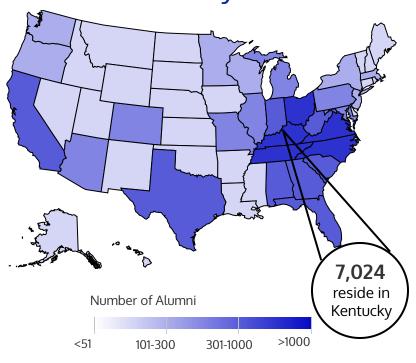

## Residence by State

Note: About 70% of alumni reside in the In-Territory region.