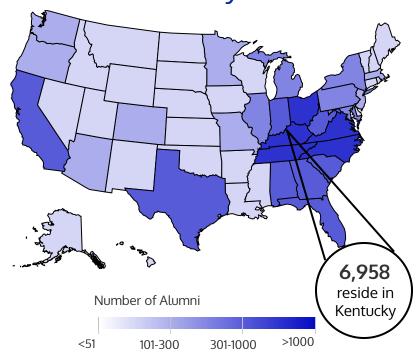

#### Residence by State

Note: About 70% of alumni reside in the In-Territory region.