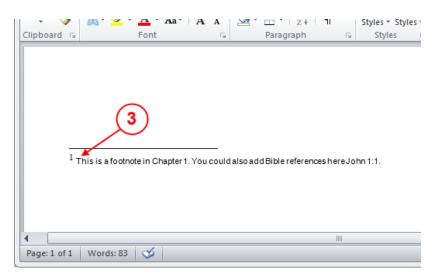

## To add a footnote:

**Step 1**: Go to the place in the text where you wish to insert the number relating to the footnote **Step 2**: Go to the "References" tab in Word, and click "Insert Footnote"

**Step 3**: You will be redirected to the bottom of the page, and the number will appear, where you will then insert your footnote text.