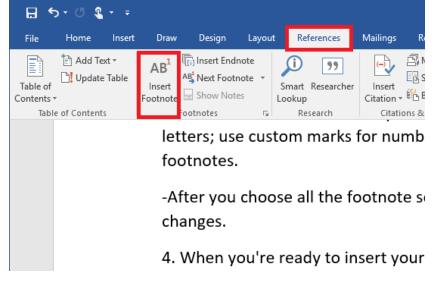

## To add a footnote:

**Step 1**: Go to the place in the text where you wish to insert the number relating to the footnote **Step 2**: Go to the "References" tab in Word, and click "Insert Footnote"

**Step 3**: You will be redirected to the bottom of the page, and the number will appear, where you will then insert your footnote text.