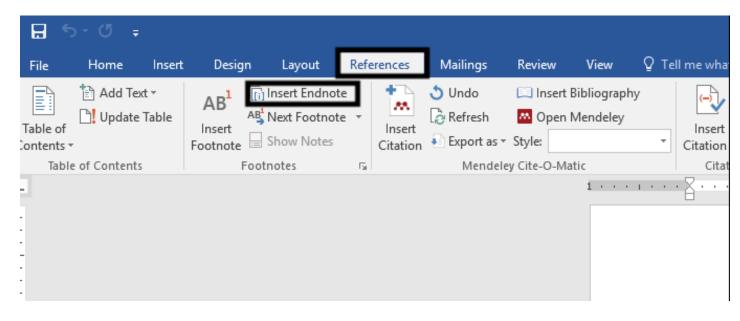

## To add an endnote:

**Step 1:** Click in the document where you want to insert the reference point for your endnote. **Step 2:** Go to the "References" tab in Word, and click "Insert Endnote"

**Step 3:** You will automatically be redirected to the end of your document, and a roman numeral will appear, where you will then enter your footnote text.