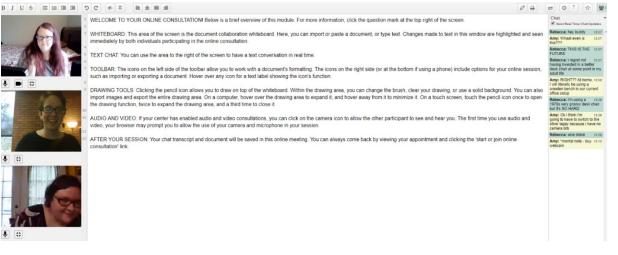

# **Option 1: Video/Chat (Online) Appointments - \*RECOMMENDED\***

Online consulting is an excellent choice if you have access to a stable internet connection and the ability to work with a consultant on video/phone at a set appointment time. It allows live discussion of a shared text screen using video and/or text chat options. Students will select "Online" when making their appointment, save, and then return to the appointment form and click the "start or join online consultation" button to enter the online chatroom from their browser.

#### MEET ONLINE? ONLINE

If you choose an online appointment, log back in to this website approximately five to ten minutes before the start of your appointment. Then, open this appointment and click "Start or Join Online Consultation."

START OR JOIN ONLINE CONSULTATION

### **Features of Online Consulting**

• If video chat isn't an option or there are connection issues, the text chat feature will allow discussion to continue, or you can provide a phone number the consultant can call to move the appointment to Googledocs, etc. as needed.