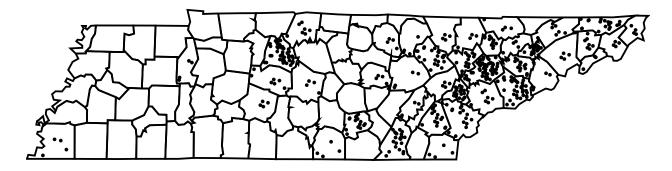

#### **TENNESSEE**

Each dot represents one student.

| Anderson*   | <br>4  | Hamblen*   | 5  | Roane*      |   | 1   |
|-------------|--------|------------|----|-------------|---|-----|
| Benton      | <br>1  | Hamilton*  | 6  | Rutherford  |   | 1   |
| Blount*     | <br>2  | Hawkins*   | 2  | Scott*      |   | 1   |
| Campbell*   | <br>1  | Jefferson* | 4  | Sevier*     |   | 10  |
| Carter*     | <br>1  | Johnson*   | 1  | Shelby      |   | 1   |
| Claiborne*  | <br>1  | Knox*      | 16 | Sullivan*   |   | 5   |
| Cocke*      | <br>1  | Loudon*    | 6  | Sumner      |   | 2   |
| Cumberland* | <br>1  | Maury      | 1  | Unicoi*     |   | 1   |
| Davidson    | <br>14 | McMinn*    | 4  | Union*      |   | 3   |
| Fentress*   | <br>1  | Monroe*    | 4  | Washington* |   | 2   |
| Franklin    | <br>1  | Morgan*    | 6  | White*      |   | 1   |
| Grainger*   | <br>1  | Overton*   | 1  | Williamson  |   | 2   |
| Greene*     | <br>1  | Polk*      | 1  |             |   |     |
| Grundy*     | <br>4  | Rhea*      | 1  | TOTAL       | 1 | 122 |