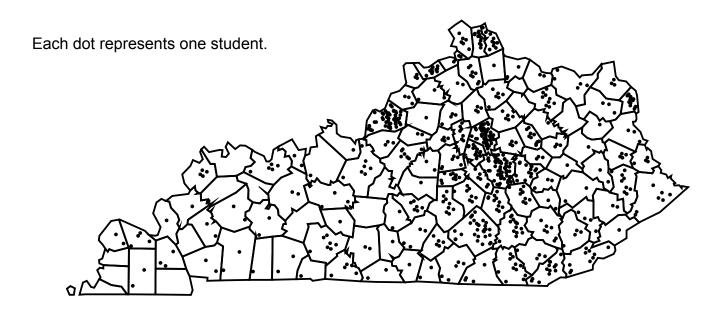

### **KENTUCKY**

| Adair*        | <br>4  | Casey*      | <br>9  | Grayson*   | <br>3  |
|---------------|--------|-------------|--------|------------|--------|
| Allen*        | <br>5  | Christian*  | <br>2  | Green*     | <br>2  |
| Anderson*     | <br>4  | Clark*      | <br>4  | Greenup*   | <br>3  |
| Ballard*      | <br>2  | Clay*       | <br>7  | Hancock*   | <br>2  |
| Barren*       | <br>2  | Clinton*    | <br>2  | Hardin*    | <br>7  |
| Bath*         | <br>1  | Crittenden* | <br>1  | Harlan*    | <br>10 |
| Bell*         | <br>13 | Cumberland* | <br>1  | Harrison*  | <br>6  |
| Boone*        | <br>6  | Daviess*    | <br>5  | Henry*     | <br>3  |
| Bourbon*      | <br>5  | Edmonson*   | <br>1  | Hopkins*   | <br>2  |
| Boyd*         | <br>13 | Elliott*    | <br>1  | Jackson*   | <br>9  |
| Boyle*        | <br>10 | Estill*     | <br>14 | Jefferson* | <br>53 |
| Bracken*      | <br>3  | Fayette*    | <br>52 | Jessamine* | <br>14 |
| Breathitt*    | <br>2  | Fleming*    | <br>9  | Johnson*   | <br>4  |
| Breckinridge* | <br>1  | Floyd*      | <br>9  | Kenton*    | <br>12 |
| Bullitt*      | <br>3  | Franklin*   | <br>4  | Knott*     | <br>2  |
| Caldwell*     | <br>2  | Gallatin*   | <br>4  | Knox*      | <br>4  |
| Campbell*     | <br>10 | Garrard*    | <br>6  | Laurel*    | <br>14 |
| Carroll*      | <br>10 | Grant*      | <br>8  | Lawrence*  | <br>3  |
| Carter*       | <br>3  | Graves*     | <br>2  | Lee*       | <br>3  |
|               |        |             |        |            |        |

<sup>\*</sup>Denotes In-Territory county.

#### **KENTUCKY**

| Leslie*     | <br>. 4 | Metcalfe*   | <br>1  | Scott*      | <br>4   |
|-------------|---------|-------------|--------|-------------|---------|
| Letcher*    | <br>. 1 | Monroe*     | <br>2  | Shelby*     | <br>1   |
| Lewis*      | <br>. 5 | Montgomery* | <br>10 | Simpson*    | <br>1   |
| Lincoln*    | <br>. 8 | Morgan*     | <br>1  | Spencer*    | <br>2   |
| Livingston* | <br>. 1 | Muhlenberg* | <br>2  | Taylor*     | <br>6   |
| Logan*      | <br>. 2 | Nelson*     | <br>8  | Todd*       | <br>1   |
| Madison*    | <br>60  | Ohio*       | <br>2  | Trigg*      | <br>2   |
| Magoffin*   | <br>. 2 | Oldham*     | <br>3  | Trimble*    | <br>3   |
| Marion*     | <br>. 1 | Owen*       | <br>2  | Union*      | <br>4   |
| Marshall*   | <br>. 3 | Owsley*     | <br>2  | Warren*     | <br>7   |
| Martin*     | <br>. 4 | Pendleton*  | <br>1  | Washington* | <br>2   |
| Mason*      | <br>. 2 | Perry*      | <br>4  | Wayne*      | <br>5   |
| McCracken*  | <br>. 4 | Pike*       | <br>7  | Webster*    | <br>1   |
| McCreary*   | <br>. 4 | Powell*     | <br>3  | Whitley*    | <br>11  |
| Meade*      | <br>. 1 | Pulaski*    | <br>29 | Wolfe*      | <br>1   |
| Menifee*    | <br>. 3 | Rockcastle* | <br>11 | Woodford*   | <br>7   |
| Mercer*     | <br>. 6 | Russell*    | <br>5  | TOTAL       | <br>658 |
|             |         |             |        |             |         |