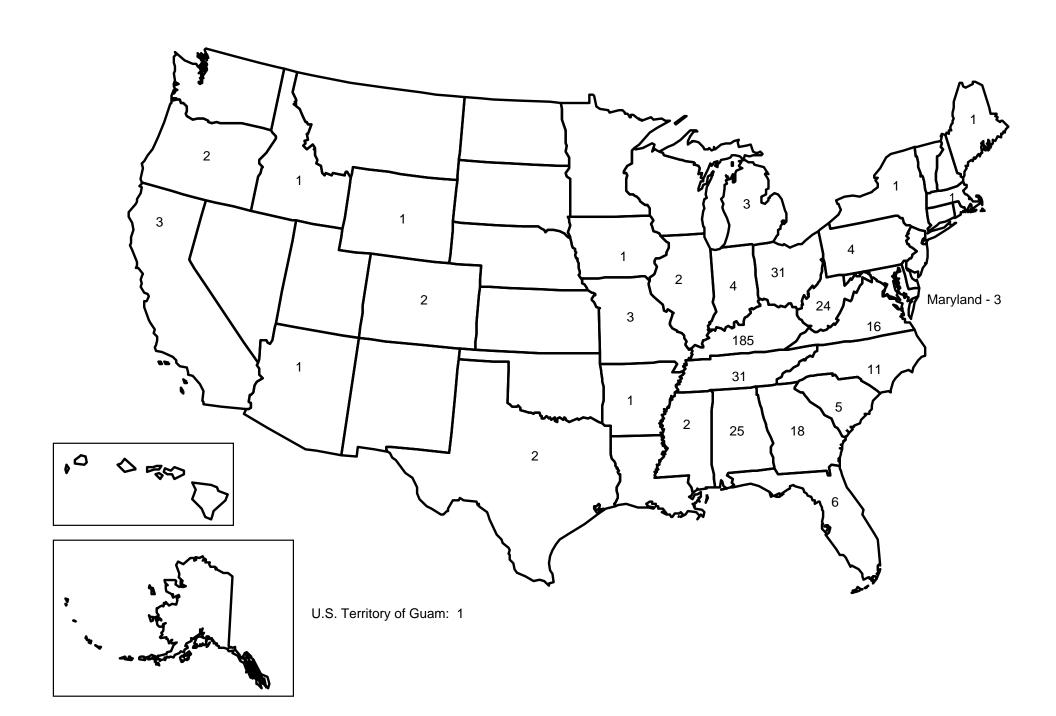

# NUMBER OF STUDENTS ENROLLED FROM THE UNITED STATES (45 STATES), U.S. TERRITORY (1 TERRITORY), AND THE ARMED FORCES

|                       | In         | Out of     |        |
|-----------------------|------------|------------|--------|
| State                 | Territory* | Territory* | Total  |
| Alabama               | 87         | 7          | 94     |
| Alaska                | 0          | 2          | 2<br>7 |
| Arkansas              | 0          | 7          |        |
| Arizona               | 0          | 2          | 2      |
| Armed Forces Pacific  | 0          | 1          | 1      |
| California            | 0          | 12         | 12     |
| Colorado              | 0          | 5          | 5<br>2 |
| Connecticut           | 0          | 2          | 2      |
| Delaware              | 0          | 2          | 2      |
| Florida               | 0          | 19         | 19     |
| Georgia               | 16         | 43         | 59     |
| Guam (U.S. Territory) | 0          | 2          | 2      |
| Hawaii                | 0          | 2          |        |
| Idaho                 | 0          | 1          | 1      |
| Illinois              | 0          | 16         | 16     |
| Indiana               | 0          | 21         | 21     |
| Iowa                  | 0          | 4          | 4      |
| Kentucky              | 658        | 0          | 658    |
| Louisiana             | 0          | 2          | 3      |
| Maine                 | 0          | 3          | 3      |
| Maryland              | 0          | 8          | 8      |
| Massachusetts         | 0          | 6          | 6      |
| Michigan              | 0          | 18         | 18     |
| Minnesota             | 0          | 1          | 1      |

|                | In         | Out of     |       |
|----------------|------------|------------|-------|
| State          | Territory* | Territory* | Total |
| Mississippi    | 0          | 6          | 6     |
| Missouri       | 0          | 9          | 9     |
| Nebraska       | 0          | 1          | 1     |
| Nevada         | 0          | 4          | 4     |
| New Jersey     | 0          | 4          | 4     |
| New Mexico     | 0          | 1          | 1     |
| New York       | 0          | 12         | 12    |
| North Carolina | 43         | 20         | 63    |
| North Dakota   | 0          | 1          | 1     |
| Ohio           | 103        | 52         | 155   |
| Oregon         | 0          | 5          | 5     |
| Pennsylvania   | 0          | 15         | 15    |
| Rhode Island   | 0          | 1          | 1     |
| South Carolina | 16         | 4          | 20    |
| South Dakota   | 0          | 2          | 2     |
| Tennessee      | 99         | 23         | 122   |
| Texas          | 0          | 10         | 10    |
| Vermont        | 0          | 7          | 7     |
| Virginia       | 46         | 7          | 53    |
| Washington     | 0          | 3          | 3     |
| West Virginia  | 45         | 2          | 47    |
| Wisconsin      | 0          | 3          | 3     |
| Wyoming        | 0          | 1          | 1     |
| TOTAL          | 1,113      | 379        | 1,492 |