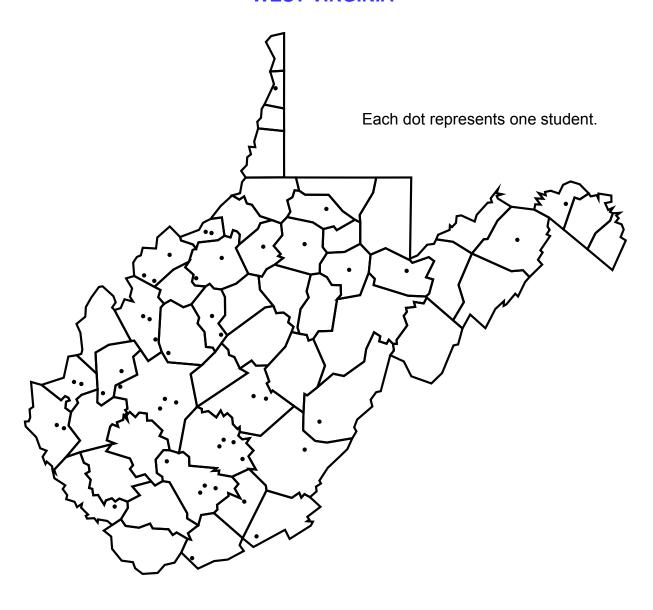

### **WEST VIRGINIA**

| Barbour*    | <br>1 | Kanawha*    | <br>4 | Raleigh* | <br>4  |
|-------------|-------|-------------|-------|----------|--------|
| Brooke      | <br>1 | Marion*     | <br>1 | Ritchie* | <br>2  |
| Cabell*     | <br>2 | Mercer*     | <br>1 | Roane*   | <br>1  |
| Calhoun*    | <br>2 | Mingo*      | <br>1 | Summers* | <br>1  |
| Doddridge*  | <br>1 | Monroe*     | <br>1 | Tucker*  | <br>1  |
| Fayette*    | <br>4 | Morgan      | <br>1 | Wayne*   | <br>2  |
| Greenbrier* | <br>1 | Nicholas*   | <br>2 | Wood*    | <br>3  |
| Hampshire*  | <br>1 | Pleasants*  | <br>2 |          |        |
| Harrison*   | <br>1 | Pocahontas* | <br>1 |          |        |
| Jackson*    | <br>3 | Putnam*     | <br>2 | TOTAL    | <br>47 |

<sup>\*</sup>Denotes In-Territory county.