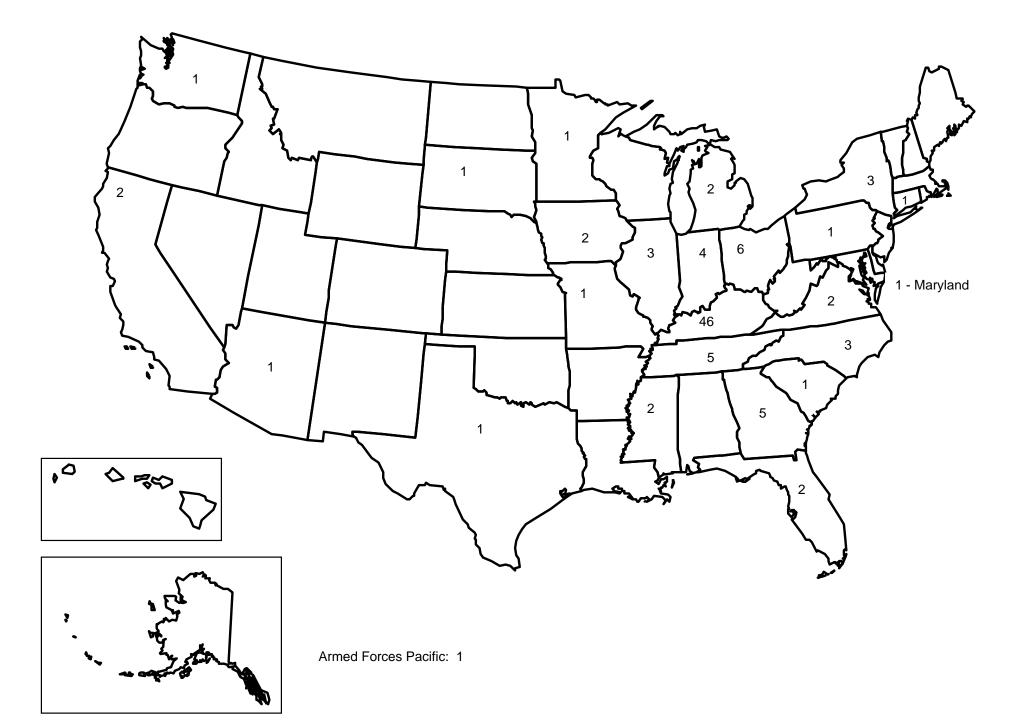

### 2011 TRANSFER STUDENTS (101) STATE/COUNTY BREAKDOWN (N = 98)

| Armed Forces Pacific  Breakdown by County | <b>Indiana</b><br>Breakdown by County |                                    | Kentucky, continued  Breakdown by County |                                        |     |
|-------------------------------------------|---------------------------------------|------------------------------------|------------------------------------------|----------------------------------------|-----|
| Armed Forces Pacific                      | 1                                     | Allen                              | 1                                        | Montgomery*                            | _ 1 |
|                                           |                                       | Boone                              | 1                                        | Oldham*                                | _ 2 |
| <b>Arizona</b> Breakdown by County        |                                       | Harrison                           | 1                                        | Pulaski*                               | _ 2 |
| Maricopa                                  | 1                                     | Whitley                            | 1                                        | Rockcastle*                            | _ 1 |
| <b>0</b> W 1                              |                                       | Total                              | 4                                        | Wayne*                                 | _ 2 |
| California<br>Breakdown by County         |                                       |                                    |                                          | Whitley*                               | _ 1 |
| Contra Costa                              | 1                                     | <b>lowa</b><br>Breakdown by County |                                          | Total 46                               |     |
| Ventura                                   | 1                                     | Polk                               | 1                                        |                                        |     |
| Total                                     | 2                                     | Wayne                              | 1                                        | <b>Maryland</b><br>Breakdown by County |     |
|                                           |                                       | Total                              | 2                                        | Cecil                                  | _ 1 |
| Connecticut  Breakdown by County          |                                       |                                    |                                          |                                        |     |
| Fairfield                                 | 1                                     | Kentucky 1 Breakdown by County     |                                          | <b>Michigan</b><br>Breakdown by County |     |
|                                           |                                       | Bath*                              | 1                                        | Berrien                                | _ 1 |
| <b>Florida</b><br>Breakdown by County     |                                       | Bell*                              | 1                                        | Washtenaw                              | _ 1 |
| Dade                                      | 1                                     | Boyd*                              | 1                                        | Total                                  | _ 2 |
| Osceola                                   | 1                                     | Boyle*                             | 2                                        |                                        |     |
| Total                                     | 2                                     | Casey*                             | 2                                        | Minnesota  Breakdown by County         |     |
|                                           |                                       | Daviess*                           | 1                                        | Nicollet                               | _ 1 |
| <b>Georgia</b><br>Breakdown by County     |                                       | Fayette*                           | 9                                        |                                        |     |
| Coweta                                    | 1                                     | Floyd*                             | 1                                        | <b>Mississippi</b> Breakdown by County |     |
| De Kalb                                   | 2                                     | Frankiln*                          | 2                                        | Grenada                                | _ 1 |
| Gwinnett                                  | 1                                     | Gallatin*                          | 1                                        | Washington                             | _ 1 |
| Walker*                                   | 1                                     | Grant*                             | 1                                        | Total                                  | _ 2 |
| Total                                     | 5                                     | Harlan*                            | 1                                        |                                        |     |
|                                           |                                       | Jefferson*                         | 5                                        | <b>Missouri</b><br>Breakdown by County |     |
| <b>Illinois</b><br>Breakdown by County    |                                       | Jessamine*                         | 1                                        | Saint Louis City                       | _ 1 |
| Cook                                      | 2                                     | Johnson*                           | 1                                        |                                        |     |
| Winnebago                                 | 1                                     | Kenton*                            | 3                                        |                                        |     |
| Total                                     | 3                                     | Madison*                           | 4                                        |                                        |     |

### 2011 TRANSFER STUDENTS (101) STATE/COUNTY BREAKDOWN (N = 98)

| New York  Breakdown by County |                                   |     |   | <b>Tennessee</b> Breakdown by County |                                   |        |  |  |
|-------------------------------|-----------------------------------|-----|---|--------------------------------------|-----------------------------------|--------|--|--|
| Chemung                       | I                                 |     | 1 | Anderson*                            | _                                 | 1      |  |  |
| Queens                        |                                   |     | 1 | Davidson                             | _                                 | 1      |  |  |
| Wyoming                       |                                   |     | 1 | Hamblen*                             | _                                 | 1      |  |  |
|                               | Total                             |     | 3 | Morgan*                              |                                   | 1      |  |  |
|                               | North Carolin<br>Breakdown by Cou |     |   | Union*                               | Total _                           | 1<br>5 |  |  |
| Nash                          |                                   |     | 1 |                                      | Toyoo                             |        |  |  |
| Yancey*                       |                                   |     | 2 | Bre                                  | <b>Texas</b><br>eakdown by Cou    | nty    |  |  |
|                               | Total                             |     | 3 | Dallas                               | _                                 | 1      |  |  |
|                               | Ohio<br>Breakdown by Cou          | nty |   | Bre                                  | <b>Virginia</b><br>eakdown by Cou | nty    |  |  |
| Brown*                        |                                   |     | 1 | Chesapeak                            | e City                            | 1      |  |  |
| Clinton                       |                                   |     | 2 | Henrico                              | _                                 | 1      |  |  |
| Greene                        |                                   |     | 1 |                                      | Total _                           | 2      |  |  |
| Hamilton*                     | •                                 |     | 1 |                                      | Washington                        |        |  |  |
| Licking                       |                                   |     | 1 |                                      | Washington<br>eakdown by Cou      |        |  |  |
|                               | Total                             |     | 6 | King                                 | _                                 | 1      |  |  |
|                               | Pennsylvania<br>Breakdown by Cou  |     |   |                                      |                                   |        |  |  |
| Lancaste                      | r                                 |     | 1 |                                      |                                   |        |  |  |
|                               | South Carolin<br>Breakdown by Cou |     |   |                                      |                                   |        |  |  |
| Oconee*                       |                                   |     | 1 |                                      |                                   |        |  |  |
| Perkins                       | South Dakota<br>Breakdown by Cou  |     | 1 |                                      |                                   |        |  |  |
| 1-CIVII2                      |                                   |     | 1 |                                      |                                   |        |  |  |