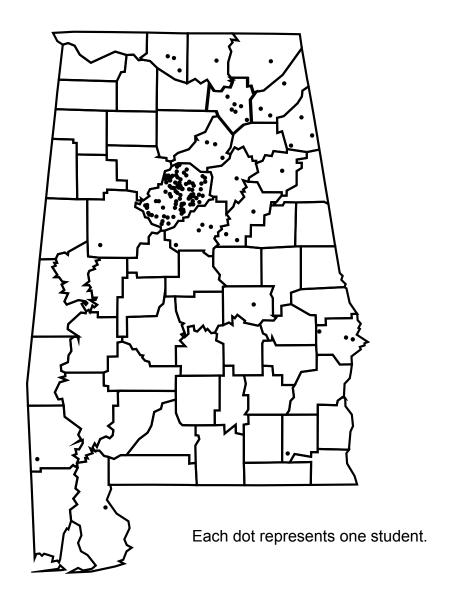

## **ALABAMA**

| Baldwin   |   | 1 | Jackson*     | <br>1  | Shelby*    | <br>3  |
|-----------|---|---|--------------|--------|------------|--------|
| Blount*   |   | 2 | Jefferson*   | <br>66 | Talladega* | <br>2  |
| Calhoun*  | - | 1 | Limestone*   | <br>2  | Tuscaloosa | <br>1  |
| Cherokee* | - | 2 | Madison*     | <br>1  | Washington | <br>1  |
| Dale      |   | 1 | Marshall*    | <br>4  |            |        |
| Dekalb*   |   | 2 | Russell      | <br>2  |            |        |
| Elmore    |   | 1 | Saint Clair* | <br>1  | Total      | <br>94 |

<sup>\*</sup>Denotes In-Territory county.