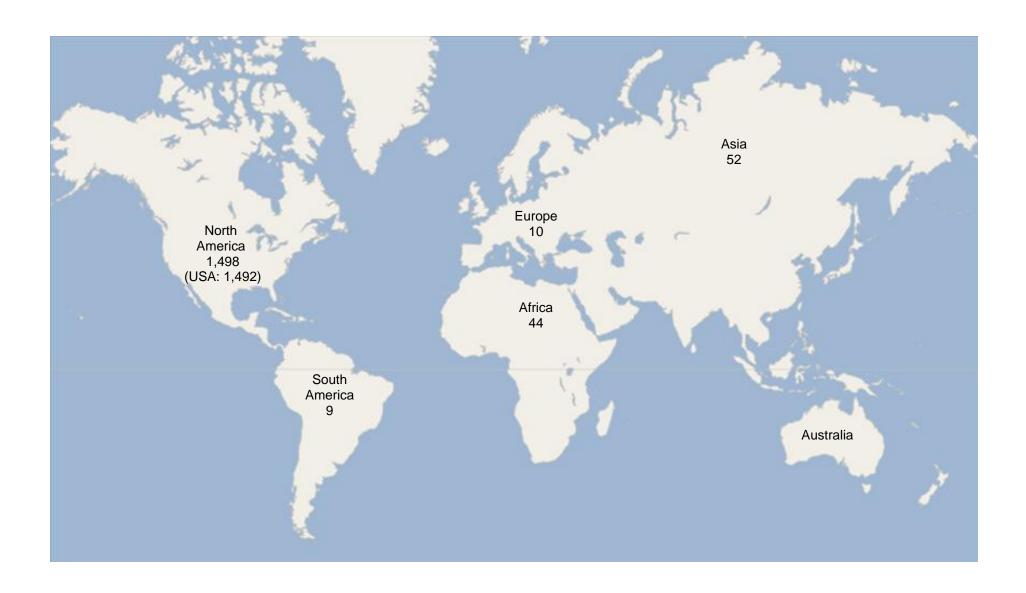

#### **2011 FALL ENROLLMENT BY CONTINENT**

NOTE: The country of origin is based on application data, but does not necessarily reflect nationality or ethnicity.

| Africa Breakdown by Country         |    | Asia, continued Breakdown by Country |    | <b>North A</b><br>Breakdown |       |
|-------------------------------------|----|--------------------------------------|----|-----------------------------|-------|
| Botswana                            | 1  | Iraq                                 | 4  | Dominica                    | 1     |
| Burkina Faso                        | 2  | Japan                                | 2  | Guatemala                   | 1     |
| Cameroon                            | 4  | Korea                                | 2  | Haiti                       | 2     |
| Dem. Rep. of the Congo              | 3  | Kyrgyzstan                           | 1  | Jamaica                     | 1     |
| Eritrea                             | 2  | Malaysia                             | 1  | Mexico                      | 1     |
| Ethiopia                            | 2  | Mongolia                             | 1  | United States               | 1,492 |
| Ghana                               | 2  | Pakistan                             | 3  | Total                       | 1,498 |
| Kenya                               | 5  | Russia                               | 1  |                             |       |
| Liberia                             | 1  | Sri Lanka                            | 1  | South A<br>Breakdown        |       |
| Malawi                              | 2  | Taiwan                               | 1  | Bolivia                     | 1     |
| Morocco                             | 2  | Tibet, The Former                    | 5  | Brazil                      | 3     |
| Nigeria                             | 6  | Turkmenistan                         | 3  | Colombia                    | 3     |
| Rwanda                              | 3  | Uzbekistan                           | 3  | Ecuador                     | 1     |
| Sudan                               | 1  | Vietnam                              | 3  | Peru                        | 1     |
| Tanzania                            | 1  | Yemen                                | 3  | Total                       | 9     |
| Uganda                              | 1  | Total                                | 52 |                             |       |
| Zambia                              | 1  | _                                    |    | Grand Total                 | 1,613 |
| Zimbabwe                            | 5  | <b>Europe</b> Breakdown by Country   |    |                             |       |
| Total                               | 44 | Albania                              | 1  |                             |       |
|                                     |    | Azerbaijan                           | 1  |                             |       |
| <b>Asia</b><br>Breakdown by Country |    | Georgia                              | 3  |                             |       |
| Afghanistan                         | 3  | Kosovo                               | 1  |                             |       |
| Bangladesh                          | 2  | Montenegro                           | 1  |                             |       |
| Burma                               | 6  | Romania                              | 1  |                             |       |
| China                               | 2  | Slovak Republic                      | 1  |                             |       |
| India                               | 3  | United Kingdom                       | 1  |                             |       |
| Indonesia                           | 1  | Total                                | 10 |                             |       |
| Iran                                | 1  |                                      |    |                             |       |