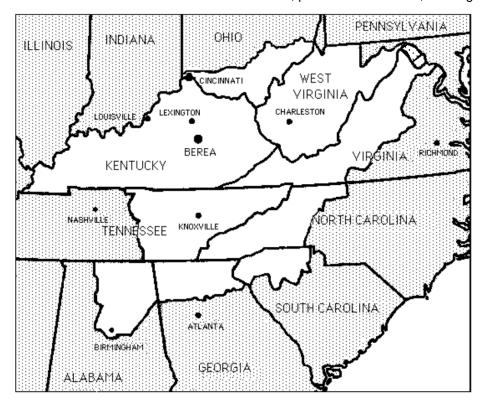

#### **DEFINITIONS OF TERRITORY CATEGORIES**

Berea College students are characterized at term of entry by one of three "geographical" categories. They are:

- In-Territory: Students who come from much of the Appalachian region and all of Kentucky
  within the white area in the map below. In-Territory also includes permanent residents (a noncitizen who has formally established residency in the U.S.) and refugees who reside in the
  territory.
- Out-of-Territory: Students who come from outside the In-Territory area, including U.S. Citizens living in foreign countries. Out-of-Territory also includes permanent residents (a non-citizen who has formally established residency in the U.S.) and refugees who reside out of the territory.
- F-1 International: Students who are not U.S. Citizens, permanent residents, or refugees.