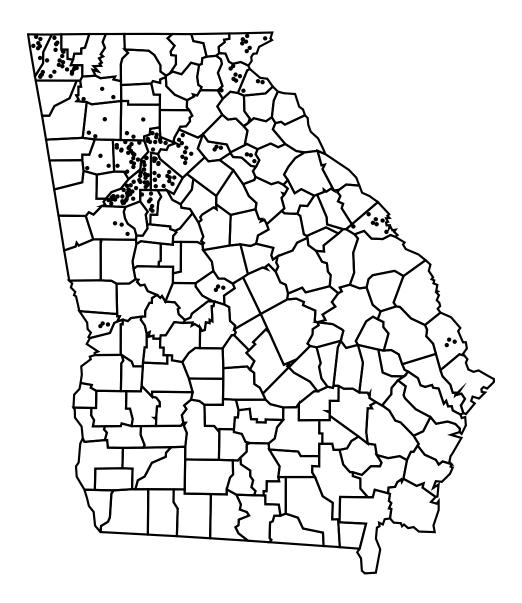

## **GEORGIA**

## Each dot represents one student.

| Barrow    | <br>1 | Dade*      | <br>2  | Paulding | <br>1  |
|-----------|-------|------------|--------|----------|--------|
| Bartow*   | <br>1 | De Kalb    | <br>5  | Rabun*   | <br>2  |
| Bibb      | <br>1 | Effingham  | <br>1  | Richmond | <br>2  |
| Cherokee* | <br>1 | Fulton     | <br>17 | Stephens | <br>1  |
| Clarke    | <br>1 | Gordon*    | <br>1  | Walker*  | <br>7  |
| Clayton   | <br>2 | Gwinnett   | <br>3  |          |        |
| Cobb      | <br>6 | Habersham* | <br>2  |          |        |
| Coweta    | <br>1 | Muscogee   | <br>1  | TOTAL    | <br>59 |

<sup>\*</sup>Denotes In-Territory county.