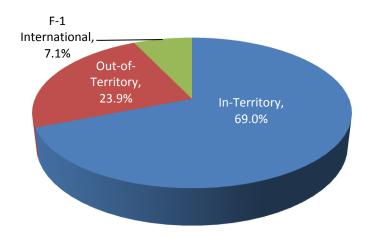

| Degree-Seeking Students by Territory Designation at Entry: |                  |                   |        |  |  |  |
|------------------------------------------------------------|------------------|-------------------|--------|--|--|--|
| In-Territory                                               | Out-of-Territory | F-1 International | Total  |  |  |  |
| 1,113                                                      | 386              | 114               | 1,613  |  |  |  |
| (69.0%)                                                    | (23.9%)          | (7.1%)            | (100%) |  |  |  |