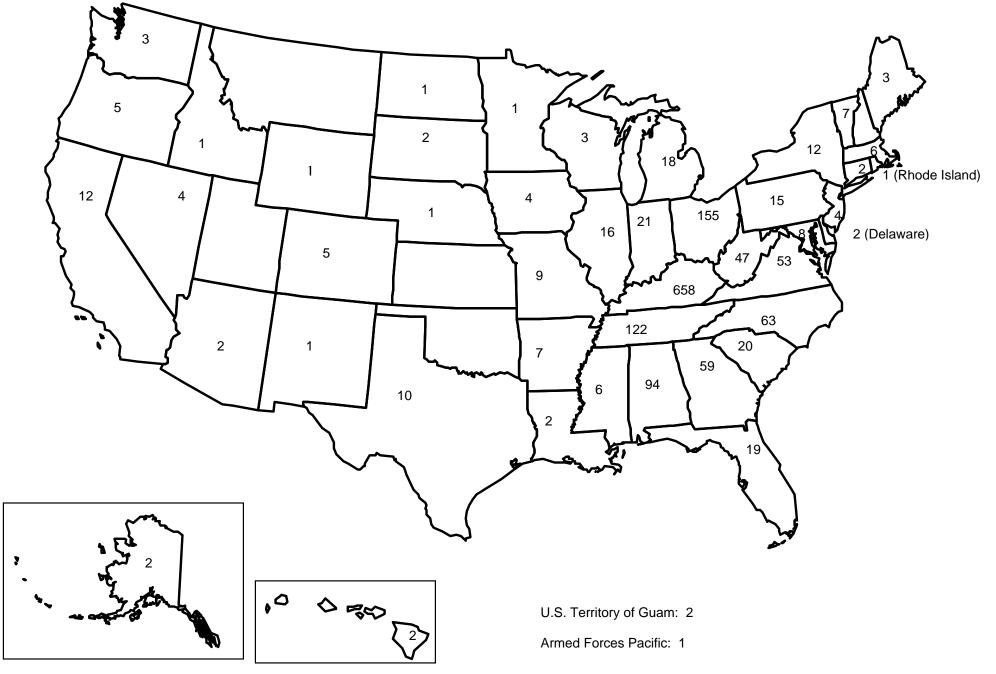

# NUMBER OF STUDENTS ENROLLED FROM THE UNITED STATES (45 STATES), U.S. TERRITORY (1 TERRITORY), AND THE ARMED FORCES

|                       | In         | Out of     |        |
|-----------------------|------------|------------|--------|
| State                 | Territory* | Territory* | Total  |
| Alabama               | 87         | 7          | 94     |
| Alaska                | 0          | 2          | 2<br>7 |
| Arkansas              | 0          | 7          |        |
| Arizona               | 0          | 2          | 2      |
| Armed Forces Pacific  | 0          | 1          | 1      |
| California            | 0          | 12         | 12     |
| Colorado              | 0          | 5          | 5<br>2 |
| Connecticut           | 0          | 2          | 2      |
| Delaware              | 0          | 2          | 2      |
| Florida               | 0          | 19         | 19     |
| Georgia               | 16         | 43         | 59     |
| Guam (U.S. Territory) | 0          | 2          | 2      |
| Hawaii                | 0          | 2          |        |
| Idaho                 | 0          | 1          | 1      |
| Illinois              | 0          | 16         | 16     |
| Indiana               | 0          | 21         | 21     |
| Iowa                  | 0          | 4          | 4      |
| Kentucky              | 658        | 0          | 658    |
| Louisiana             | 0          | 2          | 3      |
| Maine                 | 0          | 3          | 3      |
| Maryland              | 0          | 8          | 8      |
| Massachusetts         | 0          | 6          | 6      |
| Michigan              | 0          | 18         | 18     |
| Minnesota             | 0          | 1          | 1      |

|                | In         | Out of     |       |
|----------------|------------|------------|-------|
| State          | Territory* | Territory* | Total |
| Mississippi    | 0          | 6          | 6     |
| Missouri       | 0          | 9          | 9     |
| Nebraska       | 0          | 1          | 1     |
| Nevada         | 0          | 4          | 4     |
| New Jersey     | 0          | 4          | 4     |
| New Mexico     | 0          | 1          | 1     |
| New York       | 0          | 12         | 12    |
| North Carolina | 43         | 20         | 63    |
| North Dakota   | 0          | 1          | 1     |
| Ohio           | 103        | 52         | 155   |
| Oregon         | 0          | 5          | 5     |
| Pennsylvania   | 0          | 15         | 15    |
| Rhode Island   | 0          | 1          | 1     |
| South Carolina | 16         | 4          | 20    |
| South Dakota   | 0          | 2          | 2     |
| Tennessee      | 99         | 23         | 122   |
| Texas          | 0          | 10         | 10    |
| Vermont        | 0          | 7          | 7     |
| Virginia       | 46         | 7          | 53    |
| Washington     | 0          | 3          | 3     |
| West Virginia  | 45         | 2          | 47    |
| Wisconsin      | 0          | 3          | 3     |
| Wyoming        | 0          | 1          | 1     |
| TOTAL          | 1,113      | 379        | 1,492 |