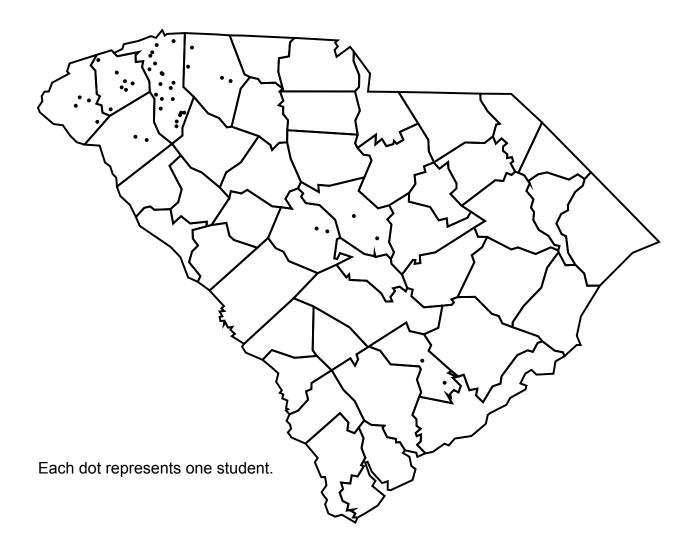

### **SOUTH CAROLINA**

| Anderson    | <br>1 | Lexington | <br>1 | Richland     | 1  |
|-------------|-------|-----------|-------|--------------|----|
| Dorchester  | <br>1 | Oconee*   | <br>2 | Spartanburg* | 2  |
| Greenville* | 9     | Pickens*  | 3     | TOTAL        | 20 |