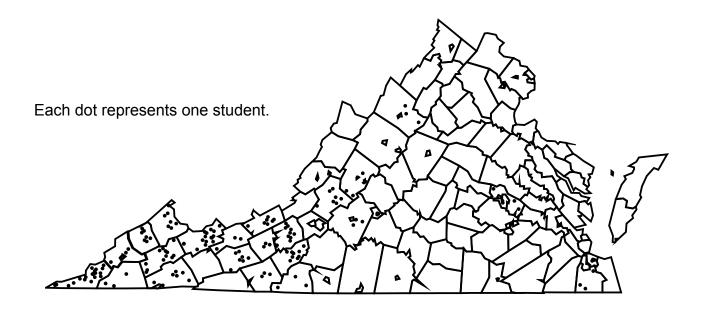

## **VIRGINIA**

| Bedford*        | <br>1 | Floyd*         | <br>3 | Rockbridge*    | <br>1  |
|-----------------|-------|----------------|-------|----------------|--------|
| Bedford City*   | <br>1 | Giles*         | <br>2 | Rockingham*    | <br>1  |
| Bland*          | <br>1 | Henrico        | <br>1 | Russell*       | <br>4  |
| Botetourt*      | <br>2 | Lee*           | <br>6 | Scott*         | <br>1  |
| Buchanan*       | <br>2 | Lynchburg City | <br>1 | Staunton City* | <br>1  |
| Carroll*        | <br>1 | Montgomery*    | <br>3 | Tazewell*      | <br>5  |
| Chesapeake City | <br>1 | Norfolk City   | <br>1 | Warren*        | <br>1  |
| Covington City* | <br>1 | Patrick*       | <br>1 | Washington*    | <br>2  |
| Dickenson*      | <br>2 | Pulaski*       | <br>1 | Wise*          | <br>1  |
| Fairfax         | <br>2 | Richmond City  | <br>1 | Wythe*         | <br>2  |
|                 |       |                |       | TOTAL          | <br>53 |