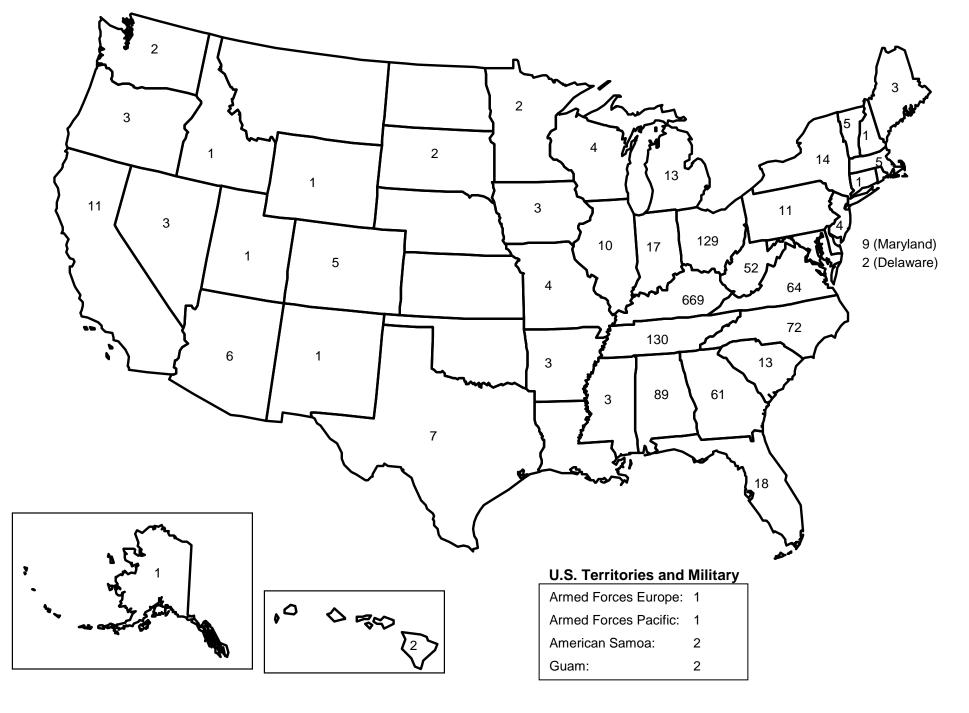

## NUMBER OF STUDENTS ENROLLED FROM THE UNITED STATES (43 STATES), U.S. TERRITORIES (2 TERRITORIES), AND THE ARMED FORCES

| State                                   | In<br>Territory* | Out of<br>Territory* | Total   |
|-----------------------------------------|------------------|----------------------|---------|
| Alabama                                 | 87               | 2                    | 89      |
| Alaska                                  | 0                | 1                    | <u></u> |
|                                         | 0                | 2                    | 2       |
| American Samoa (U.S. Territory) Arizona | 0                | 6                    | 6       |
| Arkansas                                | 0                | 3                    | 3       |
|                                         | 0                | 1                    | ა<br>1  |
| Armed Forces Europe                     |                  | -                    |         |
| Armed Forces Pacific                    | 0                | 1                    | 1       |
| California                              | 0                | 11                   | 11      |
| Colorado                                | 0                | 5                    | 5       |
| Connecticut                             | 0                | 1                    | 1       |
| Deleware                                | 0                | 2                    | 2       |
| Florida                                 | 0                | 18                   | 18      |
| Georgia                                 | 19               | 42                   | 61      |
| Guam (US Territory)                     | 0                | 2                    | 2       |
| Hawaii                                  | 0                | 2                    | 2       |
| Idaho                                   | 0                | 1                    | 1       |
| Illinois                                | 0                | 10                   | 10      |
| Indiana                                 | 0                | 17                   | 17      |
| Iowa                                    | 0                | 3                    | 3       |
| Kentucky                                | 669              | 0                    | 669     |
| Maine                                   | 0                | 3                    | 3       |
| Maryland                                | 0                | 9                    | 9       |
| Massachusetts                           | 0                | 5                    | 5       |
| Michigan                                | 0                | 13                   | 13      |

| State          | In<br>Territory* | Out of<br>Territory* | Total |
|----------------|------------------|----------------------|-------|
| Minnesota      | 0                | 2                    | 2     |
| Mississippi    | 0                | 3                    | 3     |
| Missouri       | 0                | 4                    | 4     |
| Nevada         | 0                | 3                    | 3     |
| New Hampshire  | 0                | 1                    | 1     |
| New Jersey     | 0                | 4                    | 4     |
| New Mexico     | 0                | 1                    | 1     |
| New York       | 0                | 14                   | 14    |
| North Carolina | 58               | 14                   | 72    |
| Ohio           | 74               | 55                   | 129   |
| Oregon         | 0                | 3                    | 3     |
| Pennsylvania   | 0                | 11                   | 11    |
| South Carolina | 9                | 4                    | 13    |
| South Dakota   | 0                | 2                    | 2     |
| Tennessee      | 103              | 27                   | 130   |
| Texas          | 0                | 7                    | 7     |
| Utah           | 0                | 1                    | 1     |
| Vermont        | 0                | 5                    | 5     |
| Virginia       | 56               | 8                    | 64    |
| Washington     | 0                | 2                    | 2     |
| West Virginia  | 50               | 2                    | 52    |
| Wisconsin      | 0                | 4                    | 4     |
| Wyoming        | 0                | 1                    | 1     |
| TOTAL          | 1,125            | 338                  | 1,463 |