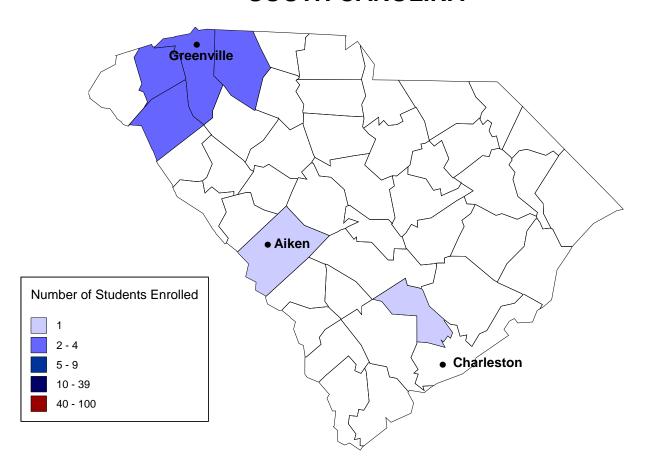

### **SOUTH CAROLINA**

| Aiken    | <br>1 | Dorchester  | <br>1 | Pickens*     | <br>2 |
|----------|-------|-------------|-------|--------------|-------|
| Anderson | <br>2 | Greenville* | <br>4 | Spartanburg* | <br>2 |
|          |       |             |       | Total        | 12    |

<sup>\*</sup>Denotes In-Territory county.