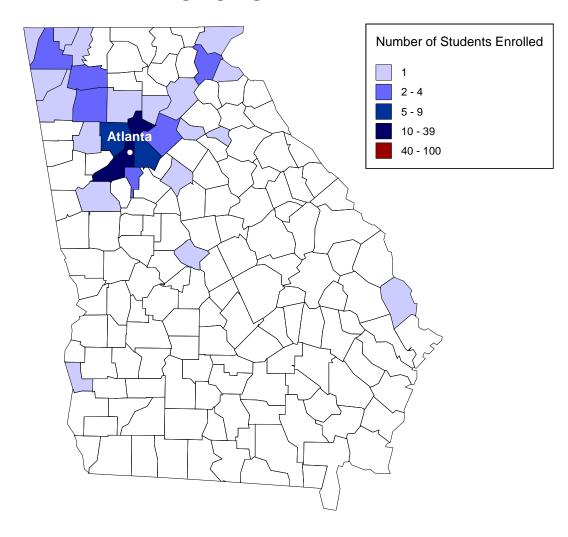

### **GEORGIA**

| Barrow     | <br>1 | Coweta     | <br>1  | Hall       | <br>1  |
|------------|-------|------------|--------|------------|--------|
| Bartow*    | <br>2 | Dade*      | <br>1  | Newton     | <br>1  |
| Bibb       | <br>1 | De Kalb    | <br>6  | Paulding   | <br>1  |
| Catoosa*   | <br>1 | Effingham  | <br>1  | Rabun*     | <br>1  |
| Chattooga* | <br>1 | Floyd*     | <br>1  | Stephens   | <br>1  |
| Cherokee*  | <br>1 | Forsyth*   | <br>1  | Walker*    | <br>4  |
| Clarke     | <br>1 | Fulton     | <br>15 | Whitfield* | <br>1  |
| Clay       | <br>1 | Gordon*    | <br>3  |            |        |
| Clayton    | <br>3 | Gwinnett   | <br>2  |            |        |
| Cobb       | <br>6 | Habersham* | <br>2  | Total      | <br>61 |

<sup>\*</sup>Denotes In-Territory county.