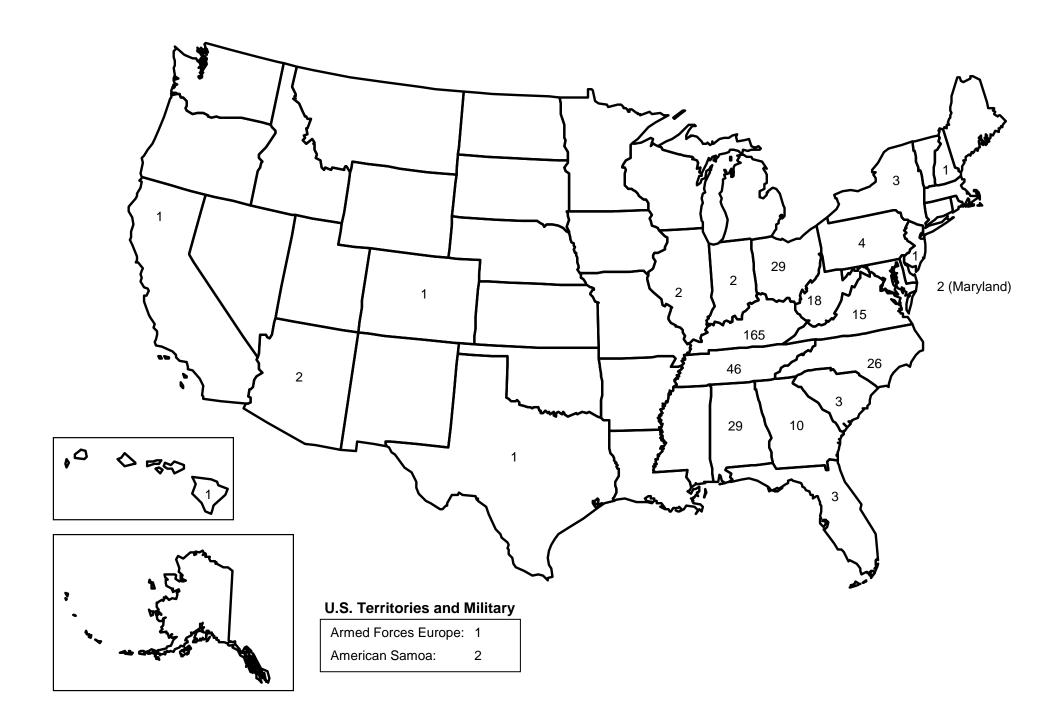

### 2013 FALL ENROLLMENT FROM THE UNITED STATES AND ITS TERRITORIES

## NUMBER OF STUDENTS ENROLLED FROM THE UNITED STATES (43 STATES), U.S. TERRITORIES (2 TERRITORIES), AND THE ARMED FORCES

| State                                   | In<br>Territory* | Out of<br>Territory* | Total   |
|-----------------------------------------|------------------|----------------------|---------|
| Alabama                                 | 87               | 2                    | 89      |
| Alaska                                  | 0                | 1                    | <u></u> |
|                                         | 0                | 2                    | 2       |
| American Samoa (U.S. Territory) Arizona | 0                | 6                    | 6       |
| Arkansas                                | 0                | 3                    | 3       |
|                                         | 0                | 1                    | ა<br>1  |
| Armed Forces Europe                     |                  | -                    |         |
| Armed Forces Pacific                    | 0                | 1                    | 1       |
| California                              | 0                | 11                   | 11      |
| Colorado                                | 0                | 5                    | 5       |
| Connecticut                             | 0                | 1                    | 1       |
| Deleware                                | 0                | 2                    | 2       |
| Florida                                 | 0                | 18                   | 18      |
| Georgia                                 | 19               | 42                   | 61      |
| Guam (US Territory)                     | 0                | 2                    | 2       |
| Hawaii                                  | 0                | 2                    | 2       |
| Idaho                                   | 0                | 1                    | 1       |
| Illinois                                | 0                | 10                   | 10      |
| Indiana                                 | 0                | 17                   | 17      |
| Iowa                                    | 0                | 3                    | 3       |
| Kentucky                                | 669              | 0                    | 669     |
| Maine                                   | 0                | 3                    | 3       |
| Maryland                                | 0                | 9                    | 9       |
| Massachusetts                           | 0                | 5                    | 5       |
| Michigan                                | 0                | 13                   | 13      |

| State          | In<br>Territory* | Out of<br>Territory* | Total |
|----------------|------------------|----------------------|-------|
| Minnesota      | 0                | 2                    | 2     |
| Mississippi    | 0                | 3                    | 3     |
| Missouri       | 0                | 4                    | 4     |
| Nevada         | 0                | 3                    | 3     |
| New Hampshire  | 0                | 1                    | 1     |
| New Jersey     | 0                | 4                    | 4     |
| New Mexico     | 0                | 1                    | 1     |
| New York       | 0                | 14                   | 14    |
| North Carolina | 58               | 14                   | 72    |
| Ohio           | 74               | 55                   | 129   |
| Oregon         | 0                | 3                    | 3     |
| Pennsylvania   | 0                | 11                   | 11    |
| South Carolina | 9                | 4                    | 13    |
| South Dakota   | 0                | 2                    | 2     |
| Tennessee      | 103              | 27                   | 130   |
| Texas          | 0                | 7                    | 7     |
| Utah           | 0                | 1                    | 1     |
| Vermont        | 0                | 5                    | 5     |
| Virginia       | 56               | 8                    | 64    |
| Washington     | 0                | 2                    | 2     |
| West Virginia  | 50               | 2                    | 52    |
| Wisconsin      | 0                | 4                    | 4     |
| Wyoming        | 0                | 1                    | 1     |
| TOTAL          | 1,125            | 338                  | 1,463 |