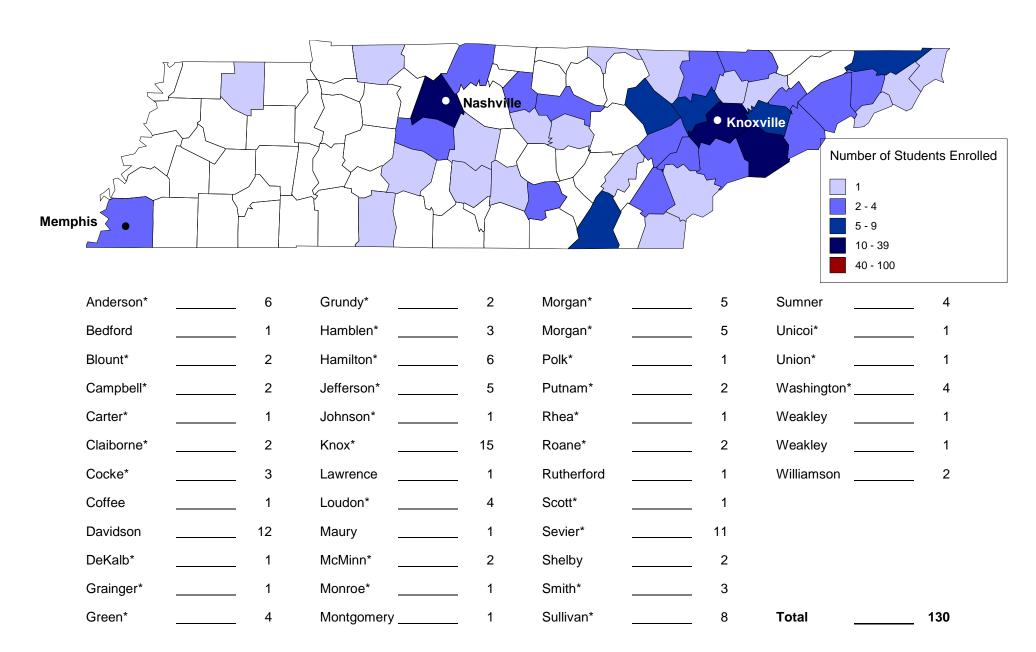

na | <br>1  | Madison    | <br>2  | Van Wert   | <br>2   |
| Cuyahoga   | <br>5  | Marion     | <br>1  | Vinton     | <br>1   |
| Darke      | <br>1  | Medina     | <br>2  | Wood       | <br>1   |
| Defiance   | <br>1  | Miami      | <br>3  | Wyandot    | <br>1   |
| Delaware   | <br>1  | Montgomery | <br>4  |            |         |
| Fairfield  | <br>1  | Morrow     | <br>1  | TOTAL      | <br>129 |

<sup>\*</sup>Denotes In-Territory county

### **SOUTH CAROLINA**



| Aiken    | <br>1 | Dorchester  | <br>1 | Pickens*     | <br>2 |
|----------|-------|-------------|-------|--------------|-------|
| Anderson | <br>2 | Greenville* | <br>4 | Spartanburg* | <br>2 |
|          |       |             |       | Total        | 12    |

<sup>\*</sup>Denotes In-Territory county.

### **TENNESSEE**



### **VIRGINIA**



| Bedford*             | <br>1 | Henrico        |             | 1 | Russell*       |      | 7  |
|----------------------|-------|----------------|-------------|---|----------------|------|----|
| Bedford City*        | <br>1 | Lee*           |             | 6 | Scott*         |      | 3  |
| Buchanan*            | <br>1 | Louisa         |             | 1 | Smyth*         |      | 1  |
| Caroline             | <br>1 | Montgomery*    | - <u></u> - | 2 | Staunton City  |      | 1  |
| Carroll*             | <br>1 | Nelson*        | - <u></u> - | 1 | Tazewell*      |      | 9  |
| Charlottesville City | <br>1 | Patrick*       |             | 1 | Virginia Beach | City | 1  |
| Clarke*              | <br>1 | Prince William |             | 1 | Warren*        |      | 1  |
|