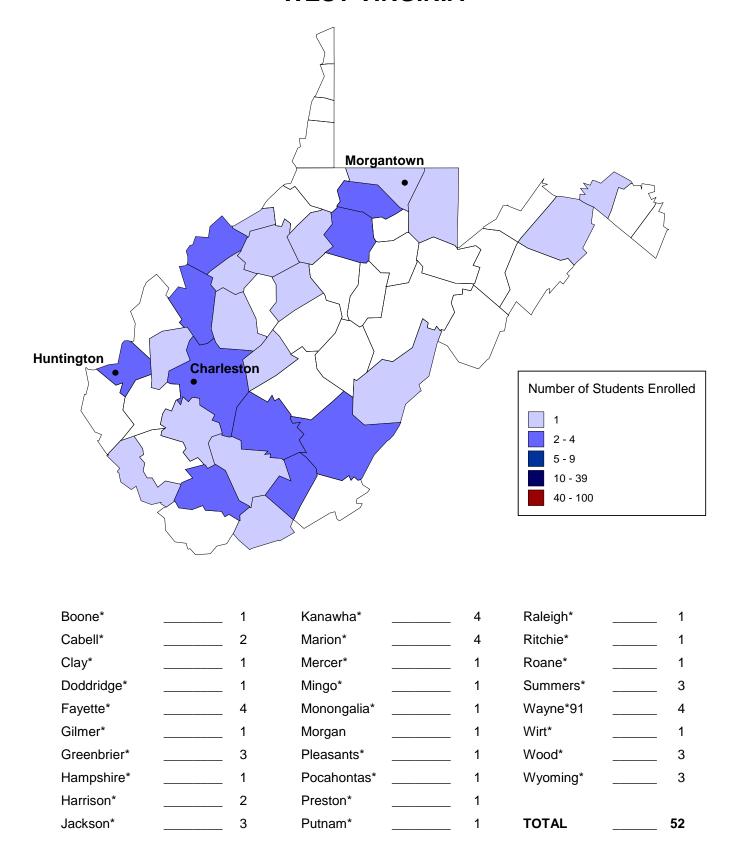

| - <u></u> - | 1 | Tazewell*      |      | 9  |
| Charlottesville City | <br>1 | Patrick*       |             | 1 | Virginia Beach | City | 1  |
| Clarke*              | <br>1 | Prince William |             | 1 | Warren*        |      | 1  |
| Dickenson*           | <br>3 | Pulaski*       | - <u></u> - | 1 | Washington*    |      | 4  |
| Fairfax              | <br>1 | Radford City   |             | 2 | Wythe*         |      | 3  |
| Floyd*               | <br>2 | Roanoke City*  |             | 1 |                |      |    |
| Giles*               | <br>1 | Rockbridge*    |             | 1 |                |      |    |
| Gloucester           | <br>1 | Rockingham*    |             | 1 | Total          |      | 64 |

<sup>\*</sup>Denotes In-Territory county.

### **WEST VIRGINIA**



<sup>\*</sup>Denotes In-Territory county.

### STATE/COUNTY BREAKDOWN: U.S. TERRITORIES, OUT-OF-TERRITORY STATES, AND ARMED FORCES

| <b>Alaska</b><br>Breakdown by County          | · · · · · · · · · · · · · · · · · · · |                                  |    |                                            |        |
|-----------------------------------------------|---------------------------------------|----------------------------------|----|--------------------------------------------|--------|
| Valdez Cordova                                | 1                                     | Sacremento                       | 1  | Orange                                     | _ 1    |
| Arizona                                       |                                       | San Diego