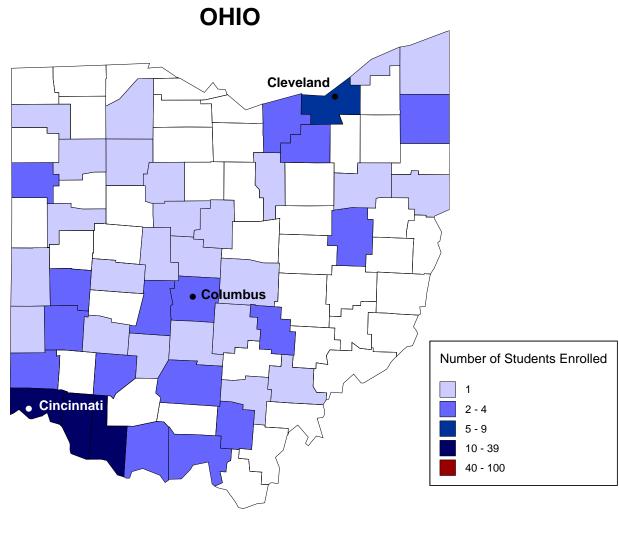

<sup>\*</sup>Denotes In-Territory county.

| Adams*     | <br>2  | Fayette    | <br>1  | Perry*     | <br>2   |
|------------|--------|------------|--------|------------|---------|
| Ashland    | <br>1  | Franklin   | <br>2  | Pickaway   | <br>1   |
| Ashtabula  | <br>1  | Greene     | <br>1  | Preble     | <br>1   |
| Athens*    | <br>1  | Hamilton*  | <br>35 | Putnam     | <br>1   |
| Auglaize   | <br>1  | Hancock    | <br>1  | Ross*      | <br>2   |
| Brown*     | <br>10 | Hocking*   | <br>1  | Scioto*    | <br>3   |
| Butler     | <br>2  | Jackson*   | <br>4  | Stark      | <br>1   |
| Champaign  | <br>1  | Lake       | <br>1  | Trumbull   | <br>2   |
| Clermont*  | <br>13 | Licking    | <br>1  | Tuscarawas | <br>2   |
| Clinton    | <br>4  | Lorain     | <br>2  | Union      | <br>1   |
| Columbiana | <br>1  | Madison    | <br>2  | Van Wert   | <br>2   |
| Cuyahoga   | <br>5  | Marion     | <br>1  | Vinton     | <br>1   |
| Darke      | <br>1  | Medina     | <br>2  | Wood       | <br>1   |
| Defiance   | <br>1  | Miami      | <br>3  | Wyandot    | <br>1   |
| Delaware   | <br>1  | Montgomery | <br>4  |            |         |
| Fairfield  | <br>1  | Morrow     | <br>1  | TOTAL      | <br>129 |

<sup>\*</sup>Denotes In-Territory county