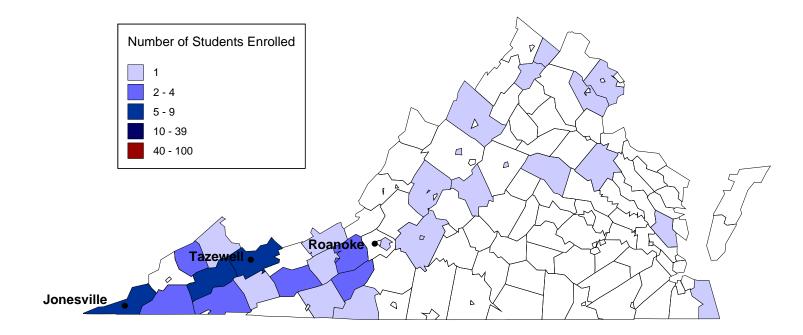

### **VIRGINIA**

| Bedford*             | <br>1 | Henrico        |             | 1 | Russell*       |      | 7  |
|----------------------|-------|----------------|-------------|---|----------------|------|----|
| Bedford City*        | <br>1 | Lee*           |             | 6 | Scott*         |      | 3  |
| Buchanan*            | <br>1 | Louisa         |             | 1 | Smyth*         |      | 1  |
| Caroline             | <br>1 | Montgomery*    | - <u></u> - | 2 | Staunton City  |      | 1  |
| Carroll*             | <br>1 | Nelson*        | - <u></u> - | 1 | Tazewell*      |      | 9  |
| Charlottesville City | <br>1 | Patrick*       |             | 1 | Virginia Beach | City | 1  |
| Clarke*              | <br>1 | Prince William |             | 1 | Warren*        |      | 1  |
| Dickenson*           | <br>3 | Pulaski*       | - <u></u> - | 1 | Washington*    |      | 4  |
| Fairfax              | <br>1 | Radford City   |             | 2 | Wythe*         |      | 3  |
| Floyd*               | <br>2 | Roanoke City*  |             | 1 |                |      |    |
| Giles*               | <br>1 | Rockbridge*    |             | 1 |                |      |    |
| Gloucester           | <br>1 | Rockingham*    |             | 1 | Total          |      | 64 |

<sup>\*</sup>Denotes In-Territory county.