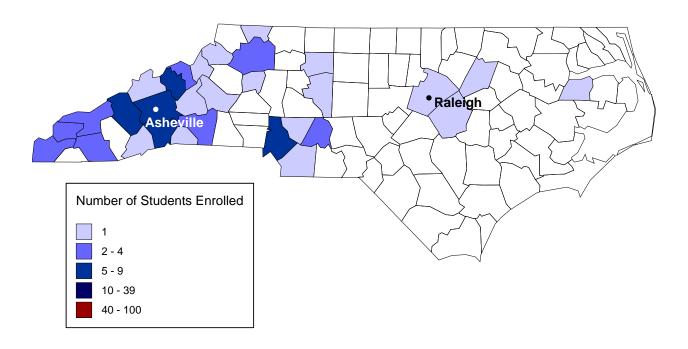

### **NORTH CAROLINA**

| Alexander* | <br>1 | Henderson*  |   | 6 | Swain*        | <br>2  |
|------------|-------|-------------|---|---|---------------|--------|
| Alleghany* | <br>1 | Johnston    | · | 1 | Transylvania* | <br>1  |
| Avery*     | <br>1 | Macon*      |   | 3 | Union         | <br>1  |
| Buncombe*  | <br>9 | Madison*    |   | 1 | Wake          | <br>1  |
| Burke*     | <br>1 | McDowell*   |   | 1 | Washington    | <br>1  |
| Cabarrus   | <br>1 | Mecklenburg |   | 5 | Watauga*      | <br>1  |
| Cherokee*  | <br>4 | Mitchell*   |   | 3 | Wilkes*       | <br>3  |
| Davidson   | <br>1 | Nash        |   | 1 | Yancey*       | <br>6  |
| Forsyth    | <br>1 | Polk*       |   | 1 |               |        |
| Graham*    | <br>3 | Rutherford* |   | 4 |               |        |
| Haywood*   | <br>5 | Stanly      |   | 2 | Total         | <br>72 |
|            |       |             |   |   |               |        |

<sup>\*</sup>Denotes In-Territory county