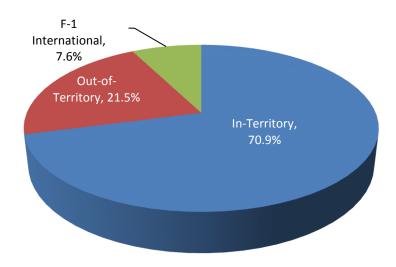

| Degree-Seeking Students by Territory Designation at Entry: |                  |                   |        |  |  |  |
|------------------------------------------------------------|------------------|-------------------|--------|--|--|--|
| In-Territory                                               | Out-of-Territory | F-1 International | Total  |  |  |  |
| 1,125                                                      | 342              | 120               | 1,587  |  |  |  |
| (70.9%)                                                    | (21.5%)          | (7.6%)            | (100%) |  |  |  |