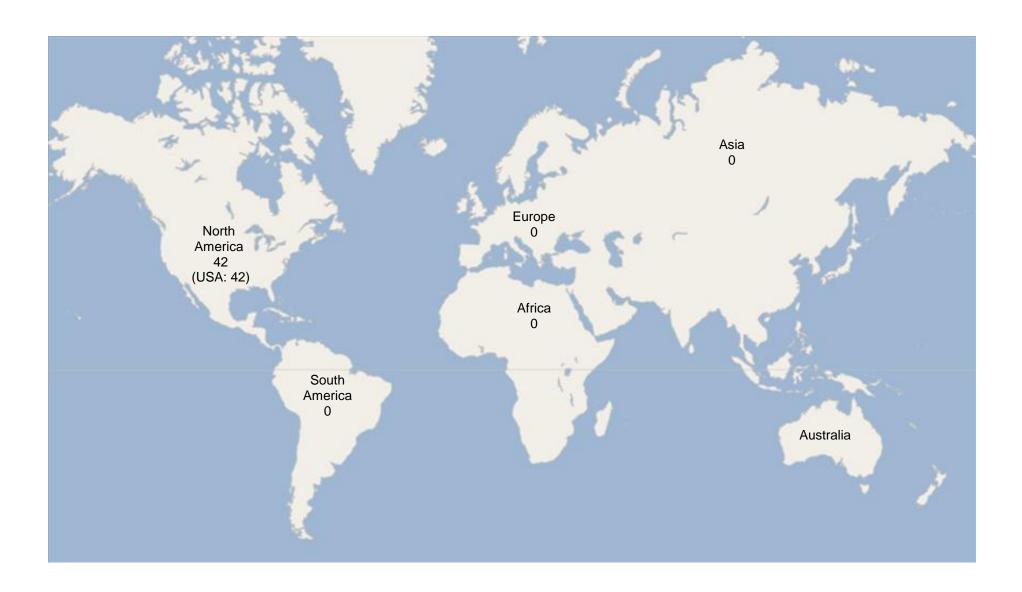

## 2013 FIRST-YEAR STUDENT ENROLLMENT BY CONTINENT

NOTE: The country of origin is based on application data, but does not necessarily reflect nationality or ethnicity.

#### Africa (7 countries) **Europe (4 countries)** Breakdown by Country Breakdown by Country Ethiopia 2 Germany 1 Gambia, The 1 Greece 1 Ghana 1 Kosovo 1 Moldova Kenya 1 Total Nigeria 2 4 Uganda 2 **North America (4 countries)** Zimbabwe 1 Breakdown by Country Total 10 Guatemala 1 Haiti 1 Asia (9 countries) Honduras Breakdown by Country Afghanistan **United States** 2 368 Burma 1 Total 371 China 1 **South America (2 countries)** India 1 Breakdown by Country Bolivia Nepal 1 1 Russia Uruguay 1 1 Total Tibet, The Former 2 1 Uzbekistan 1 Vietnam 1 Total 10