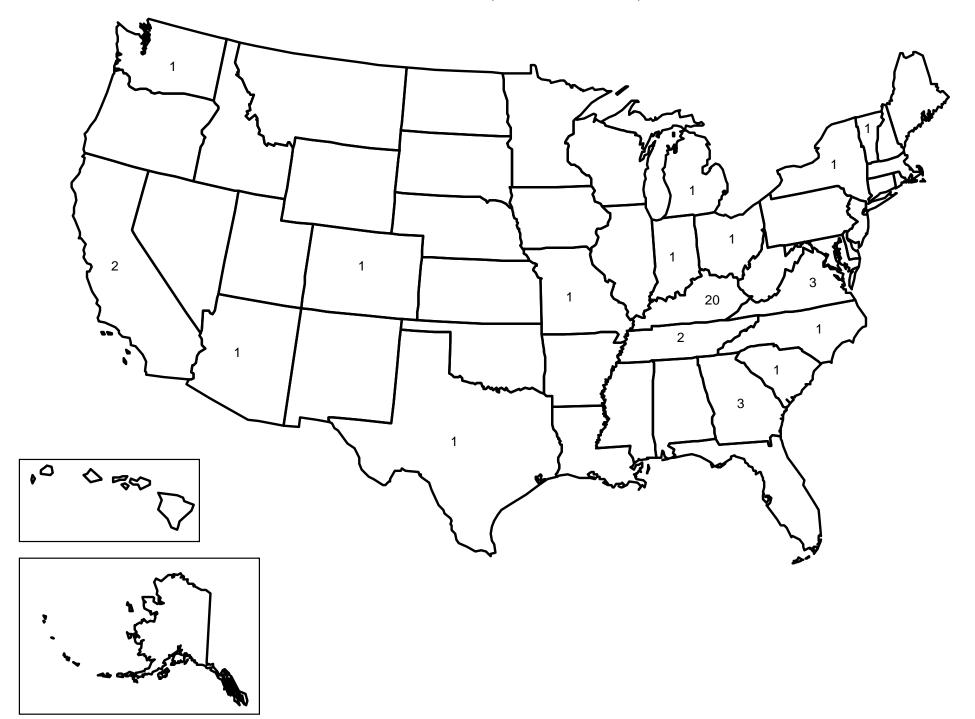

### 2013 FALL ENROLLMENT FROM THE UNITED STATES AND ITS TERRITORIES

## NUMBER OF STUDENTS ENROLLED FROM THE UNITED STATES (43 STATES), U.S. TERRITORIES (2 TERRITORIES), AND THE ARMED FORCES

| State                                   | In<br>Territory* | Out of<br>Territory* | Total   |
|-----------------------------------------|------------------|----------------------|---------|
| Alabama                                 | 87               | 2                    | 89      |
| Alaska                                  | 0                | 1                    | <u></u> |
|                                         | 0                | 2                    | 2       |
| American Samoa (U.S. Territory) Arizona | 0                | 6                    | 6       |
| Arkansas                                | 0                | 3                    | 3       |
|                                         | 0                | 1                    | ა<br>1  |
| Armed Forces Europe                     |                  | -                    |         |
| Armed Forces Pacific                    | 0                | 1                    | 1       |
| California                              | 0                | 11                   | 11      |
| Colorado                                | 0                | 5                    | 5       |
| Connecticut                             | 0                | 1                    | 1       |
| Deleware                                | 0                | 2                    | 2       |
| Florida                                 | 0                | 18                   | 18      |
| Georgia                                 | 19               | 42                   | 61      |
| Guam (US Territory)                     | 0                | 2                    | 2       |
| Hawaii                                  | 0                | 2                    | 2       |
| Idaho                                   | 0                | 1                    | 1       |
| Illinois                                | 0                | 10                   | 10      |
| Indiana                                 | 0                | 17                   | 17      |
| Iowa                                    | 0                | 3                    | 3       |
| Kentucky                                | 669              | 0                    | 669     |
| Maine                                   | 0                | 3                    | 3       |
| Maryland                                | 0                | 9                    | 9       |
| Massachusetts                           | 0                | 5                    | 5       |
| Michigan                                | 0                | 13                   | 13      |

| State          | In<br>Territory* | Out of<br>Territory* | Total |
|----------------|------------------|----------------------|-------|
| Minnesota      | 0                | 2                    | 2     |
| Mississippi    | 0                | 3                    | 3     |
| Missouri       | 0                | 4                    | 4     |
| Nevada         | 0                | 3                    | 3     |
| New Hampshire  | 0                | 1                    | 1     |
| New Jersey     | 0                | 4                    | 4     |
| New Mexico     | 0                | 1                    | 1     |
| New York       | 0                | 14                   | 14    |
| North Carolina | 58               | 14                   | 72    |
| Ohio           | 74               | 55                   | 129   |
| Oregon         | 0                | 3                    | 3     |
| Pennsylvania   | 0                | 11                   | 11    |
| South Carolina | 9                | 4                    | 13    |
| South Dakota   | 0                | 2                    | 2     |
| Tennessee      | 103              | 27                   | 130   |
| Texas          | 0                | 7                    | 7     |
| Utah           | 0                | 1                    | 1     |
| Vermont        | 0                | 5                    | 5     |
| Virginia       | 56               | 8                    | 64    |
| Washington     | 0                | 2                    | 2     |
| West Virginia  | 50               | 2                    | 52    |
| Wisconsin      | 0                | 4                    | 4     |
| Wyoming        | 0                | 1                    | 1     |
| TOTAL          | 1,125            | 338                  | 1,463 |