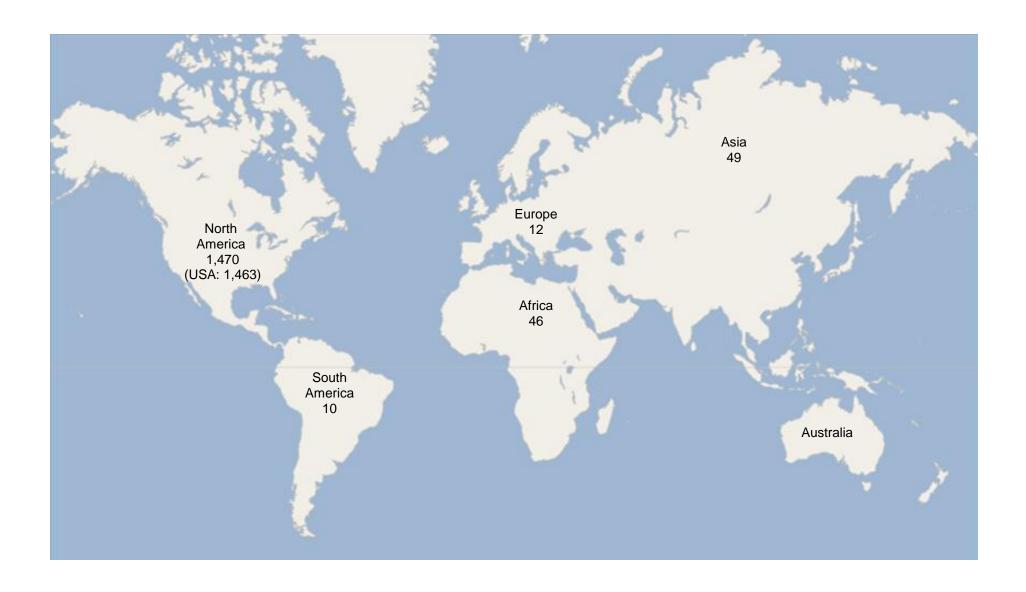

### **2013 FALL ENROLLMENT BY CONTINENT**

NOTE: The country of origin is based on application data, but does not necessarily reflect nationality or ethnicity.

### **CONTINENT/COUNTRY BREAKDOWN**

| Africa (18 countries) Breakdown by Country |     | Asia, continued Breakdown by Country      |     | North America (5 co<br>Breakdown by Cou |       |
|--------------------------------------------|-----|-------------------------------------------|-----|-----------------------------------------|-------|
| Burkina Faso                               | _ 1 | Iraq                                      | 3   | Guatemala                               | 1     |
| Cameroon                                   | _ 2 | Japan                                     | . 1 | Haiti                                   | 4     |
| Dem. Rep. of the Congo                     | _ 5 | Mongolia                                  | . 1 | Honduras                                | 1     |
| Egypt                                      | _ 1 | Nepal                                     | . 1 | St. Lucia                               | 1     |
| Eritrea                                    | _ 2 | Pakistan                                  | 3   | United States                           | 1,463 |
| Ethiopia                                   | _ 5 | Russia                                    | . 1 | Total                                   | 1,470 |
| Ghana                                      | _ 3 | South Korea                               | 2   | South America (Co.                      | tu:>  |
| Kenya                                      | _ 4 | Sri Lanka                                 | . 1 | South America (6 co<br>Breakdown by Cou |       |
| Liberia                                    | _ 1 | Taiwan                                    | . 1 | Bolivia                                 | 3     |
| Morocco                                    | _ 1 | Tibet, The Former                         | 5   | Brazil                                  | 1     |
| Nigeria                                    | _ 4 | Turkmenistan                              | 1   | Chile                                   | 1     |
| Rwanda                                     | _ 3 | Uzbekistan                                | 2   | Colombia                                | 3     |
| Sudan                                      | _ 1 | Vietnam                                   | 4   | Peru                                    | 1     |
| Tanzania                                   | _ 2 | Yemen                                     | 3   | Uruguay                                 | 1     |
| The Gambia                                 | _ 1 | Total                                     | 49  | Total                                   | 10    |
| Uganda                                     | _ 4 | - 6                                       |     |                                         |       |
| Zambia                                     | _ 1 | Europe (8 countries  Breakdown by Country | )   | Grand Total                             | 1,587 |
| Zimbabwe                                   | _ 5 | Albania                                   | . 1 |                                         |       |
| Total                                      | 46  | Georgia                                   | 3   |                                         |       |
|                                            |     | Germany                                   | . 1 |                                         |       |
| Asia (20 countries) Breakdown by Country   |     | Greece                                    | . 1 |                                         |       |
| Afghanistan                                | _ 7 | Kosovo                                    | 2   |                                         |       |
| Bangladesh                                 | _ 2 | Moldova                                   | 2   |                                         |       |
| Burma                                      | _ 4 | Slovak Republic                           | . 1 |                                         |       |
| China                                      | _ 2 | Ukraine                                   | . 1 |                                         |       |
| India                                      | _ 3 | Total                                     | 12  |                                         |       |
| Iran                                       | _ 2 |                                           |     |                                         |       |