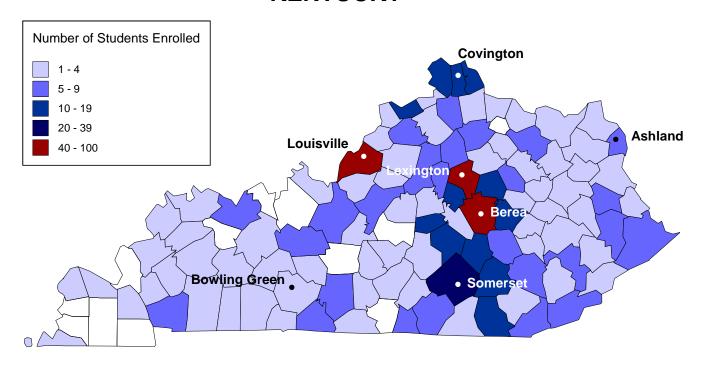

### **KENTUCKY**

| Adair*     | 2  | Christian*  | 1  | Hardin*    | 5  |
|------------|----|-------------|----|------------|----|
| Allen*     | 6  | Clark*      | 10 | Harlan*    | 7  |
| Anderson*  | 6  | Clay*       | 7  | Harrison*  | 6  |
| Ballard*   | 1  | Clinton*    | 7  | Henderson* | 1  |
| Barren*    | 6  | Crittenden* | 1  | Henry*     | 6  |
| Bath*      | 2  | Daviess*    | 6  | Hopkins*   | 3  |
| Bell*      | 7  | Edmonson*   | 1  | Jackson*   | 9  |
| Boone*     | 10 | Elliott*    | 1  | Jefferson* | 65 |
| Bourbon*   | 3  | Estill*     | 15 | Jessamine* | 16 |
| Boyd*      | 9  | Fayette*    | 48 | Johnson*   | 5  |
| Boyle*     | 10 | Fleming*    | 6  | Kenton*    | 15 |
| Bracken*   | 4  | Floyd*      | 6  | Knott*     | 4  |
| Breathitt* | 3  | Franklin*   | 6  | Knox*      | 3  |
| Bullitt*   | 3  | Fulton*     | 1  | Larue*     | 1  |
| Butler*    | 1  | Gallatin*   | 4  | Laurel*    | 15 |
| Caldwell*  | 2  | Garrard*    | 4  | Lawrence*  | 2  |
| Campbell*  | 13 | Grant*      | 6  | Lee*       | 4  |
| Carroll*   | 10 | Grayson*    | 5  | Leslie*    | 4  |
| Carter*    | 2  | Green*      | 1  | Letcher*   | 3  |
| Casey*     | 4  | Greenup*    | 4  | Lewis*     | 4  |

<sup>\*</sup>Denotes In-Territory county.

### **KENTUCKY**

| Lincoln*    | <br>. 11 | Muhlenberg* | <br>1  | Simpson*    | <br>2   |
|-------------|----------|-------------|--------|-------------|---------|
| Logan*      | <br>3    | Nelson*     | <br>6  | Spencer*    | <br>4   |
| Lyon*       | <br>2    | Nicholas*   | <br>1  | Taylor*     | <br>4   |
| Madison*    | <br>59   | Ohio*       | <br>3  | Todd*       | <br>2   |
| Magoffin*   | <br>. 1  | Oldham*     | <br>2  | Trigg*      | <br>5   |
| Marshall*   | <br>4    | Owen*       | <br>2  | Trimble*    | <br>2   |
| Martin*     | <br>. 1  | Owsley*     | <br>2  | Union*      | <br>2   |
| Mason*      | <br>2    | Pendleton*  | <br>2  | Warren*     | <br>4   |
| McCracken*  | <br>3    | Perry*      | <br>6  | Washington* | <br>3   |
| McCreary*   | <br>2    | Pike*       | <br>9  | Wayne*      | <br>6   |
| Meade*      | <br>. 1  | Powell*     | <br>2  | Webster*    | <br>1   |
| Menifee*    | <br>. 1  | Pulaski*    | <br>26 | Whitley*    | <br>12  |
| Mercer*     | <br>2    | Rockcastle* | <br>13 | Wolfe*      | <br>2   |
| Metcalfe*   | <br>. 1  | Rowan*      | <br>1  | Woodford*   | <br>5   |
| Monroe*     | <br>. 1  | Russell*    | <br>4  |             |         |
| Montgomery* | <br>8    | Scott*      | <br>7  |             |         |
| Morgan*     | <br>. 1  | Shelby*     | <br>3  | Total       | <br>669 |