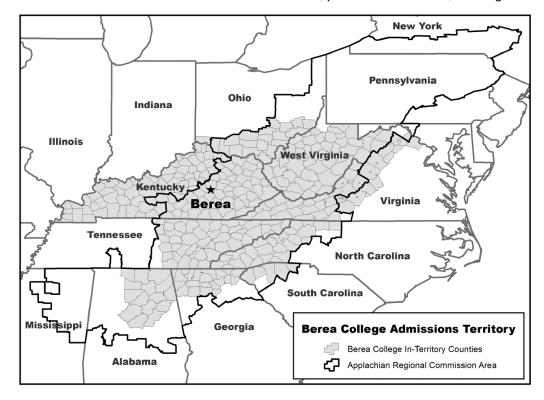

### **DEFINITIONS OF TERRITORY CATEGORIES**

Berea College students are characterized at term of entry by one of three "geographical" categories. They are:

- In-Territory: Students who come from much of the Appalachian region and all of Kentucky
  within the white area in the map below. In-Territory also includes permanent residents (a noncitizen who has formally established residency in the U.S.) and refugees who reside in the
  territory.
- Out-of-Territory: Students who come from outside the In-Territory area, including U.S. Citizens living in foreign countries. Out-of-Territory also includes permanent residents (a non-citizen who has formally established residency in the U.S.) and refugees who reside out of the territory.
- F-1 International: Students who are not U.S. Citizens, permanent residents, or refugees.