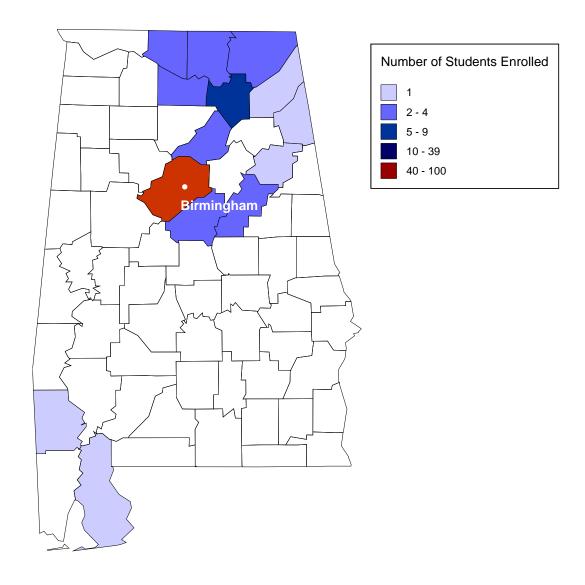

### **ALABAMA**

| Baldwin   | <br>1 | Jackson*   | <br>2  | Morgan*    | <br>4  |
|-----------|-------|------------|--------|------------|--------|
| Blount*   | <br>2 | Jefferson* | <br>58 | Shelby*    | <br>3  |
| Calhoun*  | <br>1 | Limestone* | <br>2  | Talladega* | <br>2  |
| Cherokee* | <br>1 | Madison*   | <br>4  | Washington | <br>1  |
| Dekalb*   | <br>1 | Marshall*  | <br>6  | Total      | <br>88 |

<sup>\*</sup>Denotes In-Territory county.