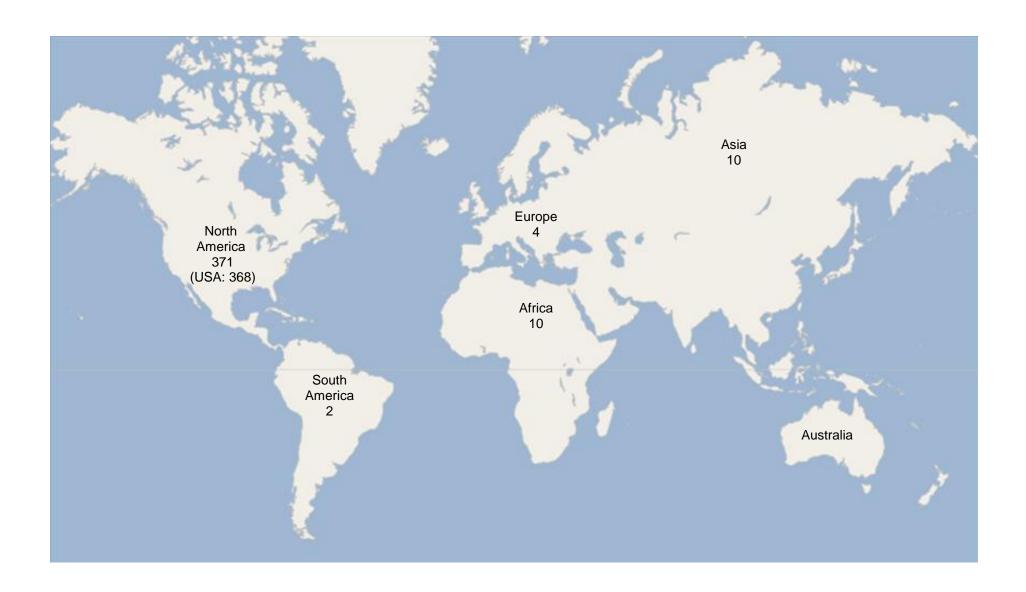

### **2013 FALL ENROLLMENT BY CONTINENT**

NOTE: The country of origin is based on application data, but does not necessarily reflect nationality or ethnicity.

### **CONTINENT/COUNTRY BREAKDOWN**

| Africa (18 countries) Breakdown by Country |     | Asia, continued Breakdown by Country      |     | North America (5 co<br>Breakdown by Cou |       |
|--------------------------------------------|-----|-------------------------------------------|-----|-----------------------------------------|-------|
| Burkina Faso                               | _ 1 | Iraq                                      | 3   | Guatemala                               | 1     |
| Cameroon                                   | _ 2 | Japan                                     | . 1 | Haiti                                   | 4     |
| Dem. Rep. of the Congo                     | _ 5 | Mongolia                                  | . 1 | Honduras                                | 1     |
| Egypt                                      | _ 1 | Nepal                                     | . 1 | St. Lucia                               | 1     |
| Eritrea                                    | _ 2 | Pakistan                                  | 3   | United States                           | 1,463 |
| Ethiopia                                   | _ 5 | Russia                                    | . 1 | Total                                   | 1,470 |
| Ghana                                      | _ 3 | South Korea                               | 2   | South America (Co.                      | tu:>  |
| Kenya                                      | _ 4 | Sri Lanka                                 | . 1 | South America (6 co<br>Breakdown by Cou |       |
| Liberia                                    | _ 1 | Taiwan                                    | . 1 | Bolivia                                 | 3     |
| Morocco                                    | _ 1 | Tibet, The Former                         | 5   | Brazil                                  | 1     |
| Nigeria                                    | _ 4 | Turkmenistan                              | 1   | Chile                                   | 1     |
| Rwanda                                     | _ 3 | Uzbekistan                                | 2   | Colombia                                | 3     |
| Sudan                                      | _ 1 | Vietnam                                   | 4   | Peru                                    | 1     |
| Tanzania                                   | _ 2 | Yemen                                     | 3   | Uruguay                                 | 1     |
| The Gambia                                 | _ 1 | Total                                     | 49  | Total                                   | 10    |
| Uganda                                     | _ 4 | - 6                                       |     |                                         |       |
| Zambia                                     | _ 1 | Europe (8 countries  Breakdown by Country | )   | Grand Total                             | 1,587 |
| Zimbabwe                                   | _ 5 | Albania                                   | . 1 |                                         |       |
| Total                                      | 46  | Georgia                                   | 3   |                                         |       |
|                                            |     | Germany                                   | . 1 |                                         |       |
| Asia (20 countries) Breakdown by Country   |     | Greece                                    | . 1 |                                         |       |
| Afghanistan                                | _ 7 | Kosovo                                    | 2   |                                         |       |
| Bangladesh                                 | _ 2 | Moldova                                   | 2   |                                         |       |
| Burma                                      | _ 4 | Slovak Republic                           | . 1 |                                         |       |
| China                                      | _ 2 | Ukraine                                   | . 1 |                                         |       |
| India                                      | _ 3 | Total                                     | 12  |                                         |       |
| Iran                                       | _ 2 |                                           |     |                                         |       |