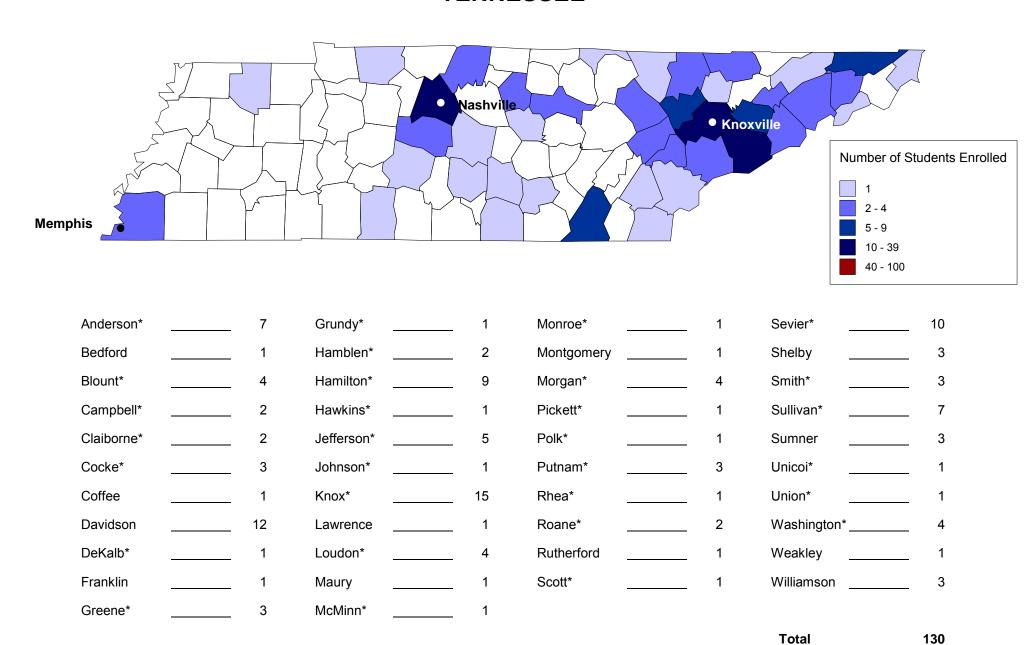

l*   | <br>2 | Union         | <br>1 |
| Cabarrus   | <br>. 1 | Mecklenburg | <br>6 | Wake          | <br>2 |
| Cherokee*  | <br>3   | Mitchell*   | <br>4 | Watauga*      | <br>1 |
| Graham*    | <br>3   | Nash        | <br>1 | Wilkes*       | <br>3 |
| Haywood*   | <br>5   | Rutherford* | <br>5 | Yancey*       | <br>9 |
| Henderson* | <br>. 4 |             |       |               |       |

Total

79

<sup>\*</sup>Denotes In-Territory county.



### **SOUTH CAROLINA**



| Aiken    | <br>1 | Dorchester | <br>1 | Greenville* | <br>5  |
|----------|-------|------------|-------|-------------|--------|
| Anderson | <br>2 | Florence   | <br>1 | Pickens*    | <br>1  |
|          |       |            |       | Total       | <br>11 |

<sup>\*</sup>Denotes In-Territory county.

### **TENNESSEE**



### **VIRGINIA**



| Albemarle           |    | 1 | Frederick*     | <br>2 | Rockbridge*    |      | 1  |
|---------------------|----|---|----------------|-------|----------------|------|----|
| Bedford*            |    | 1 | Gloucester     | <br>1 | Russell*       |      | 6  |
| Bedford City*       |    | 1 | Lee*           | <br>9 | Scott*         |      | 5  |
| Buchanan*           |    | 1 | Louisa         | <br>1 | Smyth*         |      | 1  |
| Caroline            |    | 1 | Montgomery*    | <br>2 | Tazewell*      |      | 11 |
| Carroll*            |    | 1 | Nelson*        | <br>1 | Virginia Beach | City | 1  |
| Charlottesville Cit | ty | 1 | Prince William | <br>1 | Warren*        |      | 1  |
| Clarke*             |    | 1 | Pulaski*       | <br>1 | Washington*    |      |