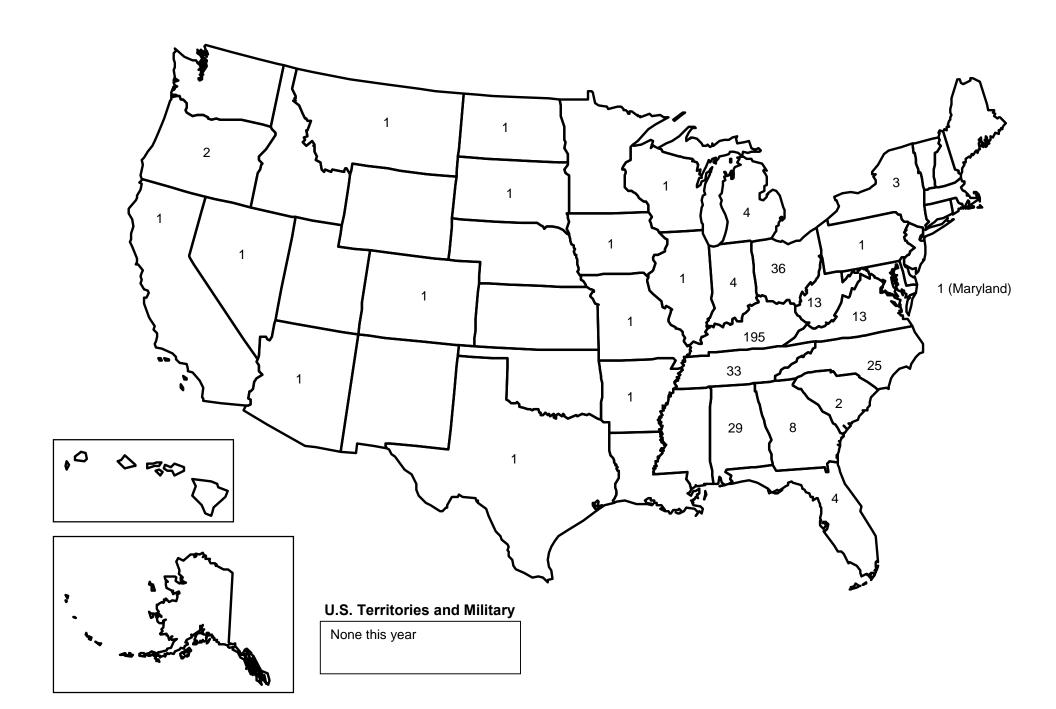

# NUMBER OF STUDENTS ENROLLED FROM THE UNITED STATES (43 STATES), U.S. TERRITORIES (2 TERRITORIES), AND THE ARMED FORCES

|                                 | In         | Out of     |       |
|---------------------------------|------------|------------|-------|
| State                           | Territory* | Territory* | Total |
| Alabama                         | 91         | 1          | 92    |
| American Samoa (U.S. Territory) | 0          | 2          | 2     |
| Arizona                         | 0          | 8          | 8     |
| Arkansas                        | 0          | 2          | 2     |
| Armed Forces Europe             | 0          | 1          | 1     |
| California                      | 0          | 11         | 11    |
| Colorado                        | 0          | 6          | 6     |
| Delaware                        | 0          | 2          | 2     |
| Florida                         | 0          | 18         | 18    |
| Georgia                         | 16         | 40         | 56    |
| Guam (U.S. Territory)           | 0          | 1          | 1     |
| Hawaii                          | 0          | 1          | 1     |
| Idaho                           | 0          | 1          | 1     |
| Illinois                        | 0          | 9          | 9     |
| Indiana                         | 0          | 13         | 13    |
| Iowa                            | 0          | 5          | 5     |
| Kentucky                        | 674        | 0          | 674   |
| Maine                           | 0          | 2          | 2     |
| Maryland                        | 0          | 6          | 6     |
| Massachusetts                   | 0          | 2          | 2     |
| Michigan                        | 0          | 14         | 14    |
| Minnesota                       | 0          | 2          | 2     |
| Mississippi                     | 0          | 3          | 3     |

|                | In         | Out of     |       |
|----------------|------------|------------|-------|
| State          | Territory* | Territory* | Total |
| Missouri       | 0          | 3          | 3     |
| Montana        | 0          | 1          | 1     |
| Nevada         | 0          | 2          | 2     |
| New Hampshire  | 0          | 1          | 1     |
| New Jersey     | 0          | 2          | 2     |
| New Mexico     | 0          | 1          | 1     |
| New York       | 0          | 14         | 14    |
| North Carolina | 66         | 13         | 79    |
| North Dakota   | 0          | 1          | 1     |
| Ohio           | 71         | 51         | 122   |
| Oregon         | 0          | 3          | 3     |
| Pennsylvania   | 0          | 10         | 10    |
| South Carolina | 6          | 5          | 11    |
| South Dakota   | 0          | 2          | 2     |
| Tennessee      | 101        | 29         | 130   |
| Texas          | 0          | 7          | 7     |
| Utah           | 0          | 1          | 1     |
| Vermont        | 0          | 3          | 3     |
| Virginia       | 62         | 8          | 70    |
| Washington     | 0          | 1          | 1     |
| West Virginia  | 50         | 2          | 52    |
| Wisconsin      | 0          | 4          | 4     |
| Wyoming        | 0          | 1          | 1     |
| TOTAL          | 1,137      | 320        | 1,452 |