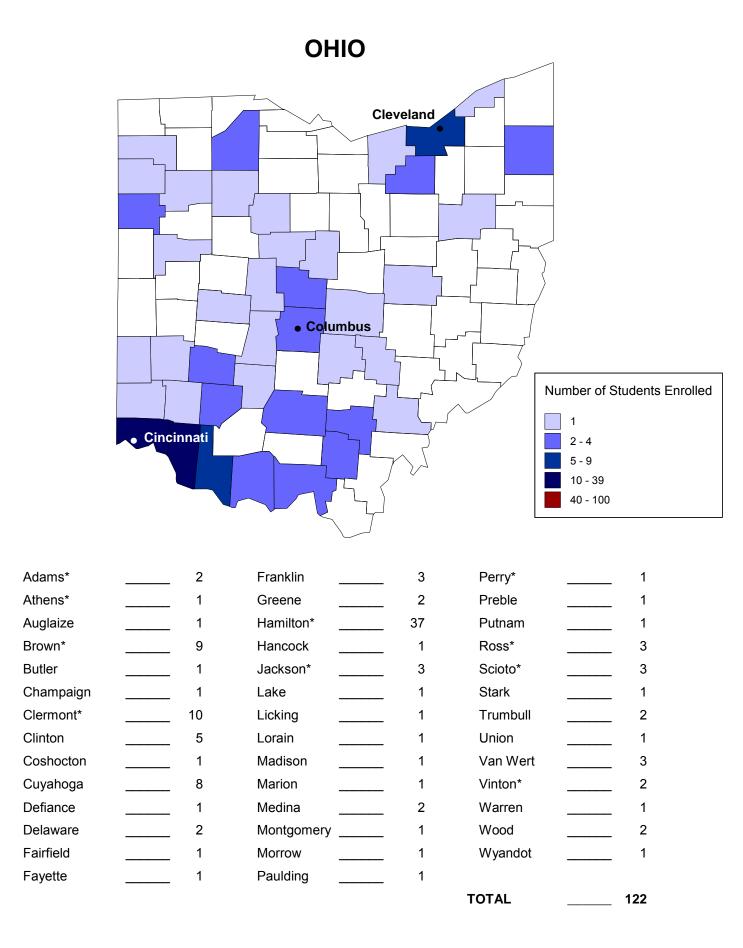

# NUMBER OF STUDENTS ENROLLED FROM THE UNITED STATES (43 STATES), U.S. TERRITORIES (2 TERRITORIES), AND THE ARMED FORCES

|                                 | In         | Out of     |       |
|---------------------------------|------------|------------|-------|
| State                           | Territory* | Territory* | Total |
| Alabama                         | 91         | 1          | 92    |
| American Samoa (U.S. Territory) | 0          | 2          | 2     |
| Arizona                         | 0          | 8          | 8     |
| Arkansas                        | 0          | 2          | 2     |
| Armed Forces Europe             | 0          | 1          | 1     |
| California                      | 0          | 11         | 11    |
| Colorado                        | 0          | 6          | 6     |
| Delaware                        | 0          | 2          | 2     |
| Florida                         | 0          | 18         | 18    |
| Georgia                         | 16         | 40         | 56    |
| Guam (U.S. Territory)           | 0          | 1          | 1     |
| Hawaii                          | 0          | 1          | 1     |
| Idaho                           | 0          | 1          | 1     |
| Illinois                        | 0          | 9          | 9     |
| Indiana                         | 0          | 13         | 13    |
| Iowa                            | 0          | 5          | 5     |
| Kentucky                        | 674        | 0          | 674   |
| Maine                           | 0          | 2          | 2     |
| Maryland                        | 0          | 6          | 6     |
| Massachusetts                   | 0          | 2          | 2     |
| Michigan                        | 0          | 14         | 14    |
| Minnesota                       | 0          | 2          | 2     |
| Mississippi                     | 0          | 3          | 3     |

|                | In         | Out of     |       |
|----------------|------------|------------|-------|
| State          | Territory* | Territory* | Total |
| Missouri       | 0          | 3          | 3     |
| Montana        | 0          | 1          | 1     |
| Nevada         | 0          | 2          | 2     |
| New Hampshire  | 0          | 1          | 1     |
| New Jersey     | 0          | 2          | 2     |
| New Mexico     | 0          | 1          | 1     |
| New York       | 0          | 14         | 14    |
| North Carolina | 66         | 13         | 79    |
| North Dakota   | 0          | 1          | 1     |
| Ohio           | 71         | 51         | 122   |
| Oregon         | 0          | 3          | 3     |
| Pennsylvania   | 0          | 10         | 10    |
| South Carolina | 6          | 5          | 11    |
| South Dakota   | 0          | 2          | 2     |
| Tennessee      | 101        | 29         | 130   |
| Texas          | 0          | 7          | 7     |
| Utah           | 0          | 1          | 1     |
| Vermont        | 0          | 3          | 3     |
| Virginia       | 62         | 8          | 70    |
| Washington     | 0          | 1          | 1     |
| West Virginia  | 50         | 2          | 52    |
| Wisconsin      | 0          | 4          | 4     |
| Wyoming        | 0          | 1          | 1     |
| TOTAL          | 1,137      | 320        | 1,452 |