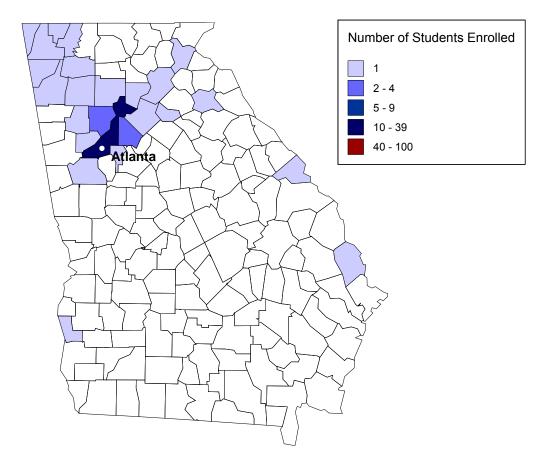

### **GEORGIA**

| Barrow     | <br>2 | Dade*     | <br>1  | Gwinnett   | <br>3 |
|------------|-------|-----------|--------|------------|-------|
| Bartow*    | <br>2 | De Kalb   | <br>6  | Habersham* | <br>2 |
| Catoosa*   | <br>2 | Effingham | <br>1  | Hall       | <br>1 |
| Chattooga* | <br>1 | Douglas   | <br>1  | Madison    | <br>1 |
| Cherokee*  | <br>1 | Floyd*    | <br>1  | Paulding   | <br>1 |
| Clay       | <br>1 | Forsyth*  | <br>1  | Richmond   | <br>1 |
| Clayton    | <br>3 | Fulton    | <br>13 | Walker*    | <br>2 |
| Cobb       | <br>5 | Gordon*   | <br>2  | Whitfield* | <br>1 |
| Coweta     | <br>1 |           |        |            |       |

Total \_\_\_\_\_ 56

<sup>\*</sup>Denotes In-Territory county.