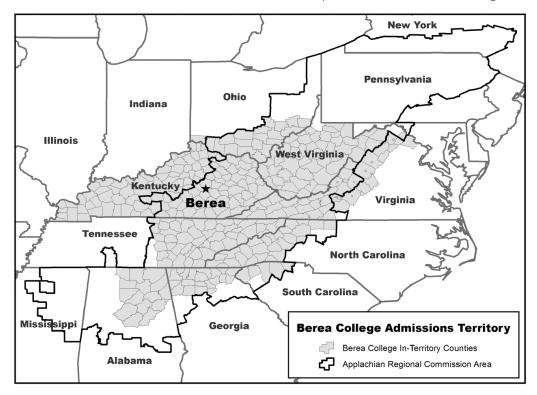

#### **DEFINITIONS OF TERRITORY CATEGORIES**

Berea College students are characterized at term of entry by one of three "geographical" categories. They are:

- In-Territory: Students who come from much of the Appalachian region and all of Kentucky
  within the white area in the map below. In-Territory also includes permanent residents (a noncitizen who has formally established residency in the U.S.) and refugees who reside in the
  territory.
- Out-of-Territory: Students who come from outside the In-Territory area, including U.S. Citizens living in foreign countries. Out-of-Territory also includes permanent residents (a non-citizen who has formally established residency in the U.S.) and refugees who reside out of the territory.
- F-1 International: Students who are not U.S. Citizens, permanent residents, or refugees.

**NOTE:** The *Appalachian Regional Commission (ARC) Area,* as defined in ARC's authorizing legislation, is a 205,000-sqaure-mile region that follows the spine of the Appalachian Mountains from southern New York to northern Mississippi. It includes all of West Virginia and parts of 12 other states: Alabama, Georgia, Kentucky, Maryland, Mississippi, New York, North Carolina, Ohio, Pennsylvania, South Carolina, Tennessee, and Virginia. Forty-two percent of the Region's population is rural, compared with 20 percent of the national population. The region includes 420 counties in 13 states and is home to more than 25 million people.