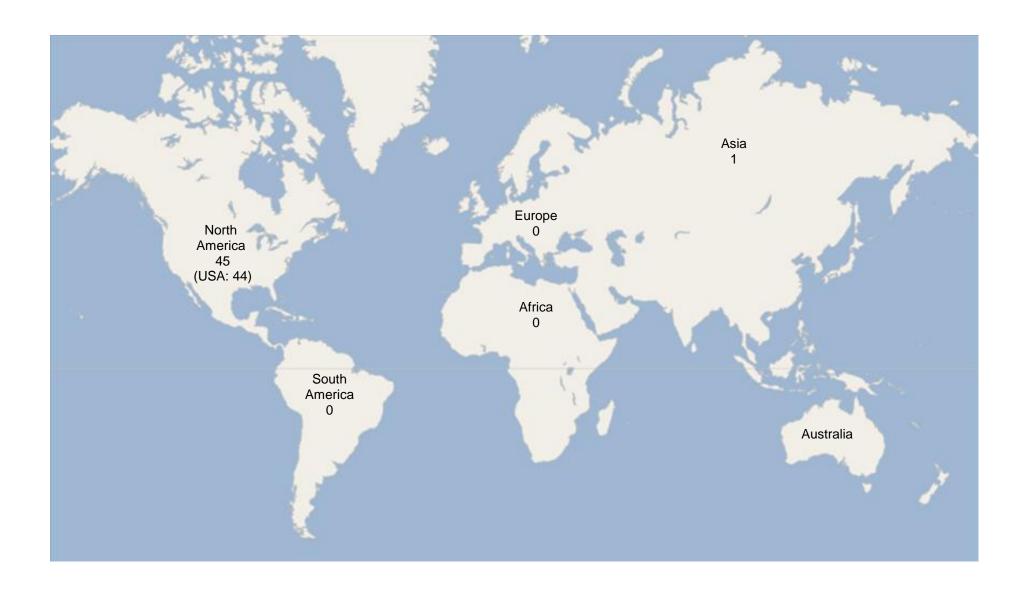

#### **2014 FALL ENROLLMENT BY CONTINENT**

NOTE: The country of origin is based on application data, but does not necessarily reflect nationality or ethnicity.

#### **CONTINENT/COUNTRY BREAKDOWN**

| Africa (20 countries)  Breakdown by Country |    | <b>Asia, continued</b><br>Breakdown by Country |     | North America (6 cou<br>Breakdown by Coun |       |
|---------------------------------------------|----|------------------------------------------------|-----|-------------------------------------------|-------|
| Burkina Faso                                | 1  | Indonesia                                      | _ 1 | Costa Rica                                | 1     |
| Cameroon                                    | 1  | Iran                                           | _ 2 | Guatemala                                 | 1     |
| Congo                                       | 3  | Iraq                                           | _ 2 | Haiti                                     | 5     |
| Egypt                                       | 1  | Japan                                          | _ 1 | Honduras                                  | 2     |
| Ethiopia                                    | 6  | Lebanon                                        | _ 1 | St. Lucia                                 | 1     |
| Gambia                                      | 1  | Mongolia                                       | 2   | United States                             | 1,452 |
| Ghana                                       | 4  | Nepal                                          | 3   | Total                                     | 1,462 |
| Kenya                                       | 6  | Pakistan                                       | _ 2 | Courth Amorrian (Cons                     |       |
| Mauritius                                   | 1  | Russia                                         | _ 1 | South America (6 con<br>Breakdown by Coun |       |
| Morocco                                     | 1  | Saudi Arabia                                   | _ 1 | Bolivia                                   | 3     |
| Nigeria                                     | 3  | South Korea                                    | _ 1 | Brazil                                    | 1     |
| Rwanda                                      | 2  | Sri Lanka                                      | _ 2 | Chile                                     | 1     |
| South Africa                                | 1  | Tibet, The Former                              | _ 4 | Colombia                                  | 1     |
| Sudan                                       | 1  | Turkmenistan                                   | _ 1 | Peru                                      | 1     |
| Swaziland                                   | 1  | Uzbekistan                                     | _ 2 | Uruguay                                   | 1     |
| Tanzania                                    | 2  | Vietnam                                        | _ 4 | Total                                     | 8     |
| Tunisia                                     | 1  | Yemen                                          | _ 2 |                                           |       |
| Uganda                                      | 2  | Total                                          | 51  | Grand Total                               | 1,577 |
| Zambia                                      | 2  | Francis (O constitution                        |     |                                           |       |
| Zimbabwe                                    | 4  | Europe (8 countries  Breakdown by Country      | )   |                                           |       |
| Total                                       | 44 | Bulgaria                                       | _ 1 |                                           |       |
| Asia (22 sountries)                         |    | Georgia                                        | 2   |                                           |       |
| Asia (23 countries) Breakdown by Country    |    | Germany                                        | _ 1 |                                           |       |
| Afghanistan                                 | 7  | Greece                                         | _ 1 |                                           |       |
| Bangladesh                                  | 4  | Kosovo                                         | _ 1 |                                           |       |
| Burma                                       | 3  | Moldova                                        | _ 3 |                                           |       |
| Cambodia                                    | 1  | Spain                                          | _ 1 |                                           |       |
| China                                       | 2  | Ukraine                                        | _ 2 |                                           |       |
| India                                       | 2  | Total                                          | 12  |                                           |       |