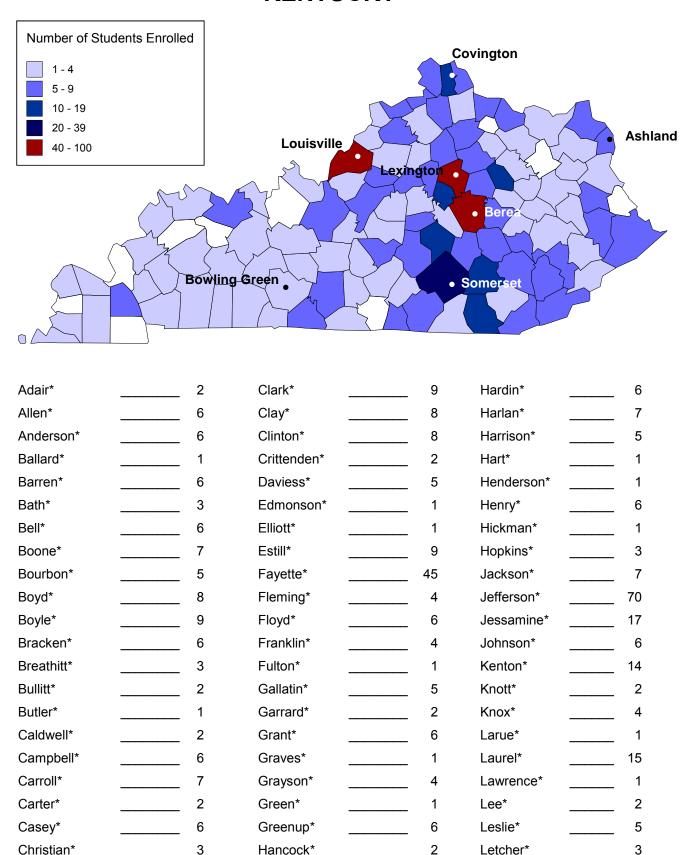

#### **KENTUCKY**

<sup>\*</sup>Denotes In-Territory county.

### **KENTUCKY**, continued

| Lewis*      | <br>. 3  | Morgan*     | <br>2  | Scott*      |     | 7 |
|-------------|----------|-------------|--------|-------------|-----|---|
| Lincoln*    | <br>. 12 | Muhlenberg* | <br>1  | Shelby*     |     | 4 |
| Logan*      | <br>. 2  | Nelson*     | <br>7  | Simpson*    |     | 4 |
| Lyon*       | <br>. 2  | Nicholas*   | <br>1  | Spencer*    | ;   | 5 |
| Madison*    | <br>68   | Ohio*       | <br>2  | Taylor*     |     | 6 |
| Magoffin*   | <br>. 2  | Oldham*     | <br>4  | Todd*       |     | 1 |
| Marion*     | <br>. 1  | Owen*       | <br>1  | Trigg*      |     | 4 |
| Marshall*   | <br>. 5  | Owsley*     | <br>5  | Trimble*    |     | 1 |
| Mason*      | <br>. 6  | Pendleton*  | <br>2  | Union*      |     | 2 |
| McCracken*  | <br>. 3  | Perry*      | <br>6  | Warren*     |     | 4 |
| McCreary*   | <br>. 3  | Pike*       | <br>7  | Washington* |     | 1 |
| Meade*      | <br>. 1  | Powell*     | <br>1  | Wayne*      |     | 6 |
| Menifee*    | <br>. 1  | Pulaski*    | <br>26 | Whitley*    | 14  | 4 |
| Mercer*     | <br>. 3  | Rockcastle* | <br>8  | Wolfe*      | ;   | 3 |
| Metcalfe*   | <br>. 1  | Russell*    | <br>3  | Woodford*   | ;   | 5 |
| Monroe*     | <br>. 1  |             |        |             |     |   |
| Montgomery* | <br>13   |             |        |             |     |   |
|             |          |             |        | Total       | 674 | 4 |

<sup>\*</sup>Denotes In-Territory county.