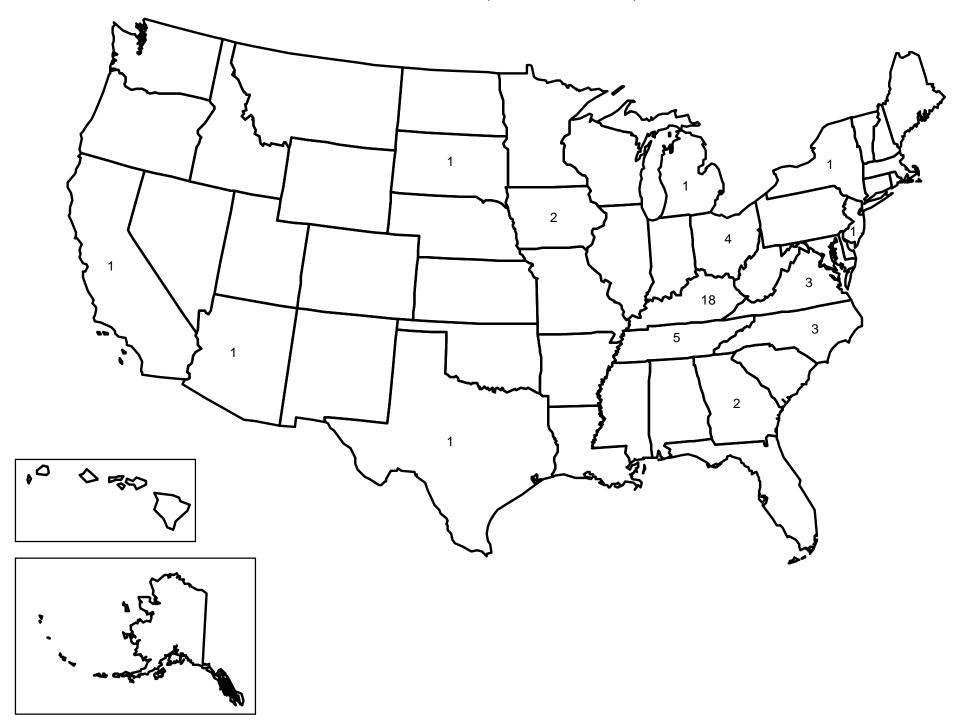

# 2014 FIRST-YEAR STUDENT ENROLLMENT BY CONTINENT

NOTE: The country of origin is based on application data, but does not necessarily reflect nationality or ethnicity.

# **2014 FIRST-YEAR STUDENTS** (N = 416) CONTINENT/COUNTRY BREAKDOWN

| Africa (9 co<br>Breakdown by        |       |    | Europe (<br>Breakdov    | 4 countries)<br>vn by Country     |
|-------------------------------------|-------|----|-------------------------|-----------------------------------|
| Ethiopia                            |       | 1  | Bulgaria                | 1                                 |
| Kenya                               |       | 3  | Moldova                 | 1                                 |
| Mauritius                           |       | 1  | Spain                   | 1                                 |
| South Africa                        |       | 1  | Ukraine                 | 1                                 |
| Sudan                               |       | 1  |                         | Total 4                           |
| Swaziland                           |       | 1  | North Amori             | oo (2 oo untrioo)                 |
| Tunisia                             |       | 1  | North Ameri<br>Breakdov | ca (3 countries)<br>vn by Country |
| Zambia                              |       | 1  | Costa Rica              | 1                                 |
| Zimbabwe                            |       | 1  | Honduras                | 1                                 |
|                                     | Total | 11 | United States           | 386                               |
| <b>Asia (9 co</b> l<br>Breakdown by |       |    |                         | Total 388                         |
| Bangladesh                          |       | 3  |                         |                                   |
| Cambodia                            |       | 1  |                         |                                   |
| Japan                               |       | 1  |                         |                                   |
| Lebanon                             |       | 1  |                         |                                   |
| Mongolia                            |       | 1  |                         |                                   |
| Nepal                               |       | 2  |                         |                                   |
| Saudi Arabia                        |       | 1  |                         |                                   |
| Sri Lanka                           |       | 2  |                         |                                   |
| Tibet, The Former                   |       | 1  |                         |                                   |
|                                     | Total | 13 |                         |                                   |