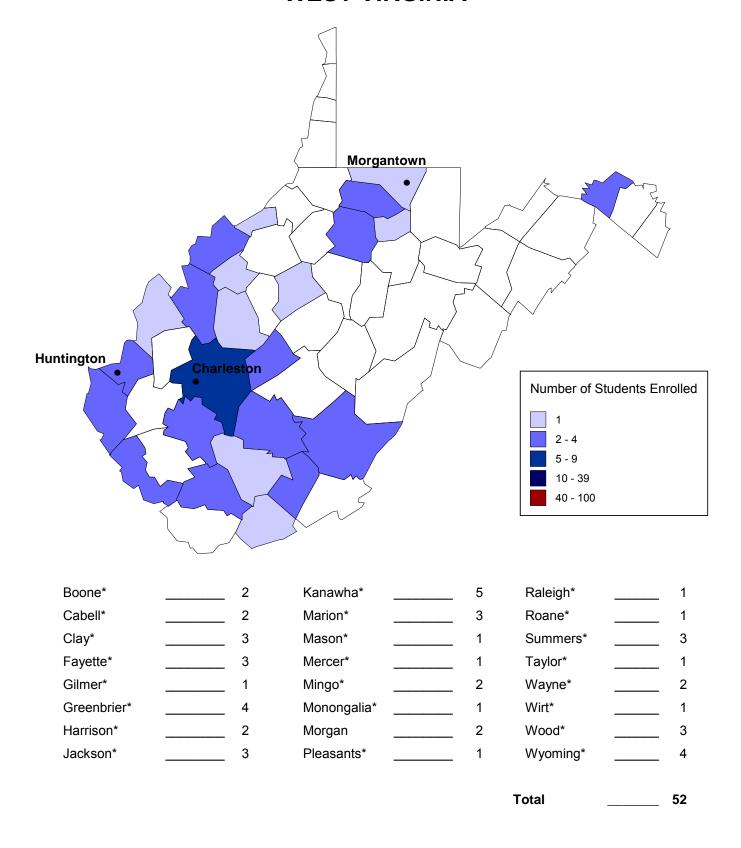

### **WEST VIRGINIA**

<sup>\*</sup>Denotes In-Territory county.

## STATE/COUNTY BREAKDOWN: U.S. TERRITORY AND OUT-OF-TERRITORY STATES

| <b>Arkansas</b><br>Breakdown by County  | у          | Colorado, cont<br>Breakdown by Co  |        |    | <b>Illinois</b> Breakdown by County   |     |
|-----------------------------------------|------------|------------------------------------|--------|----|---------------------------------------|-----|
| Boone                                   | 1          | Larimer                            |        | 2  | Cook                                  | 3   |
| Grant                                   | 1          | Pueblo                             |        | 1  | Du Page                               | 2   |
| Total                                   | 2          | Total                              |        | 6  | Effingham                             | 1   |
|                                         |            |                                    |        |    | White                                 | 1   |
| <b>Arizona</b><br>Breakdown by Count    | у          | <b>Delaware</b><br>Breakdown by Co |        |    | Will                                  | 1   |
| Maricopa                                | 6          | Kent                               |        | 1  | Winnebago                             | 1   |
| Pima                                    | 1          | Sussex                             |        | 1  | Total                                 | 9   |
| Yavapai                                 | 1          | Total                              |        | 2  | Indiana                               |     |
| Total                                   | 8          | Florida                            |        |    | <b>Indiana</b><br>Breakdown by County |     |
| A 1 F F                                 |            | Breakdown by Co                    | ounty  |    | Hamilton                              | 2   |
| Armed Forces Euro<br>Breakdown by Count |            | Broward                            |        | 2  | Hendricks                             | 1   |
| Armed Forces Europe                     | 1          | Citrus                             |        | 1  | Howard                                | 1   |
|                                         |            | Collier                            |        | 1  | Jefferson                             | 3   |
| American Samoa (U.S. 7                  | Territory) | Hillsborough                       |        | 2  | Marion                                | 1   |
| American Samoa                          | 2          | Indian River                       |        | 2  | Morgan                                | 1   |
|                                         |            | Marion                             |        | 2  | Ripley                                | 1   |
| <b>California</b><br>Breakdown by Count | y          | Orange                             |        | 1  | Scott                                 | 1   |
| Butte                                   | 1          | Osceola                            |        | 1  | St. Joseph                            | 2   |
| Los Angeles                             | 2          | Palm Beach                         |        | 2  | Total                                 | 13  |
| Monterey                                | 1          | Polk                               |        | 1  | lowa                                  |     |
| Orange                                  | 1          | Sarasota                           |        | 1  | Breakdown by County                   |     |
| Placer                                  | 1          | Volusia                            |        | 2  | Audubon                               | 1   |
| Riverside                               | 2          | Total                              |        | 18 | Linn                                  | 1   |
| Sacramento                              | 1          | Guam (U.S. Ter                     | ritory |    | Polk                                  | 2   |
| San Diego                               | 1          | Breakdown by Co                    |        |    | Wayne                                 | 1   |
| Ventura                                 | 1          | Guam                               |        | 1  | Total                                 | 5   |
| Total                                   | 11         | Hawaii                             |        |    | Maine                                 |     |
| Colorado                                |            | Breakdown by Co                    | ounty  |    | Breakdown by County                   |     |
| Breakdown by County                     |            | Honolulu                           |        | 1  | Androscoggin                          | _ 1 |
| El Paso                                 | 1          | Idaho                              |        |    | Washington                            | 1   |
| Garfield                                | 1          | Breakdown by Co                    | ounty  |    | Total                                 | _ 2 |
| Jefferson                               | 1          | Ada                                |        | 1  |                                       |     |