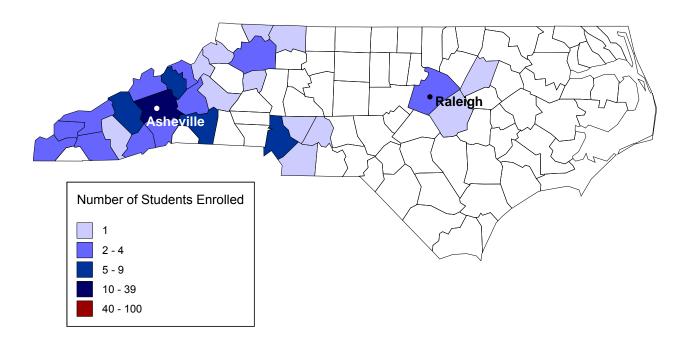

### **NORTH CAROLINA**

| Alexander* | <br>. 1 | Jackson*    | <br>1 | Stanly        | <br>1 |
|------------|---------|-------------|-------|---------------|-------|
| Alleghany* | <br>. 1 | Johnston    | <br>1 | Surry*        | <br>1 |
| Avery*     | <br>. 1 | Macon*      | <br>3 | Swain*        | <br>2 |
| Buncombe*  | <br>10  | Madison*    | <br>2 | Transylvania* | <br>4 |
| Burke*     | <br>. 1 | McDowell*   | <br>2 | Union         | <br>1 |
| Cabarrus   | <br>. 1 | Mecklenburg | <br>6 | Wake          | <br>2 |
| Cherokee*  | <br>3   | Mitchell*   | <br>4 | Watauga*      | <br>1 |
| Graham*    | <br>3   | Nash        | <br>1 | Wilkes*       | <br>3 |
| Haywood*   | <br>5   | Rutherford* | <br>5 | Yancey*       | <br>9 |
| Henderson* | <br>. 4 |             |       |               |       |

Total

79

<sup>\*</sup>Denotes In-Territory county.