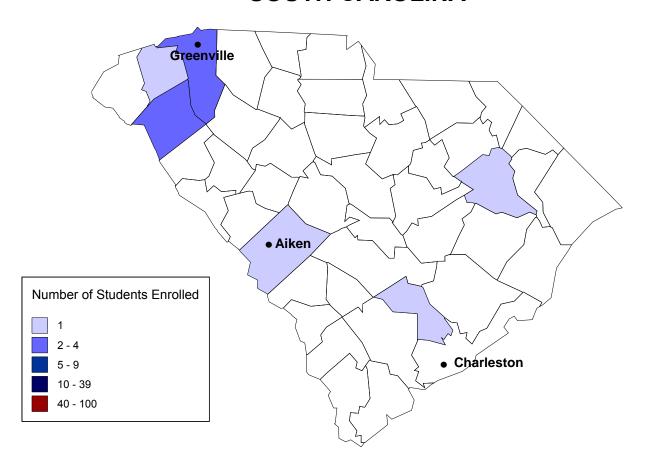

### **SOUTH CAROLINA**

| Aiken    | <br>1 | Dorchester | <br>1 | Greenville* | <br>5  |
|----------|-------|------------|-------|-------------|--------|
| Anderson | <br>2 | Florence   | <br>1 | Pickens*    | <br>1  |
|          |       |            |       | Total       | <br>11 |