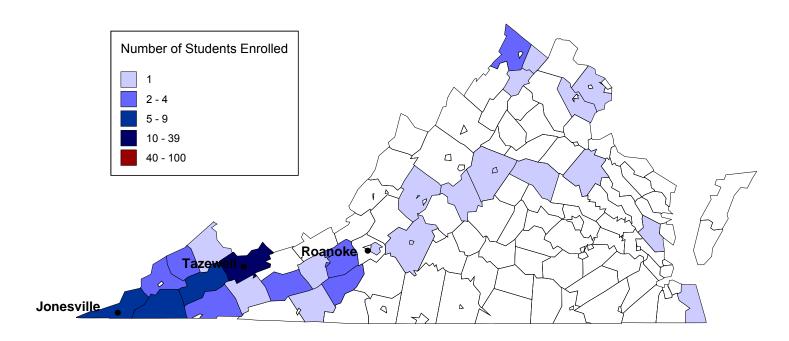

### **VIRGINIA**

| Albemarle           |    | 1 | Frederick*     | <br>2 | Rockbridge*    |      | 1  |
|---------------------|----|---|----------------|-------|----------------|------|----|
| Bedford*            |    | 1 | Gloucester     | <br>1 | Russell*       |      | 6  |
| Bedford City*       |    | 1 | Lee*           | <br>9 | Scott*         |      | 5  |
| Buchanan*           |    | 1 | Louisa         | <br>1 | Smyth*         |      | 1  |
| Caroline            |    | 1 | Montgomery*    | <br>2 | Tazewell*      |      | 11 |
| Carroll*            |    | 1 | Nelson*        | <br>1 | Virginia Beach | City | 1  |
| Charlottesville Cit | ty | 1 | Prince William | <br>1 | Warren*        |      | 1  |
| Clarke*             |    | 1 | Pulaski*       | <br>1 | Washington*    |      | 4  |
| Dickenson*          |    | 3 | Radford City   | <br>2 | Wise*          |      | 2  |
| Fairfax             |    | 1 | Roanoke City*  | <br>1 | Wythe*         |      | 2  |
| Floyd*              |    | 3 |                |       |                |      |    |

Total \_\_\_\_\_ 70

<sup>\*</sup>Denotes In-Territory county.