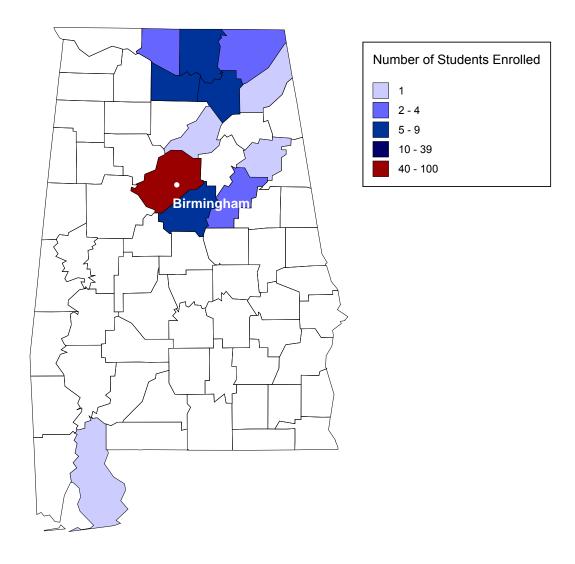

### **ALABAMA**

| Baldwin  | <br>1 | Jackson*   | <br>2  | Marshall*  | <br>7 |
|----------|-------|------------|--------|------------|-------|
| Blount*  | <br>1 | Jefferson* | <br>55 | Morgan*    | <br>9 |
| Calhoun* | <br>1 | Limestone* | <br>2  | Shelby*    | <br>5 |
| Dekalb*  | <br>1 | Madison*   | <br>5  | Talladega* | <br>3 |

Total \_\_\_\_ 92

<sup>\*</sup>Denotes In-Territory county.