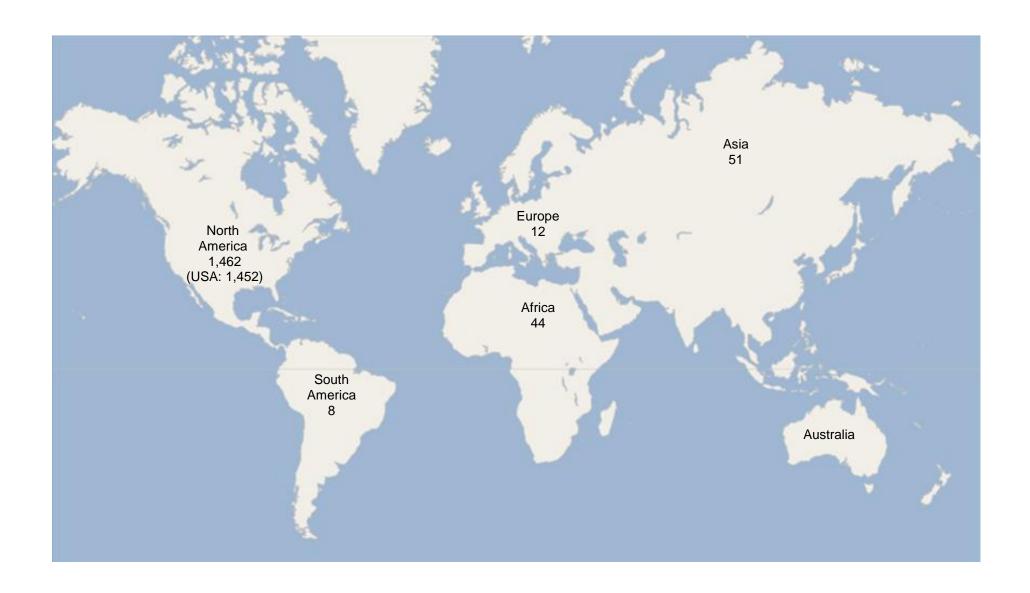

#### **2014 FALL ENROLLMENT BY CONTINENT**

NOTE: The country of origin is based on application data, but does not necessarily reflect nationality or ethnicity.

#### **CONTINENT/COUNTRY BREAKDOWN**

| Africa (20 countries)  Breakdown by Country |    | <b>Asia, continued</b><br>Breakdown by Country |     | North America (6 cou<br>Breakdown by Coun |       |
|---------------------------------------------|----|------------------------------------------------|-----|-------------------------------------------|-------|
| Burkina Faso                                | 1  | Indonesia                                      | _ 1 | Costa Rica                                | 1     |
| Cameroon                                    | 1  | Iran                                           | _ 2 | Guatemala                                 | 1     |
| Congo                                       | 3  | Iraq                                           | _ 2 | Haiti                                     | 5     |
| Egypt                                       | 1  | Japan                                          | _ 1 | Honduras                                  | 2     |
| Ethiopia                                    | 6  | Lebanon                                        | _ 1 | St. Lucia                                 | 1     |
| Gambia                                      | 1  | Mongolia                                       | 2   | United States                             | 1,452 |
| Ghana                                       | 4  | Nepal                                          | 3   | Total                                     | 1,462 |
| Kenya                                       | 6  | Pakistan                                       | _ 2 | Courth Amorrian (Cons                     |       |
| Mauritius                                   | 1  | Russia                                         | _ 1 | South America (6 con<br>Breakdown by Coun |       |
| Morocco                                     | 1  | Saudi Arabia                                   | _ 1 | Bolivia                                   | 3     |
| Nigeria                                     | 3  | South Korea                                    | _ 1 | Brazil                                    | 1     |
| Rwanda                                      | 2  | Sri Lanka                                      | _ 2 | Chile                                     | 1     |
| South Africa                                | 1  | Tibet, The Former                              | _ 4 | Colombia                                  | 1     |
| Sudan                                       | 1  | Turkmenistan                                   | _ 1 | Peru                                      | 1     |
| Swaziland                                   | 1  | Uzbekistan                                     | _ 2 | Uruguay                                   | 1     |
| Tanzania                                    | 2  | Vietnam                                        | _ 4 | Total                                     | 8     |
| Tunisia                                     | 1  | Yemen                                          | _ 2 |                                           |       |
| Uganda                                      | 2  | Total                                          | 51  | Grand Total                               | 1,577 |
| Zambia                                      | 2  | Francis (O constitution                        |     |                                           |       |
| Zimbabwe                                    | 4  | Europe (8 countries  Breakdown by Country      | )   |                                           |       |
| Total                                       | 44 | Bulgaria                                       | _ 1 |                                           |       |
| Asia (22 sountries)                         |    | Georgia                                        | 2   |                                           |       |
| Asia (23 countries) Breakdown by Country    |    | Germany                                        | _ 1 |                                           |       |
| Afghanistan                                 | 7  | Greece                                         | _ 1 |                                           |       |
| Bangladesh                                  | 4  | Kosovo                                         | _ 1 |                                           |       |
| Burma                                       | 3  | Moldova                                        | _ 3 |                                           |       |
| Cambodia                                    | 1  | Spain                                          | _ 1 |                                           |       |
| China                                       | 2  | Ukraine                                        | _ 2 |                                           |       |
| India                                       | 2  | Total                                          | 12  |                                           |       |