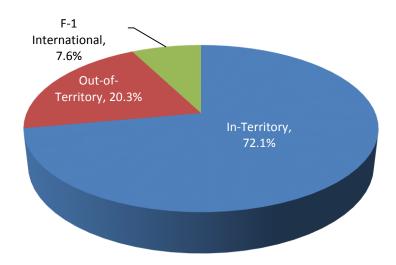

# Total Headcount Enrollment Degree-Seeking Students Non-Degree-Seeking Students (1,577) (44)

| Degree-Seeking Students by Territory Designation at Entry: |                  |                   |        |  |  |
|------------------------------------------------------------|------------------|-------------------|--------|--|--|
| In-Territory                                               | Out-of-Territory | F-1 International | Total  |  |  |
| 1,137                                                      | 320              | 120               | 1,577  |  |  |
| (72.1%)                                                    | (20.3%)          | (7.6%)            | (100%) |  |  |