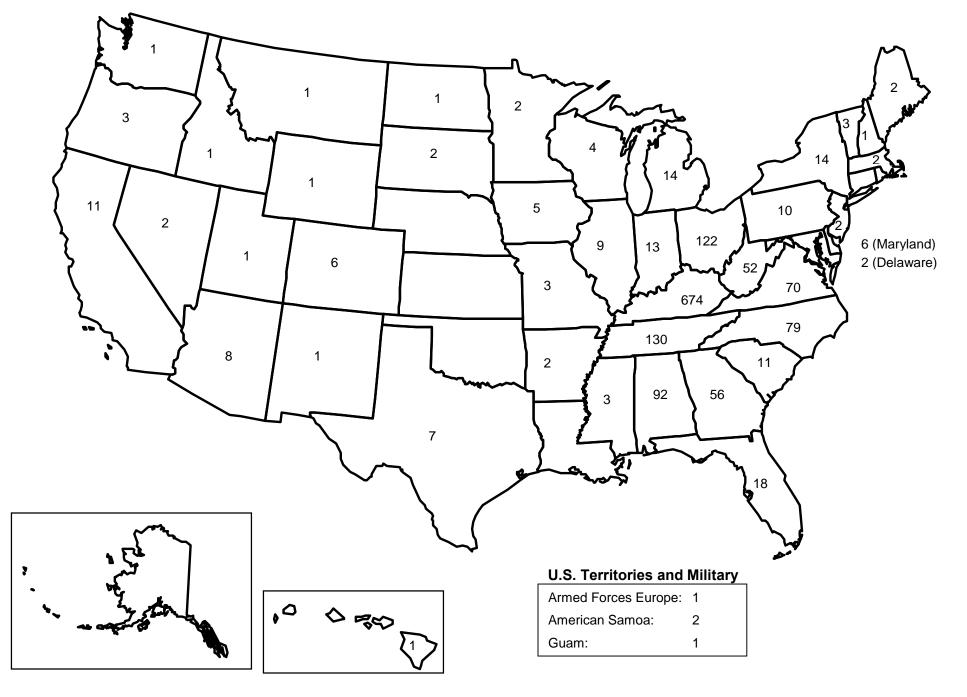

# NUMBER OF STUDENTS ENROLLED FROM THE UNITED STATES (43 STATES), U.S. TERRITORIES (2 TERRITORIES), AND THE ARMED FORCES

|                                 | In         | Out of     |       |
|---------------------------------|------------|------------|-------|
| State                           | Territory* | Territory* | Total |
| Alabama                         | 91         | 1          | 92    |
| American Samoa (U.S. Territory) | 0          | 2          | 2     |
| Arizona                         | 0          | 8          | 8     |
| Arkansas                        | 0          | 2          | 2     |
| Armed Forces Europe             | 0          | 1          | 1     |
| California                      | 0          | 11         | 11    |
| Colorado                        | 0          | 6          | 6     |
| Delaware                        | 0          | 2          | 2     |
| Florida                         | 0          | 18         | 18    |
| Georgia                         | 16         | 40         | 56    |
| Guam (U.S. Territory)           | 0          | 1          | 1     |
| Hawaii                          | 0          | 1          | 1     |
| Idaho                           | 0          | 1          | 1     |
| Illinois                        | 0          | 9          | 9     |
| Indiana                         | 0          | 13         | 13    |
| Iowa                            | 0          | 5          | 5     |
| Kentucky                        | 674        | 0          | 674   |
| Maine                           | 0          | 2          | 2     |
| Maryland                        | 0          | 6          | 6     |
| Massachusetts                   | 0          | 2          | 2     |
| Michigan                        | 0          | 14         | 14    |
| Minnesota                       | 0          | 2          | 2     |
| Mississippi                     | 0          | 3          | 3     |

|                | In         | Out of     |       |
|----------------|------------|------------|-------|
| State          | Territory* | Territory* | Total |
| Missouri       | 0          | 3          | 3     |
| Montana        | 0          | 1          | 1     |
| Nevada         | 0          | 2          | 2     |
| New Hampshire  | 0          | 1          | 1     |
| New Jersey     | 0          | 2          | 2     |
| New Mexico     | 0          | 1          | 1     |
| New York       | 0          | 14         | 14    |
| North Carolina | 66         | 13         | 79    |
| North Dakota   | 0          | 1          | 1     |
| Ohio           | 71         | 51         | 122   |
| Oregon         | 0          | 3          | 3     |
| Pennsylvania   | 0          | 10         | 10    |
| South Carolina | 6          | 5          | 11    |
| South Dakota   | 0          | 2          | 2     |
| Tennessee      | 101        | 29         | 130   |
| Texas          | 0          | 7          | 7     |
| Utah           | 0          | 1          | 1     |
| Vermont        | 0          | 3          | 3     |
| Virginia       | 62         | 8          | 70    |
| Washington     | 0          | 1          | 1     |
| West Virginia  | 50         | 2          | 52    |
| Wisconsin      | 0          | 4          | 4     |
| Wyoming        | 0          | 1          | 1     |
| TOTAL          | 1,137      | 320        | 1,452 |