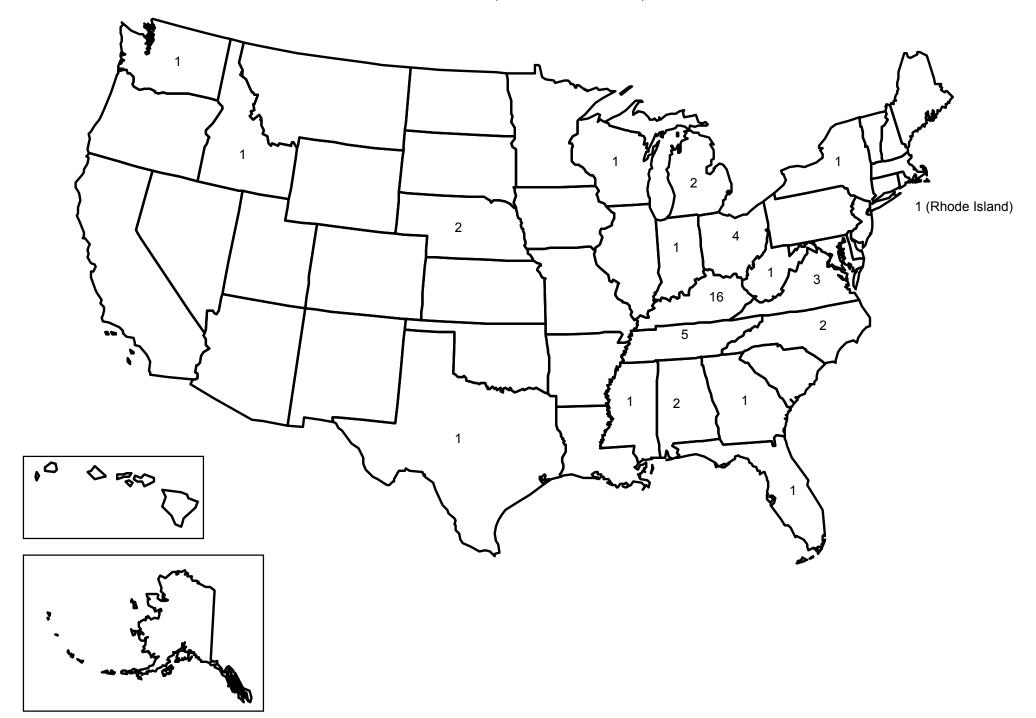

#### **DEFINITIONS OF TERRITORY CATEGORIES**

Berea College students are characterized at term of entry by one of three "geographical" categories. They are:

- In-Territory: Students who come from much of the Appalachian region and all of Kentucky
  within the white area in the map below. In-Territory also includes permanent residents (a noncitizen who has formally established residency in the U.S.) and refugees who reside in the
  territory.
- Out-of-Territory: Students who come from outside the In-Territory area, including U.S. Citizens living in foreign countries. Out-of-Territory also includes permanent residents (a non-citizen who has formally established residency in the U.S.) and refugees who reside out of the territory.
- *F-1 International*: Students who are not U.S. Citizens, permanent residents, or refugees; these are students who are attending the College under an F-1 visa issued by the U.S. Department of State.

**NOTE:** The *Appalachian Regional Commission (ARC) Area,* as defined in ARC's authorizing legislation, is a 205,000-squire-mile region that follows the spine of the Appalachian Mountains from southern New York to northern Mississippi. It includes all of West Virginia and parts of 12 other states: Alabama, Georgia, Kentucky, Maryland, Mississippi, New York, North Carolina, Ohio, Pennsylvania, South Carolina, Tennessee, and Virginia. Forty-two percent of the Region's population is rural, compared with 20 percent of the national population. The region includes 420 counties in 13 states and is home to more than 25 million people.

# NUMBER OF STUDENTS ENROLLED FROM THE UNITED STATES (43 STATES), THE DISTRICT OF COLOMBIA, U.S. TERRITORIES (2 TERRITORIES), AND THE ARMED FORCES

|                                 | In         | Out of     |       |
|---------------------------------|------------|------------|-------|
| State                           | Territory* | Territory* | Total |
| Alabama                         | 104        | 1          | 105   |
| American Samoa (U.S. Territory) | 0          | 2          | 2     |
| Arizona                         | 0          | 7          | 7     |
| Arkansas                        | 0          | 2          | 2     |
| Armed Forces Europe             | 0          | 1          | 1     |
| California                      | 0          | 8          | 8     |
| Colorado                        | 0          | 4          | 4     |
| Delaware                        | 0          | 1          | 1     |
| District of Colombia            | 0          | 1          | 1     |
| Florida                         | 0          | 16         | 16    |
| Georgia                         | 14         | 32         | 46    |
| Guam (U.S. Territory)           | 0          | 1          | 1     |
| Hawaii                          | 0          | 2          | 2     |
| Idaho                           | 0          | 1          | 1     |
| Illinois                        | 0          | 9          | 9     |
| Indiana                         | 0          | 15         | 15    |
| lowa                            | 0          | 2          | 2     |
| Kentucky                        | 685        | 0          | 685   |
| Maine                           | 0          | 1          | 1     |
| Maryland                        | 0          | 6          | 6     |
| Massachusetts                   | 0          | 2          | 2     |
| Michigan                        | 0          | 8          | 8     |
| Minnesota                       | 0          | 1          | 1     |
| Mississippi                     | 0          | 1          | 1     |

| State          | In<br>Territory* | Out of<br>Territory* | Total |
|----------------|------------------|----------------------|-------|
| Missouri       | 0                | 7                    | 7     |
| Montana        | 0                | 1                    | 1     |
| Nebraska       | 0                | 2                    | 2     |
| Nevada         | 0                | 2                    | 2     |
| New Hampshire  | 0                | 1                    | 1     |
| New Jersey     | 0                | 3                    | 3     |
| New York       | 0                | 17                   | 17    |
| North Carolina | 65               | 13                   | 78    |
| North Dakota   | 0                | 1                    | 1     |
| Ohio           | 76               | 42                   | 118   |
| Oregon         | 0                | 3                    | 3     |
| Pennsylvania   | 0                | 10                   | 10    |
| Rhode Island   | 0                | 1                    | 1     |
| South Carolina | 6                | 5                    | 11    |
| South Dakota   | 0                | 3                    | 3     |
| Tennessee      | 125              | 25                   | 150   |
| Texas          | 0                | 7                    | 7     |
| Utah           | 0                | 1                    | 1     |
| Vermont        | 0                | 1                    | 1     |
| Virginia       | 51               | 9                    | 60    |
| Washington     | 0                | 3                    | 3     |
| West Virginia  | 49               | 2                    | 51    |
| Wisconsin      | 0                | 5                    | 5     |
| TOTAL          | 1,175            | 288                  | 1,463 |