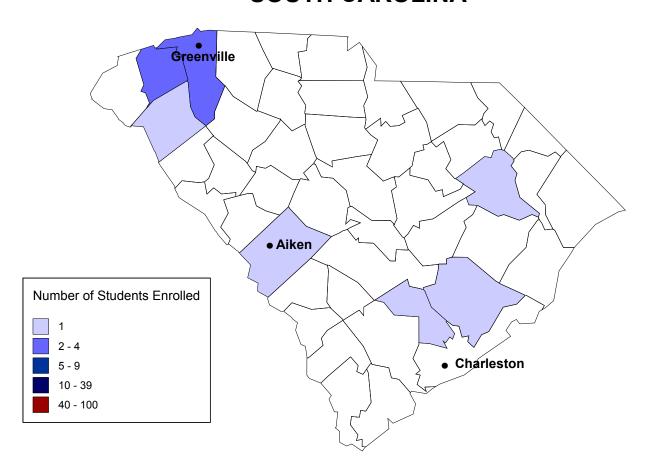

| State          | In<br>Territory* | Out of<br>Territory* | Total |
|----------------|------------------|----------------------|-------|
| Missouri       | 0                | 7                    | 7     |
| Montana        | 0                | 1                    | 1     |
| Nebraska       | 0                | 2                    | 2     |
| Nevada         | 0                | 2                    | 2     |
| New Hampshire  | 0                | 1                    | 1     |
| New Jersey     | 0                | 3                    | 3     |
| New York       | 0                | 17                   | 17    |
| North Carolina | 65               | 13                   | 78    |
| North Dakota   | 0                | 1                    | 1     |
| Ohio           | 76               | 42                   | 118   |
| Oregon         | 0                | 3                    | 3     |
| Pennsylvania   | 0                | 10                   | 10    |
| Rhode Island   | 0                | 1                    | 1     |
| South Carolina | 6                | 5                    | 11    |
| South Dakota   | 0                | 3                    | 3     |
| Tennessee      | 125              | 25                   | 150   |
| Texas          | 0                | 7                    | 7     |
| Utah           | 0                | 1                    | 1     |
| Vermont        | 0                | 1                    | 1     |
| Virginia       | 51               | 9                    | 60    |
| Washington     | 0                | 3                    | 3     |
| West Virginia  | 49               | 2                    | 51    |
| Wisconsin      | 0                | 5                    | 5     |
| TOTAL          | 1,175            | 288                  | 1,463 |

### **SOUTH CAROLINA**

| Anderson | <br>1 | Florence | <br>1 | Pickens* | <br>2 |
|----------|-------|----------|-------|----------|-------|
| Berkeley | <br>1 |          |       |          |       |
|          |       |          |       | Total    | 11    |