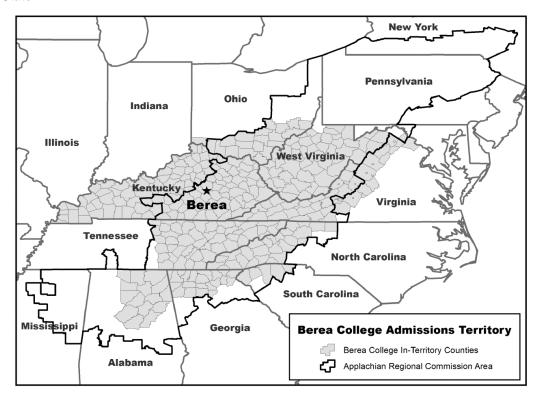

#### **DEFINITIONS OF TERRITORY CATEGORIES**

Berea College students are characterized at term of entry by one of three "geographical" categories. They are:

- In-Territory: Students who come from much of the Appalachian region and all of Kentucky
  within the white area in the map below. In-Territory also includes permanent residents (a noncitizen who has formally established residency in the U.S.) and refugees who reside in the
  territory.
- Out-of-Territory: Students who come from outside the In-Territory area, including U.S. Citizens living in foreign countries. Out-of-Territory also includes permanent residents (a non-citizen who has formally established residency in the U.S.) and refugees who reside out of the territory.
- *F-1 International*: Students who are not U.S. Citizens, permanent residents, or refugees; these are students who are attending the College under an F-1 visa issued by the U.S. Department of State.

**NOTE:** The *Appalachian Regional Commission (ARC) Area,* as defined in ARC's authorizing legislation, is a 205,000-squire-mile region that follows the spine of the Appalachian Mountains from southern New York to northern Mississippi. It includes all of West Virginia and parts of 12 other states: Alabama, Georgia, Kentucky, Maryland, Mississippi, New York, North Carolina, Ohio, Pennsylvania, South Carolina, Tennessee, and Virginia. Forty-two percent of the Region's population is rural, compared with 20 percent of the national population. The region includes 420 counties in 13 states and is home to more than 25 million people.