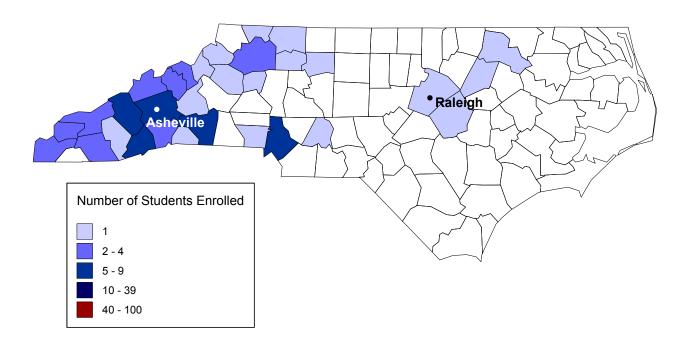

### **NORTH CAROLINA**

| Alexander* | <br>1 | Henderson*  | <br>4 | Rutherford*        | <br>5  |
|------------|-------|-------------|-------|--------------------|--------|
| Alleghany* | <br>1 | Jackson*    | <br>1 | Stanly             | <br>1  |
| Avery*     | <br>1 | Johnston    | <br>1 | Surry*             | <br>1  |
| Buncombe*  | <br>9 | Macon*      | <br>3 | Swain*             | <br>4  |
| Caldwell*  | <br>1 | Madison*    | <br>2 | Transylvania*      | <br>5  |
| Cherokee*  | <br>4 | McDowell*   | <br>1 | Wake               | <br>1  |
| Forsyth    | <br>1 | Mecklenburg | <br>5 | Watauga*           | <br>1  |
| Gaston     | <br>1 | Mitchell*   | <br>2 | Wilkes*            | <br>4  |
| Graham*    | <br>2 | Nash        | <br>1 | Yadkin             | <br>1  |
| Halifax    | <br>1 | Polk*       | <br>1 | Yancey*            | <br>4  |
| Haywood*   | <br>8 |             |       |                    |        |
|            |       |             | ٦     | Γotal <sub>.</sub> | <br>78 |

<sup>\*</sup>Denotes In-Territory county.