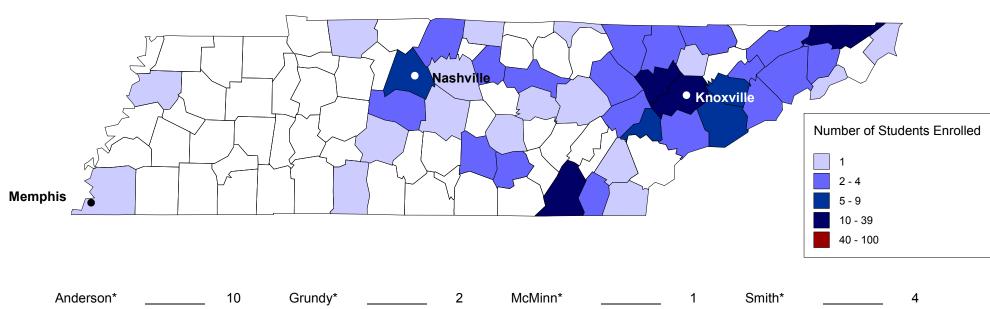

| State          | In<br>Territory* | Out of<br>Territory* | Total |
|----------------|------------------|----------------------|-------|
| Missouri       | 0                | 7                    | 7     |
| Montana        | 0                | 1                    | 1     |
| Nebraska       | 0                | 2                    | 2     |
| Nevada         | 0                | 2                    | 2     |
| New Hampshire  | 0                | 1                    | 1     |
| New Jersey     | 0                | 3                    | 3     |
| New York       | 0                | 17                   | 17    |
| North Carolina | 65               | 13                   | 78    |
| North Dakota   | 0                | 1                    | 1     |
| Ohio           | 76               | 42                   | 118   |
| Oregon         | 0                | 3                    | 3     |
| Pennsylvania   | 0                | 10                   | 10    |
| Rhode Island   | 0                | 1                    | 1     |
| South Carolina | 6                | 5                    | 11    |
| South Dakota   | 0                | 3                    | 3     |
| Tennessee      | 125              | 25                   | 150   |
| Texas          | 0                | 7                    | 7     |
| Utah           | 0                | 1                    | 1     |
| Vermont        | 0                | 1                    | 1     |
| Virginia       | 51               | 9                    | 60    |
| Washington     | 0                | 3                    | 3     |
| West Virginia  | 49               | 2                    | 51    |
| Wisconsin      | 0                | 5                    | 5     |
| TOTAL          | 1,175            | 288                  | 1,463 |

### **TENNESSEE**

| Anderson*   | <br>10 | Grundy*    | 2  | McMinn*    | 1 | Smitn <sup>*</sup> | 4   |
|-------------|--------|------------|----|------------|---|--------------------|-----|
| Blount*     | <br>3  | Hamblen*   | 2  | Montgomery | 1 | Sullivan*          | 11  |
| Bradley*    | <br>2  | Hamilton*  | 15 | Morgan*    | 2 | Sumner             | 4   |
| Campbell*   | <br>3  | Hawkins*   | 2  | Pickett*   | 1 | Unicoi*            | 1   |
| Claiborne*  | <br>2  | Jefferson* | 6  | Polk*      | 1 | Union*             | 1   |
| Cocke*      | <br>4  | Johnson*   | 1  | Putnam*    | 4 | Warren*            | 1   |
| Coffee      | <br>3  | Knox*      | 17 | Roane*     | 2 | Washington*        | 3   |
| Cumberland* | <br>1  | Lawrence   | 1  | Rutherford | 1 | White*             | 1   |
| Davidson    | <br>9  | Loudon*    | 5  | Scott*     | 3 | Williamson         | 2   |
| Dyer        | <br>1  | Macon*     | 1  | Sevier*    | 9 | Wilson             | 1   |
| Greene*     | <br>4  | Maury      | 1  | Shelby     | 1 |                    |     |
|             |        |            |    |            |   | Total              | 150 |