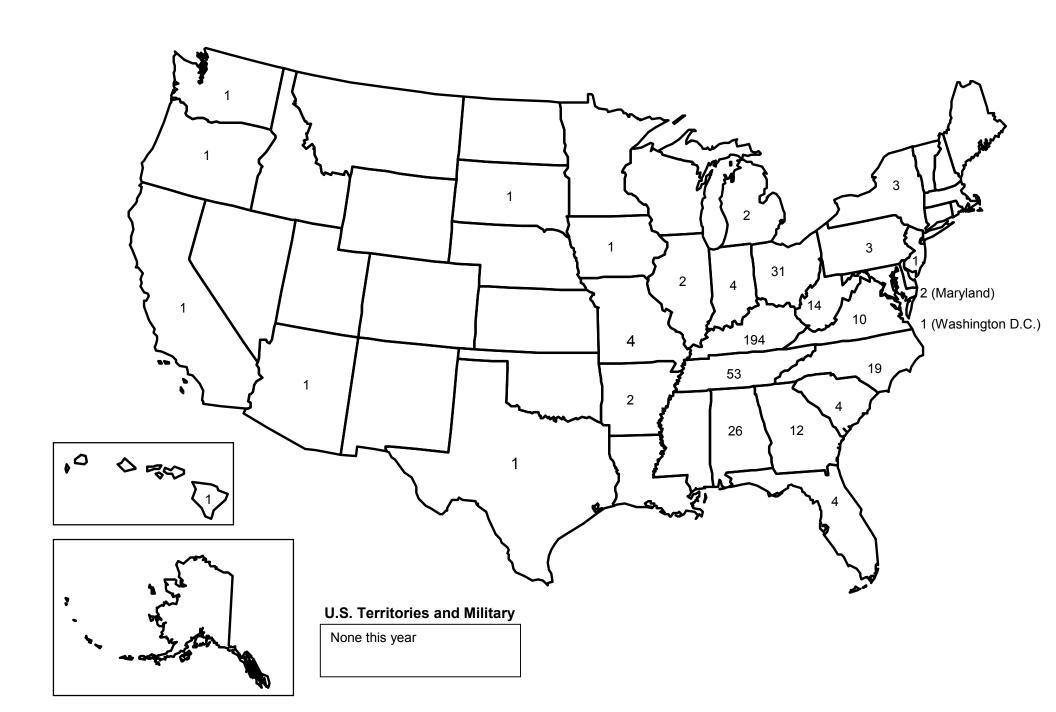

# NUMBER OF STUDENTS ENROLLED FROM THE UNITED STATES (43 STATES), THE DISTRICT OF COLOMBIA, U.S. TERRITORIES (2 TERRITORIES), AND THE ARMED FORCES

|                                 | In         | Out of     |       |
|---------------------------------|------------|------------|-------|
| State                           | Territory* | Territory* | Total |
| Alabama                         | 104        | 1          | 105   |
| American Samoa (U.S. Territory) | 0          | 2          | 2     |
| Arizona                         | 0          | 7          | 7     |
| Arkansas                        | 0          | 2          | 2     |
| Armed Forces Europe             | 0          | 1          | 1     |
| California                      | 0          | 8          | 8     |
| Colorado                        | 0          | 4          | 4     |
| Delaware                        | 0          | 1          | 1     |
| District of Colombia            | 0          | 1          | 1     |
| Florida                         | 0          | 16         | 16    |
| Georgia                         | 14         | 32         | 46    |
| Guam (U.S. Territory)           | 0          | 1          | 1     |
| Hawaii                          | 0          | 2          | 2     |
| Idaho                           | 0          | 1          | 1     |
| Illinois                        | 0          | 9          | 9     |
| Indiana                         | 0          | 15         | 15    |
| lowa                            | 0          | 2          | 2     |
| Kentucky                        | 685        | 0          | 685   |
| Maine                           | 0          | 1          | 1     |
| Maryland                        | 0          | 6          | 6     |
| Massachusetts                   | 0          | 2          | 2     |
| Michigan                        | 0          | 8          | 8     |
| Minnesota                       | 0          | 1          | 1     |
| Mississippi                     | 0          | 1          | 1     |

| State          | In<br>Territory* | Out of<br>Territory* | Total |
|----------------|------------------|----------------------|-------|
| Missouri       | 0                | 7                    | 7     |
| Montana        | 0                | 1                    | 1     |
| Nebraska       | 0                | 2                    | 2     |
| Nevada         | 0                | 2                    | 2     |
| New Hampshire  | 0                | 1                    | 1     |
| New Jersey     | 0                | 3                    | 3     |
| New York       | 0                | 17                   | 17    |
| North Carolina | 65               | 13                   | 78    |
| North Dakota   | 0                | 1                    | 1     |
| Ohio           | 76               | 42                   | 118   |
| Oregon         | 0                | 3                    | 3     |
| Pennsylvania   | 0                | 10                   | 10    |
| Rhode Island   | 0                | 1                    | 1     |
| South Carolina | 6                | 5                    | 11    |
| South Dakota   | 0                | 3                    | 3     |
| Tennessee      | 125              | 25                   | 150   |
| Texas          | 0                | 7                    | 7     |
| Utah           | 0                | 1                    | 1     |
| Vermont        | 0                | 1                    | 1     |
| Virginia       | 51               | 9                    | 60    |
| Washington     | 0                | 3                    | 3     |
| West Virginia  | 49               | 2                    | 51    |
| Wisconsin      | 0                | 5                    | 5     |
| TOTAL          | 1,175            | 288                  | 1,463 |

<sup>\*</sup>Includes permanent residents (a non-citizen who has formerly established residency in the U.S.) and refugees.