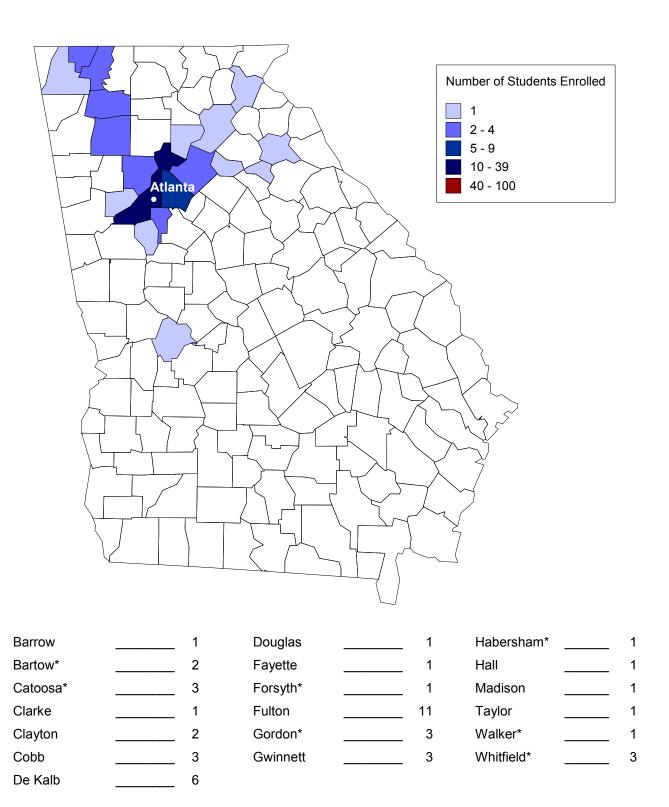

### **GEORGIA**

| Total | 46 |
|-------|----|

<sup>\*</sup>Denotes In-Territory county.