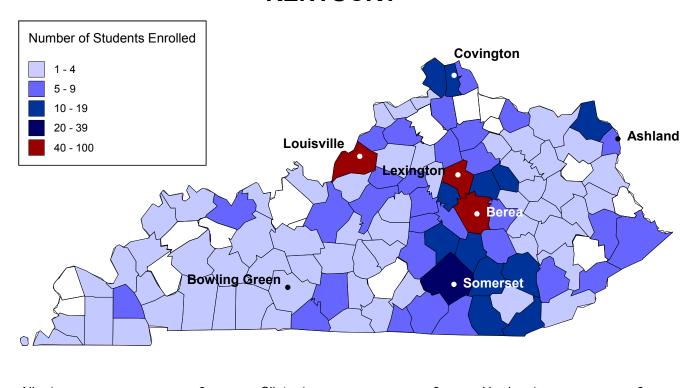

### **KENTUCKY**

| <br>9  | Clinton*    | 8                                                                                                                                                                                                                                                                                                                                                                                                                                                           | Harrison*                                                                                                                                                                                                                                                                                                                                                                                                                                                                                                                                                                                                           | _ 6                                                                                                                                                                                                                                                                                                                                                                                                                                                                                                                                                                                                                                                                                                                                                                                                                                                                                                                             |
|--------|-------------|-------------------------------------------------------------------------------------------------------------------------------------------------------------------------------------------------------------------------------------------------------------------------------------------------------------------------------------------------------------------------------------------------------------------------------------------------------------|---------------------------------------------------------------------------------------------------------------------------------------------------------------------------------------------------------------------------------------------------------------------------------------------------------------------------------------------------------------------------------------------------------------------------------------------------------------------------------------------------------------------------------------------------------------------------------------------------------------------|---------------------------------------------------------------------------------------------------------------------------------------------------------------------------------------------------------------------------------------------------------------------------------------------------------------------------------------------------------------------------------------------------------------------------------------------------------------------------------------------------------------------------------------------------------------------------------------------------------------------------------------------------------------------------------------------------------------------------------------------------------------------------------------------------------------------------------------------------------------------------------------------------------------------------------|
| <br>6  | Crittenden* | 1                                                                                                                                                                                                                                                                                                                                                                                                                                                           | Hart*                                                                                                                                                                                                                                                                                                                                                                                                                                                                                                                                                                                                               | _ 1                                                                                                                                                                                                                                                                                                                                                                                                                                                                                                                                                                                                                                                                                                                                                                                                                                                                                                                             |
| <br>5  | Cumberland* | 1                                                                                                                                                                                                                                                                                                                                                                                                                                                           | Henderson*                                                                                                                                                                                                                                                                                                                                                                                                                                                                                                                                                                                                          | _ 1                                                                                                                                                                                                                                                                                                                                                                                                                                                                                                                                                                                                                                                                                                                                                                                                                                                                                                                             |
| <br>2  | Daviess*    | 6                                                                                                                                                                                                                                                                                                                                                                                                                                                           | Henry*                                                                                                                                                                                                                                                                                                                                                                                                                                                                                                                                                                                                              | _ 8                                                                                                                                                                                                                                                                                                                                                                                                                                                                                                                                                                                                                                                                                                                                                                                                                                                                                                                             |
| <br>11 | Edmonson*   | 1                                                                                                                                                                                                                                                                                                                                                                                                                                                           | Hickman*                                                                                                                                                                                                                                                                                                                                                                                                                                                                                                                                                                                                            | _ 1                                                                                                                                                                                                                                                                                                                                                                                                                                                                                                                                                                                                                                                                                                                                                                                                                                                                                                                             |
| <br>10 | Estill*     | 8                                                                                                                                                                                                                                                                                                                                                                                                                                                           | Hopkins*                                                                                                                                                                                                                                                                                                                                                                                                                                                                                                                                                                                                            | _ 3                                                                                                                                                                                                                                                                                                                                                                                                                                                                                                                                                                                                                                                                                                                                                                                                                                                                                                                             |
| <br>8  | Fayette*    | 50                                                                                                                                                                                                                                                                                                                                                                                                                                                          | Jackson*                                                                                                                                                                                                                                                                                                                                                                                                                                                                                                                                                                                                            | _ 5                                                                                                                                                                                                                                                                                                                                                                                                                                                                                                                                                                                                                                                                                                                                                                                                                                                                                                                             |
| <br>8  | Fleming*    | 3                                                                                                                                                                                                                                                                                                                                                                                                                                                           | Jefferson*                                                                                                                                                                                                                                                                                                                                                                                                                                                                                                                                                                                                          | _ 71                                                                                                                                                                                                                                                                                                                                                                                                                                                                                                                                                                                                                                                                                                                                                                                                                                                                                                                            |
| <br>6  | Floyd*      | 5                                                                                                                                                                                                                                                                                                                                                                                                                                                           | Jessamine*                                                                                                                                                                                                                                                                                                                                                                                                                                                                                                                                                                                                          | _ 14                                                                                                                                                                                                                                                                                                                                                                                                                                                                                                                                                                                                                                                                                                                                                                                                                                                                                                                            |
| <br>6  | Franklin*   | 3                                                                                                                                                                                                                                                                                                                                                                                                                                                           | Johnson*                                                                                                                                                                                                                                                                                                                                                                                                                                                                                                                                                                                                            | _ 2                                                                                                                                                                                                                                                                                                                                                                                                                                                                                                                                                                                                                                                                                                                                                                                                                                                                                                                             |
| <br>4  | Fulton*     | 1                                                                                                                                                                                                                                                                                                                                                                                                                                                           | Kenton*                                                                                                                                                                                                                                                                                                                                                                                                                                                                                                                                                                                                             | _ 16                                                                                                                                                                                                                                                                                                                                                                                                                                                                                                                                                                                                                                                                                                                                                                                                                                                                                                                            |
| <br>3  | Gallatin*   | 3                                                                                                                                                                                                                                                                                                                                                                                                                                                           | Knox*                                                                                                                                                                                                                                                                                                                                                                                                                                                                                                                                                                                                               | _ 4                                                                                                                                                                                                                                                                                                                                                                                                                                                                                                                                                                                                                                                                                                                                                                                                                                                                                                                             |
| <br>1  | Garrard*    | 5                                                                                                                                                                                                                                                                                                                                                                                                                                                           | Larue*                                                                                                                                                                                                                                                                                                                                                                                                                                                                                                                                                                                                              | _ 3                                                                                                                                                                                                                                                                                                                                                                                                                                                                                                                                                                                                                                                                                                                                                                                                                                                                                                                             |
| <br>1  | Grant*      | 7                                                                                                                                                                                                                                                                                                                                                                                                                                                           | Laurel*                                                                                                                                                                                                                                                                                                                                                                                                                                                                                                                                                                                                             | _ 11                                                                                                                                                                                                                                                                                                                                                                                                                                                                                                                                                                                                                                                                                                                                                                                                                                                                                                                            |
| <br>8  | Graves*     | 2                                                                                                                                                                                                                                                                                                                                                                                                                                                           | Lawrence*                                                                                                                                                                                                                                                                                                                                                                                                                                                                                                                                                                                                           | _ 1                                                                                                                                                                                                                                                                                                                                                                                                                                                                                                                                                                                                                                                                                                                                                                                                                                                                                                                             |
| <br>2  | Grayson*    | 2                                                                                                                                                                                                                                                                                                                                                                                                                                                           | Lee*                                                                                                                                                                                                                                                                                                                                                                                                                                                                                                                                                                                                                | _ 2                                                                                                                                                                                                                                                                                                                                                                                                                                                                                                                                                                                                                                                                                                                                                                                                                                                                                                                             |
| <br>3  | Green*      | 1                                                                                                                                                                                                                                                                                                                                                                                                                                                           | Leslie*                                                                                                                                                                                                                                                                                                                                                                                                                                                                                                                                                                                                             | _ 6                                                                                                                                                                                                                                                                                                                                                                                                                                                                                                                                                                                                                                                                                                                                                                                                                                                                                                                             |
| <br>7  | Greenup*    | 11                                                                                                                                                                                                                                                                                                                                                                                                                                                          | Letcher*                                                                                                                                                                                                                                                                                                                                                                                                                                                                                                                                                                                                            | _ 5                                                                                                                                                                                                                                                                                                                                                                                                                                                                                                                                                                                                                                                                                                                                                                                                                                                                                                                             |
| <br>4  | Hancock*    | 1                                                                                                                                                                                                                                                                                                                                                                                                                                                           | Lewis*                                                                                                                                                                                                                                                                                                                                                                                                                                                                                                                                                                                                              | _ 2                                                                                                                                                                                                                                                                                                                                                                                                                                                                                                                                                                                                                                                                                                                                                                                                                                                                                                                             |
| <br>11 | Hardin*     | 5                                                                                                                                                                                                                                                                                                                                                                                                                                                           | Lincoln*                                                                                                                                                                                                                                                                                                                                                                                                                                                                                                                                                                                                            | _ 13                                                                                                                                                                                                                                                                                                                                                                                                                                                                                                                                                                                                                                                                                                                                                                                                                                                                                                                            |
| <br>11 | Harlan*     | 3                                                                                                                                                                                                                                                                                                                                                                                                                                                           | Livingston*                                                                                                                                                                                                                                                                                                                                                                                                                                                                                                                                                                                                         | _ 1                                                                                                                                                                                                                                                                                                                                                                                                                                                                                                                                                                                                                                                                                                                                                                                                                                                                                                                             |
|        | 6           | 6       Crittenden*         5       Cumberland*         2       Daviess*         11       Edmonson*         10       Estill*         8       Fayette*         8       Fleming*         6       Floyd*         6       Franklin*         4       Fulton*         3       Gallatin*         1       Grant*         8       Graves*         2       Grayson*         3       Green*         7       Greenup*         4       Hancock*         11       Hardin* | 6       Crittenden*       1         5       Cumberland*       1         2       Daviess*       6         11       Edmonson*       1         10       Estill*       8         8       Fayette*       50         8       Fleming*       3         6       Floyd*       5         6       Franklin*       3         4       Fulton*       1         3       Gallatin*       3         4       Fulton*       7         6       Grant*       7         9       2       Grayson*       2         2       Grayson*       2         3       Green*       1         4       Hancock*       1         4       Hardin*       5 | 6       Crittenden*       1       Hart*         5       Cumberland*       1       Henderson*         2       Daviess*       6       Henry*         11       Edmonson*       1       Hickman*         10       Estill*       8       Hopkins*         8       Fayette*       50       Jackson*         8       Fleming*       3       Jefferson*         6       Floyd*       5       Jessamine*         6       Floyd*       5       Jessamine*         6       Franklin*       3       Johnson*         4       Fulton*       1       Kenton*         3       Gallatin*       3       Knox*         1       Garrard*       5       Larue*         1       Grant*       7       Laurel*         2       Grayson*       2       Lee*         3       Green*       1       Leslie*         7       Greenup*       11       Letcher*         4       Hancock*       1       Lewis*         11       Hardin*       5       Lincoln* |

<sup>\*</sup>Denotes In-Territory county.

### **KENTUCKY**, continued

| Logan*      | <br>. 2  | Morgan*     | <br>2  | Shelby*     | <br>3   |
|-------------|----------|-------------|--------|-------------|---------|
| Lyon*       | <br>2    | Muhlenberg* | <br>2  | Simpson*    | <br>3   |
| Madison*    | <br>62   | Nelson*     | <br>9  | Spencer*    | <br>5   |
| Magoffin*   | <br>4    | Nicholas*   | <br>2  | Taylor*     | <br>4   |
| Marion*     | <br>3    | Ohio*       | <br>2  | Todd*       | <br>2   |
| Marshall*   | <br>5    | Oldham*     | <br>5  | Trigg*      | <br>3   |
| Mason*      | <br>. 7  | Owsley*     | <br>4  | Trimble*    | <br>1   |
| McCracken*  | <br>2    | Perry*      | <br>4  | Union*      | <br>3   |
| McCreary*   | <br>6    | Pike*       | <br>6  | Warren*     | <br>4   |
| Meade*      | <br>2    | Powell*     | <br>3  | Washington* | <br>1   |
| Menifee*    | <br>. 1  | Pulaski*    | <br>26 | Wayne*      | <br>5   |
| Mercer*     | <br>7    | Rockcastle* | <br>12 | Whitley*    | <br>10  |
| Metcalfe*   | <br>. 1  | Rowan*      | <br>1  | Wolfe*      | <br>3   |
| Monroe*     | <br>. 1  | Russell*    | <br>4  | Woodford*   | <br>4   |
| Montgomery* | <br>. 11 | Scott*      | <br>7  |             |         |
|             |          |             | То     | tal .       | <br>685 |