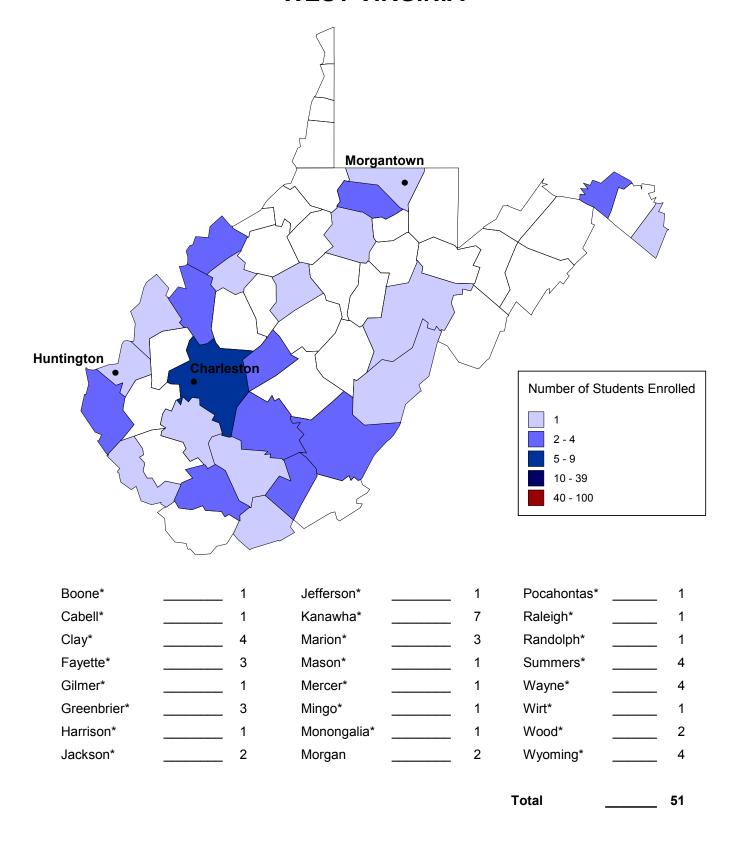

| 1   |
| Claiborne*  | <br>2  | Jefferson* | 6  | Polk*      | 1 | Union*             | 1   |
| Cocke*      | <br>4  | Johnson*   | 1  | Putnam*    | 4 | Warren*            | 1   |
| Coffee      | <br>3  | Knox*      | 17 | Roane*     | 2 | Washington*        | 3   |
| Cumberland* | <br>1  | Lawrence   | 1  | Rutherford | 1 | White*             | 1   |
| Davidson    | <br>9  | Loudon*    | 5  | Scott*     | 3 | Williamson         | 2   |
| Dyer        | <br>1  | Macon*     | 1  | Sevier*    | 9 | Wilson             | 1   |
| Greene*     | <br>4  | Maury      | 1  | Shelby     | 1 |                    |     |
|             |        |            |    |            |   | Total              | 150 |

### **VIRGINIA**



<sup>\*</sup>Denotes In-Territory county.

### **WEST VIRGINIA**



<sup>\*</sup>Denotes In-Territory county.

# STATE/COUNTY BREAKDOWN: U.S. TERRITORY AND OUT-OF-TERRITORY STATES

| American Samoa (U.S. Territory)          |   | <b>Delaware</b><br>Breakdown by Co         |       |    | <b>Illinois</b> Breakdown by County    |      |
|------------------------------------------|---|--------------------------------------------|-------|----|----------------------------------------|------|
| American Samoa                           | 2 | Sussex                                     |       | 1  | Cook                                   | _ 5  |
|                                          |   |                                            |       |    | Du Page                                | _ 2  |
| <b>Arizona</b><br>Breakdown by County    |   | <b>District of C