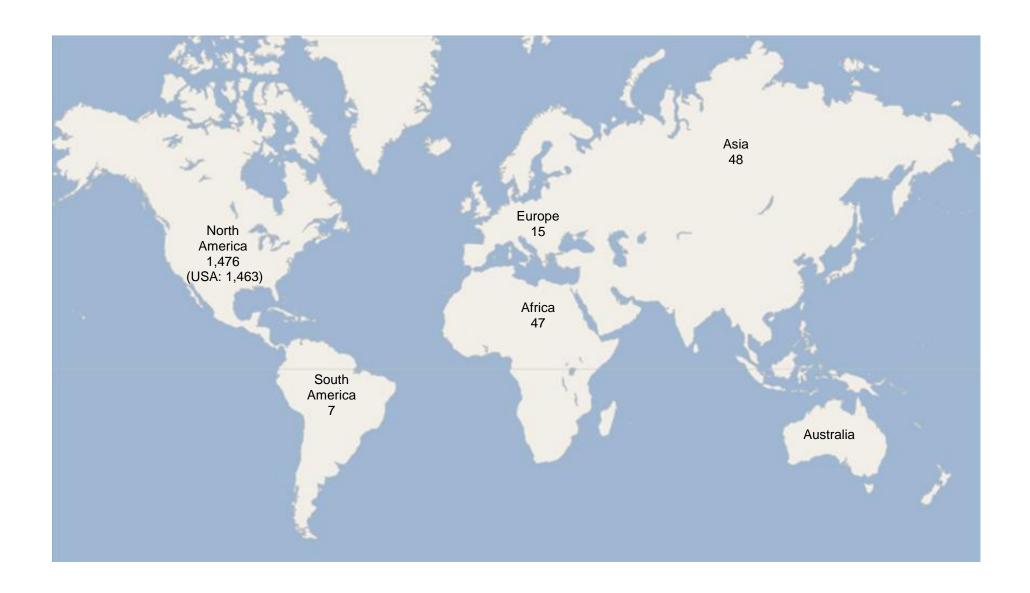

#### **2015 FALL ENROLLMENT BY CONTINENT**

NOTE: The country of origin is based on application data, but does not necessarily reflect nationality or ethnicity.

#### **CONTINENT/COUNTRY BREAKDOWN**

| Africa (22 countrie<br>Breakdown by Country |    | <b>Asia, contir</b><br>Breakdown by C |            | Europe, contin<br>Breakdown by Cou      |            |
|---------------------------------------------|----|---------------------------------------|------------|-----------------------------------------|------------|
| Cameroon                                    | 1  | China                                 | 2          | Kosovo                                  | 1          |
| Congo                                       | 2  | India                                 | 3          | Macedonia                               | 1          |
| Egypt                                       | 1  | Indonesia                             | 2          | Moldova                                 | 3          |
| Ethiopia                                    | 6  | Iran                                  | 1          | Romania                                 | 1          |
| Gambia                                      | 2  | Iraq                                  | 1          | Spain                                   | 1          |
| Ghana                                       | 3  | Japan                                 | 1          | Ukraine                                 | 3          |
| Kenya                                       | 5  | Kyrgyzstan                            | 1          | Total                                   | 15         |
| Lesotho                                     | 1  | Lebanon                               | 1          | Nowth Amorica (9 ac                     | ···ntrico) |
| Mauritius                                   | 1  | Malaysia                              | 1          | North America (8 co<br>Breakdown by Cou |            |
| Morocco                                     | 2  | Mongolia                              | 1          | Costa Rica                              | 1          |
| Namibia                                     | 1  | Nepal                                 | 4          | Guatemala                               | 1          |
| Nigeria                                     | 5  | Pakistan                              | 2          | Haiti                                   | 6          |
| Rwanda                                      | 1  | Russia                                | 1          | Honduras                                | 2          |
| Sierra Leone                                | 1  | South Korea                           | 1          | Jamaica                                 | 1          |
| South Africa                                | 2  | Sri Lanka                             | 2          | Mexico                                  | 1          |
| Sudan                                       | 1  | Syria                                 | 1          | St. Lucia                               | 1          |
| Swaziland                                   | 1  | Tajikistan                            | 1          | United States                           | 1,463      |
| Tanzania                                    | 1  | Tibet                                 | 2          | Total                                   | 1,476      |
| Tunisia                                     | 1  | Uzbekistan                            | 2          | South America /F as                     | trica)     |
| Uganda                                      | 3  | Vietnam                               | 3          | South America (5 co<br>Breakdown by Cou |            |
| Zambia                                      | 2  | Yemen                                 | 1          | Bolivia                                 | 3          |
| Zimbabwe                                    | 4  | Total                                 | 48         | Chile                                   | 1          |
| Total                                       | 47 | Europe (11 cou                        | untrio o \ | Ecuador                                 | 1          |
| Asia (25 countrie                           | c) | Breakdown by C                        |            | Peru                                    | 1          |
| Breakdown by Country                        |    | Azerbaijan                            | 1          | Uruguay                                 | 1          |
| Afghanistan                                 | 5  | Bulgaria                              | 1          | Total                                   | 7          |
| Bangladesh                                  | 5  | Georgia                               | 1          |                                         |            |
| Burma                                       | 3  | Germany                               | 1          | Grand Total                             | 1,593      |
| Cambodia                                    | 1  | Greece                                | 1          |                                         |            |