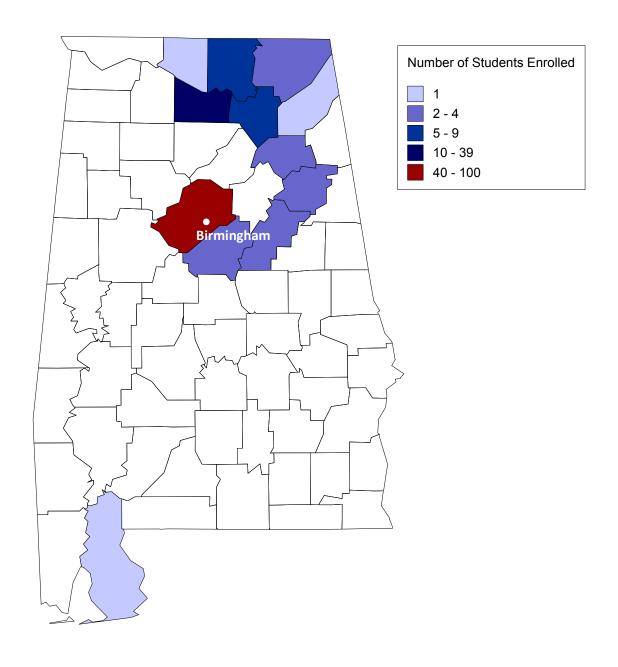

### **ALABAMA**

| Baldwin  | <br>1 | Jackson*   | <br>3  | Marshall*  | <br>6  |
|----------|-------|------------|--------|------------|--------|
| Calhoun* | <br>2 | Jefferson* | <br>65 | Morgan*    | <br>13 |
| Dekalb*  | <br>1 | Limestone* | <br>1  | Shelby*    | <br>3  |
| Etowah*  | <br>2 | Madison*   | <br>6  | Talladega* | <br>2  |
| Etowah*  | <br>2 | Madison*   | <br>6  | Talladega* | <br>2  |

Total \_\_\_\_\_ 105

<sup>\*</sup>Denotes In-Territory county.