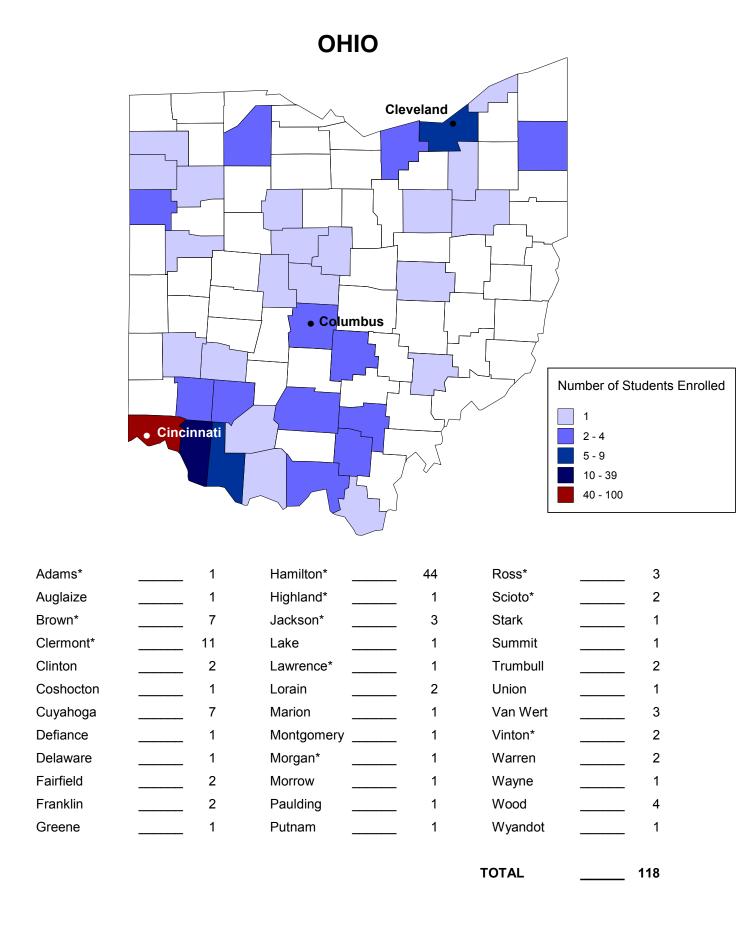

| State          | In<br>Territory* | Out of<br>Territory* | Total |
|----------------|------------------|----------------------|-------|
| Missouri       | 0                | 7                    | 7     |
| Montana        | 0                | 1                    | 1     |
| Nebraska       | 0                | 2                    | 2     |
| Nevada         | 0                | 2                    | 2     |
| New Hampshire  | 0                | 1                    | 1     |
| New Jersey     | 0                | 3                    | 3     |
| New York       | 0                | 17                   | 17    |
| North Carolina | 65               | 13                   | 78    |
| North Dakota   | 0                | 1                    | 1     |
| Ohio           | 76               | 42                   | 118   |
| Oregon         | 0                | 3                    | 3     |
| Pennsylvania   | 0                | 10                   | 10    |
| Rhode Island   | 0                | 1                    | 1     |
| South Carolina | 6                | 5                    | 11    |
| South Dakota   | 0                | 3                    | 3     |
| Tennessee      | 125              | 25                   | 150   |
| Texas          | 0                | 7                    | 7     |
| Utah           | 0                | 1                    | 1     |
| Vermont        | 0                | 1                    | 1     |
| Virginia       | 51               | 9                    | 60    |
| Washington     | 0                | 3                    | 3     |
| West Virginia  | 49               | 2                    | 51    |
| Wisconsin      | 0                | 5                    | 5     |
| TOTAL          | 1,175            | 288                  | 1,463 |

### **TENNESSEE**

| Anderson*   | <br>10 | Grundy*    | 2  | McMinn*    | 1 | Smitn <sup>*</sup> | 4   |
|-------------|--------|------------|----|------------|---|--------------------|-----|
| Blount*     | <br>3  | Hamblen*   | 2  | Montgomery | 1 | Sullivan*          | 11  |
| Bradley*    | <br>2  | Hamilton*  | 15 | Morgan*    | 2 | Sumner             | 4   |
| Campbell*   | <br>3  | Hawkins*   | 2  | Pickett*   | 1 | Unicoi*            | 1   |
| Claiborne*  | <br>2  | Jefferson* | 6  | Polk*      | 1 | Union*             | 1   |
| Cocke*      | <br>4  | Johnson*   | 1  | Putnam*    | 4 | Warren*            | 1   |
| Coffee      | <br>3  | Knox*      | 17 | Roane*     | 2 | Washington*        | 3   |
| Cumberland* | <br>1  | Lawrence   | 1  | Rutherford | 1 | White*             | 1   |
| Davidson    | <br>9  | Loudon*    | 5  | Scott*     | 3 | Williamson         | 2   |
| Dyer        | <br>1  | Macon*     | 1  | Sevier*    | 9 | Wilson             | 1   |
| Greene*     | <br>4  | Maury      | 1  | Shelby     | 1 |                    |     |
|             |        |            |    |            |   | Total              | 150 |