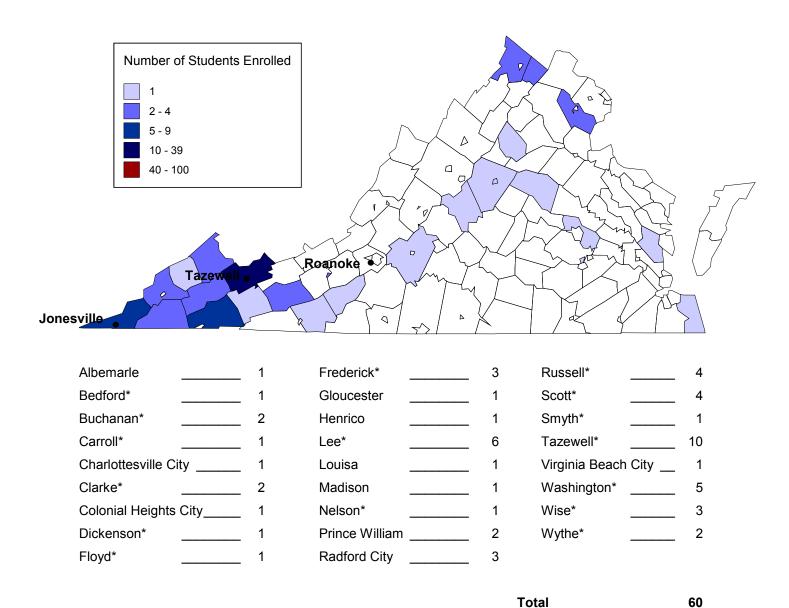

| State          | In<br>Territory* | Out of<br>Territory* | Total |
|----------------|------------------|----------------------|-------|
| Missouri       | 0                | 7                    | 7     |
| Montana        | 0                | 1                    | 1     |
| Nebraska       | 0                | 2                    | 2     |
| Nevada         | 0                | 2                    | 2     |
| New Hampshire  | 0                | 1                    | 1     |
| New Jersey     | 0                | 3                    | 3     |
| New York       | 0                | 17                   | 17    |
| North Carolina | 65               | 13                   | 78    |
| North Dakota   | 0                | 1                    | 1     |
| Ohio           | 76               | 42                   | 118   |
| Oregon         | 0                | 3                    | 3     |
| Pennsylvania   | 0                | 10                   | 10    |
| Rhode Island   | 0                | 1                    | 1     |
| South Carolina | 6                | 5                    | 11    |
| South Dakota   | 0                | 3                    | 3     |
| Tennessee      | 125              | 25                   | 150   |
| Texas          | 0                | 7                    | 7     |
| Utah           | 0                | 1                    | 1     |
| Vermont        | 0                | 1                    | 1     |
| Virginia       | 51               | 9                    | 60    |
| Washington     | 0                | 3                    | 3     |
| West Virginia  | 49               | 2                    | 51    |
| Wisconsin      | 0                | 5                    | 5     |
| TOTAL          | 1,175            | 288                  | 1,463 |

### **VIRGINIA**

<sup>\*</sup>Denotes In-Territory county.