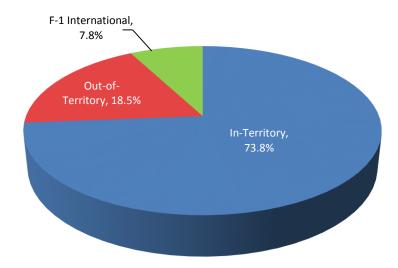

| Degree-Seeking Students by Territory Designation at Entry: |                  |                   |                 |  |  |
|------------------------------------------------------------|------------------|-------------------|-----------------|--|--|
| In-Territory                                               | Out-of-Territory | F-1 International | Total           |  |  |
| 1,175<br>(73.8%)                                           | 294<br>(18.5%)   | 124<br>(7.8%)     | 1,593<br>(100%) |  |  |

#### **DEFINITIONS OF TERRITORY CATEGORIES**

Berea College students are characterized at term of entry by one of three "geographical" categories. They are:

- In-Territory: Students who come from much of the Appalachian region and all of Kentucky
  within the white area in the map below. In-Territory also includes permanent residents (a noncitizen who has formally established residency in the U.S.) and refugees who reside in the
  territory.
- Out-of-Territory: Students who come from outside the In-Territory area, including U.S. Citizens living in foreign countries. Out-of-Territory also includes permanent residents (a non-citizen who has formally established residency in the U.S.) and refugees who reside out of the territory.
- *F-1 International*: Students who are not U.S. Citizens, permanent residents, or refugees; these are students who are attending the College under an F-1 visa issued by the U.S. Department of State.