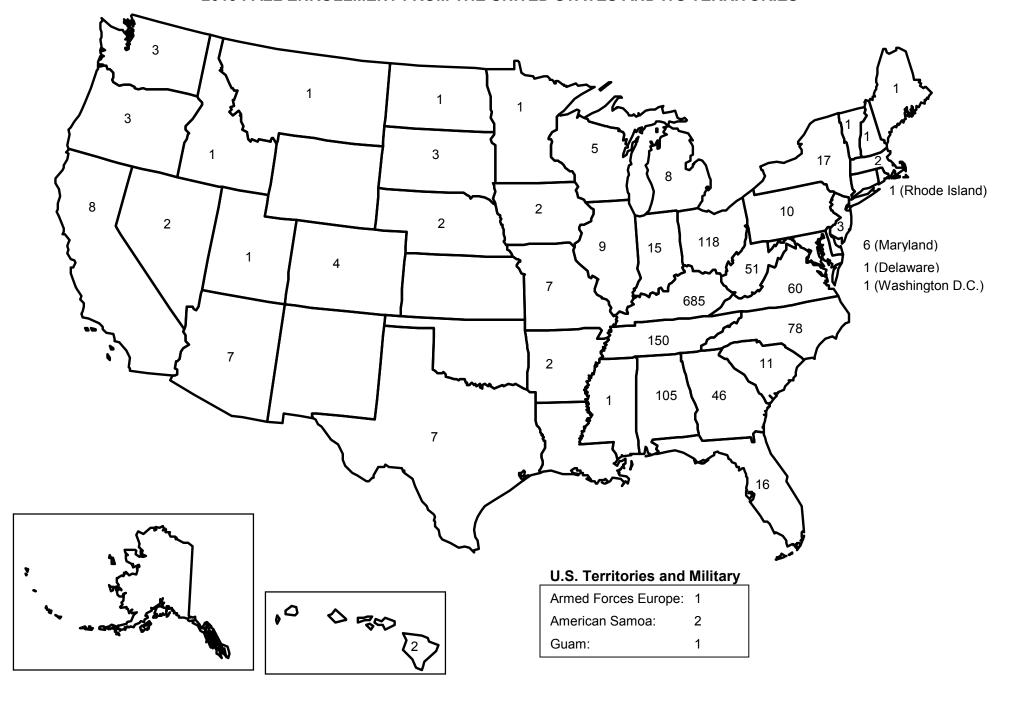

#### 2015 FALL ENROLLMENT FROM THE UNITED STATES AND ITS TERRITORIES

# NUMBER OF STUDENTS ENROLLED FROM THE UNITED STATES (43 STATES), THE DISTRICT OF COLOMBIA, U.S. TERRITORIES (2 TERRITORIES), AND THE ARMED FORCES

|                                 | In         | Out of     |       |
|---------------------------------|------------|------------|-------|
| State                           | Territory* | Territory* | Total |
| Alabama                         | 104        | 1          | 105   |
| American Samoa (U.S. Territory) | 0          | 2          | 2     |
| Arizona                         | 0          | 7          | 7     |
| Arkansas                        | 0          | 2          | 2     |
| Armed Forces Europe             | 0          | 1          | 1     |
| California                      | 0          | 8          | 8     |
| Colorado                        | 0          | 4          | 4     |
| Delaware                        | 0          | 1          | 1     |
| District of Colombia            | 0          | 1          | 1     |
| Florida                         | 0          | 16         | 16    |
| Georgia                         | 14         | 32         | 46    |
| Guam (U.S. Territory)           | 0          | 1          | 1     |
| Hawaii                          | 0          | 2          | 2     |
| Idaho                           | 0          | 1          | 1     |
| Illinois                        | 0          | 9          | 9     |
| Indiana                         | 0          | 15         | 15    |
| lowa                            | 0          | 2          | 2     |
| Kentucky                        | 685        | 0          | 685   |
| Maine                           | 0          | 1          | 1     |
| Maryland                        | 0          | 6          | 6     |
| Massachusetts                   | 0          | 2          | 2     |
| Michigan                        | 0          | 8          | 8     |
| Minnesota                       | 0          | 1          | 1     |
| Mississippi                     | 0          | 1          | 1     |

| State          | In<br>Territory* | Out of<br>Territory* | Total |
|----------------|------------------|----------------------|-------|
| Missouri       | 0                | 7                    | 7     |
| Montana        | 0                | 1                    | 1     |
| Nebraska       | 0                | 2                    | 2     |
| Nevada         | 0                | 2                    | 2     |
| New Hampshire  | 0                | 1                    | 1     |
| New Jersey     | 0                | 3                    | 3     |
| New York       | 0                | 17                   | 17    |
| North Carolina | 65               | 13                   | 78    |
| North Dakota   | 0                | 1                    | 1     |
| Ohio           | 76               | 42                   | 118   |
| Oregon         | 0                | 3                    | 3     |
| Pennsylvania   | 0                | 10                   | 10    |
| Rhode Island   | 0                | 1                    | 1     |
| South Carolina | 6                | 5                    | 11    |
| South Dakota   | 0                | 3                    | 3     |
| Tennessee      | 125              | 25                   | 150   |
| Texas          | 0                | 7                    | 7     |
| Utah           | 0                | 1                    | 1     |
| Vermont        | 0                | 1                    | 1     |
| Virginia       | 51               | 9                    | 60    |
| Washington     | 0                | 3                    | 3     |
| West Virginia  | 49               | 2                    | 51    |
| Wisconsin      | 0                | 5                    | 5     |
| TOTAL          | 1,175            | 288                  | 1,463 |