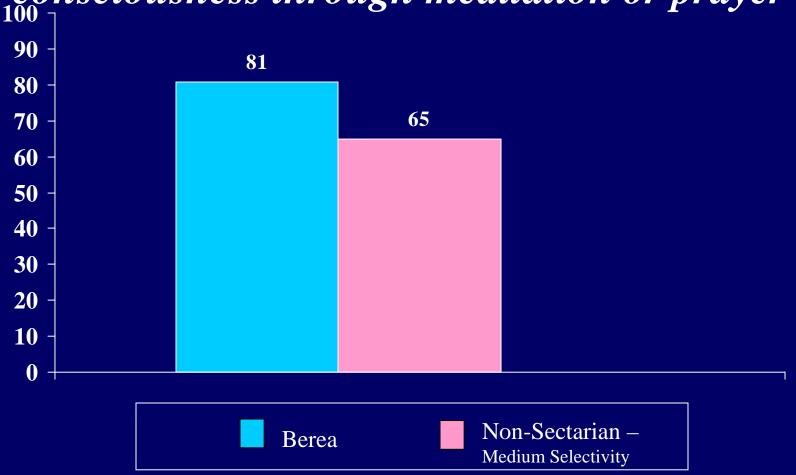

of the CIRP 2002 Questionnaire, however it was removed from the 2004 Survey.

## Spirituality Questions

Reducing pain and suffering in the world



#### Attaining inner harmony



#### Attaining wisdom



Seeking out opportunities to help me grow spiritually



Seeking beauty in my life



Finding answers to the mysteries of life



#### Becoming a more loving person



Seeking to follow religious teachings in my everyday life



#### Improving the human condition



Love is at the root of all great religions



#### All life is interconnected



#### Believing in supernatural phenomena is foolish



#### We are all spiritual beings



#### It is futile to try to discover the purpose of existence



People can reach a higher spiritual plane of consciousness through meditation or prayer



#### The evil in this world seems to outweigh the good



Most people can grow spiritually without being religious



#### People who don't believe in God will be punished



Non-religious people can lead lives that are just as moral as those of religious believers



Pain and suffering are essential to becoming a better person



#### The universe arose by chance



In the future, science will be able to explain everything



While science can provide important information about the physical world, only religion can truly explain existence



For me, the relationship between science and religion is one of:

# Conflict; I consider myself to be on the side of religion



For me, the relationship between science and religion is one of:

Conflict; I consider myself to be on the side of scie