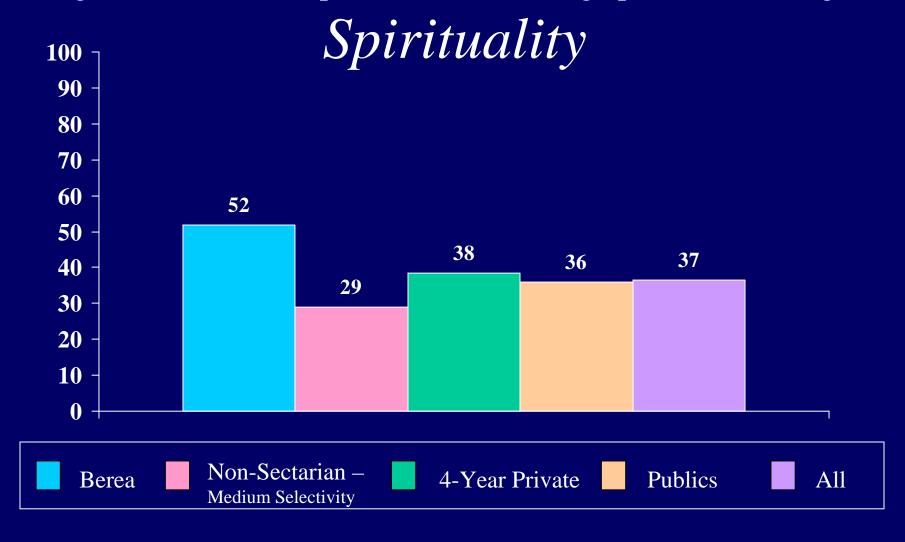

## 2004 CIRP INSTITUTIONAL SUMMARY

| Emotional health                       | 53.7 | 36.9 | 44.6 | 56.5 | 44.8 | 49.8 | 57.7 | 43.6 | 49.6 |
|----------------------------------------|------|------|------|------|------|------|------|------|------|
| Leadership ability                     | 57.9 | 51.8 | 54.6 | 64.6 | 55.1 | 59.2 | 65.5 | 54.1 | 58.9 |
| Mathematical ability                   | 54.3 | 37.9 | 45.4 | 46.7 | 30.6 | 37.5 | 44.5 | 32.2 | 37.4 |
| Mechanical ability                     |      |      |      |      |      |      |      |      |      |
| Originality                            |      |      |      |      |      |      |      |      |      |
| Physical health                        | 54.9 | 26.7 | 39.6 | 63.8 | 41.9 | 51.3 | 68.2 | 39.2 | 51.5 |
| Popularity                             |      |      |      |      |      |      |      |      |      |
| Popularity with the opposite sex       |      |      |      |      |      |      |      |      |      |
| Public speaking ability                | 40.9 | 33.8 | 37.0 | 37.3 | 30.4 | 33.4 | 37.5 | 30.2 | 33.3 |
| Self confidence (intellectual)         | 73.2 | 52.3 | 61.8 | 60.6 | 44.5 | 51.4 | 63.6 | 47.8 | 54.5 |
| Self confidence (social)               | 48.2 | 37.9 | 42.6 | 54.7 | 43.6 | 48.4 | 54.7 | 42.0 | 47.4 |
| Self understanding                     | 61.6 | 44.8 | 52.5 | 54.4 | 45.6 | 49.4 | 52.6 | 43.3 | 47.2 |
| Sensitivity to criticism               |      |      |      |      |      |      |      |      |      |
| Spirituality                           | 51.8 | 51.5 | 51.7 | 28.4 | 29.7 | 29.1 | 43.9 | 48.4 | 46.5 |
| Stubbornness                           |      |      |      |      |      |      |      |      |      |
| Understanding of others                | 68.3 | 60.0 | 63.8 | 58.7 | 65.4 | 62.5 | 56.8 | 65.3 | 61.7 |
| Writing ability                        | 53.0 | 52.6 | 52.8 | 42.0 | 45.5 | 44.0 | 37.7 | 45.7 | 42.4 |
| From what kind of secondary school did |      |      |      |      |      |      |      |      |      |
| you graduate? [1]                      |      |      |      |      |      |      |      |      |      |
| Public                                 | 87.8 | 90.8 | 89.4 | 78.2 | 81.3 | 80.0 | 83.5 | 84.8 | 84.3 |
| Private, denominational                | 6.1  | 6.1  | 6.1  | 14.8 | 13.4 | 14.0 | 11.3 | 10.4 | 10.8 |
| Private, non-denominational or other   | 6.1  | 3.1  | 4.4  | 7.0  | 5.3  | 6.0  | 5.2  | 4.8  | 5.0  |
| How would you describe the racial      |      |      |      |      |      |      |      |      |      |
| composition of:                        |      |      |      |      |      |      |      |      |      |
|                                        |      |      |      |      |      |      |      |      |      |
| the high school you last attended?     |      |      |      |      |      |      |      |      |      |
| Completely white                       |      |      |      |      |      |      |      |      |      |
| Mostly white                           |      |      |      |      |      |      |      |      |      |
| Roughly half non-white                 |      |      |      |      |      |      |      |      |      |
| Mostly non-white                       |      |      |      |      |      |      |      |      |      |
| Completely non-white                   |      |      |      |      |      |      |      |      |      |
| the neighborhood where you grew up?    |      |      |      |      |      |      |      |      |      |
|                                        |      |      |      |      |      |      |      |      |      |