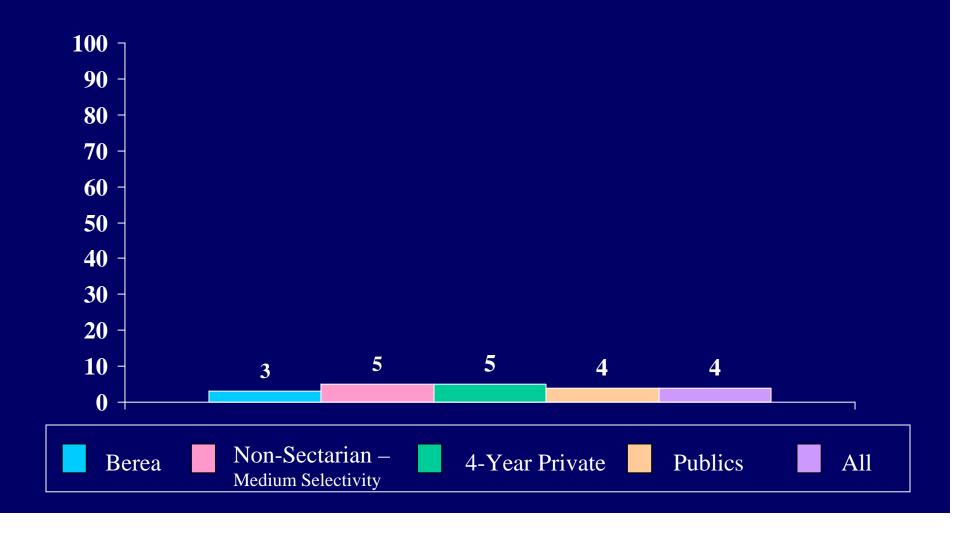

|                                       | Berea College |            |       |       | n-sectari  |       | Other Religious<br>4yr Colleges |           |       |  |
|---------------------------------------|---------------|------------|-------|-------|------------|-------|---------------------------------|-----------|-------|--|
|                                       | Be            | erea Colle | ege   |       | r College/ |       |                                 | •         |       |  |
| Berea College                         |               |            |       |       | um-seled   | ,     |                                 | ium selec | ,     |  |
| First-Time Full-Time                  | Men           |            | Total | Men   | Women      | Total | Men                             | Women     | Total |  |
| Number of Respondents                 | 167           | 196        | 363   | 14549 | 19084      | 33633 | 12246                           | 16664     | 28911 |  |
| How old will you be on December 31 of |               |            |       |       |            |       |                                 |           |       |  |
| this year? [1]                        |               |            |       |       |            |       |                                 |           |       |  |
| 16 or younger                         | 0.0           | 0.0        | 0.0   | 0.0   | 0.1        | 0.1   | 0.1                             | 0.1       | 0.1   |  |
| 17                                    | 1.2           | 3.1        | 2.2   | 1.4   | 2.0        | 1.7   | 8.0                             | 1.6       | 1.2   |  |
| 18                                    | 56.7          | 64.3       |       | 66.7  | 75.6       | 71.8  | 52.3                            | 63.4      | 58.7  |  |
| 19                                    | 31.1          | 29.6       | 30.3  | 30.0  | 21.5       | 25.2  | 43.9                            | 33.8      | 38.1  |  |
| 20                                    | 4.9           | 1.0        | 2.8   | 1.2   | 0.6        | 0.8   | 2.1                             | 0.8       | 1.4   |  |
| 21 or older                           |               |            |       |       |            |       |                                 |           |       |  |
| 21 to 24                              | 3.0           | 1.5        | 2.2   | 0.5   | 0.2        | 0.3   | 0.8                             | 0.2       | 0.5   |  |
| 25 to 29                              | 1.8           | 0.0        | 0.8   | 0.1   | 0.0        | 0.0   | 0.0                             | 0.0       | 0.0   |  |
| 30 to 39                              | 0.6           | 0.0        | 0.3   | 0.0   | 0.0        | 0.0   | 0.1                             | 0.0       | 0.0   |  |
| 40 to 54                              | 0.6           | 0.5        | 0.6   | 0.0   | 0.0        | 0.0   | 0.0                             | 0.0       | 0.0   |  |
| 55 or older                           | 0.0           | 0.0        | 0.0   | 0.0   | 0.0        | 0.0   | 0.0                             | 0.0       | 0.0   |  |
| Are you: (mark all that apply) [2,3]  |               |            |       |       |            |       |                                 |           |       |  |
| White/Caucasian                       | 75.2          | 69.9       | 72.3  | 84.9  | 84.1       | 84.5  | 88.1                            | 88.7      | 88.4  |  |
| African American/Black                | 17.0          | 27.5       | 22.6  | 6.4   | 7.2        | 6.9   | 6.1                             | 6.2       | 6.1   |  |
| American Indian                       | 4.8           | 5.2        | 5.0   | 1.7   | 1.9        | 1.8   | 1.8                             | 2.1       | 1.9   |  |
| Asian American/Asian                  | 6.1           | 3.1        | 4.5   | 4.2   | 4.2        | 4.2   | 2.9                             | 2.6       | 2.7   |  |
| Mexican American/Chicano              | 3.0           | 0.0        | 1.4   | 1.2   | 1.0        | 1.1   | 1.8                             | 1.4       | 1.6   |  |
| Puerto Rican American                 | 1.2           | 0.0        | 0.6   | 1.9   | 2.0        | 2.0   | 0.6                             | 0.6       | 0.6   |  |
| Other Latino                          | 2.4           | 1.0        | 1.7   | 2.9   | 3.7        | 3.4   | 0.9                             | 1.7       | 1.4   |  |
| Other                                 | 5.5           | 4.7        | 5.0   | 2.6   | 3.6        | 3.2   | 1.9                             | 2.4       | 2.2   |  |
| Is English your native language?      |               |            |       |       |            |       |                                 |           |       |  |
| Yes                                   | 90.1          | 94.3       | 92.4  | 95.7  | 94.7       | 95.1  | 96.5                            | 96.5      | 96.5  |  |
| No                                    | 9.9           | 5.7        | 7.6   | 4.3   | 5.3        | 4.9   | 3.5                             | 3.5       | 3.5   |  |
| Are you presently married? [1]        |               |            |       |       |            |       |                                 |           |       |  |
| No                                    |               |            |       |       |            |       |                                 |           |       |  |
| Yes                                   |               |            |       |       |            |       |                                 |           |       |  |
| Citizenship status [1]                |               |            |       |       |            |       |                                 |           |       |  |
| Yes                                   | 91.6          | 94.9       | 93.4  | 97.5  | 97.2       | 97.3  | 97.6                            | 98.2      | 97.9  |  |
| No                                    | 8.4           | 5.1        | 6.6   | 2.5   | 2.8        | 2.7   | 2.4                             | 1.8       | 2.1   |  |
| Twin status                           |               |            |       |       |            |       |                                 |           |       |  |
| No                                    |               |            |       |       |            |       |                                 |           |       |  |
| Yes, identical                        |               |            |       |       |            |       |                                 |           |       |  |
| Yes, fraternal                        | <u>_</u>      |            |       |       |            |       |                                 |           |       |  |