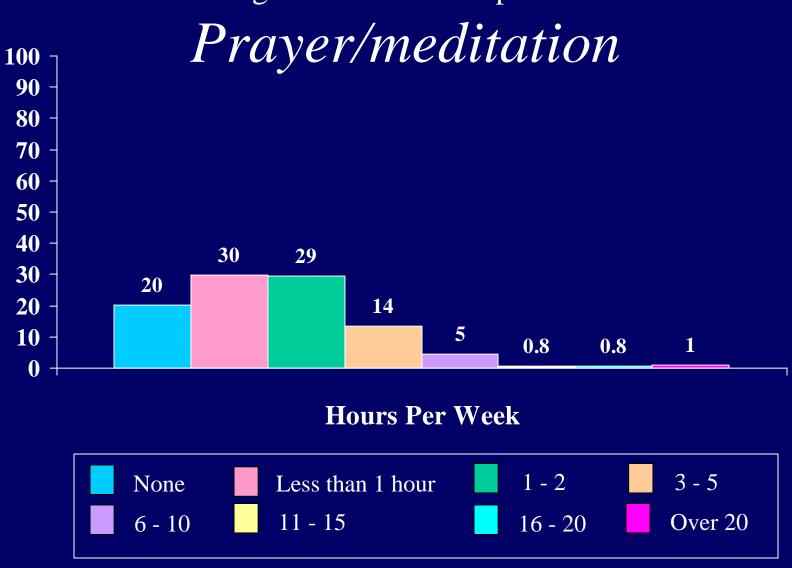

spital work



#### Substance abuse education



#### Other health education



#### Services to the homeless



## Community improvement/construction



#### Conflict meditation



## Service to my religious community



## Other community service



### Searching for mission/purpose in life



Engaging in self-reflection

# Appreciating the interconnectedness of everything

Believing in the sacredness of life

### Being honest in my relationships with others







Percent of students who indicated that they spent the following number of hours per week on Talking with teachers **100** 90 outside of class 80 70 60 **50** 40 34 32 **30** 16 20 5 10 3 0.6 0 0 **Hours Per Week** 1 - 2 3 - 5 None Less than 1 hour 6 - 10 16 - 20 11 - 15 Over 20

















Playing video/computer games





Percent of Berea students who have concerns about their ability to finance their college educations:



Percent of Berea students who have the following concern about their ability to finance their college education:



Percent of Berea students who have the following concern about their ability to finance their college education:



Percent of Berea students who have the following concern about their ability to finance their college education:

Major (not sure I will have enough funds



#### My relatives wanted me to come here





This college has a very good academic reputation





#### I was offered financial assistance



Reasons noted as "very important" in influencing student's decision to attend this particular college

The cost of attending this college



# This college offer