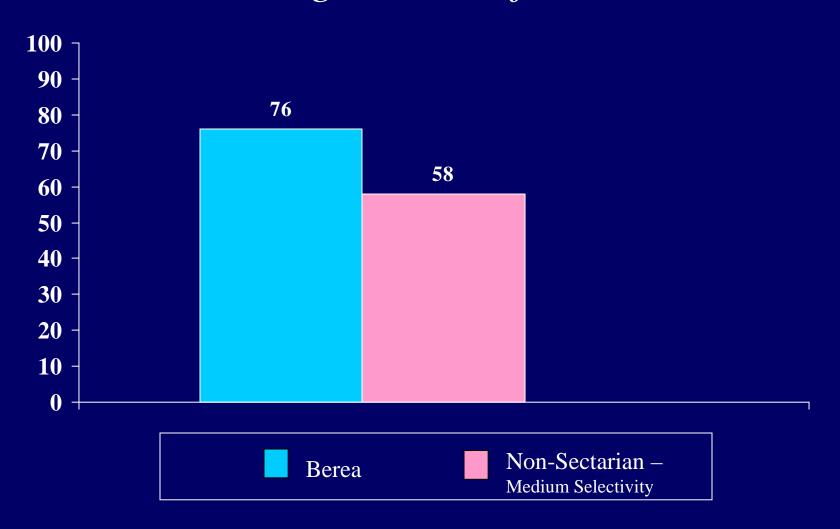

| Number of Respondents                    | 167  | 196        | 363   | 14549 | 19084      | 33633   | 12246 | 16664      | 28911   |
|------------------------------------------|------|------------|-------|-------|------------|---------|-------|------------|---------|
| Skilled worker                           | 3.8  | 4.8        | 4.3   | 1.6   | 1.6        | 1.6     | 2.2   | 1.3        | 1.7     |
| Semi skilled worker                      | 5.7  | 4.3        | 4.9   | 2.0   | 1.3        | 1.6     | 2.8   | 2.3        | 2.5     |
| Laborer                                  | 5.0  | 3.7        | 4.3   | 1.0   | 1.1        | 1.1     | 2.3   | 2.1        | 2.2     |
| Unemployed                               | 7.5  | 10.2       | 9.0   | 4.9   | 5.4        | 5.2     | 4.2   | 4.2        | 4.2     |
| Other occupation                         | 23.9 | 25.1       | 24.6  | 23.5  | 25.9       | 24.9    | 24.1  | 26.3       | 25.3    |
| Your father's religious preference [3,4] |      |            |       |       |            |         |       |            |         |
| Protestant(Christian)                    | 70.1 | 70.2       | 70.1  | 33.4  | 37.1       | 35.5    | 68.0  | 66.7       | 67.3    |
| Roman Catholic                           | 11.6 |            |       | 42.4  | 41.0       | 41.6    | 19.3  | 19.2       | 19.2    |
| Jewish                                   | 0.0  | 0.6        | 0.3   | 6.4   | 4.7        | 5.4     | 0.5   | 0.7        | 0.6     |
| Other                                    | 5.4  | 4.7        | 5.0   |       | 4.1        | 4.5     | 3.1   | 3.0        | 3.0     |
| None                                     | 12.9 | 15.2       | 14.2  | 12.7  | 13.1       | 12.9    | 9.1   | 10.4       | 9.8     |
| Your mother's religious preference [3,4] |      |            |       |       |            |         |       |            |         |
| Protestant (Christian)                   | 74.5 | 75.0       | 74.8  | 35.4  | 40.4       | 38.3    | 71.6  | 72.2       | 71.9    |
| Roman Catholic                           | 8.7  | 7.4        |       | 44.8  | 42.6       | 43.5    | 19.4  | 19.3       | 19.4    |
| Jewish                                   | 0.7  | 0.6        |       |       | 4.1        | 4.9     | 0.4   | 0.3        | 0.4     |
| Other                                    | 6.0  | 5.1        | 5.5   |       | 4.1        | 4.2     | 2.9   | 3.1        | 3.0     |
| None                                     | 10.1 | 11.9       |       | 9.5   | 8.7        | 9.1     | 5.6   | 5.1        | 5.3     |
| How many persons are currently           | 10   | 11.0       |       | 0.0   | 0.7        | 0.1     | 0.0   | 0.1        | 0.0     |
| dependent on your parents?               |      |            |       |       |            |         |       |            |         |
| One                                      |      |            |       |       |            |         |       |            |         |
| Two                                      |      |            |       |       |            |         |       |            |         |
| Three                                    |      |            |       |       |            |         |       |            |         |
| Four                                     |      |            |       |       |            |         |       |            |         |
| Five                                     |      |            |       |       |            |         |       |            |         |
| Six or more                              | l    |            |       |       |            |         |       |            |         |
| How many of these dependents other       |      |            |       |       |            |         |       |            |         |
| than yourself are currently              |      |            |       |       |            |         |       |            |         |
| attending college?                       |      |            |       |       |            |         |       |            |         |
| None                                     |      |            |       |       |            |         |       |            |         |
| One                                      | l    |            |       |       |            |         |       |            |         |
| Two                                      |      |            |       |       |            |         |       |            |         |
| Three or more                            |      |            |       |       |            |         |       |            |         |
| Student rated self above average or      |      |            |       |       |            |         |       |            |         |
| highest 10% as compared with the         |      |            |       |       |            |         |       |            |         |
| average person of his/her age in:        |      |            |       |       |            |         |       |            |         |
| Academic ability                         | 81.0 | 79.0       | 79.9  | 63.9  | 61.1       | 62.3    | 62.1  | 62.1       | 62.1    |
| Artistic ability                         | 43.3 | 31.8       |       |       | 32.9       | 32.0    | 27.8  | 27.7       | 27.7    |
| Artistic ability                         | 45.5 | 31.0       | 37.0  |       |            |         |       | ner Religi |         |
|                                          | l _  |            |       |       | n-sectari  |         |       | _          |         |
|                                          | Be   | erea Colle | ege   |       | yr College |         |       | yr College |         |
| Berea College                            |      |            |       | medi  | um-selec   | ctivity | med   | ium selec  | ctivity |
| First-Time Full-Time                     | Men  | Women      | Total | Men   | Women      | Total   | Men   | Women      | Total   |
| Number of Respondents                    | 167  | 196        | 363   | 14549 | 19084      | 33633   | 12246 | 16664      | 28911   |
| Athletic ability                         |      |            |       |       |            |         |       |            |         |
| Competitiveness                          |      |            |       |       |            |         |       |            |         |
| Cooperativeness                          | 70.7 | 67.7       | 69.1  | 70.2  | 69.8       | 70.0    | 67.0  | 70.1       | 68.8    |
| Creativity                               | 64.6 | 51.3       | 57.4  | 59.9  | 57.2       | 58.4    | 54.5  | 52.4       | 53.3    |
| l '                                      |      |            |       |       |            |         |       |            |         |