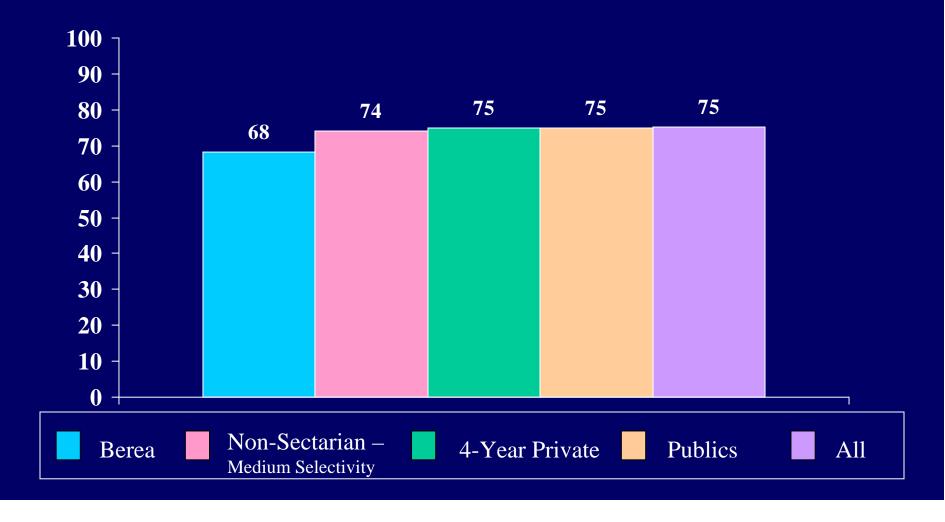

## 2004 CIRP INSTITUTIONAL SUMMARY

| Emotional health                       | 53.7 | 36.9 | 44.6 | 56.5 | 44.8 | 49.8 | 57.7 | 43.6 | 49.6 |
|----------------------------------------|------|------|------|------|------|------|------|------|------|
| Leadership ability                     | 57.9 | 51.8 | 54.6 | 64.6 | 55.1 | 59.2 | 65.5 | 54.1 | 58.9 |
| Mathematical ability                   | 54.3 | 37.9 | 45.4 | 46.7 | 30.6 | 37.5 | 44.5 | 32.2 | 37.4 |
| Mechanical ability                     |      |      |      |      |      |      |      |      |      |
| Originality                            |      |      |      |      |      |      |      |      |      |
| Physical health                        | 54.9 | 26.7 | 39.6 | 63.8 | 41.9 | 51.3 | 68.2 | 39.2 | 51.5 |
| Popularity                             |      |      |      |      |      |      |      |      |      |
| Popularity with the opposite sex       |      |      |      |      |      |      |      |      |      |
| Public speaking ability                | 40.9 | 33.8 | 37.0 | 37.3 | 30.4 | 33.4 | 37.5 | 30.2 | 33.3 |
| Self confidence (intellectual)         | 73.2 | 52.3 | 61.8 | 60.6 | 44.5 | 51.4 | 63.6 | 47.8 | 54.5 |
| Self confidence (social)               | 48.2 | 37.9 | 42.6 | 54.7 | 43.6 | 48.4 | 54.7 | 42.0 | 47.4 |
| Self understanding                     | 61.6 | 44.8 | 52.5 | 54.4 | 45.6 | 49.4 | 52.6 | 43.3 | 47.2 |
| Sensitivity to criticism               |      |      |      |      |      |      |      |      |      |
| Spirituality                           | 51.8 | 51.5 | 51.7 | 28.4 | 29.7 | 29.1 | 43.9 | 48.4 | 46.5 |
| Stubbornness                           |      |      |      |      |      |      |      |      |      |
| Understanding of others                | 68.3 | 60.0 | 63.8 | 58.7 | 65.4 | 62.5 | 56.8 | 65.3 | 61.7 |
| Writing ability                        | 53.0 | 52.6 | 52.8 | 42.0 | 45.5 | 44.0 | 37.7 | 45.7 | 42.4 |
| From what kind of secondary school did |      |      |      |      |      |      |      |      |      |
| you graduate? [1]                      |      |      |      |      |      |      |      |      |      |
| Public                                 | 87.8 | 90.8 | 89.4 | 78.2 | 81.3 | 80.0 | 83.5 | 84.8 | 84.3 |
| Private, denominational                | 6.1  | 6.1  | 6.1  | 14.8 | 13.4 | 14.0 | 11.3 | 10.4 | 10.8 |
| Private, non-denominational or other   | 6.1  | 3.1  | 4.4  | 7.0  | 5.3  | 6.0  | 5.2  | 4.8  | 5.0  |
| How would you describe the racial      |      |      |      |      |      |      |      |      |      |
| composition of:                        |      |      |      |      |      |      |      |      |      |
|                                        |      |      |      |      |      |      |      |      |      |
| the high school you last attended?     |      |      |      |      |      |      |      |      |      |
| Completely white                       |      |      |      |      |      |      |      |      |      |
| Mostly white                           |      |      |      |      |      |      |      |      |      |
| Roughly half non-white                 |      |      |      |      |      |      |      |      |      |
| Mostly non-white                       |      |      |      |      |      |      |      |      |      |
| Completely non-white                   |      |      |      |      |      |      |      |      |      |
| the neighborhood where you grew up?    |      |      |      |      |      |      |      |      |      |
|                                        |      |      |      |      |      |      |      |      |      |