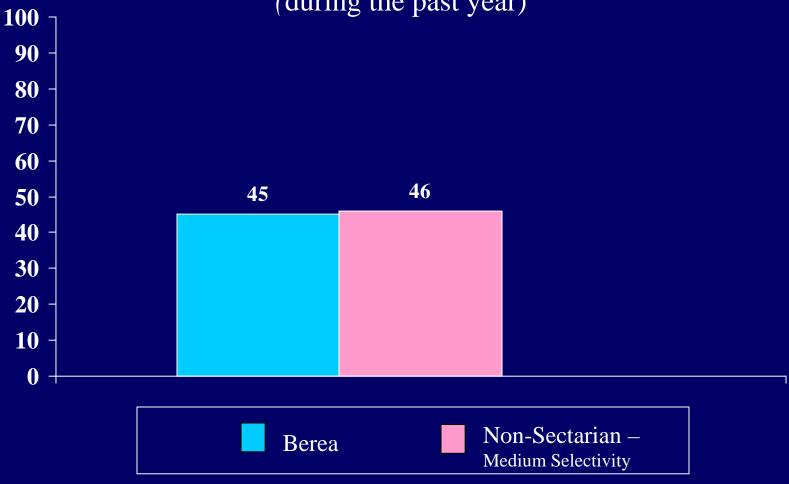

## 2004 CIRP INSTITUTIONAL SUMMARY

| Failed to complete a homework assignment |      |      | Ī    |      |      |      |      |      | 1    |
|------------------------------------------|------|------|------|------|------|------|------|------|------|
| on time                                  |      |      |      |      |      |      |      |      |      |
| Discussed politics [6]                   | 34.1 | 24.9 | 29.1 | 25.4 | 20.3 | 22.5 | 22.8 | 18.7 | 20.5 |
| Discussed religion [6]                   |      |      |      |      |      |      |      |      |      |
| Drank beer                               | 37.0 | 20.2 | 27.9 | 59.7 | 49.3 | 53.7 | 44.4 | 27.7 | 34.8 |
| Drank wine or liquor                     | 43.6 | 33.7 | 38.3 | 58.7 | 58.4 | 58.5 | 42.8 | 38.2 | 40.2 |
| Felt depressed [6]                       | 9.1  | 18.0 | 13.9 | 5.5  | 8.9  | 7.4  | 5.6  | 9.5  | 7.9  |
| Felt overwhelmed by all I had to do [6]  | 14.5 | 42.8 | 29.8 | 15.9 | 35.8 | 27.2 | 17.1 | 37.8 | 29.1 |
| Jogged                                   |      |      |      |      |      |      |      |      |      |
| Missed school because of illness         | 55.5 | 75.6 | 66.4 | 70.1 | 80.8 | 76.2 | 63.5 | 77.6 | 71.6 |
| Overslept and missed a class or          |      |      |      |      |      |      |      |      |      |
| appointment                              |      |      |      |      |      |      |      |      |      |
| Performed volunteer work                 | 76.2 | 89.7 | 83.5 | 76.6 | 84.7 | 81.2 | 82.4 | 88.3 | 85.8 |
| Played a musical instrument              | 45.1 | 40.9 | 42.9 | 40.5 | 35.0 | 37.4 | 43.5 | 48.9 | 46.6 |
| Smoked cigarettes [6]                    | 10.3 | 4.1  | 7.0  | 8.0  | 8.1  | 8.0  | 4.4  | 4.2  | 4.3  |
| Socialized with someone of another       |      |      |      |      |      |      |      |      |      |
| racial/ethnic group [6]                  | 63.0 | 57.7 | 60.2 | 66.8 | 70.0 | 68.6 | 58.9 | 62.5 | 61.0 |
| Spoke a language other than English      |      |      |      |      |      |      |      |      |      |
| at home [6]                              |      |      |      |      |      |      |      |      |      |
| Stayed up all night                      | 86.7 | 79.3 | 82.7 | 80.7 | 77.3 | 78.8 | 78.5 | 73.2 | 75.4 |
| Studied in library [6]                   |      |      |      |      |      |      |      |      |      |
| Studied with other students              |      |      |      | 80.5 | 88.5 | 85.0 | 81.4 | 87.8 | 85.1 |
| Took sleeping pills                      |      |      |      |      |      |      |      |      |      |
| Took a tranquilizing pill                |      |      |      |      |      |      |      |      |      |
| Took vitamins                            |      |      |      |      |      |      |      |      |      |
| Tutored another student                  | 64.0 | 77.7 | 71.4 | 43.5 | 52.6 | 48.7 | 42.9 | 54.5 | 49.6 |
| Used a personal computer [6]             | 71.6 | 74.7 | 73.3 | 84.5 | 85.9 | 85.3 | 80.9 | 84.5 | 82.9 |
| Visited an art gallery or museum         |      |      |      |      |      |      |      |      |      |
| Voted in a student election [6]          | 19.0 | 23.4 | 21.4 | 20.7 | 20.1 | 20.3 | 18.6 | 20.4 | 19.6 |
| Was bored in class [6]                   | 34.5 | 36.1 | 35.4 | 41.9 | 40.3 | 41.0 | 44.4 | 37.6 | 40.5 |
| Was a guest in a teacher's home          | 31.7 | 29.5 | 30.5 | 22.1 | 21.4 | 21.7 | 33.2 | 29.6 | 31.1 |
| Won a varsity letter for sports          |      |      |      |      |      |      |      |      |      |
| Wore glasses or contact lenses           |      |      |      |      |      |      |      |      |      |
| Worked in a local, state or national     |      |      |      |      |      |      |      |      |      |
| political campaign                       | 12.8 | 12.9 | 12.8 | 8.4  | 6.5  | 7.3  | 8.0  | 6.0  | 6.9  |