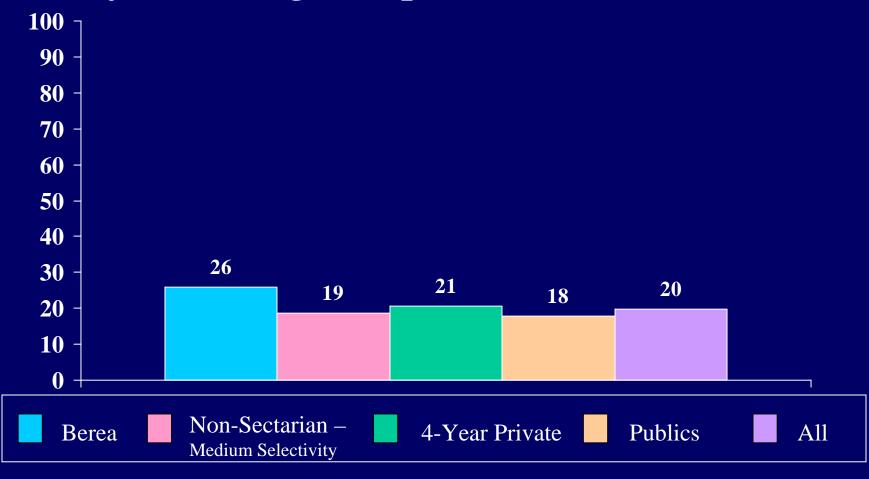

cision to attend this particular college

This college's graduates get good jobs



I was attracted by the religious affiliation/orientation of the college





#### Rankings in national magazines



## Information from a website



I was admitted through an Early Action
or Early Decision program



Reasons noted as "very important" in influencing student's decision to attend this particular college

#### A visit to campus



## The athletic department recruited me

This Question was a part of the CIRP 2002 Questionnaire, however it was removed from the 2004 Survey.

#### Reputation for campus safety

This Question was a part of the CIRP 2002 Questionnaire, however it was removed from the 2004 Survey.



#### Becoming an authority in my field





#### Influencing the political structure





#### Raising a family



Having administrative responsibility for the work of others Non-Sectarian – 4-Year Private **Publics** All Berea **Medium Selectivity** 

#### Being very well off financially



# Helping others who are in difficulty



#### Making a theoretical contribution to science





Creating artistic work (painting, sculpture, decorating, etc.)



Becoming successful in a business

of my own



Becoming involved in programs to clean up the environment



## Developing a meaningful philosophy of life





#### Helping to promote racial understanding



## Keeping up to date with political affairs





#### Integrating spirituality into my life







## Change career choice



#### Participate in student government



#### Get a job to help pay for college expenses



##