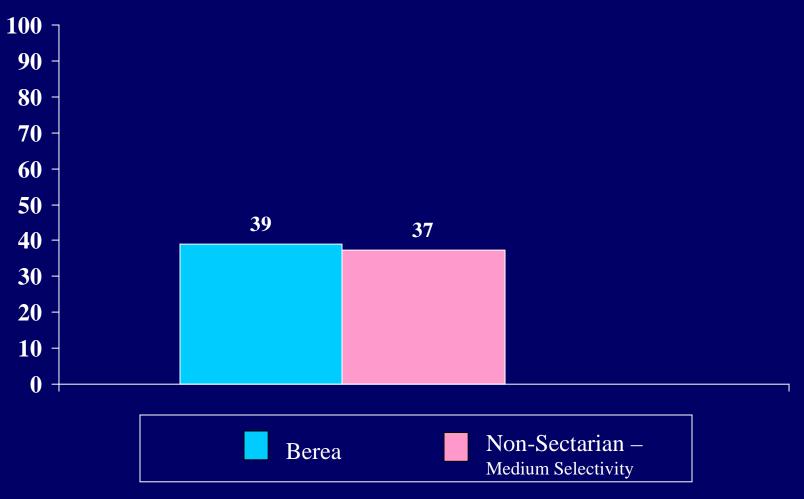

nces are "very good" that he or she will

### Drop out of college

This Question was a part of the CIRP 2002 Questionnaire, however it was removed from the 2004 Survey.

## Spirituality Questions

Reducing pain and suffering in the world



#### Attaining inner harmony



#### Attaining wisdom



Seeking out opportunities to help me grow spiritually



Seeking beauty in my life



Finding answers to the mysteries of life



#### Becoming a more loving person



Seeking to follow religious teachings in my everyday life



#### Improving the human condition



Love is at the root of all great religions



#### All life is interconnected



#### Believing in supernatural phenomena is foolish



#### We are all spiritual beings



#### It is futile to try to discover the purpose of existence



People can reach a higher spiritual plane of consciousness through meditation or prayer



#### The evil in this world seems to outweigh the good



Most people can grow spiritually without being religious



#### People who don't believe in God will be punished



Non-religious people can lead lives that are just as moral as those of religious believers



Pain and suffering are essential to becoming a better person



#### The universe arose by chance



In the future, science will be able to explain everything



While science can provide important information about the physical world, only religion can truly explain existence



For me, the relationship between science and religion is one of:

# Conflict; I consider myself to be on the side of religion



For me, the relationship bet