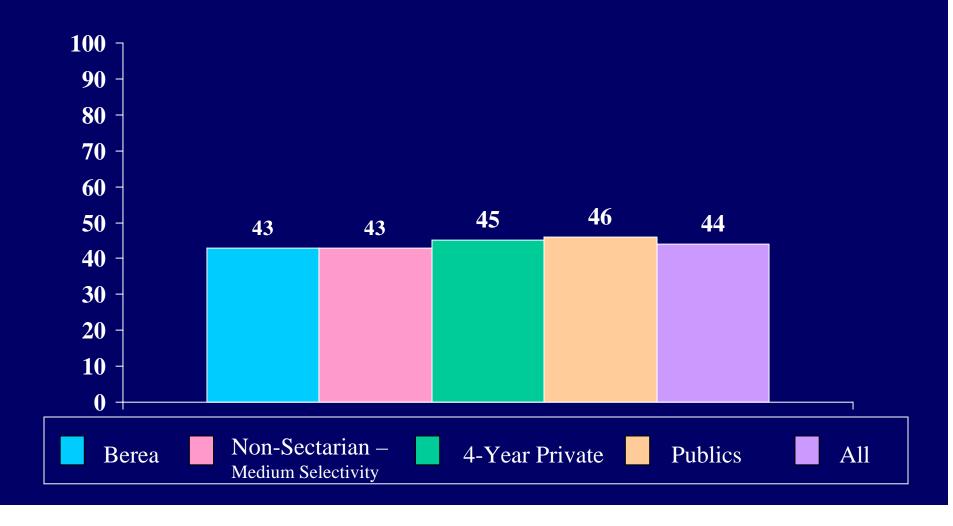

### Public Magnet School



### Private religious/parochial school



### Private independent college-prep school



#### Home school



## To how many colleges other than this one did you apply for admission this year?



# During high school (grades 9-12) how many years did you study each of the following: English (4 years)



## During high school (grades 9-12) how many years did you study each of the following: Mathematics (3 years)



During high school (grades 9-12) how many years did you study each of the following:

### Foreign Language (2 years)



During high school (grades 9-12) how many years did you study each of the following:

Physical Science (2 years)



During high school (grades 9-12) how many years did you study each of the following:

Biological Science (2 years)



During high school (grades 9-12) how many years did you study each of the following:

History/Am. Govt. (1 year)



# During high school (grades 9-12) how many years did you study each of the following: Computer Science (1/2 year)



## During high school (grades 9-12) how many years did you study each of the following: Arts and/or Music (1 year)



Percent of Berea students who had the following average grade in high school:



### Is this college your:



## Are your parents: Both alive and living with each other



## Are your parents: Both alive, divorced, or living apart



## Are your parents: One or both deceased





### My own resources









## Your current religious preference: Baptist





## Your current religious preference: Roman Catholic



## Your current religious pr