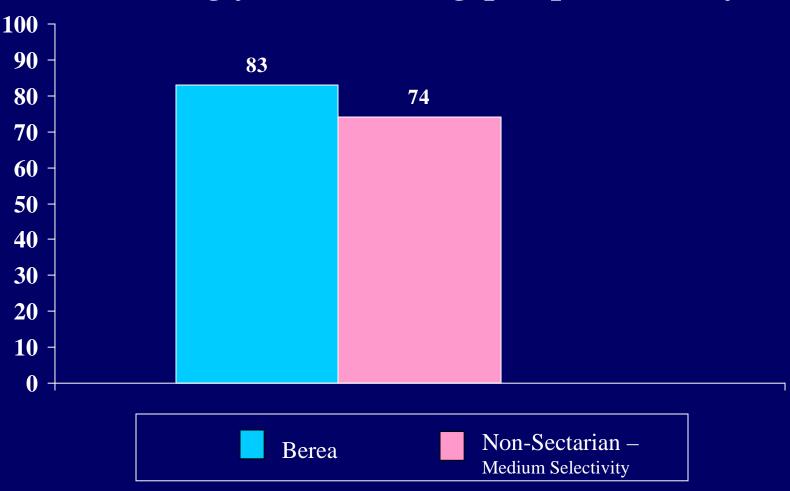

tity



My spiritual/religious beliefs:

#### Are one of the most important things in my life



## My spiritual/religious beliefs: Give meaning/purpose to my life



My spiritual/religious beliefs:

Help define the goals I set for myself



My spiritual/religious beliefs:

#### Provide me with strength, support and guidance



My spiritual/religious beliefs:

Lie behind my whole approach to life



My spiritual/religious beliefs:

Have been formed through much personal reflection and searching



## "Most" or "all" of your close friends: Share your religious/spiritual views



"Most" or "all" of your close friends:

Are searching for meaning/purpose in life



"Most" or "all" of your close friends:

Go to church/temple/other house of worship



#### Searching for meaning/purpose in life



Trying to change things that are unfair in the world



#### Accepting others as they are



Having discussions about the meaning of life with my friends



#### Being honest in my relationship with others



# Participating in community food or clothing drives



# Percent of students who indicated "frequently" or "occasionally" \*Helped friends with personal problems (during the past year)



### Donated money to charity

(during the past year)



### Felt distant from God

(during the past year)



Struggled to understand evil, suffering and death



# Questioned your religious/spiritual beliefs



Percent of students who indicated "frequently"

### Felt loved by God



# Disagreed with your family about religious matters



Percent of students who indicated "frequently" or "occasiona