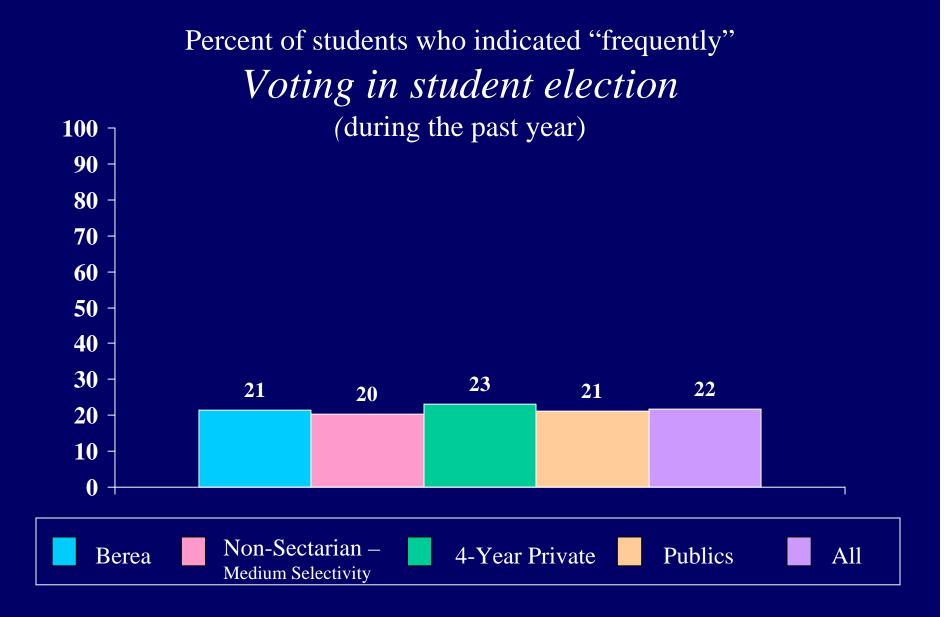

## 2004 CIRP INSTITUTIONAL SUMMARY

| Failed to complete a homework assignment |      |      | Ī    |      |      |      |      |      | 1    |
|------------------------------------------|------|------|------|------|------|------|------|------|------|
| on time                                  |      |      |      |      |      |      |      |      |      |
| Discussed politics [6]                   | 34.1 | 24.9 | 29.1 | 25.4 | 20.3 | 22.5 | 22.8 | 18.7 | 20.5 |
| Discussed religion [6]                   |      |      |      |      |      |      |      |      |      |
| Drank beer                               | 37.0 | 20.2 | 27.9 | 59.7 | 49.3 | 53.7 | 44.4 | 27.7 | 34.8 |
| Drank wine or liquor                     | 43.6 | 33.7 | 38.3 | 58.7 | 58.4 | 58.5 | 42.8 | 38.2 | 40.2 |
| Felt depressed [6]                       | 9.1  | 18.0 | 13.9 | 5.5  | 8.9  | 7.4  | 5.6  | 9.5  | 7.9  |
| Felt overwhelmed by all I had to do [6]  | 14.5 | 42.8 | 29.8 | 15.9 | 35.8 | 27.2 | 17.1 | 37.8 | 29.1 |
| Jogged                                   |      |      |      |      |      |      |      |      |      |
| Missed school because of illness         | 55.5 | 75.6 | 66.4 | 70.1 | 80.8 | 76.2 | 63.5 | 77.6 | 71.6 |
| Overslept and missed a class or          |      |      |      |      |      |      |      |      |      |
| appointment                              |      |      |      |      |      |      |      |      |      |
| Performed volunteer work                 | 76.2 | 89.7 | 83.5 | 76.6 | 84.7 | 81.2 | 82.4 | 88.3 | 85.8 |
| Played a musical instrument              | 45.1 | 40.9 | 42.9 | 40.5 | 35.0 | 37.4 | 43.5 | 48.9 | 46.6 |
| Smoked cigarettes [6]                    | 10.3 | 4.1  | 7.0  | 8.0  | 8.1  | 8.0  | 4.4  | 4.2  | 4.3  |
| Socialized with someone of another       |      |      |      |      |      |      |      |      |      |
| racial/ethnic group [6]                  | 63.0 | 57.7 | 60.2 | 66.8 | 70.0 | 68.6 | 58.9 | 62.5 | 61.0 |
| Spoke a language other than English      |      |      |      |      |      |      |      |      |      |
| at home [6]                              |      |      |      |      |      |      |      |      |      |
| Stayed up all night                      | 86.7 | 79.3 | 82.7 | 80.7 | 77.3 | 78.8 | 78.5 | 73.2 | 75.4 |
| Studied in library [6]                   |      |      |      |      |      |      |      |      |      |
| Studied with other students              |      |      |      | 80.5 | 88.5 | 85.0 | 81.4 | 87.8 | 85.1 |
| Took sleeping pills                      |      |      |      |      |      |      |      |      |      |
| Took a tranquilizing pill                |      |      |      |      |      |      |      |      |      |
| Took vitamins                            |      |      |      |      |      |      |      |      |      |
| Tutored another student                  | 64.0 | 77.7 | 71.4 | 43.5 | 52.6 | 48.7 | 42.9 | 54.5 | 49.6 |
| Used a personal computer [6]             | 71.6 | 74.7 | 73.3 | 84.5 | 85.9 | 85.3 | 80.9 | 84.5 | 82.9 |
| Visited an art gallery or museum         |      |      |      |      |      |      |      |      |      |
| Voted in a student election [6]          | 19.0 | 23.4 | 21.4 | 20.7 | 20.1 | 20.3 | 18.6 | 20.4 | 19.6 |
| Was bored in class [6]                   | 34.5 | 36.1 | 35.4 | 41.9 | 40.3 | 41.0 | 44.4 | 37.6 | 40.5 |
| Was a guest in a teacher's home          | 31.7 | 29.5 | 30.5 | 22.1 | 21.4 | 21.7 | 33.2 | 29.6 | 31.1 |
| Won a varsity letter for sports          |      |      |      |      |      |      |      |      |      |
| Wore glasses or contact lenses           |      |      |      |      |      |      |      |      |      |
| Worked in a local, state or national     |      |      |      |      |      |      |      |      |      |
| political campaign                       | 12.8 | 12.9 | 12.8 | 8.4  | 6.5  | 7.3  | 8.0  | 6.0  | 6.9  |