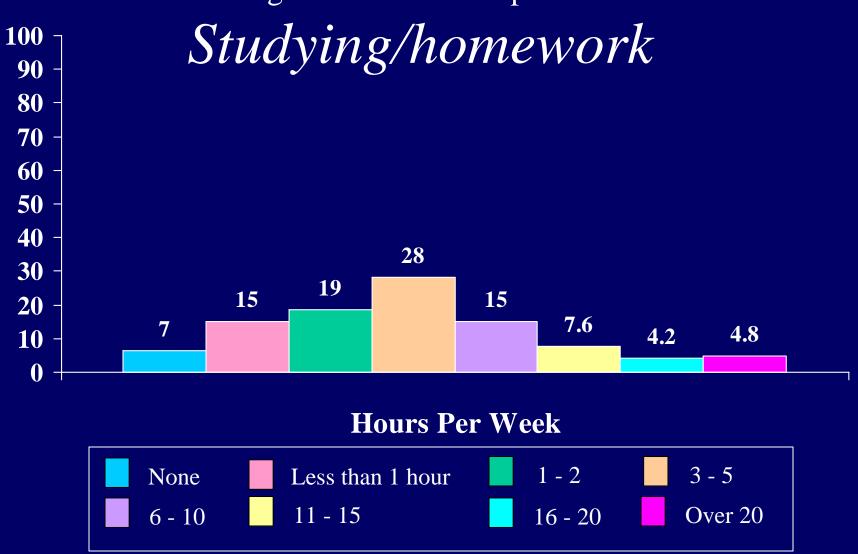

| Berea College                            | Вє   | erea Colle | ege   | 4 <sub>)</sub><br>medi | on-sectari<br>yr College<br>ium-selec | es    | Oth<br>4)<br>medi |       |       |
|------------------------------------------|------|------------|-------|------------------------|---------------------------------------|-------|-------------------|-------|-------|
| First-Time Full-Time                     | Men  | Women      | Total | Men                    | Women                                 | Total | Men               | Women | Total |
| Number of Respondents                    | 167  | 196        | 363   | 14549                  | 19084                                 | 33633 | 12246             | 16664 | 28911 |
| During your last year in high school,    |      |            |       |                        |                                       |       |                   |       |       |
| how much time did you spend in a typical |      |            |       |                        |                                       |       |                   |       |       |
| week doing the following activities?     |      |            |       |                        |                                       |       |                   |       |       |
| Studying/homework                        |      |            |       |                        |                                       |       |                   |       |       |
| None                                     | 10.5 | 3.1        | 6.5   | 4.2                    | 0.9                                   | 2.4   | 3.8               | 0.8   | 2.1   |
| Less than one                            | 19.1 | 11.5       | 15.0  | 17.1                   | 9.2                                   | 12.6  | 20.4              | 8.3   | 13.4  |
| 1 to 2                                   | 22.2 | 15.6       | 18.6  | 24.7                   | 19.9                                  | 22.0  | 29.4              | 20.8  | 24.4  |
| 3 to 5                                   | 24.1 | 31.8       | 28.2  | 28.3                   | 33.8                                  | 31.4  | 27.2              | 32.3  | 30.1  |
| 6 to 10                                  | 11.1 | 18.2       | 15.0  | 16.0                   | 21.4                                  | 19.1  | 12.4              | 21.9  | 17.9  |
| 11 to 15                                 | 8.0  | 7.3        | 7.6   | 5.9                    | 8.2                                   | 7.2   | 4.0               | 9.5   | 7.2   |
| 16 to 20                                 | 1.9  | 6.3        | 4.2   | 1.8                    | 4.2                                   | 3.2   | 1.5               | 3.9   | 2.9   |
| Over 20                                  | 3.1  | 6.3        | 4.8   | 1.9                    | 2.4                                   | 2.2   | 1.2               | 2.5   | 2.0   |
| During your last year in high school,    | 0.1  | 0.0        | 1.0   | 1.0                    |                                       |       |                   |       |       |
| how much time did you spend in a typical |      |            |       |                        |                                       |       |                   |       |       |
| week doing the following activities?     |      |            |       |                        |                                       |       |                   |       |       |
| literature and the remaining demander.   |      |            |       |                        |                                       |       |                   |       |       |
| Socializing with friends                 |      |            |       |                        |                                       |       |                   |       |       |
| None                                     | 1.9  | 0.5        | 1.1   | 0.6                    | 0.2                                   | 0.4   | 0.4               | 0.2   | 0.3   |
| Less than one                            | 2.5  | 3.1        | 2.8   | 1.2                    | 1.1                                   | 1.1   | 1.1               | 1.2   | 1.2   |
| 1 to 2                                   | 8.8  | 12.4       | 10.7  | 4.6                    | 5.5                                   | 5.1   | 4.7               | 5.9   | 5.4   |
| 3 to 5                                   | 20.0 | 24.7       | 22.6  | 12.8                   | 16.6                                  | 15.0  | 16.6              | 19.5  | 18.2  |
| 6 to 10                                  | 19.4 | 20.6       | 20.1  | 22.1                   | 24.7                                  | 23.6  | 22.6              | 27.2  | 25.3  |
| 11 to 15                                 | 14.4 | 21.6       | 18.4  | 19.2                   | 20.1                                  | 19.7  | 19.0              | 18.8  | 18.9  |
| 16 to 20                                 | 12.5 | 5.2        | 8.5   | 14.1                   | 13.4                                  | 13.7  | 13.4              | 12.5  | 12.9  |
| Over 20                                  | 20.6 | 11.9       | 15.8  | 25.4                   | 18.3                                  | 21.4  | 22.2              | 14.8  | 18.0  |
| Talking with teachers outside of class   |      |            |       |                        |                                       |       |                   |       |       |
| None                                     | 12.4 | 6.7        | 9.3   | 11.6                   | 7.4                                   | 9.2   | 11.7              | 6.7   | 8.9   |
| Less than one                            | 28.6 | 35.6       | 32.4  | 40.3                   | 41.8                                  | 41.2  | 42.8              | 41.0  | 41.8  |
| 3 to 5                                   | 16.8 | 14.9       | 15.8  | 11.1                   | 13.0                                  | 12.2  | 10.5              | 12.8  | 11.8  |
| 6 to 10                                  | 5.0  | 4.1        | 4.5   | 3.3                    | 3.5                                   | 3.4   | 3.0               | 3.8   | 3.5   |
| 11 to 15                                 | 3.7  | 3.1        | 3.4   | 1.2                    | 1.0                                   | 1.1   | 0.8               | 1.2   | 1.0   |
| 16 to 20                                 | 0.0  | 0.0        | 0.0   | 0.5                    | 0.5                                   | 0.5   | 0.3               | 0.4   | 0.4   |
| Over 20                                  | 0.6  | 0.5        | 0.6   | 0.9                    | 0.3                                   | 0.6   | 0.7               | 0.4   | 0.6   |
| Exercising or sports                     |      |            |       |                        |                                       |       |                   |       |       |
| None                                     | 4.3  | 10.8       | 7.9   | 3.1                    | 5.7                                   | 4.6   | 2.7               | 5.6   | 4.4   |
| Less than one                            | 10.6 | 23.7       | 17.7  | 5.9                    | 10.5                                  | 8.5   | 5.5               | 12.6  | 9.6   |
| 1 to 2                                   | 17.4 | 23.2       | 20.6  | 11.2                   | 16.9                                  | 14.4  | 8.7               | 17.3  | 13.7  |
| 3 to 5                                   | 17.4 | 7.7        | 12.1  | 16.0                   | 19.7                                  | 18.1  | 12.6              | 17.3  | 15.3  |