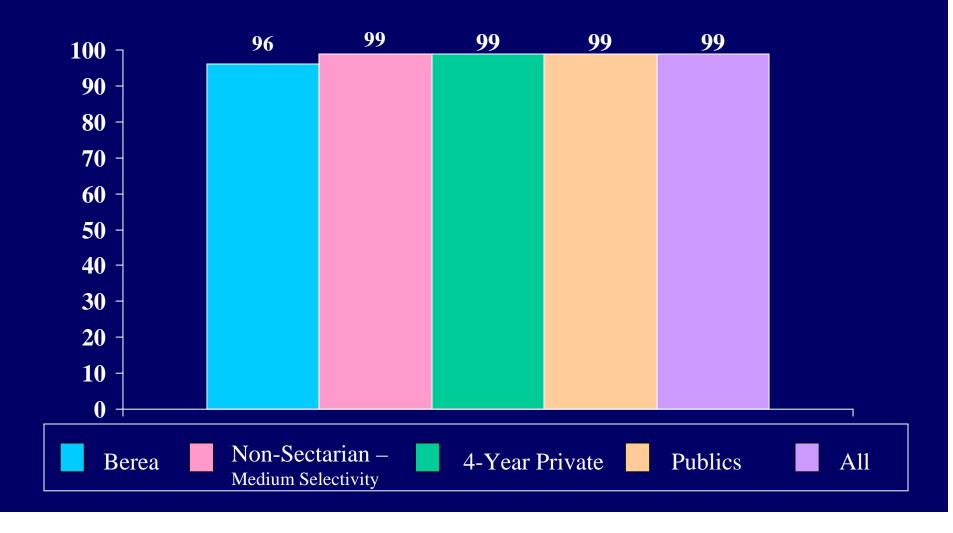

l



#### Home school



## To how many colleges other than this one did you apply for admission this year?



# During high school (grades 9-12) how many years did you study each of the following: English (4 years)



## During high school (grades 9-12) how many years did you study each of the following: Mathematics (3 years)



During high school (grades 9-12) how many years did you study each of the following:

### Foreign Language (2 years)



During high school (grades 9-12) how many years did you study each of the following:

Physical Science (2 years)



During high school (grades 9-12) how many years did you study each of the following:

Biological Science (2 years)



During high school (grades 9-12) how many years did you study each of the following:

History/Am. Govt. (1 year)



# During high school (grades 9-12) how many years did you study each of the following: Computer Science (1/2 year)



## During high school (grades 9-12) how many years did you study each of the following: Arts and/or Music (1 year)



Percent of Berea students who had the following average grade in high school:



### Is this college your:



## Are your parents: Both alive and living with each other



## Are your parents: Both alive, divorced, or living apart



## Are your parents: One or both deceased





### My own resources









## Your current religious preference: Baptist





## Your current religious preference: Roman Catholic



## Your current religious preference: Other Christian



## Your current religious preference: Other religion



## Your current religious prefe