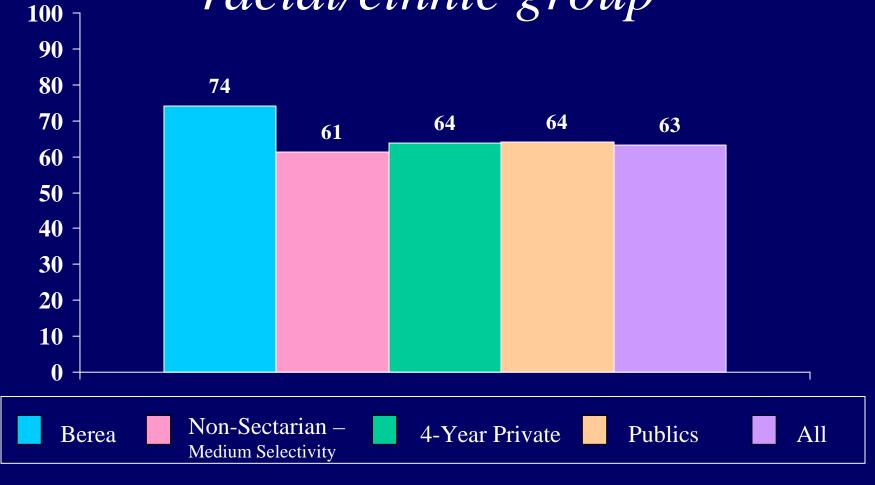

#### Participate in student government



#### Get a job to help pay for college expenses



#### Work full-time while attending college



#### Join a social fraternity or sorority



#### Play varsity/intercollegiate athletics



#### Make at least a "B" average



#### Get a bachelor's degree (B.A., B.S., etc.)

This Question was a part of the CIRP 2002 Questionnaire, however it was removed from the 2004 Survey.

# Participate in student protests or demonstrations





# Be satisfied with their college





# Seek personal counseling



# Develop close friendships with other students

This Question was a part of the CIRP 2002 Questionnaire, however it was removed from the 2004 Survey.

# Communicate regularly with professors



# Socialize with someone of another racial/ethnic group



# Participate in student clubs/groups



# Strengthen religious beliefs/convictions



Percent of students who estimate that chances are "very good" that he or she will

### Participate in a study abroad program



Percent of students who estimate that chances are "very good" that he or she will

### Drop out of college

This Question was a part of the CIRP 2002 Questionnaire, however it was removed from the 2004 Survey.

## Spirituality Questions

Reducing pain and suffering in the world



#### Attaining inner harmony



#### Attaining wisdom



Seeking out opportunities to help me grow spiritually



Seeking beauty in my life



Finding answers to the mysteries of life



#### Becoming a more loving person



Seeking to follow religious teachings in my everyday life



#### Improving