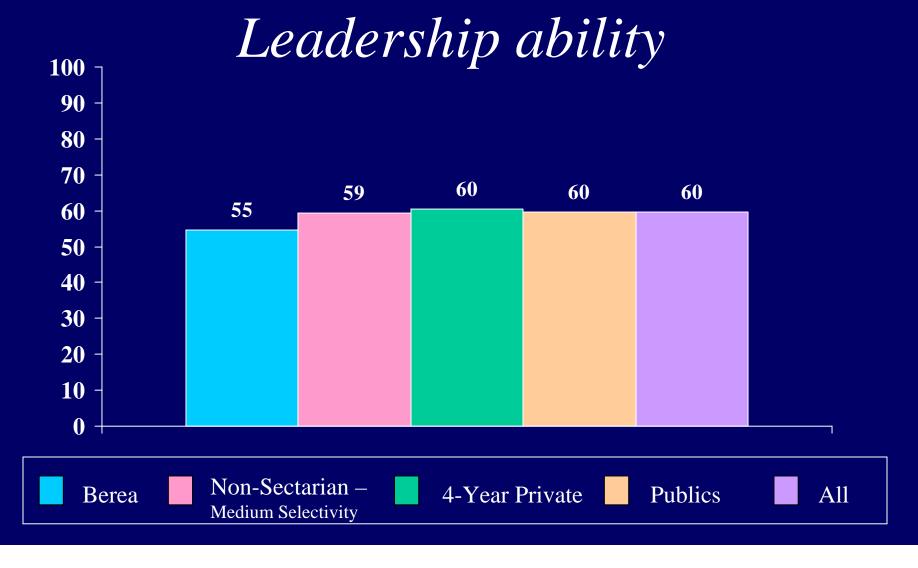

## 2004 CIRP INSTITUTIONAL SUMMARY

| Emotional health                       | 53.7 | 36.9 | 44.6 | 56.5 | 44.8 | 49.8 | 57.7 | 43.6 | 49.6 |
|----------------------------------------|------|------|------|------|------|------|------|------|------|
| Leadership ability                     | 57.9 | 51.8 | 54.6 | 64.6 | 55.1 | 59.2 | 65.5 | 54.1 | 58.9 |
| Mathematical ability                   | 54.3 | 37.9 | 45.4 | 46.7 | 30.6 | 37.5 | 44.5 | 32.2 | 37.4 |
| Mechanical ability                     |      |      |      |      |      |      |      |      |      |
| Originality                            |      |      |      |      |      |      |      |      |      |
| Physical health                        | 54.9 | 26.7 | 39.6 | 63.8 | 41.9 | 51.3 | 68.2 | 39.2 | 51.5 |
| Popularity                             |      |      |      |      |      |      |      |      |      |
| Popularity with the opposite sex       |      |      |      |      |      |      |      |      |      |
| Public speaking ability                | 40.9 | 33.8 | 37.0 | 37.3 | 30.4 | 33.4 | 37.5 | 30.2 | 33.3 |
| Self confidence (intellectual)         | 73.2 | 52.3 | 61.8 | 60.6 | 44.5 | 51.4 | 63.6 | 47.8 | 54.5 |
| Self confidence (social)               | 48.2 | 37.9 | 42.6 | 54.7 | 43.6 | 48.4 | 54.7 | 42.0 | 47.4 |
| Self understanding                     | 61.6 | 44.8 | 52.5 | 54.4 | 45.6 | 49.4 | 52.6 | 43.3 | 47.2 |
| Sensitivity to criticism               |      |      |      |      |      |      |      |      |      |
| Spirituality                           | 51.8 | 51.5 | 51.7 | 28.4 | 29.7 | 29.1 | 43.9 | 48.4 | 46.5 |
| Stubbornness                           |      |      |      |      |      |      |      |      |      |
| Understanding of others                | 68.3 | 60.0 | 63.8 | 58.7 | 65.4 | 62.5 | 56.8 | 65.3 | 61.7 |
| Writing ability                        | 53.0 | 52.6 | 52.8 | 42.0 | 45.5 | 44.0 | 37.7 | 45.7 | 42.4 |
| From what kind of secondary school did |      |      |      |      |      |      |      |      |      |
| you graduate? [1]                      |      |      |      |      |      |      |      |      |      |
| Public                                 | 87.8 | 90.8 | 89.4 | 78.2 | 81.3 | 80.0 | 83.5 | 84.8 | 84.3 |
| Private, denominational                | 6.1  | 6.1  | 6.1  | 14.8 | 13.4 | 14.0 | 11.3 | 10.4 | 10.8 |
| Private, non-denominational or other   | 6.1  | 3.1  | 4.4  | 7.0  | 5.3  | 6.0  | 5.2  | 4.8  | 5.0  |
| How would you describe the racial      |      |      |      |      |      |      |      |      |      |
| composition of:                        |      |      |      |      |      |      |      |      |      |
|                                        |      |      |      |      |      |      |      |      |      |
| the high school you last attended?     |      |      |      |      |      |      |      |      |      |
| Completely white                       |      |      |      |      |      |      |      |      |      |
| Mostly white                           |      |      |      |      |      |      |      |      |      |
| Roughly half non-white                 |      |      |      |      |      |      |      |      |      |
| Mostly non-white                       |      |      |      |      |      |      |      |      |      |
| Completely non-white                   |      |      |      |      |      |      |      |      |      |
| the neighborhood where you grew up?    |      |      |      |      |      |      |      |      |      |
|                                        |      |      |      |      |      |      |      |      |      |