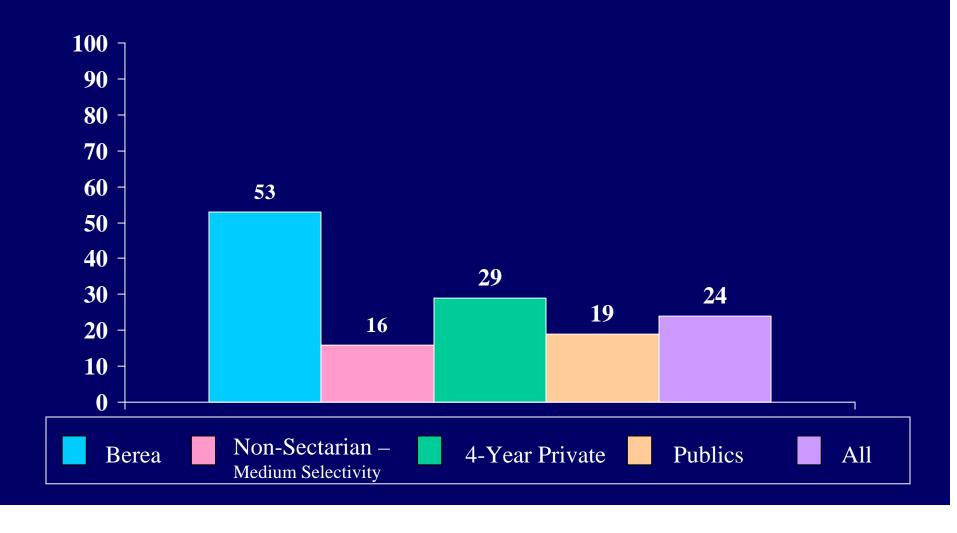

f the following: Computer Science (1/2 year)



## During high school (grades 9-12) how many years did you study each of the following: Arts and/or Music (1 year)



Percent of Berea students who had the following average grade in high school:



### Is this college your:



## Are your parents: Both alive and living with each other



## Are your parents: Both alive, divorced, or living apart



## Are your parents: One or both deceased





### My own resources









## Your current religious preference: Baptist





## Your current religious preference: Roman Catholic



## Your current religious preference: Other Christian



## Your current religious preference: Other religion



## Your current religious preference: None



## Do you consider yourself a Born-Again Christian: Yes



## Do you consider yourself a Born-Again Christian: No



Percent of students who indicated "frequently" or "occasionally"

### Attended a religious service



Percent of students who indicated "frequently" Being bored in class (during the past year) Non-Sectarian – **Publics** 4-Year Private Berea All **Medium Selectivity** 

### Participating in organized demonstrations



## Tutoring another student



## Studying with other students



## Being a guest in a teacher's home





## Drinking beer





Percent of students who indicated "frequently"

### Feeling overwhelmed by all they had to do





## Performing volunteer work



## Playing a musical instrument



Percent of students who indicated "frequently"

## Asking a teacher for advice after class



# Missing a class or appointme