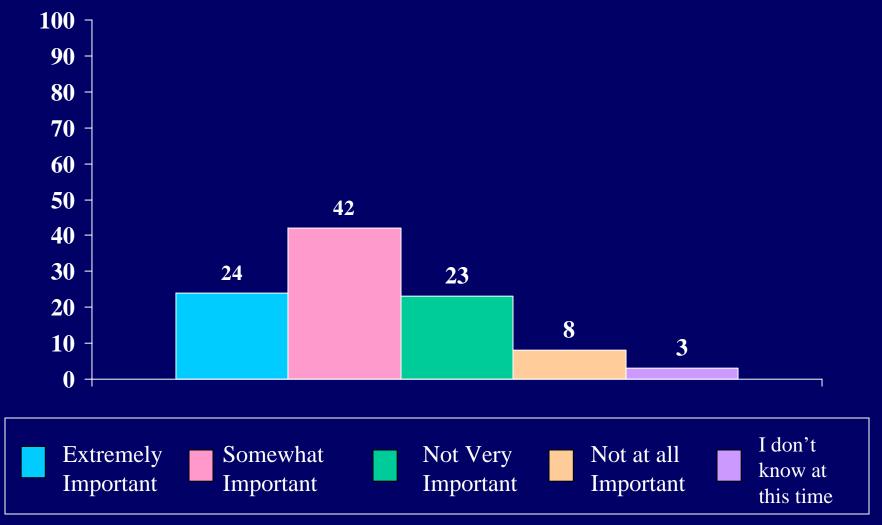

|                                       | Berea College |            |       |       | n-sectari  |       | Other Religious<br>4yr Colleges |           |       |  |
|---------------------------------------|---------------|------------|-------|-------|------------|-------|---------------------------------|-----------|-------|--|
|                                       | Be            | erea Colle | ege   |       | r College/ |       |                                 | •         |       |  |
| Berea College                         |               |            |       |       | um-seled   | ,     |                                 | ium selec | ,     |  |
| First-Time Full-Time                  | Men           |            | Total | Men   | Women      | Total | Men                             | Women     | Total |  |
| Number of Respondents                 | 167           | 196        | 363   | 14549 | 19084      | 33633 | 12246                           | 16664     | 28911 |  |
| How old will you be on December 31 of |               |            |       |       |            |       |                                 |           |       |  |
| this year? [1]                        |               |            |       |       |            |       |                                 |           |       |  |
| 16 or younger                         | 0.0           | 0.0        | 0.0   | 0.0   | 0.1        | 0.1   | 0.1                             | 0.1       | 0.1   |  |
| 17                                    | 1.2           | 3.1        | 2.2   | 1.4   | 2.0        | 1.7   | 8.0                             | 1.6       | 1.2   |  |
| 18                                    | 56.7          | 64.3       |       | 66.7  | 75.6       | 71.8  | 52.3                            | 63.4      | 58.7  |  |
| 19                                    | 31.1          | 29.6       | 30.3  | 30.0  | 21.5       | 25.2  | 43.9                            | 33.8      | 38.1  |  |
| 20                                    | 4.9           | 1.0        | 2.8   | 1.2   | 0.6        | 0.8   | 2.1                             | 0.8       | 1.4   |  |
| 21 or older                           |               |            |       |       |            |       |                                 |           |       |  |
| 21 to 24                              | 3.0           | 1.5        | 2.2   | 0.5   | 0.2        | 0.3   | 0.8                             | 0.2       | 0.5   |  |
| 25 to 29                              | 1.8           | 0.0        | 0.8   | 0.1   | 0.0        | 0.0   | 0.0                             | 0.0       | 0.0   |  |
| 30 to 39                              | 0.6           | 0.0        | 0.3   | 0.0   | 0.0        | 0.0   | 0.1                             | 0.0       | 0.0   |  |
| 40 to 54                              | 0.6           | 0.5        | 0.6   | 0.0   | 0.0        | 0.0   | 0.0                             | 0.0       | 0.0   |  |
| 55 or older                           | 0.0           | 0.0        | 0.0   | 0.0   | 0.0        | 0.0   | 0.0                             | 0.0       | 0.0   |  |
| Are you: (mark all that apply) [2,3]  |               |            |       |       |            |       |                                 |           |       |  |
| White/Caucasian                       | 75.2          | 69.9       | 72.3  | 84.9  | 84.1       | 84.5  | 88.1                            | 88.7      | 88.4  |  |
| African American/Black                | 17.0          | 27.5       | 22.6  | 6.4   | 7.2        | 6.9   | 6.1                             | 6.2       | 6.1   |  |
| American Indian                       | 4.8           | 5.2        | 5.0   | 1.7   | 1.9        | 1.8   | 1.8                             | 2.1       | 1.9   |  |
| Asian American/Asian                  | 6.1           | 3.1        | 4.5   | 4.2   | 4.2        | 4.2   | 2.9                             | 2.6       | 2.7   |  |
| Mexican American/Chicano              | 3.0           | 0.0        | 1.4   | 1.2   | 1.0        | 1.1   | 1.8                             | 1.4       | 1.6   |  |
| Puerto Rican American                 | 1.2           | 0.0        | 0.6   | 1.9   | 2.0        | 2.0   | 0.6                             | 0.6       | 0.6   |  |
| Other Latino                          | 2.4           | 1.0        | 1.7   | 2.9   | 3.7        | 3.4   | 0.9                             | 1.7       | 1.4   |  |
| Other                                 | 5.5           | 4.7        | 5.0   | 2.6   | 3.6        | 3.2   | 1.9                             | 2.4       | 2.2   |  |
| Is English your native language?      |               |            |       |       |            |       |                                 |           |       |  |
| Yes                                   | 90.1          | 94.3       | 92.4  | 95.7  | 94.7       | 95.1  | 96.5                            | 96.5      | 96.5  |  |
| No                                    | 9.9           | 5.7        | 7.6   | 4.3   | 5.3        | 4.9   | 3.5                             | 3.5       | 3.5   |  |
| Are you presently married? [1]        |               |            |       |       |            |       |                                 |           |       |  |
| No                                    |               |            |       |       |            |       |                                 |           |       |  |
| Yes                                   |               |            |       |       |            |       |                                 |           |       |  |
| Citizenship status [1]                |               |            |       |       |            |       |                                 |           |       |  |
| Yes                                   | 91.6          | 94.9       | 93.4  | 97.5  | 97.2       | 97.3  | 97.6                            | 98.2      | 97.9  |  |
| No                                    | 8.4           | 5.1        | 6.6   | 2.5   | 2.8        | 2.7   | 2.4                             | 1.8       | 2.1   |  |
| Twin status                           |               |            |       |       |            |       |                                 |           |       |  |
| No                                    |               |            |       |       |            |       |                                 |           |       |  |
| Yes, identical                        |               |            |       |       |            |       |                                 |           |       |  |
| Yes, fraternal                        | <u>_</u>      |            |       |       |            |       |                                 |           |       |  |