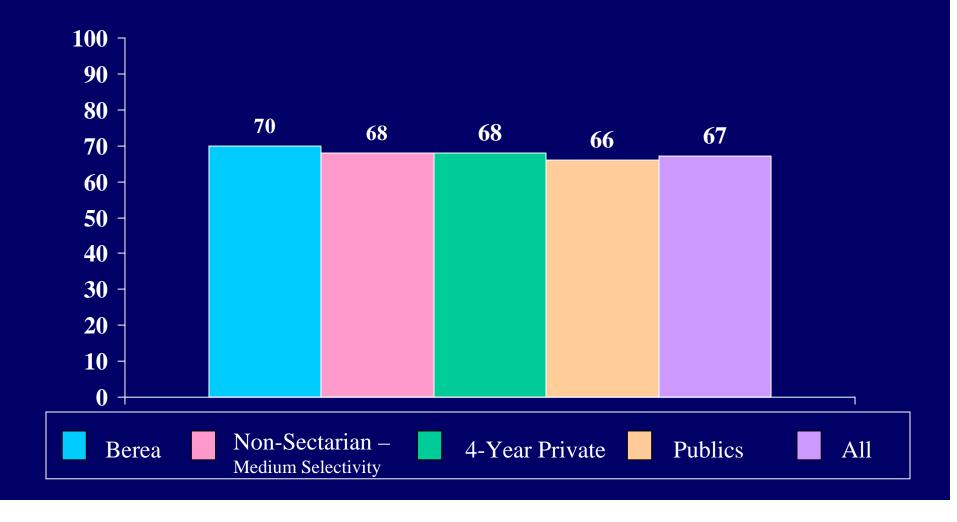

|                                         |      |            |       | NI-   |            |        | Other Peligious |           |        |
|-----------------------------------------|------|------------|-------|-------|------------|--------|-----------------|-----------|--------|
|                                         | _    |            |       | _     | n-sectari  |        | Other Religious |           |        |
|                                         | Be   | erea Colle | ege   |       | r College/ |        |                 | r College |        |
| Berea College                           |      |            |       | medi  | um-selec   | tivity | med             | ium selec | tivity |
| First-Time Full-Time                    | Men  | Women      | Total | Men   | Women      | Total  | Men             | Women     | Total  |
| Number of Respondents                   | 167  | 196        | 363   | 14549 | 19084      | 33633  | 12246           | 16664     | 28911  |
| Completely white                        |      |            |       |       |            |        |                 |           |        |
| Mostly white                            |      |            |       |       |            |        |                 |           |        |
| Roughly half non-white                  |      |            |       |       |            |        |                 |           |        |
| Mostly non-white                        |      |            |       |       |            |        |                 |           |        |
| Completely non-white                    |      |            |       |       |            |        |                 |           |        |
| What was your average grade in          |      |            |       |       |            |        |                 |           |        |
| high school? [3]                        |      |            |       |       |            |        |                 |           |        |
| A or A+                                 | 31.3 | 51.3       | 42.1  | 10.8  | 20.6       | 16.4   | 16.6            | 28.3      | 23.3   |
| A                                       | 25.2 | 24.6       | 24.9  | 16.2  | 23.5       | 20.4   | 19.7            | 26.3      | 23.5   |
| B+                                      | 18.4 | 14.1       | 16.1  | 22.5  | 24.5       | 23.6   | 19.3            | 18.1      | 18.6   |
| В                                       | 17.8 | 4.2        | 10.5  | 31.1  | 22.3       | 26.1   | 23.9            | 19.2      | 21.2   |
| B-                                      | 4.3  | 4.7        | 4.5   | 11.9  | 6.0        | 8.6    | 10.8            | 5.0       | 7.5    |
| C+                                      | 2.5  | 0.5        | 1.4   | 4.7   | 2.0        | 3.1    | 5.7             | 2.2       | 3.7    |
| C                                       | 0.6  | 0.5        | 0.6   | 2.7   | 1.0        | 1.7    | 3.8             | 1.0       | 2.2    |
| D                                       | 0.0  | 0.0        | 0.0   | 0.1   | 0.0        | 0.1    | 0.1             | 0.1       | 0.1    |
| Where did you rank academically in your |      |            |       |       |            |        |                 |           |        |
| high school?                            |      |            |       |       |            |        |                 |           |        |
| Fourth quarter                          |      |            |       |       |            |        |                 |           |        |
| Third quarter                           |      |            |       |       |            |        |                 |           |        |
| Second quarter                          |      |            |       |       |            |        |                 |           |        |
| Top quarter                             |      |            |       |       |            |        |                 |           |        |
| Where did you rank academically in your |      |            |       |       |            |        |                 |           |        |
| high school?                            |      |            |       |       |            |        |                 |           |        |
| Bottom 20%                              |      |            |       |       |            |        |                 |           |        |
| Fourth 20%                              |      |            |       |       |            |        |                 |           |        |
| Middle 20%                              |      |            |       |       |            |        |                 |           |        |
| Second 20%                              |      |            |       |       |            |        |                 |           |        |
| Top 20%                                 |      |            |       |       |            |        |                 |           |        |
| In what year did you graduate from      |      |            |       |       |            |        |                 |           |        |
| high school?                            |      |            |       |       |            |        |                 |           |        |
| this year                               | 87.8 | 96.4       | 92.5  | 98.0  | 98.7       | 98.4   | 97.2            | 98.2      | 97.8   |
| one year ago                            | 5.5  | 1.5        | 3.3   | 1.2   | 0.9        | 1.0    | 1.7             | 1.3       | 1.5    |
| two years ago                           | 2.4  | 1.0        | 1.7   | 0.4   | 0.2        | 0.3    | 0.6             | 0.2       | 0.3    |
| three or more years ago                 | 3.7  | 0.5        | 1.9   | 0.3   | 0.1        | 0.2    | 0.4             | 0.2       | 0.3    |
| did not graduate but passed G.E.D. test | 0.6  | 0.0        | 0.3   | 0.1   | 0.1        | 0.1    | 0.1             | 0.1       | 0.1    |
| never completed high school             | 0.0  | 0.5        | 0.3   | 0.0   | 0.1        | 0.0    | 0.0             | 0.0       | 0.0    |