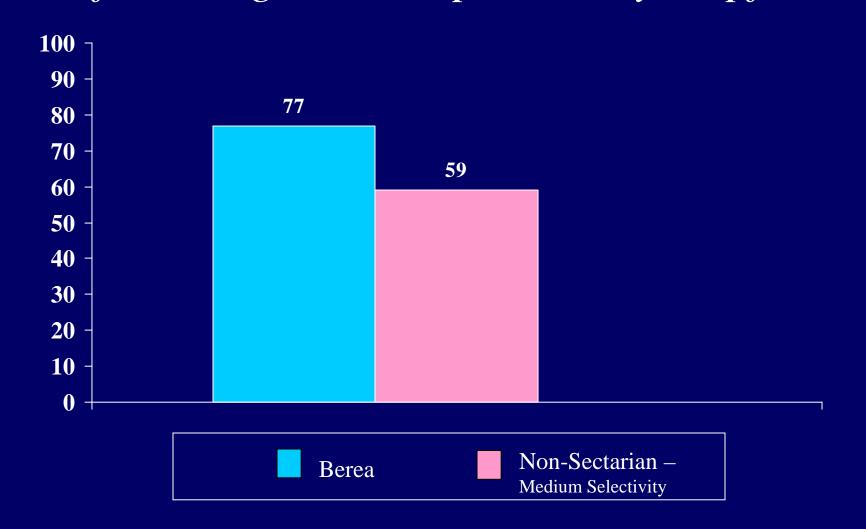

|                                          |               |            |       |                    | n-sectari  | ian     | Other Religious    |            |         |
|------------------------------------------|---------------|------------|-------|--------------------|------------|---------|--------------------|------------|---------|
|                                          | Ве            | erea Colle | ege   | 4                  | yr College | es      | 4                  | yr College | es      |
| Berea College                            |               |            |       | medi               | ium-selec  | ctivity | med                | ium selec  | ctivity |
| First-Time Full-Time                     | Men           | Women      | Total | Men                | Women      | Total   | Men                | Women      | Total   |
| Number of Respondents                    | 167           | 196        | 363   | 14549              | 19084      | 33633   | 12246              | 16664      | 28911   |
| Student met or exceeded recommended      |               |            |       |                    |            |         |                    |            |         |
| years of high school (grades 9-12)       |               |            |       |                    |            |         |                    |            |         |
| study in the following subjects [5]      |               |            |       |                    |            |         |                    |            |         |
| English (4 years)                        | 93.9          | 97.9       | 96.1  | 98.3               | 98.5       | 98.4    | 95.6               | 96.9       | 96.4    |
| Mathematics (3 years)                    | 97.0          | 96.9       | 96.9  | 98.5               | 98.5       | 98.5    | 96.4               | 97.6       | 97.1    |
| Foreign language (2 years)               | 89.0          | 90.3       | 89.7  | 93.8               | 96.5       | 95.4    | 86.0               | 91.5       | 89.2    |
| Physical science (2 years)               | 52.1          | 42.2       | 46.8  | 61.1               | 55.6       | 57.9    | 57.5               | 52.0       | 54.3    |
| Biological science (2 years)             | 43.6          | 43.0       | 43.3  | 41.1               | 44.6       | 43.1    | 45.9               | 48.8       | 47.6    |
| History/American govt. (1 year)          | 93.9          | 98.5       | 96.4  | 99.0               | 99.0       | 99.0    | 98.5               | 98.8       | 98.7    |
| Computer science (1/2 year)              | 73.9          | 68.1       | 70.7  | 70.8               | 58.5       | 63.8    | 72.6               | 64.7       | 68.1    |
| Arts and/or music (1 year)               | 78.9          | 90.3       | 85.1  | 73.0               | 84.1       | 79.3    | 73.7               | 84.9       | 80.2    |
| Have you had any special tutoring or     |               |            |       |                    |            |         |                    |            |         |
| remedial work in:                        |               |            |       |                    |            |         |                    |            |         |
| English                                  |               |            |       |                    |            |         |                    |            |         |
| Reading                                  |               |            |       |                    |            |         |                    |            |         |
| Mathematics                              |               |            |       |                    |            |         |                    |            |         |
| Social studies                           |               |            |       |                    |            |         |                    |            |         |
| Science                                  |               |            |       |                    |            |         |                    |            |         |
| Foreign language                         |               |            |       |                    |            |         |                    |            |         |
| Do you feel you will need any special    |               |            |       |                    |            |         |                    |            |         |
| tutoring or remedial work in:            |               |            |       |                    |            |         |                    |            |         |
| English                                  |               |            |       |                    |            |         |                    |            |         |
| Reading                                  |               |            |       |                    |            |         |                    |            |         |
| Mathematics                              |               |            |       |                    |            |         |                    |            |         |
| Social studies                           |               |            |       |                    |            |         |                    |            |         |
| Science                                  |               |            |       |                    |            |         |                    |            |         |
| Foreign language                         |               |            |       |                    |            |         |                    |            |         |
| Indicate which activities you did during |               |            |       |                    |            |         |                    |            |         |
| the past year                            |               |            |       |                    |            |         |                    |            |         |
| Asked teacher for advice after class [6] | 25.0          | 34.0       | 29.9  | 20.5               | 25.9       | 23.6    | 19.1               | 27.2       | 23.8    |
| Attended a public recital or concert     |               |            |       |                    |            |         |                    |            |         |
| Attended a religious service             | 84.8          | 87.6       | 86.4  | 71.7               | 78.6       | 75.6    | 89.4               | 90.7       | 90.2    |
| Came late to class                       | 56.4          | 53.1       | 54.6  | 65.5               | 62.1       | 63.6    | 60.8               | 53.3       | 56.5    |
| Checked out a book or journal from the   |               |            |       |                    |            |         |                    |            |         |
| school library [6]                       |               |            |       |                    |            |         |                    |            |         |
| Did extra (unassigned) work/reading for  |               |            |       |                    |            |         |                    |            |         |
| a course [6]                             |               |            |       |                    |            |         |                    |            |         |
| •                                        |               |            |       | No                 | n-sectari  | ian     | Oth                | ner Religi | ous     |
|                                          | Be            | erea Colle | eae   | 4                  | yr College | es      |                    | yr College |         |
| D C II                                   | Berea College |            |       | medium-selectivity |            |         | medium selectivity |            |         |
| Berea College                            | Mari          | 14/        | Tatal |                    |            |         |                    |            |         |
| First-Time Full-Time                     | ivien         | Women      | Total | Men                | Women      | Total   | Men                | Women      | Total   |