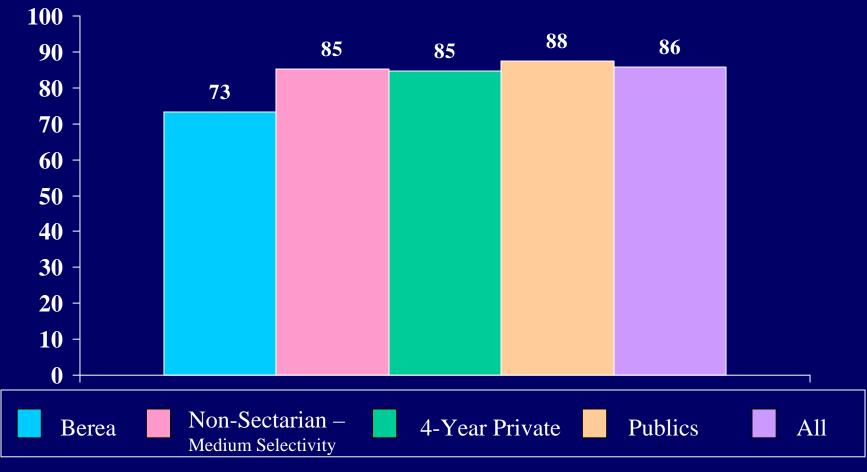

r)

# Percent of students who indicated "frequently" or "occasionally" Visiting an art gallery or museum (during the past year)







# Percent of students who indicated "frequently" Communicating via e-mail (during the past year)

Percent of students who indicated "frequently"

Using the Internet for

research or homework

(during the past year)



Percent of students who indicated "frequently"

#### Participating in Internet chat rooms

(during the past year)

Percent of students who indicated "frequently"

## Using the Internet in other ways

(during the past year)

Percent of students who indicated "frequently" or "occasionally"

# Performing community service as part of a class



Percent of students who indicated "frequently"

#### Using a personal computer

(during the past year)















#### My parents wanted me to go





### Wanted to get away from home



#### To be able to get a better job

(for deciding to go to college)



To gain a general education and appreciation of ideas



#### To improve my reading and study skills

(for deciding to go to college)

#### There was nothing better to do



#### To make me a more cultured person



#### To be able to make more money

(for deciding to go to college)



#### To learn more about things that interest me

(for deciding to go to college)





#### A mentor/role model encouraged me to go

(for deciding to go to college)

## To get training for a specific career

(for deciding to go to college)



In deciding to go to college, how important to you was the following reason:

To find my purpose in life



###