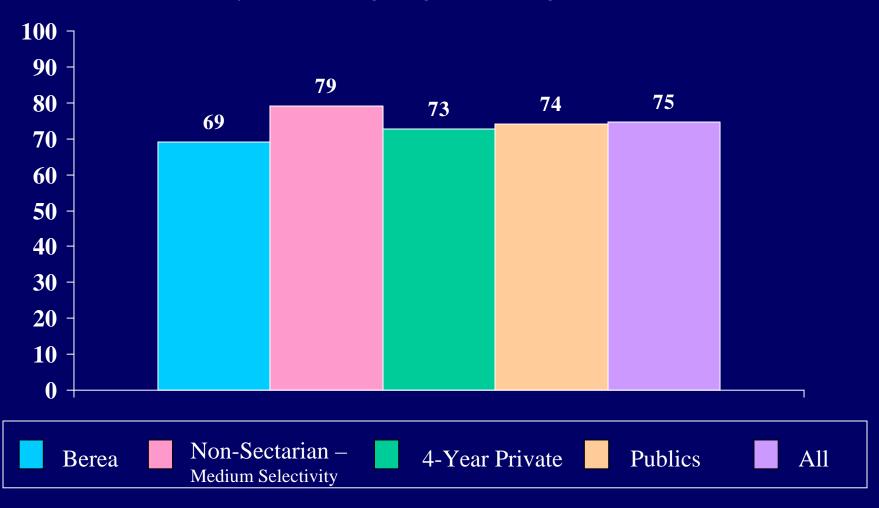

## 2004 CIRP INSTITUTIONAL SUMMARY

| Emotional health                       | 53.7 | 36.9 | 44.6 | 56.5 | 44.8 | 49.8 | 57.7 | 43.6 | 49.6 |
|----------------------------------------|------|------|------|------|------|------|------|------|------|
| Leadership ability                     | 57.9 | 51.8 | 54.6 | 64.6 | 55.1 | 59.2 | 65.5 | 54.1 | 58.9 |
| Mathematical ability                   | 54.3 | 37.9 | 45.4 | 46.7 | 30.6 | 37.5 | 44.5 | 32.2 | 37.4 |
| Mechanical ability                     |      |      |      |      |      |      |      |      |      |
| Originality                            |      |      |      |      |      |      |      |      |      |
| Physical health                        | 54.9 | 26.7 | 39.6 | 63.8 | 41.9 | 51.3 | 68.2 | 39.2 | 51.5 |
| Popularity                             |      |      |      |      |      |      |      |      |      |
| Popularity with the opposite sex       |      |      |      |      |      |      |      |      |      |
| Public speaking ability                | 40.9 | 33.8 | 37.0 | 37.3 | 30.4 | 33.4 | 37.5 | 30.2 | 33.3 |
| Self confidence (intellectual)         | 73.2 | 52.3 | 61.8 | 60.6 | 44.5 | 51.4 | 63.6 | 47.8 | 54.5 |
| Self confidence (social)               | 48.2 | 37.9 | 42.6 | 54.7 | 43.6 | 48.4 | 54.7 | 42.0 | 47.4 |
| Self understanding                     | 61.6 | 44.8 | 52.5 | 54.4 | 45.6 | 49.4 | 52.6 | 43.3 | 47.2 |
| Sensitivity to criticism               |      |      |      |      |      |      |      |      |      |
| Spirituality                           | 51.8 | 51.5 | 51.7 | 28.4 | 29.7 | 29.1 | 43.9 | 48.4 | 46.5 |
| Stubbornness                           |      |      |      |      |      |      |      |      |      |
| Understanding of others                | 68.3 | 60.0 | 63.8 | 58.7 | 65.4 | 62.5 | 56.8 | 65.3 | 61.7 |
| Writing ability                        | 53.0 | 52.6 | 52.8 | 42.0 | 45.5 | 44.0 | 37.7 | 45.7 | 42.4 |
| From what kind of secondary school did |      |      |      |      |      |      |      |      |      |
| you graduate? [1]                      |      |      |      |      |      |      |      |      |      |
| Public                                 | 87.8 | 90.8 | 89.4 | 78.2 | 81.3 | 80.0 | 83.5 | 84.8 | 84.3 |
| Private, denominational                | 6.1  | 6.1  | 6.1  | 14.8 | 13.4 | 14.0 | 11.3 | 10.4 | 10.8 |
| Private, non-denominational or other   | 6.1  | 3.1  | 4.4  | 7.0  | 5.3  | 6.0  | 5.2  | 4.8  | 5.0  |
| How would you describe the racial      |      |      |      |      |      |      |      |      |      |
| composition of:                        |      |      |      |      |      |      |      |      |      |
|                                        |      |      |      |      |      |      |      |      |      |
| the high school you last attended?     |      |      |      |      |      |      |      |      |      |
| Completely white                       |      |      |      |      |      |      |      |      |      |
| Mostly white                           |      |      |      |      |      |      |      |      |      |
| Roughly half non-white                 |      |      |      |      |      |      |      |      |      |
| Mostly non-white                       |      |      |      |      |      |      |      |      |      |
| Completely non-white                   |      |      |      |      |      |      |      |      |      |
| the neighborhood where you grew up?    |      |      |      |      |      |      |      |      |      |
|                                        |      |      |      |      |      |      |      |      |      |