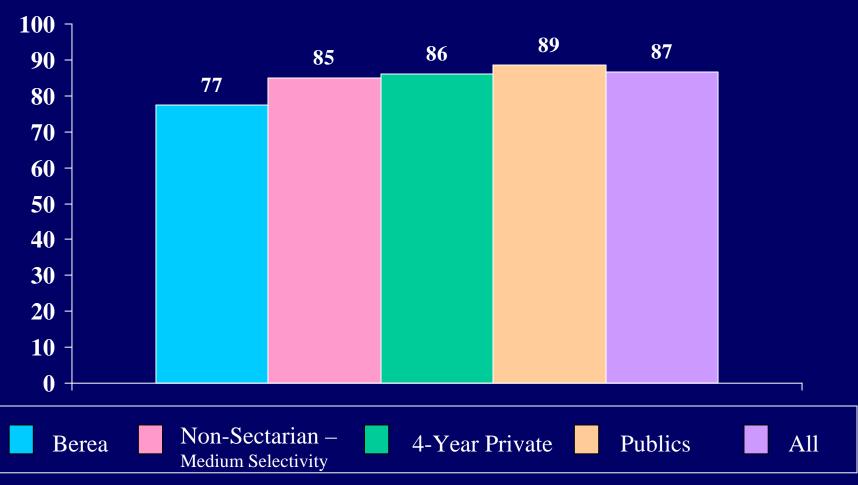

## 2004 CIRP INSTITUTIONAL SUMMARY

| Failed to complete a homework assignment |      |      | Ī    |      |      |      |      |      | 1    |
|------------------------------------------|------|------|------|------|------|------|------|------|------|
| on time                                  |      |      |      |      |      |      |      |      |      |
| Discussed politics [6]                   | 34.1 | 24.9 | 29.1 | 25.4 | 20.3 | 22.5 | 22.8 | 18.7 | 20.5 |
| Discussed religion [6]                   |      |      |      |      |      |      |      |      |      |
| Drank beer                               | 37.0 | 20.2 | 27.9 | 59.7 | 49.3 | 53.7 | 44.4 | 27.7 | 34.8 |
| Drank wine or liquor                     | 43.6 | 33.7 | 38.3 | 58.7 | 58.4 | 58.5 | 42.8 | 38.2 | 40.2 |
| Felt depressed [6]                       | 9.1  | 18.0 | 13.9 | 5.5  | 8.9  | 7.4  | 5.6  | 9.5  | 7.9  |
| Felt overwhelmed by all I had to do [6]  | 14.5 | 42.8 | 29.8 | 15.9 | 35.8 | 27.2 | 17.1 | 37.8 | 29.1 |
| Jogged                                   |      |      |      |      |      |      |      |      |      |
| Missed school because of illness         | 55.5 | 75.6 | 66.4 | 70.1 | 80.8 | 76.2 | 63.5 | 77.6 | 71.6 |
| Overslept and missed a class or          |      |      |      |      |      |      |      |      |      |
| appointment                              |      |      |      |      |      |      |      |      |      |
| Performed volunteer work                 | 76.2 | 89.7 | 83.5 | 76.6 | 84.7 | 81.2 | 82.4 | 88.3 | 85.8 |
| Played a musical instrument              | 45.1 | 40.9 | 42.9 | 40.5 | 35.0 | 37.4 | 43.5 | 48.9 | 46.6 |
| Smoked cigarettes [6]                    | 10.3 | 4.1  | 7.0  | 8.0  | 8.1  | 8.0  | 4.4  | 4.2  | 4.3  |
| Socialized with someone of another       |      |      |      |      |      |      |      |      |      |
| racial/ethnic group [6]                  | 63.0 | 57.7 | 60.2 | 66.8 | 70.0 | 68.6 | 58.9 | 62.5 | 61.0 |
| Spoke a language other than English      |      |      |      |      |      |      |      |      |      |
| at home [6]                              |      |      |      |      |      |      |      |      |      |
| Stayed up all night                      | 86.7 | 79.3 | 82.7 | 80.7 | 77.3 | 78.8 | 78.5 | 73.2 | 75.4 |
| Studied in library [6]                   |      |      |      |      |      |      |      |      |      |
| Studied with other students              |      |      |      | 80.5 | 88.5 | 85.0 | 81.4 | 87.8 | 85.1 |
| Took sleeping pills                      |      |      |      |      |      |      |      |      |      |
| Took a tranquilizing pill                |      |      |      |      |      |      |      |      |      |
| Took vitamins                            |      |      |      |      |      |      |      |      |      |
| Tutored another student                  | 64.0 | 77.7 | 71.4 | 43.5 | 52.6 | 48.7 | 42.9 | 54.5 | 49.6 |
| Used a personal computer [6]             | 71.6 | 74.7 | 73.3 | 84.5 | 85.9 | 85.3 | 80.9 | 84.5 | 82.9 |
| Visited an art gallery or museum         |      |      |      |      |      |      |      |      |      |
| Voted in a student election [6]          | 19.0 | 23.4 | 21.4 | 20.7 | 20.1 | 20.3 | 18.6 | 20.4 | 19.6 |
| Was bored in class [6]                   | 34.5 | 36.1 | 35.4 | 41.9 | 40.3 | 41.0 | 44.4 | 37.6 | 40.5 |
| Was a guest in a teacher's home          | 31.7 | 29.5 | 30.5 | 22.1 | 21.4 | 21.7 | 33.2 | 29.6 | 31.1 |
| Won a varsity letter for sports          |      |      |      |      |      |      |      |      |      |
| Wore glasses or contact lenses           |      |      |      |      |      |      |      |      |      |
| Worked in a local, state or national     |      |      |      |      |      |      |      |      |      |
| political campaign                       | 12.8 | 12.9 | 12.8 | 8.4  | 6.5  | 7.3  | 8.0  | 6.0  | 6.9  |