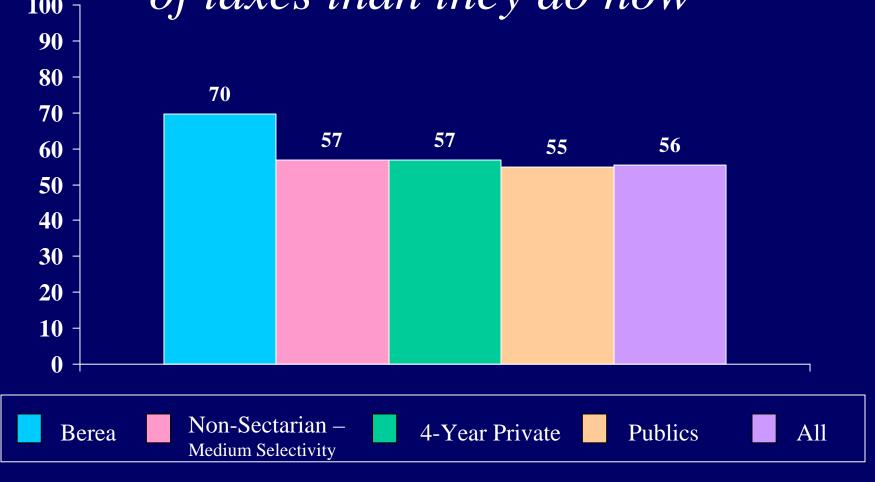

king

This Question was a part of the CIRP 2002 Questionnaire, however it was removed from the 2004 Survey.

## Self-confidence (intellectual)



#### Self-confidence (social)



## Self-understanding





## Understanding of others





There is too much concern in the courts

100 7 for the rights of criminals





## Abortion should be legal



#### The death penalty should be abolished



## Marijuana should be legalized



It is important to have laws prohibiting homosexual relationships



# The federal government should do more to control the sale of handguns



# Racial discrimination is no longer a major problem in America



Realistically, an individual can do little to bring about changes in our society



Wealthy people should pay a larger share 100 7 of taxes than they do now



Colleges should prohibit racist/sexist

speech on campus



Same-sex couples should have the right to legal marital status



Affirmative action in college admissions should be abolished



The activities of married women are best confined to the home and family



# People should not obey laws which violate their personal values

## Federal military spending should be increased



#### Student agrees "strongly" or "somewhat": Colleges have the right to ban extreme speakers



Student agrees "strongly" or "somewhat":

If two people really like each other, it's all right for them to have sex even if they've known each other for only a very short time



## The federal government should do more to discourage energy consumption

None



## Tutoring/teaching



## Counseling/mentoring



###