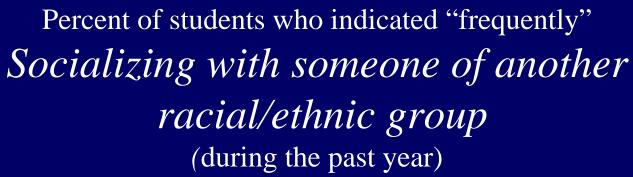

## 2004 CIRP INSTITUTIONAL SUMMARY

| Failed to complete a homework assignment |      |      | Ī    |      |      |      |      |      | 1    |
|------------------------------------------|------|------|------|------|------|------|------|------|------|
| on time                                  |      |      |      |      |      |      |      |      |      |
| Discussed politics [6]                   | 34.1 | 24.9 | 29.1 | 25.4 | 20.3 | 22.5 | 22.8 | 18.7 | 20.5 |
| Discussed religion [6]                   |      |      |      |      |      |      |      |      |      |
| Drank beer                               | 37.0 | 20.2 | 27.9 | 59.7 | 49.3 | 53.7 | 44.4 | 27.7 | 34.8 |
| Drank wine or liquor                     | 43.6 | 33.7 | 38.3 | 58.7 | 58.4 | 58.5 | 42.8 | 38.2 | 40.2 |
| Felt depressed [6]                       | 9.1  | 18.0 | 13.9 | 5.5  | 8.9  | 7.4  | 5.6  | 9.5  | 7.9  |
| Felt overwhelmed by all I had to do [6]  | 14.5 | 42.8 | 29.8 | 15.9 | 35.8 | 27.2 | 17.1 | 37.8 | 29.1 |
| Jogged                                   |      |      |      |      |      |      |      |      |      |
| Missed school because of illness         | 55.5 | 75.6 | 66.4 | 70.1 | 80.8 | 76.2 | 63.5 | 77.6 | 71.6 |
| Overslept and missed a class or          |      |      |      |      |      |      |      |      |      |
| appointment                              |      |      |      |      |      |      |      |      |      |
| Performed volunteer work                 | 76.2 | 89.7 | 83.5 | 76.6 | 84.7 | 81.2 | 82.4 | 88.3 | 85.8 |
| Played a musical instrument              | 45.1 | 40.9 | 42.9 | 40.5 | 35.0 | 37.4 | 43.5 | 48.9 | 46.6 |
| Smoked cigarettes [6]                    | 10.3 | 4.1  | 7.0  | 8.0  | 8.1  | 8.0  | 4.4  | 4.2  | 4.3  |
| Socialized with someone of another       |      |      |      |      |      |      |      |      |      |
| racial/ethnic group [6]                  | 63.0 | 57.7 | 60.2 | 66.8 | 70.0 | 68.6 | 58.9 | 62.5 | 61.0 |
| Spoke a language other than English      |      |      |      |      |      |      |      |      |      |
| at home [6]                              |      |      |      |      |      |      |      |      |      |
| Stayed up all night                      | 86.7 | 79.3 | 82.7 | 80.7 | 77.3 | 78.8 | 78.5 | 73.2 | 75.4 |
| Studied in library [6]                   |      |      |      |      |      |      |      |      |      |
| Studied with other students              |      |      |      | 80.5 | 88.5 | 85.0 | 81.4 | 87.8 | 85.1 |
| Took sleeping pills                      |      |      |      |      |      |      |      |      |      |
| Took a tranquilizing pill                |      |      |      |      |      |      |      |      |      |
| Took vitamins                            |      |      |      |      |      |      |      |      |      |
| Tutored another student                  | 64.0 | 77.7 | 71.4 | 43.5 | 52.6 | 48.7 | 42.9 | 54.5 | 49.6 |
| Used a personal computer [6]             | 71.6 | 74.7 | 73.3 | 84.5 | 85.9 | 85.3 | 80.9 | 84.5 | 82.9 |
| Visited an art gallery or museum         |      |      |      |      |      |      |      |      |      |
| Voted in a student election [6]          | 19.0 | 23.4 | 21.4 | 20.7 | 20.1 | 20.3 | 18.6 | 20.4 | 19.6 |
| Was bored in class [6]                   | 34.5 | 36.1 | 35.4 | 41.9 | 40.3 | 41.0 | 44.4 | 37.6 | 40.5 |
| Was a guest in a teacher's home          | 31.7 | 29.5 | 30.5 | 22.1 | 21.4 | 21.7 | 33.2 | 29.6 | 31.1 |
| Won a varsity letter for sports          |      |      |      |      |      |      |      |      |      |
| Wore glasses or contact lenses           |      |      |      |      |      |      |      |      |      |
| Worked in a local, state or national     |      |      |      |      |      |      |      |      |      |
| political campaign                       | 12.8 | 12.9 | 12.8 | 8.4  | 6.5  | 7.3  | 8.0  | 6.0  | 6.9  |