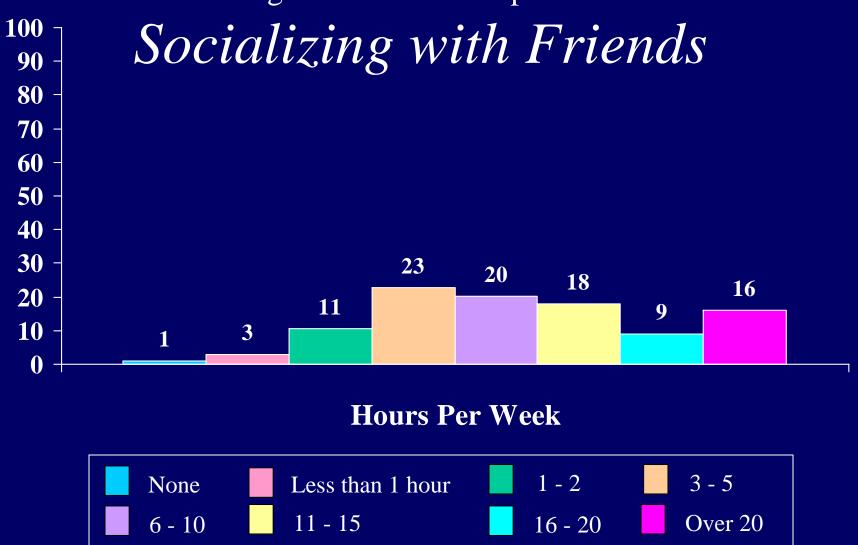

| Berea College                            | Вє   | erea Colle | ege   | 4 <sub>)</sub><br>medi | on-sectari<br>yr College<br>ium-selec | es    | Oth<br>4)<br>medi |       |       |
|------------------------------------------|------|------------|-------|------------------------|---------------------------------------|-------|-------------------|-------|-------|
| First-Time Full-Time                     | Men  | Women      | Total | Men                    | Women                                 | Total | Men               | Women | Total |
| Number of Respondents                    | 167  | 196        | 363   | 14549                  | 19084                                 | 33633 | 12246             | 16664 | 28911 |
| During your last year in high school,    |      |            |       |                        |                                       |       |                   |       |       |
| how much time did you spend in a typical |      |            |       |                        |                                       |       |                   |       |       |
| week doing the following activities?     |      |            |       |                        |                                       |       |                   |       |       |
| Studying/homework                        |      |            |       |                        |                                       |       |                   |       |       |
| None                                     | 10.5 | 3.1        | 6.5   | 4.2                    | 0.9                                   | 2.4   | 3.8               | 0.8   | 2.1   |
| Less than one                            | 19.1 | 11.5       | 15.0  | 17.1                   | 9.2                                   | 12.6  | 20.4              | 8.3   | 13.4  |
| 1 to 2                                   | 22.2 | 15.6       | 18.6  | 24.7                   | 19.9                                  | 22.0  | 29.4              | 20.8  | 24.4  |
| 3 to 5                                   | 24.1 | 31.8       | 28.2  | 28.3                   | 33.8                                  | 31.4  | 27.2              | 32.3  | 30.1  |
| 6 to 10                                  | 11.1 | 18.2       | 15.0  | 16.0                   | 21.4                                  | 19.1  | 12.4              | 21.9  | 17.9  |
| 11 to 15                                 | 8.0  | 7.3        | 7.6   | 5.9                    | 8.2                                   | 7.2   | 4.0               | 9.5   | 7.2   |
| 16 to 20                                 | 1.9  | 6.3        | 4.2   | 1.8                    | 4.2                                   | 3.2   | 1.5               | 3.9   | 2.9   |
| Over 20                                  | 3.1  | 6.3        | 4.8   | 1.9                    | 2.4                                   | 2.2   | 1.2               | 2.5   | 2.0   |
| During your last year in high school,    | 0.1  | 0.0        | 1.0   | 1.0                    |                                       |       |                   |       |       |
| how much time did you spend in a typical |      |            |       |                        |                                       |       |                   |       |       |
| week doing the following activities?     |      |            |       |                        |                                       |       |                   |       |       |
| literature and the remaining demander.   |      |            |       |                        |                                       |       |                   |       |       |
| Socializing with friends                 |      |            |       |                        |                                       |       |                   |       |       |
| None                                     | 1.9  | 0.5        | 1.1   | 0.6                    | 0.2                                   | 0.4   | 0.4               | 0.2   | 0.3   |
| Less than one                            | 2.5  | 3.1        | 2.8   | 1.2                    | 1.1                                   | 1.1   | 1.1               | 1.2   | 1.2   |
| 1 to 2                                   | 8.8  | 12.4       | 10.7  | 4.6                    | 5.5                                   | 5.1   | 4.7               | 5.9   | 5.4   |
| 3 to 5                                   | 20.0 | 24.7       | 22.6  | 12.8                   | 16.6                                  | 15.0  | 16.6              | 19.5  | 18.2  |
| 6 to 10                                  | 19.4 | 20.6       | 20.1  | 22.1                   | 24.7                                  | 23.6  | 22.6              | 27.2  | 25.3  |
| 11 to 15                                 | 14.4 | 21.6       | 18.4  | 19.2                   | 20.1                                  | 19.7  | 19.0              | 18.8  | 18.9  |
| 16 to 20                                 | 12.5 | 5.2        | 8.5   | 14.1                   | 13.4                                  | 13.7  | 13.4              | 12.5  | 12.9  |
| Over 20                                  | 20.6 | 11.9       | 15.8  | 25.4                   | 18.3                                  | 21.4  | 22.2              | 14.8  | 18.0  |
| Talking with teachers outside of class   |      |            |       |                        |                                       |       |                   |       |       |
| None                                     | 12.4 | 6.7        | 9.3   | 11.6                   | 7.4                                   | 9.2   | 11.7              | 6.7   | 8.9   |
| Less than one                            | 28.6 | 35.6       | 32.4  | 40.3                   | 41.8                                  | 41.2  | 42.8              | 41.0  | 41.8  |
| 3 to 5                                   | 16.8 | 14.9       | 15.8  | 11.1                   | 13.0                                  | 12.2  | 10.5              | 12.8  | 11.8  |
| 6 to 10                                  | 5.0  | 4.1        | 4.5   | 3.3                    | 3.5                                   | 3.4   | 3.0               | 3.8   | 3.5   |
| 11 to 15                                 | 3.7  | 3.1        | 3.4   | 1.2                    | 1.0                                   | 1.1   | 0.8               | 1.2   | 1.0   |
| 16 to 20                                 | 0.0  | 0.0        | 0.0   | 0.5                    | 0.5                                   | 0.5   | 0.3               | 0.4   | 0.4   |
| Over 20                                  | 0.6  | 0.5        | 0.6   | 0.9                    | 0.3                                   | 0.6   | 0.7               | 0.4   | 0.6   |
| Exercising or sports                     |      |            |       |                        |                                       |       |                   |       |       |
| None                                     | 4.3  | 10.8       | 7.9   | 3.1                    | 5.7                                   | 4.6   | 2.7               | 5.6   | 4.4   |
| Less than one                            | 10.6 | 23.7       | 17.7  | 5.9                    | 10.5                                  | 8.5   | 5.5               | 12.6  | 9.6   |
| 1 to 2                                   | 17.4 | 23.2       | 20.6  | 11.2                   | 16.9                                  | 14.4  | 8.7               | 17.3  | 13.7  |
| 3 to 5                                   | 17.4 | 7.7        | 12.1  | 16.0                   | 19.7                                  | 18.1  | 12.6              | 17.3  | 15.3  |