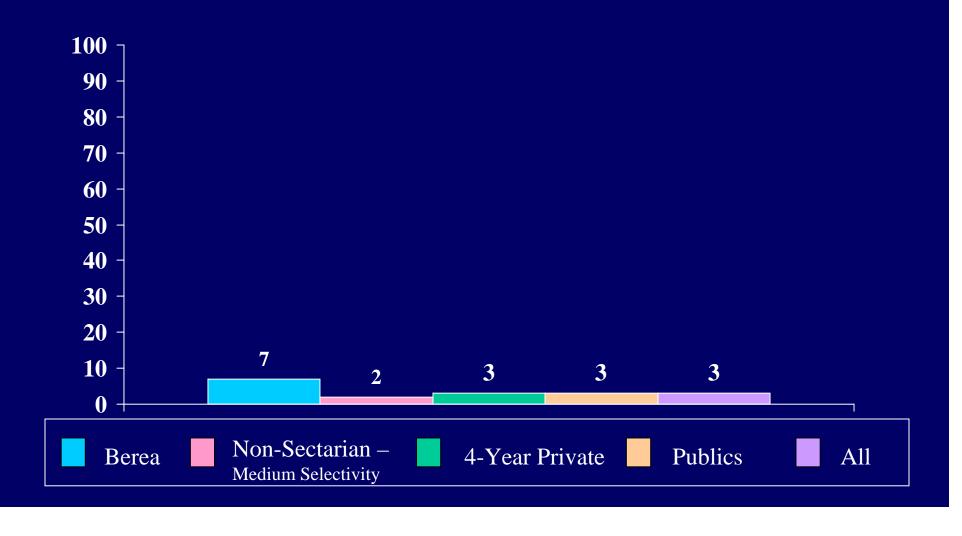

ents



## Being a guest in a teacher's home





## Drinking beer





Percent of students who indicated "frequently"

### Feeling overwhelmed by all they had to do





## Performing volunteer work



## Playing a musical instrument



Percent of students who indicated "frequently"

## Asking a teacher for advice after class



# Missing a class or appointment due to oversleeping

(during the past year)

This Question was a part of the CIRP 2002 Questionnaire, however it was removed from the 2004 Survey.

Did your high school require community service for graduation: Yes



Did your high school require community service for graduation: No



## Have you participated in: A summer research program



## Have you participated in: A health science research program sponsored by a university



#### Grammar school or less



### Some high school



### High school graduate



### Postsecondary school other than college



Non-Sectarian –

**Medium Selectivity** 

0 -

Berea

What is the highest level of formal education obtained by your father:



4-Year Private

**Publics** 

All













#### Grammar school or less



### Some high school







### Postsecondary school other than college

















Percent of students who indicated "frequently" Discussing politics (during the past year) Non-Sectarian – 4-Year Private **Publics** All Berea **Medium Selectivity** 

Percent of students who indicated "frequently" or "Occasionally" Worked on a local, state, or national political campaign 100 (during the past year) 90 80 70 60 **50** 40 **30** 20 13 7 10 0 Non-Sectarian