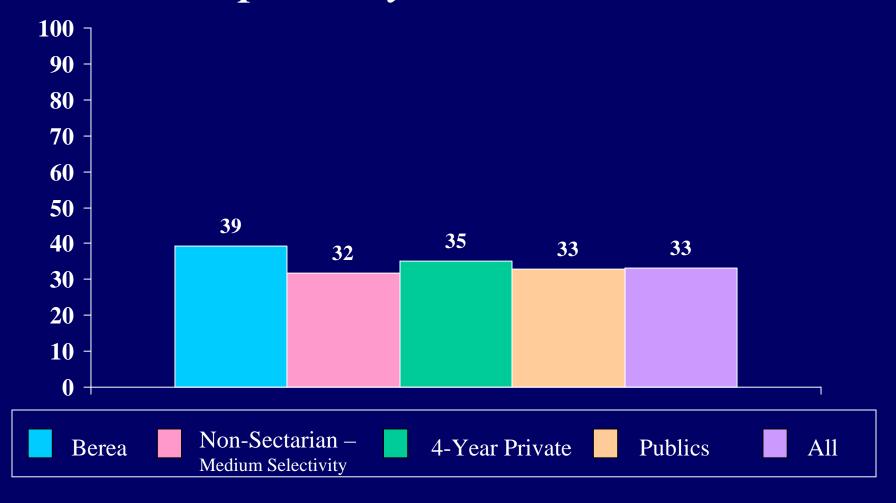

operativeness





#### Drive to achieve



#### Emotional health





#### Mathematical ability







#### Persistence

This Question was a part of the CIRP 2002 Questionnaire, however it was removed from the 2004 Survey.

## **Popularity**

This Question was a part of the CIRP 2002 Questionnaire, however it was removed from the 2004 Survey.

## Public speaking ability



## Religiousness



## Risk-taking

This Question was a part of the CIRP 2002 Questionnaire, however it was removed from the 2004 Survey.

## Self-confidence (intellectual)



#### Self-confidence (social)



## Self-understanding





## Understanding of others





There is too much concern in the courts

100 7 for the rights of criminals





## Abortion should be legal



#### The death penalty should be abolished



## Marijuana should be legalized



It is important to have laws prohibiting homosexual relationships



# The federal government should do more to control the sale of handguns



# Racial discrimination is no longer a major problem in America



Realistically, an individual can do little to bring about changes in our society



Wealthy people should pay a larger share 100 7 of taxes than they do now



Colleges should prohibit racist/sexist

speech on campus



Same-sex couples should have the right to legal marital status



Affirmative action in college admissions should be abolished



The activities of married women are best confined to the home and family



# People should not obey laws which violate their personal values

## Federal military spending should be increased



#### S