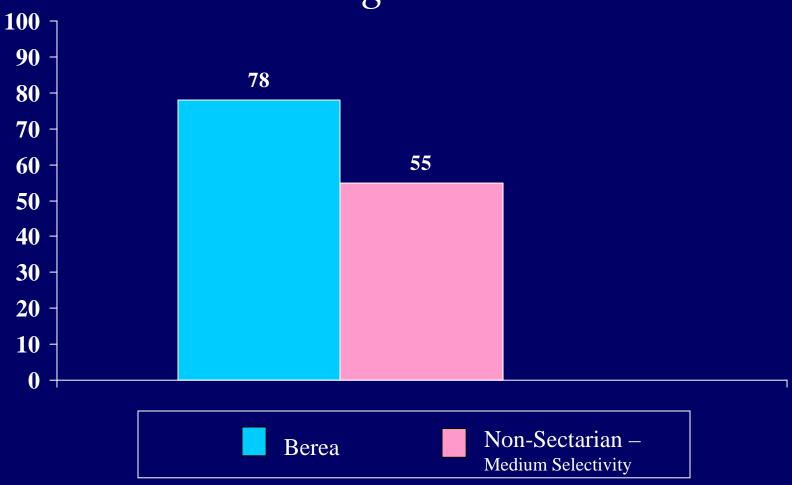

|                                         |      |            |       | NI-   |            |        | Other Peligious |           |        |
|-----------------------------------------|------|------------|-------|-------|------------|--------|-----------------|-----------|--------|
|                                         | _    |            |       | _     | n-sectari  |        | Other Religious |           |        |
|                                         | Be   | erea Colle | ege   |       | r College/ |        |                 | r College |        |
| Berea College                           |      |            |       | medi  | um-selec   | tivity | med             | ium selec | tivity |
| First-Time Full-Time                    | Men  | Women      | Total | Men   | Women      | Total  | Men             | Women     | Total  |
| Number of Respondents                   | 167  | 196        | 363   | 14549 | 19084      | 33633  | 12246           | 16664     | 28911  |
| Completely white                        |      |            |       |       |            |        |                 |           |        |
| Mostly white                            |      |            |       |       |            |        |                 |           |        |
| Roughly half non-white                  |      |            |       |       |            |        |                 |           |        |
| Mostly non-white                        |      |            |       |       |            |        |                 |           |        |
| Completely non-white                    |      |            |       |       |            |        |                 |           |        |
| What was your average grade in          |      |            |       |       |            |        |                 |           |        |
| high school? [3]                        |      |            |       |       |            |        |                 |           |        |
| A or A+                                 | 31.3 | 51.3       | 42.1  | 10.8  | 20.6       | 16.4   | 16.6            | 28.3      | 23.3   |
| A                                       | 25.2 | 24.6       | 24.9  | 16.2  | 23.5       | 20.4   | 19.7            | 26.3      | 23.5   |
| B+                                      | 18.4 | 14.1       | 16.1  | 22.5  | 24.5       | 23.6   | 19.3            | 18.1      | 18.6   |
| В                                       | 17.8 | 4.2        | 10.5  | 31.1  | 22.3       | 26.1   | 23.9            | 19.2      | 21.2   |
| B-                                      | 4.3  | 4.7        | 4.5   | 11.9  | 6.0        | 8.6    | 10.8            | 5.0       | 7.5    |
| C+                                      | 2.5  | 0.5        | 1.4   | 4.7   | 2.0        | 3.1    | 5.7             | 2.2       | 3.7    |
| C                                       | 0.6  | 0.5        | 0.6   | 2.7   | 1.0        | 1.7    | 3.8             | 1.0       | 2.2    |
| D                                       | 0.0  | 0.0        | 0.0   | 0.1   | 0.0        | 0.1    | 0.1             | 0.1       | 0.1    |
| Where did you rank academically in your |      |            |       |       |            |        |                 |           |        |
| high school?                            |      |            |       |       |            |        |                 |           |        |
| Fourth quarter                          |      |            |       |       |            |        |                 |           |        |
| Third quarter                           |      |            |       |       |            |        |                 |           |        |
| Second quarter                          |      |            |       |       |            |        |                 |           |        |
| Top quarter                             |      |            |       |       |            |        |                 |           |        |
| Where did you rank academically in your |      |            |       |       |            |        |                 |           |        |
| high school?                            |      |            |       |       |            |        |                 |           |        |
| Bottom 20%                              |      |            |       |       |            |        |                 |           |        |
| Fourth 20%                              |      |            |       |       |            |        |                 |           |        |
| Middle 20%                              |      |            |       |       |            |        |                 |           |        |
| Second 20%                              |      |            |       |       |            |        |                 |           |        |
| Top 20%                                 |      |            |       |       |            |        |                 |           |        |
| In what year did you graduate from      |      |            |       |       |            |        |                 |           |        |
| high school?                            |      |            |       |       |            |        |                 |           |        |
| this year                               | 87.8 | 96.4       | 92.5  | 98.0  | 98.7       | 98.4   | 97.2            | 98.2      | 97.8   |
| one year ago                            | 5.5  | 1.5        | 3.3   | 1.2   | 0.9        | 1.0    | 1.7             | 1.3       | 1.5    |
| two years ago                           | 2.4  | 1.0        | 1.7   | 0.4   | 0.2        | 0.3    | 0.6             | 0.2       | 0.3    |
| three or more years ago                 | 3.7  | 0.5        | 1.9   | 0.3   | 0.1        | 0.2    | 0.4             | 0.2       | 0.3    |
| did not graduate but passed G.E.D. test | 0.6  | 0.0        | 0.3   | 0.1   | 0.1        | 0.1    | 0.1             | 0.1       | 0.1    |
| never completed high school             | 0.0  | 0.5        | 0.3   | 0.0   | 0.1        | 0.0    | 0.0             | 0.0       | 0.0    |