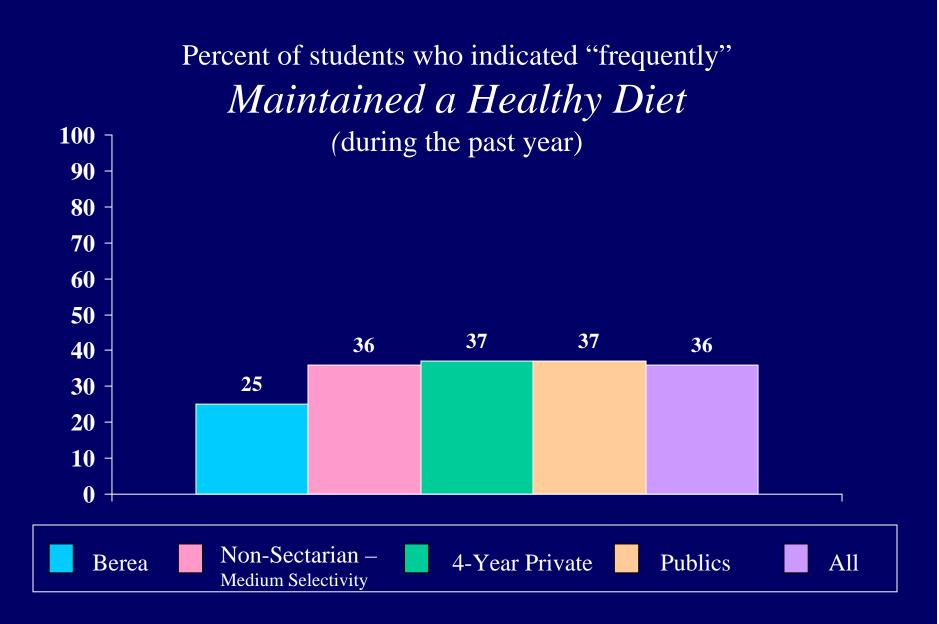

h school graduate



### Postsecondary school other than college



Non-Sectarian –

**Medium Selectivity** 

0 -

Berea

What is the highest level of formal education obtained by your father:



4-Year Private

**Publics** 

All













#### Grammar school or less



### Some high school







### Postsecondary school other than college

















Percent of students who indicated "frequently" Discussing politics (during the past year) Non-Sectarian – 4-Year Private **Publics** All Berea **Medium Selectivity** 

Percent of students who indicated "frequently" or "Occasionally" Worked on a local, state, or national political campaign 100 (during the past year) 90 80 70 60 **50** 40 **30** 20 13 7 10 0 Non-Sectarian – 4-Year Private **Publics** Berea All **Medium Selectivity** 



Percent of students who indicated "frequently" or "Occasionally" Stayed up all night



Percent of students who indicated "frequently" or "Occasionally" Missed school because of illness









Percent of students who indicated "frequently" or "occasionally"



Percent of students who indicated "frequently" or "occasionally"

Attending a public recital or concert (during the past year)

# Percent of students who indicated "frequently" or "occasionally" Visiting an art gallery or museum (during the past year)







# Percent of students who indicated "frequently" Communicating via e-mail (during the past year)

Percent of students who indicated "frequently"

Using the Internet for

research or homework

(during the past year)



Percent of students who indicated "frequently"

#### Parti