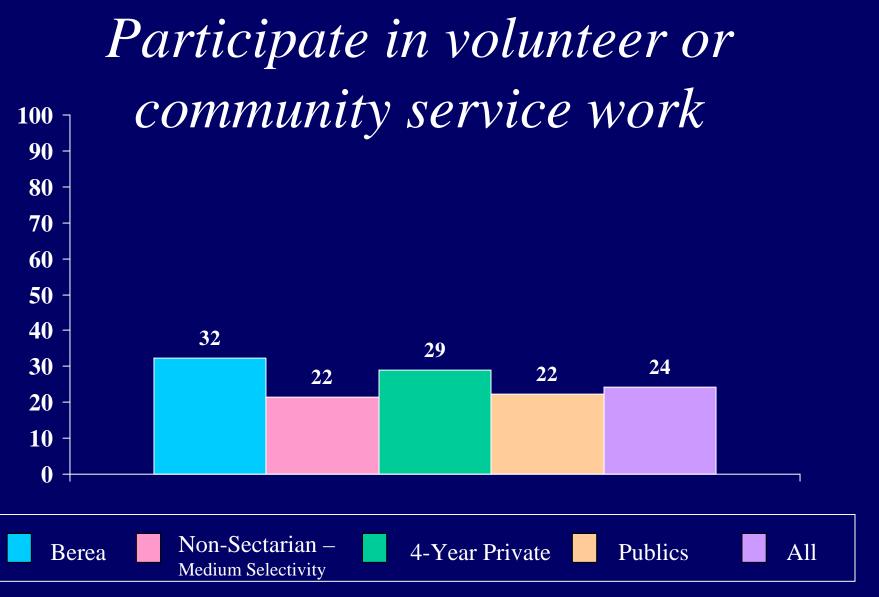

ecoming involved in programs to clean up the environment



## Developing a meaningful philosophy of life





#### Helping to promote racial understanding



## Keeping up to date with political affairs





#### Integrating spirituality into my life







## Change career choice



#### Participate in student government



#### Get a job to help pay for college expenses



#### Work full-time while attending college



#### Join a social fraternity or sorority



#### Play varsity/intercollegiate athletics



#### Make at least a "B" average



#### Get a bachelor's degree (B.A., B.S., etc.)

This Question was a part of the CIRP 2002 Questionnaire, however it was removed from the 2004 Survey.

# Participate in student protests or demonstrations





# Be satisfied with their college





# Seek personal counseling



# Develop close friendships with other students

This Question was a part of the CIRP 2002 Questionnaire, however it was removed from the 2004 Survey.

# Communicate regularly with professors



# Socialize with someone of another racial/ethnic group



# Participate in student clubs/groups



# Strengthen religious beliefs/convictions



Percent of students who estimate that chances are "very good" that he or she will

### Participate in a study abroad program



Percent of students who estimate that chances are "very good" that he or she will

### Drop out of college

This Question was a part of the CIRP 2002 Questionnaire, however it was removed from the 2004 Survey.

## Spirituality Questions

Reducing pain and suffering in the world



#### Attaining in