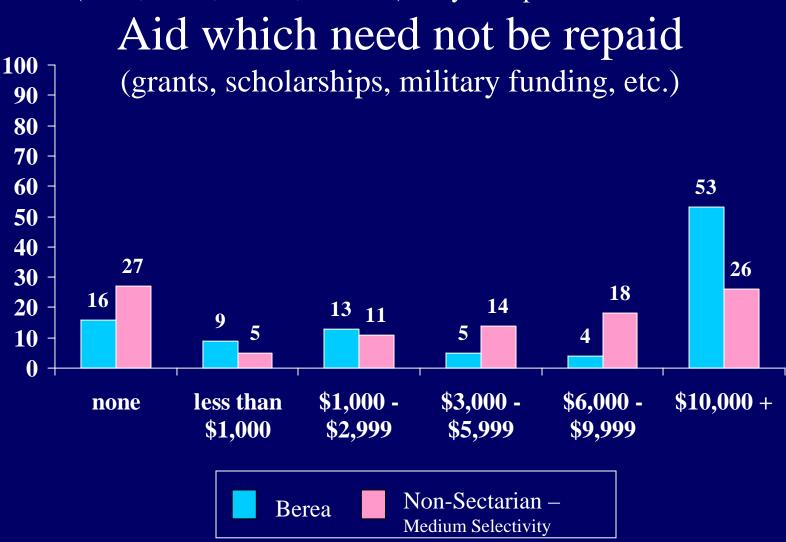

cal Science (2 years)



During high school (grades 9-12) how many years did you study each of the following:

Biological Science (2 years)



During high school (grades 9-12) how many years did you study each of the following:

History/Am. Govt. (1 year)



# During high school (grades 9-12) how many years did you study each of the following: Computer Science (1/2 year)



## During high school (grades 9-12) how many years did you study each of the following: Arts and/or Music (1 year)



Percent of Berea students who had the following average grade in high school:



### Is this college your:



## Are your parents: Both alive and living with each other



## Are your parents: Both alive, divorced, or living apart



## Are your parents: One or both deceased





### My own resources









## Your current religious preference: Baptist





## Your current religious preference: Roman Catholic



## Your current religious preference: Other Christian



## Your current religious preference: Other religion



## Your current religious preference: None



## Do you consider yourself a Born-Again Christian: Yes



## Do you consider yourself a Born-Again Christian: No



Percent of students who indicated "frequently" or "occasionally"

### Attended a religious service



Percent of students who indicated "frequently" Being bored in class (during the past year) Non-Sectarian – **Publics** 4-Year Private Berea All **Medium Selectivity** 

### Participating in organized demonstrations



## Tutoring another student



## Studying with other students



## Being a guest in a tea