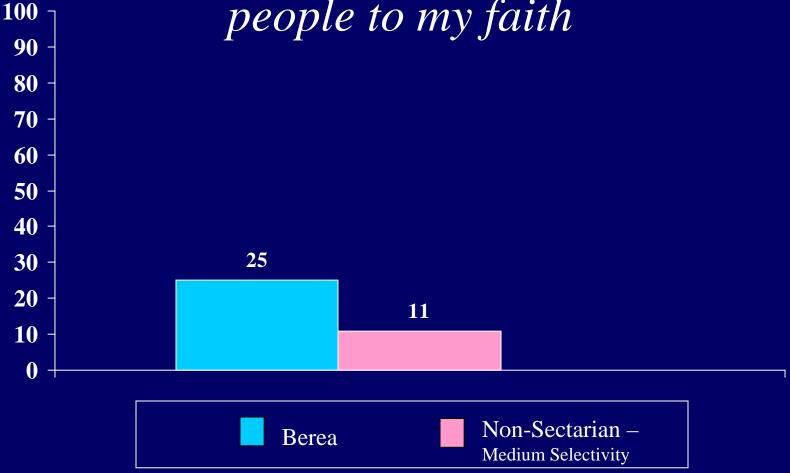

nting



Percent of students who engages at least weekly in:

Other reading on religion/spirituality



#### Having an interest in spirituality



The percent of students who indicated the following statements describe them "to a great extent"

Believing in the sacredness of life



Feeling unsettled about spiritual and religious matters



Feeling good about the direction in which my life is headed



Feeling a sense of connection with God/Higher
Power that transcends my personal self







The percent of students who indicated the following statements describe them "to a great extent" Feeling disillusioned with my religious upbringing Non-Sectarian – Berea **Medium Selectivity** 

Having an interest in different religious traditions



Being committed to introducing people to my faith



#### Believing in the goodness of all people





Seeing each day, good or bad, as a gift



Believing in life after death



Feeling obligated to follow my parents'

religious practices



#### Universal Spirit







Father-Figure



#### Mother-Figure



Teacher



Part of me



Divine Mystery



Protector



Creator



#### Nature



### Supreme Being



Judge



Which of the following best characterizes your conception of or experience with God?

# Enlightenment



Which of the following best characterizes your conception of or experience with God?

## None of the above



Percent of students who have had a spiritual experience while:

In a house of worship



Percent of students who have had a spiritual experience while:

Listening to beautiful music



Percent of students who have