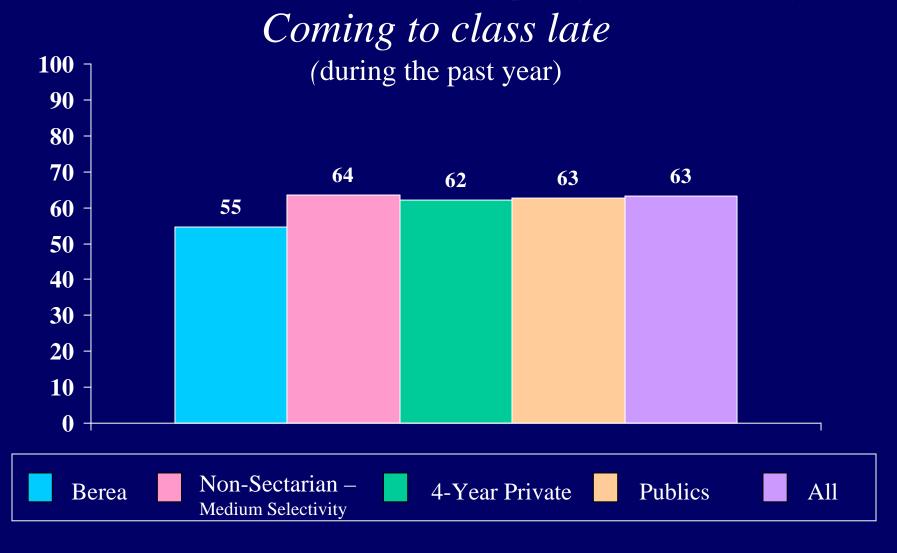

|                                          |               |            |       |                    | n-sectari  | ian     | Other Religious    |            |         |
|------------------------------------------|---------------|------------|-------|--------------------|------------|---------|--------------------|------------|---------|
|                                          | Ве            | erea Colle | ege   | 4                  | yr College | es      | 4                  | yr College | es      |
| Berea College                            |               |            |       | medi               | ium-selec  | ctivity | med                | ium selec  | ctivity |
| First-Time Full-Time                     | Men           | Women      | Total | Men                | Women      | Total   | Men                | Women      | Total   |
| Number of Respondents                    | 167           | 196        | 363   | 14549              | 19084      | 33633   | 12246              | 16664      | 28911   |
| Student met or exceeded recommended      |               |            |       |                    |            |         |                    |            |         |
| years of high school (grades 9-12)       |               |            |       |                    |            |         |                    |            |         |
| study in the following subjects [5]      |               |            |       |                    |            |         |                    |            |         |
| English (4 years)                        | 93.9          | 97.9       | 96.1  | 98.3               | 98.5       | 98.4    | 95.6               | 96.9       | 96.4    |
| Mathematics (3 years)                    | 97.0          | 96.9       | 96.9  | 98.5               | 98.5       | 98.5    | 96.4               | 97.6       | 97.1    |
| Foreign language (2 years)               | 89.0          | 90.3       | 89.7  | 93.8               | 96.5       | 95.4    | 86.0               | 91.5       | 89.2    |
| Physical science (2 years)               | 52.1          | 42.2       | 46.8  | 61.1               | 55.6       | 57.9    | 57.5               | 52.0       | 54.3    |
| Biological science (2 years)             | 43.6          | 43.0       | 43.3  | 41.1               | 44.6       | 43.1    | 45.9               | 48.8       | 47.6    |
| History/American govt. (1 year)          | 93.9          | 98.5       | 96.4  | 99.0               | 99.0       | 99.0    | 98.5               | 98.8       | 98.7    |
| Computer science (1/2 year)              | 73.9          | 68.1       | 70.7  | 70.8               | 58.5       | 63.8    | 72.6               | 64.7       | 68.1    |
| Arts and/or music (1 year)               | 78.9          | 90.3       | 85.1  | 73.0               | 84.1       | 79.3    | 73.7               | 84.9       | 80.2    |
| Have you had any special tutoring or     |               |            |       |                    |            |         |                    |            |         |
| remedial work in:                        |               |            |       |                    |            |         |                    |            |         |
| English                                  |               |            |       |                    |            |         |                    |            |         |
| Reading                                  |               |            |       |                    |            |         |                    |            |         |
| Mathematics                              |               |            |       |                    |            |         |                    |            |         |
| Social studies                           |               |            |       |                    |            |         |                    |            |         |
| Science                                  |               |            |       |                    |            |         |                    |            |         |
| Foreign language                         |               |            |       |                    |            |         |                    |            |         |
| Do you feel you will need any special    |               |            |       |                    |            |         |                    |            |         |
| tutoring or remedial work in:            |               |            |       |                    |            |         |                    |            |         |
| English                                  |               |            |       |                    |            |         |                    |            |         |
| Reading                                  |               |            |       |                    |            |         |                    |            |         |
| Mathematics                              |               |            |       |                    |            |         |                    |            |         |
| Social studies                           |               |            |       |                    |            |         |                    |            |         |
| Science                                  |               |            |       |                    |            |         |                    |            |         |
| Foreign language                         |               |            |       |                    |            |         |                    |            |         |
| Indicate which activities you did during |               |            |       |                    |            |         |                    |            |         |
| the past year                            |               |            |       |                    |            |         |                    |            |         |
| Asked teacher for advice after class [6] | 25.0          | 34.0       | 29.9  | 20.5               | 25.9       | 23.6    | 19.1               | 27.2       | 23.8    |
| Attended a public recital or concert     |               |            |       |                    |            |         |                    |            |         |
| Attended a religious service             | 84.8          | 87.6       | 86.4  | 71.7               | 78.6       | 75.6    | 89.4               | 90.7       | 90.2    |
| Came late to class                       | 56.4          | 53.1       | 54.6  | 65.5               | 62.1       | 63.6    | 60.8               | 53.3       | 56.5    |
| Checked out a book or journal from the   |               |            |       |                    |            |         |                    |            |         |
| school library [6]                       |               |            |       |                    |            |         |                    |            |         |
| Did extra (unassigned) work/reading for  |               |            |       |                    |            |         |                    |            |         |
| a course [6]                             |               |            |       |                    |            |         |                    |            |         |
| •                                        |               |            |       | No                 | n-sectari  | ian     | Oth                | ner Religi | ous     |
|                                          | Be            | erea Colle | eae   | 4                  | yr College | es      |                    | yr College |         |
| D C II                                   | Berea College |            |       | medium-selectivity |            |         | medium selectivity |            |         |
| Berea College                            | Mari          | 14/        | Tatal |                    |            |         |                    |            |         |
| First-Time Full-Time                     | ivien         | Women      | Total | Men                | Women      | Total   | Men                | Women      | Total   |