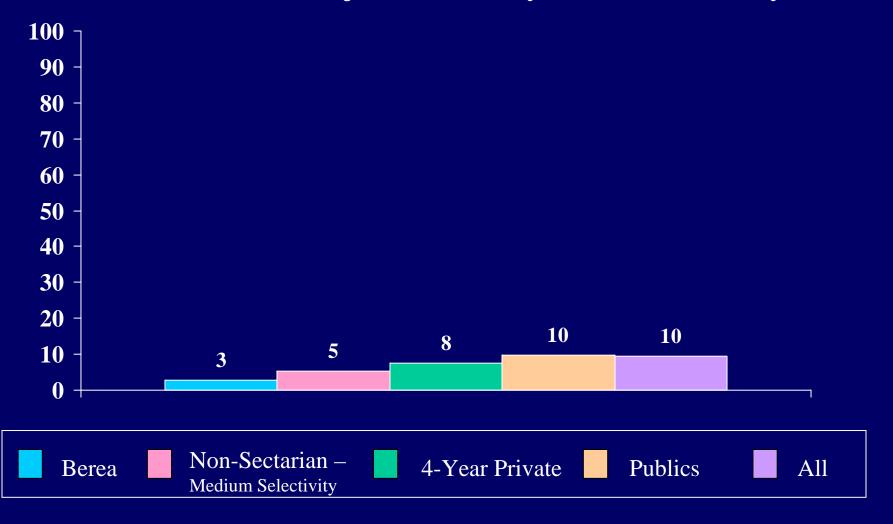

Non-Sectarian – 4-Year Private **Publics** All Berea **Medium Selectivity** 

#### Being very well off financially



# Helping others who are in difficulty



#### Making a theoretical contribution to science





Creating artistic work (painting, sculpture, decorating, etc.)



Becoming successful in a business

of my own



Becoming involved in programs to clean up the environment



## Developing a meaningful philosophy of life





#### Helping to promote racial understanding



## Keeping up to date with political affairs





#### Integrating spirituality into my life







## Change career choice



#### Participate in student government



#### Get a job to help pay for college expenses



#### Work full-time while attending college



#### Join a social fraternity or sorority



#### Play varsity/intercollegiate athletics



#### Make at least a "B" average



#### Get a bachelor's degree (B.A., B.S., etc.)

This Question was a part of the CIRP 2002 Questionnaire, however it was removed from the 2004 Survey.

# Participate in student protests or demonstrations





# Be satisfied with their college





# Seek personal counseling



# Develop close friendships with other students

This Question was a part of the CIRP 2002 Questionnaire, however it was removed from the 2004 Survey.

# Communicate regularly with professors



# Socialize with someone of another racial/ethnic group



# Participate in student clubs/groups



# Strengthen religious beliefs/convictions



Percent of students who estimate that chances are "very good" that he or she will

### Participa