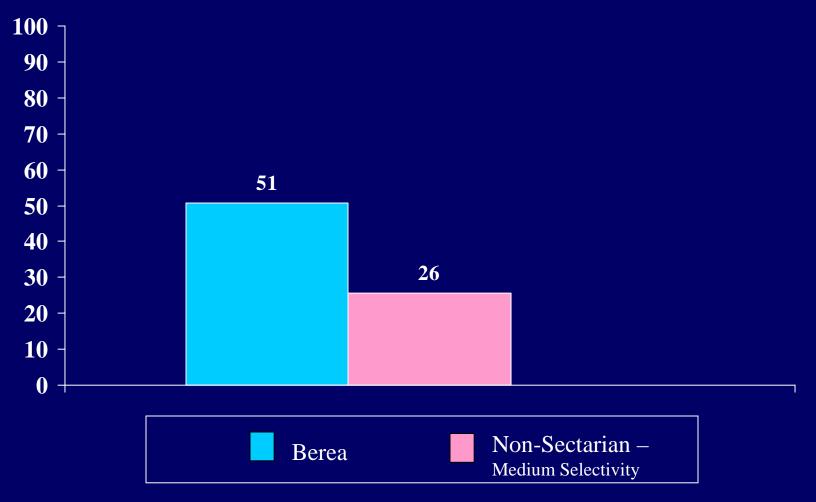

ony



#### Attaining wisdom



Seeking out opportunities to help me grow spiritually



Seeking beauty in my life



Finding answers to the mysteries of life



#### Becoming a more loving person



Seeking to follow religious teachings in my everyday life



#### Improving the human condition



Love is at the root of all great religions



#### All life is interconnected



#### Believing in supernatural phenomena is foolish



#### We are all spiritual beings



#### It is futile to try to discover the purpose of existence



People can reach a higher spiritual plane of consciousness through meditation or prayer



#### The evil in this world seems to outweigh the good



Most people can grow spiritually without being religious



#### People who don't believe in God will be punished



Non-religious people can lead lives that are just as moral as those of religious believers



Pain and suffering are essential to becoming a better person



#### The universe arose by chance



In the future, science will be able to explain everything



While science can provide important information about the physical world, only religion can truly explain existence



For me, the relationship between science and religion is one of:

# Conflict; I consider myself to be on the side of religion



For me, the relationship between science and religion is one of:

Conflict; I consider myself to be on the side of science



For me, the relationship between science and religion is one of:

Independence; they refer to different aspects of reality



For me, the relationship between science a