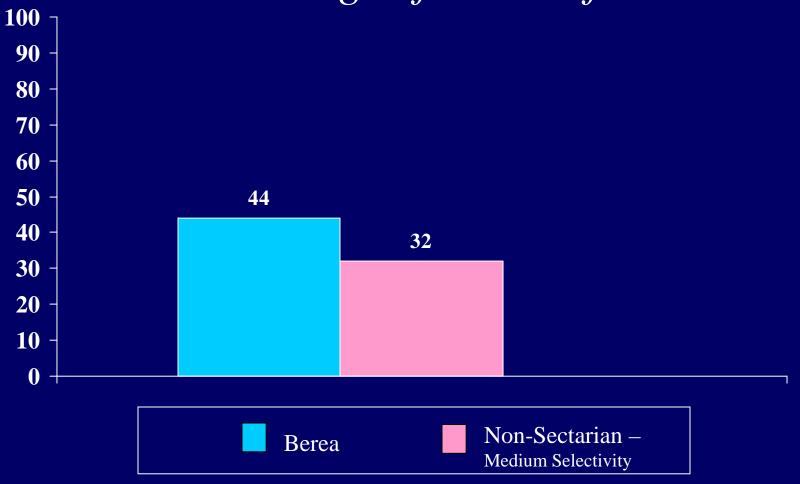

| Berea College                                | Ве   | erea Colle | ege   | 4     | on-sectari<br>yr College<br>ium-selec | es<br>ctivity | Other Religious<br>4yr Colleges<br>medium selectivity |       |       |
|----------------------------------------------|------|------------|-------|-------|---------------------------------------|---------------|-------------------------------------------------------|-------|-------|
| First-Time Full-Time                         | Men  | Women      | Total | Men   | Women                                 | Total         | Men                                                   | Women | Total |
| Number of Respondents                        | 167  | 196        | 363   | 14549 | 19084                                 | 33633         | 12246                                                 | 16664 | 28911 |
| Are you a veteran?                           |      |            |       |       |                                       |               |                                                       |       |       |
| No                                           |      |            |       |       |                                       |               |                                                       |       |       |
| Yes                                          |      |            |       |       |                                       |               |                                                       |       |       |
| Do you have a disability? [3]                |      |            |       |       |                                       |               |                                                       |       |       |
| Hearing                                      | 0.0  | 2.6        | 1.4   | 0.6   | 0.9                                   | 0.7           | 0.9                                                   | 0.6   | 0.7   |
| Speech                                       | 0.0  | 0.5        | 0.3   | 0.3   | 0.2                                   | 0.2           | 0.4                                                   | 0.2   | 0.3   |
| Orthopedic                                   | 1.2  | 2.0        | 1.7   | 0.4   | 0.6                                   | 0.5           | 0.4                                                   | 0.7   | 0.6   |
| Learning disability                          | 2.4  | 2.0        | 2.2   | 5.2   | 3.9                                   | 4.5           | 3.4                                                   | 2.4   | 2.8   |
| Health related                               | 1.8  | 1.5        | 1.7   | 0.9   | 1.2                                   | 1.1           | 1.1                                                   | 1.6   | 1.4   |
| Partially sighted or blind                   | 3.0  | 2.6        | 2.8   | 1.3   | 1.0                                   | 1.2           | 1.2                                                   | 1.4   | 1.4   |
| Other                                        | 1.8  | 3.1        | 2.5   | 2.0   | 1.3                                   | 1.6           | 1.5                                                   | 1.6   | 1.5   |
| Your religious preference [3,4]              |      |            |       |       |                                       |               |                                                       |       |       |
| Protestant (Christian)                       | 67.5 | 74.0       | 71.0  | 31.2  | 36.9                                  | 34.4          | 69.6                                                  | 71.8  | 70.9  |
| Roman Catholic                               | 8.0  | 6.3        | 7.0   | 39.2  | 38.9                                  | 39.0          | 17.2                                                  | 16.3  | 16.7  |
| Jewish                                       | 0.0  | 1.0        | 0.6   | 4.8   | 3.3                                   | 3.9           | 0.4                                                   | 0.2   | 0.3   |
| Other                                        | 6.7  | 6.8        | 6.8   | 4.8   | 4.4                                   | 4.6           | 3.4                                                   | 3.5   | 3.5   |
| None                                         | 17.8 | 12.0       | 14.6  | 20.1  | 16.5                                  | 18.0          | 9.4                                                   | 8.2   | 8.7   |
| Do you consider yourself a born-again        |      |            |       |       |                                       |               |                                                       |       |       |
| Christian?                                   |      |            |       |       |                                       |               |                                                       |       |       |
| No                                           | 52.2 | 43.5       | 47.4  | 85.8  | 82.9                                  | 84.2          | 50.9                                                  | 50.1  | 50.4  |
| Yes                                          | 47.8 | 56.5       | 52.6  | 14.2  | 17.1                                  | 15.8          | 49.1                                                  | 49.9  | 49.6  |
| Are your parents:                            |      |            |       |       |                                       |               |                                                       |       |       |
| Both alive and living with each other?       | 56.1 | 48.2       | 51.8  | 75.4  | 70.0                                  | 72.3          | 75.8                                                  | 73.4  | 74.4  |
| Both alive, divorced or living apart?        | 36.6 | 43.5       | 40.3  | 21.4  | 25.9                                  | 24.0          | 20.8                                                  | 22.7  | 21.9  |
| One or both deceased?                        | 7.3  | 8.3        | 7.8   | 3.2   | 4.1                                   | 3.7           | 3.4                                                   | 3.9   | 3.7   |
| What is the best estimate of your            | 1.0  | 0.0        |       | 0.2   |                                       |               |                                                       | 0.0   |       |
| parents' total income last year?             |      |            |       |       |                                       |               |                                                       |       |       |
| Consider income from all sources             |      |            |       |       |                                       |               |                                                       |       |       |
| before taxes. [3,7]                          |      |            |       |       |                                       |               |                                                       |       |       |
| Less than \$6,000                            |      |            |       |       |                                       |               |                                                       |       |       |
| \$6,000 to \$9,999                           | 15.5 | 13.6       | 14.5  | 2.3   | 2.9                                   | 2.6           | 3.2                                                   | 4.1   | 3.7   |
| \$10,000 to \$14,999                         | 12.3 | 13.6       | 13.0  | 1.6   | 2.9                                   | 2.3           | 2.0                                                   | 3.4   | 2.8   |
| \$15,000 to \$19,999                         | 6.5  | 7.6        | 7.1   | 1.6   | 2.4                                   | 2.1           | 2.1                                                   | 3.4   | 2.8   |
| \$20,000 to \$24,999                         | 9.0  | 9.2        | 9.1   | 2.5   | 3.5                                   | 3.1           | 4.2                                                   | 4.6   | 4.4   |
| \$25,000 to \$29,999                         | 11.0 | 13.0       | 12.1  | 2.7   | 4.4                                   | 3.6           | 3.7                                                   | 4.7   | 4.2   |
| \$30,000 or more                             |      |            |       |       |                                       |               |                                                       |       |       |
| \$30,000 to \$39,999                         | 16.1 | 20.1       | 18.3  | 5.5   | 6.9                                   | 6.3           | 8.1                                                   | 9.9   | 9.1   |
| \$30,000 to \$39,999<br>\$30,000 to \$34,999 | 10.1 | 20.1       | 10.3  | 3.3   | 0.9                                   |               |                                                       | 9.9   | 9.1   |
| \$30,000 to \$34,999                         | I    |            |       |       |                                       |               |                                                       |       |       |