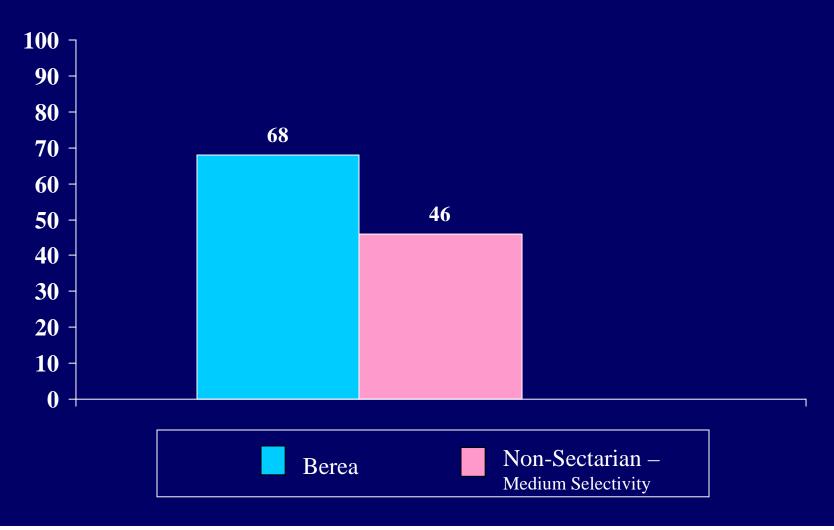

|                                         |      |            |       | NI-   |            |        | Other Peligious |           |        |
|-----------------------------------------|------|------------|-------|-------|------------|--------|-----------------|-----------|--------|
|                                         | _    |            |       | _     | n-sectari  |        | Other Religious |           |        |
|                                         | Be   | erea Colle | ege   |       | r College/ |        |                 | r College |        |
| Berea College                           |      |            |       | medi  | um-selec   | tivity | med             | ium selec | tivity |
| First-Time Full-Time                    | Men  | Women      | Total | Men   | Women      | Total  | Men             | Women     | Total  |
| Number of Respondents                   | 167  | 196        | 363   | 14549 | 19084      | 33633  | 12246           | 16664     | 28911  |
| Completely white                        |      |            |       |       |            |        |                 |           |        |
| Mostly white                            |      |            |       |       |            |        |                 |           |        |
| Roughly half non-white                  |      |            |       |       |            |        |                 |           |        |
| Mostly non-white                        |      |            |       |       |            |        |                 |           |        |
| Completely non-white                    |      |            |       |       |            |        |                 |           |        |
| What was your average grade in          |      |            |       |       |            |        |                 |           |        |
| high school? [3]                        |      |            |       |       |            |        |                 |           |        |
| A or A+                                 | 31.3 | 51.3       | 42.1  | 10.8  | 20.6       | 16.4   | 16.6            | 28.3      | 23.3   |
| A                                       | 25.2 | 24.6       | 24.9  | 16.2  | 23.5       | 20.4   | 19.7            | 26.3      | 23.5   |
| B+                                      | 18.4 | 14.1       | 16.1  | 22.5  | 24.5       | 23.6   | 19.3            | 18.1      | 18.6   |
| В                                       | 17.8 | 4.2        | 10.5  | 31.1  | 22.3       | 26.1   | 23.9            | 19.2      | 21.2   |
| B-                                      | 4.3  | 4.7        | 4.5   | 11.9  | 6.0        | 8.6    | 10.8            | 5.0       | 7.5    |
| C+                                      | 2.5  | 0.5        | 1.4   | 4.7   | 2.0        | 3.1    | 5.7             | 2.2       | 3.7    |
| C                                       | 0.6  | 0.5        | 0.6   | 2.7   | 1.0        | 1.7    | 3.8             | 1.0       | 2.2    |
| D                                       | 0.0  | 0.0        | 0.0   | 0.1   | 0.0        | 0.1    | 0.1             | 0.1       | 0.1    |
| Where did you rank academically in your |      |            |       |       |            |        |                 |           |        |
| high school?                            |      |            |       |       |            |        |                 |           |        |
| Fourth quarter                          |      |            |       |       |            |        |                 |           |        |
| Third quarter                           |      |            |       |       |            |        |                 |           |        |
| Second quarter                          |      |            |       |       |            |        |                 |           |        |
| Top quarter                             |      |            |       |       |            |        |                 |           |        |
| Where did you rank academically in your |      |            |       |       |            |        |                 |           |        |
| high school?                            |      |            |       |       |            |        |                 |           |        |
| Bottom 20%                              |      |            |       |       |            |        |                 |           |        |
| Fourth 20%                              |      |            |       |       |            |        |                 |           |        |
| Middle 20%                              |      |            |       |       |            |        |                 |           |        |
| Second 20%                              |      |            |       |       |            |        |                 |           |        |
| Top 20%                                 |      |            |       |       |            |        |                 |           |        |
| In what year did you graduate from      |      |            |       |       |            |        |                 |           |        |
| high school?                            |      |            |       |       |            |        |                 |           |        |
| this year                               | 87.8 | 96.4       | 92.5  | 98.0  | 98.7       | 98.4   | 97.2            | 98.2      | 97.8   |
| one year ago                            | 5.5  | 1.5        | 3.3   | 1.2   | 0.9        | 1.0    | 1.7             | 1.3       | 1.5    |
| two years ago                           | 2.4  | 1.0        | 1.7   | 0.4   | 0.2        | 0.3    | 0.6             | 0.2       | 0.3    |
| three or more years ago                 | 3.7  | 0.5        | 1.9   | 0.3   | 0.1        | 0.2    | 0.4             | 0.2       | 0.3    |
| did not graduate but passed G.E.D. test | 0.6  | 0.0        | 0.3   | 0.1   | 0.1        | 0.1    | 0.1             | 0.1       | 0.1    |
| never completed high school             | 0.0  | 0.5        | 0.3   | 0.0   | 0.1        | 0.0    | 0.0             | 0.0       | 0.0    |