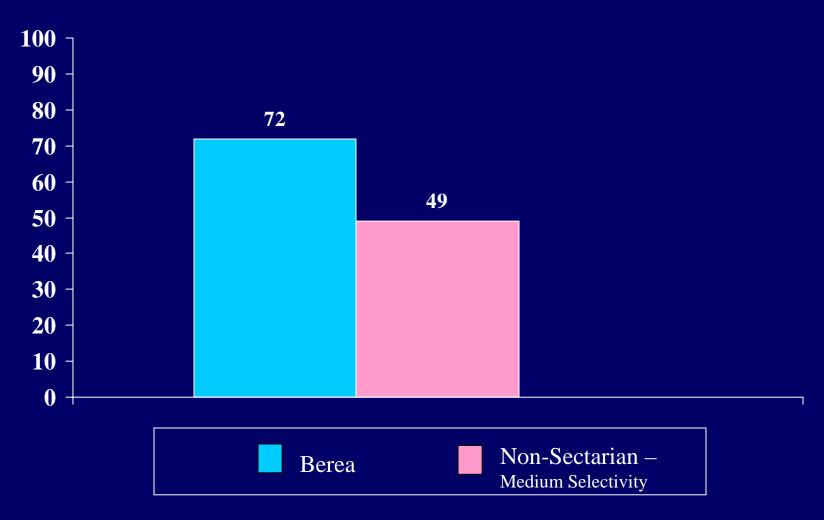

# Percent of students who indicated Do you Pray



## Percent of students who report "Frequently" praying: For help in solving problems



## Percent of students who report "Frequently" praying: To be in communion with God



# Percent of students who report "Frequently" praying: To express gratitude



# Percent of students who report "Frequently" praying: For emotional strength



# Percent of students who report "Frequently" praying: For for given ess



# Percent of students who report "Frequently" praying: To relieve the suffering of others



## Percent of students who report "Frequently" praying: For loved ones



# Percent of students who report "Frequently" praying: $For\ wisdom$



# Percent of students who report "Frequently" praying: To praise God



### Self-reflection







#### Meditation



Percent of students who engages at least weekly in:

Yoga, Tai Chi, or similar practice



### Religious singing/chanting



Percent of students who engages at least weekly in:

Other reading on religion/spirituality



#### Having an interest in spirituality



The percent of students who indicated the following statements describe them "to a great extent"

Believing in the sacredness of life



Feeling unsettled about spiritual and religious matters



Feeling good about the direction in which my life is headed



Feeling a sense of connection with God/Higher
Power that transcends my personal self







The percent of students who indicated the following statements describe them "to a great extent" Feeling disillusioned with my religious upbringing Non-Sectarian – B