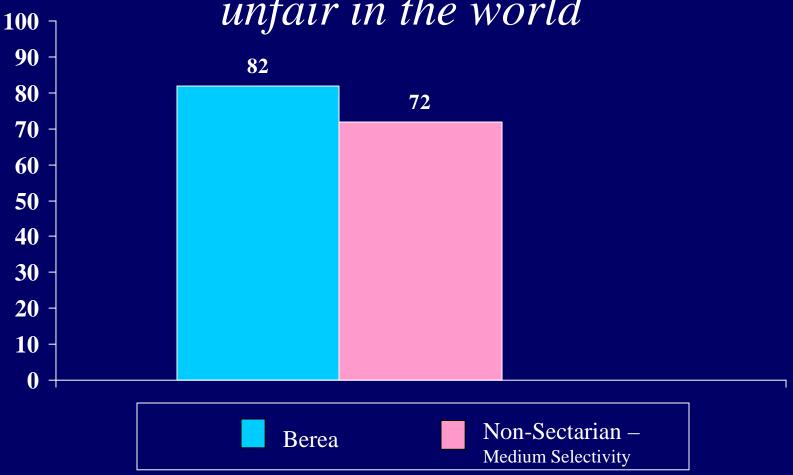

the most important things in my life



## My spiritual/religious beliefs: Give meaning/purpose to my life



My spiritual/religious beliefs:

Help define the goals I set for myself



My spiritual/religious beliefs:

#### Provide me with strength, support and guidance



My spiritual/religious beliefs:

Lie behind my whole approach to life



My spiritual/religious beliefs:

Have been formed through much personal reflection and searching



## "Most" or "all" of your close friends: Share your religious/spiritual views



"Most" or "all" of your close friends:

Are searching for meaning/purpose in life



"Most" or "all" of your close friends:

Go to church/temple/other house of worship



#### Searching for meaning/purpose in life



Trying to change things that are unfair in the world



#### Accepting others as they are



Having discussions about the meaning of life with my friends



#### Being honest in my relationship with others



# Participating in community food or clothing drives



# Percent of students who indicated "frequently" or "occasionally" \*Helped friends with personal problems (during the past year)



### Donated money to charity

(during the past year)



### Felt distant from God

(during the past year)



Struggled to understand evil, suffering and death



# Questioned your religious/spiritual beliefs



Percent of students who indicated "frequently"

### Felt loved by God



# Disagreed with your family about religious matters



Percent of students who indicated "frequently" or "occasionally"

Spent time with people who

share your religious v