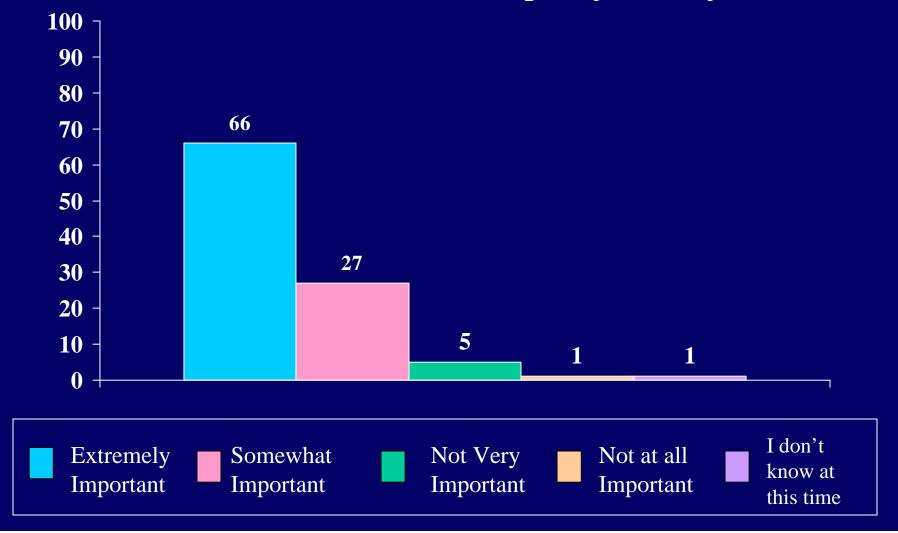

eace/centered

(during the past year)



#### Explored religion online



Percent of students who indicated "frequently" or "occasionally" Attended a class, workshop, or retreat on matters related to religion/spirituality



### Student scored "high" on the following factors



### Student scored "high" on the following factors



### Student scored "high" on the following factors



How important to you is it to accomplish each of the following goals?

To learn more about cultural diversity



How important to you is it to accomplish each of the following goals?



How important to you is it to accomplish each of the following goals?

To learn more about a variety of subjects



How important to you is it to accomplish each of the following goals?

To learn more about a specific subject



Choose the one description that best fits your understanding of Berea College

### Berea College promotes its Christian identity:



#### Did you bring a cell phone with you to Berea?



#### Rate the importance to you of each of the following: Serving Humankind



### Rate the importance to you of each of the following: Protecting the natural world



# Rate the importance to you of each of the following: Solving environmental problems



Rate the importance to you of each of the following:

Developing a strong spiritual self



Rate the importance to you of each of the following:

Gaining knowledge and skills necessary to maintain a <sub>100</sub>healthy lifestyle, including physical fitness



Rate the importance to you of each of the following:

Learning more about the arts



Rate t