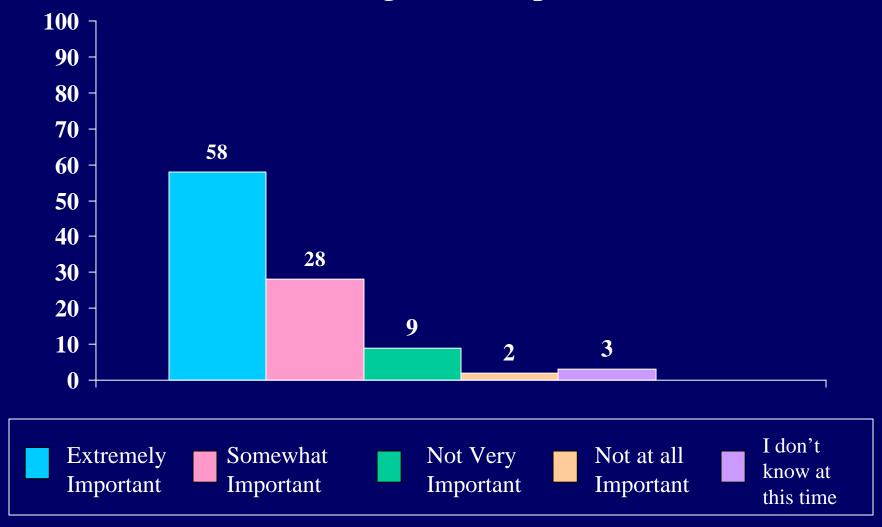

ind



### Rate the importance to you of each of the following: Protecting the natural world



# Rate the importance to you of each of the following: Solving environmental problems



Rate the importance to you of each of the following:

Developing a strong spiritual self



Rate the importance to you of each of the following:

Gaining knowledge and skills necessary to maintain a <sub>100</sub>healthy lifestyle, including physical fitness



Rate the importance to you of each of the following:

Learning more about the arts



Rate the importance to you of each of the following: Developing a desire for life-long learning



# Rate the importance to you of each of the following: Striving for racial harmony



### Rate the importance to you of each of the following: Traveling to new places



Rate the importance to you of each of the following:

Learning more about Appalachian culture/history



Rate the importance to you of each of the following:

Learning more about Black culture/history



Rate the importance to you of each of the following: Learning about women's culture/history



Rate the importance to you of each of the following: Being a responsible citizen of the world



Rate the importance to you of each of the following:

Finding work that is challenging and

that stimulates personal growth



Rate the importance to you of each of the following: Volunteering service to my community