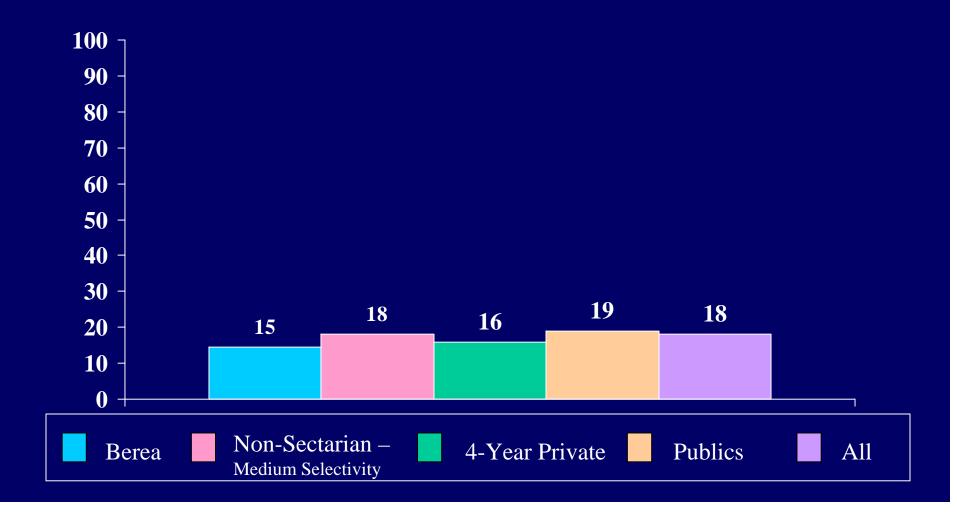

gh school (grades 9-12) how many years did you study each of the following: Computer Science (1/2 year)



## During high school (grades 9-12) how many years did you study each of the following: Arts and/or Music (1 year)



Percent of Berea students who had the following average grade in high school:



### Is this college your:



## Are your parents: Both alive and living with each other



## Are your parents: Both alive, divorced, or living apart



## Are your parents: One or both deceased





### My own resources









## Your current religious preference: Baptist





## Your current religious preference: Roman Catholic



## Your current religious preference: Other Christian



## Your current religious preference: Other religion



## Your current religious preference: None



## Do you consider yourself a Born-Again Christian: Yes



## Do you consider yourself a Born-Again Christian: No



Percent of students who indicated "frequently" or "occasionally"

### Attended a religious service



Percent of students who indicated "frequently" Being bored in class (during the past year) Non-Sectarian – **Publics** 4-Year Private Berea All **Medium Selectivity** 

### Participating in organized demonstrations



## Tutoring another student



## Studying with other students



## Being a guest in a teacher's home





## Drinking beer





Percent of students who indicated "frequently"

### Feeling overwhelmed by all they had to do





## Performing volunteer work



## Playing a musical instrument



Percent of students who indicated "frequently"

## Asking a teach