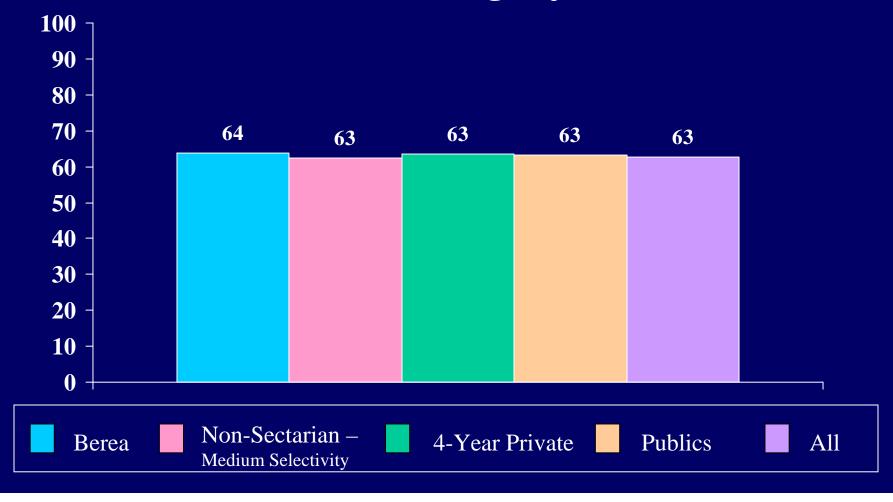

## 2004 CIRP INSTITUTIONAL SUMMARY

| Emotional health                       | 53.7 | 36.9 | 44.6 | 56.5 | 44.8 | 49.8 | 57.7 | 43.6 | 49.6 |
|----------------------------------------|------|------|------|------|------|------|------|------|------|
| Leadership ability                     | 57.9 | 51.8 | 54.6 | 64.6 | 55.1 | 59.2 | 65.5 | 54.1 | 58.9 |
| Mathematical ability                   | 54.3 | 37.9 | 45.4 | 46.7 | 30.6 | 37.5 | 44.5 | 32.2 | 37.4 |
| Mechanical ability                     |      |      |      |      |      |      |      |      |      |
| Originality                            |      |      |      |      |      |      |      |      |      |
| Physical health                        | 54.9 | 26.7 | 39.6 | 63.8 | 41.9 | 51.3 | 68.2 | 39.2 | 51.5 |
| Popularity                             |      |      |      |      |      |      |      |      |      |
| Popularity with the opposite sex       |      |      |      |      |      |      |      |      |      |
| Public speaking ability                | 40.9 | 33.8 | 37.0 | 37.3 | 30.4 | 33.4 | 37.5 | 30.2 | 33.3 |
| Self confidence (intellectual)         | 73.2 | 52.3 | 61.8 | 60.6 | 44.5 | 51.4 | 63.6 | 47.8 | 54.5 |
| Self confidence (social)               | 48.2 | 37.9 | 42.6 | 54.7 | 43.6 | 48.4 | 54.7 | 42.0 | 47.4 |
| Self understanding                     | 61.6 | 44.8 | 52.5 | 54.4 | 45.6 | 49.4 | 52.6 | 43.3 | 47.2 |
| Sensitivity to criticism               |      |      |      |      |      |      |      |      |      |
| Spirituality                           | 51.8 | 51.5 | 51.7 | 28.4 | 29.7 | 29.1 | 43.9 | 48.4 | 46.5 |
| Stubbornness                           |      |      |      |      |      |      |      |      |      |
| Understanding of others                | 68.3 | 60.0 | 63.8 | 58.7 | 65.4 | 62.5 | 56.8 | 65.3 | 61.7 |
| Writing ability                        | 53.0 | 52.6 | 52.8 | 42.0 | 45.5 | 44.0 | 37.7 | 45.7 | 42.4 |
| From what kind of secondary school did |      |      |      |      |      |      |      |      |      |
| you graduate? [1]                      |      |      |      |      |      |      |      |      |      |
| Public                                 | 87.8 | 90.8 | 89.4 | 78.2 | 81.3 | 80.0 | 83.5 | 84.8 | 84.3 |
| Private, denominational                | 6.1  | 6.1  | 6.1  | 14.8 | 13.4 | 14.0 | 11.3 | 10.4 | 10.8 |
| Private, non-denominational or other   | 6.1  | 3.1  | 4.4  | 7.0  | 5.3  | 6.0  | 5.2  | 4.8  | 5.0  |
| How would you describe the racial      |      |      |      |      |      |      |      |      |      |
| composition of:                        |      |      |      |      |      |      |      |      |      |
|                                        |      |      |      |      |      |      |      |      |      |
| the high school you last attended?     |      |      |      |      |      |      |      |      |      |
| Completely white                       |      |      |      |      |      |      |      |      |      |
| Mostly white                           |      |      |      |      |      |      |      |      |      |
| Roughly half non-white                 |      |      |      |      |      |      |      |      |      |
| Mostly non-white                       |      |      |      |      |      |      |      |      |      |
| Completely non-white                   |      |      |      |      |      |      |      |      |      |
| the neighborhood where you grew up?    |      |      |      |      |      |      |      |      |      |
|                                        |      |      |      |      |      |      |      |      |      |