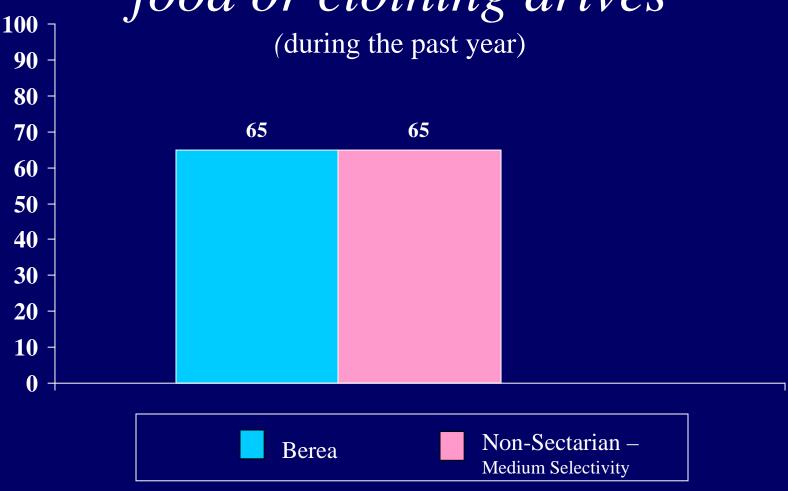

beliefs:

#### Provide me with strength, support and guidance



My spiritual/religious beliefs:

Lie behind my whole approach to life



My spiritual/religious beliefs:

Have been formed through much personal reflection and searching



## "Most" or "all" of your close friends: Share your religious/spiritual views



"Most" or "all" of your close friends:

Are searching for meaning/purpose in life



"Most" or "all" of your close friends:

Go to church/temple/other house of worship



#### Searching for meaning/purpose in life



Trying to change things that are unfair in the world



#### Accepting others as they are



Having discussions about the meaning of life with my friends



#### Being honest in my relationship with others



# Participating in community food or clothing drives



# Percent of students who indicated "frequently" or "occasionally" \*Helped friends with personal problems (during the past year)



### Donated money to charity

(during the past year)



### Felt distant from God

(during the past year)



Struggled to understand evil, suffering and death



# Questioned your religious/spiritual beliefs



Percent of students who indicated "frequently"

### Felt loved by God



# Disagreed with your family about religious matters



Percent of students who indicated "frequently" or "occasionally"

Spent time with people who

share your religious views

(during the past year)



## Felt angry with God

(during the past year)



Percent of students who indicated "frequently" or "occasionally"

Felt that your life is filled with stress and anxiety

(durin