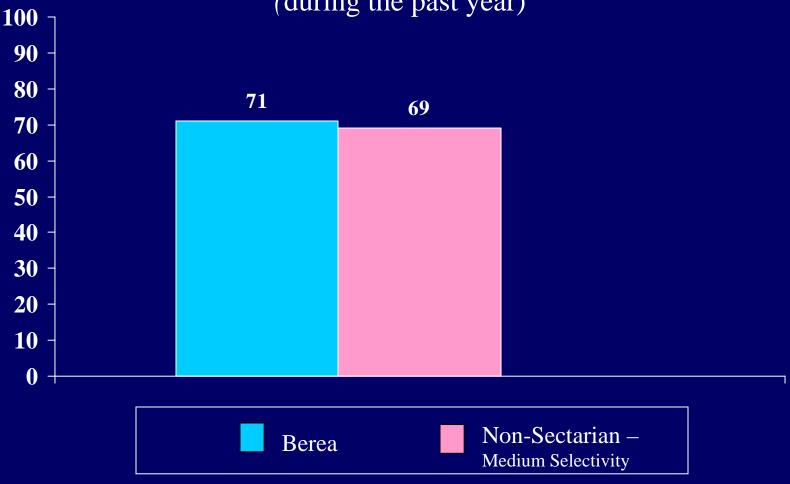

hrough much personal reflection and searching



## "Most" or "all" of your close friends: Share your religious/spiritual views



"Most" or "all" of your close friends:

Are searching for meaning/purpose in life



"Most" or "all" of your close friends:

Go to church/temple/other house of worship



#### Searching for meaning/purpose in life



Trying to change things that are unfair in the world



#### Accepting others as they are



Having discussions about the meaning of life with my friends



#### Being honest in my relationship with others



# Participating in community food or clothing drives



# Percent of students who indicated "frequently" or "occasionally" \*Helped friends with personal problems (during the past year)



### Donated money to charity

(during the past year)



### Felt distant from God

(during the past year)



Struggled to understand evil, suffering and death



# Questioned your religious/spiritual beliefs



Percent of students who indicated "frequently"

### Felt loved by God



# Disagreed with your family about religious matters



Percent of students who indicated "frequently" or "occasionally"

Spent time with people who

share your religious views

(during the past year)



## Felt angry with God

(during the past year)



Percent of students who indicated "frequently" or "occasionally"

Felt that your life is filled with stress and anxiety

(during the past year)



Percent of students who indicated "frequently" or "occasionally"

Been able to find meaning in times of hardship

(during the past year)



Percent of students who indic