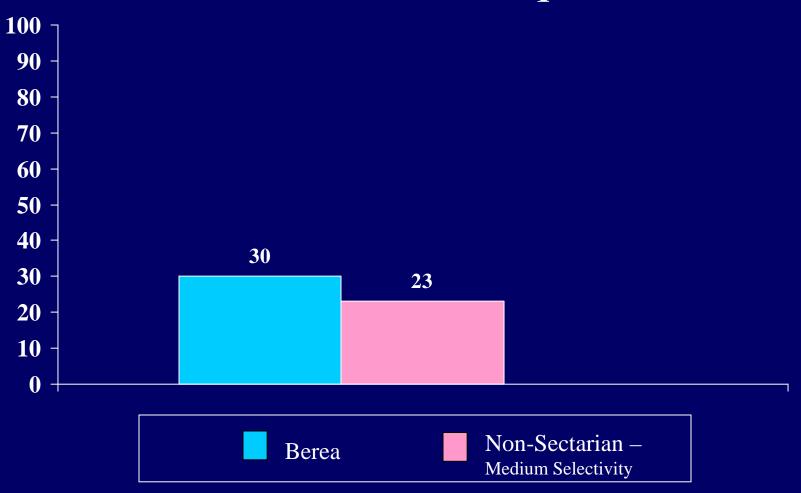

had a spiritual experience while:

Meditating



Percent of students who have had a spiritual experience while:

# Praying



Percent of students who have had a spiritual experience while:

Participating in a retreat



Percent of students who have had a spiritual experience while:

#### Other



## Do you Believe in God?



### To discover who I really am



## To follow God's plan for me



### To become a better person



## To know my purpose in life



### To make the world a better place



#### To know God







#### New Ideas encountered in classes



### Romantic relationships



## Personal injury or illness



## Parents' divorce or separation



### Death of a close friend or family member



#### Natural disaster



## The events of September 11, 2001



### The war in Iraq



What happens in my life is determined by forces larger than myself



Whether or not there is a Supreme Being doesn't matter to me



I gain spiritual strength by trusting in a Higher Power



It doesn't matter what I believe as long as I lead a moral life



## I have never felt a sense of sacredness



Percent of students who agrees "strongly" or "somewhat":

I find religion to be personally helpful



I know someone I can turn to for spiritual guidance



### I am uncomfortable discussing religious matters



Percent of students who agrees "strongly" or "somewhat":

My spirituality is a source of joy



Percent of students who agrees "strongly" or "somewhat":

It is difficult to reconcile the existence of a loving God with all the pain and suffering in the world



Percent of students