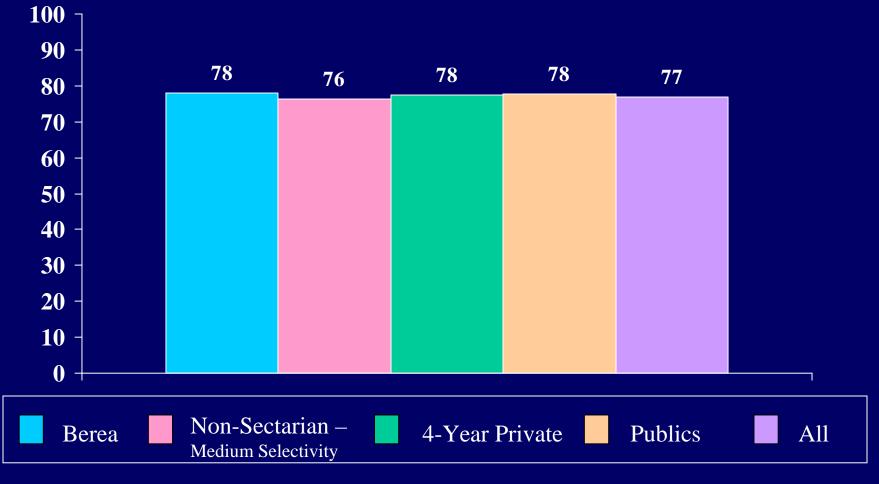

Internet in other ways

(during the past year)

Percent of students who indicated "frequently" or "occasionally"

# Performing community service as part of a class



Percent of students who indicated "frequently"

#### Using a personal computer

(during the past year)















#### My parents wanted me to go





### Wanted to get away from home



#### To be able to get a better job

(for deciding to go to college)



To gain a general education and appreciation of ideas



#### To improve my reading and study skills

(for deciding to go to college)

#### There was nothing better to do



#### To make me a more cultured person



#### To be able to make more money

(for deciding to go to college)



#### To learn more about things that interest me

(for deciding to go to college)





#### A mentor/role model encouraged me to go

(for deciding to go to college)

## To get training for a specific career

(for deciding to go to college)



In deciding to go to college, how important to you was the following reason:

To find my purpose in life



#### Academic Ability



#### Artistic Ability



#### Compassion



#### Compassion



#### Courage



#### Forgiveness



#### Generosity



#### Kindness



#### Computer skills



#### Cooperativeness





#### Drive to achieve



#### Emotional health





#### Mathematical ability







#### Persistence

This Question was a part of the CIRP 2002 Questionnaire, however it was removed from the 2004 Survey.

## **Popularity**

This Question was a part of the CIRP 2002 Questionnaire, however it was removed from the 2004 Sur