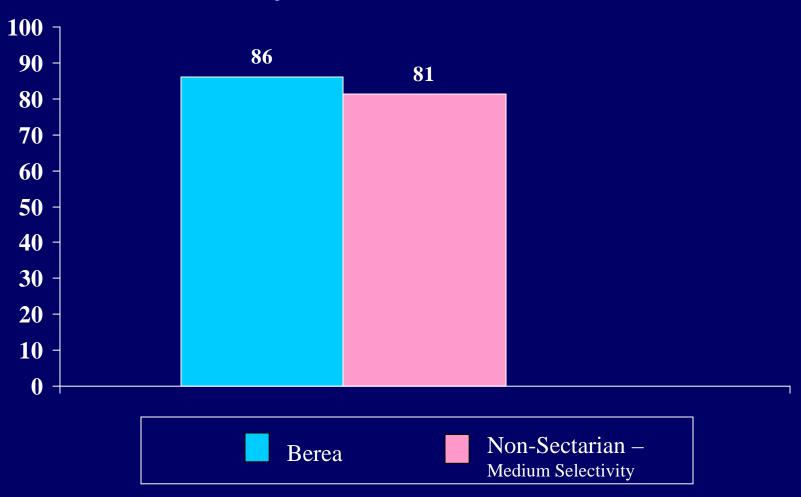

udents who estimate that chances are "very good" that he or she will

### Participate in a study abroad program



Percent of students who estimate that chances are "very good" that he or she will

### Drop out of college

This Question was a part of the CIRP 2002 Questionnaire, however it was removed from the 2004 Survey.

## Spirituality Questions

Reducing pain and suffering in the world



#### Attaining inner harmony



#### Attaining wisdom



Seeking out opportunities to help me grow spiritually



Seeking beauty in my life



Finding answers to the mysteries of life



#### Becoming a more loving person



Seeking to follow religious teachings in my everyday life



#### Improving the human condition



Love is at the root of all great religions



#### All life is interconnected



#### Believing in supernatural phenomena is foolish



#### We are all spiritual beings



#### It is futile to try to discover the purpose of existence



People can reach a higher spiritual plane of consciousness through meditation or prayer



#### The evil in this world seems to outweigh the good



Most people can grow spiritually without being religious



#### People who don't believe in God will be punished



Non-religious people can lead lives that are just as moral as those of religious believers



Pain and suffering are essential to becoming a better person



#### The universe arose by chance



In the future, science will be able to explain everything



While science can provide important information about the physical world, only religion can truly explain existence



F