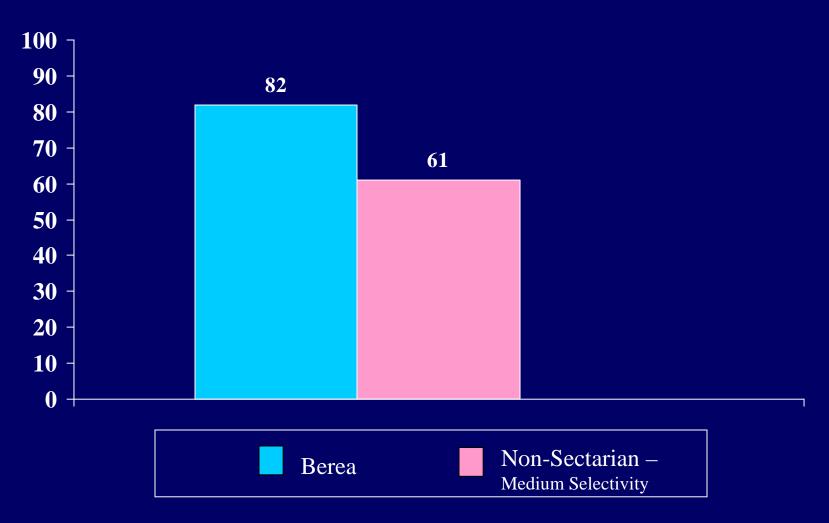

| Berea College                                | Ве   | erea Colle | ege   | 4     | on-sectari<br>yr College<br>ium-selec | es<br>ctivity | Other Religious<br>4yr Colleges<br>medium selectivity |       |       |
|----------------------------------------------|------|------------|-------|-------|---------------------------------------|---------------|-------------------------------------------------------|-------|-------|
| First-Time Full-Time                         | Men  | Women      | Total | Men   | Women                                 | Total         | Men                                                   | Women | Total |
| Number of Respondents                        | 167  | 196        | 363   | 14549 | 19084                                 | 33633         | 12246                                                 | 16664 | 28911 |
| Are you a veteran?                           |      |            |       |       |                                       |               |                                                       |       |       |
| No                                           |      |            |       |       |                                       |               |                                                       |       |       |
| Yes                                          |      |            |       |       |                                       |               |                                                       |       |       |
| Do you have a disability? [3]                |      |            |       |       |                                       |               |                                                       |       |       |
| Hearing                                      | 0.0  | 2.6        | 1.4   | 0.6   | 0.9                                   | 0.7           | 0.9                                                   | 0.6   | 0.7   |
| Speech                                       | 0.0  | 0.5        | 0.3   | 0.3   | 0.2                                   | 0.2           | 0.4                                                   | 0.2   | 0.3   |
| Orthopedic                                   | 1.2  | 2.0        | 1.7   | 0.4   | 0.6                                   | 0.5           | 0.4                                                   | 0.7   | 0.6   |
| Learning disability                          | 2.4  | 2.0        | 2.2   | 5.2   | 3.9                                   | 4.5           | 3.4                                                   | 2.4   | 2.8   |
| Health related                               | 1.8  | 1.5        | 1.7   | 0.9   | 1.2                                   | 1.1           | 1.1                                                   | 1.6   | 1.4   |
| Partially sighted or blind                   | 3.0  | 2.6        | 2.8   | 1.3   | 1.0                                   | 1.2           | 1.2                                                   | 1.4   | 1.4   |
| Other                                        | 1.8  | 3.1        | 2.5   | 2.0   | 1.3                                   | 1.6           | 1.5                                                   | 1.6   | 1.5   |
| Your religious preference [3,4]              |      |            |       |       |                                       |               |                                                       |       |       |
| Protestant (Christian)                       | 67.5 | 74.0       | 71.0  | 31.2  | 36.9                                  | 34.4          | 69.6                                                  | 71.8  | 70.9  |
| Roman Catholic                               | 8.0  | 6.3        | 7.0   | 39.2  | 38.9                                  | 39.0          | 17.2                                                  | 16.3  | 16.7  |
| Jewish                                       | 0.0  | 1.0        | 0.6   | 4.8   | 3.3                                   | 3.9           | 0.4                                                   | 0.2   | 0.3   |
| Other                                        | 6.7  | 6.8        | 6.8   | 4.8   | 4.4                                   | 4.6           | 3.4                                                   | 3.5   | 3.5   |
| None                                         | 17.8 | 12.0       | 14.6  | 20.1  | 16.5                                  | 18.0          | 9.4                                                   | 8.2   | 8.7   |
| Do you consider yourself a born-again        |      |            |       |       |                                       |               |                                                       |       |       |
| Christian?                                   |      |            |       |       |                                       |               |                                                       |       |       |
| No                                           | 52.2 | 43.5       | 47.4  | 85.8  | 82.9                                  | 84.2          | 50.9                                                  | 50.1  | 50.4  |
| Yes                                          | 47.8 | 56.5       | 52.6  | 14.2  | 17.1                                  | 15.8          | 49.1                                                  | 49.9  | 49.6  |
| Are your parents:                            |      |            |       |       |                                       |               |                                                       |       |       |
| Both alive and living with each other?       | 56.1 | 48.2       | 51.8  | 75.4  | 70.0                                  | 72.3          | 75.8                                                  | 73.4  | 74.4  |
| Both alive, divorced or living apart?        | 36.6 | 43.5       | 40.3  | 21.4  | 25.9                                  | 24.0          | 20.8                                                  | 22.7  | 21.9  |
| One or both deceased?                        | 7.3  | 8.3        | 7.8   | 3.2   | 4.1                                   | 3.7           | 3.4                                                   | 3.9   | 3.7   |
| What is the best estimate of your            | 1.0  | 0.0        |       | 0.2   |                                       |               |                                                       | 0.0   |       |
| parents' total income last year?             |      |            |       |       |                                       |               |                                                       |       |       |
| Consider income from all sources             |      |            |       |       |                                       |               |                                                       |       |       |
| before taxes. [3,7]                          |      |            |       |       |                                       |               |                                                       |       |       |
| Less than \$6,000                            |      |            |       |       |                                       |               |                                                       |       |       |
| \$6,000 to \$9,999                           | 15.5 | 13.6       | 14.5  | 2.3   | 2.9                                   | 2.6           | 3.2                                                   | 4.1   | 3.7   |
| \$10,000 to \$14,999                         | 12.3 | 13.6       | 13.0  | 1.6   | 2.9                                   | 2.3           | 2.0                                                   | 3.4   | 2.8   |
| \$15,000 to \$19,999                         | 6.5  | 7.6        | 7.1   | 1.6   | 2.4                                   | 2.1           | 2.1                                                   | 3.4   | 2.8   |
| \$20,000 to \$24,999                         | 9.0  | 9.2        | 9.1   | 2.5   | 3.5                                   | 3.1           | 4.2                                                   | 4.6   | 4.4   |
| \$25,000 to \$29,999                         | 11.0 | 13.0       | 12.1  | 2.7   | 4.4                                   | 3.6           | 3.7                                                   | 4.7   | 4.2   |
| \$30,000 or more                             |      |            |       |       |                                       |               |                                                       |       |       |
| \$30,000 to \$39,999                         | 16.1 | 20.1       | 18.3  | 5.5   | 6.9                                   | 6.3           | 8.1                                                   | 9.9   | 9.1   |
| \$30,000 to \$39,999<br>\$30,000 to \$34,999 | 10.1 | 20.1       | 10.3  | 3.3   | 0.9                                   |               |                                                       | 9.9   | 9.1   |
| \$30,000 to \$34,999                         | I    |            |       |       |                                       |               |                                                       |       |       |