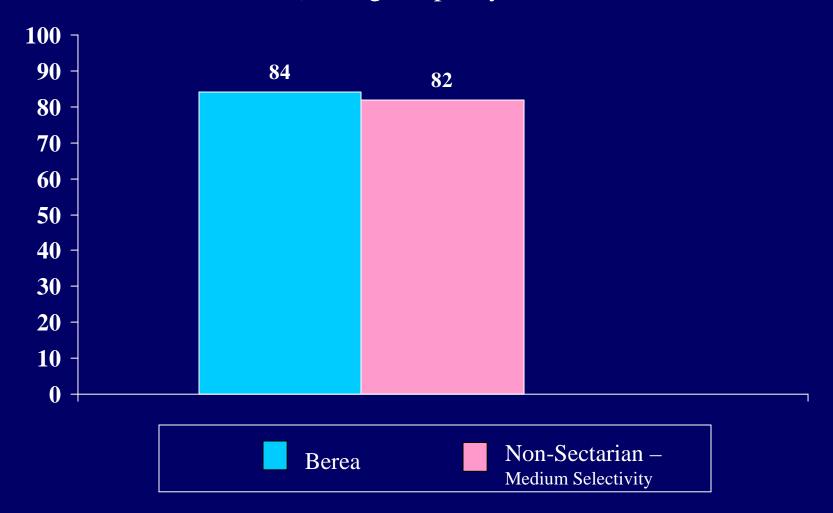

## 2004 CIRP INSTITUTIONAL SUMMARY

| Failed to complete a homework assignment |      |      | Ī    |      |      |      |      |      | 1    |
|------------------------------------------|------|------|------|------|------|------|------|------|------|
| on time                                  |      |      |      |      |      |      |      |      |      |
| Discussed politics [6]                   | 34.1 | 24.9 | 29.1 | 25.4 | 20.3 | 22.5 | 22.8 | 18.7 | 20.5 |
| Discussed religion [6]                   |      |      |      |      |      |      |      |      |      |
| Drank beer                               | 37.0 | 20.2 | 27.9 | 59.7 | 49.3 | 53.7 | 44.4 | 27.7 | 34.8 |
| Drank wine or liquor                     | 43.6 | 33.7 | 38.3 | 58.7 | 58.4 | 58.5 | 42.8 | 38.2 | 40.2 |
| Felt depressed [6]                       | 9.1  | 18.0 | 13.9 | 5.5  | 8.9  | 7.4  | 5.6  | 9.5  | 7.9  |
| Felt overwhelmed by all I had to do [6]  | 14.5 | 42.8 | 29.8 | 15.9 | 35.8 | 27.2 | 17.1 | 37.8 | 29.1 |
| Jogged                                   |      |      |      |      |      |      |      |      |      |
| Missed school because of illness         | 55.5 | 75.6 | 66.4 | 70.1 | 80.8 | 76.2 | 63.5 | 77.6 | 71.6 |
| Overslept and missed a class or          |      |      |      |      |      |      |      |      |      |
| appointment                              |      |      |      |      |      |      |      |      |      |
| Performed volunteer work                 | 76.2 | 89.7 | 83.5 | 76.6 | 84.7 | 81.2 | 82.4 | 88.3 | 85.8 |
| Played a musical instrument              | 45.1 | 40.9 | 42.9 | 40.5 | 35.0 | 37.4 | 43.5 | 48.9 | 46.6 |
| Smoked cigarettes [6]                    | 10.3 | 4.1  | 7.0  | 8.0  | 8.1  | 8.0  | 4.4  | 4.2  | 4.3  |
| Socialized with someone of another       |      |      |      |      |      |      |      |      |      |
| racial/ethnic group [6]                  | 63.0 | 57.7 | 60.2 | 66.8 | 70.0 | 68.6 | 58.9 | 62.5 | 61.0 |
| Spoke a language other than English      |      |      |      |      |      |      |      |      |      |
| at home [6]                              |      |      |      |      |      |      |      |      |      |
| Stayed up all night                      | 86.7 | 79.3 | 82.7 | 80.7 | 77.3 | 78.8 | 78.5 | 73.2 | 75.4 |
| Studied in library [6]                   |      |      |      |      |      |      |      |      |      |
| Studied with other students              |      |      |      | 80.5 | 88.5 | 85.0 | 81.4 | 87.8 | 85.1 |
| Took sleeping pills                      |      |      |      |      |      |      |      |      |      |
| Took a tranquilizing pill                |      |      |      |      |      |      |      |      |      |
| Took vitamins                            |      |      |      |      |      |      |      |      |      |
| Tutored another student                  | 64.0 | 77.7 | 71.4 | 43.5 | 52.6 | 48.7 | 42.9 | 54.5 | 49.6 |
| Used a personal computer [6]             | 71.6 | 74.7 | 73.3 | 84.5 | 85.9 | 85.3 | 80.9 | 84.5 | 82.9 |
| Visited an art gallery or museum         |      |      |      |      |      |      |      |      |      |
| Voted in a student election [6]          | 19.0 | 23.4 | 21.4 | 20.7 | 20.1 | 20.3 | 18.6 | 20.4 | 19.6 |
| Was bored in class [6]                   | 34.5 | 36.1 | 35.4 | 41.9 | 40.3 | 41.0 | 44.4 | 37.6 | 40.5 |
| Was a guest in a teacher's home          | 31.7 | 29.5 | 30.5 | 22.1 | 21.4 | 21.7 | 33.2 | 29.6 | 31.1 |
| Won a varsity letter for sports          |      |      |      |      |      |      |      |      |      |
| Wore glasses or contact lenses           |      |      |      |      |      |      |      |      |      |
| Worked in a local, state or national     |      |      |      |      |      |      |      |      |      |
| political campaign                       | 12.8 | 12.9 | 12.8 | 8.4  | 6.5  | 7.3  | 8.0  | 6.0  | 6.9  |