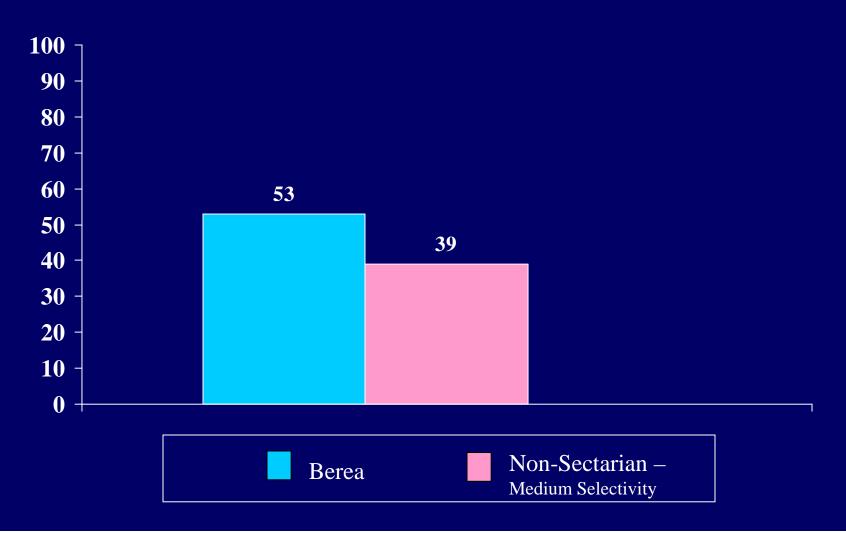

ritual experience while:

Listening to beautiful music



Percent of students who have had a spiritual experience while:

Viewing a great work of art



Percent of students who have had a spiritual experience while:

Participating in a musical or artistic performance



Percent of students who have had a spiritual experience while:

### Engaging in athletics



Percent of students who have had a spiritual experience while:

Witnessing the beauty and harmony of nature



Percent of students who have had a spiritual experience while:

Meditating



Percent of students who have had a spiritual experience while:

# Praying



Percent of students who have had a spiritual experience while:

Participating in a retreat



Percent of students who have had a spiritual experience while:

#### Other



## Do you Believe in God?



### To discover who I really am



## To follow God's plan for me



### To become a better person



## To know my purpose in life



### To make the world a better place



#### To know God







#### New Ideas encountered in classes



### Romantic relationships



## Personal injury or illness



## Parents' divorce or separation



### Death of a close friend or family member



#### Natural disaster



## The events of September 11, 2001



### The war in Iraq



What happens in my life is determined by forces larger than myself



Whether or not there is a Supreme Being doesn't matter to me



I gain spiritual strength by trusting in a Higher Power



It doesn't matter what I believe as long as I lead a moral life



## I have never felt a sense of sa