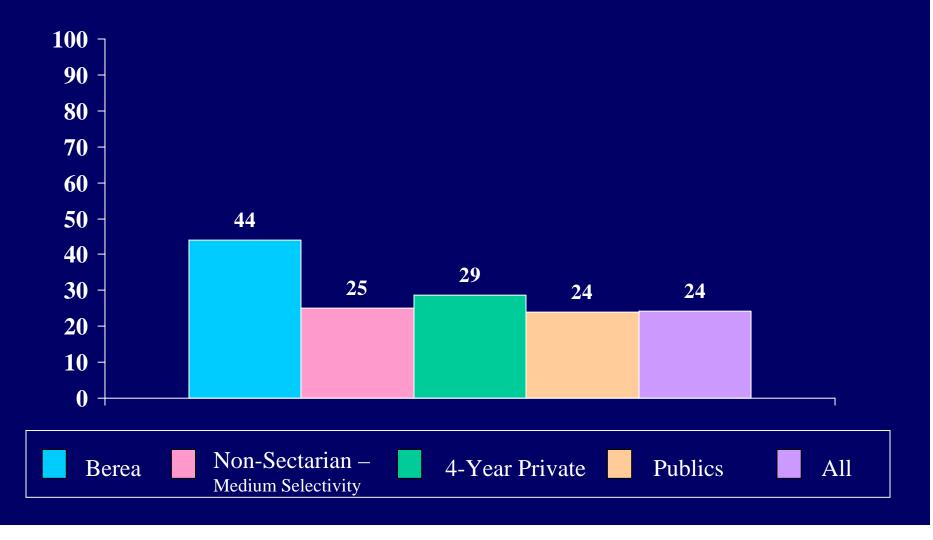

|                                         |      |             |             | 140         | <del>m occian</del> | an      | Other Iteligious |          |        |  |
|-----------------------------------------|------|-------------|-------------|-------------|---------------------|---------|------------------|----------|--------|--|
|                                         | Be   | erea Colle  | ege         | 4           | r College           | es      | 4yr Colleges     |          |        |  |
| Berea College                           |      |             |             | medi        | um-seled            | ctivity | medi             | um selec | tivity |  |
| First-Time Full-Time                    | Men  | Women       | Total       | Men         | Women               | Total   | Men              | Women    | Total  |  |
| Number of Respondents                   | 167  | 196         | 363         | 14549       | 19084               | 33633   | 12246            | 16664    | 28911  |  |
| \$35,000 to \$39,999                    |      |             |             |             |                     |         |                  |          |        |  |
| \$40,000 or more                        |      |             |             |             |                     |         |                  |          |        |  |
| \$40,000 to \$49,999                    | 18.1 | 12.5        | 15.0        | 6.9         | 8.3                 | 7.7     | 11.4             | 11.9     | 11.7   |  |
| \$50,000 or more                        |      |             |             |             |                     |         |                  |          |        |  |
| \$50,000 to \$59,999                    | 6.5  | 5.4         | 5.9         | 7.7         | 10.5                | 9.3     | 12.4             | 12.3     | 12.4   |  |
| \$60,000 to \$74,999                    | 4.5  | 3.3         | 3.8         | 11.8        | 12.7                | 12.3    | 15.3             | 14.3     | 14.7   |  |
| \$75,000 to \$99,999                    | 0.6  | 1.1         | 0.9         | 17.3        | 14.9                | 16.0    | 16.7             | 13.4     | 14.9   |  |
| \$100,000 or more                       |      |             |             |             |                     |         |                  |          |        |  |
| \$100,000 to \$149,999                  | 0.0  | 0.0         | 0.0         | 20.4        | 15.5                | 17.7    | 12.0             | 11.2     | 11.6   |  |
| \$150,000 or more                       |      |             |             |             |                     |         |                  |          |        |  |
| \$150,000 to \$199,999                  | 0.0  | 0.0         | 0.0         | 8.3         | 6.4                 | 7.2     | 4.1              | 3.6      | 3.8    |  |
| \$200,000 or more                       | 0.0  | 0.5         | 0.3         | 11.4        | 8.8                 | 10.0    | 4.8              | 3.3      | 4.0    |  |
| What is the highest level of formal     |      |             |             |             |                     |         |                  |          |        |  |
| education obtained by:                  |      |             |             |             |                     |         |                  |          |        |  |
|                                         |      |             |             |             |                     |         |                  |          |        |  |
| your father?                            |      |             |             |             |                     |         |                  |          |        |  |
| Grammar school or less                  | 4.4  | 3.7         | 4.0         | 1.8         | 2.2                 | 2.0     | 2.0              | 1.8      | 1.9    |  |
| Some high school                        | 14.6 | 10.5        | 12.4        | 3.6         | 4.5                 | 4.1     | 4.3              | 4.5      | 4.4    |  |
| High school graduate                    | 31.6 | 31.6        | 31.6        | 22.9        | 24.5                | 23.8    | 26.3             | 29.2     | 28.0   |  |
| Postsecondary school other than college | 5.1  | 5.3         | 5.2         | 3.5         | 5.0                 | 4.4     | 4.8              | 5.5      | 5.2    |  |
| Some college                            | 13.3 | 20.5        | 17.2        | 15.3        | 15.8                | 15.6    | 16.6             | 15.7     | 16.1   |  |
| College degree                          | 19.0 | 16.3        | 17.5        | 30.4        | 27.7                | 28.9    | 28.7             | 26.5     | 27.5   |  |
| Some graduate school                    | 3.2  | 1.6         | 2.3         | 2.0         | 1.7                 | 1.9     | 1.7              | 1.9      | 1.8    |  |
| Graduate degree                         | 8.9  | 10.5        | 9.8         | 20.3        | 18.7                | 19.4    | 15.5             | 14.8     | 15.1   |  |
| your mother?                            |      |             |             |             |                     |         |                  |          |        |  |
| Grammar school or less                  | 4.3  | 1.0         | 2.5         | 1.5         | 1.8                 | 1.7     | 1.7              | 1.3      | 1.5    |  |
| Some high school                        | 6.7  | 9.8         | 8.4         | 2.2         | 2.7                 | 2.5     | 2.5              | 3.1      | 2.9    |  |
| High school graduate                    | 32.5 | 28.4        | 30.3        | 23.2        | 23.7                | 23.5    | 27.9             | 25.9     | 26.7   |  |
| Postsecondary school other than college | 4.9  | 5.7         | 5.3         | 4.9         | 5.7                 | 5.4     | 4.7              | 6.7      | 5.8    |  |
| Some college                            | 18.4 | 19.6        | 19.0        | 16.4        | 18.0                | 17.3    | 17.8             | 19.4     | 18.7   |  |
| College degree                          | 23.3 | 23.7        | 23.5        | 31.9<br>2.6 | 29.8<br>2.5         | 30.7    | 31.2             | 30.5     | 30.8   |  |
| Some graduate school                    | 2.5  | 2.6         | 2.5         | -           | _                   | 2.5     | 2.1              | 1.8      | 1.9    |  |
| Graduate degree                         | 7.4  | 9.3         | 8.4         | 17.2        | 15.9                | 16.5    | 12.1             | 11.3     | 11.6   |  |
| Your father's occupation [3,4] Artist   | 2.5  | 2.2         | 2.4         | 1.1         | 1.1                 | 1.1     | 1.0              | 0.7      | 0.8    |  |
| Business                                | 12.0 | 2.2<br>11.1 | 2.4<br>11.5 | 35.1        | 32.3                | 33.5    | 26.7             | 23.8     | 25.0   |  |
| Clerical                                | 1.3  |             | 0.9         |             | 1.2                 |         | _                |          | 25.0   |  |
| Ciericai                                | 1.3  | 0.6         | 0.9         | 1.7         | 1.2                 | 1.4     | 1.2              | 1.0      | . 1.1  |  |