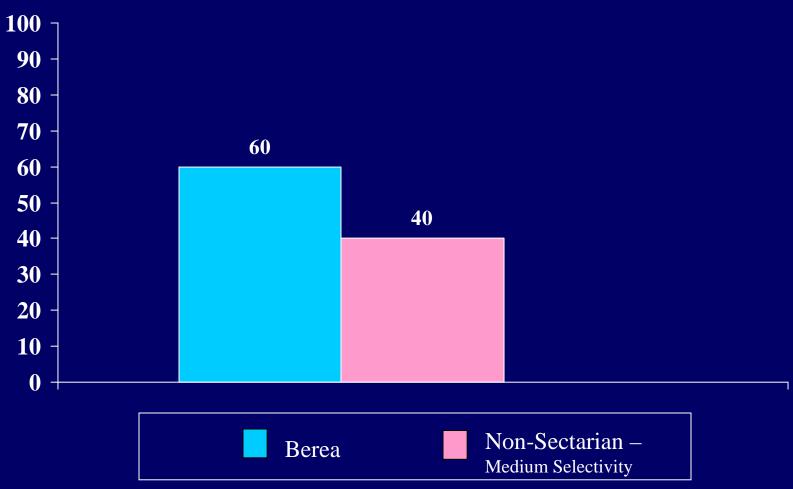

t in spirituality



The percent of students who indicated the following statements describe them "to a great extent"

Believing in the sacredness of life



Feeling unsettled about spiritual and religious matters



Feeling good about the direction in which my life is headed



Feeling a sense of connection with God/Higher
Power that transcends my personal self







The percent of students who indicated the following statements describe them "to a great extent" Feeling disillusioned with my religious upbringing Non-Sectarian – Berea **Medium Selectivity** 

Having an interest in different religious traditions



Being committed to introducing people to my faith



#### Believing in the goodness of all people





Seeing each day, good or bad, as a gift



Believing in life after death



Feeling obligated to follow my parents'

religious practices



#### Universal Spirit







Father-Figure



#### Mother-Figure



Teacher



Part of me



Divine Mystery



Protector



Creator



#### Nature



### Supreme Being



Judge



Which of the following best characterizes your conception of or experience with God?

# Enlightenment



Which of the following best characterizes your conception of or experience with God?

## None of the above



Percent of students who have had a spiritual experience while:

In a house of worship



Percent of students who have had a spiritual experience while:

Listening to beautiful music



Percent of students who have had a spiritual experience while:

Viewing a great work of art



Percent of students who have had a spiritual experience whi