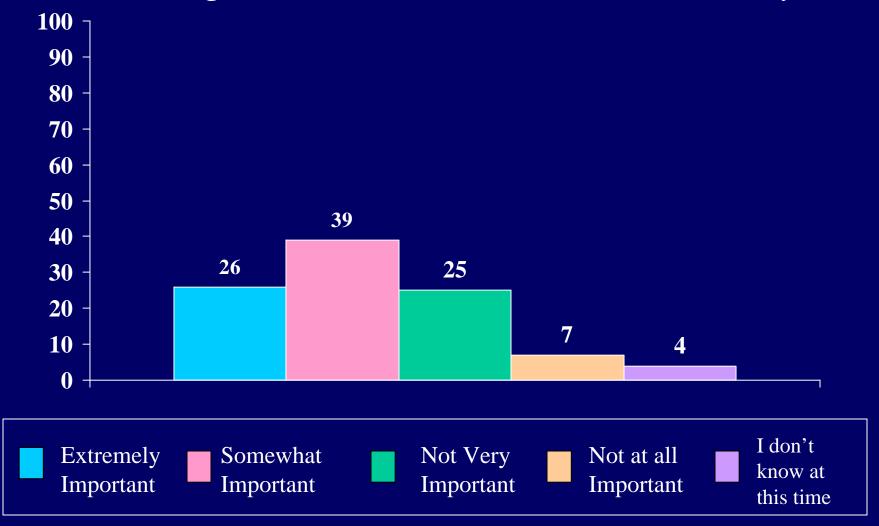

|                                       | Berea College |            |       |       | n-sectari  |       | Other Religious<br>4yr Colleges |           |       |  |
|---------------------------------------|---------------|------------|-------|-------|------------|-------|---------------------------------|-----------|-------|--|
|                                       | Be            | erea Colle | ege   |       | r College/ |       |                                 | •         |       |  |
| Berea College                         |               |            |       |       | um-seled   | ,     |                                 | ium selec | ,     |  |
| First-Time Full-Time                  | Men           |            | Total | Men   | Women      | Total | Men                             | Women     | Total |  |
| Number of Respondents                 | 167           | 196        | 363   | 14549 | 19084      | 33633 | 12246                           | 16664     | 28911 |  |
| How old will you be on December 31 of |               |            |       |       |            |       |                                 |           |       |  |
| this year? [1]                        |               |            |       |       |            |       |                                 |           |       |  |
| 16 or younger                         | 0.0           | 0.0        | 0.0   | 0.0   | 0.1        | 0.1   | 0.1                             | 0.1       | 0.1   |  |
| 17                                    | 1.2           | 3.1        | 2.2   | 1.4   | 2.0        | 1.7   | 8.0                             | 1.6       | 1.2   |  |
| 18                                    | 56.7          | 64.3       |       | 66.7  | 75.6       | 71.8  | 52.3                            | 63.4      | 58.7  |  |
| 19                                    | 31.1          | 29.6       | 30.3  | 30.0  | 21.5       | 25.2  | 43.9                            | 33.8      | 38.1  |  |
| 20                                    | 4.9           | 1.0        | 2.8   | 1.2   | 0.6        | 0.8   | 2.1                             | 0.8       | 1.4   |  |
| 21 or older                           |               |            |       |       |            |       |                                 |           |       |  |
| 21 to 24                              | 3.0           | 1.5        | 2.2   | 0.5   | 0.2        | 0.3   | 0.8                             | 0.2       | 0.5   |  |
| 25 to 29                              | 1.8           | 0.0        | 0.8   | 0.1   | 0.0        | 0.0   | 0.0                             | 0.0       | 0.0   |  |
| 30 to 39                              | 0.6           | 0.0        | 0.3   | 0.0   | 0.0        | 0.0   | 0.1                             | 0.0       | 0.0   |  |
| 40 to 54                              | 0.6           | 0.5        | 0.6   | 0.0   | 0.0        | 0.0   | 0.0                             | 0.0       | 0.0   |  |
| 55 or older                           | 0.0           | 0.0        | 0.0   | 0.0   | 0.0        | 0.0   | 0.0                             | 0.0       | 0.0   |  |
| Are you: (mark all that apply) [2,3]  |               |            |       |       |            |       |                                 |           |       |  |
| White/Caucasian                       | 75.2          | 69.9       | 72.3  | 84.9  | 84.1       | 84.5  | 88.1                            | 88.7      | 88.4  |  |
| African American/Black                | 17.0          | 27.5       | 22.6  | 6.4   | 7.2        | 6.9   | 6.1                             | 6.2       | 6.1   |  |
| American Indian                       | 4.8           | 5.2        | 5.0   | 1.7   | 1.9        | 1.8   | 1.8                             | 2.1       | 1.9   |  |
| Asian American/Asian                  | 6.1           | 3.1        | 4.5   | 4.2   | 4.2        | 4.2   | 2.9                             | 2.6       | 2.7   |  |
| Mexican American/Chicano              | 3.0           | 0.0        | 1.4   | 1.2   | 1.0        | 1.1   | 1.8                             | 1.4       | 1.6   |  |
| Puerto Rican American                 | 1.2           | 0.0        | 0.6   | 1.9   | 2.0        | 2.0   | 0.6                             | 0.6       | 0.6   |  |
| Other Latino                          | 2.4           | 1.0        | 1.7   | 2.9   | 3.7        | 3.4   | 0.9                             | 1.7       | 1.4   |  |
| Other                                 | 5.5           | 4.7        | 5.0   | 2.6   | 3.6        | 3.2   | 1.9                             | 2.4       | 2.2   |  |
| Is English your native language?      |               |            |       |       |            |       |                                 |           |       |  |
| Yes                                   | 90.1          | 94.3       | 92.4  | 95.7  | 94.7       | 95.1  | 96.5                            | 96.5      | 96.5  |  |
| No                                    | 9.9           | 5.7        | 7.6   | 4.3   | 5.3        | 4.9   | 3.5                             | 3.5       | 3.5   |  |
| Are you presently married? [1]        |               |            |       |       |            |       |                                 |           |       |  |
| No                                    |               |            |       |       |            |       |                                 |           |       |  |
| Yes                                   |               |            |       |       |            |       |                                 |           |       |  |
| Citizenship status [1]                |               |            |       |       |            |       |                                 |           |       |  |
| Yes                                   | 91.6          | 94.9       | 93.4  | 97.5  | 97.2       | 97.3  | 97.6                            | 98.2      | 97.9  |  |
| No                                    | 8.4           | 5.1        | 6.6   | 2.5   | 2.8        | 2.7   | 2.4                             | 1.8       | 2.1   |  |
| Twin status                           |               |            |       |       |            |       |                                 |           |       |  |
| No                                    |               |            |       |       |            |       |                                 |           |       |  |
| Yes, identical                        |               |            |       |       |            |       |                                 |           |       |  |
| Yes, fraternal                        | <u>_</u>      |            |       |       |            |       |                                 |           |       |  |