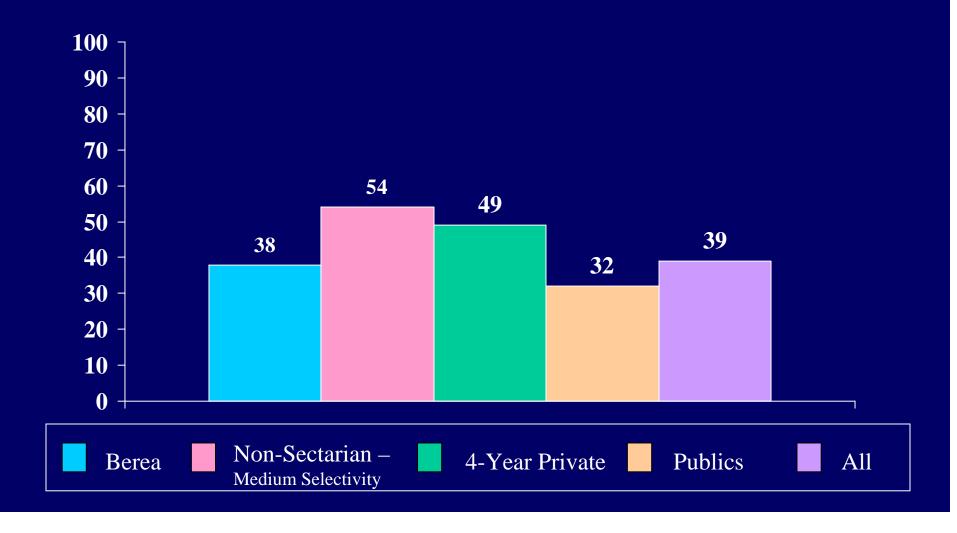

|                                       | Berea College |            |       |       | n-sectari  |       | Other Religious<br>4yr Colleges |           |       |  |
|---------------------------------------|---------------|------------|-------|-------|------------|-------|---------------------------------|-----------|-------|--|
|                                       | Be            | erea Colle | ege   |       | r College/ |       |                                 | •         |       |  |
| Berea College                         |               |            |       |       | um-seled   | ,     |                                 | ium selec | ,     |  |
| First-Time Full-Time                  | Men           |            | Total | Men   | Women      | Total | Men                             | Women     | Total |  |
| Number of Respondents                 | 167           | 196        | 363   | 14549 | 19084      | 33633 | 12246                           | 16664     | 28911 |  |
| How old will you be on December 31 of |               |            |       |       |            |       |                                 |           |       |  |
| this year? [1]                        |               |            |       |       |            |       |                                 |           |       |  |
| 16 or younger                         | 0.0           | 0.0        | 0.0   | 0.0   | 0.1        | 0.1   | 0.1                             | 0.1       | 0.1   |  |
| 17                                    | 1.2           | 3.1        | 2.2   | 1.4   | 2.0        | 1.7   | 8.0                             | 1.6       | 1.2   |  |
| 18                                    | 56.7          | 64.3       |       | 66.7  | 75.6       | 71.8  | 52.3                            | 63.4      | 58.7  |  |
| 19                                    | 31.1          | 29.6       | 30.3  | 30.0  | 21.5       | 25.2  | 43.9                            | 33.8      | 38.1  |  |
| 20                                    | 4.9           | 1.0        | 2.8   | 1.2   | 0.6        | 0.8   | 2.1                             | 0.8       | 1.4   |  |
| 21 or older                           |               |            |       |       |            |       |                                 |           |       |  |
| 21 to 24                              | 3.0           | 1.5        | 2.2   | 0.5   | 0.2        | 0.3   | 0.8                             | 0.2       | 0.5   |  |
| 25 to 29                              | 1.8           | 0.0        | 0.8   | 0.1   | 0.0        | 0.0   | 0.0                             | 0.0       | 0.0   |  |
| 30 to 39                              | 0.6           | 0.0        | 0.3   | 0.0   | 0.0        | 0.0   | 0.1                             | 0.0       | 0.0   |  |
| 40 to 54                              | 0.6           | 0.5        | 0.6   | 0.0   | 0.0        | 0.0   | 0.0                             | 0.0       | 0.0   |  |
| 55 or older                           | 0.0           | 0.0        | 0.0   | 0.0   | 0.0        | 0.0   | 0.0                             | 0.0       | 0.0   |  |
| Are you: (mark all that apply) [2,3]  |               |            |       |       |            |       |                                 |           |       |  |
| White/Caucasian                       | 75.2          | 69.9       | 72.3  | 84.9  | 84.1       | 84.5  | 88.1                            | 88.7      | 88.4  |  |
| African American/Black                | 17.0          | 27.5       | 22.6  | 6.4   | 7.2        | 6.9   | 6.1                             | 6.2       | 6.1   |  |
| American Indian                       | 4.8           | 5.2        | 5.0   | 1.7   | 1.9        | 1.8   | 1.8                             | 2.1       | 1.9   |  |
| Asian American/Asian                  | 6.1           | 3.1        | 4.5   | 4.2   | 4.2        | 4.2   | 2.9                             | 2.6       | 2.7   |  |
| Mexican American/Chicano              | 3.0           | 0.0        | 1.4   | 1.2   | 1.0        | 1.1   | 1.8                             | 1.4       | 1.6   |  |
| Puerto Rican American                 | 1.2           | 0.0        | 0.6   | 1.9   | 2.0        | 2.0   | 0.6                             | 0.6       | 0.6   |  |
| Other Latino                          | 2.4           | 1.0        | 1.7   | 2.9   | 3.7        | 3.4   | 0.9                             | 1.7       | 1.4   |  |
| Other                                 | 5.5           | 4.7        | 5.0   | 2.6   | 3.6        | 3.2   | 1.9                             | 2.4       | 2.2   |  |
| Is English your native language?      |               |            |       |       |            |       |                                 |           |       |  |
| Yes                                   | 90.1          | 94.3       | 92.4  | 95.7  | 94.7       | 95.1  | 96.5                            | 96.5      | 96.5  |  |
| No                                    | 9.9           | 5.7        | 7.6   | 4.3   | 5.3        | 4.9   | 3.5                             | 3.5       | 3.5   |  |
| Are you presently married? [1]        |               |            |       |       |            |       |                                 |           |       |  |
| No                                    |               |            |       |       |            |       |                                 |           |       |  |
| Yes                                   |               |            |       |       |            |       |                                 |           |       |  |
| Citizenship status [1]                |               |            |       |       |            |       |                                 |           |       |  |
| Yes                                   | 91.6          | 94.9       | 93.4  | 97.5  | 97.2       | 97.3  | 97.6                            | 98.2      | 97.9  |  |
| No                                    | 8.4           | 5.1        | 6.6   | 2.5   | 2.8        | 2.7   | 2.4                             | 1.8       | 2.1   |  |
| Twin status                           |               |            |       |       |            |       |                                 |           |       |  |
| No                                    |               |            |       |       |            |       |                                 |           |       |  |
| Yes, identical                        |               |            |       |       |            |       |                                 |           |       |  |
| Yes, fraternal                        | <u>_</u>      |            |       |       |            |       |                                 |           |       |  |