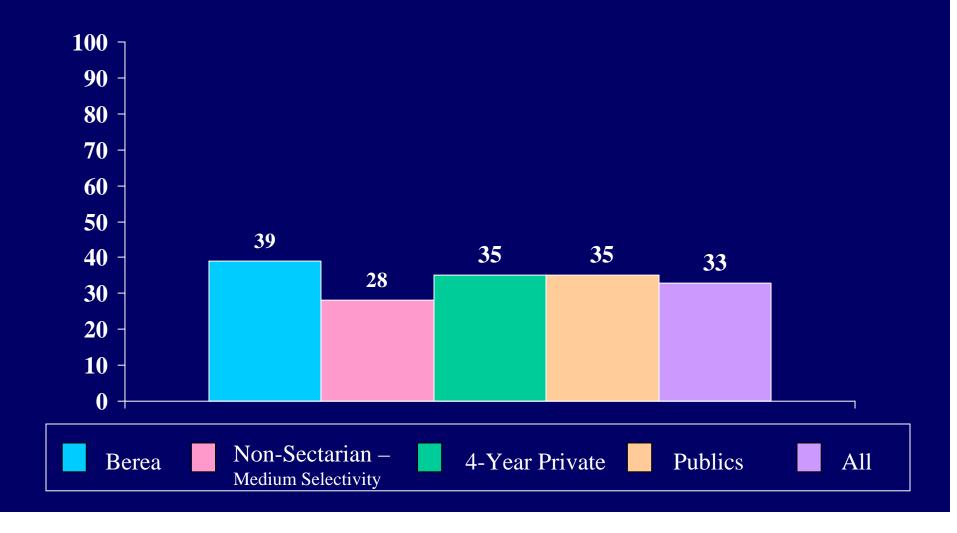

laws which violate their personal values

## Federal military spending should be increased



#### Student agrees "strongly" or "somewhat": Colleges have the right to ban extreme speakers



Student agrees "strongly" or "somewhat":

If two people really like each other, it's all right for them to have sex even if they've known each other for only a very short time



## The federal government should do more to discourage energy consumption

None



## Tutoring/teaching



## Counseling/mentoring



#### Environmental activities



#### Child care



#### Elder care



## Hospital work



#### Substance abuse education



#### Other health education



#### Services to the homeless



## Community improvement/construction



#### Conflict meditation



## Service to my religious community



## Other community service



### Searching for mission/purpose in life



Engaging in self-reflection

# Appreciating the interconnectedness of everything

Believing in the sacredness of life

### Being honest in my relationships with others







Percent of students who indicated that they spent the following number of hours per week on Talking with teachers **100** 90 outside of class 80 70 60 **50** 40 34 32 **30** 16 20 5 10 3 0.6 0 0 **Hours Per Week** 1 - 2 3 - 5 None Less than 1 hour 6 - 10 16 - 20 11 - 15 Over 20

















Playing video/computer games





Percent of Berea students who have concerns about their ability to finance their college educations:



Percent of Berea students who have the following concern about their ability to finance their college education: