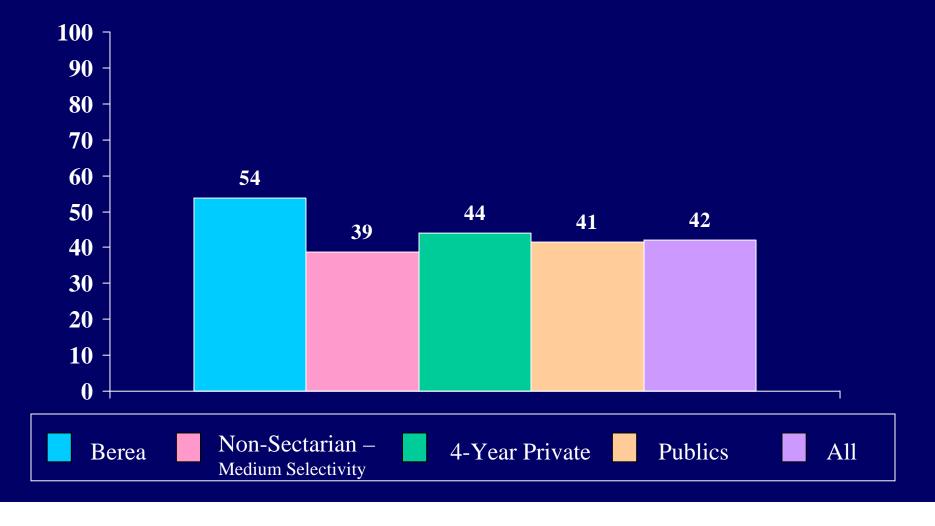

|                                       | Berea College |            |       |       | n-sectari  |       | Other Religious<br>4yr Colleges |           |       |  |
|---------------------------------------|---------------|------------|-------|-------|------------|-------|---------------------------------|-----------|-------|--|
|                                       | Be            | erea Colle | ege   |       | r College/ |       |                                 | •         |       |  |
| Berea College                         |               |            |       |       | um-seled   | ,     |                                 | ium selec | ,     |  |
| First-Time Full-Time                  | Men           |            | Total | Men   | Women      | Total | Men                             | Women     | Total |  |
| Number of Respondents                 | 167           | 196        | 363   | 14549 | 19084      | 33633 | 12246                           | 16664     | 28911 |  |
| How old will you be on December 31 of |               |            |       |       |            |       |                                 |           |       |  |
| this year? [1]                        |               |            |       |       |            |       |                                 |           |       |  |
| 16 or younger                         | 0.0           | 0.0        | 0.0   | 0.0   | 0.1        | 0.1   | 0.1                             | 0.1       | 0.1   |  |
| 17                                    | 1.2           | 3.1        | 2.2   | 1.4   | 2.0        | 1.7   | 8.0                             | 1.6       | 1.2   |  |
| 18                                    | 56.7          | 64.3       |       | 66.7  | 75.6       | 71.8  | 52.3                            | 63.4      | 58.7  |  |
| 19                                    | 31.1          | 29.6       | 30.3  | 30.0  | 21.5       | 25.2  | 43.9                            | 33.8      | 38.1  |  |
| 20                                    | 4.9           | 1.0        | 2.8   | 1.2   | 0.6        | 0.8   | 2.1                             | 0.8       | 1.4   |  |
| 21 or older                           |               |            |       |       |            |       |                                 |           |       |  |
| 21 to 24                              | 3.0           | 1.5        | 2.2   | 0.5   | 0.2        | 0.3   | 0.8                             | 0.2       | 0.5   |  |
| 25 to 29                              | 1.8           | 0.0        | 0.8   | 0.1   | 0.0        | 0.0   | 0.0                             | 0.0       | 0.0   |  |
| 30 to 39                              | 0.6           | 0.0        | 0.3   | 0.0   | 0.0        | 0.0   | 0.1                             | 0.0       | 0.0   |  |
| 40 to 54                              | 0.6           | 0.5        | 0.6   | 0.0   | 0.0        | 0.0   | 0.0                             | 0.0       | 0.0   |  |
| 55 or older                           | 0.0           | 0.0        | 0.0   | 0.0   | 0.0        | 0.0   | 0.0                             | 0.0       | 0.0   |  |
| Are you: (mark all that apply) [2,3]  |               |            |       |       |            |       |                                 |           |       |  |
| White/Caucasian                       | 75.2          | 69.9       | 72.3  | 84.9  | 84.1       | 84.5  | 88.1                            | 88.7      | 88.4  |  |
| African American/Black                | 17.0          | 27.5       | 22.6  | 6.4   | 7.2        | 6.9   | 6.1                             | 6.2       | 6.1   |  |
| American Indian                       | 4.8           | 5.2        | 5.0   | 1.7   | 1.9        | 1.8   | 1.8                             | 2.1       | 1.9   |  |
| Asian American/Asian                  | 6.1           | 3.1        | 4.5   | 4.2   | 4.2        | 4.2   | 2.9                             | 2.6       | 2.7   |  |
| Mexican American/Chicano              | 3.0           | 0.0        | 1.4   | 1.2   | 1.0        | 1.1   | 1.8                             | 1.4       | 1.6   |  |
| Puerto Rican American                 | 1.2           | 0.0        | 0.6   | 1.9   | 2.0        | 2.0   | 0.6                             | 0.6       | 0.6   |  |
| Other Latino                          | 2.4           | 1.0        | 1.7   | 2.9   | 3.7        | 3.4   | 0.9                             | 1.7       | 1.4   |  |
| Other                                 | 5.5           | 4.7        | 5.0   | 2.6   | 3.6        | 3.2   | 1.9                             | 2.4       | 2.2   |  |
| Is English your native language?      |               |            |       |       |            |       |                                 |           |       |  |
| Yes                                   | 90.1          | 94.3       | 92.4  | 95.7  | 94.7       | 95.1  | 96.5                            | 96.5      | 96.5  |  |
| No                                    | 9.9           | 5.7        | 7.6   | 4.3   | 5.3        | 4.9   | 3.5                             | 3.5       | 3.5   |  |
| Are you presently married? [1]        |               |            |       |       |            |       |                                 |           |       |  |
| No                                    |               |            |       |       |            |       |                                 |           |       |  |
| Yes                                   |               |            |       |       |            |       |                                 |           |       |  |
| Citizenship status [1]                |               |            |       |       |            |       |                                 |           |       |  |
| Yes                                   | 91.6          | 94.9       | 93.4  | 97.5  | 97.2       | 97.3  | 97.6                            | 98.2      | 97.9  |  |
| No                                    | 8.4           | 5.1        | 6.6   | 2.5   | 2.8        | 2.7   | 2.4                             | 1.8       | 2.1   |  |
| Twin status                           |               |            |       |       |            |       |                                 |           |       |  |
| No                                    |               |            |       |       |            |       |                                 |           |       |  |
| Yes, identical                        |               |            |       |       |            |       |                                 |           |       |  |
| Yes, fraternal                        | <u>_</u>      |            |       |       |            |       |                                 |           |       |  |