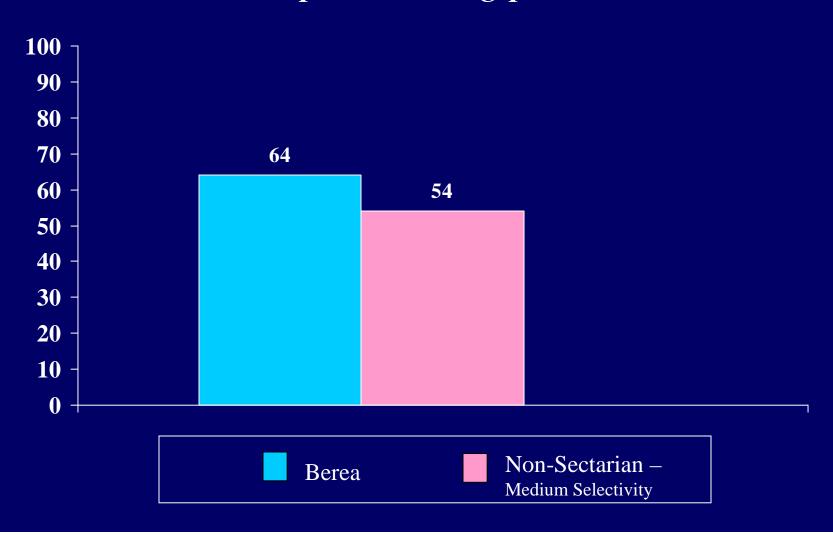

## 2004 CIRP INSTITUTIONAL SUMMARY

| Emotional health                       | 53.7 | 36.9 | 44.6 | 56.5 | 44.8 | 49.8 | 57.7 | 43.6 | 49.6 |
|----------------------------------------|------|------|------|------|------|------|------|------|------|
| Leadership ability                     | 57.9 | 51.8 | 54.6 | 64.6 | 55.1 | 59.2 | 65.5 | 54.1 | 58.9 |
| Mathematical ability                   | 54.3 | 37.9 | 45.4 | 46.7 | 30.6 | 37.5 | 44.5 | 32.2 | 37.4 |
| Mechanical ability                     |      |      |      |      |      |      |      |      |      |
| Originality                            |      |      |      |      |      |      |      |      |      |
| Physical health                        | 54.9 | 26.7 | 39.6 | 63.8 | 41.9 | 51.3 | 68.2 | 39.2 | 51.5 |
| Popularity                             |      |      |      |      |      |      |      |      |      |
| Popularity with the opposite sex       |      |      |      |      |      |      |      |      |      |
| Public speaking ability                | 40.9 | 33.8 | 37.0 | 37.3 | 30.4 | 33.4 | 37.5 | 30.2 | 33.3 |
| Self confidence (intellectual)         | 73.2 | 52.3 | 61.8 | 60.6 | 44.5 | 51.4 | 63.6 | 47.8 | 54.5 |
| Self confidence (social)               | 48.2 | 37.9 | 42.6 | 54.7 | 43.6 | 48.4 | 54.7 | 42.0 | 47.4 |
| Self understanding                     | 61.6 | 44.8 | 52.5 | 54.4 | 45.6 | 49.4 | 52.6 | 43.3 | 47.2 |
| Sensitivity to criticism               |      |      |      |      |      |      |      |      |      |
| Spirituality                           | 51.8 | 51.5 | 51.7 | 28.4 | 29.7 | 29.1 | 43.9 | 48.4 | 46.5 |
| Stubbornness                           |      |      |      |      |      |      |      |      |      |
| Understanding of others                | 68.3 | 60.0 | 63.8 | 58.7 | 65.4 | 62.5 | 56.8 | 65.3 | 61.7 |
| Writing ability                        | 53.0 | 52.6 | 52.8 | 42.0 | 45.5 | 44.0 | 37.7 | 45.7 | 42.4 |
| From what kind of secondary school did |      |      |      |      |      |      |      |      |      |
| you graduate? [1]                      |      |      |      |      |      |      |      |      |      |
| Public                                 | 87.8 | 90.8 | 89.4 | 78.2 | 81.3 | 80.0 | 83.5 | 84.8 | 84.3 |
| Private, denominational                | 6.1  | 6.1  | 6.1  | 14.8 | 13.4 | 14.0 | 11.3 | 10.4 | 10.8 |
| Private, non-denominational or other   | 6.1  | 3.1  | 4.4  | 7.0  | 5.3  | 6.0  | 5.2  | 4.8  | 5.0  |
| How would you describe the racial      |      |      |      |      |      |      |      |      |      |
| composition of:                        |      |      |      |      |      |      |      |      |      |
|                                        |      |      |      |      |      |      |      |      |      |
| the high school you last attended?     |      |      |      |      |      |      |      |      |      |
| Completely white                       |      |      |      |      |      |      |      |      |      |
| Mostly white                           |      |      |      |      |      |      |      |      |      |
| Roughly half non-white                 |      |      |      |      |      |      |      |      |      |
| Mostly non-white                       |      |      |      |      |      |      |      |      |      |
| Completely non-white                   |      |      |      |      |      |      |      |      |      |
| the neighborhood where you grew up?    |      |      |      |      |      |      |      |      |      |
|                                        |      |      |      |      |      |      |      |      |      |