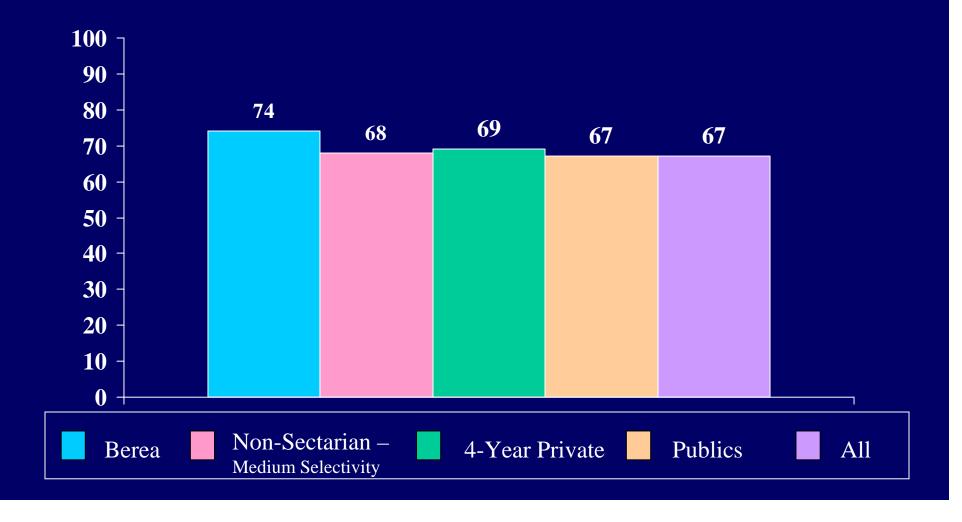

## 2004 CIRP INSTITUTIONAL SUMMARY

| Emotional health                       | 53.7 | 36.9 | 44.6 | 56.5 | 44.8 | 49.8 | 57.7 | 43.6 | 49.6 |
|----------------------------------------|------|------|------|------|------|------|------|------|------|
| Leadership ability                     | 57.9 | 51.8 | 54.6 | 64.6 | 55.1 | 59.2 | 65.5 | 54.1 | 58.9 |
| Mathematical ability                   | 54.3 | 37.9 | 45.4 | 46.7 | 30.6 | 37.5 | 44.5 | 32.2 | 37.4 |
| Mechanical ability                     |      |      |      |      |      |      |      |      |      |
| Originality                            |      |      |      |      |      |      |      |      |      |
| Physical health                        | 54.9 | 26.7 | 39.6 | 63.8 | 41.9 | 51.3 | 68.2 | 39.2 | 51.5 |
| Popularity                             |      |      |      |      |      |      |      |      |      |
| Popularity with the opposite sex       |      |      |      |      |      |      |      |      |      |
| Public speaking ability                | 40.9 | 33.8 | 37.0 | 37.3 | 30.4 | 33.4 | 37.5 | 30.2 | 33.3 |
| Self confidence (intellectual)         | 73.2 | 52.3 | 61.8 | 60.6 | 44.5 | 51.4 | 63.6 | 47.8 | 54.5 |
| Self confidence (social)               | 48.2 | 37.9 | 42.6 | 54.7 | 43.6 | 48.4 | 54.7 | 42.0 | 47.4 |
| Self understanding                     | 61.6 | 44.8 | 52.5 | 54.4 | 45.6 | 49.4 | 52.6 | 43.3 | 47.2 |
| Sensitivity to criticism               |      |      |      |      |      |      |      |      |      |
| Spirituality                           | 51.8 | 51.5 | 51.7 | 28.4 | 29.7 | 29.1 | 43.9 | 48.4 | 46.5 |
| Stubbornness                           |      |      |      |      |      |      |      |      |      |
| Understanding of others                | 68.3 | 60.0 | 63.8 | 58.7 | 65.4 | 62.5 | 56.8 | 65.3 | 61.7 |
| Writing ability                        | 53.0 | 52.6 | 52.8 | 42.0 | 45.5 | 44.0 | 37.7 | 45.7 | 42.4 |
| From what kind of secondary school did |      |      |      |      |      |      |      |      |      |
| you graduate? [1]                      |      |      |      |      |      |      |      |      |      |
| Public                                 | 87.8 | 90.8 | 89.4 | 78.2 | 81.3 | 80.0 | 83.5 | 84.8 | 84.3 |
| Private, denominational                | 6.1  | 6.1  | 6.1  | 14.8 | 13.4 | 14.0 | 11.3 | 10.4 | 10.8 |
| Private, non-denominational or other   | 6.1  | 3.1  | 4.4  | 7.0  | 5.3  | 6.0  | 5.2  | 4.8  | 5.0  |
| How would you describe the racial      |      |      |      |      |      |      |      |      |      |
| composition of:                        |      |      |      |      |      |      |      |      |      |
|                                        |      |      |      |      |      |      |      |      |      |
| the high school you last attended?     |      |      |      |      |      |      |      |      |      |
| Completely white                       |      |      |      |      |      |      |      |      |      |
| Mostly white                           |      |      |      |      |      |      |      |      |      |
| Roughly half non-white                 |      |      |      |      |      |      |      |      |      |
| Mostly non-white                       |      |      |      |      |      |      |      |      |      |
| Completely non-white                   |      |      |      |      |      |      |      |      |      |
| the neighborhood where you grew up?    |      |      |      |      |      |      |      |      |      |
|                                        |      |      |      |      |      |      |      |      |      |