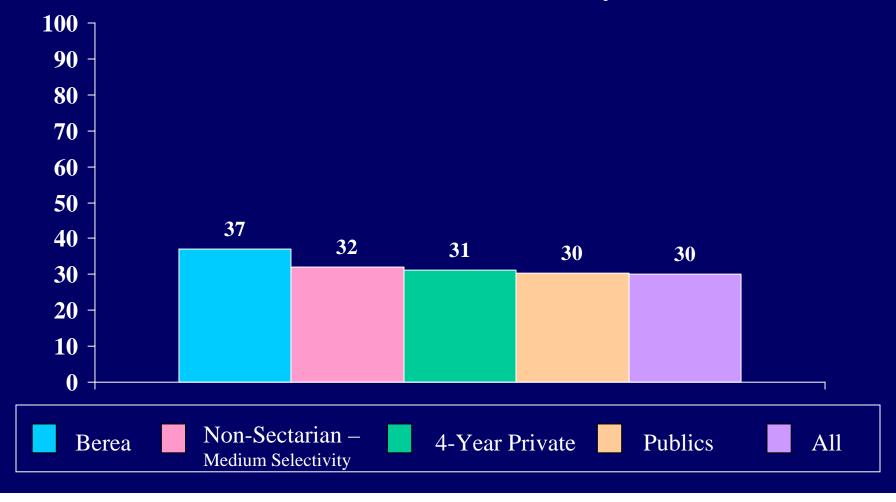

## 2004 CIRP INSTITUTIONAL SUMMARY

| Emotional health                       | 53.7 | 36.9 | 44.6 | 56.5 | 44.8 | 49.8 | 57.7 | 43.6 | 49.6 |
|----------------------------------------|------|------|------|------|------|------|------|------|------|
| Leadership ability                     | 57.9 | 51.8 | 54.6 | 64.6 | 55.1 | 59.2 | 65.5 | 54.1 | 58.9 |
| Mathematical ability                   | 54.3 | 37.9 | 45.4 | 46.7 | 30.6 | 37.5 | 44.5 | 32.2 | 37.4 |
| Mechanical ability                     |      |      |      |      |      |      |      |      |      |
| Originality                            |      |      |      |      |      |      |      |      |      |
| Physical health                        | 54.9 | 26.7 | 39.6 | 63.8 | 41.9 | 51.3 | 68.2 | 39.2 | 51.5 |
| Popularity                             |      |      |      |      |      |      |      |      |      |
| Popularity with the opposite sex       |      |      |      |      |      |      |      |      |      |
| Public speaking ability                | 40.9 | 33.8 | 37.0 | 37.3 | 30.4 | 33.4 | 37.5 | 30.2 | 33.3 |
| Self confidence (intellectual)         | 73.2 | 52.3 | 61.8 | 60.6 | 44.5 | 51.4 | 63.6 | 47.8 | 54.5 |
| Self confidence (social)               | 48.2 | 37.9 | 42.6 | 54.7 | 43.6 | 48.4 | 54.7 | 42.0 | 47.4 |
| Self understanding                     | 61.6 | 44.8 | 52.5 | 54.4 | 45.6 | 49.4 | 52.6 | 43.3 | 47.2 |
| Sensitivity to criticism               |      |      |      |      |      |      |      |      |      |
| Spirituality                           | 51.8 | 51.5 | 51.7 | 28.4 | 29.7 | 29.1 | 43.9 | 48.4 | 46.5 |
| Stubbornness                           |      |      |      |      |      |      |      |      |      |
| Understanding of others                | 68.3 | 60.0 | 63.8 | 58.7 | 65.4 | 62.5 | 56.8 | 65.3 | 61.7 |
| Writing ability                        | 53.0 | 52.6 | 52.8 | 42.0 | 45.5 | 44.0 | 37.7 | 45.7 | 42.4 |
| From what kind of secondary school did |      |      |      |      |      |      |      |      |      |
| you graduate? [1]                      |      |      |      |      |      |      |      |      |      |
| Public                                 | 87.8 | 90.8 | 89.4 | 78.2 | 81.3 | 80.0 | 83.5 | 84.8 | 84.3 |
| Private, denominational                | 6.1  | 6.1  | 6.1  | 14.8 | 13.4 | 14.0 | 11.3 | 10.4 | 10.8 |
| Private, non-denominational or other   | 6.1  | 3.1  | 4.4  | 7.0  | 5.3  | 6.0  | 5.2  | 4.8  | 5.0  |
| How would you describe the racial      |      |      |      |      |      |      |      |      |      |
| composition of:                        |      |      |      |      |      |      |      |      |      |
|                                        |      |      |      |      |      |      |      |      |      |
| the high school you last attended?     |      |      |      |      |      |      |      |      |      |
| Completely white                       |      |      |      |      |      |      |      |      |      |
| Mostly white                           |      |      |      |      |      |      |      |      |      |
| Roughly half non-white                 |      |      |      |      |      |      |      |      |      |
| Mostly non-white                       |      |      |      |      |      |      |      |      |      |
| Completely non-white                   |      |      |      |      |      |      |      |      |      |
| the neighborhood where you grew up?    |      |      |      |      |      |      |      |      |      |
|                                        |      |      |      |      |      |      |      |      |      |