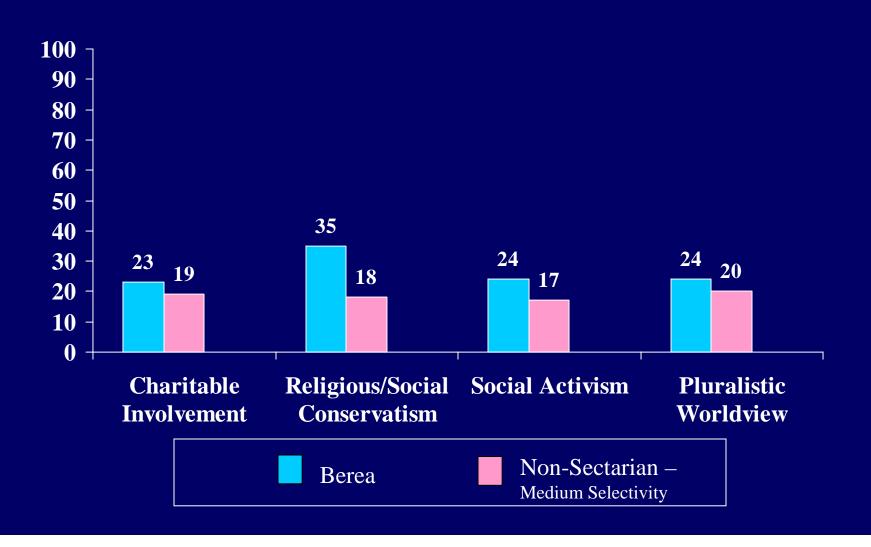

|                                       | Berea College |            |       |       | n-sectari  |       | Other Religious<br>4yr Colleges |           |       |  |
|---------------------------------------|---------------|------------|-------|-------|------------|-------|---------------------------------|-----------|-------|--|
|                                       | Be            | erea Colle | ege   |       | r College/ |       |                                 | •         |       |  |
| Berea College                         |               |            |       |       | um-seled   | ,     |                                 | ium selec | ,     |  |
| First-Time Full-Time                  | Men           |            | Total | Men   | Women      | Total | Men                             | Women     | Total |  |
| Number of Respondents                 | 167           | 196        | 363   | 14549 | 19084      | 33633 | 12246                           | 16664     | 28911 |  |
| How old will you be on December 31 of |               |            |       |       |            |       |                                 |           |       |  |
| this year? [1]                        |               |            |       |       |            |       |                                 |           |       |  |
| 16 or younger                         | 0.0           | 0.0        | 0.0   | 0.0   | 0.1        | 0.1   | 0.1                             | 0.1       | 0.1   |  |
| 17                                    | 1.2           | 3.1        | 2.2   | 1.4   | 2.0        | 1.7   | 8.0                             | 1.6       | 1.2   |  |
| 18                                    | 56.7          | 64.3       |       | 66.7  | 75.6       | 71.8  | 52.3                            | 63.4      | 58.7  |  |
| 19                                    | 31.1          | 29.6       | 30.3  | 30.0  | 21.5       | 25.2  | 43.9                            | 33.8      | 38.1  |  |
| 20                                    | 4.9           | 1.0        | 2.8   | 1.2   | 0.6        | 0.8   | 2.1                             | 0.8       | 1.4   |  |
| 21 or older                           |               |            |       |       |            |       |                                 |           |       |  |
| 21 to 24                              | 3.0           | 1.5        | 2.2   | 0.5   | 0.2        | 0.3   | 0.8                             | 0.2       | 0.5   |  |
| 25 to 29                              | 1.8           | 0.0        | 0.8   | 0.1   | 0.0        | 0.0   | 0.0                             | 0.0       | 0.0   |  |
| 30 to 39                              | 0.6           | 0.0        | 0.3   | 0.0   | 0.0        | 0.0   | 0.1                             | 0.0       | 0.0   |  |
| 40 to 54                              | 0.6           | 0.5        | 0.6   | 0.0   | 0.0        | 0.0   | 0.0                             | 0.0       | 0.0   |  |
| 55 or older                           | 0.0           | 0.0        | 0.0   | 0.0   | 0.0        | 0.0   | 0.0                             | 0.0       | 0.0   |  |
| Are you: (mark all that apply) [2,3]  |               |            |       |       |            |       |                                 |           |       |  |
| White/Caucasian                       | 75.2          | 69.9       | 72.3  | 84.9  | 84.1       | 84.5  | 88.1                            | 88.7      | 88.4  |  |
| African American/Black                | 17.0          | 27.5       | 22.6  | 6.4   | 7.2        | 6.9   | 6.1                             | 6.2       | 6.1   |  |
| American Indian                       | 4.8           | 5.2        | 5.0   | 1.7   | 1.9        | 1.8   | 1.8                             | 2.1       | 1.9   |  |
| Asian American/Asian                  | 6.1           | 3.1        | 4.5   | 4.2   | 4.2        | 4.2   | 2.9                             | 2.6       | 2.7   |  |
| Mexican American/Chicano              | 3.0           | 0.0        | 1.4   | 1.2   | 1.0        | 1.1   | 1.8                             | 1.4       | 1.6   |  |
| Puerto Rican American                 | 1.2           | 0.0        | 0.6   | 1.9   | 2.0        | 2.0   | 0.6                             | 0.6       | 0.6   |  |
| Other Latino                          | 2.4           | 1.0        | 1.7   | 2.9   | 3.7        | 3.4   | 0.9                             | 1.7       | 1.4   |  |
| Other                                 | 5.5           | 4.7        | 5.0   | 2.6   | 3.6        | 3.2   | 1.9                             | 2.4       | 2.2   |  |
| Is English your native language?      |               |            |       |       |            |       |                                 |           |       |  |
| Yes                                   | 90.1          | 94.3       | 92.4  | 95.7  | 94.7       | 95.1  | 96.5                            | 96.5      | 96.5  |  |
| No                                    | 9.9           | 5.7        | 7.6   | 4.3   | 5.3        | 4.9   | 3.5                             | 3.5       | 3.5   |  |
| Are you presently married? [1]        |               |            |       |       |            |       |                                 |           |       |  |
| No                                    |               |            |       |       |            |       |                                 |           |       |  |
| Yes                                   |               |            |       |       |            |       |                                 |           |       |  |
| Citizenship status [1]                |               |            |       |       |            |       |                                 |           |       |  |
| Yes                                   | 91.6          | 94.9       | 93.4  | 97.5  | 97.2       | 97.3  | 97.6                            | 98.2      | 97.9  |  |
| No                                    | 8.4           | 5.1        | 6.6   | 2.5   | 2.8        | 2.7   | 2.4                             | 1.8       | 2.1   |  |
| Twin status                           |               |            |       |       |            |       |                                 |           |       |  |
| No                                    |               |            |       |       |            |       |                                 |           |       |  |
| Yes, identical                        |               |            |       |       |            |       |                                 |           |       |  |
| Yes, fraternal                        | <u>_</u>      |            |       |       |            |       |                                 |           |       |  |