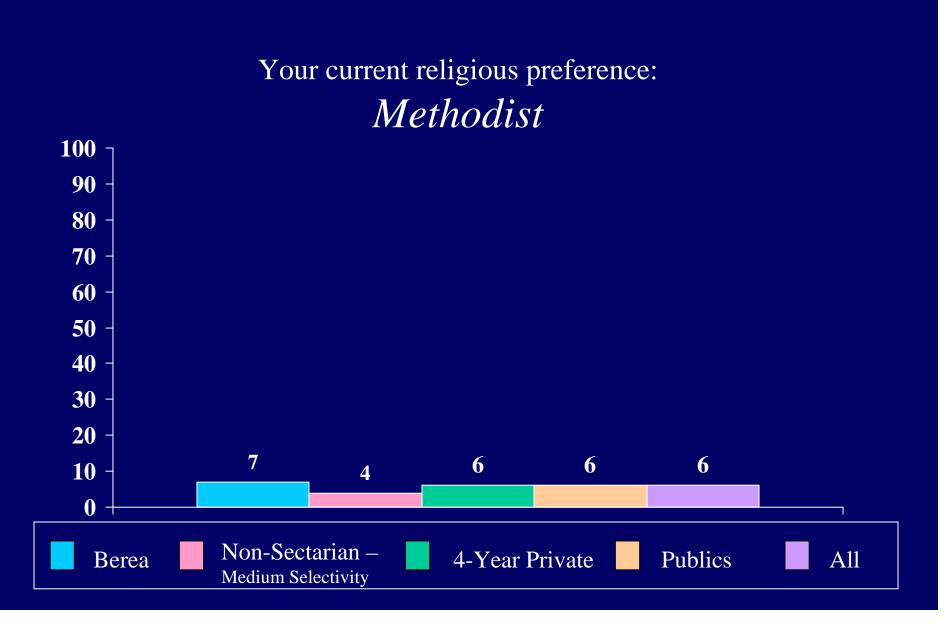

2) how many years did you study each of the following:

Biological Science (2 years)



During high school (grades 9-12) how many years did you study each of the following:

History/Am. Govt. (1 year)



# During high school (grades 9-12) how many years did you study each of the following: Computer Science (1/2 year)



## During high school (grades 9-12) how many years did you study each of the following: Arts and/or Music (1 year)



Percent of Berea students who had the following average grade in high school:



### Is this college your:



## Are your parents: Both alive and living with each other



## Are your parents: Both alive, divorced, or living apart



## Are your parents: One or both deceased





### My own resources









## Your current religious preference: Baptist





## Your current religious preference: Roman Catholic



## Your current religious preference: Other Christian



## Your current religious preference: Other religion



## Your current religious preference: None



## Do you consider yourself a Born-Again Christian: Yes



## Do you consider yourself a Born-Again Christian: No



Percent of students who indicated "frequently" or "occasionally"

### Attended a religious service



Percent of students who indicated "frequently" Being bored in class (during the past year) Non-Sectarian – **Publics** 4-Year Private Berea All **Medium Selectivity** 

### Participating in organized demonstrations



## Tutoring another student



## Studying with other students



## Being a guest in a teacher's home





## Drinking beer





Percent of stude