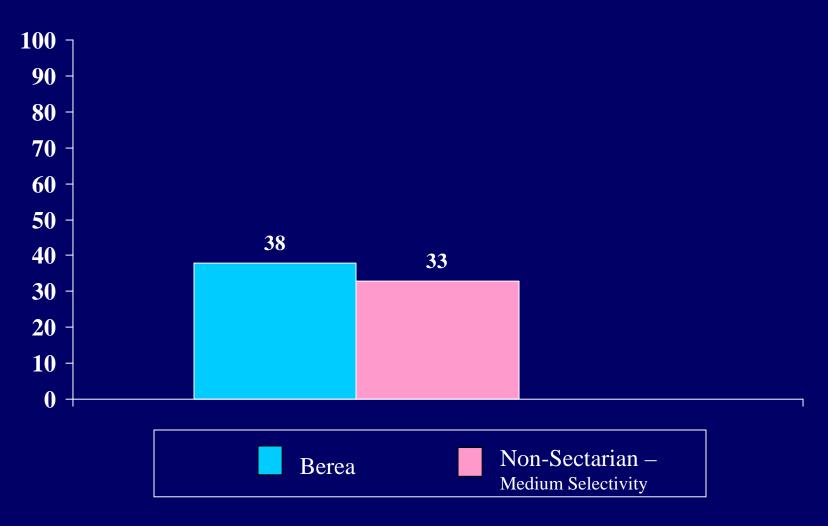

#### New Ideas encountered in classes



### Romantic relationships



## Personal injury or illness



## Parents' divorce or separation



### Death of a close friend or family member



#### Natural disaster



## The events of September 11, 2001



### The war in Iraq



What happens in my life is determined by forces larger than myself



Whether or not there is a Supreme Being doesn't matter to me



I gain spiritual strength by trusting in a Higher Power



It doesn't matter what I believe as long as I lead a moral life



## I have never felt a sense of sacredness



Percent of students who agrees "strongly" or "somewhat":

I find religion to be personally helpful



I know someone I can turn to for spiritual guidance



### I am uncomfortable discussing religious matters



Percent of students who agrees "strongly" or "somewhat":

My spirituality is a source of joy



Percent of students who agrees "strongly" or "somewhat":

It is difficult to reconcile the existence of a loving God with all the pain and suffering in the world



Percent of students who agrees "strongly" or "somewhat":

I do not expect my religious convictions to change in the next few years



Percent of students who agrees "strongly" or "somewhat":

To be truly religious, a person must accept all the teachings of his/her faith



How would you describe your current views about spiritual/religious matters?



# My spiritual/religious beliefs: Have helped me develop my identity



My spiritual/religious beliefs:

#### Are one of the most important things in my life



## My spiritual/religi