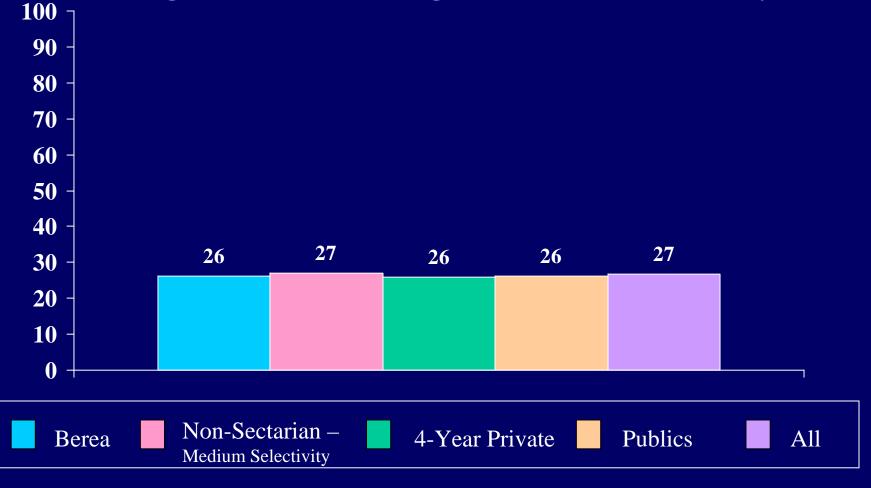

e 2004 Survey.

## Public speaking ability



## Religiousness



## Risk-taking

This Question was a part of the CIRP 2002 Questionnaire, however it was removed from the 2004 Survey.

## Self-confidence (intellectual)



#### Self-confidence (social)



## Self-understanding





## Understanding of others





There is too much concern in the courts

100 7 for the rights of criminals





## Abortion should be legal



#### The death penalty should be abolished



## Marijuana should be legalized



It is important to have laws prohibiting homosexual relationships



# The federal government should do more to control the sale of handguns



# Racial discrimination is no longer a major problem in America



Realistically, an individual can do little to bring about changes in our society



Wealthy people should pay a larger share 100 7 of taxes than they do now



Colleges should prohibit racist/sexist

speech on campus



Same-sex couples should have the right to legal marital status



Affirmative action in college admissions should be abolished



The activities of married women are best confined to the home and family



# People should not obey laws which violate their personal values

## Federal military spending should be increased



#### Student agrees "strongly" or "somewhat": Colleges have the right to ban extreme speakers



Student agrees "strongly" or "somewhat":

If two people really like each other, it's all right for them to have sex even if they've known each other for only a very short time



## The federal government should do more to discourage energy