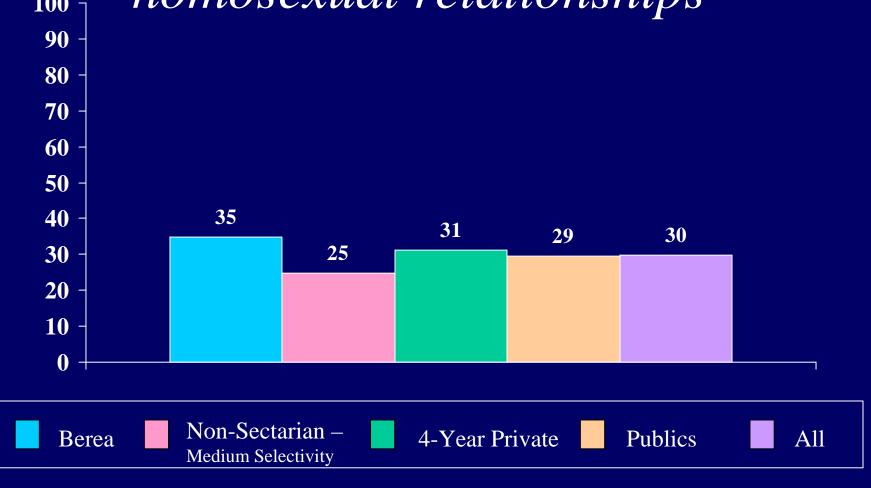

### Persistence

This Question was a part of the CIRP 2002 Questionnaire, however it was removed from the 2004 Survey.

## **Popularity**

This Question was a part of the CIRP 2002 Questionnaire, however it was removed from the 2004 Survey.

## Public speaking ability



## Religiousness



## Risk-taking

This Question was a part of the CIRP 2002 Questionnaire, however it was removed from the 2004 Survey.

## Self-confidence (intellectual)



#### Self-confidence (social)



## Self-understanding





## Understanding of others





There is too much concern in the courts

100 7 for the rights of criminals





## Abortion should be legal



#### The death penalty should be abolished



## Marijuana should be legalized



It is important to have laws prohibiting homosexual relationships



# The federal government should do more to control the sale of handguns



# Racial discrimination is no longer a major problem in America



Realistically, an individual can do little to bring about changes in our society



Wealthy people should pay a larger share 100 7 of taxes than they do now



Colleges should prohibit racist/sexist

speech on campus



Same-sex couples should have the right to legal marital status



Affirmative action in college admissions should be abolished



The activities of married women are best confined to the home and family



# People should not obey laws which violate their personal values

## Federal military spending should be increased



#### Student agrees "strongly" or "somewhat": Colleges have the right to ban extreme speakers



Student agrees