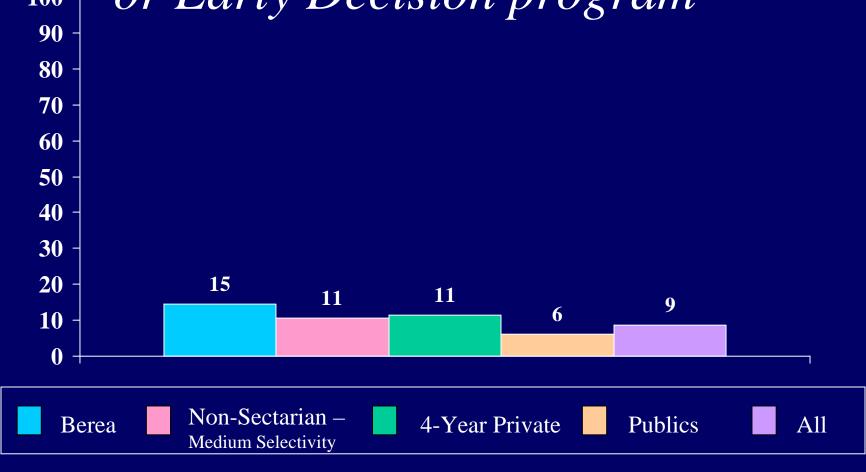

|                                       | Berea College |            |       |       | n-sectari  |       | Other Religious<br>4yr Colleges |           |       |  |
|---------------------------------------|---------------|------------|-------|-------|------------|-------|---------------------------------|-----------|-------|--|
|                                       | Be            | erea Colle | ege   |       | r College/ |       |                                 | •         |       |  |
| Berea College                         |               |            |       |       | um-seled   | ,     |                                 | ium selec | ,     |  |
| First-Time Full-Time                  | Men           |            | Total | Men   | Women      | Total | Men                             | Women     | Total |  |
| Number of Respondents                 | 167           | 196        | 363   | 14549 | 19084      | 33633 | 12246                           | 16664     | 28911 |  |
| How old will you be on December 31 of |               |            |       |       |            |       |                                 |           |       |  |
| this year? [1]                        |               |            |       |       |            |       |                                 |           |       |  |
| 16 or younger                         | 0.0           | 0.0        | 0.0   | 0.0   | 0.1        | 0.1   | 0.1                             | 0.1       | 0.1   |  |
| 17                                    | 1.2           | 3.1        | 2.2   | 1.4   | 2.0        | 1.7   | 8.0                             | 1.6       | 1.2   |  |
| 18                                    | 56.7          | 64.3       |       | 66.7  | 75.6       | 71.8  | 52.3                            | 63.4      | 58.7  |  |
| 19                                    | 31.1          | 29.6       | 30.3  | 30.0  | 21.5       | 25.2  | 43.9                            | 33.8      | 38.1  |  |
| 20                                    | 4.9           | 1.0        | 2.8   | 1.2   | 0.6        | 0.8   | 2.1                             | 0.8       | 1.4   |  |
| 21 or older                           |               |            |       |       |            |       |                                 |           |       |  |
| 21 to 24                              | 3.0           | 1.5        | 2.2   | 0.5   | 0.2        | 0.3   | 0.8                             | 0.2       | 0.5   |  |
| 25 to 29                              | 1.8           | 0.0        | 0.8   | 0.1   | 0.0        | 0.0   | 0.0                             | 0.0       | 0.0   |  |
| 30 to 39                              | 0.6           | 0.0        | 0.3   | 0.0   | 0.0        | 0.0   | 0.1                             | 0.0       | 0.0   |  |
| 40 to 54                              | 0.6           | 0.5        | 0.6   | 0.0   | 0.0        | 0.0   | 0.0                             | 0.0       | 0.0   |  |
| 55 or older                           | 0.0           | 0.0        | 0.0   | 0.0   | 0.0        | 0.0   | 0.0                             | 0.0       | 0.0   |  |
| Are you: (mark all that apply) [2,3]  |               |            |       |       |            |       |                                 |           |       |  |
| White/Caucasian                       | 75.2          | 69.9       | 72.3  | 84.9  | 84.1       | 84.5  | 88.1                            | 88.7      | 88.4  |  |
| African American/Black                | 17.0          | 27.5       | 22.6  | 6.4   | 7.2        | 6.9   | 6.1                             | 6.2       | 6.1   |  |
| American Indian                       | 4.8           | 5.2        | 5.0   | 1.7   | 1.9        | 1.8   | 1.8                             | 2.1       | 1.9   |  |
| Asian American/Asian                  | 6.1           | 3.1        | 4.5   | 4.2   | 4.2        | 4.2   | 2.9                             | 2.6       | 2.7   |  |
| Mexican American/Chicano              | 3.0           | 0.0        | 1.4   | 1.2   | 1.0        | 1.1   | 1.8                             | 1.4       | 1.6   |  |
| Puerto Rican American                 | 1.2           | 0.0        | 0.6   | 1.9   | 2.0        | 2.0   | 0.6                             | 0.6       | 0.6   |  |
| Other Latino                          | 2.4           | 1.0        | 1.7   | 2.9   | 3.7        | 3.4   | 0.9                             | 1.7       | 1.4   |  |
| Other                                 | 5.5           | 4.7        | 5.0   | 2.6   | 3.6        | 3.2   | 1.9                             | 2.4       | 2.2   |  |
| Is English your native language?      |               |            |       |       |            |       |                                 |           |       |  |
| Yes                                   | 90.1          | 94.3       | 92.4  | 95.7  | 94.7       | 95.1  | 96.5                            | 96.5      | 96.5  |  |
| No                                    | 9.9           | 5.7        | 7.6   | 4.3   | 5.3        | 4.9   | 3.5                             | 3.5       | 3.5   |  |
| Are you presently married? [1]        |               |            |       |       |            |       |                                 |           |       |  |
| No                                    |               |            |       |       |            |       |                                 |           |       |  |
| Yes                                   |               |            |       |       |            |       |                                 |           |       |  |
| Citizenship status [1]                |               |            |       |       |            |       |                                 |           |       |  |
| Yes                                   | 91.6          | 94.9       | 93.4  | 97.5  | 97.2       | 97.3  | 97.6                            | 98.2      | 97.9  |  |
| No                                    | 8.4           | 5.1        | 6.6   | 2.5   | 2.8        | 2.7   | 2.4                             | 1.8       | 2.1   |  |
| Twin status                           |               |            |       |       |            |       |                                 |           |       |  |
| No                                    |               |            |       |       |            |       |                                 |           |       |  |
| Yes, identical                        |               |            |       |       |            |       |                                 |           |       |  |
| Yes, fraternal                        | <u>_</u>      |            |       |       |            |       |                                 |           |       |  |