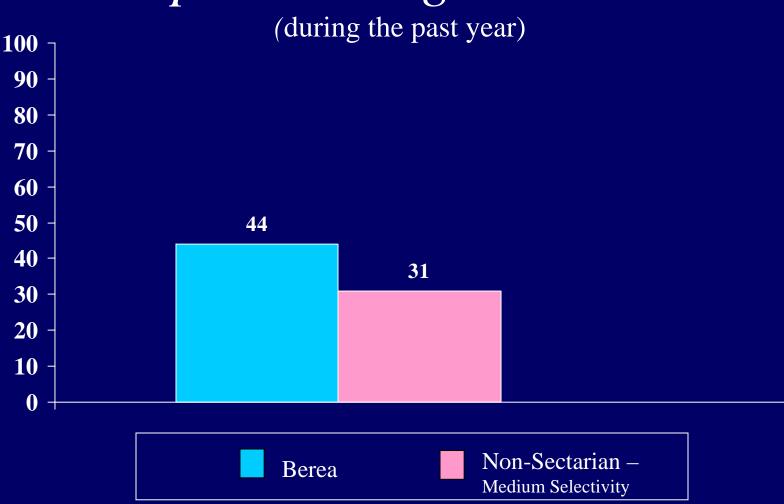

d "frequently"

### Felt loved by God



# Disagreed with your family about religious matters



Percent of students who indicated "frequently" or "occasionally"

Spent time with people who

share your religious views

(during the past year)



## Felt angry with God

(during the past year)



Percent of students who indicated "frequently" or "occasionally"

Felt that your life is filled with stress and anxiety

(during the past year)



Percent of students who indicated "frequently" or "occasionally"

Been able to find meaning in times of hardship

(during the past year)



Percent of students who indicated "frequently"

### Expressed gratitude to others



Percent of students who indicated "frequently"

### Felt at peace/centered

(during the past year)



#### Explored religion online



Percent of students who indicated "frequently" or "occasionally" Attended a class, workshop, or retreat on matters related to religion/spirituality



### Student scored "high" on the following factors



### Student scored "high" on the following factors



### Student scored "high" on the following factors



How important to you is it to accomplish each of the following goals?

To learn more about cultural diversity



How important to you is it to accomplish each of the following goals?



How important to you is it to accomplish each of the following goals?

To learn more about a variety of subjects



How important to you is it to accomplish each of the following goals?

To learn more about a specific subject



Choose the one description that best fits your understanding of Berea