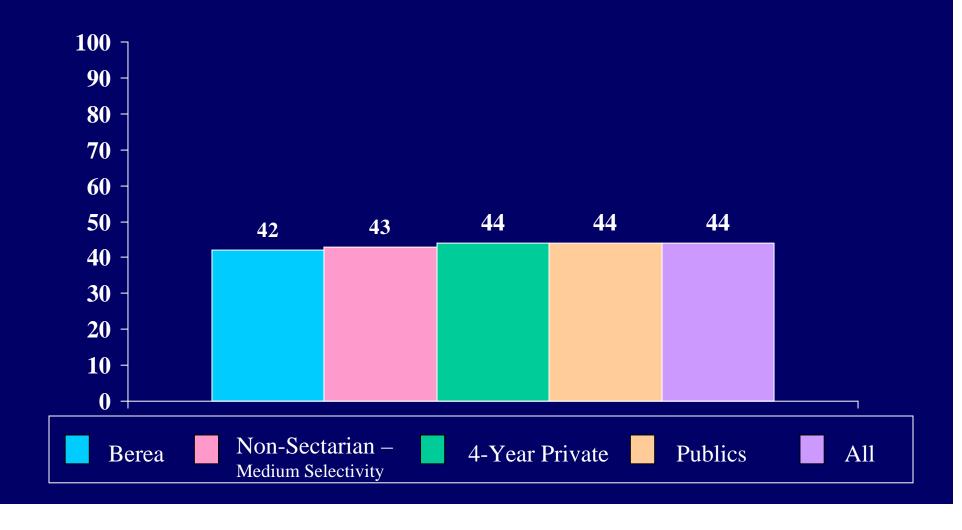

relationships



# The federal government should do more to control the sale of handguns



# Racial discrimination is no longer a major problem in America



Realistically, an individual can do little to bring about changes in our society



Wealthy people should pay a larger share 100 7 of taxes than they do now



Colleges should prohibit racist/sexist

speech on campus



Same-sex couples should have the right to legal marital status



Affirmative action in college admissions should be abolished



The activities of married women are best confined to the home and family



# People should not obey laws which violate their personal values

## Federal military spending should be increased



#### Student agrees "strongly" or "somewhat": Colleges have the right to ban extreme speakers



Student agrees "strongly" or "somewhat":

If two people really like each other, it's all right for them to have sex even if they've known each other for only a very short time



## The federal government should do more to discourage energy consumption

None



## Tutoring/teaching



## Counseling/mentoring



#### Environmental activities



#### Child care



#### Elder care



## Hospital work



#### Substance abuse education



#### Other health education



#### Services to the homeless



## Community improvement/construction



#### Conflict meditation



## Service to my religious community



## Other community service



### Searching for mission/purpose in life



Engaging in self-reflection

# Appreciating the interconnectedness of everything

Believing in the sacredness of