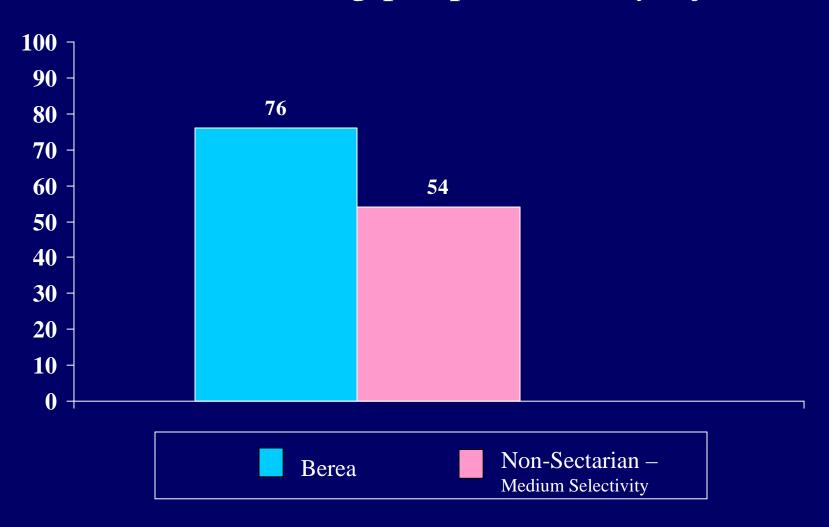

|                                         |      |            |       | NI-   |            |        | Other Peligious |           |        |
|-----------------------------------------|------|------------|-------|-------|------------|--------|-----------------|-----------|--------|
|                                         | _    |            |       | _     | n-sectari  |        | Other Religious |           |        |
|                                         | Be   | erea Colle | ege   |       | r College/ |        |                 | r College |        |
| Berea College                           |      |            |       | medi  | um-selec   | tivity | med             | ium selec | tivity |
| First-Time Full-Time                    | Men  | Women      | Total | Men   | Women      | Total  | Men             | Women     | Total  |
| Number of Respondents                   | 167  | 196        | 363   | 14549 | 19084      | 33633  | 12246           | 16664     | 28911  |
| Completely white                        |      |            |       |       |            |        |                 |           |        |
| Mostly white                            |      |            |       |       |            |        |                 |           |        |
| Roughly half non-white                  |      |            |       |       |            |        |                 |           |        |
| Mostly non-white                        |      |            |       |       |            |        |                 |           |        |
| Completely non-white                    |      |            |       |       |            |        |                 |           |        |
| What was your average grade in          |      |            |       |       |            |        |                 |           |        |
| high school? [3]                        |      |            |       |       |            |        |                 |           |        |
| A or A+                                 | 31.3 | 51.3       | 42.1  | 10.8  | 20.6       | 16.4   | 16.6            | 28.3      | 23.3   |
| A                                       | 25.2 | 24.6       | 24.9  | 16.2  | 23.5       | 20.4   | 19.7            | 26.3      | 23.5   |
| B+                                      | 18.4 | 14.1       | 16.1  | 22.5  | 24.5       | 23.6   | 19.3            | 18.1      | 18.6   |
| В                                       | 17.8 | 4.2        | 10.5  | 31.1  | 22.3       | 26.1   | 23.9            | 19.2      | 21.2   |
| B-                                      | 4.3  | 4.7        | 4.5   | 11.9  | 6.0        | 8.6    | 10.8            | 5.0       | 7.5    |
| C+                                      | 2.5  | 0.5        | 1.4   | 4.7   | 2.0        | 3.1    | 5.7             | 2.2       | 3.7    |
| C                                       | 0.6  | 0.5        | 0.6   | 2.7   | 1.0        | 1.7    | 3.8             | 1.0       | 2.2    |
| D                                       | 0.0  | 0.0        | 0.0   | 0.1   | 0.0        | 0.1    | 0.1             | 0.1       | 0.1    |
| Where did you rank academically in your |      |            |       |       |            |        |                 |           |        |
| high school?                            |      |            |       |       |            |        |                 |           |        |
| Fourth quarter                          |      |            |       |       |            |        |                 |           |        |
| Third quarter                           |      |            |       |       |            |        |                 |           |        |
| Second quarter                          |      |            |       |       |            |        |                 |           |        |
| Top quarter                             |      |            |       |       |            |        |                 |           |        |
| Where did you rank academically in your |      |            |       |       |            |        |                 |           |        |
| high school?                            |      |            |       |       |            |        |                 |           |        |
| Bottom 20%                              |      |            |       |       |            |        |                 |           |        |
| Fourth 20%                              |      |            |       |       |            |        |                 |           |        |
| Middle 20%                              |      |            |       |       |            |        |                 |           |        |
| Second 20%                              |      |            |       |       |            |        |                 |           |        |
| Top 20%                                 |      |            |       |       |            |        |                 |           |        |
| In what year did you graduate from      |      |            |       |       |            |        |                 |           |        |
| high school?                            |      |            |       |       |            |        |                 |           |        |
| this year                               | 87.8 | 96.4       | 92.5  | 98.0  | 98.7       | 98.4   | 97.2            | 98.2      | 97.8   |
| one year ago                            | 5.5  | 1.5        | 3.3   | 1.2   | 0.9        | 1.0    | 1.7             | 1.3       | 1.5    |
| two years ago                           | 2.4  | 1.0        | 1.7   | 0.4   | 0.2        | 0.3    | 0.6             | 0.2       | 0.3    |
| three or more years ago                 | 3.7  | 0.5        | 1.9   | 0.3   | 0.1        | 0.2    | 0.4             | 0.2       | 0.3    |
| did not graduate but passed G.E.D. test | 0.6  | 0.0        | 0.3   | 0.1   | 0.1        | 0.1    | 0.1             | 0.1       | 0.1    |
| never completed high school             | 0.0  | 0.5        | 0.3   | 0.0   | 0.1        | 0.0    | 0.0             | 0.0       | 0.0    |