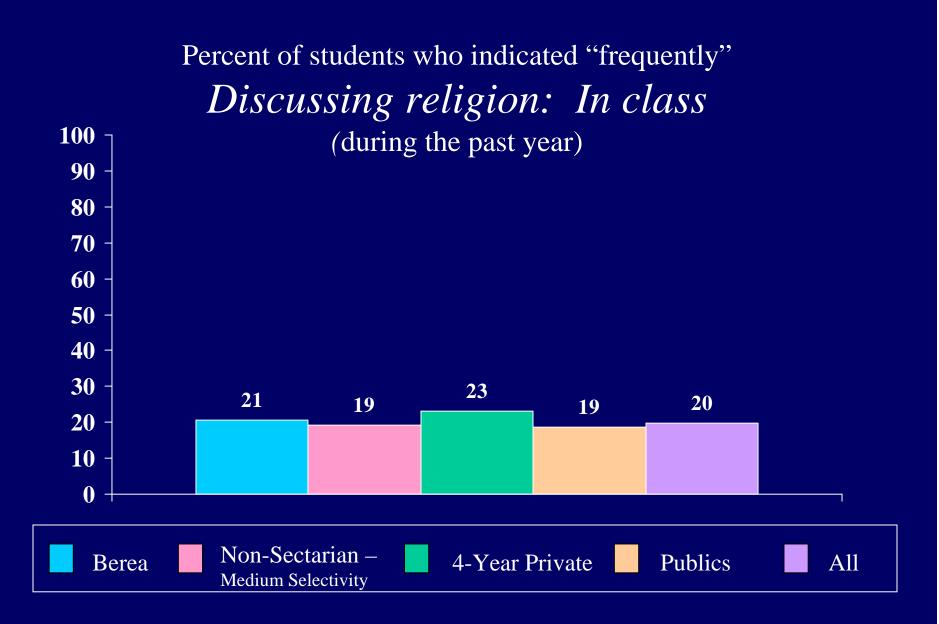

## 2004 CIRP INSTITUTIONAL SUMMARY

| Failed to complete a homework assignment |      |      | Ī    |      |      |      |      |      | 1    |
|------------------------------------------|------|------|------|------|------|------|------|------|------|
| on time                                  |      |      |      |      |      |      |      |      |      |
| Discussed politics [6]                   | 34.1 | 24.9 | 29.1 | 25.4 | 20.3 | 22.5 | 22.8 | 18.7 | 20.5 |
| Discussed religion [6]                   |      |      |      |      |      |      |      |      |      |
| Drank beer                               | 37.0 | 20.2 | 27.9 | 59.7 | 49.3 | 53.7 | 44.4 | 27.7 | 34.8 |
| Drank wine or liquor                     | 43.6 | 33.7 | 38.3 | 58.7 | 58.4 | 58.5 | 42.8 | 38.2 | 40.2 |
| Felt depressed [6]                       | 9.1  | 18.0 | 13.9 | 5.5  | 8.9  | 7.4  | 5.6  | 9.5  | 7.9  |
| Felt overwhelmed by all I had to do [6]  | 14.5 | 42.8 | 29.8 | 15.9 | 35.8 | 27.2 | 17.1 | 37.8 | 29.1 |
| Jogged                                   |      |      |      |      |      |      |      |      |      |
| Missed school because of illness         | 55.5 | 75.6 | 66.4 | 70.1 | 80.8 | 76.2 | 63.5 | 77.6 | 71.6 |
| Overslept and missed a class or          |      |      |      |      |      |      |      |      |      |
| appointment                              |      |      |      |      |      |      |      |      |      |
| Performed volunteer work                 | 76.2 | 89.7 | 83.5 | 76.6 | 84.7 | 81.2 | 82.4 | 88.3 | 85.8 |
| Played a musical instrument              | 45.1 | 40.9 | 42.9 | 40.5 | 35.0 | 37.4 | 43.5 | 48.9 | 46.6 |
| Smoked cigarettes [6]                    | 10.3 | 4.1  | 7.0  | 8.0  | 8.1  | 8.0  | 4.4  | 4.2  | 4.3  |
| Socialized with someone of another       |      |      |      |      |      |      |      |      |      |
| racial/ethnic group [6]                  | 63.0 | 57.7 | 60.2 | 66.8 | 70.0 | 68.6 | 58.9 | 62.5 | 61.0 |
| Spoke a language other than English      |      |      |      |      |      |      |      |      |      |
| at home [6]                              |      |      |      |      |      |      |      |      |      |
| Stayed up all night                      | 86.7 | 79.3 | 82.7 | 80.7 | 77.3 | 78.8 | 78.5 | 73.2 | 75.4 |
| Studied in library [6]                   |      |      |      |      |      |      |      |      |      |
| Studied with other students              |      |      |      | 80.5 | 88.5 | 85.0 | 81.4 | 87.8 | 85.1 |
| Took sleeping pills                      |      |      |      |      |      |      |      |      |      |
| Took a tranquilizing pill                |      |      |      |      |      |      |      |      |      |
| Took vitamins                            |      |      |      |      |      |      |      |      |      |
| Tutored another student                  | 64.0 | 77.7 | 71.4 | 43.5 | 52.6 | 48.7 | 42.9 | 54.5 | 49.6 |
| Used a personal computer [6]             | 71.6 | 74.7 | 73.3 | 84.5 | 85.9 | 85.3 | 80.9 | 84.5 | 82.9 |
| Visited an art gallery or museum         |      |      |      |      |      |      |      |      |      |
| Voted in a student election [6]          | 19.0 | 23.4 | 21.4 | 20.7 | 20.1 | 20.3 | 18.6 | 20.4 | 19.6 |
| Was bored in class [6]                   | 34.5 | 36.1 | 35.4 | 41.9 | 40.3 | 41.0 | 44.4 | 37.6 | 40.5 |
| Was a guest in a teacher's home          | 31.7 | 29.5 | 30.5 | 22.1 | 21.4 | 21.7 | 33.2 | 29.6 | 31.1 |
| Won a varsity letter for sports          |      |      |      |      |      |      |      |      |      |
| Wore glasses or contact lenses           |      |      |      |      |      |      |      |      |      |
| Worked in a local, state or national     |      |      |      |      |      |      |      |      |      |
| political campaign                       | 12.8 | 12.9 | 12.8 | 8.4  | 6.5  | 7.3  | 8.0  | 6.0  | 6.9  |