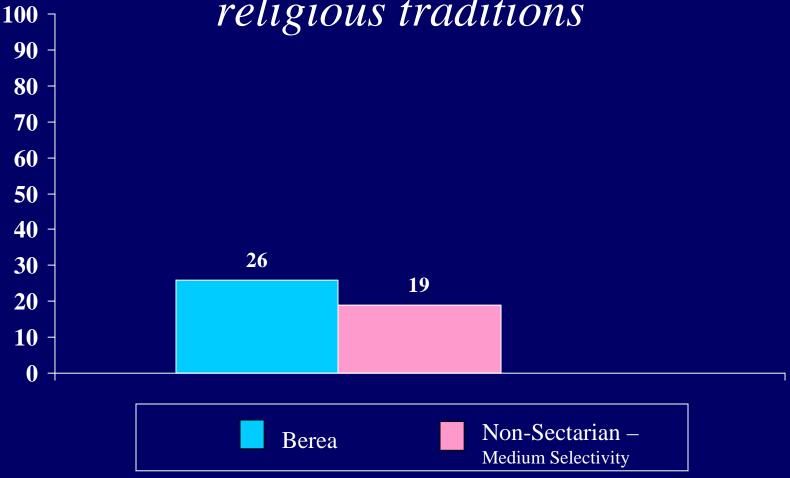

Chi, or similar practice



### Religious singing/chanting



Percent of students who engages at least weekly in:

Other reading on religion/spirituality



#### Having an interest in spirituality



The percent of students who indicated the following statements describe them "to a great extent"

Believing in the sacredness of life



Feeling unsettled about spiritual and religious matters



Feeling good about the direction in which my life is headed



Feeling a sense of connection with God/Higher
Power that transcends my personal self







The percent of students who indicated the following statements describe them "to a great extent" Feeling disillusioned with my religious upbringing Non-Sectarian – Berea **Medium Selectivity** 

Having an interest in different religious traditions



Being committed to introducing people to my faith



#### Believing in the goodness of all people





Seeing each day, good or bad, as a gift



Believing in life after death



Feeling obligated to follow my parents'

religious practices



#### Universal Spirit







Father-Figure



#### Mother-Figure



Teacher



Part of me



Divine Mystery



Protector



Creator



#### Nature



### Supreme Being



Judge



Which of the following best characterizes your conception of or experience with God?

# Enlightenment



Which of the following best characterizes your conception of or experience with God?

## None of the above



Percent of students who have had a spiritual experience while:

In a house of worship



Percent of students who have had a spiritual experience while:

Listeni