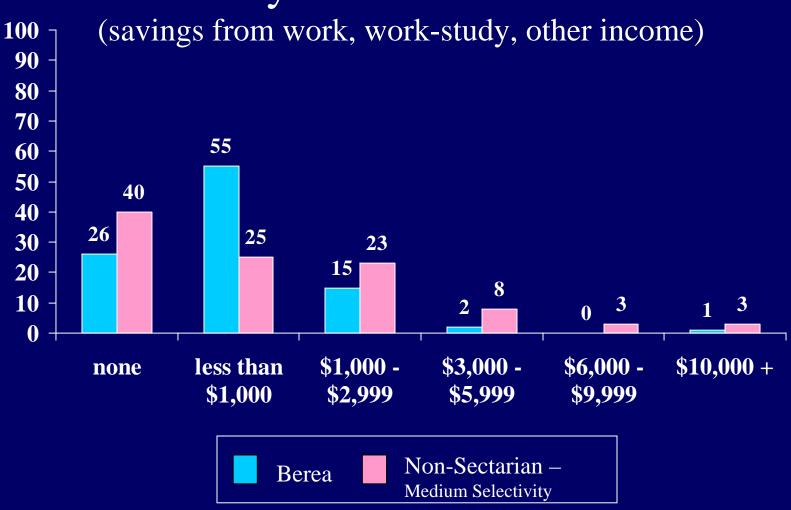

sical Science (2 years)



During high school (grades 9-12) how many years did you study each of the following:

Biological Science (2 years)



During high school (grades 9-12) how many years did you study each of the following:

History/Am. Govt. (1 year)



# During high school (grades 9-12) how many years did you study each of the following: Computer Science (1/2 year)



## During high school (grades 9-12) how many years did you study each of the following: Arts and/or Music (1 year)



Percent of Berea students who had the following average grade in high school:



### Is this college your:



## Are your parents: Both alive and living with each other



## Are your parents: Both alive, divorced, or living apart



## Are your parents: One or both deceased





### My own resources









## Your current religious preference: Baptist





## Your current religious preference: Roman Catholic



## Your current religious preference: Other Christian



## Your current religious preference: Other religion



## Your current religious preference: None



## Do you consider yourself a Born-Again Christian: Yes



## Do you consider yourself a Born-Again Christian: No



Percent of students who indicated "frequently" or "occasionally"

### Attended a religious service



Percent of students who indicated "frequently" Being bored in class (during the past year) Non-Sectarian – **Publics** 4-Year Private Berea All **Medium Selectivity** 

### Participating in organized demonstrations



## Tutoring another student



## Studying with other students



## Being a guest in a t