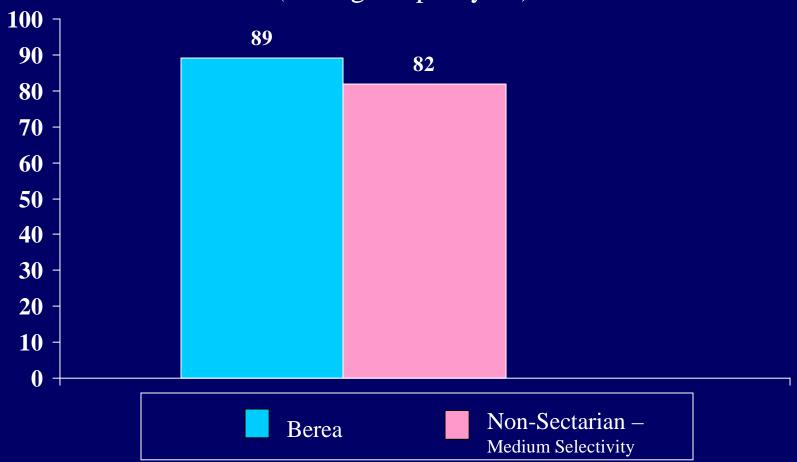

|                                          |               |            |       |                    | n-sectari  | ian     | Other Religious    |            |         |
|------------------------------------------|---------------|------------|-------|--------------------|------------|---------|--------------------|------------|---------|
|                                          | Ве            | erea Colle | ege   | 4                  | yr College | es      | 4                  | yr College | es      |
| Berea College                            |               |            |       | medi               | ium-selec  | ctivity | med                | ium selec  | ctivity |
| First-Time Full-Time                     | Men           | Women      | Total | Men                | Women      | Total   | Men                | Women      | Total   |
| Number of Respondents                    | 167           | 196        | 363   | 14549              | 19084      | 33633   | 12246              | 16664      | 28911   |
| Student met or exceeded recommended      |               |            |       |                    |            |         |                    |            |         |
| years of high school (grades 9-12)       |               |            |       |                    |            |         |                    |            |         |
| study in the following subjects [5]      |               |            |       |                    |            |         |                    |            |         |
| English (4 years)                        | 93.9          | 97.9       | 96.1  | 98.3               | 98.5       | 98.4    | 95.6               | 96.9       | 96.4    |
| Mathematics (3 years)                    | 97.0          | 96.9       | 96.9  | 98.5               | 98.5       | 98.5    | 96.4               | 97.6       | 97.1    |
| Foreign language (2 years)               | 89.0          | 90.3       | 89.7  | 93.8               | 96.5       | 95.4    | 86.0               | 91.5       | 89.2    |
| Physical science (2 years)               | 52.1          | 42.2       | 46.8  | 61.1               | 55.6       | 57.9    | 57.5               | 52.0       | 54.3    |
| Biological science (2 years)             | 43.6          | 43.0       | 43.3  | 41.1               | 44.6       | 43.1    | 45.9               | 48.8       | 47.6    |
| History/American govt. (1 year)          | 93.9          | 98.5       | 96.4  | 99.0               | 99.0       | 99.0    | 98.5               | 98.8       | 98.7    |
| Computer science (1/2 year)              | 73.9          | 68.1       | 70.7  | 70.8               | 58.5       | 63.8    | 72.6               | 64.7       | 68.1    |
| Arts and/or music (1 year)               | 78.9          | 90.3       | 85.1  | 73.0               | 84.1       | 79.3    | 73.7               | 84.9       | 80.2    |
| Have you had any special tutoring or     |               |            |       |                    |            |         |                    |            |         |
| remedial work in:                        |               |            |       |                    |            |         |                    |            |         |
| English                                  |               |            |       |                    |            |         |                    |            |         |
| Reading                                  |               |            |       |                    |            |         |                    |            |         |
| Mathematics                              |               |            |       |                    |            |         |                    |            |         |
| Social studies                           |               |            |       |                    |            |         |                    |            |         |
| Science                                  |               |            |       |                    |            |         |                    |            |         |
| Foreign language                         |               |            |       |                    |            |         |                    |            |         |
| Do you feel you will need any special    |               |            |       |                    |            |         |                    |            |         |
| tutoring or remedial work in:            |               |            |       |                    |            |         |                    |            |         |
| English                                  |               |            |       |                    |            |         |                    |            |         |
| Reading                                  |               |            |       |                    |            |         |                    |            |         |
| Mathematics                              |               |            |       |                    |            |         |                    |            |         |
| Social studies                           |               |            |       |                    |            |         |                    |            |         |
| Science                                  |               |            |       |                    |            |         |                    |            |         |
| Foreign language                         |               |            |       |                    |            |         |                    |            |         |
| Indicate which activities you did during |               |            |       |                    |            |         |                    |            |         |
| the past year                            |               |            |       |                    |            |         |                    |            |         |
| Asked teacher for advice after class [6] | 25.0          | 34.0       | 29.9  | 20.5               | 25.9       | 23.6    | 19.1               | 27.2       | 23.8    |
| Attended a public recital or concert     |               |            |       |                    |            |         |                    |            |         |
| Attended a religious service             | 84.8          | 87.6       | 86.4  | 71.7               | 78.6       | 75.6    | 89.4               | 90.7       | 90.2    |
| Came late to class                       | 56.4          | 53.1       | 54.6  | 65.5               | 62.1       | 63.6    | 60.8               | 53.3       | 56.5    |
| Checked out a book or journal from the   |               |            |       |                    |            |         |                    |            |         |
| school library [6]                       |               |            |       |                    |            |         |                    |            |         |
| Did extra (unassigned) work/reading for  |               |            |       |                    |            |         |                    |            |         |
| a course [6]                             |               |            |       |                    |            |         |                    |            |         |
| •                                        |               |            |       | No                 | n-sectari  | ian     | Oth                | ner Religi | ous     |
|                                          | Be            | erea Colle | eae   | 4                  | yr College | es      |                    | yr College |         |
| D C II                                   | Berea College |            |       | medium-selectivity |            |         | medium selectivity |            |         |
| Berea College                            | Mari          | 14/        | Tatal |                    |            |         |                    |            |         |
| First-Time Full-Time                     | ivien         | Women      | Total | Men                | Women      | Total   | Men                | Women      | Total   |