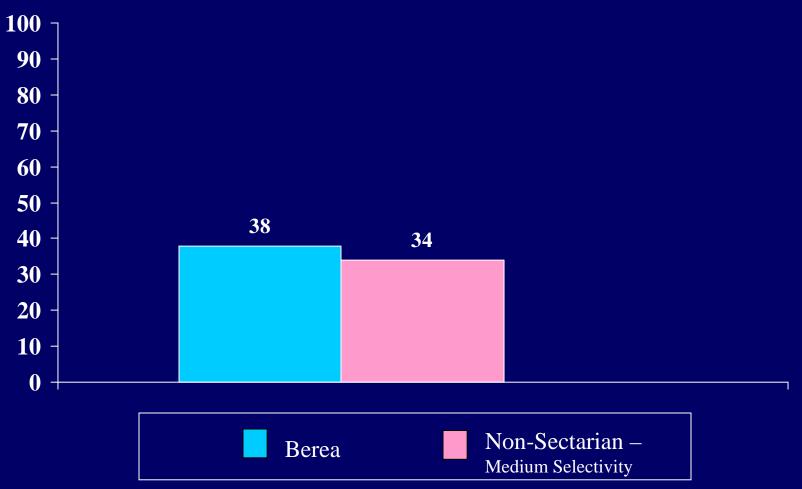

|                                         |      |            |       | NI-   |            |        | Other Peligious |           |        |
|-----------------------------------------|------|------------|-------|-------|------------|--------|-----------------|-----------|--------|
|                                         | _    |            |       | _     | n-sectari  |        | Other Religious |           |        |
|                                         | Be   | erea Colle | ege   |       | r College/ |        |                 | r College |        |
| Berea College                           |      |            |       | medi  | um-selec   | tivity | med             | ium selec | tivity |
| First-Time Full-Time                    | Men  | Women      | Total | Men   | Women      | Total  | Men             | Women     | Total  |
| Number of Respondents                   | 167  | 196        | 363   | 14549 | 19084      | 33633  | 12246           | 16664     | 28911  |
| Completely white                        |      |            |       |       |            |        |                 |           |        |
| Mostly white                            |      |            |       |       |            |        |                 |           |        |
| Roughly half non-white                  |      |            |       |       |            |        |                 |           |        |
| Mostly non-white                        |      |            |       |       |            |        |                 |           |        |
| Completely non-white                    |      |            |       |       |            |        |                 |           |        |
| What was your average grade in          |      |            |       |       |            |        |                 |           |        |
| high school? [3]                        |      |            |       |       |            |        |                 |           |        |
| A or A+                                 | 31.3 | 51.3       | 42.1  | 10.8  | 20.6       | 16.4   | 16.6            | 28.3      | 23.3   |
| A                                       | 25.2 | 24.6       | 24.9  | 16.2  | 23.5       | 20.4   | 19.7            | 26.3      | 23.5   |
| B+                                      | 18.4 | 14.1       | 16.1  | 22.5  | 24.5       | 23.6   | 19.3            | 18.1      | 18.6   |
| В                                       | 17.8 | 4.2        | 10.5  | 31.1  | 22.3       | 26.1   | 23.9            | 19.2      | 21.2   |
| B-                                      | 4.3  | 4.7        | 4.5   | 11.9  | 6.0        | 8.6    | 10.8            | 5.0       | 7.5    |
| C+                                      | 2.5  | 0.5        | 1.4   | 4.7   | 2.0        | 3.1    | 5.7             | 2.2       | 3.7    |
| C                                       | 0.6  | 0.5        | 0.6   | 2.7   | 1.0        | 1.7    | 3.8             | 1.0       | 2.2    |
| D                                       | 0.0  | 0.0        | 0.0   | 0.1   | 0.0        | 0.1    | 0.1             | 0.1       | 0.1    |
| Where did you rank academically in your |      |            |       |       |            |        |                 |           |        |
| high school?                            |      |            |       |       |            |        |                 |           |        |
| Fourth quarter                          |      |            |       |       |            |        |                 |           |        |
| Third quarter                           |      |            |       |       |            |        |                 |           |        |
| Second quarter                          |      |            |       |       |            |        |                 |           |        |
| Top quarter                             |      |            |       |       |            |        |                 |           |        |
| Where did you rank academically in your |      |            |       |       |            |        |                 |           |        |
| high school?                            |      |            |       |       |            |        |                 |           |        |
| Bottom 20%                              |      |            |       |       |            |        |                 |           |        |
| Fourth 20%                              |      |            |       |       |            |        |                 |           |        |
| Middle 20%                              |      |            |       |       |            |        |                 |           |        |
| Second 20%                              |      |            |       |       |            |        |                 |           |        |
| Top 20%                                 |      |            |       |       |            |        |                 |           |        |
| In what year did you graduate from      |      |            |       |       |            |        |                 |           |        |
| high school?                            |      |            |       |       |            |        |                 |           |        |
| this year                               | 87.8 | 96.4       | 92.5  | 98.0  | 98.7       | 98.4   | 97.2            | 98.2      | 97.8   |
| one year ago                            | 5.5  | 1.5        | 3.3   | 1.2   | 0.9        | 1.0    | 1.7             | 1.3       | 1.5    |
| two years ago                           | 2.4  | 1.0        | 1.7   | 0.4   | 0.2        | 0.3    | 0.6             | 0.2       | 0.3    |
| three or more years ago                 | 3.7  | 0.5        | 1.9   | 0.3   | 0.1        | 0.2    | 0.4             | 0.2       | 0.3    |
| did not graduate but passed G.E.D. test | 0.6  | 0.0        | 0.3   | 0.1   | 0.1        | 0.1    | 0.1             | 0.1       | 0.1    |
| never completed high school             | 0.0  | 0.5        | 0.3   | 0.0   | 0.1        | 0.0    | 0.0             | 0.0       | 0.0    |