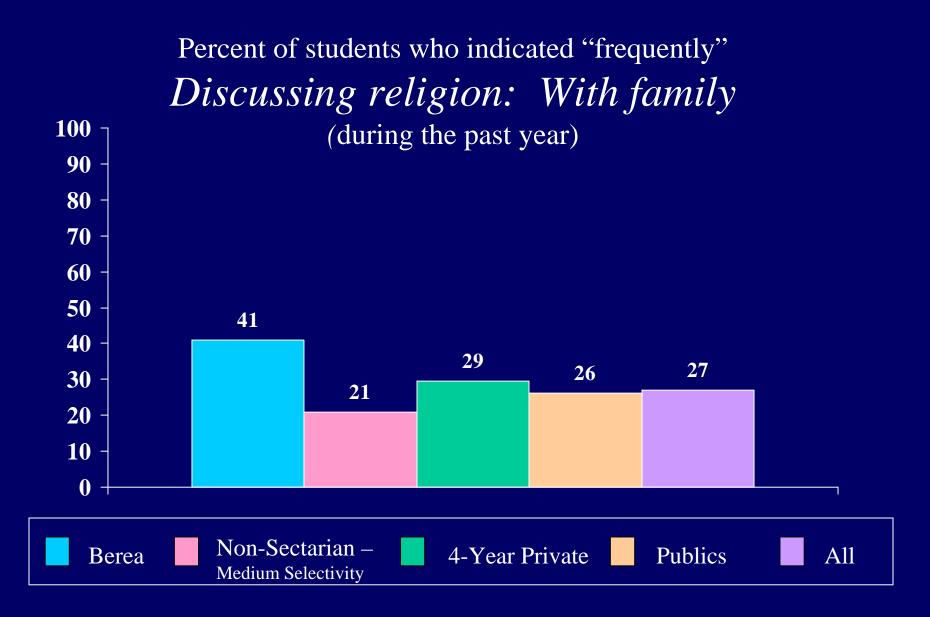

vity** 

Percent of students who indicated "frequently" or "Occasionally" Worked on a local, state, or national political campaign 100 (during the past year) 90 80 70 60 **50** 40 **30** 20 13 7 10 0 Non-Sectarian – 4-Year Private **Publics** Berea All **Medium Selectivity** 



Percent of students who indicated "frequently" or "Occasionally" Stayed up all night



Percent of students who indicated "frequently" or "Occasionally" Missed school because of illness









Percent of students who indicated "frequently" or "occasionally"



Percent of students who indicated "frequently" or "occasionally"

Attending a public recital or concert (during the past year)

# Percent of students who indicated "frequently" or "occasionally" Visiting an art gallery or museum (during the past year)







# Percent of students who indicated "frequently" Communicating via e-mail (during the past year)

Percent of students who indicated "frequently"

Using the Internet for

research or homework

(during the past year)



Percent of students who indicated "frequently"

#### Participating in Internet chat rooms

(during the past year)

Percent of students who indicated "frequently"

## Using the Internet in other ways

(during the past year)

Percent of students who indicated "frequently" or "occasionally"

# Performing community service as part of a class



Percent of students who indicated "frequently"

#### Using a personal computer

(during the past year)















#### My parents wanted me to go





### Wanted to get away from home



#### To be able to get a better job

(for deci