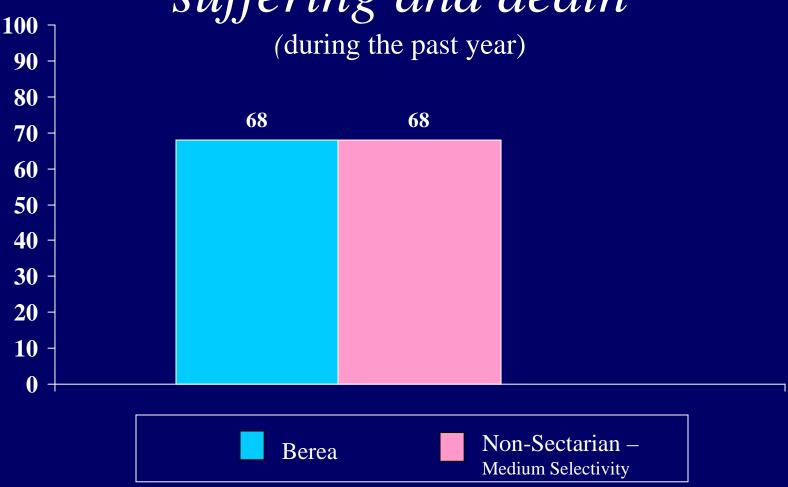

gious/spiritual views



"Most" or "all" of your close friends:

Are searching for meaning/purpose in life



"Most" or "all" of your close friends:

Go to church/temple/other house of worship



#### Searching for meaning/purpose in life



Trying to change things that are unfair in the world



#### Accepting others as they are



Having discussions about the meaning of life with my friends



#### Being honest in my relationship with others



# Participating in community food or clothing drives



# Percent of students who indicated "frequently" or "occasionally" \*Helped friends with personal problems (during the past year)



### Donated money to charity

(during the past year)



### Felt distant from God

(during the past year)



Struggled to understand evil, suffering and death



# Questioned your religious/spiritual beliefs



Percent of students who indicated "frequently"

### Felt loved by God



# Disagreed with your family about religious matters



Percent of students who indicated "frequently" or "occasionally"

Spent time with people who

share your religious views

(during the past year)



## Felt angry with God

(during the past year)



Percent of students who indicated "frequently" or "occasionally"

Felt that your life is filled with stress and anxiety

(during the past year)



Percent of students who indicated "frequently" or "occasionally"

Been able to find meaning in times of hardship

(during the past year)



Percent of students who indicated "frequently"

### Expressed gratitude to others



Percent of students who indicated "frequently"

##