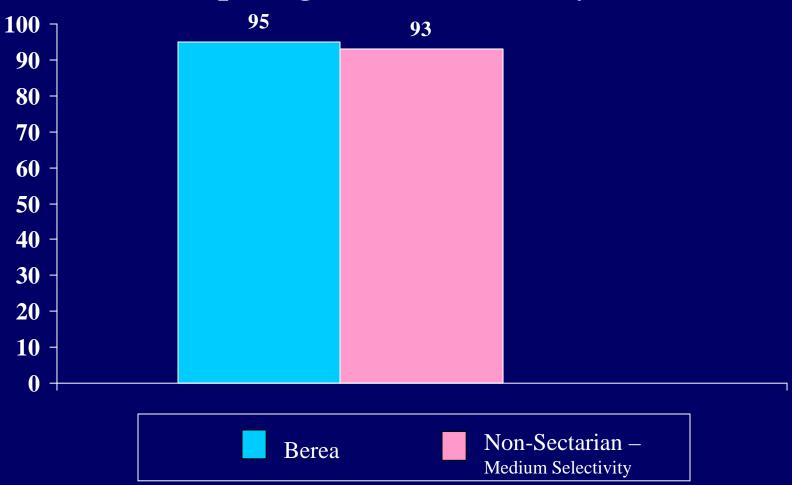

## My spiritual/religious beliefs: Give meaning/purpose to my life



My spiritual/religious beliefs:

Help define the goals I set for myself



My spiritual/religious beliefs:

#### Provide me with strength, support and guidance



My spiritual/religious beliefs:

Lie behind my whole approach to life



My spiritual/religious beliefs:

Have been formed through much personal reflection and searching



## "Most" or "all" of your close friends: Share your religious/spiritual views



"Most" or "all" of your close friends:

Are searching for meaning/purpose in life



"Most" or "all" of your close friends:

Go to church/temple/other house of worship



#### Searching for meaning/purpose in life



Trying to change things that are unfair in the world



#### Accepting others as they are



Having discussions about the meaning of life with my friends



#### Being honest in my relationship with others



# Participating in community food or clothing drives



# Percent of students who indicated "frequently" or "occasionally" \*Helped friends with personal problems (during the past year)



### Donated money to charity

(during the past year)



### Felt distant from God

(during the past year)



Struggled to understand evil, suffering and death



# Questioned your religious/spiritual beliefs



Percent of students who indicated "frequently"

### Felt loved by God



# Disagreed with your family about religious matters



Percent of students who indicated "frequently" or "occasionally"

Spent time with people who

share your religious views

(during the past year)



## Fe