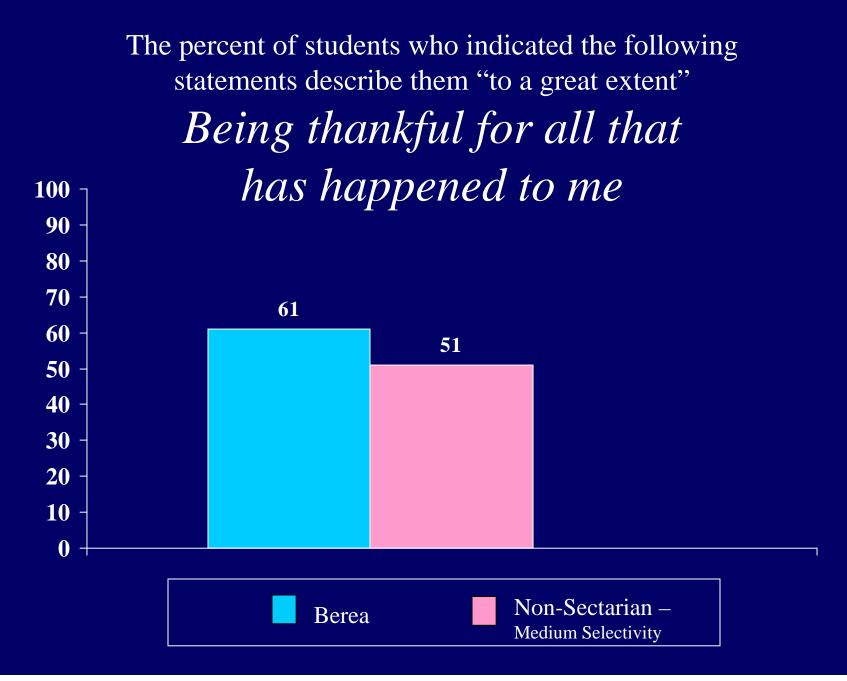

weekly in:

Other reading on religion/spirituality



#### Having an interest in spirituality



The percent of students who indicated the following statements describe them "to a great extent"

Believing in the sacredness of life



Feeling unsettled about spiritual and religious matters



Feeling good about the direction in which my life is headed



Feeling a sense of connection with God/Higher
Power that transcends my personal self







The percent of students who indicated the following statements describe them "to a great extent" Feeling disillusioned with my religious upbringing Non-Sectarian – Berea **Medium Selectivity** 

Having an interest in different religious traditions



Being committed to introducing people to my faith



#### Believing in the goodness of all people





Seeing each day, good or bad, as a gift



Believing in life after death



Feeling obligated to follow my parents'

religious practices



#### Universal Spirit







Father-Figure



#### Mother-Figure



Teacher



Part of me



Divine Mystery



Protector



Creator



#### Nature



### Supreme Being



Judge



Which of the following best characterizes your conception of or experience with God?

# Enlightenment



Which of the following best characterizes your conception of or experience with God?

## None of the above



Percent of students who have had a spiritual experience while:

In a house of worship



Percent of students who have had a spiritual experience while:

Listening to beautiful music



Percent of students who have had a spiritual experience while:

Viewing a grea