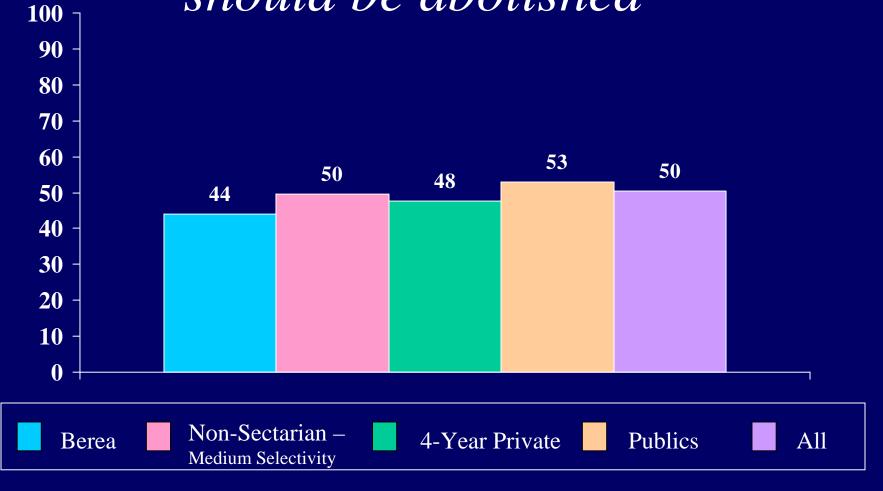

erstanding





## Understanding of others





There is too much concern in the courts

100 7 for the rights of criminals





## Abortion should be legal



#### The death penalty should be abolished



## Marijuana should be legalized



It is important to have laws prohibiting homosexual relationships



# The federal government should do more to control the sale of handguns



# Racial discrimination is no longer a major problem in America



Realistically, an individual can do little to bring about changes in our society



Wealthy people should pay a larger share 100 7 of taxes than they do now



Colleges should prohibit racist/sexist

speech on campus



Same-sex couples should have the right to legal marital status



Affirmative action in college admissions should be abolished



The activities of married women are best confined to the home and family



# People should not obey laws which violate their personal values

## Federal military spending should be increased



#### Student agrees "strongly" or "somewhat": Colleges have the right to ban extreme speakers



Student agrees "strongly" or "somewhat":

If two people really like each other, it's all right for them to have sex even if they've known each other for only a very short time



## The federal government should do more to discourage energy consumption

None



## Tutoring/teaching



## Counseling/mentoring



#### Environmental activities



#### Child care



#### Elder care



## Hospital work



#### Substance abuse education



#### Other health education



#### Services to the homeless



## C