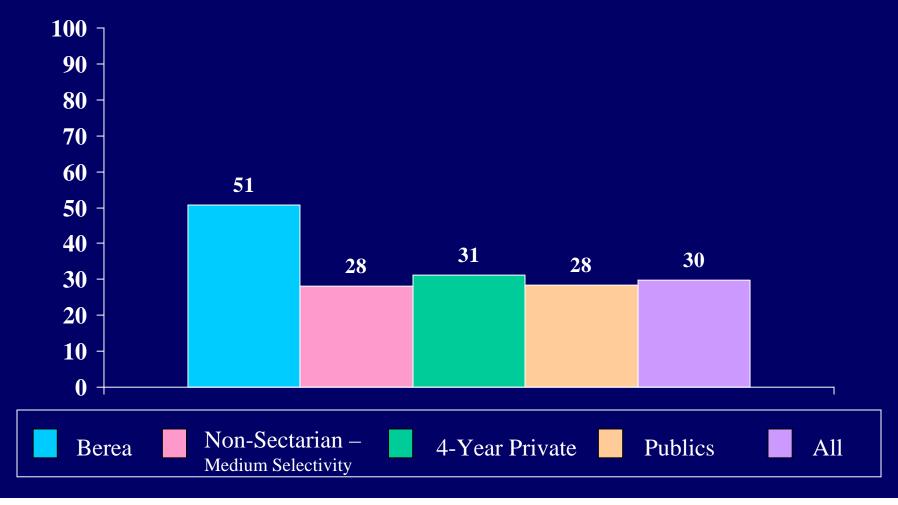

|                                       | Berea College |            |       |       | n-sectari  |       | Other Religious<br>4yr Colleges |           |       |  |
|---------------------------------------|---------------|------------|-------|-------|------------|-------|---------------------------------|-----------|-------|--|
|                                       | Be            | erea Colle | ege   |       | r College/ |       |                                 | •         |       |  |
| Berea College                         |               |            |       |       | um-seled   | ,     |                                 | ium selec | ,     |  |
| First-Time Full-Time                  | Men           |            | Total | Men   | Women      | Total | Men                             | Women     | Total |  |
| Number of Respondents                 | 167           | 196        | 363   | 14549 | 19084      | 33633 | 12246                           | 16664     | 28911 |  |
| How old will you be on December 31 of |               |            |       |       |            |       |                                 |           |       |  |
| this year? [1]                        |               |            |       |       |            |       |                                 |           |       |  |
| 16 or younger                         | 0.0           | 0.0        | 0.0   | 0.0   | 0.1        | 0.1   | 0.1                             | 0.1       | 0.1   |  |
| 17                                    | 1.2           | 3.1        | 2.2   | 1.4   | 2.0        | 1.7   | 8.0                             | 1.6       | 1.2   |  |
| 18                                    | 56.7          | 64.3       |       | 66.7  | 75.6       | 71.8  | 52.3                            | 63.4      | 58.7  |  |
| 19                                    | 31.1          | 29.6       | 30.3  | 30.0  | 21.5       | 25.2  | 43.9                            | 33.8      | 38.1  |  |
| 20                                    | 4.9           | 1.0        | 2.8   | 1.2   | 0.6        | 0.8   | 2.1                             | 0.8       | 1.4   |  |
| 21 or older                           |               |            |       |       |            |       |                                 |           |       |  |
| 21 to 24                              | 3.0           | 1.5        | 2.2   | 0.5   | 0.2        | 0.3   | 0.8                             | 0.2       | 0.5   |  |
| 25 to 29                              | 1.8           | 0.0        | 0.8   | 0.1   | 0.0        | 0.0   | 0.0                             | 0.0       | 0.0   |  |
| 30 to 39                              | 0.6           | 0.0        | 0.3   | 0.0   | 0.0        | 0.0   | 0.1                             | 0.0       | 0.0   |  |
| 40 to 54                              | 0.6           | 0.5        | 0.6   | 0.0   | 0.0        | 0.0   | 0.0                             | 0.0       | 0.0   |  |
| 55 or older                           | 0.0           | 0.0        | 0.0   | 0.0   | 0.0        | 0.0   | 0.0                             | 0.0       | 0.0   |  |
| Are you: (mark all that apply) [2,3]  |               |            |       |       |            |       |                                 |           |       |  |
| White/Caucasian                       | 75.2          | 69.9       | 72.3  | 84.9  | 84.1       | 84.5  | 88.1                            | 88.7      | 88.4  |  |
| African American/Black                | 17.0          | 27.5       | 22.6  | 6.4   | 7.2        | 6.9   | 6.1                             | 6.2       | 6.1   |  |
| American Indian                       | 4.8           | 5.2        | 5.0   | 1.7   | 1.9        | 1.8   | 1.8                             | 2.1       | 1.9   |  |
| Asian American/Asian                  | 6.1           | 3.1        | 4.5   | 4.2   | 4.2        | 4.2   | 2.9                             | 2.6       | 2.7   |  |
| Mexican American/Chicano              | 3.0           | 0.0        | 1.4   | 1.2   | 1.0        | 1.1   | 1.8                             | 1.4       | 1.6   |  |
| Puerto Rican American                 | 1.2           | 0.0        | 0.6   | 1.9   | 2.0        | 2.0   | 0.6                             | 0.6       | 0.6   |  |
| Other Latino                          | 2.4           | 1.0        | 1.7   | 2.9   | 3.7        | 3.4   | 0.9                             | 1.7       | 1.4   |  |
| Other                                 | 5.5           | 4.7        | 5.0   | 2.6   | 3.6        | 3.2   | 1.9                             | 2.4       | 2.2   |  |
| Is English your native language?      |               |            |       |       |            |       |                                 |           |       |  |
| Yes                                   | 90.1          | 94.3       | 92.4  | 95.7  | 94.7       | 95.1  | 96.5                            | 96.5      | 96.5  |  |
| No                                    | 9.9           | 5.7        | 7.6   | 4.3   | 5.3        | 4.9   | 3.5                             | 3.5       | 3.5   |  |
| Are you presently married? [1]        |               |            |       |       |            |       |                                 |           |       |  |
| No                                    |               |            |       |       |            |       |                                 |           |       |  |
| Yes                                   |               |            |       |       |            |       |                                 |           |       |  |
| Citizenship status [1]                |               |            |       |       |            |       |                                 |           |       |  |
| Yes                                   | 91.6          | 94.9       | 93.4  | 97.5  | 97.2       | 97.3  | 97.6                            | 98.2      | 97.9  |  |
| No                                    | 8.4           | 5.1        | 6.6   | 2.5   | 2.8        | 2.7   | 2.4                             | 1.8       | 2.1   |  |
| Twin status                           |               |            |       |       |            |       |                                 |           |       |  |
| No                                    |               |            |       |       |            |       |                                 |           |       |  |
| Yes, identical                        |               |            |       |       |            |       |                                 |           |       |  |
| Yes, fraternal                        | <u>_</u>      |            |       |       |            |       |                                 |           |       |  |