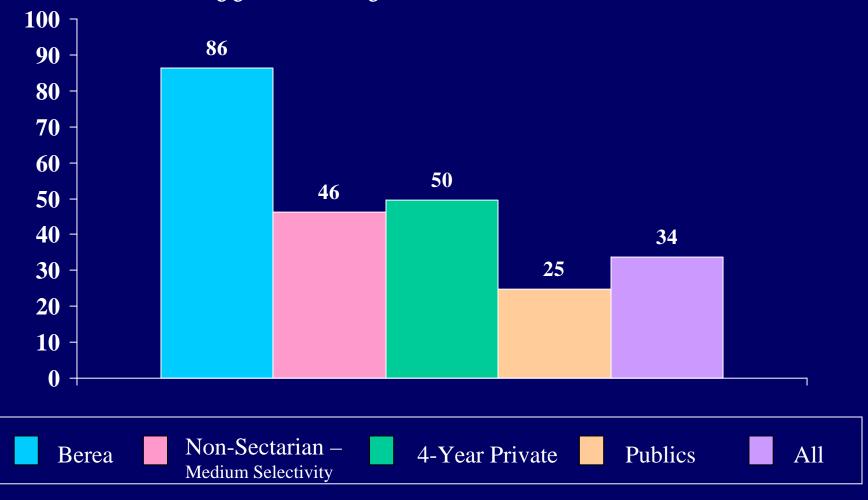

|                                       | Berea College |            |       |       | n-sectari  |       | Other Religious<br>4yr Colleges |           |       |  |
|---------------------------------------|---------------|------------|-------|-------|------------|-------|---------------------------------|-----------|-------|--|
|                                       | Be            | erea Colle | ege   |       | r College/ |       |                                 | •         |       |  |
| Berea College                         |               |            |       |       | um-seled   | ,     |                                 | ium selec | ,     |  |
| First-Time Full-Time                  | Men           |            | Total | Men   | Women      | Total | Men                             | Women     | Total |  |
| Number of Respondents                 | 167           | 196        | 363   | 14549 | 19084      | 33633 | 12246                           | 16664     | 28911 |  |
| How old will you be on December 31 of |               |            |       |       |            |       |                                 |           |       |  |
| this year? [1]                        |               |            |       |       |            |       |                                 |           |       |  |
| 16 or younger                         | 0.0           | 0.0        | 0.0   | 0.0   | 0.1        | 0.1   | 0.1                             | 0.1       | 0.1   |  |
| 17                                    | 1.2           | 3.1        | 2.2   | 1.4   | 2.0        | 1.7   | 8.0                             | 1.6       | 1.2   |  |
| 18                                    | 56.7          | 64.3       |       | 66.7  | 75.6       | 71.8  | 52.3                            | 63.4      | 58.7  |  |
| 19                                    | 31.1          | 29.6       | 30.3  | 30.0  | 21.5       | 25.2  | 43.9                            | 33.8      | 38.1  |  |
| 20                                    | 4.9           | 1.0        | 2.8   | 1.2   | 0.6        | 0.8   | 2.1                             | 0.8       | 1.4   |  |
| 21 or older                           |               |            |       |       |            |       |                                 |           |       |  |
| 21 to 24                              | 3.0           | 1.5        | 2.2   | 0.5   | 0.2        | 0.3   | 0.8                             | 0.2       | 0.5   |  |
| 25 to 29                              | 1.8           | 0.0        | 0.8   | 0.1   | 0.0        | 0.0   | 0.0                             | 0.0       | 0.0   |  |
| 30 to 39                              | 0.6           | 0.0        | 0.3   | 0.0   | 0.0        | 0.0   | 0.1                             | 0.0       | 0.0   |  |
| 40 to 54                              | 0.6           | 0.5        | 0.6   | 0.0   | 0.0        | 0.0   | 0.0                             | 0.0       | 0.0   |  |
| 55 or older                           | 0.0           | 0.0        | 0.0   | 0.0   | 0.0        | 0.0   | 0.0                             | 0.0       | 0.0   |  |
| Are you: (mark all that apply) [2,3]  |               |            |       |       |            |       |                                 |           |       |  |
| White/Caucasian                       | 75.2          | 69.9       | 72.3  | 84.9  | 84.1       | 84.5  | 88.1                            | 88.7      | 88.4  |  |
| African American/Black                | 17.0          | 27.5       | 22.6  | 6.4   | 7.2        | 6.9   | 6.1                             | 6.2       | 6.1   |  |
| American Indian                       | 4.8           | 5.2        | 5.0   | 1.7   | 1.9        | 1.8   | 1.8                             | 2.1       | 1.9   |  |
| Asian American/Asian                  | 6.1           | 3.1        | 4.5   | 4.2   | 4.2        | 4.2   | 2.9                             | 2.6       | 2.7   |  |
| Mexican American/Chicano              | 3.0           | 0.0        | 1.4   | 1.2   | 1.0        | 1.1   | 1.8                             | 1.4       | 1.6   |  |
| Puerto Rican American                 | 1.2           | 0.0        | 0.6   | 1.9   | 2.0        | 2.0   | 0.6                             | 0.6       | 0.6   |  |
| Other Latino                          | 2.4           | 1.0        | 1.7   | 2.9   | 3.7        | 3.4   | 0.9                             | 1.7       | 1.4   |  |
| Other                                 | 5.5           | 4.7        | 5.0   | 2.6   | 3.6        | 3.2   | 1.9                             | 2.4       | 2.2   |  |
| Is English your native language?      |               |            |       |       |            |       |                                 |           |       |  |
| Yes                                   | 90.1          | 94.3       | 92.4  | 95.7  | 94.7       | 95.1  | 96.5                            | 96.5      | 96.5  |  |
| No                                    | 9.9           | 5.7        | 7.6   | 4.3   | 5.3        | 4.9   | 3.5                             | 3.5       | 3.5   |  |
| Are you presently married? [1]        |               |            |       |       |            |       |                                 |           |       |  |
| No                                    |               |            |       |       |            |       |                                 |           |       |  |
| Yes                                   |               |            |       |       |            |       |                                 |           |       |  |
| Citizenship status [1]                |               |            |       |       |            |       |                                 |           |       |  |
| Yes                                   | 91.6          | 94.9       | 93.4  | 97.5  | 97.2       | 97.3  | 97.6                            | 98.2      | 97.9  |  |
| No                                    | 8.4           | 5.1        | 6.6   | 2.5   | 2.8        | 2.7   | 2.4                             | 1.8       | 2.1   |  |
| Twin status                           |               |            |       |       |            |       |                                 |           |       |  |
| No                                    |               |            |       |       |            |       |                                 |           |       |  |
| Yes, identical                        |               |            |       |       |            |       |                                 |           |       |  |
| Yes, fraternal                        | <u>_</u>      |            |       |       |            |       |                                 |           |       |  |