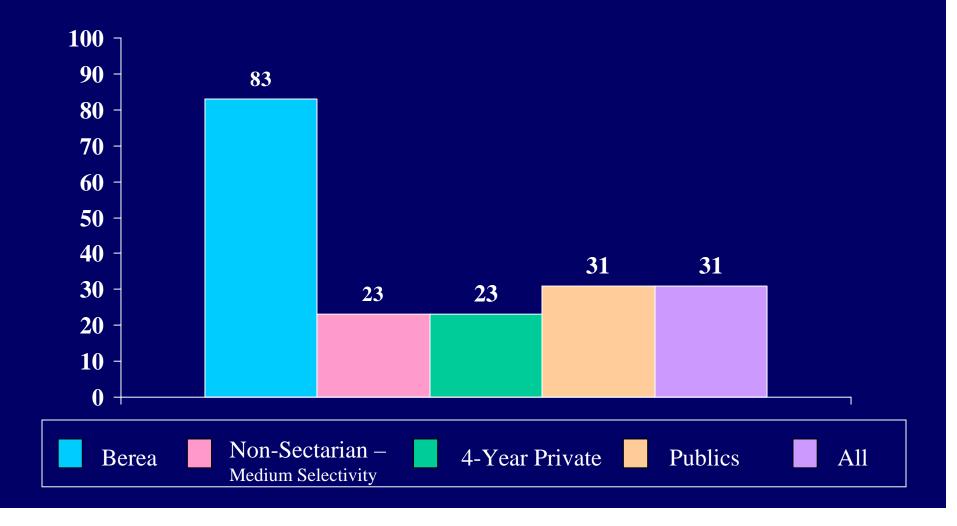

|                                       | Berea College |            |       |       | n-sectari  |       | Other Religious<br>4yr Colleges |           |       |  |
|---------------------------------------|---------------|------------|-------|-------|------------|-------|---------------------------------|-----------|-------|--|
|                                       | Be            | erea Colle | ege   |       | r College/ |       |                                 | •         |       |  |
| Berea College                         |               |            |       |       | um-seled   | ,     |                                 | ium selec | ,     |  |
| First-Time Full-Time                  | Men           |            | Total | Men   | Women      | Total | Men                             | Women     | Total |  |
| Number of Respondents                 | 167           | 196        | 363   | 14549 | 19084      | 33633 | 12246                           | 16664     | 28911 |  |
| How old will you be on December 31 of |               |            |       |       |            |       |                                 |           |       |  |
| this year? [1]                        |               |            |       |       |            |       |                                 |           |       |  |
| 16 or younger                         | 0.0           | 0.0        | 0.0   | 0.0   | 0.1        | 0.1   | 0.1                             | 0.1       | 0.1   |  |
| 17                                    | 1.2           | 3.1        | 2.2   | 1.4   | 2.0        | 1.7   | 8.0                             | 1.6       | 1.2   |  |
| 18                                    | 56.7          | 64.3       |       | 66.7  | 75.6       | 71.8  | 52.3                            | 63.4      | 58.7  |  |
| 19                                    | 31.1          | 29.6       | 30.3  | 30.0  | 21.5       | 25.2  | 43.9                            | 33.8      | 38.1  |  |
| 20                                    | 4.9           | 1.0        | 2.8   | 1.2   | 0.6        | 0.8   | 2.1                             | 0.8       | 1.4   |  |
| 21 or older                           |               |            |       |       |            |       |                                 |           |       |  |
| 21 to 24                              | 3.0           | 1.5        | 2.2   | 0.5   | 0.2        | 0.3   | 0.8                             | 0.2       | 0.5   |  |
| 25 to 29                              | 1.8           | 0.0        | 0.8   | 0.1   | 0.0        | 0.0   | 0.0                             | 0.0       | 0.0   |  |
| 30 to 39                              | 0.6           | 0.0        | 0.3   | 0.0   | 0.0        | 0.0   | 0.1                             | 0.0       | 0.0   |  |
| 40 to 54                              | 0.6           | 0.5        | 0.6   | 0.0   | 0.0        | 0.0   | 0.0                             | 0.0       | 0.0   |  |
| 55 or older                           | 0.0           | 0.0        | 0.0   | 0.0   | 0.0        | 0.0   | 0.0                             | 0.0       | 0.0   |  |
| Are you: (mark all that apply) [2,3]  |               |            |       |       |            |       |                                 |           |       |  |
| White/Caucasian                       | 75.2          | 69.9       | 72.3  | 84.9  | 84.1       | 84.5  | 88.1                            | 88.7      | 88.4  |  |
| African American/Black                | 17.0          | 27.5       | 22.6  | 6.4   | 7.2        | 6.9   | 6.1                             | 6.2       | 6.1   |  |
| American Indian                       | 4.8           | 5.2        | 5.0   | 1.7   | 1.9        | 1.8   | 1.8                             | 2.1       | 1.9   |  |
| Asian American/Asian                  | 6.1           | 3.1        | 4.5   | 4.2   | 4.2        | 4.2   | 2.9                             | 2.6       | 2.7   |  |
| Mexican American/Chicano              | 3.0           | 0.0        | 1.4   | 1.2   | 1.0        | 1.1   | 1.8                             | 1.4       | 1.6   |  |
| Puerto Rican American                 | 1.2           | 0.0        | 0.6   | 1.9   | 2.0        | 2.0   | 0.6                             | 0.6       | 0.6   |  |
| Other Latino                          | 2.4           | 1.0        | 1.7   | 2.9   | 3.7        | 3.4   | 0.9                             | 1.7       | 1.4   |  |
| Other                                 | 5.5           | 4.7        | 5.0   | 2.6   | 3.6        | 3.2   | 1.9                             | 2.4       | 2.2   |  |
| Is English your native language?      |               |            |       |       |            |       |                                 |           |       |  |
| Yes                                   | 90.1          | 94.3       | 92.4  | 95.7  | 94.7       | 95.1  | 96.5                            | 96.5      | 96.5  |  |
| No                                    | 9.9           | 5.7        | 7.6   | 4.3   | 5.3        | 4.9   | 3.5                             | 3.5       | 3.5   |  |
| Are you presently married? [1]        |               |            |       |       |            |       |                                 |           |       |  |
| No                                    |               |            |       |       |            |       |                                 |           |       |  |
| Yes                                   |               |            |       |       |            |       |                                 |           |       |  |
| Citizenship status [1]                |               |            |       |       |            |       |                                 |           |       |  |
| Yes                                   | 91.6          | 94.9       | 93.4  | 97.5  | 97.2       | 97.3  | 97.6                            | 98.2      | 97.9  |  |
| No                                    | 8.4           | 5.1        | 6.6   | 2.5   | 2.8        | 2.7   | 2.4                             | 1.8       | 2.1   |  |
| Twin status                           |               |            |       |       |            |       |                                 |           |       |  |
| No                                    |               |            |       |       |            |       |                                 |           |       |  |
| Yes, identical                        |               |            |       |       |            |       |                                 |           |       |  |
| Yes, fraternal                        | <u>_</u>      |            |       |       |            |       |                                 |           |       |  |