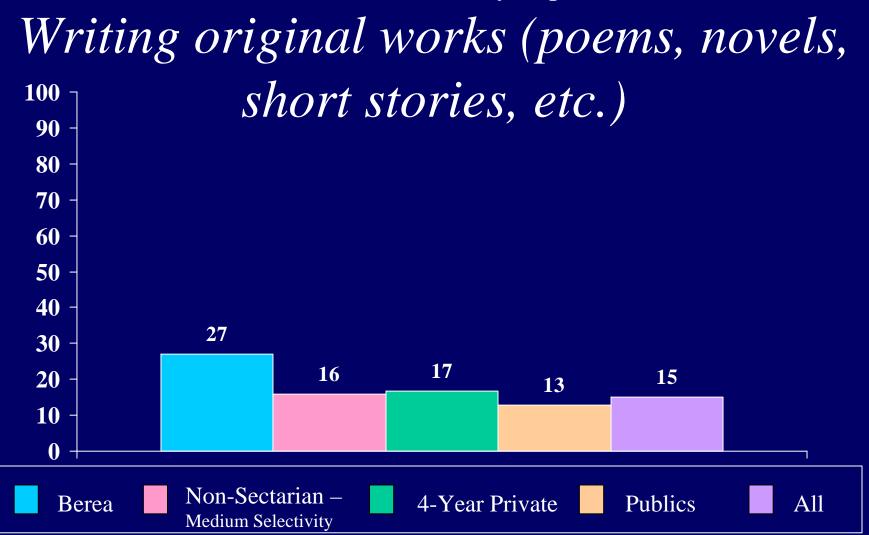

easons noted as "very important" in influencing student's decision to attend this particular college

#### A visit to campus



## The athletic department recruited me

This Question was a part of the CIRP 2002 Questionnaire, however it was removed from the 2004 Survey.

#### Reputation for campus safety

This Question was a part of the CIRP 2002 Questionnaire, however it was removed from the 2004 Survey.



#### Becoming an authority in my field





#### Influencing the political structure





#### Raising a family



Having administrative responsibility for the work of others Non-Sectarian – 4-Year Private **Publics** All Berea **Medium Selectivity** 

#### Being very well off financially



# Helping others who are in difficulty



#### Making a theoretical contribution to science





Creating artistic work (painting, sculpture, decorating, etc.)



Becoming successful in a business

of my own



Becoming involved in programs to clean up the environment



## Developing a meaningful philosophy of life





#### Helping to promote racial understanding



## Keeping up to date with political affairs





#### Integrating spirituality into my life







## Change career choice



#### Participate in student government



#### Get a job to help pay for college expenses



#### Work full-time while attending college



#### Join a social fraternity or sorority



#### Play varsity/intercollegiate athletics



#### Make at least a "B" average



#### Get a bachelor's degree (B.A., B.S., etc.)

This Question was a part of the CIRP 2002 Questionnaire, however it was removed