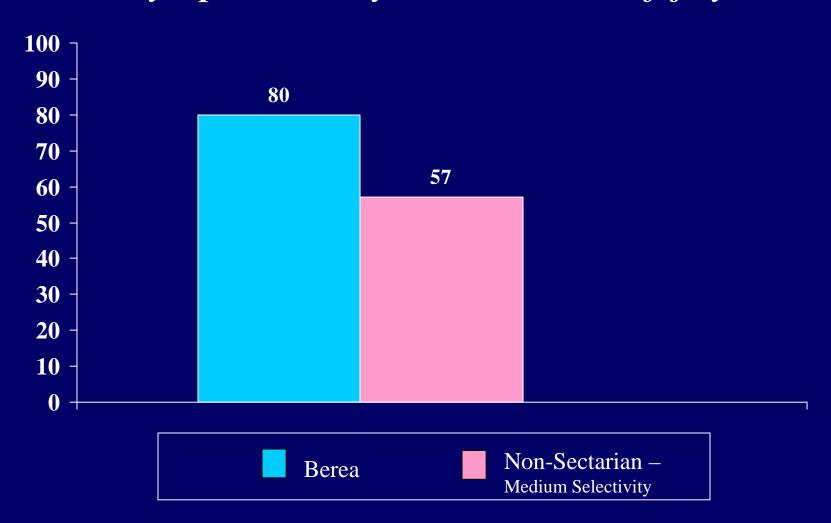

y or illness



## Parents' divorce or separation



### Death of a close friend or family member



#### Natural disaster



## The events of September 11, 2001



### The war in Iraq



What happens in my life is determined by forces larger than myself



Whether or not there is a Supreme Being doesn't matter to me



I gain spiritual strength by trusting in a Higher Power



It doesn't matter what I believe as long as I lead a moral life



## I have never felt a sense of sacredness



Percent of students who agrees "strongly" or "somewhat":

I find religion to be personally helpful



I know someone I can turn to for spiritual guidance



### I am uncomfortable discussing religious matters



Percent of students who agrees "strongly" or "somewhat":

My spirituality is a source of joy



Percent of students who agrees "strongly" or "somewhat":

It is difficult to reconcile the existence of a loving God with all the pain and suffering in the world



Percent of students who agrees "strongly" or "somewhat":

I do not expect my religious convictions to change in the next few years



Percent of students who agrees "strongly" or "somewhat":

To be truly religious, a person must accept all the teachings of his/her faith



How would you describe your current views about spiritual/religious matters?



# My spiritual/religious beliefs: Have helped me develop my identity



My spiritual/religious beliefs:

#### Are one of the most important things in my life



## My spiritual/religious beliefs: Give meaning/purpose to my life



My spiritual/religious beliefs:

Help define the