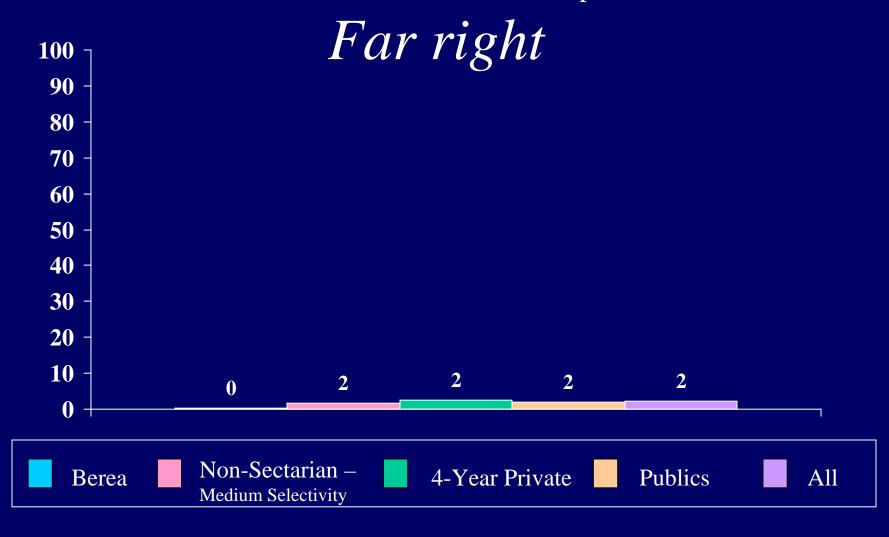

t of students who indicated "frequently" or "occasionally" Visiting an art gallery or museum (during the past year)







# Percent of students who indicated "frequently" Communicating via e-mail (during the past year)

Percent of students who indicated "frequently"

Using the Internet for

research or homework

(during the past year)



Percent of students who indicated "frequently"

#### Participating in Internet chat rooms

(during the past year)

Percent of students who indicated "frequently"

## Using the Internet in other ways

(during the past year)

Percent of students who indicated "frequently" or "occasionally"

# Performing community service as part of a class



Percent of students who indicated "frequently"

#### Using a personal computer

(during the past year)















#### My parents wanted me to go





### Wanted to get away from home



#### To be able to get a better job

(for deciding to go to college)



To gain a general education and appreciation of ideas



#### To improve my reading and study skills

(for deciding to go to college)

#### There was nothing better to do



#### To make me a more cultured person



#### To be able to make more money

(for deciding to go to college)



#### To learn more about things that interest me

(for deciding to go to college)





#### A mentor/role model encouraged me to go

(for deciding to go to college)

## To get training for a specific career

(for deciding to go to college)



In deciding to go to college, how important to you was the following reason:

To find my purpose in life



#### Academic A