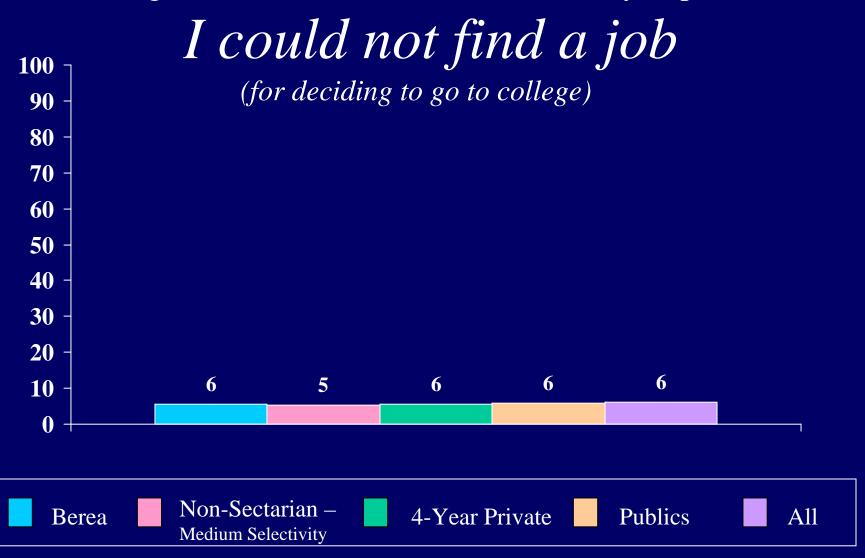

ly" or "occasionally" Visiting an art gallery or museum (during the past year)







# Percent of students who indicated "frequently" Communicating via e-mail (during the past year)

Percent of students who indicated "frequently"

Using the Internet for

research or homework

(during the past year)



Percent of students who indicated "frequently"

#### Participating in Internet chat rooms

(during the past year)

Percent of students who indicated "frequently"

## Using the Internet in other ways

(during the past year)

Percent of students who indicated "frequently" or "occasionally"

# Performing community service as part of a class



Percent of students who indicated "frequently"

#### Using a personal computer

(during the past year)















#### My parents wanted me to go





### Wanted to get away from home



#### To be able to get a better job

(for deciding to go to college)



To gain a general education and appreciation of ideas



#### To improve my reading and study skills

(for deciding to go to college)

#### There was nothing better to do



#### To make me a more cultured person



#### To be able to make more money

(for deciding to go to college)



#### To learn more about things that interest me

(for deciding to go to college)





#### A mentor/role model encouraged me to go

(for deciding to go to college)

## To get training for a specific career

(for deciding to go to college)



In deciding to go to college, how important to you was the following reason:

To find my purpose in life



#### Academic Ability



#### Artistic Ability



##