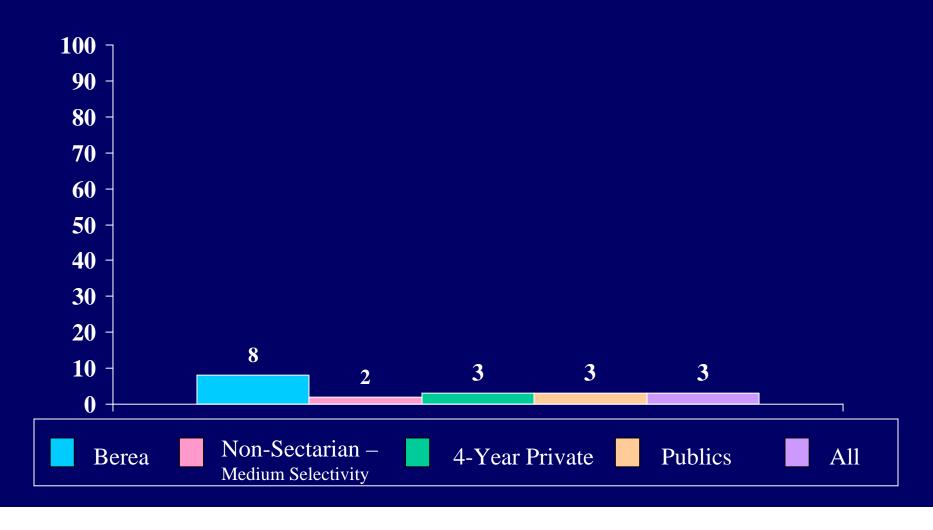

ment due to oversleeping

(during the past year)

This Question was a part of the CIRP 2002 Questionnaire, however it was removed from the 2004 Survey.

Did your high school require community service for graduation: Yes



Did your high school require community service for graduation: No



## Have you participated in: A summer research program



## Have you participated in: A health science research program sponsored by a university



#### Grammar school or less



### Some high school



### High school graduate



### Postsecondary school other than college



Non-Sectarian –

**Medium Selectivity** 

0 -

Berea

What is the highest level of formal education obtained by your father:



4-Year Private

**Publics** 

All













#### Grammar school or less



### Some high school







### Postsecondary school other than college

















Percent of students who indicated "frequently" Discussing politics (during the past year) Non-Sectarian – 4-Year Private **Publics** All Berea **Medium Selectivity** 

Percent of students who indicated "frequently" or "Occasionally" Worked on a local, state, or national political campaign 100 (during the past year) 90 80 70 60 **50** 40 **30** 20 13 7 10 0 Non-Sectarian – 4-Year Private **Publics** Berea All **Medium Selectivity** 



Percent of students who indicated "frequently" or "Occasionally" Stayed up all night



Percent of students who indicated "frequently" or "Occasionally" Missed school because of illness









Percent of students who indicated "frequently" or "occasionally"



Percent of students who indicat