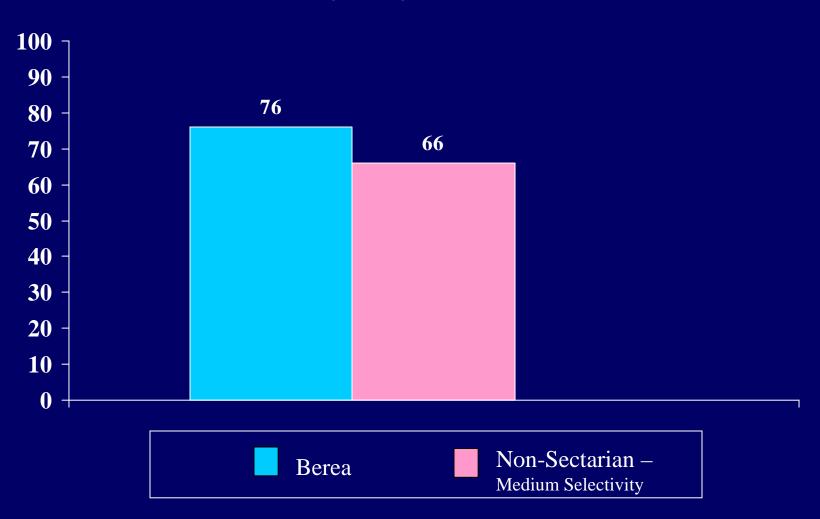

er



# Percent of students who indicated Do you Pray



## Percent of students who report "Frequently" praying: For help in solving problems



## Percent of students who report "Frequently" praying: To be in communion with God



# Percent of students who report "Frequently" praying: To express gratitude



# Percent of students who report "Frequently" praying: For emotional strength



# Percent of students who report "Frequently" praying: For for given ess



# Percent of students who report "Frequently" praying: To relieve the suffering of others



## Percent of students who report "Frequently" praying: For loved ones



# Percent of students who report "Frequently" praying: $For\ wisdom$



# Percent of students who report "Frequently" praying: To praise God



### Self-reflection







#### Meditation



Percent of students who engages at least weekly in:

Yoga, Tai Chi, or similar practice



### Religious singing/chanting



Percent of students who engages at least weekly in:

Other reading on religion/spirituality



#### Having an interest in spirituality



The percent of students who indicated the following statements describe them "to a great extent"

Believing in the sacredness of life



Feeling unsettled about spiritual and religious matters



Feeling good about the direction in which my life is headed



Feeling a sense of connection with God/Higher
Power that transcends my personal self







The percent of students who indicated the following statements describe them "to a great extent" Feeling disillusioned with my religious upbringing Non-Sectarian