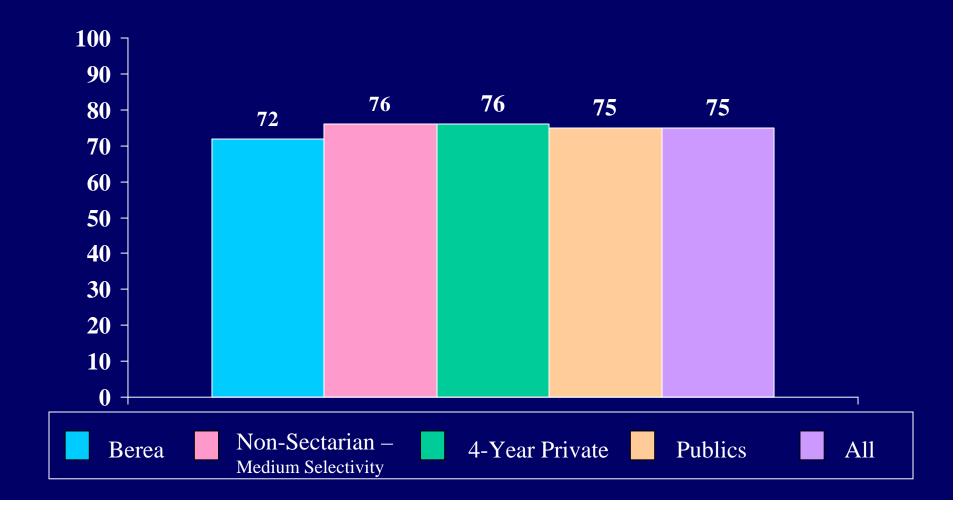

|                                         |      |            |       | NI-   |            |        | Other Peligious |           |        |
|-----------------------------------------|------|------------|-------|-------|------------|--------|-----------------|-----------|--------|
|                                         | _    |            |       | _     | n-sectari  |        | Other Religious |           |        |
|                                         | Be   | erea Colle | ege   |       | r College/ |        |                 | r College |        |
| Berea College                           |      |            |       | medi  | um-selec   | tivity | med             | ium selec | tivity |
| First-Time Full-Time                    | Men  | Women      | Total | Men   | Women      | Total  | Men             | Women     | Total  |
| Number of Respondents                   | 167  | 196        | 363   | 14549 | 19084      | 33633  | 12246           | 16664     | 28911  |
| Completely white                        |      |            |       |       |            |        |                 |           |        |
| Mostly white                            |      |            |       |       |            |        |                 |           |        |
| Roughly half non-white                  |      |            |       |       |            |        |                 |           |        |
| Mostly non-white                        |      |            |       |       |            |        |                 |           |        |
| Completely non-white                    |      |            |       |       |            |        |                 |           |        |
| What was your average grade in          |      |            |       |       |            |        |                 |           |        |
| high school? [3]                        |      |            |       |       |            |        |                 |           |        |
| A or A+                                 | 31.3 | 51.3       | 42.1  | 10.8  | 20.6       | 16.4   | 16.6            | 28.3      | 23.3   |
| A                                       | 25.2 | 24.6       | 24.9  | 16.2  | 23.5       | 20.4   | 19.7            | 26.3      | 23.5   |
| B+                                      | 18.4 | 14.1       | 16.1  | 22.5  | 24.5       | 23.6   | 19.3            | 18.1      | 18.6   |
| В                                       | 17.8 | 4.2        | 10.5  | 31.1  | 22.3       | 26.1   | 23.9            | 19.2      | 21.2   |
| B-                                      | 4.3  | 4.7        | 4.5   | 11.9  | 6.0        | 8.6    | 10.8            | 5.0       | 7.5    |
| C+                                      | 2.5  | 0.5        | 1.4   | 4.7   | 2.0        | 3.1    | 5.7             | 2.2       | 3.7    |
| C                                       | 0.6  | 0.5        | 0.6   | 2.7   | 1.0        | 1.7    | 3.8             | 1.0       | 2.2    |
| D                                       | 0.0  | 0.0        | 0.0   | 0.1   | 0.0        | 0.1    | 0.1             | 0.1       | 0.1    |
| Where did you rank academically in your |      |            |       |       |            |        |                 |           |        |
| high school?                            |      |            |       |       |            |        |                 |           |        |
| Fourth quarter                          |      |            |       |       |            |        |                 |           |        |
| Third quarter                           |      |            |       |       |            |        |                 |           |        |
| Second quarter                          |      |            |       |       |            |        |                 |           |        |
| Top quarter                             |      |            |       |       |            |        |                 |           |        |
| Where did you rank academically in your |      |            |       |       |            |        |                 |           |        |
| high school?                            |      |            |       |       |            |        |                 |           |        |
| Bottom 20%                              |      |            |       |       |            |        |                 |           |        |
| Fourth 20%                              |      |            |       |       |            |        |                 |           |        |
| Middle 20%                              |      |            |       |       |            |        |                 |           |        |
| Second 20%                              |      |            |       |       |            |        |                 |           |        |
| Top 20%                                 |      |            |       |       |            |        |                 |           |        |
| In what year did you graduate from      |      |            |       |       |            |        |                 |           |        |
| high school?                            |      |            |       |       |            |        |                 |           |        |
| this year                               | 87.8 | 96.4       | 92.5  | 98.0  | 98.7       | 98.4   | 97.2            | 98.2      | 97.8   |
| one year ago                            | 5.5  | 1.5        | 3.3   | 1.2   | 0.9        | 1.0    | 1.7             | 1.3       | 1.5    |
| two years ago                           | 2.4  | 1.0        | 1.7   | 0.4   | 0.2        | 0.3    | 0.6             | 0.2       | 0.3    |
| three or more years ago                 | 3.7  | 0.5        | 1.9   | 0.3   | 0.1        | 0.2    | 0.4             | 0.2       | 0.3    |
| did not graduate but passed G.E.D. test | 0.6  | 0.0        | 0.3   | 0.1   | 0.1        | 0.1    | 0.1             | 0.1       | 0.1    |
| never completed high school             | 0.0  | 0.5        | 0.3   | 0.0   | 0.1        | 0.0    | 0.0             | 0.0       | 0.0    |