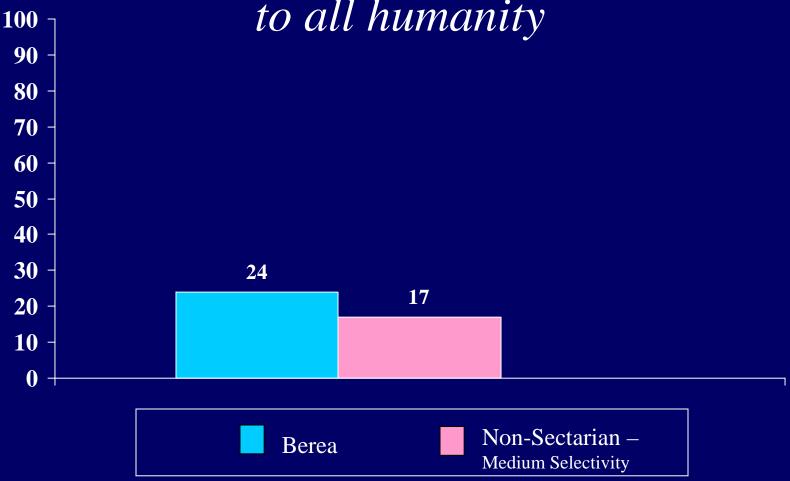

Percent of students who report "Frequently" praying: $For\ wisdom$



# Percent of students who report "Frequently" praying: To praise God



### Self-reflection







#### Meditation



Percent of students who engages at least weekly in:

Yoga, Tai Chi, or similar practice



### Religious singing/chanting



Percent of students who engages at least weekly in:

Other reading on religion/spirituality



#### Having an interest in spirituality



The percent of students who indicated the following statements describe them "to a great extent"

Believing in the sacredness of life



Feeling unsettled about spiritual and religious matters



Feeling good about the direction in which my life is headed



Feeling a sense of connection with God/Higher
Power that transcends my personal self







The percent of students who indicated the following statements describe them "to a great extent" Feeling disillusioned with my religious upbringing Non-Sectarian – Berea **Medium Selectivity** 

Having an interest in different religious traditions



Being committed to introducing people to my faith



#### Believing in the goodness of all people





Seeing each day, good or bad, as a gift



Believing in life after death



Feeling obligated to follow my parents'

religious practices



#### Universal Spirit







Father-Figure



#### Mother-Figure



Teacher



Part of me



Divine Mystery



Protector



Creator



#### Nature



### Supreme Being



Judge



Which of the following best characterizes your conception of or experience with God?

# Enlightenment



Which of the follow