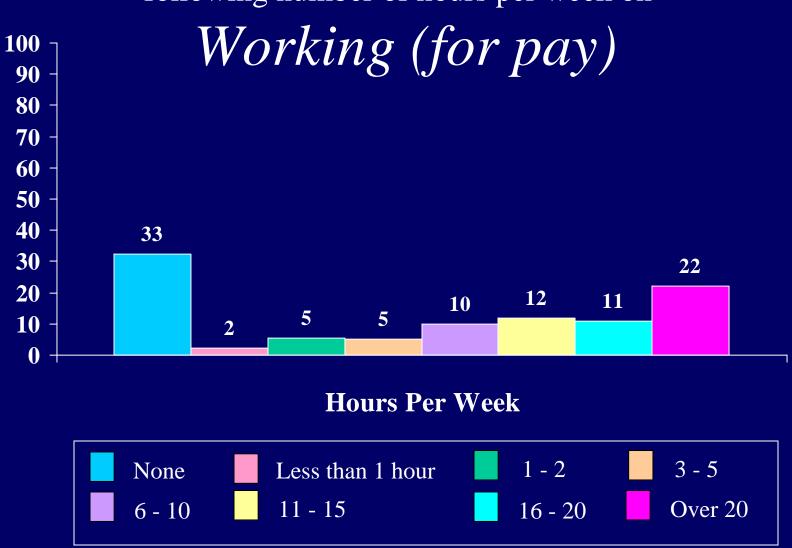

|                                          |      |            |       |       | n-sectari |         | Other Religious |           |        |
|------------------------------------------|------|------------|-------|-------|-----------|---------|-----------------|-----------|--------|
|                                          | Ве   | erea Colle | ege   | 4     | r College | es      | 4               | r College | es     |
| Berea College                            |      |            | -     | medi  | um-selec  | ctivity | med             | ium selec | tivity |
| First-Time Full-Time                     | Men  | Women      | Total | Men   | Women     | Total   | Men             | Women     | Total  |
| Number of Respondents                    | 167  | 196        | 363   | 14549 | 19084     | 33633   | 12246           | 16664     | 28911  |
| 6 to 10                                  | 16.1 | 17.5       | 16.9  | 18.3  | 18.1      | 18.2    | 15.3            | 17.0      | 16.3   |
| 11 to 15                                 | 14.3 | 8.8        | 11.3  | 15.7  | 12.5      | 13.9    | 19.0            | 14.4      | 16.4   |
| 16 to 20                                 | 8.1  | 4.6        | 6.2   | 11.3  | 8.2       | 9.5     | 13.0            | 7.7       | 9.9    |
| Over 20                                  | 11.8 | 3.6        | 7.3   | 18.4  | 8.6       | 12.8    | 23.1            | 8.1       | 14.4   |
| Partying                                 |      |            |       |       |           |         |                 |           |        |
| None                                     | 40.7 | 51.0       | 46.3  | 14.5  | 21.4      | 18.4    | 28.1            | 40.1      | 35.0   |
| Less than one                            | 16.0 | 21.6       | 19.1  | 12.4  | 14.0      | 13.3    | 14.6            | 17.2      | 16.1   |
| 1 to 2                                   | 9.3  | 13.4       | 11.5  | 17.1  | 18.3      | 17.8    | 15.2            | 15.0      | 15.1   |
| 3 to 5                                   | 16.7 | 8.2        | 12.1  | 20.3  | 21.1      | 20.7    | 17.0            | 14.4      | 15.5   |
| 6 to 10                                  | 8.6  | 3.1        | 5.6   | 16.6  | 14.1      | 15.2    | 11.6            | 8.0       | 9.5    |
| 11 to 15                                 | 3.7  | 0.5        | 2.0   | 9.2   | 6.1       | 7.4     | 6.2             | 2.9       | 4.3    |
| 16 to 20                                 | 1.9  | 1.0        | 1.4   | 4.3   | 2.9       | 3.5     | 3.1             | 1.3       | 2.0    |
| Over 20                                  | 3.1  | 1.0        | 2.0   | 5.7   | 2.2       | 3.7     | 4.2             | 1.1       | 2.4    |
| Working (for pay)                        |      |            |       |       |           |         |                 |           |        |
| None                                     | 30.9 | 33.9       | 32.5  | 25.6  | 22.0      | 23.6    | 29.1            | 27.2      | 28.0   |
| Less than one                            | 0.6  | 3.6        | 2.3   | 2.7   | 1.8       | 2.2     | 2.8             | 2.4       | 2.6    |
| 1 to 2                                   | 3.7  | 6.8        | 5.4   | 4.1   | 3.5       | 3.7     | 4.2             | 3.2       | 3.6    |
| 3 to 5                                   | 4.9  | 5.2        | 5.1   | 6.4   | 7.6       | 7.1     | 7.6             | 7.2       | 7.3    |
| 6 to 10                                  | 9.9  | 9.9        | 9.9   | 13.0  | 14.7      | 14.0    | 12.2            | 13.2      | 12.8   |
| 11 to 15                                 | 11.7 | 11.5       |       | 13.6  | 16.9      | 15.5    | 12.5            | 15.0      | 13.9   |
| 16 to 20                                 | 11.1 | 11.5       | 11.3  | 14.4  | 17.1      | 15.9    | 12.8            | 16.0      | 14.7   |
| Over 20                                  | 27.2 | 17.7       | 22.0  | 20.1  | 16.5      | 18.1    | 18.8            | 15.8      | 17.1   |
| Volunteer work                           |      |            |       |       |           |         |                 |           |        |
| None                                     | 29.8 | 18.6       |       | 34.9  | 22.8      | 28.0    | 33.6            | 19.6      | 25.5   |
| Less than one                            | 21.7 | 18.6       |       |       | 21.3      | 22.8    | 28.8            | 23.1      | 25.5   |
| 1 to 2                                   | 20.5 | 24.7       | 22.8  | 20.0  | 26.5      | 23.7    | 21.5            | 29.2      | 25.9   |
| 3 to 5                                   | 12.4 | 20.1       | 16.6  | 10.7  | 17.0      | 14.3    | 9.5             | 17.0      | 13.9   |
| 6 to 10                                  | 8.7  | 10.8       | 9.9   | 5.1   | 7.0       | 6.2     | 4.0             | 6.5       | 5.4    |
| 11 to 15                                 | 3.7  | 2.6        | 3.1   | 1.7   | 2.4       | 2.1     | 1.2             | 2.3       | 1.8    |
| 16 to 20                                 | 1.9  | 2.1        | 2.0   | 0.9   | 1.3       | 1.1     | 0.7             | 0.9       | 0.9    |
| Over 20                                  | 1.2  | 2.6        | 2.0   | 1.9   | 1.8       | 1.8     | 0.7             | 1.4       | 1.1    |
| During your last year in high school,    |      |            |       |       |           |         |                 |           |        |
| how much time did you spend in a typical |      |            |       |       |           |         |                 |           |        |
| week doing the following activities?     |      |            |       |       |           |         |                 |           |        |