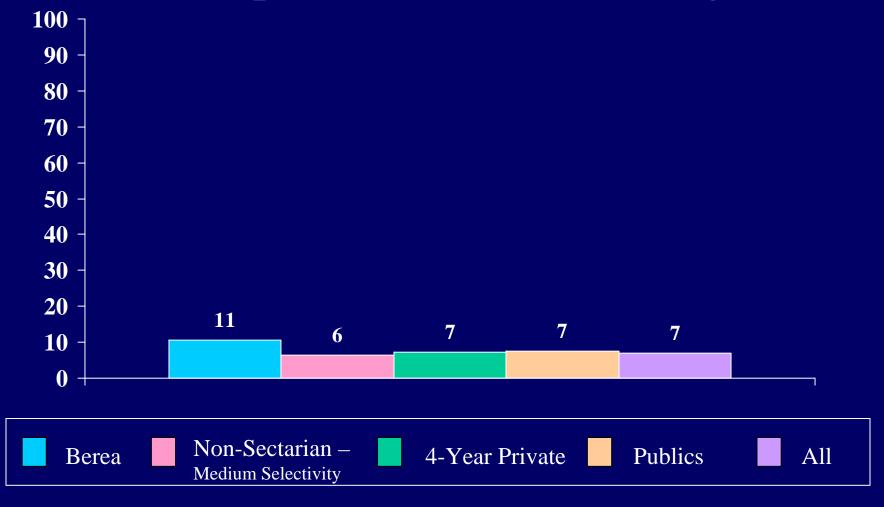

o clean up the environment



## Developing a meaningful philosophy of life





#### Helping to promote racial understanding



## Keeping up to date with political affairs





#### Integrating spirituality into my life







## Change career choice



#### Participate in student government



#### Get a job to help pay for college expenses



#### Work full-time while attending college



#### Join a social fraternity or sorority



#### Play varsity/intercollegiate athletics



#### Make at least a "B" average



#### Get a bachelor's degree (B.A., B.S., etc.)

This Question was a part of the CIRP 2002 Questionnaire, however it was removed from the 2004 Survey.

# Participate in student protests or demonstrations





# Be satisfied with their college





# Seek personal counseling



# Develop close friendships with other students

This Question was a part of the CIRP 2002 Questionnaire, however it was removed from the 2004 Survey.

# Communicate regularly with professors



# Socialize with someone of another racial/ethnic group



# Participate in student clubs/groups



# Strengthen religious beliefs/convictions



Percent of students who estimate that chances are "very good" that he or she will

### Participate in a study abroad program



Percent of students who estimate that chances are "very good" that he or she will

### Drop out of college

This Question was a part of the CIRP 2002 Questionnaire, however it was removed from the 2004 Survey.

## Spirituality Questions

Reducing pain and suffering in the world



#### Attaining inner harmony



#### Attaining