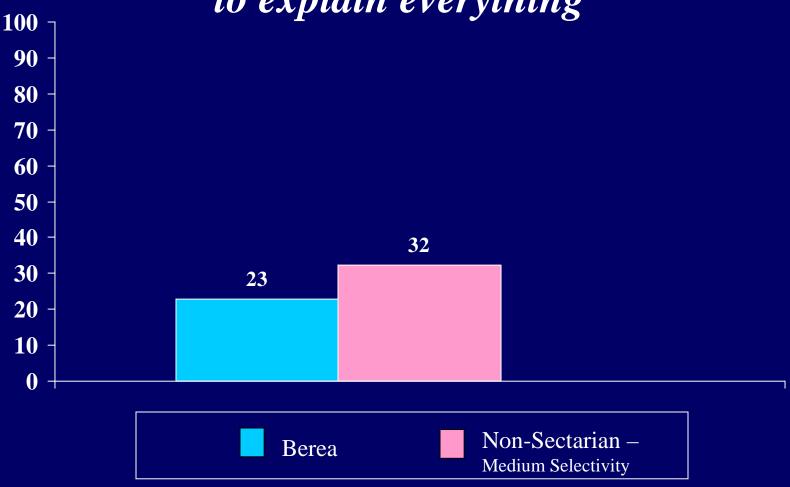

e



#### Improving the human condition



Love is at the root of all great religions



#### All life is interconnected



#### Believing in supernatural phenomena is foolish



#### We are all spiritual beings



#### It is futile to try to discover the purpose of existence



People can reach a higher spiritual plane of consciousness through meditation or prayer



#### The evil in this world seems to outweigh the good



Most people can grow spiritually without being religious



#### People who don't believe in God will be punished



Non-religious people can lead lives that are just as moral as those of religious believers



Pain and suffering are essential to becoming a better person



#### The universe arose by chance



In the future, science will be able to explain everything



While science can provide important information about the physical world, only religion can truly explain existence



For me, the relationship between science and religion is one of:

# Conflict; I consider myself to be on the side of religion



For me, the relationship between science and religion is one of:

Conflict; I consider myself to be on the side of science



For me, the relationship between science and religion is one of:

Independence; they refer to different aspects of reality



For me, the relationship between science and religion is one of:

Collaboration; each can be used to

help support the other



# Percent of students who indicated Do you Pray



## Percent of students who report "Frequently" praying: For help in solving problems



## Percent of students who repo