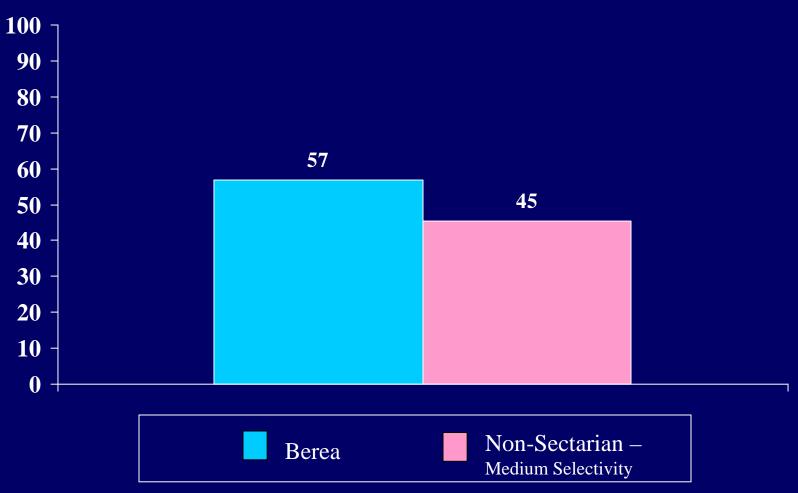

e 2004 Survey.

# Communicate regularly with professors



# Socialize with someone of another racial/ethnic group



# Participate in student clubs/groups



# Strengthen religious beliefs/convictions



Percent of students who estimate that chances are "very good" that he or she will

### Participate in a study abroad program



Percent of students who estimate that chances are "very good" that he or she will

### Drop out of college

This Question was a part of the CIRP 2002 Questionnaire, however it was removed from the 2004 Survey.

## Spirituality Questions

Reducing pain and suffering in the world



#### Attaining inner harmony



#### Attaining wisdom



Seeking out opportunities to help me grow spiritually



Seeking beauty in my life



Finding answers to the mysteries of life



#### Becoming a more loving person



Seeking to follow religious teachings in my everyday life



#### Improving the human condition



Love is at the root of all great religions



#### All life is interconnected



#### Believing in supernatural phenomena is foolish



#### We are all spiritual beings



#### It is futile to try to discover the purpose of existence



People can reach a higher spiritual plane of consciousness through meditation or prayer



#### The evil in this world seems to outweigh the good



Most people can grow spiritually without being religious



#### People who don't believe in God will be punished



Non-religious people can lead lives that are just as moral as those of religious believers



Pain and suffering are essential to becoming a better person