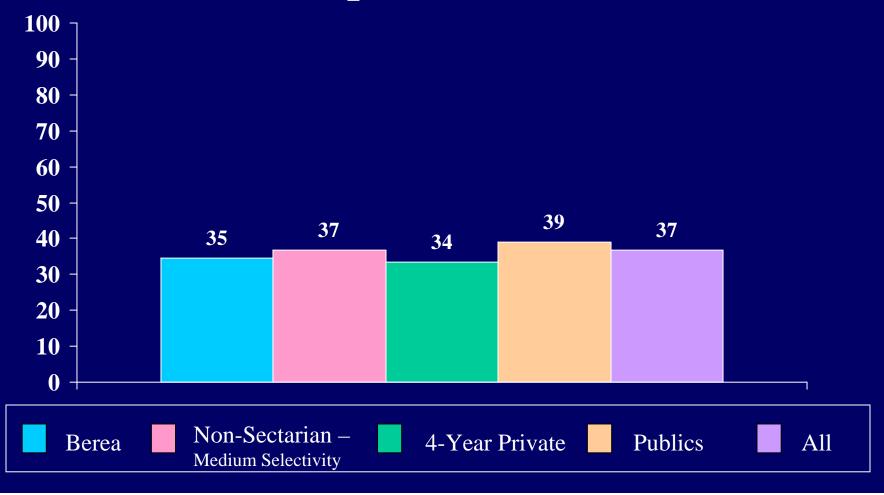

|                                         |      |            |       | NI-   |            |        | Other Peligious |           |        |
|-----------------------------------------|------|------------|-------|-------|------------|--------|-----------------|-----------|--------|
|                                         | _    |            |       | _     | n-sectari  |        | Other Religious |           |        |
|                                         | Be   | erea Colle | ege   |       | r College/ |        |                 | r College |        |
| Berea College                           |      |            |       | medi  | um-selec   | tivity | med             | ium selec | tivity |
| First-Time Full-Time                    | Men  | Women      | Total | Men   | Women      | Total  | Men             | Women     | Total  |
| Number of Respondents                   | 167  | 196        | 363   | 14549 | 19084      | 33633  | 12246           | 16664     | 28911  |
| Completely white                        |      |            |       |       |            |        |                 |           |        |
| Mostly white                            |      |            |       |       |            |        |                 |           |        |
| Roughly half non-white                  |      |            |       |       |            |        |                 |           |        |
| Mostly non-white                        |      |            |       |       |            |        |                 |           |        |
| Completely non-white                    |      |            |       |       |            |        |                 |           |        |
| What was your average grade in          |      |            |       |       |            |        |                 |           |        |
| high school? [3]                        |      |            |       |       |            |        |                 |           |        |
| A or A+                                 | 31.3 | 51.3       | 42.1  | 10.8  | 20.6       | 16.4   | 16.6            | 28.3      | 23.3   |
| A                                       | 25.2 | 24.6       | 24.9  | 16.2  | 23.5       | 20.4   | 19.7            | 26.3      | 23.5   |
| B+                                      | 18.4 | 14.1       | 16.1  | 22.5  | 24.5       | 23.6   | 19.3            | 18.1      | 18.6   |
| В                                       | 17.8 | 4.2        | 10.5  | 31.1  | 22.3       | 26.1   | 23.9            | 19.2      | 21.2   |
| B-                                      | 4.3  | 4.7        | 4.5   | 11.9  | 6.0        | 8.6    | 10.8            | 5.0       | 7.5    |
| C+                                      | 2.5  | 0.5        | 1.4   | 4.7   | 2.0        | 3.1    | 5.7             | 2.2       | 3.7    |
| C                                       | 0.6  | 0.5        | 0.6   | 2.7   | 1.0        | 1.7    | 3.8             | 1.0       | 2.2    |
| D                                       | 0.0  | 0.0        | 0.0   | 0.1   | 0.0        | 0.1    | 0.1             | 0.1       | 0.1    |
| Where did you rank academically in your |      |            |       |       |            |        |                 |           |        |
| high school?                            |      |            |       |       |            |        |                 |           |        |
| Fourth quarter                          |      |            |       |       |            |        |                 |           |        |
| Third quarter                           |      |            |       |       |            |        |                 |           |        |
| Second quarter                          |      |            |       |       |            |        |                 |           |        |
| Top quarter                             |      |            |       |       |            |        |                 |           |        |
| Where did you rank academically in your |      |            |       |       |            |        |                 |           |        |
| high school?                            |      |            |       |       |            |        |                 |           |        |
| Bottom 20%                              |      |            |       |       |            |        |                 |           |        |
| Fourth 20%                              |      |            |       |       |            |        |                 |           |        |
| Middle 20%                              |      |            |       |       |            |        |                 |           |        |
| Second 20%                              |      |            |       |       |            |        |                 |           |        |
| Top 20%                                 |      |            |       |       |            |        |                 |           |        |
| In what year did you graduate from      |      |            |       |       |            |        |                 |           |        |
| high school?                            |      |            |       |       |            |        |                 |           |        |
| this year                               | 87.8 | 96.4       | 92.5  | 98.0  | 98.7       | 98.4   | 97.2            | 98.2      | 97.8   |
| one year ago                            | 5.5  | 1.5        | 3.3   | 1.2   | 0.9        | 1.0    | 1.7             | 1.3       | 1.5    |
| two years ago                           | 2.4  | 1.0        | 1.7   | 0.4   | 0.2        | 0.3    | 0.6             | 0.2       | 0.3    |
| three or more years ago                 | 3.7  | 0.5        | 1.9   | 0.3   | 0.1        | 0.2    | 0.4             | 0.2       | 0.3    |
| did not graduate but passed G.E.D. test | 0.6  | 0.0        | 0.3   | 0.1   | 0.1        | 0.1    | 0.1             | 0.1       | 0.1    |
| never completed high school             | 0.0  | 0.5        | 0.3   | 0.0   | 0.1        | 0.0    | 0.0             | 0.0       | 0.0    |