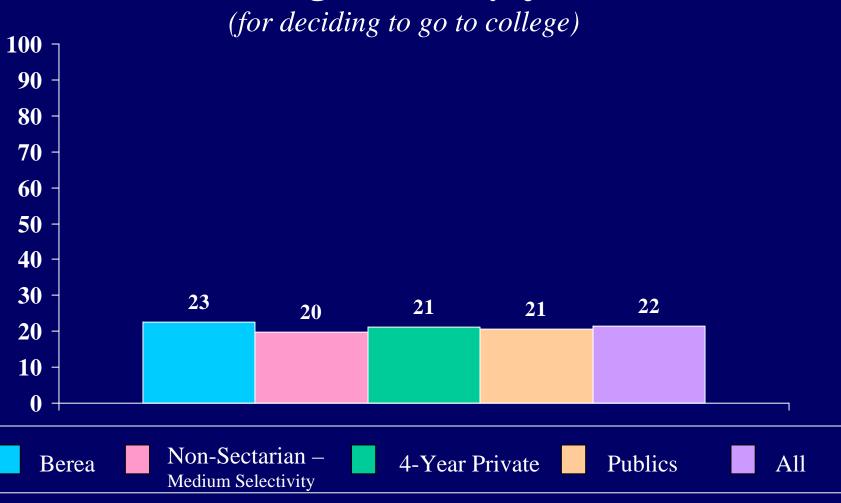

t gallery or museum (during the past year)







# Percent of students who indicated "frequently" Communicating via e-mail (during the past year)

Percent of students who indicated "frequently"

Using the Internet for

research or homework

(during the past year)



Percent of students who indicated "frequently"

#### Participating in Internet chat rooms

(during the past year)

Percent of students who indicated "frequently"

## Using the Internet in other ways

(during the past year)

Percent of students who indicated "frequently" or "occasionally"

# Performing community service as part of a class



Percent of students who indicated "frequently"

#### Using a personal computer

(during the past year)















#### My parents wanted me to go





### Wanted to get away from home



#### To be able to get a better job

(for deciding to go to college)



To gain a general education and appreciation of ideas



#### To improve my reading and study skills

(for deciding to go to college)

#### There was nothing better to do



#### To make me a more cultured person



#### To be able to make more money

(for deciding to go to college)



#### To learn more about things that interest me

(for deciding to go to college)





#### A mentor/role model encouraged me to go

(for deciding to go to college)

## To get training for a specific career

(for deciding to go to college)



In deciding to go to college, how important to you was the following reason:

To find my purpose in life



#### Academic Ability



#### Artistic Ability



#### Compassion



#### Compassion