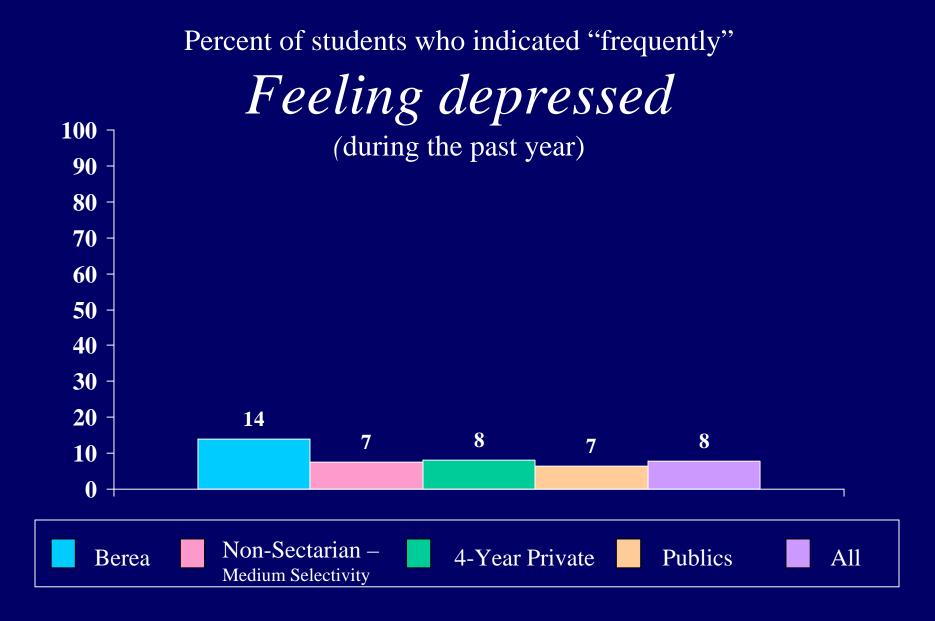

## 2004 CIRP INSTITUTIONAL SUMMARY

| Failed to complete a homework assignment |      |      | Ī    |      |      |      |      |      | 1    |
|------------------------------------------|------|------|------|------|------|------|------|------|------|
| on time                                  |      |      |      |      |      |      |      |      |      |
| Discussed politics [6]                   | 34.1 | 24.9 | 29.1 | 25.4 | 20.3 | 22.5 | 22.8 | 18.7 | 20.5 |
| Discussed religion [6]                   |      |      |      |      |      |      |      |      |      |
| Drank beer                               | 37.0 | 20.2 | 27.9 | 59.7 | 49.3 | 53.7 | 44.4 | 27.7 | 34.8 |
| Drank wine or liquor                     | 43.6 | 33.7 | 38.3 | 58.7 | 58.4 | 58.5 | 42.8 | 38.2 | 40.2 |
| Felt depressed [6]                       | 9.1  | 18.0 | 13.9 | 5.5  | 8.9  | 7.4  | 5.6  | 9.5  | 7.9  |
| Felt overwhelmed by all I had to do [6]  | 14.5 | 42.8 | 29.8 | 15.9 | 35.8 | 27.2 | 17.1 | 37.8 | 29.1 |
| Jogged                                   |      |      |      |      |      |      |      |      |      |
| Missed school because of illness         | 55.5 | 75.6 | 66.4 | 70.1 | 80.8 | 76.2 | 63.5 | 77.6 | 71.6 |
| Overslept and missed a class or          |      |      |      |      |      |      |      |      |      |
| appointment                              |      |      |      |      |      |      |      |      |      |
| Performed volunteer work                 | 76.2 | 89.7 | 83.5 | 76.6 | 84.7 | 81.2 | 82.4 | 88.3 | 85.8 |
| Played a musical instrument              | 45.1 | 40.9 | 42.9 | 40.5 | 35.0 | 37.4 | 43.5 | 48.9 | 46.6 |
| Smoked cigarettes [6]                    | 10.3 | 4.1  | 7.0  | 8.0  | 8.1  | 8.0  | 4.4  | 4.2  | 4.3  |
| Socialized with someone of another       |      |      |      |      |      |      |      |      |      |
| racial/ethnic group [6]                  | 63.0 | 57.7 | 60.2 | 66.8 | 70.0 | 68.6 | 58.9 | 62.5 | 61.0 |
| Spoke a language other than English      |      |      |      |      |      |      |      |      |      |
| at home [6]                              |      |      |      |      |      |      |      |      |      |
| Stayed up all night                      | 86.7 | 79.3 | 82.7 | 80.7 | 77.3 | 78.8 | 78.5 | 73.2 | 75.4 |
| Studied in library [6]                   |      |      |      |      |      |      |      |      |      |
| Studied with other students              |      |      |      | 80.5 | 88.5 | 85.0 | 81.4 | 87.8 | 85.1 |
| Took sleeping pills                      |      |      |      |      |      |      |      |      |      |
| Took a tranquilizing pill                |      |      |      |      |      |      |      |      |      |
| Took vitamins                            |      |      |      |      |      |      |      |      |      |
| Tutored another student                  | 64.0 | 77.7 | 71.4 | 43.5 | 52.6 | 48.7 | 42.9 | 54.5 | 49.6 |
| Used a personal computer [6]             | 71.6 | 74.7 | 73.3 | 84.5 | 85.9 | 85.3 | 80.9 | 84.5 | 82.9 |
| Visited an art gallery or museum         |      |      |      |      |      |      |      |      |      |
| Voted in a student election [6]          | 19.0 | 23.4 | 21.4 | 20.7 | 20.1 | 20.3 | 18.6 | 20.4 | 19.6 |
| Was bored in class [6]                   | 34.5 | 36.1 | 35.4 | 41.9 | 40.3 | 41.0 | 44.4 | 37.6 | 40.5 |
| Was a guest in a teacher's home          | 31.7 | 29.5 | 30.5 | 22.1 | 21.4 | 21.7 | 33.2 | 29.6 | 31.1 |
| Won a varsity letter for sports          |      |      |      |      |      |      |      |      |      |
| Wore glasses or contact lenses           |      |      |      |      |      |      |      |      |      |
| Worked in a local, state or national     |      |      |      |      |      |      |      |      |      |
| political campaign                       | 12.8 | 12.9 | 12.8 | 8.4  | 6.5  | 7.3  | 8.0  | 6.0  | 6.9  |