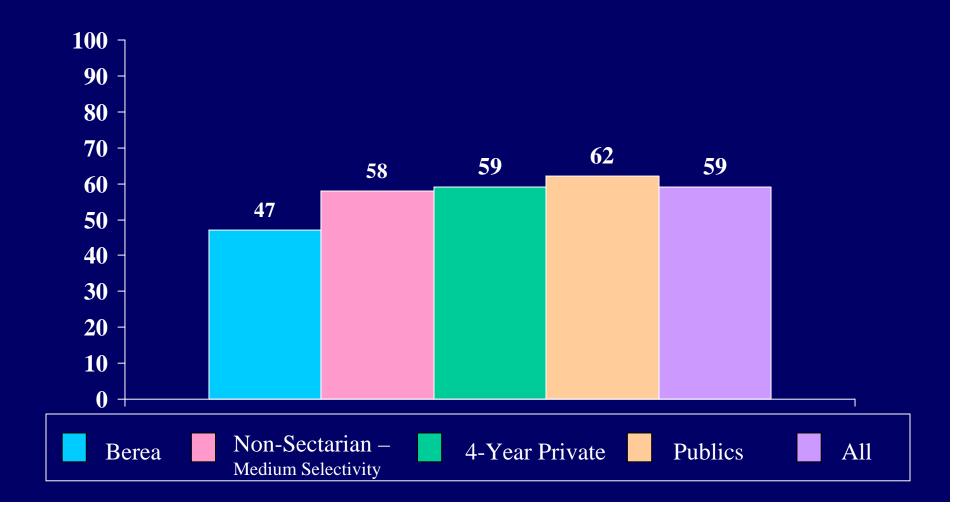

## 2004 CIRP INSTITUTIONAL SUMMARY

| Emotional health                       | 53.7 | 36.9 | 44.6 | 56.5 | 44.8 | 49.8 | 57.7 | 43.6 | 49.6 |
|----------------------------------------|------|------|------|------|------|------|------|------|------|
| Leadership ability                     | 57.9 | 51.8 | 54.6 | 64.6 | 55.1 | 59.2 | 65.5 | 54.1 | 58.9 |
| Mathematical ability                   | 54.3 | 37.9 | 45.4 | 46.7 | 30.6 | 37.5 | 44.5 | 32.2 | 37.4 |
| Mechanical ability                     |      |      |      |      |      |      |      |      |      |
| Originality                            |      |      |      |      |      |      |      |      |      |
| Physical health                        | 54.9 | 26.7 | 39.6 | 63.8 | 41.9 | 51.3 | 68.2 | 39.2 | 51.5 |
| Popularity                             |      |      |      |      |      |      |      |      |      |
| Popularity with the opposite sex       |      |      |      |      |      |      |      |      |      |
| Public speaking ability                | 40.9 | 33.8 | 37.0 | 37.3 | 30.4 | 33.4 | 37.5 | 30.2 | 33.3 |
| Self confidence (intellectual)         | 73.2 | 52.3 | 61.8 | 60.6 | 44.5 | 51.4 | 63.6 | 47.8 | 54.5 |
| Self confidence (social)               | 48.2 | 37.9 | 42.6 | 54.7 | 43.6 | 48.4 | 54.7 | 42.0 | 47.4 |
| Self understanding                     | 61.6 | 44.8 | 52.5 | 54.4 | 45.6 | 49.4 | 52.6 | 43.3 | 47.2 |
| Sensitivity to criticism               |      |      |      |      |      |      |      |      |      |
| Spirituality                           | 51.8 | 51.5 | 51.7 | 28.4 | 29.7 | 29.1 | 43.9 | 48.4 | 46.5 |
| Stubbornness                           |      |      |      |      |      |      |      |      |      |
| Understanding of others                | 68.3 | 60.0 | 63.8 | 58.7 | 65.4 | 62.5 | 56.8 | 65.3 | 61.7 |
| Writing ability                        | 53.0 | 52.6 | 52.8 | 42.0 | 45.5 | 44.0 | 37.7 | 45.7 | 42.4 |
| From what kind of secondary school did |      |      |      |      |      |      |      |      |      |
| you graduate? [1]                      |      |      |      |      |      |      |      |      |      |
| Public                                 | 87.8 | 90.8 | 89.4 | 78.2 | 81.3 | 80.0 | 83.5 | 84.8 | 84.3 |
| Private, denominational                | 6.1  | 6.1  | 6.1  | 14.8 | 13.4 | 14.0 | 11.3 | 10.4 | 10.8 |
| Private, non-denominational or other   | 6.1  | 3.1  | 4.4  | 7.0  | 5.3  | 6.0  | 5.2  | 4.8  | 5.0  |
| How would you describe the racial      |      |      |      |      |      |      |      |      |      |
| composition of:                        |      |      |      |      |      |      |      |      |      |
|                                        |      |      |      |      |      |      |      |      |      |
| the high school you last attended?     |      |      |      |      |      |      |      |      |      |
| Completely white                       |      |      |      |      |      |      |      |      |      |
| Mostly white                           |      |      |      |      |      |      |      |      |      |
| Roughly half non-white                 |      |      |      |      |      |      |      |      |      |
| Mostly non-white                       |      |      |      |      |      |      |      |      |      |
| Completely non-white                   |      |      |      |      |      |      |      |      |      |
| the neighborhood where you grew up?    |      |      |      |      |      |      |      |      |      |
|                                        |      |      |      |      |      |      |      |      |      |