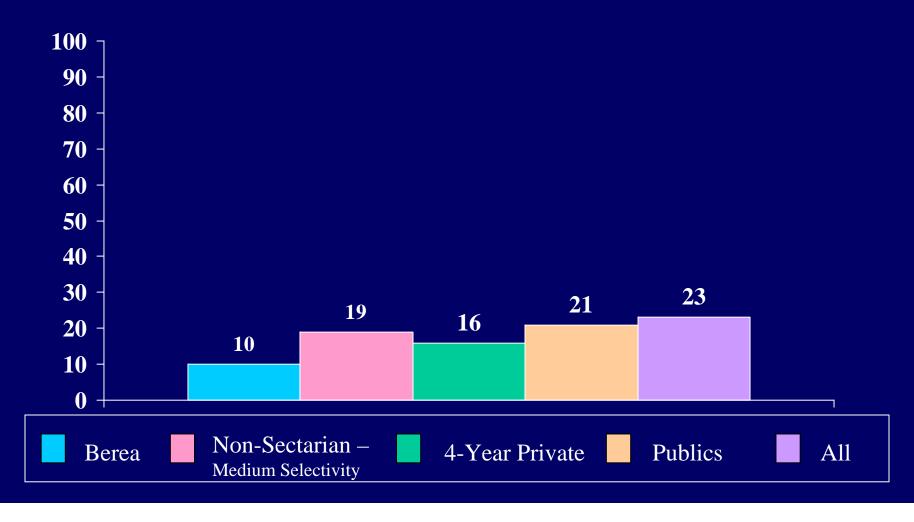

for advice after class



# Missing a class or appointment due to oversleeping

(during the past year)

This Question was a part of the CIRP 2002 Questionnaire, however it was removed from the 2004 Survey.

Did your high school require community service for graduation: Yes



Did your high school require community service for graduation: No



## Have you participated in: A summer research program



## Have you participated in: A health science research program sponsored by a university



#### Grammar school or less



### Some high school



### High school graduate



### Postsecondary school other than college



Non-Sectarian –

**Medium Selectivity** 

0 -

Berea

What is the highest level of formal education obtained by your father:



4-Year Private

**Publics** 

All













#### Grammar school or less



### Some high school







### Postsecondary school other than college

















Percent of students who indicated "frequently" Discussing politics (during the past year) Non-Sectarian – 4-Year Private **Publics** All Berea **Medium Selectivity** 

Percent of students who indicated "frequently" or "Occasionally" Worked on a local, state, or national political campaign 100 (during the past year) 90 80 70 60 **50** 40 **30** 20 13 7 10 0 Non-Sectarian – 4-Year Private **Publics** Berea All **Medium Selectivity** 



Percent of students who indicated "frequently" or "Occasionally" Stayed up all night



Percent of students who indicated "frequently" or "Occasionally" Missed school because of illness









Percent of students who indicated "frequentl