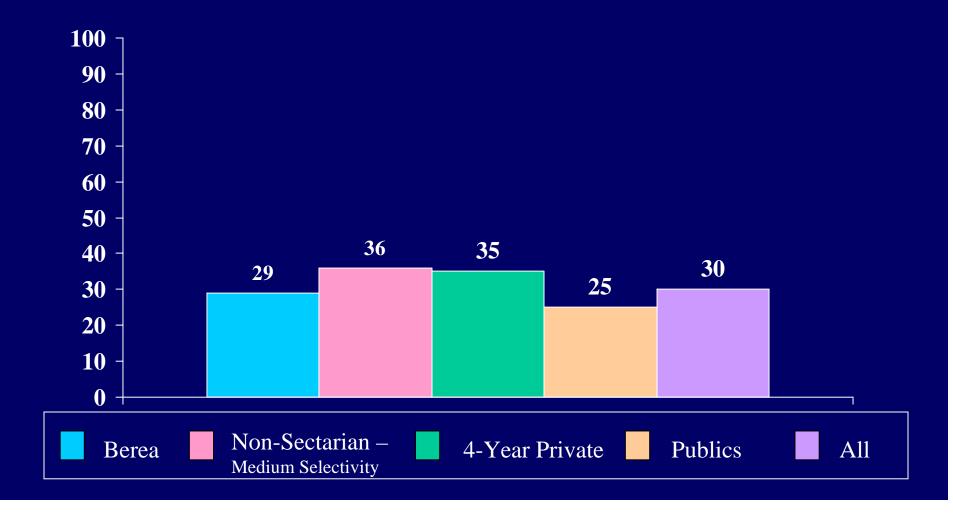

|                                          |               |            |       |                    | n-sectari  | ian     | Other Religious    |            |         |
|------------------------------------------|---------------|------------|-------|--------------------|------------|---------|--------------------|------------|---------|
|                                          | Ве            | erea Colle | ege   | 4                  | yr College | es      | 4                  | yr College | es      |
| Berea College                            |               |            |       | medi               | ium-selec  | ctivity | med                | ium selec  | ctivity |
| First-Time Full-Time                     | Men           | Women      | Total | Men                | Women      | Total   | Men                | Women      | Total   |
| Number of Respondents                    | 167           | 196        | 363   | 14549              | 19084      | 33633   | 12246              | 16664      | 28911   |
| Student met or exceeded recommended      |               |            |       |                    |            |         |                    |            |         |
| years of high school (grades 9-12)       |               |            |       |                    |            |         |                    |            |         |
| study in the following subjects [5]      |               |            |       |                    |            |         |                    |            |         |
| English (4 years)                        | 93.9          | 97.9       | 96.1  | 98.3               | 98.5       | 98.4    | 95.6               | 96.9       | 96.4    |
| Mathematics (3 years)                    | 97.0          | 96.9       | 96.9  | 98.5               | 98.5       | 98.5    | 96.4               | 97.6       | 97.1    |
| Foreign language (2 years)               | 89.0          | 90.3       | 89.7  | 93.8               | 96.5       | 95.4    | 86.0               | 91.5       | 89.2    |
| Physical science (2 years)               | 52.1          | 42.2       | 46.8  | 61.1               | 55.6       | 57.9    | 57.5               | 52.0       | 54.3    |
| Biological science (2 years)             | 43.6          | 43.0       | 43.3  | 41.1               | 44.6       | 43.1    | 45.9               | 48.8       | 47.6    |
| History/American govt. (1 year)          | 93.9          | 98.5       | 96.4  | 99.0               | 99.0       | 99.0    | 98.5               | 98.8       | 98.7    |
| Computer science (1/2 year)              | 73.9          | 68.1       | 70.7  | 70.8               | 58.5       | 63.8    | 72.6               | 64.7       | 68.1    |
| Arts and/or music (1 year)               | 78.9          | 90.3       | 85.1  | 73.0               | 84.1       | 79.3    | 73.7               | 84.9       | 80.2    |
| Have you had any special tutoring or     |               |            |       |                    |            |         |                    |            |         |
| remedial work in:                        |               |            |       |                    |            |         |                    |            |         |
| English                                  |               |            |       |                    |            |         |                    |            |         |
| Reading                                  |               |            |       |                    |            |         |                    |            |         |
| Mathematics                              |               |            |       |                    |            |         |                    |            |         |
| Social studies                           |               |            |       |                    |            |         |                    |            |         |
| Science                                  |               |            |       |                    |            |         |                    |            |         |
| Foreign language                         |               |            |       |                    |            |         |                    |            |         |
| Do you feel you will need any special    |               |            |       |                    |            |         |                    |            |         |
| tutoring or remedial work in:            |               |            |       |                    |            |         |                    |            |         |
| English                                  |               |            |       |                    |            |         |                    |            |         |
| Reading                                  |               |            |       |                    |            |         |                    |            |         |
| Mathematics                              |               |            |       |                    |            |         |                    |            |         |
| Social studies                           |               |            |       |                    |            |         |                    |            |         |
| Science                                  |               |            |       |                    |            |         |                    |            |         |
| Foreign language                         |               |            |       |                    |            |         |                    |            |         |
| Indicate which activities you did during |               |            |       |                    |            |         |                    |            |         |
| the past year                            |               |            |       |                    |            |         |                    |            |         |
| Asked teacher for advice after class [6] | 25.0          | 34.0       | 29.9  | 20.5               | 25.9       | 23.6    | 19.1               | 27.2       | 23.8    |
| Attended a public recital or concert     |               |            |       |                    |            |         |                    |            |         |
| Attended a religious service             | 84.8          | 87.6       | 86.4  | 71.7               | 78.6       | 75.6    | 89.4               | 90.7       | 90.2    |
| Came late to class                       | 56.4          | 53.1       | 54.6  | 65.5               | 62.1       | 63.6    | 60.8               | 53.3       | 56.5    |
| Checked out a book or journal from the   |               |            |       |                    |            |         |                    |            |         |
| school library [6]                       |               |            |       |                    |            |         |                    |            |         |
| Did extra (unassigned) work/reading for  |               |            |       |                    |            |         |                    |            |         |
| a course [6]                             |               |            |       |                    |            |         |                    |            |         |
| •                                        |               |            |       | No                 | n-sectari  | ian     | Oth                | ner Religi | ous     |
|                                          | Be            | erea Colle | eae   | 4                  | yr College | es      |                    | yr College |         |
| D C II                                   | Berea College |            |       | medium-selectivity |            |         | medium selectivity |            |         |
| Berea College                            | Mari          | 14/        | Tatal |                    |            |         |                    |            |         |
| First-Time Full-Time                     | ivien         | Women      | Total | Men                | Women      | Total   | Men                | Women      | Total   |