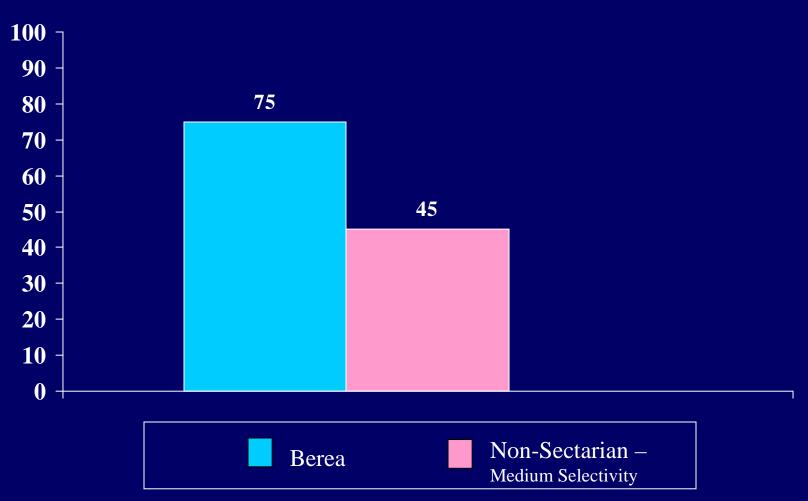

|                                       | Berea College |            |       |       | n-sectari  |       | Other Religious<br>4yr Colleges |           |       |  |
|---------------------------------------|---------------|------------|-------|-------|------------|-------|---------------------------------|-----------|-------|--|
|                                       | Be            | erea Colle | ege   |       | r College/ |       |                                 | •         |       |  |
| Berea College                         |               |            |       |       | um-seled   | ,     |                                 | ium selec | ,     |  |
| First-Time Full-Time                  | Men           |            | Total | Men   | Women      | Total | Men                             | Women     | Total |  |
| Number of Respondents                 | 167           | 196        | 363   | 14549 | 19084      | 33633 | 12246                           | 16664     | 28911 |  |
| How old will you be on December 31 of |               |            |       |       |            |       |                                 |           |       |  |
| this year? [1]                        |               |            |       |       |            |       |                                 |           |       |  |
| 16 or younger                         | 0.0           | 0.0        | 0.0   | 0.0   | 0.1        | 0.1   | 0.1                             | 0.1       | 0.1   |  |
| 17                                    | 1.2           | 3.1        | 2.2   | 1.4   | 2.0        | 1.7   | 8.0                             | 1.6       | 1.2   |  |
| 18                                    | 56.7          | 64.3       |       | 66.7  | 75.6       | 71.8  | 52.3                            | 63.4      | 58.7  |  |
| 19                                    | 31.1          | 29.6       | 30.3  | 30.0  | 21.5       | 25.2  | 43.9                            | 33.8      | 38.1  |  |
| 20                                    | 4.9           | 1.0        | 2.8   | 1.2   | 0.6        | 0.8   | 2.1                             | 0.8       | 1.4   |  |
| 21 or older                           |               |            |       |       |            |       |                                 |           |       |  |
| 21 to 24                              | 3.0           | 1.5        | 2.2   | 0.5   | 0.2        | 0.3   | 0.8                             | 0.2       | 0.5   |  |
| 25 to 29                              | 1.8           | 0.0        | 0.8   | 0.1   | 0.0        | 0.0   | 0.0                             | 0.0       | 0.0   |  |
| 30 to 39                              | 0.6           | 0.0        | 0.3   | 0.0   | 0.0        | 0.0   | 0.1                             | 0.0       | 0.0   |  |
| 40 to 54                              | 0.6           | 0.5        | 0.6   | 0.0   | 0.0        | 0.0   | 0.0                             | 0.0       | 0.0   |  |
| 55 or older                           | 0.0           | 0.0        | 0.0   | 0.0   | 0.0        | 0.0   | 0.0                             | 0.0       | 0.0   |  |
| Are you: (mark all that apply) [2,3]  |               |            |       |       |            |       |                                 |           |       |  |
| White/Caucasian                       | 75.2          | 69.9       | 72.3  | 84.9  | 84.1       | 84.5  | 88.1                            | 88.7      | 88.4  |  |
| African American/Black                | 17.0          | 27.5       | 22.6  | 6.4   | 7.2        | 6.9   | 6.1                             | 6.2       | 6.1   |  |
| American Indian                       | 4.8           | 5.2        | 5.0   | 1.7   | 1.9        | 1.8   | 1.8                             | 2.1       | 1.9   |  |
| Asian American/Asian                  | 6.1           | 3.1        | 4.5   | 4.2   | 4.2        | 4.2   | 2.9                             | 2.6       | 2.7   |  |
| Mexican American/Chicano              | 3.0           | 0.0        | 1.4   | 1.2   | 1.0        | 1.1   | 1.8                             | 1.4       | 1.6   |  |
| Puerto Rican American                 | 1.2           | 0.0        | 0.6   | 1.9   | 2.0        | 2.0   | 0.6                             | 0.6       | 0.6   |  |
| Other Latino                          | 2.4           | 1.0        | 1.7   | 2.9   | 3.7        | 3.4   | 0.9                             | 1.7       | 1.4   |  |
| Other                                 | 5.5           | 4.7        | 5.0   | 2.6   | 3.6        | 3.2   | 1.9                             | 2.4       | 2.2   |  |
| Is English your native language?      |               |            |       |       |            |       |                                 |           |       |  |
| Yes                                   | 90.1          | 94.3       | 92.4  | 95.7  | 94.7       | 95.1  | 96.5                            | 96.5      | 96.5  |  |
| No                                    | 9.9           | 5.7        | 7.6   | 4.3   | 5.3        | 4.9   | 3.5                             | 3.5       | 3.5   |  |
| Are you presently married? [1]        |               |            |       |       |            |       |                                 |           |       |  |
| No                                    |               |            |       |       |            |       |                                 |           |       |  |
| Yes                                   |               |            |       |       |            |       |                                 |           |       |  |
| Citizenship status [1]                |               |            |       |       |            |       |                                 |           |       |  |
| Yes                                   | 91.6          | 94.9       | 93.4  | 97.5  | 97.2       | 97.3  | 97.6                            | 98.2      | 97.9  |  |
| No                                    | 8.4           | 5.1        | 6.6   | 2.5   | 2.8        | 2.7   | 2.4                             | 1.8       | 2.1   |  |
| Twin status                           |               |            |       |       |            |       |                                 |           |       |  |
| No                                    |               |            |       |       |            |       |                                 |           |       |  |
| Yes, identical                        |               |            |       |       |            |       |                                 |           |       |  |
| Yes, fraternal                        | <u>_</u>      |            |       |       |            |       |                                 |           |       |  |

| Berea College                                | Ве   | erea Colle | ege   | 4     | on-sectari<br>yr College<br>ium-selec | es<br>ctivity | Other Religious<br>4yr Colleges<br>medium selectivity |       |       |
|----------------------------------------------|------|------------|-------|-------|---------------------------------------|---------------|-------------------------------------------------------|-------|-------|
| First-Time Full-Time                         | Men  | Women      | Total | Men   | Women                                 | Total         | Men                                                   | Women | Total |
| Number of Respondents                        | 167  | 196        | 363   | 14549 | 19084                                 | 33633         | 12246                                                 | 16664 | 28911 |
| Are you a veteran?                           |      |            |       |       |                                       |               |                                                       |       |       |
| No                                           |      |            |       |       |                                       |               |                                                       |       |       |
| Yes                                          |      |            |       |       |                                       |               |                                                       |       |       |
| Do you have a disability? [3]                |      |            |       |       |                                       |               |                                                       |       |       |
| Hearing                                      | 0.0  | 2.6        | 1.4   | 0.6   | 0.9                                   | 0.7           | 0.9                                                   | 0.6   | 0.7   |
| Speech                                       | 0.0  | 0.5        | 0.3   | 0.3   | 0.2                                   | 0.2           | 0.4                                                   | 0.2   | 0.3   |
| Orthopedic                                   | 1.2  | 2.0        | 1.7   | 0.4   | 0.6                                   | 0.5           | 0.4                                                   | 0.7   | 0.6   |
| Learning disability                          | 2.4  | 2.0        | 2.2   | 5.2   | 3.9                                   | 4.5           | 3.4                                                   | 2.4   | 2.8   |
| Health related                               | 1.8  | 1.5        | 1.7   | 0.9   | 1.2                                   | 1.1           | 1.1                                                   | 1.6   | 1.4   |
| Partially sighted or blind                   | 3.0  | 2.6        | 2.8   | 1.3   | 1.0                                   | 1.2           | 1.2                                                   | 1.4   | 1.4   |
| Other                                        | 1.8  | 3.1        | 2.5   | 2.0   | 1.3                                   | 1.6           | 1.5                                                   | 1.6   | 1.5   |
| Your religious preference [3,4]              |      |            |       |       |                                       |               |                                                       |       |       |
| Protestant (Christian)                       | 67.5 | 74.0       | 71.0  | 31.2  | 36.9                                  | 34.4          | 69.6                                                  | 71.8  | 70.9  |
| Roman Catholic                               | 8.0  | 6.3        | 7.0   | 39.2  | 38.9                                  | 39.0          | 17.2                                                  | 16.3  | 16.7  |
| Jewish                                       | 0.0  | 1.0        | 0.6   | 4.8   | 3.3                                   | 3.9           | 0.4                                                   | 0.2   | 0.3   |
| Other                                        | 6.7  | 6.8        | 6.8   | 4.8   | 4.4                                   | 4.6           | 3.4                                                   | 3.5   | 3.5   |
| None                                         | 17.8 | 12.0       | 14.6  | 20.1  | 16.5                                  | 18.0          | 9.4                                                   | 8.2   | 8.7   |
| Do you consider yourself a born-again        |      |            |       |       |                                       |               |                                                       |       |       |
| Christian?                                   |      |            |       |       |                                       |               |                                                       |       |       |
| No                                           | 52.2 | 43.5       | 47.4  | 85.8  | 82.9                                  | 84.2          | 50.9                                                  | 50.1  | 50.4  |
| Yes                                          | 47.8 | 56.5       | 52.6  | 14.2  | 17.1                                  | 15.8          | 49.1                                                  | 49.9  | 49.6  |
| Are your parents:                            |      |            |       |       |                                       |               |                                                       |       |       |
| Both alive and living with each other?       | 56.1 | 48.2       | 51.8  | 75.4  | 70.0                                  | 72.3          | 75.8                                                  | 73.4  | 74.4  |
| Both alive, divorced or living apart?        | 36.6 | 43.5       | 40.3  | 21.4  | 25.9                                  | 24.0          | 20.8                                                  | 22.7  | 21.9  |
| One or both deceased?                        | 7.3  | 8.3        | 7.8   | 3.2   | 4.1                                   | 3.7           | 3.4                                                   | 3.9   | 3.7   |
| What is the best estimate of your            | 1.0  | 0.0        |       | 0.2   |                                       |               |                                                       | 0.0   |       |
| parents' total income last year?             |      |            |       |       |                                       |               |                                                       |       |       |
| Consider income from all sources             |      |            |       |       |                                       |               |                                                       |       |       |
| before taxes. [3,7]                          |      |            |       |       |                                       |               |                                                       |       |       |
| Less than \$6,000                            |      |            |       |       |                                       |               |                                                       |       |       |
| \$6,000 to \$9,999                           | 15.5 | 13.6       | 14.5  | 2.3   | 2.9                                   | 2.6           | 3.2                                                   | 4.1   | 3.7   |
| \$10,000 to \$14,999                         | 12.3 | 13.6       | 13.0  | 1.6   | 2.9                                   | 2.3           | 2.0                                                   | 3.4   | 2.8   |
| \$15,000 to \$19,999                         | 6.5  | 7.6        | 7.1   | 1.6   | 2.4                                   | 2.1           | 2.1                                                   | 3.4   | 2.8   |
| \$20,000 to \$24,999                         | 9.0  | 9.2        | 9.1   | 2.5   | 3.5                                   | 3.1           | 4.2                                                   | 4.6   | 4.4   |
| \$25,000 to \$29,999                         | 11.0 | 13.0       | 12.1  | 2.7   | 4.4                                   | 3.6           | 3.7                                                   | 4.7   | 4.2   |
| \$30,000 or more                             |      |            |       |       |                                       |               |                                                       |       |       |
| \$30,000 to \$39,999                         | 16.1 | 20.1       | 18.3  | 5.5   | 6.9                                   | 6.3           | 8.1                                                   | 9.9   | 9.1   |
| \$30,000 to \$39,999<br>\$30,000 to \$34,999 | 10.1 | 20.1       | 10.3  | 3.3   | 0.9                                   |               |                                                       | 9.9   | 9.1   |
| \$30,000 to \$34,999                         | I    |            |       |       |                                       |               |                                                       |       |       |

|                                         |      |             |             | 140         | <del>m occian</del> | an      | Other Iteligious |          |        |  |
|-----------------------------------------|------|-------------|-------------|-------------|---------------------|---------|------------------|----------|--------|--|
|                                         | Be   | erea Colle  | ege         | 4           | r College           | es      | 4yr Colleges     |          |        |  |
| Berea College                           |      |             |             | medi        | um-seled            | ctivity | medi             | um selec | tivity |  |
| First-Time Full-Time                    | Men  | Women       | Total       | Men         | Women               | Total   | Men              | Women    | Total  |  |
| Number of Respondents                   | 167  | 196         | 363         | 14549       | 19084               | 33633   | 12246            | 16664    | 28911  |  |
| \$35,000 to \$39,999                    |      |             |             |             |                     |         |                  |          |        |  |
| \$40,000 or more                        |      |             |             |             |                     |         |                  |          |        |  |
| \$40,000 to \$49,999                    | 18.1 | 12.5        | 15.0        | 6.9         | 8.3                 | 7.7     | 11.4             | 11.9     | 11.7   |  |
| \$50,000 or more                        |      |             |             |             |                     |         |                  |          |        |  |
| \$50,000 to \$59,999                    | 6.5  | 5.4         | 5.9         | 7.7         | 10.5                | 9.3     | 12.4             | 12.3     | 12.4   |  |
| \$60,000 to \$74,999                    | 4.5  | 3.3         | 3.8         | 11.8        | 12.7                | 12.3    | 15.3             | 14.3     | 14.7   |  |
| \$75,000 to \$99,999                    | 0.6  | 1.1         | 0.9         | 17.3        | 14.9                | 16.0    | 16.7             | 13.4     | 14.9   |  |
| \$100,000 or more                       |      |             |             |             |                     |         |                  |          |        |  |
| \$100,000 to \$149,999                  | 0.0  | 0.0         | 0.0         | 20.4        | 15.5                | 17.7    | 12.0             | 11.2     | 11.6   |  |
| \$150,000 or more                       |      |             |             |             |                     |         |                  |          |        |  |
| \$150,000 to \$199,999                  | 0.0  | 0.0         | 0.0         | 8.3         | 6.4                 | 7.2     | 4.1              | 3.6      | 3.8    |  |
| \$200,000 or more                       | 0.0  | 0.5         | 0.3         | 11.4        | 8.8                 | 10.0    | 4.8              | 3.3      | 4.0    |  |
| What is the highest level of formal     |      |             |             |             |                     |         |                  |          |        |  |
| education obtained by:                  |      |             |             |             |                     |         |                  |          |        |  |
|                                         |      |             |             |             |                     |         |                  |          |        |  |
| your father?                            |      |             |             |             |                     |         |                  |          |        |  |
| Grammar school or less                  | 4.4  | 3.7         | 4.0         | 1.8         | 2.2                 | 2.0     | 2.0              | 1.8      | 1.9    |  |
| Some high school                        | 14.6 | 10.5        | 12.4        | 3.6         | 4.5                 | 4.1     | 4.3              | 4.5      | 4.4    |  |
| High school graduate                    | 31.6 | 31.6        | 31.6        | 22.9        | 24.5                | 23.8    | 26.3             | 29.2     | 28.0   |  |
| Postsecondary school other than college | 5.1  | 5.3         | 5.2         | 3.5         | 5.0                 | 4.4     | 4.8              | 5.5      | 5.2    |  |
| Some college                            | 13.3 | 20.5        | 17.2        | 15.3        | 15.8                | 15.6    | 16.6             | 15.7     | 16.1   |  |
| College degree                          | 19.0 | 16.3        | 17.5        | 30.4        | 27.7                | 28.9    | 28.7             | 26.5     | 27.5   |  |
| Some graduate school                    | 3.2  | 1.6         | 2.3         | 2.0         | 1.7                 | 1.9     | 1.7              | 1.9      | 1.8    |  |
| Graduate degree                         | 8.9  | 10.5        | 9.8         | 20.3        | 18.7                | 19.4    | 15.5             | 14.8     | 15.1   |  |
| your mother?                            |      |             |             |             |                     |         |                  |          |        |  |
| Grammar school or less                  | 4.3  | 1.0         | 2.5         | 1.5         | 1.8                 | 1.7     | 1.7              | 1.3      | 1.5    |  |
| Some high school                        | 6.7  | 9.8         | 8.4         | 2.2         | 2.7                 | 2.5     | 2.5              | 3.1      | 2.9    |  |
| High school graduate                    | 32.5 | 28.4        | 30.3        | 23.2        | 23.7                | 23.5    | 27.9             | 25.9     | 26.7   |  |
| Postsecondary school other than college | 4.9  | 5.7         | 5.3         | 4.9         | 5.7                 | 5.4     | 4.7              | 6.7      | 5.8    |  |
| Some college                            | 18.4 | 19.6        | 19.0        | 16.4        | 18.0                | 17.3    | 17.8             | 19.4     | 18.7   |  |
| College degree                          | 23.3 | 23.7        | 23.5        | 31.9<br>2.6 | 29.8<br>2.5         | 30.7    | 31.2             | 30.5     | 30.8   |  |
| Some graduate school                    | 2.5  | 2.6         | 2.5         | -           | _                   | 2.5     | 2.1              | 1.8      | 1.9    |  |
| Graduate degree                         | 7.4  | 9.3         | 8.4         | 17.2        | 15.9                | 16.5    | 12.1             | 11.3     | 11.6   |  |
| Your father's occupation [3,4] Artist   | 2.5  | 2.2         | 2.4         | 1.1         | 1.1                 | 1.1     | 1.0              | 0.7      | 0.8    |  |
| Business                                | 12.0 | 2.2<br>11.1 | 2.4<br>11.5 | 35.1        | 32.3                | 33.5    | 26.7             | 23.8     | 25.0   |  |
| Clerical                                | 1.3  |             | 0.9         |             | 1.2                 |         | _                |          | 25.0   |  |
| Ciericai                                | 1.3  | 0.6         | 0.9         | 1.7         | 1.2                 | 1.4     | 1.2              | 1.0      | . 1.1  |  |

|                                              | Вє              | erea Colle | ege        | 4          | on-sectar<br>yr College | es         |                 | es                 |            |  |
|----------------------------------------------|-----------------|------------|------------|------------|-------------------------|------------|-----------------|--------------------|------------|--|
| Berea College                                |                 |            |            |            | ium-seled               |            |                 | ium selec          |            |  |
| First-Time Full-Time                         | Men             | Women      | Total      | Men        | Women                   | Total      | Men             | Women              | Total      |  |
| Number of Respondents                        | 167             | 196        | 363        | 14549      | 19084                   | 33633      | 12246           | 16664              | 28911      |  |
| Clergy                                       | 4.4             | 2.8        | 3.6        | 0.5        | 0.6                     | 0.6        | 3.2<br>0.7      | 3.2                | 3.2<br>0.7 |  |
| College teacher                              | 0.6<br>0.6      | 1.1        | 0.9<br>0.9 | 0.3<br>2.4 | 0.5<br>1.9              | 0.4<br>2.1 | 1.6             | 0.8<br>1.4         | 1.5        |  |
| Doctor (MD or DDS)                           | 1.3             | 1.1<br>3.3 | 2.4        | 2.4        | 2.3                     | 2.1        | 3.7             | 3.2                | 3.4        |  |
| Education (secondary) Education (elementary) | 0.6             | 3.3<br>1.1 | 0.9        | 2.5<br>1.3 | 0.9                     | 1.0        | 1.4             | 3.2<br>0.8         | 3.4<br>1.1 |  |
|                                              | 6.3             | 2.8        | 4.4        | 6.4        | 7.1                     | 6.8        | 5.7             | 7.3                | 6.6        |  |
| Engineer Farmer or forester                  | 1.9             | 2.0<br>1.1 | 1.5        | 0.5        | 0.9                     | 0.7        | 4.0             | 7.3<br>4.5         | 4.3        |  |
|                                              | _               |            | _          |            | 1.4                     | 1.4        | -               | _                  | _          |  |
| Health professional                          | 0.6             | 0.0        | 0.3        | 1.5<br>0.1 | 0.2                     | 0.2        | 1.3<br>0.2      | 1.2<br>0.2         | 1.2<br>0.2 |  |
| Homemaker                                    | 0.0             | 0.6        | 0.3        | 1.9        | 1.8                     | 1.9        | 1.1             | 0.2                | 1.0        |  |
| Lawyer                                       | 4.4             | 0.0<br>3.3 | 0.3        | 1.9        | 1.0                     | 1.9        | 1.1             | 1.2                | 1.3        |  |
| Military                                     | 0.0             |            | 3.8        | _          |                         |            |                 | 0.5                |            |  |
| Nurse                                        |                 | 1.1        | 0.6        | 0.4<br>0.5 | 0.4                     | 0.4        | 0.5             |                    | 0.5        |  |
| Research scientist                           | 0.6             | 0.0        | 0.3        |            | 0.4                     | 0.4        | 0.3             | 0.4                | 0.4        |  |
| Social worker                                | 0.6             | 1.1        | 0.9        | 0.6        | 0.5                     | 0.5        | 0.8             | 0.5                | 0.6        |  |
| Skilled worker                               | 15.2            | 15.6       | 15.4       | 10.1       | 8.3                     | 9.1        | 10.1            | 8.9                | 9.4        |  |
| Semi skilled worker                          | 6.3             | 6.7        | 6.5        | 2.4        | 2.2                     | 2.3        | 4.5             | 3.7                | 4.1        |  |
| Laborer                                      | 9.5             | 8.3        | 8.9        | 2.6        | 2.6                     | 2.6        | 4.3             | 4.1                | 4.2        |  |
| Unemployed                                   | 5.7             | 9.4        | 7.7        | 2.0        | 2.5                     | 2.3        | 1.8             | 2.4                | 2.1        |  |
| Other occupation                             | 24.7            | 26.7       | 25.7       | 25.2       | 29.8                    | 27.8       | 24.5            | 29.2               | 27.2       |  |
| Your mother's occupation [3,4]               | 4.0             | 0.4        | 4 7        | 4.0        | 4.0                     | 4.0        | 4.5             | 4.0                | 4.4        |  |
| Artist                                       | 1.3             | 2.1        | 1.7<br>7.5 | 1.9        | 1.8                     | 1.8        | 1.5             | 1.3                | 1.4        |  |
| Business                                     | 8.8             | 6.4        | -          | 16.7       | 16.7                    | 16.7       | 15.2            | 14.4               | 14.7       |  |
| Clerical                                     | 5.7             | 5.3        | 5.5        | 6.0        | 5.4                     | 5.7        | 5.8             | 6.4                | 6.1        |  |
| Clergy                                       | 0.6             | 0.0        | 0.3        | 0.3        | 0.2                     | 0.2        | 0.6             | 0.5                | 0.6        |  |
| College teacher                              | 0.6             | 0.0        | 0.3        | 0.5        | 0.4                     | 0.4        | 0.3             | 0.4                | 0.4        |  |
| Doctor (MD or DDS)                           | 0.0             | 0.5        | 0.3        | 1.2        | 1.0                     | 1.1        | 0.9             | 0.9                | 0.9        |  |
| Education (secondary)                        | 1.9             | 4.3        | 3.2        | 4.8        | 4.1                     | 4.4        | 6.4             | 4.6                | 5.3        |  |
| Education (elementary)                       | 5.0             | 9.6        | 7.5        | 10.2       | 9.6                     | 9.9        | 11.2            | 9.0                | 9.9        |  |
| Engineer                                     | 0.6             | 0.0        | 0.3        | 0.4        | 0.3                     | 0.3        | 0.2             | 0.2                | 0.2        |  |
| Farmer or forester                           | 0.6             | 0.0        | 0.3        | 0.1        | 0.1                     | 0.1        | 0.2             | 0.5                | 0.4        |  |
| Health professional                          | 1.3             | 2.7        | 2.0        | 3.6        | 3.4                     | 3.5        | 2.4             | 2.9                | 2.7        |  |
| Homemaker                                    | 15.1            | 10.7       | 12.7       | 8.7        | 10.1                    | 9.5        | 8.7             | 11.6               | 10.4       |  |
| Lawyer                                       | 0.0             | 0.0        | 0.0        | 0.5        | 0.4                     | 0.4        | 0.2             | 0.3                | 0.2        |  |
| Military                                     | 0.0             | 0.0        | 0.0        | 0.2        | 0.1                     | 0.2        | 0.0             | 0.1                | 0.1        |  |
| Nurse                                        | 8.8             | 9.1        | 9.0        | 9.5        | 9.4                     | 9.4        | 8.7             | 9.1                | 9.0        |  |
| Research scientist                           | 0.0             | 0.0        | 0.0        | 0.3<br>2.0 | 0.2                     | 0.3        | 0.0             | 0.1                | 0.1        |  |
| Social worker                                | 3.8 1.1 2.3     |            |            |            | 1.6                     | 1.7        | 1.9             | 1.5                | 1.7        |  |
|                                              |                 |            |            |            | on-sectar               |            | Other Religious |                    |            |  |
|                                              | Berea College   |            |            |            | 4yr Colleges            |            |                 | 4yr Colleges       |            |  |
| Berea College                                | 20.00.000       |            |            |            | medium-selectivity      |            |                 | medium selectivity |            |  |
| First-Time Full-Time                         | Men Women Total |            |            |            |                         |            |                 |                    |            |  |
| FII SETTIME FUIL-THINE                       | IVICII          | vvoilleil  | iulal      | IVIEII     | Wolliefi                | ı Uldi     | Men Women Total |                    |            |  |

| Number of Respondents                    | 167  | 196        | 363   | 14549 | 19084      | 33633   | 12246 | 16664      | 28911   |
|------------------------------------------|------|------------|-------|-------|------------|---------|-------|------------|---------|
| Skilled worker                           | 3.8  | 4.8        | 4.3   | 1.6   | 1.6        | 1.6     | 2.2   | 1.3        | 1.7     |
| Semi skilled worker                      | 5.7  | 4.3        | 4.9   | 2.0   | 1.3        | 1.6     | 2.8   | 2.3        | 2.5     |
| Laborer                                  | 5.0  | 3.7        | 4.3   | 1.0   | 1.1        | 1.1     | 2.3   | 2.1        | 2.2     |
| Unemployed                               | 7.5  | 10.2       | 9.0   | 4.9   | 5.4        | 5.2     | 4.2   | 4.2        | 4.2     |
| Other occupation                         | 23.9 | 25.1       | 24.6  | 23.5  | 25.9       | 24.9    | 24.1  | 26.3       | 25.3    |
| Your father's religious preference [3,4] |      |            |       |       |            |         |       |            |         |
| Protestant(Christian)                    | 70.1 | 70.2       | 70.1  | 33.4  | 37.1       | 35.5    | 68.0  | 66.7       | 67.3    |
| Roman Catholic                           | 11.6 |            |       | 42.4  | 41.0       | 41.6    | 19.3  | 19.2       | 19.2    |
| Jewish                                   | 0.0  | 0.6        | 0.3   | 6.4   | 4.7        | 5.4     | 0.5   | 0.7        | 0.6     |
| Other                                    | 5.4  | 4.7        | 5.0   |       | 4.1        | 4.5     | 3.1   | 3.0        | 3.0     |
| None                                     | 12.9 | 15.2       | 14.2  | 12.7  | 13.1       | 12.9    | 9.1   | 10.4       | 9.8     |
| Your mother's religious preference [3,4] |      |            |       |       |            |         |       |            |         |
| Protestant (Christian)                   | 74.5 | 75.0       | 74.8  | 35.4  | 40.4       | 38.3    | 71.6  | 72.2       | 71.9    |
| Roman Catholic                           | 8.7  | 7.4        |       | 44.8  | 42.6       | 43.5    | 19.4  | 19.3       | 19.4    |
| Jewish                                   | 0.7  | 0.6        |       |       | 4.1        | 4.9     | 0.4   | 0.3        | 0.4     |
| Other                                    | 6.0  | 5.1        | 5.5   |       | 4.1        | 4.2     | 2.9   | 3.1        | 3.0     |
| None                                     | 10.1 | 11.9       |       | 9.5   | 8.7        | 9.1     | 5.6   | 5.1        | 5.3     |
| How many persons are currently           | 10   | 11.0       |       | 0.0   | 0.7        | 0.1     | 0.0   | 0.1        | 0.0     |
| dependent on your parents?               |      |            |       |       |            |         |       |            |         |
| One                                      |      |            |       |       |            |         |       |            |         |
| Two                                      |      |            |       |       |            |         |       |            |         |
| Three                                    |      |            |       |       |            |         |       |            |         |
| Four                                     |      |            |       |       |            |         |       |            |         |
| Five                                     |      |            |       |       |            |         |       |            |         |
| Six or more                              | l    |            |       |       |            |         |       |            |         |
| How many of these dependents other       |      |            |       |       |            |         |       |            |         |
| than yourself are currently              |      |            |       |       |            |         |       |            |         |
| attending college?                       |      |            |       |       |            |         |       |            |         |
| None                                     |      |            |       |       |            |         |       |            |         |
| One                                      | l    |            |       |       |            |         |       |            |         |
| Two                                      |      |            |       |       |            |         |       |            |         |
| Three or more                            |      |            |       |       |            |         |       |            |         |
| Student rated self above average or      |      |            |       |       |            |         |       |            |         |
| highest 10% as compared with the         |      |            |       |       |            |         |       |            |         |
| average person of his/her age in:        |      |            |       |       |            |         |       |            |         |
| Academic ability                         | 81.0 | 79.0       | 79.9  | 63.9  | 61.1       | 62.3    | 62.1  | 62.1       | 62.1    |
| Artistic ability                         | 43.3 | 31.8       |       |       | 32.9       | 32.0    | 27.8  | 27.7       | 27.7    |
| Artistic ability                         | 45.5 | 31.0       | 37.0  |       |            |         |       | ner Religi |         |
|                                          | l _  |            |       |       | n-sectari  |         |       | _          |         |
|                                          | Be   | erea Colle | ege   |       | yr College |         |       | yr College |         |
| Berea College                            |      |            |       | medi  | um-selec   | ctivity | med   | ium selec  | ctivity |
| First-Time Full-Time                     | Men  | Women      | Total | Men   | Women      | Total   | Men   | Women      | Total   |
| Number of Respondents                    | 167  | 196        | 363   | 14549 | 19084      | 33633   | 12246 | 16664      | 28911   |
| Athletic ability                         |      |            |       |       |            |         |       |            |         |
| Competitiveness                          |      |            |       |       |            |         |       |            |         |
| Cooperativeness                          | 70.7 | 67.7       | 69.1  | 70.2  | 69.8       | 70.0    | 67.0  | 70.1       | 68.8    |
| Creativity                               | 64.6 | 51.3       | 57.4  | 59.9  | 57.2       | 58.4    | 54.5  | 52.4       | 53.3    |
| l '                                      |      |            |       |       |            |         |       |            |         |

## 2004 CIRP INSTITUTIONAL SUMMARY

| Emotional health                       | 53.7 | 36.9 | 44.6 | 56.5 | 44.8 | 49.8 | 57.7 | 43.6 | 49.6 |
|----------------------------------------|------|------|------|------|------|------|------|------|------|
| Leadership ability                     | 57.9 | 51.8 | 54.6 | 64.6 | 55.1 | 59.2 | 65.5 | 54.1 | 58.9 |
| Mathematical ability                   | 54.3 | 37.9 | 45.4 | 46.7 | 30.6 | 37.5 | 44.5 | 32.2 | 37.4 |
| Mechanical ability                     |      |      |      |      |      |      |      |      |      |
| Originality                            |      |      |      |      |      |      |      |      |      |
| Physical health                        | 54.9 | 26.7 | 39.6 | 63.8 | 41.9 | 51.3 | 68.2 | 39.2 | 51.5 |
| Popularity                             |      |      |      |      |      |      |      |      |      |
| Popularity with the opposite sex       |      |      |      |      |      |      |      |      |      |
| Public speaking ability                | 40.9 | 33.8 | 37.0 | 37.3 | 30.4 | 33.4 | 37.5 | 30.2 | 33.3 |
| Self confidence (intellectual)         | 73.2 | 52.3 | 61.8 | 60.6 | 44.5 | 51.4 | 63.6 | 47.8 | 54.5 |
| Self confidence (social)               | 48.2 | 37.9 | 42.6 | 54.7 | 43.6 | 48.4 | 54.7 | 42.0 | 47.4 |
| Self understanding                     | 61.6 | 44.8 | 52.5 | 54.4 | 45.6 | 49.4 | 52.6 | 43.3 | 47.2 |
| Sensitivity to criticism               |      |      |      |      |      |      |      |      |      |
| Spirituality                           | 51.8 | 51.5 | 51.7 | 28.4 | 29.7 | 29.1 | 43.9 | 48.4 | 46.5 |
| Stubbornness                           |      |      |      |      |      |      |      |      |      |
| Understanding of others                | 68.3 | 60.0 | 63.8 | 58.7 | 65.4 | 62.5 | 56.8 | 65.3 | 61.7 |
| Writing ability                        | 53.0 | 52.6 | 52.8 | 42.0 | 45.5 | 44.0 | 37.7 | 45.7 | 42.4 |
| From what kind of secondary school did |      |      |      |      |      |      |      |      |      |
| you graduate? [1]                      |      |      |      |      |      |      |      |      |      |
| Public                                 | 87.8 | 90.8 | 89.4 | 78.2 | 81.3 | 80.0 | 83.5 | 84.8 | 84.3 |
| Private, denominational                | 6.1  | 6.1  | 6.1  | 14.8 | 13.4 | 14.0 | 11.3 | 10.4 | 10.8 |
| Private, non-denominational or other   | 6.1  | 3.1  | 4.4  | 7.0  | 5.3  | 6.0  | 5.2  | 4.8  | 5.0  |
| How would you describe the racial      |      |      |      |      |      |      |      |      |      |
| composition of:                        |      |      |      |      |      |      |      |      |      |
|                                        |      |      |      |      |      |      |      |      |      |
| the high school you last attended?     |      |      |      |      |      |      |      |      |      |
| Completely white                       |      |      |      |      |      |      |      |      |      |
| Mostly white                           |      |      |      |      |      |      |      |      |      |
| Roughly half non-white                 |      |      |      |      |      |      |      |      |      |
| Mostly non-white                       |      |      |      |      |      |      |      |      |      |
| Completely non-white                   |      |      |      |      |      |      |      |      |      |
| the neighborhood where you grew up?    |      |      |      |      |      |      |      |      |      |
|                                        |      |      |      |      |      |      |      |      |      |

|                                         |      |            |       | NI-   |            |        | Other Peligious |           |        |
|-----------------------------------------|------|------------|-------|-------|------------|--------|-----------------|-----------|--------|
|                                         | _    |            |       | _     | n-sectari  |        | Other Religious |           |        |
|                                         | Be   | erea Colle | ege   |       | r College/ |        |                 | r College |        |
| Berea College                           |      |            |       | medi  | um-selec   | tivity | med             | ium selec | tivity |
| First-Time Full-Time                    | Men  | Women      | Total | Men   | Women      | Total  | Men             | Women     | Total  |
| Number of Respondents                   | 167  | 196        | 363   | 14549 | 19084      | 33633  | 12246           | 16664     | 28911  |
| Completely white                        |      |            |       |       |            |        |                 |           |        |
| Mostly white                            |      |            |       |       |            |        |                 |           |        |
| Roughly half non-white                  |      |            |       |       |            |        |                 |           |        |
| Mostly non-white                        |      |            |       |       |            |        |                 |           |        |
| Completely non-white                    |      |            |       |       |            |        |                 |           |        |
| What was your average grade in          |      |            |       |       |            |        |                 |           |        |
| high school? [3]                        |      |            |       |       |            |        |                 |           |        |
| A or A+                                 | 31.3 | 51.3       | 42.1  | 10.8  | 20.6       | 16.4   | 16.6            | 28.3      | 23.3   |
| A                                       | 25.2 | 24.6       | 24.9  | 16.2  | 23.5       | 20.4   | 19.7            | 26.3      | 23.5   |
| B+                                      | 18.4 | 14.1       | 16.1  | 22.5  | 24.5       | 23.6   | 19.3            | 18.1      | 18.6   |
| В                                       | 17.8 | 4.2        | 10.5  | 31.1  | 22.3       | 26.1   | 23.9            | 19.2      | 21.2   |
| B-                                      | 4.3  | 4.7        | 4.5   | 11.9  | 6.0        | 8.6    | 10.8            | 5.0       | 7.5    |
| C+                                      | 2.5  | 0.5        | 1.4   | 4.7   | 2.0        | 3.1    | 5.7             | 2.2       | 3.7    |
| C                                       | 0.6  | 0.5        | 0.6   | 2.7   | 1.0        | 1.7    | 3.8             | 1.0       | 2.2    |
| D                                       | 0.0  | 0.0        | 0.0   | 0.1   | 0.0        | 0.1    | 0.1             | 0.1       | 0.1    |
| Where did you rank academically in your |      |            |       |       |            |        |                 |           |        |
| high school?                            |      |            |       |       |            |        |                 |           |        |
| Fourth quarter                          |      |            |       |       |            |        |                 |           |        |
| Third quarter                           |      |            |       |       |            |        |                 |           |        |
| Second quarter                          |      |            |       |       |            |        |                 |           |        |
| Top quarter                             |      |            |       |       |            |        |                 |           |        |
| Where did you rank academically in your |      |            |       |       |            |        |                 |           |        |
| high school?                            |      |            |       |       |            |        |                 |           |        |
| Bottom 20%                              |      |            |       |       |            |        |                 |           |        |
| Fourth 20%                              |      |            |       |       |            |        |                 |           |        |
| Middle 20%                              |      |            |       |       |            |        |                 |           |        |
| Second 20%                              |      |            |       |       |            |        |                 |           |        |
| Top 20%                                 |      |            |       |       |            |        |                 |           |        |
| In what year did you graduate from      |      |            |       |       |            |        |                 |           |        |
| high school?                            |      |            |       |       |            |        |                 |           |        |
| this year                               | 87.8 | 96.4       | 92.5  | 98.0  | 98.7       | 98.4   | 97.2            | 98.2      | 97.8   |
| one year ago                            | 5.5  | 1.5        | 3.3   | 1.2   | 0.9        | 1.0    | 1.7             | 1.3       | 1.5    |
| two years ago                           | 2.4  | 1.0        | 1.7   | 0.4   | 0.2        | 0.3    | 0.6             | 0.2       | 0.3    |
| three or more years ago                 | 3.7  | 0.5        | 1.9   | 0.3   | 0.1        | 0.2    | 0.4             | 0.2       | 0.3    |
| did not graduate but passed G.E.D. test | 0.6  | 0.0        | 0.3   | 0.1   | 0.1        | 0.1    | 0.1             | 0.1       | 0.1    |
| never completed high school             | 0.0  | 0.5        | 0.3   | 0.0   | 0.1        | 0.0    | 0.0             | 0.0       | 0.0    |

|                                          |               |            |       |                    | n-sectari  | ian     | Other Religious    |            |         |
|------------------------------------------|---------------|------------|-------|--------------------|------------|---------|--------------------|------------|---------|
|                                          | Ве            | erea Colle | ege   | 4                  | yr College | es      | 4                  | yr College | es      |
| Berea College                            |               |            |       | medi               | ium-selec  | ctivity | med                | ium selec  | ctivity |
| First-Time Full-Time                     | Men           | Women      | Total | Men                | Women      | Total   | Men                | Women      | Total   |
| Number of Respondents                    | 167           | 196        | 363   | 14549              | 19084      | 33633   | 12246              | 16664      | 28911   |
| Student met or exceeded recommended      |               |            |       |                    |            |         |                    |            |         |
| years of high school (grades 9-12)       |               |            |       |                    |            |         |                    |            |         |
| study in the following subjects [5]      |               |            |       |                    |            |         |                    |            |         |
| English (4 years)                        | 93.9          | 97.9       | 96.1  | 98.3               | 98.5       | 98.4    | 95.6               | 96.9       | 96.4    |
| Mathematics (3 years)                    | 97.0          | 96.9       | 96.9  | 98.5               | 98.5       | 98.5    | 96.4               | 97.6       | 97.1    |
| Foreign language (2 years)               | 89.0          | 90.3       | 89.7  | 93.8               | 96.5       | 95.4    | 86.0               | 91.5       | 89.2    |
| Physical science (2 years)               | 52.1          | 42.2       | 46.8  | 61.1               | 55.6       | 57.9    | 57.5               | 52.0       | 54.3    |
| Biological science (2 years)             | 43.6          | 43.0       | 43.3  | 41.1               | 44.6       | 43.1    | 45.9               | 48.8       | 47.6    |
| History/American govt. (1 year)          | 93.9          | 98.5       | 96.4  | 99.0               | 99.0       | 99.0    | 98.5               | 98.8       | 98.7    |
| Computer science (1/2 year)              | 73.9          | 68.1       | 70.7  | 70.8               | 58.5       | 63.8    | 72.6               | 64.7       | 68.1    |
| Arts and/or music (1 year)               | 78.9          | 90.3       | 85.1  | 73.0               | 84.1       | 79.3    | 73.7               | 84.9       | 80.2    |
| Have you had any special tutoring or     |               |            |       |                    |            |         |                    |            |         |
| remedial work in:                        |               |            |       |                    |            |         |                    |            |         |
| English                                  |               |            |       |                    |            |         |                    |            |         |
| Reading                                  |               |            |       |                    |            |         |                    |            |         |
| Mathematics                              |               |            |       |                    |            |         |                    |            |         |
| Social studies                           |               |            |       |                    |            |         |                    |            |         |
| Science                                  |               |            |       |                    |            |         |                    |            |         |
| Foreign language                         |               |            |       |                    |            |         |                    |            |         |
| Do you feel you will need any special    |               |            |       |                    |            |         |                    |            |         |
| tutoring or remedial work in:            |               |            |       |                    |            |         |                    |            |         |
| English                                  |               |            |       |                    |            |         |                    |            |         |
| Reading                                  |               |            |       |                    |            |         |                    |            |         |
| Mathematics                              |               |            |       |                    |            |         |                    |            |         |
| Social studies                           |               |            |       |                    |            |         |                    |            |         |
| Science                                  |               |            |       |                    |            |         |                    |            |         |
| Foreign language                         |               |            |       |                    |            |         |                    |            |         |
| Indicate which activities you did during |               |            |       |                    |            |         |                    |            |         |
| the past year                            |               |            |       |                    |            |         |                    |            |         |
| Asked teacher for advice after class [6] | 25.0          | 34.0       | 29.9  | 20.5               | 25.9       | 23.6    | 19.1               | 27.2       | 23.8    |
| Attended a public recital or concert     |               |            |       |                    |            |         |                    |            |         |
| Attended a religious service             | 84.8          | 87.6       | 86.4  | 71.7               | 78.6       | 75.6    | 89.4               | 90.7       | 90.2    |
| Came late to class                       | 56.4          | 53.1       | 54.6  | 65.5               | 62.1       | 63.6    | 60.8               | 53.3       | 56.5    |
| Checked out a book or journal from the   |               |            |       |                    |            |         |                    |            |         |
| school library [6]                       |               |            |       |                    |            |         |                    |            |         |
| Did extra (unassigned) work/reading for  |               |            |       |                    |            |         |                    |            |         |
| a course [6]                             |               |            |       |                    |            |         |                    |            |         |
| •                                        |               |            |       | No                 | n-sectari  | ian     | Oth                | ner Religi | ous     |
|                                          | Be            | erea Colle | eae   | 4                  | yr College | es      |                    | yr College |         |
| D C II                                   | Berea College |            |       | medium-selectivity |            |         | medium selectivity |            |         |
| Berea College                            | Mari          | 14/        | Tatal |                    |            |         |                    |            |         |
| First-Time Full-Time                     | ivien         | Women      | Total | Men                | Women      | Total   | Men                | Women      | Total   |

## 2004 CIRP INSTITUTIONAL SUMMARY

| Failed to complete a homework assignment |      |      | Ī    |      |      |      |      |      | 1    |
|------------------------------------------|------|------|------|------|------|------|------|------|------|
| on time                                  |      |      |      |      |      |      |      |      |      |
| Discussed politics [6]                   | 34.1 | 24.9 | 29.1 | 25.4 | 20.3 | 22.5 | 22.8 | 18.7 | 20.5 |
| Discussed religion [6]                   |      |      |      |      |      |      |      |      |      |
| Drank beer                               | 37.0 | 20.2 | 27.9 | 59.7 | 49.3 | 53.7 | 44.4 | 27.7 | 34.8 |
| Drank wine or liquor                     | 43.6 | 33.7 | 38.3 | 58.7 | 58.4 | 58.5 | 42.8 | 38.2 | 40.2 |
| Felt depressed [6]                       | 9.1  | 18.0 | 13.9 | 5.5  | 8.9  | 7.4  | 5.6  | 9.5  | 7.9  |
| Felt overwhelmed by all I had to do [6]  | 14.5 | 42.8 | 29.8 | 15.9 | 35.8 | 27.2 | 17.1 | 37.8 | 29.1 |
| Jogged                                   |      |      |      |      |      |      |      |      |      |
| Missed school because of illness         | 55.5 | 75.6 | 66.4 | 70.1 | 80.8 | 76.2 | 63.5 | 77.6 | 71.6 |
| Overslept and missed a class or          |      |      |      |      |      |      |      |      |      |
| appointment                              |      |      |      |      |      |      |      |      |      |
| Performed volunteer work                 | 76.2 | 89.7 | 83.5 | 76.6 | 84.7 | 81.2 | 82.4 | 88.3 | 85.8 |
| Played a musical instrument              | 45.1 | 40.9 | 42.9 | 40.5 | 35.0 | 37.4 | 43.5 | 48.9 | 46.6 |
| Smoked cigarettes [6]                    | 10.3 | 4.1  | 7.0  | 8.0  | 8.1  | 8.0  | 4.4  | 4.2  | 4.3  |
| Socialized with someone of another       |      |      |      |      |      |      |      |      |      |
| racial/ethnic group [6]                  | 63.0 | 57.7 | 60.2 | 66.8 | 70.0 | 68.6 | 58.9 | 62.5 | 61.0 |
| Spoke a language other than English      |      |      |      |      |      |      |      |      |      |
| at home [6]                              |      |      |      |      |      |      |      |      |      |
| Stayed up all night                      | 86.7 | 79.3 | 82.7 | 80.7 | 77.3 | 78.8 | 78.5 | 73.2 | 75.4 |
| Studied in library [6]                   |      |      |      |      |      |      |      |      |      |
| Studied with other students              |      |      |      | 80.5 | 88.5 | 85.0 | 81.4 | 87.8 | 85.1 |
| Took sleeping pills                      |      |      |      |      |      |      |      |      |      |
| Took a tranquilizing pill                |      |      |      |      |      |      |      |      |      |
| Took vitamins                            |      |      |      |      |      |      |      |      |      |
| Tutored another student                  | 64.0 | 77.7 | 71.4 | 43.5 | 52.6 | 48.7 | 42.9 | 54.5 | 49.6 |
| Used a personal computer [6]             | 71.6 | 74.7 | 73.3 | 84.5 | 85.9 | 85.3 | 80.9 | 84.5 | 82.9 |
| Visited an art gallery or museum         |      |      |      |      |      |      |      |      |      |
| Voted in a student election [6]          | 19.0 | 23.4 | 21.4 | 20.7 | 20.1 | 20.3 | 18.6 | 20.4 | 19.6 |
| Was bored in class [6]                   | 34.5 | 36.1 | 35.4 | 41.9 | 40.3 | 41.0 | 44.4 | 37.6 | 40.5 |
| Was a guest in a teacher's home          | 31.7 | 29.5 | 30.5 | 22.1 | 21.4 | 21.7 | 33.2 | 29.6 | 31.1 |
| Won a varsity letter for sports          |      |      |      |      |      |      |      |      |      |
| Wore glasses or contact lenses           |      |      |      |      |      |      |      |      |      |
| Worked in a local, state or national     |      |      |      |      |      |      |      |      |      |
| political campaign                       | 12.8 | 12.9 | 12.8 | 8.4  | 6.5  | 7.3  | 8.0  | 6.0  | 6.9  |

| Berea College                            | Вє   | erea Colle | ege   | 4 <sub>)</sub><br>medi | on-sectari<br>yr College<br>ium-selec | es    | Oth<br>4)<br>medi |       |       |
|------------------------------------------|------|------------|-------|------------------------|---------------------------------------|-------|-------------------|-------|-------|
| First-Time Full-Time                     | Men  | Women      | Total | Men                    | Women                                 | Total | Men               | Women | Total |
| Number of Respondents                    | 167  | 196        | 363   | 14549                  | 19084                                 | 33633 | 12246             | 16664 | 28911 |
| During your last year in high school,    |      |            |       |                        |                                       |       |                   |       |       |
| how much time did you spend in a typical |      |            |       |                        |                                       |       |                   |       |       |
| week doing the following activities?     |      |            |       |                        |                                       |       |                   |       |       |
| Studying/homework                        |      |            |       |                        |                                       |       |                   |       |       |
| None                                     | 10.5 | 3.1        | 6.5   | 4.2                    | 0.9                                   | 2.4   | 3.8               | 0.8   | 2.1   |
| Less than one                            | 19.1 | 11.5       | 15.0  | 17.1                   | 9.2                                   | 12.6  | 20.4              | 8.3   | 13.4  |
| 1 to 2                                   | 22.2 | 15.6       | 18.6  | 24.7                   | 19.9                                  | 22.0  | 29.4              | 20.8  | 24.4  |
| 3 to 5                                   | 24.1 | 31.8       | 28.2  | 28.3                   | 33.8                                  | 31.4  | 27.2              | 32.3  | 30.1  |
| 6 to 10                                  | 11.1 | 18.2       | 15.0  | 16.0                   | 21.4                                  | 19.1  | 12.4              | 21.9  | 17.9  |
| 11 to 15                                 | 8.0  | 7.3        | 7.6   | 5.9                    | 8.2                                   | 7.2   | 4.0               | 9.5   | 7.2   |
| 16 to 20                                 | 1.9  | 6.3        | 4.2   | 1.8                    | 4.2                                   | 3.2   | 1.5               | 3.9   | 2.9   |
| Over 20                                  | 3.1  | 6.3        | 4.8   | 1.9                    | 2.4                                   | 2.2   | 1.2               | 2.5   | 2.0   |
| During your last year in high school,    | 0.1  | 0.0        | 1.0   | 1.0                    |                                       |       |                   |       |       |
| how much time did you spend in a typical |      |            |       |                        |                                       |       |                   |       |       |
| week doing the following activities?     |      |            |       |                        |                                       |       |                   |       |       |
| literature and the remaining demander.   |      |            |       |                        |                                       |       |                   |       |       |
| Socializing with friends                 |      |            |       |                        |                                       |       |                   |       |       |
| None                                     | 1.9  | 0.5        | 1.1   | 0.6                    | 0.2                                   | 0.4   | 0.4               | 0.2   | 0.3   |
| Less than one                            | 2.5  | 3.1        | 2.8   | 1.2                    | 1.1                                   | 1.1   | 1.1               | 1.2   | 1.2   |
| 1 to 2                                   | 8.8  | 12.4       | 10.7  | 4.6                    | 5.5                                   | 5.1   | 4.7               | 5.9   | 5.4   |
| 3 to 5                                   | 20.0 | 24.7       | 22.6  | 12.8                   | 16.6                                  | 15.0  | 16.6              | 19.5  | 18.2  |
| 6 to 10                                  | 19.4 | 20.6       | 20.1  | 22.1                   | 24.7                                  | 23.6  | 22.6              | 27.2  | 25.3  |
| 11 to 15                                 | 14.4 | 21.6       | 18.4  | 19.2                   | 20.1                                  | 19.7  | 19.0              | 18.8  | 18.9  |
| 16 to 20                                 | 12.5 | 5.2        | 8.5   | 14.1                   | 13.4                                  | 13.7  | 13.4              | 12.5  | 12.9  |
| Over 20                                  | 20.6 | 11.9       | 15.8  | 25.4                   | 18.3                                  | 21.4  | 22.2              | 14.8  | 18.0  |
| Talking with teachers outside of class   |      |            |       |                        |                                       |       |                   |       |       |
| None                                     | 12.4 | 6.7        | 9.3   | 11.6                   | 7.4                                   | 9.2   | 11.7              | 6.7   | 8.9   |
| Less than one                            | 28.6 | 35.6       | 32.4  | 40.3                   | 41.8                                  | 41.2  | 42.8              | 41.0  | 41.8  |
| 3 to 5                                   | 16.8 | 14.9       | 15.8  | 11.1                   | 13.0                                  | 12.2  | 10.5              | 12.8  | 11.8  |
| 6 to 10                                  | 5.0  | 4.1        | 4.5   | 3.3                    | 3.5                                   | 3.4   | 3.0               | 3.8   | 3.5   |
| 11 to 15                                 | 3.7  | 3.1        | 3.4   | 1.2                    | 1.0                                   | 1.1   | 0.8               | 1.2   | 1.0   |
| 16 to 20                                 | 0.0  | 0.0        | 0.0   | 0.5                    | 0.5                                   | 0.5   | 0.3               | 0.4   | 0.4   |
| Over 20                                  | 0.6  | 0.5        | 0.6   | 0.9                    | 0.3                                   | 0.6   | 0.7               | 0.4   | 0.6   |
| Exercising or sports                     |      |            |       |                        |                                       |       |                   |       |       |
| None                                     | 4.3  | 10.8       | 7.9   | 3.1                    | 5.7                                   | 4.6   | 2.7               | 5.6   | 4.4   |
| Less than one                            | 10.6 | 23.7       | 17.7  | 5.9                    | 10.5                                  | 8.5   | 5.5               | 12.6  | 9.6   |
| 1 to 2                                   | 17.4 | 23.2       | 20.6  | 11.2                   | 16.9                                  | 14.4  | 8.7               | 17.3  | 13.7  |
| 3 to 5                                   | 17.4 | 7.7        | 12.1  | 16.0                   | 19.7                                  | 18.1  | 12.6              | 17.3  | 15.3  |

|                                          |      |            |       |       | n-sectari |         | Other Religious |           |        |
|------------------------------------------|------|------------|-------|-------|-----------|---------|-----------------|-----------|--------|
|                                          | Ве   | erea Colle | ege   | 4     | r College | es      | 4               | r College | es     |
| Berea College                            |      |            | -     | medi  | um-selec  | ctivity | med             | ium selec | tivity |
| First-Time Full-Time                     | Men  | Women      | Total | Men   | Women     | Total   | Men             | Women     | Total  |
| Number of Respondents                    | 167  | 196        | 363   | 14549 | 19084     | 33633   | 12246           | 16664     | 28911  |
| 6 to 10                                  | 16.1 | 17.5       | 16.9  | 18.3  | 18.1      | 18.2    | 15.3            | 17.0      | 16.3   |
| 11 to 15                                 | 14.3 | 8.8        | 11.3  | 15.7  | 12.5      | 13.9    | 19.0            | 14.4      | 16.4   |
| 16 to 20                                 | 8.1  | 4.6        | 6.2   | 11.3  | 8.2       | 9.5     | 13.0            | 7.7       | 9.9    |
| Over 20                                  | 11.8 | 3.6        | 7.3   | 18.4  | 8.6       | 12.8    | 23.1            | 8.1       | 14.4   |
| Partying                                 |      |            |       |       |           |         |                 |           |        |
| None                                     | 40.7 | 51.0       | 46.3  | 14.5  | 21.4      | 18.4    | 28.1            | 40.1      | 35.0   |
| Less than one                            | 16.0 | 21.6       | 19.1  | 12.4  | 14.0      | 13.3    | 14.6            | 17.2      | 16.1   |
| 1 to 2                                   | 9.3  | 13.4       | 11.5  | 17.1  | 18.3      | 17.8    | 15.2            | 15.0      | 15.1   |
| 3 to 5                                   | 16.7 | 8.2        | 12.1  | 20.3  | 21.1      | 20.7    | 17.0            | 14.4      | 15.5   |
| 6 to 10                                  | 8.6  | 3.1        | 5.6   | 16.6  | 14.1      | 15.2    | 11.6            | 8.0       | 9.5    |
| 11 to 15                                 | 3.7  | 0.5        | 2.0   | 9.2   | 6.1       | 7.4     | 6.2             | 2.9       | 4.3    |
| 16 to 20                                 | 1.9  | 1.0        | 1.4   | 4.3   | 2.9       | 3.5     | 3.1             | 1.3       | 2.0    |
| Over 20                                  | 3.1  | 1.0        | 2.0   | 5.7   | 2.2       | 3.7     | 4.2             | 1.1       | 2.4    |
| Working (for pay)                        |      |            |       |       |           |         |                 |           |        |
| None                                     | 30.9 | 33.9       | 32.5  | 25.6  | 22.0      | 23.6    | 29.1            | 27.2      | 28.0   |
| Less than one                            | 0.6  | 3.6        | 2.3   | 2.7   | 1.8       | 2.2     | 2.8             | 2.4       | 2.6    |
| 1 to 2                                   | 3.7  | 6.8        | 5.4   | 4.1   | 3.5       | 3.7     | 4.2             | 3.2       | 3.6    |
| 3 to 5                                   | 4.9  | 5.2        | 5.1   | 6.4   | 7.6       | 7.1     | 7.6             | 7.2       | 7.3    |
| 6 to 10                                  | 9.9  | 9.9        | 9.9   | 13.0  | 14.7      | 14.0    | 12.2            | 13.2      | 12.8   |
| 11 to 15                                 | 11.7 | 11.5       |       | 13.6  | 16.9      | 15.5    | 12.5            | 15.0      | 13.9   |
| 16 to 20                                 | 11.1 | 11.5       | 11.3  | 14.4  | 17.1      | 15.9    | 12.8            | 16.0      | 14.7   |
| Over 20                                  | 27.2 | 17.7       | 22.0  | 20.1  | 16.5      | 18.1    | 18.8            | 15.8      | 17.1   |
| Volunteer work                           |      |            |       |       |           |         |                 |           |        |
| None                                     | 29.8 | 18.6       |       | 34.9  | 22.8      | 28.0    | 33.6            | 19.6      | 25.5   |
| Less than one                            | 21.7 | 18.6       |       |       | 21.3      | 22.8    | 28.8            | 23.1      | 25.5   |
| 1 to 2                                   | 20.5 | 24.7       | 22.8  | 20.0  | 26.5      | 23.7    | 21.5            | 29.2      | 25.9   |
| 3 to 5                                   | 12.4 | 20.1       | 16.6  | 10.7  | 17.0      | 14.3    | 9.5             | 17.0      | 13.9   |
| 6 to 10                                  | 8.7  | 10.8       | 9.9   | 5.1   | 7.0       | 6.2     | 4.0             | 6.5       | 5.4    |
| 11 to 15                                 | 3.7  | 2.6        | 3.1   | 1.7   | 2.4       | 2.1     | 1.2             | 2.3       | 1.8    |
| 16 to 20                                 | 1.9  | 2.1        | 2.0   | 0.9   | 1.3       | 1.1     | 0.7             | 0.9       | 0.9    |
| Over 20                                  | 1.2  | 2.6        | 2.0   | 1.9   | 1.8       | 1.8     | 0.7             | 1.4       | 1.1    |
| During your last year in high school,    |      |            |       |       |           |         |                 |           |        |
| how much time did you spend in a typical |      |            |       |       |           |         |                 |           |        |
| week doing the following activities?     |      |            |       |       |           |         |                 |           |        |