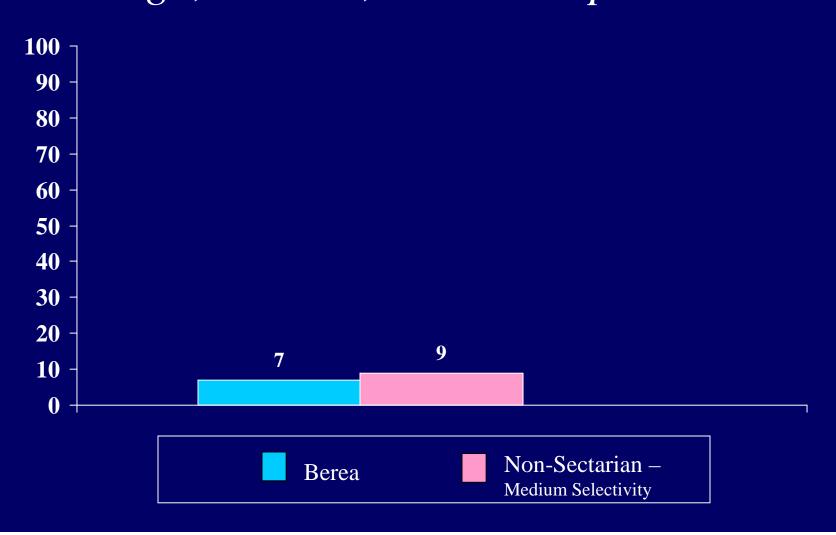

or help in solving problems



## Percent of students who report "Frequently" praying: To be in communion with God



# Percent of students who report "Frequently" praying: To express gratitude



# Percent of students who report "Frequently" praying: For emotional strength



# Percent of students who report "Frequently" praying: For for given ess



# Percent of students who report "Frequently" praying: To relieve the suffering of others



## Percent of students who report "Frequently" praying: For loved ones



# Percent of students who report "Frequently" praying: $For\ wisdom$



# Percent of students who report "Frequently" praying: To praise God



### Self-reflection







#### Meditation



Percent of students who engages at least weekly in:

Yoga, Tai Chi, or similar practice



### Religious singing/chanting



Percent of students who engages at least weekly in:

Other reading on religion/spirituality



#### Having an interest in spirituality



The percent of students who indicated the following statements describe them "to a great extent"

Believing in the sacredness of life



Feeling unsettled about spiritual and religious matters



Feeling good about the direction in which my life is headed



Feeling a sense of connection with God/Higher
Power that transcends my personal self







The percent of students who indicated the following statements describe them "to a great extent" Feeling disillusioned with my religious upbringing Non-Sectarian – Berea **Medium Selectivity** 

Having an interest in different religious traditions



Being committed to intro