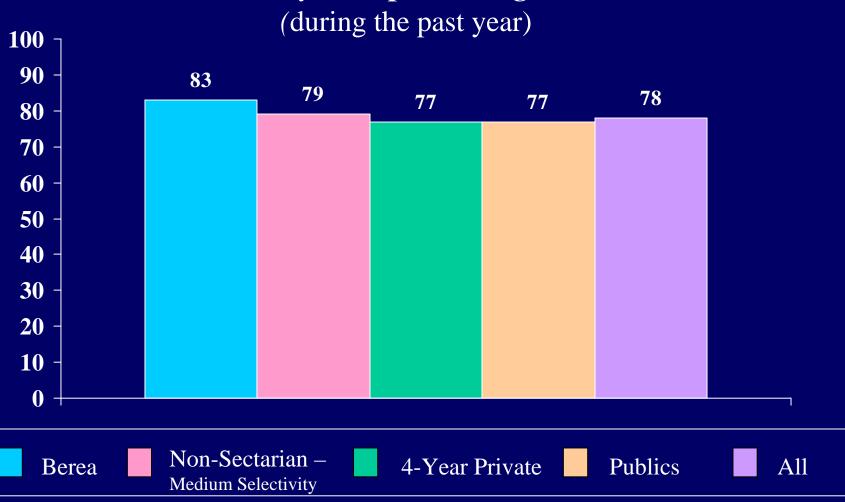

## 2004 CIRP INSTITUTIONAL SUMMARY

| Failed to complete a homework assignment |      |      | Ī    |      |      |      |      |      | 1    |
|------------------------------------------|------|------|------|------|------|------|------|------|------|
| on time                                  |      |      |      |      |      |      |      |      |      |
| Discussed politics [6]                   | 34.1 | 24.9 | 29.1 | 25.4 | 20.3 | 22.5 | 22.8 | 18.7 | 20.5 |
| Discussed religion [6]                   |      |      |      |      |      |      |      |      |      |
| Drank beer                               | 37.0 | 20.2 | 27.9 | 59.7 | 49.3 | 53.7 | 44.4 | 27.7 | 34.8 |
| Drank wine or liquor                     | 43.6 | 33.7 | 38.3 | 58.7 | 58.4 | 58.5 | 42.8 | 38.2 | 40.2 |
| Felt depressed [6]                       | 9.1  | 18.0 | 13.9 | 5.5  | 8.9  | 7.4  | 5.6  | 9.5  | 7.9  |
| Felt overwhelmed by all I had to do [6]  | 14.5 | 42.8 | 29.8 | 15.9 | 35.8 | 27.2 | 17.1 | 37.8 | 29.1 |
| Jogged                                   |      |      |      |      |      |      |      |      |      |
| Missed school because of illness         | 55.5 | 75.6 | 66.4 | 70.1 | 80.8 | 76.2 | 63.5 | 77.6 | 71.6 |
| Overslept and missed a class or          |      |      |      |      |      |      |      |      |      |
| appointment                              |      |      |      |      |      |      |      |      |      |
| Performed volunteer work                 | 76.2 | 89.7 | 83.5 | 76.6 | 84.7 | 81.2 | 82.4 | 88.3 | 85.8 |
| Played a musical instrument              | 45.1 | 40.9 | 42.9 | 40.5 | 35.0 | 37.4 | 43.5 | 48.9 | 46.6 |
| Smoked cigarettes [6]                    | 10.3 | 4.1  | 7.0  | 8.0  | 8.1  | 8.0  | 4.4  | 4.2  | 4.3  |
| Socialized with someone of another       |      |      |      |      |      |      |      |      |      |
| racial/ethnic group [6]                  | 63.0 | 57.7 | 60.2 | 66.8 | 70.0 | 68.6 | 58.9 | 62.5 | 61.0 |
| Spoke a language other than English      |      |      |      |      |      |      |      |      |      |
| at home [6]                              |      |      |      |      |      |      |      |      |      |
| Stayed up all night                      | 86.7 | 79.3 | 82.7 | 80.7 | 77.3 | 78.8 | 78.5 | 73.2 | 75.4 |
| Studied in library [6]                   |      |      |      |      |      |      |      |      |      |
| Studied with other students              |      |      |      | 80.5 | 88.5 | 85.0 | 81.4 | 87.8 | 85.1 |
| Took sleeping pills                      |      |      |      |      |      |      |      |      |      |
| Took a tranquilizing pill                |      |      |      |      |      |      |      |      |      |
| Took vitamins                            |      |      |      |      |      |      |      |      |      |
| Tutored another student                  | 64.0 | 77.7 | 71.4 | 43.5 | 52.6 | 48.7 | 42.9 | 54.5 | 49.6 |
| Used a personal computer [6]             | 71.6 | 74.7 | 73.3 | 84.5 | 85.9 | 85.3 | 80.9 | 84.5 | 82.9 |
| Visited an art gallery or museum         |      |      |      |      |      |      |      |      |      |
| Voted in a student election [6]          | 19.0 | 23.4 | 21.4 | 20.7 | 20.1 | 20.3 | 18.6 | 20.4 | 19.6 |
| Was bored in class [6]                   | 34.5 | 36.1 | 35.4 | 41.9 | 40.3 | 41.0 | 44.4 | 37.6 | 40.5 |
| Was a guest in a teacher's home          | 31.7 | 29.5 | 30.5 | 22.1 | 21.4 | 21.7 | 33.2 | 29.6 | 31.1 |
| Won a varsity letter for sports          |      |      |      |      |      |      |      |      |      |
| Wore glasses or contact lenses           |      |      |      |      |      |      |      |      |      |
| Worked in a local, state or national     |      |      |      |      |      |      |      |      |      |
| political campaign                       | 12.8 | 12.9 | 12.8 | 8.4  | 6.5  | 7.3  | 8.0  | 6.0  | 6.9  |