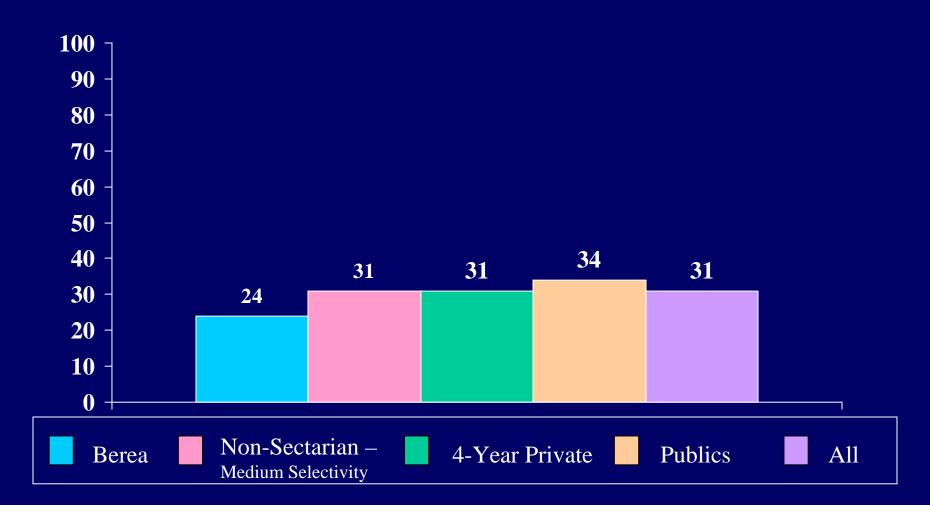

estion was a part of the CIRP 2002 Questionnaire, however it was removed from the 2004 Survey.

Did your high school require community service for graduation: Yes



Did your high school require community service for graduation: No



## Have you participated in: A summer research program



## Have you participated in: A health science research program sponsored by a university



#### Grammar school or less



### Some high school



### High school graduate



### Postsecondary school other than college



Non-Sectarian –

**Medium Selectivity** 

0 -

Berea

What is the highest level of formal education obtained by your father:



4-Year Private

**Publics** 

All













#### Grammar school or less



### Some high school







### Postsecondary school other than college

















Percent of students who indicated "frequently" Discussing politics (during the past year) Non-Sectarian – 4-Year Private **Publics** All Berea **Medium Selectivity** 

Percent of students who indicated "frequently" or "Occasionally" Worked on a local, state, or national political campaign 100 (during the past year) 90 80 70 60 **50** 40 **30** 20 13 7 10 0 Non-Sectarian – 4-Year Private **Publics** Berea All **Medium Selectivity** 



Percent of students who indicated "frequently" or "Occasionally" Stayed up all night



Percent of students who indicated "frequently" or "Occasionally" Missed school because of illness









Percent of students who indicated "frequently" or "occasionally"



Percent of students who indicated "frequently" or "occasionally"

Attending a public rec