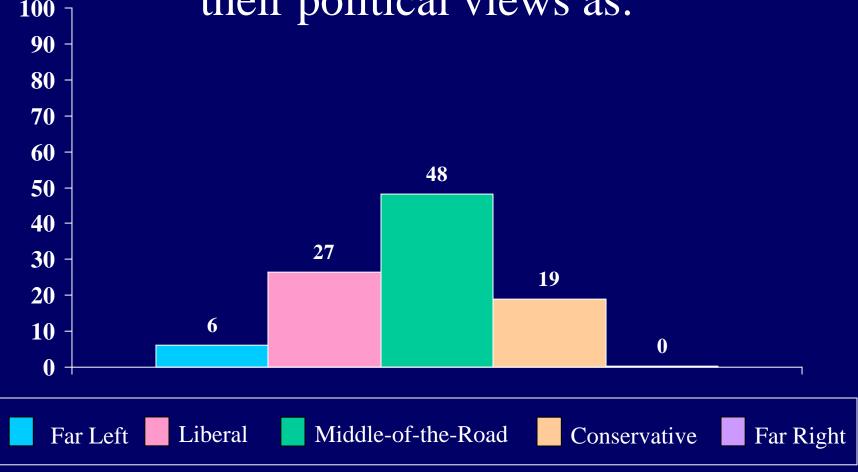

# Percent of students who indicated "frequently" or "occasionally" Visiting an art gallery or museum (during the past year)







# Percent of students who indicated "frequently" Communicating via e-mail (during the past year)

Percent of students who indicated "frequently"

Using the Internet for

research or homework

(during the past year)



Percent of students who indicated "frequently"

#### Participating in Internet chat rooms

(during the past year)

Percent of students who indicated "frequently"

## Using the Internet in other ways

(during the past year)

Percent of students who indicated "frequently" or "occasionally"

# Performing community service as part of a class



Percent of students who indicated "frequently"

#### Using a personal computer

(during the past year)















#### My parents wanted me to go





### Wanted to get away from home



#### To be able to get a better job

(for deciding to go to college)



To gain a general education and appreciation of ideas



#### To improve my reading and study skills

(for deciding to go to college)

#### There was nothing better to do



#### To make me a more cultured person



#### To be able to make more money

(for deciding to go to college)



#### To learn more about things that interest me

(for deciding to go to college)





#### A mentor/role model encouraged me to go

(for deciding to go to college)

## To get training for a specific career

(for deciding to go to college)



In deciding to go to college, how important to you was the following reason:

To find my purpose in life



####