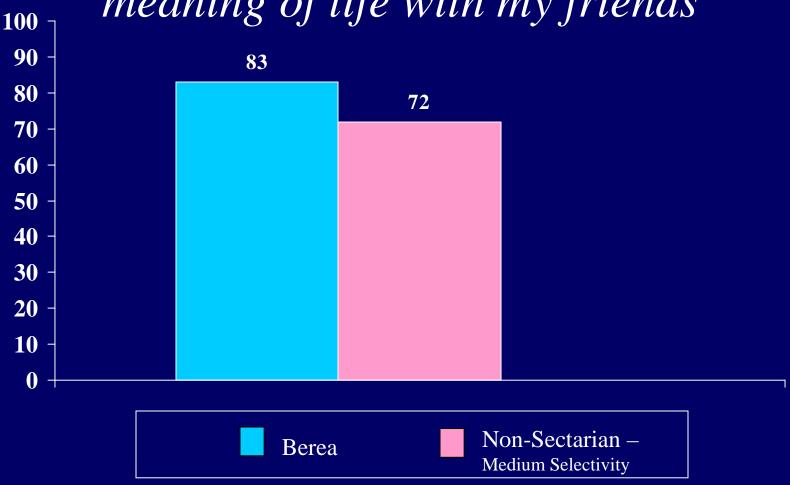

y life



My spiritual/religious beliefs:

Help define the goals I set for myself



My spiritual/religious beliefs:

#### Provide me with strength, support and guidance



My spiritual/religious beliefs:

Lie behind my whole approach to life



My spiritual/religious beliefs:

Have been formed through much personal reflection and searching



## "Most" or "all" of your close friends: Share your religious/spiritual views



"Most" or "all" of your close friends:

Are searching for meaning/purpose in life



"Most" or "all" of your close friends:

Go to church/temple/other house of worship



#### Searching for meaning/purpose in life



Trying to change things that are unfair in the world



#### Accepting others as they are



Having discussions about the meaning of life with my friends



#### Being honest in my relationship with others



# Participating in community food or clothing drives



# Percent of students who indicated "frequently" or "occasionally" \*Helped friends with personal problems (during the past year)



### Donated money to charity

(during the past year)



### Felt distant from God

(during the past year)



Struggled to understand evil, suffering and death



# Questioned your religious/spiritual beliefs



Percent of students who indicated "frequently"

### Felt loved by God



# Disagreed with your family about religious matters



Percent of students who indicated "frequently" or "occasionally"

Spent time with people who

share your religious views

(during the past year)



## Felt angry with God

(during the past year)



Percent of students