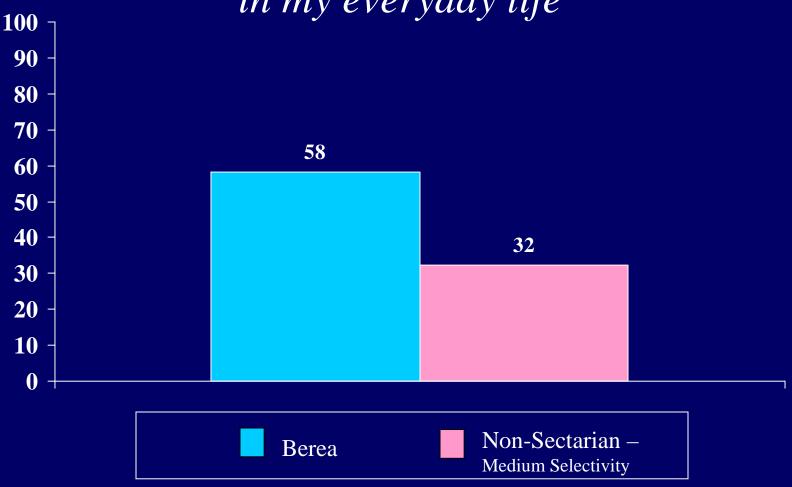

al/ethnic group



# Participate in student clubs/groups



# Strengthen religious beliefs/convictions



Percent of students who estimate that chances are "very good" that he or she will

### Participate in a study abroad program



Percent of students who estimate that chances are "very good" that he or she will

### Drop out of college

This Question was a part of the CIRP 2002 Questionnaire, however it was removed from the 2004 Survey.

## Spirituality Questions

Reducing pain and suffering in the world



#### Attaining inner harmony



#### Attaining wisdom



Seeking out opportunities to help me grow spiritually



Seeking beauty in my life



Finding answers to the mysteries of life



#### Becoming a more loving person



Seeking to follow religious teachings in my everyday life



#### Improving the human condition



Love is at the root of all great religions



#### All life is interconnected



#### Believing in supernatural phenomena is foolish



#### We are all spiritual beings



#### It is futile to try to discover the purpose of existence



People can reach a higher spiritual plane of consciousness through meditation or prayer



#### The evil in this world seems to outweigh the good



Most people can grow spiritually without being religious



#### People who don't believe in God will be punished



Non-religious people can lead lives that are just as moral as those of religious believers



Pain and suffering are essential to becoming a better person



#### The universe arose by chance



In the future, science will be able to explain everything



W