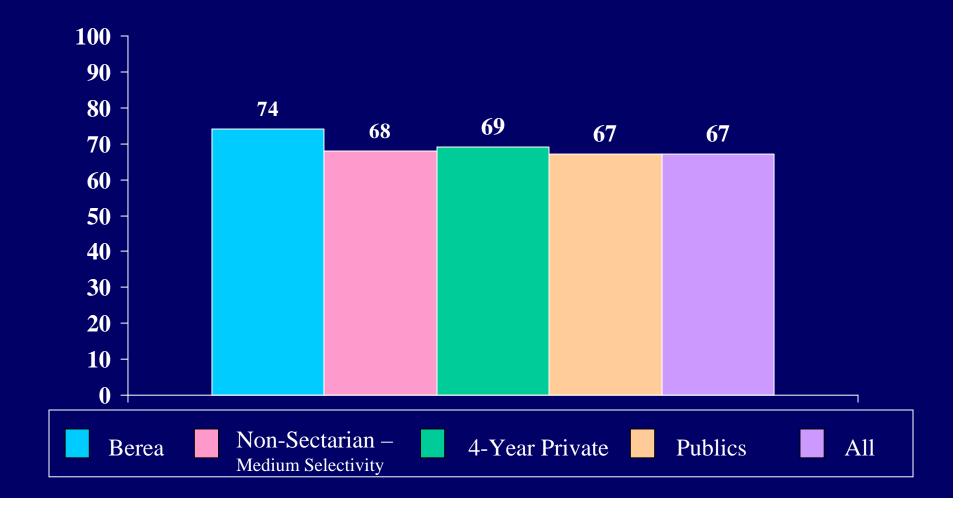

## 2004 CIRP INSTITUTIONAL SUMMARY

| Emotional health                       | 53.7 | 36.9 | 44.6 | 56.5 | 44.8 | 49.8 | 57.7 | 43.6 | 49.6 |
|----------------------------------------|------|------|------|------|------|------|------|------|------|
| Leadership ability                     | 57.9 | 51.8 | 54.6 | 64.6 | 55.1 | 59.2 | 65.5 | 54.1 | 58.9 |
| Mathematical ability                   | 54.3 | 37.9 | 45.4 | 46.7 | 30.6 | 37.5 | 44.5 | 32.2 | 37.4 |
| Mechanical ability                     |      |      |      |      |      |      |      |      |      |
| Originality                            |      |      |      |      |      |      |      |      |      |
| Physical health                        | 54.9 | 26.7 | 39.6 | 63.8 | 41.9 | 51.3 | 68.2 | 39.2 | 51.5 |
| Popularity                             |      |      |      |      |      |      |      |      |      |
| Popularity with the opposite sex       |      |      |      |      |      |      |      |      |      |
| Public speaking ability                | 40.9 | 33.8 | 37.0 | 37.3 | 30.4 | 33.4 | 37.5 | 30.2 | 33.3 |
| Self confidence (intellectual)         | 73.2 | 52.3 | 61.8 | 60.6 | 44.5 | 51.4 | 63.6 | 47.8 | 54.5 |
| Self confidence (social)               | 48.2 | 37.9 | 42.6 | 54.7 | 43.6 | 48.4 | 54.7 | 42.0 | 47.4 |
| Self understanding                     | 61.6 | 44.8 | 52.5 | 54.4 | 45.6 | 49.4 | 52.6 | 43.3 | 47.2 |
| Sensitivity to criticism               |      |      |      |      |      |      |      |      |      |
| Spirituality                           | 51.8 | 51.5 | 51.7 | 28.4 | 29.7 | 29.1 | 43.9 | 48.4 | 46.5 |
| Stubbornness                           |      |      |      |      |      |      |      |      |      |
| Understanding of others                | 68.3 | 60.0 | 63.8 | 58.7 | 65.4 | 62.5 | 56.8 | 65.3 | 61.7 |
| Writing ability                        | 53.0 | 52.6 | 52.8 | 42.0 | 45.5 | 44.0 | 37.7 | 45.7 | 42.4 |
| From what kind of secondary school did |      |      |      |      |      |      |      |      |      |
| you graduate? [1]                      |      |      |      |      |      |      |      |      |      |
| Public                                 | 87.8 | 90.8 | 89.4 | 78.2 | 81.3 | 80.0 | 83.5 | 84.8 | 84.3 |
| Private, denominational                | 6.1  | 6.1  | 6.1  | 14.8 | 13.4 | 14.0 | 11.3 | 10.4 | 10.8 |
| Private, non-denominational or other   | 6.1  | 3.1  | 4.4  | 7.0  | 5.3  | 6.0  | 5.2  | 4.8  | 5.0  |
| How would you describe the racial      |      |      |      |      |      |      |      |      |      |
| composition of:                        |      |      |      |      |      |      |      |      |      |
|                                        |      |      |      |      |      |      |      |      |      |
| the high school you last attended?     |      |      |      |      |      |      |      |      |      |
| Completely white                       |      |      |      |      |      |      |      |      |      |
| Mostly white                           |      |      |      |      |      |      |      |      |      |
| Roughly half non-white                 |      |      |      |      |      |      |      |      |      |
| Mostly non-white                       |      |      |      |      |      |      |      |      |      |
| Completely non-white                   |      |      |      |      |      |      |      |      |      |
| the neighborhood where you grew up?    |      |      |      |      |      |      |      |      |      |
|                                        |      |      |      |      |      |      |      |      |      |