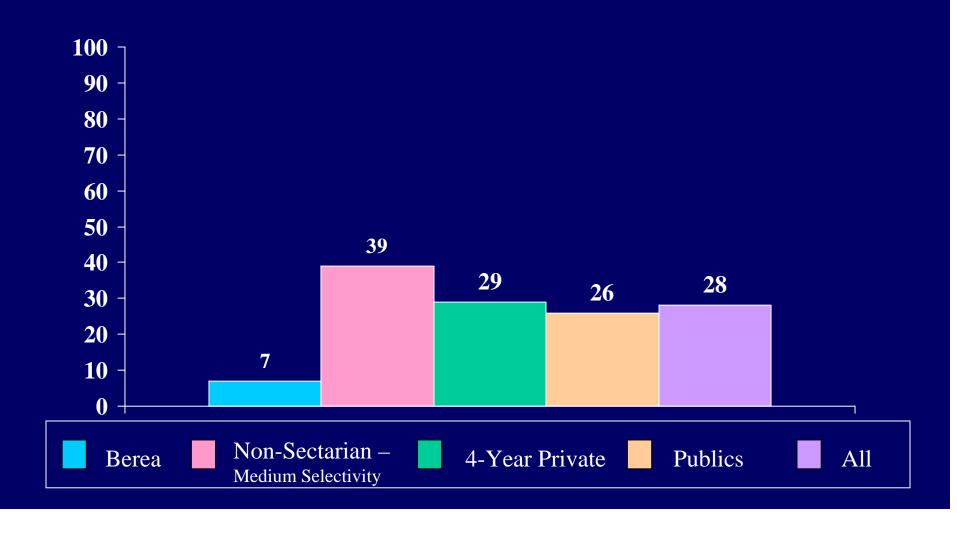

Biological Science (2 years)



During high school (grades 9-12) how many years did you study each of the following:

History/Am. Govt. (1 year)



# During high school (grades 9-12) how many years did you study each of the following: Computer Science (1/2 year)



## During high school (grades 9-12) how many years did you study each of the following: Arts and/or Music (1 year)



Percent of Berea students who had the following average grade in high school:



### Is this college your:



## Are your parents: Both alive and living with each other



## Are your parents: Both alive, divorced, or living apart



## Are your parents: One or both deceased





### My own resources









## Your current religious preference: Baptist





## Your current religious preference: Roman Catholic



## Your current religious preference: Other Christian



## Your current religious preference: Other religion



## Your current religious preference: None



## Do you consider yourself a Born-Again Christian: Yes



## Do you consider yourself a Born-Again Christian: No



Percent of students who indicated "frequently" or "occasionally"

### Attended a religious service



Percent of students who indicated "frequently" Being bored in class (during the past year) Non-Sectarian – **Publics** 4-Year Private Berea All **Medium Selectivity** 

### Participating in organized demonstrations



## Tutoring another student



## Studying with other students



## Being a guest in a teacher's home





## Drinking beer





Percent of students who indicated "frequently"

### Feeling overwhelmed