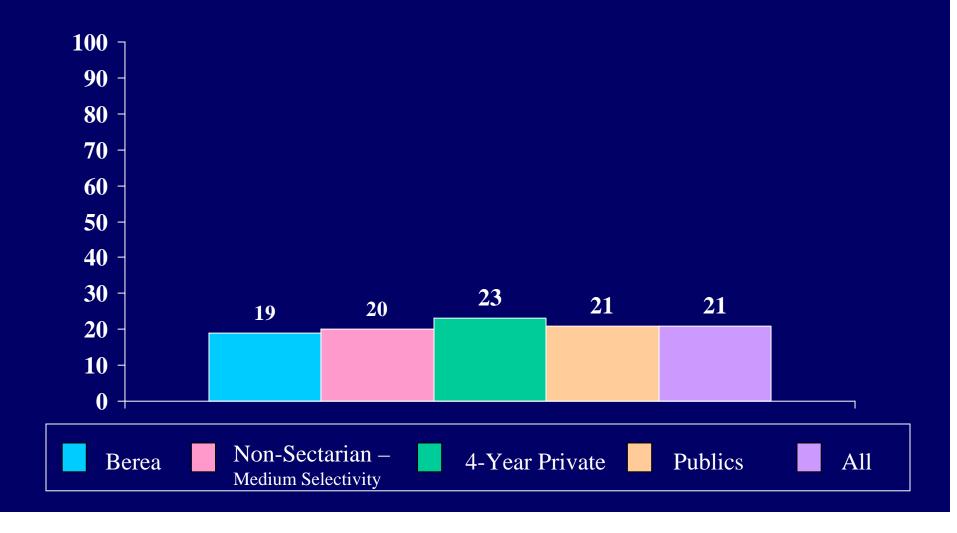

|                                       | Berea College |            |       |       | n-sectari  |       | Other Religious<br>4yr Colleges |           |       |  |
|---------------------------------------|---------------|------------|-------|-------|------------|-------|---------------------------------|-----------|-------|--|
|                                       | Be            | erea Colle | ege   |       | r College/ |       |                                 | •         |       |  |
| Berea College                         |               |            |       |       | um-seled   | ,     |                                 | ium selec | ,     |  |
| First-Time Full-Time                  | Men           |            | Total | Men   | Women      | Total | Men                             | Women     | Total |  |
| Number of Respondents                 | 167           | 196        | 363   | 14549 | 19084      | 33633 | 12246                           | 16664     | 28911 |  |
| How old will you be on December 31 of |               |            |       |       |            |       |                                 |           |       |  |
| this year? [1]                        |               |            |       |       |            |       |                                 |           |       |  |
| 16 or younger                         | 0.0           | 0.0        | 0.0   | 0.0   | 0.1        | 0.1   | 0.1                             | 0.1       | 0.1   |  |
| 17                                    | 1.2           | 3.1        | 2.2   | 1.4   | 2.0        | 1.7   | 8.0                             | 1.6       | 1.2   |  |
| 18                                    | 56.7          | 64.3       |       | 66.7  | 75.6       | 71.8  | 52.3                            | 63.4      | 58.7  |  |
| 19                                    | 31.1          | 29.6       | 30.3  | 30.0  | 21.5       | 25.2  | 43.9                            | 33.8      | 38.1  |  |
| 20                                    | 4.9           | 1.0        | 2.8   | 1.2   | 0.6        | 0.8   | 2.1                             | 0.8       | 1.4   |  |
| 21 or older                           |               |            |       |       |            |       |                                 |           |       |  |
| 21 to 24                              | 3.0           | 1.5        | 2.2   | 0.5   | 0.2        | 0.3   | 0.8                             | 0.2       | 0.5   |  |
| 25 to 29                              | 1.8           | 0.0        | 0.8   | 0.1   | 0.0        | 0.0   | 0.0                             | 0.0       | 0.0   |  |
| 30 to 39                              | 0.6           | 0.0        | 0.3   | 0.0   | 0.0        | 0.0   | 0.1                             | 0.0       | 0.0   |  |
| 40 to 54                              | 0.6           | 0.5        | 0.6   | 0.0   | 0.0        | 0.0   | 0.0                             | 0.0       | 0.0   |  |
| 55 or older                           | 0.0           | 0.0        | 0.0   | 0.0   | 0.0        | 0.0   | 0.0                             | 0.0       | 0.0   |  |
| Are you: (mark all that apply) [2,3]  |               |            |       |       |            |       |                                 |           |       |  |
| White/Caucasian                       | 75.2          | 69.9       | 72.3  | 84.9  | 84.1       | 84.5  | 88.1                            | 88.7      | 88.4  |  |
| African American/Black                | 17.0          | 27.5       | 22.6  | 6.4   | 7.2        | 6.9   | 6.1                             | 6.2       | 6.1   |  |
| American Indian                       | 4.8           | 5.2        | 5.0   | 1.7   | 1.9        | 1.8   | 1.8                             | 2.1       | 1.9   |  |
| Asian American/Asian                  | 6.1           | 3.1        | 4.5   | 4.2   | 4.2        | 4.2   | 2.9                             | 2.6       | 2.7   |  |
| Mexican American/Chicano              | 3.0           | 0.0        | 1.4   | 1.2   | 1.0        | 1.1   | 1.8                             | 1.4       | 1.6   |  |
| Puerto Rican American                 | 1.2           | 0.0        | 0.6   | 1.9   | 2.0        | 2.0   | 0.6                             | 0.6       | 0.6   |  |
| Other Latino                          | 2.4           | 1.0        | 1.7   | 2.9   | 3.7        | 3.4   | 0.9                             | 1.7       | 1.4   |  |
| Other                                 | 5.5           | 4.7        | 5.0   | 2.6   | 3.6        | 3.2   | 1.9                             | 2.4       | 2.2   |  |
| Is English your native language?      |               |            |       |       |            |       |                                 |           |       |  |
| Yes                                   | 90.1          | 94.3       | 92.4  | 95.7  | 94.7       | 95.1  | 96.5                            | 96.5      | 96.5  |  |
| No                                    | 9.9           | 5.7        | 7.6   | 4.3   | 5.3        | 4.9   | 3.5                             | 3.5       | 3.5   |  |
| Are you presently married? [1]        |               |            |       |       |            |       |                                 |           |       |  |
| No                                    |               |            |       |       |            |       |                                 |           |       |  |
| Yes                                   |               |            |       |       |            |       |                                 |           |       |  |
| Citizenship status [1]                |               |            |       |       |            |       |                                 |           |       |  |
| Yes                                   | 91.6          | 94.9       | 93.4  | 97.5  | 97.2       | 97.3  | 97.6                            | 98.2      | 97.9  |  |
| No                                    | 8.4           | 5.1        | 6.6   | 2.5   | 2.8        | 2.7   | 2.4                             | 1.8       | 2.1   |  |
| Twin status                           |               |            |       |       |            |       |                                 |           |       |  |
| No                                    |               |            |       |       |            |       |                                 |           |       |  |
| Yes, identical                        |               |            |       |       |            |       |                                 |           |       |  |
| Yes, fraternal                        | <u>_</u>      |            |       |       |            |       |                                 |           |       |  |