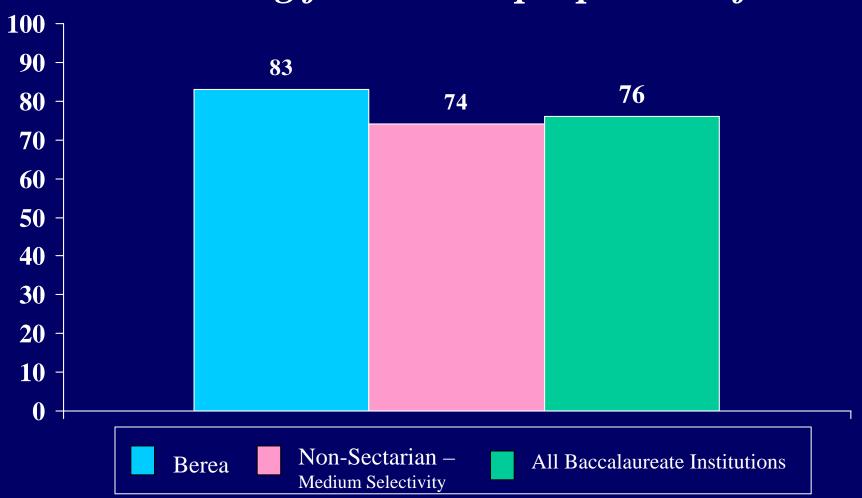

ld be increased



#### Student agrees "strongly" or "somewhat": Colleges have the right to ban extreme speakers



Student agrees "strongly" or "somewhat":

If two people really like each other, it's all right for them to have sex even if they've known each other for only a very short time



## The federal government should do more to discourage energy consumption

None



## Tutoring/teaching



## Counseling/mentoring



#### Environmental activities



#### Child care



#### Elder care



## Hospital work



#### Substance abuse education



#### Other health education



#### Services to the homeless



## Community improvement/construction



#### Conflict meditation



## Service to my religious community



## Other community service



### Searching for mission/purpose in life



Engaging in self-reflection

# Appreciating the interconnectedness of everything

Believing in the sacredness of life

### Being honest in my relationships with others







Percent of students who indicated that they spent the following number of hours per week on Talking with teachers **100** 90 outside of class 80 70 60 **50** 40 34 32 **30** 16 20 5 10 3 0.6 0 0 **Hours Per Week** 1 - 2 3 - 5 None Less than 1 hour 6 - 10 16 - 20 11 - 15 Over 20

















Playing video/computer games





Percent of Berea students who have concerns about their ability to finance their college educations:



Percent of Berea students who have the following concern about their ability to finance their college education:



Percent of Berea students who have the following concern about their abil