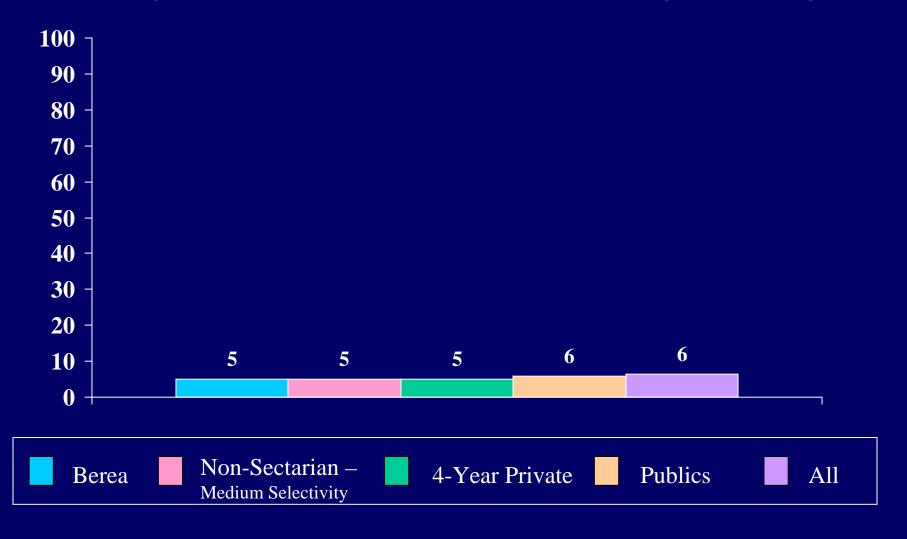

trative responsibility for the work of others Non-Sectarian – 4-Year Private **Publics** All Berea **Medium Selectivity** 

#### Being very well off financially



# Helping others who are in difficulty



#### Making a theoretical contribution to science





Creating artistic work (painting, sculpture, decorating, etc.)



Becoming successful in a business

of my own



Becoming involved in programs to clean up the environment



## Developing a meaningful philosophy of life





#### Helping to promote racial understanding



## Keeping up to date with political affairs





#### Integrating spirituality into my life







## Change career choice



#### Participate in student government



#### Get a job to help pay for college expenses



#### Work full-time while attending college



#### Join a social fraternity or sorority



#### Play varsity/intercollegiate athletics



#### Make at least a "B" average



#### Get a bachelor's degree (B.A., B.S., etc.)

This Question was a part of the CIRP 2002 Questionnaire, however it was removed from the 2004 Survey.

# Participate in student protests or demonstrations





# Be satisfied with their college





# Seek personal counseling



# Develop close friendships with other students

This Question was a part of the CIRP 2002 Questionnaire, however it was removed from the 2004 Survey.

# Communicate regularly with professors



# Socialize with someone of another racial/ethnic group



# Participate in student clubs/groups



# Strengthen religious beliefs/convictions



Percent of students who estimate that chances are "