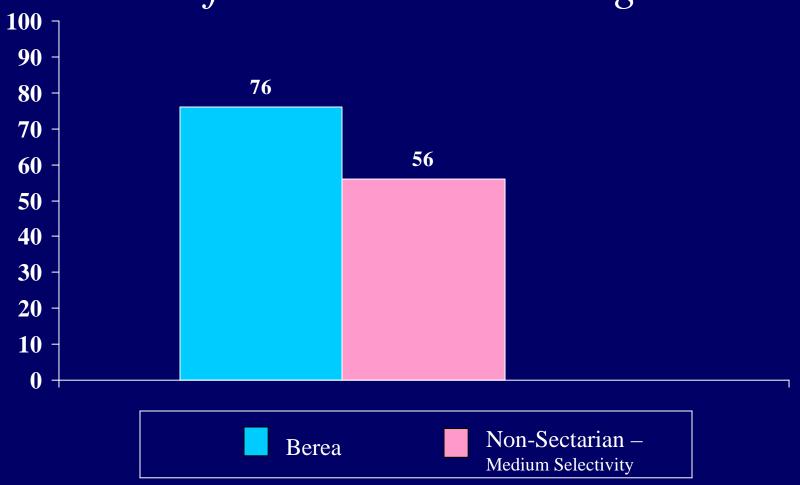

|                                         |      |            |       | NI-   |            |        | Other Peligious |           |        |
|-----------------------------------------|------|------------|-------|-------|------------|--------|-----------------|-----------|--------|
|                                         | _    |            |       | _     | n-sectari  |        | Other Religious |           |        |
|                                         | Be   | erea Colle | ege   |       | r College/ |        |                 | r College |        |
| Berea College                           |      |            |       | medi  | um-selec   | tivity | med             | ium selec | tivity |
| First-Time Full-Time                    | Men  | Women      | Total | Men   | Women      | Total  | Men             | Women     | Total  |
| Number of Respondents                   | 167  | 196        | 363   | 14549 | 19084      | 33633  | 12246           | 16664     | 28911  |
| Completely white                        |      |            |       |       |            |        |                 |           |        |
| Mostly white                            |      |            |       |       |            |        |                 |           |        |
| Roughly half non-white                  |      |            |       |       |            |        |                 |           |        |
| Mostly non-white                        |      |            |       |       |            |        |                 |           |        |
| Completely non-white                    |      |            |       |       |            |        |                 |           |        |
| What was your average grade in          |      |            |       |       |            |        |                 |           |        |
| high school? [3]                        |      |            |       |       |            |        |                 |           |        |
| A or A+                                 | 31.3 | 51.3       | 42.1  | 10.8  | 20.6       | 16.4   | 16.6            | 28.3      | 23.3   |
| A                                       | 25.2 | 24.6       | 24.9  | 16.2  | 23.5       | 20.4   | 19.7            | 26.3      | 23.5   |
| B+                                      | 18.4 | 14.1       | 16.1  | 22.5  | 24.5       | 23.6   | 19.3            | 18.1      | 18.6   |
| В                                       | 17.8 | 4.2        | 10.5  | 31.1  | 22.3       | 26.1   | 23.9            | 19.2      | 21.2   |
| B-                                      | 4.3  | 4.7        | 4.5   | 11.9  | 6.0        | 8.6    | 10.8            | 5.0       | 7.5    |
| C+                                      | 2.5  | 0.5        | 1.4   | 4.7   | 2.0        | 3.1    | 5.7             | 2.2       | 3.7    |
| C                                       | 0.6  | 0.5        | 0.6   | 2.7   | 1.0        | 1.7    | 3.8             | 1.0       | 2.2    |
| D                                       | 0.0  | 0.0        | 0.0   | 0.1   | 0.0        | 0.1    | 0.1             | 0.1       | 0.1    |
| Where did you rank academically in your |      |            |       |       |            |        |                 |           |        |
| high school?                            |      |            |       |       |            |        |                 |           |        |
| Fourth quarter                          |      |            |       |       |            |        |                 |           |        |
| Third quarter                           |      |            |       |       |            |        |                 |           |        |
| Second quarter                          |      |            |       |       |            |        |                 |           |        |
| Top quarter                             |      |            |       |       |            |        |                 |           |        |
| Where did you rank academically in your |      |            |       |       |            |        |                 |           |        |
| high school?                            |      |            |       |       |            |        |                 |           |        |
| Bottom 20%                              |      |            |       |       |            |        |                 |           |        |
| Fourth 20%                              |      |            |       |       |            |        |                 |           |        |
| Middle 20%                              |      |            |       |       |            |        |                 |           |        |
| Second 20%                              |      |            |       |       |            |        |                 |           |        |
| Top 20%                                 |      |            |       |       |            |        |                 |           |        |
| In what year did you graduate from      |      |            |       |       |            |        |                 |           |        |
| high school?                            |      |            |       |       |            |        |                 |           |        |
| this year                               | 87.8 | 96.4       | 92.5  | 98.0  | 98.7       | 98.4   | 97.2            | 98.2      | 97.8   |
| one year ago                            | 5.5  | 1.5        | 3.3   | 1.2   | 0.9        | 1.0    | 1.7             | 1.3       | 1.5    |
| two years ago                           | 2.4  | 1.0        | 1.7   | 0.4   | 0.2        | 0.3    | 0.6             | 0.2       | 0.3    |
| three or more years ago                 | 3.7  | 0.5        | 1.9   | 0.3   | 0.1        | 0.2    | 0.4             | 0.2       | 0.3    |
| did not graduate but passed G.E.D. test | 0.6  | 0.0        | 0.3   | 0.1   | 0.1        | 0.1    | 0.1             | 0.1       | 0.1    |
| never completed high school             | 0.0  | 0.5        | 0.3   | 0.0   | 0.1        | 0.0    | 0.0             | 0.0       | 0.0    |