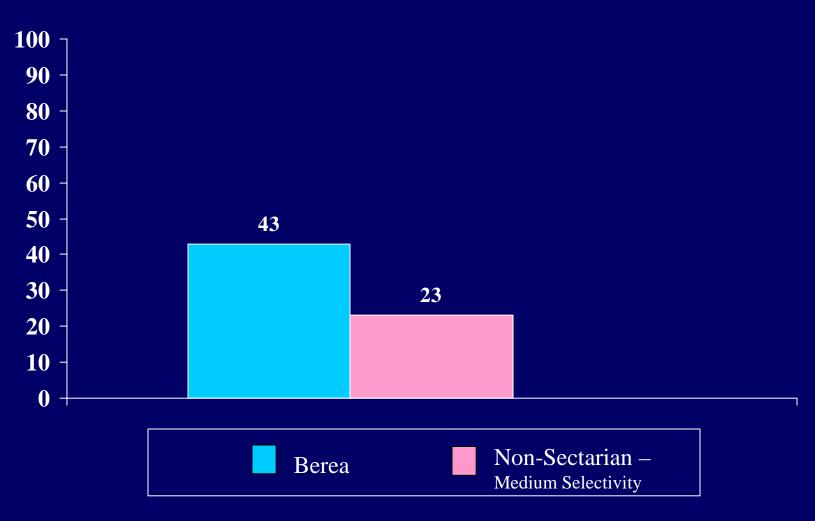

Percent of students who report "Frequently" praying: To be in communion with God



# Percent of students who report "Frequently" praying: To express gratitude



# Percent of students who report "Frequently" praying: For emotional strength



# Percent of students who report "Frequently" praying: For for given ess



# Percent of students who report "Frequently" praying: To relieve the suffering of others



## Percent of students who report "Frequently" praying: For loved ones



# Percent of students who report "Frequently" praying: $For\ wisdom$



# Percent of students who report "Frequently" praying: To praise God



### Self-reflection







#### Meditation



Percent of students who engages at least weekly in:

Yoga, Tai Chi, or similar practice



### Religious singing/chanting



Percent of students who engages at least weekly in:

Other reading on religion/spirituality



#### Having an interest in spirituality



The percent of students who indicated the following statements describe them "to a great extent"

Believing in the sacredness of life



Feeling unsettled about spiritual and religious matters



Feeling good about the direction in which my life is headed



Feeling a sense of connection with God/Higher
Power that transcends my personal self







The percent of students who indicated the following statements describe them "to a great extent" Feeling disillusioned with my religious upbringing Non-Sectarian – Berea **Medium Selectivity** 

Having an interest in different religious traditions



Being committed to introducing people to my faith



####