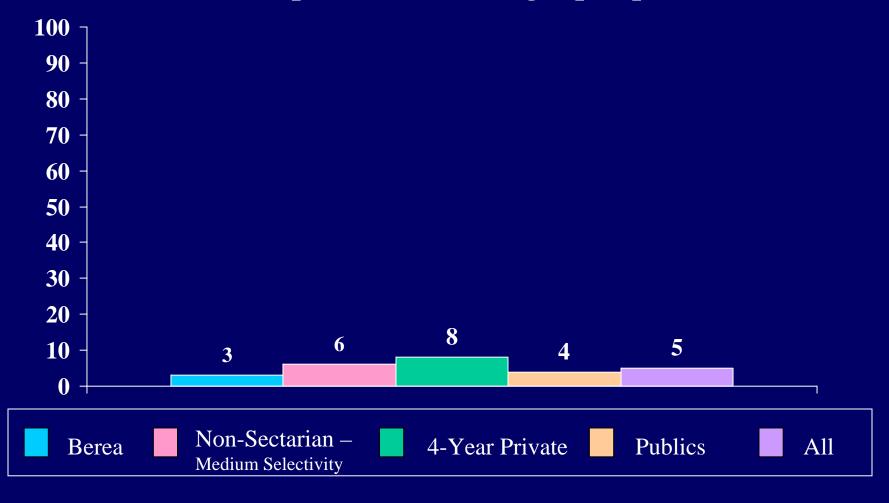

stances affecting this item.
- [4] Disaggregated responses for this item can be found later in the Report.
- [5] Based on curriculum recommendations of the National Commission on Excellence in Education.
- [6] Percentage reporting "frequently" only. Results for other items in this group represent the percentage responding "frequently" **OR** "occasionally".
- [7] In 2002, the response options "Less than \$6,000" and "\$6,000-\$9,999" were combined to form the new response option "Less than \$10,000". A new line in the Trends Report will reflect this change when the Trends file structure is next updated.



Public school (not charter or magnet)



#### Public Charter School



### Public Magnet School



### Private religious/parochial school



### Private independent college-prep school



#### Home school



## To how many colleges other than this one did you apply for admission this year?



# During high school (grades 9-12) how many years did you study each of the following: English (4 years)



## During high school (grades 9-12) how many years did you study each of the following: Mathematics (3 years)



During high school (grades 9-12) how many years did you study each of the following:

### Foreign Language (2 years)



During high school (grades 9-12) how many years did you study each of the following:

Physical Science (2 years)



During high school (grades 9-12) how many years did you study each of the following:

Biological Science (2 years)



During high school (grades 9-12) how many years did you study each of the following:

History/Am. Govt. (1 year)



#