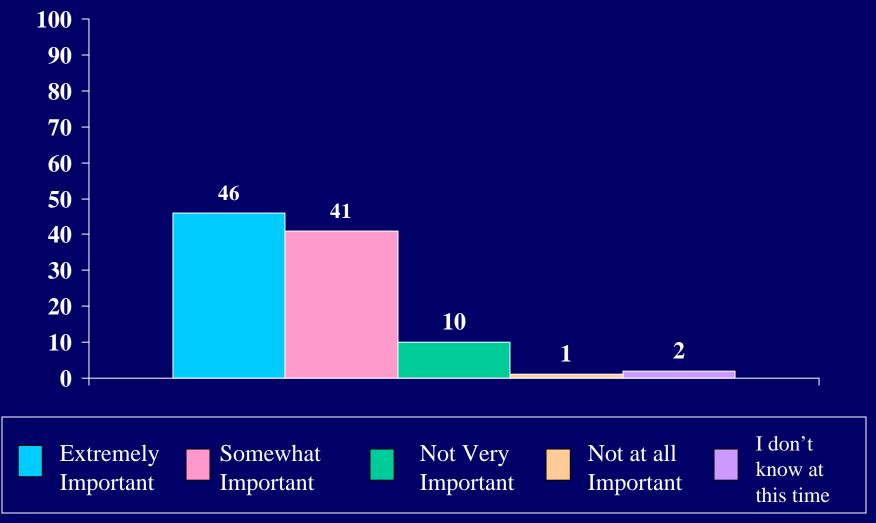

|                                       | Berea College |            |       |       | n-sectari  |       | Other Religious<br>4yr Colleges |           |       |  |
|---------------------------------------|---------------|------------|-------|-------|------------|-------|---------------------------------|-----------|-------|--|
|                                       | Be            | erea Colle | ege   |       | r College/ |       |                                 | •         |       |  |
| Berea College                         |               |            |       |       | um-seled   | ,     |                                 | ium selec | ,     |  |
| First-Time Full-Time                  | Men           |            | Total | Men   | Women      | Total | Men                             | Women     | Total |  |
| Number of Respondents                 | 167           | 196        | 363   | 14549 | 19084      | 33633 | 12246                           | 16664     | 28911 |  |
| How old will you be on December 31 of |               |            |       |       |            |       |                                 |           |       |  |
| this year? [1]                        |               |            |       |       |            |       |                                 |           |       |  |
| 16 or younger                         | 0.0           | 0.0        | 0.0   | 0.0   | 0.1        | 0.1   | 0.1                             | 0.1       | 0.1   |  |
| 17                                    | 1.2           | 3.1        | 2.2   | 1.4   | 2.0        | 1.7   | 8.0                             | 1.6       | 1.2   |  |
| 18                                    | 56.7          | 64.3       |       | 66.7  | 75.6       | 71.8  | 52.3                            | 63.4      | 58.7  |  |
| 19                                    | 31.1          | 29.6       | 30.3  | 30.0  | 21.5       | 25.2  | 43.9                            | 33.8      | 38.1  |  |
| 20                                    | 4.9           | 1.0        | 2.8   | 1.2   | 0.6        | 0.8   | 2.1                             | 0.8       | 1.4   |  |
| 21 or older                           |               |            |       |       |            |       |                                 |           |       |  |
| 21 to 24                              | 3.0           | 1.5        | 2.2   | 0.5   | 0.2        | 0.3   | 0.8                             | 0.2       | 0.5   |  |
| 25 to 29                              | 1.8           | 0.0        | 0.8   | 0.1   | 0.0        | 0.0   | 0.0                             | 0.0       | 0.0   |  |
| 30 to 39                              | 0.6           | 0.0        | 0.3   | 0.0   | 0.0        | 0.0   | 0.1                             | 0.0       | 0.0   |  |
| 40 to 54                              | 0.6           | 0.5        | 0.6   | 0.0   | 0.0        | 0.0   | 0.0                             | 0.0       | 0.0   |  |
| 55 or older                           | 0.0           | 0.0        | 0.0   | 0.0   | 0.0        | 0.0   | 0.0                             | 0.0       | 0.0   |  |
| Are you: (mark all that apply) [2,3]  |               |            |       |       |            |       |                                 |           |       |  |
| White/Caucasian                       | 75.2          | 69.9       | 72.3  | 84.9  | 84.1       | 84.5  | 88.1                            | 88.7      | 88.4  |  |
| African American/Black                | 17.0          | 27.5       | 22.6  | 6.4   | 7.2        | 6.9   | 6.1                             | 6.2       | 6.1   |  |
| American Indian                       | 4.8           | 5.2        | 5.0   | 1.7   | 1.9        | 1.8   | 1.8                             | 2.1       | 1.9   |  |
| Asian American/Asian                  | 6.1           | 3.1        | 4.5   | 4.2   | 4.2        | 4.2   | 2.9                             | 2.6       | 2.7   |  |
| Mexican American/Chicano              | 3.0           | 0.0        | 1.4   | 1.2   | 1.0        | 1.1   | 1.8                             | 1.4       | 1.6   |  |
| Puerto Rican American                 | 1.2           | 0.0        | 0.6   | 1.9   | 2.0        | 2.0   | 0.6                             | 0.6       | 0.6   |  |
| Other Latino                          | 2.4           | 1.0        | 1.7   | 2.9   | 3.7        | 3.4   | 0.9                             | 1.7       | 1.4   |  |
| Other                                 | 5.5           | 4.7        | 5.0   | 2.6   | 3.6        | 3.2   | 1.9                             | 2.4       | 2.2   |  |
| Is English your native language?      |               |            |       |       |            |       |                                 |           |       |  |
| Yes                                   | 90.1          | 94.3       | 92.4  | 95.7  | 94.7       | 95.1  | 96.5                            | 96.5      | 96.5  |  |
| No                                    | 9.9           | 5.7        | 7.6   | 4.3   | 5.3        | 4.9   | 3.5                             | 3.5       | 3.5   |  |
| Are you presently married? [1]        |               |            |       |       |            |       |                                 |           |       |  |
| No                                    |               |            |       |       |            |       |                                 |           |       |  |
| Yes                                   |               |            |       |       |            |       |                                 |           |       |  |
| Citizenship status [1]                |               |            |       |       |            |       |                                 |           |       |  |
| Yes                                   | 91.6          | 94.9       | 93.4  | 97.5  | 97.2       | 97.3  | 97.6                            | 98.2      | 97.9  |  |
| No                                    | 8.4           | 5.1        | 6.6   | 2.5   | 2.8        | 2.7   | 2.4                             | 1.8       | 2.1   |  |
| Twin status                           |               |            |       |       |            |       |                                 |           |       |  |
| No                                    |               |            |       |       |            |       |                                 |           |       |  |
| Yes, identical                        |               |            |       |       |            |       |                                 |           |       |  |
| Yes, fraternal                        | <u>_</u>      |            |       |       |            |       |                                 |           |       |  |