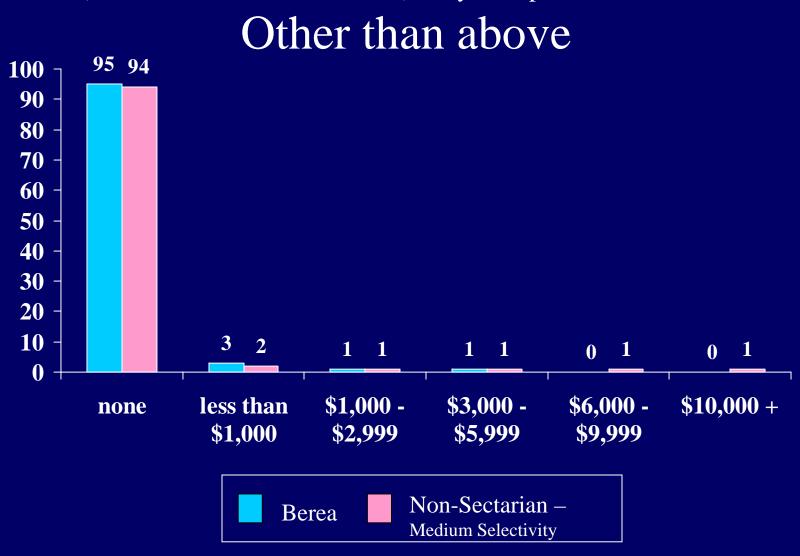

Science (2 years)



During high school (grades 9-12) how many years did you study each of the following:

Biological Science (2 years)



During high school (grades 9-12) how many years did you study each of the following:

History/Am. Govt. (1 year)



# During high school (grades 9-12) how many years did you study each of the following: Computer Science (1/2 year)



## During high school (grades 9-12) how many years did you study each of the following: Arts and/or Music (1 year)



Percent of Berea students who had the following average grade in high school:



### Is this college your:



## Are your parents: Both alive and living with each other



## Are your parents: Both alive, divorced, or living apart



## Are your parents: One or both deceased





### My own resources









## Your current religious preference: Baptist





## Your current religious preference: Roman Catholic



## Your current religious preference: Other Christian



## Your current religious preference: Other religion



## Your current religious preference: None



## Do you consider yourself a Born-Again Christian: Yes



## Do you consider yourself a Born-Again Christian: No



Percent of students who indicated "frequently" or "occasionally"

### Attended a religious service



Percent of students who indicated "frequently" Being bored in class (during the past year) Non-Sectarian – **Publics** 4-Year Private Berea All **Medium Selectivity** 

### Participating in organized demonstrations



## Tutoring another student



## Studying with other students



## Being a guest in a teacher