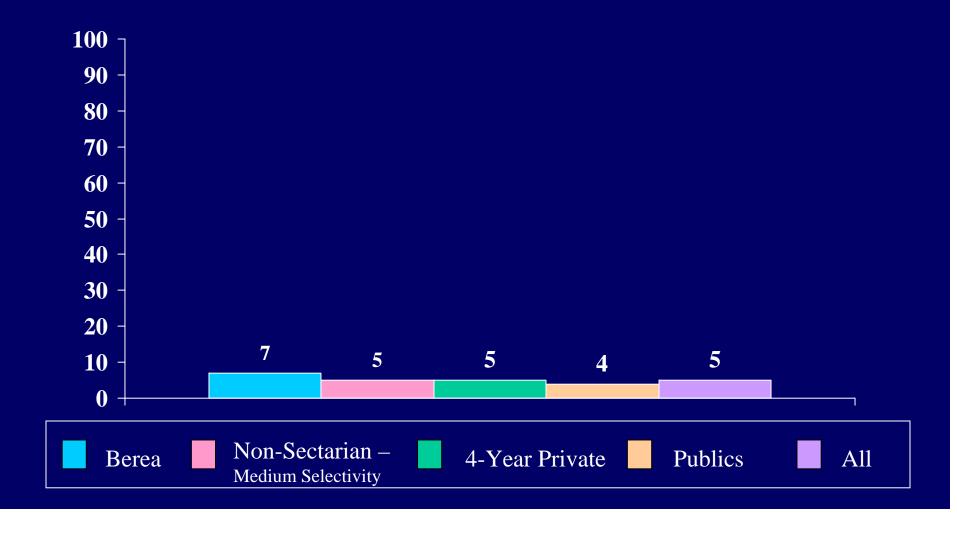

and family



# People should not obey laws which violate their personal values

## Federal military spending should be increased



#### Student agrees "strongly" or "somewhat": Colleges have the right to ban extreme speakers



Student agrees "strongly" or "somewhat":

If two people really like each other, it's all right for them to have sex even if they've known each other for only a very short time



## The federal government should do more to discourage energy consumption

None



## Tutoring/teaching



## Counseling/mentoring



#### Environmental activities



#### Child care



#### Elder care



## Hospital work



#### Substance abuse education



#### Other health education



#### Services to the homeless



## Community improvement/construction



#### Conflict meditation



## Service to my religious community



## Other community service



### Searching for mission/purpose in life



Engaging in self-reflection

# Appreciating the interconnectedness of everything

Believing in the sacredness of life

### Being honest in my relationships with others







Percent of students who indicated that they spent the following number of hours per week on Talking with teachers **100** 90 outside of class 80 70 60 **50** 40 34 32 **30** 16 20 5 10 3 0.6 0 0 **Hours Per Week** 1 - 2 3 - 5 None Less than 1 hour 6 - 10 16 - 20 11 - 15 Over 20

















Playing video/computer games





Percent of Berea students who have concerns about their ability to finance their college educations:



Percent of Berea students who have the following concern about their abili