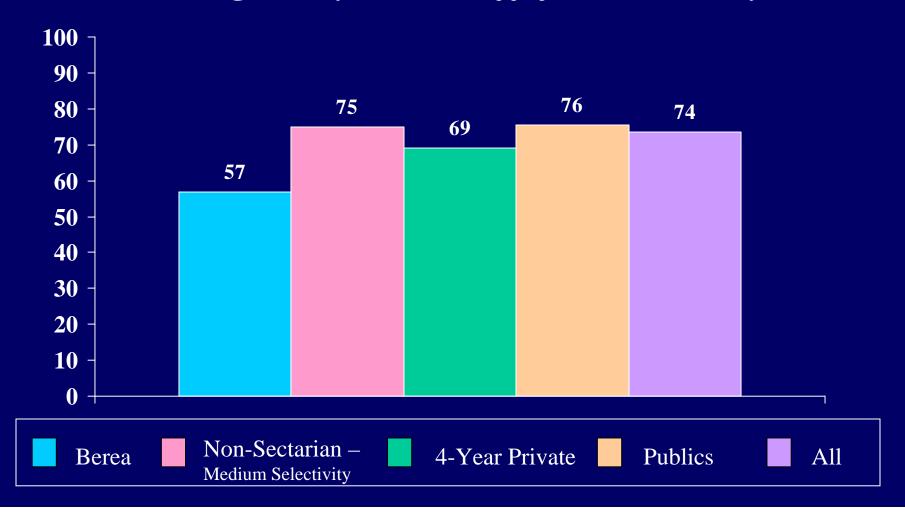

## 2004 CIRP INSTITUTIONAL SUMMARY

| Emotional health                       | 53.7 | 36.9 | 44.6 | 56.5 | 44.8 | 49.8 | 57.7 | 43.6 | 49.6 |
|----------------------------------------|------|------|------|------|------|------|------|------|------|
| Leadership ability                     | 57.9 | 51.8 | 54.6 | 64.6 | 55.1 | 59.2 | 65.5 | 54.1 | 58.9 |
| Mathematical ability                   | 54.3 | 37.9 | 45.4 | 46.7 | 30.6 | 37.5 | 44.5 | 32.2 | 37.4 |
| Mechanical ability                     |      |      |      |      |      |      |      |      |      |
| Originality                            |      |      |      |      |      |      |      |      |      |
| Physical health                        | 54.9 | 26.7 | 39.6 | 63.8 | 41.9 | 51.3 | 68.2 | 39.2 | 51.5 |
| Popularity                             |      |      |      |      |      |      |      |      |      |
| Popularity with the opposite sex       |      |      |      |      |      |      |      |      |      |
| Public speaking ability                | 40.9 | 33.8 | 37.0 | 37.3 | 30.4 | 33.4 | 37.5 | 30.2 | 33.3 |
| Self confidence (intellectual)         | 73.2 | 52.3 | 61.8 | 60.6 | 44.5 | 51.4 | 63.6 | 47.8 | 54.5 |
| Self confidence (social)               | 48.2 | 37.9 | 42.6 | 54.7 | 43.6 | 48.4 | 54.7 | 42.0 | 47.4 |
| Self understanding                     | 61.6 | 44.8 | 52.5 | 54.4 | 45.6 | 49.4 | 52.6 | 43.3 | 47.2 |
| Sensitivity to criticism               |      |      |      |      |      |      |      |      |      |
| Spirituality                           | 51.8 | 51.5 | 51.7 | 28.4 | 29.7 | 29.1 | 43.9 | 48.4 | 46.5 |
| Stubbornness                           |      |      |      |      |      |      |      |      |      |
| Understanding of others                | 68.3 | 60.0 | 63.8 | 58.7 | 65.4 | 62.5 | 56.8 | 65.3 | 61.7 |
| Writing ability                        | 53.0 | 52.6 | 52.8 | 42.0 | 45.5 | 44.0 | 37.7 | 45.7 | 42.4 |
| From what kind of secondary school did |      |      |      |      |      |      |      |      |      |
| you graduate? [1]                      |      |      |      |      |      |      |      |      |      |
| Public                                 | 87.8 | 90.8 | 89.4 | 78.2 | 81.3 | 80.0 | 83.5 | 84.8 | 84.3 |
| Private, denominational                | 6.1  | 6.1  | 6.1  | 14.8 | 13.4 | 14.0 | 11.3 | 10.4 | 10.8 |
| Private, non-denominational or other   | 6.1  | 3.1  | 4.4  | 7.0  | 5.3  | 6.0  | 5.2  | 4.8  | 5.0  |
| How would you describe the racial      |      |      |      |      |      |      |      |      |      |
| composition of:                        |      |      |      |      |      |      |      |      |      |
|                                        |      |      |      |      |      |      |      |      |      |
| the high school you last attended?     |      |      |      |      |      |      |      |      |      |
| Completely white                       |      |      |      |      |      |      |      |      |      |
| Mostly white                           |      |      |      |      |      |      |      |      |      |
| Roughly half non-white                 |      |      |      |      |      |      |      |      |      |
| Mostly non-white                       |      |      |      |      |      |      |      |      |      |
| Completely non-white                   |      |      |      |      |      |      |      |      |      |
| the neighborhood where you grew up?    |      |      |      |      |      |      |      |      |      |
|                                        |      |      |      |      |      |      |      |      |      |