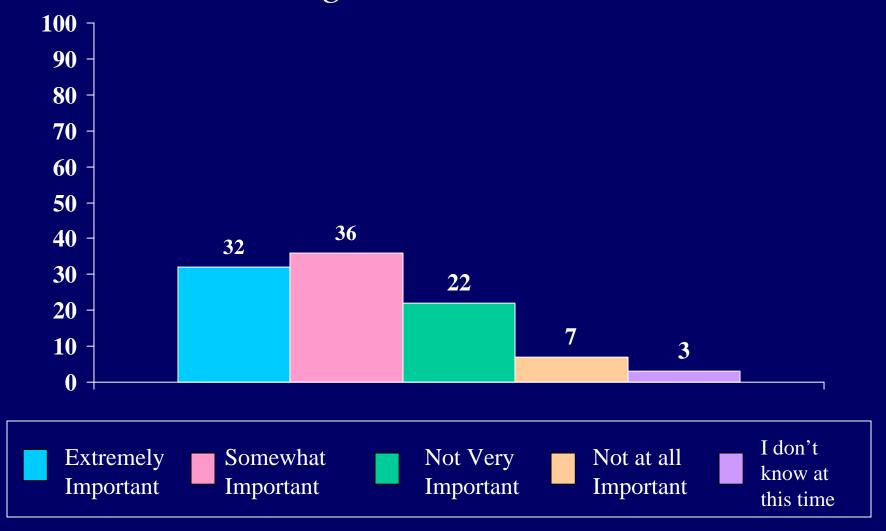

ubject



Choose the one description that best fits your understanding of Berea College

### Berea College promotes its Christian identity:



#### Did you bring a cell phone with you to Berea?



#### Rate the importance to you of each of the following: Serving Humankind



### Rate the importance to you of each of the following: Protecting the natural world



# Rate the importance to you of each of the following: Solving environmental problems



Rate the importance to you of each of the following:

Developing a strong spiritual self



Rate the importance to you of each of the following:

Gaining knowledge and skills necessary to maintain a <sub>100</sub>healthy lifestyle, including physical fitness



Rate the importance to you of each of the following:

Learning more about the arts



Rate the importance to you of each of the following: Developing a desire for life-long learning



# Rate the importance to you of each of the following: Striving for racial harmony



### Rate the importance to you of each of the following: Traveling to new places



Rate the importance to you of each of the following:

Learning more about Appalachian culture/history



Rate the importance to you of each of the following:

Learning more about Black culture/history



Rate the importance to you of each of the following: Learning about women's culture/history



Rate the importance to you of each of the following: Being a responsible citizen of the world



Rate the importance to you of each of the following:

Finding work that is challenging and

that stimulates personal growth



Rate t