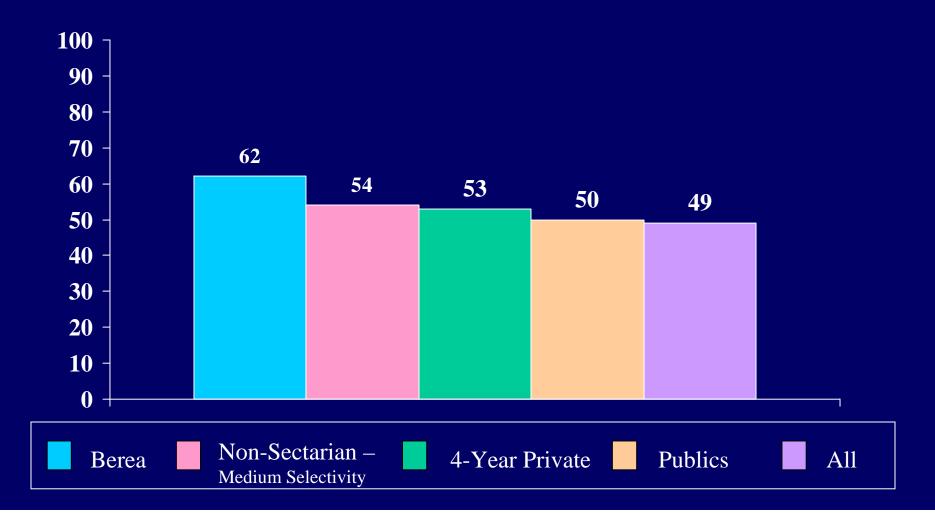

|                                       | Berea College |            |       |       | n-sectari  |       | Other Religious<br>4yr Colleges |           |       |  |
|---------------------------------------|---------------|------------|-------|-------|------------|-------|---------------------------------|-----------|-------|--|
|                                       | Be            | erea Colle | ege   |       | r College/ |       |                                 | •         |       |  |
| Berea College                         |               |            |       |       | um-seled   | ,     |                                 | ium selec | ,     |  |
| First-Time Full-Time                  | Men           |            | Total | Men   | Women      | Total | Men                             | Women     | Total |  |
| Number of Respondents                 | 167           | 196        | 363   | 14549 | 19084      | 33633 | 12246                           | 16664     | 28911 |  |
| How old will you be on December 31 of |               |            |       |       |            |       |                                 |           |       |  |
| this year? [1]                        |               |            |       |       |            |       |                                 |           |       |  |
| 16 or younger                         | 0.0           | 0.0        | 0.0   | 0.0   | 0.1        | 0.1   | 0.1                             | 0.1       | 0.1   |  |
| 17                                    | 1.2           | 3.1        | 2.2   | 1.4   | 2.0        | 1.7   | 8.0                             | 1.6       | 1.2   |  |
| 18                                    | 56.7          | 64.3       |       | 66.7  | 75.6       | 71.8  | 52.3                            | 63.4      | 58.7  |  |
| 19                                    | 31.1          | 29.6       | 30.3  | 30.0  | 21.5       | 25.2  | 43.9                            | 33.8      | 38.1  |  |
| 20                                    | 4.9           | 1.0        | 2.8   | 1.2   | 0.6        | 0.8   | 2.1                             | 0.8       | 1.4   |  |
| 21 or older                           |               |            |       |       |            |       |                                 |           |       |  |
| 21 to 24                              | 3.0           | 1.5        | 2.2   | 0.5   | 0.2        | 0.3   | 0.8                             | 0.2       | 0.5   |  |
| 25 to 29                              | 1.8           | 0.0        | 0.8   | 0.1   | 0.0        | 0.0   | 0.0                             | 0.0       | 0.0   |  |
| 30 to 39                              | 0.6           | 0.0        | 0.3   | 0.0   | 0.0        | 0.0   | 0.1                             | 0.0       | 0.0   |  |
| 40 to 54                              | 0.6           | 0.5        | 0.6   | 0.0   | 0.0        | 0.0   | 0.0                             | 0.0       | 0.0   |  |
| 55 or older                           | 0.0           | 0.0        | 0.0   | 0.0   | 0.0        | 0.0   | 0.0                             | 0.0       | 0.0   |  |
| Are you: (mark all that apply) [2,3]  |               |            |       |       |            |       |                                 |           |       |  |
| White/Caucasian                       | 75.2          | 69.9       | 72.3  | 84.9  | 84.1       | 84.5  | 88.1                            | 88.7      | 88.4  |  |
| African American/Black                | 17.0          | 27.5       | 22.6  | 6.4   | 7.2        | 6.9   | 6.1                             | 6.2       | 6.1   |  |
| American Indian                       | 4.8           | 5.2        | 5.0   | 1.7   | 1.9        | 1.8   | 1.8                             | 2.1       | 1.9   |  |
| Asian American/Asian                  | 6.1           | 3.1        | 4.5   | 4.2   | 4.2        | 4.2   | 2.9                             | 2.6       | 2.7   |  |
| Mexican American/Chicano              | 3.0           | 0.0        | 1.4   | 1.2   | 1.0        | 1.1   | 1.8                             | 1.4       | 1.6   |  |
| Puerto Rican American                 | 1.2           | 0.0        | 0.6   | 1.9   | 2.0        | 2.0   | 0.6                             | 0.6       | 0.6   |  |
| Other Latino                          | 2.4           | 1.0        | 1.7   | 2.9   | 3.7        | 3.4   | 0.9                             | 1.7       | 1.4   |  |
| Other                                 | 5.5           | 4.7        | 5.0   | 2.6   | 3.6        | 3.2   | 1.9                             | 2.4       | 2.2   |  |
| Is English your native language?      |               |            |       |       |            |       |                                 |           |       |  |
| Yes                                   | 90.1          | 94.3       | 92.4  | 95.7  | 94.7       | 95.1  | 96.5                            | 96.5      | 96.5  |  |
| No                                    | 9.9           | 5.7        | 7.6   | 4.3   | 5.3        | 4.9   | 3.5                             | 3.5       | 3.5   |  |
| Are you presently married? [1]        |               |            |       |       |            |       |                                 |           |       |  |
| No                                    |               |            |       |       |            |       |                                 |           |       |  |
| Yes                                   |               |            |       |       |            |       |                                 |           |       |  |
| Citizenship status [1]                |               |            |       |       |            |       |                                 |           |       |  |
| Yes                                   | 91.6          | 94.9       | 93.4  | 97.5  | 97.2       | 97.3  | 97.6                            | 98.2      | 97.9  |  |
| No                                    | 8.4           | 5.1        | 6.6   | 2.5   | 2.8        | 2.7   | 2.4                             | 1.8       | 2.1   |  |
| Twin status                           |               |            |       |       |            |       |                                 |           |       |  |
| No                                    |               |            |       |       |            |       |                                 |           |       |  |
| Yes, identical                        |               |            |       |       |            |       |                                 |           |       |  |
| Yes, fraternal                        | <u>_</u>      |            |       |       |            |       |                                 |           |       |  |