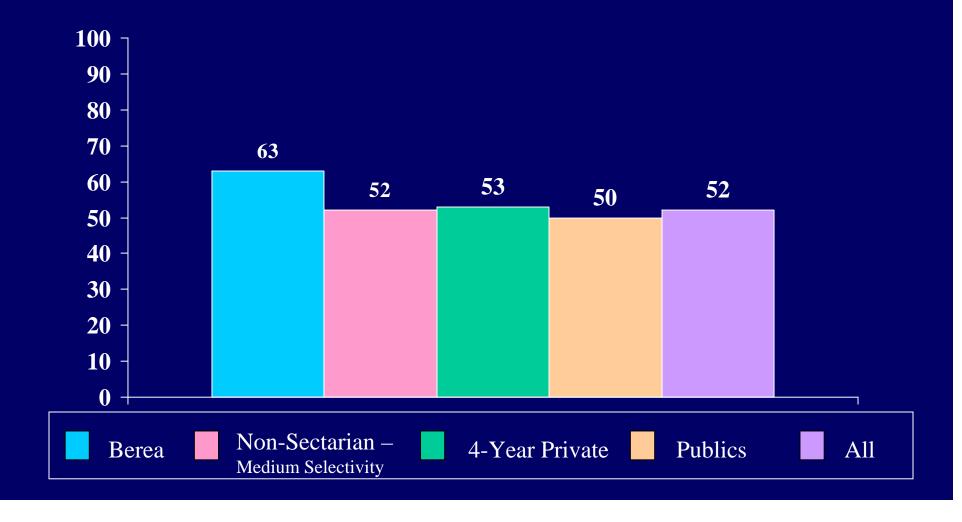

## 2004 CIRP INSTITUTIONAL SUMMARY

| Emotional health                       | 53.7 | 36.9 | 44.6 | 56.5 | 44.8 | 49.8 | 57.7 | 43.6 | 49.6 |
|----------------------------------------|------|------|------|------|------|------|------|------|------|
| Leadership ability                     | 57.9 | 51.8 | 54.6 | 64.6 | 55.1 | 59.2 | 65.5 | 54.1 | 58.9 |
| Mathematical ability                   | 54.3 | 37.9 | 45.4 | 46.7 | 30.6 | 37.5 | 44.5 | 32.2 | 37.4 |
| Mechanical ability                     |      |      |      |      |      |      |      |      |      |
| Originality                            |      |      |      |      |      |      |      |      |      |
| Physical health                        | 54.9 | 26.7 | 39.6 | 63.8 | 41.9 | 51.3 | 68.2 | 39.2 | 51.5 |
| Popularity                             |      |      |      |      |      |      |      |      |      |
| Popularity with the opposite sex       |      |      |      |      |      |      |      |      |      |
| Public speaking ability                | 40.9 | 33.8 | 37.0 | 37.3 | 30.4 | 33.4 | 37.5 | 30.2 | 33.3 |
| Self confidence (intellectual)         | 73.2 | 52.3 | 61.8 | 60.6 | 44.5 | 51.4 | 63.6 | 47.8 | 54.5 |
| Self confidence (social)               | 48.2 | 37.9 | 42.6 | 54.7 | 43.6 | 48.4 | 54.7 | 42.0 | 47.4 |
| Self understanding                     | 61.6 | 44.8 | 52.5 | 54.4 | 45.6 | 49.4 | 52.6 | 43.3 | 47.2 |
| Sensitivity to criticism               |      |      |      |      |      |      |      |      |      |
| Spirituality                           | 51.8 | 51.5 | 51.7 | 28.4 | 29.7 | 29.1 | 43.9 | 48.4 | 46.5 |
| Stubbornness                           |      |      |      |      |      |      |      |      |      |
| Understanding of others                | 68.3 | 60.0 | 63.8 | 58.7 | 65.4 | 62.5 | 56.8 | 65.3 | 61.7 |
| Writing ability                        | 53.0 | 52.6 | 52.8 | 42.0 | 45.5 | 44.0 | 37.7 | 45.7 | 42.4 |
| From what kind of secondary school did |      |      |      |      |      |      |      |      |      |
| you graduate? [1]                      |      |      |      |      |      |      |      |      |      |
| Public                                 | 87.8 | 90.8 | 89.4 | 78.2 | 81.3 | 80.0 | 83.5 | 84.8 | 84.3 |
| Private, denominational                | 6.1  | 6.1  | 6.1  | 14.8 | 13.4 | 14.0 | 11.3 | 10.4 | 10.8 |
| Private, non-denominational or other   | 6.1  | 3.1  | 4.4  | 7.0  | 5.3  | 6.0  | 5.2  | 4.8  | 5.0  |
| How would you describe the racial      |      |      |      |      |      |      |      |      |      |
| composition of:                        |      |      |      |      |      |      |      |      |      |
|                                        |      |      |      |      |      |      |      |      |      |
| the high school you last attended?     |      |      |      |      |      |      |      |      |      |
| Completely white                       |      |      |      |      |      |      |      |      |      |
| Mostly white                           |      |      |      |      |      |      |      |      |      |
| Roughly half non-white                 |      |      |      |      |      |      |      |      |      |
| Mostly non-white                       |      |      |      |      |      |      |      |      |      |
| Completely non-white                   |      |      |      |      |      |      |      |      |      |
| the neighborhood where you grew up?    |      |      |      |      |      |      |      |      |      |
|                                        |      |      |      |      |      |      |      |      |      |