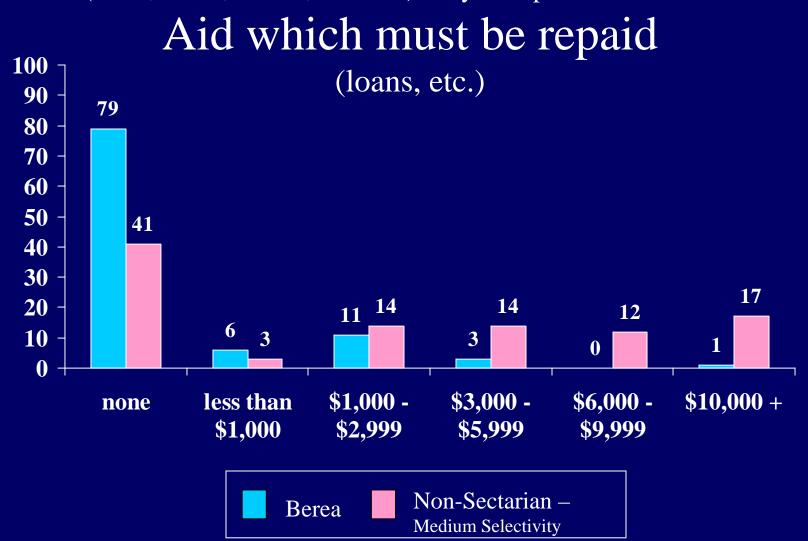

l Science (2 years)



During high school (grades 9-12) how many years did you study each of the following:

Biological Science (2 years)



During high school (grades 9-12) how many years did you study each of the following:

History/Am. Govt. (1 year)



# During high school (grades 9-12) how many years did you study each of the following: Computer Science (1/2 year)



## During high school (grades 9-12) how many years did you study each of the following: Arts and/or Music (1 year)



Percent of Berea students who had the following average grade in high school:



### Is this college your:



## Are your parents: Both alive and living with each other



## Are your parents: Both alive, divorced, or living apart



## Are your parents: One or both deceased





### My own resources









## Your current religious preference: Baptist





## Your current religious preference: Roman Catholic



## Your current religious preference: Other Christian



## Your current religious preference: Other religion



## Your current religious preference: None



## Do you consider yourself a Born-Again Christian: Yes



## Do you consider yourself a Born-Again Christian: No



Percent of students who indicated "frequently" or "occasionally"

### Attended a religious service



Percent of students who indicated "frequently" Being bored in class (during the past year) Non-Sectarian – **Publics** 4-Year Private Berea All **Medium Selectivity** 

### Participating in organized demonstrations



## Tutoring another student



## Studying with other students



## Being a guest in a teach