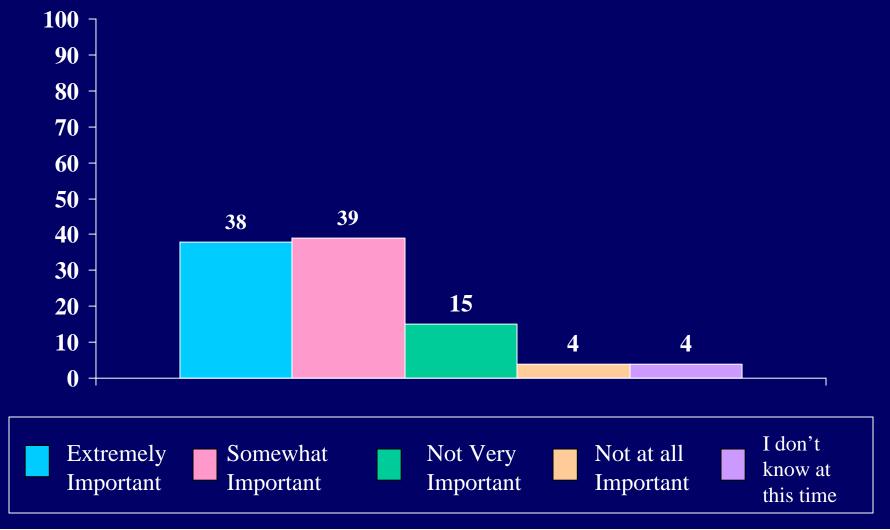

ong learning



# Rate the importance to you of each of the following: Striving for racial harmony



### Rate the importance to you of each of the following: Traveling to new places



Rate the importance to you of each of the following:

Learning more about Appalachian culture/history



Rate the importance to you of each of the following:

Learning more about Black culture/history



Rate the importance to you of each of the following: Learning about women's culture/history



Rate the importance to you of each of the following: Being a responsible citizen of the world



Rate the importance to you of each of the following:

Finding work that is challenging and

that stimulates personal growth



Rate the importance to you of each of the following: Volunteering service to my community