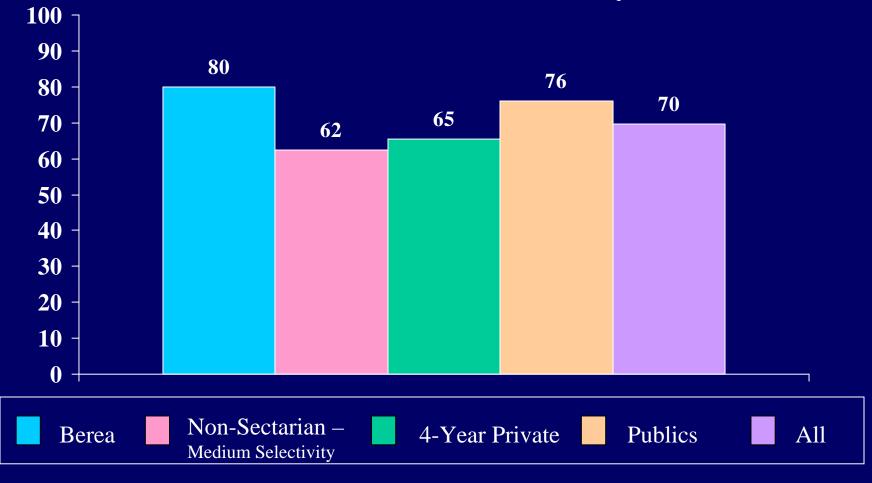

## 2004 CIRP INSTITUTIONAL SUMMARY

| Emotional health                       | 53.7 | 36.9 | 44.6 | 56.5 | 44.8 | 49.8 | 57.7 | 43.6 | 49.6 |
|----------------------------------------|------|------|------|------|------|------|------|------|------|
| Leadership ability                     | 57.9 | 51.8 | 54.6 | 64.6 | 55.1 | 59.2 | 65.5 | 54.1 | 58.9 |
| Mathematical ability                   | 54.3 | 37.9 | 45.4 | 46.7 | 30.6 | 37.5 | 44.5 | 32.2 | 37.4 |
| Mechanical ability                     |      |      |      |      |      |      |      |      |      |
| Originality                            |      |      |      |      |      |      |      |      |      |
| Physical health                        | 54.9 | 26.7 | 39.6 | 63.8 | 41.9 | 51.3 | 68.2 | 39.2 | 51.5 |
| Popularity                             |      |      |      |      |      |      |      |      |      |
| Popularity with the opposite sex       |      |      |      |      |      |      |      |      |      |
| Public speaking ability                | 40.9 | 33.8 | 37.0 | 37.3 | 30.4 | 33.4 | 37.5 | 30.2 | 33.3 |
| Self confidence (intellectual)         | 73.2 | 52.3 | 61.8 | 60.6 | 44.5 | 51.4 | 63.6 | 47.8 | 54.5 |
| Self confidence (social)               | 48.2 | 37.9 | 42.6 | 54.7 | 43.6 | 48.4 | 54.7 | 42.0 | 47.4 |
| Self understanding                     | 61.6 | 44.8 | 52.5 | 54.4 | 45.6 | 49.4 | 52.6 | 43.3 | 47.2 |
| Sensitivity to criticism               |      |      |      |      |      |      |      |      |      |
| Spirituality                           | 51.8 | 51.5 | 51.7 | 28.4 | 29.7 | 29.1 | 43.9 | 48.4 | 46.5 |
| Stubbornness                           |      |      |      |      |      |      |      |      |      |
| Understanding of others                | 68.3 | 60.0 | 63.8 | 58.7 | 65.4 | 62.5 | 56.8 | 65.3 | 61.7 |
| Writing ability                        | 53.0 | 52.6 | 52.8 | 42.0 | 45.5 | 44.0 | 37.7 | 45.7 | 42.4 |
| From what kind of secondary school did |      |      |      |      |      |      |      |      |      |
| you graduate? [1]                      |      |      |      |      |      |      |      |      |      |
| Public                                 | 87.8 | 90.8 | 89.4 | 78.2 | 81.3 | 80.0 | 83.5 | 84.8 | 84.3 |
| Private, denominational                | 6.1  | 6.1  | 6.1  | 14.8 | 13.4 | 14.0 | 11.3 | 10.4 | 10.8 |
| Private, non-denominational or other   | 6.1  | 3.1  | 4.4  | 7.0  | 5.3  | 6.0  | 5.2  | 4.8  | 5.0  |
| How would you describe the racial      |      |      |      |      |      |      |      |      |      |
| composition of:                        |      |      |      |      |      |      |      |      |      |
|                                        |      |      |      |      |      |      |      |      |      |
| the high school you last attended?     |      |      |      |      |      |      |      |      |      |
| Completely white                       |      |      |      |      |      |      |      |      |      |
| Mostly white                           |      |      |      |      |      |      |      |      |      |
| Roughly half non-white                 |      |      |      |      |      |      |      |      |      |
| Mostly non-white                       |      |      |      |      |      |      |      |      |      |
| Completely non-white                   |      |      |      |      |      |      |      |      |      |
| the neighborhood where you grew up?    |      |      |      |      |      |      |      |      |      |
|                                        |      |      |      |      |      |      |      |      |      |