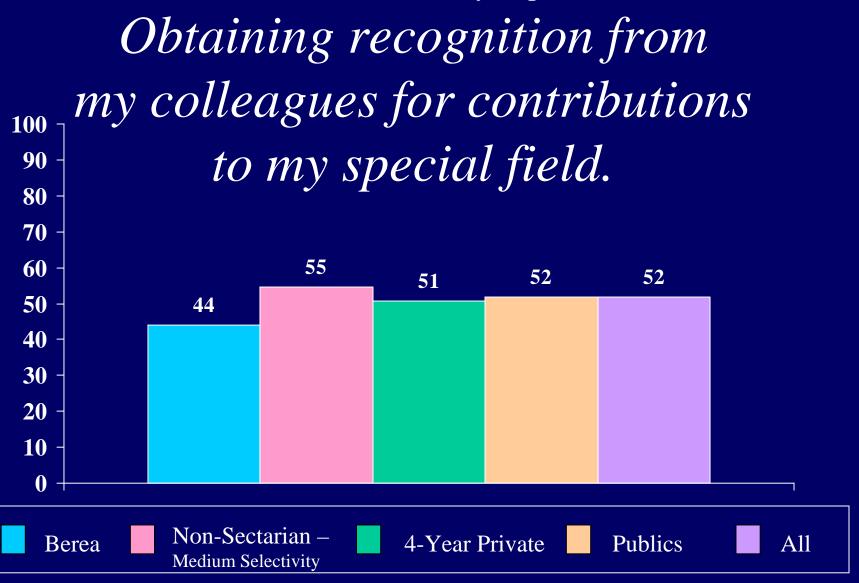

"very important" in influencing student's decision to attend this particular college

This college's graduates get good jobs



I was attracted by the religious affiliation/orientation of the college





#### Rankings in national magazines



## Information from a website



I was admitted through an Early Action
or Early Decision program



Reasons noted as "very important" in influencing student's decision to attend this particular college

#### A visit to campus



## The athletic department recruited me

This Question was a part of the CIRP 2002 Questionnaire, however it was removed from the 2004 Survey.

#### Reputation for campus safety

This Question was a part of the CIRP 2002 Questionnaire, however it was removed from the 2004 Survey.



#### Becoming an authority in my field





#### Influencing the political structure





#### Raising a family



Having administrative responsibility for the work of others Non-Sectarian – 4-Year Private **Publics** All Berea **Medium Selectivity** 

#### Being very well off financially



# Helping others who are in difficulty



#### Making a theoretical contribution to science





Creating artistic work (painting, sculpture, decorating, etc.)



Becoming successful in a business

of my own



Becoming involved in programs to clean up the environment



## Developing a meaningful philosophy of life





#### Helping to promote racial understanding



## Keeping up to date with political affairs





#### Integrating spirituality into my life







## Change career choice



#### Participate in student government



#### Get