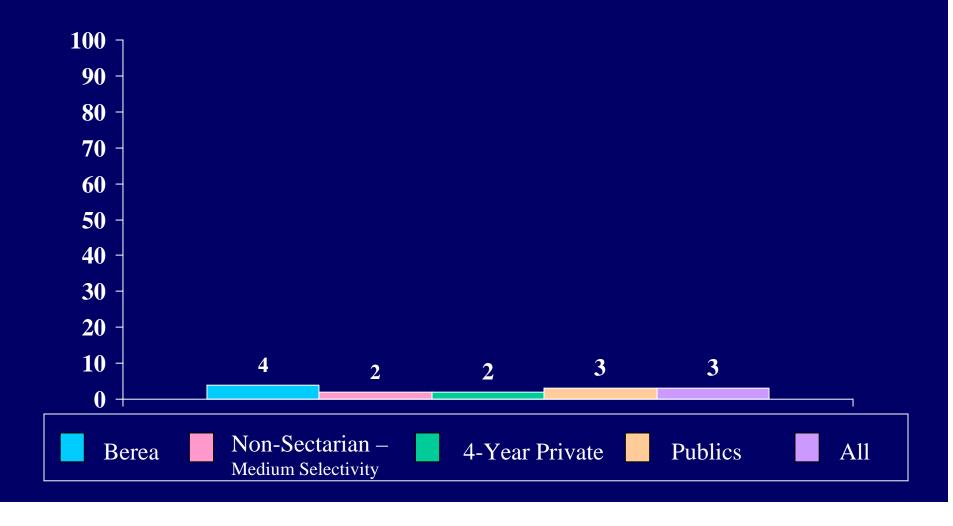

eacher's home





## Drinking beer





Percent of students who indicated "frequently"

### Feeling overwhelmed by all they had to do





## Performing volunteer work



## Playing a musical instrument



Percent of students who indicated "frequently"

## Asking a teacher for advice after class



# Missing a class or appointment due to oversleeping

(during the past year)

This Question was a part of the CIRP 2002 Questionnaire, however it was removed from the 2004 Survey.

Did your high school require community service for graduation: Yes



Did your high school require community service for graduation: No



## Have you participated in: A summer research program



## Have you participated in: A health science research program sponsored by a university



#### Grammar school or less



### Some high school



### High school graduate



### Postsecondary school other than college



Non-Sectarian –

**Medium Selectivity** 

0 -

Berea

What is the highest level of formal education obtained by your father:



4-Year Private

**Publics** 

All













#### Grammar school or less



### Some high school







### Postsecondary school other than college

















Percent of students who indicated "frequently" Discussing politics (during the past year) Non-Sectarian – 4-Year Private **Publics** All Berea **Medium Selectivity** 

Percent of students who indicated "frequently" or "Occasionally" Worked on a local, state, or national political campaign 100 (during the past year) 90 80 70 60 **50** 40 **30** 20 13 7 10 0 Non-Sectarian – 4-Year Private **Publics** Be