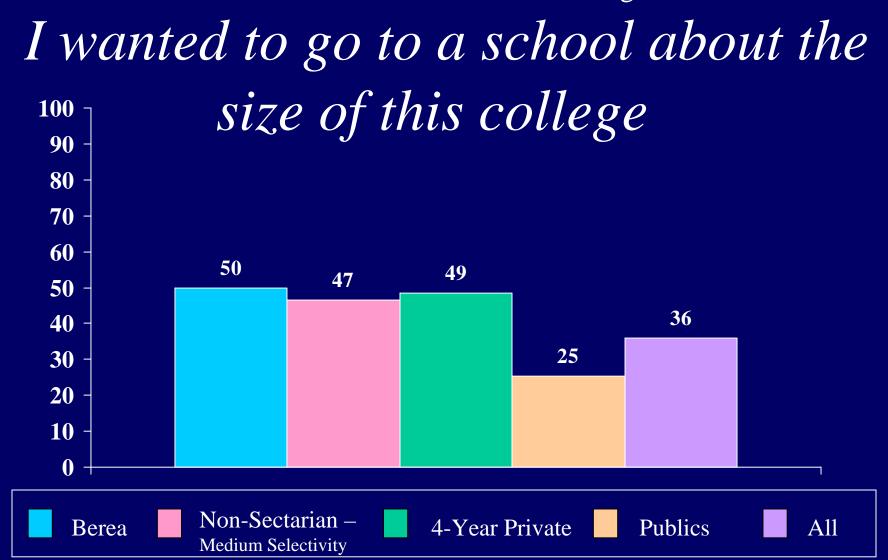

|                                       | Berea College |            |       |       | n-sectari  |       | Other Religious<br>4yr Colleges |           |       |  |
|---------------------------------------|---------------|------------|-------|-------|------------|-------|---------------------------------|-----------|-------|--|
|                                       | Be            | erea Colle | ege   |       | r College/ |       |                                 | •         |       |  |
| Berea College                         |               |            |       |       | um-seled   | ,     |                                 | ium selec | ,     |  |
| First-Time Full-Time                  | Men           |            | Total | Men   | Women      | Total | Men                             | Women     | Total |  |
| Number of Respondents                 | 167           | 196        | 363   | 14549 | 19084      | 33633 | 12246                           | 16664     | 28911 |  |
| How old will you be on December 31 of |               |            |       |       |            |       |                                 |           |       |  |
| this year? [1]                        |               |            |       |       |            |       |                                 |           |       |  |
| 16 or younger                         | 0.0           | 0.0        | 0.0   | 0.0   | 0.1        | 0.1   | 0.1                             | 0.1       | 0.1   |  |
| 17                                    | 1.2           | 3.1        | 2.2   | 1.4   | 2.0        | 1.7   | 8.0                             | 1.6       | 1.2   |  |
| 18                                    | 56.7          | 64.3       |       | 66.7  | 75.6       | 71.8  | 52.3                            | 63.4      | 58.7  |  |
| 19                                    | 31.1          | 29.6       | 30.3  | 30.0  | 21.5       | 25.2  | 43.9                            | 33.8      | 38.1  |  |
| 20                                    | 4.9           | 1.0        | 2.8   | 1.2   | 0.6        | 0.8   | 2.1                             | 0.8       | 1.4   |  |
| 21 or older                           |               |            |       |       |            |       |                                 |           |       |  |
| 21 to 24                              | 3.0           | 1.5        | 2.2   | 0.5   | 0.2        | 0.3   | 0.8                             | 0.2       | 0.5   |  |
| 25 to 29                              | 1.8           | 0.0        | 0.8   | 0.1   | 0.0        | 0.0   | 0.0                             | 0.0       | 0.0   |  |
| 30 to 39                              | 0.6           | 0.0        | 0.3   | 0.0   | 0.0        | 0.0   | 0.1                             | 0.0       | 0.0   |  |
| 40 to 54                              | 0.6           | 0.5        | 0.6   | 0.0   | 0.0        | 0.0   | 0.0                             | 0.0       | 0.0   |  |
| 55 or older                           | 0.0           | 0.0        | 0.0   | 0.0   | 0.0        | 0.0   | 0.0                             | 0.0       | 0.0   |  |
| Are you: (mark all that apply) [2,3]  |               |            |       |       |            |       |                                 |           |       |  |
| White/Caucasian                       | 75.2          | 69.9       | 72.3  | 84.9  | 84.1       | 84.5  | 88.1                            | 88.7      | 88.4  |  |
| African American/Black                | 17.0          | 27.5       | 22.6  | 6.4   | 7.2        | 6.9   | 6.1                             | 6.2       | 6.1   |  |
| American Indian                       | 4.8           | 5.2        | 5.0   | 1.7   | 1.9        | 1.8   | 1.8                             | 2.1       | 1.9   |  |
| Asian American/Asian                  | 6.1           | 3.1        | 4.5   | 4.2   | 4.2        | 4.2   | 2.9                             | 2.6       | 2.7   |  |
| Mexican American/Chicano              | 3.0           | 0.0        | 1.4   | 1.2   | 1.0        | 1.1   | 1.8                             | 1.4       | 1.6   |  |
| Puerto Rican American                 | 1.2           | 0.0        | 0.6   | 1.9   | 2.0        | 2.0   | 0.6                             | 0.6       | 0.6   |  |
| Other Latino                          | 2.4           | 1.0        | 1.7   | 2.9   | 3.7        | 3.4   | 0.9                             | 1.7       | 1.4   |  |
| Other                                 | 5.5           | 4.7        | 5.0   | 2.6   | 3.6        | 3.2   | 1.9                             | 2.4       | 2.2   |  |
| Is English your native language?      |               |            |       |       |            |       |                                 |           |       |  |
| Yes                                   | 90.1          | 94.3       | 92.4  | 95.7  | 94.7       | 95.1  | 96.5                            | 96.5      | 96.5  |  |
| No                                    | 9.9           | 5.7        | 7.6   | 4.3   | 5.3        | 4.9   | 3.5                             | 3.5       | 3.5   |  |
| Are you presently married? [1]        |               |            |       |       |            |       |                                 |           |       |  |
| No                                    |               |            |       |       |            |       |                                 |           |       |  |
| Yes                                   |               |            |       |       |            |       |                                 |           |       |  |
| Citizenship status [1]                |               |            |       |       |            |       |                                 |           |       |  |
| Yes                                   | 91.6          | 94.9       | 93.4  | 97.5  | 97.2       | 97.3  | 97.6                            | 98.2      | 97.9  |  |
| No                                    | 8.4           | 5.1        | 6.6   | 2.5   | 2.8        | 2.7   | 2.4                             | 1.8       | 2.1   |  |
| Twin status                           |               |            |       |       |            |       |                                 |           |       |  |
| No                                    |               |            |       |       |            |       |                                 |           |       |  |
| Yes, identical                        |               |            |       |       |            |       |                                 |           |       |  |
| Yes, fraternal                        | <u>_</u>      |            |       |       |            |       |                                 |           |       |  |