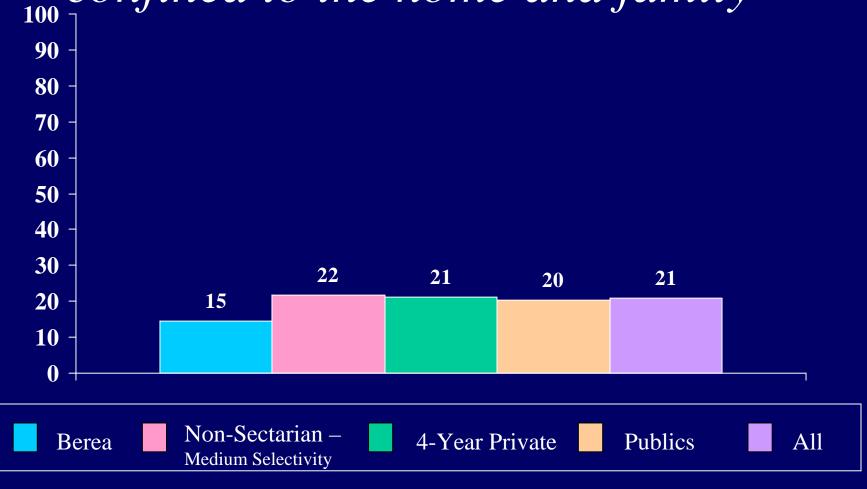

the courts

100 7 for the rights of criminals





## Abortion should be legal



#### The death penalty should be abolished



## Marijuana should be legalized



It is important to have laws prohibiting homosexual relationships



# The federal government should do more to control the sale of handguns



# Racial discrimination is no longer a major problem in America



Realistically, an individual can do little to bring about changes in our society



Wealthy people should pay a larger share 100 7 of taxes than they do now



Colleges should prohibit racist/sexist

speech on campus



Same-sex couples should have the right to legal marital status



Affirmative action in college admissions should be abolished



The activities of married women are best confined to the home and family



# People should not obey laws which violate their personal values

## Federal military spending should be increased



#### Student agrees "strongly" or "somewhat": Colleges have the right to ban extreme speakers



Student agrees "strongly" or "somewhat":

If two people really like each other, it's all right for them to have sex even if they've known each other for only a very short time



## The federal government should do more to discourage energy consumption

None



## Tutoring/teaching



## Counseling/mentoring



#### Environmental activities



#### Child care



#### Elder care



## Hospital work



#### Substance abuse education



#### Other health education



#### Services to the homeless



## Community improvement/construction



#### Conflict meditation



## Service