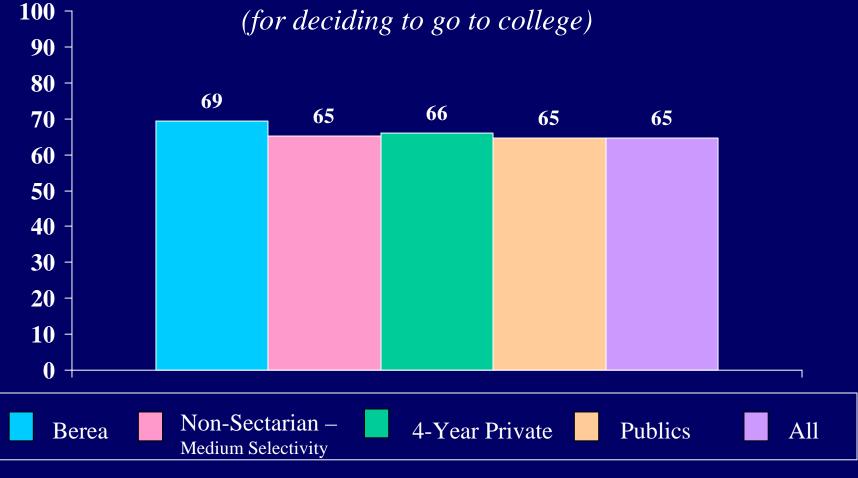

ng the past year)

Percent of students who indicated "frequently"

Using the Internet for

research or homework

(during the past year)



Percent of students who indicated "frequently"

#### Participating in Internet chat rooms

(during the past year)

Percent of students who indicated "frequently"

## Using the Internet in other ways

(during the past year)

Percent of students who indicated "frequently" or "occasionally"

# Performing community service as part of a class



Percent of students who indicated "frequently"

#### Using a personal computer

(during the past year)















#### My parents wanted me to go





### Wanted to get away from home



#### To be able to get a better job

(for deciding to go to college)



To gain a general education and appreciation of ideas



#### To improve my reading and study skills

(for deciding to go to college)

#### There was nothing better to do



#### To make me a more cultured person



#### To be able to make more money

(for deciding to go to college)



#### To learn more about things that interest me

(for deciding to go to college)





#### A mentor/role model encouraged me to go

(for deciding to go to college)

## To get training for a specific career

(for deciding to go to college)



In deciding to go to college, how important to you was the following reason:

To find my purpose in life



#### Academic Ability



#### Artistic Ability



#### Compassion



#### Compassion



#### Courage



#### Forgiveness



#### Generosity



#### Kindness



#### Computer skills



#### Cooperativeness





#### Dr