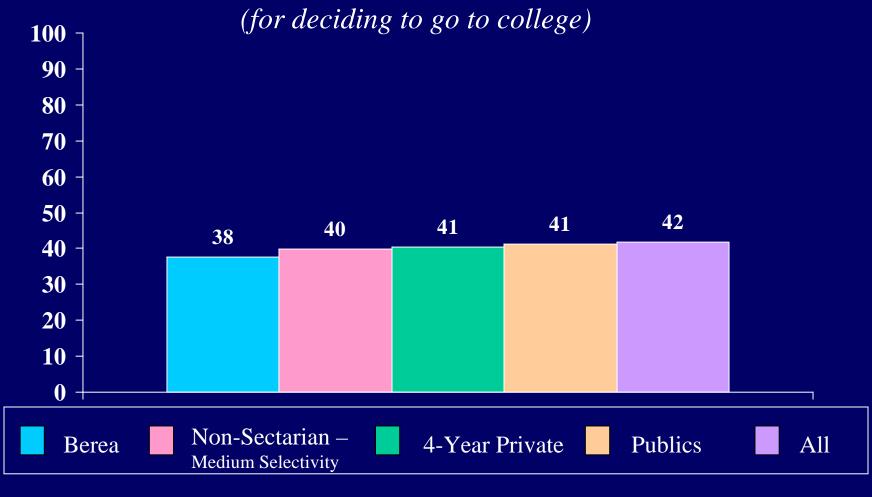

ntly" or "occasionally" Visiting an art gallery or museum (during the past year)







# Percent of students who indicated "frequently" Communicating via e-mail (during the past year)

Percent of students who indicated "frequently"

Using the Internet for

research or homework

(during the past year)



Percent of students who indicated "frequently"

#### Participating in Internet chat rooms

(during the past year)

Percent of students who indicated "frequently"

## Using the Internet in other ways

(during the past year)

Percent of students who indicated "frequently" or "occasionally"

# Performing community service as part of a class



Percent of students who indicated "frequently"

#### Using a personal computer

(during the past year)















#### My parents wanted me to go





### Wanted to get away from home



#### To be able to get a better job

(for deciding to go to college)



To gain a general education and appreciation of ideas



#### To improve my reading and study skills

(for deciding to go to college)

#### There was nothing better to do



#### To make me a more cultured person



#### To be able to make more money

(for deciding to go to college)



#### To learn more about things that interest me

(for deciding to go to college)





#### A mentor/role model encouraged me to go

(for deciding to go to college)

## To get training for a specific career

(for deciding to go to college)



In deciding to go to college, how important to you was the following reason:

To find my purpose in life



#### Academic Ability



#### Artistic Ability