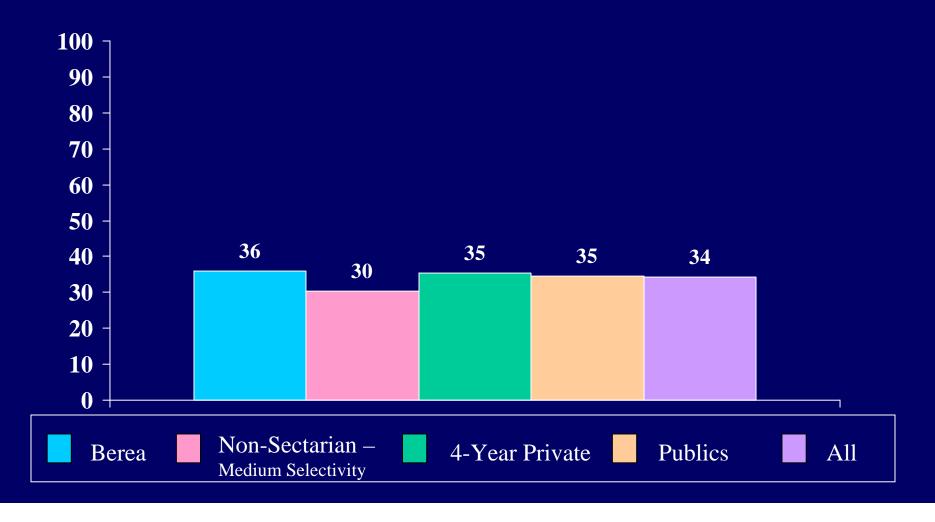

as a part of the CIRP 2002 Questionnaire, however it was removed from the 2004 Survey.



#### Becoming an authority in my field





#### Influencing the political structure





#### Raising a family



Having administrative responsibility for the work of others Non-Sectarian – 4-Year Private **Publics** All Berea **Medium Selectivity** 

#### Being very well off financially



# Helping others who are in difficulty



#### Making a theoretical contribution to science





Creating artistic work (painting, sculpture, decorating, etc.)



Becoming successful in a business

of my own



Becoming involved in programs to clean up the environment



## Developing a meaningful philosophy of life





#### Helping to promote racial understanding



## Keeping up to date with political affairs





#### Integrating spirituality into my life







## Change career choice



#### Participate in student government



#### Get a job to help pay for college expenses



#### Work full-time while attending college



#### Join a social fraternity or sorority



#### Play varsity/intercollegiate athletics



#### Make at least a "B" average



#### Get a bachelor's degree (B.A., B.S., etc.)

This Question was a part of the CIRP 2002 Questionnaire, however it was removed from the 2004 Survey.

# Participate in student protests or demonstrations





# Be satisfied with their college





# Seek personal counseling



# Develop close friendships with other students

This Question was a part of the CIRP 2002 Questionnaire, however it was removed from the 2004 Survey.

# Communicate regular