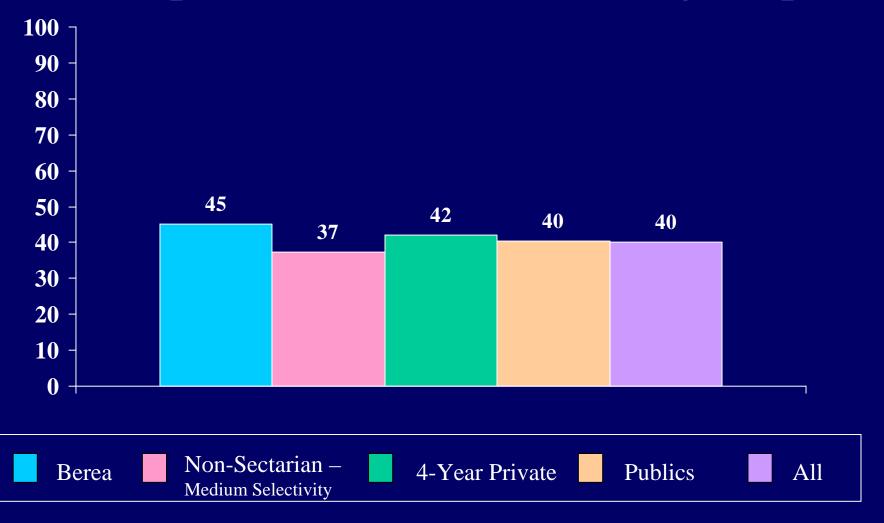

#### Get a job to help pay for college expenses



#### Work full-time while attending college



#### Join a social fraternity or sorority



#### Play varsity/intercollegiate athletics



#### Make at least a "B" average



#### Get a bachelor's degree (B.A., B.S., etc.)

This Question was a part of the CIRP 2002 Questionnaire, however it was removed from the 2004 Survey.

# Participate in student protests or demonstrations





# Be satisfied with their college





# Seek personal counseling



# Develop close friendships with other students

This Question was a part of the CIRP 2002 Questionnaire, however it was removed from the 2004 Survey.

# Communicate regularly with professors



# Socialize with someone of another racial/ethnic group



# Participate in student clubs/groups



# Strengthen religious beliefs/convictions



Percent of students who estimate that chances are "very good" that he or she will

### Participate in a study abroad program



Percent of students who estimate that chances are "very good" that he or she will

### Drop out of college

This Question was a part of the CIRP 2002 Questionnaire, however it was removed from the 2004 Survey.

## Spirituality Questions

Reducing pain and suffering in the world



#### Attaining inner harmony



#### Attaining wisdom



Seeking out opportunities to help me grow spiritually



Seeking beauty in my life



Finding answers to the mysteries of life



#### Becoming a more loving person



Seeking to follow religious teachings in my everyday life



#### Improving the human condition



Love is at the roo