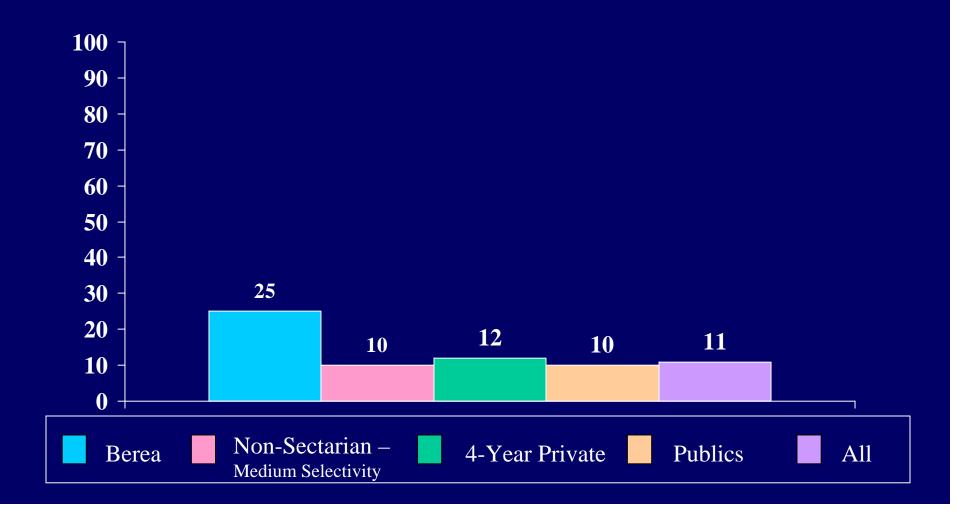

s 9-12) how many years did you study each of the following:

History/Am. Govt. (1 year)



# During high school (grades 9-12) how many years did you study each of the following: Computer Science (1/2 year)



## During high school (grades 9-12) how many years did you study each of the following: Arts and/or Music (1 year)



Percent of Berea students who had the following average grade in high school:



### Is this college your:



## Are your parents: Both alive and living with each other



## Are your parents: Both alive, divorced, or living apart



## Are your parents: One or both deceased





### My own resources









## Your current religious preference: Baptist





## Your current religious preference: Roman Catholic



## Your current religious preference: Other Christian



## Your current religious preference: Other religion



## Your current religious preference: None



## Do you consider yourself a Born-Again Christian: Yes



## Do you consider yourself a Born-Again Christian: No



Percent of students who indicated "frequently" or "occasionally"

### Attended a religious service



Percent of students who indicated "frequently" Being bored in class (during the past year) Non-Sectarian – **Publics** 4-Year Private Berea All **Medium Selectivity** 

### Participating in organized demonstrations



## Tutoring another student



## Studying with other students



## Being a guest in a teacher's home





## Drinking beer





Percent of students who indicated "frequently"

### Feeling overwhelmed by all they had to do





## Performing volunteer work