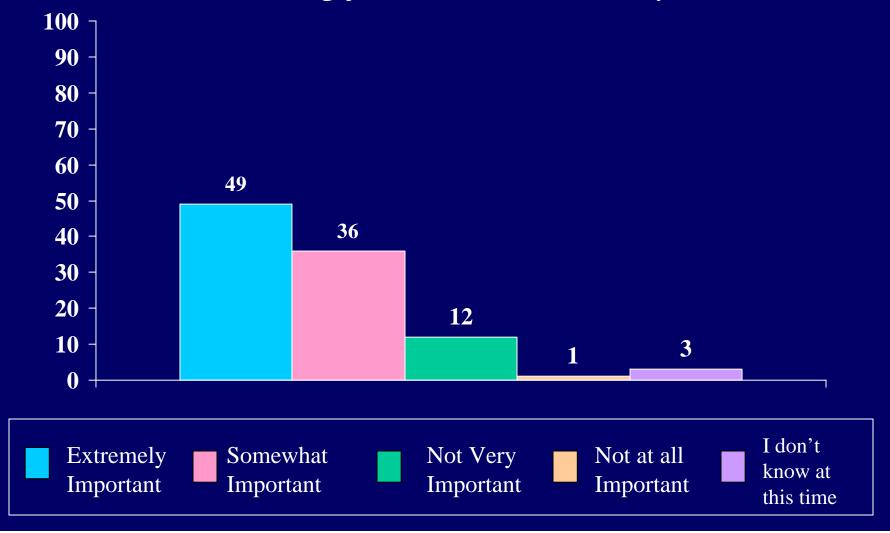

o Berea?



#### Rate the importance to you of each of the following: Serving Humankind



### Rate the importance to you of each of the following: Protecting the natural world



# Rate the importance to you of each of the following: Solving environmental problems



Rate the importance to you of each of the following:

Developing a strong spiritual self



Rate the importance to you of each of the following:

Gaining knowledge and skills necessary to maintain a <sub>100</sub>healthy lifestyle, including physical fitness



Rate the importance to you of each of the following:

Learning more about the arts



Rate the importance to you of each of the following: Developing a desire for life-long learning



# Rate the importance to you of each of the following: Striving for racial harmony



### Rate the importance to you of each of the following: Traveling to new places



Rate the importance to you of each of the following:

Learning more about Appalachian culture/history



Rate the importance to you of each of the following:

Learning more about Black culture/history



Rate the importance to you of each of the following: Learning about women's culture/history



Rate the importance to you of each of the following: Being a responsible citizen of the world



Rate the importance to you of each of the following:

Finding work that is challenging and

that stimulates personal growth



Rate the importance to you of each of the following: Volunteering service to my community