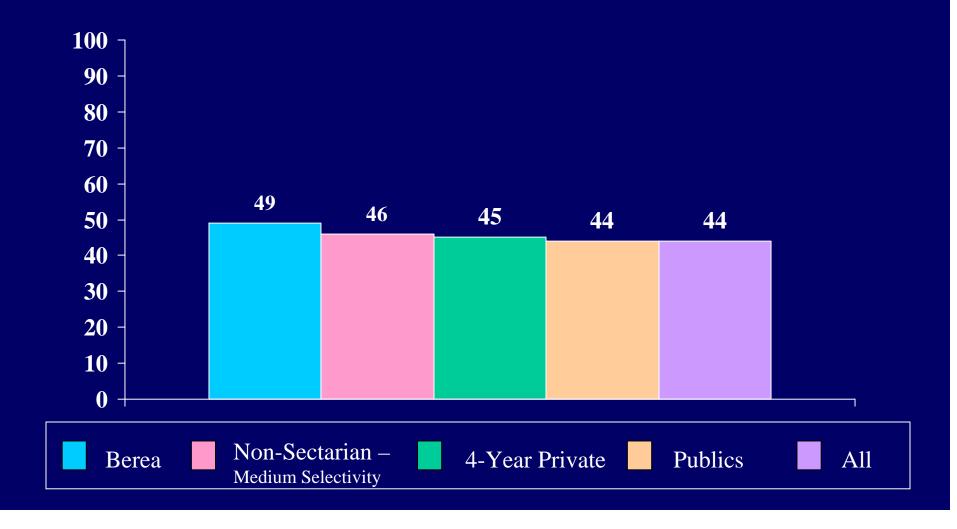

nal values

## Federal military spending should be increased



#### Student agrees "strongly" or "somewhat": Colleges have the right to ban extreme speakers



Student agrees "strongly" or "somewhat":

If two people really like each other, it's all right for them to have sex even if they've known each other for only a very short time



## The federal government should do more to discourage energy consumption

None



## Tutoring/teaching



## Counseling/mentoring



#### Environmental activities



#### Child care



#### Elder care



## Hospital work



#### Substance abuse education



#### Other health education



#### Services to the homeless



## Community improvement/construction



#### Conflict meditation



## Service to my religious community



## Other community service



### Searching for mission/purpose in life



Engaging in self-reflection

# Appreciating the interconnectedness of everything

Believing in the sacredness of life

### Being honest in my relationships with others







Percent of students who indicated that they spent the following number of hours per week on Talking with teachers **100** 90 outside of class 80 70 60 **50** 40 34 32 **30** 16 20 5 10 3 0.6 0 0 **Hours Per Week** 1 - 2 3 - 5 None Less than 1 hour 6 - 10 16 - 20 11 - 15 Over 20

















Playing video/computer games





Percent of Berea students who have concerns about their ability to finance their college educations:



Percent of Berea students who have the following concern about their ability to finance their college education:



Percent of Berea students wh