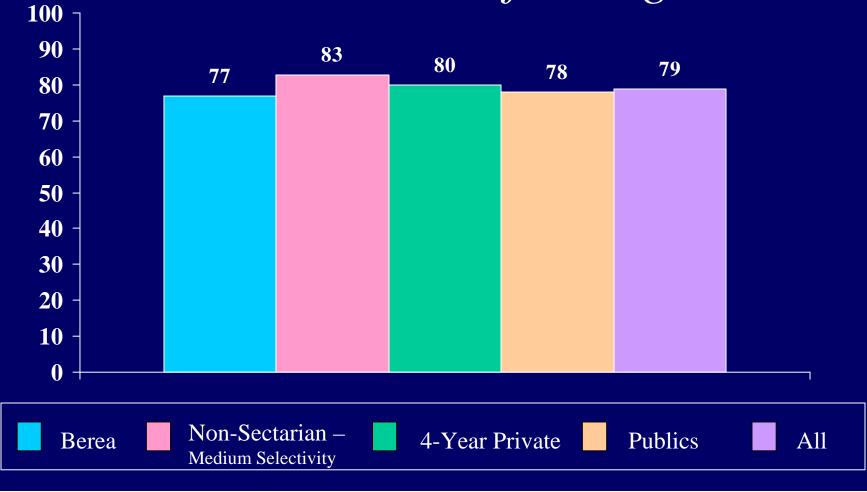

owever it was removed from the 2004 Survey.

## **Popularity**

This Question was a part of the CIRP 2002 Questionnaire, however it was removed from the 2004 Survey.

## Public speaking ability



## Religiousness



## Risk-taking

This Question was a part of the CIRP 2002 Questionnaire, however it was removed from the 2004 Survey.

## Self-confidence (intellectual)



#### Self-confidence (social)



## Self-understanding





## Understanding of others





There is too much concern in the courts

100 7 for the rights of criminals





## Abortion should be legal



#### The death penalty should be abolished



## Marijuana should be legalized



It is important to have laws prohibiting homosexual relationships



# The federal government should do more to control the sale of handguns



# Racial discrimination is no longer a major problem in America



Realistically, an individual can do little to bring about changes in our society



Wealthy people should pay a larger share 100 7 of taxes than they do now



Colleges should prohibit racist/sexist

speech on campus



Same-sex couples should have the right to legal marital status



Affirmative action in college admissions should be abolished



The activities of married women are best confined to the home and family



# People should not obey laws which violate their personal values

## Federal military spending should be increased



#### Student agrees "strongly" or "somewhat": Colleges have the right to ban extreme speakers



Student agrees "strongly" or "somewhat":

If two people really like each other, it's all