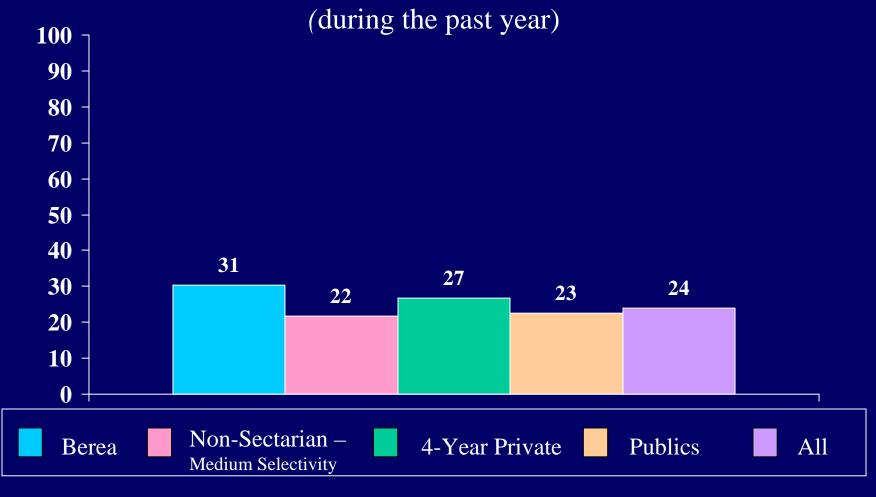

## 2004 CIRP INSTITUTIONAL SUMMARY

| Failed to complete a homework assignment |      |      | Ī    |      |      |      |      |      | 1    |
|------------------------------------------|------|------|------|------|------|------|------|------|------|
| on time                                  |      |      |      |      |      |      |      |      |      |
| Discussed politics [6]                   | 34.1 | 24.9 | 29.1 | 25.4 | 20.3 | 22.5 | 22.8 | 18.7 | 20.5 |
| Discussed religion [6]                   |      |      |      |      |      |      |      |      |      |
| Drank beer                               | 37.0 | 20.2 | 27.9 | 59.7 | 49.3 | 53.7 | 44.4 | 27.7 | 34.8 |
| Drank wine or liquor                     | 43.6 | 33.7 | 38.3 | 58.7 | 58.4 | 58.5 | 42.8 | 38.2 | 40.2 |
| Felt depressed [6]                       | 9.1  | 18.0 | 13.9 | 5.5  | 8.9  | 7.4  | 5.6  | 9.5  | 7.9  |
| Felt overwhelmed by all I had to do [6]  | 14.5 | 42.8 | 29.8 | 15.9 | 35.8 | 27.2 | 17.1 | 37.8 | 29.1 |
| Jogged                                   |      |      |      |      |      |      |      |      |      |
| Missed school because of illness         | 55.5 | 75.6 | 66.4 | 70.1 | 80.8 | 76.2 | 63.5 | 77.6 | 71.6 |
| Overslept and missed a class or          |      |      |      |      |      |      |      |      |      |
| appointment                              |      |      |      |      |      |      |      |      |      |
| Performed volunteer work                 | 76.2 | 89.7 | 83.5 | 76.6 | 84.7 | 81.2 | 82.4 | 88.3 | 85.8 |
| Played a musical instrument              | 45.1 | 40.9 | 42.9 | 40.5 | 35.0 | 37.4 | 43.5 | 48.9 | 46.6 |
| Smoked cigarettes [6]                    | 10.3 | 4.1  | 7.0  | 8.0  | 8.1  | 8.0  | 4.4  | 4.2  | 4.3  |
| Socialized with someone of another       |      |      |      |      |      |      |      |      |      |
| racial/ethnic group [6]                  | 63.0 | 57.7 | 60.2 | 66.8 | 70.0 | 68.6 | 58.9 | 62.5 | 61.0 |
| Spoke a language other than English      |      |      |      |      |      |      |      |      |      |
| at home [6]                              |      |      |      |      |      |      |      |      |      |
| Stayed up all night                      | 86.7 | 79.3 | 82.7 | 80.7 | 77.3 | 78.8 | 78.5 | 73.2 | 75.4 |
| Studied in library [6]                   |      |      |      |      |      |      |      |      |      |
| Studied with other students              |      |      |      | 80.5 | 88.5 | 85.0 | 81.4 | 87.8 | 85.1 |
| Took sleeping pills                      |      |      |      |      |      |      |      |      |      |
| Took a tranquilizing pill                |      |      |      |      |      |      |      |      |      |
| Took vitamins                            |      |      |      |      |      |      |      |      |      |
| Tutored another student                  | 64.0 | 77.7 | 71.4 | 43.5 | 52.6 | 48.7 | 42.9 | 54.5 | 49.6 |
| Used a personal computer [6]             | 71.6 | 74.7 | 73.3 | 84.5 | 85.9 | 85.3 | 80.9 | 84.5 | 82.9 |
| Visited an art gallery or museum         |      |      |      |      |      |      |      |      |      |
| Voted in a student election [6]          | 19.0 | 23.4 | 21.4 | 20.7 | 20.1 | 20.3 | 18.6 | 20.4 | 19.6 |
| Was bored in class [6]                   | 34.5 | 36.1 | 35.4 | 41.9 | 40.3 | 41.0 | 44.4 | 37.6 | 40.5 |
| Was a guest in a teacher's home          | 31.7 | 29.5 | 30.5 | 22.1 | 21.4 | 21.7 | 33.2 | 29.6 | 31.1 |
| Won a varsity letter for sports          |      |      |      |      |      |      |      |      |      |
| Wore glasses or contact lenses           |      |      |      |      |      |      |      |      |      |
| Worked in a local, state or national     |      |      |      |      |      |      |      |      |      |
| political campaign                       | 12.8 | 12.9 | 12.8 | 8.4  | 6.5  | 7.3  | 8.0  | 6.0  | 6.9  |