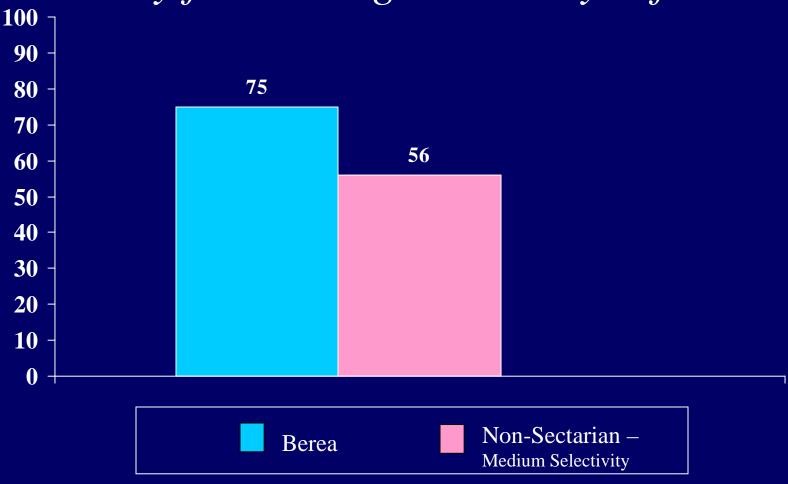

ho have had a spiritual experience while:

# Praying



Percent of students who have had a spiritual experience while:

Participating in a retreat



Percent of students who have had a spiritual experience while:

#### Other



## Do you Believe in God?



### To discover who I really am



## To follow God's plan for me



### To become a better person



## To know my purpose in life



### To make the world a better place



#### To know God







#### New Ideas encountered in classes



### Romantic relationships



## Personal injury or illness



## Parents' divorce or separation



### Death of a close friend or family member



#### Natural disaster



## The events of September 11, 2001



### The war in Iraq



What happens in my life is determined by forces larger than myself



Whether or not there is a Supreme Being doesn't matter to me



I gain spiritual strength by trusting in a Higher Power



It doesn't matter what I believe as long as I lead a moral life



## I have never felt a sense of sacredness



Percent of students who agrees "strongly" or "somewhat":

I find religion to be personally helpful



I know someone I can turn to for spiritual guidance



### I am uncomfortable discussing religious matters



Percent of students who agrees "strongly" or "somewhat":

My spirituality is a source of joy



Percent of students who agrees "strongly" or "somewhat":

It is difficult to reconcile the existence of a loving God with all the pain and suffering in the world



Percent of students who agrees "strongly" or "somewhat":

I do not expect my religious co