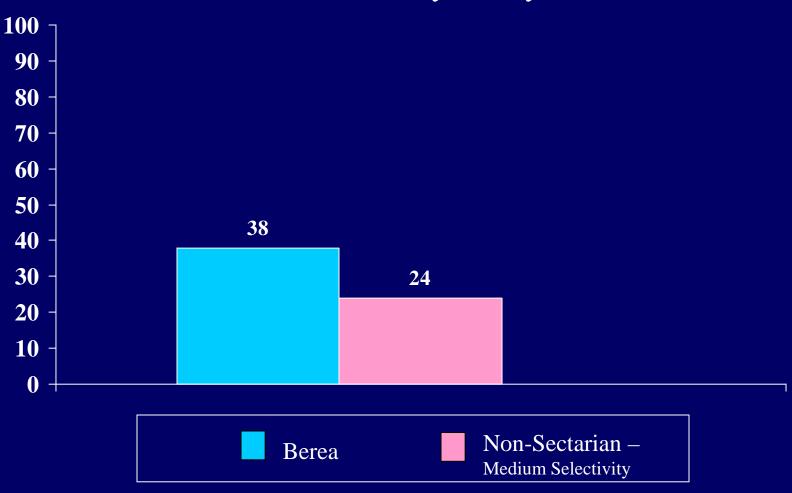

|                                       | Berea College |            |       |       | n-sectari  |       | Other Religious<br>4yr Colleges |           |       |  |
|---------------------------------------|---------------|------------|-------|-------|------------|-------|---------------------------------|-----------|-------|--|
|                                       | Be            | erea Colle | ege   |       | r College/ |       |                                 | •         |       |  |
| Berea College                         |               |            |       |       | um-seled   | ,     |                                 | ium selec | ,     |  |
| First-Time Full-Time                  | Men           |            | Total | Men   | Women      | Total | Men                             | Women     | Total |  |
| Number of Respondents                 | 167           | 196        | 363   | 14549 | 19084      | 33633 | 12246                           | 16664     | 28911 |  |
| How old will you be on December 31 of |               |            |       |       |            |       |                                 |           |       |  |
| this year? [1]                        |               |            |       |       |            |       |                                 |           |       |  |
| 16 or younger                         | 0.0           | 0.0        | 0.0   | 0.0   | 0.1        | 0.1   | 0.1                             | 0.1       | 0.1   |  |
| 17                                    | 1.2           | 3.1        | 2.2   | 1.4   | 2.0        | 1.7   | 8.0                             | 1.6       | 1.2   |  |
| 18                                    | 56.7          | 64.3       |       | 66.7  | 75.6       | 71.8  | 52.3                            | 63.4      | 58.7  |  |
| 19                                    | 31.1          | 29.6       | 30.3  | 30.0  | 21.5       | 25.2  | 43.9                            | 33.8      | 38.1  |  |
| 20                                    | 4.9           | 1.0        | 2.8   | 1.2   | 0.6        | 0.8   | 2.1                             | 0.8       | 1.4   |  |
| 21 or older                           |               |            |       |       |            |       |                                 |           |       |  |
| 21 to 24                              | 3.0           | 1.5        | 2.2   | 0.5   | 0.2        | 0.3   | 0.8                             | 0.2       | 0.5   |  |
| 25 to 29                              | 1.8           | 0.0        | 0.8   | 0.1   | 0.0        | 0.0   | 0.0                             | 0.0       | 0.0   |  |
| 30 to 39                              | 0.6           | 0.0        | 0.3   | 0.0   | 0.0        | 0.0   | 0.1                             | 0.0       | 0.0   |  |
| 40 to 54                              | 0.6           | 0.5        | 0.6   | 0.0   | 0.0        | 0.0   | 0.0                             | 0.0       | 0.0   |  |
| 55 or older                           | 0.0           | 0.0        | 0.0   | 0.0   | 0.0        | 0.0   | 0.0                             | 0.0       | 0.0   |  |
| Are you: (mark all that apply) [2,3]  |               |            |       |       |            |       |                                 |           |       |  |
| White/Caucasian                       | 75.2          | 69.9       | 72.3  | 84.9  | 84.1       | 84.5  | 88.1                            | 88.7      | 88.4  |  |
| African American/Black                | 17.0          | 27.5       | 22.6  | 6.4   | 7.2        | 6.9   | 6.1                             | 6.2       | 6.1   |  |
| American Indian                       | 4.8           | 5.2        | 5.0   | 1.7   | 1.9        | 1.8   | 1.8                             | 2.1       | 1.9   |  |
| Asian American/Asian                  | 6.1           | 3.1        | 4.5   | 4.2   | 4.2        | 4.2   | 2.9                             | 2.6       | 2.7   |  |
| Mexican American/Chicano              | 3.0           | 0.0        | 1.4   | 1.2   | 1.0        | 1.1   | 1.8                             | 1.4       | 1.6   |  |
| Puerto Rican American                 | 1.2           | 0.0        | 0.6   | 1.9   | 2.0        | 2.0   | 0.6                             | 0.6       | 0.6   |  |
| Other Latino                          | 2.4           | 1.0        | 1.7   | 2.9   | 3.7        | 3.4   | 0.9                             | 1.7       | 1.4   |  |
| Other                                 | 5.5           | 4.7        | 5.0   | 2.6   | 3.6        | 3.2   | 1.9                             | 2.4       | 2.2   |  |
| Is English your native language?      |               |            |       |       |            |       |                                 |           |       |  |
| Yes                                   | 90.1          | 94.3       | 92.4  | 95.7  | 94.7       | 95.1  | 96.5                            | 96.5      | 96.5  |  |
| No                                    | 9.9           | 5.7        | 7.6   | 4.3   | 5.3        | 4.9   | 3.5                             | 3.5       | 3.5   |  |
| Are you presently married? [1]        |               |            |       |       |            |       |                                 |           |       |  |
| No                                    |               |            |       |       |            |       |                                 |           |       |  |
| Yes                                   |               |            |       |       |            |       |                                 |           |       |  |
| Citizenship status [1]                |               |            |       |       |            |       |                                 |           |       |  |
| Yes                                   | 91.6          | 94.9       | 93.4  | 97.5  | 97.2       | 97.3  | 97.6                            | 98.2      | 97.9  |  |
| No                                    | 8.4           | 5.1        | 6.6   | 2.5   | 2.8        | 2.7   | 2.4                             | 1.8       | 2.1   |  |
| Twin status                           |               |            |       |       |            |       |                                 |           |       |  |
| No                                    |               |            |       |       |            |       |                                 |           |       |  |
| Yes, identical                        |               |            |       |       |            |       |                                 |           |       |  |
| Yes, fraternal                        | <u>_</u>      |            |       |       |            |       |                                 |           |       |  |

| Berea College                                | Ве   | erea Colle | ege   | 4     | on-sectari<br>yr College<br>ium-selec | es<br>ctivity | Other Religious<br>4yr Colleges<br>medium selectivity |       |       |
|----------------------------------------------|------|------------|-------|-------|---------------------------------------|---------------|-------------------------------------------------------|-------|-------|
| First-Time Full-Time                         | Men  | Women      | Total | Men   | Women                                 | Total         | Men                                                   | Women | Total |
| Number of Respondents                        | 167  | 196        | 363   | 14549 | 19084                                 | 33633         | 12246                                                 | 16664 | 28911 |
| Are you a veteran?                           |      |            |       |       |                                       |               |                                                       |       |       |
| No                                           |      |            |       |       |                                       |               |                                                       |       |       |
| Yes                                          |      |            |       |       |                                       |               |                                                       |       |       |
| Do you have a disability? [3]                |      |            |       |       |                                       |               |                                                       |       |       |
| Hearing                                      | 0.0  | 2.6        | 1.4   | 0.6   | 0.9                                   | 0.7           | 0.9                                                   | 0.6   | 0.7   |
| Speech                                       | 0.0  | 0.5        | 0.3   | 0.3   | 0.2                                   | 0.2           | 0.4                                                   | 0.2   | 0.3   |
| Orthopedic                                   | 1.2  | 2.0        | 1.7   | 0.4   | 0.6                                   | 0.5           | 0.4                                                   | 0.7   | 0.6   |
| Learning disability                          | 2.4  | 2.0        | 2.2   | 5.2   | 3.9                                   | 4.5           | 3.4                                                   | 2.4   | 2.8   |
| Health related                               | 1.8  | 1.5        | 1.7   | 0.9   | 1.2                                   | 1.1           | 1.1                                                   | 1.6   | 1.4   |
| Partially sighted or blind                   | 3.0  | 2.6        | 2.8   | 1.3   | 1.0                                   | 1.2           | 1.2                                                   | 1.4   | 1.4   |
| Other                                        | 1.8  | 3.1        | 2.5   | 2.0   | 1.3                                   | 1.6           | 1.5                                                   | 1.6   | 1.5   |
| Your religious preference [3,4]              |      |            |       |       |                                       |               |                                                       |       |       |
| Protestant (Christian)                       | 67.5 | 74.0       | 71.0  | 31.2  | 36.9                                  | 34.4          | 69.6                                                  | 71.8  | 70.9  |
| Roman Catholic                               | 8.0  | 6.3        | 7.0   | 39.2  | 38.9                                  | 39.0          | 17.2                                                  | 16.3  | 16.7  |
| Jewish                                       | 0.0  | 1.0        | 0.6   | 4.8   | 3.3                                   | 3.9           | 0.4                                                   | 0.2   | 0.3   |
| Other                                        | 6.7  | 6.8        | 6.8   | 4.8   | 4.4                                   | 4.6           | 3.4                                                   | 3.5   | 3.5   |
| None                                         | 17.8 | 12.0       | 14.6  | 20.1  | 16.5                                  | 18.0          | 9.4                                                   | 8.2   | 8.7   |
| Do you consider yourself a born-again        |      |            |       |       |                                       |               |                                                       |       |       |
| Christian?                                   |      |            |       |       |                                       |               |                                                       |       |       |
| No                                           | 52.2 | 43.5       | 47.4  | 85.8  | 82.9                                  | 84.2          | 50.9                                                  | 50.1  | 50.4  |
| Yes                                          | 47.8 | 56.5       | 52.6  | 14.2  | 17.1                                  | 15.8          | 49.1                                                  | 49.9  | 49.6  |
| Are your parents:                            |      |            |       |       |                                       |               |                                                       |       |       |
| Both alive and living with each other?       | 56.1 | 48.2       | 51.8  | 75.4  | 70.0                                  | 72.3          | 75.8                                                  | 73.4  | 74.4  |
| Both alive, divorced or living apart?        | 36.6 | 43.5       | 40.3  | 21.4  | 25.9                                  | 24.0          | 20.8                                                  | 22.7  | 21.9  |
| One or both deceased?                        | 7.3  | 8.3        | 7.8   | 3.2   | 4.1                                   | 3.7           | 3.4                                                   | 3.9   | 3.7   |
| What is the best estimate of your            | 1.0  | 0.0        |       | 0.2   |                                       |               |                                                       | 0.0   |       |
| parents' total income last year?             |      |            |       |       |                                       |               |                                                       |       |       |
| Consider income from all sources             |      |            |       |       |                                       |               |                                                       |       |       |
| before taxes. [3,7]                          |      |            |       |       |                                       |               |                                                       |       |       |
| Less than \$6,000                            |      |            |       |       |                                       |               |                                                       |       |       |
| \$6,000 to \$9,999                           | 15.5 | 13.6       | 14.5  | 2.3   | 2.9                                   | 2.6           | 3.2                                                   | 4.1   | 3.7   |
| \$10,000 to \$14,999                         | 12.3 | 13.6       | 13.0  | 1.6   | 2.9                                   | 2.3           | 2.0                                                   | 3.4   | 2.8   |
| \$15,000 to \$19,999                         | 6.5  | 7.6        | 7.1   | 1.6   | 2.4                                   | 2.1           | 2.1                                                   | 3.4   | 2.8   |
| \$20,000 to \$24,999                         | 9.0  | 9.2        | 9.1   | 2.5   | 3.5                                   | 3.1           | 4.2                                                   | 4.6   | 4.4   |
| \$25,000 to \$29,999                         | 11.0 | 13.0       | 12.1  | 2.7   | 4.4                                   | 3.6           | 3.7                                                   | 4.7   | 4.2   |
| \$30,000 or more                             |      |            |       |       |                                       |               |                                                       |       |       |
| \$30,000 to \$39,999                         | 16.1 | 20.1       | 18.3  | 5.5   | 6.9                                   | 6.3           | 8.1                                                   | 9.9   | 9.1   |
| \$30,000 to \$39,999<br>\$30,000 to \$34,999 | 10.1 | 20.1       | 10.3  | 3.3   | 0.9                                   |               |                                                       | 9.9   | 9.1   |
| \$30,000 to \$34,999                         | I    |            |       |       |                                       |               |                                                       |       |       |

|                                         |      |             |             | 140         | <del>m occian</del> | an      | Other Iteligious |          |        |  |
|-----------------------------------------|------|-------------|-------------|-------------|---------------------|---------|------------------|----------|--------|--|
|                                         | Be   | erea Colle  | ege         | 4           | r College           | es      | 4yr Colleges     |          |        |  |
| Berea College                           |      |             |             | medi        | um-seled            | ctivity | medi             | um selec | tivity |  |
| First-Time Full-Time                    | Men  | Women       | Total       | Men         | Women               | Total   | Men              | Women    | Total  |  |
| Number of Respondents                   | 167  | 196         | 363         | 14549       | 19084               | 33633   | 12246            | 16664    | 28911  |  |
| \$35,000 to \$39,999                    |      |             |             |             |                     |         |                  |          |        |  |
| \$40,000 or more                        |      |             |             |             |                     |         |                  |          |        |  |
| \$40,000 to \$49,999                    | 18.1 | 12.5        | 15.0        | 6.9         | 8.3                 | 7.7     | 11.4             | 11.9     | 11.7   |  |
| \$50,000 or more                        |      |             |             |             |                     |         |                  |          |        |  |
| \$50,000 to \$59,999                    | 6.5  | 5.4         | 5.9         | 7.7         | 10.5                | 9.3     | 12.4             | 12.3     | 12.4   |  |
| \$60,000 to \$74,999                    | 4.5  | 3.3         | 3.8         | 11.8        | 12.7                | 12.3    | 15.3             | 14.3     | 14.7   |  |
| \$75,000 to \$99,999                    | 0.6  | 1.1         | 0.9         | 17.3        | 14.9                | 16.0    | 16.7             | 13.4     | 14.9   |  |
| \$100,000 or more                       |      |             |             |             |                     |         |                  |          |        |  |
| \$100,000 to \$149,999                  | 0.0  | 0.0         | 0.0         | 20.4        | 15.5                | 17.7    | 12.0             | 11.2     | 11.6   |  |
| \$150,000 or more                       |      |             |             |             |                     |         |                  |          |        |  |
| \$150,000 to \$199,999                  | 0.0  | 0.0         | 0.0         | 8.3         | 6.4                 | 7.2     | 4.1              | 3.6      | 3.8    |  |
| \$200,000 or more                       | 0.0  | 0.5         | 0.3         | 11.4        | 8.8                 | 10.0    | 4.8              | 3.3      | 4.0    |  |
| What is the highest level of formal     |      |             |             |             |                     |         |                  |          |        |  |
| education obtained by:                  |      |             |             |             |                     |         |                  |          |        |  |
|                                         |      |             |             |             |                     |         |                  |          |        |  |
| your father?                            |      |             |             |             |                     |         |                  |          |        |  |
| Grammar school or less                  | 4.4  | 3.7         | 4.0         | 1.8         | 2.2                 | 2.0     | 2.0              | 1.8      | 1.9    |  |
| Some high school                        | 14.6 | 10.5        | 12.4        | 3.6         | 4.5                 | 4.1     | 4.3              | 4.5      | 4.4    |  |
| High school graduate                    | 31.6 | 31.6        | 31.6        | 22.9        | 24.5                | 23.8    | 26.3             | 29.2     | 28.0   |  |
| Postsecondary school other than college | 5.1  | 5.3         | 5.2         | 3.5         | 5.0                 | 4.4     | 4.8              | 5.5      | 5.2    |  |
| Some college                            | 13.3 | 20.5        | 17.2        | 15.3        | 15.8                | 15.6    | 16.6             | 15.7     | 16.1   |  |
| College degree                          | 19.0 | 16.3        | 17.5        | 30.4        | 27.7                | 28.9    | 28.7             | 26.5     | 27.5   |  |
| Some graduate school                    | 3.2  | 1.6         | 2.3         | 2.0         | 1.7                 | 1.9     | 1.7              | 1.9      | 1.8    |  |
| Graduate degree                         | 8.9  | 10.5        | 9.8         | 20.3        | 18.7                | 19.4    | 15.5             | 14.8     | 15.1   |  |
| your mother?                            |      |             |             |             |                     |         |                  |          |        |  |
| Grammar school or less                  | 4.3  | 1.0         | 2.5         | 1.5         | 1.8                 | 1.7     | 1.7              | 1.3      | 1.5    |  |
| Some high school                        | 6.7  | 9.8         | 8.4         | 2.2         | 2.7                 | 2.5     | 2.5              | 3.1      | 2.9    |  |
| High school graduate                    | 32.5 | 28.4        | 30.3        | 23.2        | 23.7                | 23.5    | 27.9             | 25.9     | 26.7   |  |
| Postsecondary school other than college | 4.9  | 5.7         | 5.3         | 4.9         | 5.7                 | 5.4     | 4.7              | 6.7      | 5.8    |  |
| Some college                            | 18.4 | 19.6        | 19.0        | 16.4        | 18.0                | 17.3    | 17.8             | 19.4     | 18.7   |  |
| College degree                          | 23.3 | 23.7        | 23.5        | 31.9<br>2.6 | 29.8<br>2.5         | 30.7    | 31.2             | 30.5     | 30.8   |  |
| Some graduate school                    | 2.5  | 2.6         | 2.5         | -           | _                   | 2.5     | 2.1              | 1.8      | 1.9    |  |
| Graduate degree                         | 7.4  | 9.3         | 8.4         | 17.2        | 15.9                | 16.5    | 12.1             | 11.3     | 11.6   |  |
| Your father's occupation [3,4] Artist   | 2.5  | 2.2         | 2.4         | 1.1         | 1.1                 | 1.1     | 1.0              | 0.7      | 0.8    |  |
| Business                                | 12.0 | 2.2<br>11.1 | 2.4<br>11.5 | 35.1        | 32.3                | 33.5    | 26.7             | 23.8     | 25.0   |  |
| Clerical                                | 1.3  |             | 0.9         |             | 1.2                 |         | _                |          | 25.0   |  |
| Ciericai                                | 1.3  | 0.6         | 0.9         | 1.7         | 1.2                 | 1.4     | 1.2              | 1.0      | . 1.1  |  |

|                                              | Вє              | erea Colle | ege        | 4          | on-sectar<br>yr College | es         |                 | es                 |            |  |
|----------------------------------------------|-----------------|------------|------------|------------|-------------------------|------------|-----------------|--------------------|------------|--|
| Berea College                                |                 |            |            |            | ium-seled               |            |                 | ium selec          |            |  |
| First-Time Full-Time                         | Men             | Women      | Total      | Men        | Women                   | Total      | Men             | Women              | Total      |  |
| Number of Respondents                        | 167             | 196        | 363        | 14549      | 19084                   | 33633      | 12246           | 16664              | 28911      |  |
| Clergy                                       | 4.4             | 2.8        | 3.6        | 0.5        | 0.6                     | 0.6        | 3.2<br>0.7      | 3.2                | 3.2<br>0.7 |  |
| College teacher                              | 0.6<br>0.6      | 1.1        | 0.9<br>0.9 | 0.3<br>2.4 | 0.5<br>1.9              | 0.4<br>2.1 | 1.6             | 0.8<br>1.4         | 1.5        |  |
| Doctor (MD or DDS)                           | 1.3             | 1.1<br>3.3 | 2.4        | 2.4        | 2.3                     | 2.1        | 3.7             | 3.2                | 3.4        |  |
| Education (secondary) Education (elementary) | 0.6             | 3.3<br>1.1 | 0.9        | 2.5<br>1.3 | 0.9                     | 1.0        | 1.4             | 3.2<br>0.8         | 3.4<br>1.1 |  |
|                                              | 6.3             | 2.8        | 4.4        | 6.4        | 7.1                     | 6.8        | 5.7             | 7.3                | 6.6        |  |
| Engineer Farmer or forester                  | 1.9             | 2.0<br>1.1 | 1.5        | 0.5        | 0.9                     | 0.7        | 4.0             | 7.3<br>4.5         | 4.3        |  |
|                                              | _               |            | _          |            | 1.4                     | 1.4        | -               | _                  | _          |  |
| Health professional                          | 0.6             | 0.0        | 0.3        | 1.5<br>0.1 | 0.2                     | 0.2        | 1.3<br>0.2      | 1.2<br>0.2         | 1.2<br>0.2 |  |
| Homemaker                                    | 0.0             | 0.6        | 0.3        | 1.9        | 1.8                     | 1.9        | 1.1             | 0.2                | 1.0        |  |
| Lawyer                                       | 4.4             | 0.0<br>3.3 | 0.3        | 1.9        | 1.0                     | 1.9        | 1.1             | 1.2                | 1.3        |  |
| Military                                     | 0.0             |            | 3.8        | _          |                         |            |                 | 0.5                |            |  |
| Nurse                                        |                 | 1.1        | 0.6        | 0.4<br>0.5 | 0.4                     | 0.4        | 0.5             |                    | 0.5        |  |
| Research scientist                           | 0.6             | 0.0        | 0.3        |            | 0.4                     | 0.4        | 0.3             | 0.4                | 0.4        |  |
| Social worker                                | 0.6             | 1.1        | 0.9        | 0.6        | 0.5                     | 0.5        | 0.8             | 0.5                | 0.6        |  |
| Skilled worker                               | 15.2            | 15.6       | 15.4       | 10.1       | 8.3                     | 9.1        | 10.1            | 8.9                | 9.4        |  |
| Semi skilled worker                          | 6.3             | 6.7        | 6.5        | 2.4        | 2.2                     | 2.3        | 4.5             | 3.7                | 4.1        |  |
| Laborer                                      | 9.5             | 8.3        | 8.9        | 2.6        | 2.6                     | 2.6        | 4.3             | 4.1                | 4.2        |  |
| Unemployed                                   | 5.7             | 9.4        | 7.7        | 2.0        | 2.5                     | 2.3        | 1.8             | 2.4                | 2.1        |  |
| Other occupation                             | 24.7            | 26.7       | 25.7       | 25.2       | 29.8                    | 27.8       | 24.5            | 29.2               | 27.2       |  |
| Your mother's occupation [3,4]               | 4.0             | 0.4        | 4 7        | 4.0        | 4.0                     | 4.0        | 4.5             | 4.0                | 4.4        |  |
| Artist                                       | 1.3             | 2.1        | 1.7<br>7.5 | 1.9        | 1.8                     | 1.8        | 1.5             | 1.3                | 1.4        |  |
| Business                                     | 8.8             | 6.4        | -          | 16.7       | 16.7                    | 16.7       | 15.2            | 14.4               | 14.7       |  |
| Clerical                                     | 5.7             | 5.3        | 5.5        | 6.0        | 5.4                     | 5.7        | 5.8             | 6.4                | 6.1        |  |
| Clergy                                       | 0.6             | 0.0        | 0.3        | 0.3        | 0.2                     | 0.2        | 0.6             | 0.5                | 0.6        |  |
| College teacher                              | 0.6             | 0.0        | 0.3        | 0.5        | 0.4                     | 0.4        | 0.3             | 0.4                | 0.4        |  |
| Doctor (MD or DDS)                           | 0.0             | 0.5        | 0.3        | 1.2        | 1.0                     | 1.1        | 0.9             | 0.9                | 0.9        |  |
| Education (secondary)                        | 1.9             | 4.3        | 3.2        | 4.8        | 4.1                     | 4.4        | 6.4             | 4.6                | 5.3        |  |
| Education (elementary)                       | 5.0             | 9.6        | 7.5        | 10.2       | 9.6                     | 9.9        | 11.2            | 9.0                | 9.9        |  |
| Engineer                                     | 0.6             | 0.0        | 0.3        | 0.4        | 0.3                     | 0.3        | 0.2             | 0.2                | 0.2        |  |
| Farmer or forester                           | 0.6             | 0.0        | 0.3        | 0.1        | 0.1                     | 0.1        | 0.2             | 0.5                | 0.4        |  |
| Health professional                          | 1.3             | 2.7        | 2.0        | 3.6        | 3.4                     | 3.5        | 2.4             | 2.9                | 2.7        |  |
| Homemaker                                    | 15.1            | 10.7       | 12.7       | 8.7        | 10.1                    | 9.5        | 8.7             | 11.6               | 10.4       |  |
| Lawyer                                       | 0.0             | 0.0        | 0.0        | 0.5        | 0.4                     | 0.4        | 0.2             | 0.3                | 0.2        |  |
| Military                                     | 0.0             | 0.0        | 0.0        | 0.2        | 0.1                     | 0.2        | 0.0             | 0.1                | 0.1        |  |
| Nurse                                        | 8.8             | 9.1        | 9.0        | 9.5        | 9.4                     | 9.4        | 8.7             | 9.1                | 9.0        |  |
| Research scientist                           | 0.0             | 0.0        | 0.0        | 0.3<br>2.0 | 0.2                     | 0.3        | 0.0             | 0.1                | 0.1        |  |
| Social worker                                | 3.8 1.1 2.3     |            |            |            | 1.6                     | 1.7        | 1.9             | 1.5                | 1.7        |  |
|                                              |                 |            |            |            | on-sectar               |            | Other Religious |                    |            |  |
|                                              | Berea College   |            |            |            | 4yr Colleges            |            |                 | 4yr Colleges       |            |  |
| Berea College                                | 20.00.000       |            |            |            | medium-selectivity      |            |                 | medium selectivity |            |  |
| First-Time Full-Time                         | Men Women Total |            |            |            |                         |            |                 |                    |            |  |
| FII SETTIME FUIL-THINE                       | IVICII          | vvoilleil  | iulal      | IVIEII     | Wolliefi                | ı Uldi     | Men Women Total |                    |            |  |

| Number of Respondents                    | 167  | 196        | 363   | 14549 | 19084      | 33633   | 12246 | 16664      | 28911   |
|------------------------------------------|------|------------|-------|-------|------------|---------|-------|------------|---------|
| Skilled worker                           | 3.8  | 4.8        | 4.3   | 1.6   | 1.6        | 1.6     | 2.2   | 1.3        | 1.7     |
| Semi skilled worker                      | 5.7  | 4.3        | 4.9   | 2.0   | 1.3        | 1.6     | 2.8   | 2.3        | 2.5     |
| Laborer                                  | 5.0  | 3.7        | 4.3   | 1.0   | 1.1        | 1.1     | 2.3   | 2.1        | 2.2     |
| Unemployed                               | 7.5  | 10.2       | 9.0   | 4.9   | 5.4        | 5.2     | 4.2   | 4.2        | 4.2     |
| Other occupation                         | 23.9 | 25.1       | 24.6  | 23.5  | 25.9       | 24.9    | 24.1  | 26.3       | 25.3    |
| Your father's religious preference [3,4] |      |            |       |       |            |         |       |            |         |
| Protestant(Christian)                    | 70.1 | 70.2       | 70.1  | 33.4  | 37.1       | 35.5    | 68.0  | 66.7       | 67.3    |
| Roman Catholic                           | 11.6 |            |       | 42.4  | 41.0       | 41.6    | 19.3  | 19.2       | 19.2    |
| Jewish                                   | 0.0  | 0.6        | 0.3   | 6.4   | 4.7        | 5.4     | 0.5   | 0.7        | 0.6     |
| Other                                    | 5.4  | 4.7        | 5.0   |       | 4.1        | 4.5     | 3.1   | 3.0        | 3.0     |
| None                                     | 12.9 | 15.2       | 14.2  | 12.7  | 13.1       | 12.9    | 9.1   | 10.4       | 9.8     |
| Your mother's religious preference [3,4] |      |            |       |       |            |         |       |            |         |
| Protestant (Christian)                   | 74.5 | 75.0       | 74.8  | 35.4  | 40.4       | 38.3    | 71.6  | 72.2       | 71.9    |
| Roman Catholic                           | 8.7  | 7.4        |       | 44.8  | 42.6       | 43.5    | 19.4  | 19.3       | 19.4    |
| Jewish                                   | 0.7  | 0.6        |       |       | 4.1        | 4.9     | 0.4   | 0.3        | 0.4     |
| Other                                    | 6.0  | 5.1        | 5.5   |       | 4.1        | 4.2     | 2.9   | 3.1        | 3.0     |
| None                                     | 10.1 | 11.9       |       | 9.5   | 8.7        | 9.1     | 5.6   | 5.1        | 5.3     |
| How many persons are currently           | 10   | 11.0       |       | 0.0   | 0.7        | 0.1     | 0.0   | 0.1        | 0.0     |
| dependent on your parents?               |      |            |       |       |            |         |       |            |         |
| One                                      |      |            |       |       |            |         |       |            |         |
| Two                                      |      |            |       |       |            |         |       |            |         |
| Three                                    |      |            |       |       |            |         |       |            |         |
| Four                                     |      |            |       |       |            |         |       |            |         |
| Five                                     |      |            |       |       |            |         |       |            |         |
| Six or more                              | l    |            |       |       |            |         |       |            |         |
| How many of these dependents other       |      |            |       |       |            |         |       |            |         |
| than yourself are currently              |      |            |       |       |            |         |       |            |         |
| attending college?                       |      |            |       |       |            |         |       |            |         |
| None                                     |      |            |       |       |            |         |       |            |         |
| One                                      | l    |            |       |       |            |         |       |            |         |
| Two                                      |      |            |       |       |            |         |       |            |         |
| Three or more                            |      |            |       |       |            |         |       |            |         |
| Student rated self above average or      |      |            |       |       |            |         |       |            |         |
| highest 10% as compared with the         |      |            |       |       |            |         |       |            |         |
| average person of his/her age in:        |      |            |       |       |            |         |       |            |         |
| Academic ability                         | 81.0 | 79.0       | 79.9  | 63.9  | 61.1       | 62.3    | 62.1  | 62.1       | 62.1    |
| Artistic ability                         | 43.3 | 31.8       |       |       | 32.9       | 32.0    | 27.8  | 27.7       | 27.7    |
| Artistic ability                         | 45.5 | 31.0       | 37.0  |       |            |         |       | ner Religi |         |
|                                          | l _  |            |       |       | n-sectari  |         |       | _          |         |
|                                          | Be   | erea Colle | ege   |       | yr College |         |       | yr College |         |
| Berea College                            |      |            |       | medi  | um-selec   | ctivity | med   | ium selec  | ctivity |
| First-Time Full-Time                     | Men  | Women      | Total | Men   | Women      | Total   | Men   | Women      | Total   |
| Number of Respondents                    | 167  | 196        | 363   | 14549 | 19084      | 33633   | 12246 | 16664      | 28911   |
| Athletic ability                         |      |            |       |       |            |         |       |            |         |
| Competitiveness                          |      |            |       |       |            |         |       |            |         |
| Cooperativeness                          | 70.7 | 67.7       | 69.1  | 70.2  | 69.8       | 70.0    | 67.0  | 70.1       | 68.8    |
| Creativity                               | 64.6 | 51.3       | 57.4  | 59.9  | 57.2       | 58.4    | 54.5  | 52.4       | 53.3    |
| l '                                      |      |            |       |       |            |         |       |            |         |

## 2004 CIRP INSTITUTIONAL SUMMARY

| Emotional health                       | 53.7 | 36.9 | 44.6 | 56.5 | 44.8 | 49.8 | 57.7 | 43.6 | 49.6 |
|----------------------------------------|------|------|------|------|------|------|------|------|------|
| Leadership ability                     | 57.9 | 51.8 | 54.6 | 64.6 | 55.1 | 59.2 | 65.5 | 54.1 | 58.9 |
| Mathematical ability                   | 54.3 | 37.9 | 45.4 | 46.7 | 30.6 | 37.5 | 44.5 | 32.2 | 37.4 |
| Mechanical ability                     |      |      |      |      |      |      |      |      |      |
| Originality                            |      |      |      |      |      |      |      |      |      |
| Physical health                        | 54.9 | 26.7 | 39.6 | 63.8 | 41.9 | 51.3 | 68.2 | 39.2 | 51.5 |
| Popularity                             |      |      |      |      |      |      |      |      |      |
| Popularity with the opposite sex       |      |      |      |      |      |      |      |      |      |
| Public speaking ability                | 40.9 | 33.8 | 37.0 | 37.3 | 30.4 | 33.4 | 37.5 | 30.2 | 33.3 |
| Self confidence (intellectual)         | 73.2 | 52.3 | 61.8 | 60.6 | 44.5 | 51.4 | 63.6 | 47.8 | 54.5 |
| Self confidence (social)               | 48.2 | 37.9 | 42.6 | 54.7 | 43.6 | 48.4 | 54.7 | 42.0 | 47.4 |
| Self understanding                     | 61.6 | 44.8 | 52.5 | 54.4 | 45.6 | 49.4 | 52.6 | 43.3 | 47.2 |
| Sensitivity to criticism               |      |      |      |      |      |      |      |      |      |
| Spirituality                           | 51.8 | 51.5 | 51.7 | 28.4 | 29.7 | 29.1 | 43.9 | 48.4 | 46.5 |
| Stubbornness                           |      |      |      |      |      |      |      |      |      |
| Understanding of others                | 68.3 | 60.0 | 63.8 | 58.7 | 65.4 | 62.5 | 56.8 | 65.3 | 61.7 |
| Writing ability                        | 53.0 | 52.6 | 52.8 | 42.0 | 45.5 | 44.0 | 37.7 | 45.7 | 42.4 |
| From what kind of secondary school did |      |      |      |      |      |      |      |      |      |
| you graduate? [1]                      |      |      |      |      |      |      |      |      |      |
| Public                                 | 87.8 | 90.8 | 89.4 | 78.2 | 81.3 | 80.0 | 83.5 | 84.8 | 84.3 |
| Private, denominational                | 6.1  | 6.1  | 6.1  | 14.8 | 13.4 | 14.0 | 11.3 | 10.4 | 10.8 |
| Private, non-denominational or other   | 6.1  | 3.1  | 4.4  | 7.0  | 5.3  | 6.0  | 5.2  | 4.8  | 5.0  |
| How would you describe the racial      |      |      |      |      |      |      |      |      |      |
| composition of:                        |      |      |      |      |      |      |      |      |      |
|                                        |      |      |      |      |      |      |      |      |      |
| the high school you last attended?     |      |      |      |      |      |      |      |      |      |
| Completely white                       |      |      |      |      |      |      |      |      |      |
| Mostly white                           |      |      |      |      |      |      |      |      |      |
| Roughly half non-white                 |      |      |      |      |      |      |      |      |      |
| Mostly non-white                       |      |      |      |      |      |      |      |      |      |
| Completely non-white                   |      |      |      |      |      |      |      |      |      |
| the neighborhood where you grew up?    |      |      |      |      |      |      |      |      |      |
|                                        |      |      |      |      |      |      |      |      |      |

|                                         |      |            |       | NI-   |            |        | Other Peligious |           |        |
|-----------------------------------------|------|------------|-------|-------|------------|--------|-----------------|-----------|--------|
|                                         | _    |            |       | _     | n-sectari  |        | Other Religious |           |        |
|                                         | Be   | erea Colle | ege   |       | r College/ |        |                 | r College |        |
| Berea College                           |      |            |       | medi  | um-selec   | tivity | med             | ium selec | tivity |
| First-Time Full-Time                    | Men  | Women      | Total | Men   | Women      | Total  | Men             | Women     | Total  |
| Number of Respondents                   | 167  | 196        | 363   | 14549 | 19084      | 33633  | 12246           | 16664     | 28911  |
| Completely white                        |      |            |       |       |            |        |                 |           |        |
| Mostly white                            |      |            |       |       |            |        |                 |           |        |
| Roughly half non-white                  |      |            |       |       |            |        |                 |           |        |
| Mostly non-white                        |      |            |       |       |            |        |                 |           |        |
| Completely non-white                    |      |            |       |       |            |        |                 |           |        |
| What was your average grade in          |      |            |       |       |            |        |                 |           |        |
| high school? [3]                        |      |            |       |       |            |        |                 |           |        |
| A or A+                                 | 31.3 | 51.3       | 42.1  | 10.8  | 20.6       | 16.4   | 16.6            | 28.3      | 23.3   |
| A                                       | 25.2 | 24.6       | 24.9  | 16.2  | 23.5       | 20.4   | 19.7            | 26.3      | 23.5   |
| B+                                      | 18.4 | 14.1       | 16.1  | 22.5  | 24.5       | 23.6   | 19.3            | 18.1      | 18.6   |
| В                                       | 17.8 | 4.2        | 10.5  | 31.1  | 22.3       | 26.1   | 23.9            | 19.2      | 21.2   |
| B-                                      | 4.3  | 4.7        | 4.5   | 11.9  | 6.0        | 8.6    | 10.8            | 5.0       | 7.5    |
| C+                                      | 2.5  | 0.5        | 1.4   | 4.7   | 2.0        | 3.1    | 5.7             | 2.2       | 3.7    |
| C                                       | 0.6  | 0.5        | 0.6   | 2.7   | 1.0        | 1.7    | 3.8             | 1.0       | 2.2    |
| D                                       | 0.0  | 0.0        | 0.0   | 0.1   | 0.0        | 0.1    | 0.1             | 0.1       | 0.1    |
| Where did you rank academically in your |      |            |       |       |            |        |                 |           |        |
| high school?                            |      |            |       |       |            |        |                 |           |        |
| Fourth quarter                          |      |            |       |       |            |        |                 |           |        |
| Third quarter                           |      |            |       |       |            |        |                 |           |        |
| Second quarter                          |      |            |       |       |            |        |                 |           |        |
| Top quarter                             |      |            |       |       |            |        |                 |           |        |
| Where did you rank academically in your |      |            |       |       |            |        |                 |           |        |
| high school?                            |      |            |       |       |            |        |                 |           |        |
| Bottom 20%                              |      |            |       |       |            |        |                 |           |        |
| Fourth 20%                              |      |            |       |       |            |        |                 |           |        |
| Middle 20%                              |      |            |       |       |            |        |                 |           |        |
| Second 20%                              |      |            |       |       |            |        |                 |           |        |
| Top 20%                                 |      |            |       |       |            |        |                 |           |        |
| In what year did you graduate from      |      |            |       |       |            |        |                 |           |        |
| high school?                            |      |            |       |       |            |        |                 |           |        |
| this year                               | 87.8 | 96.4       | 92.5  | 98.0  | 98.7       | 98.4   | 97.2            | 98.2      | 97.8   |
| one year ago                            | 5.5  | 1.5        | 3.3   | 1.2   | 0.9        | 1.0    | 1.7             | 1.3       | 1.5    |
| two years ago                           | 2.4  | 1.0        | 1.7   | 0.4   | 0.2        | 0.3    | 0.6             | 0.2       | 0.3    |
| three or more years ago                 | 3.7  | 0.5        | 1.9   | 0.3   | 0.1        | 0.2    | 0.4             | 0.2       | 0.3    |
| did not graduate but passed G.E.D. test | 0.6  | 0.0        | 0.3   | 0.1   | 0.1        | 0.1    | 0.1             | 0.1       | 0.1    |
| never completed high school             | 0.0  | 0.5        | 0.3   | 0.0   | 0.1        | 0.0    | 0.0             | 0.0       | 0.0    |

|                                          |               |            |       |                    | n-sectari  | ian     | Other Religious    |            |         |
|------------------------------------------|---------------|------------|-------|--------------------|------------|---------|--------------------|------------|---------|
|                                          | Ве            | erea Colle | ege   | 4                  | yr College | es      | 4                  | yr College | es      |
| Berea College                            |               |            |       | medi               | ium-selec  | ctivity | med                | ium selec  | ctivity |
| First-Time Full-Time                     | Men           | Women      | Total | Men                | Women      | Total   | Men                | Women      | Total   |
| Number of Respondents                    | 167           | 196        | 363   | 14549              | 19084      | 33633   | 12246              | 16664      | 28911   |
| Student met or exceeded recommended      |               |            |       |                    |            |         |                    |            |         |
| years of high school (grades 9-12)       |               |            |       |                    |            |         |                    |            |         |
| study in the following subjects [5]      |               |            |       |                    |            |         |                    |            |         |
| English (4 years)                        | 93.9          | 97.9       | 96.1  | 98.3               | 98.5       | 98.4    | 95.6               | 96.9       | 96.4    |
| Mathematics (3 years)                    | 97.0          | 96.9       | 96.9  | 98.5               | 98.5       | 98.5    | 96.4               | 97.6       | 97.1    |
| Foreign language (2 years)               | 89.0          | 90.3       | 89.7  | 93.8               | 96.5       | 95.4    | 86.0               | 91.5       | 89.2    |
| Physical science (2 years)               | 52.1          | 42.2       | 46.8  | 61.1               | 55.6       | 57.9    | 57.5               | 52.0       | 54.3    |
| Biological science (2 years)             | 43.6          | 43.0       | 43.3  | 41.1               | 44.6       | 43.1    | 45.9               | 48.8       | 47.6    |
| History/American govt. (1 year)          | 93.9          | 98.5       | 96.4  | 99.0               | 99.0       | 99.0    | 98.5               | 98.8       | 98.7    |
| Computer science (1/2 year)              | 73.9          | 68.1       | 70.7  | 70.8               | 58.5       | 63.8    | 72.6               | 64.7       | 68.1    |
| Arts and/or music (1 year)               | 78.9          | 90.3       | 85.1  | 73.0               | 84.1       | 79.3    | 73.7               | 84.9       | 80.2    |
| Have you had any special tutoring or     |               |            |       |                    |            |         |                    |            |         |
| remedial work in:                        |               |            |       |                    |            |         |                    |            |         |
| English                                  |               |            |       |                    |            |         |                    |            |         |
| Reading                                  |               |            |       |                    |            |         |                    |            |         |
| Mathematics                              |               |            |       |                    |            |         |                    |            |         |
| Social studies                           |               |            |       |                    |            |         |                    |            |         |
| Science                                  |               |            |       |                    |            |         |                    |            |         |
| Foreign language                         |               |            |       |                    |            |         |                    |            |         |
| Do you feel you will need any special    |               |            |       |                    |            |         |                    |            |         |
| tutoring or remedial work in:            |               |            |       |                    |            |         |                    |            |         |
| English                                  |               |            |       |                    |            |         |                    |            |         |
| Reading                                  |               |            |       |                    |            |         |                    |            |         |
| Mathematics                              |               |            |       |                    |            |         |                    |            |         |
| Social studies                           |               |            |       |                    |            |         |                    |            |         |
| Science                                  |               |            |       |                    |            |         |                    |            |         |
| Foreign language                         |               |            |       |                    |            |         |                    |            |         |
| Indicate which activities you did during |               |            |       |                    |            |         |                    |            |         |
| the past year                            |               |            |       |                    |            |         |                    |            |         |
| Asked teacher for advice after class [6] | 25.0          | 34.0       | 29.9  | 20.5               | 25.9       | 23.6    | 19.1               | 27.2       | 23.8    |
| Attended a public recital or concert     |               |            |       |                    |            |         |                    |            |         |
| Attended a religious service             | 84.8          | 87.6       | 86.4  | 71.7               | 78.6       | 75.6    | 89.4               | 90.7       | 90.2    |
| Came late to class                       | 56.4          | 53.1       | 54.6  | 65.5               | 62.1       | 63.6    | 60.8               | 53.3       | 56.5    |
| Checked out a book or journal from the   |               |            |       |                    |            |         |                    |            |         |
| school library [6]                       |               |            |       |                    |            |         |                    |            |         |
| Did extra (unassigned) work/reading for  |               |            |       |                    |            |         |                    |            |         |
| a course [6]                             |               |            |       |                    |            |         |                    |            |         |
| •                                        |               |            |       | No                 | n-sectari  | ian     | Oth                | ner Religi | ous     |
|                                          | Be            | erea Colle | eae   | 4                  | yr College | es      |                    | yr College |         |
| D C II                                   | Berea College |            |       | medium-selectivity |            |         | medium selectivity |            |         |
| Berea College                            | Mari          | 14/        | Tatal |                    |            |         |                    |            |         |
| First-Time Full-Time                     | ivien         | Women      | Total | Men                | Women      | Total   | Men                | Women      | Total   |

## 2004 CIRP INSTITUTIONAL SUMMARY

| Failed to complete a homework assignment |      |      | Ī    |      |      |      |      |      | 1    |
|------------------------------------------|------|------|------|------|------|------|------|------|------|
| on time                                  |      |      |      |      |      |      |      |      |      |
| Discussed politics [6]                   | 34.1 | 24.9 | 29.1 | 25.4 | 20.3 | 22.5 | 22.8 | 18.7 | 20.5 |
| Discussed religion [6]                   |      |      |      |      |      |      |      |      |      |
| Drank beer                               | 37.0 | 20.2 | 27.9 | 59.7 | 49.3 | 53.7 | 44.4 | 27.7 | 34.8 |
| Drank wine or liquor                     | 43.6 | 33.7 | 38.3 | 58.7 | 58.4 | 58.5 | 42.8 | 38.2 | 40.2 |
| Felt depressed [6]                       | 9.1  | 18.0 | 13.9 | 5.5  | 8.9  | 7.4  | 5.6  | 9.5  | 7.9  |
| Felt overwhelmed by all I had to do [6]  | 14.5 | 42.8 | 29.8 | 15.9 | 35.8 | 27.2 | 17.1 | 37.8 | 29.1 |
| Jogged                                   |      |      |      |      |      |      |      |      |      |
| Missed school because of illness         | 55.5 | 75.6 | 66.4 | 70.1 | 80.8 | 76.2 | 63.5 | 77.6 | 71.6 |
| Overslept and missed a class or          |      |      |      |      |      |      |      |      |      |
| appointment                              |      |      |      |      |      |      |      |      |      |
| Performed volunteer work                 | 76.2 | 89.7 | 83.5 | 76.6 | 84.7 | 81.2 | 82.4 | 88.3 | 85.8 |
| Played a musical instrument              | 45.1 | 40.9 | 42.9 | 40.5 | 35.0 | 37.4 | 43.5 | 48.9 | 46.6 |
| Smoked cigarettes [6]                    | 10.3 | 4.1  | 7.0  | 8.0  | 8.1  | 8.0  | 4.4  | 4.2  | 4.3  |
| Socialized with someone of another       |      |      |      |      |      |      |      |      |      |
| racial/ethnic group [6]                  | 63.0 | 57.7 | 60.2 | 66.8 | 70.0 | 68.6 | 58.9 | 62.5 | 61.0 |
| Spoke a language other than English      |      |      |      |      |      |      |      |      |      |
| at home [6]                              |      |      |      |      |      |      |      |      |      |
| Stayed up all night                      | 86.7 | 79.3 | 82.7 | 80.7 | 77.3 | 78.8 | 78.5 | 73.2 | 75.4 |
| Studied in library [6]                   |      |      |      |      |      |      |      |      |      |
| Studied with other students              |      |      |      | 80.5 | 88.5 | 85.0 | 81.4 | 87.8 | 85.1 |
| Took sleeping pills                      |      |      |      |      |      |      |      |      |      |
| Took a tranquilizing pill                |      |      |      |      |      |      |      |      |      |
| Took vitamins                            |      |      |      |      |      |      |      |      |      |
| Tutored another student                  | 64.0 | 77.7 | 71.4 | 43.5 | 52.6 | 48.7 | 42.9 | 54.5 | 49.6 |
| Used a personal computer [6]             | 71.6 | 74.7 | 73.3 | 84.5 | 85.9 | 85.3 | 80.9 | 84.5 | 82.9 |
| Visited an art gallery or museum         |      |      |      |      |      |      |      |      |      |
| Voted in a student election [6]          | 19.0 | 23.4 | 21.4 | 20.7 | 20.1 | 20.3 | 18.6 | 20.4 | 19.6 |
| Was bored in class [6]                   | 34.5 | 36.1 | 35.4 | 41.9 | 40.3 | 41.0 | 44.4 | 37.6 | 40.5 |
| Was a guest in a teacher's home          | 31.7 | 29.5 | 30.5 | 22.1 | 21.4 | 21.7 | 33.2 | 29.6 | 31.1 |
| Won a varsity letter for sports          |      |      |      |      |      |      |      |      |      |
| Wore glasses or contact lenses           |      |      |      |      |      |      |      |      |      |
| Worked in a local, state or national     |      |      |      |      |      |      |      |      |      |
| political campaign                       | 12.8 | 12.9 | 12.8 | 8.4  | 6.5  | 7.3  | 8.0  | 6.0  | 6.9  |

| Berea College                            | Вє   | erea Colle | ege   | 4 <sub>)</sub><br>medi | on-sectari<br>yr College<br>ium-selec | es    | Oth<br>4)<br>medi |       |       |
|------------------------------------------|------|------------|-------|------------------------|---------------------------------------|-------|-------------------|-------|-------|
| First-Time Full-Time                     | Men  | Women      | Total | Men                    | Women                                 | Total | Men               | Women | Total |
| Number of Respondents                    | 167  | 196        | 363   | 14549                  | 19084                                 | 33633 | 12246             | 16664 | 28911 |
| During your last year in high school,    |      |            |       |                        |                                       |       |                   |       |       |
| how much time did you spend in a typical |      |            |       |                        |                                       |       |                   |       |       |
| week doing the following activities?     |      |            |       |                        |                                       |       |                   |       |       |
| Studying/homework                        |      |            |       |                        |                                       |       |                   |       |       |
| None                                     | 10.5 | 3.1        | 6.5   | 4.2                    | 0.9                                   | 2.4   | 3.8               | 0.8   | 2.1   |
| Less than one                            | 19.1 | 11.5       | 15.0  | 17.1                   | 9.2                                   | 12.6  | 20.4              | 8.3   | 13.4  |
| 1 to 2                                   | 22.2 | 15.6       | 18.6  | 24.7                   | 19.9                                  | 22.0  | 29.4              | 20.8  | 24.4  |
| 3 to 5                                   | 24.1 | 31.8       | 28.2  | 28.3                   | 33.8                                  | 31.4  | 27.2              | 32.3  | 30.1  |
| 6 to 10                                  | 11.1 | 18.2       | 15.0  | 16.0                   | 21.4                                  | 19.1  | 12.4              | 21.9  | 17.9  |
| 11 to 15                                 | 8.0  | 7.3        | 7.6   | 5.9                    | 8.2                                   | 7.2   | 4.0               | 9.5   | 7.2   |
| 16 to 20                                 | 1.9  | 6.3        | 4.2   | 1.8                    | 4.2                                   | 3.2   | 1.5               | 3.9   | 2.9   |
| Over 20                                  | 3.1  | 6.3        | 4.8   | 1.9                    | 2.4                                   | 2.2   | 1.2               | 2.5   | 2.0   |
| During your last year in high school,    | 0.1  | 0.0        | 1.0   | 1.0                    |                                       |       |                   |       |       |
| how much time did you spend in a typical |      |            |       |                        |                                       |       |                   |       |       |
| week doing the following activities?     |      |            |       |                        |                                       |       |                   |       |       |
| literature and the remaining demander.   |      |            |       |                        |                                       |       |                   |       |       |
| Socializing with friends                 |      |            |       |                        |                                       |       |                   |       |       |
| None                                     | 1.9  | 0.5        | 1.1   | 0.6                    | 0.2                                   | 0.4   | 0.4               | 0.2   | 0.3   |
| Less than one                            | 2.5  | 3.1        | 2.8   | 1.2                    | 1.1                                   | 1.1   | 1.1               | 1.2   | 1.2   |
| 1 to 2                                   | 8.8  | 12.4       | 10.7  | 4.6                    | 5.5                                   | 5.1   | 4.7               | 5.9   | 5.4   |
| 3 to 5                                   | 20.0 | 24.7       | 22.6  | 12.8                   | 16.6                                  | 15.0  | 16.6              | 19.5  | 18.2  |
| 6 to 10                                  | 19.4 | 20.6       | 20.1  | 22.1                   | 24.7                                  | 23.6  | 22.6              | 27.2  | 25.3  |
| 11 to 15                                 | 14.4 | 21.6       | 18.4  | 19.2                   | 20.1                                  | 19.7  | 19.0              | 18.8  | 18.9  |
| 16 to 20                                 | 12.5 | 5.2        | 8.5   | 14.1                   | 13.4                                  | 13.7  | 13.4              | 12.5  | 12.9  |
| Over 20                                  | 20.6 | 11.9       | 15.8  | 25.4                   | 18.3                                  | 21.4  | 22.2              | 14.8  | 18.0  |
| Talking with teachers outside of class   |      |            |       |                        |                                       |       |                   |       |       |
| None                                     | 12.4 | 6.7        | 9.3   | 11.6                   | 7.4                                   | 9.2   | 11.7              | 6.7   | 8.9   |
| Less than one                            | 28.6 | 35.6       | 32.4  | 40.3                   | 41.8                                  | 41.2  | 42.8              | 41.0  | 41.8  |
| 3 to 5                                   | 16.8 | 14.9       | 15.8  | 11.1                   | 13.0                                  | 12.2  | 10.5              | 12.8  | 11.8  |
| 6 to 10                                  | 5.0  | 4.1        | 4.5   | 3.3                    | 3.5                                   | 3.4   | 3.0               | 3.8   | 3.5   |
| 11 to 15                                 | 3.7  | 3.1        | 3.4   | 1.2                    | 1.0                                   | 1.1   | 0.8               | 1.2   | 1.0   |
| 16 to 20                                 | 0.0  | 0.0        | 0.0   | 0.5                    | 0.5                                   | 0.5   | 0.3               | 0.4   | 0.4   |
| Over 20                                  | 0.6  | 0.5        | 0.6   | 0.9                    | 0.3                                   | 0.6   | 0.7               | 0.4   | 0.6   |
| Exercising or sports                     |      |            |       |                        |                                       |       |                   |       |       |
| None                                     | 4.3  | 10.8       | 7.9   | 3.1                    | 5.7                                   | 4.6   | 2.7               | 5.6   | 4.4   |
| Less than one                            | 10.6 | 23.7       | 17.7  | 5.9                    | 10.5                                  | 8.5   | 5.5               | 12.6  | 9.6   |
| 1 to 2                                   | 17.4 | 23.2       | 20.6  | 11.2                   | 16.9                                  | 14.4  | 8.7               | 17.3  | 13.7  |
| 3 to 5                                   | 17.4 | 7.7        | 12.1  | 16.0                   | 19.7                                  | 18.1  | 12.6              | 17.3  | 15.3  |

|                                          |      |            |       |       | n-sectari |         | Other Religious |           |        |
|------------------------------------------|------|------------|-------|-------|-----------|---------|-----------------|-----------|--------|
|                                          | Ве   | erea Colle | ege   | 4     | r College | es      | 4               | r College | es     |
| Berea College                            |      |            | -     | medi  | um-selec  | ctivity | med             | ium selec | tivity |
| First-Time Full-Time                     | Men  | Women      | Total | Men   | Women     | Total   | Men             | Women     | Total  |
| Number of Respondents                    | 167  | 196        | 363   | 14549 | 19084     | 33633   | 12246           | 16664     | 28911  |
| 6 to 10                                  | 16.1 | 17.5       | 16.9  | 18.3  | 18.1      | 18.2    | 15.3            | 17.0      | 16.3   |
| 11 to 15                                 | 14.3 | 8.8        | 11.3  | 15.7  | 12.5      | 13.9    | 19.0            | 14.4      | 16.4   |
| 16 to 20                                 | 8.1  | 4.6        | 6.2   | 11.3  | 8.2       | 9.5     | 13.0            | 7.7       | 9.9    |
| Over 20                                  | 11.8 | 3.6        | 7.3   | 18.4  | 8.6       | 12.8    | 23.1            | 8.1       | 14.4   |
| Partying                                 |      |            |       |       |           |         |                 |           |        |
| None                                     | 40.7 | 51.0       | 46.3  | 14.5  | 21.4      | 18.4    | 28.1            | 40.1      | 35.0   |
| Less than one                            | 16.0 | 21.6       | 19.1  | 12.4  | 14.0      | 13.3    | 14.6            | 17.2      | 16.1   |
| 1 to 2                                   | 9.3  | 13.4       | 11.5  | 17.1  | 18.3      | 17.8    | 15.2            | 15.0      | 15.1   |
| 3 to 5                                   | 16.7 | 8.2        | 12.1  | 20.3  | 21.1      | 20.7    | 17.0            | 14.4      | 15.5   |
| 6 to 10                                  | 8.6  | 3.1        | 5.6   | 16.6  | 14.1      | 15.2    | 11.6            | 8.0       | 9.5    |
| 11 to 15                                 | 3.7  | 0.5        | 2.0   | 9.2   | 6.1       | 7.4     | 6.2             | 2.9       | 4.3    |
| 16 to 20                                 | 1.9  | 1.0        | 1.4   | 4.3   | 2.9       | 3.5     | 3.1             | 1.3       | 2.0    |
| Over 20                                  | 3.1  | 1.0        | 2.0   | 5.7   | 2.2       | 3.7     | 4.2             | 1.1       | 2.4    |
| Working (for pay)                        |      |            |       |       |           |         |                 |           |        |
| None                                     | 30.9 | 33.9       | 32.5  | 25.6  | 22.0      | 23.6    | 29.1            | 27.2      | 28.0   |
| Less than one                            | 0.6  | 3.6        | 2.3   | 2.7   | 1.8       | 2.2     | 2.8             | 2.4       | 2.6    |
| 1 to 2                                   | 3.7  | 6.8        | 5.4   | 4.1   | 3.5       | 3.7     | 4.2             | 3.2       | 3.6    |
| 3 to 5                                   | 4.9  | 5.2        | 5.1   | 6.4   | 7.6       | 7.1     | 7.6             | 7.2       | 7.3    |
| 6 to 10                                  | 9.9  | 9.9        | 9.9   | 13.0  | 14.7      | 14.0    | 12.2            | 13.2      | 12.8   |
| 11 to 15                                 | 11.7 | 11.5       |       | 13.6  | 16.9      | 15.5    | 12.5            | 15.0      | 13.9   |
| 16 to 20                                 | 11.1 | 11.5       | 11.3  | 14.4  | 17.1      | 15.9    | 12.8            | 16.0      | 14.7   |
| Over 20                                  | 27.2 | 17.7       | 22.0  | 20.1  | 16.5      | 18.1    | 18.8            | 15.8      | 17.1   |
| Volunteer work                           |      |            |       |       |           |         |                 |           |        |
| None                                     | 29.8 | 18.6       |       | 34.9  | 22.8      | 28.0    | 33.6            | 19.6      | 25.5   |
| Less than one                            | 21.7 | 18.6       |       |       | 21.3      | 22.8    | 28.8            | 23.1      | 25.5   |
| 1 to 2                                   | 20.5 | 24.7       | 22.8  | 20.0  | 26.5      | 23.7    | 21.5            | 29.2      | 25.9   |
| 3 to 5                                   | 12.4 | 20.1       | 16.6  | 10.7  | 17.0      | 14.3    | 9.5             | 17.0      | 13.9   |
| 6 to 10                                  | 8.7  | 10.8       | 9.9   | 5.1   | 7.0       | 6.2     | 4.0             | 6.5       | 5.4    |
| 11 to 15                                 | 3.7  | 2.6        | 3.1   | 1.7   | 2.4       | 2.1     | 1.2             | 2.3       | 1.8    |
| 16 to 20                                 | 1.9  | 2.1        | 2.0   | 0.9   | 1.3       | 1.1     | 0.7             | 0.9       | 0.9    |
| Over 20                                  | 1.2  | 2.6        | 2.0   | 1.9   | 1.8       | 1.8     | 0.7             | 1.4       | 1.1    |
| During your last year in high school,    |      |            |       |       |           |         |                 |           |        |
| how much time did you spend in a typical |      |            |       |       |           |         |                 |           |        |
| week doing the following activities?     |      |            |       |       |           |         |                 |           |        |