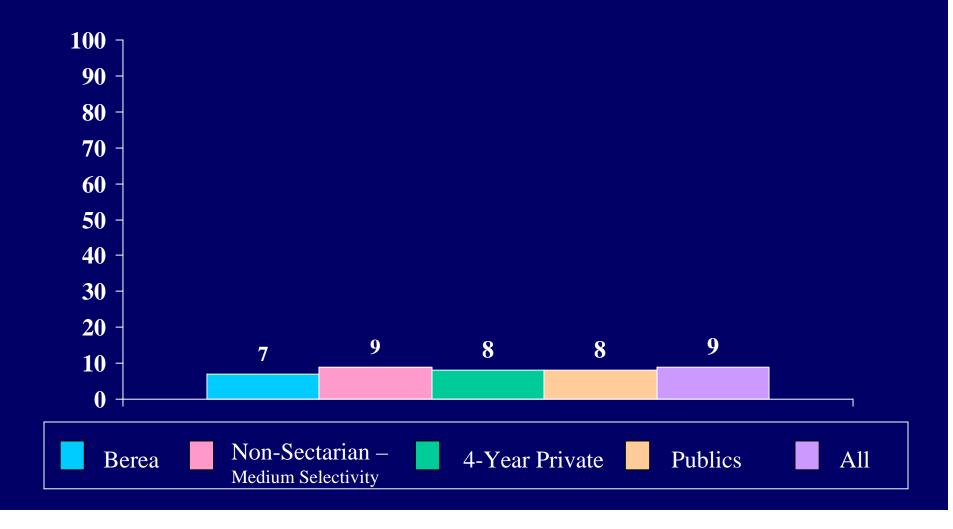

uld pay a larger share 100 7 of taxes than they do now



Colleges should prohibit racist/sexist

speech on campus



Same-sex couples should have the right to legal marital status



Affirmative action in college admissions should be abolished



The activities of married women are best confined to the home and family



# People should not obey laws which violate their personal values

## Federal military spending should be increased



#### Student agrees "strongly" or "somewhat": Colleges have the right to ban extreme speakers



Student agrees "strongly" or "somewhat":

If two people really like each other, it's all right for them to have sex even if they've known each other for only a very short time



## The federal government should do more to discourage energy consumption

None



## Tutoring/teaching



## Counseling/mentoring



#### Environmental activities



#### Child care



#### Elder care



## Hospital work



#### Substance abuse education



#### Other health education



#### Services to the homeless



## Community improvement/construction



#### Conflict meditation



## Service to my religious community



## Other community service



### Searching for mission/purpose in life



Engaging in self-reflection

# Appreciating the interconnectedness of everything

Believing in the sacredness of life

### Being honest in my relationships with others







Percent of students who indicated that they spent the following number of hours per week on Talking with teachers **100** 90 outside of class 80 70 60 **50** 40 34 32 **30** 16 20 5 10 3 0.6 0 0 **Ho