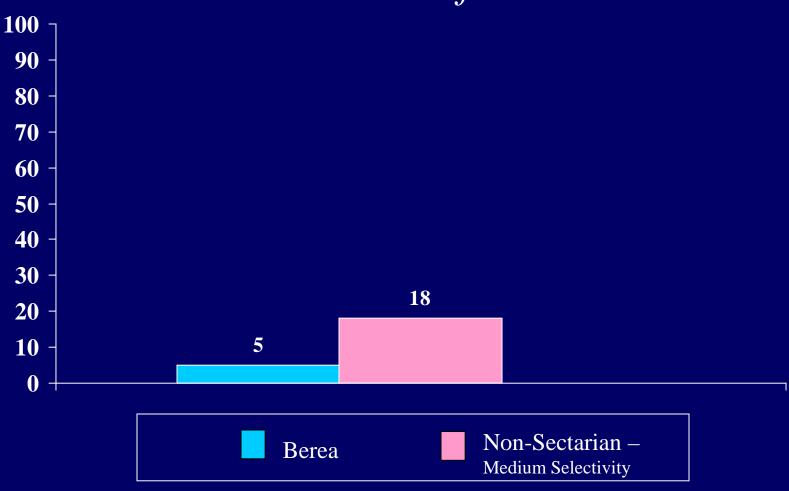

# The evil in this world seems to outweigh the good



Most people can grow spiritually without being religious



#### People who don't believe in God will be punished



Non-religious people can lead lives that are just as moral as those of religious believers



Pain and suffering are essential to becoming a better person



#### The universe arose by chance



In the future, science will be able to explain everything



While science can provide important information about the physical world, only religion can truly explain existence



For me, the relationship between science and religion is one of:

# Conflict; I consider myself to be on the side of religion



For me, the relationship between science and religion is one of:

Conflict; I consider myself to be on the side of science



For me, the relationship between science and religion is one of:

Independence; they refer to different aspects of reality



For me, the relationship between science and religion is one of:

Collaboration; each can be used to

help support the other



# Percent of students who indicated Do you Pray



## Percent of students who report "Frequently" praying: For help in solving problems



## Percent of students who report "Frequently" praying: To be in communion with God



# Percent of students who report "Frequently" praying: To express gratitude



# Percent of students who report "Frequently" praying: For emotional strength



# Percent of students who report "Frequently" praying: For for given ess



# Percent of students who report "Frequently" praying: To relieve the suffering of