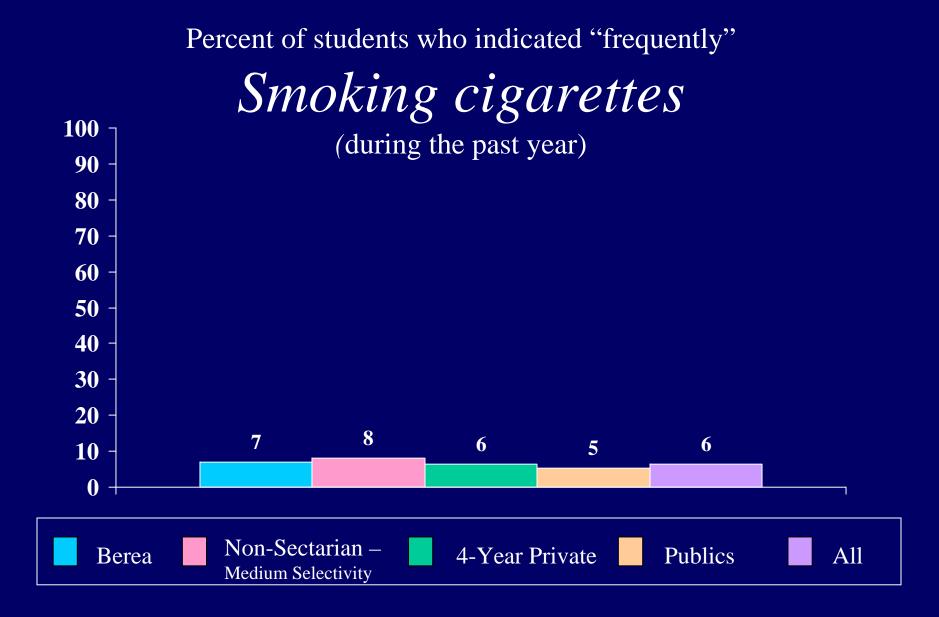

## 2004 CIRP INSTITUTIONAL SUMMARY

| Failed to complete a homework assignment |      |      | Ī    |      |      |      |      |      | 1    |
|------------------------------------------|------|------|------|------|------|------|------|------|------|
| on time                                  |      |      |      |      |      |      |      |      |      |
| Discussed politics [6]                   | 34.1 | 24.9 | 29.1 | 25.4 | 20.3 | 22.5 | 22.8 | 18.7 | 20.5 |
| Discussed religion [6]                   |      |      |      |      |      |      |      |      |      |
| Drank beer                               | 37.0 | 20.2 | 27.9 | 59.7 | 49.3 | 53.7 | 44.4 | 27.7 | 34.8 |
| Drank wine or liquor                     | 43.6 | 33.7 | 38.3 | 58.7 | 58.4 | 58.5 | 42.8 | 38.2 | 40.2 |
| Felt depressed [6]                       | 9.1  | 18.0 | 13.9 | 5.5  | 8.9  | 7.4  | 5.6  | 9.5  | 7.9  |
| Felt overwhelmed by all I had to do [6]  | 14.5 | 42.8 | 29.8 | 15.9 | 35.8 | 27.2 | 17.1 | 37.8 | 29.1 |
| Jogged                                   |      |      |      |      |      |      |      |      |      |
| Missed school because of illness         | 55.5 | 75.6 | 66.4 | 70.1 | 80.8 | 76.2 | 63.5 | 77.6 | 71.6 |
| Overslept and missed a class or          |      |      |      |      |      |      |      |      |      |
| appointment                              |      |      |      |      |      |      |      |      |      |
| Performed volunteer work                 | 76.2 | 89.7 | 83.5 | 76.6 | 84.7 | 81.2 | 82.4 | 88.3 | 85.8 |
| Played a musical instrument              | 45.1 | 40.9 | 42.9 | 40.5 | 35.0 | 37.4 | 43.5 | 48.9 | 46.6 |
| Smoked cigarettes [6]                    | 10.3 | 4.1  | 7.0  | 8.0  | 8.1  | 8.0  | 4.4  | 4.2  | 4.3  |
| Socialized with someone of another       |      |      |      |      |      |      |      |      |      |
| racial/ethnic group [6]                  | 63.0 | 57.7 | 60.2 | 66.8 | 70.0 | 68.6 | 58.9 | 62.5 | 61.0 |
| Spoke a language other than English      |      |      |      |      |      |      |      |      |      |
| at home [6]                              |      |      |      |      |      |      |      |      |      |
| Stayed up all night                      | 86.7 | 79.3 | 82.7 | 80.7 | 77.3 | 78.8 | 78.5 | 73.2 | 75.4 |
| Studied in library [6]                   |      |      |      |      |      |      |      |      |      |
| Studied with other students              |      |      |      | 80.5 | 88.5 | 85.0 | 81.4 | 87.8 | 85.1 |
| Took sleeping pills                      |      |      |      |      |      |      |      |      |      |
| Took a tranquilizing pill                |      |      |      |      |      |      |      |      |      |
| Took vitamins                            |      |      |      |      |      |      |      |      |      |
| Tutored another student                  | 64.0 | 77.7 | 71.4 | 43.5 | 52.6 | 48.7 | 42.9 | 54.5 | 49.6 |
| Used a personal computer [6]             | 71.6 | 74.7 | 73.3 | 84.5 | 85.9 | 85.3 | 80.9 | 84.5 | 82.9 |
| Visited an art gallery or museum         |      |      |      |      |      |      |      |      |      |
| Voted in a student election [6]          | 19.0 | 23.4 | 21.4 | 20.7 | 20.1 | 20.3 | 18.6 | 20.4 | 19.6 |
| Was bored in class [6]                   | 34.5 | 36.1 | 35.4 | 41.9 | 40.3 | 41.0 | 44.4 | 37.6 | 40.5 |
| Was a guest in a teacher's home          | 31.7 | 29.5 | 30.5 | 22.1 | 21.4 | 21.7 | 33.2 | 29.6 | 31.1 |
| Won a varsity letter for sports          |      |      |      |      |      |      |      |      |      |
| Wore glasses or contact lenses           |      |      |      |      |      |      |      |      |      |
| Worked in a local, state or national     |      |      |      |      |      |      |      |      |      |
| political campaign                       | 12.8 | 12.9 | 12.8 | 8.4  | 6.5  | 7.3  | 8.0  | 6.0  | 6.9  |