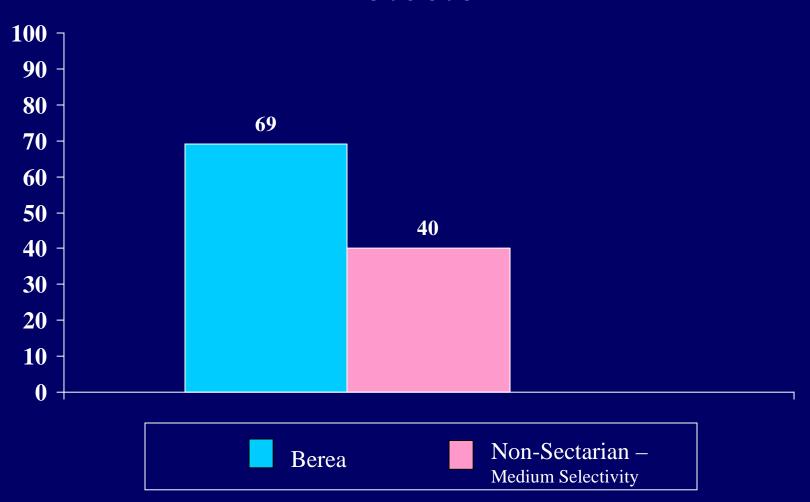

|                                       | Berea College |            |       |       | n-sectari  |       | Other Religious<br>4yr Colleges |           |       |  |
|---------------------------------------|---------------|------------|-------|-------|------------|-------|---------------------------------|-----------|-------|--|
|                                       | Be            | erea Colle | ege   |       | r College/ |       |                                 | •         |       |  |
| Berea College                         |               |            |       |       | um-seled   | ,     |                                 | ium selec | ,     |  |
| First-Time Full-Time                  | Men           |            | Total | Men   | Women      | Total | Men                             | Women     | Total |  |
| Number of Respondents                 | 167           | 196        | 363   | 14549 | 19084      | 33633 | 12246                           | 16664     | 28911 |  |
| How old will you be on December 31 of |               |            |       |       |            |       |                                 |           |       |  |
| this year? [1]                        |               |            |       |       |            |       |                                 |           |       |  |
| 16 or younger                         | 0.0           | 0.0        | 0.0   | 0.0   | 0.1        | 0.1   | 0.1                             | 0.1       | 0.1   |  |
| 17                                    | 1.2           | 3.1        | 2.2   | 1.4   | 2.0        | 1.7   | 8.0                             | 1.6       | 1.2   |  |
| 18                                    | 56.7          | 64.3       |       | 66.7  | 75.6       | 71.8  | 52.3                            | 63.4      | 58.7  |  |
| 19                                    | 31.1          | 29.6       | 30.3  | 30.0  | 21.5       | 25.2  | 43.9                            | 33.8      | 38.1  |  |
| 20                                    | 4.9           | 1.0        | 2.8   | 1.2   | 0.6        | 0.8   | 2.1                             | 0.8       | 1.4   |  |
| 21 or older                           |               |            |       |       |            |       |                                 |           |       |  |
| 21 to 24                              | 3.0           | 1.5        | 2.2   | 0.5   | 0.2        | 0.3   | 0.8                             | 0.2       | 0.5   |  |
| 25 to 29                              | 1.8           | 0.0        | 0.8   | 0.1   | 0.0        | 0.0   | 0.0                             | 0.0       | 0.0   |  |
| 30 to 39                              | 0.6           | 0.0        | 0.3   | 0.0   | 0.0        | 0.0   | 0.1                             | 0.0       | 0.0   |  |
| 40 to 54                              | 0.6           | 0.5        | 0.6   | 0.0   | 0.0        | 0.0   | 0.0                             | 0.0       | 0.0   |  |
| 55 or older                           | 0.0           | 0.0        | 0.0   | 0.0   | 0.0        | 0.0   | 0.0                             | 0.0       | 0.0   |  |
| Are you: (mark all that apply) [2,3]  |               |            |       |       |            |       |                                 |           |       |  |
| White/Caucasian                       | 75.2          | 69.9       | 72.3  | 84.9  | 84.1       | 84.5  | 88.1                            | 88.7      | 88.4  |  |
| African American/Black                | 17.0          | 27.5       | 22.6  | 6.4   | 7.2        | 6.9   | 6.1                             | 6.2       | 6.1   |  |
| American Indian                       | 4.8           | 5.2        | 5.0   | 1.7   | 1.9        | 1.8   | 1.8                             | 2.1       | 1.9   |  |
| Asian American/Asian                  | 6.1           | 3.1        | 4.5   | 4.2   | 4.2        | 4.2   | 2.9                             | 2.6       | 2.7   |  |
| Mexican American/Chicano              | 3.0           | 0.0        | 1.4   | 1.2   | 1.0        | 1.1   | 1.8                             | 1.4       | 1.6   |  |
| Puerto Rican American                 | 1.2           | 0.0        | 0.6   | 1.9   | 2.0        | 2.0   | 0.6                             | 0.6       | 0.6   |  |
| Other Latino                          | 2.4           | 1.0        | 1.7   | 2.9   | 3.7        | 3.4   | 0.9                             | 1.7       | 1.4   |  |
| Other                                 | 5.5           | 4.7        | 5.0   | 2.6   | 3.6        | 3.2   | 1.9                             | 2.4       | 2.2   |  |
| Is English your native language?      |               |            |       |       |            |       |                                 |           |       |  |
| Yes                                   | 90.1          | 94.3       | 92.4  | 95.7  | 94.7       | 95.1  | 96.5                            | 96.5      | 96.5  |  |
| No                                    | 9.9           | 5.7        | 7.6   | 4.3   | 5.3        | 4.9   | 3.5                             | 3.5       | 3.5   |  |
| Are you presently married? [1]        |               |            |       |       |            |       |                                 |           |       |  |
| No                                    |               |            |       |       |            |       |                                 |           |       |  |
| Yes                                   |               |            |       |       |            |       |                                 |           |       |  |
| Citizenship status [1]                |               |            |       |       |            |       |                                 |           |       |  |
| Yes                                   | 91.6          | 94.9       | 93.4  | 97.5  | 97.2       | 97.3  | 97.6                            | 98.2      | 97.9  |  |
| No                                    | 8.4           | 5.1        | 6.6   | 2.5   | 2.8        | 2.7   | 2.4                             | 1.8       | 2.1   |  |
| Twin status                           |               |            |       |       |            |       |                                 |           |       |  |
| No                                    |               |            |       |       |            |       |                                 |           |       |  |
| Yes, identical                        |               |            |       |       |            |       |                                 |           |       |  |
| Yes, fraternal                        | <u>_</u>      |            |       |       |            |       |                                 |           |       |  |

| Berea College                                | Ве   | erea Colle | ege   | 4     | on-sectari<br>yr College<br>ium-selec | es<br>ctivity | Other Religious<br>4yr Colleges<br>medium selectivity |       |       |
|----------------------------------------------|------|------------|-------|-------|---------------------------------------|---------------|-------------------------------------------------------|-------|-------|
| First-Time Full-Time                         | Men  | Women      | Total | Men   | Women                                 | Total         | Men                                                   | Women | Total |
| Number of Respondents                        | 167  | 196        | 363   | 14549 | 19084                                 | 33633         | 12246                                                 | 16664 | 28911 |
| Are you a veteran?                           |      |            |       |       |                                       |               |                                                       |       |       |
| No                                           |      |            |       |       |                                       |               |                                                       |       |       |
| Yes                                          |      |            |       |       |                                       |               |                                                       |       |       |
| Do you have a disability? [3]                |      |            |       |       |                                       |               |                                                       |       |       |
| Hearing                                      | 0.0  | 2.6        | 1.4   | 0.6   | 0.9                                   | 0.7           | 0.9                                                   | 0.6   | 0.7   |
| Speech                                       | 0.0  | 0.5        | 0.3   | 0.3   | 0.2                                   | 0.2           | 0.4                                                   | 0.2   | 0.3   |
| Orthopedic                                   | 1.2  | 2.0        | 1.7   | 0.4   | 0.6                                   | 0.5           | 0.4                                                   | 0.7   | 0.6   |
| Learning disability                          | 2.4  | 2.0        | 2.2   | 5.2   | 3.9                                   | 4.5           | 3.4                                                   | 2.4   | 2.8   |
| Health related                               | 1.8  | 1.5        | 1.7   | 0.9   | 1.2                                   | 1.1           | 1.1                                                   | 1.6   | 1.4   |
| Partially sighted or blind                   | 3.0  | 2.6        | 2.8   | 1.3   | 1.0                                   | 1.2           | 1.2                                                   | 1.4   | 1.4   |
| Other                                        | 1.8  | 3.1        | 2.5   | 2.0   | 1.3                                   | 1.6           | 1.5                                                   | 1.6   | 1.5   |
| Your religious preference [3,4]              |      |            |       |       |                                       |               |                                                       |       |       |
| Protestant (Christian)                       | 67.5 | 74.0       | 71.0  | 31.2  | 36.9                                  | 34.4          | 69.6                                                  | 71.8  | 70.9  |
| Roman Catholic                               | 8.0  | 6.3        | 7.0   | 39.2  | 38.9                                  | 39.0          | 17.2                                                  | 16.3  | 16.7  |
| Jewish                                       | 0.0  | 1.0        | 0.6   | 4.8   | 3.3                                   | 3.9           | 0.4                                                   | 0.2   | 0.3   |
| Other                                        | 6.7  | 6.8        | 6.8   | 4.8   | 4.4                                   | 4.6           | 3.4                                                   | 3.5   | 3.5   |
| None                                         | 17.8 | 12.0       | 14.6  | 20.1  | 16.5                                  | 18.0          | 9.4                                                   | 8.2   | 8.7   |
| Do you consider yourself a born-again        |      |            |       |       |                                       |               |                                                       |       |       |
| Christian?                                   |      |            |       |       |                                       |               |                                                       |       |       |
| No                                           | 52.2 | 43.5       | 47.4  | 85.8  | 82.9                                  | 84.2          | 50.9                                                  | 50.1  | 50.4  |
| Yes                                          | 47.8 | 56.5       | 52.6  | 14.2  | 17.1                                  | 15.8          | 49.1                                                  | 49.9  | 49.6  |
| Are your parents:                            |      |            |       |       |                                       |               |                                                       |       |       |
| Both alive and living with each other?       | 56.1 | 48.2       | 51.8  | 75.4  | 70.0                                  | 72.3          | 75.8                                                  | 73.4  | 74.4  |
| Both alive, divorced or living apart?        | 36.6 | 43.5       | 40.3  | 21.4  | 25.9                                  | 24.0          | 20.8                                                  | 22.7  | 21.9  |
| One or both deceased?                        | 7.3  | 8.3        | 7.8   | 3.2   | 4.1                                   | 3.7           | 3.4                                                   | 3.9   | 3.7   |
| What is the best estimate of your            | 1.0  | 0.0        |       | 0.2   |                                       |               |                                                       | 0.0   |       |
| parents' total income last year?             |      |            |       |       |                                       |               |                                                       |       |       |
| Consider income from all sources             |      |            |       |       |                                       |               |                                                       |       |       |
| before taxes. [3,7]                          |      |            |       |       |                                       |               |                                                       |       |       |
| Less than \$6,000                            |      |            |       |       |                                       |               |                                                       |       |       |
| \$6,000 to \$9,999                           | 15.5 | 13.6       | 14.5  | 2.3   | 2.9                                   | 2.6           | 3.2                                                   | 4.1   | 3.7   |
| \$10,000 to \$14,999                         | 12.3 | 13.6       | 13.0  | 1.6   | 2.9                                   | 2.3           | 2.0                                                   | 3.4   | 2.8   |
| \$15,000 to \$19,999                         | 6.5  | 7.6        | 7.1   | 1.6   | 2.4                                   | 2.1           | 2.1                                                   | 3.4   | 2.8   |
| \$20,000 to \$24,999                         | 9.0  | 9.2        | 9.1   | 2.5   | 3.5                                   | 3.1           | 4.2                                                   | 4.6   | 4.4   |
| \$25,000 to \$29,999                         | 11.0 | 13.0       | 12.1  | 2.7   | 4.4                                   | 3.6           | 3.7                                                   | 4.7   | 4.2   |
| \$30,000 or more                             |      |            |       |       |                                       |               |                                                       |       |       |
| \$30,000 to \$39,999                         | 16.1 | 20.1       | 18.3  | 5.5   | 6.9                                   | 6.3           | 8.1                                                   | 9.9   | 9.1   |
| \$30,000 to \$39,999<br>\$30,000 to \$34,999 | 10.1 | 20.1       | 10.3  | 3.3   | 0.9                                   |               |                                                       | 9.9   | 9.1   |
| \$30,000 to \$34,999                         | I    |            |       |       |                                       |               |                                                       |       |       |

|                                         |      |             |             | 140         | <del>m occian</del> | an      | Other Iteligious |          |        |  |
|-----------------------------------------|------|-------------|-------------|-------------|---------------------|---------|------------------|----------|--------|--|
|                                         | Be   | erea Colle  | ege         | 4           | r College           | es      | 4yr Colleges     |          |        |  |
| Berea College                           |      |             |             | medi        | um-seled            | ctivity | medi             | um selec | tivity |  |
| First-Time Full-Time                    | Men  | Women       | Total       | Men         | Women               | Total   | Men              | Women    | Total  |  |
| Number of Respondents                   | 167  | 196         | 363         | 14549       | 19084               | 33633   | 12246            | 16664    | 28911  |  |
| \$35,000 to \$39,999                    |      |             |             |             |                     |         |                  |          |        |  |
| \$40,000 or more                        |      |             |             |             |                     |         |                  |          |        |  |
| \$40,000 to \$49,999                    | 18.1 | 12.5        | 15.0        | 6.9         | 8.3                 | 7.7     | 11.4             | 11.9     | 11.7   |  |
| \$50,000 or more                        |      |             |             |             |                     |         |                  |          |        |  |
| \$50,000 to \$59,999                    | 6.5  | 5.4         | 5.9         | 7.7         | 10.5                | 9.3     | 12.4             | 12.3     | 12.4   |  |
| \$60,000 to \$74,999                    | 4.5  | 3.3         | 3.8         | 11.8        | 12.7                | 12.3    | 15.3             | 14.3     | 14.7   |  |
| \$75,000 to \$99,999                    | 0.6  | 1.1         | 0.9         | 17.3        | 14.9                | 16.0    | 16.7             | 13.4     | 14.9   |  |
| \$100,000 or more                       |      |             |             |             |                     |         |                  |          |        |  |
| \$100,000 to \$149,999                  | 0.0  | 0.0         | 0.0         | 20.4        | 15.5                | 17.7    | 12.0             | 11.2     | 11.6   |  |
| \$150,000 or more                       |      |             |             |             |                     |         |                  |          |        |  |
| \$150,000 to \$199,999                  | 0.0  | 0.0         | 0.0         | 8.3         | 6.4                 | 7.2     | 4.1              | 3.6      | 3.8    |  |
| \$200,000 or more                       | 0.0  | 0.5         | 0.3         | 11.4        | 8.8                 | 10.0    | 4.8              | 3.3      | 4.0    |  |
| What is the highest level of formal     |      |             |             |             |                     |         |                  |          |        |  |
| education obtained by:                  |      |             |             |             |                     |         |                  |          |        |  |
|                                         |      |             |             |             |                     |         |                  |          |        |  |
| your father?                            |      |             |             |             |                     |         |                  |          |        |  |
| Grammar school or less                  | 4.4  | 3.7         | 4.0         | 1.8         | 2.2                 | 2.0     | 2.0              | 1.8      | 1.9    |  |
| Some high school                        | 14.6 | 10.5        | 12.4        | 3.6         | 4.5                 | 4.1     | 4.3              | 4.5      | 4.4    |  |
| High school graduate                    | 31.6 | 31.6        | 31.6        | 22.9        | 24.5                | 23.8    | 26.3             | 29.2     | 28.0   |  |
| Postsecondary school other than college | 5.1  | 5.3         | 5.2         | 3.5         | 5.0                 | 4.4     | 4.8              | 5.5      | 5.2    |  |
| Some college                            | 13.3 | 20.5        | 17.2        | 15.3        | 15.8                | 15.6    | 16.6             | 15.7     | 16.1   |  |
| College degree                          | 19.0 | 16.3        | 17.5        | 30.4        | 27.7                | 28.9    | 28.7             | 26.5     | 27.5   |  |
| Some graduate school                    | 3.2  | 1.6         | 2.3         | 2.0         | 1.7                 | 1.9     | 1.7              | 1.9      | 1.8    |  |
| Graduate degree                         | 8.9  | 10.5        | 9.8         | 20.3        | 18.7                | 19.4    | 15.5             | 14.8     | 15.1   |  |
| your mother?                            |      |             |             |             |                     |         |                  |          |        |  |
| Grammar school or less                  | 4.3  | 1.0         | 2.5         | 1.5         | 1.8                 | 1.7     | 1.7              | 1.3      | 1.5    |  |
| Some high school                        | 6.7  | 9.8         | 8.4         | 2.2         | 2.7                 | 2.5     | 2.5              | 3.1      | 2.9    |  |
| High school graduate                    | 32.5 | 28.4        | 30.3        | 23.2        | 23.7                | 23.5    | 27.9             | 25.9     | 26.7   |  |
| Postsecondary school other than college | 4.9  | 5.7         | 5.3         | 4.9         | 5.7                 | 5.4     | 4.7              | 6.7      | 5.8    |  |
| Some college                            | 18.4 | 19.6        | 19.0        | 16.4        | 18.0                | 17.3    | 17.8             | 19.4     | 18.7   |  |
| College degree                          | 23.3 | 23.7        | 23.5        | 31.9<br>2.6 | 29.8<br>2.5         | 30.7    | 31.2             | 30.5     | 30.8   |  |
| Some graduate school                    | 2.5  | 2.6         | 2.5         | -           | _                   | 2.5     | 2.1              | 1.8      | 1.9    |  |
| Graduate degree                         | 7.4  | 9.3         | 8.4         | 17.2        | 15.9                | 16.5    | 12.1             | 11.3     | 11.6   |  |
| Your father's occupation [3,4] Artist   | 2.5  | 2.2         | 2.4         | 1.1         | 1.1                 | 1.1     | 1.0              | 0.7      | 0.8    |  |
| Business                                | 12.0 | 2.2<br>11.1 | 2.4<br>11.5 | 35.1        | 32.3                | 33.5    | 26.7             | 23.8     | 25.0   |  |
| Clerical                                | 1.3  |             | 0.9         |             | 1.2                 |         | _                |          | 25.0   |  |
| Ciericai                                | 1.3  | 0.6         | 0.9         | 1.7         | 1.2                 | 1.4     | 1.2              | 1.0      | . 1.1  |  |

|                                              | Вє              | erea Colle | ege        | 4          | on-sectar<br>yr College | es         |                 | es                 |            |  |
|----------------------------------------------|-----------------|------------|------------|------------|-------------------------|------------|-----------------|--------------------|------------|--|
| Berea College                                |                 |            |            |            | ium-seled               |            |                 | ium selec          |            |  |
| First-Time Full-Time                         | Men             | Women      | Total      | Men        | Women                   | Total      | Men             | Women              | Total      |  |
| Number of Respondents                        | 167             | 196        | 363        | 14549      | 19084                   | 33633      | 12246           | 16664              | 28911      |  |
| Clergy                                       | 4.4             | 2.8        | 3.6        | 0.5        | 0.6                     | 0.6        | 3.2<br>0.7      | 3.2                | 3.2<br>0.7 |  |
| College teacher                              | 0.6<br>0.6      | 1.1        | 0.9<br>0.9 | 0.3<br>2.4 | 0.5<br>1.9              | 0.4<br>2.1 | 1.6             | 0.8<br>1.4         | 1.5        |  |
| Doctor (MD or DDS)                           | 1.3             | 1.1<br>3.3 | 2.4        | 2.4        | 2.3                     | 2.1        | 3.7             | 3.2                | 3.4        |  |
| Education (secondary) Education (elementary) | 0.6             | 3.3<br>1.1 | 0.9        | 2.5<br>1.3 | 0.9                     | 1.0        | 1.4             | 3.2<br>0.8         | 3.4<br>1.1 |  |
|                                              | 6.3             | 2.8        | 4.4        | 6.4        | 7.1                     | 6.8        | 5.7             | 7.3                | 6.6        |  |
| Engineer Farmer or forester                  | 1.9             | 2.0<br>1.1 | 1.5        | 0.5        | 0.9                     | 0.7        | 4.0             | 7.3<br>4.5         | 4.3        |  |
|                                              | _               |            | _          |            | 1.4                     | 1.4        | -               | _                  | _          |  |
| Health professional                          | 0.6             | 0.0        | 0.3        | 1.5<br>0.1 | 0.2                     | 0.2        | 1.3<br>0.2      | 1.2<br>0.2         | 1.2<br>0.2 |  |
| Homemaker                                    | 0.0             | 0.6        | 0.3        | 1.9        | 1.8                     | 1.9        | 1.1             | 0.2                | 1.0        |  |
| Lawyer                                       | 4.4             | 0.0<br>3.3 | 0.3        | 1.9        | 1.0                     | 1.9        | 1.1             | 1.2                | 1.3        |  |
| Military                                     | 0.0             |            | 3.8        | _          |                         |            |                 | 0.5                |            |  |
| Nurse                                        |                 | 1.1        | 0.6        | 0.4<br>0.5 | 0.4                     | 0.4        | 0.5             |                    | 0.5        |  |
| Research scientist                           | 0.6             | 0.0        | 0.3        |            | 0.4                     | 0.4        | 0.3             | 0.4                | 0.4        |  |
| Social worker                                | 0.6             | 1.1        | 0.9        | 0.6        | 0.5                     | 0.5        | 0.8             | 0.5                | 0.6        |  |
| Skilled worker                               | 15.2            | 15.6       | 15.4       | 10.1       | 8.3                     | 9.1        | 10.1            | 8.9                | 9.4        |  |
| Semi skilled worker                          | 6.3             | 6.7        | 6.5        | 2.4        | 2.2                     | 2.3        | 4.5             | 3.7                | 4.1        |  |
| Laborer                                      | 9.5             | 8.3        | 8.9        | 2.6        | 2.6                     | 2.6        | 4.3             | 4.1                | 4.2        |  |
| Unemployed                                   | 5.7             | 9.4        | 7.7        | 2.0        | 2.5                     | 2.3        | 1.8             | 2.4                | 2.1        |  |
| Other occupation                             | 24.7            | 26.7       | 25.7       | 25.2       | 29.8                    | 27.8       | 24.5            | 29.2               | 27.2       |  |
| Your mother's occupation [3,4]               | 4.0             | 0.4        | 4 7        | 4.0        | 4.0                     | 4.0        | 4.5             | 4.0                | 4.4        |  |
| Artist                                       | 1.3             | 2.1        | 1.7<br>7.5 | 1.9        | 1.8                     | 1.8        | 1.5             | 1.3                | 1.4        |  |
| Business                                     | 8.8             | 6.4        | -          | 16.7       | 16.7                    | 16.7       | 15.2            | 14.4               | 14.7       |  |
| Clerical                                     | 5.7             | 5.3        | 5.5        | 6.0        | 5.4                     | 5.7        | 5.8             | 6.4                | 6.1        |  |
| Clergy                                       | 0.6             | 0.0        | 0.3        | 0.3        | 0.2                     | 0.2        | 0.6             | 0.5                | 0.6        |  |
| College teacher                              | 0.6             | 0.0        | 0.3        | 0.5        | 0.4                     | 0.4        | 0.3             | 0.4                | 0.4        |  |
| Doctor (MD or DDS)                           | 0.0             | 0.5        | 0.3        | 1.2        | 1.0                     | 1.1        | 0.9             | 0.9                | 0.9        |  |
| Education (secondary)                        | 1.9             | 4.3        | 3.2        | 4.8        | 4.1                     | 4.4        | 6.4             | 4.6                | 5.3        |  |
| Education (elementary)                       | 5.0             | 9.6        | 7.5        | 10.2       | 9.6                     | 9.9        | 11.2            | 9.0                | 9.9        |  |
| Engineer                                     | 0.6             | 0.0        | 0.3        | 0.4        | 0.3                     | 0.3        | 0.2             | 0.2                | 0.2        |  |
| Farmer or forester                           | 0.6             | 0.0        | 0.3        | 0.1        | 0.1                     | 0.1        | 0.2             | 0.5                | 0.4        |  |
| Health professional                          | 1.3             | 2.7        | 2.0        | 3.6        | 3.4                     | 3.5        | 2.4             | 2.9                | 2.7        |  |
| Homemaker                                    | 15.1            | 10.7       | 12.7       | 8.7        | 10.1                    | 9.5        | 8.7             | 11.6               | 10.4       |  |
| Lawyer                                       | 0.0             | 0.0        | 0.0        | 0.5        | 0.4                     | 0.4        | 0.2             | 0.3                | 0.2        |  |
| Military                                     | 0.0             | 0.0        | 0.0        | 0.2        | 0.1                     | 0.2        | 0.0             | 0.1                | 0.1        |  |
| Nurse                                        | 8.8             | 9.1        | 9.0        | 9.5        | 9.4                     | 9.4        | 8.7             | 9.1                | 9.0        |  |
| Research scientist                           | 0.0             | 0.0        | 0.0        | 0.3<br>2.0 | 0.2                     | 0.3        | 0.0             | 0.1                | 0.1        |  |
| Social worker                                | 3.8 1.1 2.3     |            |            |            | 1.6                     | 1.7        | 1.9             | 1.5                | 1.7        |  |
|                                              |                 |            |            |            | on-sectar               |            | Other Religious |                    |            |  |
|                                              | Berea College   |            |            |            | 4yr Colleges            |            |                 | 4yr Colleges       |            |  |
| Berea College                                | 20.00.000       |            |            |            | medium-selectivity      |            |                 | medium selectivity |            |  |
| First-Time Full-Time                         | Men Women Total |            |            |            |                         |            |                 |                    |            |  |
| FII SETTIME FUIL-THINE                       | IVICII          | vvoilleil  | iulal      | IVIEII     | Wolliefi                | ı Uldi     | Men Women Total |                    |            |  |

| Number of Respondents                    | 167  | 196        | 363   | 14549 | 19084      | 33633   | 12246 | 16664      | 28911   |
|------------------------------------------|------|------------|-------|-------|------------|---------|-------|------------|---------|
| Skilled worker                           | 3.8  | 4.8        | 4.3   | 1.6   | 1.6        | 1.6     | 2.2   | 1.3        | 1.7     |
| Semi skilled worker                      | 5.7  | 4.3        | 4.9   | 2.0   | 1.3        | 1.6     | 2.8   | 2.3        | 2.5     |
| Laborer                                  | 5.0  | 3.7        | 4.3   | 1.0   | 1.1        | 1.1     | 2.3   | 2.1        | 2.2     |
| Unemployed                               | 7.5  | 10.2       | 9.0   | 4.9   | 5.4        | 5.2     | 4.2   | 4.2        | 4.2     |
| Other occupation                         | 23.9 | 25.1       | 24.6  | 23.5  | 25.9       | 24.9    | 24.1  | 26.3       | 25.3    |
| Your father's religious preference [3,4] |      |            |       |       |            |         |       |            |         |
| Protestant(Christian)                    | 70.1 | 70.2       | 70.1  | 33.4  | 37.1       | 35.5    | 68.0  | 66.7       | 67.3    |
| Roman Catholic                           | 11.6 |            |       | 42.4  | 41.0       | 41.6    | 19.3  | 19.2       | 19.2    |
| Jewish                                   | 0.0  | 0.6        | 0.3   | 6.4   | 4.7        | 5.4     | 0.5   | 0.7        | 0.6     |
| Other                                    | 5.4  | 4.7        | 5.0   |       | 4.1        | 4.5     | 3.1   | 3.0        | 3.0     |
| None                                     | 12.9 | 15.2       | 14.2  | 12.7  | 13.1       | 12.9    | 9.1   | 10.4       | 9.8     |
| Your mother's religious preference [3,4] |      |            |       |       |            |         |       |            |         |
| Protestant (Christian)                   | 74.5 | 75.0       | 74.8  | 35.4  | 40.4       | 38.3    | 71.6  | 72.2       | 71.9    |
| Roman Catholic                           | 8.7  | 7.4        |       | 44.8  | 42.6       | 43.5    | 19.4  | 19.3       | 19.4    |
| Jewish                                   | 0.7  | 0.6        |       |       | 4.1        | 4.9     | 0.4   | 0.3        | 0.4     |
| Other                                    | 6.0  | 5.1        | 5.5   |       | 4.1        | 4.2     | 2.9   | 3.1        | 3.0     |
| None                                     | 10.1 | 11.9       |       | 9.5   | 8.7        | 9.1     | 5.6   | 5.1        | 5.3     |
| How many persons are currently           | 10   | 11.0       |       | 0.0   | 0.7        | 0.1     | 0.0   | 0.1        | 0.0     |
| dependent on your parents?               |      |            |       |       |            |         |       |            |         |
| One                                      |      |            |       |       |            |         |       |            |         |
| Two                                      |      |            |       |       |            |         |       |            |         |
| Three                                    |      |            |       |       |            |         |       |            |         |
| Four                                     |      |            |       |       |            |         |       |            |         |
| Five                                     |      |            |       |       |            |         |       |            |         |
| Six or more                              | l    |            |       |       |            |         |       |            |         |
| How many of these dependents other       |      |            |       |       |            |         |       |            |         |
| than yourself are currently              |      |            |       |       |            |         |       |            |         |
| attending college?                       |      |            |       |       |            |         |       |            |         |
| None                                     |      |            |       |       |            |         |       |            |         |
| One                                      | l    |            |       |       |            |         |       |            |         |
| Two                                      |      |            |       |       |            |         |       |            |         |
| Three or more                            |      |            |       |       |            |         |       |            |         |
| Student rated self above average or      |      |            |       |       |            |         |       |            |         |
| highest 10% as compared with the         |      |            |       |       |            |         |       |            |         |
| average person of his/her age in:        |      |            |       |       |            |         |       |            |         |
| Academic ability                         | 81.0 | 79.0       | 79.9  | 63.9  | 61.1       | 62.3    | 62.1  | 62.1       | 62.1    |
| Artistic ability                         | 43.3 | 31.8       |       |       | 32.9       | 32.0    | 27.8  | 27.7       | 27.7    |
| Artistic ability                         | 45.5 | 31.0       | 37.0  |       |            |         |       | ner Religi |         |
|                                          | l _  |            |       |       | n-sectari  |         |       | _          |         |
|                                          | Be   | erea Colle | ege   |       | yr College |         |       | yr College |         |
| Berea College                            |      |            |       | medi  | um-selec   | ctivity | med   | ium selec  | ctivity |
| First-Time Full-Time                     | Men  | Women      | Total | Men   | Women      | Total   | Men   | Women      | Total   |
| Number of Respondents                    | 167  | 196        | 363   | 14549 | 19084      | 33633   | 12246 | 16664      | 28911   |
| Athletic ability                         |      |            |       |       |            |         |       |            |         |
| Competitiveness                          |      |            |       |       |            |         |       |            |         |
| Cooperativeness                          | 70.7 | 67.7       | 69.1  | 70.2  | 69.8       | 70.0    | 67.0  | 70.1       | 68.8    |
| Creativity                               | 64.6 | 51.3       | 57.4  | 59.9  | 57.2       | 58.4    | 54.5  | 52.4       | 53.3    |
| l '                                      |      |            |       |       |            |         |       |            |         |

## 2004 CIRP INSTITUTIONAL SUMMARY

| Emotional health                       | 53.7 | 36.9 | 44.6 | 56.5 | 44.8 | 49.8 | 57.7 | 43.6 | 49.6 |
|----------------------------------------|------|------|------|------|------|------|------|------|------|
| Leadership ability                     | 57.9 | 51.8 | 54.6 | 64.6 | 55.1 | 59.2 | 65.5 | 54.1 | 58.9 |
| Mathematical ability                   | 54.3 | 37.9 | 45.4 | 46.7 | 30.6 | 37.5 | 44.5 | 32.2 | 37.4 |
| Mechanical ability                     |      |      |      |      |      |      |      |      |      |
| Originality                            |      |      |      |      |      |      |      |      |      |
| Physical health                        | 54.9 | 26.7 | 39.6 | 63.8 | 41.9 | 51.3 | 68.2 | 39.2 | 51.5 |
| Popularity                             |      |      |      |      |      |      |      |      |      |
| Popularity with the opposite sex       |      |      |      |      |      |      |      |      |      |
| Public speaking ability                | 40.9 | 33.8 | 37.0 | 37.3 | 30.4 | 33.4 | 37.5 | 30.2 | 33.3 |
| Self confidence (intellectual)         | 73.2 | 52.3 | 61.8 | 60.6 | 44.5 | 51.4 | 63.6 | 47.8 | 54.5 |
| Self confidence (social)               | 48.2 | 37.9 | 42.6 | 54.7 | 43.6 | 48.4 | 54.7 | 42.0 | 47.4 |
| Self understanding                     | 61.6 | 44.8 | 52.5 | 54.4 | 45.6 | 49.4 | 52.6 | 43.3 | 47.2 |
| Sensitivity to criticism               |      |      |      |      |      |      |      |      |      |
| Spirituality                           | 51.8 | 51.5 | 51.7 | 28.4 | 29.7 | 29.1 | 43.9 | 48.4 | 46.5 |
| Stubbornness                           |      |      |      |      |      |      |      |      |      |
| Understanding of others                | 68.3 | 60.0 | 63.8 | 58.7 | 65.4 | 62.5 | 56.8 | 65.3 | 61.7 |
| Writing ability                        | 53.0 | 52.6 | 52.8 | 42.0 | 45.5 | 44.0 | 37.7 | 45.7 | 42.4 |
| From what kind of secondary school did |      |      |      |      |      |      |      |      |      |
| you graduate? [1]                      |      |      |      |      |      |      |      |      |      |
| Public                                 | 87.8 | 90.8 | 89.4 | 78.2 | 81.3 | 80.0 | 83.5 | 84.8 | 84.3 |
| Private, denominational                | 6.1  | 6.1  | 6.1  | 14.8 | 13.4 | 14.0 | 11.3 | 10.4 | 10.8 |
| Private, non-denominational or other   | 6.1  | 3.1  | 4.4  | 7.0  | 5.3  | 6.0  | 5.2  | 4.8  | 5.0  |
| How would you describe the racial      |      |      |      |      |      |      |      |      |      |
| composition of:                        |      |      |      |      |      |      |      |      |      |
|                                        |      |      |      |      |      |      |      |      |      |
| the high school you last attended?     |      |      |      |      |      |      |      |      |      |
| Completely white                       |      |      |      |      |      |      |      |      |      |
| Mostly white                           |      |      |      |      |      |      |      |      |      |
| Roughly half non-white                 |      |      |      |      |      |      |      |      |      |
| Mostly non-white                       |      |      |      |      |      |      |      |      |      |
| Completely non-white                   |      |      |      |      |      |      |      |      |      |
| the neighborhood where you grew up?    |      |      |      |      |      |      |      |      |      |
|                                        |      |      |      |      |      |      |      |      |      |

|                                         |      |            |       | NI-   |            |        | Other Peligious |           |        |
|-----------------------------------------|------|------------|-------|-------|------------|--------|-----------------|-----------|--------|
|                                         | _    |            |       | _     | n-sectari  |        | Other Religious |           |        |
|                                         | Be   | erea Colle | ege   |       | r College/ |        |                 | r College |        |
| Berea College                           |      |            |       | medi  | um-selec   | tivity | med             | ium selec | tivity |
| First-Time Full-Time                    | Men  | Women      | Total | Men   | Women      | Total  | Men             | Women     | Total  |
| Number of Respondents                   | 167  | 196        | 363   | 14549 | 19084      | 33633  | 12246           | 16664     | 28911  |
| Completely white                        |      |            |       |       |            |        |                 |           |        |
| Mostly white                            |      |            |       |       |            |        |                 |           |        |
| Roughly half non-white                  |      |            |       |       |            |        |                 |           |        |
| Mostly non-white                        |      |            |       |       |            |        |                 |           |        |
| Completely non-white                    |      |            |       |       |            |        |                 |           |        |
| What was your average grade in          |      |            |       |       |            |        |                 |           |        |
| high school? [3]                        |      |            |       |       |            |        |                 |           |        |
| A or A+                                 | 31.3 | 51.3       | 42.1  | 10.8  | 20.6       | 16.4   | 16.6            | 28.3      | 23.3   |
| A                                       | 25.2 | 24.6       | 24.9  | 16.2  | 23.5       | 20.4   | 19.7            | 26.3      | 23.5   |
| B+                                      | 18.4 | 14.1       | 16.1  | 22.5  | 24.5       | 23.6   | 19.3            | 18.1      | 18.6   |
| В                                       | 17.8 | 4.2        | 10.5  | 31.1  | 22.3       | 26.1   | 23.9            | 19.2      | 21.2   |
| B-                                      | 4.3  | 4.7        | 4.5   | 11.9  | 6.0        | 8.6    | 10.8            | 5.0       | 7.5    |
| C+                                      | 2.5  | 0.5        | 1.4   | 4.7   | 2.0        | 3.1    | 5.7             | 2.2       | 3.7    |
| C                                       | 0.6  | 0.5        | 0.6   | 2.7   | 1.0        | 1.7    | 3.8             | 1.0       | 2.2    |
| D                                       | 0.0  | 0.0        | 0.0   | 0.1   | 0.0        | 0.1    | 0.1             | 0.1       | 0.1    |
| Where did you rank academically in your |      |            |       |       |            |        |                 |           |        |
| high school?                            |      |            |       |       |            |        |                 |           |        |
| Fourth quarter                          |      |            |       |       |            |        |                 |           |        |
| Third quarter                           |      |            |       |       |            |        |                 |           |        |
| Second quarter                          |      |            |       |       |            |        |                 |           |        |
| Top quarter                             |      |            |       |       |            |        |                 |           |        |
| Where did you rank academically in your |      |            |       |       |            |        |                 |           |        |
| high school?                            |      |            |       |       |            |        |                 |           |        |
| Bottom 20%                              |      |            |       |       |            |        |                 |           |        |
| Fourth 20%                              |      |            |       |       |            |        |                 |           |        |
| Middle 20%                              |      |            |       |       |            |        |                 |           |        |
| Second 20%                              |      |            |       |       |            |        |                 |           |        |
| Top 20%                                 |      |            |       |       |            |        |                 |           |        |
| In what year did you graduate from      |      |            |       |       |            |        |                 |           |        |
| high school?                            |      |            |       |       |            |        |                 |           |        |
| this year                               | 87.8 | 96.4       | 92.5  | 98.0  | 98.7       | 98.4   | 97.2            | 98.2      | 97.8   |
| one year ago                            | 5.5  | 1.5        | 3.3   | 1.2   | 0.9        | 1.0    | 1.7             | 1.3       | 1.5    |
| two years ago                           | 2.4  | 1.0        | 1.7   | 0.4   | 0.2        | 0.3    | 0.6             | 0.2       | 0.3    |
| three or more years ago                 | 3.7  | 0.5        | 1.9   | 0.3   | 0.1        | 0.2    | 0.4             | 0.2       | 0.3    |
| did not graduate but passed G.E.D. test | 0.6  | 0.0        | 0.3   | 0.1   | 0.1        | 0.1    | 0.1             | 0.1       | 0.1    |
| never completed high school             | 0.0  | 0.5        | 0.3   | 0.0   | 0.1        | 0.0    | 0.0             | 0.0       | 0.0    |

|                                          |               |            |       |                    | n-sectari  | ian     | Other Religious    |            |         |
|------------------------------------------|---------------|------------|-------|--------------------|------------|---------|--------------------|------------|---------|
|                                          | Ве            | erea Colle | ege   | 4                  | yr College | es      | 4                  | yr College | es      |
| Berea College                            |               |            |       | medi               | ium-selec  | ctivity | med                | ium selec  | ctivity |
| First-Time Full-Time                     | Men           | Women      | Total | Men                | Women      | Total   | Men                | Women      | Total   |
| Number of Respondents                    | 167           | 196        | 363   | 14549              | 19084      | 33633   | 12246              | 16664      | 28911   |
| Student met or exceeded recommended      |               |            |       |                    |            |         |                    |            |         |
| years of high school (grades 9-12)       |               |            |       |                    |            |         |                    |            |         |
| study in the following subjects [5]      |               |            |       |                    |            |         |                    |            |         |
| English (4 years)                        | 93.9          | 97.9       | 96.1  | 98.3               | 98.5       | 98.4    | 95.6               | 96.9       | 96.4    |
| Mathematics (3 years)                    | 97.0          | 96.9       | 96.9  | 98.5               | 98.5       | 98.5    | 96.4               | 97.6       | 97.1    |
| Foreign language (2 years)               | 89.0          | 90.3       | 89.7  | 93.8               | 96.5       | 95.4    | 86.0               | 91.5       | 89.2    |
| Physical science (2 years)               | 52.1          | 42.2       | 46.8  | 61.1               | 55.6       | 57.9    | 57.5               | 52.0       | 54.3    |
| Biological science (2 years)             | 43.6          | 43.0       | 43.3  | 41.1               | 44.6       | 43.1    | 45.9               | 48.8       | 47.6    |
| History/American govt. (1 year)          | 93.9          | 98.5       | 96.4  | 99.0               | 99.0       | 99.0    | 98.5               | 98.8       | 98.7    |
| Computer science (1/2 year)              | 73.9          | 68.1       | 70.7  | 70.8               | 58.5       | 63.8    | 72.6               | 64.7       | 68.1    |
| Arts and/or music (1 year)               | 78.9          | 90.3       | 85.1  | 73.0               | 84.1       | 79.3    | 73.7               | 84.9       | 80.2    |
| Have you had any special tutoring or     |               |            |       |                    |            |         |                    |            |         |
| remedial work in:                        |               |            |       |                    |            |         |                    |            |         |
| English                                  |               |            |       |                    |            |         |                    |            |         |
| Reading                                  |               |            |       |                    |            |         |                    |            |         |
| Mathematics                              |               |            |       |                    |            |         |                    |            |         |
| Social studies                           |               |            |       |                    |            |         |                    |            |         |
| Science                                  |               |            |       |                    |            |         |                    |            |         |
| Foreign language                         |               |            |       |                    |            |         |                    |            |         |
| Do you feel you will need any special    |               |            |       |                    |            |         |                    |            |         |
| tutoring or remedial work in:            |               |            |       |                    |            |         |                    |            |         |
| English                                  |               |            |       |                    |            |         |                    |            |         |
| Reading                                  |               |            |       |                    |            |         |                    |            |         |
| Mathematics                              |               |            |       |                    |            |         |                    |            |         |
| Social studies                           |               |            |       |                    |            |         |                    |            |         |
| Science                                  |               |            |       |                    |            |         |                    |            |         |
| Foreign language                         |               |            |       |                    |            |         |                    |            |         |
| Indicate which activities you did during |               |            |       |                    |            |         |                    |            |         |
| the past year                            |               |            |       |                    |            |         |                    |            |         |
| Asked teacher for advice after class [6] | 25.0          | 34.0       | 29.9  | 20.5               | 25.9       | 23.6    | 19.1               | 27.2       | 23.8    |
| Attended a public recital or concert     |               |            |       |                    |            |         |                    |            |         |
| Attended a religious service             | 84.8          | 87.6       | 86.4  | 71.7               | 78.6       | 75.6    | 89.4               | 90.7       | 90.2    |
| Came late to class                       | 56.4          | 53.1       | 54.6  | 65.5               | 62.1       | 63.6    | 60.8               | 53.3       | 56.5    |
| Checked out a book or journal from the   |               |            |       |                    |            |         |                    |            |         |
| school library [6]                       |               |            |       |                    |            |         |                    |            |         |
| Did extra (unassigned) work/reading for  |               |            |       |                    |            |         |                    |            |         |
| a course [6]                             |               |            |       |                    |            |         |                    |            |         |
| •                                        |               |            |       | No                 | n-sectari  | ian     | Oth                | ner Religi | ous     |
|                                          | Be            | erea Colle | eae   | 4                  | yr College | es      |                    | yr College |         |
| D C II                                   | Berea College |            |       | medium-selectivity |            |         | medium selectivity |            |         |
| Berea College                            | Mari          | 14/        | Tatal |                    |            |         |                    |            |         |
| First-Time Full-Time                     | ivien         | Women      | Total | Men                | Women      | Total   | Men                | Women      | Total   |

## 2004 CIRP INSTITUTIONAL SUMMARY

| Failed to complete a homework assignment |      |      | Ī    |      |      |      |      |      | 1    |
|------------------------------------------|------|------|------|------|------|------|------|------|------|
| on time                                  |      |      |      |      |      |      |      |      |      |
| Discussed politics [6]                   | 34.1 | 24.9 | 29.1 | 25.4 | 20.3 | 22.5 | 22.8 | 18.7 | 20.5 |
| Discussed religion [6]                   |      |      |      |      |      |      |      |      |      |
| Drank beer                               | 37.0 | 20.2 | 27.9 | 59.7 | 49.3 | 53.7 | 44.4 | 27.7 | 34.8 |
| Drank wine or liquor                     | 43.6 | 33.7 | 38.3 | 58.7 | 58.4 | 58.5 | 42.8 | 38.2 | 40.2 |
| Felt depressed [6]                       | 9.1  | 18.0 | 13.9 | 5.5  | 8.9  | 7.4  | 5.6  | 9.5  | 7.9  |
| Felt overwhelmed by all I had to do [6]  | 14.5 | 42.8 | 29.8 | 15.9 | 35.8 | 27.2 | 17.1 | 37.8 | 29.1 |
| Jogged                                   |      |      |      |      |      |      |      |      |      |
| Missed school because of illness         | 55.5 | 75.6 | 66.4 | 70.1 | 80.8 | 76.2 | 63.5 | 77.6 | 71.6 |
| Overslept and missed a class or          |      |      |      |      |      |      |      |      |      |
| appointment                              |      |      |      |      |      |      |      |      |      |
| Performed volunteer work                 | 76.2 | 89.7 | 83.5 | 76.6 | 84.7 | 81.2 | 82.4 | 88.3 | 85.8 |
| Played a musical instrument              | 45.1 | 40.9 | 42.9 | 40.5 | 35.0 | 37.4 | 43.5 | 48.9 | 46.6 |
| Smoked cigarettes [6]                    | 10.3 | 4.1  | 7.0  | 8.0  | 8.1  | 8.0  | 4.4  | 4.2  | 4.3  |
| Socialized with someone of another       |      |      |      |      |      |      |      |      |      |
| racial/ethnic group [6]                  | 63.0 | 57.7 | 60.2 | 66.8 | 70.0 | 68.6 | 58.9 | 62.5 | 61.0 |
| Spoke a language other than English      |      |      |      |      |      |      |      |      |      |
| at home [6]                              |      |      |      |      |      |      |      |      |      |
| Stayed up all night                      | 86.7 | 79.3 | 82.7 | 80.7 | 77.3 | 78.8 | 78.5 | 73.2 | 75.4 |
| Studied in library [6]                   |      |      |      |      |      |      |      |      |      |
| Studied with other students              |      |      |      | 80.5 | 88.5 | 85.0 | 81.4 | 87.8 | 85.1 |
| Took sleeping pills                      |      |      |      |      |      |      |      |      |      |
| Took a tranquilizing pill                |      |      |      |      |      |      |      |      |      |
| Took vitamins                            |      |      |      |      |      |      |      |      |      |
| Tutored another student                  | 64.0 | 77.7 | 71.4 | 43.5 | 52.6 | 48.7 | 42.9 | 54.5 | 49.6 |
| Used a personal computer [6]             | 71.6 | 74.7 | 73.3 | 84.5 | 85.9 | 85.3 | 80.9 | 84.5 | 82.9 |
| Visited an art gallery or museum         |      |      |      |      |      |      |      |      |      |
| Voted in a student election [6]          | 19.0 | 23.4 | 21.4 | 20.7 | 20.1 | 20.3 | 18.6 | 20.4 | 19.6 |
| Was bored in class [6]                   | 34.5 | 36.1 | 35.4 | 41.9 | 40.3 | 41.0 | 44.4 | 37.6 | 40.5 |
| Was a guest in a teacher's home          | 31.7 | 29.5 | 30.5 | 22.1 | 21.4 | 21.7 | 33.2 | 29.6 | 31.1 |
| Won a varsity letter for sports          |      |      |      |      |      |      |      |      |      |
| Wore glasses or contact lenses           |      |      |      |      |      |      |      |      |      |
| Worked in a local, state or national     |      |      |      |      |      |      |      |      |      |
| political campaign                       | 12.8 | 12.9 | 12.8 | 8.4  | 6.5  | 7.3  | 8.0  | 6.0  | 6.9  |

| Berea College                            | Вє   | erea Colle | ege   | 4 <sub>)</sub><br>medi | on-sectari<br>yr College<br>ium-selec | es    | Oth<br>4)<br>medi |       |       |
|------------------------------------------|------|------------|-------|------------------------|---------------------------------------|-------|-------------------|-------|-------|
| First-Time Full-Time                     | Men  | Women      | Total | Men                    | Women                                 | Total | Men               | Women | Total |
| Number of Respondents                    | 167  | 196        | 363   | 14549                  | 19084                                 | 33633 | 12246             | 16664 | 28911 |
| During your last year in high school,    |      |            |       |                        |                                       |       |                   |       |       |
| how much time did you spend in a typical |      |            |       |                        |                                       |       |                   |       |       |
| week doing the following activities?     |      |            |       |                        |                                       |       |                   |       |       |
| Studying/homework                        |      |            |       |                        |                                       |       |                   |       |       |
| None                                     | 10.5 | 3.1        | 6.5   | 4.2                    | 0.9                                   | 2.4   | 3.8               | 0.8   | 2.1   |
| Less than one                            | 19.1 | 11.5       | 15.0  | 17.1                   | 9.2                                   | 12.6  | 20.4              | 8.3   | 13.4  |
| 1 to 2                                   | 22.2 | 15.6       | 18.6  | 24.7                   | 19.9                                  | 22.0  | 29.4              | 20.8  | 24.4  |
| 3 to 5                                   | 24.1 | 31.8       | 28.2  | 28.3                   | 33.8                                  | 31.4  | 27.2              | 32.3  | 30.1  |
| 6 to 10                                  | 11.1 | 18.2       | 15.0  | 16.0                   | 21.4                                  | 19.1  | 12.4              | 21.9  | 17.9  |
| 11 to 15                                 | 8.0  | 7.3        | 7.6   | 5.9                    | 8.2                                   | 7.2   | 4.0               | 9.5   | 7.2   |
| 16 to 20                                 | 1.9  | 6.3        | 4.2   | 1.8                    | 4.2                                   | 3.2   | 1.5               | 3.9   | 2.9   |
| Over 20                                  | 3.1  | 6.3        | 4.8   | 1.9                    | 2.4                                   | 2.2   | 1.2               | 2.5   | 2.0   |
| During your last year in high school,    | 0.1  | 0.0        | 1.0   | 1.0                    |                                       |       |                   |       |       |
| how much time did you spend in a typical |      |            |       |                        |                                       |       |                   |       |       |
| week doing the following activities?     |      |            |       |                        |                                       |       |                   |       |       |
| literature and the remaining demander.   |      |            |       |                        |                                       |       |                   |       |       |
| Socializing with friends                 |      |            |       |                        |                                       |       |                   |       |       |
| None                                     | 1.9  | 0.5        | 1.1   | 0.6                    | 0.2                                   | 0.4   | 0.4               | 0.2   | 0.3   |
| Less than one                            | 2.5  | 3.1        | 2.8   | 1.2                    | 1.1                                   | 1.1   | 1.1               | 1.2   | 1.2   |
| 1 to 2                                   | 8.8  | 12.4       | 10.7  | 4.6                    | 5.5                                   | 5.1   | 4.7               | 5.9   | 5.4   |
| 3 to 5                                   | 20.0 | 24.7       | 22.6  | 12.8                   | 16.6                                  | 15.0  | 16.6              | 19.5  | 18.2  |
| 6 to 10                                  | 19.4 | 20.6       | 20.1  | 22.1                   | 24.7                                  | 23.6  | 22.6              | 27.2  | 25.3  |
| 11 to 15                                 | 14.4 | 21.6       | 18.4  | 19.2                   | 20.1                                  | 19.7  | 19.0              | 18.8  | 18.9  |
| 16 to 20                                 | 12.5 | 5.2        | 8.5   | 14.1                   | 13.4                                  | 13.7  | 13.4              | 12.5  | 12.9  |
| Over 20                                  | 20.6 | 11.9       | 15.8  | 25.4                   | 18.3                                  | 21.4  | 22.2              | 14.8  | 18.0  |
| Talking with teachers outside of class   |      |            |       |                        |                                       |       |                   |       |       |
| None                                     | 12.4 | 6.7        | 9.3   | 11.6                   | 7.4                                   | 9.2   | 11.7              | 6.7   | 8.9   |
| Less than one                            | 28.6 | 35.6       | 32.4  | 40.3                   | 41.8                                  | 41.2  | 42.8              | 41.0  | 41.8  |
| 3 to 5                                   | 16.8 | 14.9       | 15.8  | 11.1                   | 13.0                                  | 12.2  | 10.5              | 12.8  | 11.8  |
| 6 to 10                                  | 5.0  | 4.1        | 4.5   | 3.3                    | 3.5                                   | 3.4   | 3.0               | 3.8   | 3.5   |
| 11 to 15                                 | 3.7  | 3.1        | 3.4   | 1.2                    | 1.0                                   | 1.1   | 0.8               | 1.2   | 1.0   |
| 16 to 20                                 | 0.0  | 0.0        | 0.0   | 0.5                    | 0.5                                   | 0.5   | 0.3               | 0.4   | 0.4   |
| Over 20                                  | 0.6  | 0.5        | 0.6   | 0.9                    | 0.3                                   | 0.6   | 0.7               | 0.4   | 0.6   |
| Exercising or sports                     |      |            |       |                        |                                       |       |                   |       |       |
| None                                     | 4.3  | 10.8       | 7.9   | 3.1                    | 5.7                                   | 4.6   | 2.7               | 5.6   | 4.4   |
| Less than one                            | 10.6 | 23.7       | 17.7  | 5.9                    | 10.5                                  | 8.5   | 5.5               | 12.6  | 9.6   |
| 1 to 2                                   | 17.4 | 23.2       | 20.6  | 11.2                   | 16.9                                  | 14.4  | 8.7               | 17.3  | 13.7  |
| 3 to 5                                   | 17.4 | 7.7        | 12.1  | 16.0                   | 19.7                                  | 18.1  | 12.6              | 17.3  | 15.3  |

|                                          |      |            |       |       | n-sectari |         | Other Religious |           |        |
|------------------------------------------|------|------------|-------|-------|-----------|---------|-----------------|-----------|--------|
|                                          | Ве   | erea Colle | ege   | 4     | r College | es      | 4               | r College | es     |
| Berea College                            |      |            | -     | medi  | um-selec  | ctivity | med             | ium selec | tivity |
| First-Time Full-Time                     | Men  | Women      | Total | Men   | Women     | Total   | Men             | Women     | Total  |
| Number of Respondents                    | 167  | 196        | 363   | 14549 | 19084     | 33633   | 12246           | 16664     | 28911  |
| 6 to 10                                  | 16.1 | 17.5       | 16.9  | 18.3  | 18.1      | 18.2    | 15.3            | 17.0      | 16.3   |
| 11 to 15                                 | 14.3 | 8.8        | 11.3  | 15.7  | 12.5      | 13.9    | 19.0            | 14.4      | 16.4   |
| 16 to 20                                 | 8.1  | 4.6        | 6.2   | 11.3  | 8.2       | 9.5     | 13.0            | 7.7       | 9.9    |
| Over 20                                  | 11.8 | 3.6        | 7.3   | 18.4  | 8.6       | 12.8    | 23.1            | 8.1       | 14.4   |
| Partying                                 |      |            |       |       |           |         |                 |           |        |
| None                                     | 40.7 | 51.0       | 46.3  | 14.5  | 21.4      | 18.4    | 28.1            | 40.1      | 35.0   |
| Less than one                            | 16.0 | 21.6       | 19.1  | 12.4  | 14.0      | 13.3    | 14.6            | 17.2      | 16.1   |
| 1 to 2                                   | 9.3  | 13.4       | 11.5  | 17.1  | 18.3      | 17.8    | 15.2            | 15.0      | 15.1   |
| 3 to 5                                   | 16.7 | 8.2        | 12.1  | 20.3  | 21.1      | 20.7    | 17.0            | 14.4      | 15.5   |
| 6 to 10                                  | 8.6  | 3.1        | 5.6   | 16.6  | 14.1      | 15.2    | 11.6            | 8.0       | 9.5    |
| 11 to 15                                 | 3.7  | 0.5        | 2.0   | 9.2   | 6.1       | 7.4     | 6.2             | 2.9       | 4.3    |
| 16 to 20                                 | 1.9  | 1.0        | 1.4   | 4.3   | 2.9       | 3.5     | 3.1             | 1.3       | 2.0    |
| Over 20                                  | 3.1  | 1.0        | 2.0   | 5.7   | 2.2       | 3.7     | 4.2             | 1.1       | 2.4    |
| Working (for pay)                        |      |            |       |       |           |         |                 |           |        |
| None                                     | 30.9 | 33.9       | 32.5  | 25.6  | 22.0      | 23.6    | 29.1            | 27.2      | 28.0   |
| Less than one                            | 0.6  | 3.6        | 2.3   | 2.7   | 1.8       | 2.2     | 2.8             | 2.4       | 2.6    |
| 1 to 2                                   | 3.7  | 6.8        | 5.4   | 4.1   | 3.5       | 3.7     | 4.2             | 3.2       | 3.6    |
| 3 to 5                                   | 4.9  | 5.2        | 5.1   | 6.4   | 7.6       | 7.1     | 7.6             | 7.2       | 7.3    |
| 6 to 10                                  | 9.9  | 9.9        | 9.9   | 13.0  | 14.7      | 14.0    | 12.2            | 13.2      | 12.8   |
| 11 to 15                                 | 11.7 | 11.5       |       | 13.6  | 16.9      | 15.5    | 12.5            | 15.0      | 13.9   |
| 16 to 20                                 | 11.1 | 11.5       | 11.3  | 14.4  | 17.1      | 15.9    | 12.8            | 16.0      | 14.7   |
| Over 20                                  | 27.2 | 17.7       | 22.0  | 20.1  | 16.5      | 18.1    | 18.8            | 15.8      | 17.1   |
| Volunteer work                           |      |            |       |       |           |         |                 |           |        |
| None                                     | 29.8 | 18.6       |       | 34.9  | 22.8      | 28.0    | 33.6            | 19.6      | 25.5   |
| Less than one                            | 21.7 | 18.6       |       |       | 21.3      | 22.8    | 28.8            | 23.1      | 25.5   |
| 1 to 2                                   | 20.5 | 24.7       | 22.8  | 20.0  | 26.5      | 23.7    | 21.5            | 29.2      | 25.9   |
| 3 to 5                                   | 12.4 | 20.1       | 16.6  | 10.7  | 17.0      | 14.3    | 9.5             | 17.0      | 13.9   |
| 6 to 10                                  | 8.7  | 10.8       | 9.9   | 5.1   | 7.0       | 6.2     | 4.0             | 6.5       | 5.4    |
| 11 to 15                                 | 3.7  | 2.6        | 3.1   | 1.7   | 2.4       | 2.1     | 1.2             | 2.3       | 1.8    |
| 16 to 20                                 | 1.9  | 2.1        | 2.0   | 0.9   | 1.3       | 1.1     | 0.7             | 0.9       | 0.9    |
| Over 20                                  | 1.2  | 2.6        | 2.0   | 1.9   | 1.8       | 1.8     | 0.7             | 1.4       | 1.1    |
| During your last year in high school,    |      |            |       |       |           |         |                 |           |        |
| how much time did you spend in a typical |      |            |       |       |           |         |                 |           |        |
| week doing the following activities?     |      |            |       |       |           |         |                 |           |        |