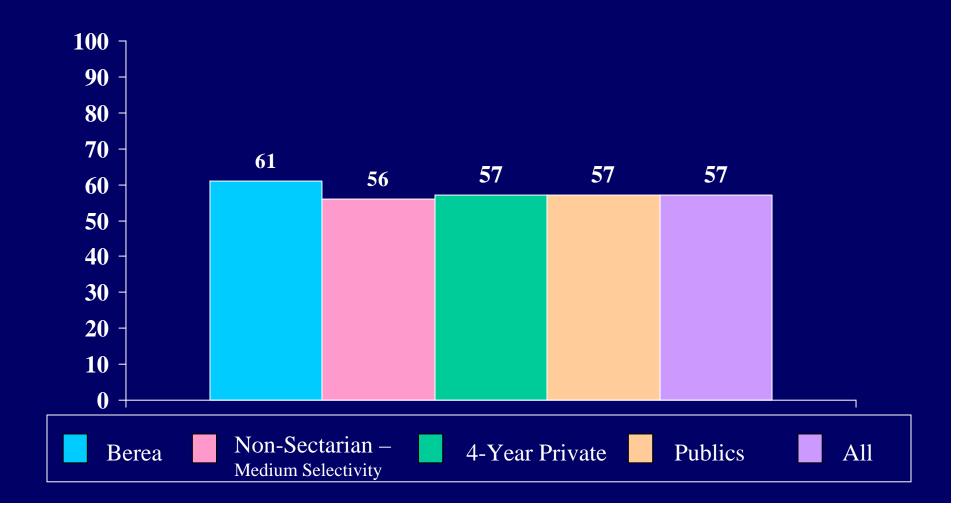

## 2004 CIRP INSTITUTIONAL SUMMARY

| Emotional health                       | 53.7 | 36.9 | 44.6 | 56.5 | 44.8 | 49.8 | 57.7 | 43.6 | 49.6 |
|----------------------------------------|------|------|------|------|------|------|------|------|------|
| Leadership ability                     | 57.9 | 51.8 | 54.6 | 64.6 | 55.1 | 59.2 | 65.5 | 54.1 | 58.9 |
| Mathematical ability                   | 54.3 | 37.9 | 45.4 | 46.7 | 30.6 | 37.5 | 44.5 | 32.2 | 37.4 |
| Mechanical ability                     |      |      |      |      |      |      |      |      |      |
| Originality                            |      |      |      |      |      |      |      |      |      |
| Physical health                        | 54.9 | 26.7 | 39.6 | 63.8 | 41.9 | 51.3 | 68.2 | 39.2 | 51.5 |
| Popularity                             |      |      |      |      |      |      |      |      |      |
| Popularity with the opposite sex       |      |      |      |      |      |      |      |      |      |
| Public speaking ability                | 40.9 | 33.8 | 37.0 | 37.3 | 30.4 | 33.4 | 37.5 | 30.2 | 33.3 |
| Self confidence (intellectual)         | 73.2 | 52.3 | 61.8 | 60.6 | 44.5 | 51.4 | 63.6 | 47.8 | 54.5 |
| Self confidence (social)               | 48.2 | 37.9 | 42.6 | 54.7 | 43.6 | 48.4 | 54.7 | 42.0 | 47.4 |
| Self understanding                     | 61.6 | 44.8 | 52.5 | 54.4 | 45.6 | 49.4 | 52.6 | 43.3 | 47.2 |
| Sensitivity to criticism               |      |      |      |      |      |      |      |      |      |
| Spirituality                           | 51.8 | 51.5 | 51.7 | 28.4 | 29.7 | 29.1 | 43.9 | 48.4 | 46.5 |
| Stubbornness                           |      |      |      |      |      |      |      |      |      |
| Understanding of others                | 68.3 | 60.0 | 63.8 | 58.7 | 65.4 | 62.5 | 56.8 | 65.3 | 61.7 |
| Writing ability                        | 53.0 | 52.6 | 52.8 | 42.0 | 45.5 | 44.0 | 37.7 | 45.7 | 42.4 |
| From what kind of secondary school did |      |      |      |      |      |      |      |      |      |
| you graduate? [1]                      |      |      |      |      |      |      |      |      |      |
| Public                                 | 87.8 | 90.8 | 89.4 | 78.2 | 81.3 | 80.0 | 83.5 | 84.8 | 84.3 |
| Private, denominational                | 6.1  | 6.1  | 6.1  | 14.8 | 13.4 | 14.0 | 11.3 | 10.4 | 10.8 |
| Private, non-denominational or other   | 6.1  | 3.1  | 4.4  | 7.0  | 5.3  | 6.0  | 5.2  | 4.8  | 5.0  |
| How would you describe the racial      |      |      |      |      |      |      |      |      |      |
| composition of:                        |      |      |      |      |      |      |      |      |      |
|                                        |      |      |      |      |      |      |      |      |      |
| the high school you last attended?     |      |      |      |      |      |      |      |      |      |
| Completely white                       |      |      |      |      |      |      |      |      |      |
| Mostly white                           |      |      |      |      |      |      |      |      |      |
| Roughly half non-white                 |      |      |      |      |      |      |      |      |      |
| Mostly non-white                       |      |      |      |      |      |      |      |      |      |
| Completely non-white                   |      |      |      |      |      |      |      |      |      |
| the neighborhood where you grew up?    |      |      |      |      |      |      |      |      |      |
|                                        |      |      |      |      |      |      |      |      |      |