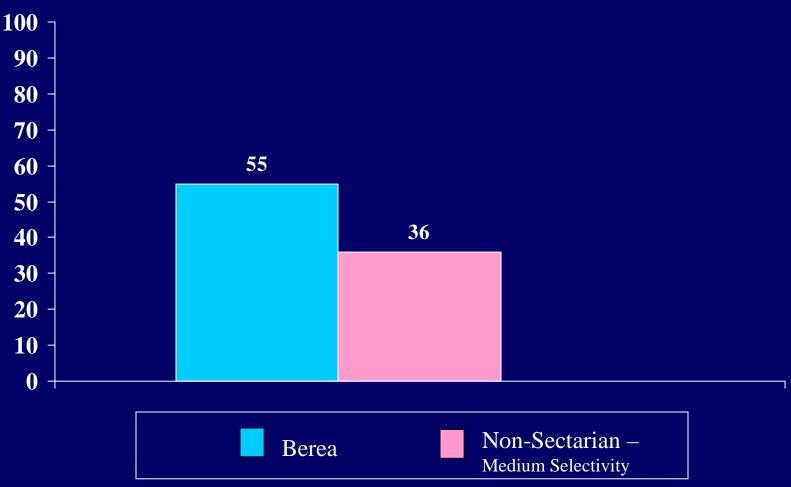

tuality



#### Having an interest in spirituality



The percent of students who indicated the following statements describe them "to a great extent"

Believing in the sacredness of life



Feeling unsettled about spiritual and religious matters



Feeling good about the direction in which my life is headed



Feeling a sense of connection with God/Higher
Power that transcends my personal self







The percent of students who indicated the following statements describe them "to a great extent" Feeling disillusioned with my religious upbringing Non-Sectarian – Berea **Medium Selectivity** 

Having an interest in different religious traditions



Being committed to introducing people to my faith



#### Believing in the goodness of all people





Seeing each day, good or bad, as a gift



Believing in life after death



Feeling obligated to follow my parents'

religious practices



#### Universal Spirit







Father-Figure



#### Mother-Figure



Teacher



Part of me



Divine Mystery



Protector



Creator



#### Nature



### Supreme Being



Judge



Which of the following best characterizes your conception of or experience with God?

# Enlightenment



Which of the following best characterizes your conception of or experience with God?

## None of the above



Percent of students who have had a spiritual experience while:

In a house of worship



Percent of students who have had a spiritual experience while:

Listening to beautiful music



Percent of students who have had a spiritual experience while:

Viewing a great work of art



Percent of students who ha