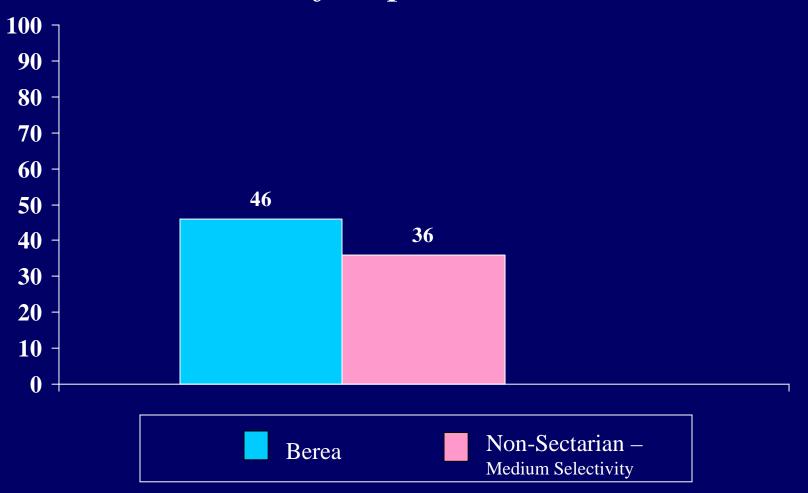

t of students who have had a spiritual experience while:

Meditating



Percent of students who have had a spiritual experience while:

# Praying



Percent of students who have had a spiritual experience while:

Participating in a retreat



Percent of students who have had a spiritual experience while:

#### Other



## Do you Believe in God?



### To discover who I really am



## To follow God's plan for me



### To become a better person



## To know my purpose in life



### To make the world a better place



#### To know God







#### New Ideas encountered in classes



### Romantic relationships



## Personal injury or illness



## Parents' divorce or separation



### Death of a close friend or family member



#### Natural disaster



## The events of September 11, 2001



### The war in Iraq



What happens in my life is determined by forces larger than myself



Whether or not there is a Supreme Being doesn't matter to me



I gain spiritual strength by trusting in a Higher Power



It doesn't matter what I believe as long as I lead a moral life



## I have never felt a sense of sacredness



Percent of students who agrees "strongly" or "somewhat":

I find religion to be personally helpful



I know someone I can turn to for spiritual guidance



### I am uncomfortable discussing religious matters



Percent of students who agrees "strongly" or "somewhat":

My spirituality is a source of joy



Percent of students who agrees "strongly" or "somewhat":

It is difficult to reconcile the existence of a loving God with all the pain and suffering in the world