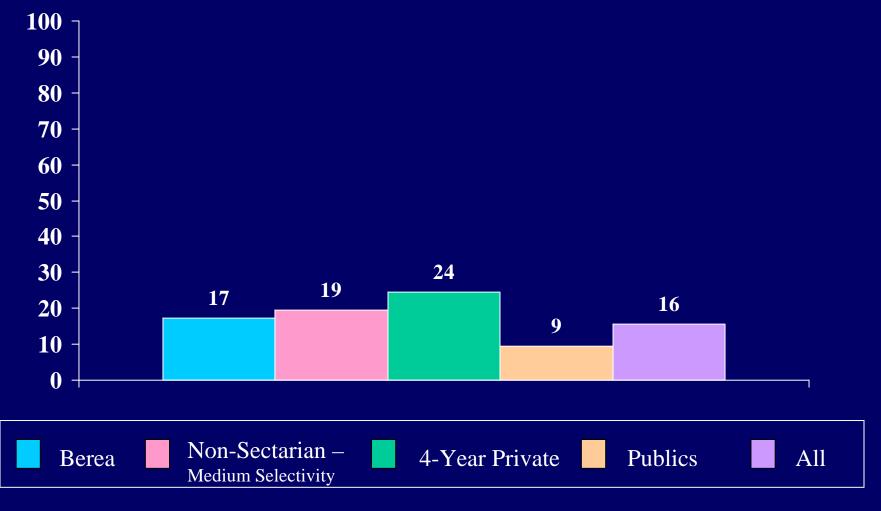

Berea **Medium Selectivity** 

#### Being very well off financially



# Helping others who are in difficulty



#### Making a theoretical contribution to science





Creating artistic work (painting, sculpture, decorating, etc.)



Becoming successful in a business

of my own



Becoming involved in programs to clean up the environment



## Developing a meaningful philosophy of life





#### Helping to promote racial understanding



## Keeping up to date with political affairs





#### Integrating spirituality into my life







## Change career choice



#### Participate in student government



#### Get a job to help pay for college expenses



#### Work full-time while attending college



#### Join a social fraternity or sorority



#### Play varsity/intercollegiate athletics



#### Make at least a "B" average



#### Get a bachelor's degree (B.A., B.S., etc.)

This Question was a part of the CIRP 2002 Questionnaire, however it was removed from the 2004 Survey.

# Participate in student protests or demonstrations





# Be satisfied with their college





# Seek personal counseling



# Develop close friendships with other students

This Question was a part of the CIRP 2002 Questionnaire, however it was removed from the 2004 Survey.

# Communicate regularly with professors



# Socialize with someone of another racial/ethnic group



# Participate in student clubs/groups



# Strengthen religious beliefs/convictions



Percent of students who estimate that chances are "very good" that he or she will

### Participate in a study abroad program



Percent of stud