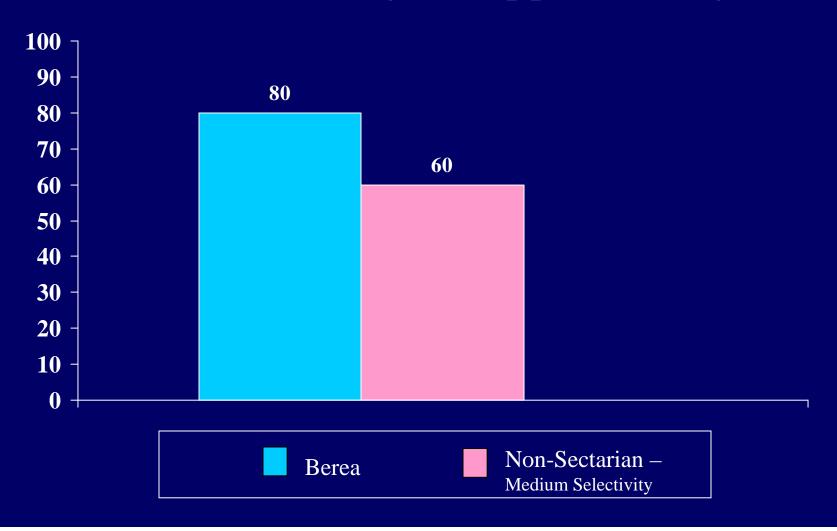

|                                         |      |            |       | NI-   |            |        | Other Peligious |           |        |
|-----------------------------------------|------|------------|-------|-------|------------|--------|-----------------|-----------|--------|
|                                         | _    |            |       | _     | n-sectari  |        | Other Religious |           |        |
|                                         | Be   | erea Colle | ege   |       | r College/ |        |                 | r College |        |
| Berea College                           |      |            |       | medi  | um-selec   | tivity | med             | ium selec | tivity |
| First-Time Full-Time                    | Men  | Women      | Total | Men   | Women      | Total  | Men             | Women     | Total  |
| Number of Respondents                   | 167  | 196        | 363   | 14549 | 19084      | 33633  | 12246           | 16664     | 28911  |
| Completely white                        |      |            |       |       |            |        |                 |           |        |
| Mostly white                            |      |            |       |       |            |        |                 |           |        |
| Roughly half non-white                  |      |            |       |       |            |        |                 |           |        |
| Mostly non-white                        |      |            |       |       |            |        |                 |           |        |
| Completely non-white                    |      |            |       |       |            |        |                 |           |        |
| What was your average grade in          |      |            |       |       |            |        |                 |           |        |
| high school? [3]                        |      |            |       |       |            |        |                 |           |        |
| A or A+                                 | 31.3 | 51.3       | 42.1  | 10.8  | 20.6       | 16.4   | 16.6            | 28.3      | 23.3   |
| A                                       | 25.2 | 24.6       | 24.9  | 16.2  | 23.5       | 20.4   | 19.7            | 26.3      | 23.5   |
| B+                                      | 18.4 | 14.1       | 16.1  | 22.5  | 24.5       | 23.6   | 19.3            | 18.1      | 18.6   |
| В                                       | 17.8 | 4.2        | 10.5  | 31.1  | 22.3       | 26.1   | 23.9            | 19.2      | 21.2   |
| B-                                      | 4.3  | 4.7        | 4.5   | 11.9  | 6.0        | 8.6    | 10.8            | 5.0       | 7.5    |
| C+                                      | 2.5  | 0.5        | 1.4   | 4.7   | 2.0        | 3.1    | 5.7             | 2.2       | 3.7    |
| C                                       | 0.6  | 0.5        | 0.6   | 2.7   | 1.0        | 1.7    | 3.8             | 1.0       | 2.2    |
| D                                       | 0.0  | 0.0        | 0.0   | 0.1   | 0.0        | 0.1    | 0.1             | 0.1       | 0.1    |
| Where did you rank academically in your |      |            |       |       |            |        |                 |           |        |
| high school?                            |      |            |       |       |            |        |                 |           |        |
| Fourth quarter                          |      |            |       |       |            |        |                 |           |        |
| Third quarter                           |      |            |       |       |            |        |                 |           |        |
| Second quarter                          |      |            |       |       |            |        |                 |           |        |
| Top quarter                             |      |            |       |       |            |        |                 |           |        |
| Where did you rank academically in your |      |            |       |       |            |        |                 |           |        |
| high school?                            |      |            |       |       |            |        |                 |           |        |
| Bottom 20%                              |      |            |       |       |            |        |                 |           |        |
| Fourth 20%                              |      |            |       |       |            |        |                 |           |        |
| Middle 20%                              |      |            |       |       |            |        |                 |           |        |
| Second 20%                              |      |            |       |       |            |        |                 |           |        |
| Top 20%                                 |      |            |       |       |            |        |                 |           |        |
| In what year did you graduate from      |      |            |       |       |            |        |                 |           |        |
| high school?                            |      |            |       |       |            |        |                 |           |        |
| this year                               | 87.8 | 96.4       | 92.5  | 98.0  | 98.7       | 98.4   | 97.2            | 98.2      | 97.8   |
| one year ago                            | 5.5  | 1.5        | 3.3   | 1.2   | 0.9        | 1.0    | 1.7             | 1.3       | 1.5    |
| two years ago                           | 2.4  | 1.0        | 1.7   | 0.4   | 0.2        | 0.3    | 0.6             | 0.2       | 0.3    |
| three or more years ago                 | 3.7  | 0.5        | 1.9   | 0.3   | 0.1        | 0.2    | 0.4             | 0.2       | 0.3    |
| did not graduate but passed G.E.D. test | 0.6  | 0.0        | 0.3   | 0.1   | 0.1        | 0.1    | 0.1             | 0.1       | 0.1    |
| never completed high school             | 0.0  | 0.5        | 0.3   | 0.0   | 0.1        | 0.0    | 0.0             | 0.0       | 0.0    |