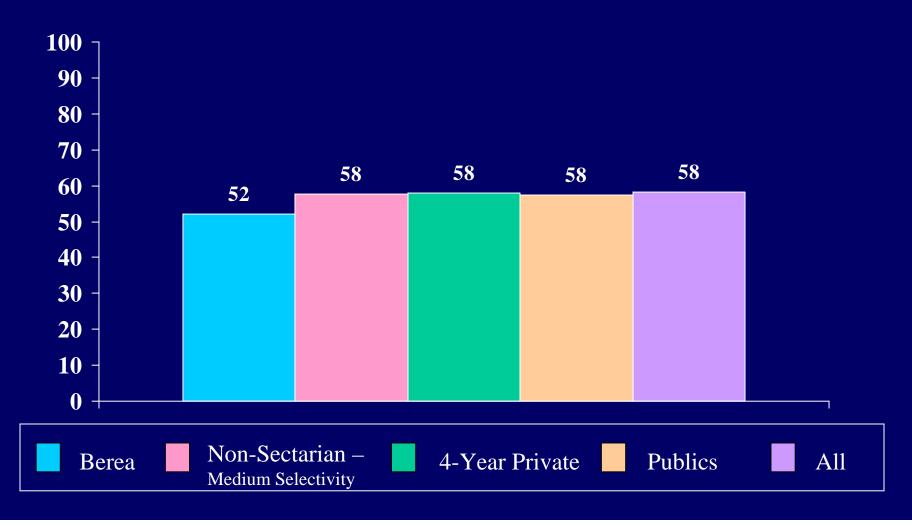

s "very important" in influencing student's decision to attend this particular college

This college's graduates get good jobs



I was attracted by the religious affiliation/orientation of the college





#### Rankings in national magazines



## Information from a website



I was admitted through an Early Action
or Early Decision program



Reasons noted as "very important" in influencing student's decision to attend this particular college

#### A visit to campus



## The athletic department recruited me

This Question was a part of the CIRP 2002 Questionnaire, however it was removed from the 2004 Survey.

#### Reputation for campus safety

This Question was a part of the CIRP 2002 Questionnaire, however it was removed from the 2004 Survey.



#### Becoming an authority in my field





#### Influencing the political structure





#### Raising a family



Having administrative responsibility for the work of others Non-Sectarian – 4-Year Private **Publics** All Berea **Medium Selectivity** 

#### Being very well off financially



# Helping others who are in difficulty



#### Making a theoretical contribution to science





Creating artistic work (painting, sculpture, decorating, etc.)



Becoming successful in a business

of my own



Becoming involved in programs to clean up the environment



## Developing a meaningful philosophy of life





#### Helping to promote racial understanding



## Keeping up to date with political affairs





#### Integrating spirituality into my life







## Change career choice



#### Participate in student government



#### Ge