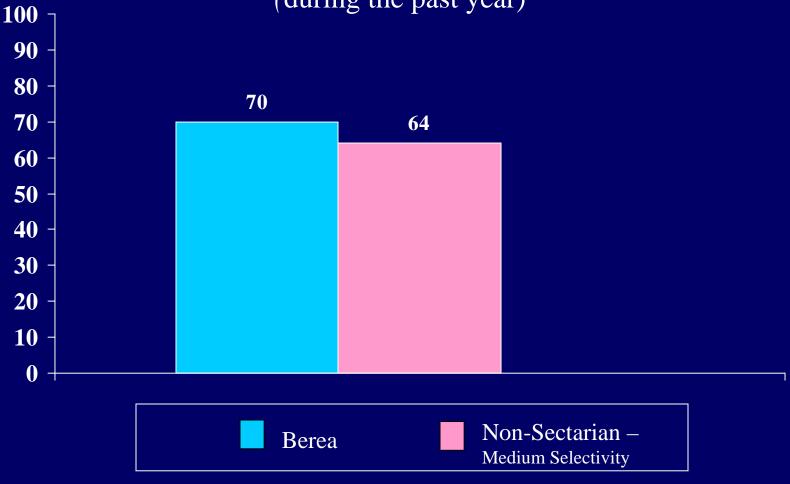

Most" or "all" of your close friends: Share your religious/spiritual views



"Most" or "all" of your close friends:

Are searching for meaning/purpose in life



"Most" or "all" of your close friends:

Go to church/temple/other house of worship



#### Searching for meaning/purpose in life



Trying to change things that are unfair in the world



#### Accepting others as they are



Having discussions about the meaning of life with my friends



#### Being honest in my relationship with others



# Participating in community food or clothing drives



# Percent of students who indicated "frequently" or "occasionally" \*Helped friends with personal problems (during the past year)



### Donated money to charity

(during the past year)



### Felt distant from God

(during the past year)



Struggled to understand evil, suffering and death



# Questioned your religious/spiritual beliefs



Percent of students who indicated "frequently"

### Felt loved by God



# Disagreed with your family about religious matters



Percent of students who indicated "frequently" or "occasionally"

Spent time with people who

share your religious views

(during the past year)



## Felt angry with God

(during the past year)



Percent of students who indicated "frequently" or "occasionally"

Felt that your life is filled with stress and anxiety

(during the past year)



Percent of students who indicated "frequently" or "occasionally"

Been able to find meaning in times of hardship

(during the past year)



Percent of students who indicated "frequently"

### Expressed gratitude to others