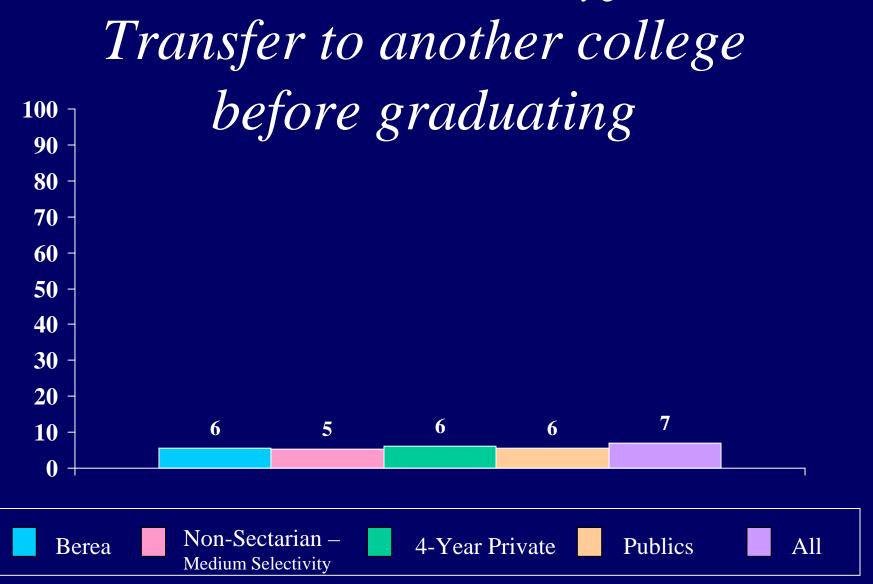

uccessful in a business

of my own



Becoming involved in programs to clean up the environment



## Developing a meaningful philosophy of life





#### Helping to promote racial understanding



## Keeping up to date with political affairs





#### Integrating spirituality into my life







## Change career choice



#### Participate in student government



#### Get a job to help pay for college expenses



#### Work full-time while attending college



#### Join a social fraternity or sorority



#### Play varsity/intercollegiate athletics



#### Make at least a "B" average



#### Get a bachelor's degree (B.A., B.S., etc.)

This Question was a part of the CIRP 2002 Questionnaire, however it was removed from the 2004 Survey.

# Participate in student protests or demonstrations





# Be satisfied with their college





# Seek personal counseling



# Develop close friendships with other students

This Question was a part of the CIRP 2002 Questionnaire, however it was removed from the 2004 Survey.

# Communicate regularly with professors



# Socialize with someone of another racial/ethnic group



# Participate in student clubs/groups



# Strengthen religious beliefs/convictions



Percent of students who estimate that chances are "very good" that he or she will

### Participate in a study abroad program



Percent of students who estimate that chances are "very good" that he or she will

### Drop out of college

This Question was a part of the CIRP 2002 Questionnaire, however it was removed from the 2004 Survey.

## Spirituality Questions

Reducing pain and suff