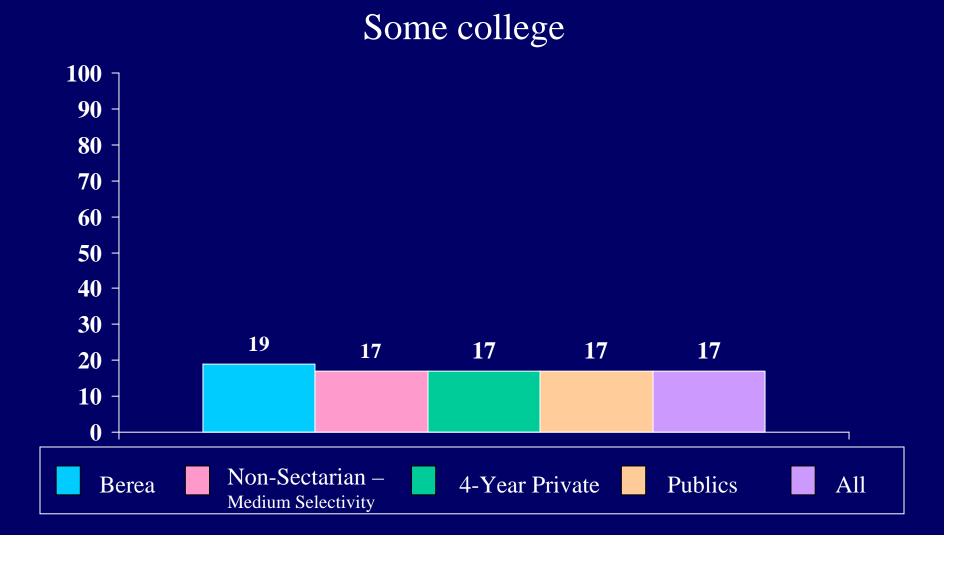

s Question was a part of the CIRP 2002 Questionnaire, however it was removed from the 2004 Survey.

Did your high school require community service for graduation: Yes



Did your high school require community service for graduation: No



## Have you participated in: A summer research program



## Have you participated in: A health science research program sponsored by a university



#### Grammar school or less



### Some high school



### High school graduate



### Postsecondary school other than college



Non-Sectarian –

**Medium Selectivity** 

0 -

Berea

What is the highest level of formal education obtained by your father:



4-Year Private

**Publics** 

All













#### Grammar school or less



### Some high school







### Postsecondary school other than college

















Percent of students who indicated "frequently" Discussing politics (during the past year) Non-Sectarian – 4-Year Private **Publics** All Berea **Medium Selectivity** 

Percent of students who indicated "frequently" or "Occasionally" Worked on a local, state, or national political campaign 100 (during the past year) 90 80 70 60 **50** 40 **30** 20 13 7 10 0 Non-Sectarian – 4-Year Private **Publics** Berea All **Medium Selectivity** 



Percent of students who indicated "frequently" or "Occasionally" Stayed up all night



Percent of students who indicated "frequently" or "Occasionally" Missed school because of illness









Percent of students who indicated "frequently" or "occasionally"



Percent of students who indicated "frequently" or "occasionally"

Attending a public