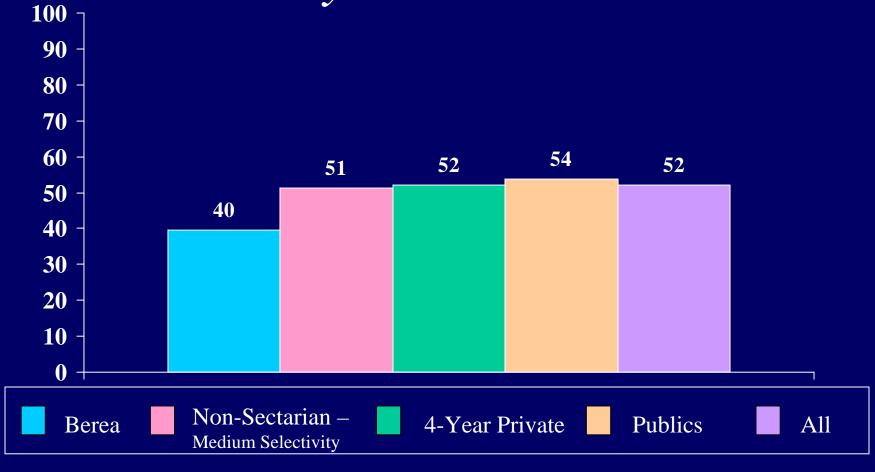

## 2004 CIRP INSTITUTIONAL SUMMARY

| Emotional health                       | 53.7 | 36.9 | 44.6 | 56.5 | 44.8 | 49.8 | 57.7 | 43.6 | 49.6 |
|----------------------------------------|------|------|------|------|------|------|------|------|------|
| Leadership ability                     | 57.9 | 51.8 | 54.6 | 64.6 | 55.1 | 59.2 | 65.5 | 54.1 | 58.9 |
| Mathematical ability                   | 54.3 | 37.9 | 45.4 | 46.7 | 30.6 | 37.5 | 44.5 | 32.2 | 37.4 |
| Mechanical ability                     |      |      |      |      |      |      |      |      |      |
| Originality                            |      |      |      |      |      |      |      |      |      |
| Physical health                        | 54.9 | 26.7 | 39.6 | 63.8 | 41.9 | 51.3 | 68.2 | 39.2 | 51.5 |
| Popularity                             |      |      |      |      |      |      |      |      |      |
| Popularity with the opposite sex       |      |      |      |      |      |      |      |      |      |
| Public speaking ability                | 40.9 | 33.8 | 37.0 | 37.3 | 30.4 | 33.4 | 37.5 | 30.2 | 33.3 |
| Self confidence (intellectual)         | 73.2 | 52.3 | 61.8 | 60.6 | 44.5 | 51.4 | 63.6 | 47.8 | 54.5 |
| Self confidence (social)               | 48.2 | 37.9 | 42.6 | 54.7 | 43.6 | 48.4 | 54.7 | 42.0 | 47.4 |
| Self understanding                     | 61.6 | 44.8 | 52.5 | 54.4 | 45.6 | 49.4 | 52.6 | 43.3 | 47.2 |
| Sensitivity to criticism               |      |      |      |      |      |      |      |      |      |
| Spirituality                           | 51.8 | 51.5 | 51.7 | 28.4 | 29.7 | 29.1 | 43.9 | 48.4 | 46.5 |
| Stubbornness                           |      |      |      |      |      |      |      |      |      |
| Understanding of others                | 68.3 | 60.0 | 63.8 | 58.7 | 65.4 | 62.5 | 56.8 | 65.3 | 61.7 |
| Writing ability                        | 53.0 | 52.6 | 52.8 | 42.0 | 45.5 | 44.0 | 37.7 | 45.7 | 42.4 |
| From what kind of secondary school did |      |      |      |      |      |      |      |      |      |
| you graduate? [1]                      |      |      |      |      |      |      |      |      |      |
| Public                                 | 87.8 | 90.8 | 89.4 | 78.2 | 81.3 | 80.0 | 83.5 | 84.8 | 84.3 |
| Private, denominational                | 6.1  | 6.1  | 6.1  | 14.8 | 13.4 | 14.0 | 11.3 | 10.4 | 10.8 |
| Private, non-denominational or other   | 6.1  | 3.1  | 4.4  | 7.0  | 5.3  | 6.0  | 5.2  | 4.8  | 5.0  |
| How would you describe the racial      |      |      |      |      |      |      |      |      |      |
| composition of:                        |      |      |      |      |      |      |      |      |      |
|                                        |      |      |      |      |      |      |      |      |      |
| the high school you last attended?     |      |      |      |      |      |      |      |      |      |
| Completely white                       |      |      |      |      |      |      |      |      |      |
| Mostly white                           |      |      |      |      |      |      |      |      |      |
| Roughly half non-white                 |      |      |      |      |      |      |      |      |      |
| Mostly non-white                       |      |      |      |      |      |      |      |      |      |
| Completely non-white                   |      |      |      |      |      |      |      |      |      |
| the neighborhood where you grew up?    |      |      |      |      |      |      |      |      |      |
|                                        |      |      |      |      |      |      |      |      |      |