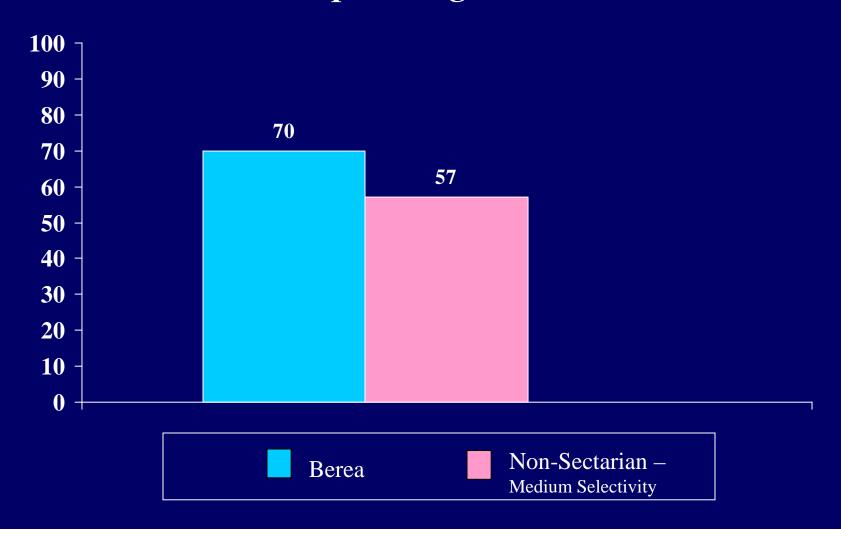

## 2004 CIRP INSTITUTIONAL SUMMARY

| Emotional health                       | 53.7 | 36.9 | 44.6 | 56.5 | 44.8 | 49.8 | 57.7 | 43.6 | 49.6 |
|----------------------------------------|------|------|------|------|------|------|------|------|------|
| Leadership ability                     | 57.9 | 51.8 | 54.6 | 64.6 | 55.1 | 59.2 | 65.5 | 54.1 | 58.9 |
| Mathematical ability                   | 54.3 | 37.9 | 45.4 | 46.7 | 30.6 | 37.5 | 44.5 | 32.2 | 37.4 |
| Mechanical ability                     |      |      |      |      |      |      |      |      |      |
| Originality                            |      |      |      |      |      |      |      |      |      |
| Physical health                        | 54.9 | 26.7 | 39.6 | 63.8 | 41.9 | 51.3 | 68.2 | 39.2 | 51.5 |
| Popularity                             |      |      |      |      |      |      |      |      |      |
| Popularity with the opposite sex       |      |      |      |      |      |      |      |      |      |
| Public speaking ability                | 40.9 | 33.8 | 37.0 | 37.3 | 30.4 | 33.4 | 37.5 | 30.2 | 33.3 |
| Self confidence (intellectual)         | 73.2 | 52.3 | 61.8 | 60.6 | 44.5 | 51.4 | 63.6 | 47.8 | 54.5 |
| Self confidence (social)               | 48.2 | 37.9 | 42.6 | 54.7 | 43.6 | 48.4 | 54.7 | 42.0 | 47.4 |
| Self understanding                     | 61.6 | 44.8 | 52.5 | 54.4 | 45.6 | 49.4 | 52.6 | 43.3 | 47.2 |
| Sensitivity to criticism               |      |      |      |      |      |      |      |      |      |
| Spirituality                           | 51.8 | 51.5 | 51.7 | 28.4 | 29.7 | 29.1 | 43.9 | 48.4 | 46.5 |
| Stubbornness                           |      |      |      |      |      |      |      |      |      |
| Understanding of others                | 68.3 | 60.0 | 63.8 | 58.7 | 65.4 | 62.5 | 56.8 | 65.3 | 61.7 |
| Writing ability                        | 53.0 | 52.6 | 52.8 | 42.0 | 45.5 | 44.0 | 37.7 | 45.7 | 42.4 |
| From what kind of secondary school did |      |      |      |      |      |      |      |      |      |
| you graduate? [1]                      |      |      |      |      |      |      |      |      |      |
| Public                                 | 87.8 | 90.8 | 89.4 | 78.2 | 81.3 | 80.0 | 83.5 | 84.8 | 84.3 |
| Private, denominational                | 6.1  | 6.1  | 6.1  | 14.8 | 13.4 | 14.0 | 11.3 | 10.4 | 10.8 |
| Private, non-denominational or other   | 6.1  | 3.1  | 4.4  | 7.0  | 5.3  | 6.0  | 5.2  | 4.8  | 5.0  |
| How would you describe the racial      |      |      |      |      |      |      |      |      |      |
| composition of:                        |      |      |      |      |      |      |      |      |      |
|                                        |      |      |      |      |      |      |      |      |      |
| the high school you last attended?     |      |      |      |      |      |      |      |      |      |
| Completely white                       |      |      |      |      |      |      |      |      |      |
| Mostly white                           |      |      |      |      |      |      |      |      |      |
| Roughly half non-white                 |      |      |      |      |      |      |      |      |      |
| Mostly non-white                       |      |      |      |      |      |      |      |      |      |
| Completely non-white                   |      |      |      |      |      |      |      |      |      |
| the neighborhood where you grew up?    |      |      |      |      |      |      |      |      |      |
|                                        |      |      |      |      |      |      |      |      |      |