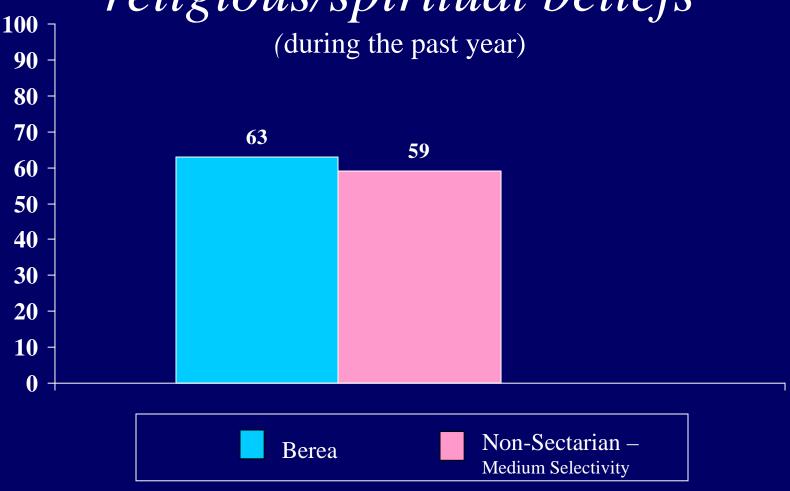

|                                          |               |            |       |                    | n-sectari  | ian     | Other Religious    |            |         |
|------------------------------------------|---------------|------------|-------|--------------------|------------|---------|--------------------|------------|---------|
|                                          | Ве            | erea Colle | ege   | 4                  | yr College | es      | 4                  | yr College | es      |
| Berea College                            |               |            |       | medi               | ium-selec  | ctivity | med                | ium selec  | ctivity |
| First-Time Full-Time                     | Men           | Women      | Total | Men                | Women      | Total   | Men                | Women      | Total   |
| Number of Respondents                    | 167           | 196        | 363   | 14549              | 19084      | 33633   | 12246              | 16664      | 28911   |
| Student met or exceeded recommended      |               |            |       |                    |            |         |                    |            |         |
| years of high school (grades 9-12)       |               |            |       |                    |            |         |                    |            |         |
| study in the following subjects [5]      |               |            |       |                    |            |         |                    |            |         |
| English (4 years)                        | 93.9          | 97.9       | 96.1  | 98.3               | 98.5       | 98.4    | 95.6               | 96.9       | 96.4    |
| Mathematics (3 years)                    | 97.0          | 96.9       | 96.9  | 98.5               | 98.5       | 98.5    | 96.4               | 97.6       | 97.1    |
| Foreign language (2 years)               | 89.0          | 90.3       | 89.7  | 93.8               | 96.5       | 95.4    | 86.0               | 91.5       | 89.2    |
| Physical science (2 years)               | 52.1          | 42.2       | 46.8  | 61.1               | 55.6       | 57.9    | 57.5               | 52.0       | 54.3    |
| Biological science (2 years)             | 43.6          | 43.0       | 43.3  | 41.1               | 44.6       | 43.1    | 45.9               | 48.8       | 47.6    |
| History/American govt. (1 year)          | 93.9          | 98.5       | 96.4  | 99.0               | 99.0       | 99.0    | 98.5               | 98.8       | 98.7    |
| Computer science (1/2 year)              | 73.9          | 68.1       | 70.7  | 70.8               | 58.5       | 63.8    | 72.6               | 64.7       | 68.1    |
| Arts and/or music (1 year)               | 78.9          | 90.3       | 85.1  | 73.0               | 84.1       | 79.3    | 73.7               | 84.9       | 80.2    |
| Have you had any special tutoring or     |               |            |       |                    |            |         |                    |            |         |
| remedial work in:                        |               |            |       |                    |            |         |                    |            |         |
| English                                  |               |            |       |                    |            |         |                    |            |         |
| Reading                                  |               |            |       |                    |            |         |                    |            |         |
| Mathematics                              |               |            |       |                    |            |         |                    |            |         |
| Social studies                           |               |            |       |                    |            |         |                    |            |         |
| Science                                  |               |            |       |                    |            |         |                    |            |         |
| Foreign language                         |               |            |       |                    |            |         |                    |            |         |
| Do you feel you will need any special    |               |            |       |                    |            |         |                    |            |         |
| tutoring or remedial work in:            |               |            |       |                    |            |         |                    |            |         |
| English                                  |               |            |       |                    |            |         |                    |            |         |
| Reading                                  |               |            |       |                    |            |         |                    |            |         |
| Mathematics                              |               |            |       |                    |            |         |                    |            |         |
| Social studies                           |               |            |       |                    |            |         |                    |            |         |
| Science                                  |               |            |       |                    |            |         |                    |            |         |
| Foreign language                         |               |            |       |                    |            |         |                    |            |         |
| Indicate which activities you did during |               |            |       |                    |            |         |                    |            |         |
| the past year                            |               |            |       |                    |            |         |                    |            |         |
| Asked teacher for advice after class [6] | 25.0          | 34.0       | 29.9  | 20.5               | 25.9       | 23.6    | 19.1               | 27.2       | 23.8    |
| Attended a public recital or concert     |               |            |       |                    |            |         |                    |            |         |
| Attended a religious service             | 84.8          | 87.6       | 86.4  | 71.7               | 78.6       | 75.6    | 89.4               | 90.7       | 90.2    |
| Came late to class                       | 56.4          | 53.1       | 54.6  | 65.5               | 62.1       | 63.6    | 60.8               | 53.3       | 56.5    |
| Checked out a book or journal from the   |               |            |       |                    |            |         |                    |            |         |
| school library [6]                       |               |            |       |                    |            |         |                    |            |         |
| Did extra (unassigned) work/reading for  |               |            |       |                    |            |         |                    |            |         |
| a course [6]                             |               |            |       |                    |            |         |                    |            |         |
| •                                        |               |            |       | No                 | n-sectari  | ian     | Oth                | ner Religi | ous     |
|                                          | Be            | erea Colle | eae   | 4                  | yr College | es      |                    | yr College |         |
| D C II                                   | Berea College |            |       | medium-selectivity |            |         | medium selectivity |            |         |
| Berea College                            | Mari          | 14/        | Tatal |                    |            |         |                    |            |         |
| First-Time Full-Time                     | ivien         | Women      | Total | Men                | Women      | Total   | Men                | Women      | Total   |