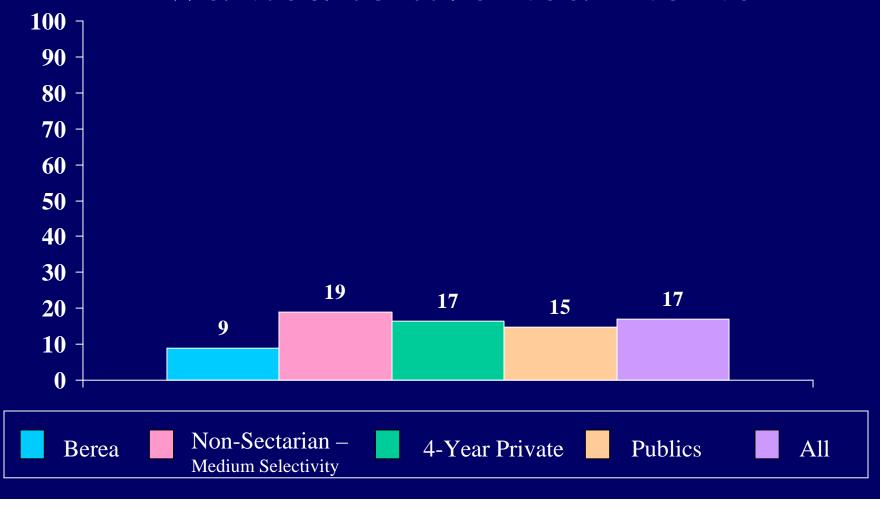

rn about their ability to finance their college education:

Major (not sure I will have enough funds



#### My relatives wanted me to come here





This college has a very good academic reputation





#### I was offered financial assistance



Reasons noted as "very important" in influencing student's decision to attend this particular college

The cost of attending this college



# This college offers special educational programs

This Question was a part of the CIRP 2002 Questionnaire, however it was removed from the 2004 Survey.

#### This college has low tuition

This Question was a part of the CIRP 2002 Questionnaire, however it was removed from the 2004 Survey.

#### High school counselor advised me



#### Private college counselor advised me



#### I wanted to live near home



## Not offered aid by first choice



Reasons noted as "very important" in influencing student's decision to attend this particular college

This college's graduates gain admission to top graduate/professional schools



Reasons noted as "very important" in influencing student's decision to attend this particular college

This college's graduates get good jobs



I was attracted by the religious affiliation/orientation of the college





#### Rankings in national magazines



## Information from a website



I was admitted through an Early Action
or Early Decision program



Reasons noted as "very important" in influencing student's decision to attend this particular college

#### A visit to campus



## The athletic department recruited me

This Question was a part of the CIRP 2002 Que