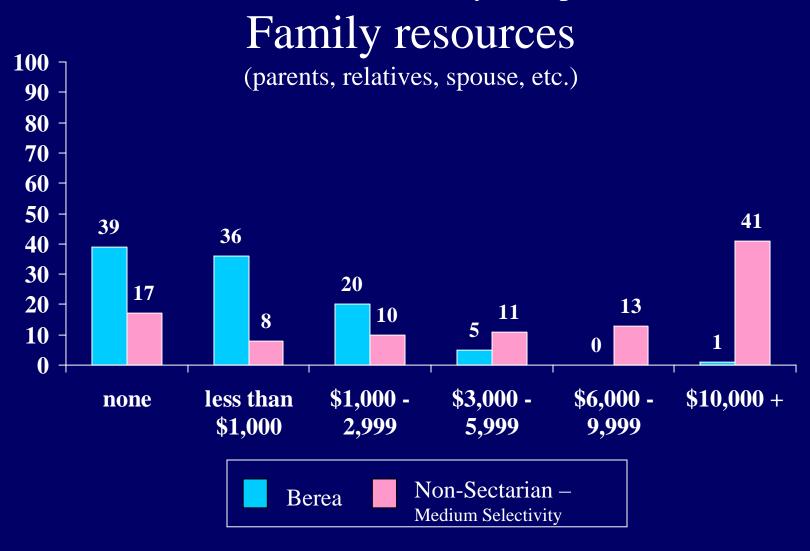

h of the following:

Physical Science (2 years)



During high school (grades 9-12) how many years did you study each of the following:

Biological Science (2 years)



During high school (grades 9-12) how many years did you study each of the following:

History/Am. Govt. (1 year)



# During high school (grades 9-12) how many years did you study each of the following: Computer Science (1/2 year)



## During high school (grades 9-12) how many years did you study each of the following: Arts and/or Music (1 year)



Percent of Berea students who had the following average grade in high school:



### Is this college your:



## Are your parents: Both alive and living with each other



## Are your parents: Both alive, divorced, or living apart



## Are your parents: One or both deceased





### My own resources









## Your current religious preference: Baptist





## Your current religious preference: Roman Catholic



## Your current religious preference: Other Christian



## Your current religious preference: Other religion



## Your current religious preference: None



## Do you consider yourself a Born-Again Christian: Yes



## Do you consider yourself a Born-Again Christian: No



Percent of students who indicated "frequently" or "occasionally"

### Attended a religious service



Percent of students who indicated "frequently" Being bored in class (during the past year) Non-Sectarian – **Publics** 4-Year Private Berea All **Medium Selectivity** 

### Participating in organized demonstrations



## Tutoring another student



## Studying with other students