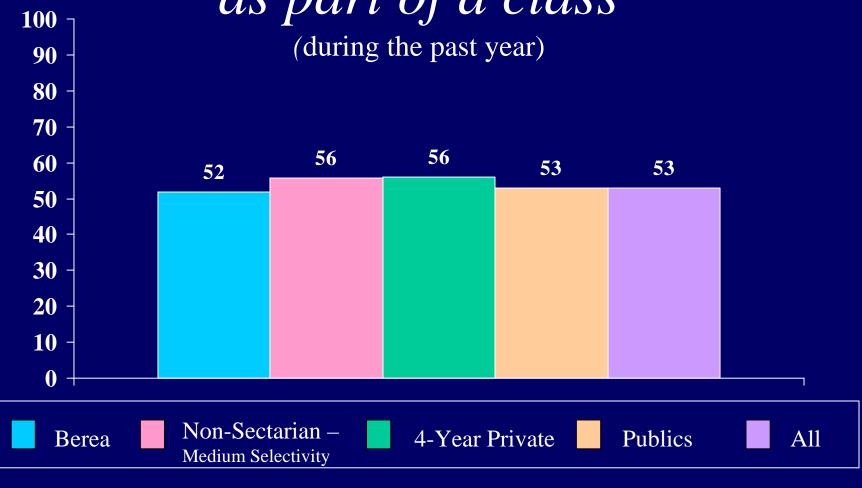

s who indicated "frequently" or "occasionally"

Attending a public recital or concert (during the past year)

# Percent of students who indicated "frequently" or "occasionally" Visiting an art gallery or museum (during the past year)







# Percent of students who indicated "frequently" Communicating via e-mail (during the past year)

Percent of students who indicated "frequently"

Using the Internet for

research or homework

(during the past year)



Percent of students who indicated "frequently"

#### Participating in Internet chat rooms

(during the past year)

Percent of students who indicated "frequently"

## Using the Internet in other ways

(during the past year)

Percent of students who indicated "frequently" or "occasionally"

# Performing community service as part of a class



Percent of students who indicated "frequently"

#### Using a personal computer

(during the past year)















#### My parents wanted me to go





### Wanted to get away from home



#### To be able to get a better job

(for deciding to go to college)



To gain a general education and appreciation of ideas



#### To improve my reading and study skills

(for deciding to go to college)

#### There was nothing better to do



#### To make me a more cultured person



#### To be able to make more money

(for deciding to go to college)



#### To learn more about things that interest me

(for deciding to go to college)





#### A mentor/role model encouraged me to go

(for deciding to go to college)

## To get training for a specific career

(for deciding to go to college)



In de