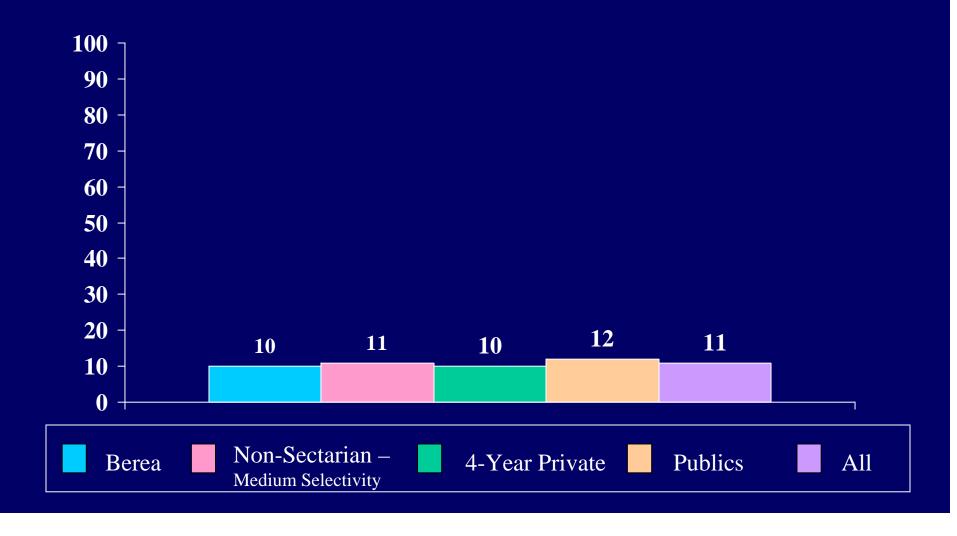

|                                       | Berea College |            |       |       | n-sectari  |       | Other Religious<br>4yr Colleges |           |       |  |
|---------------------------------------|---------------|------------|-------|-------|------------|-------|---------------------------------|-----------|-------|--|
|                                       | Be            | erea Colle | ege   |       | r College/ |       |                                 | •         |       |  |
| Berea College                         |               |            |       |       | um-seled   | ,     |                                 | ium selec | ,     |  |
| First-Time Full-Time                  | Men           |            | Total | Men   | Women      | Total | Men                             | Women     | Total |  |
| Number of Respondents                 | 167           | 196        | 363   | 14549 | 19084      | 33633 | 12246                           | 16664     | 28911 |  |
| How old will you be on December 31 of |               |            |       |       |            |       |                                 |           |       |  |
| this year? [1]                        |               |            |       |       |            |       |                                 |           |       |  |
| 16 or younger                         | 0.0           | 0.0        | 0.0   | 0.0   | 0.1        | 0.1   | 0.1                             | 0.1       | 0.1   |  |
| 17                                    | 1.2           | 3.1        | 2.2   | 1.4   | 2.0        | 1.7   | 8.0                             | 1.6       | 1.2   |  |
| 18                                    | 56.7          | 64.3       |       | 66.7  | 75.6       | 71.8  | 52.3                            | 63.4      | 58.7  |  |
| 19                                    | 31.1          | 29.6       | 30.3  | 30.0  | 21.5       | 25.2  | 43.9                            | 33.8      | 38.1  |  |
| 20                                    | 4.9           | 1.0        | 2.8   | 1.2   | 0.6        | 0.8   | 2.1                             | 0.8       | 1.4   |  |
| 21 or older                           |               |            |       |       |            |       |                                 |           |       |  |
| 21 to 24                              | 3.0           | 1.5        | 2.2   | 0.5   | 0.2        | 0.3   | 0.8                             | 0.2       | 0.5   |  |
| 25 to 29                              | 1.8           | 0.0        | 0.8   | 0.1   | 0.0        | 0.0   | 0.0                             | 0.0       | 0.0   |  |
| 30 to 39                              | 0.6           | 0.0        | 0.3   | 0.0   | 0.0        | 0.0   | 0.1                             | 0.0       | 0.0   |  |
| 40 to 54                              | 0.6           | 0.5        | 0.6   | 0.0   | 0.0        | 0.0   | 0.0                             | 0.0       | 0.0   |  |
| 55 or older                           | 0.0           | 0.0        | 0.0   | 0.0   | 0.0        | 0.0   | 0.0                             | 0.0       | 0.0   |  |
| Are you: (mark all that apply) [2,3]  |               |            |       |       |            |       |                                 |           |       |  |
| White/Caucasian                       | 75.2          | 69.9       | 72.3  | 84.9  | 84.1       | 84.5  | 88.1                            | 88.7      | 88.4  |  |
| African American/Black                | 17.0          | 27.5       | 22.6  | 6.4   | 7.2        | 6.9   | 6.1                             | 6.2       | 6.1   |  |
| American Indian                       | 4.8           | 5.2        | 5.0   | 1.7   | 1.9        | 1.8   | 1.8                             | 2.1       | 1.9   |  |
| Asian American/Asian                  | 6.1           | 3.1        | 4.5   | 4.2   | 4.2        | 4.2   | 2.9                             | 2.6       | 2.7   |  |
| Mexican American/Chicano              | 3.0           | 0.0        | 1.4   | 1.2   | 1.0        | 1.1   | 1.8                             | 1.4       | 1.6   |  |
| Puerto Rican American                 | 1.2           | 0.0        | 0.6   | 1.9   | 2.0        | 2.0   | 0.6                             | 0.6       | 0.6   |  |
| Other Latino                          | 2.4           | 1.0        | 1.7   | 2.9   | 3.7        | 3.4   | 0.9                             | 1.7       | 1.4   |  |
| Other                                 | 5.5           | 4.7        | 5.0   | 2.6   | 3.6        | 3.2   | 1.9                             | 2.4       | 2.2   |  |
| Is English your native language?      |               |            |       |       |            |       |                                 |           |       |  |
| Yes                                   | 90.1          | 94.3       | 92.4  | 95.7  | 94.7       | 95.1  | 96.5                            | 96.5      | 96.5  |  |
| No                                    | 9.9           | 5.7        | 7.6   | 4.3   | 5.3        | 4.9   | 3.5                             | 3.5       | 3.5   |  |
| Are you presently married? [1]        |               |            |       |       |            |       |                                 |           |       |  |
| No                                    |               |            |       |       |            |       |                                 |           |       |  |
| Yes                                   |               |            |       |       |            |       |                                 |           |       |  |
| Citizenship status [1]                |               |            |       |       |            |       |                                 |           |       |  |
| Yes                                   | 91.6          | 94.9       | 93.4  | 97.5  | 97.2       | 97.3  | 97.6                            | 98.2      | 97.9  |  |
| No                                    | 8.4           | 5.1        | 6.6   | 2.5   | 2.8        | 2.7   | 2.4                             | 1.8       | 2.1   |  |
| Twin status                           |               |            |       |       |            |       |                                 |           |       |  |
| No                                    |               |            |       |       |            |       |                                 |           |       |  |
| Yes, identical                        |               |            |       |       |            |       |                                 |           |       |  |
| Yes, fraternal                        | <u>_</u>      |            |       |       |            |       |                                 |           |       |  |