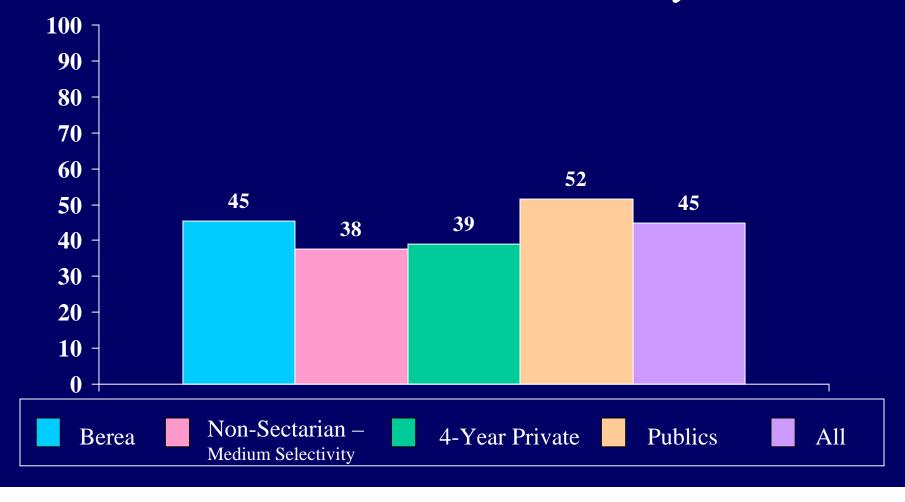

## 2004 CIRP INSTITUTIONAL SUMMARY

| Emotional health                       | 53.7 | 36.9 | 44.6 | 56.5 | 44.8 | 49.8 | 57.7 | 43.6 | 49.6 |
|----------------------------------------|------|------|------|------|------|------|------|------|------|
| Leadership ability                     | 57.9 | 51.8 | 54.6 | 64.6 | 55.1 | 59.2 | 65.5 | 54.1 | 58.9 |
| Mathematical ability                   | 54.3 | 37.9 | 45.4 | 46.7 | 30.6 | 37.5 | 44.5 | 32.2 | 37.4 |
| Mechanical ability                     |      |      |      |      |      |      |      |      |      |
| Originality                            |      |      |      |      |      |      |      |      |      |
| Physical health                        | 54.9 | 26.7 | 39.6 | 63.8 | 41.9 | 51.3 | 68.2 | 39.2 | 51.5 |
| Popularity                             |      |      |      |      |      |      |      |      |      |
| Popularity with the opposite sex       |      |      |      |      |      |      |      |      |      |
| Public speaking ability                | 40.9 | 33.8 | 37.0 | 37.3 | 30.4 | 33.4 | 37.5 | 30.2 | 33.3 |
| Self confidence (intellectual)         | 73.2 | 52.3 | 61.8 | 60.6 | 44.5 | 51.4 | 63.6 | 47.8 | 54.5 |
| Self confidence (social)               | 48.2 | 37.9 | 42.6 | 54.7 | 43.6 | 48.4 | 54.7 | 42.0 | 47.4 |
| Self understanding                     | 61.6 | 44.8 | 52.5 | 54.4 | 45.6 | 49.4 | 52.6 | 43.3 | 47.2 |
| Sensitivity to criticism               |      |      |      |      |      |      |      |      |      |
| Spirituality                           | 51.8 | 51.5 | 51.7 | 28.4 | 29.7 | 29.1 | 43.9 | 48.4 | 46.5 |
| Stubbornness                           |      |      |      |      |      |      |      |      |      |
| Understanding of others                | 68.3 | 60.0 | 63.8 | 58.7 | 65.4 | 62.5 | 56.8 | 65.3 | 61.7 |
| Writing ability                        | 53.0 | 52.6 | 52.8 | 42.0 | 45.5 | 44.0 | 37.7 | 45.7 | 42.4 |
| From what kind of secondary school did |      |      |      |      |      |      |      |      |      |
| you graduate? [1]                      |      |      |      |      |      |      |      |      |      |
| Public                                 | 87.8 | 90.8 | 89.4 | 78.2 | 81.3 | 80.0 | 83.5 | 84.8 | 84.3 |
| Private, denominational                | 6.1  | 6.1  | 6.1  | 14.8 | 13.4 | 14.0 | 11.3 | 10.4 | 10.8 |
| Private, non-denominational or other   | 6.1  | 3.1  | 4.4  | 7.0  | 5.3  | 6.0  | 5.2  | 4.8  | 5.0  |
| How would you describe the racial      |      |      |      |      |      |      |      |      |      |
| composition of:                        |      |      |      |      |      |      |      |      |      |
|                                        |      |      |      |      |      |      |      |      |      |
| the high school you last attended?     |      |      |      |      |      |      |      |      |      |
| Completely white                       |      |      |      |      |      |      |      |      |      |
| Mostly white                           |      |      |      |      |      |      |      |      |      |
| Roughly half non-white                 |      |      |      |      |      |      |      |      |      |
| Mostly non-white                       |      |      |      |      |      |      |      |      |      |
| Completely non-white                   |      |      |      |      |      |      |      |      |      |
| the neighborhood where you grew up?    |      |      |      |      |      |      |      |      |      |
|                                        |      |      |      |      |      |      |      |      |      |