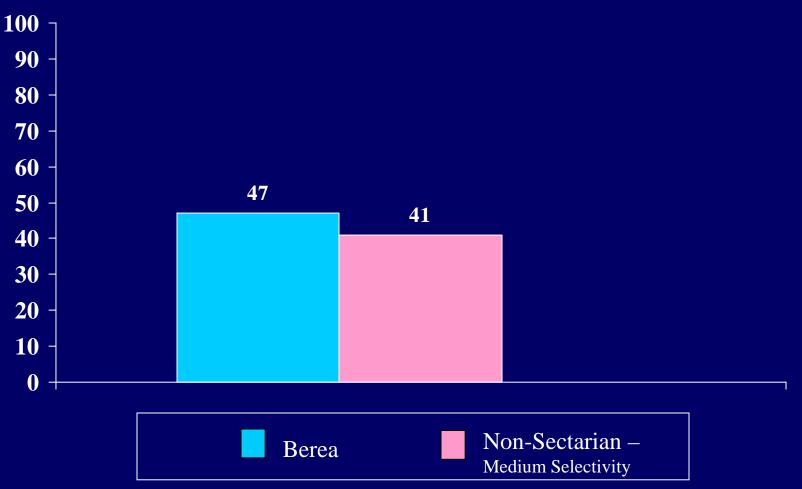

|                                         |      |            |       | NI-   |            |        | Other Peligious |           |        |
|-----------------------------------------|------|------------|-------|-------|------------|--------|-----------------|-----------|--------|
|                                         | _    |            |       | _     | n-sectari  |        | Other Religious |           |        |
|                                         | Be   | erea Colle | ege   |       | r College/ |        |                 | r College |        |
| Berea College                           |      |            |       | medi  | um-selec   | tivity | med             | ium selec | tivity |
| First-Time Full-Time                    | Men  | Women      | Total | Men   | Women      | Total  | Men             | Women     | Total  |
| Number of Respondents                   | 167  | 196        | 363   | 14549 | 19084      | 33633  | 12246           | 16664     | 28911  |
| Completely white                        |      |            |       |       |            |        |                 |           |        |
| Mostly white                            |      |            |       |       |            |        |                 |           |        |
| Roughly half non-white                  |      |            |       |       |            |        |                 |           |        |
| Mostly non-white                        |      |            |       |       |            |        |                 |           |        |
| Completely non-white                    |      |            |       |       |            |        |                 |           |        |
| What was your average grade in          |      |            |       |       |            |        |                 |           |        |
| high school? [3]                        |      |            |       |       |            |        |                 |           |        |
| A or A+                                 | 31.3 | 51.3       | 42.1  | 10.8  | 20.6       | 16.4   | 16.6            | 28.3      | 23.3   |
| A                                       | 25.2 | 24.6       | 24.9  | 16.2  | 23.5       | 20.4   | 19.7            | 26.3      | 23.5   |
| B+                                      | 18.4 | 14.1       | 16.1  | 22.5  | 24.5       | 23.6   | 19.3            | 18.1      | 18.6   |
| В                                       | 17.8 | 4.2        | 10.5  | 31.1  | 22.3       | 26.1   | 23.9            | 19.2      | 21.2   |
| B-                                      | 4.3  | 4.7        | 4.5   | 11.9  | 6.0        | 8.6    | 10.8            | 5.0       | 7.5    |
| C+                                      | 2.5  | 0.5        | 1.4   | 4.7   | 2.0        | 3.1    | 5.7             | 2.2       | 3.7    |
| C                                       | 0.6  | 0.5        | 0.6   | 2.7   | 1.0        | 1.7    | 3.8             | 1.0       | 2.2    |
| D                                       | 0.0  | 0.0        | 0.0   | 0.1   | 0.0        | 0.1    | 0.1             | 0.1       | 0.1    |
| Where did you rank academically in your |      |            |       |       |            |        |                 |           |        |
| high school?                            |      |            |       |       |            |        |                 |           |        |
| Fourth quarter                          |      |            |       |       |            |        |                 |           |        |
| Third quarter                           |      |            |       |       |            |        |                 |           |        |
| Second quarter                          |      |            |       |       |            |        |                 |           |        |
| Top quarter                             |      |            |       |       |            |        |                 |           |        |
| Where did you rank academically in your |      |            |       |       |            |        |                 |           |        |
| high school?                            |      |            |       |       |            |        |                 |           |        |
| Bottom 20%                              |      |            |       |       |            |        |                 |           |        |
| Fourth 20%                              |      |            |       |       |            |        |                 |           |        |
| Middle 20%                              |      |            |       |       |            |        |                 |           |        |
| Second 20%                              |      |            |       |       |            |        |                 |           |        |
| Top 20%                                 |      |            |       |       |            |        |                 |           |        |
| In what year did you graduate from      |      |            |       |       |            |        |                 |           |        |
| high school?                            |      |            |       |       |            |        |                 |           |        |
| this year                               | 87.8 | 96.4       | 92.5  | 98.0  | 98.7       | 98.4   | 97.2            | 98.2      | 97.8   |
| one year ago                            | 5.5  | 1.5        | 3.3   | 1.2   | 0.9        | 1.0    | 1.7             | 1.3       | 1.5    |
| two years ago                           | 2.4  | 1.0        | 1.7   | 0.4   | 0.2        | 0.3    | 0.6             | 0.2       | 0.3    |
| three or more years ago                 | 3.7  | 0.5        | 1.9   | 0.3   | 0.1        | 0.2    | 0.4             | 0.2       | 0.3    |
| did not graduate but passed G.E.D. test | 0.6  | 0.0        | 0.3   | 0.1   | 0.1        | 0.1    | 0.1             | 0.1       | 0.1    |
| never completed high school             | 0.0  | 0.5        | 0.3   | 0.0   | 0.1        | 0.0    | 0.0             | 0.0       | 0.0    |