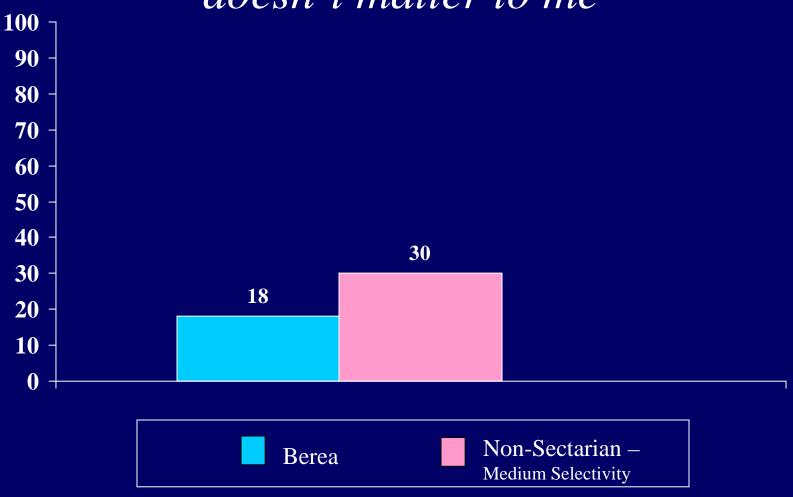

of students who have had a spiritual experience while:

Participating in a retreat



Percent of students who have had a spiritual experience while:

#### Other



## Do you Believe in God?



### To discover who I really am



## To follow God's plan for me



### To become a better person



## To know my purpose in life



### To make the world a better place



#### To know God







#### New Ideas encountered in classes



### Romantic relationships



## Personal injury or illness



## Parents' divorce or separation



### Death of a close friend or family member



#### Natural disaster



## The events of September 11, 2001



### The war in Iraq



What happens in my life is determined by forces larger than myself



Whether or not there is a Supreme Being doesn't matter to me



I gain spiritual strength by trusting in a Higher Power



It doesn't matter what I believe as long as I lead a moral life



## I have never felt a sense of sacredness



Percent of students who agrees "strongly" or "somewhat":

I find religion to be personally helpful



I know someone I can turn to for spiritual guidance



### I am uncomfortable discussing religious matters



Percent of students who agrees "strongly" or "somewhat":

My spirituality is a source of joy



Percent of students who agrees "strongly" or "somewhat":

It is difficult to reconcile the existence of a loving God with all the pain and suffering in the world



Percent of students who agrees "strongly" or "somewhat":

I do not expect my religious convictions to change in the next few years



Percent of students