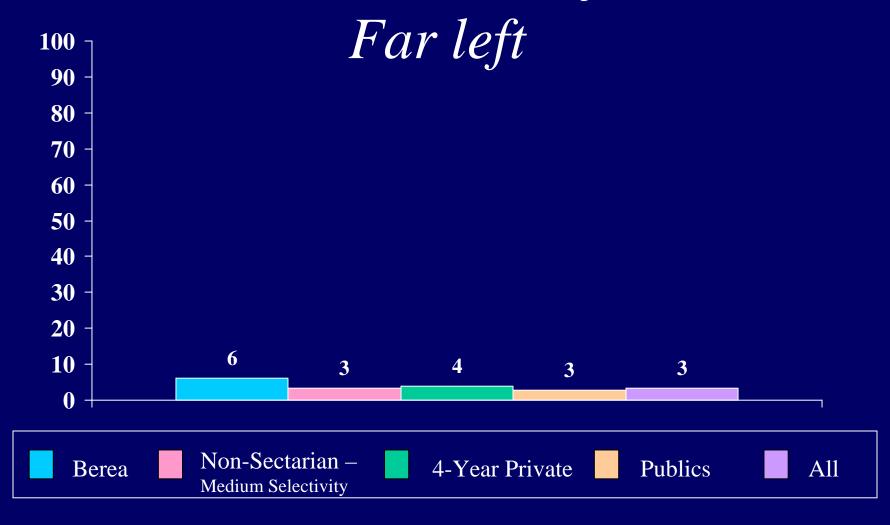

# Percent of students who indicated "frequently" or "occasionally" Visiting an art gallery or museum (during the past year)







# Percent of students who indicated "frequently" Communicating via e-mail (during the past year)

Percent of students who indicated "frequently"

Using the Internet for

research or homework

(during the past year)



Percent of students who indicated "frequently"

#### Participating in Internet chat rooms

(during the past year)

Percent of students who indicated "frequently"

## Using the Internet in other ways

(during the past year)

Percent of students who indicated "frequently" or "occasionally"

# Performing community service as part of a class



Percent of students who indicated "frequently"

#### Using a personal computer

(during the past year)















#### My parents wanted me to go





### Wanted to get away from home



#### To be able to get a better job

(for deciding to go to college)



To gain a general education and appreciation of ideas



#### To improve my reading and study skills

(for deciding to go to college)

#### There was nothing better to do



#### To make me a more cultured person



#### To be able to make more money

(for deciding to go to college)



#### To learn more about things that interest me

(for deciding to go to college)





#### A mentor/role model encouraged me to go

(for deciding to go to college)

## To get training for a specific career

(for deciding to go to college)



In deciding to go to college, how important to you was the following reason:

To find my purpose in life



#### Ac