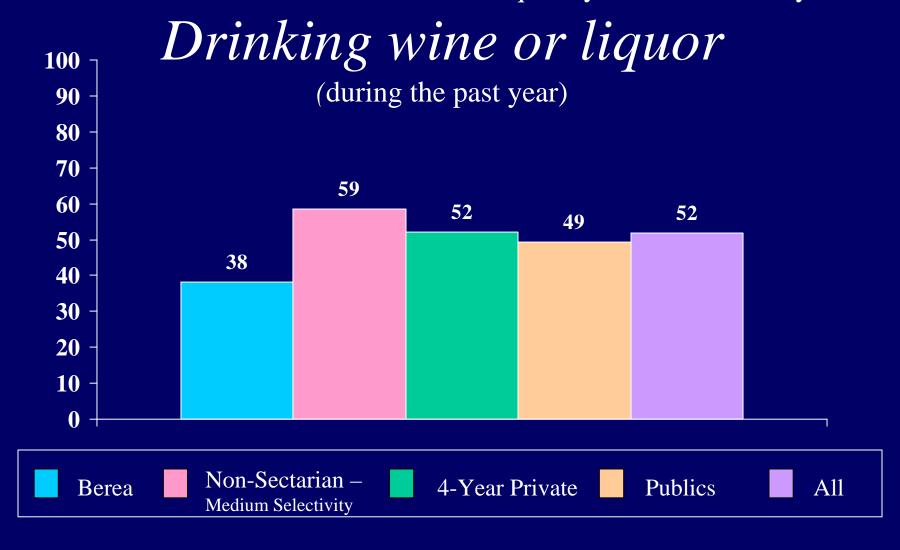

## 2004 CIRP INSTITUTIONAL SUMMARY

| Failed to complete a homework assignment |      |      | Ī    |      |      |      |      |      | 1    |
|------------------------------------------|------|------|------|------|------|------|------|------|------|
| on time                                  |      |      |      |      |      |      |      |      |      |
| Discussed politics [6]                   | 34.1 | 24.9 | 29.1 | 25.4 | 20.3 | 22.5 | 22.8 | 18.7 | 20.5 |
| Discussed religion [6]                   |      |      |      |      |      |      |      |      |      |
| Drank beer                               | 37.0 | 20.2 | 27.9 | 59.7 | 49.3 | 53.7 | 44.4 | 27.7 | 34.8 |
| Drank wine or liquor                     | 43.6 | 33.7 | 38.3 | 58.7 | 58.4 | 58.5 | 42.8 | 38.2 | 40.2 |
| Felt depressed [6]                       | 9.1  | 18.0 | 13.9 | 5.5  | 8.9  | 7.4  | 5.6  | 9.5  | 7.9  |
| Felt overwhelmed by all I had to do [6]  | 14.5 | 42.8 | 29.8 | 15.9 | 35.8 | 27.2 | 17.1 | 37.8 | 29.1 |
| Jogged                                   |      |      |      |      |      |      |      |      |      |
| Missed school because of illness         | 55.5 | 75.6 | 66.4 | 70.1 | 80.8 | 76.2 | 63.5 | 77.6 | 71.6 |
| Overslept and missed a class or          |      |      |      |      |      |      |      |      |      |
| appointment                              |      |      |      |      |      |      |      |      |      |
| Performed volunteer work                 | 76.2 | 89.7 | 83.5 | 76.6 | 84.7 | 81.2 | 82.4 | 88.3 | 85.8 |
| Played a musical instrument              | 45.1 | 40.9 | 42.9 | 40.5 | 35.0 | 37.4 | 43.5 | 48.9 | 46.6 |
| Smoked cigarettes [6]                    | 10.3 | 4.1  | 7.0  | 8.0  | 8.1  | 8.0  | 4.4  | 4.2  | 4.3  |
| Socialized with someone of another       |      |      |      |      |      |      |      |      |      |
| racial/ethnic group [6]                  | 63.0 | 57.7 | 60.2 | 66.8 | 70.0 | 68.6 | 58.9 | 62.5 | 61.0 |
| Spoke a language other than English      |      |      |      |      |      |      |      |      |      |
| at home [6]                              |      |      |      |      |      |      |      |      |      |
| Stayed up all night                      | 86.7 | 79.3 | 82.7 | 80.7 | 77.3 | 78.8 | 78.5 | 73.2 | 75.4 |
| Studied in library [6]                   |      |      |      |      |      |      |      |      |      |
| Studied with other students              |      |      |      | 80.5 | 88.5 | 85.0 | 81.4 | 87.8 | 85.1 |
| Took sleeping pills                      |      |      |      |      |      |      |      |      |      |
| Took a tranquilizing pill                |      |      |      |      |      |      |      |      |      |
| Took vitamins                            |      |      |      |      |      |      |      |      |      |
| Tutored another student                  | 64.0 | 77.7 | 71.4 | 43.5 | 52.6 | 48.7 | 42.9 | 54.5 | 49.6 |
| Used a personal computer [6]             | 71.6 | 74.7 | 73.3 | 84.5 | 85.9 | 85.3 | 80.9 | 84.5 | 82.9 |
| Visited an art gallery or museum         |      |      |      |      |      |      |      |      |      |
| Voted in a student election [6]          | 19.0 | 23.4 | 21.4 | 20.7 | 20.1 | 20.3 | 18.6 | 20.4 | 19.6 |
| Was bored in class [6]                   | 34.5 | 36.1 | 35.4 | 41.9 | 40.3 | 41.0 | 44.4 | 37.6 | 40.5 |
| Was a guest in a teacher's home          | 31.7 | 29.5 | 30.5 | 22.1 | 21.4 | 21.7 | 33.2 | 29.6 | 31.1 |
| Won a varsity letter for sports          |      |      |      |      |      |      |      |      |      |
| Wore glasses or contact lenses           |      |      |      |      |      |      |      |      |      |
| Worked in a local, state or national     |      |      |      |      |      |      |      |      |      |
| political campaign                       | 12.8 | 12.9 | 12.8 | 8.4  | 6.5  | 7.3  | 8.0  | 6.0  | 6.9  |