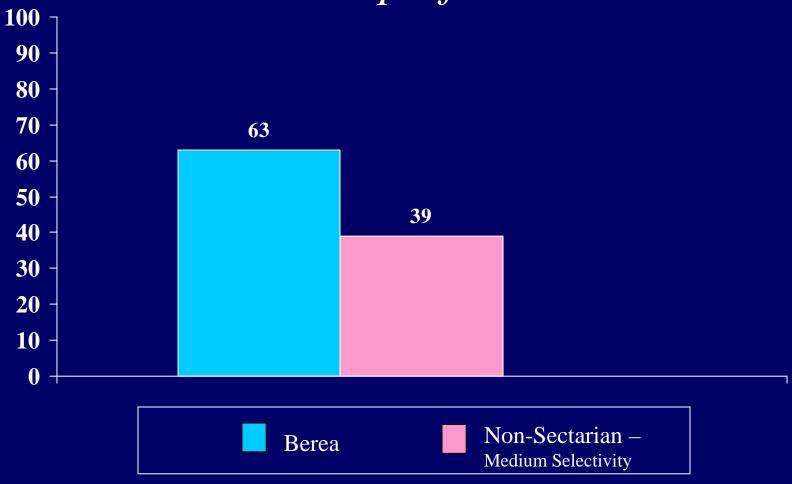

## 2004 CIRP INSTITUTIONAL SUMMARY

| Emotional health                       | 53.7 | 36.9 | 44.6 | 56.5 | 44.8 | 49.8 | 57.7 | 43.6 | 49.6 |
|----------------------------------------|------|------|------|------|------|------|------|------|------|
| Leadership ability                     | 57.9 | 51.8 | 54.6 | 64.6 | 55.1 | 59.2 | 65.5 | 54.1 | 58.9 |
| Mathematical ability                   | 54.3 | 37.9 | 45.4 | 46.7 | 30.6 | 37.5 | 44.5 | 32.2 | 37.4 |
| Mechanical ability                     |      |      |      |      |      |      |      |      |      |
| Originality                            |      |      |      |      |      |      |      |      |      |
| Physical health                        | 54.9 | 26.7 | 39.6 | 63.8 | 41.9 | 51.3 | 68.2 | 39.2 | 51.5 |
| Popularity                             |      |      |      |      |      |      |      |      |      |
| Popularity with the opposite sex       |      |      |      |      |      |      |      |      |      |
| Public speaking ability                | 40.9 | 33.8 | 37.0 | 37.3 | 30.4 | 33.4 | 37.5 | 30.2 | 33.3 |
| Self confidence (intellectual)         | 73.2 | 52.3 | 61.8 | 60.6 | 44.5 | 51.4 | 63.6 | 47.8 | 54.5 |
| Self confidence (social)               | 48.2 | 37.9 | 42.6 | 54.7 | 43.6 | 48.4 | 54.7 | 42.0 | 47.4 |
| Self understanding                     | 61.6 | 44.8 | 52.5 | 54.4 | 45.6 | 49.4 | 52.6 | 43.3 | 47.2 |
| Sensitivity to criticism               |      |      |      |      |      |      |      |      |      |
| Spirituality                           | 51.8 | 51.5 | 51.7 | 28.4 | 29.7 | 29.1 | 43.9 | 48.4 | 46.5 |
| Stubbornness                           |      |      |      |      |      |      |      |      |      |
| Understanding of others                | 68.3 | 60.0 | 63.8 | 58.7 | 65.4 | 62.5 | 56.8 | 65.3 | 61.7 |
| Writing ability                        | 53.0 | 52.6 | 52.8 | 42.0 | 45.5 | 44.0 | 37.7 | 45.7 | 42.4 |
| From what kind of secondary school did |      |      |      |      |      |      |      |      |      |
| you graduate? [1]                      |      |      |      |      |      |      |      |      |      |
| Public                                 | 87.8 | 90.8 | 89.4 | 78.2 | 81.3 | 80.0 | 83.5 | 84.8 | 84.3 |
| Private, denominational                | 6.1  | 6.1  | 6.1  | 14.8 | 13.4 | 14.0 | 11.3 | 10.4 | 10.8 |
| Private, non-denominational or other   | 6.1  | 3.1  | 4.4  | 7.0  | 5.3  | 6.0  | 5.2  | 4.8  | 5.0  |
| How would you describe the racial      |      |      |      |      |      |      |      |      |      |
| composition of:                        |      |      |      |      |      |      |      |      |      |
|                                        |      |      |      |      |      |      |      |      |      |
| the high school you last attended?     |      |      |      |      |      |      |      |      |      |
| Completely white                       |      |      |      |      |      |      |      |      |      |
| Mostly white                           |      |      |      |      |      |      |      |      |      |
| Roughly half non-white                 |      |      |      |      |      |      |      |      |      |
| Mostly non-white                       |      |      |      |      |      |      |      |      |      |
| Completely non-white                   |      |      |      |      |      |      |      |      |      |
| the neighborhood where you grew up?    |      |      |      |      |      |      |      |      |      |
|                                        |      |      |      |      |      |      |      |      |      |