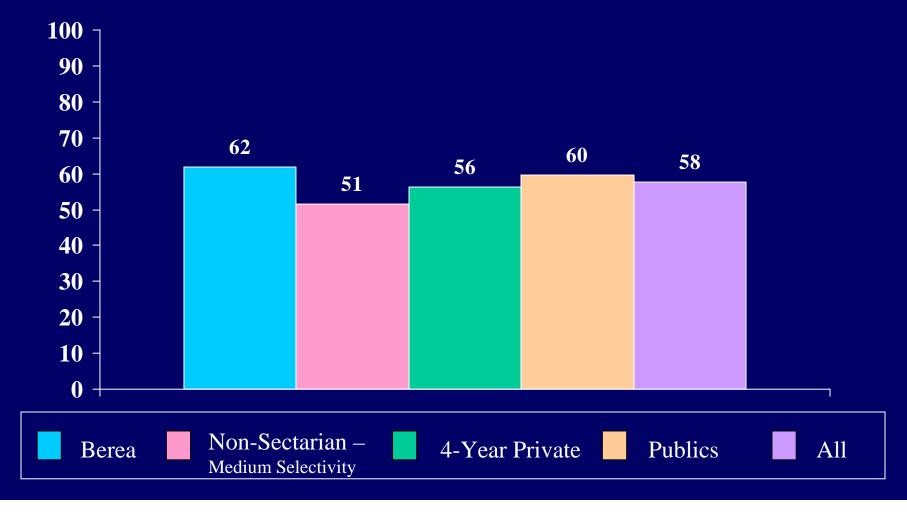

## 2004 CIRP INSTITUTIONAL SUMMARY

| Emotional health                       | 53.7 | 36.9 | 44.6 | 56.5 | 44.8 | 49.8 | 57.7 | 43.6 | 49.6 |
|----------------------------------------|------|------|------|------|------|------|------|------|------|
| Leadership ability                     | 57.9 | 51.8 | 54.6 | 64.6 | 55.1 | 59.2 | 65.5 | 54.1 | 58.9 |
| Mathematical ability                   | 54.3 | 37.9 | 45.4 | 46.7 | 30.6 | 37.5 | 44.5 | 32.2 | 37.4 |
| Mechanical ability                     |      |      |      |      |      |      |      |      |      |
| Originality                            |      |      |      |      |      |      |      |      |      |
| Physical health                        | 54.9 | 26.7 | 39.6 | 63.8 | 41.9 | 51.3 | 68.2 | 39.2 | 51.5 |
| Popularity                             |      |      |      |      |      |      |      |      |      |
| Popularity with the opposite sex       |      |      |      |      |      |      |      |      |      |
| Public speaking ability                | 40.9 | 33.8 | 37.0 | 37.3 | 30.4 | 33.4 | 37.5 | 30.2 | 33.3 |
| Self confidence (intellectual)         | 73.2 | 52.3 | 61.8 | 60.6 | 44.5 | 51.4 | 63.6 | 47.8 | 54.5 |
| Self confidence (social)               | 48.2 | 37.9 | 42.6 | 54.7 | 43.6 | 48.4 | 54.7 | 42.0 | 47.4 |
| Self understanding                     | 61.6 | 44.8 | 52.5 | 54.4 | 45.6 | 49.4 | 52.6 | 43.3 | 47.2 |
| Sensitivity to criticism               |      |      |      |      |      |      |      |      |      |
| Spirituality                           | 51.8 | 51.5 | 51.7 | 28.4 | 29.7 | 29.1 | 43.9 | 48.4 | 46.5 |
| Stubbornness                           |      |      |      |      |      |      |      |      |      |
| Understanding of others                | 68.3 | 60.0 | 63.8 | 58.7 | 65.4 | 62.5 | 56.8 | 65.3 | 61.7 |
| Writing ability                        | 53.0 | 52.6 | 52.8 | 42.0 | 45.5 | 44.0 | 37.7 | 45.7 | 42.4 |
| From what kind of secondary school did |      |      |      |      |      |      |      |      |      |
| you graduate? [1]                      |      |      |      |      |      |      |      |      |      |
| Public                                 | 87.8 | 90.8 | 89.4 | 78.2 | 81.3 | 80.0 | 83.5 | 84.8 | 84.3 |
| Private, denominational                | 6.1  | 6.1  | 6.1  | 14.8 | 13.4 | 14.0 | 11.3 | 10.4 | 10.8 |
| Private, non-denominational or other   | 6.1  | 3.1  | 4.4  | 7.0  | 5.3  | 6.0  | 5.2  | 4.8  | 5.0  |
| How would you describe the racial      |      |      |      |      |      |      |      |      |      |
| composition of:                        |      |      |      |      |      |      |      |      |      |
|                                        |      |      |      |      |      |      |      |      |      |
| the high school you last attended?     |      |      |      |      |      |      |      |      |      |
| Completely white                       |      |      |      |      |      |      |      |      |      |
| Mostly white                           |      |      |      |      |      |      |      |      |      |
| Roughly half non-white                 |      |      |      |      |      |      |      |      |      |
| Mostly non-white                       |      |      |      |      |      |      |      |      |      |
| Completely non-white                   |      |      |      |      |      |      |      |      |      |
| the neighborhood where you grew up?    |      |      |      |      |      |      |      |      |      |
|                                        |      |      |      |      |      |      |      |      |      |