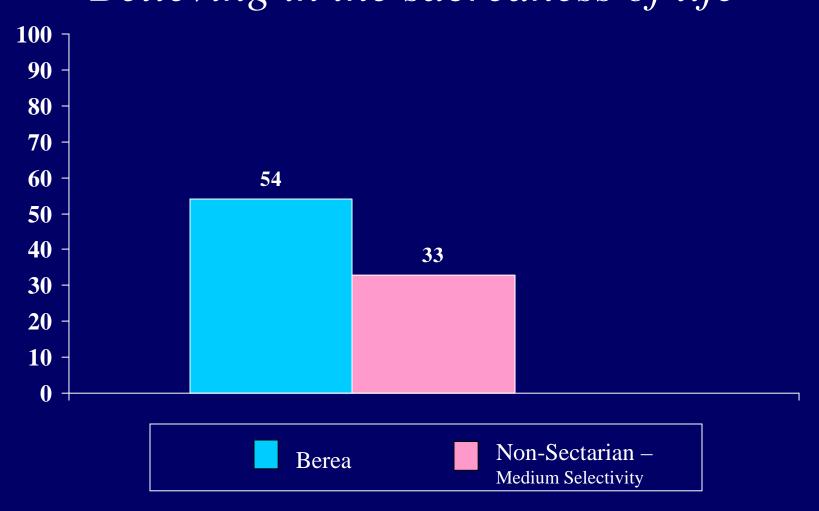

## 2004 CIRP INSTITUTIONAL SUMMARY

| Emotional health                       | 53.7 | 36.9 | 44.6 | 56.5 | 44.8 | 49.8 | 57.7 | 43.6 | 49.6 |
|----------------------------------------|------|------|------|------|------|------|------|------|------|
| Leadership ability                     | 57.9 | 51.8 | 54.6 | 64.6 | 55.1 | 59.2 | 65.5 | 54.1 | 58.9 |
| Mathematical ability                   | 54.3 | 37.9 | 45.4 | 46.7 | 30.6 | 37.5 | 44.5 | 32.2 | 37.4 |
| Mechanical ability                     |      |      |      |      |      |      |      |      |      |
| Originality                            |      |      |      |      |      |      |      |      |      |
| Physical health                        | 54.9 | 26.7 | 39.6 | 63.8 | 41.9 | 51.3 | 68.2 | 39.2 | 51.5 |
| Popularity                             |      |      |      |      |      |      |      |      |      |
| Popularity with the opposite sex       |      |      |      |      |      |      |      |      |      |
| Public speaking ability                | 40.9 | 33.8 | 37.0 | 37.3 | 30.4 | 33.4 | 37.5 | 30.2 | 33.3 |
| Self confidence (intellectual)         | 73.2 | 52.3 | 61.8 | 60.6 | 44.5 | 51.4 | 63.6 | 47.8 | 54.5 |
| Self confidence (social)               | 48.2 | 37.9 | 42.6 | 54.7 | 43.6 | 48.4 | 54.7 | 42.0 | 47.4 |
| Self understanding                     | 61.6 | 44.8 | 52.5 | 54.4 | 45.6 | 49.4 | 52.6 | 43.3 | 47.2 |
| Sensitivity to criticism               |      |      |      |      |      |      |      |      |      |
| Spirituality                           | 51.8 | 51.5 | 51.7 | 28.4 | 29.7 | 29.1 | 43.9 | 48.4 | 46.5 |
| Stubbornness                           |      |      |      |      |      |      |      |      |      |
| Understanding of others                | 68.3 | 60.0 | 63.8 | 58.7 | 65.4 | 62.5 | 56.8 | 65.3 | 61.7 |
| Writing ability                        | 53.0 | 52.6 | 52.8 | 42.0 | 45.5 | 44.0 | 37.7 | 45.7 | 42.4 |
| From what kind of secondary school did |      |      |      |      |      |      |      |      |      |
| you graduate? [1]                      |      |      |      |      |      |      |      |      |      |
| Public                                 | 87.8 | 90.8 | 89.4 | 78.2 | 81.3 | 80.0 | 83.5 | 84.8 | 84.3 |
| Private, denominational                | 6.1  | 6.1  | 6.1  | 14.8 | 13.4 | 14.0 | 11.3 | 10.4 | 10.8 |
| Private, non-denominational or other   | 6.1  | 3.1  | 4.4  | 7.0  | 5.3  | 6.0  | 5.2  | 4.8  | 5.0  |
| How would you describe the racial      |      |      |      |      |      |      |      |      |      |
| composition of:                        |      |      |      |      |      |      |      |      |      |
|                                        |      |      |      |      |      |      |      |      |      |
| the high school you last attended?     |      |      |      |      |      |      |      |      |      |
| Completely white                       |      |      |      |      |      |      |      |      |      |
| Mostly white                           |      |      |      |      |      |      |      |      |      |
| Roughly half non-white                 |      |      |      |      |      |      |      |      |      |
| Mostly non-white                       |      |      |      |      |      |      |      |      |      |
| Completely non-white                   |      |      |      |      |      |      |      |      |      |
| the neighborhood where you grew up?    |      |      |      |      |      |      |      |      |      |
|                                        |      |      |      |      |      |      |      |      |      |