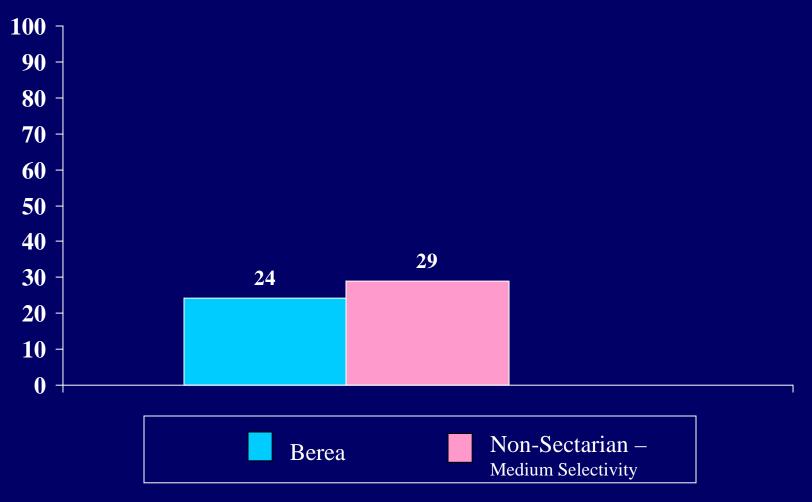

e or she will

### Participate in a study abroad program



Percent of students who estimate that chances are "very good" that he or she will

### Drop out of college

This Question was a part of the CIRP 2002 Questionnaire, however it was removed from the 2004 Survey.

## Spirituality Questions

Reducing pain and suffering in the world



#### Attaining inner harmony



#### Attaining wisdom



Seeking out opportunities to help me grow spiritually



Seeking beauty in my life



Finding answers to the mysteries of life



#### Becoming a more loving person



Seeking to follow religious teachings in my everyday life



#### Improving the human condition



Love is at the root of all great religions



#### All life is interconnected



#### Believing in supernatural phenomena is foolish



#### We are all spiritual beings



#### It is futile to try to discover the purpose of existence



People can reach a higher spiritual plane of consciousness through meditation or prayer



#### The evil in this world seems to outweigh the good



Most people can grow spiritually without being religious



#### People who don't believe in God will be punished



Non-religious people can lead lives that are just as moral as those of religious believers



Pain and suffering are essential to becoming a better person



#### The universe arose by chance



In the future, science will be able to explain everything



While science can provide important information about the physical world, only religion can truly explain existence



For me, the relationship between science and religion is