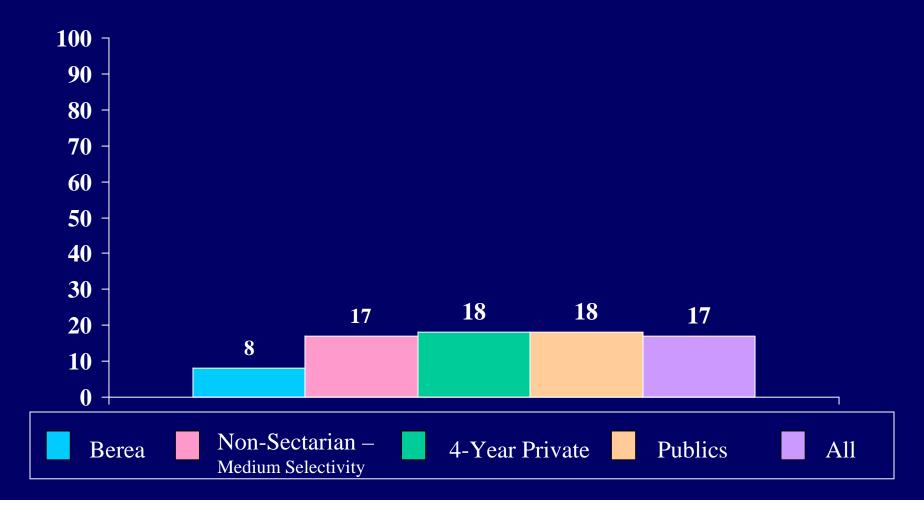

as a part of the CIRP 2002 Questionnaire, however it was removed from the 2004 Survey.

Did your high school require community service for graduation: Yes



Did your high school require community service for graduation: No



## Have you participated in: A summer research program



## Have you participated in: A health science research program sponsored by a university



#### Grammar school or less



### Some high school



### High school graduate



### Postsecondary school other than college



Non-Sectarian –

**Medium Selectivity** 

0 -

Berea

What is the highest level of formal education obtained by your father:



4-Year Private

**Publics** 

All













#### Grammar school or less



### Some high school







### Postsecondary school other than college

















Percent of students who indicated "frequently" Discussing politics (during the past year) Non-Sectarian – 4-Year Private **Publics** All Berea **Medium Selectivity** 

Percent of students who indicated "frequently" or "Occasionally" Worked on a local, state, or national political campaign 100 (during the past year) 90 80 70 60 **50** 40 **30** 20 13 7 10 0 Non-Sectarian – 4-Year Private **Publics** Berea All **Medium Selectivity** 



Percent of students who indicated "frequently" or "Occasionally" Stayed up all night



Percent of students who indicated "frequently" or "Occasionally" Missed school because of illness









Percent of students who indicated "frequently" or "occasionally"



Percent of students who indicated "frequently" or "occasionally"

Attending a public recital or