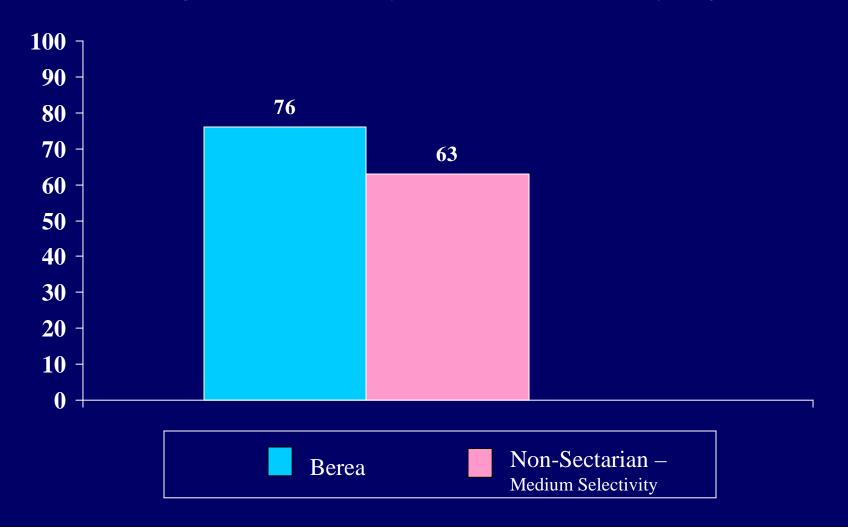

llowing best characterizes your conception of or experience with God?

# Enlightenment



Which of the following best characterizes your conception of or experience with God?

## None of the above



Percent of students who have had a spiritual experience while:

In a house of worship



Percent of students who have had a spiritual experience while:

Listening to beautiful music



Percent of students who have had a spiritual experience while:

Viewing a great work of art



Percent of students who have had a spiritual experience while:

Participating in a musical or artistic performance



Percent of students who have had a spiritual experience while:

### Engaging in athletics



Percent of students who have had a spiritual experience while:

Witnessing the beauty and harmony of nature



Percent of students who have had a spiritual experience while:

Meditating



Percent of students who have had a spiritual experience while:

# Praying



Percent of students who have had a spiritual experience while:

Participating in a retreat



Percent of students who have had a spiritual experience while:

#### Other



## Do you Believe in God?



### To discover who I really am



## To follow God's plan for me



### To become a better person



## To know my purpose in life



### To make the world a better place



#### To know God







#### New Ideas encountered in classes



### Romantic relationships



## Personal injury or illness



## Parents' divorce or separation



### Death of a close friend or family member



#### Natural disaster



## The events of September 11