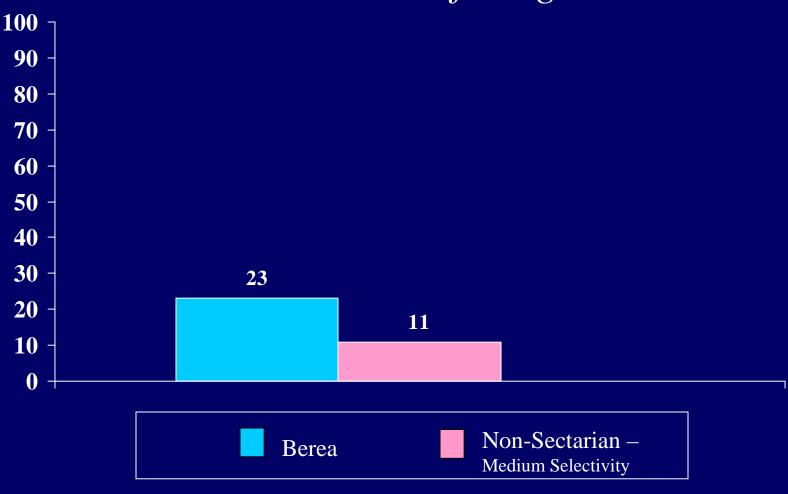

ver the purpose of existence



People can reach a higher spiritual plane of consciousness through meditation or prayer



#### The evil in this world seems to outweigh the good



Most people can grow spiritually without being religious



#### People who don't believe in God will be punished



Non-religious people can lead lives that are just as moral as those of religious believers



Pain and suffering are essential to becoming a better person



#### The universe arose by chance



In the future, science will be able to explain everything



While science can provide important information about the physical world, only religion can truly explain existence



For me, the relationship between science and religion is one of:

# Conflict; I consider myself to be on the side of religion



For me, the relationship between science and religion is one of:

Conflict; I consider myself to be on the side of science



For me, the relationship between science and religion is one of:

Independence; they refer to different aspects of reality



For me, the relationship between science and religion is one of:

Collaboration; each can be used to

help support the other



# Percent of students who indicated Do you Pray



## Percent of students who report "Frequently" praying: For help in solving problems



## Percent of students who report "Frequently" praying: To be in communion with God



# Percent of students who report "Frequently" praying: To express gratitude



# Percent of students who report "Frequently" praying: For emotional strength



# Percent of students who report