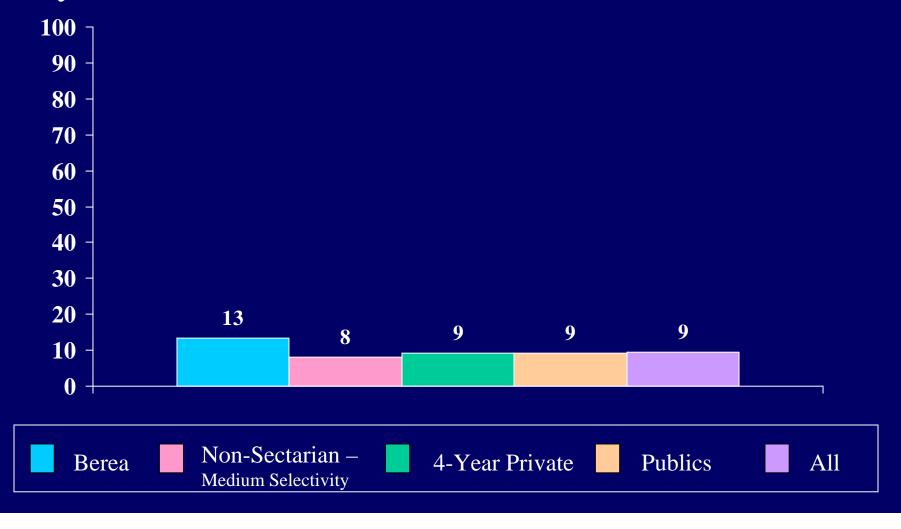

|                                       | Berea College |            |       |       | n-sectari  |       | Other Religious<br>4yr Colleges |           |       |  |
|---------------------------------------|---------------|------------|-------|-------|------------|-------|---------------------------------|-----------|-------|--|
|                                       | Be            | erea Colle | ege   |       | r College/ |       |                                 | •         |       |  |
| Berea College                         |               |            |       |       | um-seled   | ,     |                                 | ium selec | ,     |  |
| First-Time Full-Time                  | Men           |            | Total | Men   | Women      | Total | Men                             | Women     | Total |  |
| Number of Respondents                 | 167           | 196        | 363   | 14549 | 19084      | 33633 | 12246                           | 16664     | 28911 |  |
| How old will you be on December 31 of |               |            |       |       |            |       |                                 |           |       |  |
| this year? [1]                        |               |            |       |       |            |       |                                 |           |       |  |
| 16 or younger                         | 0.0           | 0.0        | 0.0   | 0.0   | 0.1        | 0.1   | 0.1                             | 0.1       | 0.1   |  |
| 17                                    | 1.2           | 3.1        | 2.2   | 1.4   | 2.0        | 1.7   | 8.0                             | 1.6       | 1.2   |  |
| 18                                    | 56.7          | 64.3       |       | 66.7  | 75.6       | 71.8  | 52.3                            | 63.4      | 58.7  |  |
| 19                                    | 31.1          | 29.6       | 30.3  | 30.0  | 21.5       | 25.2  | 43.9                            | 33.8      | 38.1  |  |
| 20                                    | 4.9           | 1.0        | 2.8   | 1.2   | 0.6        | 0.8   | 2.1                             | 0.8       | 1.4   |  |
| 21 or older                           |               |            |       |       |            |       |                                 |           |       |  |
| 21 to 24                              | 3.0           | 1.5        | 2.2   | 0.5   | 0.2        | 0.3   | 0.8                             | 0.2       | 0.5   |  |
| 25 to 29                              | 1.8           | 0.0        | 0.8   | 0.1   | 0.0        | 0.0   | 0.0                             | 0.0       | 0.0   |  |
| 30 to 39                              | 0.6           | 0.0        | 0.3   | 0.0   | 0.0        | 0.0   | 0.1                             | 0.0       | 0.0   |  |
| 40 to 54                              | 0.6           | 0.5        | 0.6   | 0.0   | 0.0        | 0.0   | 0.0                             | 0.0       | 0.0   |  |
| 55 or older                           | 0.0           | 0.0        | 0.0   | 0.0   | 0.0        | 0.0   | 0.0                             | 0.0       | 0.0   |  |
| Are you: (mark all that apply) [2,3]  |               |            |       |       |            |       |                                 |           |       |  |
| White/Caucasian                       | 75.2          | 69.9       | 72.3  | 84.9  | 84.1       | 84.5  | 88.1                            | 88.7      | 88.4  |  |
| African American/Black                | 17.0          | 27.5       | 22.6  | 6.4   | 7.2        | 6.9   | 6.1                             | 6.2       | 6.1   |  |
| American Indian                       | 4.8           | 5.2        | 5.0   | 1.7   | 1.9        | 1.8   | 1.8                             | 2.1       | 1.9   |  |
| Asian American/Asian                  | 6.1           | 3.1        | 4.5   | 4.2   | 4.2        | 4.2   | 2.9                             | 2.6       | 2.7   |  |
| Mexican American/Chicano              | 3.0           | 0.0        | 1.4   | 1.2   | 1.0        | 1.1   | 1.8                             | 1.4       | 1.6   |  |
| Puerto Rican American                 | 1.2           | 0.0        | 0.6   | 1.9   | 2.0        | 2.0   | 0.6                             | 0.6       | 0.6   |  |
| Other Latino                          | 2.4           | 1.0        | 1.7   | 2.9   | 3.7        | 3.4   | 0.9                             | 1.7       | 1.4   |  |
| Other                                 | 5.5           | 4.7        | 5.0   | 2.6   | 3.6        | 3.2   | 1.9                             | 2.4       | 2.2   |  |
| Is English your native language?      |               |            |       |       |            |       |                                 |           |       |  |
| Yes                                   | 90.1          | 94.3       | 92.4  | 95.7  | 94.7       | 95.1  | 96.5                            | 96.5      | 96.5  |  |
| No                                    | 9.9           | 5.7        | 7.6   | 4.3   | 5.3        | 4.9   | 3.5                             | 3.5       | 3.5   |  |
| Are you presently married? [1]        |               |            |       |       |            |       |                                 |           |       |  |
| No                                    |               |            |       |       |            |       |                                 |           |       |  |
| Yes                                   |               |            |       |       |            |       |                                 |           |       |  |
| Citizenship status [1]                |               |            |       |       |            |       |                                 |           |       |  |
| Yes                                   | 91.6          | 94.9       | 93.4  | 97.5  | 97.2       | 97.3  | 97.6                            | 98.2      | 97.9  |  |
| No                                    | 8.4           | 5.1        | 6.6   | 2.5   | 2.8        | 2.7   | 2.4                             | 1.8       | 2.1   |  |
| Twin status                           |               |            |       |       |            |       |                                 |           |       |  |
| No                                    |               |            |       |       |            |       |                                 |           |       |  |
| Yes, identical                        |               |            |       |       |            |       |                                 |           |       |  |
| Yes, fraternal                        | <u>_</u>      |            |       |       |            |       |                                 |           |       |  |