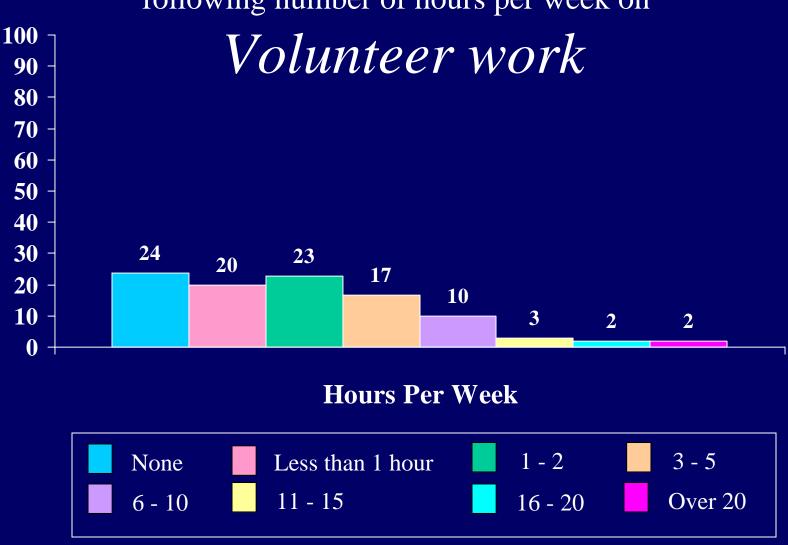

|                                          |      |            |       |       | n-sectari |         | Other Religious |           |        |
|------------------------------------------|------|------------|-------|-------|-----------|---------|-----------------|-----------|--------|
|                                          | Ве   | erea Colle | ege   | 4     | r College | es      | 4               | r College | es     |
| Berea College                            |      |            | -     | medi  | um-selec  | ctivity | med             | ium selec | tivity |
| First-Time Full-Time                     | Men  | Women      | Total | Men   | Women     | Total   | Men             | Women     | Total  |
| Number of Respondents                    | 167  | 196        | 363   | 14549 | 19084     | 33633   | 12246           | 16664     | 28911  |
| 6 to 10                                  | 16.1 | 17.5       | 16.9  | 18.3  | 18.1      | 18.2    | 15.3            | 17.0      | 16.3   |
| 11 to 15                                 | 14.3 | 8.8        | 11.3  | 15.7  | 12.5      | 13.9    | 19.0            | 14.4      | 16.4   |
| 16 to 20                                 | 8.1  | 4.6        | 6.2   | 11.3  | 8.2       | 9.5     | 13.0            | 7.7       | 9.9    |
| Over 20                                  | 11.8 | 3.6        | 7.3   | 18.4  | 8.6       | 12.8    | 23.1            | 8.1       | 14.4   |
| Partying                                 |      |            |       |       |           |         |                 |           |        |
| None                                     | 40.7 | 51.0       | 46.3  | 14.5  | 21.4      | 18.4    | 28.1            | 40.1      | 35.0   |
| Less than one                            | 16.0 | 21.6       | 19.1  | 12.4  | 14.0      | 13.3    | 14.6            | 17.2      | 16.1   |
| 1 to 2                                   | 9.3  | 13.4       | 11.5  | 17.1  | 18.3      | 17.8    | 15.2            | 15.0      | 15.1   |
| 3 to 5                                   | 16.7 | 8.2        | 12.1  | 20.3  | 21.1      | 20.7    | 17.0            | 14.4      | 15.5   |
| 6 to 10                                  | 8.6  | 3.1        | 5.6   | 16.6  | 14.1      | 15.2    | 11.6            | 8.0       | 9.5    |
| 11 to 15                                 | 3.7  | 0.5        | 2.0   | 9.2   | 6.1       | 7.4     | 6.2             | 2.9       | 4.3    |
| 16 to 20                                 | 1.9  | 1.0        | 1.4   | 4.3   | 2.9       | 3.5     | 3.1             | 1.3       | 2.0    |
| Over 20                                  | 3.1  | 1.0        | 2.0   | 5.7   | 2.2       | 3.7     | 4.2             | 1.1       | 2.4    |
| Working (for pay)                        |      |            |       |       |           |         |                 |           |        |
| None                                     | 30.9 | 33.9       | 32.5  | 25.6  | 22.0      | 23.6    | 29.1            | 27.2      | 28.0   |
| Less than one                            | 0.6  | 3.6        | 2.3   | 2.7   | 1.8       | 2.2     | 2.8             | 2.4       | 2.6    |
| 1 to 2                                   | 3.7  | 6.8        | 5.4   | 4.1   | 3.5       | 3.7     | 4.2             | 3.2       | 3.6    |
| 3 to 5                                   | 4.9  | 5.2        | 5.1   | 6.4   | 7.6       | 7.1     | 7.6             | 7.2       | 7.3    |
| 6 to 10                                  | 9.9  | 9.9        | 9.9   | 13.0  | 14.7      | 14.0    | 12.2            | 13.2      | 12.8   |
| 11 to 15                                 | 11.7 | 11.5       |       | 13.6  | 16.9      | 15.5    | 12.5            | 15.0      | 13.9   |
| 16 to 20                                 | 11.1 | 11.5       | 11.3  | 14.4  | 17.1      | 15.9    | 12.8            | 16.0      | 14.7   |
| Over 20                                  | 27.2 | 17.7       | 22.0  | 20.1  | 16.5      | 18.1    | 18.8            | 15.8      | 17.1   |
| Volunteer work                           |      |            |       |       |           |         |                 |           |        |
| None                                     | 29.8 | 18.6       |       | 34.9  | 22.8      | 28.0    | 33.6            | 19.6      | 25.5   |
| Less than one                            | 21.7 | 18.6       |       |       | 21.3      | 22.8    | 28.8            | 23.1      | 25.5   |
| 1 to 2                                   | 20.5 | 24.7       | 22.8  | 20.0  | 26.5      | 23.7    | 21.5            | 29.2      | 25.9   |
| 3 to 5                                   | 12.4 | 20.1       | 16.6  | 10.7  | 17.0      | 14.3    | 9.5             | 17.0      | 13.9   |
| 6 to 10                                  | 8.7  | 10.8       | 9.9   | 5.1   | 7.0       | 6.2     | 4.0             | 6.5       | 5.4    |
| 11 to 15                                 | 3.7  | 2.6        | 3.1   | 1.7   | 2.4       | 2.1     | 1.2             | 2.3       | 1.8    |
| 16 to 20                                 | 1.9  | 2.1        | 2.0   | 0.9   | 1.3       | 1.1     | 0.7             | 0.9       | 0.9    |
| Over 20                                  | 1.2  | 2.6        | 2.0   | 1.9   | 1.8       | 1.8     | 0.7             | 1.4       | 1.1    |
| During your last year in high school,    |      |            |       |       |           |         |                 |           |        |
| how much time did you spend in a typical |      |            |       |       |           |         |                 |           |        |
| week doing the following activities?     |      |            |       |       |           |         |                 |           |        |