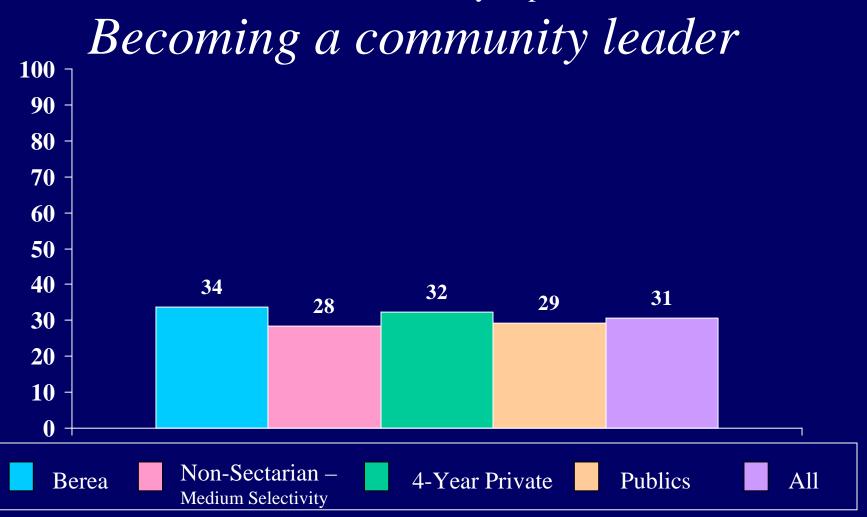

a part of the CIRP 2002 Questionnaire, however it was removed from the 2004 Survey.



#### Becoming an authority in my field





#### Influencing the political structure





#### Raising a family



Having administrative responsibility for the work of others Non-Sectarian – 4-Year Private **Publics** All Berea **Medium Selectivity** 

#### Being very well off financially



# Helping others who are in difficulty



#### Making a theoretical contribution to science





Creating artistic work (painting, sculpture, decorating, etc.)



Becoming successful in a business

of my own



Becoming involved in programs to clean up the environment



## Developing a meaningful philosophy of life





#### Helping to promote racial understanding



## Keeping up to date with political affairs





#### Integrating spirituality into my life







## Change career choice



#### Participate in student government



#### Get a job to help pay for college expenses



#### Work full-time while attending college



#### Join a social fraternity or sorority



#### Play varsity/intercollegiate athletics



#### Make at least a "B" average



#### Get a bachelor's degree (B.A., B.S., etc.)

This Question was a part of the CIRP 2002 Questionnaire, however it was removed from the 2004 Survey.

# Participate in student protests or demonstrations





# Be satisfied with their college





# Seek personal counseling



# Develop close friendships with other students

This Question was a part of the CIRP 2002 Questionnaire, however it was removed from the 2004 Survey.

# Communicate regularly