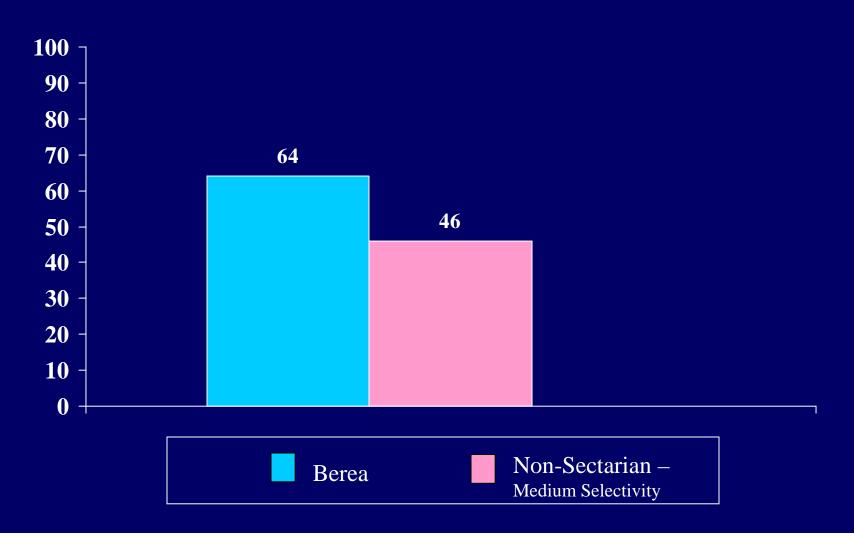

## 2004 CIRP INSTITUTIONAL SUMMARY

| Emotional health                       | 53.7 | 36.9 | 44.6 | 56.5 | 44.8 | 49.8 | 57.7 | 43.6 | 49.6 |
|----------------------------------------|------|------|------|------|------|------|------|------|------|
| Leadership ability                     | 57.9 | 51.8 | 54.6 | 64.6 | 55.1 | 59.2 | 65.5 | 54.1 | 58.9 |
| Mathematical ability                   | 54.3 | 37.9 | 45.4 | 46.7 | 30.6 | 37.5 | 44.5 | 32.2 | 37.4 |
| Mechanical ability                     |      |      |      |      |      |      |      |      |      |
| Originality                            |      |      |      |      |      |      |      |      |      |
| Physical health                        | 54.9 | 26.7 | 39.6 | 63.8 | 41.9 | 51.3 | 68.2 | 39.2 | 51.5 |
| Popularity                             |      |      |      |      |      |      |      |      |      |
| Popularity with the opposite sex       |      |      |      |      |      |      |      |      |      |
| Public speaking ability                | 40.9 | 33.8 | 37.0 | 37.3 | 30.4 | 33.4 | 37.5 | 30.2 | 33.3 |
| Self confidence (intellectual)         | 73.2 | 52.3 | 61.8 | 60.6 | 44.5 | 51.4 | 63.6 | 47.8 | 54.5 |
| Self confidence (social)               | 48.2 | 37.9 | 42.6 | 54.7 | 43.6 | 48.4 | 54.7 | 42.0 | 47.4 |
| Self understanding                     | 61.6 | 44.8 | 52.5 | 54.4 | 45.6 | 49.4 | 52.6 | 43.3 | 47.2 |
| Sensitivity to criticism               |      |      |      |      |      |      |      |      |      |
| Spirituality                           | 51.8 | 51.5 | 51.7 | 28.4 | 29.7 | 29.1 | 43.9 | 48.4 | 46.5 |
| Stubbornness                           |      |      |      |      |      |      |      |      |      |
| Understanding of others                | 68.3 | 60.0 | 63.8 | 58.7 | 65.4 | 62.5 | 56.8 | 65.3 | 61.7 |
| Writing ability                        | 53.0 | 52.6 | 52.8 | 42.0 | 45.5 | 44.0 | 37.7 | 45.7 | 42.4 |
| From what kind of secondary school did |      |      |      |      |      |      |      |      |      |
| you graduate? [1]                      |      |      |      |      |      |      |      |      |      |
| Public                                 | 87.8 | 90.8 | 89.4 | 78.2 | 81.3 | 80.0 | 83.5 | 84.8 | 84.3 |
| Private, denominational                | 6.1  | 6.1  | 6.1  | 14.8 | 13.4 | 14.0 | 11.3 | 10.4 | 10.8 |
| Private, non-denominational or other   | 6.1  | 3.1  | 4.4  | 7.0  | 5.3  | 6.0  | 5.2  | 4.8  | 5.0  |
| How would you describe the racial      |      |      |      |      |      |      |      |      |      |
| composition of:                        |      |      |      |      |      |      |      |      |      |
|                                        |      |      |      |      |      |      |      |      |      |
| the high school you last attended?     |      |      |      |      |      |      |      |      |      |
| Completely white                       |      |      |      |      |      |      |      |      |      |
| Mostly white                           |      |      |      |      |      |      |      |      |      |
| Roughly half non-white                 |      |      |      |      |      |      |      |      |      |
| Mostly non-white                       |      |      |      |      |      |      |      |      |      |
| Completely non-white                   |      |      |      |      |      |      |      |      |      |
| the neighborhood where you grew up?    |      |      |      |      |      |      |      |      |      |
|                                        |      |      |      |      |      |      |      |      |      |