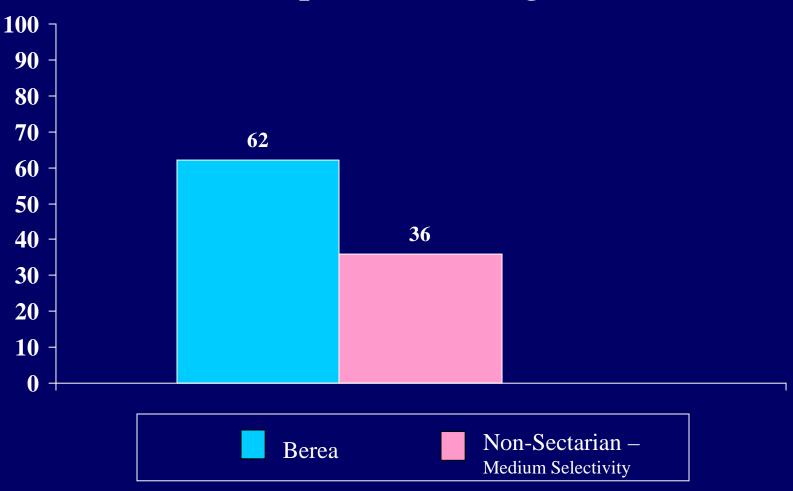

|                                       | Berea College |            |       |       | n-sectari  |       | Other Religious<br>4yr Colleges |           |       |  |
|---------------------------------------|---------------|------------|-------|-------|------------|-------|---------------------------------|-----------|-------|--|
|                                       | Be            | erea Colle | ege   |       | r College/ |       |                                 | •         |       |  |
| Berea College                         |               |            |       |       | um-seled   | ,     |                                 | ium selec | ,     |  |
| First-Time Full-Time                  | Men           |            | Total | Men   | Women      | Total | Men                             | Women     | Total |  |
| Number of Respondents                 | 167           | 196        | 363   | 14549 | 19084      | 33633 | 12246                           | 16664     | 28911 |  |
| How old will you be on December 31 of |               |            |       |       |            |       |                                 |           |       |  |
| this year? [1]                        |               |            |       |       |            |       |                                 |           |       |  |
| 16 or younger                         | 0.0           | 0.0        | 0.0   | 0.0   | 0.1        | 0.1   | 0.1                             | 0.1       | 0.1   |  |
| 17                                    | 1.2           | 3.1        | 2.2   | 1.4   | 2.0        | 1.7   | 8.0                             | 1.6       | 1.2   |  |
| 18                                    | 56.7          | 64.3       |       | 66.7  | 75.6       | 71.8  | 52.3                            | 63.4      | 58.7  |  |
| 19                                    | 31.1          | 29.6       | 30.3  | 30.0  | 21.5       | 25.2  | 43.9                            | 33.8      | 38.1  |  |
| 20                                    | 4.9           | 1.0        | 2.8   | 1.2   | 0.6        | 0.8   | 2.1                             | 0.8       | 1.4   |  |
| 21 or older                           |               |            |       |       |            |       |                                 |           |       |  |
| 21 to 24                              | 3.0           | 1.5        | 2.2   | 0.5   | 0.2        | 0.3   | 0.8                             | 0.2       | 0.5   |  |
| 25 to 29                              | 1.8           | 0.0        | 0.8   | 0.1   | 0.0        | 0.0   | 0.0                             | 0.0       | 0.0   |  |
| 30 to 39                              | 0.6           | 0.0        | 0.3   | 0.0   | 0.0        | 0.0   | 0.1                             | 0.0       | 0.0   |  |
| 40 to 54                              | 0.6           | 0.5        | 0.6   | 0.0   | 0.0        | 0.0   | 0.0                             | 0.0       | 0.0   |  |
| 55 or older                           | 0.0           | 0.0        | 0.0   | 0.0   | 0.0        | 0.0   | 0.0                             | 0.0       | 0.0   |  |
| Are you: (mark all that apply) [2,3]  |               |            |       |       |            |       |                                 |           |       |  |
| White/Caucasian                       | 75.2          | 69.9       | 72.3  | 84.9  | 84.1       | 84.5  | 88.1                            | 88.7      | 88.4  |  |
| African American/Black                | 17.0          | 27.5       | 22.6  | 6.4   | 7.2        | 6.9   | 6.1                             | 6.2       | 6.1   |  |
| American Indian                       | 4.8           | 5.2        | 5.0   | 1.7   | 1.9        | 1.8   | 1.8                             | 2.1       | 1.9   |  |
| Asian American/Asian                  | 6.1           | 3.1        | 4.5   | 4.2   | 4.2        | 4.2   | 2.9                             | 2.6       | 2.7   |  |
| Mexican American/Chicano              | 3.0           | 0.0        | 1.4   | 1.2   | 1.0        | 1.1   | 1.8                             | 1.4       | 1.6   |  |
| Puerto Rican American                 | 1.2           | 0.0        | 0.6   | 1.9   | 2.0        | 2.0   | 0.6                             | 0.6       | 0.6   |  |
| Other Latino                          | 2.4           | 1.0        | 1.7   | 2.9   | 3.7        | 3.4   | 0.9                             | 1.7       | 1.4   |  |
| Other                                 | 5.5           | 4.7        | 5.0   | 2.6   | 3.6        | 3.2   | 1.9                             | 2.4       | 2.2   |  |
| Is English your native language?      |               |            |       |       |            |       |                                 |           |       |  |
| Yes                                   | 90.1          | 94.3       | 92.4  | 95.7  | 94.7       | 95.1  | 96.5                            | 96.5      | 96.5  |  |
| No                                    | 9.9           | 5.7        | 7.6   | 4.3   | 5.3        | 4.9   | 3.5                             | 3.5       | 3.5   |  |
| Are you presently married? [1]        |               |            |       |       |            |       |                                 |           |       |  |
| No                                    |               |            |       |       |            |       |                                 |           |       |  |
| Yes                                   |               |            |       |       |            |       |                                 |           |       |  |
| Citizenship status [1]                |               |            |       |       |            |       |                                 |           |       |  |
| Yes                                   | 91.6          | 94.9       | 93.4  | 97.5  | 97.2       | 97.3  | 97.6                            | 98.2      | 97.9  |  |
| No                                    | 8.4           | 5.1        | 6.6   | 2.5   | 2.8        | 2.7   | 2.4                             | 1.8       | 2.1   |  |
| Twin status                           |               |            |       |       |            |       |                                 |           |       |  |
| No                                    |               |            |       |       |            |       |                                 |           |       |  |
| Yes, identical                        |               |            |       |       |            |       |                                 |           |       |  |
| Yes, fraternal                        | <u>_</u>      |            |       |       |            |       |                                 |           |       |  |

| Berea College                                | Ве   | erea Colle | ege   | 4     | on-sectari<br>yr College<br>ium-selec | es<br>ctivity | Other Religious<br>4yr Colleges<br>medium selectivity |       |       |
|----------------------------------------------|------|------------|-------|-------|---------------------------------------|---------------|-------------------------------------------------------|-------|-------|
| First-Time Full-Time                         | Men  | Women      | Total | Men   | Women                                 | Total         | Men                                                   | Women | Total |
| Number of Respondents                        | 167  | 196        | 363   | 14549 | 19084                                 | 33633         | 12246                                                 | 16664 | 28911 |
| Are you a veteran?                           |      |            |       |       |                                       |               |                                                       |       |       |
| No                                           |      |            |       |       |                                       |               |                                                       |       |       |
| Yes                                          |      |            |       |       |                                       |               |                                                       |       |       |
| Do you have a disability? [3]                |      |            |       |       |                                       |               |                                                       |       |       |
| Hearing                                      | 0.0  | 2.6        | 1.4   | 0.6   | 0.9                                   | 0.7           | 0.9                                                   | 0.6   | 0.7   |
| Speech                                       | 0.0  | 0.5        | 0.3   | 0.3   | 0.2                                   | 0.2           | 0.4                                                   | 0.2   | 0.3   |
| Orthopedic                                   | 1.2  | 2.0        | 1.7   | 0.4   | 0.6                                   | 0.5           | 0.4                                                   | 0.7   | 0.6   |
| Learning disability                          | 2.4  | 2.0        | 2.2   | 5.2   | 3.9                                   | 4.5           | 3.4                                                   | 2.4   | 2.8   |
| Health related                               | 1.8  | 1.5        | 1.7   | 0.9   | 1.2                                   | 1.1           | 1.1                                                   | 1.6   | 1.4   |
| Partially sighted or blind                   | 3.0  | 2.6        | 2.8   | 1.3   | 1.0                                   | 1.2           | 1.2                                                   | 1.4   | 1.4   |
| Other                                        | 1.8  | 3.1        | 2.5   | 2.0   | 1.3                                   | 1.6           | 1.5                                                   | 1.6   | 1.5   |
| Your religious preference [3,4]              |      |            |       |       |                                       |               |                                                       |       |       |
| Protestant (Christian)                       | 67.5 | 74.0       | 71.0  | 31.2  | 36.9                                  | 34.4          | 69.6                                                  | 71.8  | 70.9  |
| Roman Catholic                               | 8.0  | 6.3        | 7.0   | 39.2  | 38.9                                  | 39.0          | 17.2                                                  | 16.3  | 16.7  |
| Jewish                                       | 0.0  | 1.0        | 0.6   | 4.8   | 3.3                                   | 3.9           | 0.4                                                   | 0.2   | 0.3   |
| Other                                        | 6.7  | 6.8        | 6.8   | 4.8   | 4.4                                   | 4.6           | 3.4                                                   | 3.5   | 3.5   |
| None                                         | 17.8 | 12.0       | 14.6  | 20.1  | 16.5                                  | 18.0          | 9.4                                                   | 8.2   | 8.7   |
| Do you consider yourself a born-again        |      |            |       |       |                                       |               |                                                       |       |       |
| Christian?                                   |      |            |       |       |                                       |               |                                                       |       |       |
| No                                           | 52.2 | 43.5       | 47.4  | 85.8  | 82.9                                  | 84.2          | 50.9                                                  | 50.1  | 50.4  |
| Yes                                          | 47.8 | 56.5       | 52.6  | 14.2  | 17.1                                  | 15.8          | 49.1                                                  | 49.9  | 49.6  |
| Are your parents:                            |      |            |       |       |                                       |               |                                                       |       |       |
| Both alive and living with each other?       | 56.1 | 48.2       | 51.8  | 75.4  | 70.0                                  | 72.3          | 75.8                                                  | 73.4  | 74.4  |
| Both alive, divorced or living apart?        | 36.6 | 43.5       | 40.3  | 21.4  | 25.9                                  | 24.0          | 20.8                                                  | 22.7  | 21.9  |
| One or both deceased?                        | 7.3  | 8.3        | 7.8   | 3.2   | 4.1                                   | 3.7           | 3.4                                                   | 3.9   | 3.7   |
| What is the best estimate of your            | 1.0  | 0.0        |       | 0.2   |                                       |               |                                                       | 0.0   |       |
| parents' total income last year?             |      |            |       |       |                                       |               |                                                       |       |       |
| Consider income from all sources             |      |            |       |       |                                       |               |                                                       |       |       |
| before taxes. [3,7]                          |      |            |       |       |                                       |               |                                                       |       |       |
| Less than \$6,000                            |      |            |       |       |                                       |               |                                                       |       |       |
| \$6,000 to \$9,999                           | 15.5 | 13.6       | 14.5  | 2.3   | 2.9                                   | 2.6           | 3.2                                                   | 4.1   | 3.7   |
| \$10,000 to \$14,999                         | 12.3 | 13.6       | 13.0  | 1.6   | 2.9                                   | 2.3           | 2.0                                                   | 3.4   | 2.8   |
| \$15,000 to \$19,999                         | 6.5  | 7.6        | 7.1   | 1.6   | 2.4                                   | 2.1           | 2.1                                                   | 3.4   | 2.8   |
| \$20,000 to \$24,999                         | 9.0  | 9.2        | 9.1   | 2.5   | 3.5                                   | 3.1           | 4.2                                                   | 4.6   | 4.4   |
| \$25,000 to \$29,999                         | 11.0 | 13.0       | 12.1  | 2.7   | 4.4                                   | 3.6           | 3.7                                                   | 4.7   | 4.2   |
| \$30,000 or more                             |      |            |       |       |                                       |               |                                                       |       |       |
| \$30,000 to \$39,999                         | 16.1 | 20.1       | 18.3  | 5.5   | 6.9                                   | 6.3           | 8.1                                                   | 9.9   | 9.1   |
| \$30,000 to \$39,999<br>\$30,000 to \$34,999 | 10.1 | 20.1       | 10.3  | 3.3   | 0.9                                   |               |                                                       | 9.9   | 9.1   |
| \$30,000 to \$34,999                         | I    |            |       |       |                                       |               |                                                       |       |       |

|                                         |      |             |             | 140         | <del>m occian</del> | an      | Other Iteligious |          |        |  |
|-----------------------------------------|------|-------------|-------------|-------------|---------------------|---------|------------------|----------|--------|--|
|                                         | Be   | erea Colle  | ege         | 4           | r College           | es      | 4yr Colleges     |          |        |  |
| Berea College                           |      |             |             | medi        | um-seled            | ctivity | medi             | um selec | tivity |  |
| First-Time Full-Time                    | Men  | Women       | Total       | Men         | Women               | Total   | Men              | Women    | Total  |  |
| Number of Respondents                   | 167  | 196         | 363         | 14549       | 19084               | 33633   | 12246            | 16664    | 28911  |  |
| \$35,000 to \$39,999                    |      |             |             |             |                     |         |                  |          |        |  |
| \$40,000 or more                        |      |             |             |             |                     |         |                  |          |        |  |
| \$40,000 to \$49,999                    | 18.1 | 12.5        | 15.0        | 6.9         | 8.3                 | 7.7     | 11.4             | 11.9     | 11.7   |  |
| \$50,000 or more                        |      |             |             |             |                     |         |                  |          |        |  |
| \$50,000 to \$59,999                    | 6.5  | 5.4         | 5.9         | 7.7         | 10.5                | 9.3     | 12.4             | 12.3     | 12.4   |  |
| \$60,000 to \$74,999                    | 4.5  | 3.3         | 3.8         | 11.8        | 12.7                | 12.3    | 15.3             | 14.3     | 14.7   |  |
| \$75,000 to \$99,999                    | 0.6  | 1.1         | 0.9         | 17.3        | 14.9                | 16.0    | 16.7             | 13.4     | 14.9   |  |
| \$100,000 or more                       |      |             |             |             |                     |         |                  |          |        |  |
| \$100,000 to \$149,999                  | 0.0  | 0.0         | 0.0         | 20.4        | 15.5                | 17.7    | 12.0             | 11.2     | 11.6   |  |
| \$150,000 or more                       |      |             |             |             |                     |         |                  |          |        |  |
| \$150,000 to \$199,999                  | 0.0  | 0.0         | 0.0         | 8.3         | 6.4                 | 7.2     | 4.1              | 3.6      | 3.8    |  |
| \$200,000 or more                       | 0.0  | 0.5         | 0.3         | 11.4        | 8.8                 | 10.0    | 4.8              | 3.3      | 4.0    |  |
| What is the highest level of formal     |      |             |             |             |                     |         |                  |          |        |  |
| education obtained by:                  |      |             |             |             |                     |         |                  |          |        |  |
|                                         |      |             |             |             |                     |         |                  |          |        |  |
| your father?                            |      |             |             |             |                     |         |                  |          |        |  |
| Grammar school or less                  | 4.4  | 3.7         | 4.0         | 1.8         | 2.2                 | 2.0     | 2.0              | 1.8      | 1.9    |  |
| Some high school                        | 14.6 | 10.5        | 12.4        | 3.6         | 4.5                 | 4.1     | 4.3              | 4.5      | 4.4    |  |
| High school graduate                    | 31.6 | 31.6        | 31.6        | 22.9        | 24.5                | 23.8    | 26.3             | 29.2     | 28.0   |  |
| Postsecondary school other than college | 5.1  | 5.3         | 5.2         | 3.5         | 5.0                 | 4.4     | 4.8              | 5.5      | 5.2    |  |
| Some college                            | 13.3 | 20.5        | 17.2        | 15.3        | 15.8                | 15.6    | 16.6             | 15.7     | 16.1   |  |
| College degree                          | 19.0 | 16.3        | 17.5        | 30.4        | 27.7                | 28.9    | 28.7             | 26.5     | 27.5   |  |
| Some graduate school                    | 3.2  | 1.6         | 2.3         | 2.0         | 1.7                 | 1.9     | 1.7              | 1.9      | 1.8    |  |
| Graduate degree                         | 8.9  | 10.5        | 9.8         | 20.3        | 18.7                | 19.4    | 15.5             | 14.8     | 15.1   |  |
| your mother?                            |      |             |             |             |                     |         |                  |          |        |  |
| Grammar school or less                  | 4.3  | 1.0         | 2.5         | 1.5         | 1.8                 | 1.7     | 1.7              | 1.3      | 1.5    |  |
| Some high school                        | 6.7  | 9.8         | 8.4         | 2.2         | 2.7                 | 2.5     | 2.5              | 3.1      | 2.9    |  |
| High school graduate                    | 32.5 | 28.4        | 30.3        | 23.2        | 23.7                | 23.5    | 27.9             | 25.9     | 26.7   |  |
| Postsecondary school other than college | 4.9  | 5.7         | 5.3         | 4.9         | 5.7                 | 5.4     | 4.7              | 6.7      | 5.8    |  |
| Some college                            | 18.4 | 19.6        | 19.0        | 16.4        | 18.0                | 17.3    | 17.8             | 19.4     | 18.7   |  |
| College degree                          | 23.3 | 23.7        | 23.5        | 31.9<br>2.6 | 29.8<br>2.5         | 30.7    | 31.2             | 30.5     | 30.8   |  |
| Some graduate school                    | 2.5  | 2.6         | 2.5         | -           | _                   | 2.5     | 2.1              | 1.8      | 1.9    |  |
| Graduate degree                         | 7.4  | 9.3         | 8.4         | 17.2        | 15.9                | 16.5    | 12.1             | 11.3     | 11.6   |  |
| Your father's occupation [3,4] Artist   | 2.5  | 2.2         | 2.4         | 1.1         | 1.1                 | 1.1     | 1.0              | 0.7      | 0.8    |  |
| Business                                | 12.0 | 2.2<br>11.1 | 2.4<br>11.5 | 35.1        | 32.3                | 33.5    | 26.7             | 23.8     | 25.0   |  |
| Clerical                                | 1.3  |             | 0.9         |             | 1.2                 |         | _                |          | 25.0   |  |
| Ciericai                                | 1.3  | 0.6         | 0.9         | 1.7         | 1.2                 | 1.4     | 1.2              | 1.0      | . 1.1  |  |

|                                              | Вє              | erea Colle | ege        | 4          | on-sectar<br>yr College | es         |                 | es                 |            |  |
|----------------------------------------------|-----------------|------------|------------|------------|-------------------------|------------|-----------------|--------------------|------------|--|
| Berea College                                |                 |            |            |            | ium-seled               |            |                 | ium selec          |            |  |
| First-Time Full-Time                         | Men             | Women      | Total      | Men        | Women                   | Total      | Men             | Women              | Total      |  |
| Number of Respondents                        | 167             | 196        | 363        | 14549      | 19084                   | 33633      | 12246           | 16664              | 28911      |  |
| Clergy                                       | 4.4             | 2.8        | 3.6        | 0.5        | 0.6                     | 0.6        | 3.2<br>0.7      | 3.2                | 3.2<br>0.7 |  |
| College teacher                              | 0.6<br>0.6      | 1.1        | 0.9<br>0.9 | 0.3<br>2.4 | 0.5<br>1.9              | 0.4<br>2.1 | 1.6             | 0.8<br>1.4         | 1.5        |  |
| Doctor (MD or DDS)                           | 1.3             | 1.1<br>3.3 | 2.4        | 2.4        | 2.3                     | 2.1        | 3.7             | 3.2                | 3.4        |  |
| Education (secondary) Education (elementary) | 0.6             | 3.3<br>1.1 | 0.9        | 2.5<br>1.3 | 0.9                     | 1.0        | 1.4             | 3.2<br>0.8         | 3.4<br>1.1 |  |
|                                              | 6.3             | 2.8        | 4.4        | 6.4        | 7.1                     | 6.8        | 5.7             | 7.3                | 6.6        |  |
| Engineer Farmer or forester                  | 1.9             | 2.0<br>1.1 | 1.5        | 0.5        | 0.9                     | 0.7        | 4.0             | 7.3<br>4.5         | 4.3        |  |
|                                              | _               |            | _          |            | 1.4                     | 1.4        | -               | _                  | _          |  |
| Health professional                          | 0.6             | 0.0        | 0.3        | 1.5<br>0.1 | 0.2                     | 0.2        | 1.3<br>0.2      | 1.2<br>0.2         | 1.2<br>0.2 |  |
| Homemaker                                    | 0.0             | 0.6        | 0.3        | 1.9        | 1.8                     | 1.9        | 1.1             | 0.2                | 1.0        |  |
| Lawyer                                       | 4.4             | 0.0<br>3.3 | 0.3        | 1.9        | 1.0                     | 1.9        | 1.1             | 1.2                | 1.3        |  |
| Military                                     | 0.0             |            | 3.8        | _          |                         |            |                 | 0.5                |            |  |
| Nurse                                        |                 | 1.1        | 0.6        | 0.4<br>0.5 | 0.4                     | 0.4        | 0.5             |                    | 0.5        |  |
| Research scientist                           | 0.6             | 0.0        | 0.3        |            | 0.4                     | 0.4        | 0.3             | 0.4                | 0.4        |  |
| Social worker                                | 0.6             | 1.1        | 0.9        | 0.6        | 0.5                     | 0.5        | 0.8             | 0.5                | 0.6        |  |
| Skilled worker                               | 15.2            | 15.6       | 15.4       | 10.1       | 8.3                     | 9.1        | 10.1            | 8.9                | 9.4        |  |
| Semi skilled worker                          | 6.3             | 6.7        | 6.5        | 2.4        | 2.2                     | 2.3        | 4.5             | 3.7                | 4.1        |  |
| Laborer                                      | 9.5             | 8.3        | 8.9        | 2.6        | 2.6                     | 2.6        | 4.3             | 4.1                | 4.2        |  |
| Unemployed                                   | 5.7             | 9.4        | 7.7        | 2.0        | 2.5                     | 2.3        | 1.8             | 2.4                | 2.1        |  |
| Other occupation                             | 24.7            | 26.7       | 25.7       | 25.2       | 29.8                    | 27.8       | 24.5            | 29.2               | 27.2       |  |
| Your mother's occupation [3,4]               | 4.0             | 0.4        | 4 7        | 4.0        | 4.0                     | 4.0        | 4.5             | 4.0                | 4.4        |  |
| Artist                                       | 1.3             | 2.1        | 1.7<br>7.5 | 1.9        | 1.8                     | 1.8        | 1.5             | 1.3                | 1.4        |  |
| Business                                     | 8.8             | 6.4        | -          | 16.7       | 16.7                    | 16.7       | 15.2            | 14.4               | 14.7       |  |
| Clerical                                     | 5.7             | 5.3        | 5.5        | 6.0        | 5.4                     | 5.7        | 5.8             | 6.4                | 6.1        |  |
| Clergy                                       | 0.6             | 0.0        | 0.3        | 0.3        | 0.2                     | 0.2        | 0.6             | 0.5                | 0.6        |  |
| College teacher                              | 0.6             | 0.0        | 0.3        | 0.5        | 0.4                     | 0.4        | 0.3             | 0.4                | 0.4        |  |
| Doctor (MD or DDS)                           | 0.0             | 0.5        | 0.3        | 1.2        | 1.0                     | 1.1        | 0.9             | 0.9                | 0.9        |  |
| Education (secondary)                        | 1.9             | 4.3        | 3.2        | 4.8        | 4.1                     | 4.4        | 6.4             | 4.6                | 5.3        |  |
| Education (elementary)                       | 5.0             | 9.6        | 7.5        | 10.2       | 9.6                     | 9.9        | 11.2            | 9.0                | 9.9        |  |
| Engineer                                     | 0.6             | 0.0        | 0.3        | 0.4        | 0.3                     | 0.3        | 0.2             | 0.2                | 0.2        |  |
| Farmer or forester                           | 0.6             | 0.0        | 0.3        | 0.1        | 0.1                     | 0.1        | 0.2             | 0.5                | 0.4        |  |
| Health professional                          | 1.3             | 2.7        | 2.0        | 3.6        | 3.4                     | 3.5        | 2.4             | 2.9                | 2.7        |  |
| Homemaker                                    | 15.1            | 10.7       | 12.7       | 8.7        | 10.1                    | 9.5        | 8.7             | 11.6               | 10.4       |  |
| Lawyer                                       | 0.0             | 0.0        | 0.0        | 0.5        | 0.4                     | 0.4        | 0.2             | 0.3                | 0.2        |  |
| Military                                     | 0.0             | 0.0        | 0.0        | 0.2        | 0.1                     | 0.2        | 0.0             | 0.1                | 0.1        |  |
| Nurse                                        | 8.8             | 9.1        | 9.0        | 9.5        | 9.4                     | 9.4        | 8.7             | 9.1                | 9.0        |  |
| Research scientist                           | 0.0             | 0.0        | 0.0        | 0.3<br>2.0 | 0.2                     | 0.3        | 0.0             | 0.1                | 0.1        |  |
| Social worker                                | 3.8 1.1 2.3     |            |            |            | 1.6                     | 1.7        | 1.9             | 1.5                | 1.7        |  |
|                                              |                 |            |            |            | on-sectar               |            | Other Religious |                    |            |  |
|                                              | Berea College   |            |            |            | 4yr Colleges            |            |                 | 4yr Colleges       |            |  |
| Berea College                                | 20.00.000       |            |            |            | medium-selectivity      |            |                 | medium selectivity |            |  |
| First-Time Full-Time                         | Men Women Total |            |            |            |                         |            |                 |                    |            |  |
| FII SETTIME FUIL-THINE                       | IVICII          | vvoilleil  | iulal      | IVIEII     | Wolliefi                | ı Uldi     | Men Women Total |                    |            |  |

| Number of Respondents                    | 167  | 196        | 363   | 14549 | 19084      | 33633   | 12246 | 16664      | 28911   |
|------------------------------------------|------|------------|-------|-------|------------|---------|-------|------------|---------|
| Skilled worker                           | 3.8  | 4.8        | 4.3   | 1.6   | 1.6        | 1.6     | 2.2   | 1.3        | 1.7     |
| Semi skilled worker                      | 5.7  | 4.3        | 4.9   | 2.0   | 1.3        | 1.6     | 2.8   | 2.3        | 2.5     |
| Laborer                                  | 5.0  | 3.7        | 4.3   | 1.0   | 1.1        | 1.1     | 2.3   | 2.1        | 2.2     |
| Unemployed                               | 7.5  | 10.2       | 9.0   | 4.9   | 5.4        | 5.2     | 4.2   | 4.2        | 4.2     |
| Other occupation                         | 23.9 | 25.1       | 24.6  | 23.5  | 25.9       | 24.9    | 24.1  | 26.3       | 25.3    |
| Your father's religious preference [3,4] |      |            |       |       |            |         |       |            |         |
| Protestant(Christian)                    | 70.1 | 70.2       | 70.1  | 33.4  | 37.1       | 35.5    | 68.0  | 66.7       | 67.3    |
| Roman Catholic                           | 11.6 |            |       | 42.4  | 41.0       | 41.6    | 19.3  | 19.2       | 19.2    |
| Jewish                                   | 0.0  | 0.6        | 0.3   | 6.4   | 4.7        | 5.4     | 0.5   | 0.7        | 0.6     |
| Other                                    | 5.4  | 4.7        | 5.0   |       | 4.1        | 4.5     | 3.1   | 3.0        | 3.0     |
| None                                     | 12.9 | 15.2       | 14.2  | 12.7  | 13.1       | 12.9    | 9.1   | 10.4       | 9.8     |
| Your mother's religious preference [3,4] |      |            |       |       |            |         |       |            |         |
| Protestant (Christian)                   | 74.5 | 75.0       | 74.8  | 35.4  | 40.4       | 38.3    | 71.6  | 72.2       | 71.9    |
| Roman Catholic                           | 8.7  | 7.4        |       | 44.8  | 42.6       | 43.5    | 19.4  | 19.3       | 19.4    |
| Jewish                                   | 0.7  | 0.6        |       |       | 4.1        | 4.9     | 0.4   | 0.3        | 0.4     |
| Other                                    | 6.0  | 5.1        | 5.5   |       | 4.1        | 4.2     | 2.9   | 3.1        | 3.0     |
| None                                     | 10.1 | 11.9       |       | 9.5   | 8.7        | 9.1     | 5.6   | 5.1        | 5.3     |
| How many persons are currently           | 10   | 11.0       |       | 0.0   | 0.7        | 0.1     | 0.0   | 0.1        | 0.0     |
| dependent on your parents?               |      |            |       |       |            |         |       |            |         |
| One                                      |      |            |       |       |            |         |       |            |         |
| Two                                      |      |            |       |       |            |         |       |            |         |
| Three                                    |      |            |       |       |            |         |       |            |         |
| Four                                     |      |            |       |       |            |         |       |            |         |
| Five                                     |      |            |       |       |            |         |       |            |         |
| Six or more                              | l    |            |       |       |            |         |       |            |         |
| How many of these dependents other       |      |            |       |       |            |         |       |            |         |
| than yourself are currently              |      |            |       |       |            |         |       |            |         |
| attending college?                       |      |            |       |       |            |         |       |            |         |
| None                                     |      |            |       |       |            |         |       |            |         |
| One                                      | l    |            |       |       |            |         |       |            |         |
| Two                                      |      |            |       |       |            |         |       |            |         |
| Three or more                            |      |            |       |       |            |         |       |            |         |
| Student rated self above average or      |      |            |       |       |            |         |       |            |         |
| highest 10% as compared with the         |      |            |       |       |            |         |       |            |         |
| average person of his/her age in:        |      |            |       |       |            |         |       |            |         |
| Academic ability                         | 81.0 | 79.0       | 79.9  | 63.9  | 61.1       | 62.3    | 62.1  | 62.1       | 62.1    |
| Artistic ability                         | 43.3 | 31.8       |       |       | 32.9       | 32.0    | 27.8  | 27.7       | 27.7    |
| Artistic ability                         | 45.5 | 31.0       | 37.0  |       |            |         |       | ner Religi |         |
|                                          | l _  |            |       |       | n-sectari  |         |       | _          |         |
|                                          | Be   | erea Colle | ege   |       | yr College |         |       | yr College |         |
| Berea College                            |      |            |       | medi  | um-selec   | ctivity | med   | ium selec  | ctivity |
| First-Time Full-Time                     | Men  | Women      | Total | Men   | Women      | Total   | Men   | Women      | Total   |
| Number of Respondents                    | 167  | 196        | 363   | 14549 | 19084      | 33633   | 12246 | 16664      | 28911   |
| Athletic ability                         |      |            |       |       |            |         |       |            |         |
| Competitiveness                          |      |            |       |       |            |         |       |            |         |
| Cooperativeness                          | 70.7 | 67.7       | 69.1  | 70.2  | 69.8       | 70.0    | 67.0  | 70.1       | 68.8    |
| Creativity                               | 64.6 | 51.3       | 57.4  | 59.9  | 57.2       | 58.4    | 54.5  | 52.4       | 53.3    |
| l '                                      |      |            |       |       |            |         |       |            |         |

## 2004 CIRP INSTITUTIONAL SUMMARY

| Emotional health                       | 53.7 | 36.9 | 44.6 | 56.5 | 44.8 | 49.8 | 57.7 | 43.6 | 49.6 |
|----------------------------------------|------|------|------|------|------|------|------|------|------|
| Leadership ability                     | 57.9 | 51.8 | 54.6 | 64.6 | 55.1 | 59.2 | 65.5 | 54.1 | 58.9 |
| Mathematical ability                   | 54.3 | 37.9 | 45.4 | 46.7 | 30.6 | 37.5 | 44.5 | 32.2 | 37.4 |
| Mechanical ability                     |      |      |      |      |      |      |      |      |      |
| Originality                            |      |      |      |      |      |      |      |      |      |
| Physical health                        | 54.9 | 26.7 | 39.6 | 63.8 | 41.9 | 51.3 | 68.2 | 39.2 | 51.5 |
| Popularity                             |      |      |      |      |      |      |      |      |      |
| Popularity with the opposite sex       |      |      |      |      |      |      |      |      |      |
| Public speaking ability                | 40.9 | 33.8 | 37.0 | 37.3 | 30.4 | 33.4 | 37.5 | 30.2 | 33.3 |
| Self confidence (intellectual)         | 73.2 | 52.3 | 61.8 | 60.6 | 44.5 | 51.4 | 63.6 | 47.8 | 54.5 |
| Self confidence (social)               | 48.2 | 37.9 | 42.6 | 54.7 | 43.6 | 48.4 | 54.7 | 42.0 | 47.4 |
| Self understanding                     | 61.6 | 44.8 | 52.5 | 54.4 | 45.6 | 49.4 | 52.6 | 43.3 | 47.2 |
| Sensitivity to criticism               |      |      |      |      |      |      |      |      |      |
| Spirituality                           | 51.8 | 51.5 | 51.7 | 28.4 | 29.7 | 29.1 | 43.9 | 48.4 | 46.5 |
| Stubbornness                           |      |      |      |      |      |      |      |      |      |
| Understanding of others                | 68.3 | 60.0 | 63.8 | 58.7 | 65.4 | 62.5 | 56.8 | 65.3 | 61.7 |
| Writing ability                        | 53.0 | 52.6 | 52.8 | 42.0 | 45.5 | 44.0 | 37.7 | 45.7 | 42.4 |
| From what kind of secondary school did |      |      |      |      |      |      |      |      |      |
| you graduate? [1]                      |      |      |      |      |      |      |      |      |      |
| Public                                 | 87.8 | 90.8 | 89.4 | 78.2 | 81.3 | 80.0 | 83.5 | 84.8 | 84.3 |
| Private, denominational                | 6.1  | 6.1  | 6.1  | 14.8 | 13.4 | 14.0 | 11.3 | 10.4 | 10.8 |
| Private, non-denominational or other   | 6.1  | 3.1  | 4.4  | 7.0  | 5.3  | 6.0  | 5.2  | 4.8  | 5.0  |
| How would you describe the racial      |      |      |      |      |      |      |      |      |      |
| composition of:                        |      |      |      |      |      |      |      |      |      |
|                                        |      |      |      |      |      |      |      |      |      |
| the high school you last attended?     |      |      |      |      |      |      |      |      |      |
| Completely white                       |      |      |      |      |      |      |      |      |      |
| Mostly white                           |      |      |      |      |      |      |      |      |      |
| Roughly half non-white                 |      |      |      |      |      |      |      |      |      |
| Mostly non-white                       |      |      |      |      |      |      |      |      |      |
| Completely non-white                   |      |      |      |      |      |      |      |      |      |
| the neighborhood where you grew up?    |      |      |      |      |      |      |      |      |      |
|                                        |      |      |      |      |      |      |      |      |      |

|                                         |      |            |       | NI-   |            |        | Other Peligious |           |        |
|-----------------------------------------|------|------------|-------|-------|------------|--------|-----------------|-----------|--------|
|                                         | _    |            |       | _     | n-sectari  |        | Other Religious |           |        |
|                                         | Be   | erea Colle | ege   |       | r College/ |        |                 | r College |        |
| Berea College                           |      |            |       | medi  | um-selec   | tivity | med             | ium selec | tivity |
| First-Time Full-Time                    | Men  | Women      | Total | Men   | Women      | Total  | Men             | Women     | Total  |
| Number of Respondents                   | 167  | 196        | 363   | 14549 | 19084      | 33633  | 12246           | 16664     | 28911  |
| Completely white                        |      |            |       |       |            |        |                 |           |        |
| Mostly white                            |      |            |       |       |            |        |                 |           |        |
| Roughly half non-white                  |      |            |       |       |            |        |                 |           |        |
| Mostly non-white                        |      |            |       |       |            |        |                 |           |        |
| Completely non-white                    |      |            |       |       |            |        |                 |           |        |
| What was your average grade in          |      |            |       |       |            |        |                 |           |        |
| high school? [3]                        |      |            |       |       |            |        |                 |           |        |
| A or A+                                 | 31.3 | 51.3       | 42.1  | 10.8  | 20.6       | 16.4   | 16.6            | 28.3      | 23.3   |
| A                                       | 25.2 | 24.6       | 24.9  | 16.2  | 23.5       | 20.4   | 19.7            | 26.3      | 23.5   |
| B+                                      | 18.4 | 14.1       | 16.1  | 22.5  | 24.5       | 23.6   | 19.3            | 18.1      | 18.6   |
| В                                       | 17.8 | 4.2        | 10.5  | 31.1  | 22.3       | 26.1   | 23.9            | 19.2      | 21.2   |
| B-                                      | 4.3  | 4.7        | 4.5   | 11.9  | 6.0        | 8.6    | 10.8            | 5.0       | 7.5    |
| C+                                      | 2.5  | 0.5        | 1.4   | 4.7   | 2.0        | 3.1    | 5.7             | 2.2       | 3.7    |
| C                                       | 0.6  | 0.5        | 0.6   | 2.7   | 1.0        | 1.7    | 3.8             | 1.0       | 2.2    |
| D                                       | 0.0  | 0.0        | 0.0   | 0.1   | 0.0        | 0.1    | 0.1             | 0.1       | 0.1    |
| Where did you rank academically in your |      |            |       |       |            |        |                 |           |        |
| high school?                            |      |            |       |       |            |        |                 |           |        |
| Fourth quarter                          |      |            |       |       |            |        |                 |           |        |
| Third quarter                           |      |            |       |       |            |        |                 |           |        |
| Second quarter                          |      |            |       |       |            |        |                 |           |        |
| Top quarter                             |      |            |       |       |            |        |                 |           |        |
| Where did you rank academically in your |      |            |       |       |            |        |                 |           |        |
| high school?                            |      |            |       |       |            |        |                 |           |        |
| Bottom 20%                              |      |            |       |       |            |        |                 |           |        |
| Fourth 20%                              |      |            |       |       |            |        |                 |           |        |
| Middle 20%                              |      |            |       |       |            |        |                 |           |        |
| Second 20%                              |      |            |       |       |            |        |                 |           |        |
| Top 20%                                 |      |            |       |       |            |        |                 |           |        |
| In what year did you graduate from      |      |            |       |       |            |        |                 |           |        |
| high school?                            |      |            |       |       |            |        |                 |           |        |
| this year                               | 87.8 | 96.4       | 92.5  | 98.0  | 98.7       | 98.4   | 97.2            | 98.2      | 97.8   |
| one year ago                            | 5.5  | 1.5        | 3.3   | 1.2   | 0.9        | 1.0    | 1.7             | 1.3       | 1.5    |
| two years ago                           | 2.4  | 1.0        | 1.7   | 0.4   | 0.2        | 0.3    | 0.6             | 0.2       | 0.3    |
| three or more years ago                 | 3.7  | 0.5        | 1.9   | 0.3   | 0.1        | 0.2    | 0.4             | 0.2       | 0.3    |
| did not graduate but passed G.E.D. test | 0.6  | 0.0        | 0.3   | 0.1   | 0.1        | 0.1    | 0.1             | 0.1       | 0.1    |
| never completed high school             | 0.0  | 0.5        | 0.3   | 0.0   | 0.1        | 0.0    | 0.0             | 0.0       | 0.0    |

|                                          |               |            |       |                    | n-sectari  | ian     | Other Religious    |            |         |
|------------------------------------------|---------------|------------|-------|--------------------|------------|---------|--------------------|------------|---------|
|                                          | Ве            | erea Colle | ege   | 4                  | yr College | es      | 4                  | yr College | es      |
| Berea College                            |               |            |       | medi               | ium-selec  | ctivity | med                | ium selec  | ctivity |
| First-Time Full-Time                     | Men           | Women      | Total | Men                | Women      | Total   | Men                | Women      | Total   |
| Number of Respondents                    | 167           | 196        | 363   | 14549              | 19084      | 33633   | 12246              | 16664      | 28911   |
| Student met or exceeded recommended      |               |            |       |                    |            |         |                    |            |         |
| years of high school (grades 9-12)       |               |            |       |                    |            |         |                    |            |         |
| study in the following subjects [5]      |               |            |       |                    |            |         |                    |            |         |
| English (4 years)                        | 93.9          | 97.9       | 96.1  | 98.3               | 98.5       | 98.4    | 95.6               | 96.9       | 96.4    |
| Mathematics (3 years)                    | 97.0          | 96.9       | 96.9  | 98.5               | 98.5       | 98.5    | 96.4               | 97.6       | 97.1    |
| Foreign language (2 years)               | 89.0          | 90.3       | 89.7  | 93.8               | 96.5       | 95.4    | 86.0               | 91.5       | 89.2    |
| Physical science (2 years)               | 52.1          | 42.2       | 46.8  | 61.1               | 55.6       | 57.9    | 57.5               | 52.0       | 54.3    |
| Biological science (2 years)             | 43.6          | 43.0       | 43.3  | 41.1               | 44.6       | 43.1    | 45.9               | 48.8       | 47.6    |
| History/American govt. (1 year)          | 93.9          | 98.5       | 96.4  | 99.0               | 99.0       | 99.0    | 98.5               | 98.8       | 98.7    |
| Computer science (1/2 year)              | 73.9          | 68.1       | 70.7  | 70.8               | 58.5       | 63.8    | 72.6               | 64.7       | 68.1    |
| Arts and/or music (1 year)               | 78.9          | 90.3       | 85.1  | 73.0               | 84.1       | 79.3    | 73.7               | 84.9       | 80.2    |
| Have you had any special tutoring or     |               |            |       |                    |            |         |                    |            |         |
| remedial work in:                        |               |            |       |                    |            |         |                    |            |         |
| English                                  |               |            |       |                    |            |         |                    |            |         |
| Reading                                  |               |            |       |                    |            |         |                    |            |         |
| Mathematics                              |               |            |       |                    |            |         |                    |            |         |
| Social studies                           |               |            |       |                    |            |         |                    |            |         |
| Science                                  |               |            |       |                    |            |         |                    |            |         |
| Foreign language                         |               |            |       |                    |            |         |                    |            |         |
| Do you feel you will need any special    |               |            |       |                    |            |         |                    |            |         |
| tutoring or remedial work in:            |               |            |       |                    |            |         |                    |            |         |
| English                                  |               |            |       |                    |            |         |                    |            |         |
| Reading                                  |               |            |       |                    |            |         |                    |            |         |
| Mathematics                              |               |            |       |                    |            |         |                    |            |         |
| Social studies                           |               |            |       |                    |            |         |                    |            |         |
| Science                                  |               |            |       |                    |            |         |                    |            |         |
| Foreign language                         |               |            |       |                    |            |         |                    |            |         |
| Indicate which activities you did during |               |            |       |                    |            |         |                    |            |         |
| the past year                            |               |            |       |                    |            |         |                    |            |         |
| Asked teacher for advice after class [6] | 25.0          | 34.0       | 29.9  | 20.5               | 25.9       | 23.6    | 19.1               | 27.2       | 23.8    |
| Attended a public recital or concert     |               |            |       |                    |            |         |                    |            |         |
| Attended a religious service             | 84.8          | 87.6       | 86.4  | 71.7               | 78.6       | 75.6    | 89.4               | 90.7       | 90.2    |
| Came late to class                       | 56.4          | 53.1       | 54.6  | 65.5               | 62.1       | 63.6    | 60.8               | 53.3       | 56.5    |
| Checked out a book or journal from the   |               |            |       |                    |            |         |                    |            |         |
| school library [6]                       |               |            |       |                    |            |         |                    |            |         |
| Did extra (unassigned) work/reading for  |               |            |       |                    |            |         |                    |            |         |
| a course [6]                             |               |            |       |                    |            |         |                    |            |         |
| •                                        |               |            |       | No                 | n-sectari  | ian     | Oth                | ner Religi | ous     |
|                                          | Be            | erea Colle | eae   | 4                  | yr College | es      |                    | yr College |         |
| D C II                                   | Berea College |            |       | medium-selectivity |            |         | medium selectivity |            |         |
| Berea College                            | Mari          | 14/        | Tatal |                    |            |         |                    |            |         |
| First-Time Full-Time                     | ivien         | Women      | Total | Men                | Women      | Total   | Men                | Women      | Total   |

## 2004 CIRP INSTITUTIONAL SUMMARY

| Failed to complete a homework assignment |      |      | Ī    |      |      |      |      |      | 1    |
|------------------------------------------|------|------|------|------|------|------|------|------|------|
| on time                                  |      |      |      |      |      |      |      |      |      |
| Discussed politics [6]                   | 34.1 | 24.9 | 29.1 | 25.4 | 20.3 | 22.5 | 22.8 | 18.7 | 20.5 |
| Discussed religion [6]                   |      |      |      |      |      |      |      |      |      |
| Drank beer                               | 37.0 | 20.2 | 27.9 | 59.7 | 49.3 | 53.7 | 44.4 | 27.7 | 34.8 |
| Drank wine or liquor                     | 43.6 | 33.7 | 38.3 | 58.7 | 58.4 | 58.5 | 42.8 | 38.2 | 40.2 |
| Felt depressed [6]                       | 9.1  | 18.0 | 13.9 | 5.5  | 8.9  | 7.4  | 5.6  | 9.5  | 7.9  |
| Felt overwhelmed by all I had to do [6]  | 14.5 | 42.8 | 29.8 | 15.9 | 35.8 | 27.2 | 17.1 | 37.8 | 29.1 |
| Jogged                                   |      |      |      |      |      |      |      |      |      |
| Missed school because of illness         | 55.5 | 75.6 | 66.4 | 70.1 | 80.8 | 76.2 | 63.5 | 77.6 | 71.6 |
| Overslept and missed a class or          |      |      |      |      |      |      |      |      |      |
| appointment                              |      |      |      |      |      |      |      |      |      |
| Performed volunteer work                 | 76.2 | 89.7 | 83.5 | 76.6 | 84.7 | 81.2 | 82.4 | 88.3 | 85.8 |
| Played a musical instrument              | 45.1 | 40.9 | 42.9 | 40.5 | 35.0 | 37.4 | 43.5 | 48.9 | 46.6 |
| Smoked cigarettes [6]                    | 10.3 | 4.1  | 7.0  | 8.0  | 8.1  | 8.0  | 4.4  | 4.2  | 4.3  |
| Socialized with someone of another       |      |      |      |      |      |      |      |      |      |
| racial/ethnic group [6]                  | 63.0 | 57.7 | 60.2 | 66.8 | 70.0 | 68.6 | 58.9 | 62.5 | 61.0 |
| Spoke a language other than English      |      |      |      |      |      |      |      |      |      |
| at home [6]                              |      |      |      |      |      |      |      |      |      |
| Stayed up all night                      | 86.7 | 79.3 | 82.7 | 80.7 | 77.3 | 78.8 | 78.5 | 73.2 | 75.4 |
| Studied in library [6]                   |      |      |      |      |      |      |      |      |      |
| Studied with other students              |      |      |      | 80.5 | 88.5 | 85.0 | 81.4 | 87.8 | 85.1 |
| Took sleeping pills                      |      |      |      |      |      |      |      |      |      |
| Took a tranquilizing pill                |      |      |      |      |      |      |      |      |      |
| Took vitamins                            |      |      |      |      |      |      |      |      |      |
| Tutored another student                  | 64.0 | 77.7 | 71.4 | 43.5 | 52.6 | 48.7 | 42.9 | 54.5 | 49.6 |
| Used a personal computer [6]             | 71.6 | 74.7 | 73.3 | 84.5 | 85.9 | 85.3 | 80.9 | 84.5 | 82.9 |
| Visited an art gallery or museum         |      |      |      |      |      |      |      |      |      |
| Voted in a student election [6]          | 19.0 | 23.4 | 21.4 | 20.7 | 20.1 | 20.3 | 18.6 | 20.4 | 19.6 |
| Was bored in class [6]                   | 34.5 | 36.1 | 35.4 | 41.9 | 40.3 | 41.0 | 44.4 | 37.6 | 40.5 |
| Was a guest in a teacher's home          | 31.7 | 29.5 | 30.5 | 22.1 | 21.4 | 21.7 | 33.2 | 29.6 | 31.1 |
| Won a varsity letter for sports          |      |      |      |      |      |      |      |      |      |
| Wore glasses or contact lenses           |      |      |      |      |      |      |      |      |      |
| Worked in a local, state or national     |      |      |      |      |      |      |      |      |      |
| political campaign                       | 12.8 | 12.9 | 12.8 | 8.4  | 6.5  | 7.3  | 8.0  | 6.0  | 6.9  |

| Berea College                            | Вє   | erea Colle | ege   | 4 <sub>)</sub><br>medi | on-sectari<br>yr College<br>ium-selec | es    | Oth<br>4)<br>medi |       |       |
|------------------------------------------|------|------------|-------|------------------------|---------------------------------------|-------|-------------------|-------|-------|
| First-Time Full-Time                     | Men  | Women      | Total | Men                    | Women                                 | Total | Men               | Women | Total |
| Number of Respondents                    | 167  | 196        | 363   | 14549                  | 19084                                 | 33633 | 12246             | 16664 | 28911 |
| During your last year in high school,    |      |            |       |                        |                                       |       |                   |       |       |
| how much time did you spend in a typical |      |            |       |                        |                                       |       |                   |       |       |
| week doing the following activities?     |      |            |       |                        |                                       |       |                   |       |       |
| Studying/homework                        |      |            |       |                        |                                       |       |                   |       |       |
| None                                     | 10.5 | 3.1        | 6.5   | 4.2                    | 0.9                                   | 2.4   | 3.8               | 0.8   | 2.1   |
| Less than one                            | 19.1 | 11.5       | 15.0  | 17.1                   | 9.2                                   | 12.6  | 20.4              | 8.3   | 13.4  |
| 1 to 2                                   | 22.2 | 15.6       | 18.6  | 24.7                   | 19.9                                  | 22.0  | 29.4              | 20.8  | 24.4  |
| 3 to 5                                   | 24.1 | 31.8       | 28.2  | 28.3                   | 33.8                                  | 31.4  | 27.2              | 32.3  | 30.1  |
| 6 to 10                                  | 11.1 | 18.2       | 15.0  | 16.0                   | 21.4                                  | 19.1  | 12.4              | 21.9  | 17.9  |
| 11 to 15                                 | 8.0  | 7.3        | 7.6   | 5.9                    | 8.2                                   | 7.2   | 4.0               | 9.5   | 7.2   |
| 16 to 20                                 | 1.9  | 6.3        | 4.2   | 1.8                    | 4.2                                   | 3.2   | 1.5               | 3.9   | 2.9   |
| Over 20                                  | 3.1  | 6.3        | 4.8   | 1.9                    | 2.4                                   | 2.2   | 1.2               | 2.5   | 2.0   |
| During your last year in high school,    | 0.1  | 0.0        | 1.0   | 1.0                    |                                       |       |                   |       |       |
| how much time did you spend in a typical |      |            |       |                        |                                       |       |                   |       |       |
| week doing the following activities?     |      |            |       |                        |                                       |       |                   |       |       |
| literature and the remaining demander.   |      |            |       |                        |                                       |       |                   |       |       |
| Socializing with friends                 |      |            |       |                        |                                       |       |                   |       |       |
| None                                     | 1.9  | 0.5        | 1.1   | 0.6                    | 0.2                                   | 0.4   | 0.4               | 0.2   | 0.3   |
| Less than one                            | 2.5  | 3.1        | 2.8   | 1.2                    | 1.1                                   | 1.1   | 1.1               | 1.2   | 1.2   |
| 1 to 2                                   | 8.8  | 12.4       | 10.7  | 4.6                    | 5.5                                   | 5.1   | 4.7               | 5.9   | 5.4   |
| 3 to 5                                   | 20.0 | 24.7       | 22.6  | 12.8                   | 16.6                                  | 15.0  | 16.6              | 19.5  | 18.2  |
| 6 to 10                                  | 19.4 | 20.6       | 20.1  | 22.1                   | 24.7                                  | 23.6  | 22.6              | 27.2  | 25.3  |
| 11 to 15                                 | 14.4 | 21.6       | 18.4  | 19.2                   | 20.1                                  | 19.7  | 19.0              | 18.8  | 18.9  |
| 16 to 20                                 | 12.5 | 5.2        | 8.5   | 14.1                   | 13.4                                  | 13.7  | 13.4              | 12.5  | 12.9  |
| Over 20                                  | 20.6 | 11.9       | 15.8  | 25.4                   | 18.3                                  | 21.4  | 22.2              | 14.8  | 18.0  |
| Talking with teachers outside of class   |      |            |       |                        |                                       |       |                   |       |       |
| None                                     | 12.4 | 6.7        | 9.3   | 11.6                   | 7.4                                   | 9.2   | 11.7              | 6.7   | 8.9   |
| Less than one                            | 28.6 | 35.6       | 32.4  | 40.3                   | 41.8                                  | 41.2  | 42.8              | 41.0  | 41.8  |
| 3 to 5                                   | 16.8 | 14.9       | 15.8  | 11.1                   | 13.0                                  | 12.2  | 10.5              | 12.8  | 11.8  |
| 6 to 10                                  | 5.0  | 4.1        | 4.5   | 3.3                    | 3.5                                   | 3.4   | 3.0               | 3.8   | 3.5   |
| 11 to 15                                 | 3.7  | 3.1        | 3.4   | 1.2                    | 1.0                                   | 1.1   | 0.8               | 1.2   | 1.0   |
| 16 to 20                                 | 0.0  | 0.0        | 0.0   | 0.5                    | 0.5                                   | 0.5   | 0.3               | 0.4   | 0.4   |
| Over 20                                  | 0.6  | 0.5        | 0.6   | 0.9                    | 0.3                                   | 0.6   | 0.7               | 0.4   | 0.6   |
| Exercising or sports                     |      |            |       |                        |                                       |       |                   |       |       |
| None                                     | 4.3  | 10.8       | 7.9   | 3.1                    | 5.7                                   | 4.6   | 2.7               | 5.6   | 4.4   |
| Less than one                            | 10.6 | 23.7       | 17.7  | 5.9                    | 10.5                                  | 8.5   | 5.5               | 12.6  | 9.6   |
| 1 to 2                                   | 17.4 | 23.2       | 20.6  | 11.2                   | 16.9                                  | 14.4  | 8.7               | 17.3  | 13.7  |
| 3 to 5                                   | 17.4 | 7.7        | 12.1  | 16.0                   | 19.7                                  | 18.1  | 12.6              | 17.3  | 15.3  |

|                                          |      |            |       |       | n-sectari |         | Other Religious |           |        |
|------------------------------------------|------|------------|-------|-------|-----------|---------|-----------------|-----------|--------|
|                                          | Ве   | erea Colle | ege   | 4     | r College | es      | 4               | r College | es     |
| Berea College                            |      |            | -     | medi  | um-selec  | ctivity | med             | ium selec | tivity |
| First-Time Full-Time                     | Men  | Women      | Total | Men   | Women     | Total   | Men             | Women     | Total  |
| Number of Respondents                    | 167  | 196        | 363   | 14549 | 19084     | 33633   | 12246           | 16664     | 28911  |
| 6 to 10                                  | 16.1 | 17.5       | 16.9  | 18.3  | 18.1      | 18.2    | 15.3            | 17.0      | 16.3   |
| 11 to 15                                 | 14.3 | 8.8        | 11.3  | 15.7  | 12.5      | 13.9    | 19.0            | 14.4      | 16.4   |
| 16 to 20                                 | 8.1  | 4.6        | 6.2   | 11.3  | 8.2       | 9.5     | 13.0            | 7.7       | 9.9    |
| Over 20                                  | 11.8 | 3.6        | 7.3   | 18.4  | 8.6       | 12.8    | 23.1            | 8.1       | 14.4   |
| Partying                                 |      |            |       |       |           |         |                 |           |        |
| None                                     | 40.7 | 51.0       | 46.3  | 14.5  | 21.4      | 18.4    | 28.1            | 40.1      | 35.0   |
| Less than one                            | 16.0 | 21.6       | 19.1  | 12.4  | 14.0      | 13.3    | 14.6            | 17.2      | 16.1   |
| 1 to 2                                   | 9.3  | 13.4       | 11.5  | 17.1  | 18.3      | 17.8    | 15.2            | 15.0      | 15.1   |
| 3 to 5                                   | 16.7 | 8.2        | 12.1  | 20.3  | 21.1      | 20.7    | 17.0            | 14.4      | 15.5   |
| 6 to 10                                  | 8.6  | 3.1        | 5.6   | 16.6  | 14.1      | 15.2    | 11.6            | 8.0       | 9.5    |
| 11 to 15                                 | 3.7  | 0.5        | 2.0   | 9.2   | 6.1       | 7.4     | 6.2             | 2.9       | 4.3    |
| 16 to 20                                 | 1.9  | 1.0        | 1.4   | 4.3   | 2.9       | 3.5     | 3.1             | 1.3       | 2.0    |
| Over 20                                  | 3.1  | 1.0        | 2.0   | 5.7   | 2.2       | 3.7     | 4.2             | 1.1       | 2.4    |
| Working (for pay)                        |      |            |       |       |           |         |                 |           |        |
| None                                     | 30.9 | 33.9       | 32.5  | 25.6  | 22.0      | 23.6    | 29.1            | 27.2      | 28.0   |
| Less than one                            | 0.6  | 3.6        | 2.3   | 2.7   | 1.8       | 2.2     | 2.8             | 2.4       | 2.6    |
| 1 to 2                                   | 3.7  | 6.8        | 5.4   | 4.1   | 3.5       | 3.7     | 4.2             | 3.2       | 3.6    |
| 3 to 5                                   | 4.9  | 5.2        | 5.1   | 6.4   | 7.6       | 7.1     | 7.6             | 7.2       | 7.3    |
| 6 to 10                                  | 9.9  | 9.9        | 9.9   | 13.0  | 14.7      | 14.0    | 12.2            | 13.2      | 12.8   |
| 11 to 15                                 | 11.7 | 11.5       |       | 13.6  | 16.9      | 15.5    | 12.5            | 15.0      | 13.9   |
| 16 to 20                                 | 11.1 | 11.5       | 11.3  | 14.4  | 17.1      | 15.9    | 12.8            | 16.0      | 14.7   |
| Over 20                                  | 27.2 | 17.7       | 22.0  | 20.1  | 16.5      | 18.1    | 18.8            | 15.8      | 17.1   |
| Volunteer work                           |      |            |       |       |           |         |                 |           |        |
| None                                     | 29.8 | 18.6       |       | 34.9  | 22.8      | 28.0    | 33.6            | 19.6      | 25.5   |
| Less than one                            | 21.7 | 18.6       |       |       | 21.3      | 22.8    | 28.8            | 23.1      | 25.5   |
| 1 to 2                                   | 20.5 | 24.7       | 22.8  | 20.0  | 26.5      | 23.7    | 21.5            | 29.2      | 25.9   |
| 3 to 5                                   | 12.4 | 20.1       | 16.6  | 10.7  | 17.0      | 14.3    | 9.5             | 17.0      | 13.9   |
| 6 to 10                                  | 8.7  | 10.8       | 9.9   | 5.1   | 7.0       | 6.2     | 4.0             | 6.5       | 5.4    |
| 11 to 15                                 | 3.7  | 2.6        | 3.1   | 1.7   | 2.4       | 2.1     | 1.2             | 2.3       | 1.8    |
| 16 to 20                                 | 1.9  | 2.1        | 2.0   | 0.9   | 1.3       | 1.1     | 0.7             | 0.9       | 0.9    |
| Over 20                                  | 1.2  | 2.6        | 2.0   | 1.9   | 1.8       | 1.8     | 0.7             | 1.4       | 1.1    |
| During your last year in high school,    |      |            |       |       |           |         |                 |           |        |
| how much time did you spend in a typical |      |            |       |       |           |         |                 |           |        |
| week doing the following activities?     |      |            |       |       |           |         |                 |           |        |