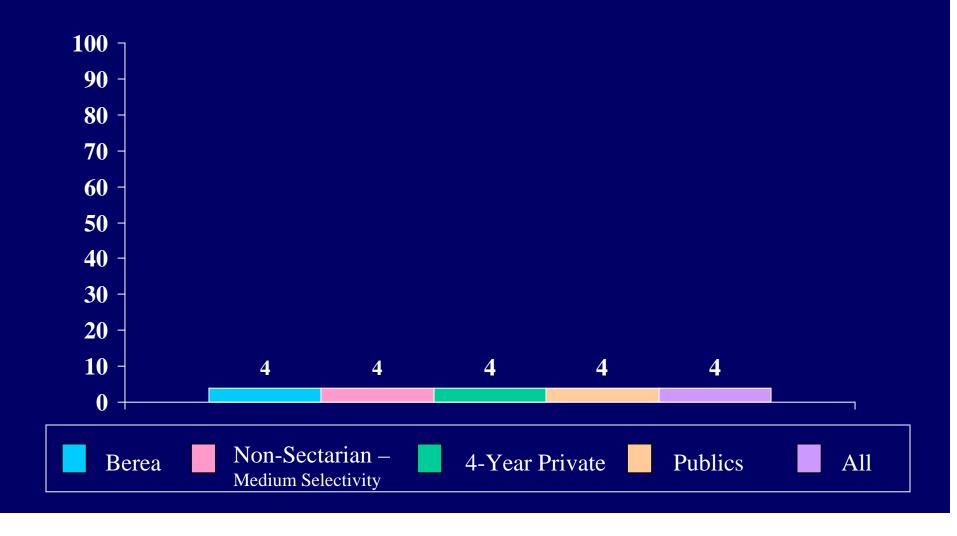

|                                       | Berea College |            |       |       | n-sectari  |       | Other Religious<br>4yr Colleges |           |       |  |
|---------------------------------------|---------------|------------|-------|-------|------------|-------|---------------------------------|-----------|-------|--|
|                                       | Be            | erea Colle | ege   |       | r College/ |       |                                 | •         |       |  |
| Berea College                         |               |            |       |       | um-seled   | ,     |                                 | ium selec | ,     |  |
| First-Time Full-Time                  | Men           |            | Total | Men   | Women      | Total | Men                             | Women     | Total |  |
| Number of Respondents                 | 167           | 196        | 363   | 14549 | 19084      | 33633 | 12246                           | 16664     | 28911 |  |
| How old will you be on December 31 of |               |            |       |       |            |       |                                 |           |       |  |
| this year? [1]                        |               |            |       |       |            |       |                                 |           |       |  |
| 16 or younger                         | 0.0           | 0.0        | 0.0   | 0.0   | 0.1        | 0.1   | 0.1                             | 0.1       | 0.1   |  |
| 17                                    | 1.2           | 3.1        | 2.2   | 1.4   | 2.0        | 1.7   | 8.0                             | 1.6       | 1.2   |  |
| 18                                    | 56.7          | 64.3       |       | 66.7  | 75.6       | 71.8  | 52.3                            | 63.4      | 58.7  |  |
| 19                                    | 31.1          | 29.6       | 30.3  | 30.0  | 21.5       | 25.2  | 43.9                            | 33.8      | 38.1  |  |
| 20                                    | 4.9           | 1.0        | 2.8   | 1.2   | 0.6        | 0.8   | 2.1                             | 0.8       | 1.4   |  |
| 21 or older                           |               |            |       |       |            |       |                                 |           |       |  |
| 21 to 24                              | 3.0           | 1.5        | 2.2   | 0.5   | 0.2        | 0.3   | 0.8                             | 0.2       | 0.5   |  |
| 25 to 29                              | 1.8           | 0.0        | 0.8   | 0.1   | 0.0        | 0.0   | 0.0                             | 0.0       | 0.0   |  |
| 30 to 39                              | 0.6           | 0.0        | 0.3   | 0.0   | 0.0        | 0.0   | 0.1                             | 0.0       | 0.0   |  |
| 40 to 54                              | 0.6           | 0.5        | 0.6   | 0.0   | 0.0        | 0.0   | 0.0                             | 0.0       | 0.0   |  |
| 55 or older                           | 0.0           | 0.0        | 0.0   | 0.0   | 0.0        | 0.0   | 0.0                             | 0.0       | 0.0   |  |
| Are you: (mark all that apply) [2,3]  |               |            |       |       |            |       |                                 |           |       |  |
| White/Caucasian                       | 75.2          | 69.9       | 72.3  | 84.9  | 84.1       | 84.5  | 88.1                            | 88.7      | 88.4  |  |
| African American/Black                | 17.0          | 27.5       | 22.6  | 6.4   | 7.2        | 6.9   | 6.1                             | 6.2       | 6.1   |  |
| American Indian                       | 4.8           | 5.2        | 5.0   | 1.7   | 1.9        | 1.8   | 1.8                             | 2.1       | 1.9   |  |
| Asian American/Asian                  | 6.1           | 3.1        | 4.5   | 4.2   | 4.2        | 4.2   | 2.9                             | 2.6       | 2.7   |  |
| Mexican American/Chicano              | 3.0           | 0.0        | 1.4   | 1.2   | 1.0        | 1.1   | 1.8                             | 1.4       | 1.6   |  |
| Puerto Rican American                 | 1.2           | 0.0        | 0.6   | 1.9   | 2.0        | 2.0   | 0.6                             | 0.6       | 0.6   |  |
| Other Latino                          | 2.4           | 1.0        | 1.7   | 2.9   | 3.7        | 3.4   | 0.9                             | 1.7       | 1.4   |  |
| Other                                 | 5.5           | 4.7        | 5.0   | 2.6   | 3.6        | 3.2   | 1.9                             | 2.4       | 2.2   |  |
| Is English your native language?      |               |            |       |       |            |       |                                 |           |       |  |
| Yes                                   | 90.1          | 94.3       | 92.4  | 95.7  | 94.7       | 95.1  | 96.5                            | 96.5      | 96.5  |  |
| No                                    | 9.9           | 5.7        | 7.6   | 4.3   | 5.3        | 4.9   | 3.5                             | 3.5       | 3.5   |  |
| Are you presently married? [1]        |               |            |       |       |            |       |                                 |           |       |  |
| No                                    |               |            |       |       |            |       |                                 |           |       |  |
| Yes                                   |               |            |       |       |            |       |                                 |           |       |  |
| Citizenship status [1]                |               |            |       |       |            |       |                                 |           |       |  |
| Yes                                   | 91.6          | 94.9       | 93.4  | 97.5  | 97.2       | 97.3  | 97.6                            | 98.2      | 97.9  |  |
| No                                    | 8.4           | 5.1        | 6.6   | 2.5   | 2.8        | 2.7   | 2.4                             | 1.8       | 2.1   |  |
| Twin status                           |               |            |       |       |            |       |                                 |           |       |  |
| No                                    |               |            |       |       |            |       |                                 |           |       |  |
| Yes, identical                        |               |            |       |       |            |       |                                 |           |       |  |
| Yes, fraternal                        | <u>_</u>      |            |       |       |            |       |                                 |           |       |  |