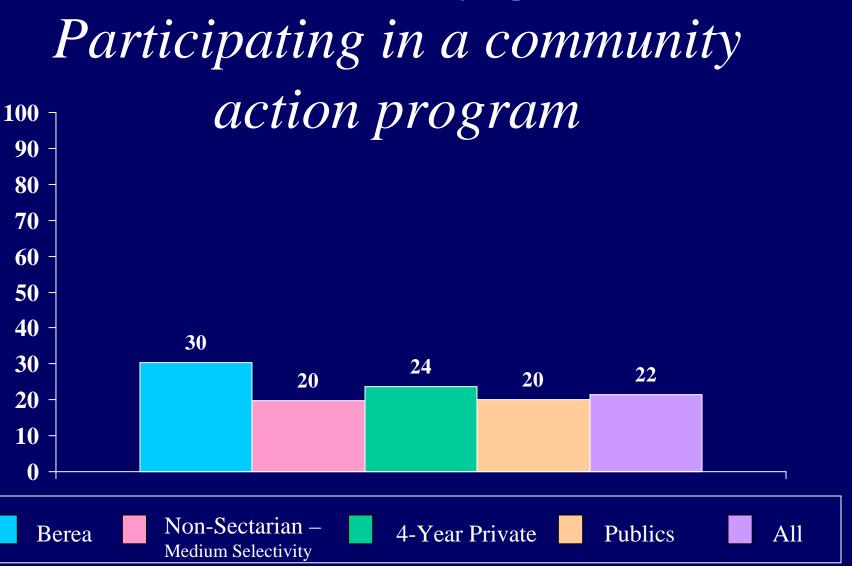

|                                       | Berea College |            |       |       | n-sectari  |       | Other Religious<br>4yr Colleges |           |       |  |
|---------------------------------------|---------------|------------|-------|-------|------------|-------|---------------------------------|-----------|-------|--|
|                                       | Be            | erea Colle | ege   |       | r College/ |       |                                 | •         |       |  |
| Berea College                         |               |            |       |       | um-seled   | ,     |                                 | ium selec | ,     |  |
| First-Time Full-Time                  | Men           |            | Total | Men   | Women      | Total | Men                             | Women     | Total |  |
| Number of Respondents                 | 167           | 196        | 363   | 14549 | 19084      | 33633 | 12246                           | 16664     | 28911 |  |
| How old will you be on December 31 of |               |            |       |       |            |       |                                 |           |       |  |
| this year? [1]                        |               |            |       |       |            |       |                                 |           |       |  |
| 16 or younger                         | 0.0           | 0.0        | 0.0   | 0.0   | 0.1        | 0.1   | 0.1                             | 0.1       | 0.1   |  |
| 17                                    | 1.2           | 3.1        | 2.2   | 1.4   | 2.0        | 1.7   | 8.0                             | 1.6       | 1.2   |  |
| 18                                    | 56.7          | 64.3       |       | 66.7  | 75.6       | 71.8  | 52.3                            | 63.4      | 58.7  |  |
| 19                                    | 31.1          | 29.6       | 30.3  | 30.0  | 21.5       | 25.2  | 43.9                            | 33.8      | 38.1  |  |
| 20                                    | 4.9           | 1.0        | 2.8   | 1.2   | 0.6        | 0.8   | 2.1                             | 0.8       | 1.4   |  |
| 21 or older                           |               |            |       |       |            |       |                                 |           |       |  |
| 21 to 24                              | 3.0           | 1.5        | 2.2   | 0.5   | 0.2        | 0.3   | 0.8                             | 0.2       | 0.5   |  |
| 25 to 29                              | 1.8           | 0.0        | 0.8   | 0.1   | 0.0        | 0.0   | 0.0                             | 0.0       | 0.0   |  |
| 30 to 39                              | 0.6           | 0.0        | 0.3   | 0.0   | 0.0        | 0.0   | 0.1                             | 0.0       | 0.0   |  |
| 40 to 54                              | 0.6           | 0.5        | 0.6   | 0.0   | 0.0        | 0.0   | 0.0                             | 0.0       | 0.0   |  |
| 55 or older                           | 0.0           | 0.0        | 0.0   | 0.0   | 0.0        | 0.0   | 0.0                             | 0.0       | 0.0   |  |
| Are you: (mark all that apply) [2,3]  |               |            |       |       |            |       |                                 |           |       |  |
| White/Caucasian                       | 75.2          | 69.9       | 72.3  | 84.9  | 84.1       | 84.5  | 88.1                            | 88.7      | 88.4  |  |
| African American/Black                | 17.0          | 27.5       | 22.6  | 6.4   | 7.2        | 6.9   | 6.1                             | 6.2       | 6.1   |  |
| American Indian                       | 4.8           | 5.2        | 5.0   | 1.7   | 1.9        | 1.8   | 1.8                             | 2.1       | 1.9   |  |
| Asian American/Asian                  | 6.1           | 3.1        | 4.5   | 4.2   | 4.2        | 4.2   | 2.9                             | 2.6       | 2.7   |  |
| Mexican American/Chicano              | 3.0           | 0.0        | 1.4   | 1.2   | 1.0        | 1.1   | 1.8                             | 1.4       | 1.6   |  |
| Puerto Rican American                 | 1.2           | 0.0        | 0.6   | 1.9   | 2.0        | 2.0   | 0.6                             | 0.6       | 0.6   |  |
| Other Latino                          | 2.4           | 1.0        | 1.7   | 2.9   | 3.7        | 3.4   | 0.9                             | 1.7       | 1.4   |  |
| Other                                 | 5.5           | 4.7        | 5.0   | 2.6   | 3.6        | 3.2   | 1.9                             | 2.4       | 2.2   |  |
| Is English your native language?      |               |            |       |       |            |       |                                 |           |       |  |
| Yes                                   | 90.1          | 94.3       | 92.4  | 95.7  | 94.7       | 95.1  | 96.5                            | 96.5      | 96.5  |  |
| No                                    | 9.9           | 5.7        | 7.6   | 4.3   | 5.3        | 4.9   | 3.5                             | 3.5       | 3.5   |  |
| Are you presently married? [1]        |               |            |       |       |            |       |                                 |           |       |  |
| No                                    |               |            |       |       |            |       |                                 |           |       |  |
| Yes                                   |               |            |       |       |            |       |                                 |           |       |  |
| Citizenship status [1]                |               |            |       |       |            |       |                                 |           |       |  |
| Yes                                   | 91.6          | 94.9       | 93.4  | 97.5  | 97.2       | 97.3  | 97.6                            | 98.2      | 97.9  |  |
| No                                    | 8.4           | 5.1        | 6.6   | 2.5   | 2.8        | 2.7   | 2.4                             | 1.8       | 2.1   |  |
| Twin status                           |               |            |       |       |            |       |                                 |           |       |  |
| No                                    |               |            |       |       |            |       |                                 |           |       |  |
| Yes, identical                        |               |            |       |       |            |       |                                 |           |       |  |
| Yes, fraternal                        | <u>_</u>      |            |       |       |            |       |                                 |           |       |  |