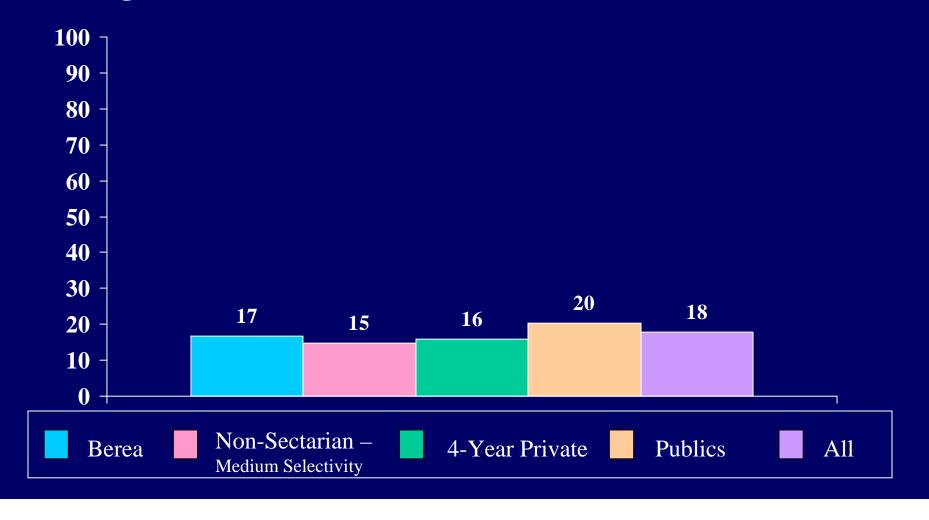

Reasons noted as "very important" in influencing student's decision to attend this particular college

#### A visit to campus



## The athletic department recruited me

This Question was a part of the CIRP 2002 Questionnaire, however it was removed from the 2004 Survey.

#### Reputation for campus safety

This Question was a part of the CIRP 2002 Questionnaire, however it was removed from the 2004 Survey.



#### Becoming an authority in my field





#### Influencing the political structure





#### Raising a family



Having administrative responsibility for the work of others Non-Sectarian – 4-Year Private **Publics** All Berea **Medium Selectivity** 

#### Being very well off financially



# Helping others who are in difficulty



#### Making a theoretical contribution to science





Creating artistic work (painting, sculpture, decorating, etc.)



Becoming successful in a business

of my own



Becoming involved in programs to clean up the environment



## Developing a meaningful philosophy of life





#### Helping to promote racial understanding



## Keeping up to date with political affairs





#### Integrating spirituality into my life







## Change career choice



#### Participate in student government



#### Get a job to help pay for college expenses



#### Work full-time while attending college



#### Join a social fraternity or sorority



#### Play varsity/intercollegiate athletics



#### Make at least a "B" average



#### Get a bachelor's degree (B.A., B.S., etc.)

This Question was a part of the CIRP 2002 Questionnaire, however it was remove