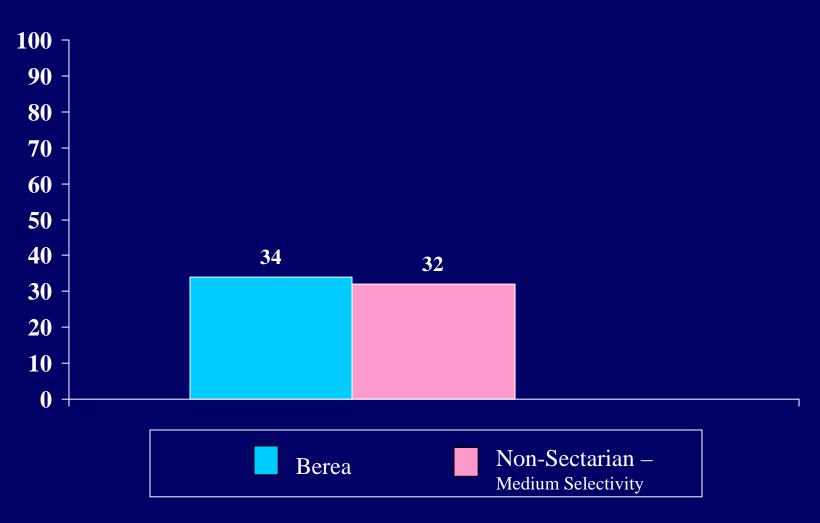

of me



Divine Mystery



Protector



Creator



#### Nature



### Supreme Being



Judge



Which of the following best characterizes your conception of or experience with God?

# Enlightenment



Which of the following best characterizes your conception of or experience with God?

## None of the above



Percent of students who have had a spiritual experience while:

In a house of worship



Percent of students who have had a spiritual experience while:

Listening to beautiful music



Percent of students who have had a spiritual experience while:

Viewing a great work of art



Percent of students who have had a spiritual experience while:

Participating in a musical or artistic performance



Percent of students who have had a spiritual experience while:

### Engaging in athletics



Percent of students who have had a spiritual experience while:

Witnessing the beauty and harmony of nature



Percent of students who have had a spiritual experience while:

Meditating



Percent of students who have had a spiritual experience while:

# Praying



Percent of students who have had a spiritual experience while:

Participating in a retreat



Percent of students who have had a spiritual experience while:

#### Other



## Do you Believe in God?



### To discover who I really am



## To follow God's plan for me



### To become a better person



## To know my purpose in life



### To make the world a better place



#### To know God







#### New Ideas encountered in classes



### Romantic relationships



## Personal injury or illness



## Parents' divorce or separ