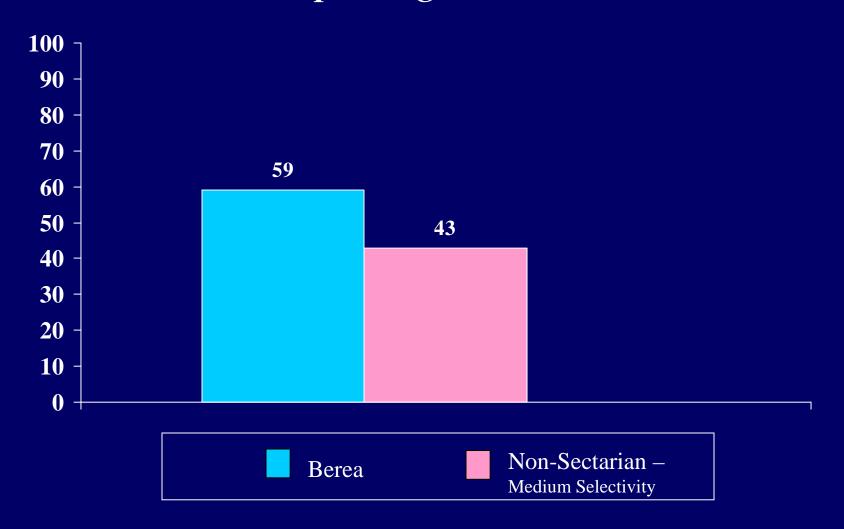

rience while:

In a house of worship



Percent of students who have had a spiritual experience while:

Listening to beautiful music



Percent of students who have had a spiritual experience while:

Viewing a great work of art



Percent of students who have had a spiritual experience while:

Participating in a musical or artistic performance



Percent of students who have had a spiritual experience while:

### Engaging in athletics



Percent of students who have had a spiritual experience while:

Witnessing the beauty and harmony of nature



Percent of students who have had a spiritual experience while:

Meditating



Percent of students who have had a spiritual experience while:

# Praying



Percent of students who have had a spiritual experience while:

Participating in a retreat



Percent of students who have had a spiritual experience while:

#### Other



## Do you Believe in God?



### To discover who I really am



## To follow God's plan for me



### To become a better person



## To know my purpose in life



### To make the world a better place



#### To know God







#### New Ideas encountered in classes



### Romantic relationships



## Personal injury or illness



## Parents' divorce or separation



### Death of a close friend or family member



#### Natural disaster



## The events of September 11, 2001



### The war in Iraq



What happens in my life is determined by forces larger than myself



Whether or not there is a Supreme Being doesn't matter to me



I gain spiritual strength by trusting in a Higher Power



It doesn't matter what