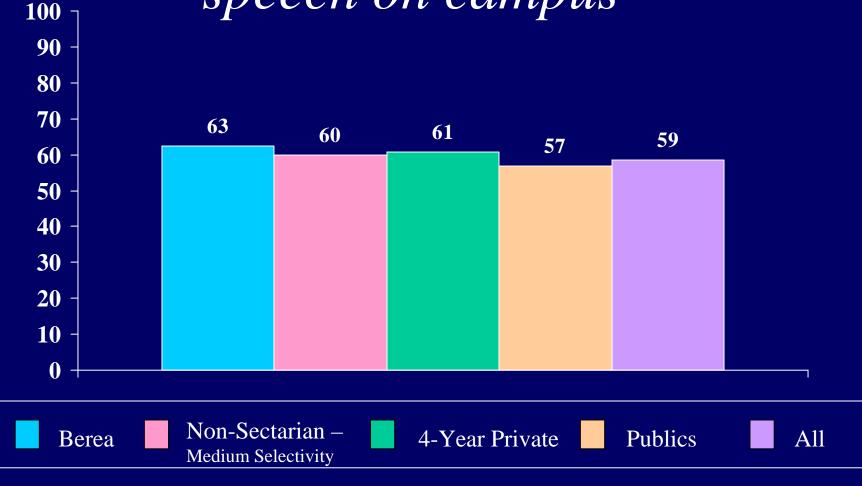

e, however it was removed from the 2004 Survey.

## Self-confidence (intellectual)



#### Self-confidence (social)



## Self-understanding





## Understanding of others





There is too much concern in the courts

100 7 for the rights of criminals





## Abortion should be legal



#### The death penalty should be abolished



## Marijuana should be legalized



It is important to have laws prohibiting homosexual relationships



# The federal government should do more to control the sale of handguns



# Racial discrimination is no longer a major problem in America



Realistically, an individual can do little to bring about changes in our society



Wealthy people should pay a larger share 100 7 of taxes than they do now



Colleges should prohibit racist/sexist

speech on campus



Same-sex couples should have the right to legal marital status



Affirmative action in college admissions should be abolished



The activities of married women are best confined to the home and family



# People should not obey laws which violate their personal values

## Federal military spending should be increased



#### Student agrees "strongly" or "somewhat": Colleges have the right to ban extreme speakers



Student agrees "strongly" or "somewhat":

If two people really like each other, it's all right for them to have sex even if they've known each other for only a very short time



## The federal government should do more to discourage energy consumption

None



## Tutoring/teaching



## Counseling/mentoring



#### Environmental activities



#### Child care



#### Elder