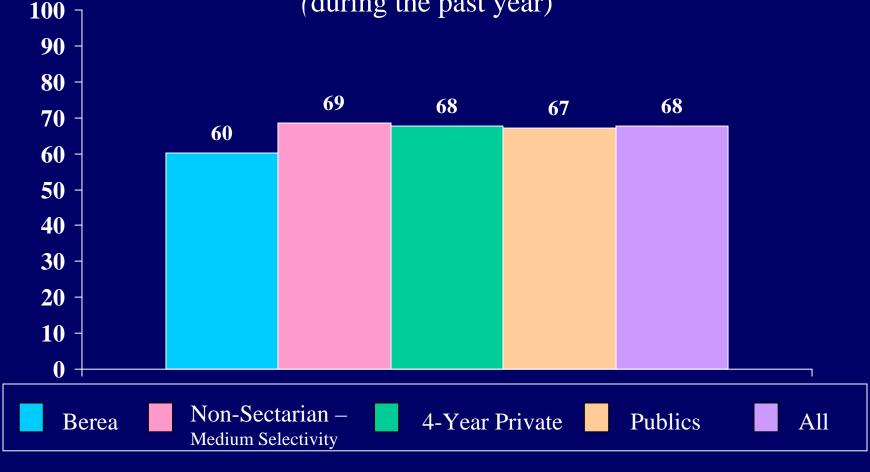

|                                          |               |            |       |                    | n-sectari  | ian     | Other Religious    |            |         |
|------------------------------------------|---------------|------------|-------|--------------------|------------|---------|--------------------|------------|---------|
|                                          | Ве            | erea Colle | ege   | 4                  | yr College | es      | 4                  | yr College | es      |
| Berea College                            |               |            |       | medi               | ium-selec  | ctivity | med                | ium selec  | ctivity |
| First-Time Full-Time                     | Men           | Women      | Total | Men                | Women      | Total   | Men                | Women      | Total   |
| Number of Respondents                    | 167           | 196        | 363   | 14549              | 19084      | 33633   | 12246              | 16664      | 28911   |
| Student met or exceeded recommended      |               |            |       |                    |            |         |                    |            |         |
| years of high school (grades 9-12)       |               |            |       |                    |            |         |                    |            |         |
| study in the following subjects [5]      |               |            |       |                    |            |         |                    |            |         |
| English (4 years)                        | 93.9          | 97.9       | 96.1  | 98.3               | 98.5       | 98.4    | 95.6               | 96.9       | 96.4    |
| Mathematics (3 years)                    | 97.0          | 96.9       | 96.9  | 98.5               | 98.5       | 98.5    | 96.4               | 97.6       | 97.1    |
| Foreign language (2 years)               | 89.0          | 90.3       | 89.7  | 93.8               | 96.5       | 95.4    | 86.0               | 91.5       | 89.2    |
| Physical science (2 years)               | 52.1          | 42.2       | 46.8  | 61.1               | 55.6       | 57.9    | 57.5               | 52.0       | 54.3    |
| Biological science (2 years)             | 43.6          | 43.0       | 43.3  | 41.1               | 44.6       | 43.1    | 45.9               | 48.8       | 47.6    |
| History/American govt. (1 year)          | 93.9          | 98.5       | 96.4  | 99.0               | 99.0       | 99.0    | 98.5               | 98.8       | 98.7    |
| Computer science (1/2 year)              | 73.9          | 68.1       | 70.7  | 70.8               | 58.5       | 63.8    | 72.6               | 64.7       | 68.1    |
| Arts and/or music (1 year)               | 78.9          | 90.3       | 85.1  | 73.0               | 84.1       | 79.3    | 73.7               | 84.9       | 80.2    |
| Have you had any special tutoring or     |               |            |       |                    |            |         |                    |            |         |
| remedial work in:                        |               |            |       |                    |            |         |                    |            |         |
| English                                  |               |            |       |                    |            |         |                    |            |         |
| Reading                                  |               |            |       |                    |            |         |                    |            |         |
| Mathematics                              |               |            |       |                    |            |         |                    |            |         |
| Social studies                           |               |            |       |                    |            |         |                    |            |         |
| Science                                  |               |            |       |                    |            |         |                    |            |         |
| Foreign language                         |               |            |       |                    |            |         |                    |            |         |
| Do you feel you will need any special    |               |            |       |                    |            |         |                    |            |         |
| tutoring or remedial work in:            |               |            |       |                    |            |         |                    |            |         |
| English                                  |               |            |       |                    |            |         |                    |            |         |
| Reading                                  |               |            |       |                    |            |         |                    |            |         |
| Mathematics                              |               |            |       |                    |            |         |                    |            |         |
| Social studies                           |               |            |       |                    |            |         |                    |            |         |
| Science                                  |               |            |       |                    |            |         |                    |            |         |
| Foreign language                         |               |            |       |                    |            |         |                    |            |         |
| Indicate which activities you did during |               |            |       |                    |            |         |                    |            |         |
| the past year                            |               |            |       |                    |            |         |                    |            |         |
| Asked teacher for advice after class [6] | 25.0          | 34.0       | 29.9  | 20.5               | 25.9       | 23.6    | 19.1               | 27.2       | 23.8    |
| Attended a public recital or concert     |               |            |       |                    |            |         |                    |            |         |
| Attended a religious service             | 84.8          | 87.6       | 86.4  | 71.7               | 78.6       | 75.6    | 89.4               | 90.7       | 90.2    |
| Came late to class                       | 56.4          | 53.1       | 54.6  | 65.5               | 62.1       | 63.6    | 60.8               | 53.3       | 56.5    |
| Checked out a book or journal from the   |               |            |       |                    |            |         |                    |            |         |
| school library [6]                       |               |            |       |                    |            |         |                    |            |         |
| Did extra (unassigned) work/reading for  |               |            |       |                    |            |         |                    |            |         |
| a course [6]                             |               |            |       |                    |            |         |                    |            |         |
| •                                        |               |            |       | No                 | n-sectari  | ian     | Oth                | ner Religi | ous     |
|                                          | Be            | erea Colle | eae   | 4                  | yr College | es      |                    | yr College |         |
| D C II                                   | Berea College |            |       | medium-selectivity |            |         | medium selectivity |            |         |
| Berea College                            | Mari          | 14/        | Tatal |                    |            |         |                    |            |         |
| First-Time Full-Time                     | ivien         | Women      | Total | Men                | Women      | Total   | Men                | Women      | Total   |