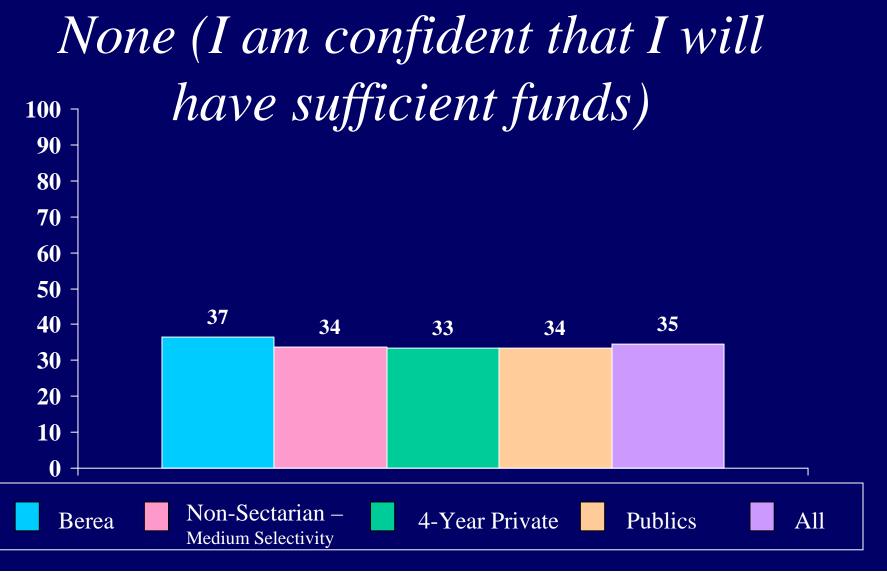

## Other community service



### Searching for mission/purpose in life



Engaging in self-reflection

# Appreciating the interconnectedness of everything

Believing in the sacredness of life

### Being honest in my relationships with others







Percent of students who indicated that they spent the following number of hours per week on Talking with teachers **100** 90 outside of class 80 70 60 **50** 40 34 32 **30** 16 20 5 10 3 0.6 0 0 **Hours Per Week** 1 - 2 3 - 5 None Less than 1 hour 6 - 10 16 - 20 11 - 15 Over 20

















Playing video/computer games





Percent of Berea students who have concerns about their ability to finance their college educations:



Percent of Berea students who have the following concern about their ability to finance their college education:



Percent of Berea students who have the following concern about their ability to finance their college education:



Percent of Berea students who have the following concern about their ability to finance their college education:

Major (not sure I will have enough funds



#### My relatives wanted me to come here





This college has a very good academic reputation





#### I was offered financial assistance



Reasons noted as "very important" in influencing student's decision to attend this particular college

The cost of attending this college



# This college offers special educational programs

This Question was a part of the CIRP 2002 Questionnaire, however it was removed from the 2004 Survey.

#### This college has low tuition

This Question was a part of the CIRP 2002 Question