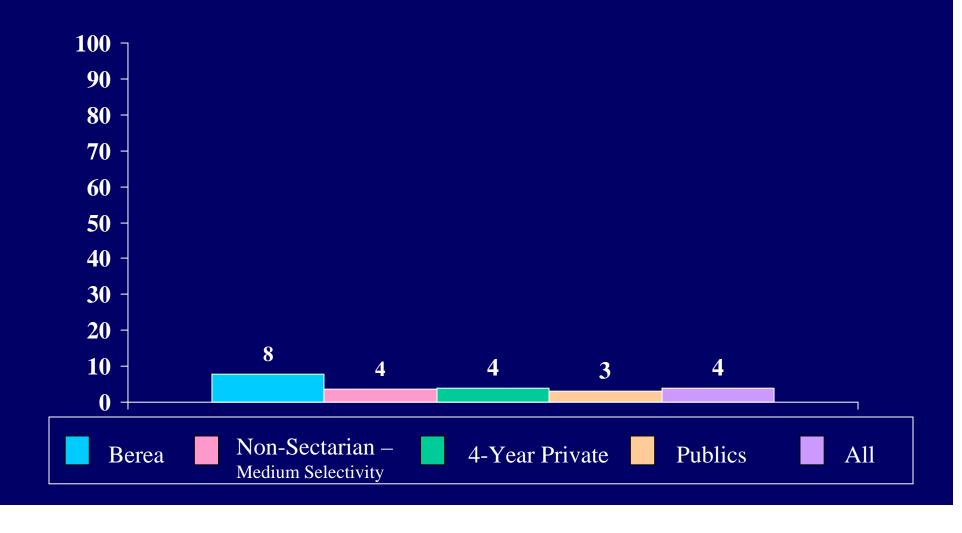

ach of the following:

Physical Science (2 years)



During high school (grades 9-12) how many years did you study each of the following:

Biological Science (2 years)



During high school (grades 9-12) how many years did you study each of the following:

History/Am. Govt. (1 year)



# During high school (grades 9-12) how many years did you study each of the following: Computer Science (1/2 year)



## During high school (grades 9-12) how many years did you study each of the following: Arts and/or Music (1 year)



Percent of Berea students who had the following average grade in high school:



### Is this college your:



## Are your parents: Both alive and living with each other



## Are your parents: Both alive, divorced, or living apart



## Are your parents: One or both deceased





### My own resources









## Your current religious preference: Baptist





## Your current religious preference: Roman Catholic



## Your current religious preference: Other Christian



## Your current religious preference: Other religion



## Your current religious preference: None



## Do you consider yourself a Born-Again Christian: Yes



## Do you consider yourself a Born-Again Christian: No



Percent of students who indicated "frequently" or "occasionally"

### Attended a religious service



Percent of students who indicated "frequently" Being bored in class (during the past year) Non-Sectarian – **Publics** 4-Year Private Berea All **Medium Selectivity** 

### Participating in organized demonstrations



## Tutoring another student



## Studying with other students