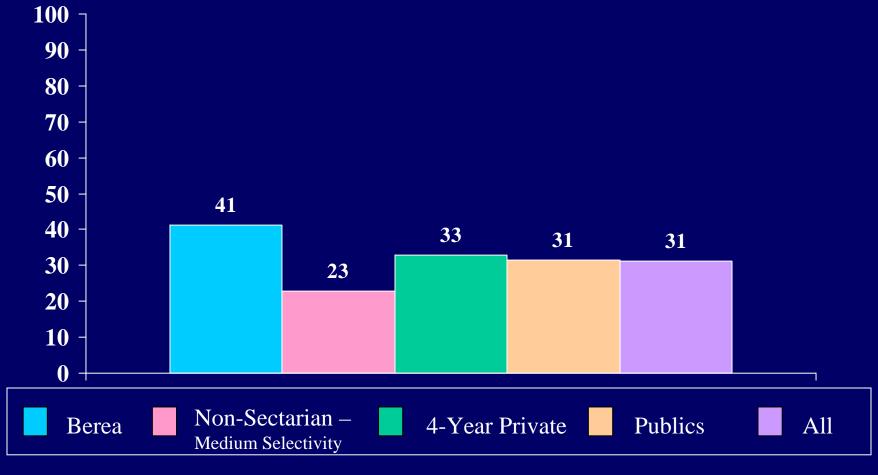

## 2004 CIRP INSTITUTIONAL SUMMARY

| Emotional health                       | 53.7 | 36.9 | 44.6 | 56.5 | 44.8 | 49.8 | 57.7 | 43.6 | 49.6 |
|----------------------------------------|------|------|------|------|------|------|------|------|------|
| Leadership ability                     | 57.9 | 51.8 | 54.6 | 64.6 | 55.1 | 59.2 | 65.5 | 54.1 | 58.9 |
| Mathematical ability                   | 54.3 | 37.9 | 45.4 | 46.7 | 30.6 | 37.5 | 44.5 | 32.2 | 37.4 |
| Mechanical ability                     |      |      |      |      |      |      |      |      |      |
| Originality                            |      |      |      |      |      |      |      |      |      |
| Physical health                        | 54.9 | 26.7 | 39.6 | 63.8 | 41.9 | 51.3 | 68.2 | 39.2 | 51.5 |
| Popularity                             |      |      |      |      |      |      |      |      |      |
| Popularity with the opposite sex       |      |      |      |      |      |      |      |      |      |
| Public speaking ability                | 40.9 | 33.8 | 37.0 | 37.3 | 30.4 | 33.4 | 37.5 | 30.2 | 33.3 |
| Self confidence (intellectual)         | 73.2 | 52.3 | 61.8 | 60.6 | 44.5 | 51.4 | 63.6 | 47.8 | 54.5 |
| Self confidence (social)               | 48.2 | 37.9 | 42.6 | 54.7 | 43.6 | 48.4 | 54.7 | 42.0 | 47.4 |
| Self understanding                     | 61.6 | 44.8 | 52.5 | 54.4 | 45.6 | 49.4 | 52.6 | 43.3 | 47.2 |
| Sensitivity to criticism               |      |      |      |      |      |      |      |      |      |
| Spirituality                           | 51.8 | 51.5 | 51.7 | 28.4 | 29.7 | 29.1 | 43.9 | 48.4 | 46.5 |
| Stubbornness                           |      |      |      |      |      |      |      |      |      |
| Understanding of others                | 68.3 | 60.0 | 63.8 | 58.7 | 65.4 | 62.5 | 56.8 | 65.3 | 61.7 |
| Writing ability                        | 53.0 | 52.6 | 52.8 | 42.0 | 45.5 | 44.0 | 37.7 | 45.7 | 42.4 |
| From what kind of secondary school did |      |      |      |      |      |      |      |      |      |
| you graduate? [1]                      |      |      |      |      |      |      |      |      |      |
| Public                                 | 87.8 | 90.8 | 89.4 | 78.2 | 81.3 | 80.0 | 83.5 | 84.8 | 84.3 |
| Private, denominational                | 6.1  | 6.1  | 6.1  | 14.8 | 13.4 | 14.0 | 11.3 | 10.4 | 10.8 |
| Private, non-denominational or other   | 6.1  | 3.1  | 4.4  | 7.0  | 5.3  | 6.0  | 5.2  | 4.8  | 5.0  |
| How would you describe the racial      |      |      |      |      |      |      |      |      |      |
| composition of:                        |      |      |      |      |      |      |      |      |      |
|                                        |      |      |      |      |      |      |      |      |      |
| the high school you last attended?     |      |      |      |      |      |      |      |      |      |
| Completely white                       |      |      |      |      |      |      |      |      |      |
| Mostly white                           |      |      |      |      |      |      |      |      |      |
| Roughly half non-white                 |      |      |      |      |      |      |      |      |      |
| Mostly non-white                       |      |      |      |      |      |      |      |      |      |
| Completely non-white                   |      |      |      |      |      |      |      |      |      |
| the neighborhood where you grew up?    |      |      |      |      |      |      |      |      |      |
|                                        |      |      |      |      |      |      |      |      |      |