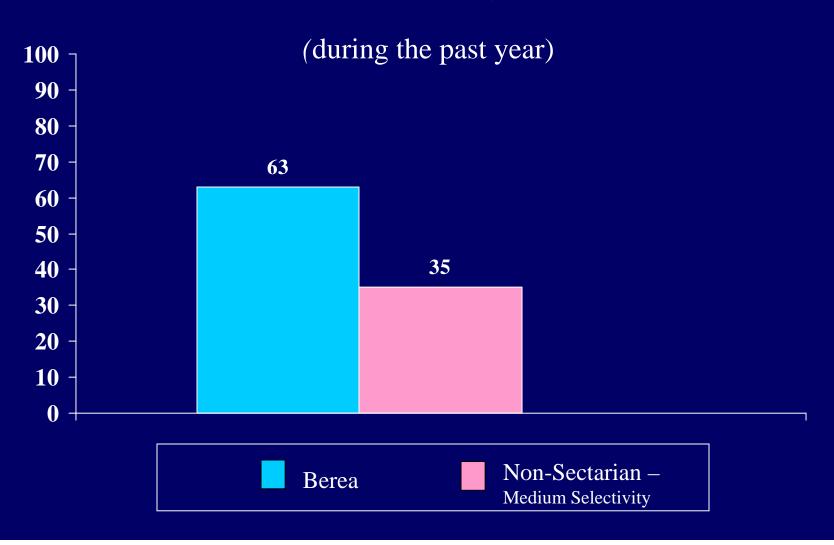

ll" of your close friends:

Go to church/temple/other house of worship



#### Searching for meaning/purpose in life



Trying to change things that are unfair in the world



#### Accepting others as they are



Having discussions about the meaning of life with my friends



#### Being honest in my relationship with others



# Participating in community food or clothing drives



# Percent of students who indicated "frequently" or "occasionally" \*Helped friends with personal problems (during the past year)



### Donated money to charity

(during the past year)



### Felt distant from God

(during the past year)



Struggled to understand evil, suffering and death



# Questioned your religious/spiritual beliefs



Percent of students who indicated "frequently"

### Felt loved by God



# Disagreed with your family about religious matters



Percent of students who indicated "frequently" or "occasionally"

Spent time with people who

share your religious views

(during the past year)



## Felt angry with God

(during the past year)



Percent of students who indicated "frequently" or "occasionally"

Felt that your life is filled with stress and anxiety

(during the past year)



Percent of students who indicated "frequently" or "occasionally"

Been able to find meaning in times of hardship

(during the past year)



Percent of students who indicated "frequently"

### Expressed gratitude to others



Percent of students who indicated "frequently"

### Felt at peace/centered

(during the past year)



#### Explored religion online



Percent of students who indicated "fr