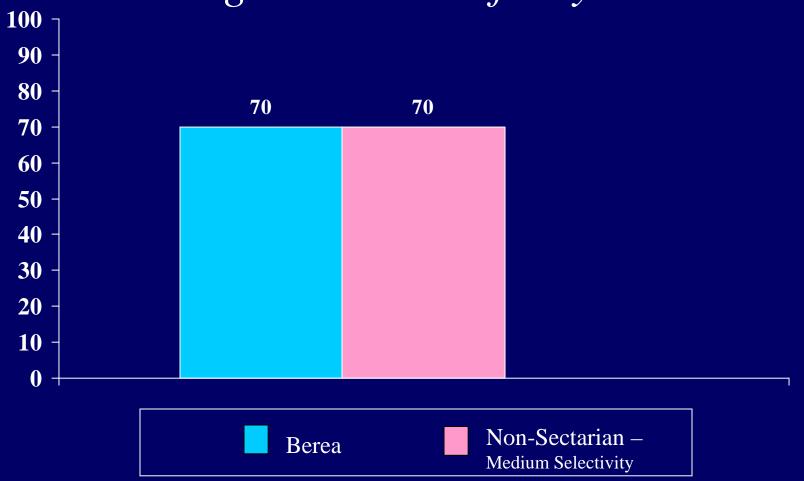

|                                       | Berea College |            |       |       | n-sectari  |       | Other Religious<br>4yr Colleges |           |       |  |
|---------------------------------------|---------------|------------|-------|-------|------------|-------|---------------------------------|-----------|-------|--|
|                                       | Be            | erea Colle | ege   |       | r College/ |       |                                 | •         |       |  |
| Berea College                         |               |            |       |       | um-seled   | ,     |                                 | ium selec | ,     |  |
| First-Time Full-Time                  | Men           |            | Total | Men   | Women      | Total | Men                             | Women     | Total |  |
| Number of Respondents                 | 167           | 196        | 363   | 14549 | 19084      | 33633 | 12246                           | 16664     | 28911 |  |
| How old will you be on December 31 of |               |            |       |       |            |       |                                 |           |       |  |
| this year? [1]                        |               |            |       |       |            |       |                                 |           |       |  |
| 16 or younger                         | 0.0           | 0.0        | 0.0   | 0.0   | 0.1        | 0.1   | 0.1                             | 0.1       | 0.1   |  |
| 17                                    | 1.2           | 3.1        | 2.2   | 1.4   | 2.0        | 1.7   | 8.0                             | 1.6       | 1.2   |  |
| 18                                    | 56.7          | 64.3       |       | 66.7  | 75.6       | 71.8  | 52.3                            | 63.4      | 58.7  |  |
| 19                                    | 31.1          | 29.6       | 30.3  | 30.0  | 21.5       | 25.2  | 43.9                            | 33.8      | 38.1  |  |
| 20                                    | 4.9           | 1.0        | 2.8   | 1.2   | 0.6        | 0.8   | 2.1                             | 0.8       | 1.4   |  |
| 21 or older                           |               |            |       |       |            |       |                                 |           |       |  |
| 21 to 24                              | 3.0           | 1.5        | 2.2   | 0.5   | 0.2        | 0.3   | 0.8                             | 0.2       | 0.5   |  |
| 25 to 29                              | 1.8           | 0.0        | 0.8   | 0.1   | 0.0        | 0.0   | 0.0                             | 0.0       | 0.0   |  |
| 30 to 39                              | 0.6           | 0.0        | 0.3   | 0.0   | 0.0        | 0.0   | 0.1                             | 0.0       | 0.0   |  |
| 40 to 54                              | 0.6           | 0.5        | 0.6   | 0.0   | 0.0        | 0.0   | 0.0                             | 0.0       | 0.0   |  |
| 55 or older                           | 0.0           | 0.0        | 0.0   | 0.0   | 0.0        | 0.0   | 0.0                             | 0.0       | 0.0   |  |
| Are you: (mark all that apply) [2,3]  |               |            |       |       |            |       |                                 |           |       |  |
| White/Caucasian                       | 75.2          | 69.9       | 72.3  | 84.9  | 84.1       | 84.5  | 88.1                            | 88.7      | 88.4  |  |
| African American/Black                | 17.0          | 27.5       | 22.6  | 6.4   | 7.2        | 6.9   | 6.1                             | 6.2       | 6.1   |  |
| American Indian                       | 4.8           | 5.2        | 5.0   | 1.7   | 1.9        | 1.8   | 1.8                             | 2.1       | 1.9   |  |
| Asian American/Asian                  | 6.1           | 3.1        | 4.5   | 4.2   | 4.2        | 4.2   | 2.9                             | 2.6       | 2.7   |  |
| Mexican American/Chicano              | 3.0           | 0.0        | 1.4   | 1.2   | 1.0        | 1.1   | 1.8                             | 1.4       | 1.6   |  |
| Puerto Rican American                 | 1.2           | 0.0        | 0.6   | 1.9   | 2.0        | 2.0   | 0.6                             | 0.6       | 0.6   |  |
| Other Latino                          | 2.4           | 1.0        | 1.7   | 2.9   | 3.7        | 3.4   | 0.9                             | 1.7       | 1.4   |  |
| Other                                 | 5.5           | 4.7        | 5.0   | 2.6   | 3.6        | 3.2   | 1.9                             | 2.4       | 2.2   |  |
| Is English your native language?      |               |            |       |       |            |       |                                 |           |       |  |
| Yes                                   | 90.1          | 94.3       | 92.4  | 95.7  | 94.7       | 95.1  | 96.5                            | 96.5      | 96.5  |  |
| No                                    | 9.9           | 5.7        | 7.6   | 4.3   | 5.3        | 4.9   | 3.5                             | 3.5       | 3.5   |  |
| Are you presently married? [1]        |               |            |       |       |            |       |                                 |           |       |  |
| No                                    |               |            |       |       |            |       |                                 |           |       |  |
| Yes                                   |               |            |       |       |            |       |                                 |           |       |  |
| Citizenship status [1]                |               |            |       |       |            |       |                                 |           |       |  |
| Yes                                   | 91.6          | 94.9       | 93.4  | 97.5  | 97.2       | 97.3  | 97.6                            | 98.2      | 97.9  |  |
| No                                    | 8.4           | 5.1        | 6.6   | 2.5   | 2.8        | 2.7   | 2.4                             | 1.8       | 2.1   |  |
| Twin status                           |               |            |       |       |            |       |                                 |           |       |  |
| No                                    |               |            |       |       |            |       |                                 |           |       |  |
| Yes, identical                        |               |            |       |       |            |       |                                 |           |       |  |
| Yes, fraternal                        | <u>_</u>      |            |       |       |            |       |                                 |           |       |  |