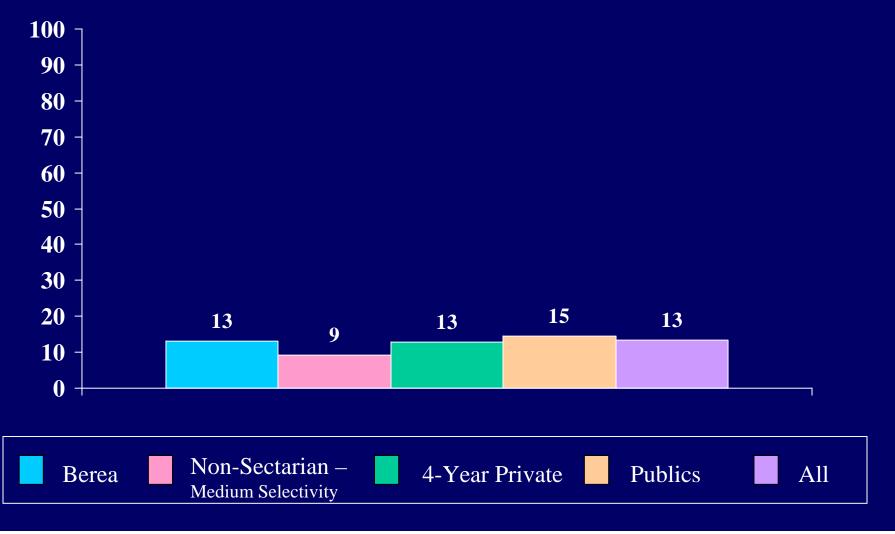

Survey.



#### Becoming an authority in my field





#### Influencing the political structure





#### Raising a family



Having administrative responsibility for the work of others Non-Sectarian – 4-Year Private **Publics** All Berea **Medium Selectivity** 

#### Being very well off financially



# Helping others who are in difficulty



#### Making a theoretical contribution to science





Creating artistic work (painting, sculpture, decorating, etc.)



Becoming successful in a business

of my own



Becoming involved in programs to clean up the environment



## Developing a meaningful philosophy of life





#### Helping to promote racial understanding



## Keeping up to date with political affairs





#### Integrating spirituality into my life







## Change career choice



#### Participate in student government



#### Get a job to help pay for college expenses



#### Work full-time while attending college



#### Join a social fraternity or sorority



#### Play varsity/intercollegiate athletics



#### Make at least a "B" average



#### Get a bachelor's degree (B.A., B.S., etc.)

This Question was a part of the CIRP 2002 Questionnaire, however it was removed from the 2004 Survey.

# Participate in student protests or demonstrations





# Be satisfied with their college





# Seek personal counseling



# Develop close friendships with other students

This Question was a part of the CIRP 2002 Questionnaire, however it was removed from the 2004 Survey.

# Communicate regularly with professors



# Socialize with someone of another racial/ethnic group