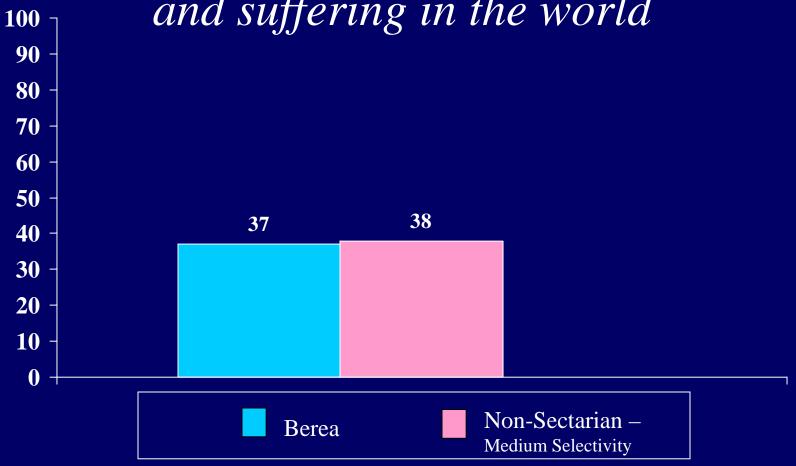

### The war in Iraq



What happens in my life is determined by forces larger than myself



Whether or not there is a Supreme Being doesn't matter to me



I gain spiritual strength by trusting in a Higher Power



It doesn't matter what I believe as long as I lead a moral life



## I have never felt a sense of sacredness



Percent of students who agrees "strongly" or "somewhat":

I find religion to be personally helpful



I know someone I can turn to for spiritual guidance



### I am uncomfortable discussing religious matters



Percent of students who agrees "strongly" or "somewhat":

My spirituality is a source of joy



Percent of students who agrees "strongly" or "somewhat":

It is difficult to reconcile the existence of a loving God with all the pain and suffering in the world



Percent of students who agrees "strongly" or "somewhat":

I do not expect my religious convictions to change in the next few years



Percent of students who agrees "strongly" or "somewhat":

To be truly religious, a person must accept all the teachings of his/her faith



How would you describe your current views about spiritual/religious matters?



# My spiritual/religious beliefs: Have helped me develop my identity



My spiritual/religious beliefs:

#### Are one of the most important things in my life



## My spiritual/religious beliefs: Give meaning/purpose to my life



My spiritual/religious beliefs:

Help define the goals I set for myself



My spiritual/religious beliefs:

#### Provide me with strength, support and guidance



My spiritual/religious beliefs:

Lie behind my who