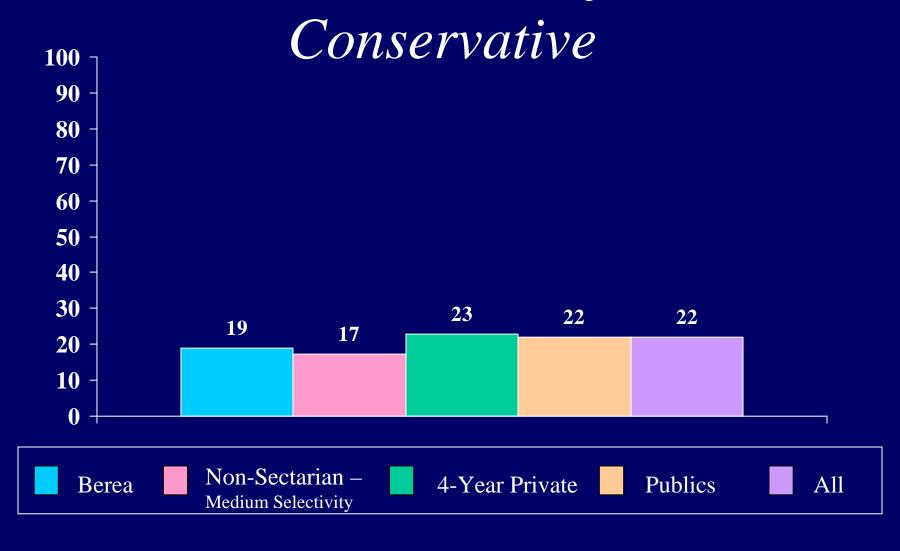

ent of students who indicated "frequently" or "occasionally" Visiting an art gallery or museum (during the past year)







# Percent of students who indicated "frequently" Communicating via e-mail (during the past year)

Percent of students who indicated "frequently"

Using the Internet for

research or homework

(during the past year)



Percent of students who indicated "frequently"

#### Participating in Internet chat rooms

(during the past year)

Percent of students who indicated "frequently"

## Using the Internet in other ways

(during the past year)

Percent of students who indicated "frequently" or "occasionally"

# Performing community service as part of a class



Percent of students who indicated "frequently"

#### Using a personal computer

(during the past year)















#### My parents wanted me to go





### Wanted to get away from home



#### To be able to get a better job

(for deciding to go to college)



To gain a general education and appreciation of ideas



#### To improve my reading and study skills

(for deciding to go to college)

#### There was nothing better to do



#### To make me a more cultured person



#### To be able to make more money

(for deciding to go to college)



#### To learn more about things that interest me

(for deciding to go to college)





#### A mentor/role model encouraged me to go

(for deciding to go to college)

## To get training for a specific career

(for deciding to go to college)



In deciding to go to college, how important to you was the following reason:

To find my purpose in life



#### Academic