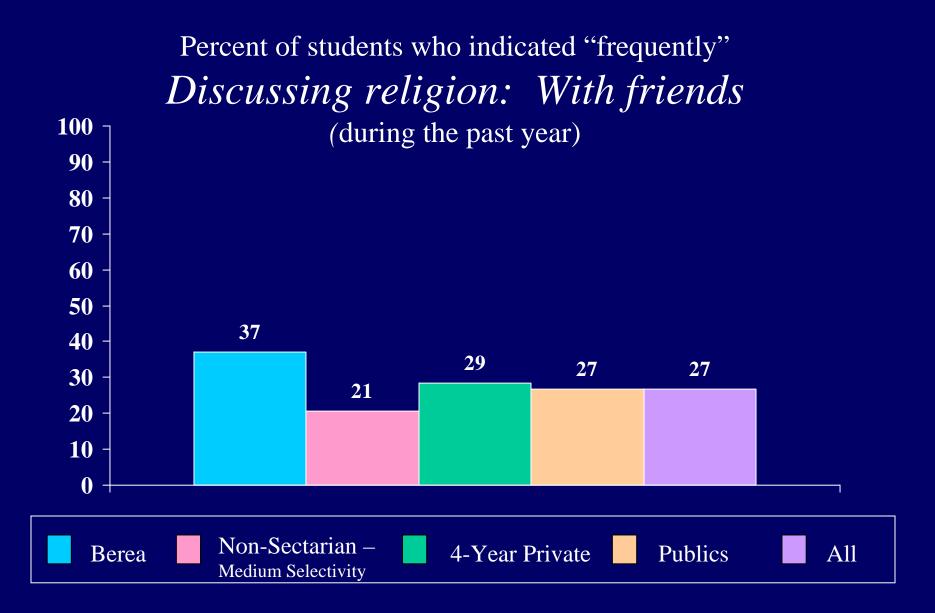

## 2004 CIRP INSTITUTIONAL SUMMARY

| Failed to complete a homework assignment |      |      | Ī    |      |      |      |      |      | 1    |
|------------------------------------------|------|------|------|------|------|------|------|------|------|
| on time                                  |      |      |      |      |      |      |      |      |      |
| Discussed politics [6]                   | 34.1 | 24.9 | 29.1 | 25.4 | 20.3 | 22.5 | 22.8 | 18.7 | 20.5 |
| Discussed religion [6]                   |      |      |      |      |      |      |      |      |      |
| Drank beer                               | 37.0 | 20.2 | 27.9 | 59.7 | 49.3 | 53.7 | 44.4 | 27.7 | 34.8 |
| Drank wine or liquor                     | 43.6 | 33.7 | 38.3 | 58.7 | 58.4 | 58.5 | 42.8 | 38.2 | 40.2 |
| Felt depressed [6]                       | 9.1  | 18.0 | 13.9 | 5.5  | 8.9  | 7.4  | 5.6  | 9.5  | 7.9  |
| Felt overwhelmed by all I had to do [6]  | 14.5 | 42.8 | 29.8 | 15.9 | 35.8 | 27.2 | 17.1 | 37.8 | 29.1 |
| Jogged                                   |      |      |      |      |      |      |      |      |      |
| Missed school because of illness         | 55.5 | 75.6 | 66.4 | 70.1 | 80.8 | 76.2 | 63.5 | 77.6 | 71.6 |
| Overslept and missed a class or          |      |      |      |      |      |      |      |      |      |
| appointment                              |      |      |      |      |      |      |      |      |      |
| Performed volunteer work                 | 76.2 | 89.7 | 83.5 | 76.6 | 84.7 | 81.2 | 82.4 | 88.3 | 85.8 |
| Played a musical instrument              | 45.1 | 40.9 | 42.9 | 40.5 | 35.0 | 37.4 | 43.5 | 48.9 | 46.6 |
| Smoked cigarettes [6]                    | 10.3 | 4.1  | 7.0  | 8.0  | 8.1  | 8.0  | 4.4  | 4.2  | 4.3  |
| Socialized with someone of another       |      |      |      |      |      |      |      |      |      |
| racial/ethnic group [6]                  | 63.0 | 57.7 | 60.2 | 66.8 | 70.0 | 68.6 | 58.9 | 62.5 | 61.0 |
| Spoke a language other than English      |      |      |      |      |      |      |      |      |      |
| at home [6]                              |      |      |      |      |      |      |      |      |      |
| Stayed up all night                      | 86.7 | 79.3 | 82.7 | 80.7 | 77.3 | 78.8 | 78.5 | 73.2 | 75.4 |
| Studied in library [6]                   |      |      |      |      |      |      |      |      |      |
| Studied with other students              |      |      |      | 80.5 | 88.5 | 85.0 | 81.4 | 87.8 | 85.1 |
| Took sleeping pills                      |      |      |      |      |      |      |      |      |      |
| Took a tranquilizing pill                |      |      |      |      |      |      |      |      |      |
| Took vitamins                            |      |      |      |      |      |      |      |      |      |
| Tutored another student                  | 64.0 | 77.7 | 71.4 | 43.5 | 52.6 | 48.7 | 42.9 | 54.5 | 49.6 |
| Used a personal computer [6]             | 71.6 | 74.7 | 73.3 | 84.5 | 85.9 | 85.3 | 80.9 | 84.5 | 82.9 |
| Visited an art gallery or museum         |      |      |      |      |      |      |      |      |      |
| Voted in a student election [6]          | 19.0 | 23.4 | 21.4 | 20.7 | 20.1 | 20.3 | 18.6 | 20.4 | 19.6 |
| Was bored in class [6]                   | 34.5 | 36.1 | 35.4 | 41.9 | 40.3 | 41.0 | 44.4 | 37.6 | 40.5 |
| Was a guest in a teacher's home          | 31.7 | 29.5 | 30.5 | 22.1 | 21.4 | 21.7 | 33.2 | 29.6 | 31.1 |
| Won a varsity letter for sports          |      |      |      |      |      |      |      |      |      |
| Wore glasses or contact lenses           |      |      |      |      |      |      |      |      |      |
| Worked in a local, state or national     |      |      |      |      |      |      |      |      |      |
| political campaign                       | 12.8 | 12.9 | 12.8 | 8.4  | 6.5  | 7.3  | 8.0  | 6.0  | 6.9  |