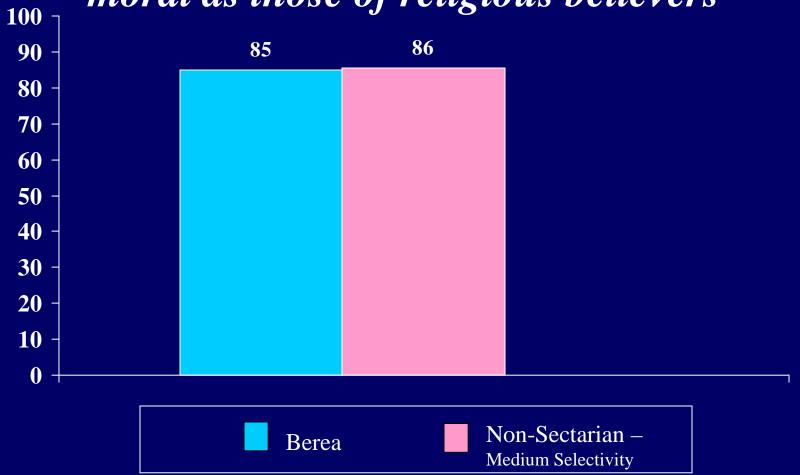

ng beauty in my life



Finding answers to the mysteries of life



#### Becoming a more loving person



Seeking to follow religious teachings in my everyday life



#### Improving the human condition



Love is at the root of all great religions



#### All life is interconnected



#### Believing in supernatural phenomena is foolish



#### We are all spiritual beings



#### It is futile to try to discover the purpose of existence



People can reach a higher spiritual plane of consciousness through meditation or prayer



#### The evil in this world seems to outweigh the good



Most people can grow spiritually without being religious



#### People who don't believe in God will be punished



Non-religious people can lead lives that are just as moral as those of religious believers



Pain and suffering are essential to becoming a better person



#### The universe arose by chance



In the future, science will be able to explain everything



While science can provide important information about the physical world, only religion can truly explain existence



For me, the relationship between science and religion is one of:

# Conflict; I consider myself to be on the side of religion



For me, the relationship between science and religion is one of:

Conflict; I consider myself to be on the side of science



For me, the relationship between science and religion is one of:

Independence; they refer to different aspects of reality



For me, the relationship between science and religion is one of:

Collaboration; each can be used to

help support the other



# Percen