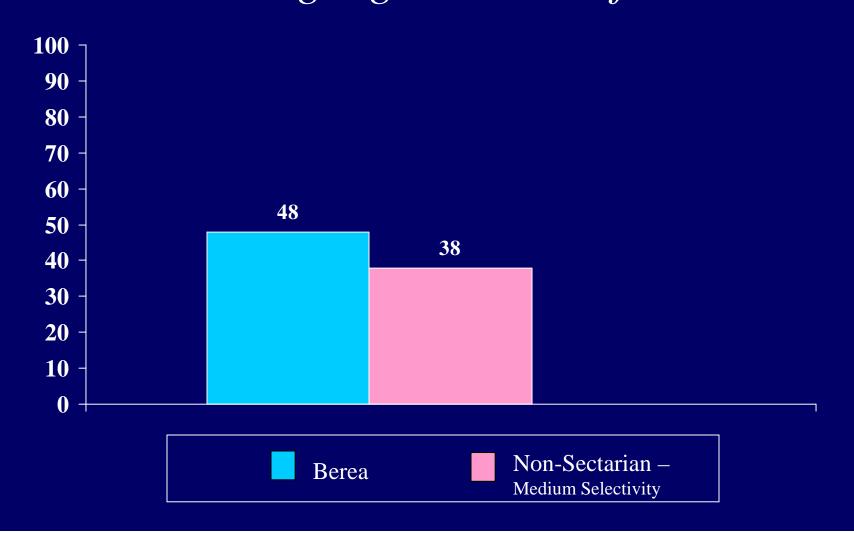

## 2004 CIRP INSTITUTIONAL SUMMARY

| Emotional health                       | 53.7 | 36.9 | 44.6 | 56.5 | 44.8 | 49.8 | 57.7 | 43.6 | 49.6 |
|----------------------------------------|------|------|------|------|------|------|------|------|------|
| Leadership ability                     | 57.9 | 51.8 | 54.6 | 64.6 | 55.1 | 59.2 | 65.5 | 54.1 | 58.9 |
| Mathematical ability                   | 54.3 | 37.9 | 45.4 | 46.7 | 30.6 | 37.5 | 44.5 | 32.2 | 37.4 |
| Mechanical ability                     |      |      |      |      |      |      |      |      |      |
| Originality                            |      |      |      |      |      |      |      |      |      |
| Physical health                        | 54.9 | 26.7 | 39.6 | 63.8 | 41.9 | 51.3 | 68.2 | 39.2 | 51.5 |
| Popularity                             |      |      |      |      |      |      |      |      |      |
| Popularity with the opposite sex       |      |      |      |      |      |      |      |      |      |
| Public speaking ability                | 40.9 | 33.8 | 37.0 | 37.3 | 30.4 | 33.4 | 37.5 | 30.2 | 33.3 |
| Self confidence (intellectual)         | 73.2 | 52.3 | 61.8 | 60.6 | 44.5 | 51.4 | 63.6 | 47.8 | 54.5 |
| Self confidence (social)               | 48.2 | 37.9 | 42.6 | 54.7 | 43.6 | 48.4 | 54.7 | 42.0 | 47.4 |
| Self understanding                     | 61.6 | 44.8 | 52.5 | 54.4 | 45.6 | 49.4 | 52.6 | 43.3 | 47.2 |
| Sensitivity to criticism               |      |      |      |      |      |      |      |      |      |
| Spirituality                           | 51.8 | 51.5 | 51.7 | 28.4 | 29.7 | 29.1 | 43.9 | 48.4 | 46.5 |
| Stubbornness                           |      |      |      |      |      |      |      |      |      |
| Understanding of others                | 68.3 | 60.0 | 63.8 | 58.7 | 65.4 | 62.5 | 56.8 | 65.3 | 61.7 |
| Writing ability                        | 53.0 | 52.6 | 52.8 | 42.0 | 45.5 | 44.0 | 37.7 | 45.7 | 42.4 |
| From what kind of secondary school did |      |      |      |      |      |      |      |      |      |
| you graduate? [1]                      |      |      |      |      |      |      |      |      |      |
| Public                                 | 87.8 | 90.8 | 89.4 | 78.2 | 81.3 | 80.0 | 83.5 | 84.8 | 84.3 |
| Private, denominational                | 6.1  | 6.1  | 6.1  | 14.8 | 13.4 | 14.0 | 11.3 | 10.4 | 10.8 |
| Private, non-denominational or other   | 6.1  | 3.1  | 4.4  | 7.0  | 5.3  | 6.0  | 5.2  | 4.8  | 5.0  |
| How would you describe the racial      |      |      |      |      |      |      |      |      |      |
| composition of:                        |      |      |      |      |      |      |      |      |      |
|                                        |      |      |      |      |      |      |      |      |      |
| the high school you last attended?     |      |      |      |      |      |      |      |      |      |
| Completely white                       |      |      |      |      |      |      |      |      |      |
| Mostly white                           |      |      |      |      |      |      |      |      |      |
| Roughly half non-white                 |      |      |      |      |      |      |      |      |      |
| Mostly non-white                       |      |      |      |      |      |      |      |      |      |
| Completely non-white                   |      |      |      |      |      |      |      |      |      |
| the neighborhood where you grew up?    |      |      |      |      |      |      |      |      |      |
|                                        |      |      |      |      |      |      |      |      |      |