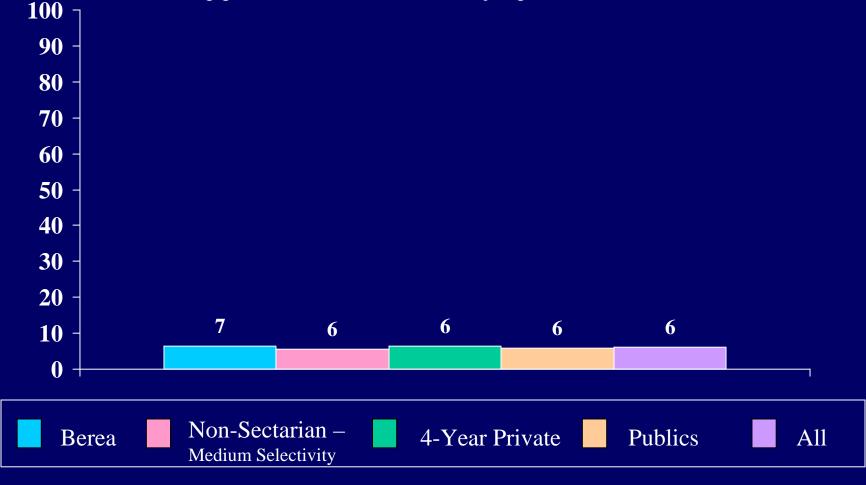

r college education:

Major (not sure I will have enough funds



#### My relatives wanted me to come here





This college has a very good academic reputation





#### I was offered financial assistance



Reasons noted as "very important" in influencing student's decision to attend this particular college

The cost of attending this college



# This college offers special educational programs

This Question was a part of the CIRP 2002 Questionnaire, however it was removed from the 2004 Survey.

#### This college has low tuition

This Question was a part of the CIRP 2002 Questionnaire, however it was removed from the 2004 Survey.

#### High school counselor advised me



#### Private college counselor advised me



#### I wanted to live near home



## Not offered aid by first choice



Reasons noted as "very important" in influencing student's decision to attend this particular college

This college's graduates gain admission to top graduate/professional schools



Reasons noted as "very important" in influencing student's decision to attend this particular college

This college's graduates get good jobs



I was attracted by the religious affiliation/orientation of the college





#### Rankings in national magazines



## Information from a website



I was admitted through an Early Action
or Early Decision program



Reasons noted as "very important" in influencing student's decision to attend this particular college

#### A visit to campus



## The athletic department recruited me

This Question was a part of the CIRP 2002 Questionnaire, however it was removed fro