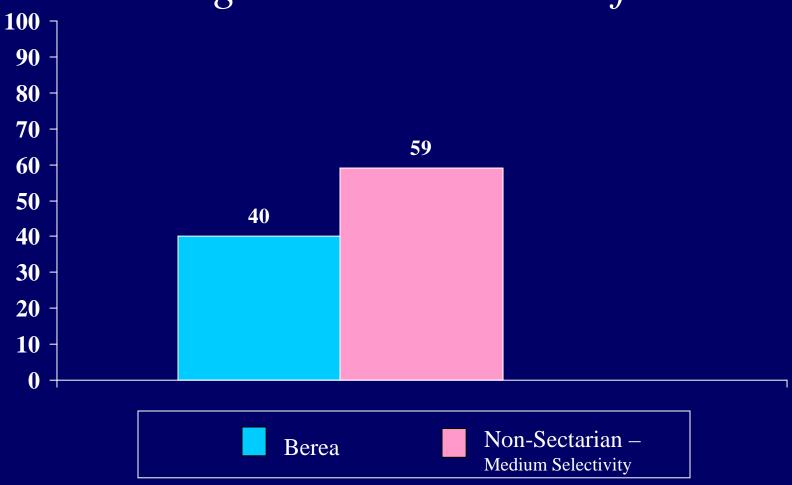

|                                         |      |            |       | NI-   |            |        | Other Peligious |           |        |
|-----------------------------------------|------|------------|-------|-------|------------|--------|-----------------|-----------|--------|
|                                         | _    |            |       | _     | n-sectari  |        | Other Religious |           |        |
|                                         | Be   | erea Colle | ege   |       | r College/ |        |                 | r College |        |
| Berea College                           |      |            |       | medi  | um-selec   | tivity | med             | ium selec | tivity |
| First-Time Full-Time                    | Men  | Women      | Total | Men   | Women      | Total  | Men             | Women     | Total  |
| Number of Respondents                   | 167  | 196        | 363   | 14549 | 19084      | 33633  | 12246           | 16664     | 28911  |
| Completely white                        |      |            |       |       |            |        |                 |           |        |
| Mostly white                            |      |            |       |       |            |        |                 |           |        |
| Roughly half non-white                  |      |            |       |       |            |        |                 |           |        |
| Mostly non-white                        |      |            |       |       |            |        |                 |           |        |
| Completely non-white                    |      |            |       |       |            |        |                 |           |        |
| What was your average grade in          |      |            |       |       |            |        |                 |           |        |
| high school? [3]                        |      |            |       |       |            |        |                 |           |        |
| A or A+                                 | 31.3 | 51.3       | 42.1  | 10.8  | 20.6       | 16.4   | 16.6            | 28.3      | 23.3   |
| A                                       | 25.2 | 24.6       | 24.9  | 16.2  | 23.5       | 20.4   | 19.7            | 26.3      | 23.5   |
| B+                                      | 18.4 | 14.1       | 16.1  | 22.5  | 24.5       | 23.6   | 19.3            | 18.1      | 18.6   |
| В                                       | 17.8 | 4.2        | 10.5  | 31.1  | 22.3       | 26.1   | 23.9            | 19.2      | 21.2   |
| B-                                      | 4.3  | 4.7        | 4.5   | 11.9  | 6.0        | 8.6    | 10.8            | 5.0       | 7.5    |
| C+                                      | 2.5  | 0.5        | 1.4   | 4.7   | 2.0        | 3.1    | 5.7             | 2.2       | 3.7    |
| C                                       | 0.6  | 0.5        | 0.6   | 2.7   | 1.0        | 1.7    | 3.8             | 1.0       | 2.2    |
| D                                       | 0.0  | 0.0        | 0.0   | 0.1   | 0.0        | 0.1    | 0.1             | 0.1       | 0.1    |
| Where did you rank academically in your |      |            |       |       |            |        |                 |           |        |
| high school?                            |      |            |       |       |            |        |                 |           |        |
| Fourth quarter                          |      |            |       |       |            |        |                 |           |        |
| Third quarter                           |      |            |       |       |            |        |                 |           |        |
| Second quarter                          |      |            |       |       |            |        |                 |           |        |
| Top quarter                             |      |            |       |       |            |        |                 |           |        |
| Where did you rank academically in your |      |            |       |       |            |        |                 |           |        |
| high school?                            |      |            |       |       |            |        |                 |           |        |
| Bottom 20%                              |      |            |       |       |            |        |                 |           |        |
| Fourth 20%                              |      |            |       |       |            |        |                 |           |        |
| Middle 20%                              |      |            |       |       |            |        |                 |           |        |
| Second 20%                              |      |            |       |       |            |        |                 |           |        |
| Top 20%                                 |      |            |       |       |            |        |                 |           |        |
| In what year did you graduate from      |      |            |       |       |            |        |                 |           |        |
| high school?                            |      |            |       |       |            |        |                 |           |        |
| this year                               | 87.8 | 96.4       | 92.5  | 98.0  | 98.7       | 98.4   | 97.2            | 98.2      | 97.8   |
| one year ago                            | 5.5  | 1.5        | 3.3   | 1.2   | 0.9        | 1.0    | 1.7             | 1.3       | 1.5    |
| two years ago                           | 2.4  | 1.0        | 1.7   | 0.4   | 0.2        | 0.3    | 0.6             | 0.2       | 0.3    |
| three or more years ago                 | 3.7  | 0.5        | 1.9   | 0.3   | 0.1        | 0.2    | 0.4             | 0.2       | 0.3    |
| did not graduate but passed G.E.D. test | 0.6  | 0.0        | 0.3   | 0.1   | 0.1        | 0.1    | 0.1             | 0.1       | 0.1    |
| never completed high school             | 0.0  | 0.5        | 0.3   | 0.0   | 0.1        | 0.0    | 0.0             | 0.0       | 0.0    |