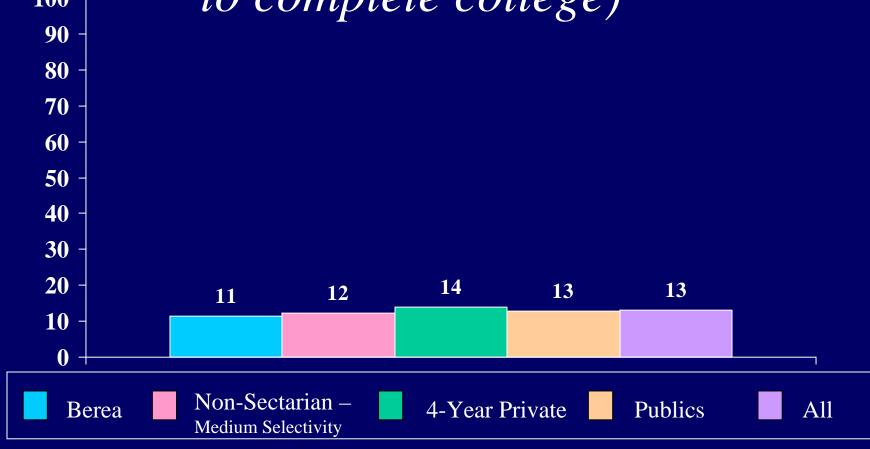

|                                       | Berea College |            |       |       | n-sectari  |       | Other Religious<br>4yr Colleges |           |       |  |
|---------------------------------------|---------------|------------|-------|-------|------------|-------|---------------------------------|-----------|-------|--|
|                                       | Be            | erea Colle | ege   |       | r College/ |       |                                 | •         |       |  |
| Berea College                         |               |            |       |       | um-seled   | ,     |                                 | ium selec | ,     |  |
| First-Time Full-Time                  | Men           |            | Total | Men   | Women      | Total | Men                             | Women     | Total |  |
| Number of Respondents                 | 167           | 196        | 363   | 14549 | 19084      | 33633 | 12246                           | 16664     | 28911 |  |
| How old will you be on December 31 of |               |            |       |       |            |       |                                 |           |       |  |
| this year? [1]                        |               |            |       |       |            |       |                                 |           |       |  |
| 16 or younger                         | 0.0           | 0.0        | 0.0   | 0.0   | 0.1        | 0.1   | 0.1                             | 0.1       | 0.1   |  |
| 17                                    | 1.2           | 3.1        | 2.2   | 1.4   | 2.0        | 1.7   | 8.0                             | 1.6       | 1.2   |  |
| 18                                    | 56.7          | 64.3       |       | 66.7  | 75.6       | 71.8  | 52.3                            | 63.4      | 58.7  |  |
| 19                                    | 31.1          | 29.6       | 30.3  | 30.0  | 21.5       | 25.2  | 43.9                            | 33.8      | 38.1  |  |
| 20                                    | 4.9           | 1.0        | 2.8   | 1.2   | 0.6        | 0.8   | 2.1                             | 0.8       | 1.4   |  |
| 21 or older                           |               |            |       |       |            |       |                                 |           |       |  |
| 21 to 24                              | 3.0           | 1.5        | 2.2   | 0.5   | 0.2        | 0.3   | 0.8                             | 0.2       | 0.5   |  |
| 25 to 29                              | 1.8           | 0.0        | 0.8   | 0.1   | 0.0        | 0.0   | 0.0                             | 0.0       | 0.0   |  |
| 30 to 39                              | 0.6           | 0.0        | 0.3   | 0.0   | 0.0        | 0.0   | 0.1                             | 0.0       | 0.0   |  |
| 40 to 54                              | 0.6           | 0.5        | 0.6   | 0.0   | 0.0        | 0.0   | 0.0                             | 0.0       | 0.0   |  |
| 55 or older                           | 0.0           | 0.0        | 0.0   | 0.0   | 0.0        | 0.0   | 0.0                             | 0.0       | 0.0   |  |
| Are you: (mark all that apply) [2,3]  |               |            |       |       |            |       |                                 |           |       |  |
| White/Caucasian                       | 75.2          | 69.9       | 72.3  | 84.9  | 84.1       | 84.5  | 88.1                            | 88.7      | 88.4  |  |
| African American/Black                | 17.0          | 27.5       | 22.6  | 6.4   | 7.2        | 6.9   | 6.1                             | 6.2       | 6.1   |  |
| American Indian                       | 4.8           | 5.2        | 5.0   | 1.7   | 1.9        | 1.8   | 1.8                             | 2.1       | 1.9   |  |
| Asian American/Asian                  | 6.1           | 3.1        | 4.5   | 4.2   | 4.2        | 4.2   | 2.9                             | 2.6       | 2.7   |  |
| Mexican American/Chicano              | 3.0           | 0.0        | 1.4   | 1.2   | 1.0        | 1.1   | 1.8                             | 1.4       | 1.6   |  |
| Puerto Rican American                 | 1.2           | 0.0        | 0.6   | 1.9   | 2.0        | 2.0   | 0.6                             | 0.6       | 0.6   |  |
| Other Latino                          | 2.4           | 1.0        | 1.7   | 2.9   | 3.7        | 3.4   | 0.9                             | 1.7       | 1.4   |  |
| Other                                 | 5.5           | 4.7        | 5.0   | 2.6   | 3.6        | 3.2   | 1.9                             | 2.4       | 2.2   |  |
| Is English your native language?      |               |            |       |       |            |       |                                 |           |       |  |
| Yes                                   | 90.1          | 94.3       | 92.4  | 95.7  | 94.7       | 95.1  | 96.5                            | 96.5      | 96.5  |  |
| No                                    | 9.9           | 5.7        | 7.6   | 4.3   | 5.3        | 4.9   | 3.5                             | 3.5       | 3.5   |  |
| Are you presently married? [1]        |               |            |       |       |            |       |                                 |           |       |  |
| No                                    |               |            |       |       |            |       |                                 |           |       |  |
| Yes                                   |               |            |       |       |            |       |                                 |           |       |  |
| Citizenship status [1]                |               |            |       |       |            |       |                                 |           |       |  |
| Yes                                   | 91.6          | 94.9       | 93.4  | 97.5  | 97.2       | 97.3  | 97.6                            | 98.2      | 97.9  |  |
| No                                    | 8.4           | 5.1        | 6.6   | 2.5   | 2.8        | 2.7   | 2.4                             | 1.8       | 2.1   |  |
| Twin status                           |               |            |       |       |            |       |                                 |           |       |  |
| No                                    |               |            |       |       |            |       |                                 |           |       |  |
| Yes, identical                        |               |            |       |       |            |       |                                 |           |       |  |
| Yes, fraternal                        | <u>_</u>      |            |       |       |            |       |                                 |           |       |  |