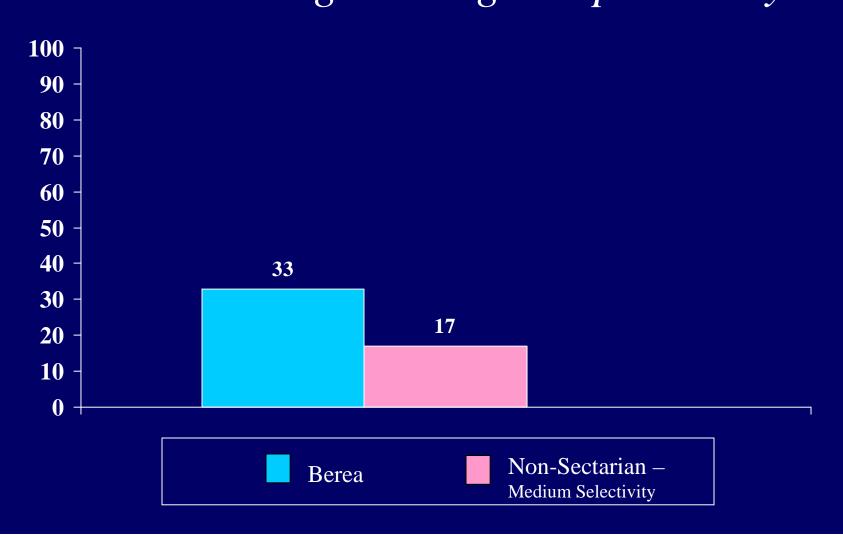

f students who report "Frequently" praying: To express gratitude



# Percent of students who report "Frequently" praying: For emotional strength



# Percent of students who report "Frequently" praying: For for given ess



# Percent of students who report "Frequently" praying: To relieve the suffering of others



## Percent of students who report "Frequently" praying: For loved ones



# Percent of students who report "Frequently" praying: $For\ wisdom$



# Percent of students who report "Frequently" praying: To praise God



### Self-reflection







#### Meditation



Percent of students who engages at least weekly in:

Yoga, Tai Chi, or similar practice



### Religious singing/chanting



Percent of students who engages at least weekly in:

Other reading on religion/spirituality



#### Having an interest in spirituality



The percent of students who indicated the following statements describe them "to a great extent"

Believing in the sacredness of life



Feeling unsettled about spiritual and religious matters



Feeling good about the direction in which my life is headed



Feeling a sense of connection with God/Higher
Power that transcends my personal self







The percent of students who indicated the following statements describe them "to a great extent" Feeling disillusioned with my religious upbringing Non-Sectarian – Berea **Medium Selectivity** 

Having an interest in different religious traditions



Being committed to introducing people to my faith



#### Believing in the goodness of all people





Seeing each day, good or bad, as a gift



Believi