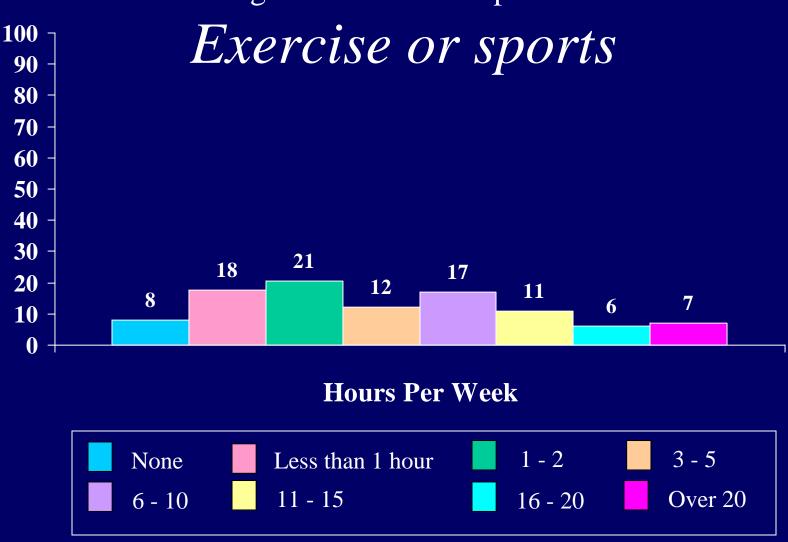

| Berea College                            | Вє   | erea Colle | ege   | 4 <sub>)</sub><br>medi | on-sectari<br>yr College<br>ium-selec | es    | Oth<br>4)<br>medi |       |       |
|------------------------------------------|------|------------|-------|------------------------|---------------------------------------|-------|-------------------|-------|-------|
| First-Time Full-Time                     | Men  | Women      | Total | Men                    | Women                                 | Total | Men               | Women | Total |
| Number of Respondents                    | 167  | 196        | 363   | 14549                  | 19084                                 | 33633 | 12246             | 16664 | 28911 |
| During your last year in high school,    |      |            |       |                        |                                       |       |                   |       |       |
| how much time did you spend in a typical |      |            |       |                        |                                       |       |                   |       |       |
| week doing the following activities?     |      |            |       |                        |                                       |       |                   |       |       |
| Studying/homework                        |      |            |       |                        |                                       |       |                   |       |       |
| None                                     | 10.5 | 3.1        | 6.5   | 4.2                    | 0.9                                   | 2.4   | 3.8               | 0.8   | 2.1   |
| Less than one                            | 19.1 | 11.5       | 15.0  | 17.1                   | 9.2                                   | 12.6  | 20.4              | 8.3   | 13.4  |
| 1 to 2                                   | 22.2 | 15.6       | 18.6  | 24.7                   | 19.9                                  | 22.0  | 29.4              | 20.8  | 24.4  |
| 3 to 5                                   | 24.1 | 31.8       | 28.2  | 28.3                   | 33.8                                  | 31.4  | 27.2              | 32.3  | 30.1  |
| 6 to 10                                  | 11.1 | 18.2       | 15.0  | 16.0                   | 21.4                                  | 19.1  | 12.4              | 21.9  | 17.9  |
| 11 to 15                                 | 8.0  | 7.3        | 7.6   | 5.9                    | 8.2                                   | 7.2   | 4.0               | 9.5   | 7.2   |
| 16 to 20                                 | 1.9  | 6.3        | 4.2   | 1.8                    | 4.2                                   | 3.2   | 1.5               | 3.9   | 2.9   |
| Over 20                                  | 3.1  | 6.3        | 4.8   | 1.9                    | 2.4                                   | 2.2   | 1.2               | 2.5   | 2.0   |
| During your last year in high school,    | 0.1  | 0.0        | 1.0   | 1.0                    |                                       |       |                   |       |       |
| how much time did you spend in a typical |      |            |       |                        |                                       |       |                   |       |       |
| week doing the following activities?     |      |            |       |                        |                                       |       |                   |       |       |
| literature and the remaining demander.   |      |            |       |                        |                                       |       |                   |       |       |
| Socializing with friends                 |      |            |       |                        |                                       |       |                   |       |       |
| None                                     | 1.9  | 0.5        | 1.1   | 0.6                    | 0.2                                   | 0.4   | 0.4               | 0.2   | 0.3   |
| Less than one                            | 2.5  | 3.1        | 2.8   | 1.2                    | 1.1                                   | 1.1   | 1.1               | 1.2   | 1.2   |
| 1 to 2                                   | 8.8  | 12.4       | 10.7  | 4.6                    | 5.5                                   | 5.1   | 4.7               | 5.9   | 5.4   |
| 3 to 5                                   | 20.0 | 24.7       | 22.6  | 12.8                   | 16.6                                  | 15.0  | 16.6              | 19.5  | 18.2  |
| 6 to 10                                  | 19.4 | 20.6       | 20.1  | 22.1                   | 24.7                                  | 23.6  | 22.6              | 27.2  | 25.3  |
| 11 to 15                                 | 14.4 | 21.6       | 18.4  | 19.2                   | 20.1                                  | 19.7  | 19.0              | 18.8  | 18.9  |
| 16 to 20                                 | 12.5 | 5.2        | 8.5   | 14.1                   | 13.4                                  | 13.7  | 13.4              | 12.5  | 12.9  |
| Over 20                                  | 20.6 | 11.9       | 15.8  | 25.4                   | 18.3                                  | 21.4  | 22.2              | 14.8  | 18.0  |
| Talking with teachers outside of class   |      |            |       |                        |                                       |       |                   |       |       |
| None                                     | 12.4 | 6.7        | 9.3   | 11.6                   | 7.4                                   | 9.2   | 11.7              | 6.7   | 8.9   |
| Less than one                            | 28.6 | 35.6       | 32.4  | 40.3                   | 41.8                                  | 41.2  | 42.8              | 41.0  | 41.8  |
| 3 to 5                                   | 16.8 | 14.9       | 15.8  | 11.1                   | 13.0                                  | 12.2  | 10.5              | 12.8  | 11.8  |
| 6 to 10                                  | 5.0  | 4.1        | 4.5   | 3.3                    | 3.5                                   | 3.4   | 3.0               | 3.8   | 3.5   |
| 11 to 15                                 | 3.7  | 3.1        | 3.4   | 1.2                    | 1.0                                   | 1.1   | 0.8               | 1.2   | 1.0   |
| 16 to 20                                 | 0.0  | 0.0        | 0.0   | 0.5                    | 0.5                                   | 0.5   | 0.3               | 0.4   | 0.4   |
| Over 20                                  | 0.6  | 0.5        | 0.6   | 0.9                    | 0.3                                   | 0.6   | 0.7               | 0.4   | 0.6   |
| Exercising or sports                     |      |            |       |                        |                                       |       |                   |       |       |
| None                                     | 4.3  | 10.8       | 7.9   | 3.1                    | 5.7                                   | 4.6   | 2.7               | 5.6   | 4.4   |
| Less than one                            | 10.6 | 23.7       | 17.7  | 5.9                    | 10.5                                  | 8.5   | 5.5               | 12.6  | 9.6   |
| 1 to 2                                   | 17.4 | 23.2       | 20.6  | 11.2                   | 16.9                                  | 14.4  | 8.7               | 17.3  | 13.7  |
| 3 to 5                                   | 17.4 | 7.7        | 12.1  | 16.0                   | 19.7                                  | 18.1  | 12.6              | 17.3  | 15.3  |