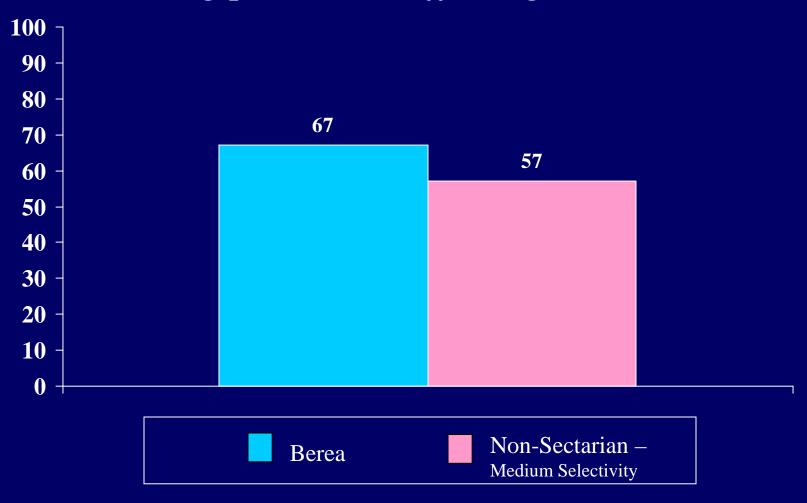

|                                         |      |            |       | NI-   |            |        | Other Peligious |           |        |
|-----------------------------------------|------|------------|-------|-------|------------|--------|-----------------|-----------|--------|
|                                         | _    |            |       | _     | n-sectari  |        | Other Religious |           |        |
|                                         | Be   | erea Colle | ege   |       | r College/ |        |                 | r College |        |
| Berea College                           |      |            |       | medi  | um-selec   | tivity | med             | ium selec | tivity |
| First-Time Full-Time                    | Men  | Women      | Total | Men   | Women      | Total  | Men             | Women     | Total  |
| Number of Respondents                   | 167  | 196        | 363   | 14549 | 19084      | 33633  | 12246           | 16664     | 28911  |
| Completely white                        |      |            |       |       |            |        |                 |           |        |
| Mostly white                            |      |            |       |       |            |        |                 |           |        |
| Roughly half non-white                  |      |            |       |       |            |        |                 |           |        |
| Mostly non-white                        |      |            |       |       |            |        |                 |           |        |
| Completely non-white                    |      |            |       |       |            |        |                 |           |        |
| What was your average grade in          |      |            |       |       |            |        |                 |           |        |
| high school? [3]                        |      |            |       |       |            |        |                 |           |        |
| A or A+                                 | 31.3 | 51.3       | 42.1  | 10.8  | 20.6       | 16.4   | 16.6            | 28.3      | 23.3   |
| A                                       | 25.2 | 24.6       | 24.9  | 16.2  | 23.5       | 20.4   | 19.7            | 26.3      | 23.5   |
| B+                                      | 18.4 | 14.1       | 16.1  | 22.5  | 24.5       | 23.6   | 19.3            | 18.1      | 18.6   |
| В                                       | 17.8 | 4.2        | 10.5  | 31.1  | 22.3       | 26.1   | 23.9            | 19.2      | 21.2   |
| B-                                      | 4.3  | 4.7        | 4.5   | 11.9  | 6.0        | 8.6    | 10.8            | 5.0       | 7.5    |
| C+                                      | 2.5  | 0.5        | 1.4   | 4.7   | 2.0        | 3.1    | 5.7             | 2.2       | 3.7    |
| C                                       | 0.6  | 0.5        | 0.6   | 2.7   | 1.0        | 1.7    | 3.8             | 1.0       | 2.2    |
| D                                       | 0.0  | 0.0        | 0.0   | 0.1   | 0.0        | 0.1    | 0.1             | 0.1       | 0.1    |
| Where did you rank academically in your |      |            |       |       |            |        |                 |           |        |
| high school?                            |      |            |       |       |            |        |                 |           |        |
| Fourth quarter                          |      |            |       |       |            |        |                 |           |        |
| Third quarter                           |      |            |       |       |            |        |                 |           |        |
| Second quarter                          |      |            |       |       |            |        |                 |           |        |
| Top quarter                             |      |            |       |       |            |        |                 |           |        |
| Where did you rank academically in your |      |            |       |       |            |        |                 |           |        |
| high school?                            |      |            |       |       |            |        |                 |           |        |
| Bottom 20%                              |      |            |       |       |            |        |                 |           |        |
| Fourth 20%                              |      |            |       |       |            |        |                 |           |        |
| Middle 20%                              |      |            |       |       |            |        |                 |           |        |
| Second 20%                              |      |            |       |       |            |        |                 |           |        |
| Top 20%                                 |      |            |       |       |            |        |                 |           |        |
| In what year did you graduate from      |      |            |       |       |            |        |                 |           |        |
| high school?                            |      |            |       |       |            |        |                 |           |        |
| this year                               | 87.8 | 96.4       | 92.5  | 98.0  | 98.7       | 98.4   | 97.2            | 98.2      | 97.8   |
| one year ago                            | 5.5  | 1.5        | 3.3   | 1.2   | 0.9        | 1.0    | 1.7             | 1.3       | 1.5    |
| two years ago                           | 2.4  | 1.0        | 1.7   | 0.4   | 0.2        | 0.3    | 0.6             | 0.2       | 0.3    |
| three or more years ago                 | 3.7  | 0.5        | 1.9   | 0.3   | 0.1        | 0.2    | 0.4             | 0.2       | 0.3    |
| did not graduate but passed G.E.D. test | 0.6  | 0.0        | 0.3   | 0.1   | 0.1        | 0.1    | 0.1             | 0.1       | 0.1    |
| never completed high school             | 0.0  | 0.5        | 0.3   | 0.0   | 0.1        | 0.0    | 0.0             | 0.0       | 0.0    |