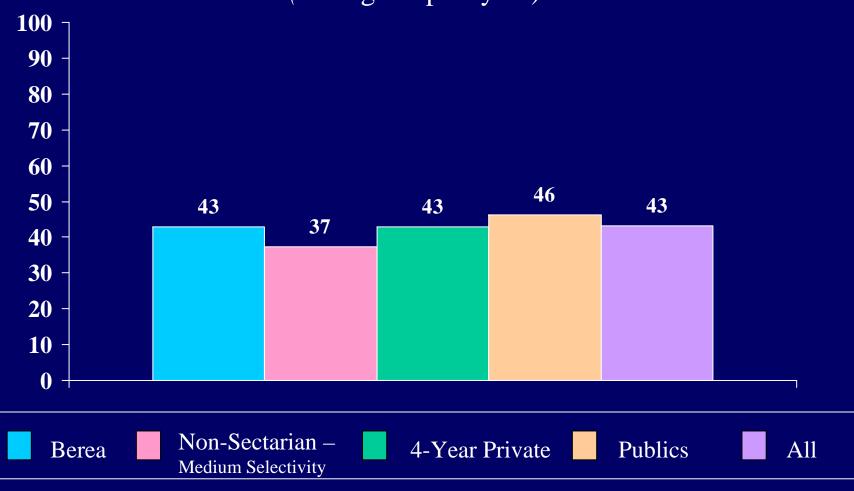

## 2004 CIRP INSTITUTIONAL SUMMARY

| Failed to complete a homework assignment |      |      | Ī    |      |      |      |      |      | 1    |
|------------------------------------------|------|------|------|------|------|------|------|------|------|
| on time                                  |      |      |      |      |      |      |      |      |      |
| Discussed politics [6]                   | 34.1 | 24.9 | 29.1 | 25.4 | 20.3 | 22.5 | 22.8 | 18.7 | 20.5 |
| Discussed religion [6]                   |      |      |      |      |      |      |      |      |      |
| Drank beer                               | 37.0 | 20.2 | 27.9 | 59.7 | 49.3 | 53.7 | 44.4 | 27.7 | 34.8 |
| Drank wine or liquor                     | 43.6 | 33.7 | 38.3 | 58.7 | 58.4 | 58.5 | 42.8 | 38.2 | 40.2 |
| Felt depressed [6]                       | 9.1  | 18.0 | 13.9 | 5.5  | 8.9  | 7.4  | 5.6  | 9.5  | 7.9  |
| Felt overwhelmed by all I had to do [6]  | 14.5 | 42.8 | 29.8 | 15.9 | 35.8 | 27.2 | 17.1 | 37.8 | 29.1 |
| Jogged                                   |      |      |      |      |      |      |      |      |      |
| Missed school because of illness         | 55.5 | 75.6 | 66.4 | 70.1 | 80.8 | 76.2 | 63.5 | 77.6 | 71.6 |
| Overslept and missed a class or          |      |      |      |      |      |      |      |      |      |
| appointment                              |      |      |      |      |      |      |      |      |      |
| Performed volunteer work                 | 76.2 | 89.7 | 83.5 | 76.6 | 84.7 | 81.2 | 82.4 | 88.3 | 85.8 |
| Played a musical instrument              | 45.1 | 40.9 | 42.9 | 40.5 | 35.0 | 37.4 | 43.5 | 48.9 | 46.6 |
| Smoked cigarettes [6]                    | 10.3 | 4.1  | 7.0  | 8.0  | 8.1  | 8.0  | 4.4  | 4.2  | 4.3  |
| Socialized with someone of another       |      |      |      |      |      |      |      |      |      |
| racial/ethnic group [6]                  | 63.0 | 57.7 | 60.2 | 66.8 | 70.0 | 68.6 | 58.9 | 62.5 | 61.0 |
| Spoke a language other than English      |      |      |      |      |      |      |      |      |      |
| at home [6]                              |      |      |      |      |      |      |      |      |      |
| Stayed up all night                      | 86.7 | 79.3 | 82.7 | 80.7 | 77.3 | 78.8 | 78.5 | 73.2 | 75.4 |
| Studied in library [6]                   |      |      |      |      |      |      |      |      |      |
| Studied with other students              |      |      |      | 80.5 | 88.5 | 85.0 | 81.4 | 87.8 | 85.1 |
| Took sleeping pills                      |      |      |      |      |      |      |      |      |      |
| Took a tranquilizing pill                |      |      |      |      |      |      |      |      |      |
| Took vitamins                            |      |      |      |      |      |      |      |      |      |
| Tutored another student                  | 64.0 | 77.7 | 71.4 | 43.5 | 52.6 | 48.7 | 42.9 | 54.5 | 49.6 |
| Used a personal computer [6]             | 71.6 | 74.7 | 73.3 | 84.5 | 85.9 | 85.3 | 80.9 | 84.5 | 82.9 |
| Visited an art gallery or museum         |      |      |      |      |      |      |      |      |      |
| Voted in a student election [6]          | 19.0 | 23.4 | 21.4 | 20.7 | 20.1 | 20.3 | 18.6 | 20.4 | 19.6 |
| Was bored in class [6]                   | 34.5 | 36.1 | 35.4 | 41.9 | 40.3 | 41.0 | 44.4 | 37.6 | 40.5 |
| Was a guest in a teacher's home          | 31.7 | 29.5 | 30.5 | 22.1 | 21.4 | 21.7 | 33.2 | 29.6 | 31.1 |
| Won a varsity letter for sports          |      |      |      |      |      |      |      |      |      |
| Wore glasses or contact lenses           |      |      |      |      |      |      |      |      |      |
| Worked in a local, state or national     |      |      |      |      |      |      |      |      |      |
| political campaign                       | 12.8 | 12.9 | 12.8 | 8.4  | 6.5  | 7.3  | 8.0  | 6.0  | 6.9  |