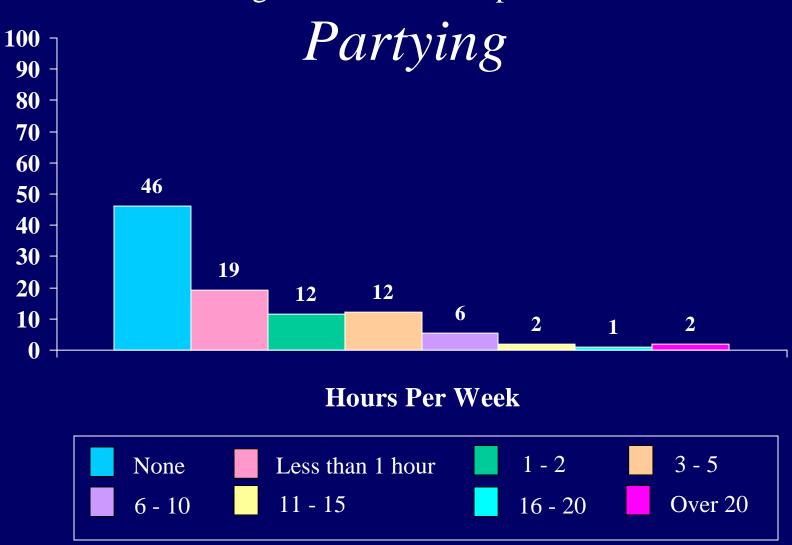

|                                          |      |            |       |       | n-sectari |         | Other Religious |           |        |
|------------------------------------------|------|------------|-------|-------|-----------|---------|-----------------|-----------|--------|
|                                          | Ве   | erea Colle | ege   | 4     | r College | es      | 4               | r College | es     |
| Berea College                            |      |            | -     | medi  | um-selec  | ctivity | med             | ium selec | tivity |
| First-Time Full-Time                     | Men  | Women      | Total | Men   | Women     | Total   | Men             | Women     | Total  |
| Number of Respondents                    | 167  | 196        | 363   | 14549 | 19084     | 33633   | 12246           | 16664     | 28911  |
| 6 to 10                                  | 16.1 | 17.5       | 16.9  | 18.3  | 18.1      | 18.2    | 15.3            | 17.0      | 16.3   |
| 11 to 15                                 | 14.3 | 8.8        | 11.3  | 15.7  | 12.5      | 13.9    | 19.0            | 14.4      | 16.4   |
| 16 to 20                                 | 8.1  | 4.6        | 6.2   | 11.3  | 8.2       | 9.5     | 13.0            | 7.7       | 9.9    |
| Over 20                                  | 11.8 | 3.6        | 7.3   | 18.4  | 8.6       | 12.8    | 23.1            | 8.1       | 14.4   |
| Partying                                 |      |            |       |       |           |         |                 |           |        |
| None                                     | 40.7 | 51.0       | 46.3  | 14.5  | 21.4      | 18.4    | 28.1            | 40.1      | 35.0   |
| Less than one                            | 16.0 | 21.6       | 19.1  | 12.4  | 14.0      | 13.3    | 14.6            | 17.2      | 16.1   |
| 1 to 2                                   | 9.3  | 13.4       | 11.5  | 17.1  | 18.3      | 17.8    | 15.2            | 15.0      | 15.1   |
| 3 to 5                                   | 16.7 | 8.2        | 12.1  | 20.3  | 21.1      | 20.7    | 17.0            | 14.4      | 15.5   |
| 6 to 10                                  | 8.6  | 3.1        | 5.6   | 16.6  | 14.1      | 15.2    | 11.6            | 8.0       | 9.5    |
| 11 to 15                                 | 3.7  | 0.5        | 2.0   | 9.2   | 6.1       | 7.4     | 6.2             | 2.9       | 4.3    |
| 16 to 20                                 | 1.9  | 1.0        | 1.4   | 4.3   | 2.9       | 3.5     | 3.1             | 1.3       | 2.0    |
| Over 20                                  | 3.1  | 1.0        | 2.0   | 5.7   | 2.2       | 3.7     | 4.2             | 1.1       | 2.4    |
| Working (for pay)                        |      |            |       |       |           |         |                 |           |        |
| None                                     | 30.9 | 33.9       | 32.5  | 25.6  | 22.0      | 23.6    | 29.1            | 27.2      | 28.0   |
| Less than one                            | 0.6  | 3.6        | 2.3   | 2.7   | 1.8       | 2.2     | 2.8             | 2.4       | 2.6    |
| 1 to 2                                   | 3.7  | 6.8        | 5.4   | 4.1   | 3.5       | 3.7     | 4.2             | 3.2       | 3.6    |
| 3 to 5                                   | 4.9  | 5.2        | 5.1   | 6.4   | 7.6       | 7.1     | 7.6             | 7.2       | 7.3    |
| 6 to 10                                  | 9.9  | 9.9        | 9.9   | 13.0  | 14.7      | 14.0    | 12.2            | 13.2      | 12.8   |
| 11 to 15                                 | 11.7 | 11.5       |       | 13.6  | 16.9      | 15.5    | 12.5            | 15.0      | 13.9   |
| 16 to 20                                 | 11.1 | 11.5       | 11.3  | 14.4  | 17.1      | 15.9    | 12.8            | 16.0      | 14.7   |
| Over 20                                  | 27.2 | 17.7       | 22.0  | 20.1  | 16.5      | 18.1    | 18.8            | 15.8      | 17.1   |
| Volunteer work                           |      |            |       |       |           |         |                 |           |        |
| None                                     | 29.8 | 18.6       |       | 34.9  | 22.8      | 28.0    | 33.6            | 19.6      | 25.5   |
| Less than one                            | 21.7 | 18.6       |       |       | 21.3      | 22.8    | 28.8            | 23.1      | 25.5   |
| 1 to 2                                   | 20.5 | 24.7       | 22.8  | 20.0  | 26.5      | 23.7    | 21.5            | 29.2      | 25.9   |
| 3 to 5                                   | 12.4 | 20.1       | 16.6  | 10.7  | 17.0      | 14.3    | 9.5             | 17.0      | 13.9   |
| 6 to 10                                  | 8.7  | 10.8       | 9.9   | 5.1   | 7.0       | 6.2     | 4.0             | 6.5       | 5.4    |
| 11 to 15                                 | 3.7  | 2.6        | 3.1   | 1.7   | 2.4       | 2.1     | 1.2             | 2.3       | 1.8    |
| 16 to 20                                 | 1.9  | 2.1        | 2.0   | 0.9   | 1.3       | 1.1     | 0.7             | 0.9       | 0.9    |
| Over 20                                  | 1.2  | 2.6        | 2.0   | 1.9   | 1.8       | 1.8     | 0.7             | 1.4       | 1.1    |
| During your last year in high school,    |      |            |       |       |           |         |                 |           |        |
| how much time did you spend in a typical |      |            |       |       |           |         |                 |           |        |
| week doing the following activities?     |      |            |       |       |           |         |                 |           |        |