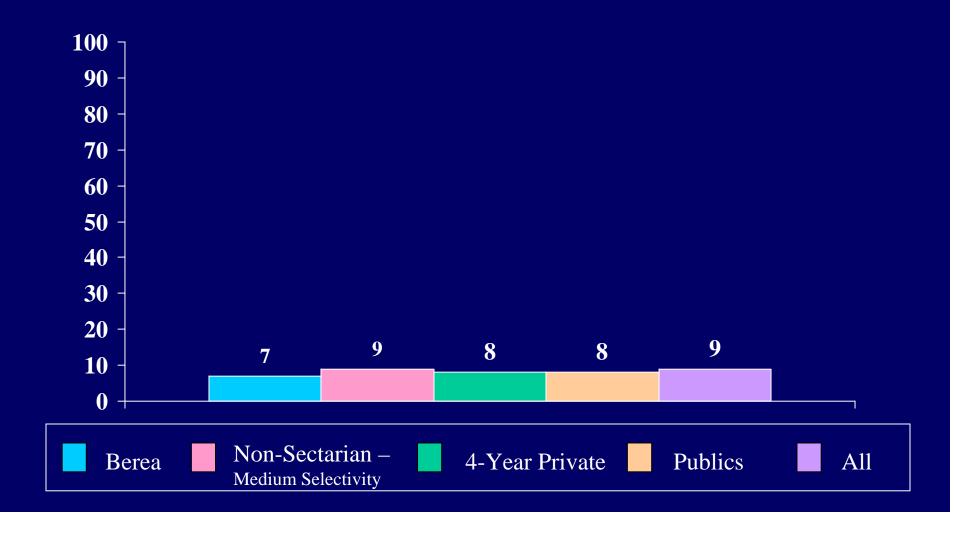

00 7 of taxes than they do now



Colleges should prohibit racist/sexist

speech on campus



Same-sex couples should have the right to legal marital status



Affirmative action in college admissions should be abolished



The activities of married women are best confined to the home and family



# People should not obey laws which violate their personal values

## Federal military spending should be increased



#### Student agrees "strongly" or "somewhat": Colleges have the right to ban extreme speakers



Student agrees "strongly" or "somewhat":

If two people really like each other, it's all right for them to have sex even if they've known each other for only a very short time



## The federal government should do more to discourage energy consumption

None



## Tutoring/teaching



## Counseling/mentoring



#### Environmental activities



#### Child care



#### Elder care



## Hospital work



#### Substance abuse education



#### Other health education



#### Services to the homeless



## Community improvement/construction



#### Conflict meditation



## Service to my religious community



## Other community service



### Searching for mission/purpose in life



Engaging in self-reflection

# Appreciating the interconnectedness of everything

Believing in the sacredness of life

### Being honest in my relationships with others







Percent of students who indicated that they spent the following number of hours per week on Talking with teachers **100** 90 outside of class 80 70 60 **50** 40 34 32 **30** 16 20 5 10 3 0.6 0 0 **Hours Per Week** 1 - 2 3 -