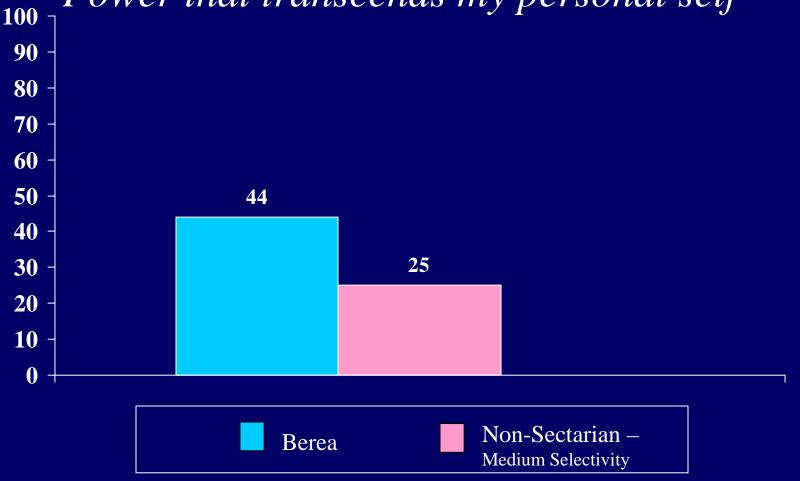

# Percent of students who report "Frequently" praying: $For\ wisdom$



# Percent of students who report "Frequently" praying: To praise God



### Self-reflection







#### Meditation



Percent of students who engages at least weekly in:

Yoga, Tai Chi, or similar practice



### Religious singing/chanting



Percent of students who engages at least weekly in:

Other reading on religion/spirituality



#### Having an interest in spirituality



The percent of students who indicated the following statements describe them "to a great extent"

Believing in the sacredness of life



Feeling unsettled about spiritual and religious matters



Feeling good about the direction in which my life is headed



Feeling a sense of connection with God/Higher
Power that transcends my personal self







The percent of students who indicated the following statements describe them "to a great extent" Feeling disillusioned with my religious upbringing Non-Sectarian – Berea **Medium Selectivity** 

Having an interest in different religious traditions



Being committed to introducing people to my faith



#### Believing in the goodness of all people





Seeing each day, good or bad, as a gift



Believing in life after death



Feeling obligated to follow my parents'

religious practices



#### Universal Spirit







Father-Figure



#### Mother-Figure



Teacher



Part of me



Divine Mystery



Protector



Creator



#### Nature



### Supreme Being



Judge



Which of the following best characterizes your conception of or experience with God?

# Enlightenment



Which of the fo