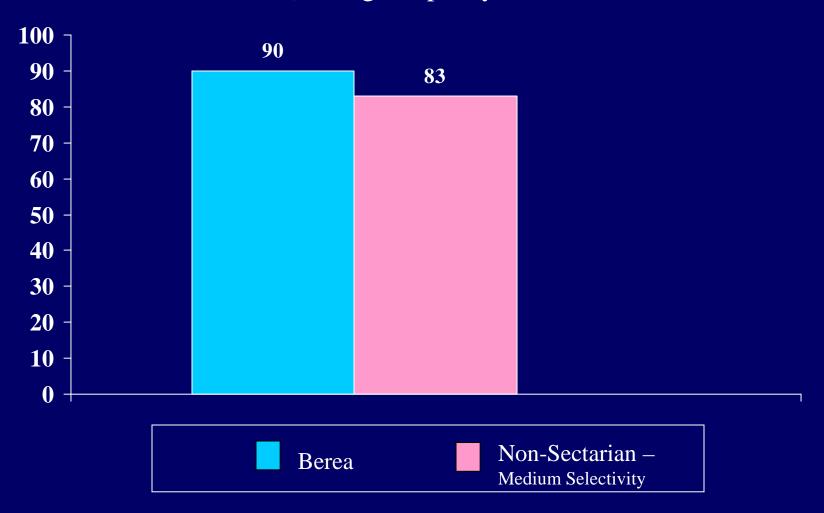

## 2004 CIRP INSTITUTIONAL SUMMARY

| Failed to complete a homework assignment |      |      | Ī    |      |      |      |      |      | 1    |
|------------------------------------------|------|------|------|------|------|------|------|------|------|
| on time                                  |      |      |      |      |      |      |      |      |      |
| Discussed politics [6]                   | 34.1 | 24.9 | 29.1 | 25.4 | 20.3 | 22.5 | 22.8 | 18.7 | 20.5 |
| Discussed religion [6]                   |      |      |      |      |      |      |      |      |      |
| Drank beer                               | 37.0 | 20.2 | 27.9 | 59.7 | 49.3 | 53.7 | 44.4 | 27.7 | 34.8 |
| Drank wine or liquor                     | 43.6 | 33.7 | 38.3 | 58.7 | 58.4 | 58.5 | 42.8 | 38.2 | 40.2 |
| Felt depressed [6]                       | 9.1  | 18.0 | 13.9 | 5.5  | 8.9  | 7.4  | 5.6  | 9.5  | 7.9  |
| Felt overwhelmed by all I had to do [6]  | 14.5 | 42.8 | 29.8 | 15.9 | 35.8 | 27.2 | 17.1 | 37.8 | 29.1 |
| Jogged                                   |      |      |      |      |      |      |      |      |      |
| Missed school because of illness         | 55.5 | 75.6 | 66.4 | 70.1 | 80.8 | 76.2 | 63.5 | 77.6 | 71.6 |
| Overslept and missed a class or          |      |      |      |      |      |      |      |      |      |
| appointment                              |      |      |      |      |      |      |      |      |      |
| Performed volunteer work                 | 76.2 | 89.7 | 83.5 | 76.6 | 84.7 | 81.2 | 82.4 | 88.3 | 85.8 |
| Played a musical instrument              | 45.1 | 40.9 | 42.9 | 40.5 | 35.0 | 37.4 | 43.5 | 48.9 | 46.6 |
| Smoked cigarettes [6]                    | 10.3 | 4.1  | 7.0  | 8.0  | 8.1  | 8.0  | 4.4  | 4.2  | 4.3  |
| Socialized with someone of another       |      |      |      |      |      |      |      |      |      |
| racial/ethnic group [6]                  | 63.0 | 57.7 | 60.2 | 66.8 | 70.0 | 68.6 | 58.9 | 62.5 | 61.0 |
| Spoke a language other than English      |      |      |      |      |      |      |      |      |      |
| at home [6]                              |      |      |      |      |      |      |      |      |      |
| Stayed up all night                      | 86.7 | 79.3 | 82.7 | 80.7 | 77.3 | 78.8 | 78.5 | 73.2 | 75.4 |
| Studied in library [6]                   |      |      |      |      |      |      |      |      |      |
| Studied with other students              |      |      |      | 80.5 | 88.5 | 85.0 | 81.4 | 87.8 | 85.1 |
| Took sleeping pills                      |      |      |      |      |      |      |      |      |      |
| Took a tranquilizing pill                |      |      |      |      |      |      |      |      |      |
| Took vitamins                            |      |      |      |      |      |      |      |      |      |
| Tutored another student                  | 64.0 | 77.7 | 71.4 | 43.5 | 52.6 | 48.7 | 42.9 | 54.5 | 49.6 |
| Used a personal computer [6]             | 71.6 | 74.7 | 73.3 | 84.5 | 85.9 | 85.3 | 80.9 | 84.5 | 82.9 |
| Visited an art gallery or museum         |      |      |      |      |      |      |      |      |      |
| Voted in a student election [6]          | 19.0 | 23.4 | 21.4 | 20.7 | 20.1 | 20.3 | 18.6 | 20.4 | 19.6 |
| Was bored in class [6]                   | 34.5 | 36.1 | 35.4 | 41.9 | 40.3 | 41.0 | 44.4 | 37.6 | 40.5 |
| Was a guest in a teacher's home          | 31.7 | 29.5 | 30.5 | 22.1 | 21.4 | 21.7 | 33.2 | 29.6 | 31.1 |
| Won a varsity letter for sports          |      |      |      |      |      |      |      |      |      |
| Wore glasses or contact lenses           |      |      |      |      |      |      |      |      |      |
| Worked in a local, state or national     |      |      |      |      |      |      |      |      |      |
| political campaign                       | 12.8 | 12.9 | 12.8 | 8.4  | 6.5  | 7.3  | 8.0  | 6.0  | 6.9  |