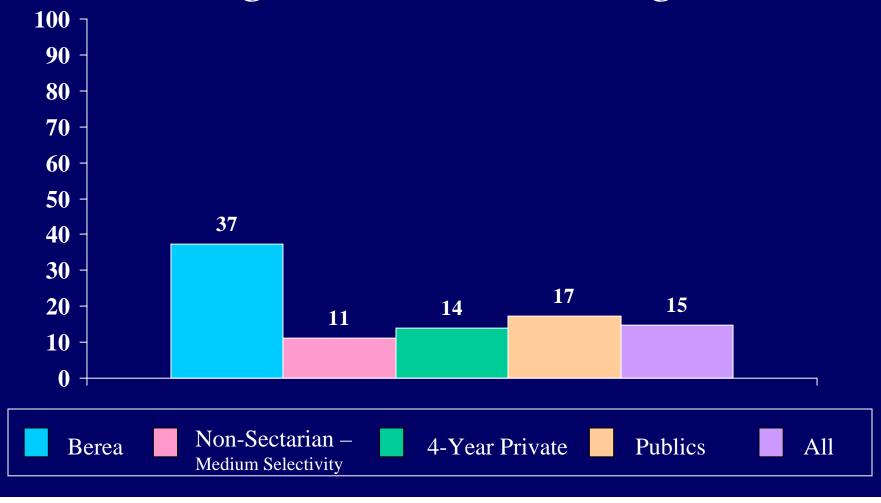

|                                       | Berea College |            |       |       | n-sectari  |       | Other Religious<br>4yr Colleges |           |       |  |
|---------------------------------------|---------------|------------|-------|-------|------------|-------|---------------------------------|-----------|-------|--|
|                                       | Be            | erea Colle | ege   |       | r College/ |       |                                 | •         |       |  |
| Berea College                         |               |            |       |       | um-seled   | ,     |                                 | ium selec | ,     |  |
| First-Time Full-Time                  | Men           |            | Total | Men   | Women      | Total | Men                             | Women     | Total |  |
| Number of Respondents                 | 167           | 196        | 363   | 14549 | 19084      | 33633 | 12246                           | 16664     | 28911 |  |
| How old will you be on December 31 of |               |            |       |       |            |       |                                 |           |       |  |
| this year? [1]                        |               |            |       |       |            |       |                                 |           |       |  |
| 16 or younger                         | 0.0           | 0.0        | 0.0   | 0.0   | 0.1        | 0.1   | 0.1                             | 0.1       | 0.1   |  |
| 17                                    | 1.2           | 3.1        | 2.2   | 1.4   | 2.0        | 1.7   | 8.0                             | 1.6       | 1.2   |  |
| 18                                    | 56.7          | 64.3       |       | 66.7  | 75.6       | 71.8  | 52.3                            | 63.4      | 58.7  |  |
| 19                                    | 31.1          | 29.6       | 30.3  | 30.0  | 21.5       | 25.2  | 43.9                            | 33.8      | 38.1  |  |
| 20                                    | 4.9           | 1.0        | 2.8   | 1.2   | 0.6        | 0.8   | 2.1                             | 0.8       | 1.4   |  |
| 21 or older                           |               |            |       |       |            |       |                                 |           |       |  |
| 21 to 24                              | 3.0           | 1.5        | 2.2   | 0.5   | 0.2        | 0.3   | 0.8                             | 0.2       | 0.5   |  |
| 25 to 29                              | 1.8           | 0.0        | 0.8   | 0.1   | 0.0        | 0.0   | 0.0                             | 0.0       | 0.0   |  |
| 30 to 39                              | 0.6           | 0.0        | 0.3   | 0.0   | 0.0        | 0.0   | 0.1                             | 0.0       | 0.0   |  |
| 40 to 54                              | 0.6           | 0.5        | 0.6   | 0.0   | 0.0        | 0.0   | 0.0                             | 0.0       | 0.0   |  |
| 55 or older                           | 0.0           | 0.0        | 0.0   | 0.0   | 0.0        | 0.0   | 0.0                             | 0.0       | 0.0   |  |
| Are you: (mark all that apply) [2,3]  |               |            |       |       |            |       |                                 |           |       |  |
| White/Caucasian                       | 75.2          | 69.9       | 72.3  | 84.9  | 84.1       | 84.5  | 88.1                            | 88.7      | 88.4  |  |
| African American/Black                | 17.0          | 27.5       | 22.6  | 6.4   | 7.2        | 6.9   | 6.1                             | 6.2       | 6.1   |  |
| American Indian                       | 4.8           | 5.2        | 5.0   | 1.7   | 1.9        | 1.8   | 1.8                             | 2.1       | 1.9   |  |
| Asian American/Asian                  | 6.1           | 3.1        | 4.5   | 4.2   | 4.2        | 4.2   | 2.9                             | 2.6       | 2.7   |  |
| Mexican American/Chicano              | 3.0           | 0.0        | 1.4   | 1.2   | 1.0        | 1.1   | 1.8                             | 1.4       | 1.6   |  |
| Puerto Rican American                 | 1.2           | 0.0        | 0.6   | 1.9   | 2.0        | 2.0   | 0.6                             | 0.6       | 0.6   |  |
| Other Latino                          | 2.4           | 1.0        | 1.7   | 2.9   | 3.7        | 3.4   | 0.9                             | 1.7       | 1.4   |  |
| Other                                 | 5.5           | 4.7        | 5.0   | 2.6   | 3.6        | 3.2   | 1.9                             | 2.4       | 2.2   |  |
| Is English your native language?      |               |            |       |       |            |       |                                 |           |       |  |
| Yes                                   | 90.1          | 94.3       | 92.4  | 95.7  | 94.7       | 95.1  | 96.5                            | 96.5      | 96.5  |  |
| No                                    | 9.9           | 5.7        | 7.6   | 4.3   | 5.3        | 4.9   | 3.5                             | 3.5       | 3.5   |  |
| Are you presently married? [1]        |               |            |       |       |            |       |                                 |           |       |  |
| No                                    |               |            |       |       |            |       |                                 |           |       |  |
| Yes                                   |               |            |       |       |            |       |                                 |           |       |  |
| Citizenship status [1]                |               |            |       |       |            |       |                                 |           |       |  |
| Yes                                   | 91.6          | 94.9       | 93.4  | 97.5  | 97.2       | 97.3  | 97.6                            | 98.2      | 97.9  |  |
| No                                    | 8.4           | 5.1        | 6.6   | 2.5   | 2.8        | 2.7   | 2.4                             | 1.8       | 2.1   |  |
| Twin status                           |               |            |       |       |            |       |                                 |           |       |  |
| No                                    |               |            |       |       |            |       |                                 |           |       |  |
| Yes, identical                        |               |            |       |       |            |       |                                 |           |       |  |
| Yes, fraternal                        | <u>_</u>      |            |       |       |            |       |                                 |           |       |  |