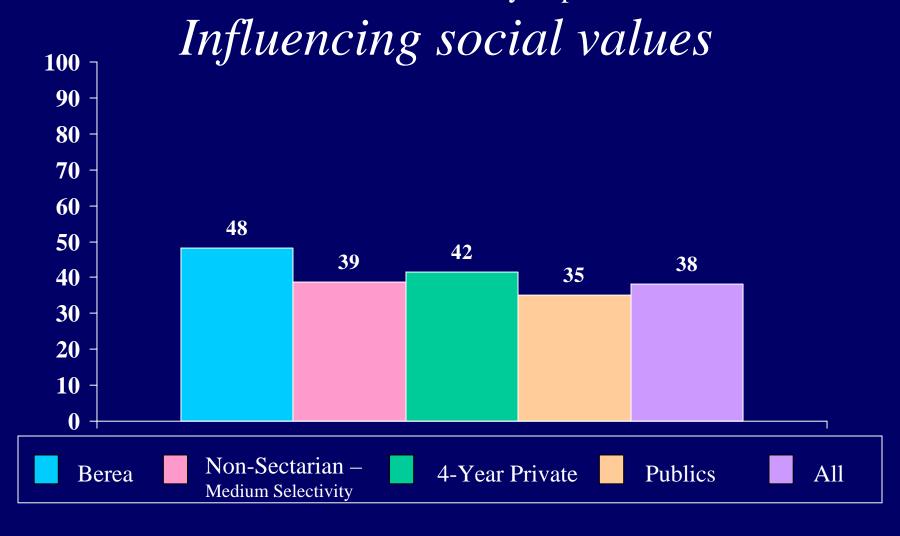

## 2004 CIRP INSTITUTIONAL SUMMARY

| Emotional health                       | 53.7 | 36.9 | 44.6 | 56.5 | 44.8 | 49.8 | 57.7 | 43.6 | 49.6 |
|----------------------------------------|------|------|------|------|------|------|------|------|------|
| Leadership ability                     | 57.9 | 51.8 | 54.6 | 64.6 | 55.1 | 59.2 | 65.5 | 54.1 | 58.9 |
| Mathematical ability                   | 54.3 | 37.9 | 45.4 | 46.7 | 30.6 | 37.5 | 44.5 | 32.2 | 37.4 |
| Mechanical ability                     |      |      |      |      |      |      |      |      |      |
| Originality                            |      |      |      |      |      |      |      |      |      |
| Physical health                        | 54.9 | 26.7 | 39.6 | 63.8 | 41.9 | 51.3 | 68.2 | 39.2 | 51.5 |
| Popularity                             |      |      |      |      |      |      |      |      |      |
| Popularity with the opposite sex       |      |      |      |      |      |      |      |      |      |
| Public speaking ability                | 40.9 | 33.8 | 37.0 | 37.3 | 30.4 | 33.4 | 37.5 | 30.2 | 33.3 |
| Self confidence (intellectual)         | 73.2 | 52.3 | 61.8 | 60.6 | 44.5 | 51.4 | 63.6 | 47.8 | 54.5 |
| Self confidence (social)               | 48.2 | 37.9 | 42.6 | 54.7 | 43.6 | 48.4 | 54.7 | 42.0 | 47.4 |
| Self understanding                     | 61.6 | 44.8 | 52.5 | 54.4 | 45.6 | 49.4 | 52.6 | 43.3 | 47.2 |
| Sensitivity to criticism               |      |      |      |      |      |      |      |      |      |
| Spirituality                           | 51.8 | 51.5 | 51.7 | 28.4 | 29.7 | 29.1 | 43.9 | 48.4 | 46.5 |
| Stubbornness                           |      |      |      |      |      |      |      |      |      |
| Understanding of others                | 68.3 | 60.0 | 63.8 | 58.7 | 65.4 | 62.5 | 56.8 | 65.3 | 61.7 |
| Writing ability                        | 53.0 | 52.6 | 52.8 | 42.0 | 45.5 | 44.0 | 37.7 | 45.7 | 42.4 |
| From what kind of secondary school did |      |      |      |      |      |      |      |      |      |
| you graduate? [1]                      |      |      |      |      |      |      |      |      |      |
| Public                                 | 87.8 | 90.8 | 89.4 | 78.2 | 81.3 | 80.0 | 83.5 | 84.8 | 84.3 |
| Private, denominational                | 6.1  | 6.1  | 6.1  | 14.8 | 13.4 | 14.0 | 11.3 | 10.4 | 10.8 |
| Private, non-denominational or other   | 6.1  | 3.1  | 4.4  | 7.0  | 5.3  | 6.0  | 5.2  | 4.8  | 5.0  |
| How would you describe the racial      |      |      |      |      |      |      |      |      |      |
| composition of:                        |      |      |      |      |      |      |      |      |      |
|                                        |      |      |      |      |      |      |      |      |      |
| the high school you last attended?     |      |      |      |      |      |      |      |      |      |
| Completely white                       |      |      |      |      |      |      |      |      |      |
| Mostly white                           |      |      |      |      |      |      |      |      |      |
| Roughly half non-white                 |      |      |      |      |      |      |      |      |      |
| Mostly non-white                       |      |      |      |      |      |      |      |      |      |
| Completely non-white                   |      |      |      |      |      |      |      |      |      |
| the neighborhood where you grew up?    |      |      |      |      |      |      |      |      |      |
|                                        |      |      |      |      |      |      |      |      |      |