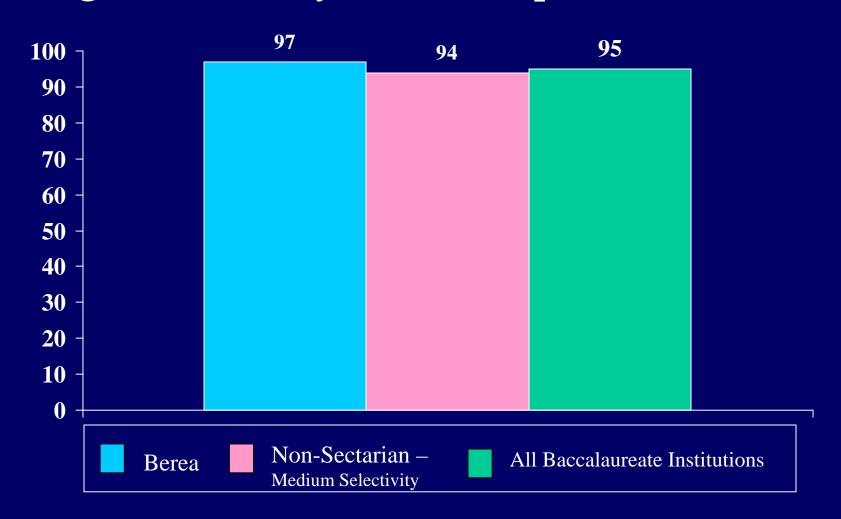

really like each other, it's all right for them to have sex even if they've known each other for only a very short time



## The federal government should do more to discourage energy consumption

None



## Tutoring/teaching



## Counseling/mentoring



#### Environmental activities



#### Child care



#### Elder care



## Hospital work



#### Substance abuse education



#### Other health education



#### Services to the homeless



## Community improvement/construction



#### Conflict meditation



## Service to my religious community



## Other community service



### Searching for mission/purpose in life



Engaging in self-reflection

# Appreciating the interconnectedness of everything

Believing in the sacredness of life

### Being honest in my relationships with others







Percent of students who indicated that they spent the following number of hours per week on Talking with teachers **100** 90 outside of class 80 70 60 **50** 40 34 32 **30** 16 20 5 10 3 0.6 0 0 **Hours Per Week** 1 - 2 3 - 5 None Less than 1 hour 6 - 10 16 - 20 11 - 15 Over 20

















Playing video/computer games





Percent of Berea students who have concerns about their ability to finance their college educations:



Percent of Berea students who have the following concern about their ability to finance their college education:



Percent of Berea students who have the following concern about their ability to finance their college education:



Percent of Berea students who have the following concern about their ability to finance their college education:

Major (not sur