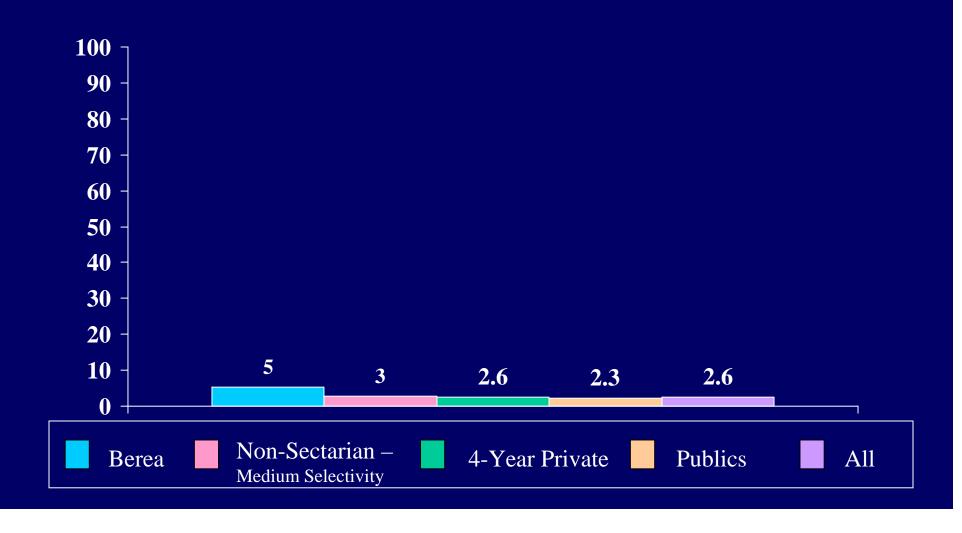

ng:

History/Am. Govt. (1 year)



# During high school (grades 9-12) how many years did you study each of the following: Computer Science (1/2 year)



## During high school (grades 9-12) how many years did you study each of the following: Arts and/or Music (1 year)



Percent of Berea students who had the following average grade in high school:



### Is this college your:



## Are your parents: Both alive and living with each other



## Are your parents: Both alive, divorced, or living apart



## Are your parents: One or both deceased





### My own resources









## Your current religious preference: Baptist





## Your current religious preference: Roman Catholic



## Your current religious preference: Other Christian



## Your current religious preference: Other religion



## Your current religious preference: None



## Do you consider yourself a Born-Again Christian: Yes



## Do you consider yourself a Born-Again Christian: No



Percent of students who indicated "frequently" or "occasionally"

### Attended a religious service



Percent of students who indicated "frequently" Being bored in class (during the past year) Non-Sectarian – **Publics** 4-Year Private Berea All **Medium Selectivity** 

### Participating in organized demonstrations



## Tutoring another student



## Studying with other students



## Being a guest in a teacher's home





## Drinking beer





Percent of students who indicated "frequently"

### Feeling overwhelmed by all they had to do





## Performing volunteer work



## Playing a musical instrument



Percent of students