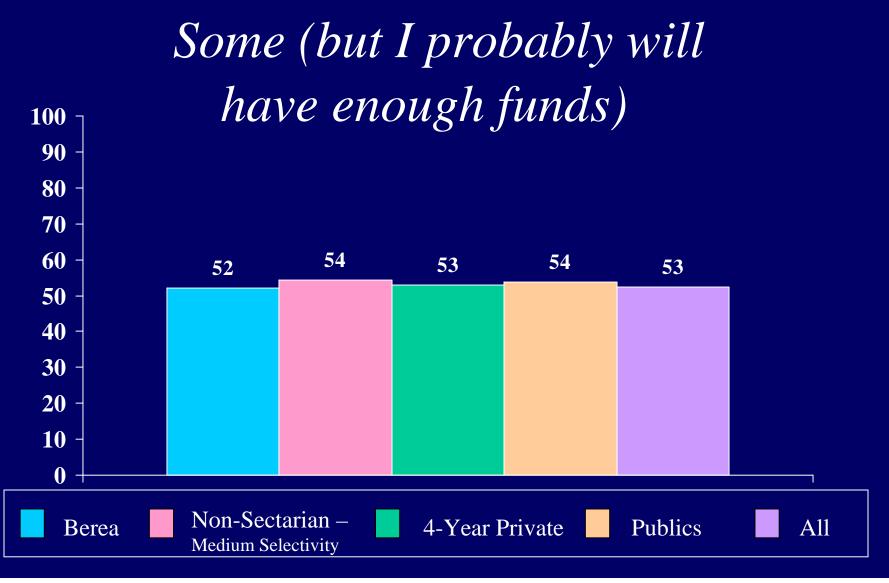

|                                       | Berea College |            |       |       | n-sectari  |       | Other Religious<br>4yr Colleges |           |       |  |
|---------------------------------------|---------------|------------|-------|-------|------------|-------|---------------------------------|-----------|-------|--|
|                                       | Be            | erea Colle | ege   |       | r College/ |       |                                 | •         |       |  |
| Berea College                         |               |            |       |       | um-seled   | ,     |                                 | ium selec | ,     |  |
| First-Time Full-Time                  | Men           |            | Total | Men   | Women      | Total | Men                             | Women     | Total |  |
| Number of Respondents                 | 167           | 196        | 363   | 14549 | 19084      | 33633 | 12246                           | 16664     | 28911 |  |
| How old will you be on December 31 of |               |            |       |       |            |       |                                 |           |       |  |
| this year? [1]                        |               |            |       |       |            |       |                                 |           |       |  |
| 16 or younger                         | 0.0           | 0.0        | 0.0   | 0.0   | 0.1        | 0.1   | 0.1                             | 0.1       | 0.1   |  |
| 17                                    | 1.2           | 3.1        | 2.2   | 1.4   | 2.0        | 1.7   | 8.0                             | 1.6       | 1.2   |  |
| 18                                    | 56.7          | 64.3       |       | 66.7  | 75.6       | 71.8  | 52.3                            | 63.4      | 58.7  |  |
| 19                                    | 31.1          | 29.6       | 30.3  | 30.0  | 21.5       | 25.2  | 43.9                            | 33.8      | 38.1  |  |
| 20                                    | 4.9           | 1.0        | 2.8   | 1.2   | 0.6        | 0.8   | 2.1                             | 0.8       | 1.4   |  |
| 21 or older                           |               |            |       |       |            |       |                                 |           |       |  |
| 21 to 24                              | 3.0           | 1.5        | 2.2   | 0.5   | 0.2        | 0.3   | 0.8                             | 0.2       | 0.5   |  |
| 25 to 29                              | 1.8           | 0.0        | 0.8   | 0.1   | 0.0        | 0.0   | 0.0                             | 0.0       | 0.0   |  |
| 30 to 39                              | 0.6           | 0.0        | 0.3   | 0.0   | 0.0        | 0.0   | 0.1                             | 0.0       | 0.0   |  |
| 40 to 54                              | 0.6           | 0.5        | 0.6   | 0.0   | 0.0        | 0.0   | 0.0                             | 0.0       | 0.0   |  |
| 55 or older                           | 0.0           | 0.0        | 0.0   | 0.0   | 0.0        | 0.0   | 0.0                             | 0.0       | 0.0   |  |
| Are you: (mark all that apply) [2,3]  |               |            |       |       |            |       |                                 |           |       |  |
| White/Caucasian                       | 75.2          | 69.9       | 72.3  | 84.9  | 84.1       | 84.5  | 88.1                            | 88.7      | 88.4  |  |
| African American/Black                | 17.0          | 27.5       | 22.6  | 6.4   | 7.2        | 6.9   | 6.1                             | 6.2       | 6.1   |  |
| American Indian                       | 4.8           | 5.2        | 5.0   | 1.7   | 1.9        | 1.8   | 1.8                             | 2.1       | 1.9   |  |
| Asian American/Asian                  | 6.1           | 3.1        | 4.5   | 4.2   | 4.2        | 4.2   | 2.9                             | 2.6       | 2.7   |  |
| Mexican American/Chicano              | 3.0           | 0.0        | 1.4   | 1.2   | 1.0        | 1.1   | 1.8                             | 1.4       | 1.6   |  |
| Puerto Rican American                 | 1.2           | 0.0        | 0.6   | 1.9   | 2.0        | 2.0   | 0.6                             | 0.6       | 0.6   |  |
| Other Latino                          | 2.4           | 1.0        | 1.7   | 2.9   | 3.7        | 3.4   | 0.9                             | 1.7       | 1.4   |  |
| Other                                 | 5.5           | 4.7        | 5.0   | 2.6   | 3.6        | 3.2   | 1.9                             | 2.4       | 2.2   |  |
| Is English your native language?      |               |            |       |       |            |       |                                 |           |       |  |
| Yes                                   | 90.1          | 94.3       | 92.4  | 95.7  | 94.7       | 95.1  | 96.5                            | 96.5      | 96.5  |  |
| No                                    | 9.9           | 5.7        | 7.6   | 4.3   | 5.3        | 4.9   | 3.5                             | 3.5       | 3.5   |  |
| Are you presently married? [1]        |               |            |       |       |            |       |                                 |           |       |  |
| No                                    |               |            |       |       |            |       |                                 |           |       |  |
| Yes                                   |               |            |       |       |            |       |                                 |           |       |  |
| Citizenship status [1]                |               |            |       |       |            |       |                                 |           |       |  |
| Yes                                   | 91.6          | 94.9       | 93.4  | 97.5  | 97.2       | 97.3  | 97.6                            | 98.2      | 97.9  |  |
| No                                    | 8.4           | 5.1        | 6.6   | 2.5   | 2.8        | 2.7   | 2.4                             | 1.8       | 2.1   |  |
| Twin status                           |               |            |       |       |            |       |                                 |           |       |  |
| No                                    |               |            |       |       |            |       |                                 |           |       |  |
| Yes, identical                        |               |            |       |       |            |       |                                 |           |       |  |
| Yes, fraternal                        | <u>_</u>      |            |       |       |            |       |                                 |           |       |  |