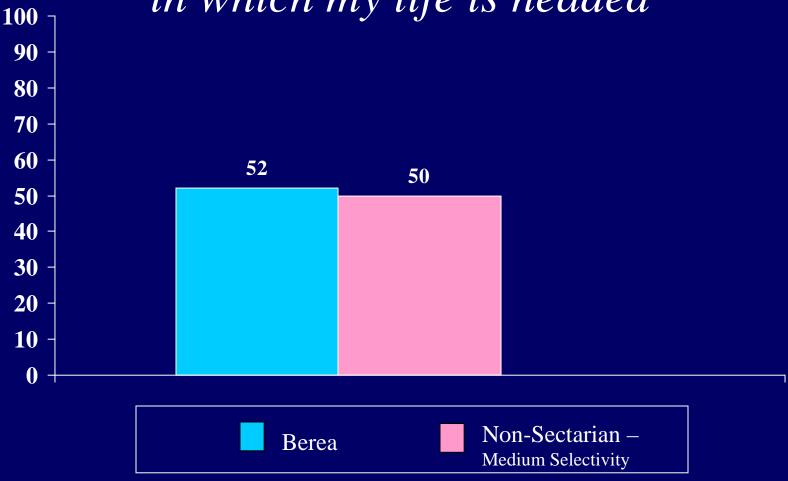

ng of others



## Percent of students who report "Frequently" praying: For loved ones



# Percent of students who report "Frequently" praying: $For\ wisdom$



# Percent of students who report "Frequently" praying: To praise God



### Self-reflection







#### Meditation



Percent of students who engages at least weekly in:

Yoga, Tai Chi, or similar practice



### Religious singing/chanting



Percent of students who engages at least weekly in:

Other reading on religion/spirituality



#### Having an interest in spirituality



The percent of students who indicated the following statements describe them "to a great extent"

Believing in the sacredness of life



Feeling unsettled about spiritual and religious matters



Feeling good about the direction in which my life is headed



Feeling a sense of connection with God/Higher
Power that transcends my personal self







The percent of students who indicated the following statements describe them "to a great extent" Feeling disillusioned with my religious upbringing Non-Sectarian – Berea **Medium Selectivity** 

Having an interest in different religious traditions



Being committed to introducing people to my faith



#### Believing in the goodness of all people





Seeing each day, good or bad, as a gift



Believing in life after death



Feeling obligated to follow my parents'

religious practices



#### Universal Spirit







Father-Figure



#### Mother-Figure



Teacher



Part of me



Divine Mystery



Protector



Creator



#### Nature



### Supreme Being



Judge



Which of the following best char