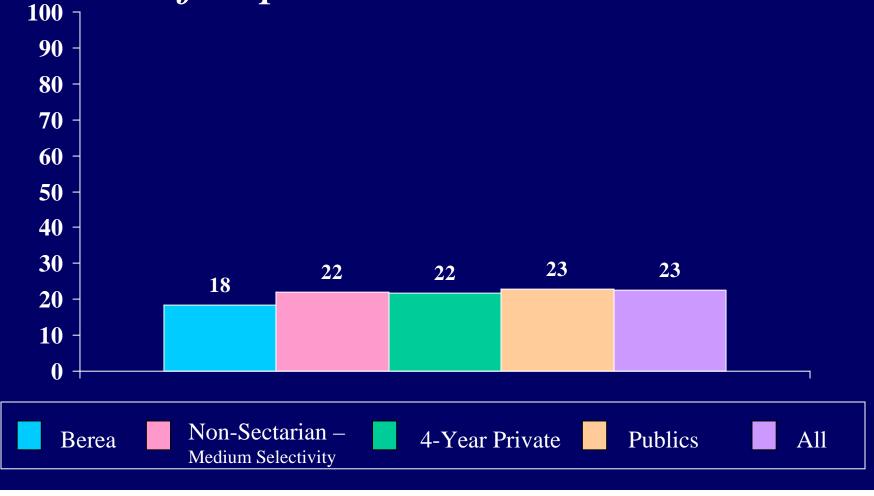

s Question was a part of the CIRP 2002 Questionnaire, however it was removed from the 2004 Survey.

## Public speaking ability



## Religiousness



## Risk-taking

This Question was a part of the CIRP 2002 Questionnaire, however it was removed from the 2004 Survey.

## Self-confidence (intellectual)



#### Self-confidence (social)



## Self-understanding





## Understanding of others





There is too much concern in the courts

100 7 for the rights of criminals





## Abortion should be legal



#### The death penalty should be abolished



## Marijuana should be legalized



It is important to have laws prohibiting homosexual relationships



# The federal government should do more to control the sale of handguns



# Racial discrimination is no longer a major problem in America



Realistically, an individual can do little to bring about changes in our society



Wealthy people should pay a larger share 100 7 of taxes than they do now



Colleges should prohibit racist/sexist

speech on campus



Same-sex couples should have the right to legal marital status



Affirmative action in college admissions should be abolished



The activities of married women are best confined to the home and family



# People should not obey laws which violate their personal values

## Federal military spending should be increased



#### Student agrees "strongly" or "somewhat": Colleges have the right to ban extreme speakers



Student agrees "strongly" or "somewhat":

If two people really like each other, it's all right for them to have sex even if they've known each other for onl