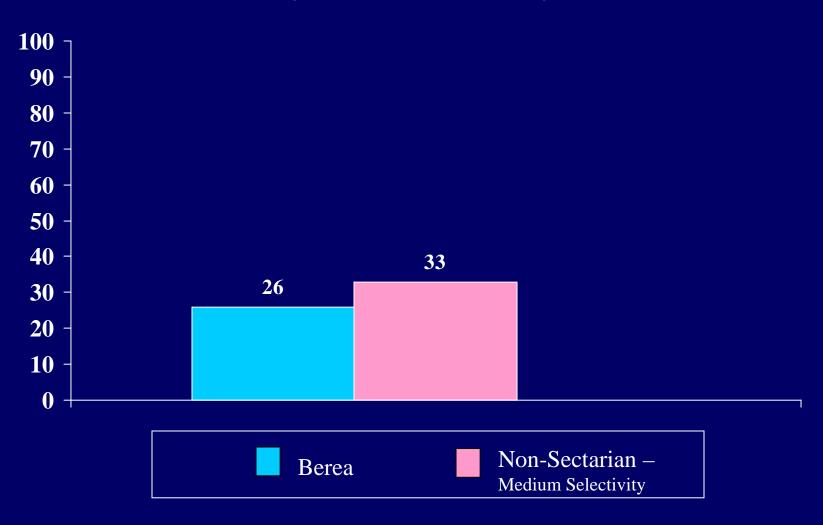

## 2004 CIRP INSTITUTIONAL SUMMARY

| Emotional health                       | 53.7 | 36.9 | 44.6 | 56.5 | 44.8 | 49.8 | 57.7 | 43.6 | 49.6 |
|----------------------------------------|------|------|------|------|------|------|------|------|------|
| Leadership ability                     | 57.9 | 51.8 | 54.6 | 64.6 | 55.1 | 59.2 | 65.5 | 54.1 | 58.9 |
| Mathematical ability                   | 54.3 | 37.9 | 45.4 | 46.7 | 30.6 | 37.5 | 44.5 | 32.2 | 37.4 |
| Mechanical ability                     |      |      |      |      |      |      |      |      |      |
| Originality                            |      |      |      |      |      |      |      |      |      |
| Physical health                        | 54.9 | 26.7 | 39.6 | 63.8 | 41.9 | 51.3 | 68.2 | 39.2 | 51.5 |
| Popularity                             |      |      |      |      |      |      |      |      |      |
| Popularity with the opposite sex       |      |      |      |      |      |      |      |      |      |
| Public speaking ability                | 40.9 | 33.8 | 37.0 | 37.3 | 30.4 | 33.4 | 37.5 | 30.2 | 33.3 |
| Self confidence (intellectual)         | 73.2 | 52.3 | 61.8 | 60.6 | 44.5 | 51.4 | 63.6 | 47.8 | 54.5 |
| Self confidence (social)               | 48.2 | 37.9 | 42.6 | 54.7 | 43.6 | 48.4 | 54.7 | 42.0 | 47.4 |
| Self understanding                     | 61.6 | 44.8 | 52.5 | 54.4 | 45.6 | 49.4 | 52.6 | 43.3 | 47.2 |
| Sensitivity to criticism               |      |      |      |      |      |      |      |      |      |
| Spirituality                           | 51.8 | 51.5 | 51.7 | 28.4 | 29.7 | 29.1 | 43.9 | 48.4 | 46.5 |
| Stubbornness                           |      |      |      |      |      |      |      |      |      |
| Understanding of others                | 68.3 | 60.0 | 63.8 | 58.7 | 65.4 | 62.5 | 56.8 | 65.3 | 61.7 |
| Writing ability                        | 53.0 | 52.6 | 52.8 | 42.0 | 45.5 | 44.0 | 37.7 | 45.7 | 42.4 |
| From what kind of secondary school did |      |      |      |      |      |      |      |      |      |
| you graduate? [1]                      |      |      |      |      |      |      |      |      |      |
| Public                                 | 87.8 | 90.8 | 89.4 | 78.2 | 81.3 | 80.0 | 83.5 | 84.8 | 84.3 |
| Private, denominational                | 6.1  | 6.1  | 6.1  | 14.8 | 13.4 | 14.0 | 11.3 | 10.4 | 10.8 |
| Private, non-denominational or other   | 6.1  | 3.1  | 4.4  | 7.0  | 5.3  | 6.0  | 5.2  | 4.8  | 5.0  |
| How would you describe the racial      |      |      |      |      |      |      |      |      |      |
| composition of:                        |      |      |      |      |      |      |      |      |      |
|                                        |      |      |      |      |      |      |      |      |      |
| the high school you last attended?     |      |      |      |      |      |      |      |      |      |
| Completely white                       |      |      |      |      |      |      |      |      |      |
| Mostly white                           |      |      |      |      |      |      |      |      |      |
| Roughly half non-white                 |      |      |      |      |      |      |      |      |      |
| Mostly non-white                       |      |      |      |      |      |      |      |      |      |
| Completely non-white                   |      |      |      |      |      |      |      |      |      |
| the neighborhood where you grew up?    |      |      |      |      |      |      |      |      |      |
|                                        |      |      |      |      |      |      |      |      |      |