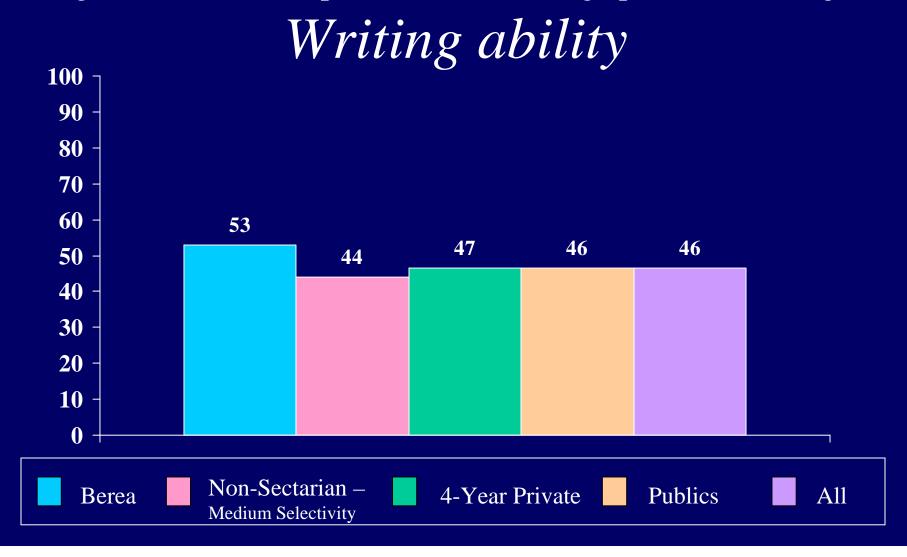

## 2004 CIRP INSTITUTIONAL SUMMARY

| Emotional health                       | 53.7 | 36.9 | 44.6 | 56.5 | 44.8 | 49.8 | 57.7 | 43.6 | 49.6 |
|----------------------------------------|------|------|------|------|------|------|------|------|------|
| Leadership ability                     | 57.9 | 51.8 | 54.6 | 64.6 | 55.1 | 59.2 | 65.5 | 54.1 | 58.9 |
| Mathematical ability                   | 54.3 | 37.9 | 45.4 | 46.7 | 30.6 | 37.5 | 44.5 | 32.2 | 37.4 |
| Mechanical ability                     |      |      |      |      |      |      |      |      |      |
| Originality                            |      |      |      |      |      |      |      |      |      |
| Physical health                        | 54.9 | 26.7 | 39.6 | 63.8 | 41.9 | 51.3 | 68.2 | 39.2 | 51.5 |
| Popularity                             |      |      |      |      |      |      |      |      |      |
| Popularity with the opposite sex       |      |      |      |      |      |      |      |      |      |
| Public speaking ability                | 40.9 | 33.8 | 37.0 | 37.3 | 30.4 | 33.4 | 37.5 | 30.2 | 33.3 |
| Self confidence (intellectual)         | 73.2 | 52.3 | 61.8 | 60.6 | 44.5 | 51.4 | 63.6 | 47.8 | 54.5 |
| Self confidence (social)               | 48.2 | 37.9 | 42.6 | 54.7 | 43.6 | 48.4 | 54.7 | 42.0 | 47.4 |
| Self understanding                     | 61.6 | 44.8 | 52.5 | 54.4 | 45.6 | 49.4 | 52.6 | 43.3 | 47.2 |
| Sensitivity to criticism               |      |      |      |      |      |      |      |      |      |
| Spirituality                           | 51.8 | 51.5 | 51.7 | 28.4 | 29.7 | 29.1 | 43.9 | 48.4 | 46.5 |
| Stubbornness                           |      |      |      |      |      |      |      |      |      |
| Understanding of others                | 68.3 | 60.0 | 63.8 | 58.7 | 65.4 | 62.5 | 56.8 | 65.3 | 61.7 |
| Writing ability                        | 53.0 | 52.6 | 52.8 | 42.0 | 45.5 | 44.0 | 37.7 | 45.7 | 42.4 |
| From what kind of secondary school did |      |      |      |      |      |      |      |      |      |
| you graduate? [1]                      |      |      |      |      |      |      |      |      |      |
| Public                                 | 87.8 | 90.8 | 89.4 | 78.2 | 81.3 | 80.0 | 83.5 | 84.8 | 84.3 |
| Private, denominational                | 6.1  | 6.1  | 6.1  | 14.8 | 13.4 | 14.0 | 11.3 | 10.4 | 10.8 |
| Private, non-denominational or other   | 6.1  | 3.1  | 4.4  | 7.0  | 5.3  | 6.0  | 5.2  | 4.8  | 5.0  |
| How would you describe the racial      |      |      |      |      |      |      |      |      |      |
| composition of:                        |      |      |      |      |      |      |      |      |      |
|                                        |      |      |      |      |      |      |      |      |      |
| the high school you last attended?     |      |      |      |      |      |      |      |      |      |
| Completely white                       |      |      |      |      |      |      |      |      |      |
| Mostly white                           |      |      |      |      |      |      |      |      |      |
| Roughly half non-white                 |      |      |      |      |      |      |      |      |      |
| Mostly non-white                       |      |      |      |      |      |      |      |      |      |
| Completely non-white                   |      |      |      |      |      |      |      |      |      |
| the neighborhood where you grew up?    |      |      |      |      |      |      |      |      |      |
|                                        |      |      |      |      |      |      |      |      |      |