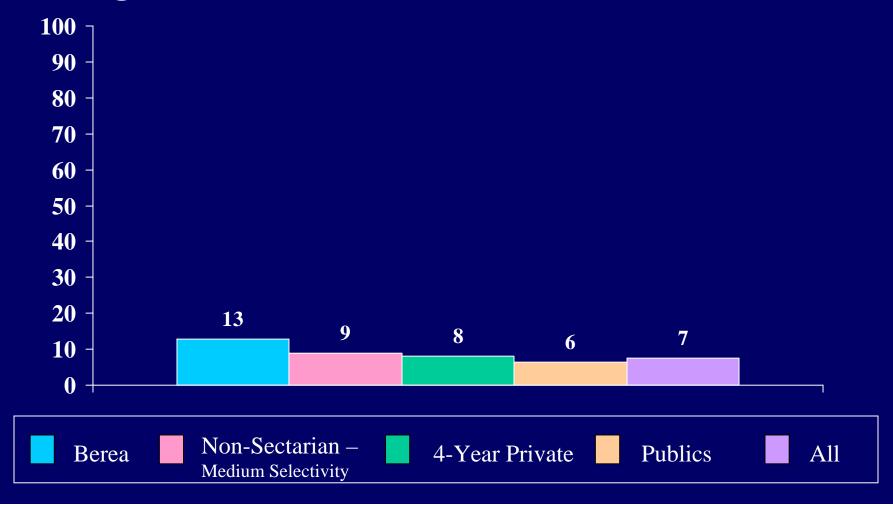

eir college education:



Percent of Berea students who have the following concern about their ability to finance their college education:

Major (not sure I will have enough funds



#### My relatives wanted me to come here





This college has a very good academic reputation





#### I was offered financial assistance



Reasons noted as "very important" in influencing student's decision to attend this particular college

The cost of attending this college



# This college offers special educational programs

This Question was a part of the CIRP 2002 Questionnaire, however it was removed from the 2004 Survey.

#### This college has low tuition

This Question was a part of the CIRP 2002 Questionnaire, however it was removed from the 2004 Survey.

#### High school counselor advised me



#### Private college counselor advised me



#### I wanted to live near home



## Not offered aid by first choice



Reasons noted as "very important" in influencing student's decision to attend this particular college

This college's graduates gain admission to top graduate/professional schools



Reasons noted as "very important" in influencing student's decision to attend this particular college

This college's graduates get good jobs



I was attracted by the religious affiliation/orientation of the college





#### Rankings in national magazines



## Information from a website



I was admitted through an Early Action
or Early Decision program



Reasons noted as "very important" in influencing student's decision to attend this particular college

#### A visit to campus



## The