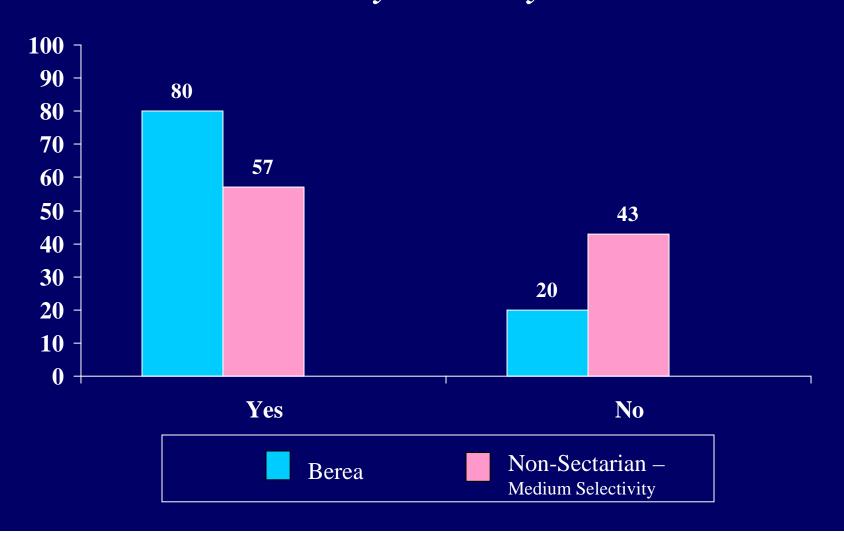

oming a better person



#### The universe arose by chance



In the future, science will be able to explain everything



While science can provide important information about the physical world, only religion can truly explain existence



For me, the relationship between science and religion is one of:

# Conflict; I consider myself to be on the side of religion



For me, the relationship between science and religion is one of:

Conflict; I consider myself to be on the side of science



For me, the relationship between science and religion is one of:

Independence; they refer to different aspects of reality



For me, the relationship between science and religion is one of:

Collaboration; each can be used to

help support the other



# Percent of students who indicated Do you Pray



## Percent of students who report "Frequently" praying: For help in solving problems



## Percent of students who report "Frequently" praying: To be in communion with God



# Percent of students who report "Frequently" praying: To express gratitude



# Percent of students who report "Frequently" praying: For emotional strength



# Percent of students who report "Frequently" praying: For for given ess



# Percent of students who report "Frequently" praying: To relieve the suffering of others



## Percent of students who report "Frequently" praying: For loved ones



# Percent of students who report "Frequently" praying: $For\ wisdom$



# Percent of students who report "Frequently" praying: To praise God



### Self-reflection







#### Meditation



Percent of students who engage