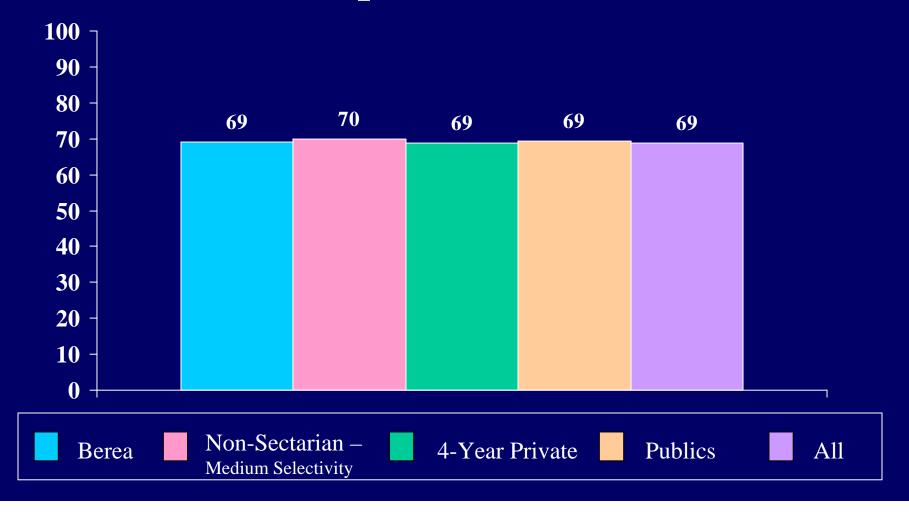

|                                          |               |            |       |                    | n-sectari  | ian     | Other Religious    |            |         |
|------------------------------------------|---------------|------------|-------|--------------------|------------|---------|--------------------|------------|---------|
|                                          | Ве            | erea Colle | ege   | 4                  | yr College | es      | 4                  | yr College | es      |
| Berea College                            |               |            |       | medi               | ium-selec  | ctivity | med                | ium selec  | ctivity |
| First-Time Full-Time                     | Men           | Women      | Total | Men                | Women      | Total   | Men                | Women      | Total   |
| Number of Respondents                    | 167           | 196        | 363   | 14549              | 19084      | 33633   | 12246              | 16664      | 28911   |
| Student met or exceeded recommended      |               |            |       |                    |            |         |                    |            |         |
| years of high school (grades 9-12)       |               |            |       |                    |            |         |                    |            |         |
| study in the following subjects [5]      |               |            |       |                    |            |         |                    |            |         |
| English (4 years)                        | 93.9          | 97.9       | 96.1  | 98.3               | 98.5       | 98.4    | 95.6               | 96.9       | 96.4    |
| Mathematics (3 years)                    | 97.0          | 96.9       | 96.9  | 98.5               | 98.5       | 98.5    | 96.4               | 97.6       | 97.1    |
| Foreign language (2 years)               | 89.0          | 90.3       | 89.7  | 93.8               | 96.5       | 95.4    | 86.0               | 91.5       | 89.2    |
| Physical science (2 years)               | 52.1          | 42.2       | 46.8  | 61.1               | 55.6       | 57.9    | 57.5               | 52.0       | 54.3    |
| Biological science (2 years)             | 43.6          | 43.0       | 43.3  | 41.1               | 44.6       | 43.1    | 45.9               | 48.8       | 47.6    |
| History/American govt. (1 year)          | 93.9          | 98.5       | 96.4  | 99.0               | 99.0       | 99.0    | 98.5               | 98.8       | 98.7    |
| Computer science (1/2 year)              | 73.9          | 68.1       | 70.7  | 70.8               | 58.5       | 63.8    | 72.6               | 64.7       | 68.1    |
| Arts and/or music (1 year)               | 78.9          | 90.3       | 85.1  | 73.0               | 84.1       | 79.3    | 73.7               | 84.9       | 80.2    |
| Have you had any special tutoring or     |               |            |       |                    |            |         |                    |            |         |
| remedial work in:                        |               |            |       |                    |            |         |                    |            |         |
| English                                  |               |            |       |                    |            |         |                    |            |         |
| Reading                                  |               |            |       |                    |            |         |                    |            |         |
| Mathematics                              |               |            |       |                    |            |         |                    |            |         |
| Social studies                           |               |            |       |                    |            |         |                    |            |         |
| Science                                  |               |            |       |                    |            |         |                    |            |         |
| Foreign language                         |               |            |       |                    |            |         |                    |            |         |
| Do you feel you will need any special    |               |            |       |                    |            |         |                    |            |         |
| tutoring or remedial work in:            |               |            |       |                    |            |         |                    |            |         |
| English                                  |               |            |       |                    |            |         |                    |            |         |
| Reading                                  |               |            |       |                    |            |         |                    |            |         |
| Mathematics                              |               |            |       |                    |            |         |                    |            |         |
| Social studies                           |               |            |       |                    |            |         |                    |            |         |
| Science                                  |               |            |       |                    |            |         |                    |            |         |
| Foreign language                         |               |            |       |                    |            |         |                    |            |         |
| Indicate which activities you did during |               |            |       |                    |            |         |                    |            |         |
| the past year                            |               |            |       |                    |            |         |                    |            |         |
| Asked teacher for advice after class [6] | 25.0          | 34.0       | 29.9  | 20.5               | 25.9       | 23.6    | 19.1               | 27.2       | 23.8    |
| Attended a public recital or concert     |               |            |       |                    |            |         |                    |            |         |
| Attended a religious service             | 84.8          | 87.6       | 86.4  | 71.7               | 78.6       | 75.6    | 89.4               | 90.7       | 90.2    |
| Came late to class                       | 56.4          | 53.1       | 54.6  | 65.5               | 62.1       | 63.6    | 60.8               | 53.3       | 56.5    |
| Checked out a book or journal from the   |               |            |       |                    |            |         |                    |            |         |
| school library [6]                       |               |            |       |                    |            |         |                    |            |         |
| Did extra (unassigned) work/reading for  |               |            |       |                    |            |         |                    |            |         |
| a course [6]                             |               |            |       |                    |            |         |                    |            |         |
| •                                        |               |            |       | No                 | n-sectari  | ian     | Oth                | ner Religi | ous     |
|                                          | Be            | erea Colle | eae   | 4                  | yr College | es      |                    | yr College |         |
| D C II                                   | Berea College |            |       | medium-selectivity |            |         | medium selectivity |            |         |
| Berea College                            | Mari          | 14/        | Tatal |                    |            |         |                    |            |         |
| First-Time Full-Time                     | ivien         | Women      | Total | Men                | Women      | Total   | Men                | Women      | Total   |