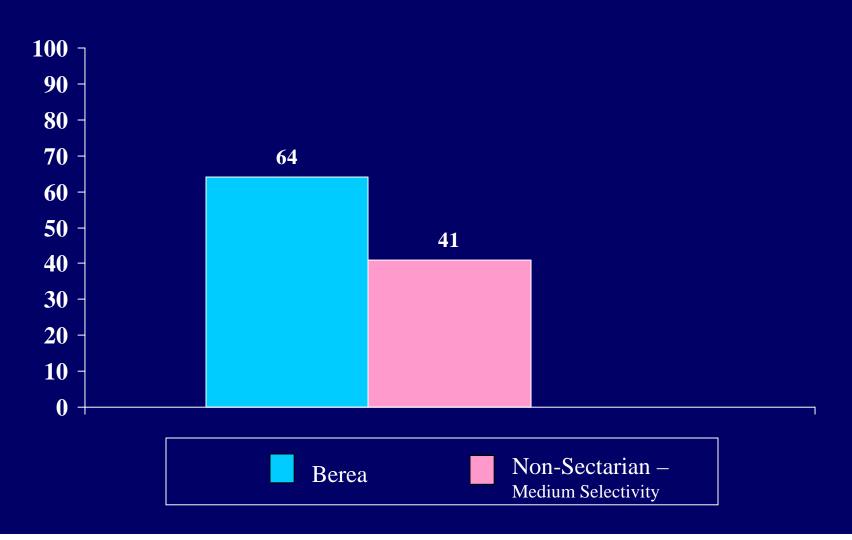

tween science and religion is one of:

Collaboration; each can be used to

help support the other



# Percent of students who indicated Do you Pray



## Percent of students who report "Frequently" praying: For help in solving problems



## Percent of students who report "Frequently" praying: To be in communion with God



# Percent of students who report "Frequently" praying: To express gratitude



# Percent of students who report "Frequently" praying: For emotional strength



# Percent of students who report "Frequently" praying: For for given ess



# Percent of students who report "Frequently" praying: To relieve the suffering of others



## Percent of students who report "Frequently" praying: For loved ones



# Percent of students who report "Frequently" praying: $For\ wisdom$



# Percent of students who report "Frequently" praying: To praise God



### Self-reflection







#### Meditation



Percent of students who engages at least weekly in:

Yoga, Tai Chi, or similar practice



### Religious singing/chanting



Percent of students who engages at least weekly in:

Other reading on religion/spirituality



#### Having an interest in spirituality



The percent of students who indicated the following statements describe them "to a great extent"

Believing in the sacredness of life



Feeling unsettled about spiritual and religious matters



Feeling good about the direction in which my life is headed



Feeling a sense of connection with God/Higher
Power that transcends my personal self







The percent of students who indicated the following statements des