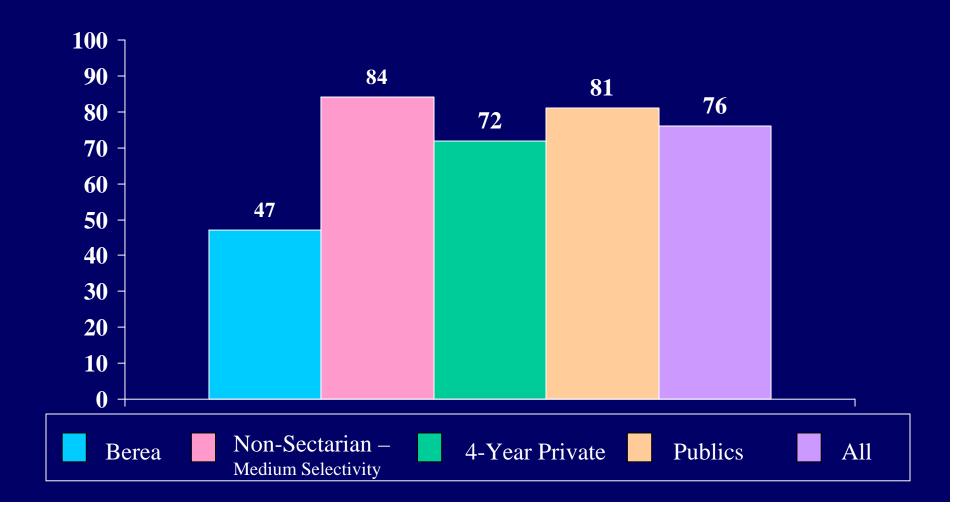

high school (grades 9-12) how many years did you study each of the following: Arts and/or Music (1 year)



Percent of Berea students who had the following average grade in high school:



### Is this college your:



## Are your parents: Both alive and living with each other



## Are your parents: Both alive, divorced, or living apart



## Are your parents: One or both deceased





### My own resources









## Your current religious preference: Baptist





## Your current religious preference: Roman Catholic



## Your current religious preference: Other Christian



## Your current religious preference: Other religion



## Your current religious preference: None



## Do you consider yourself a Born-Again Christian: Yes



## Do you consider yourself a Born-Again Christian: No



Percent of students who indicated "frequently" or "occasionally"

### Attended a religious service



Percent of students who indicated "frequently" Being bored in class (during the past year) Non-Sectarian – **Publics** 4-Year Private Berea All **Medium Selectivity** 

### Participating in organized demonstrations



## Tutoring another student



## Studying with other students



## Being a guest in a teacher's home





## Drinking beer





Percent of students who indicated "frequently"

### Feeling overwhelmed by all they had to do





## Performing volunteer work



## Playing a musical instrument



Percent of students who indicated "frequently"

## Asking a teacher for advice after class



# Missing a class or appointment due to oversleeping

(during the past year)

This Quest