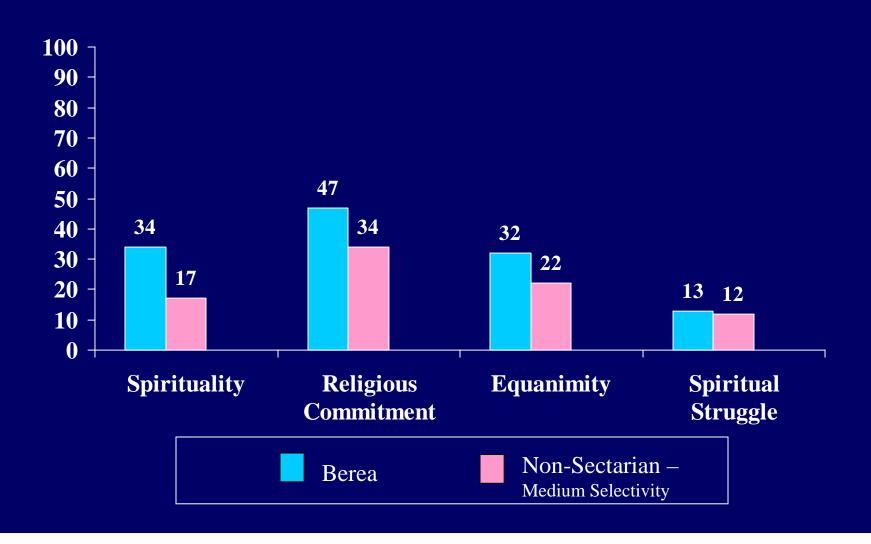

igious views

(during the past year)



## Felt angry with God

(during the past year)



Percent of students who indicated "frequently" or "occasionally"

Felt that your life is filled with stress and anxiety

(during the past year)



Percent of students who indicated "frequently" or "occasionally"

Been able to find meaning in times of hardship

(during the past year)



Percent of students who indicated "frequently"

### Expressed gratitude to others



Percent of students who indicated "frequently"

### Felt at peace/centered

(during the past year)



#### Explored religion online



Percent of students who indicated "frequently" or "occasionally" Attended a class, workshop, or retreat on matters related to religion/spirituality



### Student scored "high" on the following factors



### Student scored "high" on the following factors



### Student scored "high" on the following factors



How important to you is it to accomplish each of the following goals?

To learn more about cultural diversity



How important to you is it to accomplish each of the following goals?



How important to you is it to accomplish each of the following goals?

To learn more about a variety of subjects



How important to you is it to accomplish each of the following goals?

To learn more about a specific subject



Choose the one description that best fits your understanding of Berea College

### Berea College promotes its Christian identity:



#### Did you bring a cell phone with you to Berea?



#### Rate the importance to you of each of the following: Serving Humankind



### Rate