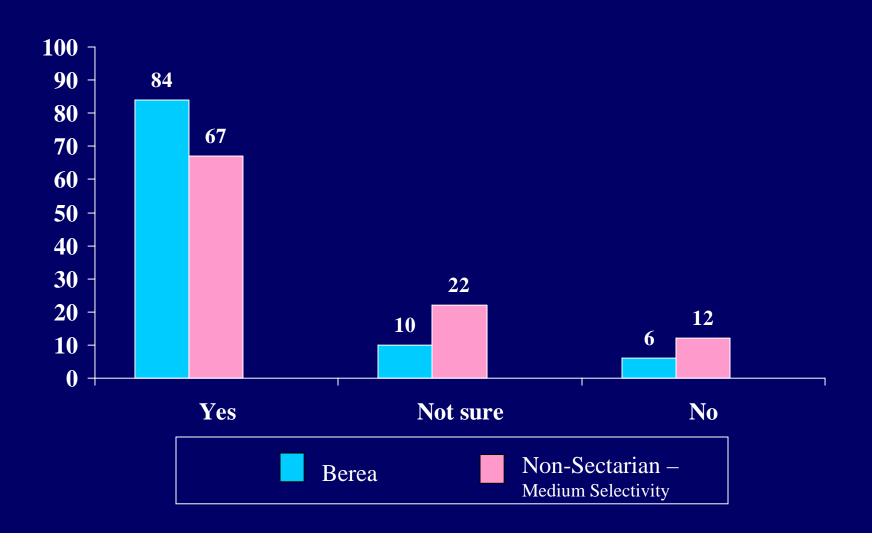

|                                       | Berea College |            |       |       | n-sectari  |       | Other Religious<br>4yr Colleges |           |       |  |
|---------------------------------------|---------------|------------|-------|-------|------------|-------|---------------------------------|-----------|-------|--|
|                                       | Be            | erea Colle | ege   |       | r College/ |       |                                 | •         |       |  |
| Berea College                         |               |            |       |       | um-seled   | ,     |                                 | ium selec | ,     |  |
| First-Time Full-Time                  | Men           |            | Total | Men   | Women      | Total | Men                             | Women     | Total |  |
| Number of Respondents                 | 167           | 196        | 363   | 14549 | 19084      | 33633 | 12246                           | 16664     | 28911 |  |
| How old will you be on December 31 of |               |            |       |       |            |       |                                 |           |       |  |
| this year? [1]                        |               |            |       |       |            |       |                                 |           |       |  |
| 16 or younger                         | 0.0           | 0.0        | 0.0   | 0.0   | 0.1        | 0.1   | 0.1                             | 0.1       | 0.1   |  |
| 17                                    | 1.2           | 3.1        | 2.2   | 1.4   | 2.0        | 1.7   | 8.0                             | 1.6       | 1.2   |  |
| 18                                    | 56.7          | 64.3       |       | 66.7  | 75.6       | 71.8  | 52.3                            | 63.4      | 58.7  |  |
| 19                                    | 31.1          | 29.6       | 30.3  | 30.0  | 21.5       | 25.2  | 43.9                            | 33.8      | 38.1  |  |
| 20                                    | 4.9           | 1.0        | 2.8   | 1.2   | 0.6        | 0.8   | 2.1                             | 0.8       | 1.4   |  |
| 21 or older                           |               |            |       |       |            |       |                                 |           |       |  |
| 21 to 24                              | 3.0           | 1.5        | 2.2   | 0.5   | 0.2        | 0.3   | 0.8                             | 0.2       | 0.5   |  |
| 25 to 29                              | 1.8           | 0.0        | 0.8   | 0.1   | 0.0        | 0.0   | 0.0                             | 0.0       | 0.0   |  |
| 30 to 39                              | 0.6           | 0.0        | 0.3   | 0.0   | 0.0        | 0.0   | 0.1                             | 0.0       | 0.0   |  |
| 40 to 54                              | 0.6           | 0.5        | 0.6   | 0.0   | 0.0        | 0.0   | 0.0                             | 0.0       | 0.0   |  |
| 55 or older                           | 0.0           | 0.0        | 0.0   | 0.0   | 0.0        | 0.0   | 0.0                             | 0.0       | 0.0   |  |
| Are you: (mark all that apply) [2,3]  |               |            |       |       |            |       |                                 |           |       |  |
| White/Caucasian                       | 75.2          | 69.9       | 72.3  | 84.9  | 84.1       | 84.5  | 88.1                            | 88.7      | 88.4  |  |
| African American/Black                | 17.0          | 27.5       | 22.6  | 6.4   | 7.2        | 6.9   | 6.1                             | 6.2       | 6.1   |  |
| American Indian                       | 4.8           | 5.2        | 5.0   | 1.7   | 1.9        | 1.8   | 1.8                             | 2.1       | 1.9   |  |
| Asian American/Asian                  | 6.1           | 3.1        | 4.5   | 4.2   | 4.2        | 4.2   | 2.9                             | 2.6       | 2.7   |  |
| Mexican American/Chicano              | 3.0           | 0.0        | 1.4   | 1.2   | 1.0        | 1.1   | 1.8                             | 1.4       | 1.6   |  |
| Puerto Rican American                 | 1.2           | 0.0        | 0.6   | 1.9   | 2.0        | 2.0   | 0.6                             | 0.6       | 0.6   |  |
| Other Latino                          | 2.4           | 1.0        | 1.7   | 2.9   | 3.7        | 3.4   | 0.9                             | 1.7       | 1.4   |  |
| Other                                 | 5.5           | 4.7        | 5.0   | 2.6   | 3.6        | 3.2   | 1.9                             | 2.4       | 2.2   |  |
| Is English your native language?      |               |            |       |       |            |       |                                 |           |       |  |
| Yes                                   | 90.1          | 94.3       | 92.4  | 95.7  | 94.7       | 95.1  | 96.5                            | 96.5      | 96.5  |  |
| No                                    | 9.9           | 5.7        | 7.6   | 4.3   | 5.3        | 4.9   | 3.5                             | 3.5       | 3.5   |  |
| Are you presently married? [1]        |               |            |       |       |            |       |                                 |           |       |  |
| No                                    |               |            |       |       |            |       |                                 |           |       |  |
| Yes                                   |               |            |       |       |            |       |                                 |           |       |  |
| Citizenship status [1]                |               |            |       |       |            |       |                                 |           |       |  |
| Yes                                   | 91.6          | 94.9       | 93.4  | 97.5  | 97.2       | 97.3  | 97.6                            | 98.2      | 97.9  |  |
| No                                    | 8.4           | 5.1        | 6.6   | 2.5   | 2.8        | 2.7   | 2.4                             | 1.8       | 2.1   |  |
| Twin status                           |               |            |       |       |            |       |                                 |           |       |  |
| No                                    |               |            |       |       |            |       |                                 |           |       |  |
| Yes, identical                        |               |            |       |       |            |       |                                 |           |       |  |
| Yes, fraternal                        | <u>_</u>      |            |       |       |            |       |                                 |           |       |  |