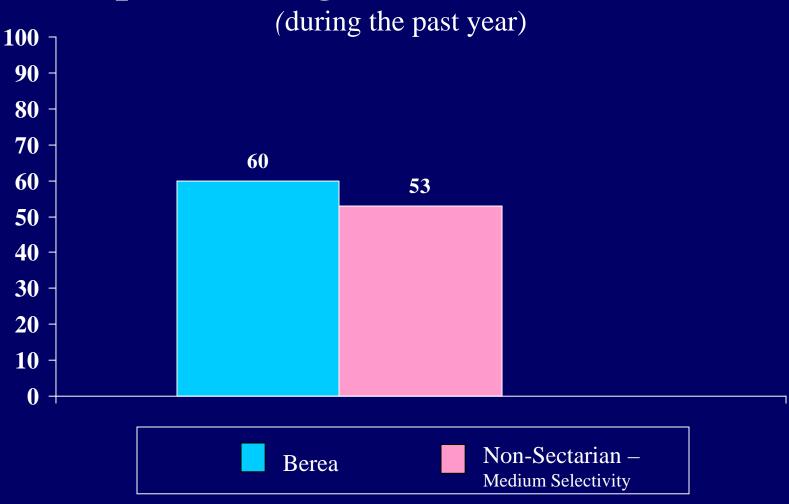

## 2004 CIRP INSTITUTIONAL SUMMARY

| Failed to complete a homework assignment |      |      | Ī    |      |      |      |      |      | 1    |
|------------------------------------------|------|------|------|------|------|------|------|------|------|
| on time                                  |      |      |      |      |      |      |      |      |      |
| Discussed politics [6]                   | 34.1 | 24.9 | 29.1 | 25.4 | 20.3 | 22.5 | 22.8 | 18.7 | 20.5 |
| Discussed religion [6]                   |      |      |      |      |      |      |      |      |      |
| Drank beer                               | 37.0 | 20.2 | 27.9 | 59.7 | 49.3 | 53.7 | 44.4 | 27.7 | 34.8 |
| Drank wine or liquor                     | 43.6 | 33.7 | 38.3 | 58.7 | 58.4 | 58.5 | 42.8 | 38.2 | 40.2 |
| Felt depressed [6]                       | 9.1  | 18.0 | 13.9 | 5.5  | 8.9  | 7.4  | 5.6  | 9.5  | 7.9  |
| Felt overwhelmed by all I had to do [6]  | 14.5 | 42.8 | 29.8 | 15.9 | 35.8 | 27.2 | 17.1 | 37.8 | 29.1 |
| Jogged                                   |      |      |      |      |      |      |      |      |      |
| Missed school because of illness         | 55.5 | 75.6 | 66.4 | 70.1 | 80.8 | 76.2 | 63.5 | 77.6 | 71.6 |
| Overslept and missed a class or          |      |      |      |      |      |      |      |      |      |
| appointment                              |      |      |      |      |      |      |      |      |      |
| Performed volunteer work                 | 76.2 | 89.7 | 83.5 | 76.6 | 84.7 | 81.2 | 82.4 | 88.3 | 85.8 |
| Played a musical instrument              | 45.1 | 40.9 | 42.9 | 40.5 | 35.0 | 37.4 | 43.5 | 48.9 | 46.6 |
| Smoked cigarettes [6]                    | 10.3 | 4.1  | 7.0  | 8.0  | 8.1  | 8.0  | 4.4  | 4.2  | 4.3  |
| Socialized with someone of another       |      |      |      |      |      |      |      |      |      |
| racial/ethnic group [6]                  | 63.0 | 57.7 | 60.2 | 66.8 | 70.0 | 68.6 | 58.9 | 62.5 | 61.0 |
| Spoke a language other than English      |      |      |      |      |      |      |      |      |      |
| at home [6]                              |      |      |      |      |      |      |      |      |      |
| Stayed up all night                      | 86.7 | 79.3 | 82.7 | 80.7 | 77.3 | 78.8 | 78.5 | 73.2 | 75.4 |
| Studied in library [6]                   |      |      |      |      |      |      |      |      |      |
| Studied with other students              |      |      |      | 80.5 | 88.5 | 85.0 | 81.4 | 87.8 | 85.1 |
| Took sleeping pills                      |      |      |      |      |      |      |      |      |      |
| Took a tranquilizing pill                |      |      |      |      |      |      |      |      |      |
| Took vitamins                            |      |      |      |      |      |      |      |      |      |
| Tutored another student                  | 64.0 | 77.7 | 71.4 | 43.5 | 52.6 | 48.7 | 42.9 | 54.5 | 49.6 |
| Used a personal computer [6]             | 71.6 | 74.7 | 73.3 | 84.5 | 85.9 | 85.3 | 80.9 | 84.5 | 82.9 |
| Visited an art gallery or museum         |      |      |      |      |      |      |      |      |      |
| Voted in a student election [6]          | 19.0 | 23.4 | 21.4 | 20.7 | 20.1 | 20.3 | 18.6 | 20.4 | 19.6 |
| Was bored in class [6]                   | 34.5 | 36.1 | 35.4 | 41.9 | 40.3 | 41.0 | 44.4 | 37.6 | 40.5 |
| Was a guest in a teacher's home          | 31.7 | 29.5 | 30.5 | 22.1 | 21.4 | 21.7 | 33.2 | 29.6 | 31.1 |
| Won a varsity letter for sports          |      |      |      |      |      |      |      |      |      |
| Wore glasses or contact lenses           |      |      |      |      |      |      |      |      |      |
| Worked in a local, state or national     |      |      |      |      |      |      |      |      |      |
| political campaign                       | 12.8 | 12.9 | 12.8 | 8.4  | 6.5  | 7.3  | 8.0  | 6.0  | 6.9  |