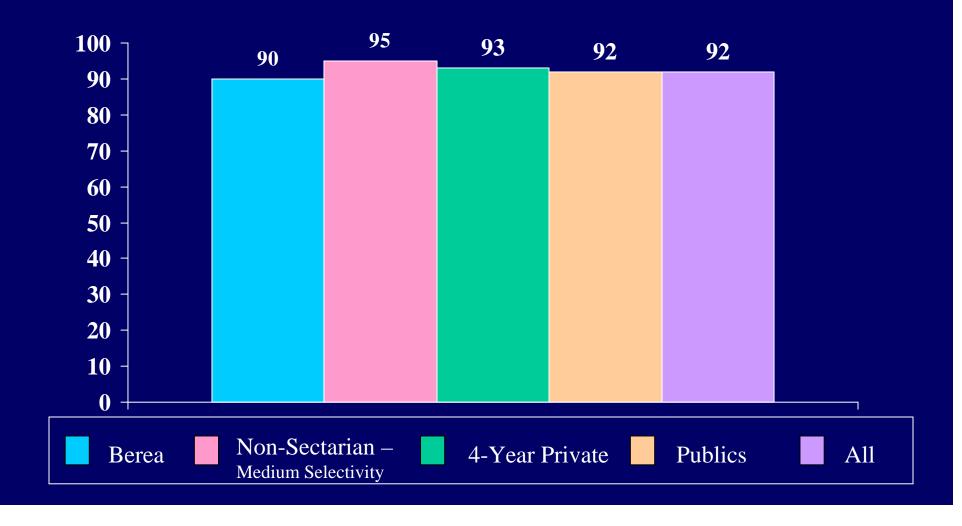

## 2004 CIRP INSTITUTIONAL SUMMARY

| Emotional health                       | 53.7 | 36.9 | 44.6 | 56.5 | 44.8 | 49.8 | 57.7 | 43.6 | 49.6 |
|----------------------------------------|------|------|------|------|------|------|------|------|------|
| Leadership ability                     | 57.9 | 51.8 | 54.6 | 64.6 | 55.1 | 59.2 | 65.5 | 54.1 | 58.9 |
| Mathematical ability                   | 54.3 | 37.9 | 45.4 | 46.7 | 30.6 | 37.5 | 44.5 | 32.2 | 37.4 |
| Mechanical ability                     |      |      |      |      |      |      |      |      |      |
| Originality                            |      |      |      |      |      |      |      |      |      |
| Physical health                        | 54.9 | 26.7 | 39.6 | 63.8 | 41.9 | 51.3 | 68.2 | 39.2 | 51.5 |
| Popularity                             |      |      |      |      |      |      |      |      |      |
| Popularity with the opposite sex       |      |      |      |      |      |      |      |      |      |
| Public speaking ability                | 40.9 | 33.8 | 37.0 | 37.3 | 30.4 | 33.4 | 37.5 | 30.2 | 33.3 |
| Self confidence (intellectual)         | 73.2 | 52.3 | 61.8 | 60.6 | 44.5 | 51.4 | 63.6 | 47.8 | 54.5 |
| Self confidence (social)               | 48.2 | 37.9 | 42.6 | 54.7 | 43.6 | 48.4 | 54.7 | 42.0 | 47.4 |
| Self understanding                     | 61.6 | 44.8 | 52.5 | 54.4 | 45.6 | 49.4 | 52.6 | 43.3 | 47.2 |
| Sensitivity to criticism               |      |      |      |      |      |      |      |      |      |
| Spirituality                           | 51.8 | 51.5 | 51.7 | 28.4 | 29.7 | 29.1 | 43.9 | 48.4 | 46.5 |
| Stubbornness                           |      |      |      |      |      |      |      |      |      |
| Understanding of others                | 68.3 | 60.0 | 63.8 | 58.7 | 65.4 | 62.5 | 56.8 | 65.3 | 61.7 |
| Writing ability                        | 53.0 | 52.6 | 52.8 | 42.0 | 45.5 | 44.0 | 37.7 | 45.7 | 42.4 |
| From what kind of secondary school did |      |      |      |      |      |      |      |      |      |
| you graduate? [1]                      |      |      |      |      |      |      |      |      |      |
| Public                                 | 87.8 | 90.8 | 89.4 | 78.2 | 81.3 | 80.0 | 83.5 | 84.8 | 84.3 |
| Private, denominational                | 6.1  | 6.1  | 6.1  | 14.8 | 13.4 | 14.0 | 11.3 | 10.4 | 10.8 |
| Private, non-denominational or other   | 6.1  | 3.1  | 4.4  | 7.0  | 5.3  | 6.0  | 5.2  | 4.8  | 5.0  |
| How would you describe the racial      |      |      |      |      |      |      |      |      |      |
| composition of:                        |      |      |      |      |      |      |      |      |      |
|                                        |      |      |      |      |      |      |      |      |      |
| the high school you last attended?     |      |      |      |      |      |      |      |      |      |
| Completely white                       |      |      |      |      |      |      |      |      |      |
| Mostly white                           |      |      |      |      |      |      |      |      |      |
| Roughly half non-white                 |      |      |      |      |      |      |      |      |      |
| Mostly non-white                       |      |      |      |      |      |      |      |      |      |
| Completely non-white                   |      |      |      |      |      |      |      |      |      |
| the neighborhood where you grew up?    |      |      |      |      |      |      |      |      |      |
|                                        |      |      |      |      |      |      |      |      |      |