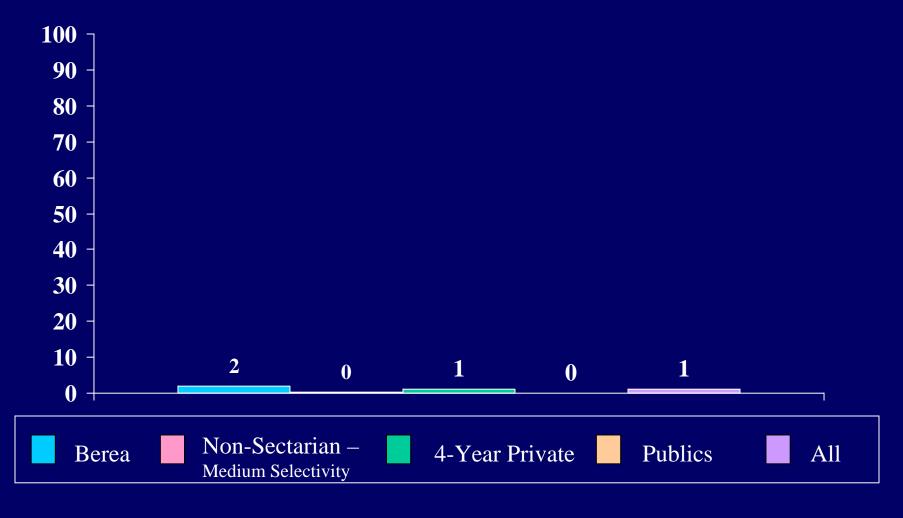

is item.
- [4] Disaggregated responses for this item can be found later in the Report.
- [5] Based on curriculum recommendations of the National Commission on Excellence in Education.
- [6] Percentage reporting "frequently" only. Results for other items in this group represent the percentage responding "frequently" **OR** "occasionally".
- [7] In 2002, the response options "Less than \$6,000" and "\$6,000-\$9,999" were combined to form the new response option "Less than \$10,000". A new line in the Trends Report will reflect this change when the Trends file structure is next updated.



Public school (not charter or magnet)



#### Public Charter School



### Public Magnet School



### Private religious/parochial school



### Private independent college-prep school



#### Home school



## To how many colleges other than this one did you apply for admission this year?



# During high school (grades 9-12) how many years did you study each of the following: English (4 years)



## During high school (grades 9-12) how many years did you study each of the following: Mathematics (3 years)



During high school (grades 9-12) how many years did you study each of the following:

### Foreign Language (2 years)



During high school (grades 9-12) how many years did you study each of the following:

Physical Science (2 years)



During high school (grades 9-12) how many years did you study each of the following:

Biological Science (2 years)



During high school (grades 9-12) how many years did you study each of the following:

History/Am. Govt. (1 year)



# During high school