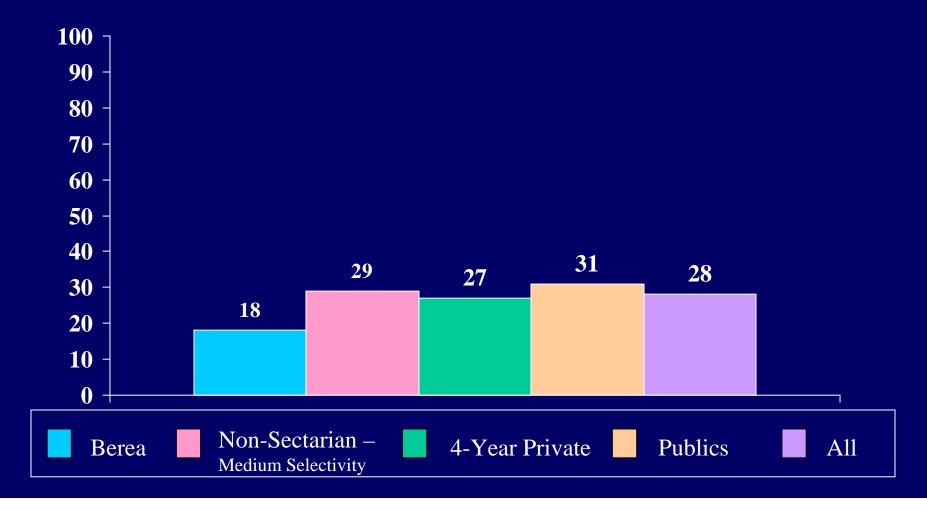

teacher for advice after class



# Missing a class or appointment due to oversleeping

(during the past year)

This Question was a part of the CIRP 2002 Questionnaire, however it was removed from the 2004 Survey.

Did your high school require community service for graduation: Yes



Did your high school require community service for graduation: No



## Have you participated in: A summer research program



## Have you participated in: A health science research program sponsored by a university



#### Grammar school or less



### Some high school



### High school graduate



### Postsecondary school other than college



Non-Sectarian –

**Medium Selectivity** 

0 -

Berea

What is the highest level of formal education obtained by your father:



4-Year Private

**Publics** 

All













#### Grammar school or less



### Some high school







### Postsecondary school other than college

















Percent of students who indicated "frequently" Discussing politics (during the past year) Non-Sectarian – 4-Year Private **Publics** All Berea **Medium Selectivity** 

Percent of students who indicated "frequently" or "Occasionally" Worked on a local, state, or national political campaign 100 (during the past year) 90 80 70 60 **50** 40 **30** 20 13 7 10 0 Non-Sectarian – 4-Year Private **Publics** Berea All **Medium Selectivity** 



Percent of students who indicated "frequently" or "Occasionally" Stayed up all night



Percent of students who indicated "frequently" or "Occasionally" Missed school because of illness









Percent of students who indicated "f