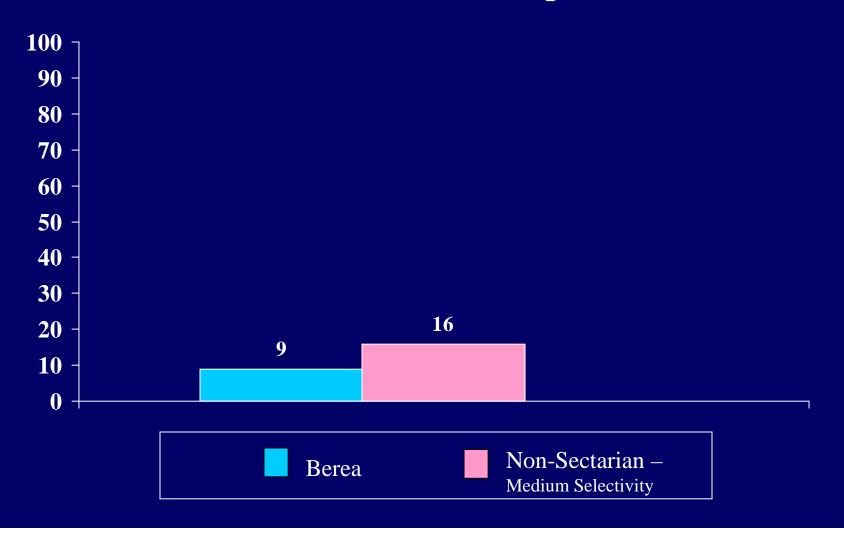

|                                       | Berea College |            |       |       | n-sectari  |       | Other Religious<br>4yr Colleges |           |       |  |
|---------------------------------------|---------------|------------|-------|-------|------------|-------|---------------------------------|-----------|-------|--|
|                                       | Be            | erea Colle | ege   |       | r College/ |       |                                 | •         |       |  |
| Berea College                         |               |            |       |       | um-seled   | ,     |                                 | ium selec | ,     |  |
| First-Time Full-Time                  | Men           |            | Total | Men   | Women      | Total | Men                             | Women     | Total |  |
| Number of Respondents                 | 167           | 196        | 363   | 14549 | 19084      | 33633 | 12246                           | 16664     | 28911 |  |
| How old will you be on December 31 of |               |            |       |       |            |       |                                 |           |       |  |
| this year? [1]                        |               |            |       |       |            |       |                                 |           |       |  |
| 16 or younger                         | 0.0           | 0.0        | 0.0   | 0.0   | 0.1        | 0.1   | 0.1                             | 0.1       | 0.1   |  |
| 17                                    | 1.2           | 3.1        | 2.2   | 1.4   | 2.0        | 1.7   | 8.0                             | 1.6       | 1.2   |  |
| 18                                    | 56.7          | 64.3       |       | 66.7  | 75.6       | 71.8  | 52.3                            | 63.4      | 58.7  |  |
| 19                                    | 31.1          | 29.6       | 30.3  | 30.0  | 21.5       | 25.2  | 43.9                            | 33.8      | 38.1  |  |
| 20                                    | 4.9           | 1.0        | 2.8   | 1.2   | 0.6        | 0.8   | 2.1                             | 0.8       | 1.4   |  |
| 21 or older                           |               |            |       |       |            |       |                                 |           |       |  |
| 21 to 24                              | 3.0           | 1.5        | 2.2   | 0.5   | 0.2        | 0.3   | 0.8                             | 0.2       | 0.5   |  |
| 25 to 29                              | 1.8           | 0.0        | 0.8   | 0.1   | 0.0        | 0.0   | 0.0                             | 0.0       | 0.0   |  |
| 30 to 39                              | 0.6           | 0.0        | 0.3   | 0.0   | 0.0        | 0.0   | 0.1                             | 0.0       | 0.0   |  |
| 40 to 54                              | 0.6           | 0.5        | 0.6   | 0.0   | 0.0        | 0.0   | 0.0                             | 0.0       | 0.0   |  |
| 55 or older                           | 0.0           | 0.0        | 0.0   | 0.0   | 0.0        | 0.0   | 0.0                             | 0.0       | 0.0   |  |
| Are you: (mark all that apply) [2,3]  |               |            |       |       |            |       |                                 |           |       |  |
| White/Caucasian                       | 75.2          | 69.9       | 72.3  | 84.9  | 84.1       | 84.5  | 88.1                            | 88.7      | 88.4  |  |
| African American/Black                | 17.0          | 27.5       | 22.6  | 6.4   | 7.2        | 6.9   | 6.1                             | 6.2       | 6.1   |  |
| American Indian                       | 4.8           | 5.2        | 5.0   | 1.7   | 1.9        | 1.8   | 1.8                             | 2.1       | 1.9   |  |
| Asian American/Asian                  | 6.1           | 3.1        | 4.5   | 4.2   | 4.2        | 4.2   | 2.9                             | 2.6       | 2.7   |  |
| Mexican American/Chicano              | 3.0           | 0.0        | 1.4   | 1.2   | 1.0        | 1.1   | 1.8                             | 1.4       | 1.6   |  |
| Puerto Rican American                 | 1.2           | 0.0        | 0.6   | 1.9   | 2.0        | 2.0   | 0.6                             | 0.6       | 0.6   |  |
| Other Latino                          | 2.4           | 1.0        | 1.7   | 2.9   | 3.7        | 3.4   | 0.9                             | 1.7       | 1.4   |  |
| Other                                 | 5.5           | 4.7        | 5.0   | 2.6   | 3.6        | 3.2   | 1.9                             | 2.4       | 2.2   |  |
| Is English your native language?      |               |            |       |       |            |       |                                 |           |       |  |
| Yes                                   | 90.1          | 94.3       | 92.4  | 95.7  | 94.7       | 95.1  | 96.5                            | 96.5      | 96.5  |  |
| No                                    | 9.9           | 5.7        | 7.6   | 4.3   | 5.3        | 4.9   | 3.5                             | 3.5       | 3.5   |  |
| Are you presently married? [1]        |               |            |       |       |            |       |                                 |           |       |  |
| No                                    |               |            |       |       |            |       |                                 |           |       |  |
| Yes                                   |               |            |       |       |            |       |                                 |           |       |  |
| Citizenship status [1]                |               |            |       |       |            |       |                                 |           |       |  |
| Yes                                   | 91.6          | 94.9       | 93.4  | 97.5  | 97.2       | 97.3  | 97.6                            | 98.2      | 97.9  |  |
| No                                    | 8.4           | 5.1        | 6.6   | 2.5   | 2.8        | 2.7   | 2.4                             | 1.8       | 2.1   |  |
| Twin status                           |               |            |       |       |            |       |                                 |           |       |  |
| No                                    |               |            |       |       |            |       |                                 |           |       |  |
| Yes, identical                        |               |            |       |       |            |       |                                 |           |       |  |
| Yes, fraternal                        | <u>_</u>      |            |       |       |            |       |                                 |           |       |  |