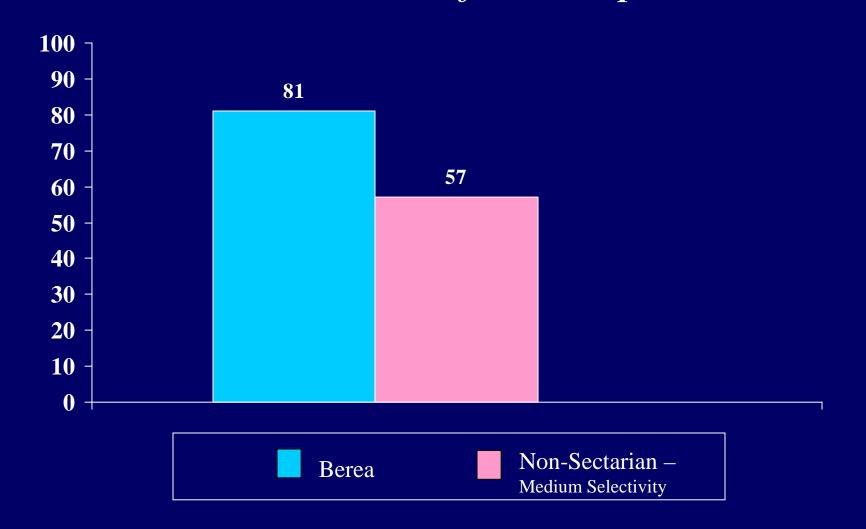

| Number of Respondents                    | 167  | 196        | 363   | 14549 | 19084      | 33633   | 12246 | 16664      | 28911   |
|------------------------------------------|------|------------|-------|-------|------------|---------|-------|------------|---------|
| Skilled worker                           | 3.8  | 4.8        | 4.3   | 1.6   | 1.6        | 1.6     | 2.2   | 1.3        | 1.7     |
| Semi skilled worker                      | 5.7  | 4.3        | 4.9   | 2.0   | 1.3        | 1.6     | 2.8   | 2.3        | 2.5     |
| Laborer                                  | 5.0  | 3.7        | 4.3   | 1.0   | 1.1        | 1.1     | 2.3   | 2.1        | 2.2     |
| Unemployed                               | 7.5  | 10.2       | 9.0   | 4.9   | 5.4        | 5.2     | 4.2   | 4.2        | 4.2     |
| Other occupation                         | 23.9 | 25.1       | 24.6  | 23.5  | 25.9       | 24.9    | 24.1  | 26.3       | 25.3    |
| Your father's religious preference [3,4] |      |            |       |       |            |         |       |            |         |
| Protestant(Christian)                    | 70.1 | 70.2       | 70.1  | 33.4  | 37.1       | 35.5    | 68.0  | 66.7       | 67.3    |
| Roman Catholic                           | 11.6 |            |       | 42.4  | 41.0       | 41.6    | 19.3  | 19.2       | 19.2    |
| Jewish                                   | 0.0  | 0.6        | 0.3   | 6.4   | 4.7        | 5.4     | 0.5   | 0.7        | 0.6     |
| Other                                    | 5.4  | 4.7        | 5.0   |       | 4.1        | 4.5     | 3.1   | 3.0        | 3.0     |
| None                                     | 12.9 | 15.2       | 14.2  | 12.7  | 13.1       | 12.9    | 9.1   | 10.4       | 9.8     |
| Your mother's religious preference [3,4] |      |            |       |       |            |         |       |            |         |
| Protestant (Christian)                   | 74.5 | 75.0       | 74.8  | 35.4  | 40.4       | 38.3    | 71.6  | 72.2       | 71.9    |
| Roman Catholic                           | 8.7  | 7.4        |       | 44.8  | 42.6       | 43.5    | 19.4  | 19.3       | 19.4    |
| Jewish                                   | 0.7  | 0.6        |       |       | 4.1        | 4.9     | 0.4   | 0.3        | 0.4     |
| Other                                    | 6.0  | 5.1        | 5.5   |       | 4.1        | 4.2     | 2.9   | 3.1        | 3.0     |
| None                                     | 10.1 | 11.9       |       | 9.5   | 8.7        | 9.1     | 5.6   | 5.1        | 5.3     |
| How many persons are currently           | 10   | 11.0       |       | 0.0   | 0.7        | 0.1     | 0.0   | 0.1        | 0.0     |
| dependent on your parents?               |      |            |       |       |            |         |       |            |         |
| One                                      |      |            |       |       |            |         |       |            |         |
| Two                                      |      |            |       |       |            |         |       |            |         |
| Three                                    |      |            |       |       |            |         |       |            |         |
| Four                                     |      |            |       |       |            |         |       |            |         |
| Five                                     |      |            |       |       |            |         |       |            |         |
| Six or more                              | l    |            |       |       |            |         |       |            |         |
| How many of these dependents other       |      |            |       |       |            |         |       |            |         |
| than yourself are currently              |      |            |       |       |            |         |       |            |         |
| attending college?                       |      |            |       |       |            |         |       |            |         |
| None                                     |      |            |       |       |            |         |       |            |         |
| One                                      | l    |            |       |       |            |         |       |            |         |
| Two                                      |      |            |       |       |            |         |       |            |         |
| Three or more                            |      |            |       |       |            |         |       |            |         |
| Student rated self above average or      |      |            |       |       |            |         |       |            |         |
| highest 10% as compared with the         |      |            |       |       |            |         |       |            |         |
| average person of his/her age in:        |      |            |       |       |            |         |       |            |         |
| Academic ability                         | 81.0 | 79.0       | 79.9  | 63.9  | 61.1       | 62.3    | 62.1  | 62.1       | 62.1    |
| Artistic ability                         | 43.3 | 31.8       |       |       | 32.9       | 32.0    | 27.8  | 27.7       | 27.7    |
| Artistic ability                         | 45.5 | 31.0       | 37.0  |       |            |         |       | ner Religi |         |
|                                          | l _  |            |       |       | n-sectari  |         |       | _          |         |
|                                          | Be   | erea Colle | ege   |       | yr College |         |       | yr College |         |
| Berea College                            |      |            |       | medi  | um-selec   | ctivity | med   | ium selec  | ctivity |
| First-Time Full-Time                     | Men  | Women      | Total | Men   | Women      | Total   | Men   | Women      | Total   |
| Number of Respondents                    | 167  | 196        | 363   | 14549 | 19084      | 33633   | 12246 | 16664      | 28911   |
| Athletic ability                         |      |            |       |       |            |         |       |            |         |
| Competitiveness                          |      |            |       |       |            |         |       |            |         |
| Cooperativeness                          | 70.7 | 67.7       | 69.1  | 70.2  | 69.8       | 70.0    | 67.0  | 70.1       | 68.8    |
| Creativity                               | 64.6 | 51.3       | 57.4  | 59.9  | 57.2       | 58.4    | 54.5  | 52.4       | 53.3    |
| l '                                      |      |            |       |       |            |         |       |            |         |