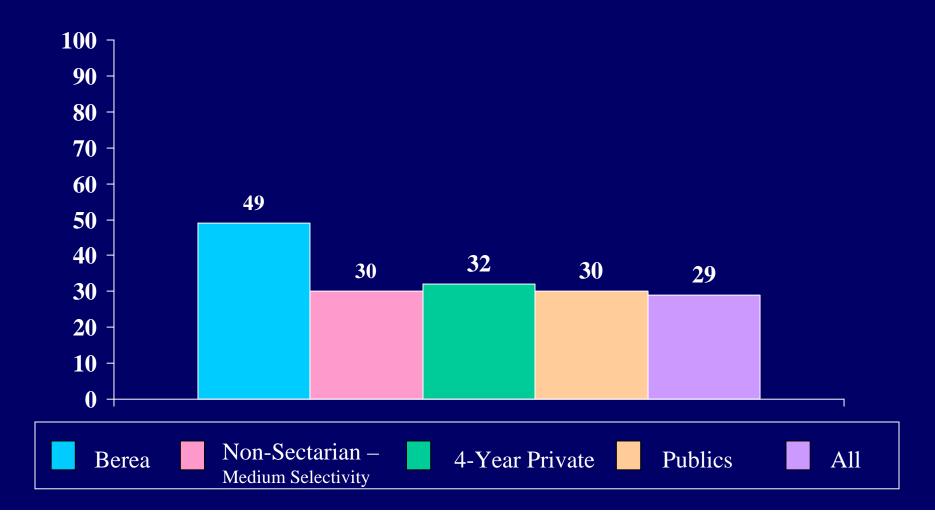

|                                       | Berea College |            |       |       | n-sectari  |       | Other Religious<br>4yr Colleges |           |       |  |
|---------------------------------------|---------------|------------|-------|-------|------------|-------|---------------------------------|-----------|-------|--|
|                                       | Be            | erea Colle | ege   |       | r College/ |       |                                 | •         |       |  |
| Berea College                         |               |            |       |       | um-seled   | ,     |                                 | ium selec | ,     |  |
| First-Time Full-Time                  | Men           |            | Total | Men   | Women      | Total | Men                             | Women     | Total |  |
| Number of Respondents                 | 167           | 196        | 363   | 14549 | 19084      | 33633 | 12246                           | 16664     | 28911 |  |
| How old will you be on December 31 of |               |            |       |       |            |       |                                 |           |       |  |
| this year? [1]                        |               |            |       |       |            |       |                                 |           |       |  |
| 16 or younger                         | 0.0           | 0.0        | 0.0   | 0.0   | 0.1        | 0.1   | 0.1                             | 0.1       | 0.1   |  |
| 17                                    | 1.2           | 3.1        | 2.2   | 1.4   | 2.0        | 1.7   | 8.0                             | 1.6       | 1.2   |  |
| 18                                    | 56.7          | 64.3       |       | 66.7  | 75.6       | 71.8  | 52.3                            | 63.4      | 58.7  |  |
| 19                                    | 31.1          | 29.6       | 30.3  | 30.0  | 21.5       | 25.2  | 43.9                            | 33.8      | 38.1  |  |
| 20                                    | 4.9           | 1.0        | 2.8   | 1.2   | 0.6        | 0.8   | 2.1                             | 0.8       | 1.4   |  |
| 21 or older                           |               |            |       |       |            |       |                                 |           |       |  |
| 21 to 24                              | 3.0           | 1.5        | 2.2   | 0.5   | 0.2        | 0.3   | 0.8                             | 0.2       | 0.5   |  |
| 25 to 29                              | 1.8           | 0.0        | 0.8   | 0.1   | 0.0        | 0.0   | 0.0                             | 0.0       | 0.0   |  |
| 30 to 39                              | 0.6           | 0.0        | 0.3   | 0.0   | 0.0        | 0.0   | 0.1                             | 0.0       | 0.0   |  |
| 40 to 54                              | 0.6           | 0.5        | 0.6   | 0.0   | 0.0        | 0.0   | 0.0                             | 0.0       | 0.0   |  |
| 55 or older                           | 0.0           | 0.0        | 0.0   | 0.0   | 0.0        | 0.0   | 0.0                             | 0.0       | 0.0   |  |
| Are you: (mark all that apply) [2,3]  |               |            |       |       |            |       |                                 |           |       |  |
| White/Caucasian                       | 75.2          | 69.9       | 72.3  | 84.9  | 84.1       | 84.5  | 88.1                            | 88.7      | 88.4  |  |
| African American/Black                | 17.0          | 27.5       | 22.6  | 6.4   | 7.2        | 6.9   | 6.1                             | 6.2       | 6.1   |  |
| American Indian                       | 4.8           | 5.2        | 5.0   | 1.7   | 1.9        | 1.8   | 1.8                             | 2.1       | 1.9   |  |
| Asian American/Asian                  | 6.1           | 3.1        | 4.5   | 4.2   | 4.2        | 4.2   | 2.9                             | 2.6       | 2.7   |  |
| Mexican American/Chicano              | 3.0           | 0.0        | 1.4   | 1.2   | 1.0        | 1.1   | 1.8                             | 1.4       | 1.6   |  |
| Puerto Rican American                 | 1.2           | 0.0        | 0.6   | 1.9   | 2.0        | 2.0   | 0.6                             | 0.6       | 0.6   |  |
| Other Latino                          | 2.4           | 1.0        | 1.7   | 2.9   | 3.7        | 3.4   | 0.9                             | 1.7       | 1.4   |  |
| Other                                 | 5.5           | 4.7        | 5.0   | 2.6   | 3.6        | 3.2   | 1.9                             | 2.4       | 2.2   |  |
| Is English your native language?      |               |            |       |       |            |       |                                 |           |       |  |
| Yes                                   | 90.1          | 94.3       | 92.4  | 95.7  | 94.7       | 95.1  | 96.5                            | 96.5      | 96.5  |  |
| No                                    | 9.9           | 5.7        | 7.6   | 4.3   | 5.3        | 4.9   | 3.5                             | 3.5       | 3.5   |  |
| Are you presently married? [1]        |               |            |       |       |            |       |                                 |           |       |  |
| No                                    |               |            |       |       |            |       |                                 |           |       |  |
| Yes                                   |               |            |       |       |            |       |                                 |           |       |  |
| Citizenship status [1]                |               |            |       |       |            |       |                                 |           |       |  |
| Yes                                   | 91.6          | 94.9       | 93.4  | 97.5  | 97.2       | 97.3  | 97.6                            | 98.2      | 97.9  |  |
| No                                    | 8.4           | 5.1        | 6.6   | 2.5   | 2.8        | 2.7   | 2.4                             | 1.8       | 2.1   |  |
| Twin status                           |               |            |       |       |            |       |                                 |           |       |  |
| No                                    |               |            |       |       |            |       |                                 |           |       |  |
| Yes, identical                        |               |            |       |       |            |       |                                 |           |       |  |
| Yes, fraternal                        | <u>_</u>      |            |       |       |            |       |                                 |           |       |  |