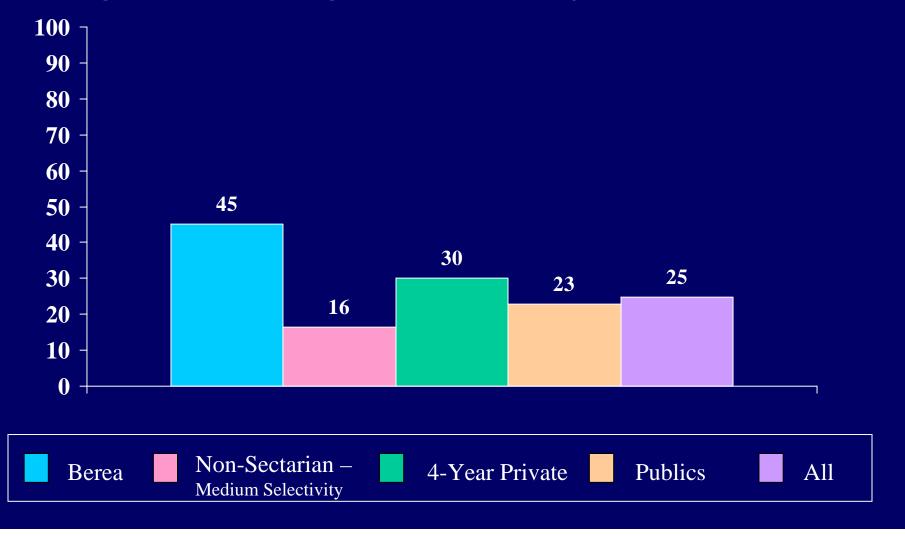

|                                         |      |             |             | 140         | <del>m occian</del> | an      | Other Iteligious |          |        |  |
|-----------------------------------------|------|-------------|-------------|-------------|---------------------|---------|------------------|----------|--------|--|
|                                         | Be   | erea Colle  | ege         | 4           | r College           | es      | 4yr Colleges     |          |        |  |
| Berea College                           |      |             |             | medi        | um-seled            | ctivity | medi             | um selec | tivity |  |
| First-Time Full-Time                    | Men  | Women       | Total       | Men         | Women               | Total   | Men              | Women    | Total  |  |
| Number of Respondents                   | 167  | 196         | 363         | 14549       | 19084               | 33633   | 12246            | 16664    | 28911  |  |
| \$35,000 to \$39,999                    |      |             |             |             |                     |         |                  |          |        |  |
| \$40,000 or more                        |      |             |             |             |                     |         |                  |          |        |  |
| \$40,000 to \$49,999                    | 18.1 | 12.5        | 15.0        | 6.9         | 8.3                 | 7.7     | 11.4             | 11.9     | 11.7   |  |
| \$50,000 or more                        |      |             |             |             |                     |         |                  |          |        |  |
| \$50,000 to \$59,999                    | 6.5  | 5.4         | 5.9         | 7.7         | 10.5                | 9.3     | 12.4             | 12.3     | 12.4   |  |
| \$60,000 to \$74,999                    | 4.5  | 3.3         | 3.8         | 11.8        | 12.7                | 12.3    | 15.3             | 14.3     | 14.7   |  |
| \$75,000 to \$99,999                    | 0.6  | 1.1         | 0.9         | 17.3        | 14.9                | 16.0    | 16.7             | 13.4     | 14.9   |  |
| \$100,000 or more                       |      |             |             |             |                     |         |                  |          |        |  |
| \$100,000 to \$149,999                  | 0.0  | 0.0         | 0.0         | 20.4        | 15.5                | 17.7    | 12.0             | 11.2     | 11.6   |  |
| \$150,000 or more                       |      |             |             |             |                     |         |                  |          |        |  |
| \$150,000 to \$199,999                  | 0.0  | 0.0         | 0.0         | 8.3         | 6.4                 | 7.2     | 4.1              | 3.6      | 3.8    |  |
| \$200,000 or more                       | 0.0  | 0.5         | 0.3         | 11.4        | 8.8                 | 10.0    | 4.8              | 3.3      | 4.0    |  |
| What is the highest level of formal     |      |             |             |             |                     |         |                  |          |        |  |
| education obtained by:                  |      |             |             |             |                     |         |                  |          |        |  |
|                                         |      |             |             |             |                     |         |                  |          |        |  |
| your father?                            |      |             |             |             |                     |         |                  |          |        |  |
| Grammar school or less                  | 4.4  | 3.7         | 4.0         | 1.8         | 2.2                 | 2.0     | 2.0              | 1.8      | 1.9    |  |
| Some high school                        | 14.6 | 10.5        | 12.4        | 3.6         | 4.5                 | 4.1     | 4.3              | 4.5      | 4.4    |  |
| High school graduate                    | 31.6 | 31.6        | 31.6        | 22.9        | 24.5                | 23.8    | 26.3             | 29.2     | 28.0   |  |
| Postsecondary school other than college | 5.1  | 5.3         | 5.2         | 3.5         | 5.0                 | 4.4     | 4.8              | 5.5      | 5.2    |  |
| Some college                            | 13.3 | 20.5        | 17.2        | 15.3        | 15.8                | 15.6    | 16.6             | 15.7     | 16.1   |  |
| College degree                          | 19.0 | 16.3        | 17.5        | 30.4        | 27.7                | 28.9    | 28.7             | 26.5     | 27.5   |  |
| Some graduate school                    | 3.2  | 1.6         | 2.3         | 2.0         | 1.7                 | 1.9     | 1.7              | 1.9      | 1.8    |  |
| Graduate degree                         | 8.9  | 10.5        | 9.8         | 20.3        | 18.7                | 19.4    | 15.5             | 14.8     | 15.1   |  |
| your mother?                            |      |             |             |             |                     |         |                  |          |        |  |
| Grammar school or less                  | 4.3  | 1.0         | 2.5         | 1.5         | 1.8                 | 1.7     | 1.7              | 1.3      | 1.5    |  |
| Some high school                        | 6.7  | 9.8         | 8.4         | 2.2         | 2.7                 | 2.5     | 2.5              | 3.1      | 2.9    |  |
| High school graduate                    | 32.5 | 28.4        | 30.3        | 23.2        | 23.7                | 23.5    | 27.9             | 25.9     | 26.7   |  |
| Postsecondary school other than college | 4.9  | 5.7         | 5.3         | 4.9         | 5.7                 | 5.4     | 4.7              | 6.7      | 5.8    |  |
| Some college                            | 18.4 | 19.6        | 19.0        | 16.4        | 18.0                | 17.3    | 17.8             | 19.4     | 18.7   |  |
| College degree                          | 23.3 | 23.7        | 23.5        | 31.9<br>2.6 | 29.8<br>2.5         | 30.7    | 31.2             | 30.5     | 30.8   |  |
| Some graduate school                    | 2.5  | 2.6         | 2.5         | -           | _                   | 2.5     | 2.1              | 1.8      | 1.9    |  |
| Graduate degree                         | 7.4  | 9.3         | 8.4         | 17.2        | 15.9                | 16.5    | 12.1             | 11.3     | 11.6   |  |
| Your father's occupation [3,4] Artist   | 2.5  | 2.2         | 2.4         | 1.1         | 1.1                 | 1.1     | 1.0              | 0.7      | 0.8    |  |
| Business                                | 12.0 | 2.2<br>11.1 | 2.4<br>11.5 | 35.1        | 32.3                | 33.5    | 26.7             | 23.8     | 25.0   |  |
| Clerical                                | 1.3  |             | 0.9         |             | 1.2                 |         | _                |          | 25.0   |  |
| Ciericai                                | 1.3  | 0.6         | 0.9         | 1.7         | 1.2                 | 1.4     | 1.2              | 1.0      | . 1.1  |  |