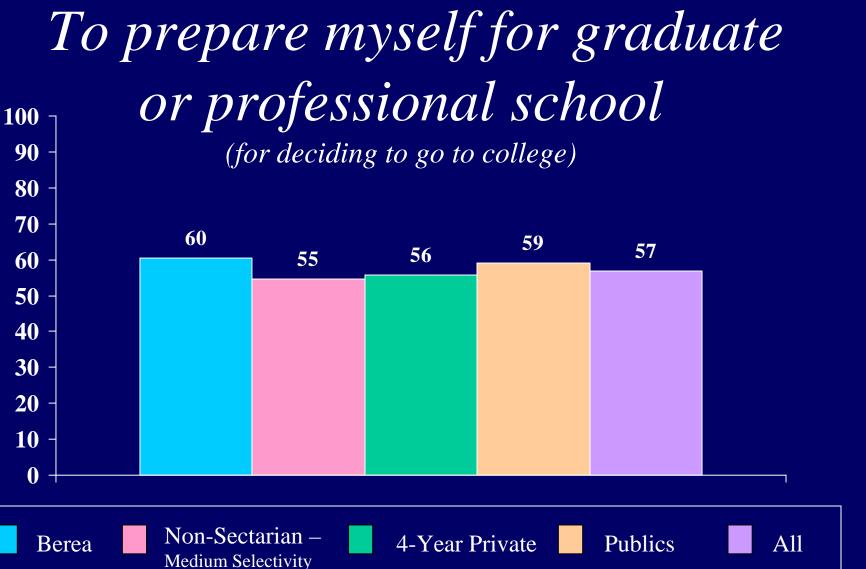

ternet in other ways

(during the past year)

Percent of students who indicated "frequently" or "occasionally"

# Performing community service as part of a class



Percent of students who indicated "frequently"

#### Using a personal computer

(during the past year)















#### My parents wanted me to go





### Wanted to get away from home



#### To be able to get a better job

(for deciding to go to college)



To gain a general education and appreciation of ideas



#### To improve my reading and study skills

(for deciding to go to college)

#### There was nothing better to do



#### To make me a more cultured person



#### To be able to make more money

(for deciding to go to college)



#### To learn more about things that interest me

(for deciding to go to college)





#### A mentor/role model encouraged me to go

(for deciding to go to college)

## To get training for a specific career

(for deciding to go to college)



In deciding to go to college, how important to you was the following reason:

To find my purpose in life



#### Academic Ability



#### Artistic Ability



#### Compassion



#### Compassion



#### Courage



#### Forgiveness



#### Generosity



#### Kindness



#### Computer skills



#### Cooperativeness





#### Drive to achieve



#### Emotional health





#### Mathematical ability







#### Persistence

This Question was a part of the CIRP 2002 Questionnaire, however it was removed from the 2004 Survey.

## **Popularity**

This Question was a part of the CIRP 2002 Questionnaire, however it was removed from the 2004 Surve