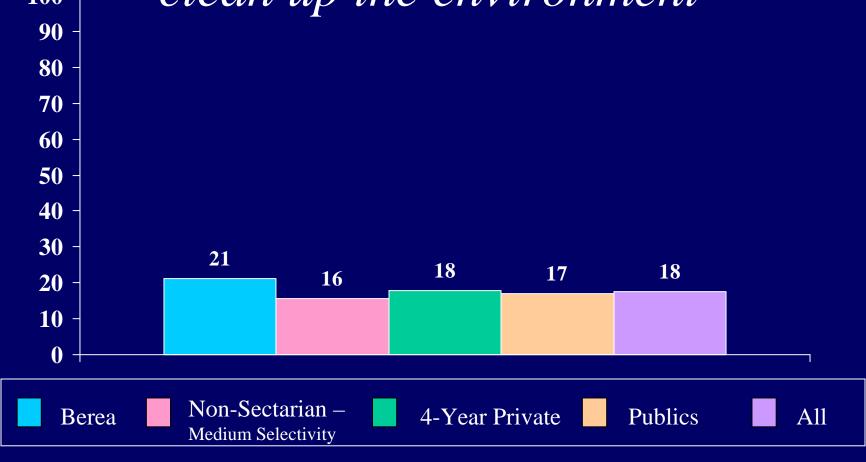

|                                       | Berea College |            |       |       | n-sectari  |       | Other Religious<br>4yr Colleges |           |       |  |
|---------------------------------------|---------------|------------|-------|-------|------------|-------|---------------------------------|-----------|-------|--|
|                                       | Be            | erea Colle | ege   |       | r College/ |       |                                 | •         |       |  |
| Berea College                         |               |            |       |       | um-seled   | ,     |                                 | ium selec | ,     |  |
| First-Time Full-Time                  | Men           |            | Total | Men   | Women      | Total | Men                             | Women     | Total |  |
| Number of Respondents                 | 167           | 196        | 363   | 14549 | 19084      | 33633 | 12246                           | 16664     | 28911 |  |
| How old will you be on December 31 of |               |            |       |       |            |       |                                 |           |       |  |
| this year? [1]                        |               |            |       |       |            |       |                                 |           |       |  |
| 16 or younger                         | 0.0           | 0.0        | 0.0   | 0.0   | 0.1        | 0.1   | 0.1                             | 0.1       | 0.1   |  |
| 17                                    | 1.2           | 3.1        | 2.2   | 1.4   | 2.0        | 1.7   | 8.0                             | 1.6       | 1.2   |  |
| 18                                    | 56.7          | 64.3       |       | 66.7  | 75.6       | 71.8  | 52.3                            | 63.4      | 58.7  |  |
| 19                                    | 31.1          | 29.6       | 30.3  | 30.0  | 21.5       | 25.2  | 43.9                            | 33.8      | 38.1  |  |
| 20                                    | 4.9           | 1.0        | 2.8   | 1.2   | 0.6        | 0.8   | 2.1                             | 0.8       | 1.4   |  |
| 21 or older                           |               |            |       |       |            |       |                                 |           |       |  |
| 21 to 24                              | 3.0           | 1.5        | 2.2   | 0.5   | 0.2        | 0.3   | 0.8                             | 0.2       | 0.5   |  |
| 25 to 29                              | 1.8           | 0.0        | 0.8   | 0.1   | 0.0        | 0.0   | 0.0                             | 0.0       | 0.0   |  |
| 30 to 39                              | 0.6           | 0.0        | 0.3   | 0.0   | 0.0        | 0.0   | 0.1                             | 0.0       | 0.0   |  |
| 40 to 54                              | 0.6           | 0.5        | 0.6   | 0.0   | 0.0        | 0.0   | 0.0                             | 0.0       | 0.0   |  |
| 55 or older                           | 0.0           | 0.0        | 0.0   | 0.0   | 0.0        | 0.0   | 0.0                             | 0.0       | 0.0   |  |
| Are you: (mark all that apply) [2,3]  |               |            |       |       |            |       |                                 |           |       |  |
| White/Caucasian                       | 75.2          | 69.9       | 72.3  | 84.9  | 84.1       | 84.5  | 88.1                            | 88.7      | 88.4  |  |
| African American/Black                | 17.0          | 27.5       | 22.6  | 6.4   | 7.2        | 6.9   | 6.1                             | 6.2       | 6.1   |  |
| American Indian                       | 4.8           | 5.2        | 5.0   | 1.7   | 1.9        | 1.8   | 1.8                             | 2.1       | 1.9   |  |
| Asian American/Asian                  | 6.1           | 3.1        | 4.5   | 4.2   | 4.2        | 4.2   | 2.9                             | 2.6       | 2.7   |  |
| Mexican American/Chicano              | 3.0           | 0.0        | 1.4   | 1.2   | 1.0        | 1.1   | 1.8                             | 1.4       | 1.6   |  |
| Puerto Rican American                 | 1.2           | 0.0        | 0.6   | 1.9   | 2.0        | 2.0   | 0.6                             | 0.6       | 0.6   |  |
| Other Latino                          | 2.4           | 1.0        | 1.7   | 2.9   | 3.7        | 3.4   | 0.9                             | 1.7       | 1.4   |  |
| Other                                 | 5.5           | 4.7        | 5.0   | 2.6   | 3.6        | 3.2   | 1.9                             | 2.4       | 2.2   |  |
| Is English your native language?      |               |            |       |       |            |       |                                 |           |       |  |
| Yes                                   | 90.1          | 94.3       | 92.4  | 95.7  | 94.7       | 95.1  | 96.5                            | 96.5      | 96.5  |  |
| No                                    | 9.9           | 5.7        | 7.6   | 4.3   | 5.3        | 4.9   | 3.5                             | 3.5       | 3.5   |  |
| Are you presently married? [1]        |               |            |       |       |            |       |                                 |           |       |  |
| No                                    |               |            |       |       |            |       |                                 |           |       |  |
| Yes                                   |               |            |       |       |            |       |                                 |           |       |  |
| Citizenship status [1]                |               |            |       |       |            |       |                                 |           |       |  |
| Yes                                   | 91.6          | 94.9       | 93.4  | 97.5  | 97.2       | 97.3  | 97.6                            | 98.2      | 97.9  |  |
| No                                    | 8.4           | 5.1        | 6.6   | 2.5   | 2.8        | 2.7   | 2.4                             | 1.8       | 2.1   |  |
| Twin status                           |               |            |       |       |            |       |                                 |           |       |  |
| No                                    |               |            |       |       |            |       |                                 |           |       |  |
| Yes, identical                        |               |            |       |       |            |       |                                 |           |       |  |
| Yes, fraternal                        | <u>_</u>      |            |       |       |            |       |                                 |           |       |  |