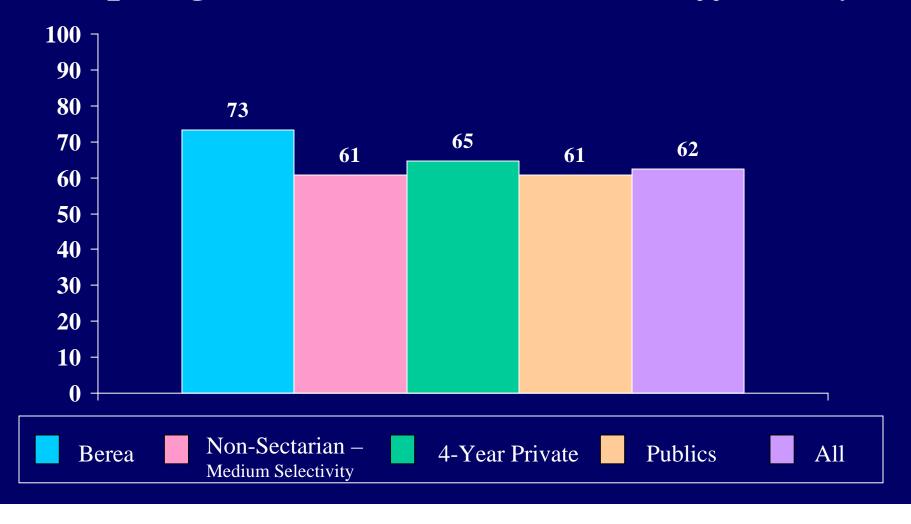

## 2004 CIRP INSTITUTIONAL SUMMARY

| Emotional health                       | 53.7 | 36.9 | 44.6 | 56.5 | 44.8 | 49.8 | 57.7 | 43.6 | 49.6 |
|----------------------------------------|------|------|------|------|------|------|------|------|------|
| Leadership ability                     | 57.9 | 51.8 | 54.6 | 64.6 | 55.1 | 59.2 | 65.5 | 54.1 | 58.9 |
| Mathematical ability                   | 54.3 | 37.9 | 45.4 | 46.7 | 30.6 | 37.5 | 44.5 | 32.2 | 37.4 |
| Mechanical ability                     |      |      |      |      |      |      |      |      |      |
| Originality                            |      |      |      |      |      |      |      |      |      |
| Physical health                        | 54.9 | 26.7 | 39.6 | 63.8 | 41.9 | 51.3 | 68.2 | 39.2 | 51.5 |
| Popularity                             |      |      |      |      |      |      |      |      |      |
| Popularity with the opposite sex       |      |      |      |      |      |      |      |      |      |
| Public speaking ability                | 40.9 | 33.8 | 37.0 | 37.3 | 30.4 | 33.4 | 37.5 | 30.2 | 33.3 |
| Self confidence (intellectual)         | 73.2 | 52.3 | 61.8 | 60.6 | 44.5 | 51.4 | 63.6 | 47.8 | 54.5 |
| Self confidence (social)               | 48.2 | 37.9 | 42.6 | 54.7 | 43.6 | 48.4 | 54.7 | 42.0 | 47.4 |
| Self understanding                     | 61.6 | 44.8 | 52.5 | 54.4 | 45.6 | 49.4 | 52.6 | 43.3 | 47.2 |
| Sensitivity to criticism               |      |      |      |      |      |      |      |      |      |
| Spirituality                           | 51.8 | 51.5 | 51.7 | 28.4 | 29.7 | 29.1 | 43.9 | 48.4 | 46.5 |
| Stubbornness                           |      |      |      |      |      |      |      |      |      |
| Understanding of others                | 68.3 | 60.0 | 63.8 | 58.7 | 65.4 | 62.5 | 56.8 | 65.3 | 61.7 |
| Writing ability                        | 53.0 | 52.6 | 52.8 | 42.0 | 45.5 | 44.0 | 37.7 | 45.7 | 42.4 |
| From what kind of secondary school did |      |      |      |      |      |      |      |      |      |
| you graduate? [1]                      |      |      |      |      |      |      |      |      |      |
| Public                                 | 87.8 | 90.8 | 89.4 | 78.2 | 81.3 | 80.0 | 83.5 | 84.8 | 84.3 |
| Private, denominational                | 6.1  | 6.1  | 6.1  | 14.8 | 13.4 | 14.0 | 11.3 | 10.4 | 10.8 |
| Private, non-denominational or other   | 6.1  | 3.1  | 4.4  | 7.0  | 5.3  | 6.0  | 5.2  | 4.8  | 5.0  |
| How would you describe the racial      |      |      |      |      |      |      |      |      |      |
| composition of:                        |      |      |      |      |      |      |      |      |      |
|                                        |      |      |      |      |      |      |      |      |      |
| the high school you last attended?     |      |      |      |      |      |      |      |      |      |
| Completely white                       |      |      |      |      |      |      |      |      |      |
| Mostly white                           |      |      |      |      |      |      |      |      |      |
| Roughly half non-white                 |      |      |      |      |      |      |      |      |      |
| Mostly non-white                       |      |      |      |      |      |      |      |      |      |
| Completely non-white                   |      |      |      |      |      |      |      |      |      |
| the neighborhood where you grew up?    |      |      |      |      |      |      |      |      |      |
|                                        |      |      |      |      |      |      |      |      |      |