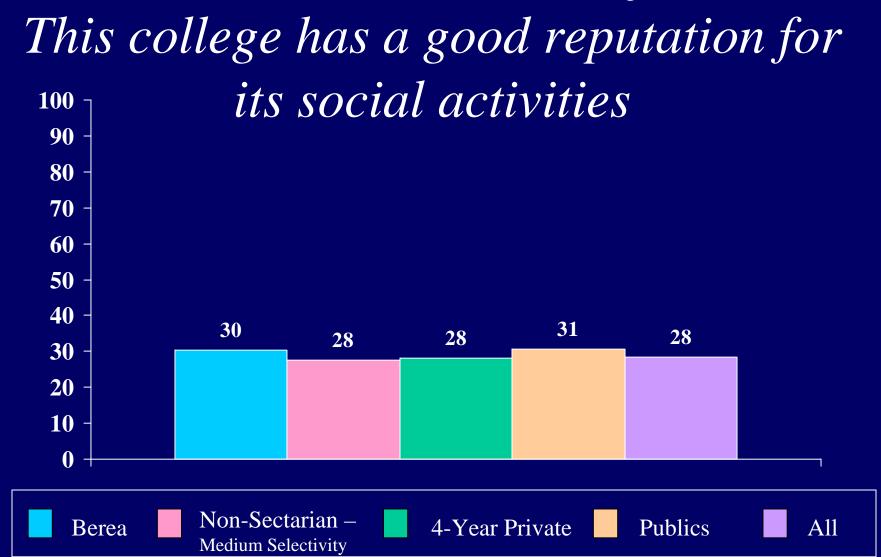

|                                       | Berea College |            |       |       | n-sectari  |       | Other Religious<br>4yr Colleges |           |       |  |
|---------------------------------------|---------------|------------|-------|-------|------------|-------|---------------------------------|-----------|-------|--|
|                                       | Be            | erea Colle | ege   |       | r College/ |       |                                 | •         |       |  |
| Berea College                         |               |            |       |       | um-seled   | ,     |                                 | ium selec | ,     |  |
| First-Time Full-Time                  | Men           |            | Total | Men   | Women      | Total | Men                             | Women     | Total |  |
| Number of Respondents                 | 167           | 196        | 363   | 14549 | 19084      | 33633 | 12246                           | 16664     | 28911 |  |
| How old will you be on December 31 of |               |            |       |       |            |       |                                 |           |       |  |
| this year? [1]                        |               |            |       |       |            |       |                                 |           |       |  |
| 16 or younger                         | 0.0           | 0.0        | 0.0   | 0.0   | 0.1        | 0.1   | 0.1                             | 0.1       | 0.1   |  |
| 17                                    | 1.2           | 3.1        | 2.2   | 1.4   | 2.0        | 1.7   | 8.0                             | 1.6       | 1.2   |  |
| 18                                    | 56.7          | 64.3       |       | 66.7  | 75.6       | 71.8  | 52.3                            | 63.4      | 58.7  |  |
| 19                                    | 31.1          | 29.6       | 30.3  | 30.0  | 21.5       | 25.2  | 43.9                            | 33.8      | 38.1  |  |
| 20                                    | 4.9           | 1.0        | 2.8   | 1.2   | 0.6        | 0.8   | 2.1                             | 0.8       | 1.4   |  |
| 21 or older                           |               |            |       |       |            |       |                                 |           |       |  |
| 21 to 24                              | 3.0           | 1.5        | 2.2   | 0.5   | 0.2        | 0.3   | 0.8                             | 0.2       | 0.5   |  |
| 25 to 29                              | 1.8           | 0.0        | 0.8   | 0.1   | 0.0        | 0.0   | 0.0                             | 0.0       | 0.0   |  |
| 30 to 39                              | 0.6           | 0.0        | 0.3   | 0.0   | 0.0        | 0.0   | 0.1                             | 0.0       | 0.0   |  |
| 40 to 54                              | 0.6           | 0.5        | 0.6   | 0.0   | 0.0        | 0.0   | 0.0                             | 0.0       | 0.0   |  |
| 55 or older                           | 0.0           | 0.0        | 0.0   | 0.0   | 0.0        | 0.0   | 0.0                             | 0.0       | 0.0   |  |
| Are you: (mark all that apply) [2,3]  |               |            |       |       |            |       |                                 |           |       |  |
| White/Caucasian                       | 75.2          | 69.9       | 72.3  | 84.9  | 84.1       | 84.5  | 88.1                            | 88.7      | 88.4  |  |
| African American/Black                | 17.0          | 27.5       | 22.6  | 6.4   | 7.2        | 6.9   | 6.1                             | 6.2       | 6.1   |  |
| American Indian                       | 4.8           | 5.2        | 5.0   | 1.7   | 1.9        | 1.8   | 1.8                             | 2.1       | 1.9   |  |
| Asian American/Asian                  | 6.1           | 3.1        | 4.5   | 4.2   | 4.2        | 4.2   | 2.9                             | 2.6       | 2.7   |  |
| Mexican American/Chicano              | 3.0           | 0.0        | 1.4   | 1.2   | 1.0        | 1.1   | 1.8                             | 1.4       | 1.6   |  |
| Puerto Rican American                 | 1.2           | 0.0        | 0.6   | 1.9   | 2.0        | 2.0   | 0.6                             | 0.6       | 0.6   |  |
| Other Latino                          | 2.4           | 1.0        | 1.7   | 2.9   | 3.7        | 3.4   | 0.9                             | 1.7       | 1.4   |  |
| Other                                 | 5.5           | 4.7        | 5.0   | 2.6   | 3.6        | 3.2   | 1.9                             | 2.4       | 2.2   |  |
| Is English your native language?      |               |            |       |       |            |       |                                 |           |       |  |
| Yes                                   | 90.1          | 94.3       | 92.4  | 95.7  | 94.7       | 95.1  | 96.5                            | 96.5      | 96.5  |  |
| No                                    | 9.9           | 5.7        | 7.6   | 4.3   | 5.3        | 4.9   | 3.5                             | 3.5       | 3.5   |  |
| Are you presently married? [1]        |               |            |       |       |            |       |                                 |           |       |  |
| No                                    |               |            |       |       |            |       |                                 |           |       |  |
| Yes                                   |               |            |       |       |            |       |                                 |           |       |  |
| Citizenship status [1]                |               |            |       |       |            |       |                                 |           |       |  |
| Yes                                   | 91.6          | 94.9       | 93.4  | 97.5  | 97.2       | 97.3  | 97.6                            | 98.2      | 97.9  |  |
| No                                    | 8.4           | 5.1        | 6.6   | 2.5   | 2.8        | 2.7   | 2.4                             | 1.8       | 2.1   |  |
| Twin status                           |               |            |       |       |            |       |                                 |           |       |  |
| No                                    |               |            |       |       |            |       |                                 |           |       |  |
| Yes, identical                        |               |            |       |       |            |       |                                 |           |       |  |
| Yes, fraternal                        | <u>_</u>      |            |       |       |            |       |                                 |           |       |  |