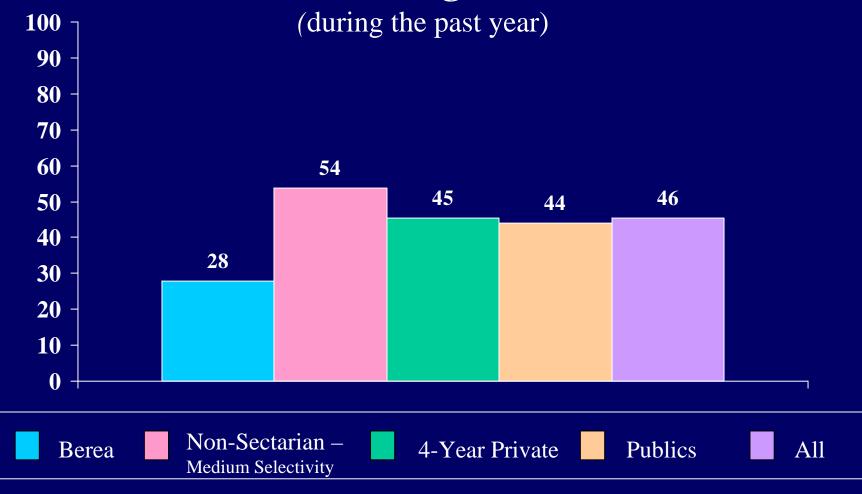

## 2004 CIRP INSTITUTIONAL SUMMARY

| Failed to complete a homework assignment |      |      | Ī    |      |      |      |      |      | 1    |
|------------------------------------------|------|------|------|------|------|------|------|------|------|
| on time                                  |      |      |      |      |      |      |      |      |      |
| Discussed politics [6]                   | 34.1 | 24.9 | 29.1 | 25.4 | 20.3 | 22.5 | 22.8 | 18.7 | 20.5 |
| Discussed religion [6]                   |      |      |      |      |      |      |      |      |      |
| Drank beer                               | 37.0 | 20.2 | 27.9 | 59.7 | 49.3 | 53.7 | 44.4 | 27.7 | 34.8 |
| Drank wine or liquor                     | 43.6 | 33.7 | 38.3 | 58.7 | 58.4 | 58.5 | 42.8 | 38.2 | 40.2 |
| Felt depressed [6]                       | 9.1  | 18.0 | 13.9 | 5.5  | 8.9  | 7.4  | 5.6  | 9.5  | 7.9  |
| Felt overwhelmed by all I had to do [6]  | 14.5 | 42.8 | 29.8 | 15.9 | 35.8 | 27.2 | 17.1 | 37.8 | 29.1 |
| Jogged                                   |      |      |      |      |      |      |      |      |      |
| Missed school because of illness         | 55.5 | 75.6 | 66.4 | 70.1 | 80.8 | 76.2 | 63.5 | 77.6 | 71.6 |
| Overslept and missed a class or          |      |      |      |      |      |      |      |      |      |
| appointment                              |      |      |      |      |      |      |      |      |      |
| Performed volunteer work                 | 76.2 | 89.7 | 83.5 | 76.6 | 84.7 | 81.2 | 82.4 | 88.3 | 85.8 |
| Played a musical instrument              | 45.1 | 40.9 | 42.9 | 40.5 | 35.0 | 37.4 | 43.5 | 48.9 | 46.6 |
| Smoked cigarettes [6]                    | 10.3 | 4.1  | 7.0  | 8.0  | 8.1  | 8.0  | 4.4  | 4.2  | 4.3  |
| Socialized with someone of another       |      |      |      |      |      |      |      |      |      |
| racial/ethnic group [6]                  | 63.0 | 57.7 | 60.2 | 66.8 | 70.0 | 68.6 | 58.9 | 62.5 | 61.0 |
| Spoke a language other than English      |      |      |      |      |      |      |      |      |      |
| at home [6]                              |      |      |      |      |      |      |      |      |      |
| Stayed up all night                      | 86.7 | 79.3 | 82.7 | 80.7 | 77.3 | 78.8 | 78.5 | 73.2 | 75.4 |
| Studied in library [6]                   |      |      |      |      |      |      |      |      |      |
| Studied with other students              |      |      |      | 80.5 | 88.5 | 85.0 | 81.4 | 87.8 | 85.1 |
| Took sleeping pills                      |      |      |      |      |      |      |      |      |      |
| Took a tranquilizing pill                |      |      |      |      |      |      |      |      |      |
| Took vitamins                            |      |      |      |      |      |      |      |      |      |
| Tutored another student                  | 64.0 | 77.7 | 71.4 | 43.5 | 52.6 | 48.7 | 42.9 | 54.5 | 49.6 |
| Used a personal computer [6]             | 71.6 | 74.7 | 73.3 | 84.5 | 85.9 | 85.3 | 80.9 | 84.5 | 82.9 |
| Visited an art gallery or museum         |      |      |      |      |      |      |      |      |      |
| Voted in a student election [6]          | 19.0 | 23.4 | 21.4 | 20.7 | 20.1 | 20.3 | 18.6 | 20.4 | 19.6 |
| Was bored in class [6]                   | 34.5 | 36.1 | 35.4 | 41.9 | 40.3 | 41.0 | 44.4 | 37.6 | 40.5 |
| Was a guest in a teacher's home          | 31.7 | 29.5 | 30.5 | 22.1 | 21.4 | 21.7 | 33.2 | 29.6 | 31.1 |
| Won a varsity letter for sports          |      |      |      |      |      |      |      |      |      |
| Wore glasses or contact lenses           |      |      |      |      |      |      |      |      |      |
| Worked in a local, state or national     |      |      |      |      |      |      |      |      |      |
| political campaign                       | 12.8 | 12.9 | 12.8 | 8.4  | 6.5  | 7.3  | 8.0  | 6.0  | 6.9  |