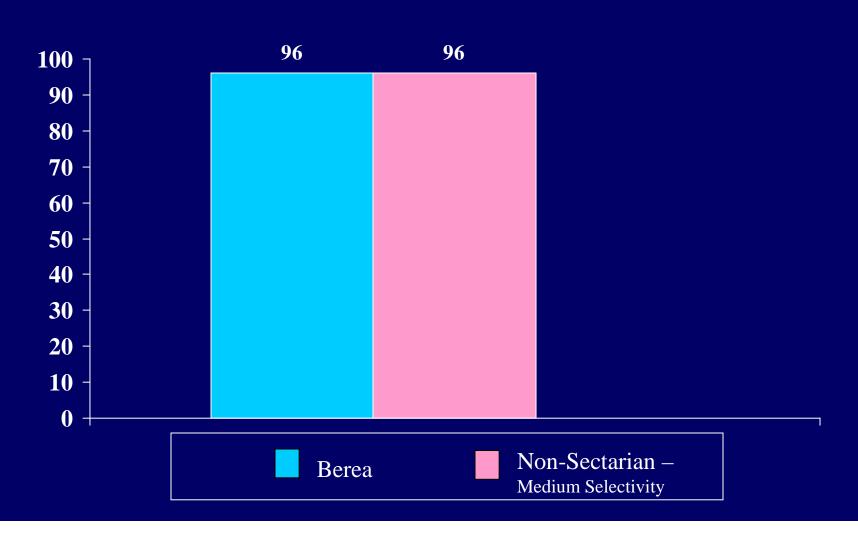

|                                       | Berea College |            |       |       | n-sectari  |       | Other Religious<br>4yr Colleges |           |       |  |
|---------------------------------------|---------------|------------|-------|-------|------------|-------|---------------------------------|-----------|-------|--|
|                                       | Be            | erea Colle | ege   |       | r College/ |       |                                 | •         |       |  |
| Berea College                         |               |            |       |       | um-seled   | ,     |                                 | ium selec | ,     |  |
| First-Time Full-Time                  | Men           |            | Total | Men   | Women      | Total | Men                             | Women     | Total |  |
| Number of Respondents                 | 167           | 196        | 363   | 14549 | 19084      | 33633 | 12246                           | 16664     | 28911 |  |
| How old will you be on December 31 of |               |            |       |       |            |       |                                 |           |       |  |
| this year? [1]                        |               |            |       |       |            |       |                                 |           |       |  |
| 16 or younger                         | 0.0           | 0.0        | 0.0   | 0.0   | 0.1        | 0.1   | 0.1                             | 0.1       | 0.1   |  |
| 17                                    | 1.2           | 3.1        | 2.2   | 1.4   | 2.0        | 1.7   | 8.0                             | 1.6       | 1.2   |  |
| 18                                    | 56.7          | 64.3       |       | 66.7  | 75.6       | 71.8  | 52.3                            | 63.4      | 58.7  |  |
| 19                                    | 31.1          | 29.6       | 30.3  | 30.0  | 21.5       | 25.2  | 43.9                            | 33.8      | 38.1  |  |
| 20                                    | 4.9           | 1.0        | 2.8   | 1.2   | 0.6        | 0.8   | 2.1                             | 0.8       | 1.4   |  |
| 21 or older                           |               |            |       |       |            |       |                                 |           |       |  |
| 21 to 24                              | 3.0           | 1.5        | 2.2   | 0.5   | 0.2        | 0.3   | 0.8                             | 0.2       | 0.5   |  |
| 25 to 29                              | 1.8           | 0.0        | 0.8   | 0.1   | 0.0        | 0.0   | 0.0                             | 0.0       | 0.0   |  |
| 30 to 39                              | 0.6           | 0.0        | 0.3   | 0.0   | 0.0        | 0.0   | 0.1                             | 0.0       | 0.0   |  |
| 40 to 54                              | 0.6           | 0.5        | 0.6   | 0.0   | 0.0        | 0.0   | 0.0                             | 0.0       | 0.0   |  |
| 55 or older                           | 0.0           | 0.0        | 0.0   | 0.0   | 0.0        | 0.0   | 0.0                             | 0.0       | 0.0   |  |
| Are you: (mark all that apply) [2,3]  |               |            |       |       |            |       |                                 |           |       |  |
| White/Caucasian                       | 75.2          | 69.9       | 72.3  | 84.9  | 84.1       | 84.5  | 88.1                            | 88.7      | 88.4  |  |
| African American/Black                | 17.0          | 27.5       | 22.6  | 6.4   | 7.2        | 6.9   | 6.1                             | 6.2       | 6.1   |  |
| American Indian                       | 4.8           | 5.2        | 5.0   | 1.7   | 1.9        | 1.8   | 1.8                             | 2.1       | 1.9   |  |
| Asian American/Asian                  | 6.1           | 3.1        | 4.5   | 4.2   | 4.2        | 4.2   | 2.9                             | 2.6       | 2.7   |  |
| Mexican American/Chicano              | 3.0           | 0.0        | 1.4   | 1.2   | 1.0        | 1.1   | 1.8                             | 1.4       | 1.6   |  |
| Puerto Rican American                 | 1.2           | 0.0        | 0.6   | 1.9   | 2.0        | 2.0   | 0.6                             | 0.6       | 0.6   |  |
| Other Latino                          | 2.4           | 1.0        | 1.7   | 2.9   | 3.7        | 3.4   | 0.9                             | 1.7       | 1.4   |  |
| Other                                 | 5.5           | 4.7        | 5.0   | 2.6   | 3.6        | 3.2   | 1.9                             | 2.4       | 2.2   |  |
| Is English your native language?      |               |            |       |       |            |       |                                 |           |       |  |
| Yes                                   | 90.1          | 94.3       | 92.4  | 95.7  | 94.7       | 95.1  | 96.5                            | 96.5      | 96.5  |  |
| No                                    | 9.9           | 5.7        | 7.6   | 4.3   | 5.3        | 4.9   | 3.5                             | 3.5       | 3.5   |  |
| Are you presently married? [1]        |               |            |       |       |            |       |                                 |           |       |  |
| No                                    |               |            |       |       |            |       |                                 |           |       |  |
| Yes                                   |               |            |       |       |            |       |                                 |           |       |  |
| Citizenship status [1]                |               |            |       |       |            |       |                                 |           |       |  |
| Yes                                   | 91.6          | 94.9       | 93.4  | 97.5  | 97.2       | 97.3  | 97.6                            | 98.2      | 97.9  |  |
| No                                    | 8.4           | 5.1        | 6.6   | 2.5   | 2.8        | 2.7   | 2.4                             | 1.8       | 2.1   |  |
| Twin status                           |               |            |       |       |            |       |                                 |           |       |  |
| No                                    |               |            |       |       |            |       |                                 |           |       |  |
| Yes, identical                        |               |            |       |       |            |       |                                 |           |       |  |
| Yes, fraternal                        | <u>_</u>      |            |       |       |            |       |                                 |           |       |  |