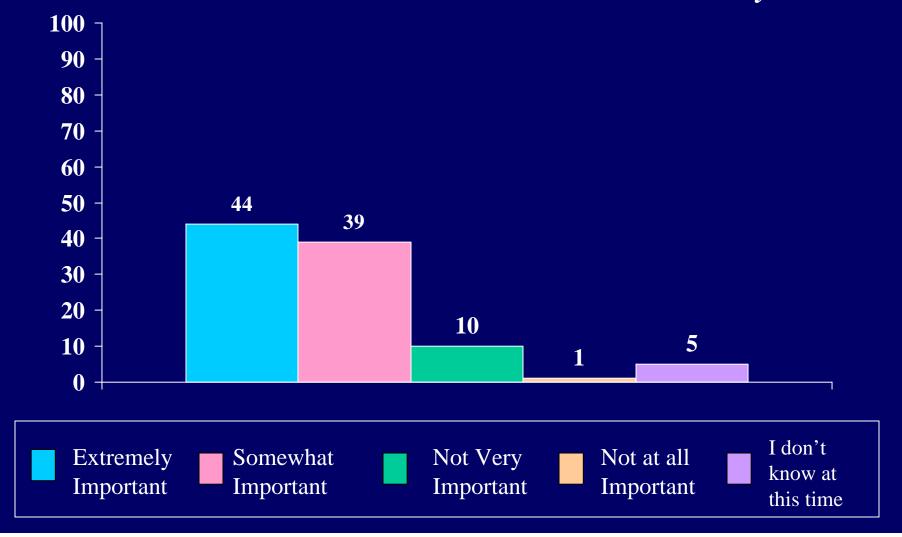

|                                       | Berea College |            |       |       | n-sectari  |       | Other Religious<br>4yr Colleges |           |       |  |
|---------------------------------------|---------------|------------|-------|-------|------------|-------|---------------------------------|-----------|-------|--|
|                                       | Be            | erea Colle | ege   |       | r College/ |       |                                 | •         |       |  |
| Berea College                         |               |            |       |       | um-seled   | ,     |                                 | ium selec | ,     |  |
| First-Time Full-Time                  | Men           |            | Total | Men   | Women      | Total | Men                             | Women     | Total |  |
| Number of Respondents                 | 167           | 196        | 363   | 14549 | 19084      | 33633 | 12246                           | 16664     | 28911 |  |
| How old will you be on December 31 of |               |            |       |       |            |       |                                 |           |       |  |
| this year? [1]                        |               |            |       |       |            |       |                                 |           |       |  |
| 16 or younger                         | 0.0           | 0.0        | 0.0   | 0.0   | 0.1        | 0.1   | 0.1                             | 0.1       | 0.1   |  |
| 17                                    | 1.2           | 3.1        | 2.2   | 1.4   | 2.0        | 1.7   | 8.0                             | 1.6       | 1.2   |  |
| 18                                    | 56.7          | 64.3       |       | 66.7  | 75.6       | 71.8  | 52.3                            | 63.4      | 58.7  |  |
| 19                                    | 31.1          | 29.6       | 30.3  | 30.0  | 21.5       | 25.2  | 43.9                            | 33.8      | 38.1  |  |
| 20                                    | 4.9           | 1.0        | 2.8   | 1.2   | 0.6        | 0.8   | 2.1                             | 0.8       | 1.4   |  |
| 21 or older                           |               |            |       |       |            |       |                                 |           |       |  |
| 21 to 24                              | 3.0           | 1.5        | 2.2   | 0.5   | 0.2        | 0.3   | 0.8                             | 0.2       | 0.5   |  |
| 25 to 29                              | 1.8           | 0.0        | 0.8   | 0.1   | 0.0        | 0.0   | 0.0                             | 0.0       | 0.0   |  |
| 30 to 39                              | 0.6           | 0.0        | 0.3   | 0.0   | 0.0        | 0.0   | 0.1                             | 0.0       | 0.0   |  |
| 40 to 54                              | 0.6           | 0.5        | 0.6   | 0.0   | 0.0        | 0.0   | 0.0                             | 0.0       | 0.0   |  |
| 55 or older                           | 0.0           | 0.0        | 0.0   | 0.0   | 0.0        | 0.0   | 0.0                             | 0.0       | 0.0   |  |
| Are you: (mark all that apply) [2,3]  |               |            |       |       |            |       |                                 |           |       |  |
| White/Caucasian                       | 75.2          | 69.9       | 72.3  | 84.9  | 84.1       | 84.5  | 88.1                            | 88.7      | 88.4  |  |
| African American/Black                | 17.0          | 27.5       | 22.6  | 6.4   | 7.2        | 6.9   | 6.1                             | 6.2       | 6.1   |  |
| American Indian                       | 4.8           | 5.2        | 5.0   | 1.7   | 1.9        | 1.8   | 1.8                             | 2.1       | 1.9   |  |
| Asian American/Asian                  | 6.1           | 3.1        | 4.5   | 4.2   | 4.2        | 4.2   | 2.9                             | 2.6       | 2.7   |  |
| Mexican American/Chicano              | 3.0           | 0.0        | 1.4   | 1.2   | 1.0        | 1.1   | 1.8                             | 1.4       | 1.6   |  |
| Puerto Rican American                 | 1.2           | 0.0        | 0.6   | 1.9   | 2.0        | 2.0   | 0.6                             | 0.6       | 0.6   |  |
| Other Latino                          | 2.4           | 1.0        | 1.7   | 2.9   | 3.7        | 3.4   | 0.9                             | 1.7       | 1.4   |  |
| Other                                 | 5.5           | 4.7        | 5.0   | 2.6   | 3.6        | 3.2   | 1.9                             | 2.4       | 2.2   |  |
| Is English your native language?      |               |            |       |       |            |       |                                 |           |       |  |
| Yes                                   | 90.1          | 94.3       | 92.4  | 95.7  | 94.7       | 95.1  | 96.5                            | 96.5      | 96.5  |  |
| No                                    | 9.9           | 5.7        | 7.6   | 4.3   | 5.3        | 4.9   | 3.5                             | 3.5       | 3.5   |  |
| Are you presently married? [1]        |               |            |       |       |            |       |                                 |           |       |  |
| No                                    |               |            |       |       |            |       |                                 |           |       |  |
| Yes                                   |               |            |       |       |            |       |                                 |           |       |  |
| Citizenship status [1]                |               |            |       |       |            |       |                                 |           |       |  |
| Yes                                   | 91.6          | 94.9       | 93.4  | 97.5  | 97.2       | 97.3  | 97.6                            | 98.2      | 97.9  |  |
| No                                    | 8.4           | 5.1        | 6.6   | 2.5   | 2.8        | 2.7   | 2.4                             | 1.8       | 2.1   |  |
| Twin status                           |               |            |       |       |            |       |                                 |           |       |  |
| No                                    |               |            |       |       |            |       |                                 |           |       |  |
| Yes, identical                        |               |            |       |       |            |       |                                 |           |       |  |
| Yes, fraternal                        | <u>_</u>      |            |       |       |            |       |                                 |           |       |  |