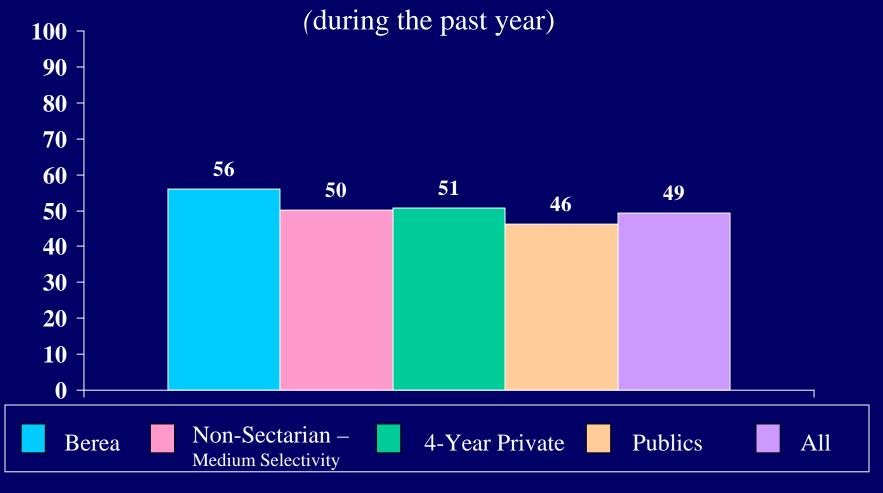

d, or living apart



## Are your parents: One or both deceased





### My own resources









## Your current religious preference: Baptist





## Your current religious preference: Roman Catholic



## Your current religious preference: Other Christian



## Your current religious preference: Other religion



## Your current religious preference: None



## Do you consider yourself a Born-Again Christian: Yes



## Do you consider yourself a Born-Again Christian: No



Percent of students who indicated "frequently" or "occasionally"

### Attended a religious service



Percent of students who indicated "frequently" Being bored in class (during the past year) Non-Sectarian – **Publics** 4-Year Private Berea All **Medium Selectivity** 

### Participating in organized demonstrations



## Tutoring another student



## Studying with other students



## Being a guest in a teacher's home





## Drinking beer





Percent of students who indicated "frequently"

### Feeling overwhelmed by all they had to do





## Performing volunteer work



## Playing a musical instrument



Percent of students who indicated "frequently"

## Asking a teacher for advice after class



# Missing a class or appointment due to oversleeping

(during the past year)

This Question was a part of the CIRP 2002 Questionnaire, however it was removed from the 2004 Survey.

Did your high school require community service for graduation: Yes



Did your high school require community service for graduation: No



## Have you participated in: A summer research program



## Have you participated in: A