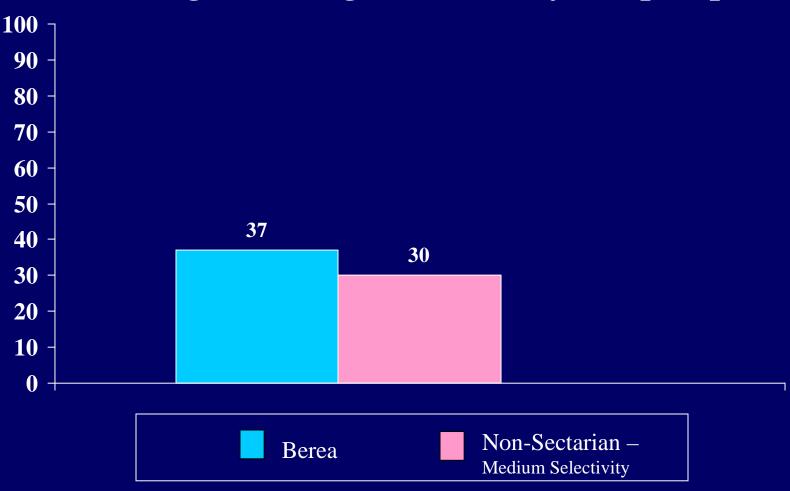

t weekly in:

Other reading on religion/spirituality



#### Having an interest in spirituality



The percent of students who indicated the following statements describe them "to a great extent"

Believing in the sacredness of life



Feeling unsettled about spiritual and religious matters



Feeling good about the direction in which my life is headed



Feeling a sense of connection with God/Higher
Power that transcends my personal self







The percent of students who indicated the following statements describe them "to a great extent" Feeling disillusioned with my religious upbringing Non-Sectarian – Berea **Medium Selectivity** 

Having an interest in different religious traditions



Being committed to introducing people to my faith



#### Believing in the goodness of all people





Seeing each day, good or bad, as a gift



Believing in life after death



Feeling obligated to follow my parents'

religious practices



#### Universal Spirit







Father-Figure



#### Mother-Figure



Teacher



Part of me



Divine Mystery



Protector



Creator



#### Nature



### Supreme Being



Judge



Which of the following best characterizes your conception of or experience with God?

# Enlightenment



Which of the following best characterizes your conception of or experience with God?

## None of the above



Percent of students who have had a spiritual experience while:

In a house of worship



Percent of students who have had a spiritual experience while:

Listening to beautiful music



Percent of students who have had a spiritual experience while:

Viewing a gr