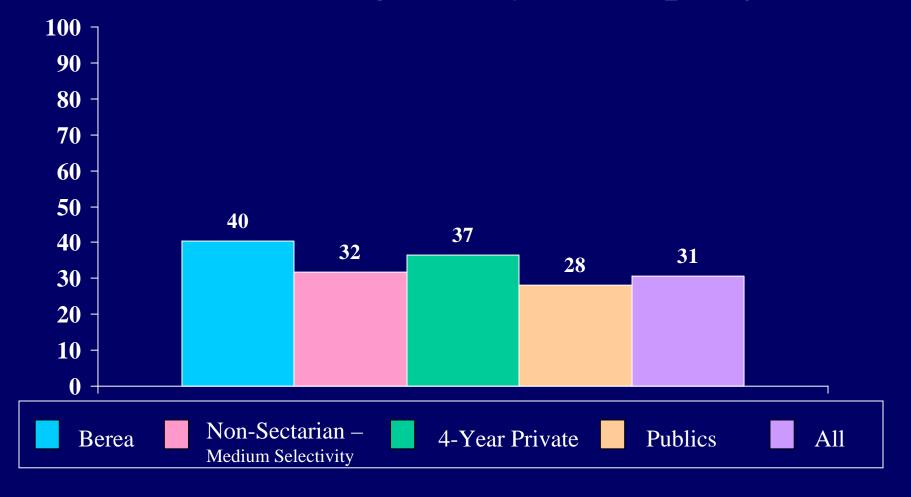

spirituality into my life







## Change career choice



#### Participate in student government



#### Get a job to help pay for college expenses



#### Work full-time while attending college



#### Join a social fraternity or sorority



#### Play varsity/intercollegiate athletics



#### Make at least a "B" average



#### Get a bachelor's degree (B.A., B.S., etc.)

This Question was a part of the CIRP 2002 Questionnaire, however it was removed from the 2004 Survey.

# Participate in student protests or demonstrations





# Be satisfied with their college





# Seek personal counseling



# Develop close friendships with other students

This Question was a part of the CIRP 2002 Questionnaire, however it was removed from the 2004 Survey.

# Communicate regularly with professors



# Socialize with someone of another racial/ethnic group



# Participate in student clubs/groups



# Strengthen religious beliefs/convictions



Percent of students who estimate that chances are "very good" that he or she will

### Participate in a study abroad program



Percent of students who estimate that chances are "very good" that he or she will

### Drop out of college

This Question was a part of the CIRP 2002 Questionnaire, however it was removed from the 2004 Survey.

## Spirituality Questions

Reducing pain and suffering in the world



#### Attaining inner harmony



#### Attaining wisdom



Seeking out opportunities to help me grow spiritually



Seeking beauty in my life



Finding answers to the mysteries of life



#### Becoming a more loving person



Seeking to follow