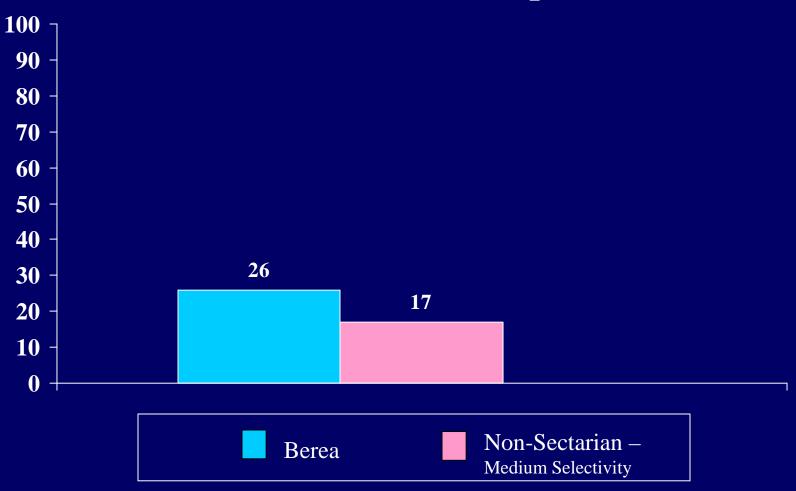

|                                         |      |            |       | NI-   |            |        | Other Peligious |           |        |
|-----------------------------------------|------|------------|-------|-------|------------|--------|-----------------|-----------|--------|
|                                         | _    |            |       | _     | n-sectari  |        | Other Religious |           |        |
|                                         | Be   | erea Colle | ege   |       | r College/ |        |                 | r College |        |
| Berea College                           |      |            |       | medi  | um-selec   | tivity | med             | ium selec | tivity |
| First-Time Full-Time                    | Men  | Women      | Total | Men   | Women      | Total  | Men             | Women     | Total  |
| Number of Respondents                   | 167  | 196        | 363   | 14549 | 19084      | 33633  | 12246           | 16664     | 28911  |
| Completely white                        |      |            |       |       |            |        |                 |           |        |
| Mostly white                            |      |            |       |       |            |        |                 |           |        |
| Roughly half non-white                  |      |            |       |       |            |        |                 |           |        |
| Mostly non-white                        |      |            |       |       |            |        |                 |           |        |
| Completely non-white                    |      |            |       |       |            |        |                 |           |        |
| What was your average grade in          |      |            |       |       |            |        |                 |           |        |
| high school? [3]                        |      |            |       |       |            |        |                 |           |        |
| A or A+                                 | 31.3 | 51.3       | 42.1  | 10.8  | 20.6       | 16.4   | 16.6            | 28.3      | 23.3   |
| A                                       | 25.2 | 24.6       | 24.9  | 16.2  | 23.5       | 20.4   | 19.7            | 26.3      | 23.5   |
| B+                                      | 18.4 | 14.1       | 16.1  | 22.5  | 24.5       | 23.6   | 19.3            | 18.1      | 18.6   |
| В                                       | 17.8 | 4.2        | 10.5  | 31.1  | 22.3       | 26.1   | 23.9            | 19.2      | 21.2   |
| B-                                      | 4.3  | 4.7        | 4.5   | 11.9  | 6.0        | 8.6    | 10.8            | 5.0       | 7.5    |
| C+                                      | 2.5  | 0.5        | 1.4   | 4.7   | 2.0        | 3.1    | 5.7             | 2.2       | 3.7    |
| C                                       | 0.6  | 0.5        | 0.6   | 2.7   | 1.0        | 1.7    | 3.8             | 1.0       | 2.2    |
| D                                       | 0.0  | 0.0        | 0.0   | 0.1   | 0.0        | 0.1    | 0.1             | 0.1       | 0.1    |
| Where did you rank academically in your |      |            |       |       |            |        |                 |           |        |
| high school?                            |      |            |       |       |            |        |                 |           |        |
| Fourth quarter                          |      |            |       |       |            |        |                 |           |        |
| Third quarter                           |      |            |       |       |            |        |                 |           |        |
| Second quarter                          |      |            |       |       |            |        |                 |           |        |
| Top quarter                             |      |            |       |       |            |        |                 |           |        |
| Where did you rank academically in your |      |            |       |       |            |        |                 |           |        |
| high school?                            |      |            |       |       |            |        |                 |           |        |
| Bottom 20%                              |      |            |       |       |            |        |                 |           |        |
| Fourth 20%                              |      |            |       |       |            |        |                 |           |        |
| Middle 20%                              |      |            |       |       |            |        |                 |           |        |
| Second 20%                              |      |            |       |       |            |        |                 |           |        |
| Top 20%                                 |      |            |       |       |            |        |                 |           |        |
| In what year did you graduate from      |      |            |       |       |            |        |                 |           |        |
| high school?                            |      |            |       |       |            |        |                 |           |        |
| this year                               | 87.8 | 96.4       | 92.5  | 98.0  | 98.7       | 98.4   | 97.2            | 98.2      | 97.8   |
| one year ago                            | 5.5  | 1.5        | 3.3   | 1.2   | 0.9        | 1.0    | 1.7             | 1.3       | 1.5    |
| two years ago                           | 2.4  | 1.0        | 1.7   | 0.4   | 0.2        | 0.3    | 0.6             | 0.2       | 0.3    |
| three or more years ago                 | 3.7  | 0.5        | 1.9   | 0.3   | 0.1        | 0.2    | 0.4             | 0.2       | 0.3    |
| did not graduate but passed G.E.D. test | 0.6  | 0.0        | 0.3   | 0.1   | 0.1        | 0.1    | 0.1             | 0.1       | 0.1    |
| never completed high school             | 0.0  | 0.5        | 0.3   | 0.0   | 0.1        | 0.0    | 0.0             | 0.0       | 0.0    |