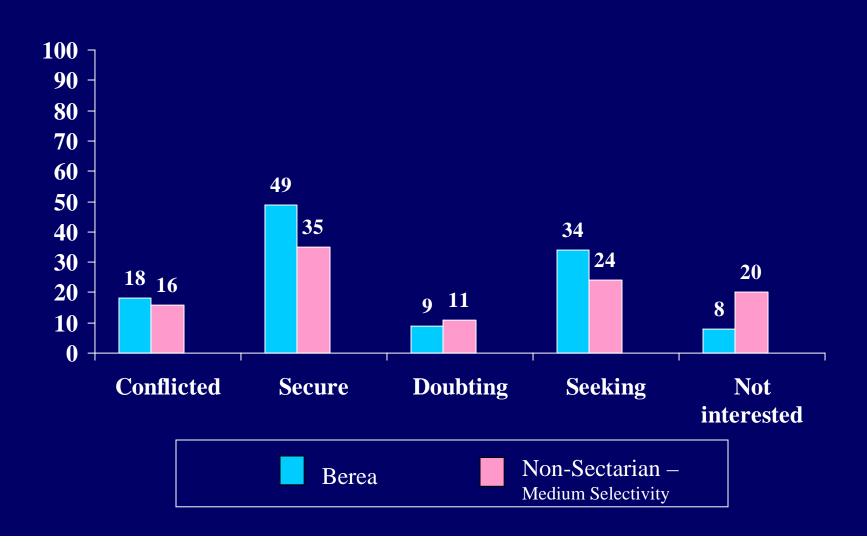

|                                       | Berea College |            |       |       | n-sectari  |       | Other Religious<br>4yr Colleges |           |       |  |
|---------------------------------------|---------------|------------|-------|-------|------------|-------|---------------------------------|-----------|-------|--|
|                                       | Be            | erea Colle | ege   |       | r College/ |       |                                 | •         |       |  |
| Berea College                         |               |            |       |       | um-seled   | ,     |                                 | ium selec | ,     |  |
| First-Time Full-Time                  | Men           |            | Total | Men   | Women      | Total | Men                             | Women     | Total |  |
| Number of Respondents                 | 167           | 196        | 363   | 14549 | 19084      | 33633 | 12246                           | 16664     | 28911 |  |
| How old will you be on December 31 of |               |            |       |       |            |       |                                 |           |       |  |
| this year? [1]                        |               |            |       |       |            |       |                                 |           |       |  |
| 16 or younger                         | 0.0           | 0.0        | 0.0   | 0.0   | 0.1        | 0.1   | 0.1                             | 0.1       | 0.1   |  |
| 17                                    | 1.2           | 3.1        | 2.2   | 1.4   | 2.0        | 1.7   | 8.0                             | 1.6       | 1.2   |  |
| 18                                    | 56.7          | 64.3       |       | 66.7  | 75.6       | 71.8  | 52.3                            | 63.4      | 58.7  |  |
| 19                                    | 31.1          | 29.6       | 30.3  | 30.0  | 21.5       | 25.2  | 43.9                            | 33.8      | 38.1  |  |
| 20                                    | 4.9           | 1.0        | 2.8   | 1.2   | 0.6        | 0.8   | 2.1                             | 0.8       | 1.4   |  |
| 21 or older                           |               |            |       |       |            |       |                                 |           |       |  |
| 21 to 24                              | 3.0           | 1.5        | 2.2   | 0.5   | 0.2        | 0.3   | 0.8                             | 0.2       | 0.5   |  |
| 25 to 29                              | 1.8           | 0.0        | 0.8   | 0.1   | 0.0        | 0.0   | 0.0                             | 0.0       | 0.0   |  |
| 30 to 39                              | 0.6           | 0.0        | 0.3   | 0.0   | 0.0        | 0.0   | 0.1                             | 0.0       | 0.0   |  |
| 40 to 54                              | 0.6           | 0.5        | 0.6   | 0.0   | 0.0        | 0.0   | 0.0                             | 0.0       | 0.0   |  |
| 55 or older                           | 0.0           | 0.0        | 0.0   | 0.0   | 0.0        | 0.0   | 0.0                             | 0.0       | 0.0   |  |
| Are you: (mark all that apply) [2,3]  |               |            |       |       |            |       |                                 |           |       |  |
| White/Caucasian                       | 75.2          | 69.9       | 72.3  | 84.9  | 84.1       | 84.5  | 88.1                            | 88.7      | 88.4  |  |
| African American/Black                | 17.0          | 27.5       | 22.6  | 6.4   | 7.2        | 6.9   | 6.1                             | 6.2       | 6.1   |  |
| American Indian                       | 4.8           | 5.2        | 5.0   | 1.7   | 1.9        | 1.8   | 1.8                             | 2.1       | 1.9   |  |
| Asian American/Asian                  | 6.1           | 3.1        | 4.5   | 4.2   | 4.2        | 4.2   | 2.9                             | 2.6       | 2.7   |  |
| Mexican American/Chicano              | 3.0           | 0.0        | 1.4   | 1.2   | 1.0        | 1.1   | 1.8                             | 1.4       | 1.6   |  |
| Puerto Rican American                 | 1.2           | 0.0        | 0.6   | 1.9   | 2.0        | 2.0   | 0.6                             | 0.6       | 0.6   |  |
| Other Latino                          | 2.4           | 1.0        | 1.7   | 2.9   | 3.7        | 3.4   | 0.9                             | 1.7       | 1.4   |  |
| Other                                 | 5.5           | 4.7        | 5.0   | 2.6   | 3.6        | 3.2   | 1.9                             | 2.4       | 2.2   |  |
| Is English your native language?      |               |            |       |       |            |       |                                 |           |       |  |
| Yes                                   | 90.1          | 94.3       | 92.4  | 95.7  | 94.7       | 95.1  | 96.5                            | 96.5      | 96.5  |  |
| No                                    | 9.9           | 5.7        | 7.6   | 4.3   | 5.3        | 4.9   | 3.5                             | 3.5       | 3.5   |  |
| Are you presently married? [1]        |               |            |       |       |            |       |                                 |           |       |  |
| No                                    |               |            |       |       |            |       |                                 |           |       |  |
| Yes                                   |               |            |       |       |            |       |                                 |           |       |  |
| Citizenship status [1]                |               |            |       |       |            |       |                                 |           |       |  |
| Yes                                   | 91.6          | 94.9       | 93.4  | 97.5  | 97.2       | 97.3  | 97.6                            | 98.2      | 97.9  |  |
| No                                    | 8.4           | 5.1        | 6.6   | 2.5   | 2.8        | 2.7   | 2.4                             | 1.8       | 2.1   |  |
| Twin status                           |               |            |       |       |            |       |                                 |           |       |  |
| No                                    |               |            |       |       |            |       |                                 |           |       |  |
| Yes, identical                        |               |            |       |       |            |       |                                 |           |       |  |
| Yes, fraternal                        | <u>_</u>      |            |       |       |            |       |                                 |           |       |  |