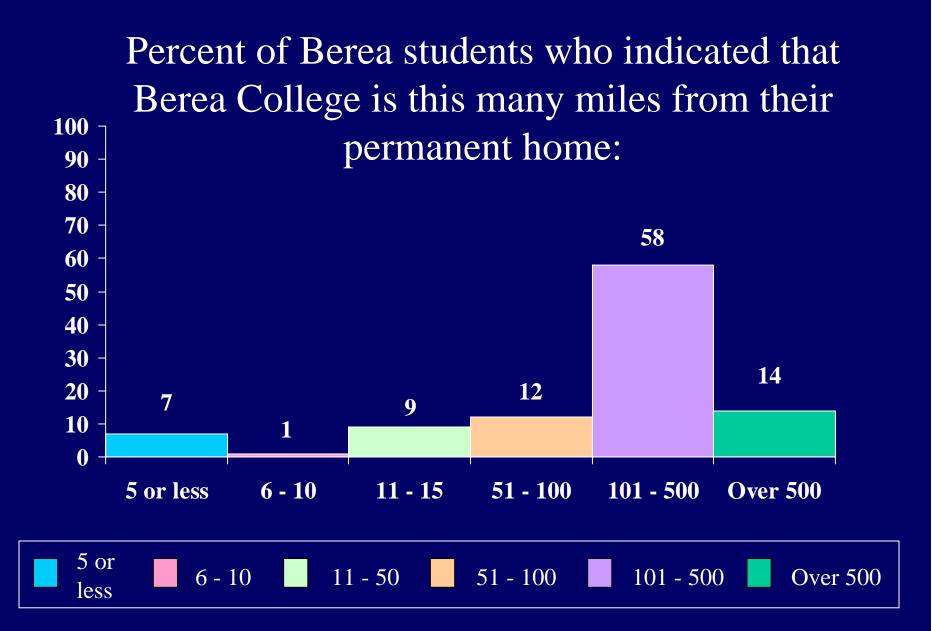

|                                       | Berea College |            |       |       | n-sectari  |       | Other Religious<br>4yr Colleges |           |       |  |
|---------------------------------------|---------------|------------|-------|-------|------------|-------|---------------------------------|-----------|-------|--|
|                                       | Be            | erea Colle | ege   |       | r College/ |       |                                 | •         |       |  |
| Berea College                         |               |            |       |       | um-seled   | ,     |                                 | ium selec | ,     |  |
| First-Time Full-Time                  | Men           |            | Total | Men   | Women      | Total | Men                             | Women     | Total |  |
| Number of Respondents                 | 167           | 196        | 363   | 14549 | 19084      | 33633 | 12246                           | 16664     | 28911 |  |
| How old will you be on December 31 of |               |            |       |       |            |       |                                 |           |       |  |
| this year? [1]                        |               |            |       |       |            |       |                                 |           |       |  |
| 16 or younger                         | 0.0           | 0.0        | 0.0   | 0.0   | 0.1        | 0.1   | 0.1                             | 0.1       | 0.1   |  |
| 17                                    | 1.2           | 3.1        | 2.2   | 1.4   | 2.0        | 1.7   | 8.0                             | 1.6       | 1.2   |  |
| 18                                    | 56.7          | 64.3       |       | 66.7  | 75.6       | 71.8  | 52.3                            | 63.4      | 58.7  |  |
| 19                                    | 31.1          | 29.6       | 30.3  | 30.0  | 21.5       | 25.2  | 43.9                            | 33.8      | 38.1  |  |
| 20                                    | 4.9           | 1.0        | 2.8   | 1.2   | 0.6        | 0.8   | 2.1                             | 0.8       | 1.4   |  |
| 21 or older                           |               |            |       |       |            |       |                                 |           |       |  |
| 21 to 24                              | 3.0           | 1.5        | 2.2   | 0.5   | 0.2        | 0.3   | 0.8                             | 0.2       | 0.5   |  |
| 25 to 29                              | 1.8           | 0.0        | 0.8   | 0.1   | 0.0        | 0.0   | 0.0                             | 0.0       | 0.0   |  |
| 30 to 39                              | 0.6           | 0.0        | 0.3   | 0.0   | 0.0        | 0.0   | 0.1                             | 0.0       | 0.0   |  |
| 40 to 54                              | 0.6           | 0.5        | 0.6   | 0.0   | 0.0        | 0.0   | 0.0                             | 0.0       | 0.0   |  |
| 55 or older                           | 0.0           | 0.0        | 0.0   | 0.0   | 0.0        | 0.0   | 0.0                             | 0.0       | 0.0   |  |
| Are you: (mark all that apply) [2,3]  |               |            |       |       |            |       |                                 |           |       |  |
| White/Caucasian                       | 75.2          | 69.9       | 72.3  | 84.9  | 84.1       | 84.5  | 88.1                            | 88.7      | 88.4  |  |
| African American/Black                | 17.0          | 27.5       | 22.6  | 6.4   | 7.2        | 6.9   | 6.1                             | 6.2       | 6.1   |  |
| American Indian                       | 4.8           | 5.2        | 5.0   | 1.7   | 1.9        | 1.8   | 1.8                             | 2.1       | 1.9   |  |
| Asian American/Asian                  | 6.1           | 3.1        | 4.5   | 4.2   | 4.2        | 4.2   | 2.9                             | 2.6       | 2.7   |  |
| Mexican American/Chicano              | 3.0           | 0.0        | 1.4   | 1.2   | 1.0        | 1.1   | 1.8                             | 1.4       | 1.6   |  |
| Puerto Rican American                 | 1.2           | 0.0        | 0.6   | 1.9   | 2.0        | 2.0   | 0.6                             | 0.6       | 0.6   |  |
| Other Latino                          | 2.4           | 1.0        | 1.7   | 2.9   | 3.7        | 3.4   | 0.9                             | 1.7       | 1.4   |  |
| Other                                 | 5.5           | 4.7        | 5.0   | 2.6   | 3.6        | 3.2   | 1.9                             | 2.4       | 2.2   |  |
| Is English your native language?      |               |            |       |       |            |       |                                 |           |       |  |
| Yes                                   | 90.1          | 94.3       | 92.4  | 95.7  | 94.7       | 95.1  | 96.5                            | 96.5      | 96.5  |  |
| No                                    | 9.9           | 5.7        | 7.6   | 4.3   | 5.3        | 4.9   | 3.5                             | 3.5       | 3.5   |  |
| Are you presently married? [1]        |               |            |       |       |            |       |                                 |           |       |  |
| No                                    |               |            |       |       |            |       |                                 |           |       |  |
| Yes                                   |               |            |       |       |            |       |                                 |           |       |  |
| Citizenship status [1]                |               |            |       |       |            |       |                                 |           |       |  |
| Yes                                   | 91.6          | 94.9       | 93.4  | 97.5  | 97.2       | 97.3  | 97.6                            | 98.2      | 97.9  |  |
| No                                    | 8.4           | 5.1        | 6.6   | 2.5   | 2.8        | 2.7   | 2.4                             | 1.8       | 2.1   |  |
| Twin status                           |               |            |       |       |            |       |                                 |           |       |  |
| No                                    |               |            |       |       |            |       |                                 |           |       |  |
| Yes, identical                        |               |            |       |       |            |       |                                 |           |       |  |
| Yes, fraternal                        | <u>_</u>      |            |       |       |            |       |                                 |           |       |  |