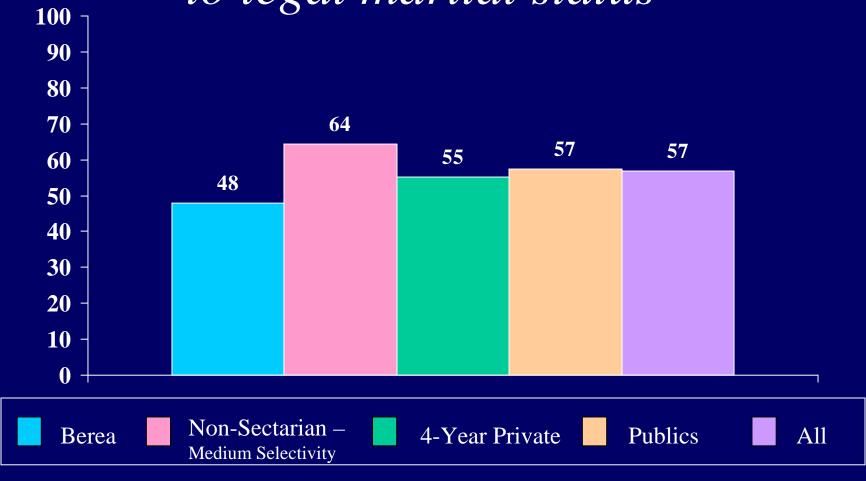

e (intellectual)



#### Self-confidence (social)



## Self-understanding





## Understanding of others





There is too much concern in the courts

100 7 for the rights of criminals





## Abortion should be legal



#### The death penalty should be abolished



## Marijuana should be legalized



It is important to have laws prohibiting homosexual relationships



# The federal government should do more to control the sale of handguns



# Racial discrimination is no longer a major problem in America



Realistically, an individual can do little to bring about changes in our society



Wealthy people should pay a larger share 100 7 of taxes than they do now



Colleges should prohibit racist/sexist

speech on campus



Same-sex couples should have the right to legal marital status



Affirmative action in college admissions should be abolished



The activities of married women are best confined to the home and family



# People should not obey laws which violate their personal values

## Federal military spending should be increased



#### Student agrees "strongly" or "somewhat": Colleges have the right to ban extreme speakers



Student agrees "strongly" or "somewhat":

If two people really like each other, it's all right for them to have sex even if they've known each other for only a very short time



## The federal government should do more to discourage energy consumption

None



## Tutoring/teaching



## Counseling/mentoring



#### Environmental activities



#### Child care



#### Elder care



## Hospital work



#### Substance abuse education



####