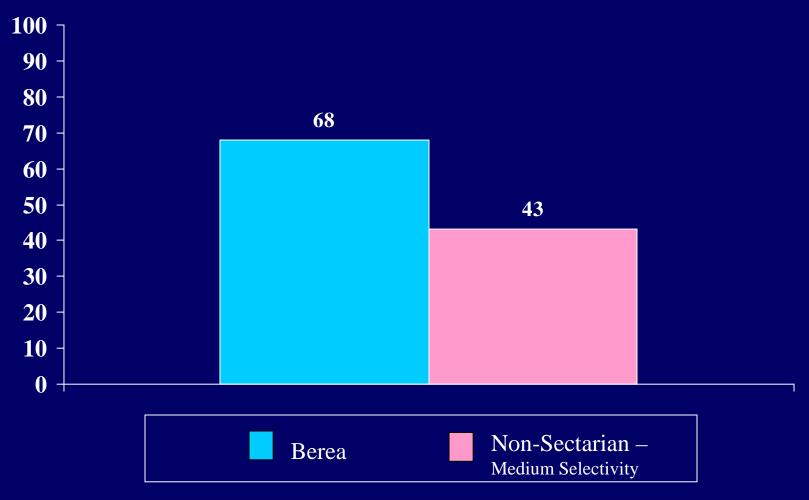

was a part of the CIRP 2002 Questionnaire, however it was removed from the 2004 Survey.

# Communicate regularly with professors



# Socialize with someone of another racial/ethnic group



# Participate in student clubs/groups



# Strengthen religious beliefs/convictions



Percent of students who estimate that chances are "very good" that he or she will

### Participate in a study abroad program



Percent of students who estimate that chances are "very good" that he or she will

### Drop out of college

This Question was a part of the CIRP 2002 Questionnaire, however it was removed from the 2004 Survey.

## Spirituality Questions

Reducing pain and suffering in the world



#### Attaining inner harmony



#### Attaining wisdom



Seeking out opportunities to help me grow spiritually



Seeking beauty in my life



Finding answers to the mysteries of life



#### Becoming a more loving person



Seeking to follow religious teachings in my everyday life



#### Improving the human condition



Love is at the root of all great religions



#### All life is interconnected



#### Believing in supernatural phenomena is foolish



#### We are all spiritual beings



#### It is futile to try to discover the purpose of existence



People can reach a higher spiritual plane of consciousness through meditation or prayer



#### The evil in this world seems to outweigh the good



Most people can grow spiritually without being religious



#### People who don't believe in God will be punished



Non-religious people can lead lives that are just as moral as those of religious beli