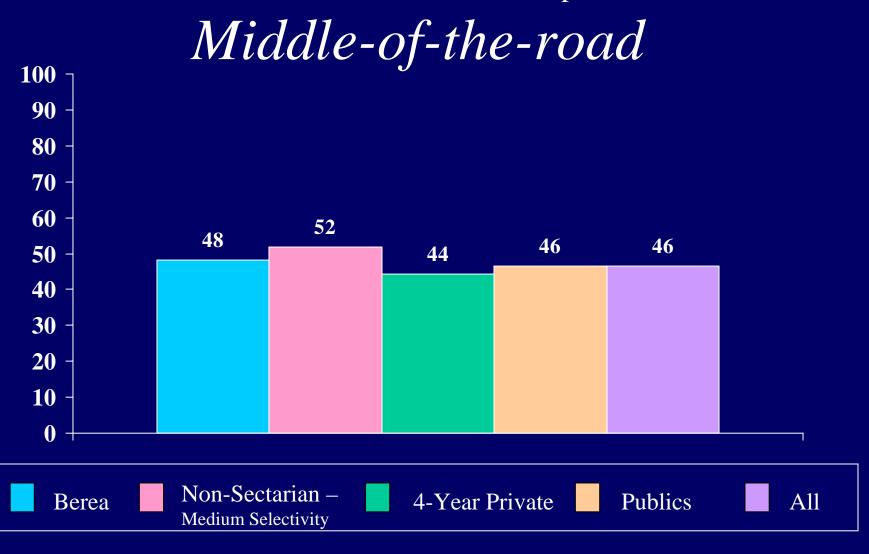

rcent of students who indicated "frequently" or "occasionally" Visiting an art gallery or museum (during the past year)







# Percent of students who indicated "frequently" Communicating via e-mail (during the past year)

Percent of students who indicated "frequently"

Using the Internet for

research or homework

(during the past year)



Percent of students who indicated "frequently"

#### Participating in Internet chat rooms

(during the past year)

Percent of students who indicated "frequently"

## Using the Internet in other ways

(during the past year)

Percent of students who indicated "frequently" or "occasionally"

# Performing community service as part of a class



Percent of students who indicated "frequently"

#### Using a personal computer

(during the past year)















#### My parents wanted me to go





### Wanted to get away from home



#### To be able to get a better job

(for deciding to go to college)



To gain a general education and appreciation of ideas



#### To improve my reading and study skills

(for deciding to go to college)

#### There was nothing better to do



#### To make me a more cultured person



#### To be able to make more money

(for deciding to go to college)



#### To learn more about things that interest me

(for deciding to go to college)





#### A mentor/role model encouraged me to go

(for deciding to go to college)

## To get training for a specific career

(for deciding to go to college)



In deciding to go to college, how important to you was the following reason:

To find my purpose in life



#### Academ