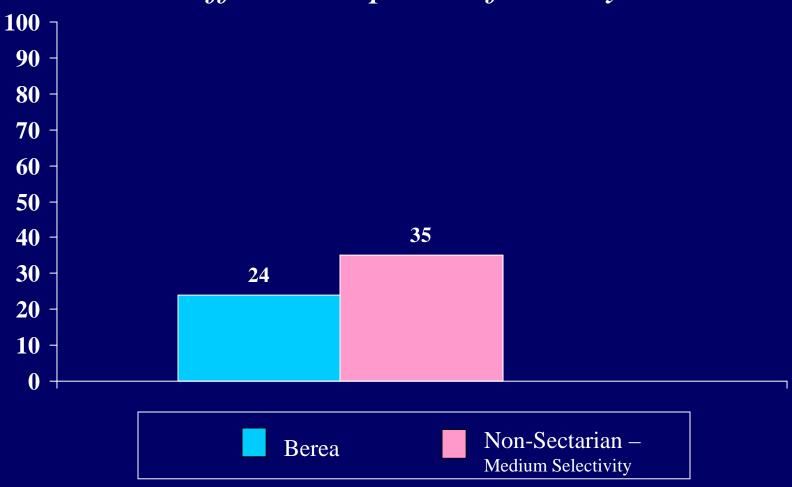

who don't believe in God will be punished



Non-religious people can lead lives that are just as moral as those of religious believers



Pain and suffering are essential to becoming a better person



#### The universe arose by chance



In the future, science will be able to explain everything



While science can provide important information about the physical world, only religion can truly explain existence



For me, the relationship between science and religion is one of:

# Conflict; I consider myself to be on the side of religion



For me, the relationship between science and religion is one of:

Conflict; I consider myself to be on the side of science



For me, the relationship between science and religion is one of:

Independence; they refer to different aspects of reality



For me, the relationship between science and religion is one of:

Collaboration; each can be used to

help support the other



# Percent of students who indicated Do you Pray



## Percent of students who report "Frequently" praying: For help in solving problems



## Percent of students who report "Frequently" praying: To be in communion with God



# Percent of students who report "Frequently" praying: To express gratitude



# Percent of students who report "Frequently" praying: For emotional strength



# Percent of students who report "Frequently" praying: For for given ess



# Percent of students who report "Frequently" praying: To relieve the suffering of others



## Percent of students who report "Frequently" praying: For loved ones



# Percent of students who report "Frequen