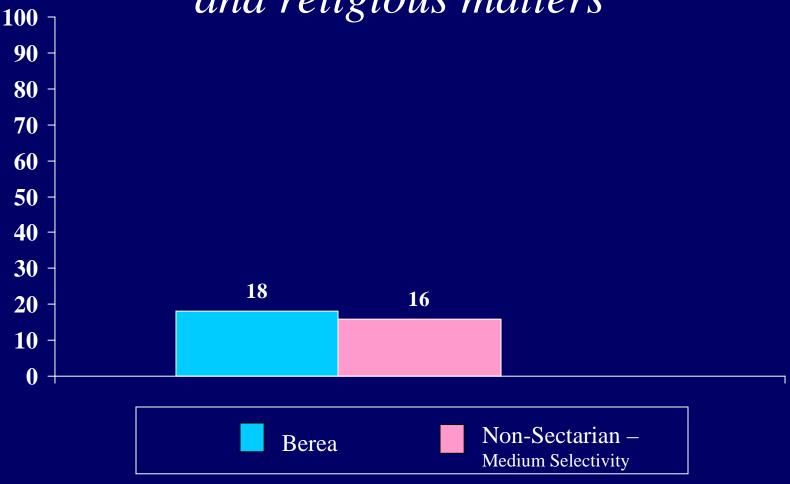

tudents who report "Frequently" praying: To relieve the suffering of others



## Percent of students who report "Frequently" praying: For loved ones



# Percent of students who report "Frequently" praying: $For\ wisdom$



# Percent of students who report "Frequently" praying: To praise God



### Self-reflection







#### Meditation



Percent of students who engages at least weekly in:

Yoga, Tai Chi, or similar practice



### Religious singing/chanting



Percent of students who engages at least weekly in:

Other reading on religion/spirituality



#### Having an interest in spirituality



The percent of students who indicated the following statements describe them "to a great extent"

Believing in the sacredness of life



Feeling unsettled about spiritual and religious matters



Feeling good about the direction in which my life is headed



Feeling a sense of connection with God/Higher
Power that transcends my personal self







The percent of students who indicated the following statements describe them "to a great extent" Feeling disillusioned with my religious upbringing Non-Sectarian – Berea **Medium Selectivity** 

Having an interest in different religious traditions



Being committed to introducing people to my faith



#### Believing in the goodness of all people





Seeing each day, good or bad, as a gift



Believing in life after death



Feeling obligated to follow my parents'

religious practices



#### Universal Spirit







Father-Figure



#### Mother-Figure



Teacher



Part of me



Divine Mystery



Protector



Creator



#### Nature