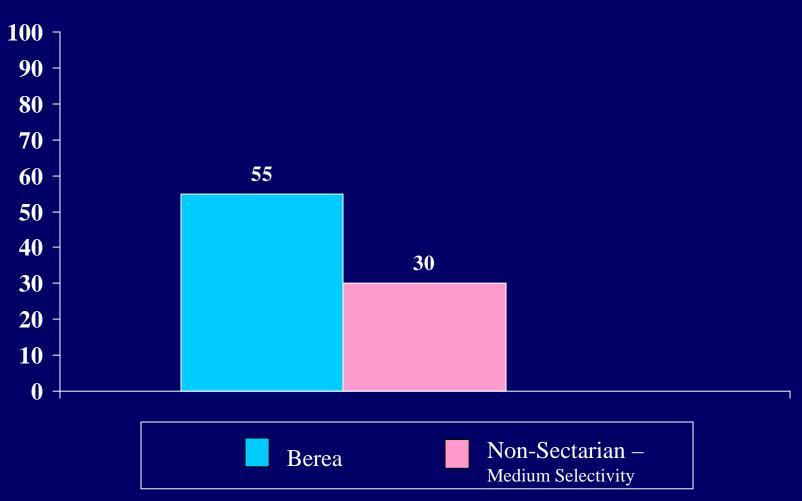

|                                       | Berea College |            |       |       | n-sectari  |       | Other Religious<br>4yr Colleges |           |       |  |
|---------------------------------------|---------------|------------|-------|-------|------------|-------|---------------------------------|-----------|-------|--|
|                                       | Be            | erea Colle | ege   |       | r College/ |       |                                 | •         |       |  |
| Berea College                         |               |            |       |       | um-seled   | ,     |                                 | ium selec | ,     |  |
| First-Time Full-Time                  | Men           |            | Total | Men   | Women      | Total | Men                             | Women     | Total |  |
| Number of Respondents                 | 167           | 196        | 363   | 14549 | 19084      | 33633 | 12246                           | 16664     | 28911 |  |
| How old will you be on December 31 of |               |            |       |       |            |       |                                 |           |       |  |
| this year? [1]                        |               |            |       |       |            |       |                                 |           |       |  |
| 16 or younger                         | 0.0           | 0.0        | 0.0   | 0.0   | 0.1        | 0.1   | 0.1                             | 0.1       | 0.1   |  |
| 17                                    | 1.2           | 3.1        | 2.2   | 1.4   | 2.0        | 1.7   | 8.0                             | 1.6       | 1.2   |  |
| 18                                    | 56.7          | 64.3       |       | 66.7  | 75.6       | 71.8  | 52.3                            | 63.4      | 58.7  |  |
| 19                                    | 31.1          | 29.6       | 30.3  | 30.0  | 21.5       | 25.2  | 43.9                            | 33.8      | 38.1  |  |
| 20                                    | 4.9           | 1.0        | 2.8   | 1.2   | 0.6        | 0.8   | 2.1                             | 0.8       | 1.4   |  |
| 21 or older                           |               |            |       |       |            |       |                                 |           |       |  |
| 21 to 24                              | 3.0           | 1.5        | 2.2   | 0.5   | 0.2        | 0.3   | 0.8                             | 0.2       | 0.5   |  |
| 25 to 29                              | 1.8           | 0.0        | 0.8   | 0.1   | 0.0        | 0.0   | 0.0                             | 0.0       | 0.0   |  |
| 30 to 39                              | 0.6           | 0.0        | 0.3   | 0.0   | 0.0        | 0.0   | 0.1                             | 0.0       | 0.0   |  |
| 40 to 54                              | 0.6           | 0.5        | 0.6   | 0.0   | 0.0        | 0.0   | 0.0                             | 0.0       | 0.0   |  |
| 55 or older                           | 0.0           | 0.0        | 0.0   | 0.0   | 0.0        | 0.0   | 0.0                             | 0.0       | 0.0   |  |
| Are you: (mark all that apply) [2,3]  |               |            |       |       |            |       |                                 |           |       |  |
| White/Caucasian                       | 75.2          | 69.9       | 72.3  | 84.9  | 84.1       | 84.5  | 88.1                            | 88.7      | 88.4  |  |
| African American/Black                | 17.0          | 27.5       | 22.6  | 6.4   | 7.2        | 6.9   | 6.1                             | 6.2       | 6.1   |  |
| American Indian                       | 4.8           | 5.2        | 5.0   | 1.7   | 1.9        | 1.8   | 1.8                             | 2.1       | 1.9   |  |
| Asian American/Asian                  | 6.1           | 3.1        | 4.5   | 4.2   | 4.2        | 4.2   | 2.9                             | 2.6       | 2.7   |  |
| Mexican American/Chicano              | 3.0           | 0.0        | 1.4   | 1.2   | 1.0        | 1.1   | 1.8                             | 1.4       | 1.6   |  |
| Puerto Rican American                 | 1.2           | 0.0        | 0.6   | 1.9   | 2.0        | 2.0   | 0.6                             | 0.6       | 0.6   |  |
| Other Latino                          | 2.4           | 1.0        | 1.7   | 2.9   | 3.7        | 3.4   | 0.9                             | 1.7       | 1.4   |  |
| Other                                 | 5.5           | 4.7        | 5.0   | 2.6   | 3.6        | 3.2   | 1.9                             | 2.4       | 2.2   |  |
| Is English your native language?      |               |            |       |       |            |       |                                 |           |       |  |
| Yes                                   | 90.1          | 94.3       | 92.4  | 95.7  | 94.7       | 95.1  | 96.5                            | 96.5      | 96.5  |  |
| No                                    | 9.9           | 5.7        | 7.6   | 4.3   | 5.3        | 4.9   | 3.5                             | 3.5       | 3.5   |  |
| Are you presently married? [1]        |               |            |       |       |            |       |                                 |           |       |  |
| No                                    |               |            |       |       |            |       |                                 |           |       |  |
| Yes                                   |               |            |       |       |            |       |                                 |           |       |  |
| Citizenship status [1]                |               |            |       |       |            |       |                                 |           |       |  |
| Yes                                   | 91.6          | 94.9       | 93.4  | 97.5  | 97.2       | 97.3  | 97.6                            | 98.2      | 97.9  |  |
| No                                    | 8.4           | 5.1        | 6.6   | 2.5   | 2.8        | 2.7   | 2.4                             | 1.8       | 2.1   |  |
| Twin status                           |               |            |       |       |            |       |                                 |           |       |  |
| No                                    |               |            |       |       |            |       |                                 |           |       |  |
| Yes, identical                        |               |            |       |       |            |       |                                 |           |       |  |
| Yes, fraternal                        | <u>_</u>      |            |       |       |            |       |                                 |           |       |  |

| Berea College                                | Ве   | erea Colle | ege   | 4     | on-sectari<br>yr College<br>ium-selec | es<br>ctivity | Other Religious<br>4yr Colleges<br>medium selectivity |       |       |
|----------------------------------------------|------|------------|-------|-------|---------------------------------------|---------------|-------------------------------------------------------|-------|-------|
| First-Time Full-Time                         | Men  | Women      | Total | Men   | Women                                 | Total         | Men                                                   | Women | Total |
| Number of Respondents                        | 167  | 196        | 363   | 14549 | 19084                                 | 33633         | 12246                                                 | 16664 | 28911 |
| Are you a veteran?                           |      |            |       |       |                                       |               |                                                       |       |       |
| No                                           |      |            |       |       |                                       |               |                                                       |       |       |
| Yes                                          |      |            |       |       |                                       |               |                                                       |       |       |
| Do you have a disability? [3]                |      |            |       |       |                                       |               |                                                       |       |       |
| Hearing                                      | 0.0  | 2.6        | 1.4   | 0.6   | 0.9                                   | 0.7           | 0.9                                                   | 0.6   | 0.7   |
| Speech                                       | 0.0  | 0.5        | 0.3   | 0.3   | 0.2                                   | 0.2           | 0.4                                                   | 0.2   | 0.3   |
| Orthopedic                                   | 1.2  | 2.0        | 1.7   | 0.4   | 0.6                                   | 0.5           | 0.4                                                   | 0.7   | 0.6   |
| Learning disability                          | 2.4  | 2.0        | 2.2   | 5.2   | 3.9                                   | 4.5           | 3.4                                                   | 2.4   | 2.8   |
| Health related                               | 1.8  | 1.5        | 1.7   | 0.9   | 1.2                                   | 1.1           | 1.1                                                   | 1.6   | 1.4   |
| Partially sighted or blind                   | 3.0  | 2.6        | 2.8   | 1.3   | 1.0                                   | 1.2           | 1.2                                                   | 1.4   | 1.4   |
| Other                                        | 1.8  | 3.1        | 2.5   | 2.0   | 1.3                                   | 1.6           | 1.5                                                   | 1.6   | 1.5   |
| Your religious preference [3,4]              |      |            |       |       |                                       |               |                                                       |       |       |
| Protestant (Christian)                       | 67.5 | 74.0       | 71.0  | 31.2  | 36.9                                  | 34.4          | 69.6                                                  | 71.8  | 70.9  |
| Roman Catholic                               | 8.0  | 6.3        | 7.0   | 39.2  | 38.9                                  | 39.0          | 17.2                                                  | 16.3  | 16.7  |
| Jewish                                       | 0.0  | 1.0        | 0.6   | 4.8   | 3.3                                   | 3.9           | 0.4                                                   | 0.2   | 0.3   |
| Other                                        | 6.7  | 6.8        | 6.8   | 4.8   | 4.4                                   | 4.6           | 3.4                                                   | 3.5   | 3.5   |
| None                                         | 17.8 | 12.0       | 14.6  | 20.1  | 16.5                                  | 18.0          | 9.4                                                   | 8.2   | 8.7   |
| Do you consider yourself a born-again        |      |            |       |       |                                       |               |                                                       |       |       |
| Christian?                                   |      |            |       |       |                                       |               |                                                       |       |       |
| No                                           | 52.2 | 43.5       | 47.4  | 85.8  | 82.9                                  | 84.2          | 50.9                                                  | 50.1  | 50.4  |
| Yes                                          | 47.8 | 56.5       | 52.6  | 14.2  | 17.1                                  | 15.8          | 49.1                                                  | 49.9  | 49.6  |
| Are your parents:                            |      |            |       |       |                                       |               |                                                       |       |       |
| Both alive and living with each other?       | 56.1 | 48.2       | 51.8  | 75.4  | 70.0                                  | 72.3          | 75.8                                                  | 73.4  | 74.4  |
| Both alive, divorced or living apart?        | 36.6 | 43.5       | 40.3  | 21.4  | 25.9                                  | 24.0          | 20.8                                                  | 22.7  | 21.9  |
| One or both deceased?                        | 7.3  | 8.3        | 7.8   | 3.2   | 4.1                                   | 3.7           | 3.4                                                   | 3.9   | 3.7   |
| What is the best estimate of your            | 1.0  | 0.0        |       | 0.2   |                                       |               |                                                       | 0.0   |       |
| parents' total income last year?             |      |            |       |       |                                       |               |                                                       |       |       |
| Consider income from all sources             |      |            |       |       |                                       |               |                                                       |       |       |
| before taxes. [3,7]                          |      |            |       |       |                                       |               |                                                       |       |       |
| Less than \$6,000                            |      |            |       |       |                                       |               |                                                       |       |       |
| \$6,000 to \$9,999                           | 15.5 | 13.6       | 14.5  | 2.3   | 2.9                                   | 2.6           | 3.2                                                   | 4.1   | 3.7   |
| \$10,000 to \$14,999                         | 12.3 | 13.6       | 13.0  | 1.6   | 2.9                                   | 2.3           | 2.0                                                   | 3.4   | 2.8   |
| \$15,000 to \$19,999                         | 6.5  | 7.6        | 7.1   | 1.6   | 2.4                                   | 2.1           | 2.1                                                   | 3.4   | 2.8   |
| \$20,000 to \$24,999                         | 9.0  | 9.2        | 9.1   | 2.5   | 3.5                                   | 3.1           | 4.2                                                   | 4.6   | 4.4   |
| \$25,000 to \$29,999                         | 11.0 | 13.0       | 12.1  | 2.7   | 4.4                                   | 3.6           | 3.7                                                   | 4.7   | 4.2   |
| \$30,000 or more                             |      |            |       |       |                                       |               |                                                       |       |       |
| \$30,000 to \$39,999                         | 16.1 | 20.1       | 18.3  | 5.5   | 6.9                                   | 6.3           | 8.1                                                   | 9.9   | 9.1   |
| \$30,000 to \$39,999<br>\$30,000 to \$34,999 | 10.1 | 20.1       | 10.3  | 3.3   | 0.9                                   |               |                                                       | 9.9   | 9.1   |
| \$30,000 to \$34,999                         | I    |            |       |       |                                       |               |                                                       |       |       |

|                                         |      |             |             | 140         | <del>m occian</del> | an      | Other Iteligious |          |        |  |
|-----------------------------------------|------|-------------|-------------|-------------|---------------------|---------|------------------|----------|--------|--|
|                                         | Be   | erea Colle  | ege         | 4           | r College           | es      | 4yr Colleges     |          |        |  |
| Berea College                           |      |             |             | medi        | um-seled            | ctivity | medi             | um selec | tivity |  |
| First-Time Full-Time                    | Men  | Women       | Total       | Men         | Women               | Total   | Men              | Women    | Total  |  |
| Number of Respondents                   | 167  | 196         | 363         | 14549       | 19084               | 33633   | 12246            | 16664    | 28911  |  |
| \$35,000 to \$39,999                    |      |             |             |             |                     |         |                  |          |        |  |
| \$40,000 or more                        |      |             |             |             |                     |         |                  |          |        |  |
| \$40,000 to \$49,999                    | 18.1 | 12.5        | 15.0        | 6.9         | 8.3                 | 7.7     | 11.4             | 11.9     | 11.7   |  |
| \$50,000 or more                        |      |             |             |             |                     |         |                  |          |        |  |
| \$50,000 to \$59,999                    | 6.5  | 5.4         | 5.9         | 7.7         | 10.5                | 9.3     | 12.4             | 12.3     | 12.4   |  |
| \$60,000 to \$74,999                    | 4.5  | 3.3         | 3.8         | 11.8        | 12.7                | 12.3    | 15.3             | 14.3     | 14.7   |  |
| \$75,000 to \$99,999                    | 0.6  | 1.1         | 0.9         | 17.3        | 14.9                | 16.0    | 16.7             | 13.4     | 14.9   |  |
| \$100,000 or more                       |      |             |             |             |                     |         |                  |          |        |  |
| \$100,000 to \$149,999                  | 0.0  | 0.0         | 0.0         | 20.4        | 15.5                | 17.7    | 12.0             | 11.2     | 11.6   |  |
| \$150,000 or more                       |      |             |             |             |                     |         |                  |          |        |  |
| \$150,000 to \$199,999                  | 0.0  | 0.0         | 0.0         | 8.3         | 6.4                 | 7.2     | 4.1              | 3.6      | 3.8    |  |
| \$200,000 or more                       | 0.0  | 0.5         | 0.3         | 11.4        | 8.8                 | 10.0    | 4.8              | 3.3      | 4.0    |  |
| What is the highest level of formal     |      |             |             |             |                     |         |                  |          |        |  |
| education obtained by:                  |      |             |             |             |                     |         |                  |          |        |  |
|                                         |      |             |             |             |                     |         |                  |          |        |  |
| your father?                            |      |             |             |             |                     |         |                  |          |        |  |
| Grammar school or less                  | 4.4  | 3.7         | 4.0         | 1.8         | 2.2                 | 2.0     | 2.0              | 1.8      | 1.9    |  |
| Some high school                        | 14.6 | 10.5        | 12.4        | 3.6         | 4.5                 | 4.1     | 4.3              | 4.5      | 4.4    |  |
| High school graduate                    | 31.6 | 31.6        | 31.6        | 22.9        | 24.5                | 23.8    | 26.3             | 29.2     | 28.0   |  |
| Postsecondary school other than college | 5.1  | 5.3         | 5.2         | 3.5         | 5.0                 | 4.4     | 4.8              | 5.5      | 5.2    |  |
| Some college                            | 13.3 | 20.5        | 17.2        | 15.3        | 15.8                | 15.6    | 16.6             | 15.7     | 16.1   |  |
| College degree                          | 19.0 | 16.3        | 17.5        | 30.4        | 27.7                | 28.9    | 28.7             | 26.5     | 27.5   |  |
| Some graduate school                    | 3.2  | 1.6         | 2.3         | 2.0         | 1.7                 | 1.9     | 1.7              | 1.9      | 1.8    |  |
| Graduate degree                         | 8.9  | 10.5        | 9.8         | 20.3        | 18.7                | 19.4    | 15.5             | 14.8     | 15.1   |  |
| your mother?                            |      |             |             |             |                     |         |                  |          |        |  |
| Grammar school or less                  | 4.3  | 1.0         | 2.5         | 1.5         | 1.8                 | 1.7     | 1.7              | 1.3      | 1.5    |  |
| Some high school                        | 6.7  | 9.8         | 8.4         | 2.2         | 2.7                 | 2.5     | 2.5              | 3.1      | 2.9    |  |
| High school graduate                    | 32.5 | 28.4        | 30.3        | 23.2        | 23.7                | 23.5    | 27.9             | 25.9     | 26.7   |  |
| Postsecondary school other than college | 4.9  | 5.7         | 5.3         | 4.9         | 5.7                 | 5.4     | 4.7              | 6.7      | 5.8    |  |
| Some college                            | 18.4 | 19.6        | 19.0        | 16.4        | 18.0                | 17.3    | 17.8             | 19.4     | 18.7   |  |
| College degree                          | 23.3 | 23.7        | 23.5        | 31.9<br>2.6 | 29.8<br>2.5         | 30.7    | 31.2             | 30.5     | 30.8   |  |
| Some graduate school                    | 2.5  | 2.6         | 2.5         | -           | _                   | 2.5     | 2.1              | 1.8      | 1.9    |  |
| Graduate degree                         | 7.4  | 9.3         | 8.4         | 17.2        | 15.9                | 16.5    | 12.1             | 11.3     | 11.6   |  |
| Your father's occupation [3,4] Artist   | 2.5  | 2.2         | 2.4         | 1.1         | 1.1                 | 1.1     | 1.0              | 0.7      | 0.8    |  |
| Business                                | 12.0 | 2.2<br>11.1 | 2.4<br>11.5 | 35.1        | 32.3                | 33.5    | 26.7             | 23.8     | 25.0   |  |
| Clerical                                | 1.3  |             | 0.9         |             | 1.2                 |         | _                |          | 25.0   |  |
| Ciericai                                | 1.3  | 0.6         | 0.9         | 1.7         | 1.2                 | 1.4     | 1.2              | 1.0      | . 1.1  |  |

|                                              | Вє              | erea Colle | ege        | 4          | on-sectar<br>yr College | es         |                 | es                 |            |  |
|----------------------------------------------|-----------------|------------|------------|------------|-------------------------|------------|-----------------|--------------------|------------|--|
| Berea College                                |                 |            |            |            | ium-seled               |            |                 | ium selec          |            |  |
| First-Time Full-Time                         | Men             | Women      | Total      | Men        | Women                   | Total      | Men             | Women              | Total      |  |
| Number of Respondents                        | 167             | 196        | 363        | 14549      | 19084                   | 33633      | 12246           | 16664              | 28911      |  |
| Clergy                                       | 4.4             | 2.8        | 3.6        | 0.5        | 0.6                     | 0.6        | 3.2<br>0.7      | 3.2                | 3.2<br>0.7 |  |
| College teacher                              | 0.6<br>0.6      | 1.1        | 0.9<br>0.9 | 0.3<br>2.4 | 0.5<br>1.9              | 0.4<br>2.1 | 1.6             | 0.8<br>1.4         | 1.5        |  |
| Doctor (MD or DDS)                           | 1.3             | 1.1<br>3.3 | 2.4        | 2.4        | 2.3                     | 2.1        | 3.7             | 3.2                | 3.4        |  |
| Education (secondary) Education (elementary) | 0.6             | 3.3<br>1.1 | 0.9        | 2.5<br>1.3 | 0.9                     | 1.0        | 1.4             | 3.2<br>0.8         | 3.4<br>1.1 |  |
|                                              | 6.3             | 2.8        | 4.4        | 6.4        | 7.1                     | 6.8        | 5.7             | 7.3                | 6.6        |  |
| Engineer Farmer or forester                  | 1.9             | 2.0<br>1.1 | 1.5        | 0.5        | 0.9                     | 0.7        | 4.0             | 7.3<br>4.5         | 4.3        |  |
|                                              | _               |            | _          |            | 1.4                     | 1.4        | -               | _                  | _          |  |
| Health professional                          | 0.6             | 0.0        | 0.3        | 1.5<br>0.1 | 0.2                     | 0.2        | 1.3<br>0.2      | 1.2<br>0.2         | 1.2<br>0.2 |  |
| Homemaker                                    | 0.0             | 0.6        | 0.3        | 1.9        | 1.8                     | 1.9        | 1.1             | 0.2                | 1.0        |  |
| Lawyer                                       | 4.4             | 0.0<br>3.3 | 0.3        | 1.9        | 1.0                     | 1.9        | 1.1             | 1.2                | 1.3        |  |
| Military                                     | 0.0             |            | 3.8        | _          |                         |            |                 | 0.5                |            |  |
| Nurse                                        |                 | 1.1        | 0.6        | 0.4<br>0.5 | 0.4                     | 0.4        | 0.5             |                    | 0.5        |  |
| Research scientist                           | 0.6             | 0.0        | 0.3        |            | 0.4                     | 0.4        | 0.3             | 0.4                | 0.4        |  |
| Social worker                                | 0.6             | 1.1        | 0.9        | 0.6        | 0.5                     | 0.5        | 0.8             | 0.5                | 0.6        |  |
| Skilled worker                               | 15.2            | 15.6       | 15.4       | 10.1       | 8.3                     | 9.1        | 10.1            | 8.9                | 9.4        |  |
| Semi skilled worker                          | 6.3             | 6.7        | 6.5        | 2.4        | 2.2                     | 2.3        | 4.5             | 3.7                | 4.1        |  |
| Laborer                                      | 9.5             | 8.3        | 8.9        | 2.6        | 2.6                     | 2.6        | 4.3             | 4.1                | 4.2        |  |
| Unemployed                                   | 5.7             | 9.4        | 7.7        | 2.0        | 2.5                     | 2.3        | 1.8             | 2.4                | 2.1        |  |
| Other occupation                             | 24.7            | 26.7       | 25.7       | 25.2       | 29.8                    | 27.8       | 24.5            | 29.2               | 27.2       |  |
| Your mother's occupation [3,4]               | 4.0             | 0.4        | 4 7        | 4.0        | 4.0                     | 4.0        | 4.5             | 4.0                | 4.4        |  |
| Artist                                       | 1.3             | 2.1        | 1.7<br>7.5 | 1.9        | 1.8                     | 1.8        | 1.5             | 1.3                | 1.4        |  |
| Business                                     | 8.8             | 6.4        | -          | 16.7       | 16.7                    | 16.7       | 15.2            | 14.4               | 14.7       |  |
| Clerical                                     | 5.7             | 5.3        | 5.5        | 6.0        | 5.4                     | 5.7        | 5.8             | 6.4                | 6.1        |  |
| Clergy                                       | 0.6             | 0.0        | 0.3        | 0.3        | 0.2                     | 0.2        | 0.6             | 0.5                | 0.6        |  |
| College teacher                              | 0.6             | 0.0        | 0.3        | 0.5        | 0.4                     | 0.4        | 0.3             | 0.4                | 0.4        |  |
| Doctor (MD or DDS)                           | 0.0             | 0.5        | 0.3        | 1.2        | 1.0                     | 1.1        | 0.9             | 0.9                | 0.9        |  |
| Education (secondary)                        | 1.9             | 4.3        | 3.2        | 4.8        | 4.1                     | 4.4        | 6.4             | 4.6                | 5.3        |  |
| Education (elementary)                       | 5.0             | 9.6        | 7.5        | 10.2       | 9.6                     | 9.9        | 11.2            | 9.0                | 9.9        |  |
| Engineer                                     | 0.6             | 0.0        | 0.3        | 0.4        | 0.3                     | 0.3        | 0.2             | 0.2                | 0.2        |  |
| Farmer or forester                           | 0.6             | 0.0        | 0.3        | 0.1        | 0.1                     | 0.1        | 0.2             | 0.5                | 0.4        |  |
| Health professional                          | 1.3             | 2.7        | 2.0        | 3.6        | 3.4                     | 3.5        | 2.4             | 2.9                | 2.7        |  |
| Homemaker                                    | 15.1            | 10.7       | 12.7       | 8.7        | 10.1                    | 9.5        | 8.7             | 11.6               | 10.4       |  |
| Lawyer                                       | 0.0             | 0.0        | 0.0        | 0.5        | 0.4                     | 0.4        | 0.2             | 0.3                | 0.2        |  |
| Military                                     | 0.0             | 0.0        | 0.0        | 0.2        | 0.1                     | 0.2        | 0.0             | 0.1                | 0.1        |  |
| Nurse                                        | 8.8             | 9.1        | 9.0        | 9.5        | 9.4                     | 9.4        | 8.7             | 9.1                | 9.0        |  |
| Research scientist                           | 0.0             | 0.0        | 0.0        | 0.3<br>2.0 | 0.2                     | 0.3        | 0.0             | 0.1                | 0.1        |  |
| Social worker                                | 3.8 1.1 2.3     |            |            |            | 1.6                     | 1.7        | 1.9             | 1.5                | 1.7        |  |
|                                              |                 |            |            |            | on-sectar               |            | Other Religious |                    |            |  |
|                                              | Berea College   |            |            |            | 4yr Colleges            |            |                 | 4yr Colleges       |            |  |
| Berea College                                | 20.00.000       |            |            |            | medium-selectivity      |            |                 | medium selectivity |            |  |
| First-Time Full-Time                         | Men Women Total |            |            |            |                         |            |                 |                    |            |  |
| FII SETTIME FUIL-THINE                       | IVICII          | vvoilleil  | iulal      | IVIEII     | Wolliefi                | ı Uldi     | Men Women Total |                    |            |  |

| Number of Respondents                    | 167  | 196        | 363   | 14549 | 19084      | 33633   | 12246 | 16664      | 28911   |
|------------------------------------------|------|------------|-------|-------|------------|---------|-------|------------|---------|
| Skilled worker                           | 3.8  | 4.8        | 4.3   | 1.6   | 1.6        | 1.6     | 2.2   | 1.3        | 1.7     |
| Semi skilled worker                      | 5.7  | 4.3        | 4.9   | 2.0   | 1.3        | 1.6     | 2.8   | 2.3        | 2.5     |
| Laborer                                  | 5.0  | 3.7        | 4.3   | 1.0   | 1.1        | 1.1     | 2.3   | 2.1        | 2.2     |
| Unemployed                               | 7.5  | 10.2       | 9.0   | 4.9   | 5.4        | 5.2     | 4.2   | 4.2        | 4.2     |
| Other occupation                         | 23.9 | 25.1       | 24.6  | 23.5  | 25.9       | 24.9    | 24.1  | 26.3       | 25.3    |
| Your father's religious preference [3,4] |      |            |       |       |            |         |       |            |         |
| Protestant(Christian)                    | 70.1 | 70.2       | 70.1  | 33.4  | 37.1       | 35.5    | 68.0  | 66.7       | 67.3    |
| Roman Catholic                           | 11.6 |            |       | 42.4  | 41.0       | 41.6    | 19.3  | 19.2       | 19.2    |
| Jewish                                   | 0.0  | 0.6        | 0.3   | 6.4   | 4.7        | 5.4     | 0.5   | 0.7        | 0.6     |
| Other                                    | 5.4  | 4.7        | 5.0   |       | 4.1        | 4.5     | 3.1   | 3.0        | 3.0     |
| None                                     | 12.9 | 15.2       | 14.2  | 12.7  | 13.1       | 12.9    | 9.1   | 10.4       | 9.8     |
| Your mother's religious preference [3,4] |      |            |       |       |            |         |       |            |         |
| Protestant (Christian)                   | 74.5 | 75.0       | 74.8  | 35.4  | 40.4       | 38.3    | 71.6  | 72.2       | 71.9    |
| Roman Catholic                           | 8.7  | 7.4        |       | 44.8  | 42.6       | 43.5    | 19.4  | 19.3       | 19.4    |
| Jewish                                   | 0.7  | 0.6        |       |       | 4.1        | 4.9     | 0.4   | 0.3        | 0.4     |
| Other                                    | 6.0  | 5.1        | 5.5   |       | 4.1        | 4.2     | 2.9   | 3.1        | 3.0     |
| None                                     | 10.1 | 11.9       |       | 9.5   | 8.7        | 9.1     | 5.6   | 5.1        | 5.3     |
| How many persons are currently           | 10   | 11.0       |       | 0.0   | 0.7        | 0.1     | 0.0   | 0.1        | 0.0     |
| dependent on your parents?               |      |            |       |       |            |         |       |            |         |
| One                                      |      |            |       |       |            |         |       |            |         |
| Two                                      |      |            |       |       |            |         |       |            |         |
| Three                                    |      |            |       |       |            |         |       |            |         |
| Four                                     |      |            |       |       |            |         |       |            |         |
| Five                                     |      |            |       |       |            |         |       |            |         |
| Six or more                              | l    |            |       |       |            |         |       |            |         |
| How many of these dependents other       |      |            |       |       |            |         |       |            |         |
| than yourself are currently              |      |            |       |       |            |         |       |            |         |
| attending college?                       |      |            |       |       |            |         |       |            |         |
| None                                     |      |            |       |       |            |         |       |            |         |
| One                                      | l    |            |       |       |            |         |       |            |         |
| Two                                      |      |            |       |       |            |         |       |            |         |
| Three or more                            |      |            |       |       |            |         |       |            |         |
| Student rated self above average or      |      |            |       |       |            |         |       |            |         |
| highest 10% as compared with the         |      |            |       |       |            |         |       |            |         |
| average person of his/her age in:        |      |            |       |       |            |         |       |            |         |
| Academic ability                         | 81.0 | 79.0       | 79.9  | 63.9  | 61.1       | 62.3    | 62.1  | 62.1       | 62.1    |
| Artistic ability                         | 43.3 | 31.8       |       |       | 32.9       | 32.0    | 27.8  | 27.7       | 27.7    |
| Artistic ability                         | 45.5 | 31.0       | 37.0  |       |            |         |       | ner Religi |         |
|                                          | l _  |            |       |       | n-sectari  |         |       | _          |         |
|                                          | Be   | erea Colle | ege   |       | yr College |         |       | yr College |         |
| Berea College                            |      |            |       | medi  | um-selec   | ctivity | med   | ium selec  | ctivity |
| First-Time Full-Time                     | Men  | Women      | Total | Men   | Women      | Total   | Men   | Women      | Total   |
| Number of Respondents                    | 167  | 196        | 363   | 14549 | 19084      | 33633   | 12246 | 16664      | 28911   |
| Athletic ability                         |      |            |       |       |            |         |       |            |         |
| Competitiveness                          |      |            |       |       |            |         |       |            |         |
| Cooperativeness                          | 70.7 | 67.7       | 69.1  | 70.2  | 69.8       | 70.0    | 67.0  | 70.1       | 68.8    |
| Creativity                               | 64.6 | 51.3       | 57.4  | 59.9  | 57.2       | 58.4    | 54.5  | 52.4       | 53.3    |
| l '                                      |      |            |       |       |            |         |       |            |         |

## 2004 CIRP INSTITUTIONAL SUMMARY

| Emotional health                       | 53.7 | 36.9 | 44.6 | 56.5 | 44.8 | 49.8 | 57.7 | 43.6 | 49.6 |
|----------------------------------------|------|------|------|------|------|------|------|------|------|
| Leadership ability                     | 57.9 | 51.8 | 54.6 | 64.6 | 55.1 | 59.2 | 65.5 | 54.1 | 58.9 |
| Mathematical ability                   | 54.3 | 37.9 | 45.4 | 46.7 | 30.6 | 37.5 | 44.5 | 32.2 | 37.4 |
| Mechanical ability                     |      |      |      |      |      |      |      |      |      |
| Originality                            |      |      |      |      |      |      |      |      |      |
| Physical health                        | 54.9 | 26.7 | 39.6 | 63.8 | 41.9 | 51.3 | 68.2 | 39.2 | 51.5 |
| Popularity                             |      |      |      |      |      |      |      |      |      |
| Popularity with the opposite sex       |      |      |      |      |      |      |      |      |      |
| Public speaking ability                | 40.9 | 33.8 | 37.0 | 37.3 | 30.4 | 33.4 | 37.5 | 30.2 | 33.3 |
| Self confidence (intellectual)         | 73.2 | 52.3 | 61.8 | 60.6 | 44.5 | 51.4 | 63.6 | 47.8 | 54.5 |
| Self confidence (social)               | 48.2 | 37.9 | 42.6 | 54.7 | 43.6 | 48.4 | 54.7 | 42.0 | 47.4 |
| Self understanding                     | 61.6 | 44.8 | 52.5 | 54.4 | 45.6 | 49.4 | 52.6 | 43.3 | 47.2 |
| Sensitivity to criticism               |      |      |      |      |      |      |      |      |      |
| Spirituality                           | 51.8 | 51.5 | 51.7 | 28.4 | 29.7 | 29.1 | 43.9 | 48.4 | 46.5 |
| Stubbornness                           |      |      |      |      |      |      |      |      |      |
| Understanding of others                | 68.3 | 60.0 | 63.8 | 58.7 | 65.4 | 62.5 | 56.8 | 65.3 | 61.7 |
| Writing ability                        | 53.0 | 52.6 | 52.8 | 42.0 | 45.5 | 44.0 | 37.7 | 45.7 | 42.4 |
| From what kind of secondary school did |      |      |      |      |      |      |      |      |      |
| you graduate? [1]                      |      |      |      |      |      |      |      |      |      |
| Public                                 | 87.8 | 90.8 | 89.4 | 78.2 | 81.3 | 80.0 | 83.5 | 84.8 | 84.3 |
| Private, denominational                | 6.1  | 6.1  | 6.1  | 14.8 | 13.4 | 14.0 | 11.3 | 10.4 | 10.8 |
| Private, non-denominational or other   | 6.1  | 3.1  | 4.4  | 7.0  | 5.3  | 6.0  | 5.2  | 4.8  | 5.0  |
| How would you describe the racial      |      |      |      |      |      |      |      |      |      |
| composition of:                        |      |      |      |      |      |      |      |      |      |
|                                        |      |      |      |      |      |      |      |      |      |
| the high school you last attended?     |      |      |      |      |      |      |      |      |      |
| Completely white                       |      |      |      |      |      |      |      |      |      |
| Mostly white                           |      |      |      |      |      |      |      |      |      |
| Roughly half non-white                 |      |      |      |      |      |      |      |      |      |
| Mostly non-white                       |      |      |      |      |      |      |      |      |      |
| Completely non-white                   |      |      |      |      |      |      |      |      |      |
| the neighborhood where you grew up?    |      |      |      |      |      |      |      |      |      |
|                                        |      |      |      |      |      |      |      |      |      |

|                                         |      |            |       | NI-   |            |        | Other Peligious |           |        |
|-----------------------------------------|------|------------|-------|-------|------------|--------|-----------------|-----------|--------|
|                                         | _    |            |       | _     | n-sectari  |        | Other Religious |           |        |
|                                         | Be   | erea Colle | ege   |       | r College/ |        |                 | r College |        |
| Berea College                           |      |            |       | medi  | um-selec   | tivity | med             | ium selec | tivity |
| First-Time Full-Time                    | Men  | Women      | Total | Men   | Women      | Total  | Men             | Women     | Total  |
| Number of Respondents                   | 167  | 196        | 363   | 14549 | 19084      | 33633  | 12246           | 16664     | 28911  |
| Completely white                        |      |            |       |       |            |        |                 |           |        |
| Mostly white                            |      |            |       |       |            |        |                 |           |        |
| Roughly half non-white                  |      |            |       |       |            |        |                 |           |        |
| Mostly non-white                        |      |            |       |       |            |        |                 |           |        |
| Completely non-white                    |      |            |       |       |            |        |                 |           |        |
| What was your average grade in          |      |            |       |       |            |        |                 |           |        |
| high school? [3]                        |      |            |       |       |            |        |                 |           |        |
| A or A+                                 | 31.3 | 51.3       | 42.1  | 10.8  | 20.6       | 16.4   | 16.6            | 28.3      | 23.3   |
| A                                       | 25.2 | 24.6       | 24.9  | 16.2  | 23.5       | 20.4   | 19.7            | 26.3      | 23.5   |
| B+                                      | 18.4 | 14.1       | 16.1  | 22.5  | 24.5       | 23.6   | 19.3            | 18.1      | 18.6   |
| В                                       | 17.8 | 4.2        | 10.5  | 31.1  | 22.3       | 26.1   | 23.9            | 19.2      | 21.2   |
| B-                                      | 4.3  | 4.7        | 4.5   | 11.9  | 6.0        | 8.6    | 10.8            | 5.0       | 7.5    |
| C+                                      | 2.5  | 0.5        | 1.4   | 4.7   | 2.0        | 3.1    | 5.7             | 2.2       | 3.7    |
| C                                       | 0.6  | 0.5        | 0.6   | 2.7   | 1.0        | 1.7    | 3.8             | 1.0       | 2.2    |
| D                                       | 0.0  | 0.0        | 0.0   | 0.1   | 0.0        | 0.1    | 0.1             | 0.1       | 0.1    |
| Where did you rank academically in your |      |            |       |       |            |        |                 |           |        |
| high school?                            |      |            |       |       |            |        |                 |           |        |
| Fourth quarter                          |      |            |       |       |            |        |                 |           |        |
| Third quarter                           |      |            |       |       |            |        |                 |           |        |
| Second quarter                          |      |            |       |       |            |        |                 |           |        |
| Top quarter                             |      |            |       |       |            |        |                 |           |        |
| Where did you rank academically in your |      |            |       |       |            |        |                 |           |        |
| high school?                            |      |            |       |       |            |        |                 |           |        |
| Bottom 20%                              |      |            |       |       |            |        |                 |           |        |
| Fourth 20%                              |      |            |       |       |            |        |                 |           |        |
| Middle 20%                              |      |            |       |       |            |        |                 |           |        |
| Second 20%                              |      |            |       |       |            |        |                 |           |        |
| Top 20%                                 |      |            |       |       |            |        |                 |           |        |
| In what year did you graduate from      |      |            |       |       |            |        |                 |           |        |
| high school?                            |      |            |       |       |            |        |                 |           |        |
| this year                               | 87.8 | 96.4       | 92.5  | 98.0  | 98.7       | 98.4   | 97.2            | 98.2      | 97.8   |
| one year ago                            | 5.5  | 1.5        | 3.3   | 1.2   | 0.9        | 1.0    | 1.7             | 1.3       | 1.5    |
| two years ago                           | 2.4  | 1.0        | 1.7   | 0.4   | 0.2        | 0.3    | 0.6             | 0.2       | 0.3    |
| three or more years ago                 | 3.7  | 0.5        | 1.9   | 0.3   | 0.1        | 0.2    | 0.4             | 0.2       | 0.3    |
| did not graduate but passed G.E.D. test | 0.6  | 0.0        | 0.3   | 0.1   | 0.1        | 0.1    | 0.1             | 0.1       | 0.1    |
| never completed high school             | 0.0  | 0.5        | 0.3   | 0.0   | 0.1        | 0.0    | 0.0             | 0.0       | 0.0    |

|                                          |               |            |       |                    | n-sectari  | ian     | Other Religious    |            |         |
|------------------------------------------|---------------|------------|-------|--------------------|------------|---------|--------------------|------------|---------|
|                                          | Ве            | erea Colle | ege   | 4                  | yr College | es      | 4                  | yr College | es      |
| Berea College                            |               |            |       | medi               | ium-selec  | ctivity | med                | ium selec  | ctivity |
| First-Time Full-Time                     | Men           | Women      | Total | Men                | Women      | Total   | Men                | Women      | Total   |
| Number of Respondents                    | 167           | 196        | 363   | 14549              | 19084      | 33633   | 12246              | 16664      | 28911   |
| Student met or exceeded recommended      |               |            |       |                    |            |         |                    |            |         |
| years of high school (grades 9-12)       |               |            |       |                    |            |         |                    |            |         |
| study in the following subjects [5]      |               |            |       |                    |            |         |                    |            |         |
| English (4 years)                        | 93.9          | 97.9       | 96.1  | 98.3               | 98.5       | 98.4    | 95.6               | 96.9       | 96.4    |
| Mathematics (3 years)                    | 97.0          | 96.9       | 96.9  | 98.5               | 98.5       | 98.5    | 96.4               | 97.6       | 97.1    |
| Foreign language (2 years)               | 89.0          | 90.3       | 89.7  | 93.8               | 96.5       | 95.4    | 86.0               | 91.5       | 89.2    |
| Physical science (2 years)               | 52.1          | 42.2       | 46.8  | 61.1               | 55.6       | 57.9    | 57.5               | 52.0       | 54.3    |
| Biological science (2 years)             | 43.6          | 43.0       | 43.3  | 41.1               | 44.6       | 43.1    | 45.9               | 48.8       | 47.6    |
| History/American govt. (1 year)          | 93.9          | 98.5       | 96.4  | 99.0               | 99.0       | 99.0    | 98.5               | 98.8       | 98.7    |
| Computer science (1/2 year)              | 73.9          | 68.1       | 70.7  | 70.8               | 58.5       | 63.8    | 72.6               | 64.7       | 68.1    |
| Arts and/or music (1 year)               | 78.9          | 90.3       | 85.1  | 73.0               | 84.1       | 79.3    | 73.7               | 84.9       | 80.2    |
| Have you had any special tutoring or     |               |            |       |                    |            |         |                    |            |         |
| remedial work in:                        |               |            |       |                    |            |         |                    |            |         |
| English                                  |               |            |       |                    |            |         |                    |            |         |
| Reading                                  |               |            |       |                    |            |         |                    |            |         |
| Mathematics                              |               |            |       |                    |            |         |                    |            |         |
| Social studies                           |               |            |       |                    |            |         |                    |            |         |
| Science                                  |               |            |       |                    |            |         |                    |            |         |
| Foreign language                         |               |            |       |                    |            |         |                    |            |         |
| Do you feel you will need any special    |               |            |       |                    |            |         |                    |            |         |
| tutoring or remedial work in:            |               |            |       |                    |            |         |                    |            |         |
| English                                  |               |            |       |                    |            |         |                    |            |         |
| Reading                                  |               |            |       |                    |            |         |                    |            |         |
| Mathematics                              |               |            |       |                    |            |         |                    |            |         |
| Social studies                           |               |            |       |                    |            |         |                    |            |         |
| Science                                  |               |            |       |                    |            |         |                    |            |         |
| Foreign language                         |               |            |       |                    |            |         |                    |            |         |
| Indicate which activities you did during |               |            |       |                    |            |         |                    |            |         |
| the past year                            |               |            |       |                    |            |         |                    |            |         |
| Asked teacher for advice after class [6] | 25.0          | 34.0       | 29.9  | 20.5               | 25.9       | 23.6    | 19.1               | 27.2       | 23.8    |
| Attended a public recital or concert     |               |            |       |                    |            |         |                    |            |         |
| Attended a religious service             | 84.8          | 87.6       | 86.4  | 71.7               | 78.6       | 75.6    | 89.4               | 90.7       | 90.2    |
| Came late to class                       | 56.4          | 53.1       | 54.6  | 65.5               | 62.1       | 63.6    | 60.8               | 53.3       | 56.5    |
| Checked out a book or journal from the   |               |            |       |                    |            |         |                    |            |         |
| school library [6]                       |               |            |       |                    |            |         |                    |            |         |
| Did extra (unassigned) work/reading for  |               |            |       |                    |            |         |                    |            |         |
| a course [6]                             |               |            |       |                    |            |         |                    |            |         |
| •                                        |               |            |       | No                 | n-sectari  | ian     | Oth                | ner Religi | ous     |
|                                          | Be            | erea Colle | eae   | 4                  | yr College | es      |                    | yr College |         |
| D C II                                   | Berea College |            |       | medium-selectivity |            |         | medium selectivity |            |         |
| Berea College                            | Mari          | 14/        | Tatal |                    |            |         |                    |            |         |
| First-Time Full-Time                     | ivien         | Women      | Total | Men                | Women      | Total   | Men                | Women      | Total   |

## 2004 CIRP INSTITUTIONAL SUMMARY

| Failed to complete a homework assignment |      |      | Ī    |      |      |      |      |      | 1    |
|------------------------------------------|------|------|------|------|------|------|------|------|------|
| on time                                  |      |      |      |      |      |      |      |      |      |
| Discussed politics [6]                   | 34.1 | 24.9 | 29.1 | 25.4 | 20.3 | 22.5 | 22.8 | 18.7 | 20.5 |
| Discussed religion [6]                   |      |      |      |      |      |      |      |      |      |
| Drank beer                               | 37.0 | 20.2 | 27.9 | 59.7 | 49.3 | 53.7 | 44.4 | 27.7 | 34.8 |
| Drank wine or liquor                     | 43.6 | 33.7 | 38.3 | 58.7 | 58.4 | 58.5 | 42.8 | 38.2 | 40.2 |
| Felt depressed [6]                       | 9.1  | 18.0 | 13.9 | 5.5  | 8.9  | 7.4  | 5.6  | 9.5  | 7.9  |
| Felt overwhelmed by all I had to do [6]  | 14.5 | 42.8 | 29.8 | 15.9 | 35.8 | 27.2 | 17.1 | 37.8 | 29.1 |
| Jogged                                   |      |      |      |      |      |      |      |      |      |
| Missed school because of illness         | 55.5 | 75.6 | 66.4 | 70.1 | 80.8 | 76.2 | 63.5 | 77.6 | 71.6 |
| Overslept and missed a class or          |      |      |      |      |      |      |      |      |      |
| appointment                              |      |      |      |      |      |      |      |      |      |
| Performed volunteer work                 | 76.2 | 89.7 | 83.5 | 76.6 | 84.7 | 81.2 | 82.4 | 88.3 | 85.8 |
| Played a musical instrument              | 45.1 | 40.9 | 42.9 | 40.5 | 35.0 | 37.4 | 43.5 | 48.9 | 46.6 |
| Smoked cigarettes [6]                    | 10.3 | 4.1  | 7.0  | 8.0  | 8.1  | 8.0  | 4.4  | 4.2  | 4.3  |
| Socialized with someone of another       |      |      |      |      |      |      |      |      |      |
| racial/ethnic group [6]                  | 63.0 | 57.7 | 60.2 | 66.8 | 70.0 | 68.6 | 58.9 | 62.5 | 61.0 |
| Spoke a language other than English      |      |      |      |      |      |      |      |      |      |
| at home [6]                              |      |      |      |      |      |      |      |      |      |
| Stayed up all night                      | 86.7 | 79.3 | 82.7 | 80.7 | 77.3 | 78.8 | 78.5 | 73.2 | 75.4 |
| Studied in library [6]                   |      |      |      |      |      |      |      |      |      |
| Studied with other students              |      |      |      | 80.5 | 88.5 | 85.0 | 81.4 | 87.8 | 85.1 |
| Took sleeping pills                      |      |      |      |      |      |      |      |      |      |
| Took a tranquilizing pill                |      |      |      |      |      |      |      |      |      |
| Took vitamins                            |      |      |      |      |      |      |      |      |      |
| Tutored another student                  | 64.0 | 77.7 | 71.4 | 43.5 | 52.6 | 48.7 | 42.9 | 54.5 | 49.6 |
| Used a personal computer [6]             | 71.6 | 74.7 | 73.3 | 84.5 | 85.9 | 85.3 | 80.9 | 84.5 | 82.9 |
| Visited an art gallery or museum         |      |      |      |      |      |      |      |      |      |
| Voted in a student election [6]          | 19.0 | 23.4 | 21.4 | 20.7 | 20.1 | 20.3 | 18.6 | 20.4 | 19.6 |
| Was bored in class [6]                   | 34.5 | 36.1 | 35.4 | 41.9 | 40.3 | 41.0 | 44.4 | 37.6 | 40.5 |
| Was a guest in a teacher's home          | 31.7 | 29.5 | 30.5 | 22.1 | 21.4 | 21.7 | 33.2 | 29.6 | 31.1 |
| Won a varsity letter for sports          |      |      |      |      |      |      |      |      |      |
| Wore glasses or contact lenses           |      |      |      |      |      |      |      |      |      |
| Worked in a local, state or national     |      |      |      |      |      |      |      |      |      |
| political campaign                       | 12.8 | 12.9 | 12.8 | 8.4  | 6.5  | 7.3  | 8.0  | 6.0  | 6.9  |

| Berea College                            | Вє   | erea Colle | ege   | 4 <sub>)</sub><br>medi | on-sectari<br>yr College<br>ium-selec | es    | Oth<br>4)<br>medi |       |       |
|------------------------------------------|------|------------|-------|------------------------|---------------------------------------|-------|-------------------|-------|-------|
| First-Time Full-Time                     | Men  | Women      | Total | Men                    | Women                                 | Total | Men               | Women | Total |
| Number of Respondents                    | 167  | 196        | 363   | 14549                  | 19084                                 | 33633 | 12246             | 16664 | 28911 |
| During your last year in high school,    |      |            |       |                        |                                       |       |                   |       |       |
| how much time did you spend in a typical |      |            |       |                        |                                       |       |                   |       |       |
| week doing the following activities?     |      |            |       |                        |                                       |       |                   |       |       |
| Studying/homework                        |      |            |       |                        |                                       |       |                   |       |       |
| None                                     | 10.5 | 3.1        | 6.5   | 4.2                    | 0.9                                   | 2.4   | 3.8               | 0.8   | 2.1   |
| Less than one                            | 19.1 | 11.5       | 15.0  | 17.1                   | 9.2                                   | 12.6  | 20.4              | 8.3   | 13.4  |
| 1 to 2                                   | 22.2 | 15.6       | 18.6  | 24.7                   | 19.9                                  | 22.0  | 29.4              | 20.8  | 24.4  |
| 3 to 5                                   | 24.1 | 31.8       | 28.2  | 28.3                   | 33.8                                  | 31.4  | 27.2              | 32.3  | 30.1  |
| 6 to 10                                  | 11.1 | 18.2       | 15.0  | 16.0                   | 21.4                                  | 19.1  | 12.4              | 21.9  | 17.9  |
| 11 to 15                                 | 8.0  | 7.3        | 7.6   | 5.9                    | 8.2                                   | 7.2   | 4.0               | 9.5   | 7.2   |
| 16 to 20                                 | 1.9  | 6.3        | 4.2   | 1.8                    | 4.2                                   | 3.2   | 1.5               | 3.9   | 2.9   |
| Over 20                                  | 3.1  | 6.3        | 4.8   | 1.9                    | 2.4                                   | 2.2   | 1.2               | 2.5   | 2.0   |
| During your last year in high school,    | 0.1  | 0.0        | 1.0   | 1.0                    |                                       |       |                   |       |       |
| how much time did you spend in a typical |      |            |       |                        |                                       |       |                   |       |       |
| week doing the following activities?     |      |            |       |                        |                                       |       |                   |       |       |
| literature and the remaining demander.   |      |            |       |                        |                                       |       |                   |       |       |
| Socializing with friends                 |      |            |       |                        |                                       |       |                   |       |       |
| None                                     | 1.9  | 0.5        | 1.1   | 0.6                    | 0.2                                   | 0.4   | 0.4               | 0.2   | 0.3   |
| Less than one                            | 2.5  | 3.1        | 2.8   | 1.2                    | 1.1                                   | 1.1   | 1.1               | 1.2   | 1.2   |
| 1 to 2                                   | 8.8  | 12.4       | 10.7  | 4.6                    | 5.5                                   | 5.1   | 4.7               | 5.9   | 5.4   |
| 3 to 5                                   | 20.0 | 24.7       | 22.6  | 12.8                   | 16.6                                  | 15.0  | 16.6              | 19.5  | 18.2  |
| 6 to 10                                  | 19.4 | 20.6       | 20.1  | 22.1                   | 24.7                                  | 23.6  | 22.6              | 27.2  | 25.3  |
| 11 to 15                                 | 14.4 | 21.6       | 18.4  | 19.2                   | 20.1                                  | 19.7  | 19.0              | 18.8  | 18.9  |
| 16 to 20                                 | 12.5 | 5.2        | 8.5   | 14.1                   | 13.4                                  | 13.7  | 13.4              | 12.5  | 12.9  |
| Over 20                                  | 20.6 | 11.9       | 15.8  | 25.4                   | 18.3                                  | 21.4  | 22.2              | 14.8  | 18.0  |
| Talking with teachers outside of class   |      |            |       |                        |                                       |       |                   |       |       |
| None                                     | 12.4 | 6.7        | 9.3   | 11.6                   | 7.4                                   | 9.2   | 11.7              | 6.7   | 8.9   |
| Less than one                            | 28.6 | 35.6       | 32.4  | 40.3                   | 41.8                                  | 41.2  | 42.8              | 41.0  | 41.8  |
| 3 to 5                                   | 16.8 | 14.9       | 15.8  | 11.1                   | 13.0                                  | 12.2  | 10.5              | 12.8  | 11.8  |
| 6 to 10                                  | 5.0  | 4.1        | 4.5   | 3.3                    | 3.5                                   | 3.4   | 3.0               | 3.8   | 3.5   |
| 11 to 15                                 | 3.7  | 3.1        | 3.4   | 1.2                    | 1.0                                   | 1.1   | 0.8               | 1.2   | 1.0   |
| 16 to 20                                 | 0.0  | 0.0        | 0.0   | 0.5                    | 0.5                                   | 0.5   | 0.3               | 0.4   | 0.4   |
| Over 20                                  | 0.6  | 0.5        | 0.6   | 0.9                    | 0.3                                   | 0.6   | 0.7               | 0.4   | 0.6   |
| Exercising or sports                     |      |            |       |                        |                                       |       |                   |       |       |
| None                                     | 4.3  | 10.8       | 7.9   | 3.1                    | 5.7                                   | 4.6   | 2.7               | 5.6   | 4.4   |
| Less than one                            | 10.6 | 23.7       | 17.7  | 5.9                    | 10.5                                  | 8.5   | 5.5               | 12.6  | 9.6   |
| 1 to 2                                   | 17.4 | 23.2       | 20.6  | 11.2                   | 16.9                                  | 14.4  | 8.7               | 17.3  | 13.7  |
| 3 to 5                                   | 17.4 | 7.7        | 12.1  | 16.0                   | 19.7                                  | 18.1  | 12.6              | 17.3  | 15.3  |

|                                          |      |            |       |       | n-sectari |         | Other Religious |           |        |
|------------------------------------------|------|------------|-------|-------|-----------|---------|-----------------|-----------|--------|
|                                          | Ве   | erea Colle | ege   | 4     | r College | es      | 4               | r College | es     |
| Berea College                            |      |            | -     | medi  | um-selec  | ctivity | med             | ium selec | tivity |
| First-Time Full-Time                     | Men  | Women      | Total | Men   | Women     | Total   | Men             | Women     | Total  |
| Number of Respondents                    | 167  | 196        | 363   | 14549 | 19084     | 33633   | 12246           | 16664     | 28911  |
| 6 to 10                                  | 16.1 | 17.5       | 16.9  | 18.3  | 18.1      | 18.2    | 15.3            | 17.0      | 16.3   |
| 11 to 15                                 | 14.3 | 8.8        | 11.3  | 15.7  | 12.5      | 13.9    | 19.0            | 14.4      | 16.4   |
| 16 to 20                                 | 8.1  | 4.6        | 6.2   | 11.3  | 8.2       | 9.5     | 13.0            | 7.7       | 9.9    |
| Over 20                                  | 11.8 | 3.6        | 7.3   | 18.4  | 8.6       | 12.8    | 23.1            | 8.1       | 14.4   |
| Partying                                 |      |            |       |       |           |         |                 |           |        |
| None                                     | 40.7 | 51.0       | 46.3  | 14.5  | 21.4      | 18.4    | 28.1            | 40.1      | 35.0   |
| Less than one                            | 16.0 | 21.6       | 19.1  | 12.4  | 14.0      | 13.3    | 14.6            | 17.2      | 16.1   |
| 1 to 2                                   | 9.3  | 13.4       | 11.5  | 17.1  | 18.3      | 17.8    | 15.2            | 15.0      | 15.1   |
| 3 to 5                                   | 16.7 | 8.2        | 12.1  | 20.3  | 21.1      | 20.7    | 17.0            | 14.4      | 15.5   |
| 6 to 10                                  | 8.6  | 3.1        | 5.6   | 16.6  | 14.1      | 15.2    | 11.6            | 8.0       | 9.5    |
| 11 to 15                                 | 3.7  | 0.5        | 2.0   | 9.2   | 6.1       | 7.4     | 6.2             | 2.9       | 4.3    |
| 16 to 20                                 | 1.9  | 1.0        | 1.4   | 4.3   | 2.9       | 3.5     | 3.1             | 1.3       | 2.0    |
| Over 20                                  | 3.1  | 1.0        | 2.0   | 5.7   | 2.2       | 3.7     | 4.2             | 1.1       | 2.4    |
| Working (for pay)                        |      |            |       |       |           |         |                 |           |        |
| None                                     | 30.9 | 33.9       | 32.5  | 25.6  | 22.0      | 23.6    | 29.1            | 27.2      | 28.0   |
| Less than one                            | 0.6  | 3.6        | 2.3   | 2.7   | 1.8       | 2.2     | 2.8             | 2.4       | 2.6    |
| 1 to 2                                   | 3.7  | 6.8        | 5.4   | 4.1   | 3.5       | 3.7     | 4.2             | 3.2       | 3.6    |
| 3 to 5                                   | 4.9  | 5.2        | 5.1   | 6.4   | 7.6       | 7.1     | 7.6             | 7.2       | 7.3    |
| 6 to 10                                  | 9.9  | 9.9        | 9.9   | 13.0  | 14.7      | 14.0    | 12.2            | 13.2      | 12.8   |
| 11 to 15                                 | 11.7 | 11.5       |       | 13.6  | 16.9      | 15.5    | 12.5            | 15.0      | 13.9   |
| 16 to 20                                 | 11.1 | 11.5       | 11.3  | 14.4  | 17.1      | 15.9    | 12.8            | 16.0      | 14.7   |
| Over 20                                  | 27.2 | 17.7       | 22.0  | 20.1  | 16.5      | 18.1    | 18.8            | 15.8      | 17.1   |
| Volunteer work                           |      |            |       |       |           |         |                 |           |        |
| None                                     | 29.8 | 18.6       |       | 34.9  | 22.8      | 28.0    | 33.6            | 19.6      | 25.5   |
| Less than one                            | 21.7 | 18.6       |       |       | 21.3      | 22.8    | 28.8            | 23.1      | 25.5   |
| 1 to 2                                   | 20.5 | 24.7       | 22.8  | 20.0  | 26.5      | 23.7    | 21.5            | 29.2      | 25.9   |
| 3 to 5                                   | 12.4 | 20.1       | 16.6  | 10.7  | 17.0      | 14.3    | 9.5             | 17.0      | 13.9   |
| 6 to 10                                  | 8.7  | 10.8       | 9.9   | 5.1   | 7.0       | 6.2     | 4.0             | 6.5       | 5.4    |
| 11 to 15                                 | 3.7  | 2.6        | 3.1   | 1.7   | 2.4       | 2.1     | 1.2             | 2.3       | 1.8    |
| 16 to 20                                 | 1.9  | 2.1        | 2.0   | 0.9   | 1.3       | 1.1     | 0.7             | 0.9       | 0.9    |
| Over 20                                  | 1.2  | 2.6        | 2.0   | 1.9   | 1.8       | 1.8     | 0.7             | 1.4       | 1.1    |
| During your last year in high school,    |      |            |       |       |           |         |                 |           |        |
| how much time did you spend in a typical |      |            |       |       |           |         |                 |           |        |
| week doing the following activities?     |      |            |       |       |           |         |                 |           |        |