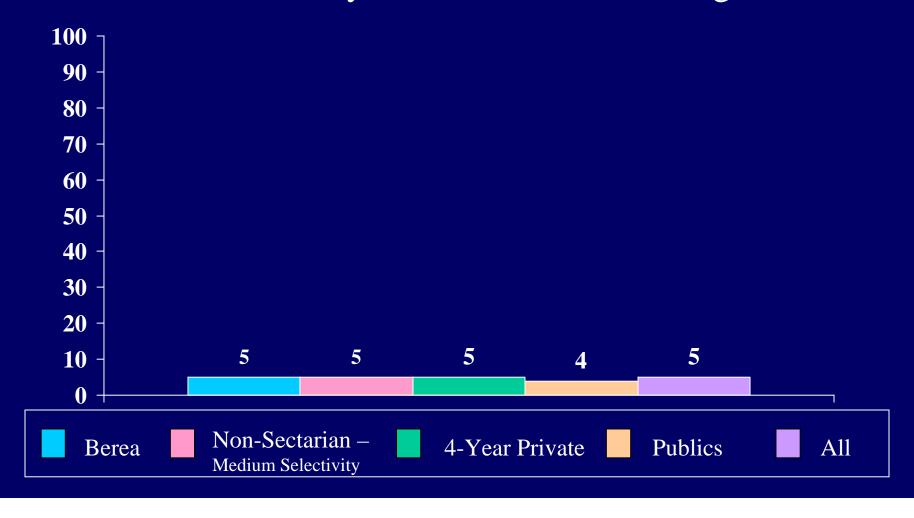

his Question was a part of the CIRP 2002 Questionnaire, however it was removed from the 2004 Survey.

Did your high school require community service for graduation: Yes



Did your high school require community service for graduation: No



## Have you participated in: A summer research program



## Have you participated in: A health science research program sponsored by a university



#### Grammar school or less



### Some high school



### High school graduate



### Postsecondary school other than college



Non-Sectarian –

**Medium Selectivity** 

0 -

Berea

What is the highest level of formal education obtained by your father:



4-Year Private

**Publics** 

All













#### Grammar school or less



### Some high school







### Postsecondary school other than college

















Percent of students who indicated "frequently" Discussing politics (during the past year) Non-Sectarian – 4-Year Private **Publics** All Berea **Medium Selectivity** 

Percent of students who indicated "frequently" or "Occasionally" Worked on a local, state, or national political campaign 100 (during the past year) 90 80 70 60 **50** 40 **30** 20 13 7 10 0 Non-Sectarian – 4-Year Private **Publics** Berea All **Medium Selectivity** 



Percent of students who indicated "frequently" or "Occasionally" Stayed up all night



Percent of students who indicated "frequently" or "Occasionally" Missed school because of illness









Percent of students who indicated "frequently" or "occasionally"



Percent of students who indicated "frequently" or "occasionally"

Attending a publ