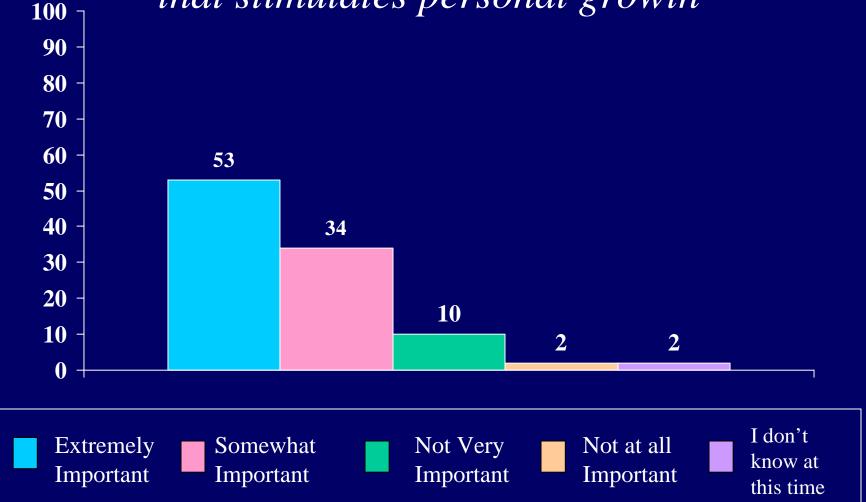

e arts



Rate the importance to you of each of the following: Developing a desire for life-long learning



# Rate the importance to you of each of the following: Striving for racial harmony



### Rate the importance to you of each of the following: Traveling to new places



Rate the importance to you of each of the following:

Learning more about Appalachian culture/history



Rate the importance to you of each of the following:

Learning more about Black culture/history



Rate the importance to you of each of the following: Learning about women's culture/history



Rate the importance to you of each of the following: Being a responsible citizen of the world



Rate the importance to you of each of the following:

Finding work that is challenging and

that stimulates personal growth



Rate the importance to you of each of the following: Volunteering service to my community