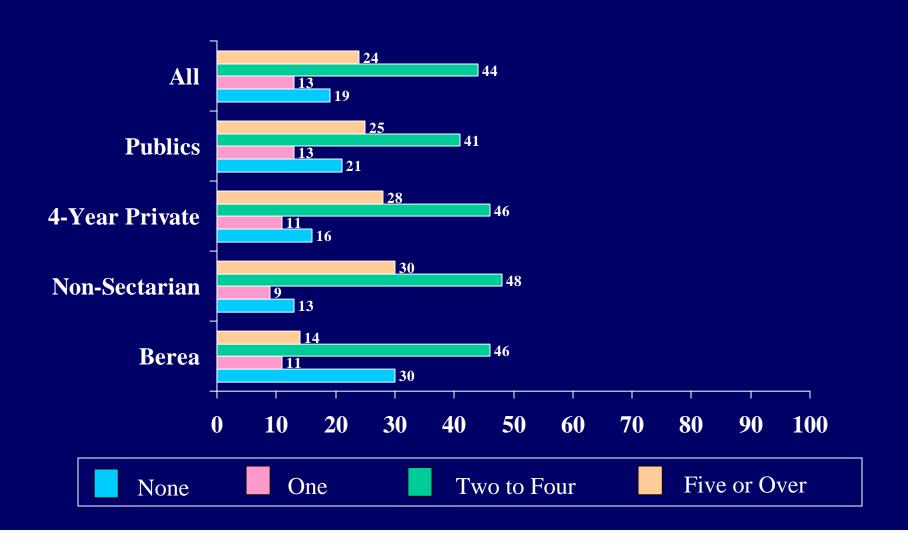

- [5] Based on curriculum recommendations of the National Commission on Excellence in Education.
- [6] Percentage reporting "frequently" only. Results for other items in this group represent the percentage responding "frequently" **OR** "occasionally".
- [7] In 2002, the response options "Less than \$6,000" and "\$6,000-\$9,999" were combined to form the new response option "Less than \$10,000". A new line in the Trends Report will reflect this change when the Trends file structure is next updated.



Public school (not charter or magnet)



#### Public Charter School



### Public Magnet School



### Private religious/parochial school



### Private independent college-prep school



#### Home school



## To how many colleges other than this one did you apply for admission this year?



# During high school (grades 9-12) how many years did you study each of the following: English (4 years)



## During high school (grades 9-12) how many years did you study each of the following: Mathematics (3 years)



During high school (grades 9-12) how many years did you study each of the following:

### Foreign Language (2 years)



During high school (grades 9-12) how many years did you study each of the following:

Physical Science (2 years)



During high school (grades 9-12) how many years did you study each of the following:

Biological Science (2 years)



During high school (grades 9-12) how many years did you study each of the following:

History/Am. Govt. (1 year)



# During high school (grades 9-12) how many years did you study each of the following: Computer Science (1/