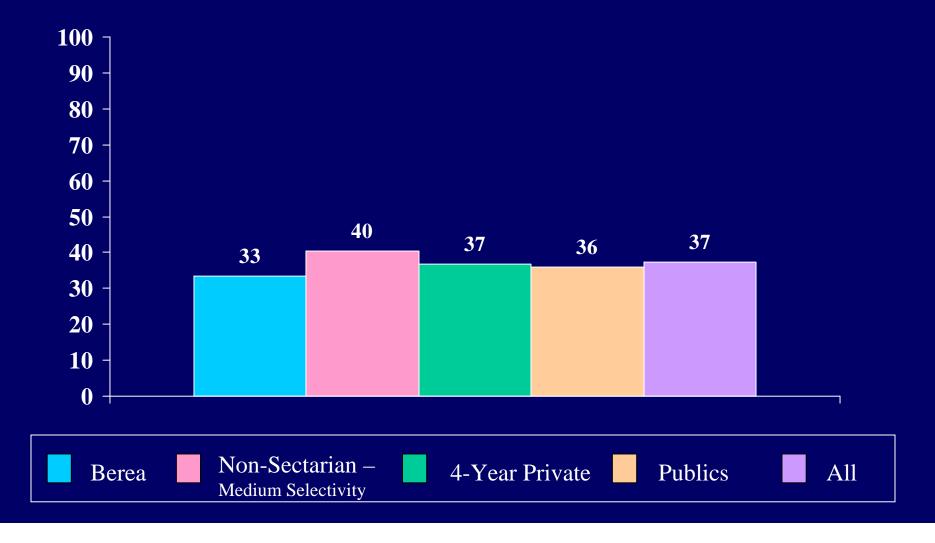

ieve



#### Emotional health





#### Mathematical ability







#### Persistence

This Question was a part of the CIRP 2002 Questionnaire, however it was removed from the 2004 Survey.

## **Popularity**

This Question was a part of the CIRP 2002 Questionnaire, however it was removed from the 2004 Survey.

## Public speaking ability



## Religiousness



## Risk-taking

This Question was a part of the CIRP 2002 Questionnaire, however it was removed from the 2004 Survey.

## Self-confidence (intellectual)



#### Self-confidence (social)



## Self-understanding





## Understanding of others





There is too much concern in the courts

100 7 for the rights of criminals





## Abortion should be legal



#### The death penalty should be abolished



## Marijuana should be legalized



It is important to have laws prohibiting homosexual relationships



# The federal government should do more to control the sale of handguns



# Racial discrimination is no longer a major problem in America



Realistically, an individual can do little to bring about changes in our society



Wealthy people should pay a larger share 100 7 of taxes than they do now



Colleges should prohibit racist/sexist

speech on campus



Same-sex couples should have the right to legal marital status



Affirmative action in college admissions should be abolished



The activities of married women are best confined to the home and family



# People should not obey laws which violate their personal values

## Federal military spending should be increased



#### Student agrees "strongly" or "somewha