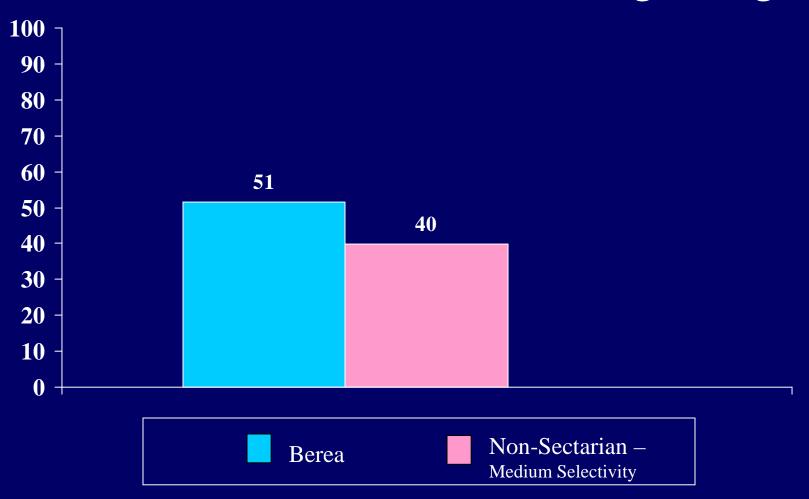

om the 2004 Survey.

## Spirituality Questions

Reducing pain and suffering in the world



#### Attaining inner harmony



#### Attaining wisdom



Seeking out opportunities to help me grow spiritually



Seeking beauty in my life



Finding answers to the mysteries of life



#### Becoming a more loving person



Seeking to follow religious teachings in my everyday life



#### Improving the human condition



Love is at the root of all great religions



#### All life is interconnected



#### Believing in supernatural phenomena is foolish



#### We are all spiritual beings



#### It is futile to try to discover the purpose of existence



People can reach a higher spiritual plane of consciousness through meditation or prayer



#### The evil in this world seems to outweigh the good



Most people can grow spiritually without being religious



#### People who don't believe in God will be punished



Non-religious people can lead lives that are just as moral as those of religious believers



Pain and suffering are essential to becoming a better person



#### The universe arose by chance



In the future, science will be able to explain everything



While science can provide important information about the physical world, only religion can truly explain existence



For me, the relationship between science and religion is one of:

# Conflict; I consider myself to be on the side of religion



For me, the relationship between science and religion is one of:

Conflict; I consider myself to be on the side of science



For me, the relationship between science and religi