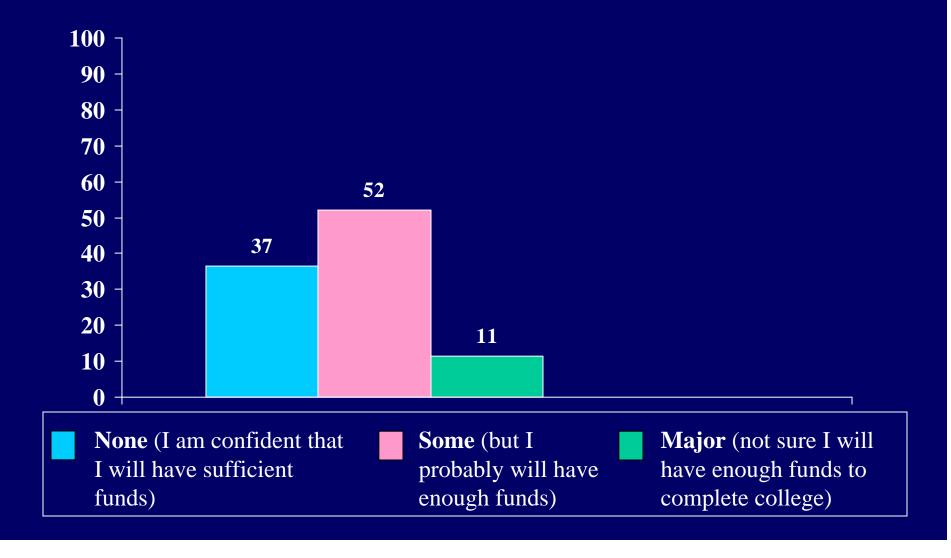

eless



## Community improvement/construction



#### Conflict meditation



## Service to my religious community



## Other community service



### Searching for mission/purpose in life



Engaging in self-reflection

# Appreciating the interconnectedness of everything

Believing in the sacredness of life

### Being honest in my relationships with others







Percent of students who indicated that they spent the following number of hours per week on Talking with teachers **100** 90 outside of class 80 70 60 **50** 40 34 32 **30** 16 20 5 10 3 0.6 0 0 **Hours Per Week** 1 - 2 3 - 5 None Less than 1 hour 6 - 10 16 - 20 11 - 15 Over 20

















Playing video/computer games





Percent of Berea students who have concerns about their ability to finance their college educations:



Percent of Berea students who have the following concern about their ability to finance their college education:



Percent of Berea students who have the following concern about their ability to finance their college education:



Percent of Berea students who have the following concern about their ability to finance their college education:

Major (not sure I will have enough funds



#### My relatives wanted me to come here





This college has a very good academic reputation





#### I was offered financial assistance



Reasons noted as "very important" in influencing student's decision to attend this particular college

The cost of attending this college



# This college offers special educational programs

This Question was a part of the CIRP 2002 Questionnaire, however it was