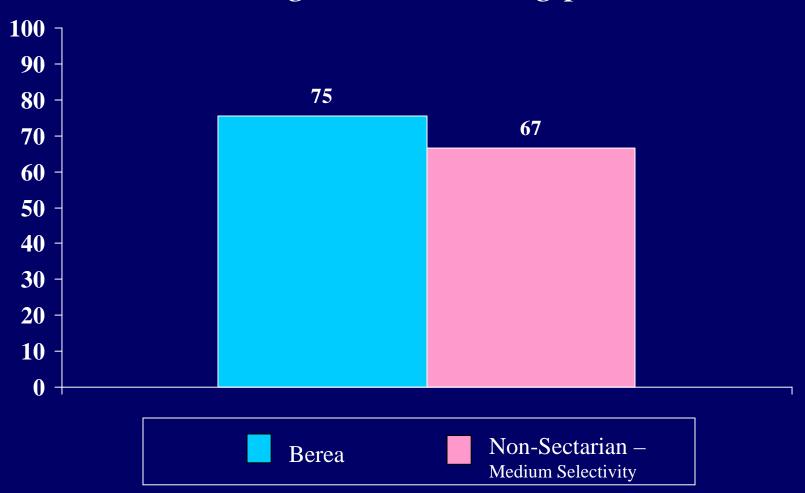

y with professors



# Socialize with someone of another racial/ethnic group



# Participate in student clubs/groups



# Strengthen religious beliefs/convictions



Percent of students who estimate that chances are "very good" that he or she will

### Participate in a study abroad program



Percent of students who estimate that chances are "very good" that he or she will

### Drop out of college

This Question was a part of the CIRP 2002 Questionnaire, however it was removed from the 2004 Survey.

## Spirituality Questions

Reducing pain and suffering in the world



#### Attaining inner harmony



#### Attaining wisdom



Seeking out opportunities to help me grow spiritually



Seeking beauty in my life



Finding answers to the mysteries of life



#### Becoming a more loving person



Seeking to follow religious teachings in my everyday life



#### Improving the human condition



Love is at the root of all great religions



#### All life is interconnected



#### Believing in supernatural phenomena is foolish



#### We are all spiritual beings



#### It is futile to try to discover the purpose of existence



People can reach a higher spiritual plane of consciousness through meditation or prayer



#### The evil in this world seems to outweigh the good



Most people can grow spiritually without being religious



#### People who don't believe in God will be punished



Non-religious people can lead lives that are just as moral as those of religious believers



Pain and suffering are essential to becoming a better person



#### The universe arose by chance



I