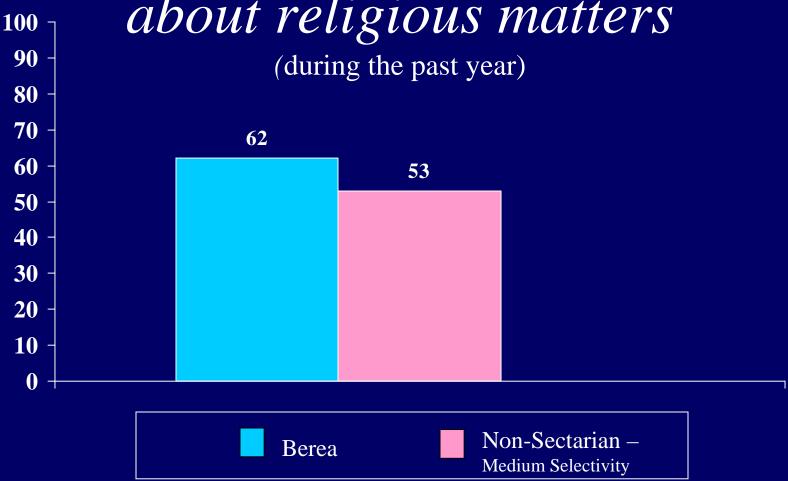

use of worship



#### Searching for meaning/purpose in life



Trying to change things that are unfair in the world



#### Accepting others as they are



Having discussions about the meaning of life with my friends



#### Being honest in my relationship with others



# Participating in community food or clothing drives



# Percent of students who indicated "frequently" or "occasionally" \*Helped friends with personal problems (during the past year)



### Donated money to charity

(during the past year)



### Felt distant from God

(during the past year)



Struggled to understand evil, suffering and death



# Questioned your religious/spiritual beliefs



Percent of students who indicated "frequently"

### Felt loved by God



# Disagreed with your family about religious matters



Percent of students who indicated "frequently" or "occasionally"

Spent time with people who

share your religious views

(during the past year)



## Felt angry with God

(during the past year)



Percent of students who indicated "frequently" or "occasionally"

Felt that your life is filled with stress and anxiety

(during the past year)



Percent of students who indicated "frequently" or "occasionally"

Been able to find meaning in times of hardship

(during the past year)



Percent of students who indicated "frequently"

### Expressed gratitude to others



Percent of students who indicated "frequently"

### Felt at peace/centered

(during the past year)



#### Explored religion online



Percent of students who indicated "frequently" or "occasionally" Attended a class, workshop,