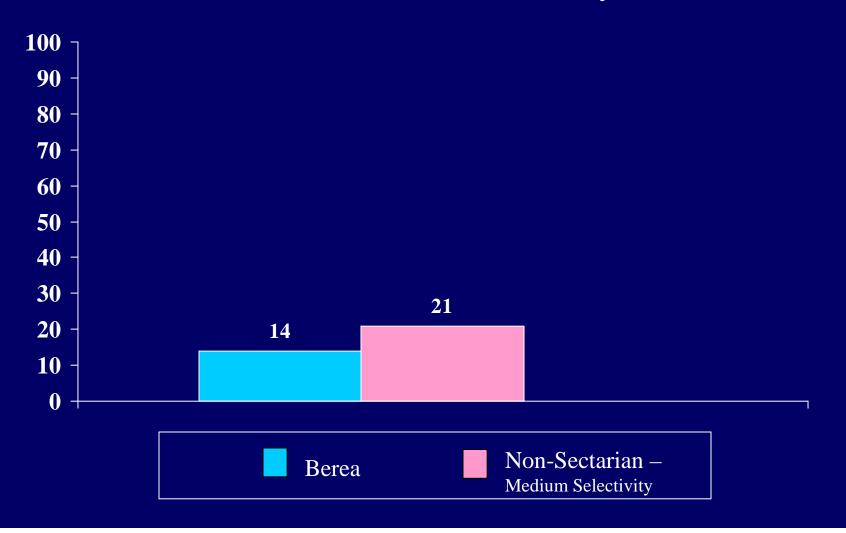

|                                       | Berea College |            |       |       | n-sectari  |       | Other Religious<br>4yr Colleges |           |       |  |
|---------------------------------------|---------------|------------|-------|-------|------------|-------|---------------------------------|-----------|-------|--|
|                                       | Be            | erea Colle | ege   |       | r College/ |       |                                 | •         |       |  |
| Berea College                         |               |            |       |       | um-seled   | ,     |                                 | ium selec | ,     |  |
| First-Time Full-Time                  | Men           |            | Total | Men   | Women      | Total | Men                             | Women     | Total |  |
| Number of Respondents                 | 167           | 196        | 363   | 14549 | 19084      | 33633 | 12246                           | 16664     | 28911 |  |
| How old will you be on December 31 of |               |            |       |       |            |       |                                 |           |       |  |
| this year? [1]                        |               |            |       |       |            |       |                                 |           |       |  |
| 16 or younger                         | 0.0           | 0.0        | 0.0   | 0.0   | 0.1        | 0.1   | 0.1                             | 0.1       | 0.1   |  |
| 17                                    | 1.2           | 3.1        | 2.2   | 1.4   | 2.0        | 1.7   | 8.0                             | 1.6       | 1.2   |  |
| 18                                    | 56.7          | 64.3       |       | 66.7  | 75.6       | 71.8  | 52.3                            | 63.4      | 58.7  |  |
| 19                                    | 31.1          | 29.6       | 30.3  | 30.0  | 21.5       | 25.2  | 43.9                            | 33.8      | 38.1  |  |
| 20                                    | 4.9           | 1.0        | 2.8   | 1.2   | 0.6        | 0.8   | 2.1                             | 0.8       | 1.4   |  |
| 21 or older                           |               |            |       |       |            |       |                                 |           |       |  |
| 21 to 24                              | 3.0           | 1.5        | 2.2   | 0.5   | 0.2        | 0.3   | 0.8                             | 0.2       | 0.5   |  |
| 25 to 29                              | 1.8           | 0.0        | 0.8   | 0.1   | 0.0        | 0.0   | 0.0                             | 0.0       | 0.0   |  |
| 30 to 39                              | 0.6           | 0.0        | 0.3   | 0.0   | 0.0        | 0.0   | 0.1                             | 0.0       | 0.0   |  |
| 40 to 54                              | 0.6           | 0.5        | 0.6   | 0.0   | 0.0        | 0.0   | 0.0                             | 0.0       | 0.0   |  |
| 55 or older                           | 0.0           | 0.0        | 0.0   | 0.0   | 0.0        | 0.0   | 0.0                             | 0.0       | 0.0   |  |
| Are you: (mark all that apply) [2,3]  |               |            |       |       |            |       |                                 |           |       |  |
| White/Caucasian                       | 75.2          | 69.9       | 72.3  | 84.9  | 84.1       | 84.5  | 88.1                            | 88.7      | 88.4  |  |
| African American/Black                | 17.0          | 27.5       | 22.6  | 6.4   | 7.2        | 6.9   | 6.1                             | 6.2       | 6.1   |  |
| American Indian                       | 4.8           | 5.2        | 5.0   | 1.7   | 1.9        | 1.8   | 1.8                             | 2.1       | 1.9   |  |
| Asian American/Asian                  | 6.1           | 3.1        | 4.5   | 4.2   | 4.2        | 4.2   | 2.9                             | 2.6       | 2.7   |  |
| Mexican American/Chicano              | 3.0           | 0.0        | 1.4   | 1.2   | 1.0        | 1.1   | 1.8                             | 1.4       | 1.6   |  |
| Puerto Rican American                 | 1.2           | 0.0        | 0.6   | 1.9   | 2.0        | 2.0   | 0.6                             | 0.6       | 0.6   |  |
| Other Latino                          | 2.4           | 1.0        | 1.7   | 2.9   | 3.7        | 3.4   | 0.9                             | 1.7       | 1.4   |  |
| Other                                 | 5.5           | 4.7        | 5.0   | 2.6   | 3.6        | 3.2   | 1.9                             | 2.4       | 2.2   |  |
| Is English your native language?      |               |            |       |       |            |       |                                 |           |       |  |
| Yes                                   | 90.1          | 94.3       | 92.4  | 95.7  | 94.7       | 95.1  | 96.5                            | 96.5      | 96.5  |  |
| No                                    | 9.9           | 5.7        | 7.6   | 4.3   | 5.3        | 4.9   | 3.5                             | 3.5       | 3.5   |  |
| Are you presently married? [1]        |               |            |       |       |            |       |                                 |           |       |  |
| No                                    |               |            |       |       |            |       |                                 |           |       |  |
| Yes                                   |               |            |       |       |            |       |                                 |           |       |  |
| Citizenship status [1]                |               |            |       |       |            |       |                                 |           |       |  |
| Yes                                   | 91.6          | 94.9       | 93.4  | 97.5  | 97.2       | 97.3  | 97.6                            | 98.2      | 97.9  |  |
| No                                    | 8.4           | 5.1        | 6.6   | 2.5   | 2.8        | 2.7   | 2.4                             | 1.8       | 2.1   |  |
| Twin status                           |               |            |       |       |            |       |                                 |           |       |  |
| No                                    |               |            |       |       |            |       |                                 |           |       |  |
| Yes, identical                        |               |            |       |       |            |       |                                 |           |       |  |
| Yes, fraternal                        | <u>_</u>      |            |       |       |            |       |                                 |           |       |  |