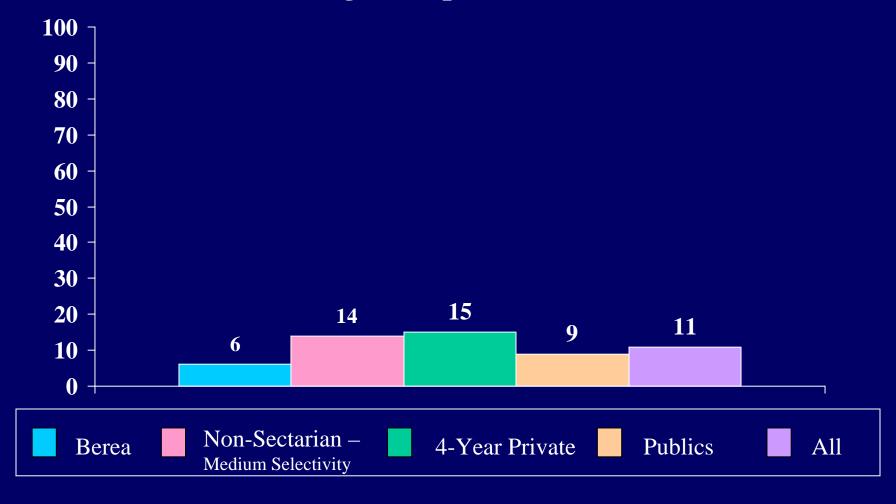

n Assessing the CIRP Trends" for special circumstances affecting this item.
- [4] Disaggregated responses for this item can be found later in the Report.
- [5] Based on curriculum recommendations of the National Commission on Excellence in Education.
- [6] Percentage reporting "frequently" only. Results for other items in this group represent the percentage responding "frequently" **OR** "occasionally".
- [7] In 2002, the response options "Less than \$6,000" and "\$6,000-\$9,999" were combined to form the new response option "Less than \$10,000". A new line in the Trends Report will reflect this change when the Trends file structure is next updated.



Public school (not charter or magnet)



#### Public Charter School



### Public Magnet School



### Private religious/parochial school



### Private independent college-prep school



#### Home school



## To how many colleges other than this one did you apply for admission this year?



# During high school (grades 9-12) how many years did you study each of the following: English (4 years)



## During high school (grades 9-12) how many years did you study each of the following: Mathematics (3 years)



During high school (grades 9-12) how many years did you study each of the following:

### Foreign Language (2 years)



During high school (grades 9-12) how many years did you study each of the following:

Physical Science (2 years)



During high school (grades 9-12) how many years did you study each of the following:

Biological Science (2 years)



During high school (grades 9-12) how many years did you study each of