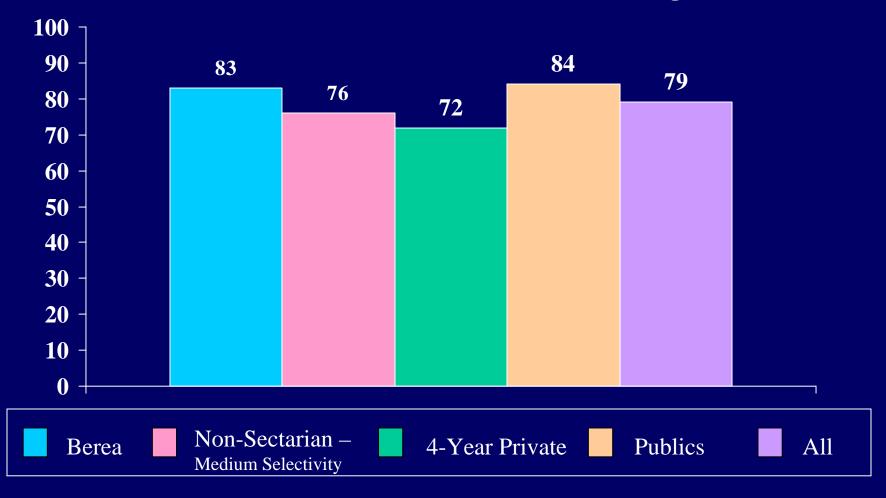

|                                       | Berea College |            |       |       | n-sectari  |       | Other Religious<br>4yr Colleges |           |       |  |
|---------------------------------------|---------------|------------|-------|-------|------------|-------|---------------------------------|-----------|-------|--|
|                                       | Be            | erea Colle | ege   |       | r College/ |       |                                 | •         |       |  |
| Berea College                         |               |            |       |       | um-seled   | ,     |                                 | ium selec | ,     |  |
| First-Time Full-Time                  | Men           |            | Total | Men   | Women      | Total | Men                             | Women     | Total |  |
| Number of Respondents                 | 167           | 196        | 363   | 14549 | 19084      | 33633 | 12246                           | 16664     | 28911 |  |
| How old will you be on December 31 of |               |            |       |       |            |       |                                 |           |       |  |
| this year? [1]                        |               |            |       |       |            |       |                                 |           |       |  |
| 16 or younger                         | 0.0           | 0.0        | 0.0   | 0.0   | 0.1        | 0.1   | 0.1                             | 0.1       | 0.1   |  |
| 17                                    | 1.2           | 3.1        | 2.2   | 1.4   | 2.0        | 1.7   | 8.0                             | 1.6       | 1.2   |  |
| 18                                    | 56.7          | 64.3       |       | 66.7  | 75.6       | 71.8  | 52.3                            | 63.4      | 58.7  |  |
| 19                                    | 31.1          | 29.6       | 30.3  | 30.0  | 21.5       | 25.2  | 43.9                            | 33.8      | 38.1  |  |
| 20                                    | 4.9           | 1.0        | 2.8   | 1.2   | 0.6        | 0.8   | 2.1                             | 0.8       | 1.4   |  |
| 21 or older                           |               |            |       |       |            |       |                                 |           |       |  |
| 21 to 24                              | 3.0           | 1.5        | 2.2   | 0.5   | 0.2        | 0.3   | 0.8                             | 0.2       | 0.5   |  |
| 25 to 29                              | 1.8           | 0.0        | 0.8   | 0.1   | 0.0        | 0.0   | 0.0                             | 0.0       | 0.0   |  |
| 30 to 39                              | 0.6           | 0.0        | 0.3   | 0.0   | 0.0        | 0.0   | 0.1                             | 0.0       | 0.0   |  |
| 40 to 54                              | 0.6           | 0.5        | 0.6   | 0.0   | 0.0        | 0.0   | 0.0                             | 0.0       | 0.0   |  |
| 55 or older                           | 0.0           | 0.0        | 0.0   | 0.0   | 0.0        | 0.0   | 0.0                             | 0.0       | 0.0   |  |
| Are you: (mark all that apply) [2,3]  |               |            |       |       |            |       |                                 |           |       |  |
| White/Caucasian                       | 75.2          | 69.9       | 72.3  | 84.9  | 84.1       | 84.5  | 88.1                            | 88.7      | 88.4  |  |
| African American/Black                | 17.0          | 27.5       | 22.6  | 6.4   | 7.2        | 6.9   | 6.1                             | 6.2       | 6.1   |  |
| American Indian                       | 4.8           | 5.2        | 5.0   | 1.7   | 1.9        | 1.8   | 1.8                             | 2.1       | 1.9   |  |
| Asian American/Asian                  | 6.1           | 3.1        | 4.5   | 4.2   | 4.2        | 4.2   | 2.9                             | 2.6       | 2.7   |  |
| Mexican American/Chicano              | 3.0           | 0.0        | 1.4   | 1.2   | 1.0        | 1.1   | 1.8                             | 1.4       | 1.6   |  |
| Puerto Rican American                 | 1.2           | 0.0        | 0.6   | 1.9   | 2.0        | 2.0   | 0.6                             | 0.6       | 0.6   |  |
| Other Latino                          | 2.4           | 1.0        | 1.7   | 2.9   | 3.7        | 3.4   | 0.9                             | 1.7       | 1.4   |  |
| Other                                 | 5.5           | 4.7        | 5.0   | 2.6   | 3.6        | 3.2   | 1.9                             | 2.4       | 2.2   |  |
| Is English your native language?      |               |            |       |       |            |       |                                 |           |       |  |
| Yes                                   | 90.1          | 94.3       | 92.4  | 95.7  | 94.7       | 95.1  | 96.5                            | 96.5      | 96.5  |  |
| No                                    | 9.9           | 5.7        | 7.6   | 4.3   | 5.3        | 4.9   | 3.5                             | 3.5       | 3.5   |  |
| Are you presently married? [1]        |               |            |       |       |            |       |                                 |           |       |  |
| No                                    |               |            |       |       |            |       |                                 |           |       |  |
| Yes                                   |               |            |       |       |            |       |                                 |           |       |  |
| Citizenship status [1]                |               |            |       |       |            |       |                                 |           |       |  |
| Yes                                   | 91.6          | 94.9       | 93.4  | 97.5  | 97.2       | 97.3  | 97.6                            | 98.2      | 97.9  |  |
| No                                    | 8.4           | 5.1        | 6.6   | 2.5   | 2.8        | 2.7   | 2.4                             | 1.8       | 2.1   |  |
| Twin status                           |               |            |       |       |            |       |                                 |           |       |  |
| No                                    |               |            |       |       |            |       |                                 |           |       |  |
| Yes, identical                        |               |            |       |       |            |       |                                 |           |       |  |
| Yes, fraternal                        | <u>_</u>      |            |       |       |            |       |                                 |           |       |  |