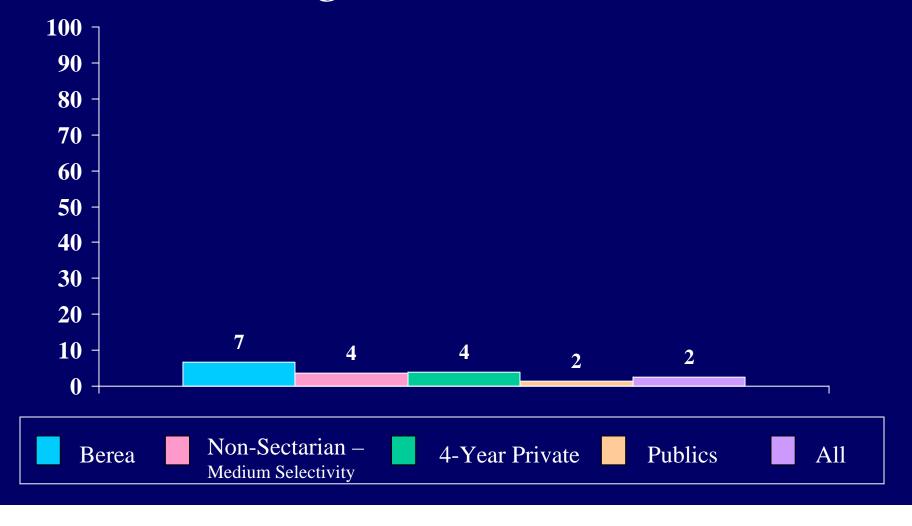

udents who have the following concern about their ability to finance their college education:

Major (not sure I will have enough funds



#### My relatives wanted me to come here





This college has a very good academic reputation





#### I was offered financial assistance



Reasons noted as "very important" in influencing student's decision to attend this particular college

The cost of attending this college



# This college offers special educational programs

This Question was a part of the CIRP 2002 Questionnaire, however it was removed from the 2004 Survey.

#### This college has low tuition

This Question was a part of the CIRP 2002 Questionnaire, however it was removed from the 2004 Survey.

#### High school counselor advised me



#### Private college counselor advised me



#### I wanted to live near home



## Not offered aid by first choice



Reasons noted as "very important" in influencing student's decision to attend this particular college

This college's graduates gain admission to top graduate/professional schools



Reasons noted as "very important" in influencing student's decision to attend this particular college

This college's graduates get good jobs



I was attracted by the religious affiliation/orientation of the college





#### Rankings in national magazines



## Information from a website



I was admitted through an Early Action
or Early Decision program



Reasons noted as "very important" in influencing student's decision to attend this particular college

#### A visit to campus



## The athletic department recruited me

This Quest