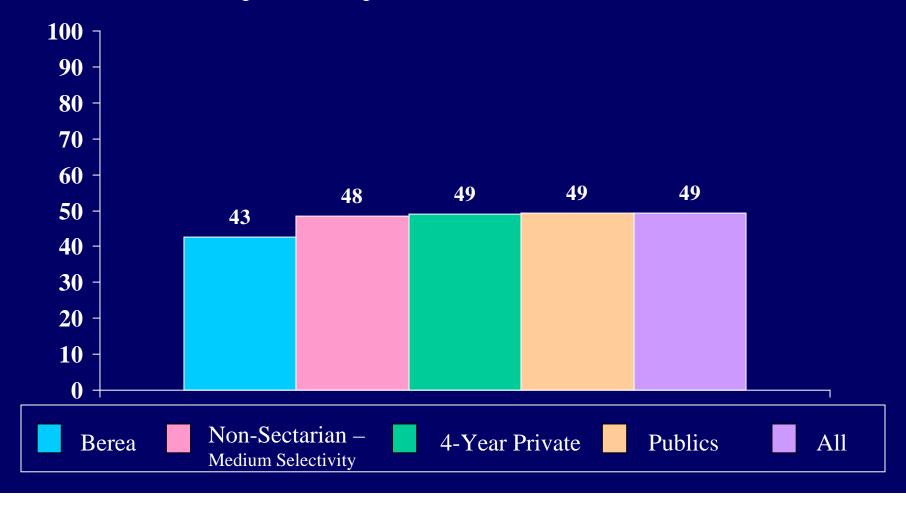

## 2004 CIRP INSTITUTIONAL SUMMARY

| Emotional health                       | 53.7 | 36.9 | 44.6 | 56.5 | 44.8 | 49.8 | 57.7 | 43.6 | 49.6 |
|----------------------------------------|------|------|------|------|------|------|------|------|------|
| Leadership ability                     | 57.9 | 51.8 | 54.6 | 64.6 | 55.1 | 59.2 | 65.5 | 54.1 | 58.9 |
| Mathematical ability                   | 54.3 | 37.9 | 45.4 | 46.7 | 30.6 | 37.5 | 44.5 | 32.2 | 37.4 |
| Mechanical ability                     |      |      |      |      |      |      |      |      |      |
| Originality                            |      |      |      |      |      |      |      |      |      |
| Physical health                        | 54.9 | 26.7 | 39.6 | 63.8 | 41.9 | 51.3 | 68.2 | 39.2 | 51.5 |
| Popularity                             |      |      |      |      |      |      |      |      |      |
| Popularity with the opposite sex       |      |      |      |      |      |      |      |      |      |
| Public speaking ability                | 40.9 | 33.8 | 37.0 | 37.3 | 30.4 | 33.4 | 37.5 | 30.2 | 33.3 |
| Self confidence (intellectual)         | 73.2 | 52.3 | 61.8 | 60.6 | 44.5 | 51.4 | 63.6 | 47.8 | 54.5 |
| Self confidence (social)               | 48.2 | 37.9 | 42.6 | 54.7 | 43.6 | 48.4 | 54.7 | 42.0 | 47.4 |
| Self understanding                     | 61.6 | 44.8 | 52.5 | 54.4 | 45.6 | 49.4 | 52.6 | 43.3 | 47.2 |
| Sensitivity to criticism               |      |      |      |      |      |      |      |      |      |
| Spirituality                           | 51.8 | 51.5 | 51.7 | 28.4 | 29.7 | 29.1 | 43.9 | 48.4 | 46.5 |
| Stubbornness                           |      |      |      |      |      |      |      |      |      |
| Understanding of others                | 68.3 | 60.0 | 63.8 | 58.7 | 65.4 | 62.5 | 56.8 | 65.3 | 61.7 |
| Writing ability                        | 53.0 | 52.6 | 52.8 | 42.0 | 45.5 | 44.0 | 37.7 | 45.7 | 42.4 |
| From what kind of secondary school did |      |      |      |      |      |      |      |      |      |
| you graduate? [1]                      |      |      |      |      |      |      |      |      |      |
| Public                                 | 87.8 | 90.8 | 89.4 | 78.2 | 81.3 | 80.0 | 83.5 | 84.8 | 84.3 |
| Private, denominational                | 6.1  | 6.1  | 6.1  | 14.8 | 13.4 | 14.0 | 11.3 | 10.4 | 10.8 |
| Private, non-denominational or other   | 6.1  | 3.1  | 4.4  | 7.0  | 5.3  | 6.0  | 5.2  | 4.8  | 5.0  |
| How would you describe the racial      |      |      |      |      |      |      |      |      |      |
| composition of:                        |      |      |      |      |      |      |      |      |      |
|                                        |      |      |      |      |      |      |      |      |      |
| the high school you last attended?     |      |      |      |      |      |      |      |      |      |
| Completely white                       |      |      |      |      |      |      |      |      |      |
| Mostly white                           |      |      |      |      |      |      |      |      |      |
| Roughly half non-white                 |      |      |      |      |      |      |      |      |      |
| Mostly non-white                       |      |      |      |      |      |      |      |      |      |
| Completely non-white                   |      |      |      |      |      |      |      |      |      |
| the neighborhood where you grew up?    |      |      |      |      |      |      |      |      |      |
|                                        |      |      |      |      |      |      |      |      |      |