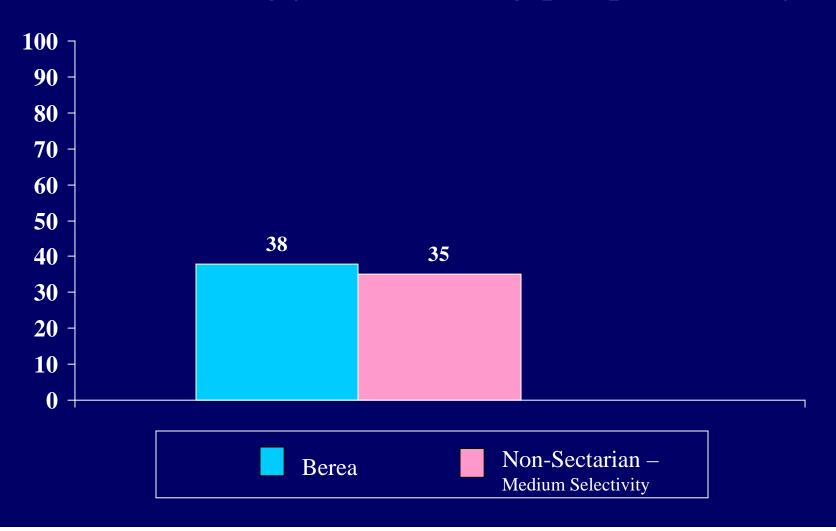

u describe your current views about spiritual/religious matters?



# My spiritual/religious beliefs: Have helped me develop my identity



My spiritual/religious beliefs:

#### Are one of the most important things in my life



## My spiritual/religious beliefs: Give meaning/purpose to my life



My spiritual/religious beliefs:

Help define the goals I set for myself



My spiritual/religious beliefs:

#### Provide me with strength, support and guidance



My spiritual/religious beliefs:

Lie behind my whole approach to life



My spiritual/religious beliefs:

Have been formed through much personal reflection and searching



## "Most" or "all" of your close friends: Share your religious/spiritual views



"Most" or "all" of your close friends:

Are searching for meaning/purpose in life



"Most" or "all" of your close friends:

Go to church/temple/other house of worship



#### Searching for meaning/purpose in life



Trying to change things that are unfair in the world



#### Accepting others as they are



Having discussions about the meaning of life with my friends



#### Being honest in my relationship with others



# Participating in community food or clothing drives



# Percent of students who indicated "frequently" or "occasionally" \*Helped friends with personal problems (during the past year)



### Donated money to charity

(during the past year)



### Felt distant from God

(during the past year)



Struggled to understand evil, suffering and death



# Questioned your religious/spiritual beliefs



Percent of students who indicated "frequently"

### Felt