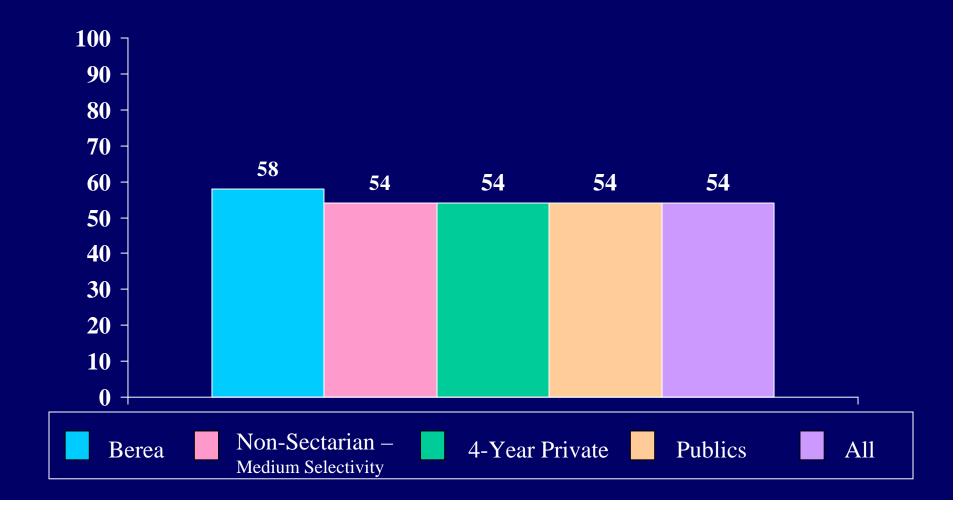

## 2004 CIRP INSTITUTIONAL SUMMARY

| Emotional health                       | 53.7 | 36.9 | 44.6 | 56.5 | 44.8 | 49.8 | 57.7 | 43.6 | 49.6 |
|----------------------------------------|------|------|------|------|------|------|------|------|------|
| Leadership ability                     | 57.9 | 51.8 | 54.6 | 64.6 | 55.1 | 59.2 | 65.5 | 54.1 | 58.9 |
| Mathematical ability                   | 54.3 | 37.9 | 45.4 | 46.7 | 30.6 | 37.5 | 44.5 | 32.2 | 37.4 |
| Mechanical ability                     |      |      |      |      |      |      |      |      |      |
| Originality                            |      |      |      |      |      |      |      |      |      |
| Physical health                        | 54.9 | 26.7 | 39.6 | 63.8 | 41.9 | 51.3 | 68.2 | 39.2 | 51.5 |
| Popularity                             |      |      |      |      |      |      |      |      |      |
| Popularity with the opposite sex       |      |      |      |      |      |      |      |      |      |
| Public speaking ability                | 40.9 | 33.8 | 37.0 | 37.3 | 30.4 | 33.4 | 37.5 | 30.2 | 33.3 |
| Self confidence (intellectual)         | 73.2 | 52.3 | 61.8 | 60.6 | 44.5 | 51.4 | 63.6 | 47.8 | 54.5 |
| Self confidence (social)               | 48.2 | 37.9 | 42.6 | 54.7 | 43.6 | 48.4 | 54.7 | 42.0 | 47.4 |
| Self understanding                     | 61.6 | 44.8 | 52.5 | 54.4 | 45.6 | 49.4 | 52.6 | 43.3 | 47.2 |
| Sensitivity to criticism               |      |      |      |      |      |      |      |      |      |
| Spirituality                           | 51.8 | 51.5 | 51.7 | 28.4 | 29.7 | 29.1 | 43.9 | 48.4 | 46.5 |
| Stubbornness                           |      |      |      |      |      |      |      |      |      |
| Understanding of others                | 68.3 | 60.0 | 63.8 | 58.7 | 65.4 | 62.5 | 56.8 | 65.3 | 61.7 |
| Writing ability                        | 53.0 | 52.6 | 52.8 | 42.0 | 45.5 | 44.0 | 37.7 | 45.7 | 42.4 |
| From what kind of secondary school did |      |      |      |      |      |      |      |      |      |
| you graduate? [1]                      |      |      |      |      |      |      |      |      |      |
| Public                                 | 87.8 | 90.8 | 89.4 | 78.2 | 81.3 | 80.0 | 83.5 | 84.8 | 84.3 |
| Private, denominational                | 6.1  | 6.1  | 6.1  | 14.8 | 13.4 | 14.0 | 11.3 | 10.4 | 10.8 |
| Private, non-denominational or other   | 6.1  | 3.1  | 4.4  | 7.0  | 5.3  | 6.0  | 5.2  | 4.8  | 5.0  |
| How would you describe the racial      |      |      |      |      |      |      |      |      |      |
| composition of:                        |      |      |      |      |      |      |      |      |      |
|                                        |      |      |      |      |      |      |      |      |      |
| the high school you last attended?     |      |      |      |      |      |      |      |      |      |
| Completely white                       |      |      |      |      |      |      |      |      |      |
| Mostly white                           |      |      |      |      |      |      |      |      |      |
| Roughly half non-white                 |      |      |      |      |      |      |      |      |      |
| Mostly non-white                       |      |      |      |      |      |      |      |      |      |
| Completely non-white                   |      |      |      |      |      |      |      |      |      |
| the neighborhood where you grew up?    |      |      |      |      |      |      |      |      |      |
|                                        |      |      |      |      |      |      |      |      |      |