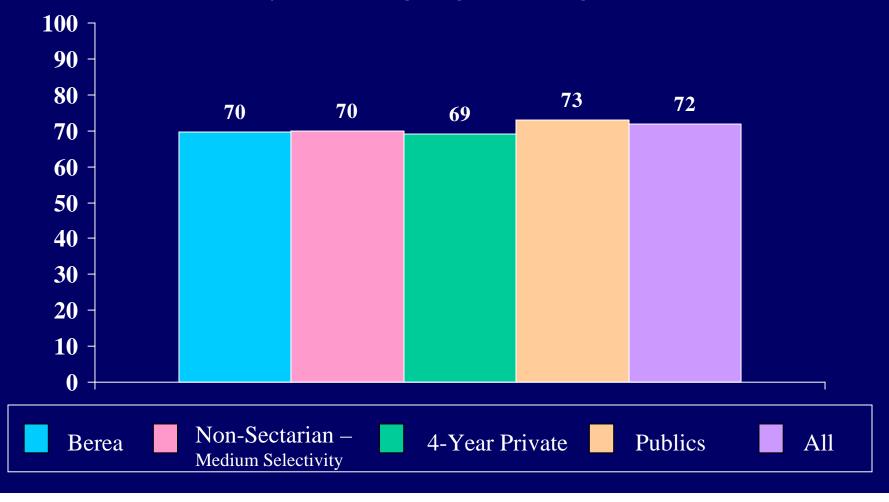

who indicated "frequently" Communicating via e-mail (during the past year)

Percent of students who indicated "frequently"

Using the Internet for

research or homework

(during the past year)



Percent of students who indicated "frequently"

#### Participating in Internet chat rooms

(during the past year)

Percent of students who indicated "frequently"

## Using the Internet in other ways

(during the past year)

Percent of students who indicated "frequently" or "occasionally"

# Performing community service as part of a class



Percent of students who indicated "frequently"

#### Using a personal computer

(during the past year)















#### My parents wanted me to go





### Wanted to get away from home



#### To be able to get a better job

(for deciding to go to college)



To gain a general education and appreciation of ideas



#### To improve my reading and study skills

(for deciding to go to college)

#### There was nothing better to do



#### To make me a more cultured person



#### To be able to make more money

(for deciding to go to college)



#### To learn more about things that interest me

(for deciding to go to college)





#### A mentor/role model encouraged me to go

(for deciding to go to college)

## To get training for a specific career

(for deciding to go to college)



In deciding to go to college, how important to you was the following reason:

To find my purpose in life



#### Academic Ability



#### Artistic Ability



#### Compassion



#### Compassion



#### Courage



#### Forgiveness



#### Generosity



#### Kindness