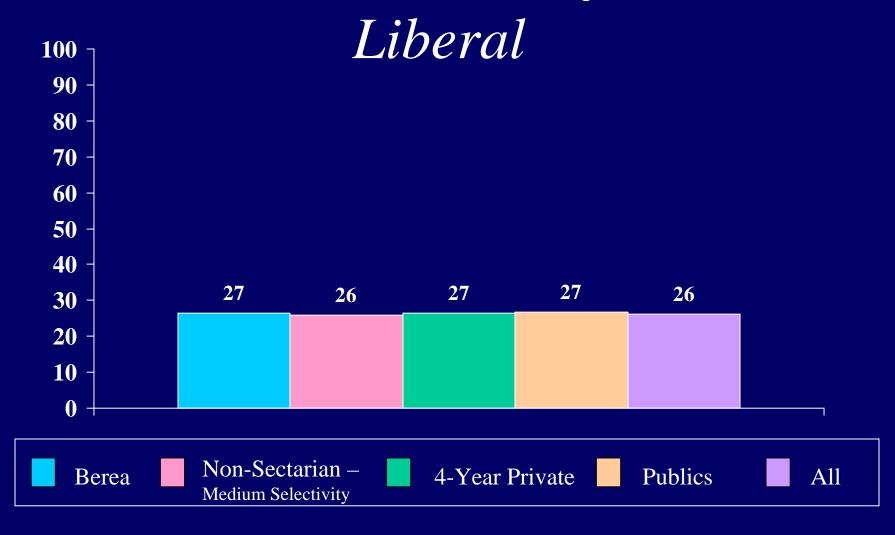

Percent of students who indicated "frequently" or "occasionally" Visiting an art gallery or museum (during the past year)







# Percent of students who indicated "frequently" Communicating via e-mail (during the past year)

Percent of students who indicated "frequently"

Using the Internet for

research or homework

(during the past year)



Percent of students who indicated "frequently"

#### Participating in Internet chat rooms

(during the past year)

Percent of students who indicated "frequently"

## Using the Internet in other ways

(during the past year)

Percent of students who indicated "frequently" or "occasionally"

# Performing community service as part of a class



Percent of students who indicated "frequently"

#### Using a personal computer

(during the past year)















#### My parents wanted me to go





### Wanted to get away from home



#### To be able to get a better job

(for deciding to go to college)



To gain a general education and appreciation of ideas



#### To improve my reading and study skills

(for deciding to go to college)

#### There was nothing better to do



#### To make me a more cultured person



#### To be able to make more money

(for deciding to go to college)



#### To learn more about things that interest me

(for deciding to go to college)





#### A mentor/role model encouraged me to go

(for deciding to go to college)

## To get training for a specific career

(for deciding to go to college)



In deciding to go to college, how important to you was the following reason:

To find my purpose in life



#### Acad