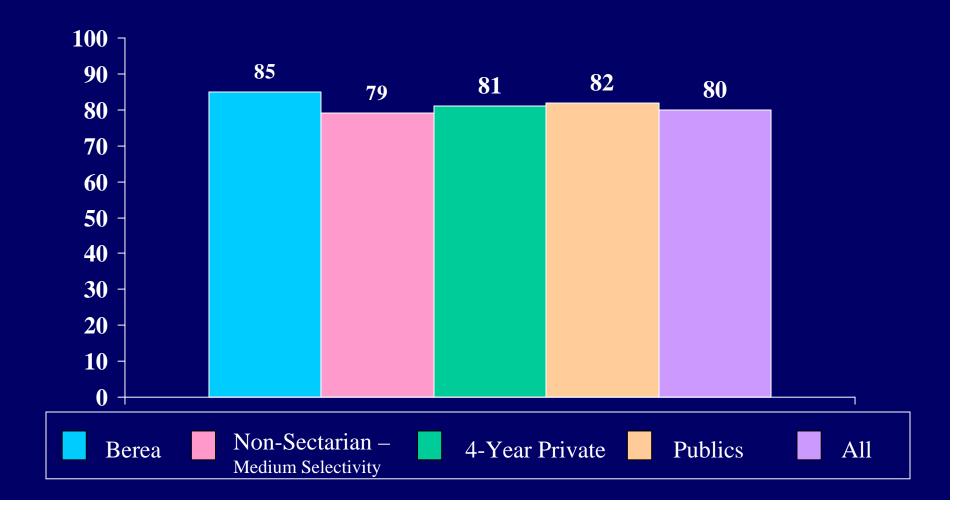

hool (grades 9-12) how many years did you study each of the following: Mathematics (3 years)



During high school (grades 9-12) how many years did you study each of the following:

### Foreign Language (2 years)



During high school (grades 9-12) how many years did you study each of the following:

Physical Science (2 years)



During high school (grades 9-12) how many years did you study each of the following:

Biological Science (2 years)



During high school (grades 9-12) how many years did you study each of the following:

History/Am. Govt. (1 year)



# During high school (grades 9-12) how many years did you study each of the following: Computer Science (1/2 year)



## During high school (grades 9-12) how many years did you study each of the following: Arts and/or Music (1 year)



Percent of Berea students who had the following average grade in high school:



### Is this college your:



## Are your parents: Both alive and living with each other



## Are your parents: Both alive, divorced, or living apart



## Are your parents: One or both deceased





### My own resources









## Your current religious preference: Baptist





## Your current religious preference: Roman Catholic



## Your current religious preference: Other Christian



## Your current religious preference: Other religion



## Your current religious preference: None



## Do you consider yourself a Born-Again Christian: Yes



## Do you consider yourself a Born-Again Christian: No



Percent of students who indicated "frequently" or "occasionally"

### Attended a religious service



Pe