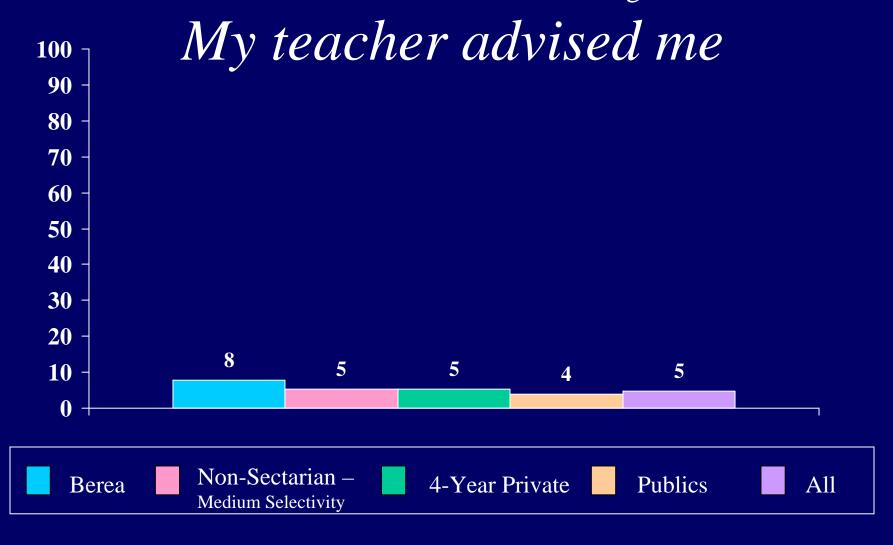

|                                       | Berea College |            |       |       | n-sectari  |       | Other Religious<br>4yr Colleges |           |       |  |
|---------------------------------------|---------------|------------|-------|-------|------------|-------|---------------------------------|-----------|-------|--|
|                                       | Be            | erea Colle | ege   |       | r College/ |       |                                 | •         |       |  |
| Berea College                         |               |            |       |       | um-seled   | ,     |                                 | ium selec | ,     |  |
| First-Time Full-Time                  | Men           |            | Total | Men   | Women      | Total | Men                             | Women     | Total |  |
| Number of Respondents                 | 167           | 196        | 363   | 14549 | 19084      | 33633 | 12246                           | 16664     | 28911 |  |
| How old will you be on December 31 of |               |            |       |       |            |       |                                 |           |       |  |
| this year? [1]                        |               |            |       |       |            |       |                                 |           |       |  |
| 16 or younger                         | 0.0           | 0.0        | 0.0   | 0.0   | 0.1        | 0.1   | 0.1                             | 0.1       | 0.1   |  |
| 17                                    | 1.2           | 3.1        | 2.2   | 1.4   | 2.0        | 1.7   | 8.0                             | 1.6       | 1.2   |  |
| 18                                    | 56.7          | 64.3       |       | 66.7  | 75.6       | 71.8  | 52.3                            | 63.4      | 58.7  |  |
| 19                                    | 31.1          | 29.6       | 30.3  | 30.0  | 21.5       | 25.2  | 43.9                            | 33.8      | 38.1  |  |
| 20                                    | 4.9           | 1.0        | 2.8   | 1.2   | 0.6        | 0.8   | 2.1                             | 0.8       | 1.4   |  |
| 21 or older                           |               |            |       |       |            |       |                                 |           |       |  |
| 21 to 24                              | 3.0           | 1.5        | 2.2   | 0.5   | 0.2        | 0.3   | 0.8                             | 0.2       | 0.5   |  |
| 25 to 29                              | 1.8           | 0.0        | 0.8   | 0.1   | 0.0        | 0.0   | 0.0                             | 0.0       | 0.0   |  |
| 30 to 39                              | 0.6           | 0.0        | 0.3   | 0.0   | 0.0        | 0.0   | 0.1                             | 0.0       | 0.0   |  |
| 40 to 54                              | 0.6           | 0.5        | 0.6   | 0.0   | 0.0        | 0.0   | 0.0                             | 0.0       | 0.0   |  |
| 55 or older                           | 0.0           | 0.0        | 0.0   | 0.0   | 0.0        | 0.0   | 0.0                             | 0.0       | 0.0   |  |
| Are you: (mark all that apply) [2,3]  |               |            |       |       |            |       |                                 |           |       |  |
| White/Caucasian                       | 75.2          | 69.9       | 72.3  | 84.9  | 84.1       | 84.5  | 88.1                            | 88.7      | 88.4  |  |
| African American/Black                | 17.0          | 27.5       | 22.6  | 6.4   | 7.2        | 6.9   | 6.1                             | 6.2       | 6.1   |  |
| American Indian                       | 4.8           | 5.2        | 5.0   | 1.7   | 1.9        | 1.8   | 1.8                             | 2.1       | 1.9   |  |
| Asian American/Asian                  | 6.1           | 3.1        | 4.5   | 4.2   | 4.2        | 4.2   | 2.9                             | 2.6       | 2.7   |  |
| Mexican American/Chicano              | 3.0           | 0.0        | 1.4   | 1.2   | 1.0        | 1.1   | 1.8                             | 1.4       | 1.6   |  |
| Puerto Rican American                 | 1.2           | 0.0        | 0.6   | 1.9   | 2.0        | 2.0   | 0.6                             | 0.6       | 0.6   |  |
| Other Latino                          | 2.4           | 1.0        | 1.7   | 2.9   | 3.7        | 3.4   | 0.9                             | 1.7       | 1.4   |  |
| Other                                 | 5.5           | 4.7        | 5.0   | 2.6   | 3.6        | 3.2   | 1.9                             | 2.4       | 2.2   |  |
| Is English your native language?      |               |            |       |       |            |       |                                 |           |       |  |
| Yes                                   | 90.1          | 94.3       | 92.4  | 95.7  | 94.7       | 95.1  | 96.5                            | 96.5      | 96.5  |  |
| No                                    | 9.9           | 5.7        | 7.6   | 4.3   | 5.3        | 4.9   | 3.5                             | 3.5       | 3.5   |  |
| Are you presently married? [1]        |               |            |       |       |            |       |                                 |           |       |  |
| No                                    |               |            |       |       |            |       |                                 |           |       |  |
| Yes                                   |               |            |       |       |            |       |                                 |           |       |  |
| Citizenship status [1]                |               |            |       |       |            |       |                                 |           |       |  |
| Yes                                   | 91.6          | 94.9       | 93.4  | 97.5  | 97.2       | 97.3  | 97.6                            | 98.2      | 97.9  |  |
| No                                    | 8.4           | 5.1        | 6.6   | 2.5   | 2.8        | 2.7   | 2.4                             | 1.8       | 2.1   |  |
| Twin status                           |               |            |       |       |            |       |                                 |           |       |  |
| No                                    |               |            |       |       |            |       |                                 |           |       |  |
| Yes, identical                        |               |            |       |       |            |       |                                 |           |       |  |
| Yes, fraternal                        | <u>_</u>      |            |       |       |            |       |                                 |           |       |  |