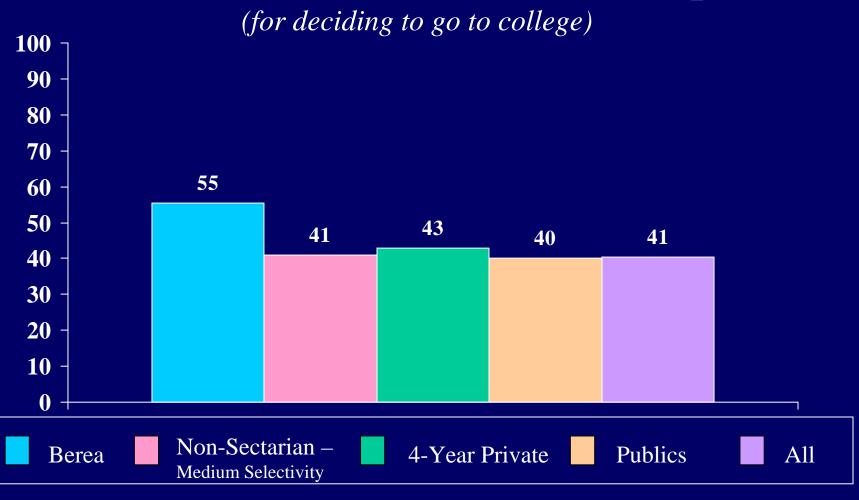

who indicated "frequently"

#### Participating in Internet chat rooms

(during the past year)

Percent of students who indicated "frequently"

## Using the Internet in other ways

(during the past year)

Percent of students who indicated "frequently" or "occasionally"

# Performing community service as part of a class



Percent of students who indicated "frequently"

#### Using a personal computer

(during the past year)















#### My parents wanted me to go





### Wanted to get away from home



#### To be able to get a better job

(for deciding to go to college)



To gain a general education and appreciation of ideas



#### To improve my reading and study skills

(for deciding to go to college)

#### There was nothing better to do



#### To make me a more cultured person



#### To be able to make more money

(for deciding to go to college)



#### To learn more about things that interest me

(for deciding to go to college)





#### A mentor/role model encouraged me to go

(for deciding to go to college)

## To get training for a specific career

(for deciding to go to college)



In deciding to go to college, how important to you was the following reason:

To find my purpose in life



#### Academic Ability



#### Artistic Ability



#### Compassion



#### Compassion



#### Courage



#### Forgiveness



#### Generosity



#### Kindness



#### Computer skills



#### Cooperativeness





#### Drive to achieve



#### Emotional health





#### Mathematical ability







#### Persistence

This Question was a part of the CIRP 2002 Questionnaire, howeve