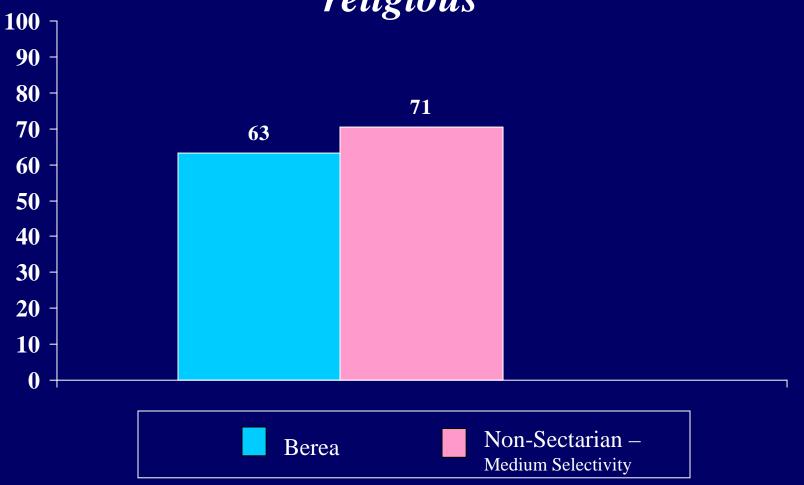

n and suffering in the world



#### Attaining inner harmony



#### Attaining wisdom



Seeking out opportunities to help me grow spiritually



Seeking beauty in my life



Finding answers to the mysteries of life



#### Becoming a more loving person



Seeking to follow religious teachings in my everyday life



#### Improving the human condition



Love is at the root of all great religions



#### All life is interconnected



#### Believing in supernatural phenomena is foolish



#### We are all spiritual beings



#### It is futile to try to discover the purpose of existence



People can reach a higher spiritual plane of consciousness through meditation or prayer



#### The evil in this world seems to outweigh the good



Most people can grow spiritually without being religious



#### People who don't believe in God will be punished



Non-religious people can lead lives that are just as moral as those of religious believers



Pain and suffering are essential to becoming a better person



#### The universe arose by chance



In the future, science will be able to explain everything



While science can provide important information about the physical world, only religion can truly explain existence



For me, the relationship between science and religion is one of:

# Conflict; I consider myself to be on the side of religion



For me, the relationship between science and religion is one of:

Conflict; I consider myself to be on the side of science



For me, the relationship between science and religion is one of:

Independence; they refer to different aspects