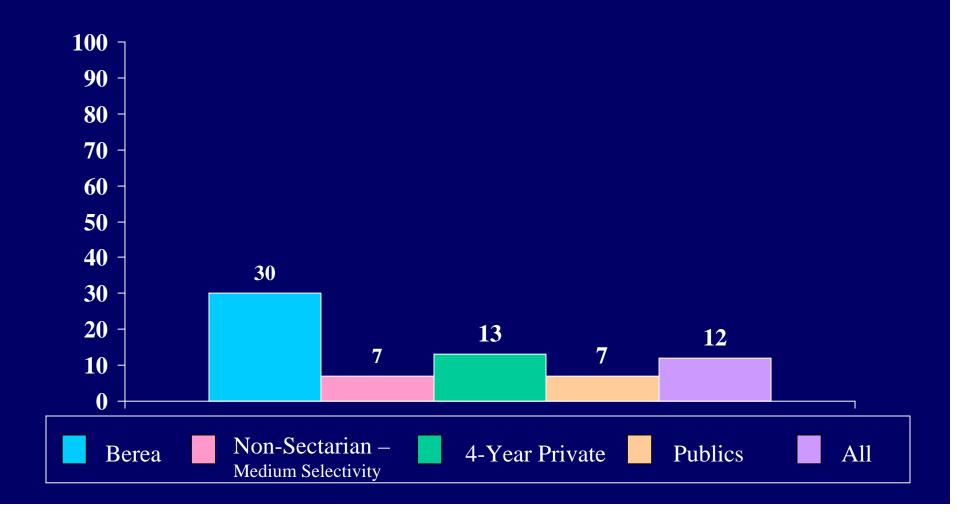

-12) how many years did you study each of the following:

Biological Science (2 years)



During high school (grades 9-12) how many years did you study each of the following:

History/Am. Govt. (1 year)



# During high school (grades 9-12) how many years did you study each of the following: Computer Science (1/2 year)



## During high school (grades 9-12) how many years did you study each of the following: Arts and/or Music (1 year)



Percent of Berea students who had the following average grade in high school:



### Is this college your:



## Are your parents: Both alive and living with each other



## Are your parents: Both alive, divorced, or living apart



## Are your parents: One or both deceased





### My own resources









## Your current religious preference: Baptist





## Your current religious preference: Roman Catholic



## Your current religious preference: Other Christian



## Your current religious preference: Other religion



## Your current religious preference: None



## Do you consider yourself a Born-Again Christian: Yes



## Do you consider yourself a Born-Again Christian: No



Percent of students who indicated "frequently" or "occasionally"

### Attended a religious service



Percent of students who indicated "frequently" Being bored in class (during the past year) Non-Sectarian – **Publics** 4-Year Private Berea All **Medium Selectivity** 

### Participating in organized demonstrations



## Tutoring another student



## Studying with other students



## Being a guest in a teacher's home





## Drinking beer





Percent of stu