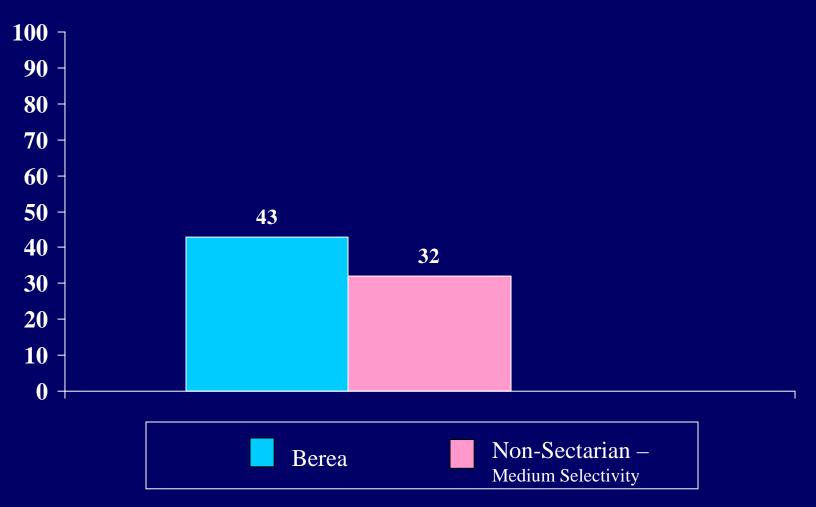

|                                         |      |            |       | NI-   |            |        | Other Peligious |           |        |
|-----------------------------------------|------|------------|-------|-------|------------|--------|-----------------|-----------|--------|
|                                         | _    |            |       | _     | n-sectari  |        | Other Religious |           |        |
|                                         | Be   | erea Colle | ege   |       | r College/ |        |                 | r College |        |
| Berea College                           |      |            |       | medi  | um-selec   | tivity | med             | ium selec | tivity |
| First-Time Full-Time                    | Men  | Women      | Total | Men   | Women      | Total  | Men             | Women     | Total  |
| Number of Respondents                   | 167  | 196        | 363   | 14549 | 19084      | 33633  | 12246           | 16664     | 28911  |
| Completely white                        |      |            |       |       |            |        |                 |           |        |
| Mostly white                            |      |            |       |       |            |        |                 |           |        |
| Roughly half non-white                  |      |            |       |       |            |        |                 |           |        |
| Mostly non-white                        |      |            |       |       |            |        |                 |           |        |
| Completely non-white                    |      |            |       |       |            |        |                 |           |        |
| What was your average grade in          |      |            |       |       |            |        |                 |           |        |
| high school? [3]                        |      |            |       |       |            |        |                 |           |        |
| A or A+                                 | 31.3 | 51.3       | 42.1  | 10.8  | 20.6       | 16.4   | 16.6            | 28.3      | 23.3   |
| A                                       | 25.2 | 24.6       | 24.9  | 16.2  | 23.5       | 20.4   | 19.7            | 26.3      | 23.5   |
| B+                                      | 18.4 | 14.1       | 16.1  | 22.5  | 24.5       | 23.6   | 19.3            | 18.1      | 18.6   |
| В                                       | 17.8 | 4.2        | 10.5  | 31.1  | 22.3       | 26.1   | 23.9            | 19.2      | 21.2   |
| B-                                      | 4.3  | 4.7        | 4.5   | 11.9  | 6.0        | 8.6    | 10.8            | 5.0       | 7.5    |
| C+                                      | 2.5  | 0.5        | 1.4   | 4.7   | 2.0        | 3.1    | 5.7             | 2.2       | 3.7    |
| C                                       | 0.6  | 0.5        | 0.6   | 2.7   | 1.0        | 1.7    | 3.8             | 1.0       | 2.2    |
| D                                       | 0.0  | 0.0        | 0.0   | 0.1   | 0.0        | 0.1    | 0.1             | 0.1       | 0.1    |
| Where did you rank academically in your |      |            |       |       |            |        |                 |           |        |
| high school?                            |      |            |       |       |            |        |                 |           |        |
| Fourth quarter                          |      |            |       |       |            |        |                 |           |        |
| Third quarter                           |      |            |       |       |            |        |                 |           |        |
| Second quarter                          |      |            |       |       |            |        |                 |           |        |
| Top quarter                             |      |            |       |       |            |        |                 |           |        |
| Where did you rank academically in your |      |            |       |       |            |        |                 |           |        |
| high school?                            |      |            |       |       |            |        |                 |           |        |
| Bottom 20%                              |      |            |       |       |            |        |                 |           |        |
| Fourth 20%                              |      |            |       |       |            |        |                 |           |        |
| Middle 20%                              |      |            |       |       |            |        |                 |           |        |
| Second 20%                              |      |            |       |       |            |        |                 |           |        |
| Top 20%                                 |      |            |       |       |            |        |                 |           |        |
| In what year did you graduate from      |      |            |       |       |            |        |                 |           |        |
| high school?                            |      |            |       |       |            |        |                 |           |        |
| this year                               | 87.8 | 96.4       | 92.5  | 98.0  | 98.7       | 98.4   | 97.2            | 98.2      | 97.8   |
| one year ago                            | 5.5  | 1.5        | 3.3   | 1.2   | 0.9        | 1.0    | 1.7             | 1.3       | 1.5    |
| two years ago                           | 2.4  | 1.0        | 1.7   | 0.4   | 0.2        | 0.3    | 0.6             | 0.2       | 0.3    |
| three or more years ago                 | 3.7  | 0.5        | 1.9   | 0.3   | 0.1        | 0.2    | 0.4             | 0.2       | 0.3    |
| did not graduate but passed G.E.D. test | 0.6  | 0.0        | 0.3   | 0.1   | 0.1        | 0.1    | 0.1             | 0.1       | 0.1    |
| never completed high school             | 0.0  | 0.5        | 0.3   | 0.0   | 0.1        | 0.0    | 0.0             | 0.0       | 0.0    |