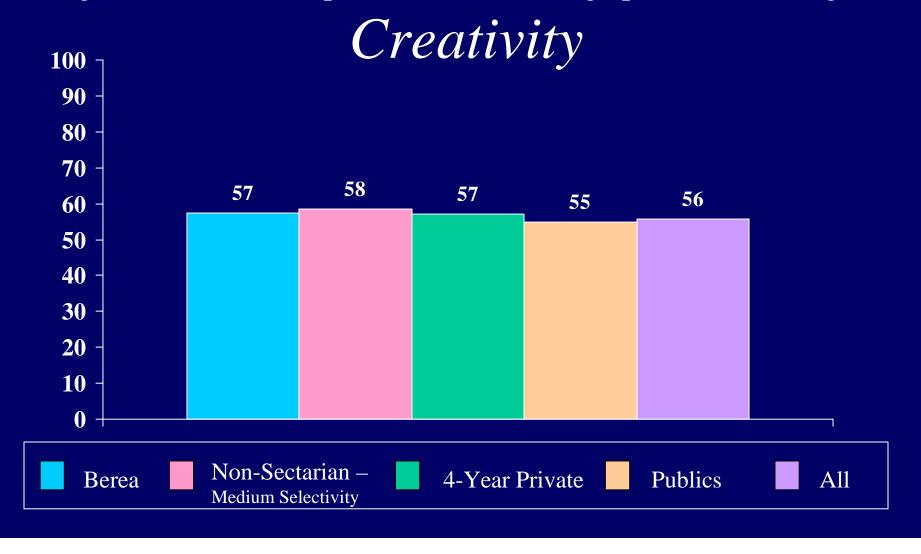

| Number of Respondents                    | 167  | 196        | 363   | 14549 | 19084      | 33633   | 12246 | 16664      | 28911   |
|------------------------------------------|------|------------|-------|-------|------------|---------|-------|------------|---------|
| Skilled worker                           | 3.8  | 4.8        | 4.3   | 1.6   | 1.6        | 1.6     | 2.2   | 1.3        | 1.7     |
| Semi skilled worker                      | 5.7  | 4.3        | 4.9   | 2.0   | 1.3        | 1.6     | 2.8   | 2.3        | 2.5     |
| Laborer                                  | 5.0  | 3.7        | 4.3   | 1.0   | 1.1        | 1.1     | 2.3   | 2.1        | 2.2     |
| Unemployed                               | 7.5  | 10.2       | 9.0   | 4.9   | 5.4        | 5.2     | 4.2   | 4.2        | 4.2     |
| Other occupation                         | 23.9 | 25.1       | 24.6  | 23.5  | 25.9       | 24.9    | 24.1  | 26.3       | 25.3    |
| Your father's religious preference [3,4] |      |            |       |       |            |         |       |            |         |
| Protestant(Christian)                    | 70.1 | 70.2       | 70.1  | 33.4  | 37.1       | 35.5    | 68.0  | 66.7       | 67.3    |
| Roman Catholic                           | 11.6 |            |       | 42.4  | 41.0       | 41.6    | 19.3  | 19.2       | 19.2    |
| Jewish                                   | 0.0  | 0.6        | 0.3   | 6.4   | 4.7        | 5.4     | 0.5   | 0.7        | 0.6     |
| Other                                    | 5.4  | 4.7        | 5.0   |       | 4.1        | 4.5     | 3.1   | 3.0        | 3.0     |
| None                                     | 12.9 | 15.2       | 14.2  | 12.7  | 13.1       | 12.9    | 9.1   | 10.4       | 9.8     |
| Your mother's religious preference [3,4] |      |            |       |       |            |         |       |            |         |
| Protestant (Christian)                   | 74.5 | 75.0       | 74.8  | 35.4  | 40.4       | 38.3    | 71.6  | 72.2       | 71.9    |
| Roman Catholic                           | 8.7  | 7.4        |       | 44.8  | 42.6       | 43.5    | 19.4  | 19.3       | 19.4    |
| Jewish                                   | 0.7  | 0.6        |       |       | 4.1        | 4.9     | 0.4   | 0.3        | 0.4     |
| Other                                    | 6.0  | 5.1        | 5.5   |       | 4.1        | 4.2     | 2.9   | 3.1        | 3.0     |
| None                                     | 10.1 | 11.9       |       | 9.5   | 8.7        | 9.1     | 5.6   | 5.1        | 5.3     |
| How many persons are currently           | 10   | 11.0       |       | 0.0   | 0.7        | 0.1     | 0.0   | 0.1        | 0.0     |
| dependent on your parents?               |      |            |       |       |            |         |       |            |         |
| One                                      |      |            |       |       |            |         |       |            |         |
| Two                                      |      |            |       |       |            |         |       |            |         |
| Three                                    |      |            |       |       |            |         |       |            |         |
| Four                                     |      |            |       |       |            |         |       |            |         |
| Five                                     |      |            |       |       |            |         |       |            |         |
| Six or more                              | l    |            |       |       |            |         |       |            |         |
| How many of these dependents other       |      |            |       |       |            |         |       |            |         |
| than yourself are currently              |      |            |       |       |            |         |       |            |         |
| attending college?                       |      |            |       |       |            |         |       |            |         |
| None                                     |      |            |       |       |            |         |       |            |         |
| One                                      | l    |            |       |       |            |         |       |            |         |
| Two                                      |      |            |       |       |            |         |       |            |         |
| Three or more                            |      |            |       |       |            |         |       |            |         |
| Student rated self above average or      |      |            |       |       |            |         |       |            |         |
| highest 10% as compared with the         |      |            |       |       |            |         |       |            |         |
| average person of his/her age in:        |      |            |       |       |            |         |       |            |         |
| Academic ability                         | 81.0 | 79.0       | 79.9  | 63.9  | 61.1       | 62.3    | 62.1  | 62.1       | 62.1    |
| Artistic ability                         | 43.3 | 31.8       |       |       | 32.9       | 32.0    | 27.8  | 27.7       | 27.7    |
| Artistic ability                         | 45.5 | 31.0       | 37.0  |       |            |         |       | ner Religi |         |
|                                          | l _  |            |       |       | n-sectari  |         |       | _          |         |
|                                          | Be   | erea Colle | ege   |       | yr College |         |       | yr College |         |
| Berea College                            |      |            |       | medi  | um-selec   | ctivity | med   | ium selec  | ctivity |
| First-Time Full-Time                     | Men  | Women      | Total | Men   | Women      | Total   | Men   | Women      | Total   |
| Number of Respondents                    | 167  | 196        | 363   | 14549 | 19084      | 33633   | 12246 | 16664      | 28911   |
| Athletic ability                         |      |            |       |       |            |         |       |            |         |
| Competitiveness                          |      |            |       |       |            |         |       |            |         |
| Cooperativeness                          | 70.7 | 67.7       | 69.1  | 70.2  | 69.8       | 70.0    | 67.0  | 70.1       | 68.8    |
| Creativity                               | 64.6 | 51.3       | 57.4  | 59.9  | 57.2       | 58.4    | 54.5  | 52.4       | 53.3    |
| l '                                      |      |            |       |       |            |         |       |            |         |