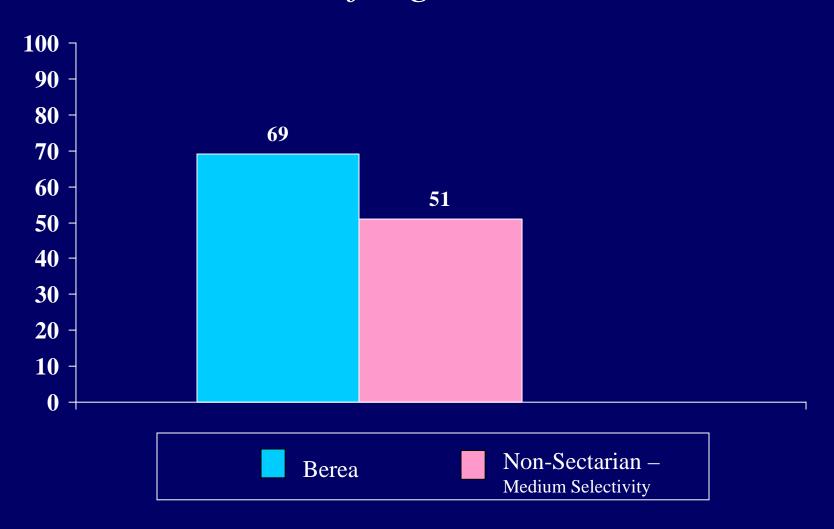

## 2004 CIRP INSTITUTIONAL SUMMARY

| Emotional health                       | 53.7 | 36.9 | 44.6 | 56.5 | 44.8 | 49.8 | 57.7 | 43.6 | 49.6 |
|----------------------------------------|------|------|------|------|------|------|------|------|------|
| Leadership ability                     | 57.9 | 51.8 | 54.6 | 64.6 | 55.1 | 59.2 | 65.5 | 54.1 | 58.9 |
| Mathematical ability                   | 54.3 | 37.9 | 45.4 | 46.7 | 30.6 | 37.5 | 44.5 | 32.2 | 37.4 |
| Mechanical ability                     |      |      |      |      |      |      |      |      |      |
| Originality                            |      |      |      |      |      |      |      |      |      |
| Physical health                        | 54.9 | 26.7 | 39.6 | 63.8 | 41.9 | 51.3 | 68.2 | 39.2 | 51.5 |
| Popularity                             |      |      |      |      |      |      |      |      |      |
| Popularity with the opposite sex       |      |      |      |      |      |      |      |      |      |
| Public speaking ability                | 40.9 | 33.8 | 37.0 | 37.3 | 30.4 | 33.4 | 37.5 | 30.2 | 33.3 |
| Self confidence (intellectual)         | 73.2 | 52.3 | 61.8 | 60.6 | 44.5 | 51.4 | 63.6 | 47.8 | 54.5 |
| Self confidence (social)               | 48.2 | 37.9 | 42.6 | 54.7 | 43.6 | 48.4 | 54.7 | 42.0 | 47.4 |
| Self understanding                     | 61.6 | 44.8 | 52.5 | 54.4 | 45.6 | 49.4 | 52.6 | 43.3 | 47.2 |
| Sensitivity to criticism               |      |      |      |      |      |      |      |      |      |
| Spirituality                           | 51.8 | 51.5 | 51.7 | 28.4 | 29.7 | 29.1 | 43.9 | 48.4 | 46.5 |
| Stubbornness                           |      |      |      |      |      |      |      |      |      |
| Understanding of others                | 68.3 | 60.0 | 63.8 | 58.7 | 65.4 | 62.5 | 56.8 | 65.3 | 61.7 |
| Writing ability                        | 53.0 | 52.6 | 52.8 | 42.0 | 45.5 | 44.0 | 37.7 | 45.7 | 42.4 |
| From what kind of secondary school did |      |      |      |      |      |      |      |      |      |
| you graduate? [1]                      |      |      |      |      |      |      |      |      |      |
| Public                                 | 87.8 | 90.8 | 89.4 | 78.2 | 81.3 | 80.0 | 83.5 | 84.8 | 84.3 |
| Private, denominational                | 6.1  | 6.1  | 6.1  | 14.8 | 13.4 | 14.0 | 11.3 | 10.4 | 10.8 |
| Private, non-denominational or other   | 6.1  | 3.1  | 4.4  | 7.0  | 5.3  | 6.0  | 5.2  | 4.8  | 5.0  |
| How would you describe the racial      |      |      |      |      |      |      |      |      |      |
| composition of:                        |      |      |      |      |      |      |      |      |      |
|                                        |      |      |      |      |      |      |      |      |      |
| the high school you last attended?     |      |      |      |      |      |      |      |      |      |
| Completely white                       |      |      |      |      |      |      |      |      |      |
| Mostly white                           |      |      |      |      |      |      |      |      |      |
| Roughly half non-white                 |      |      |      |      |      |      |      |      |      |
| Mostly non-white                       |      |      |      |      |      |      |      |      |      |
| Completely non-white                   |      |      |      |      |      |      |      |      |      |
| the neighborhood where you grew up?    |      |      |      |      |      |      |      |      |      |
|                                        |      |      |      |      |      |      |      |      |      |