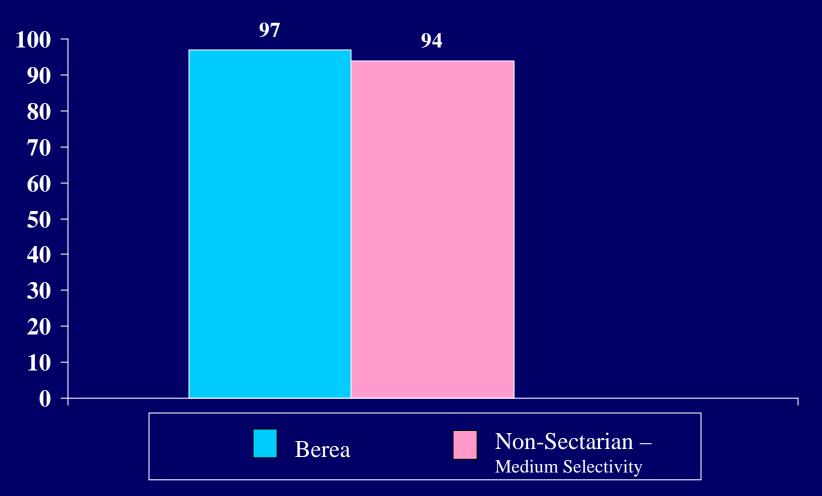

ne the goals I set for myself



My spiritual/religious beliefs:

#### Provide me with strength, support and guidance



My spiritual/religious beliefs:

Lie behind my whole approach to life



My spiritual/religious beliefs:

Have been formed through much personal reflection and searching



## "Most" or "all" of your close friends: Share your religious/spiritual views



"Most" or "all" of your close friends:

Are searching for meaning/purpose in life



"Most" or "all" of your close friends:

Go to church/temple/other house of worship



#### Searching for meaning/purpose in life



Trying to change things that are unfair in the world



#### Accepting others as they are



Having discussions about the meaning of life with my friends



#### Being honest in my relationship with others



# Participating in community food or clothing drives



# Percent of students who indicated "frequently" or "occasionally" \*Helped friends with personal problems (during the past year)



### Donated money to charity

(during the past year)



### Felt distant from God

(during the past year)



Struggled to understand evil, suffering and death



# Questioned your religious/spiritual beliefs



Percent of students who indicated "frequently"

### Felt loved by God



# Disagreed with your family about religious matters



Percent of students who indicated "frequently" or "occasionally"

Spent time with people who

share your religious views

(during the past year)



## Felt angry with God

(during the past year)



Percent of students who indicated "frequently" or "occasionally"

Felt