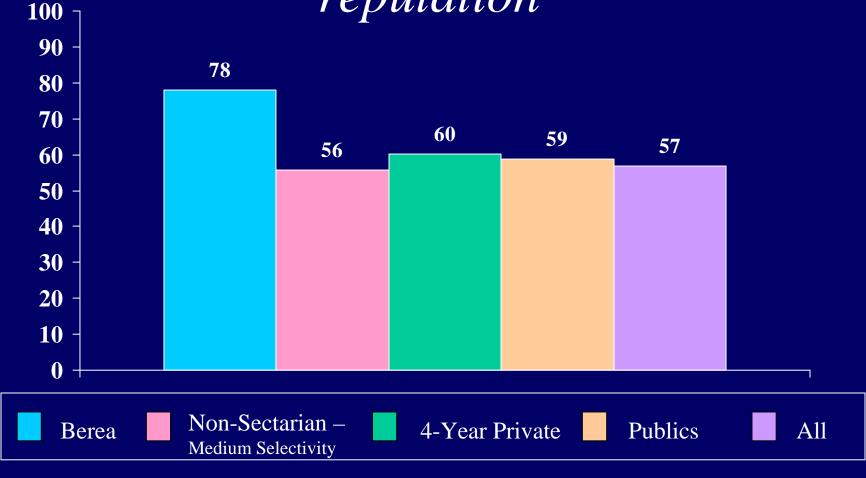

|                                       | Berea College |            |       |       | n-sectari  |       | Other Religious<br>4yr Colleges |           |       |  |
|---------------------------------------|---------------|------------|-------|-------|------------|-------|---------------------------------|-----------|-------|--|
|                                       | Be            | erea Colle | ege   |       | r College/ |       |                                 | •         |       |  |
| Berea College                         |               |            |       |       | um-seled   | ,     |                                 | ium selec | ,     |  |
| First-Time Full-Time                  | Men           |            | Total | Men   | Women      | Total | Men                             | Women     | Total |  |
| Number of Respondents                 | 167           | 196        | 363   | 14549 | 19084      | 33633 | 12246                           | 16664     | 28911 |  |
| How old will you be on December 31 of |               |            |       |       |            |       |                                 |           |       |  |
| this year? [1]                        |               |            |       |       |            |       |                                 |           |       |  |
| 16 or younger                         | 0.0           | 0.0        | 0.0   | 0.0   | 0.1        | 0.1   | 0.1                             | 0.1       | 0.1   |  |
| 17                                    | 1.2           | 3.1        | 2.2   | 1.4   | 2.0        | 1.7   | 8.0                             | 1.6       | 1.2   |  |
| 18                                    | 56.7          | 64.3       |       | 66.7  | 75.6       | 71.8  | 52.3                            | 63.4      | 58.7  |  |
| 19                                    | 31.1          | 29.6       | 30.3  | 30.0  | 21.5       | 25.2  | 43.9                            | 33.8      | 38.1  |  |
| 20                                    | 4.9           | 1.0        | 2.8   | 1.2   | 0.6        | 0.8   | 2.1                             | 0.8       | 1.4   |  |
| 21 or older                           |               |            |       |       |            |       |                                 |           |       |  |
| 21 to 24                              | 3.0           | 1.5        | 2.2   | 0.5   | 0.2        | 0.3   | 0.8                             | 0.2       | 0.5   |  |
| 25 to 29                              | 1.8           | 0.0        | 0.8   | 0.1   | 0.0        | 0.0   | 0.0                             | 0.0       | 0.0   |  |
| 30 to 39                              | 0.6           | 0.0        | 0.3   | 0.0   | 0.0        | 0.0   | 0.1                             | 0.0       | 0.0   |  |
| 40 to 54                              | 0.6           | 0.5        | 0.6   | 0.0   | 0.0        | 0.0   | 0.0                             | 0.0       | 0.0   |  |
| 55 or older                           | 0.0           | 0.0        | 0.0   | 0.0   | 0.0        | 0.0   | 0.0                             | 0.0       | 0.0   |  |
| Are you: (mark all that apply) [2,3]  |               |            |       |       |            |       |                                 |           |       |  |
| White/Caucasian                       | 75.2          | 69.9       | 72.3  | 84.9  | 84.1       | 84.5  | 88.1                            | 88.7      | 88.4  |  |
| African American/Black                | 17.0          | 27.5       | 22.6  | 6.4   | 7.2        | 6.9   | 6.1                             | 6.2       | 6.1   |  |
| American Indian                       | 4.8           | 5.2        | 5.0   | 1.7   | 1.9        | 1.8   | 1.8                             | 2.1       | 1.9   |  |
| Asian American/Asian                  | 6.1           | 3.1        | 4.5   | 4.2   | 4.2        | 4.2   | 2.9                             | 2.6       | 2.7   |  |
| Mexican American/Chicano              | 3.0           | 0.0        | 1.4   | 1.2   | 1.0        | 1.1   | 1.8                             | 1.4       | 1.6   |  |
| Puerto Rican American                 | 1.2           | 0.0        | 0.6   | 1.9   | 2.0        | 2.0   | 0.6                             | 0.6       | 0.6   |  |
| Other Latino                          | 2.4           | 1.0        | 1.7   | 2.9   | 3.7        | 3.4   | 0.9                             | 1.7       | 1.4   |  |
| Other                                 | 5.5           | 4.7        | 5.0   | 2.6   | 3.6        | 3.2   | 1.9                             | 2.4       | 2.2   |  |
| Is English your native language?      |               |            |       |       |            |       |                                 |           |       |  |
| Yes                                   | 90.1          | 94.3       | 92.4  | 95.7  | 94.7       | 95.1  | 96.5                            | 96.5      | 96.5  |  |
| No                                    | 9.9           | 5.7        | 7.6   | 4.3   | 5.3        | 4.9   | 3.5                             | 3.5       | 3.5   |  |
| Are you presently married? [1]        |               |            |       |       |            |       |                                 |           |       |  |
| No                                    |               |            |       |       |            |       |                                 |           |       |  |
| Yes                                   |               |            |       |       |            |       |                                 |           |       |  |
| Citizenship status [1]                |               |            |       |       |            |       |                                 |           |       |  |
| Yes                                   | 91.6          | 94.9       | 93.4  | 97.5  | 97.2       | 97.3  | 97.6                            | 98.2      | 97.9  |  |
| No                                    | 8.4           | 5.1        | 6.6   | 2.5   | 2.8        | 2.7   | 2.4                             | 1.8       | 2.1   |  |
| Twin status                           |               |            |       |       |            |       |                                 |           |       |  |
| No                                    |               |            |       |       |            |       |                                 |           |       |  |
| Yes, identical                        |               |            |       |       |            |       |                                 |           |       |  |
| Yes, fraternal                        | <u>_</u>      |            |       |       |            |       |                                 |           |       |  |