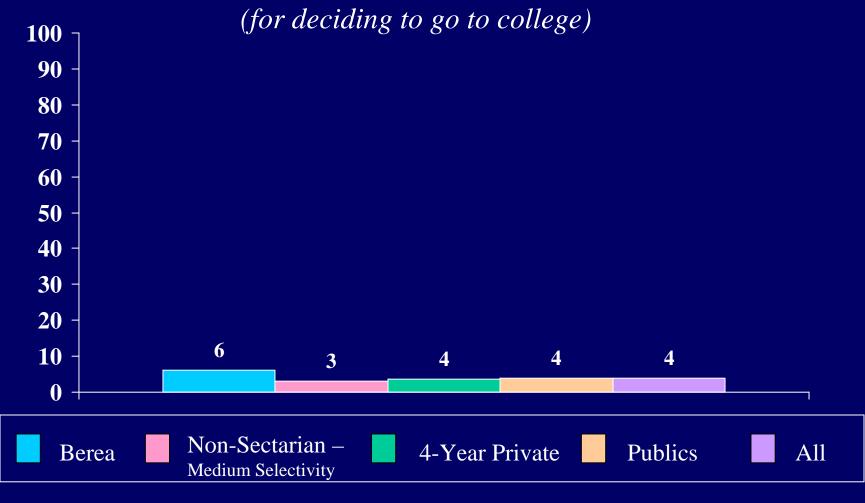

ing the past year)



Percent of students who indicated "frequently"

#### Participating in Internet chat rooms

(during the past year)

Percent of students who indicated "frequently"

## Using the Internet in other ways

(during the past year)

Percent of students who indicated "frequently" or "occasionally"

# Performing community service as part of a class



Percent of students who indicated "frequently"

#### Using a personal computer

(during the past year)















#### My parents wanted me to go





### Wanted to get away from home



#### To be able to get a better job

(for deciding to go to college)



To gain a general education and appreciation of ideas



#### To improve my reading and study skills

(for deciding to go to college)

#### There was nothing better to do



#### To make me a more cultured person



#### To be able to make more money

(for deciding to go to college)



#### To learn more about things that interest me

(for deciding to go to college)





#### A mentor/role model encouraged me to go

(for deciding to go to college)

## To get training for a specific career

(for deciding to go to college)



In deciding to go to college, how important to you was the following reason:

To find my purpose in life



#### Academic Ability



#### Artistic Ability



#### Compassion



#### Compassion



#### Courage



#### Forgiveness



#### Generosity



#### Kindness



#### Computer skills



#### Cooperativeness





#### Drive to achieve



#### Emotional health





#### Mathematical ability







#### Persistence

This Question was a p