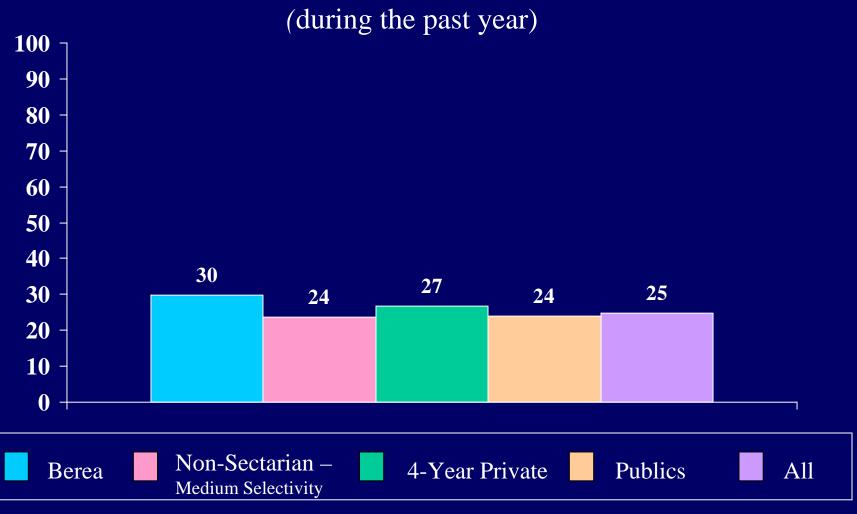

## 2004 CIRP INSTITUTIONAL SUMMARY

| Failed to complete a homework assignment |      |      | Ī    |      |      |      |      |      | 1    |
|------------------------------------------|------|------|------|------|------|------|------|------|------|
| on time                                  |      |      |      |      |      |      |      |      |      |
| Discussed politics [6]                   | 34.1 | 24.9 | 29.1 | 25.4 | 20.3 | 22.5 | 22.8 | 18.7 | 20.5 |
| Discussed religion [6]                   |      |      |      |      |      |      |      |      |      |
| Drank beer                               | 37.0 | 20.2 | 27.9 | 59.7 | 49.3 | 53.7 | 44.4 | 27.7 | 34.8 |
| Drank wine or liquor                     | 43.6 | 33.7 | 38.3 | 58.7 | 58.4 | 58.5 | 42.8 | 38.2 | 40.2 |
| Felt depressed [6]                       | 9.1  | 18.0 | 13.9 | 5.5  | 8.9  | 7.4  | 5.6  | 9.5  | 7.9  |
| Felt overwhelmed by all I had to do [6]  | 14.5 | 42.8 | 29.8 | 15.9 | 35.8 | 27.2 | 17.1 | 37.8 | 29.1 |
| Jogged                                   |      |      |      |      |      |      |      |      |      |
| Missed school because of illness         | 55.5 | 75.6 | 66.4 | 70.1 | 80.8 | 76.2 | 63.5 | 77.6 | 71.6 |
| Overslept and missed a class or          |      |      |      |      |      |      |      |      |      |
| appointment                              |      |      |      |      |      |      |      |      |      |
| Performed volunteer work                 | 76.2 | 89.7 | 83.5 | 76.6 | 84.7 | 81.2 | 82.4 | 88.3 | 85.8 |
| Played a musical instrument              | 45.1 | 40.9 | 42.9 | 40.5 | 35.0 | 37.4 | 43.5 | 48.9 | 46.6 |
| Smoked cigarettes [6]                    | 10.3 | 4.1  | 7.0  | 8.0  | 8.1  | 8.0  | 4.4  | 4.2  | 4.3  |
| Socialized with someone of another       |      |      |      |      |      |      |      |      |      |
| racial/ethnic group [6]                  | 63.0 | 57.7 | 60.2 | 66.8 | 70.0 | 68.6 | 58.9 | 62.5 | 61.0 |
| Spoke a language other than English      |      |      |      |      |      |      |      |      |      |
| at home [6]                              |      |      |      |      |      |      |      |      |      |
| Stayed up all night                      | 86.7 | 79.3 | 82.7 | 80.7 | 77.3 | 78.8 | 78.5 | 73.2 | 75.4 |
| Studied in library [6]                   |      |      |      |      |      |      |      |      |      |
| Studied with other students              |      |      |      | 80.5 | 88.5 | 85.0 | 81.4 | 87.8 | 85.1 |
| Took sleeping pills                      |      |      |      |      |      |      |      |      |      |
| Took a tranquilizing pill                |      |      |      |      |      |      |      |      |      |
| Took vitamins                            |      |      |      |      |      |      |      |      |      |
| Tutored another student                  | 64.0 | 77.7 | 71.4 | 43.5 | 52.6 | 48.7 | 42.9 | 54.5 | 49.6 |
| Used a personal computer [6]             | 71.6 | 74.7 | 73.3 | 84.5 | 85.9 | 85.3 | 80.9 | 84.5 | 82.9 |
| Visited an art gallery or museum         |      |      |      |      |      |      |      |      |      |
| Voted in a student election [6]          | 19.0 | 23.4 | 21.4 | 20.7 | 20.1 | 20.3 | 18.6 | 20.4 | 19.6 |
| Was bored in class [6]                   | 34.5 | 36.1 | 35.4 | 41.9 | 40.3 | 41.0 | 44.4 | 37.6 | 40.5 |
| Was a guest in a teacher's home          | 31.7 | 29.5 | 30.5 | 22.1 | 21.4 | 21.7 | 33.2 | 29.6 | 31.1 |
| Won a varsity letter for sports          |      |      |      |      |      |      |      |      |      |
| Wore glasses or contact lenses           |      |      |      |      |      |      |      |      |      |
| Worked in a local, state or national     |      |      |      |      |      |      |      |      |      |
| political campaign                       | 12.8 | 12.9 | 12.8 | 8.4  | 6.5  | 7.3  | 8.0  | 6.0  | 6.9  |