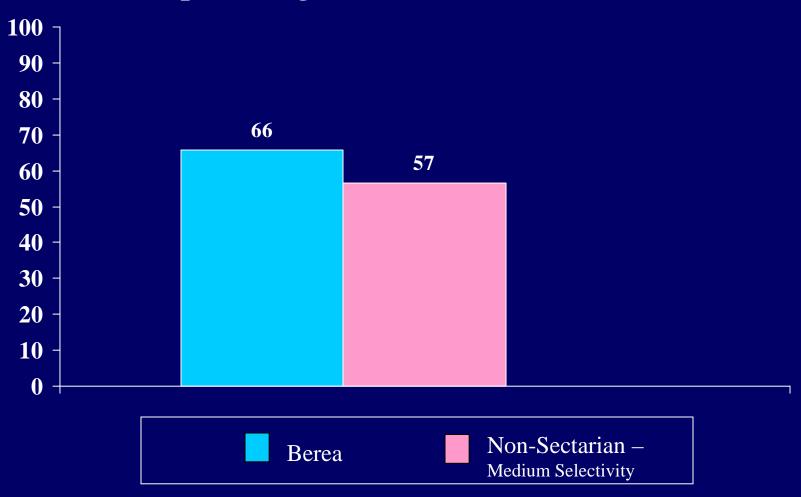

udent clubs/groups



# Strengthen religious beliefs/convictions



Percent of students who estimate that chances are "very good" that he or she will

### Participate in a study abroad program



Percent of students who estimate that chances are "very good" that he or she will

### Drop out of college

This Question was a part of the CIRP 2002 Questionnaire, however it was removed from the 2004 Survey.

## Spirituality Questions

Reducing pain and suffering in the world



#### Attaining inner harmony



#### Attaining wisdom



Seeking out opportunities to help me grow spiritually



Seeking beauty in my life



Finding answers to the mysteries of life



#### Becoming a more loving person



Seeking to follow religious teachings in my everyday life



#### Improving the human condition



Love is at the root of all great religions



#### All life is interconnected



#### Believing in supernatural phenomena is foolish



#### We are all spiritual beings



#### It is futile to try to discover the purpose of existence



People can reach a higher spiritual plane of consciousness through meditation or prayer



#### The evil in this world seems to outweigh the good



Most people can grow spiritually without being religious



#### People who don't believe in God will be punished



Non-religious people can lead lives that are just as moral as those of religious believers



Pain and suffering are essential to becoming a better person



#### The universe arose by chance



In the future, science will be able to explain everything



While science can provide important inf