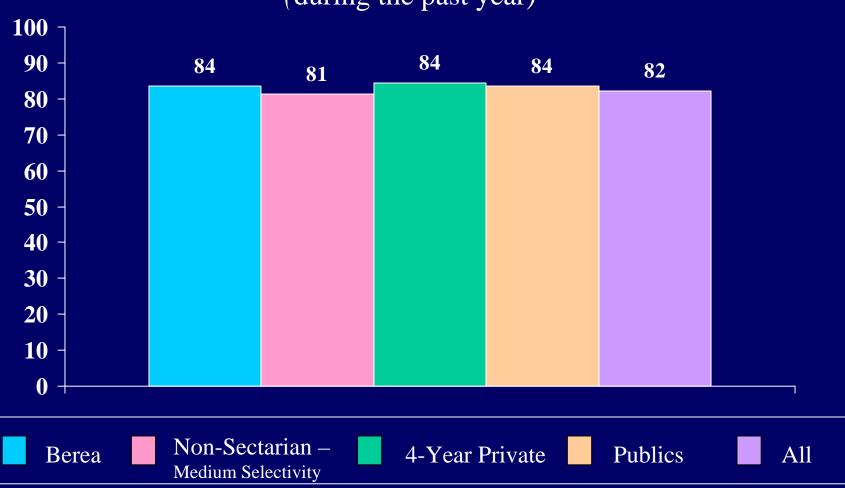

|                                          |               |            |       |                    | n-sectari  | ian     | Other Religious    |            |         |
|------------------------------------------|---------------|------------|-------|--------------------|------------|---------|--------------------|------------|---------|
|                                          | Ве            | erea Colle | ege   | 4                  | yr College | es      | 4                  | yr College | es      |
| Berea College                            |               |            |       | medi               | ium-selec  | ctivity | med                | ium selec  | ctivity |
| First-Time Full-Time                     | Men           | Women      | Total | Men                | Women      | Total   | Men                | Women      | Total   |
| Number of Respondents                    | 167           | 196        | 363   | 14549              | 19084      | 33633   | 12246              | 16664      | 28911   |
| Student met or exceeded recommended      |               |            |       |                    |            |         |                    |            |         |
| years of high school (grades 9-12)       |               |            |       |                    |            |         |                    |            |         |
| study in the following subjects [5]      |               |            |       |                    |            |         |                    |            |         |
| English (4 years)                        | 93.9          | 97.9       | 96.1  | 98.3               | 98.5       | 98.4    | 95.6               | 96.9       | 96.4    |
| Mathematics (3 years)                    | 97.0          | 96.9       | 96.9  | 98.5               | 98.5       | 98.5    | 96.4               | 97.6       | 97.1    |
| Foreign language (2 years)               | 89.0          | 90.3       | 89.7  | 93.8               | 96.5       | 95.4    | 86.0               | 91.5       | 89.2    |
| Physical science (2 years)               | 52.1          | 42.2       | 46.8  | 61.1               | 55.6       | 57.9    | 57.5               | 52.0       | 54.3    |
| Biological science (2 years)             | 43.6          | 43.0       | 43.3  | 41.1               | 44.6       | 43.1    | 45.9               | 48.8       | 47.6    |
| History/American govt. (1 year)          | 93.9          | 98.5       | 96.4  | 99.0               | 99.0       | 99.0    | 98.5               | 98.8       | 98.7    |
| Computer science (1/2 year)              | 73.9          | 68.1       | 70.7  | 70.8               | 58.5       | 63.8    | 72.6               | 64.7       | 68.1    |
| Arts and/or music (1 year)               | 78.9          | 90.3       | 85.1  | 73.0               | 84.1       | 79.3    | 73.7               | 84.9       | 80.2    |
| Have you had any special tutoring or     |               |            |       |                    |            |         |                    |            |         |
| remedial work in:                        |               |            |       |                    |            |         |                    |            |         |
| English                                  |               |            |       |                    |            |         |                    |            |         |
| Reading                                  |               |            |       |                    |            |         |                    |            |         |
| Mathematics                              |               |            |       |                    |            |         |                    |            |         |
| Social studies                           |               |            |       |                    |            |         |                    |            |         |
| Science                                  |               |            |       |                    |            |         |                    |            |         |
| Foreign language                         |               |            |       |                    |            |         |                    |            |         |
| Do you feel you will need any special    |               |            |       |                    |            |         |                    |            |         |
| tutoring or remedial work in:            |               |            |       |                    |            |         |                    |            |         |
| English                                  |               |            |       |                    |            |         |                    |            |         |
| Reading                                  |               |            |       |                    |            |         |                    |            |         |
| Mathematics                              |               |            |       |                    |            |         |                    |            |         |
| Social studies                           |               |            |       |                    |            |         |                    |            |         |
| Science                                  |               |            |       |                    |            |         |                    |            |         |
| Foreign language                         |               |            |       |                    |            |         |                    |            |         |
| Indicate which activities you did during |               |            |       |                    |            |         |                    |            |         |
| the past year                            |               |            |       |                    |            |         |                    |            |         |
| Asked teacher for advice after class [6] | 25.0          | 34.0       | 29.9  | 20.5               | 25.9       | 23.6    | 19.1               | 27.2       | 23.8    |
| Attended a public recital or concert     |               |            |       |                    |            |         |                    |            |         |
| Attended a religious service             | 84.8          | 87.6       | 86.4  | 71.7               | 78.6       | 75.6    | 89.4               | 90.7       | 90.2    |
| Came late to class                       | 56.4          | 53.1       | 54.6  | 65.5               | 62.1       | 63.6    | 60.8               | 53.3       | 56.5    |
| Checked out a book or journal from the   |               |            |       |                    |            |         |                    |            |         |
| school library [6]                       |               |            |       |                    |            |         |                    |            |         |
| Did extra (unassigned) work/reading for  |               |            |       |                    |            |         |                    |            |         |
| a course [6]                             |               |            |       |                    |            |         |                    |            |         |
| •                                        |               |            |       | No                 | n-sectari  | ian     | Oth                | ner Religi | ous     |
|                                          | Be            | erea Colle | eae   | 4                  | yr College | es      |                    | yr College |         |
| D C II                                   | Berea College |            |       | medium-selectivity |            |         | medium selectivity |            |         |
| Berea College                            | Mari          | 14/        | Tatal |                    |            |         |                    |            |         |
| First-Time Full-Time                     | ivien         | Women      | Total | Men                | Women      | Total   | Men                | Women      | Total   |