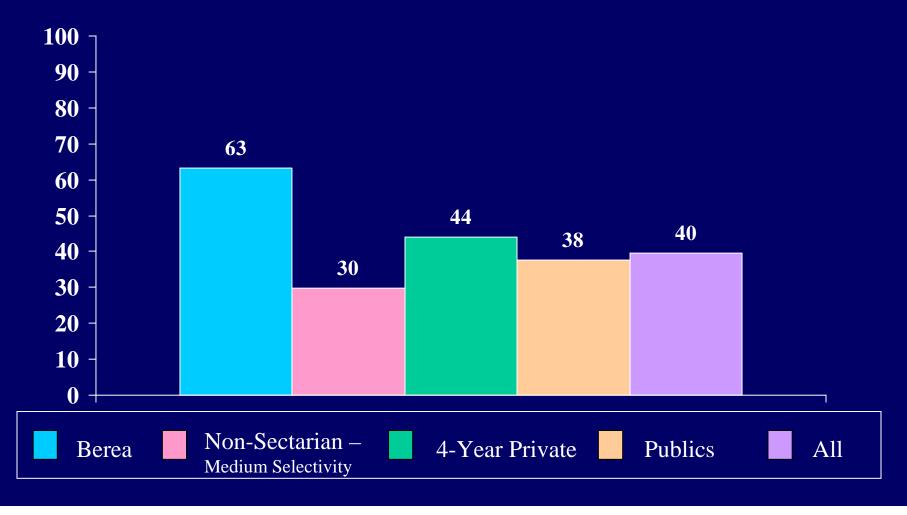

r it was removed from the 2004 Survey.



#### Becoming an authority in my field





#### Influencing the political structure





#### Raising a family



Having administrative responsibility for the work of others Non-Sectarian – 4-Year Private **Publics** All Berea **Medium Selectivity** 

#### Being very well off financially



# Helping others who are in difficulty



#### Making a theoretical contribution to science





Creating artistic work (painting, sculpture, decorating, etc.)



Becoming successful in a business

of my own



Becoming involved in programs to clean up the environment



## Developing a meaningful philosophy of life





#### Helping to promote racial understanding



## Keeping up to date with political affairs





#### Integrating spirituality into my life







## Change career choice



#### Participate in student government



#### Get a job to help pay for college expenses



#### Work full-time while attending college



#### Join a social fraternity or sorority



#### Play varsity/intercollegiate athletics



#### Make at least a "B" average



#### Get a bachelor's degree (B.A., B.S., etc.)

This Question was a part of the CIRP 2002 Questionnaire, however it was removed from the 2004 Survey.

# Participate in student protests or demonstrations





# Be satisfied with their college





# Seek personal counseling



# Develop close friendships with other students

This Question was a part of the CIRP 2002 Questionnaire, however it was removed from the 2004 Survey.

# Communicate regularly with professors



# Socialize with someone o