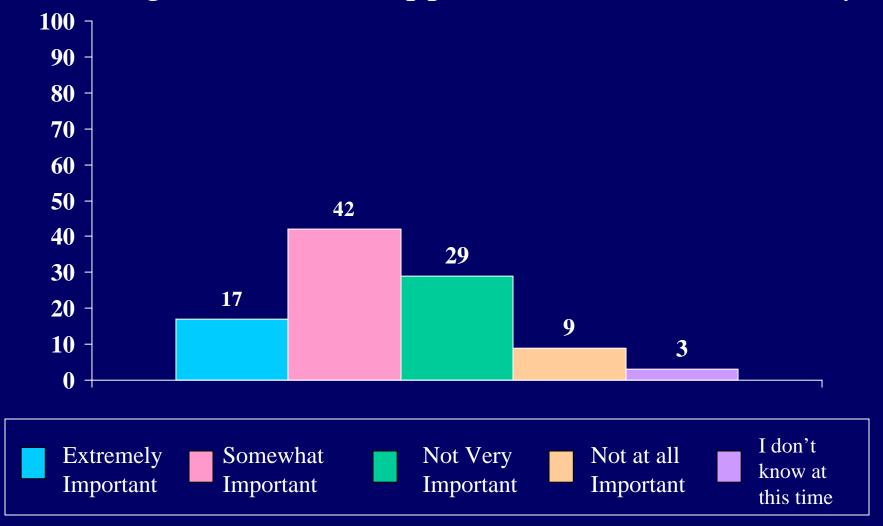

|                                       | Berea College |            |       |       | n-sectari  |       | Other Religious<br>4yr Colleges |           |       |  |
|---------------------------------------|---------------|------------|-------|-------|------------|-------|---------------------------------|-----------|-------|--|
|                                       | Be            | erea Colle | ege   |       | r College/ |       |                                 | •         |       |  |
| Berea College                         |               |            |       |       | um-seled   | ,     |                                 | ium selec | ,     |  |
| First-Time Full-Time                  | Men           |            | Total | Men   | Women      | Total | Men                             | Women     | Total |  |
| Number of Respondents                 | 167           | 196        | 363   | 14549 | 19084      | 33633 | 12246                           | 16664     | 28911 |  |
| How old will you be on December 31 of |               |            |       |       |            |       |                                 |           |       |  |
| this year? [1]                        |               |            |       |       |            |       |                                 |           |       |  |
| 16 or younger                         | 0.0           | 0.0        | 0.0   | 0.0   | 0.1        | 0.1   | 0.1                             | 0.1       | 0.1   |  |
| 17                                    | 1.2           | 3.1        | 2.2   | 1.4   | 2.0        | 1.7   | 8.0                             | 1.6       | 1.2   |  |
| 18                                    | 56.7          | 64.3       |       | 66.7  | 75.6       | 71.8  | 52.3                            | 63.4      | 58.7  |  |
| 19                                    | 31.1          | 29.6       | 30.3  | 30.0  | 21.5       | 25.2  | 43.9                            | 33.8      | 38.1  |  |
| 20                                    | 4.9           | 1.0        | 2.8   | 1.2   | 0.6        | 0.8   | 2.1                             | 0.8       | 1.4   |  |
| 21 or older                           |               |            |       |       |            |       |                                 |           |       |  |
| 21 to 24                              | 3.0           | 1.5        | 2.2   | 0.5   | 0.2        | 0.3   | 0.8                             | 0.2       | 0.5   |  |
| 25 to 29                              | 1.8           | 0.0        | 0.8   | 0.1   | 0.0        | 0.0   | 0.0                             | 0.0       | 0.0   |  |
| 30 to 39                              | 0.6           | 0.0        | 0.3   | 0.0   | 0.0        | 0.0   | 0.1                             | 0.0       | 0.0   |  |
| 40 to 54                              | 0.6           | 0.5        | 0.6   | 0.0   | 0.0        | 0.0   | 0.0                             | 0.0       | 0.0   |  |
| 55 or older                           | 0.0           | 0.0        | 0.0   | 0.0   | 0.0        | 0.0   | 0.0                             | 0.0       | 0.0   |  |
| Are you: (mark all that apply) [2,3]  |               |            |       |       |            |       |                                 |           |       |  |
| White/Caucasian                       | 75.2          | 69.9       | 72.3  | 84.9  | 84.1       | 84.5  | 88.1                            | 88.7      | 88.4  |  |
| African American/Black                | 17.0          | 27.5       | 22.6  | 6.4   | 7.2        | 6.9   | 6.1                             | 6.2       | 6.1   |  |
| American Indian                       | 4.8           | 5.2        | 5.0   | 1.7   | 1.9        | 1.8   | 1.8                             | 2.1       | 1.9   |  |
| Asian American/Asian                  | 6.1           | 3.1        | 4.5   | 4.2   | 4.2        | 4.2   | 2.9                             | 2.6       | 2.7   |  |
| Mexican American/Chicano              | 3.0           | 0.0        | 1.4   | 1.2   | 1.0        | 1.1   | 1.8                             | 1.4       | 1.6   |  |
| Puerto Rican American                 | 1.2           | 0.0        | 0.6   | 1.9   | 2.0        | 2.0   | 0.6                             | 0.6       | 0.6   |  |
| Other Latino                          | 2.4           | 1.0        | 1.7   | 2.9   | 3.7        | 3.4   | 0.9                             | 1.7       | 1.4   |  |
| Other                                 | 5.5           | 4.7        | 5.0   | 2.6   | 3.6        | 3.2   | 1.9                             | 2.4       | 2.2   |  |
| Is English your native language?      |               |            |       |       |            |       |                                 |           |       |  |
| Yes                                   | 90.1          | 94.3       | 92.4  | 95.7  | 94.7       | 95.1  | 96.5                            | 96.5      | 96.5  |  |
| No                                    | 9.9           | 5.7        | 7.6   | 4.3   | 5.3        | 4.9   | 3.5                             | 3.5       | 3.5   |  |
| Are you presently married? [1]        |               |            |       |       |            |       |                                 |           |       |  |
| No                                    |               |            |       |       |            |       |                                 |           |       |  |
| Yes                                   |               |            |       |       |            |       |                                 |           |       |  |
| Citizenship status [1]                |               |            |       |       |            |       |                                 |           |       |  |
| Yes                                   | 91.6          | 94.9       | 93.4  | 97.5  | 97.2       | 97.3  | 97.6                            | 98.2      | 97.9  |  |
| No                                    | 8.4           | 5.1        | 6.6   | 2.5   | 2.8        | 2.7   | 2.4                             | 1.8       | 2.1   |  |
| Twin status                           |               |            |       |       |            |       |                                 |           |       |  |
| No                                    |               |            |       |       |            |       |                                 |           |       |  |
| Yes, identical                        |               |            |       |       |            |       |                                 |           |       |  |
| Yes, fraternal                        | <u>_</u>      |            |       |       |            |       |                                 |           |       |  |