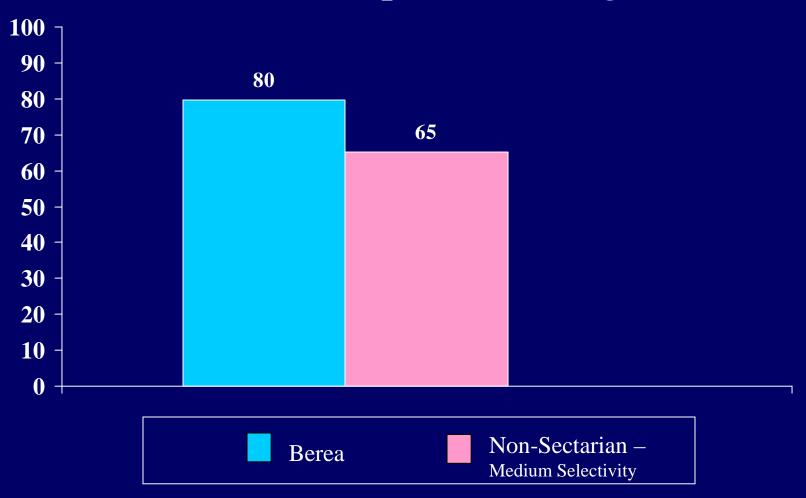

study abroad program



Percent of students who estimate that chances are "very good" that he or she will

### Drop out of college

This Question was a part of the CIRP 2002 Questionnaire, however it was removed from the 2004 Survey.

## Spirituality Questions

Reducing pain and suffering in the world



#### Attaining inner harmony



#### Attaining wisdom



Seeking out opportunities to help me grow spiritually



Seeking beauty in my life



Finding answers to the mysteries of life



#### Becoming a more loving person



Seeking to follow religious teachings in my everyday life



#### Improving the human condition



Love is at the root of all great religions



#### All life is interconnected



#### Believing in supernatural phenomena is foolish



#### We are all spiritual beings



#### It is futile to try to discover the purpose of existence



People can reach a higher spiritual plane of consciousness through meditation or prayer



#### The evil in this world seems to outweigh the good



Most people can grow spiritually without being religious



#### People who don't believe in God will be punished



Non-religious people can lead lives that are just as moral as those of religious believers



Pain and suffering are essential to becoming a better person



#### The universe arose by chance



In the future, science will be able to explain everything



While science can provide important information about the physical world, only religion can truly explain existence



For me, the relationship between science and religion is one of:

# Conflict; I consider mys