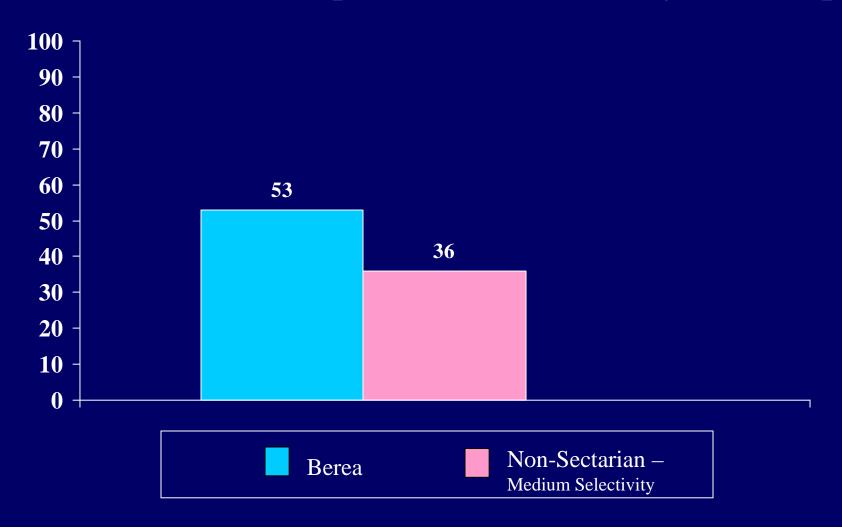

igious beliefs: Have helped me develop my identity



My spiritual/religious beliefs:

#### Are one of the most important things in my life



## My spiritual/religious beliefs: Give meaning/purpose to my life



My spiritual/religious beliefs:

Help define the goals I set for myself



My spiritual/religious beliefs:

#### Provide me with strength, support and guidance



My spiritual/religious beliefs:

Lie behind my whole approach to life



My spiritual/religious beliefs:

Have been formed through much personal reflection and searching



## "Most" or "all" of your close friends: Share your religious/spiritual views



"Most" or "all" of your close friends:

Are searching for meaning/purpose in life



"Most" or "all" of your close friends:

Go to church/temple/other house of worship



#### Searching for meaning/purpose in life



Trying to change things that are unfair in the world



#### Accepting others as they are



Having discussions about the meaning of life with my friends



#### Being honest in my relationship with others



# Participating in community food or clothing drives



# Percent of students who indicated "frequently" or "occasionally" \*Helped friends with personal problems (during the past year)



### Donated money to charity

(during the past year)



### Felt distant from God

(during the past year)



Struggled to understand evil, suffering and death



# Questioned your religious/spiritual beliefs



Percent of students who indicated "frequently"

### Felt loved by God



# Disagreed with your family about religious matters



Percent of stu