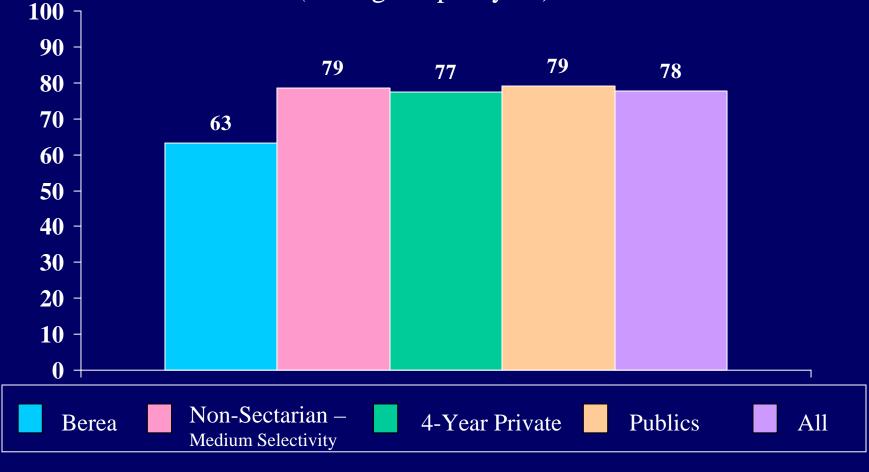

Year Private **Publics** Berea All **Medium Selectivity** 



Percent of students who indicated "frequently" or "Occasionally" Stayed up all night



Percent of students who indicated "frequently" or "Occasionally" Missed school because of illness









Percent of students who indicated "frequently" or "occasionally"



Percent of students who indicated "frequently" or "occasionally"

Attending a public recital or concert (during the past year)

# Percent of students who indicated "frequently" or "occasionally" Visiting an art gallery or museum (during the past year)







# Percent of students who indicated "frequently" Communicating via e-mail (during the past year)

Percent of students who indicated "frequently"

Using the Internet for

research or homework

(during the past year)



Percent of students who indicated "frequently"

#### Participating in Internet chat rooms

(during the past year)

Percent of students who indicated "frequently"

## Using the Internet in other ways

(during the past year)

Percent of students who indicated "frequently" or "occasionally"

# Performing community service as part of a class



Percent of students who indicated "frequently"

#### Using a personal computer

(during the past year)















#### My parents wanted me to go





### Wanted to get away from home



#### To be able to get a better job

(for deciding to go to college)



To gain a general education and appreciation of ideas



#### To improve my reading and study skills

(for deciding to go to college)

#### There was nothing better to do



#### To make me a