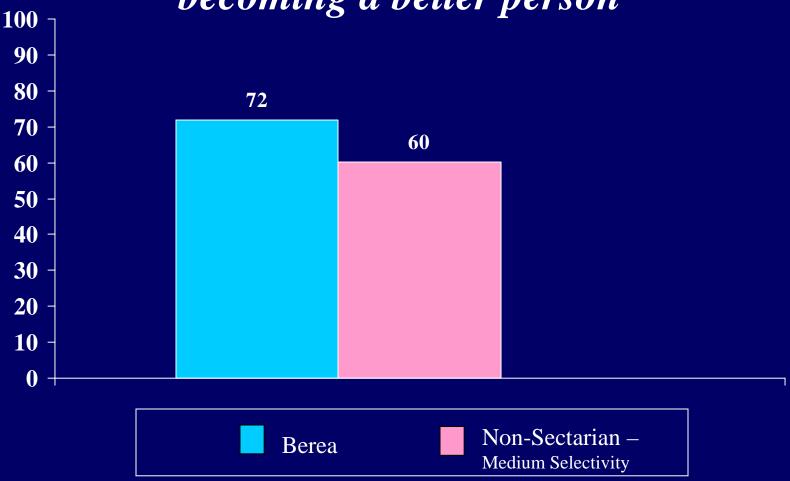

## 2004 CIRP INSTITUTIONAL SUMMARY

| Emotional health                       | 53.7 | 36.9 | 44.6 | 56.5 | 44.8 | 49.8 | 57.7 | 43.6 | 49.6 |
|----------------------------------------|------|------|------|------|------|------|------|------|------|
| Leadership ability                     | 57.9 | 51.8 | 54.6 | 64.6 | 55.1 | 59.2 | 65.5 | 54.1 | 58.9 |
| Mathematical ability                   | 54.3 | 37.9 | 45.4 | 46.7 | 30.6 | 37.5 | 44.5 | 32.2 | 37.4 |
| Mechanical ability                     |      |      |      |      |      |      |      |      |      |
| Originality                            |      |      |      |      |      |      |      |      |      |
| Physical health                        | 54.9 | 26.7 | 39.6 | 63.8 | 41.9 | 51.3 | 68.2 | 39.2 | 51.5 |
| Popularity                             |      |      |      |      |      |      |      |      |      |
| Popularity with the opposite sex       |      |      |      |      |      |      |      |      |      |
| Public speaking ability                | 40.9 | 33.8 | 37.0 | 37.3 | 30.4 | 33.4 | 37.5 | 30.2 | 33.3 |
| Self confidence (intellectual)         | 73.2 | 52.3 | 61.8 | 60.6 | 44.5 | 51.4 | 63.6 | 47.8 | 54.5 |
| Self confidence (social)               | 48.2 | 37.9 | 42.6 | 54.7 | 43.6 | 48.4 | 54.7 | 42.0 | 47.4 |
| Self understanding                     | 61.6 | 44.8 | 52.5 | 54.4 | 45.6 | 49.4 | 52.6 | 43.3 | 47.2 |
| Sensitivity to criticism               |      |      |      |      |      |      |      |      |      |
| Spirituality                           | 51.8 | 51.5 | 51.7 | 28.4 | 29.7 | 29.1 | 43.9 | 48.4 | 46.5 |
| Stubbornness                           |      |      |      |      |      |      |      |      |      |
| Understanding of others                | 68.3 | 60.0 | 63.8 | 58.7 | 65.4 | 62.5 | 56.8 | 65.3 | 61.7 |
| Writing ability                        | 53.0 | 52.6 | 52.8 | 42.0 | 45.5 | 44.0 | 37.7 | 45.7 | 42.4 |
| From what kind of secondary school did |      |      |      |      |      |      |      |      |      |
| you graduate? [1]                      |      |      |      |      |      |      |      |      |      |
| Public                                 | 87.8 | 90.8 | 89.4 | 78.2 | 81.3 | 80.0 | 83.5 | 84.8 | 84.3 |
| Private, denominational                | 6.1  | 6.1  | 6.1  | 14.8 | 13.4 | 14.0 | 11.3 | 10.4 | 10.8 |
| Private, non-denominational or other   | 6.1  | 3.1  | 4.4  | 7.0  | 5.3  | 6.0  | 5.2  | 4.8  | 5.0  |
| How would you describe the racial      |      |      |      |      |      |      |      |      |      |
| composition of:                        |      |      |      |      |      |      |      |      |      |
|                                        |      |      |      |      |      |      |      |      |      |
| the high school you last attended?     |      |      |      |      |      |      |      |      |      |
| Completely white                       |      |      |      |      |      |      |      |      |      |
| Mostly white                           |      |      |      |      |      |      |      |      |      |
| Roughly half non-white                 |      |      |      |      |      |      |      |      |      |
| Mostly non-white                       |      |      |      |      |      |      |      |      |      |
| Completely non-white                   |      |      |      |      |      |      |      |      |      |
| the neighborhood where you grew up?    |      |      |      |      |      |      |      |      |      |
|                                        |      |      |      |      |      |      |      |      |      |