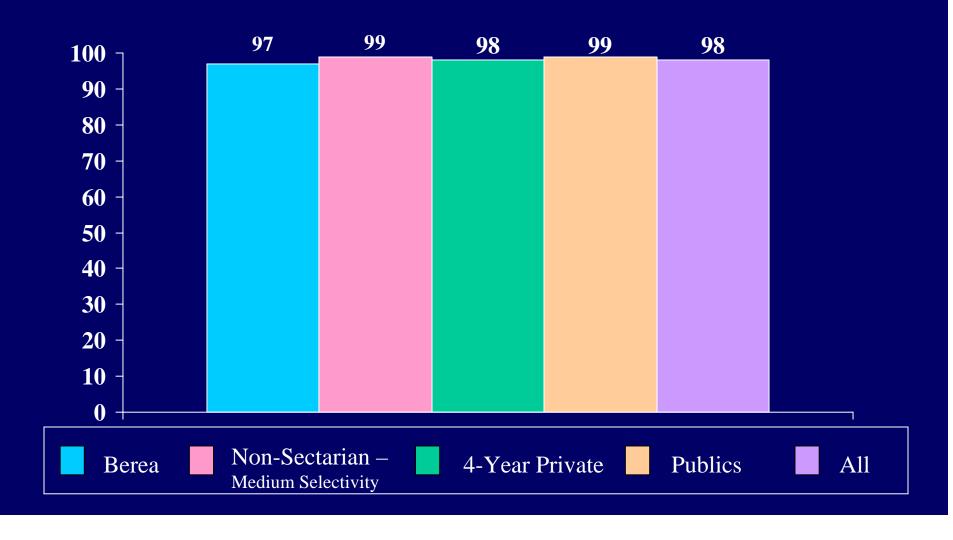

## 2004 CIRP INSTITUTIONAL SUMMARY

| Emotional health                       | 53.7 | 36.9 | 44.6 | 56.5 | 44.8 | 49.8 | 57.7 | 43.6 | 49.6 |
|----------------------------------------|------|------|------|------|------|------|------|------|------|
| Leadership ability                     | 57.9 | 51.8 | 54.6 | 64.6 | 55.1 | 59.2 | 65.5 | 54.1 | 58.9 |
| Mathematical ability                   | 54.3 | 37.9 | 45.4 | 46.7 | 30.6 | 37.5 | 44.5 | 32.2 | 37.4 |
| Mechanical ability                     |      |      |      |      |      |      |      |      |      |
| Originality                            |      |      |      |      |      |      |      |      |      |
| Physical health                        | 54.9 | 26.7 | 39.6 | 63.8 | 41.9 | 51.3 | 68.2 | 39.2 | 51.5 |
| Popularity                             |      |      |      |      |      |      |      |      |      |
| Popularity with the opposite sex       |      |      |      |      |      |      |      |      |      |
| Public speaking ability                | 40.9 | 33.8 | 37.0 | 37.3 | 30.4 | 33.4 | 37.5 | 30.2 | 33.3 |
| Self confidence (intellectual)         | 73.2 | 52.3 | 61.8 | 60.6 | 44.5 | 51.4 | 63.6 | 47.8 | 54.5 |
| Self confidence (social)               | 48.2 | 37.9 | 42.6 | 54.7 | 43.6 | 48.4 | 54.7 | 42.0 | 47.4 |
| Self understanding                     | 61.6 | 44.8 | 52.5 | 54.4 | 45.6 | 49.4 | 52.6 | 43.3 | 47.2 |
| Sensitivity to criticism               |      |      |      |      |      |      |      |      |      |
| Spirituality                           | 51.8 | 51.5 | 51.7 | 28.4 | 29.7 | 29.1 | 43.9 | 48.4 | 46.5 |
| Stubbornness                           |      |      |      |      |      |      |      |      |      |
| Understanding of others                | 68.3 | 60.0 | 63.8 | 58.7 | 65.4 | 62.5 | 56.8 | 65.3 | 61.7 |
| Writing ability                        | 53.0 | 52.6 | 52.8 | 42.0 | 45.5 | 44.0 | 37.7 | 45.7 | 42.4 |
| From what kind of secondary school did |      |      |      |      |      |      |      |      |      |
| you graduate? [1]                      |      |      |      |      |      |      |      |      |      |
| Public                                 | 87.8 | 90.8 | 89.4 | 78.2 | 81.3 | 80.0 | 83.5 | 84.8 | 84.3 |
| Private, denominational                | 6.1  | 6.1  | 6.1  | 14.8 | 13.4 | 14.0 | 11.3 | 10.4 | 10.8 |
| Private, non-denominational or other   | 6.1  | 3.1  | 4.4  | 7.0  | 5.3  | 6.0  | 5.2  | 4.8  | 5.0  |
| How would you describe the racial      |      |      |      |      |      |      |      |      |      |
| composition of:                        |      |      |      |      |      |      |      |      |      |
|                                        |      |      |      |      |      |      |      |      |      |
| the high school you last attended?     |      |      |      |      |      |      |      |      |      |
| Completely white                       |      |      |      |      |      |      |      |      |      |
| Mostly white                           |      |      |      |      |      |      |      |      |      |
| Roughly half non-white                 |      |      |      |      |      |      |      |      |      |
| Mostly non-white                       |      |      |      |      |      |      |      |      |      |
| Completely non-white                   |      |      |      |      |      |      |      |      |      |
| the neighborhood where you grew up?    |      |      |      |      |      |      |      |      |      |
|                                        |      |      |      |      |      |      |      |      |      |