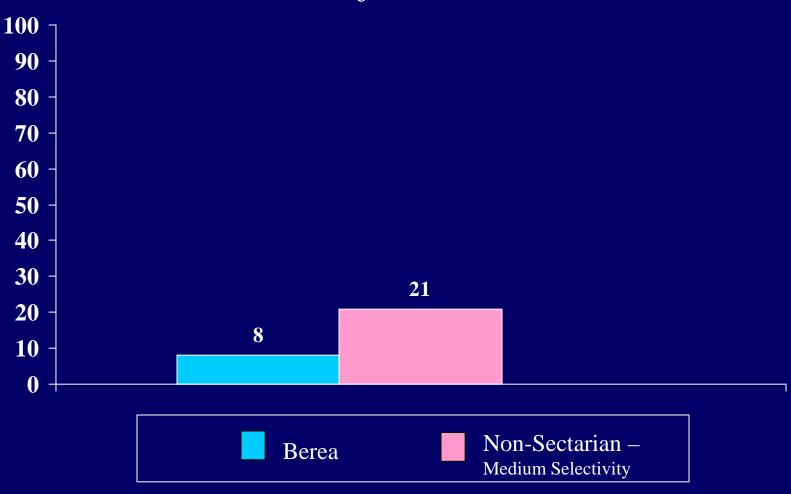

|                                       | Berea College |            |       |       | n-sectari  |       | Other Religious<br>4yr Colleges |           |       |  |
|---------------------------------------|---------------|------------|-------|-------|------------|-------|---------------------------------|-----------|-------|--|
|                                       | Be            | erea Colle | ege   |       | r College/ |       |                                 | •         |       |  |
| Berea College                         |               |            |       |       | um-seled   | ,     |                                 | ium selec | ,     |  |
| First-Time Full-Time                  | Men           |            | Total | Men   | Women      | Total | Men                             | Women     | Total |  |
| Number of Respondents                 | 167           | 196        | 363   | 14549 | 19084      | 33633 | 12246                           | 16664     | 28911 |  |
| How old will you be on December 31 of |               |            |       |       |            |       |                                 |           |       |  |
| this year? [1]                        |               |            |       |       |            |       |                                 |           |       |  |
| 16 or younger                         | 0.0           | 0.0        | 0.0   | 0.0   | 0.1        | 0.1   | 0.1                             | 0.1       | 0.1   |  |
| 17                                    | 1.2           | 3.1        | 2.2   | 1.4   | 2.0        | 1.7   | 8.0                             | 1.6       | 1.2   |  |
| 18                                    | 56.7          | 64.3       |       | 66.7  | 75.6       | 71.8  | 52.3                            | 63.4      | 58.7  |  |
| 19                                    | 31.1          | 29.6       | 30.3  | 30.0  | 21.5       | 25.2  | 43.9                            | 33.8      | 38.1  |  |
| 20                                    | 4.9           | 1.0        | 2.8   | 1.2   | 0.6        | 0.8   | 2.1                             | 0.8       | 1.4   |  |
| 21 or older                           |               |            |       |       |            |       |                                 |           |       |  |
| 21 to 24                              | 3.0           | 1.5        | 2.2   | 0.5   | 0.2        | 0.3   | 0.8                             | 0.2       | 0.5   |  |
| 25 to 29                              | 1.8           | 0.0        | 0.8   | 0.1   | 0.0        | 0.0   | 0.0                             | 0.0       | 0.0   |  |
| 30 to 39                              | 0.6           | 0.0        | 0.3   | 0.0   | 0.0        | 0.0   | 0.1                             | 0.0       | 0.0   |  |
| 40 to 54                              | 0.6           | 0.5        | 0.6   | 0.0   | 0.0        | 0.0   | 0.0                             | 0.0       | 0.0   |  |
| 55 or older                           | 0.0           | 0.0        | 0.0   | 0.0   | 0.0        | 0.0   | 0.0                             | 0.0       | 0.0   |  |
| Are you: (mark all that apply) [2,3]  |               |            |       |       |            |       |                                 |           |       |  |
| White/Caucasian                       | 75.2          | 69.9       | 72.3  | 84.9  | 84.1       | 84.5  | 88.1                            | 88.7      | 88.4  |  |
| African American/Black                | 17.0          | 27.5       | 22.6  | 6.4   | 7.2        | 6.9   | 6.1                             | 6.2       | 6.1   |  |
| American Indian                       | 4.8           | 5.2        | 5.0   | 1.7   | 1.9        | 1.8   | 1.8                             | 2.1       | 1.9   |  |
| Asian American/Asian                  | 6.1           | 3.1        | 4.5   | 4.2   | 4.2        | 4.2   | 2.9                             | 2.6       | 2.7   |  |
| Mexican American/Chicano              | 3.0           | 0.0        | 1.4   | 1.2   | 1.0        | 1.1   | 1.8                             | 1.4       | 1.6   |  |
| Puerto Rican American                 | 1.2           | 0.0        | 0.6   | 1.9   | 2.0        | 2.0   | 0.6                             | 0.6       | 0.6   |  |
| Other Latino                          | 2.4           | 1.0        | 1.7   | 2.9   | 3.7        | 3.4   | 0.9                             | 1.7       | 1.4   |  |
| Other                                 | 5.5           | 4.7        | 5.0   | 2.6   | 3.6        | 3.2   | 1.9                             | 2.4       | 2.2   |  |
| Is English your native language?      |               |            |       |       |            |       |                                 |           |       |  |
| Yes                                   | 90.1          | 94.3       | 92.4  | 95.7  | 94.7       | 95.1  | 96.5                            | 96.5      | 96.5  |  |
| No                                    | 9.9           | 5.7        | 7.6   | 4.3   | 5.3        | 4.9   | 3.5                             | 3.5       | 3.5   |  |
| Are you presently married? [1]        |               |            |       |       |            |       |                                 |           |       |  |
| No                                    |               |            |       |       |            |       |                                 |           |       |  |
| Yes                                   |               |            |       |       |            |       |                                 |           |       |  |
| Citizenship status [1]                |               |            |       |       |            |       |                                 |           |       |  |
| Yes                                   | 91.6          | 94.9       | 93.4  | 97.5  | 97.2       | 97.3  | 97.6                            | 98.2      | 97.9  |  |
| No                                    | 8.4           | 5.1        | 6.6   | 2.5   | 2.8        | 2.7   | 2.4                             | 1.8       | 2.1   |  |
| Twin status                           |               |            |       |       |            |       |                                 |           |       |  |
| No                                    |               |            |       |       |            |       |                                 |           |       |  |
| Yes, identical                        |               |            |       |       |            |       |                                 |           |       |  |
| Yes, fraternal                        | <u>_</u>      |            |       |       |            |       |                                 |           |       |  |

| Berea College                                | Ве   | erea Colle | ege   | 4     | on-sectari<br>yr College<br>ium-selec | es<br>ctivity | Other Religious<br>4yr Colleges<br>medium selectivity |       |       |
|----------------------------------------------|------|------------|-------|-------|---------------------------------------|---------------|-------------------------------------------------------|-------|-------|
| First-Time Full-Time                         | Men  | Women      | Total | Men   | Women                                 | Total         | Men                                                   | Women | Total |
| Number of Respondents                        | 167  | 196        | 363   | 14549 | 19084                                 | 33633         | 12246                                                 | 16664 | 28911 |
| Are you a veteran?                           |      |            |       |       |                                       |               |                                                       |       |       |
| No                                           |      |            |       |       |                                       |               |                                                       |       |       |
| Yes                                          |      |            |       |       |                                       |               |                                                       |       |       |
| Do you have a disability? [3]                |      |            |       |       |                                       |               |                                                       |       |       |
| Hearing                                      | 0.0  | 2.6        | 1.4   | 0.6   | 0.9                                   | 0.7           | 0.9                                                   | 0.6   | 0.7   |
| Speech                                       | 0.0  | 0.5        | 0.3   | 0.3   | 0.2                                   | 0.2           | 0.4                                                   | 0.2   | 0.3   |
| Orthopedic                                   | 1.2  | 2.0        | 1.7   | 0.4   | 0.6                                   | 0.5           | 0.4                                                   | 0.7   | 0.6   |
| Learning disability                          | 2.4  | 2.0        | 2.2   | 5.2   | 3.9                                   | 4.5           | 3.4                                                   | 2.4   | 2.8   |
| Health related                               | 1.8  | 1.5        | 1.7   | 0.9   | 1.2                                   | 1.1           | 1.1                                                   | 1.6   | 1.4   |
| Partially sighted or blind                   | 3.0  | 2.6        | 2.8   | 1.3   | 1.0                                   | 1.2           | 1.2                                                   | 1.4   | 1.4   |
| Other                                        | 1.8  | 3.1        | 2.5   | 2.0   | 1.3                                   | 1.6           | 1.5                                                   | 1.6   | 1.5   |
| Your religious preference [3,4]              |      |            |       |       |                                       |               |                                                       |       |       |
| Protestant (Christian)                       | 67.5 | 74.0       | 71.0  | 31.2  | 36.9                                  | 34.4          | 69.6                                                  | 71.8  | 70.9  |
| Roman Catholic                               | 8.0  | 6.3        | 7.0   | 39.2  | 38.9                                  | 39.0          | 17.2                                                  | 16.3  | 16.7  |
| Jewish                                       | 0.0  | 1.0        | 0.6   | 4.8   | 3.3                                   | 3.9           | 0.4                                                   | 0.2   | 0.3   |
| Other                                        | 6.7  | 6.8        | 6.8   | 4.8   | 4.4                                   | 4.6           | 3.4                                                   | 3.5   | 3.5   |
| None                                         | 17.8 | 12.0       | 14.6  | 20.1  | 16.5                                  | 18.0          | 9.4                                                   | 8.2   | 8.7   |
| Do you consider yourself a born-again        |      |            |       |       |                                       |               |                                                       |       |       |
| Christian?                                   |      |            |       |       |                                       |               |                                                       |       |       |
| No                                           | 52.2 | 43.5       | 47.4  | 85.8  | 82.9                                  | 84.2          | 50.9                                                  | 50.1  | 50.4  |
| Yes                                          | 47.8 | 56.5       | 52.6  | 14.2  | 17.1                                  | 15.8          | 49.1                                                  | 49.9  | 49.6  |
| Are your parents:                            |      |            |       |       |                                       |               |                                                       |       |       |
| Both alive and living with each other?       | 56.1 | 48.2       | 51.8  | 75.4  | 70.0                                  | 72.3          | 75.8                                                  | 73.4  | 74.4  |
| Both alive, divorced or living apart?        | 36.6 | 43.5       | 40.3  | 21.4  | 25.9                                  | 24.0          | 20.8                                                  | 22.7  | 21.9  |
| One or both deceased?                        | 7.3  | 8.3        | 7.8   | 3.2   | 4.1                                   | 3.7           | 3.4                                                   | 3.9   | 3.7   |
| What is the best estimate of your            | 1.0  | 0.0        |       | 0.2   |                                       |               |                                                       | 0.0   |       |
| parents' total income last year?             |      |            |       |       |                                       |               |                                                       |       |       |
| Consider income from all sources             |      |            |       |       |                                       |               |                                                       |       |       |
| before taxes. [3,7]                          |      |            |       |       |                                       |               |                                                       |       |       |
| Less than \$6,000                            |      |            |       |       |                                       |               |                                                       |       |       |
| \$6,000 to \$9,999                           | 15.5 | 13.6       | 14.5  | 2.3   | 2.9                                   | 2.6           | 3.2                                                   | 4.1   | 3.7   |
| \$10,000 to \$14,999                         | 12.3 | 13.6       | 13.0  | 1.6   | 2.9                                   | 2.3           | 2.0                                                   | 3.4   | 2.8   |
| \$15,000 to \$19,999                         | 6.5  | 7.6        | 7.1   | 1.6   | 2.4                                   | 2.1           | 2.1                                                   | 3.4   | 2.8   |
| \$20,000 to \$24,999                         | 9.0  | 9.2        | 9.1   | 2.5   | 3.5                                   | 3.1           | 4.2                                                   | 4.6   | 4.4   |
| \$25,000 to \$29,999                         | 11.0 | 13.0       | 12.1  | 2.7   | 4.4                                   | 3.6           | 3.7                                                   | 4.7   | 4.2   |
| \$30,000 or more                             |      |            |       |       |                                       |               |                                                       |       |       |
| \$30,000 to \$39,999                         | 16.1 | 20.1       | 18.3  | 5.5   | 6.9                                   | 6.3           | 8.1                                                   | 9.9   | 9.1   |
| \$30,000 to \$39,999<br>\$30,000 to \$34,999 | 10.1 | 20.1       | 10.3  | 3.3   | 0.9                                   |               |                                                       | 9.9   | 9.1   |
| \$30,000 to \$34,999                         | I    |            |       |       |                                       |               |                                                       |       |       |

|                                         |      |             |             | 140         | <del>m occian</del> | an      | Other Iteligious |          |        |  |
|-----------------------------------------|------|-------------|-------------|-------------|---------------------|---------|------------------|----------|--------|--|
|                                         | Be   | erea Colle  | ege         | 4           | r College           | es      | 4yr Colleges     |          |        |  |
| Berea College                           |      |             |             | medi        | um-seled            | ctivity | medi             | um selec | tivity |  |
| First-Time Full-Time                    | Men  | Women       | Total       | Men         | Women               | Total   | Men              | Women    | Total  |  |
| Number of Respondents                   | 167  | 196         | 363         | 14549       | 19084               | 33633   | 12246            | 16664    | 28911  |  |
| \$35,000 to \$39,999                    |      |             |             |             |                     |         |                  |          |        |  |
| \$40,000 or more                        |      |             |             |             |                     |         |                  |          |        |  |
| \$40,000 to \$49,999                    | 18.1 | 12.5        | 15.0        | 6.9         | 8.3                 | 7.7     | 11.4             | 11.9     | 11.7   |  |
| \$50,000 or more                        |      |             |             |             |                     |         |                  |          |        |  |
| \$50,000 to \$59,999                    | 6.5  | 5.4         | 5.9         | 7.7         | 10.5                | 9.3     | 12.4             | 12.3     | 12.4   |  |
| \$60,000 to \$74,999                    | 4.5  | 3.3         | 3.8         | 11.8        | 12.7                | 12.3    | 15.3             | 14.3     | 14.7   |  |
| \$75,000 to \$99,999                    | 0.6  | 1.1         | 0.9         | 17.3        | 14.9                | 16.0    | 16.7             | 13.4     | 14.9   |  |
| \$100,000 or more                       |      |             |             |             |                     |         |                  |          |        |  |
| \$100,000 to \$149,999                  | 0.0  | 0.0         | 0.0         | 20.4        | 15.5                | 17.7    | 12.0             | 11.2     | 11.6   |  |
| \$150,000 or more                       |      |             |             |             |                     |         |                  |          |        |  |
| \$150,000 to \$199,999                  | 0.0  | 0.0         | 0.0         | 8.3         | 6.4                 | 7.2     | 4.1              | 3.6      | 3.8    |  |
| \$200,000 or more                       | 0.0  | 0.5         | 0.3         | 11.4        | 8.8                 | 10.0    | 4.8              | 3.3      | 4.0    |  |
| What is the highest level of formal     |      |             |             |             |                     |         |                  |          |        |  |
| education obtained by:                  |      |             |             |             |                     |         |                  |          |        |  |
|                                         |      |             |             |             |                     |         |                  |          |        |  |
| your father?                            |      |             |             |             |                     |         |                  |          |        |  |
| Grammar school or less                  | 4.4  | 3.7         | 4.0         | 1.8         | 2.2                 | 2.0     | 2.0              | 1.8      | 1.9    |  |
| Some high school                        | 14.6 | 10.5        | 12.4        | 3.6         | 4.5                 | 4.1     | 4.3              | 4.5      | 4.4    |  |
| High school graduate                    | 31.6 | 31.6        | 31.6        | 22.9        | 24.5                | 23.8    | 26.3             | 29.2     | 28.0   |  |
| Postsecondary school other than college | 5.1  | 5.3         | 5.2         | 3.5         | 5.0                 | 4.4     | 4.8              | 5.5      | 5.2    |  |
| Some college                            | 13.3 | 20.5        | 17.2        | 15.3        | 15.8                | 15.6    | 16.6             | 15.7     | 16.1   |  |
| College degree                          | 19.0 | 16.3        | 17.5        | 30.4        | 27.7                | 28.9    | 28.7             | 26.5     | 27.5   |  |
| Some graduate school                    | 3.2  | 1.6         | 2.3         | 2.0         | 1.7                 | 1.9     | 1.7              | 1.9      | 1.8    |  |
| Graduate degree                         | 8.9  | 10.5        | 9.8         | 20.3        | 18.7                | 19.4    | 15.5             | 14.8     | 15.1   |  |
| your mother?                            |      |             |             |             |                     |         |                  |          |        |  |
| Grammar school or less                  | 4.3  | 1.0         | 2.5         | 1.5         | 1.8                 | 1.7     | 1.7              | 1.3      | 1.5    |  |
| Some high school                        | 6.7  | 9.8         | 8.4         | 2.2         | 2.7                 | 2.5     | 2.5              | 3.1      | 2.9    |  |
| High school graduate                    | 32.5 | 28.4        | 30.3        | 23.2        | 23.7                | 23.5    | 27.9             | 25.9     | 26.7   |  |
| Postsecondary school other than college | 4.9  | 5.7         | 5.3         | 4.9         | 5.7                 | 5.4     | 4.7              | 6.7      | 5.8    |  |
| Some college                            | 18.4 | 19.6        | 19.0        | 16.4        | 18.0                | 17.3    | 17.8             | 19.4     | 18.7   |  |
| College degree                          | 23.3 | 23.7        | 23.5        | 31.9<br>2.6 | 29.8<br>2.5         | 30.7    | 31.2             | 30.5     | 30.8   |  |
| Some graduate school                    | 2.5  | 2.6         | 2.5         | -           | _                   | 2.5     | 2.1              | 1.8      | 1.9    |  |
| Graduate degree                         | 7.4  | 9.3         | 8.4         | 17.2        | 15.9                | 16.5    | 12.1             | 11.3     | 11.6   |  |
| Your father's occupation [3,4] Artist   | 2.5  | 2.2         | 2.4         | 1.1         | 1.1                 | 1.1     | 1.0              | 0.7      | 0.8    |  |
| Business                                | 12.0 | 2.2<br>11.1 | 2.4<br>11.5 | 35.1        | 32.3                | 33.5    | 26.7             | 23.8     | 25.0   |  |
| Clerical                                | 1.3  |             | 0.9         |             | 1.2                 |         | _                |          | 25.0   |  |
| Ciericai                                | 1.3  | 0.6         | 0.9         | 1.7         | 1.2                 | 1.4     | 1.2              | 1.0      | . 1.1  |  |

|                                              | Вє              | erea Colle | ege        | 4          | on-sectar<br>yr College | es         |                 | es                 |            |  |
|----------------------------------------------|-----------------|------------|------------|------------|-------------------------|------------|-----------------|--------------------|------------|--|
| Berea College                                |                 |            |            |            | ium-seled               |            |                 | ium selec          |            |  |
| First-Time Full-Time                         | Men             | Women      | Total      | Men        | Women                   | Total      | Men             | Women              | Total      |  |
| Number of Respondents                        | 167             | 196        | 363        | 14549      | 19084                   | 33633      | 12246           | 16664              | 28911      |  |
| Clergy                                       | 4.4             | 2.8        | 3.6        | 0.5        | 0.6                     | 0.6        | 3.2<br>0.7      | 3.2                | 3.2<br>0.7 |  |
| College teacher                              | 0.6<br>0.6      | 1.1        | 0.9<br>0.9 | 0.3<br>2.4 | 0.5<br>1.9              | 0.4<br>2.1 | 1.6             | 0.8<br>1.4         | 1.5        |  |
| Doctor (MD or DDS)                           | 1.3             | 1.1<br>3.3 | 2.4        | 2.4        | 2.3                     | 2.1        | 3.7             | 3.2                | 3.4        |  |
| Education (secondary) Education (elementary) | 0.6             | 3.3<br>1.1 | 0.9        | 2.5<br>1.3 | 0.9                     | 1.0        | 1.4             | 3.2<br>0.8         | 3.4<br>1.1 |  |
|                                              | 6.3             | 2.8        | 4.4        | 6.4        | 7.1                     | 6.8        | 5.7             | 7.3                | 6.6        |  |
| Engineer Farmer or forester                  | 1.9             | 2.0<br>1.1 | 1.5        | 0.5        | 0.9                     | 0.7        | 4.0             | 7.3<br>4.5         | 4.3        |  |
|                                              | _               |            | _          |            | 1.4                     | 1.4        | -               | _                  | _          |  |
| Health professional                          | 0.6             | 0.0        | 0.3        | 1.5<br>0.1 | 0.2                     | 0.2        | 1.3<br>0.2      | 1.2<br>0.2         | 1.2<br>0.2 |  |
| Homemaker                                    | 0.0             | 0.6        | 0.3        | 1.9        | 1.8                     | 1.9        | 1.1             | 0.2                | 1.0        |  |
| Lawyer                                       | 4.4             | 0.0<br>3.3 | 0.3        | 1.9        | 1.0                     | 1.9        | 1.1             | 1.2                | 1.3        |  |
| Military                                     | 0.0             |            | 3.8        | _          |                         |            |                 | 0.5                |            |  |
| Nurse                                        |                 | 1.1        | 0.6        | 0.4<br>0.5 | 0.4                     | 0.4        | 0.5             |                    | 0.5        |  |
| Research scientist                           | 0.6             | 0.0        | 0.3        |            | 0.4                     | 0.4        | 0.3             | 0.4                | 0.4        |  |
| Social worker                                | 0.6             | 1.1        | 0.9        | 0.6        | 0.5                     | 0.5        | 0.8             | 0.5                | 0.6        |  |
| Skilled worker                               | 15.2            | 15.6       | 15.4       | 10.1       | 8.3                     | 9.1        | 10.1            | 8.9                | 9.4        |  |
| Semi skilled worker                          | 6.3             | 6.7        | 6.5        | 2.4        | 2.2                     | 2.3        | 4.5             | 3.7                | 4.1        |  |
| Laborer                                      | 9.5             | 8.3        | 8.9        | 2.6        | 2.6                     | 2.6        | 4.3             | 4.1                | 4.2        |  |
| Unemployed                                   | 5.7             | 9.4        | 7.7        | 2.0        | 2.5                     | 2.3        | 1.8             | 2.4                | 2.1        |  |
| Other occupation                             | 24.7            | 26.7       | 25.7       | 25.2       | 29.8                    | 27.8       | 24.5            | 29.2               | 27.2       |  |
| Your mother's occupation [3,4]               | 4.0             | 0.4        | 4 7        | 4.0        | 4.0                     | 4.0        | 4.5             | 4.0                | 4.4        |  |
| Artist                                       | 1.3             | 2.1        | 1.7<br>7.5 | 1.9        | 1.8                     | 1.8        | 1.5             | 1.3                | 1.4        |  |
| Business                                     | 8.8             | 6.4        | -          | 16.7       | 16.7                    | 16.7       | 15.2            | 14.4               | 14.7       |  |
| Clerical                                     | 5.7             | 5.3        | 5.5        | 6.0        | 5.4                     | 5.7        | 5.8             | 6.4                | 6.1        |  |
| Clergy                                       | 0.6             | 0.0        | 0.3        | 0.3        | 0.2                     | 0.2        | 0.6             | 0.5                | 0.6        |  |
| College teacher                              | 0.6             | 0.0        | 0.3        | 0.5        | 0.4                     | 0.4        | 0.3             | 0.4                | 0.4        |  |
| Doctor (MD or DDS)                           | 0.0             | 0.5        | 0.3        | 1.2        | 1.0                     | 1.1        | 0.9             | 0.9                | 0.9        |  |
| Education (secondary)                        | 1.9             | 4.3        | 3.2        | 4.8        | 4.1                     | 4.4        | 6.4             | 4.6                | 5.3        |  |
| Education (elementary)                       | 5.0             | 9.6        | 7.5        | 10.2       | 9.6                     | 9.9        | 11.2            | 9.0                | 9.9        |  |
| Engineer                                     | 0.6             | 0.0        | 0.3        | 0.4        | 0.3                     | 0.3        | 0.2             | 0.2                | 0.2        |  |
| Farmer or forester                           | 0.6             | 0.0        | 0.3        | 0.1        | 0.1                     | 0.1        | 0.2             | 0.5                | 0.4        |  |
| Health professional                          | 1.3             | 2.7        | 2.0        | 3.6        | 3.4                     | 3.5        | 2.4             | 2.9                | 2.7        |  |
| Homemaker                                    | 15.1            | 10.7       | 12.7       | 8.7        | 10.1                    | 9.5        | 8.7             | 11.6               | 10.4       |  |
| Lawyer                                       | 0.0             | 0.0        | 0.0        | 0.5        | 0.4                     | 0.4        | 0.2             | 0.3                | 0.2        |  |
| Military                                     | 0.0             | 0.0        | 0.0        | 0.2        | 0.1                     | 0.2        | 0.0             | 0.1                | 0.1        |  |
| Nurse                                        | 8.8             | 9.1        | 9.0        | 9.5        | 9.4                     | 9.4        | 8.7             | 9.1                | 9.0        |  |
| Research scientist                           | 0.0             | 0.0        | 0.0        | 0.3<br>2.0 | 0.2                     | 0.3        | 0.0             | 0.1                | 0.1        |  |
| Social worker                                | 3.8 1.1 2.3     |            |            |            | 1.6                     | 1.7        | 1.9             | 1.5                | 1.7        |  |
|                                              |                 |            |            |            | on-sectar               |            | Other Religious |                    |            |  |
|                                              | Berea College   |            |            |            | 4yr Colleges            |            |                 | 4yr Colleges       |            |  |
| Berea College                                | 20.00.000       |            |            |            | medium-selectivity      |            |                 | medium selectivity |            |  |
| First-Time Full-Time                         | Men Women Total |            |            |            |                         |            |                 |                    |            |  |
| FII SETTIME FUIL-THINE                       | IVICII          | vvoilleil  | iulal      | IVIEII     | Wolliefi                | ı Uldi     | Men Women Total |                    |            |  |

| Number of Respondents                    | 167  | 196        | 363   | 14549 | 19084      | 33633   | 12246 | 16664      | 28911   |
|------------------------------------------|------|------------|-------|-------|------------|---------|-------|------------|---------|
| Skilled worker                           | 3.8  | 4.8        | 4.3   | 1.6   | 1.6        | 1.6     | 2.2   | 1.3        | 1.7     |
| Semi skilled worker                      | 5.7  | 4.3        | 4.9   | 2.0   | 1.3        | 1.6     | 2.8   | 2.3        | 2.5     |
| Laborer                                  | 5.0  | 3.7        | 4.3   | 1.0   | 1.1        | 1.1     | 2.3   | 2.1        | 2.2     |
| Unemployed                               | 7.5  | 10.2       | 9.0   | 4.9   | 5.4        | 5.2     | 4.2   | 4.2        | 4.2     |
| Other occupation                         | 23.9 | 25.1       | 24.6  | 23.5  | 25.9       | 24.9    | 24.1  | 26.3       | 25.3    |
| Your father's religious preference [3,4] |      |            |       |       |            |         |       |            |         |
| Protestant(Christian)                    | 70.1 | 70.2       | 70.1  | 33.4  | 37.1       | 35.5    | 68.0  | 66.7       | 67.3    |
| Roman Catholic                           | 11.6 |            |       | 42.4  | 41.0       | 41.6    | 19.3  | 19.2       | 19.2    |
| Jewish                                   | 0.0  | 0.6        | 0.3   | 6.4   | 4.7        | 5.4     | 0.5   | 0.7        | 0.6     |
| Other                                    | 5.4  | 4.7        | 5.0   |       | 4.1        | 4.5     | 3.1   | 3.0        | 3.0     |
| None                                     | 12.9 | 15.2       | 14.2  | 12.7  | 13.1       | 12.9    | 9.1   | 10.4       | 9.8     |
| Your mother's religious preference [3,4] |      |            |       |       |            |         |       |            |         |
| Protestant (Christian)                   | 74.5 | 75.0       | 74.8  | 35.4  | 40.4       | 38.3    | 71.6  | 72.2       | 71.9    |
| Roman Catholic                           | 8.7  | 7.4        |       | 44.8  | 42.6       | 43.5    | 19.4  | 19.3       | 19.4    |
| Jewish                                   | 0.7  | 0.6        |       |       | 4.1        | 4.9     | 0.4   | 0.3        | 0.4     |
| Other                                    | 6.0  | 5.1        | 5.5   |       | 4.1        | 4.2     | 2.9   | 3.1        | 3.0     |
| None                                     | 10.1 | 11.9       |       | 9.5   | 8.7        | 9.1     | 5.6   | 5.1        | 5.3     |
| How many persons are currently           | 10   | 11.0       |       | 0.0   | 0.7        | 0.1     | 0.0   | 0.1        | 0.0     |
| dependent on your parents?               |      |            |       |       |            |         |       |            |         |
| One                                      |      |            |       |       |            |         |       |            |         |
| Two                                      |      |            |       |       |            |         |       |            |         |
| Three                                    |      |            |       |       |            |         |       |            |         |
| Four                                     |      |            |       |       |            |         |       |            |         |
| Five                                     |      |            |       |       |            |         |       |            |         |
| Six or more                              | l    |            |       |       |            |         |       |            |         |
| How many of these dependents other       |      |            |       |       |            |         |       |            |         |
| than yourself are currently              |      |            |       |       |            |         |       |            |         |
| attending college?                       |      |            |       |       |            |         |       |            |         |
| None                                     |      |            |       |       |            |         |       |            |         |
| One                                      | l    |            |       |       |            |         |       |            |         |
| Two                                      |      |            |       |       |            |         |       |            |         |
| Three or more                            |      |            |       |       |            |         |       |            |         |
| Student rated self above average or      |      |            |       |       |            |         |       |            |         |
| highest 10% as compared with the         |      |            |       |       |            |         |       |            |         |
| average person of his/her age in:        |      |            |       |       |            |         |       |            |         |
| Academic ability                         | 81.0 | 79.0       | 79.9  | 63.9  | 61.1       | 62.3    | 62.1  | 62.1       | 62.1    |
| Artistic ability                         | 43.3 | 31.8       |       |       | 32.9       | 32.0    | 27.8  | 27.7       | 27.7    |
| Artistic ability                         | 45.5 | 31.0       | 37.0  |       |            |         |       | ner Religi |         |
|                                          | l _  |            |       |       | n-sectari  |         |       | _          |         |
|                                          | Be   | erea Colle | ege   |       | yr College |         |       | yr College |         |
| Berea College                            |      |            |       | medi  | um-selec   | ctivity | med   | ium selec  | ctivity |
| First-Time Full-Time                     | Men  | Women      | Total | Men   | Women      | Total   | Men   | Women      | Total   |
| Number of Respondents                    | 167  | 196        | 363   | 14549 | 19084      | 33633   | 12246 | 16664      | 28911   |
| Athletic ability                         |      |            |       |       |            |         |       |            |         |
| Competitiveness                          |      |            |       |       |            |         |       |            |         |
| Cooperativeness                          | 70.7 | 67.7       | 69.1  | 70.2  | 69.8       | 70.0    | 67.0  | 70.1       | 68.8    |
| Creativity                               | 64.6 | 51.3       | 57.4  | 59.9  | 57.2       | 58.4    | 54.5  | 52.4       | 53.3    |
| l '                                      |      |            |       |       |            |         |       |            |         |

## 2004 CIRP INSTITUTIONAL SUMMARY

| Emotional health                       | 53.7 | 36.9 | 44.6 | 56.5 | 44.8 | 49.8 | 57.7 | 43.6 | 49.6 |
|----------------------------------------|------|------|------|------|------|------|------|------|------|
| Leadership ability                     | 57.9 | 51.8 | 54.6 | 64.6 | 55.1 | 59.2 | 65.5 | 54.1 | 58.9 |
| Mathematical ability                   | 54.3 | 37.9 | 45.4 | 46.7 | 30.6 | 37.5 | 44.5 | 32.2 | 37.4 |
| Mechanical ability                     |      |      |      |      |      |      |      |      |      |
| Originality                            |      |      |      |      |      |      |      |      |      |
| Physical health                        | 54.9 | 26.7 | 39.6 | 63.8 | 41.9 | 51.3 | 68.2 | 39.2 | 51.5 |
| Popularity                             |      |      |      |      |      |      |      |      |      |
| Popularity with the opposite sex       |      |      |      |      |      |      |      |      |      |
| Public speaking ability                | 40.9 | 33.8 | 37.0 | 37.3 | 30.4 | 33.4 | 37.5 | 30.2 | 33.3 |
| Self confidence (intellectual)         | 73.2 | 52.3 | 61.8 | 60.6 | 44.5 | 51.4 | 63.6 | 47.8 | 54.5 |
| Self confidence (social)               | 48.2 | 37.9 | 42.6 | 54.7 | 43.6 | 48.4 | 54.7 | 42.0 | 47.4 |
| Self understanding                     | 61.6 | 44.8 | 52.5 | 54.4 | 45.6 | 49.4 | 52.6 | 43.3 | 47.2 |
| Sensitivity to criticism               |      |      |      |      |      |      |      |      |      |
| Spirituality                           | 51.8 | 51.5 | 51.7 | 28.4 | 29.7 | 29.1 | 43.9 | 48.4 | 46.5 |
| Stubbornness                           |      |      |      |      |      |      |      |      |      |
| Understanding of others                | 68.3 | 60.0 | 63.8 | 58.7 | 65.4 | 62.5 | 56.8 | 65.3 | 61.7 |
| Writing ability                        | 53.0 | 52.6 | 52.8 | 42.0 | 45.5 | 44.0 | 37.7 | 45.7 | 42.4 |
| From what kind of secondary school did |      |      |      |      |      |      |      |      |      |
| you graduate? [1]                      |      |      |      |      |      |      |      |      |      |
| Public                                 | 87.8 | 90.8 | 89.4 | 78.2 | 81.3 | 80.0 | 83.5 | 84.8 | 84.3 |
| Private, denominational                | 6.1  | 6.1  | 6.1  | 14.8 | 13.4 | 14.0 | 11.3 | 10.4 | 10.8 |
| Private, non-denominational or other   | 6.1  | 3.1  | 4.4  | 7.0  | 5.3  | 6.0  | 5.2  | 4.8  | 5.0  |
| How would you describe the racial      |      |      |      |      |      |      |      |      |      |
| composition of:                        |      |      |      |      |      |      |      |      |      |
|                                        |      |      |      |      |      |      |      |      |      |
| the high school you last attended?     |      |      |      |      |      |      |      |      |      |
| Completely white                       |      |      |      |      |      |      |      |      |      |
| Mostly white                           |      |      |      |      |      |      |      |      |      |
| Roughly half non-white                 |      |      |      |      |      |      |      |      |      |
| Mostly non-white                       |      |      |      |      |      |      |      |      |      |
| Completely non-white                   |      |      |      |      |      |      |      |      |      |
| the neighborhood where you grew up?    |      |      |      |      |      |      |      |      |      |
|                                        |      |      |      |      |      |      |      |      |      |

|                                         |      |            |       | NI-   |            |        | Other Peligious |           |        |
|-----------------------------------------|------|------------|-------|-------|------------|--------|-----------------|-----------|--------|
|                                         | _    |            |       | _     | n-sectari  |        | Other Religious |           |        |
|                                         | Be   | erea Colle | ege   |       | r College/ |        |                 | r College |        |
| Berea College                           |      |            |       | medi  | um-selec   | tivity | med             | ium selec | tivity |
| First-Time Full-Time                    | Men  | Women      | Total | Men   | Women      | Total  | Men             | Women     | Total  |
| Number of Respondents                   | 167  | 196        | 363   | 14549 | 19084      | 33633  | 12246           | 16664     | 28911  |
| Completely white                        |      |            |       |       |            |        |                 |           |        |
| Mostly white                            |      |            |       |       |            |        |                 |           |        |
| Roughly half non-white                  |      |            |       |       |            |        |                 |           |        |
| Mostly non-white                        |      |            |       |       |            |        |                 |           |        |
| Completely non-white                    |      |            |       |       |            |        |                 |           |        |
| What was your average grade in          |      |            |       |       |            |        |                 |           |        |
| high school? [3]                        |      |            |       |       |            |        |                 |           |        |
| A or A+                                 | 31.3 | 51.3       | 42.1  | 10.8  | 20.6       | 16.4   | 16.6            | 28.3      | 23.3   |
| A                                       | 25.2 | 24.6       | 24.9  | 16.2  | 23.5       | 20.4   | 19.7            | 26.3      | 23.5   |
| B+                                      | 18.4 | 14.1       | 16.1  | 22.5  | 24.5       | 23.6   | 19.3            | 18.1      | 18.6   |
| В                                       | 17.8 | 4.2        | 10.5  | 31.1  | 22.3       | 26.1   | 23.9            | 19.2      | 21.2   |
| B-                                      | 4.3  | 4.7        | 4.5   | 11.9  | 6.0        | 8.6    | 10.8            | 5.0       | 7.5    |
| C+                                      | 2.5  | 0.5        | 1.4   | 4.7   | 2.0        | 3.1    | 5.7             | 2.2       | 3.7    |
| C                                       | 0.6  | 0.5        | 0.6   | 2.7   | 1.0        | 1.7    | 3.8             | 1.0       | 2.2    |
| D                                       | 0.0  | 0.0        | 0.0   | 0.1   | 0.0        | 0.1    | 0.1             | 0.1       | 0.1    |
| Where did you rank academically in your |      |            |       |       |            |        |                 |           |        |
| high school?                            |      |            |       |       |            |        |                 |           |        |
| Fourth quarter                          |      |            |       |       |            |        |                 |           |        |
| Third quarter                           |      |            |       |       |            |        |                 |           |        |
| Second quarter                          |      |            |       |       |            |        |                 |           |        |
| Top quarter                             |      |            |       |       |            |        |                 |           |        |
| Where did you rank academically in your |      |            |       |       |            |        |                 |           |        |
| high school?                            |      |            |       |       |            |        |                 |           |        |
| Bottom 20%                              |      |            |       |       |            |        |                 |           |        |
| Fourth 20%                              |      |            |       |       |            |        |                 |           |        |
| Middle 20%                              |      |            |       |       |            |        |                 |           |        |
| Second 20%                              |      |            |       |       |            |        |                 |           |        |
| Top 20%                                 |      |            |       |       |            |        |                 |           |        |
| In what year did you graduate from      |      |            |       |       |            |        |                 |           |        |
| high school?                            |      |            |       |       |            |        |                 |           |        |
| this year                               | 87.8 | 96.4       | 92.5  | 98.0  | 98.7       | 98.4   | 97.2            | 98.2      | 97.8   |
| one year ago                            | 5.5  | 1.5        | 3.3   | 1.2   | 0.9        | 1.0    | 1.7             | 1.3       | 1.5    |
| two years ago                           | 2.4  | 1.0        | 1.7   | 0.4   | 0.2        | 0.3    | 0.6             | 0.2       | 0.3    |
| three or more years ago                 | 3.7  | 0.5        | 1.9   | 0.3   | 0.1        | 0.2    | 0.4             | 0.2       | 0.3    |
| did not graduate but passed G.E.D. test | 0.6  | 0.0        | 0.3   | 0.1   | 0.1        | 0.1    | 0.1             | 0.1       | 0.1    |
| never completed high school             | 0.0  | 0.5        | 0.3   | 0.0   | 0.1        | 0.0    | 0.0             | 0.0       | 0.0    |

|                                          |               |            |       |                    | n-sectari  | ian     | Other Religious    |            |         |
|------------------------------------------|---------------|------------|-------|--------------------|------------|---------|--------------------|------------|---------|
|                                          | Ве            | erea Colle | ege   | 4                  | yr College | es      | 4                  | yr College | es      |
| Berea College                            |               |            |       | medi               | ium-selec  | ctivity | med                | ium selec  | ctivity |
| First-Time Full-Time                     | Men           | Women      | Total | Men                | Women      | Total   | Men                | Women      | Total   |
| Number of Respondents                    | 167           | 196        | 363   | 14549              | 19084      | 33633   | 12246              | 16664      | 28911   |
| Student met or exceeded recommended      |               |            |       |                    |            |         |                    |            |         |
| years of high school (grades 9-12)       |               |            |       |                    |            |         |                    |            |         |
| study in the following subjects [5]      |               |            |       |                    |            |         |                    |            |         |
| English (4 years)                        | 93.9          | 97.9       | 96.1  | 98.3               | 98.5       | 98.4    | 95.6               | 96.9       | 96.4    |
| Mathematics (3 years)                    | 97.0          | 96.9       | 96.9  | 98.5               | 98.5       | 98.5    | 96.4               | 97.6       | 97.1    |
| Foreign language (2 years)               | 89.0          | 90.3       | 89.7  | 93.8               | 96.5       | 95.4    | 86.0               | 91.5       | 89.2    |
| Physical science (2 years)               | 52.1          | 42.2       | 46.8  | 61.1               | 55.6       | 57.9    | 57.5               | 52.0       | 54.3    |
| Biological science (2 years)             | 43.6          | 43.0       | 43.3  | 41.1               | 44.6       | 43.1    | 45.9               | 48.8       | 47.6    |
| History/American govt. (1 year)          | 93.9          | 98.5       | 96.4  | 99.0               | 99.0       | 99.0    | 98.5               | 98.8       | 98.7    |
| Computer science (1/2 year)              | 73.9          | 68.1       | 70.7  | 70.8               | 58.5       | 63.8    | 72.6               | 64.7       | 68.1    |
| Arts and/or music (1 year)               | 78.9          | 90.3       | 85.1  | 73.0               | 84.1       | 79.3    | 73.7               | 84.9       | 80.2    |
| Have you had any special tutoring or     |               |            |       |                    |            |         |                    |            |         |
| remedial work in:                        |               |            |       |                    |            |         |                    |            |         |
| English                                  |               |            |       |                    |            |         |                    |            |         |
| Reading                                  |               |            |       |                    |            |         |                    |            |         |
| Mathematics                              |               |            |       |                    |            |         |                    |            |         |
| Social studies                           |               |            |       |                    |            |         |                    |            |         |
| Science                                  |               |            |       |                    |            |         |                    |            |         |
| Foreign language                         |               |            |       |                    |            |         |                    |            |         |
| Do you feel you will need any special    |               |            |       |                    |            |         |                    |            |         |
| tutoring or remedial work in:            |               |            |       |                    |            |         |                    |            |         |
| English                                  |               |            |       |                    |            |         |                    |            |         |
| Reading                                  |               |            |       |                    |            |         |                    |            |         |
| Mathematics                              |               |            |       |                    |            |         |                    |            |         |
| Social studies                           |               |            |       |                    |            |         |                    |            |         |
| Science                                  |               |            |       |                    |            |         |                    |            |         |
| Foreign language                         |               |            |       |                    |            |         |                    |            |         |
| Indicate which activities you did during |               |            |       |                    |            |         |                    |            |         |
| the past year                            |               |            |       |                    |            |         |                    |            |         |
| Asked teacher for advice after class [6] | 25.0          | 34.0       | 29.9  | 20.5               | 25.9       | 23.6    | 19.1               | 27.2       | 23.8    |
| Attended a public recital or concert     |               |            |       |                    |            |         |                    |            |         |
| Attended a religious service             | 84.8          | 87.6       | 86.4  | 71.7               | 78.6       | 75.6    | 89.4               | 90.7       | 90.2    |
| Came late to class                       | 56.4          | 53.1       | 54.6  | 65.5               | 62.1       | 63.6    | 60.8               | 53.3       | 56.5    |
| Checked out a book or journal from the   |               |            |       |                    |            |         |                    |            |         |
| school library [6]                       |               |            |       |                    |            |         |                    |            |         |
| Did extra (unassigned) work/reading for  |               |            |       |                    |            |         |                    |            |         |
| a course [6]                             |               |            |       |                    |            |         |                    |            |         |
| •                                        |               |            |       | No                 | n-sectari  | ian     | Oth                | ner Religi | ous     |
|                                          | Be            | erea Colle | eae   | 4                  | yr College | es      |                    | yr College |         |
| D C II                                   | Berea College |            |       | medium-selectivity |            |         | medium selectivity |            |         |
| Berea College                            | Mari          | 14/        | Tatal |                    |            |         |                    |            |         |
| First-Time Full-Time                     | ivien         | Women      | Total | Men                | Women      | Total   | Men                | Women      | Total   |

## 2004 CIRP INSTITUTIONAL SUMMARY

| Failed to complete a homework assignment |      |      | Ī    |      |      |      |      |      | 1    |
|------------------------------------------|------|------|------|------|------|------|------|------|------|
| on time                                  |      |      |      |      |      |      |      |      |      |
| Discussed politics [6]                   | 34.1 | 24.9 | 29.1 | 25.4 | 20.3 | 22.5 | 22.8 | 18.7 | 20.5 |
| Discussed religion [6]                   |      |      |      |      |      |      |      |      |      |
| Drank beer                               | 37.0 | 20.2 | 27.9 | 59.7 | 49.3 | 53.7 | 44.4 | 27.7 | 34.8 |
| Drank wine or liquor                     | 43.6 | 33.7 | 38.3 | 58.7 | 58.4 | 58.5 | 42.8 | 38.2 | 40.2 |
| Felt depressed [6]                       | 9.1  | 18.0 | 13.9 | 5.5  | 8.9  | 7.4  | 5.6  | 9.5  | 7.9  |
| Felt overwhelmed by all I had to do [6]  | 14.5 | 42.8 | 29.8 | 15.9 | 35.8 | 27.2 | 17.1 | 37.8 | 29.1 |
| Jogged                                   |      |      |      |      |      |      |      |      |      |
| Missed school because of illness         | 55.5 | 75.6 | 66.4 | 70.1 | 80.8 | 76.2 | 63.5 | 77.6 | 71.6 |
| Overslept and missed a class or          |      |      |      |      |      |      |      |      |      |
| appointment                              |      |      |      |      |      |      |      |      |      |
| Performed volunteer work                 | 76.2 | 89.7 | 83.5 | 76.6 | 84.7 | 81.2 | 82.4 | 88.3 | 85.8 |
| Played a musical instrument              | 45.1 | 40.9 | 42.9 | 40.5 | 35.0 | 37.4 | 43.5 | 48.9 | 46.6 |
| Smoked cigarettes [6]                    | 10.3 | 4.1  | 7.0  | 8.0  | 8.1  | 8.0  | 4.4  | 4.2  | 4.3  |
| Socialized with someone of another       |      |      |      |      |      |      |      |      |      |
| racial/ethnic group [6]                  | 63.0 | 57.7 | 60.2 | 66.8 | 70.0 | 68.6 | 58.9 | 62.5 | 61.0 |
| Spoke a language other than English      |      |      |      |      |      |      |      |      |      |
| at home [6]                              |      |      |      |      |      |      |      |      |      |
| Stayed up all night                      | 86.7 | 79.3 | 82.7 | 80.7 | 77.3 | 78.8 | 78.5 | 73.2 | 75.4 |
| Studied in library [6]                   |      |      |      |      |      |      |      |      |      |
| Studied with other students              |      |      |      | 80.5 | 88.5 | 85.0 | 81.4 | 87.8 | 85.1 |
| Took sleeping pills                      |      |      |      |      |      |      |      |      |      |
| Took a tranquilizing pill                |      |      |      |      |      |      |      |      |      |
| Took vitamins                            |      |      |      |      |      |      |      |      |      |
| Tutored another student                  | 64.0 | 77.7 | 71.4 | 43.5 | 52.6 | 48.7 | 42.9 | 54.5 | 49.6 |
| Used a personal computer [6]             | 71.6 | 74.7 | 73.3 | 84.5 | 85.9 | 85.3 | 80.9 | 84.5 | 82.9 |
| Visited an art gallery or museum         |      |      |      |      |      |      |      |      |      |
| Voted in a student election [6]          | 19.0 | 23.4 | 21.4 | 20.7 | 20.1 | 20.3 | 18.6 | 20.4 | 19.6 |
| Was bored in class [6]                   | 34.5 | 36.1 | 35.4 | 41.9 | 40.3 | 41.0 | 44.4 | 37.6 | 40.5 |
| Was a guest in a teacher's home          | 31.7 | 29.5 | 30.5 | 22.1 | 21.4 | 21.7 | 33.2 | 29.6 | 31.1 |
| Won a varsity letter for sports          |      |      |      |      |      |      |      |      |      |
| Wore glasses or contact lenses           |      |      |      |      |      |      |      |      |      |
| Worked in a local, state or national     |      |      |      |      |      |      |      |      |      |
| political campaign                       | 12.8 | 12.9 | 12.8 | 8.4  | 6.5  | 7.3  | 8.0  | 6.0  | 6.9  |

| Berea College                            | Вє   | erea Colle | ege   | 4 <sub>)</sub><br>medi | on-sectari<br>yr College<br>ium-selec | es    | Oth<br>4)<br>medi |       |       |
|------------------------------------------|------|------------|-------|------------------------|---------------------------------------|-------|-------------------|-------|-------|
| First-Time Full-Time                     | Men  | Women      | Total | Men                    | Women                                 | Total | Men               | Women | Total |
| Number of Respondents                    | 167  | 196        | 363   | 14549                  | 19084                                 | 33633 | 12246             | 16664 | 28911 |
| During your last year in high school,    |      |            |       |                        |                                       |       |                   |       |       |
| how much time did you spend in a typical |      |            |       |                        |                                       |       |                   |       |       |
| week doing the following activities?     |      |            |       |                        |                                       |       |                   |       |       |
| Studying/homework                        |      |            |       |                        |                                       |       |                   |       |       |
| None                                     | 10.5 | 3.1        | 6.5   | 4.2                    | 0.9                                   | 2.4   | 3.8               | 0.8   | 2.1   |
| Less than one                            | 19.1 | 11.5       | 15.0  | 17.1                   | 9.2                                   | 12.6  | 20.4              | 8.3   | 13.4  |
| 1 to 2                                   | 22.2 | 15.6       | 18.6  | 24.7                   | 19.9                                  | 22.0  | 29.4              | 20.8  | 24.4  |
| 3 to 5                                   | 24.1 | 31.8       | 28.2  | 28.3                   | 33.8                                  | 31.4  | 27.2              | 32.3  | 30.1  |
| 6 to 10                                  | 11.1 | 18.2       | 15.0  | 16.0                   | 21.4                                  | 19.1  | 12.4              | 21.9  | 17.9  |
| 11 to 15                                 | 8.0  | 7.3        | 7.6   | 5.9                    | 8.2                                   | 7.2   | 4.0               | 9.5   | 7.2   |
| 16 to 20                                 | 1.9  | 6.3        | 4.2   | 1.8                    | 4.2                                   | 3.2   | 1.5               | 3.9   | 2.9   |
| Over 20                                  | 3.1  | 6.3        | 4.8   | 1.9                    | 2.4                                   | 2.2   | 1.2               | 2.5   | 2.0   |
| During your last year in high school,    | 0.1  | 0.0        | 1.0   | 1.0                    |                                       |       |                   |       |       |
| how much time did you spend in a typical |      |            |       |                        |                                       |       |                   |       |       |
| week doing the following activities?     |      |            |       |                        |                                       |       |                   |       |       |
| literature and the remaining demander.   |      |            |       |                        |                                       |       |                   |       |       |
| Socializing with friends                 |      |            |       |                        |                                       |       |                   |       |       |
| None                                     | 1.9  | 0.5        | 1.1   | 0.6                    | 0.2                                   | 0.4   | 0.4               | 0.2   | 0.3   |
| Less than one                            | 2.5  | 3.1        | 2.8   | 1.2                    | 1.1                                   | 1.1   | 1.1               | 1.2   | 1.2   |
| 1 to 2                                   | 8.8  | 12.4       | 10.7  | 4.6                    | 5.5                                   | 5.1   | 4.7               | 5.9   | 5.4   |
| 3 to 5                                   | 20.0 | 24.7       | 22.6  | 12.8                   | 16.6                                  | 15.0  | 16.6              | 19.5  | 18.2  |
| 6 to 10                                  | 19.4 | 20.6       | 20.1  | 22.1                   | 24.7                                  | 23.6  | 22.6              | 27.2  | 25.3  |
| 11 to 15                                 | 14.4 | 21.6       | 18.4  | 19.2                   | 20.1                                  | 19.7  | 19.0              | 18.8  | 18.9  |
| 16 to 20                                 | 12.5 | 5.2        | 8.5   | 14.1                   | 13.4                                  | 13.7  | 13.4              | 12.5  | 12.9  |
| Over 20                                  | 20.6 | 11.9       | 15.8  | 25.4                   | 18.3                                  | 21.4  | 22.2              | 14.8  | 18.0  |
| Talking with teachers outside of class   |      |            |       |                        |                                       |       |                   |       |       |
| None                                     | 12.4 | 6.7        | 9.3   | 11.6                   | 7.4                                   | 9.2   | 11.7              | 6.7   | 8.9   |
| Less than one                            | 28.6 | 35.6       | 32.4  | 40.3                   | 41.8                                  | 41.2  | 42.8              | 41.0  | 41.8  |
| 3 to 5                                   | 16.8 | 14.9       | 15.8  | 11.1                   | 13.0                                  | 12.2  | 10.5              | 12.8  | 11.8  |
| 6 to 10                                  | 5.0  | 4.1        | 4.5   | 3.3                    | 3.5                                   | 3.4   | 3.0               | 3.8   | 3.5   |
| 11 to 15                                 | 3.7  | 3.1        | 3.4   | 1.2                    | 1.0                                   | 1.1   | 0.8               | 1.2   | 1.0   |
| 16 to 20                                 | 0.0  | 0.0        | 0.0   | 0.5                    | 0.5                                   | 0.5   | 0.3               | 0.4   | 0.4   |
| Over 20                                  | 0.6  | 0.5        | 0.6   | 0.9                    | 0.3                                   | 0.6   | 0.7               | 0.4   | 0.6   |
| Exercising or sports                     |      |            |       |                        |                                       |       |                   |       |       |
| None                                     | 4.3  | 10.8       | 7.9   | 3.1                    | 5.7                                   | 4.6   | 2.7               | 5.6   | 4.4   |
| Less than one                            | 10.6 | 23.7       | 17.7  | 5.9                    | 10.5                                  | 8.5   | 5.5               | 12.6  | 9.6   |
| 1 to 2                                   | 17.4 | 23.2       | 20.6  | 11.2                   | 16.9                                  | 14.4  | 8.7               | 17.3  | 13.7  |
| 3 to 5                                   | 17.4 | 7.7        | 12.1  | 16.0                   | 19.7                                  | 18.1  | 12.6              | 17.3  | 15.3  |

|                                          |      |            |       |       | n-sectari |         | Other Religious |           |        |
|------------------------------------------|------|------------|-------|-------|-----------|---------|-----------------|-----------|--------|
|                                          | Ве   | erea Colle | ege   | 4     | r College | es      | 4               | r College | es     |
| Berea College                            |      |            | -     | medi  | um-selec  | ctivity | med             | ium selec | tivity |
| First-Time Full-Time                     | Men  | Women      | Total | Men   | Women     | Total   | Men             | Women     | Total  |
| Number of Respondents                    | 167  | 196        | 363   | 14549 | 19084     | 33633   | 12246           | 16664     | 28911  |
| 6 to 10                                  | 16.1 | 17.5       | 16.9  | 18.3  | 18.1      | 18.2    | 15.3            | 17.0      | 16.3   |
| 11 to 15                                 | 14.3 | 8.8        | 11.3  | 15.7  | 12.5      | 13.9    | 19.0            | 14.4      | 16.4   |
| 16 to 20                                 | 8.1  | 4.6        | 6.2   | 11.3  | 8.2       | 9.5     | 13.0            | 7.7       | 9.9    |
| Over 20                                  | 11.8 | 3.6        | 7.3   | 18.4  | 8.6       | 12.8    | 23.1            | 8.1       | 14.4   |
| Partying                                 |      |            |       |       |           |         |                 |           |        |
| None                                     | 40.7 | 51.0       | 46.3  | 14.5  | 21.4      | 18.4    | 28.1            | 40.1      | 35.0   |
| Less than one                            | 16.0 | 21.6       | 19.1  | 12.4  | 14.0      | 13.3    | 14.6            | 17.2      | 16.1   |
| 1 to 2                                   | 9.3  | 13.4       | 11.5  | 17.1  | 18.3      | 17.8    | 15.2            | 15.0      | 15.1   |
| 3 to 5                                   | 16.7 | 8.2        | 12.1  | 20.3  | 21.1      | 20.7    | 17.0            | 14.4      | 15.5   |
| 6 to 10                                  | 8.6  | 3.1        | 5.6   | 16.6  | 14.1      | 15.2    | 11.6            | 8.0       | 9.5    |
| 11 to 15                                 | 3.7  | 0.5        | 2.0   | 9.2   | 6.1       | 7.4     | 6.2             | 2.9       | 4.3    |
| 16 to 20                                 | 1.9  | 1.0        | 1.4   | 4.3   | 2.9       | 3.5     | 3.1             | 1.3       | 2.0    |
| Over 20                                  | 3.1  | 1.0        | 2.0   | 5.7   | 2.2       | 3.7     | 4.2             | 1.1       | 2.4    |
| Working (for pay)                        |      |            |       |       |           |         |                 |           |        |
| None                                     | 30.9 | 33.9       | 32.5  | 25.6  | 22.0      | 23.6    | 29.1            | 27.2      | 28.0   |
| Less than one                            | 0.6  | 3.6        | 2.3   | 2.7   | 1.8       | 2.2     | 2.8             | 2.4       | 2.6    |
| 1 to 2                                   | 3.7  | 6.8        | 5.4   | 4.1   | 3.5       | 3.7     | 4.2             | 3.2       | 3.6    |
| 3 to 5                                   | 4.9  | 5.2        | 5.1   | 6.4   | 7.6       | 7.1     | 7.6             | 7.2       | 7.3    |
| 6 to 10                                  | 9.9  | 9.9        | 9.9   | 13.0  | 14.7      | 14.0    | 12.2            | 13.2      | 12.8   |
| 11 to 15                                 | 11.7 | 11.5       |       | 13.6  | 16.9      | 15.5    | 12.5            | 15.0      | 13.9   |
| 16 to 20                                 | 11.1 | 11.5       | 11.3  | 14.4  | 17.1      | 15.9    | 12.8            | 16.0      | 14.7   |
| Over 20                                  | 27.2 | 17.7       | 22.0  | 20.1  | 16.5      | 18.1    | 18.8            | 15.8      | 17.1   |
| Volunteer work                           |      |            |       |       |           |         |                 |           |        |
| None                                     | 29.8 | 18.6       |       | 34.9  | 22.8      | 28.0    | 33.6            | 19.6      | 25.5   |
| Less than one                            | 21.7 | 18.6       |       |       | 21.3      | 22.8    | 28.8            | 23.1      | 25.5   |
| 1 to 2                                   | 20.5 | 24.7       | 22.8  | 20.0  | 26.5      | 23.7    | 21.5            | 29.2      | 25.9   |
| 3 to 5                                   | 12.4 | 20.1       | 16.6  | 10.7  | 17.0      | 14.3    | 9.5             | 17.0      | 13.9   |
| 6 to 10                                  | 8.7  | 10.8       | 9.9   | 5.1   | 7.0       | 6.2     | 4.0             | 6.5       | 5.4    |
| 11 to 15                                 | 3.7  | 2.6        | 3.1   | 1.7   | 2.4       | 2.1     | 1.2             | 2.3       | 1.8    |
| 16 to 20                                 | 1.9  | 2.1        | 2.0   | 0.9   | 1.3       | 1.1     | 0.7             | 0.9       | 0.9    |
| Over 20                                  | 1.2  | 2.6        | 2.0   | 1.9   | 1.8       | 1.8     | 0.7             | 1.4       | 1.1    |
| During your last year in high school,    |      |            |       |       |           |         |                 |           |        |
| how much time did you spend in a typical |      |            |       |       |           |         |                 |           |        |
| week doing the following activities?     |      |            |       |       |           |         |                 |           |        |