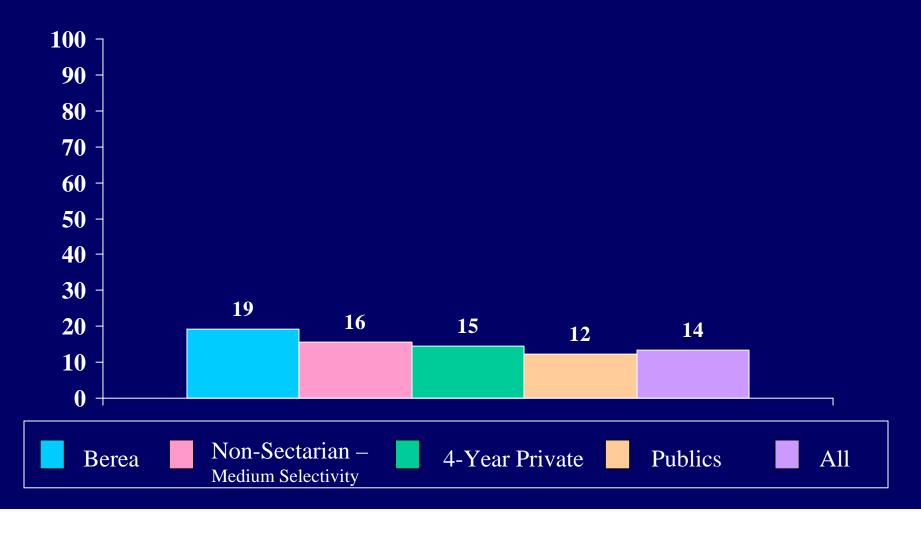

|                                       | Berea College |            |       |       | n-sectari  |       | Other Religious<br>4yr Colleges |           |       |  |
|---------------------------------------|---------------|------------|-------|-------|------------|-------|---------------------------------|-----------|-------|--|
|                                       | Be            | erea Colle | ege   |       | r College/ |       |                                 | •         |       |  |
| Berea College                         |               |            |       |       | um-seled   | ,     |                                 | ium selec | ,     |  |
| First-Time Full-Time                  | Men           |            | Total | Men   | Women      | Total | Men                             | Women     | Total |  |
| Number of Respondents                 | 167           | 196        | 363   | 14549 | 19084      | 33633 | 12246                           | 16664     | 28911 |  |
| How old will you be on December 31 of |               |            |       |       |            |       |                                 |           |       |  |
| this year? [1]                        |               |            |       |       |            |       |                                 |           |       |  |
| 16 or younger                         | 0.0           | 0.0        | 0.0   | 0.0   | 0.1        | 0.1   | 0.1                             | 0.1       | 0.1   |  |
| 17                                    | 1.2           | 3.1        | 2.2   | 1.4   | 2.0        | 1.7   | 8.0                             | 1.6       | 1.2   |  |
| 18                                    | 56.7          | 64.3       |       | 66.7  | 75.6       | 71.8  | 52.3                            | 63.4      | 58.7  |  |
| 19                                    | 31.1          | 29.6       | 30.3  | 30.0  | 21.5       | 25.2  | 43.9                            | 33.8      | 38.1  |  |
| 20                                    | 4.9           | 1.0        | 2.8   | 1.2   | 0.6        | 0.8   | 2.1                             | 0.8       | 1.4   |  |
| 21 or older                           |               |            |       |       |            |       |                                 |           |       |  |
| 21 to 24                              | 3.0           | 1.5        | 2.2   | 0.5   | 0.2        | 0.3   | 0.8                             | 0.2       | 0.5   |  |
| 25 to 29                              | 1.8           | 0.0        | 0.8   | 0.1   | 0.0        | 0.0   | 0.0                             | 0.0       | 0.0   |  |
| 30 to 39                              | 0.6           | 0.0        | 0.3   | 0.0   | 0.0        | 0.0   | 0.1                             | 0.0       | 0.0   |  |
| 40 to 54                              | 0.6           | 0.5        | 0.6   | 0.0   | 0.0        | 0.0   | 0.0                             | 0.0       | 0.0   |  |
| 55 or older                           | 0.0           | 0.0        | 0.0   | 0.0   | 0.0        | 0.0   | 0.0                             | 0.0       | 0.0   |  |
| Are you: (mark all that apply) [2,3]  |               |            |       |       |            |       |                                 |           |       |  |
| White/Caucasian                       | 75.2          | 69.9       | 72.3  | 84.9  | 84.1       | 84.5  | 88.1                            | 88.7      | 88.4  |  |
| African American/Black                | 17.0          | 27.5       | 22.6  | 6.4   | 7.2        | 6.9   | 6.1                             | 6.2       | 6.1   |  |
| American Indian                       | 4.8           | 5.2        | 5.0   | 1.7   | 1.9        | 1.8   | 1.8                             | 2.1       | 1.9   |  |
| Asian American/Asian                  | 6.1           | 3.1        | 4.5   | 4.2   | 4.2        | 4.2   | 2.9                             | 2.6       | 2.7   |  |
| Mexican American/Chicano              | 3.0           | 0.0        | 1.4   | 1.2   | 1.0        | 1.1   | 1.8                             | 1.4       | 1.6   |  |
| Puerto Rican American                 | 1.2           | 0.0        | 0.6   | 1.9   | 2.0        | 2.0   | 0.6                             | 0.6       | 0.6   |  |
| Other Latino                          | 2.4           | 1.0        | 1.7   | 2.9   | 3.7        | 3.4   | 0.9                             | 1.7       | 1.4   |  |
| Other                                 | 5.5           | 4.7        | 5.0   | 2.6   | 3.6        | 3.2   | 1.9                             | 2.4       | 2.2   |  |
| Is English your native language?      |               |            |       |       |            |       |                                 |           |       |  |
| Yes                                   | 90.1          | 94.3       | 92.4  | 95.7  | 94.7       | 95.1  | 96.5                            | 96.5      | 96.5  |  |
| No                                    | 9.9           | 5.7        | 7.6   | 4.3   | 5.3        | 4.9   | 3.5                             | 3.5       | 3.5   |  |
| Are you presently married? [1]        |               |            |       |       |            |       |                                 |           |       |  |
| No                                    |               |            |       |       |            |       |                                 |           |       |  |
| Yes                                   |               |            |       |       |            |       |                                 |           |       |  |
| Citizenship status [1]                |               |            |       |       |            |       |                                 |           |       |  |
| Yes                                   | 91.6          | 94.9       | 93.4  | 97.5  | 97.2       | 97.3  | 97.6                            | 98.2      | 97.9  |  |
| No                                    | 8.4           | 5.1        | 6.6   | 2.5   | 2.8        | 2.7   | 2.4                             | 1.8       | 2.1   |  |
| Twin status                           |               |            |       |       |            |       |                                 |           |       |  |
| No                                    |               |            |       |       |            |       |                                 |           |       |  |
| Yes, identical                        |               |            |       |       |            |       |                                 |           |       |  |
| Yes, fraternal                        | <u>_</u>      |            |       |       |            |       |                                 |           |       |  |