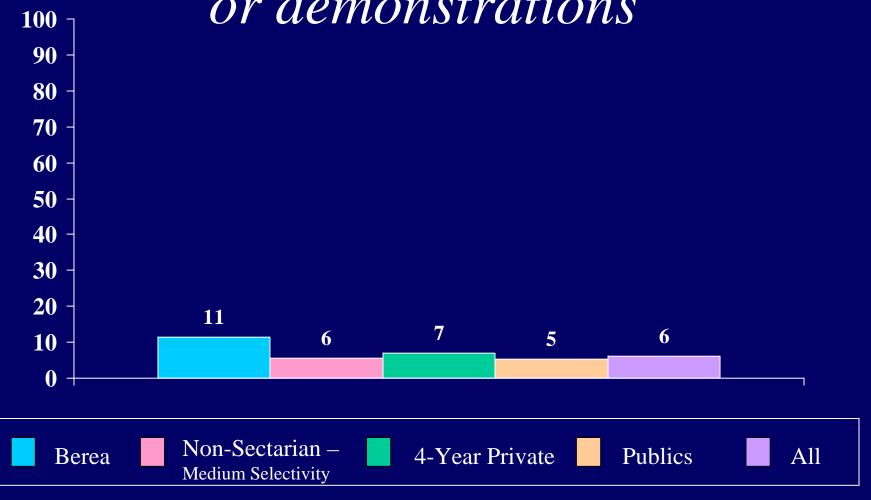

successful in a business

of my own



Becoming involved in programs to clean up the environment



## Developing a meaningful philosophy of life





#### Helping to promote racial understanding



## Keeping up to date with political affairs





#### Integrating spirituality into my life







## Change career choice



#### Participate in student government



#### Get a job to help pay for college expenses



#### Work full-time while attending college



#### Join a social fraternity or sorority



#### Play varsity/intercollegiate athletics



#### Make at least a "B" average



#### Get a bachelor's degree (B.A., B.S., etc.)

This Question was a part of the CIRP 2002 Questionnaire, however it was removed from the 2004 Survey.

# Participate in student protests or demonstrations





# Be satisfied with their college





# Seek personal counseling



# Develop close friendships with other students

This Question was a part of the CIRP 2002 Questionnaire, however it was removed from the 2004 Survey.

# Communicate regularly with professors



# Socialize with someone of another racial/ethnic group



# Participate in student clubs/groups



# Strengthen religious beliefs/convictions



Percent of students who estimate that chances are "very good" that he or she will

### Participate in a study abroad program



Percent of students who estimate that chances are "very good" that he or she will

### Drop out of college

This Question was a part of the CIRP 2002 Questionnaire, however it was removed from the 2004 Survey.

## Spirituality Questions

Reducing pain and su