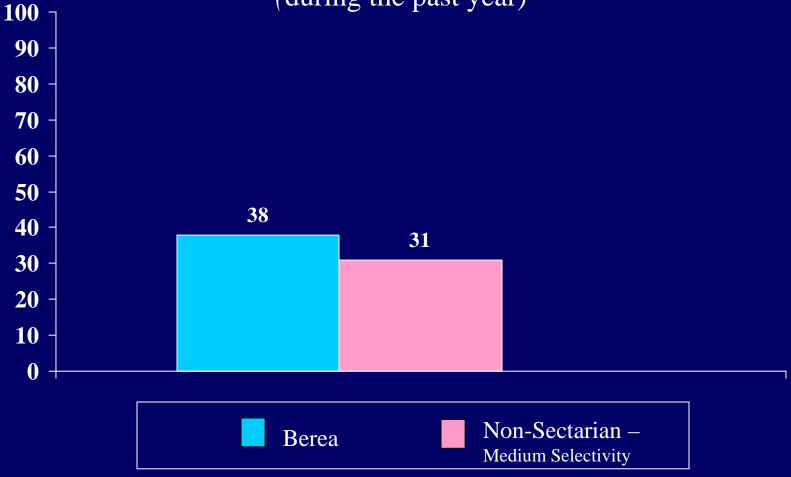

Percent of students who indicated "frequently"

### Felt loved by God



# Disagreed with your family about religious matters



Percent of students who indicated "frequently" or "occasionally"

Spent time with people who

share your religious views

(during the past year)



## Felt angry with God

(during the past year)



Percent of students who indicated "frequently" or "occasionally"

Felt that your life is filled with stress and anxiety

(during the past year)



Percent of students who indicated "frequently" or "occasionally"

Been able to find meaning in times of hardship

(during the past year)



Percent of students who indicated "frequently"

### Expressed gratitude to others



Percent of students who indicated "frequently"

### Felt at peace/centered

(during the past year)



#### Explored religion online



Percent of students who indicated "frequently" or "occasionally" Attended a class, workshop, or retreat on matters related to religion/spirituality



### Student scored "high" on the following factors



### Student scored "high" on the following factors



### Student scored "high" on the following factors



How important to you is it to accomplish each of the following goals?

To learn more about cultural diversity



How important to you is it to accomplish each of the following goals?



How important to you is it to accomplish each of the following goals?

To learn more about a variety of subjects



How important to you is it to accomplish each of the following goals?

To learn more about a specific subject



Choose the one description that best