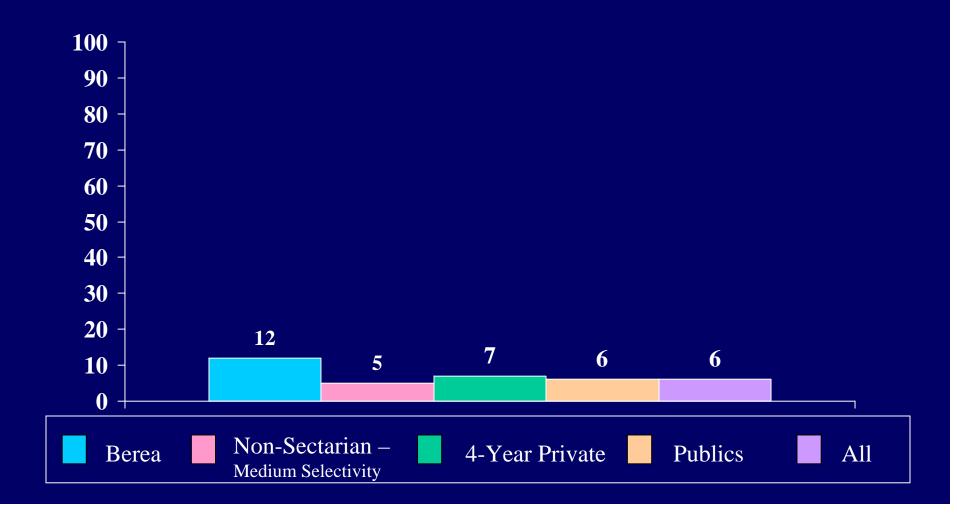

ng in organized demonstrations



## Tutoring another student



## Studying with other students



## Being a guest in a teacher's home





## Drinking beer





Percent of students who indicated "frequently"

### Feeling overwhelmed by all they had to do





## Performing volunteer work



## Playing a musical instrument



Percent of students who indicated "frequently"

## Asking a teacher for advice after class



# Missing a class or appointment due to oversleeping

(during the past year)

This Question was a part of the CIRP 2002 Questionnaire, however it was removed from the 2004 Survey.

Did your high school require community service for graduation: Yes



Did your high school require community service for graduation: No



## Have you participated in: A summer research program



## Have you participated in: A health science research program sponsored by a university



#### Grammar school or less



### Some high school



### High school graduate



### Postsecondary school other than college



Non-Sectarian –

**Medium Selectivity** 

0 -

Berea

What is the highest level of formal education obtained by your father:



4-Year Private

**Publics** 

All













#### Grammar school or less



### Some high school







### Postsecondary school other than college

















Percent of students who indicated "frequently" Discussing politics (during the past year) Non-Sectarian – 4-Year Private **Publics** All Berea **Medium Selectivity** 

Percent of students who indicated "frequently" or "Occasionally" Worked on a local, state, or national political