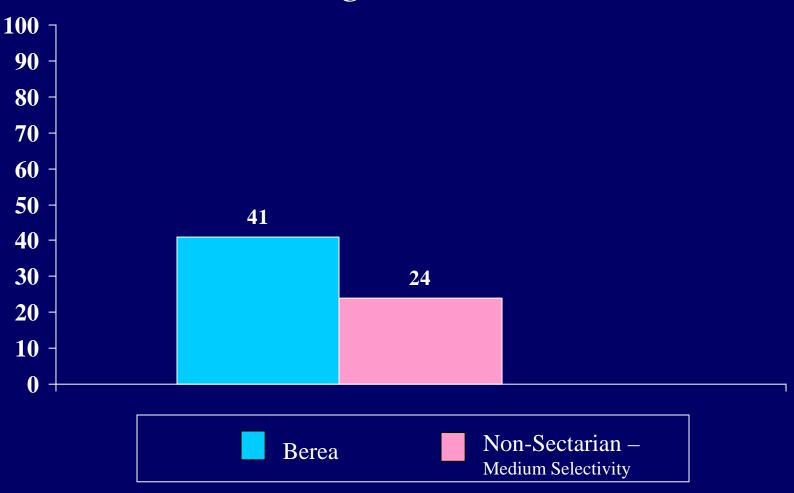

|                                       | Berea College |            |       |       | n-sectari  |       | Other Religious<br>4yr Colleges |           |       |  |
|---------------------------------------|---------------|------------|-------|-------|------------|-------|---------------------------------|-----------|-------|--|
|                                       | Be            | erea Colle | ege   |       | r College/ |       |                                 | •         |       |  |
| Berea College                         |               |            |       |       | um-seled   | ,     |                                 | ium selec | ,     |  |
| First-Time Full-Time                  | Men           |            | Total | Men   | Women      | Total | Men                             | Women     | Total |  |
| Number of Respondents                 | 167           | 196        | 363   | 14549 | 19084      | 33633 | 12246                           | 16664     | 28911 |  |
| How old will you be on December 31 of |               |            |       |       |            |       |                                 |           |       |  |
| this year? [1]                        |               |            |       |       |            |       |                                 |           |       |  |
| 16 or younger                         | 0.0           | 0.0        | 0.0   | 0.0   | 0.1        | 0.1   | 0.1                             | 0.1       | 0.1   |  |
| 17                                    | 1.2           | 3.1        | 2.2   | 1.4   | 2.0        | 1.7   | 8.0                             | 1.6       | 1.2   |  |
| 18                                    | 56.7          | 64.3       |       | 66.7  | 75.6       | 71.8  | 52.3                            | 63.4      | 58.7  |  |
| 19                                    | 31.1          | 29.6       | 30.3  | 30.0  | 21.5       | 25.2  | 43.9                            | 33.8      | 38.1  |  |
| 20                                    | 4.9           | 1.0        | 2.8   | 1.2   | 0.6        | 0.8   | 2.1                             | 0.8       | 1.4   |  |
| 21 or older                           |               |            |       |       |            |       |                                 |           |       |  |
| 21 to 24                              | 3.0           | 1.5        | 2.2   | 0.5   | 0.2        | 0.3   | 0.8                             | 0.2       | 0.5   |  |
| 25 to 29                              | 1.8           | 0.0        | 0.8   | 0.1   | 0.0        | 0.0   | 0.0                             | 0.0       | 0.0   |  |
| 30 to 39                              | 0.6           | 0.0        | 0.3   | 0.0   | 0.0        | 0.0   | 0.1                             | 0.0       | 0.0   |  |
| 40 to 54                              | 0.6           | 0.5        | 0.6   | 0.0   | 0.0        | 0.0   | 0.0                             | 0.0       | 0.0   |  |
| 55 or older                           | 0.0           | 0.0        | 0.0   | 0.0   | 0.0        | 0.0   | 0.0                             | 0.0       | 0.0   |  |
| Are you: (mark all that apply) [2,3]  |               |            |       |       |            |       |                                 |           |       |  |
| White/Caucasian                       | 75.2          | 69.9       | 72.3  | 84.9  | 84.1       | 84.5  | 88.1                            | 88.7      | 88.4  |  |
| African American/Black                | 17.0          | 27.5       | 22.6  | 6.4   | 7.2        | 6.9   | 6.1                             | 6.2       | 6.1   |  |
| American Indian                       | 4.8           | 5.2        | 5.0   | 1.7   | 1.9        | 1.8   | 1.8                             | 2.1       | 1.9   |  |
| Asian American/Asian                  | 6.1           | 3.1        | 4.5   | 4.2   | 4.2        | 4.2   | 2.9                             | 2.6       | 2.7   |  |
| Mexican American/Chicano              | 3.0           | 0.0        | 1.4   | 1.2   | 1.0        | 1.1   | 1.8                             | 1.4       | 1.6   |  |
| Puerto Rican American                 | 1.2           | 0.0        | 0.6   | 1.9   | 2.0        | 2.0   | 0.6                             | 0.6       | 0.6   |  |
| Other Latino                          | 2.4           | 1.0        | 1.7   | 2.9   | 3.7        | 3.4   | 0.9                             | 1.7       | 1.4   |  |
| Other                                 | 5.5           | 4.7        | 5.0   | 2.6   | 3.6        | 3.2   | 1.9                             | 2.4       | 2.2   |  |
| Is English your native language?      |               |            |       |       |            |       |                                 |           |       |  |
| Yes                                   | 90.1          | 94.3       | 92.4  | 95.7  | 94.7       | 95.1  | 96.5                            | 96.5      | 96.5  |  |
| No                                    | 9.9           | 5.7        | 7.6   | 4.3   | 5.3        | 4.9   | 3.5                             | 3.5       | 3.5   |  |
| Are you presently married? [1]        |               |            |       |       |            |       |                                 |           |       |  |
| No                                    |               |            |       |       |            |       |                                 |           |       |  |
| Yes                                   |               |            |       |       |            |       |                                 |           |       |  |
| Citizenship status [1]                |               |            |       |       |            |       |                                 |           |       |  |
| Yes                                   | 91.6          | 94.9       | 93.4  | 97.5  | 97.2       | 97.3  | 97.6                            | 98.2      | 97.9  |  |
| No                                    | 8.4           | 5.1        | 6.6   | 2.5   | 2.8        | 2.7   | 2.4                             | 1.8       | 2.1   |  |
| Twin status                           |               |            |       |       |            |       |                                 |           |       |  |
| No                                    |               |            |       |       |            |       |                                 |           |       |  |
| Yes, identical                        |               |            |       |       |            |       |                                 |           |       |  |
| Yes, fraternal                        | <u>_</u>      |            |       |       |            |       |                                 |           |       |  |

| Berea College                                | Ве   | erea Colle | ege   | 4     | on-sectari<br>yr College<br>ium-selec | es<br>ctivity | Other Religious<br>4yr Colleges<br>medium selectivity |       |       |
|----------------------------------------------|------|------------|-------|-------|---------------------------------------|---------------|-------------------------------------------------------|-------|-------|
| First-Time Full-Time                         | Men  | Women      | Total | Men   | Women                                 | Total         | Men                                                   | Women | Total |
| Number of Respondents                        | 167  | 196        | 363   | 14549 | 19084                                 | 33633         | 12246                                                 | 16664 | 28911 |
| Are you a veteran?                           |      |            |       |       |                                       |               |                                                       |       |       |
| No                                           |      |            |       |       |                                       |               |                                                       |       |       |
| Yes                                          |      |            |       |       |                                       |               |                                                       |       |       |
| Do you have a disability? [3]                |      |            |       |       |                                       |               |                                                       |       |       |
| Hearing                                      | 0.0  | 2.6        | 1.4   | 0.6   | 0.9                                   | 0.7           | 0.9                                                   | 0.6   | 0.7   |
| Speech                                       | 0.0  | 0.5        | 0.3   | 0.3   | 0.2                                   | 0.2           | 0.4                                                   | 0.2   | 0.3   |
| Orthopedic                                   | 1.2  | 2.0        | 1.7   | 0.4   | 0.6                                   | 0.5           | 0.4                                                   | 0.7   | 0.6   |
| Learning disability                          | 2.4  | 2.0        | 2.2   | 5.2   | 3.9                                   | 4.5           | 3.4                                                   | 2.4   | 2.8   |
| Health related                               | 1.8  | 1.5        | 1.7   | 0.9   | 1.2                                   | 1.1           | 1.1                                                   | 1.6   | 1.4   |
| Partially sighted or blind                   | 3.0  | 2.6        | 2.8   | 1.3   | 1.0                                   | 1.2           | 1.2                                                   | 1.4   | 1.4   |
| Other                                        | 1.8  | 3.1        | 2.5   | 2.0   | 1.3                                   | 1.6           | 1.5                                                   | 1.6   | 1.5   |
| Your religious preference [3,4]              |      |            |       |       |                                       |               |                                                       |       |       |
| Protestant (Christian)                       | 67.5 | 74.0       | 71.0  | 31.2  | 36.9                                  | 34.4          | 69.6                                                  | 71.8  | 70.9  |
| Roman Catholic                               | 8.0  | 6.3        | 7.0   | 39.2  | 38.9                                  | 39.0          | 17.2                                                  | 16.3  | 16.7  |
| Jewish                                       | 0.0  | 1.0        | 0.6   | 4.8   | 3.3                                   | 3.9           | 0.4                                                   | 0.2   | 0.3   |
| Other                                        | 6.7  | 6.8        | 6.8   | 4.8   | 4.4                                   | 4.6           | 3.4                                                   | 3.5   | 3.5   |
| None                                         | 17.8 | 12.0       | 14.6  | 20.1  | 16.5                                  | 18.0          | 9.4                                                   | 8.2   | 8.7   |
| Do you consider yourself a born-again        |      |            |       |       |                                       |               |                                                       |       |       |
| Christian?                                   |      |            |       |       |                                       |               |                                                       |       |       |
| No                                           | 52.2 | 43.5       | 47.4  | 85.8  | 82.9                                  | 84.2          | 50.9                                                  | 50.1  | 50.4  |
| Yes                                          | 47.8 | 56.5       | 52.6  | 14.2  | 17.1                                  | 15.8          | 49.1                                                  | 49.9  | 49.6  |
| Are your parents:                            |      |            |       |       |                                       |               |                                                       |       |       |
| Both alive and living with each other?       | 56.1 | 48.2       | 51.8  | 75.4  | 70.0                                  | 72.3          | 75.8                                                  | 73.4  | 74.4  |
| Both alive, divorced or living apart?        | 36.6 | 43.5       | 40.3  | 21.4  | 25.9                                  | 24.0          | 20.8                                                  | 22.7  | 21.9  |
| One or both deceased?                        | 7.3  | 8.3        | 7.8   | 3.2   | 4.1                                   | 3.7           | 3.4                                                   | 3.9   | 3.7   |
| What is the best estimate of your            | 1.0  | 0.0        |       | 0.2   |                                       |               |                                                       | 0.0   |       |
| parents' total income last year?             |      |            |       |       |                                       |               |                                                       |       |       |
| Consider income from all sources             |      |            |       |       |                                       |               |                                                       |       |       |
| before taxes. [3,7]                          |      |            |       |       |                                       |               |                                                       |       |       |
| Less than \$6,000                            |      |            |       |       |                                       |               |                                                       |       |       |
| \$6,000 to \$9,999                           | 15.5 | 13.6       | 14.5  | 2.3   | 2.9                                   | 2.6           | 3.2                                                   | 4.1   | 3.7   |
| \$10,000 to \$14,999                         | 12.3 | 13.6       | 13.0  | 1.6   | 2.9                                   | 2.3           | 2.0                                                   | 3.4   | 2.8   |
| \$15,000 to \$19,999                         | 6.5  | 7.6        | 7.1   | 1.6   | 2.4                                   | 2.1           | 2.1                                                   | 3.4   | 2.8   |
| \$20,000 to \$24,999                         | 9.0  | 9.2        | 9.1   | 2.5   | 3.5                                   | 3.1           | 4.2                                                   | 4.6   | 4.4   |
| \$25,000 to \$29,999                         | 11.0 | 13.0       | 12.1  | 2.7   | 4.4                                   | 3.6           | 3.7                                                   | 4.7   | 4.2   |
| \$30,000 or more                             |      |            |       |       |                                       |               |                                                       |       |       |
| \$30,000 to \$39,999                         | 16.1 | 20.1       | 18.3  | 5.5   | 6.9                                   | 6.3           | 8.1                                                   | 9.9   | 9.1   |
| \$30,000 to \$39,999<br>\$30,000 to \$34,999 | 10.1 | 20.1       | 10.3  | 3.3   | 0.9                                   |               |                                                       | 9.9   | 9.1   |
| \$30,000 to \$34,999                         | I    |            |       |       |                                       |               |                                                       |       |       |

|                                         |      |             |             | 140         | <del>m occian</del> | an      | Other Iteligious |          |        |  |
|-----------------------------------------|------|-------------|-------------|-------------|---------------------|---------|------------------|----------|--------|--|
|                                         | Be   | erea Colle  | ege         | 4           | r College           | es      | 4yr Colleges     |          |        |  |
| Berea College                           |      |             |             | medi        | um-seled            | ctivity | medi             | um selec | tivity |  |
| First-Time Full-Time                    | Men  | Women       | Total       | Men         | Women               | Total   | Men              | Women    | Total  |  |
| Number of Respondents                   | 167  | 196         | 363         | 14549       | 19084               | 33633   | 12246            | 16664    | 28911  |  |
| \$35,000 to \$39,999                    |      |             |             |             |                     |         |                  |          |        |  |
| \$40,000 or more                        |      |             |             |             |                     |         |                  |          |        |  |
| \$40,000 to \$49,999                    | 18.1 | 12.5        | 15.0        | 6.9         | 8.3                 | 7.7     | 11.4             | 11.9     | 11.7   |  |
| \$50,000 or more                        |      |             |             |             |                     |         |                  |          |        |  |
| \$50,000 to \$59,999                    | 6.5  | 5.4         | 5.9         | 7.7         | 10.5                | 9.3     | 12.4             | 12.3     | 12.4   |  |
| \$60,000 to \$74,999                    | 4.5  | 3.3         | 3.8         | 11.8        | 12.7                | 12.3    | 15.3             | 14.3     | 14.7   |  |
| \$75,000 to \$99,999                    | 0.6  | 1.1         | 0.9         | 17.3        | 14.9                | 16.0    | 16.7             | 13.4     | 14.9   |  |
| \$100,000 or more                       |      |             |             |             |                     |         |                  |          |        |  |
| \$100,000 to \$149,999                  | 0.0  | 0.0         | 0.0         | 20.4        | 15.5                | 17.7    | 12.0             | 11.2     | 11.6   |  |
| \$150,000 or more                       |      |             |             |             |                     |         |                  |          |        |  |
| \$150,000 to \$199,999                  | 0.0  | 0.0         | 0.0         | 8.3         | 6.4                 | 7.2     | 4.1              | 3.6      | 3.8    |  |
| \$200,000 or more                       | 0.0  | 0.5         | 0.3         | 11.4        | 8.8                 | 10.0    | 4.8              | 3.3      | 4.0    |  |
| What is the highest level of formal     |      |             |             |             |                     |         |                  |          |        |  |
| education obtained by:                  |      |             |             |             |                     |         |                  |          |        |  |
|                                         |      |             |             |             |                     |         |                  |          |        |  |
| your father?                            |      |             |             |             |                     |         |                  |          |        |  |
| Grammar school or less                  | 4.4  | 3.7         | 4.0         | 1.8         | 2.2                 | 2.0     | 2.0              | 1.8      | 1.9    |  |
| Some high school                        | 14.6 | 10.5        | 12.4        | 3.6         | 4.5                 | 4.1     | 4.3              | 4.5      | 4.4    |  |
| High school graduate                    | 31.6 | 31.6        | 31.6        | 22.9        | 24.5                | 23.8    | 26.3             | 29.2     | 28.0   |  |
| Postsecondary school other than college | 5.1  | 5.3         | 5.2         | 3.5         | 5.0                 | 4.4     | 4.8              | 5.5      | 5.2    |  |
| Some college                            | 13.3 | 20.5        | 17.2        | 15.3        | 15.8                | 15.6    | 16.6             | 15.7     | 16.1   |  |
| College degree                          | 19.0 | 16.3        | 17.5        | 30.4        | 27.7                | 28.9    | 28.7             | 26.5     | 27.5   |  |
| Some graduate school                    | 3.2  | 1.6         | 2.3         | 2.0         | 1.7                 | 1.9     | 1.7              | 1.9      | 1.8    |  |
| Graduate degree                         | 8.9  | 10.5        | 9.8         | 20.3        | 18.7                | 19.4    | 15.5             | 14.8     | 15.1   |  |
| your mother?                            |      |             |             |             |                     |         |                  |          |        |  |
| Grammar school or less                  | 4.3  | 1.0         | 2.5         | 1.5         | 1.8                 | 1.7     | 1.7              | 1.3      | 1.5    |  |
| Some high school                        | 6.7  | 9.8         | 8.4         | 2.2         | 2.7                 | 2.5     | 2.5              | 3.1      | 2.9    |  |
| High school graduate                    | 32.5 | 28.4        | 30.3        | 23.2        | 23.7                | 23.5    | 27.9             | 25.9     | 26.7   |  |
| Postsecondary school other than college | 4.9  | 5.7         | 5.3         | 4.9         | 5.7                 | 5.4     | 4.7              | 6.7      | 5.8    |  |
| Some college                            | 18.4 | 19.6        | 19.0        | 16.4        | 18.0                | 17.3    | 17.8             | 19.4     | 18.7   |  |
| College degree                          | 23.3 | 23.7        | 23.5        | 31.9<br>2.6 | 29.8<br>2.5         | 30.7    | 31.2             | 30.5     | 30.8   |  |
| Some graduate school                    | 2.5  | 2.6         | 2.5         | -           | _                   | 2.5     | 2.1              | 1.8      | 1.9    |  |
| Graduate degree                         | 7.4  | 9.3         | 8.4         | 17.2        | 15.9                | 16.5    | 12.1             | 11.3     | 11.6   |  |
| Your father's occupation [3,4] Artist   | 2.5  | 2.2         | 2.4         | 1.1         | 1.1                 | 1.1     | 1.0              | 0.7      | 0.8    |  |
| Business                                | 12.0 | 2.2<br>11.1 | 2.4<br>11.5 | 35.1        | 32.3                | 33.5    | 26.7             | 23.8     | 25.0   |  |
| Clerical                                | 1.3  |             | 0.9         |             | 1.2                 |         | _                |          | 25.0   |  |
| Ciericai                                | 1.3  | 0.6         | 0.9         | 1.7         | 1.2                 | 1.4     | 1.2              | 1.0      | . 1.1  |  |

|                                              | Вє              | erea Colle | ege        | 4          | on-sectar<br>yr College | es         |                 | es                 |            |  |
|----------------------------------------------|-----------------|------------|------------|------------|-------------------------|------------|-----------------|--------------------|------------|--|
| Berea College                                |                 |            |            |            | ium-seled               |            |                 | ium selec          |            |  |
| First-Time Full-Time                         | Men             | Women      | Total      | Men        | Women                   | Total      | Men             | Women              | Total      |  |
| Number of Respondents                        | 167             | 196        | 363        | 14549      | 19084                   | 33633      | 12246           | 16664              | 28911      |  |
| Clergy                                       | 4.4             | 2.8        | 3.6        | 0.5        | 0.6                     | 0.6        | 3.2<br>0.7      | 3.2                | 3.2<br>0.7 |  |
| College teacher                              | 0.6<br>0.6      | 1.1        | 0.9<br>0.9 | 0.3<br>2.4 | 0.5<br>1.9              | 0.4<br>2.1 | 1.6             | 0.8<br>1.4         | 1.5        |  |
| Doctor (MD or DDS)                           | 1.3             | 1.1<br>3.3 | 2.4        | 2.4        | 2.3                     | 2.1        | 3.7             | 3.2                | 3.4        |  |
| Education (secondary) Education (elementary) | 0.6             | 3.3<br>1.1 | 0.9        | 2.5<br>1.3 | 0.9                     | 1.0        | 1.4             | 3.2<br>0.8         | 3.4<br>1.1 |  |
|                                              | 6.3             | 2.8        | 4.4        | 6.4        | 7.1                     | 6.8        | 5.7             | 7.3                | 6.6        |  |
| Engineer Farmer or forester                  | 1.9             | 2.0<br>1.1 | 1.5        | 0.5        | 0.9                     | 0.7        | 4.0             | 7.3<br>4.5         | 4.3        |  |
|                                              | _               |            | _          |            | 1.4                     | 1.4        | -               | _                  | _          |  |
| Health professional                          | 0.6             | 0.0        | 0.3        | 1.5<br>0.1 | 0.2                     | 0.2        | 1.3<br>0.2      | 1.2<br>0.2         | 1.2<br>0.2 |  |
| Homemaker                                    | 0.0             | 0.6        | 0.3        | 1.9        | 1.8                     | 1.9        | 1.1             | 0.2                | 1.0        |  |
| Lawyer                                       | 4.4             | 0.0<br>3.3 | 0.3        | 1.9        | 1.0                     | 1.9        | 1.1             | 1.2                | 1.3        |  |
| Military                                     | 0.0             |            | 3.8        | _          |                         |            |                 | 0.5                |            |  |
| Nurse                                        |                 | 1.1        | 0.6        | 0.4<br>0.5 | 0.4                     | 0.4        | 0.5             |                    | 0.5        |  |
| Research scientist                           | 0.6             | 0.0        | 0.3        |            | 0.4                     | 0.4        | 0.3             | 0.4                | 0.4        |  |
| Social worker                                | 0.6             | 1.1        | 0.9        | 0.6        | 0.5                     | 0.5        | 0.8             | 0.5                | 0.6        |  |
| Skilled worker                               | 15.2            | 15.6       | 15.4       | 10.1       | 8.3                     | 9.1        | 10.1            | 8.9                | 9.4        |  |
| Semi skilled worker                          | 6.3             | 6.7        | 6.5        | 2.4        | 2.2                     | 2.3        | 4.5             | 3.7                | 4.1        |  |
| Laborer                                      | 9.5             | 8.3        | 8.9        | 2.6        | 2.6                     | 2.6        | 4.3             | 4.1                | 4.2        |  |
| Unemployed                                   | 5.7             | 9.4        | 7.7        | 2.0        | 2.5                     | 2.3        | 1.8             | 2.4                | 2.1        |  |
| Other occupation                             | 24.7            | 26.7       | 25.7       | 25.2       | 29.8                    | 27.8       | 24.5            | 29.2               | 27.2       |  |
| Your mother's occupation [3,4]               | 4.0             | 0.4        | 4 7        | 4.0        | 4.0                     | 4.0        | 4.5             | 4.0                | 4.4        |  |
| Artist                                       | 1.3             | 2.1        | 1.7<br>7.5 | 1.9        | 1.8                     | 1.8        | 1.5             | 1.3                | 1.4        |  |
| Business                                     | 8.8             | 6.4        | -          | 16.7       | 16.7                    | 16.7       | 15.2            | 14.4               | 14.7       |  |
| Clerical                                     | 5.7             | 5.3        | 5.5        | 6.0        | 5.4                     | 5.7        | 5.8             | 6.4                | 6.1        |  |
| Clergy                                       | 0.6             | 0.0        | 0.3        | 0.3        | 0.2                     | 0.2        | 0.6             | 0.5                | 0.6        |  |
| College teacher                              | 0.6             | 0.0        | 0.3        | 0.5        | 0.4                     | 0.4        | 0.3             | 0.4                | 0.4        |  |
| Doctor (MD or DDS)                           | 0.0             | 0.5        | 0.3        | 1.2        | 1.0                     | 1.1        | 0.9             | 0.9                | 0.9        |  |
| Education (secondary)                        | 1.9             | 4.3        | 3.2        | 4.8        | 4.1                     | 4.4        | 6.4             | 4.6                | 5.3        |  |
| Education (elementary)                       | 5.0             | 9.6        | 7.5        | 10.2       | 9.6                     | 9.9        | 11.2            | 9.0                | 9.9        |  |
| Engineer                                     | 0.6             | 0.0        | 0.3        | 0.4        | 0.3                     | 0.3        | 0.2             | 0.2                | 0.2        |  |
| Farmer or forester                           | 0.6             | 0.0        | 0.3        | 0.1        | 0.1                     | 0.1        | 0.2             | 0.5                | 0.4        |  |
| Health professional                          | 1.3             | 2.7        | 2.0        | 3.6        | 3.4                     | 3.5        | 2.4             | 2.9                | 2.7        |  |
| Homemaker                                    | 15.1            | 10.7       | 12.7       | 8.7        | 10.1                    | 9.5        | 8.7             | 11.6               | 10.4       |  |
| Lawyer                                       | 0.0             | 0.0        | 0.0        | 0.5        | 0.4                     | 0.4        | 0.2             | 0.3                | 0.2        |  |
| Military                                     | 0.0             | 0.0        | 0.0        | 0.2        | 0.1                     | 0.2        | 0.0             | 0.1                | 0.1        |  |
| Nurse                                        | 8.8             | 9.1        | 9.0        | 9.5        | 9.4                     | 9.4        | 8.7             | 9.1                | 9.0        |  |
| Research scientist                           | 0.0             | 0.0        | 0.0        | 0.3<br>2.0 | 0.2                     | 0.3        | 0.0             | 0.1                | 0.1        |  |
| Social worker                                | 3.8 1.1 2.3     |            |            |            | 1.6                     | 1.7        | 1.9             | 1.5                | 1.7        |  |
|                                              |                 |            |            |            | on-sectar               |            | Other Religious |                    |            |  |
|                                              | Berea College   |            |            |            | 4yr Colleges            |            |                 | 4yr Colleges       |            |  |
| Berea College                                | 20.00.000       |            |            |            | medium-selectivity      |            |                 | medium selectivity |            |  |
| First-Time Full-Time                         | Men Women Total |            |            |            |                         |            |                 |                    |            |  |
| FII SETTIME FUIL-THINE                       | IVICII          | vvoilleil  | iulal      | IVIEII     | Wolliefi                | ı Uldi     | Men Women Total |                    |            |  |

| Number of Respondents                    | 167  | 196        | 363   | 14549 | 19084      | 33633   | 12246 | 16664      | 28911   |
|------------------------------------------|------|------------|-------|-------|------------|---------|-------|------------|---------|
| Skilled worker                           | 3.8  | 4.8        | 4.3   | 1.6   | 1.6        | 1.6     | 2.2   | 1.3        | 1.7     |
| Semi skilled worker                      | 5.7  | 4.3        | 4.9   | 2.0   | 1.3        | 1.6     | 2.8   | 2.3        | 2.5     |
| Laborer                                  | 5.0  | 3.7        | 4.3   | 1.0   | 1.1        | 1.1     | 2.3   | 2.1        | 2.2     |
| Unemployed                               | 7.5  | 10.2       | 9.0   | 4.9   | 5.4        | 5.2     | 4.2   | 4.2        | 4.2     |
| Other occupation                         | 23.9 | 25.1       | 24.6  | 23.5  | 25.9       | 24.9    | 24.1  | 26.3       | 25.3    |
| Your father's religious preference [3,4] |      |            |       |       |            |         |       |            |         |
| Protestant(Christian)                    | 70.1 | 70.2       | 70.1  | 33.4  | 37.1       | 35.5    | 68.0  | 66.7       | 67.3    |
| Roman Catholic                           | 11.6 |            |       | 42.4  | 41.0       | 41.6    | 19.3  | 19.2       | 19.2    |
| Jewish                                   | 0.0  | 0.6        | 0.3   | 6.4   | 4.7        | 5.4     | 0.5   | 0.7        | 0.6     |
| Other                                    | 5.4  | 4.7        | 5.0   |       | 4.1        | 4.5     | 3.1   | 3.0        | 3.0     |
| None                                     | 12.9 | 15.2       | 14.2  | 12.7  | 13.1       | 12.9    | 9.1   | 10.4       | 9.8     |
| Your mother's religious preference [3,4] |      |            |       |       |            |         |       |            |         |
| Protestant (Christian)                   | 74.5 | 75.0       | 74.8  | 35.4  | 40.4       | 38.3    | 71.6  | 72.2       | 71.9    |
| Roman Catholic                           | 8.7  | 7.4        |       | 44.8  | 42.6       | 43.5    | 19.4  | 19.3       | 19.4    |
| Jewish                                   | 0.7  | 0.6        |       |       | 4.1        | 4.9     | 0.4   | 0.3        | 0.4     |
| Other                                    | 6.0  | 5.1        | 5.5   |       | 4.1        | 4.2     | 2.9   | 3.1        | 3.0     |
| None                                     | 10.1 | 11.9       |       | 9.5   | 8.7        | 9.1     | 5.6   | 5.1        | 5.3     |
| How many persons are currently           | 10   | 11.0       |       | 0.0   | 0.7        | 0.1     | 0.0   | 0.1        | 0.0     |
| dependent on your parents?               |      |            |       |       |            |         |       |            |         |
| One                                      |      |            |       |       |            |         |       |            |         |
| Two                                      |      |            |       |       |            |         |       |            |         |
| Three                                    |      |            |       |       |            |         |       |            |         |
| Four                                     |      |            |       |       |            |         |       |            |         |
| Five                                     |      |            |       |       |            |         |       |            |         |
| Six or more                              | l    |            |       |       |            |         |       |            |         |
| How many of these dependents other       |      |            |       |       |            |         |       |            |         |
| than yourself are currently              |      |            |       |       |            |         |       |            |         |
| attending college?                       |      |            |       |       |            |         |       |            |         |
| None                                     |      |            |       |       |            |         |       |            |         |
| One                                      | l    |            |       |       |            |         |       |            |         |
| Two                                      |      |            |       |       |            |         |       |            |         |
| Three or more                            |      |            |       |       |            |         |       |            |         |
| Student rated self above average or      |      |            |       |       |            |         |       |            |         |
| highest 10% as compared with the         |      |            |       |       |            |         |       |            |         |
| average person of his/her age in:        |      |            |       |       |            |         |       |            |         |
| Academic ability                         | 81.0 | 79.0       | 79.9  | 63.9  | 61.1       | 62.3    | 62.1  | 62.1       | 62.1    |
| Artistic ability                         | 43.3 | 31.8       |       |       | 32.9       | 32.0    | 27.8  | 27.7       | 27.7    |
| Artistic ability                         | 45.5 | 31.0       | 37.0  |       |            |         |       | ner Religi |         |
|                                          | l _  |            |       |       | n-sectari  |         |       | _          |         |
|                                          | Be   | erea Colle | ege   |       | yr College |         |       | yr College |         |
| Berea College                            |      |            |       | medi  | um-selec   | ctivity | med   | ium selec  | ctivity |
| First-Time Full-Time                     | Men  | Women      | Total | Men   | Women      | Total   | Men   | Women      | Total   |
| Number of Respondents                    | 167  | 196        | 363   | 14549 | 19084      | 33633   | 12246 | 16664      | 28911   |
| Athletic ability                         |      |            |       |       |            |         |       |            |         |
| Competitiveness                          |      |            |       |       |            |         |       |            |         |
| Cooperativeness                          | 70.7 | 67.7       | 69.1  | 70.2  | 69.8       | 70.0    | 67.0  | 70.1       | 68.8    |
| Creativity                               | 64.6 | 51.3       | 57.4  | 59.9  | 57.2       | 58.4    | 54.5  | 52.4       | 53.3    |
| l '                                      |      |            |       |       |            |         |       |            |         |

## 2004 CIRP INSTITUTIONAL SUMMARY

| Emotional health                       | 53.7 | 36.9 | 44.6 | 56.5 | 44.8 | 49.8 | 57.7 | 43.6 | 49.6 |
|----------------------------------------|------|------|------|------|------|------|------|------|------|
| Leadership ability                     | 57.9 | 51.8 | 54.6 | 64.6 | 55.1 | 59.2 | 65.5 | 54.1 | 58.9 |
| Mathematical ability                   | 54.3 | 37.9 | 45.4 | 46.7 | 30.6 | 37.5 | 44.5 | 32.2 | 37.4 |
| Mechanical ability                     |      |      |      |      |      |      |      |      |      |
| Originality                            |      |      |      |      |      |      |      |      |      |
| Physical health                        | 54.9 | 26.7 | 39.6 | 63.8 | 41.9 | 51.3 | 68.2 | 39.2 | 51.5 |
| Popularity                             |      |      |      |      |      |      |      |      |      |
| Popularity with the opposite sex       |      |      |      |      |      |      |      |      |      |
| Public speaking ability                | 40.9 | 33.8 | 37.0 | 37.3 | 30.4 | 33.4 | 37.5 | 30.2 | 33.3 |
| Self confidence (intellectual)         | 73.2 | 52.3 | 61.8 | 60.6 | 44.5 | 51.4 | 63.6 | 47.8 | 54.5 |
| Self confidence (social)               | 48.2 | 37.9 | 42.6 | 54.7 | 43.6 | 48.4 | 54.7 | 42.0 | 47.4 |
| Self understanding                     | 61.6 | 44.8 | 52.5 | 54.4 | 45.6 | 49.4 | 52.6 | 43.3 | 47.2 |
| Sensitivity to criticism               |      |      |      |      |      |      |      |      |      |
| Spirituality                           | 51.8 | 51.5 | 51.7 | 28.4 | 29.7 | 29.1 | 43.9 | 48.4 | 46.5 |
| Stubbornness                           |      |      |      |      |      |      |      |      |      |
| Understanding of others                | 68.3 | 60.0 | 63.8 | 58.7 | 65.4 | 62.5 | 56.8 | 65.3 | 61.7 |
| Writing ability                        | 53.0 | 52.6 | 52.8 | 42.0 | 45.5 | 44.0 | 37.7 | 45.7 | 42.4 |
| From what kind of secondary school did |      |      |      |      |      |      |      |      |      |
| you graduate? [1]                      |      |      |      |      |      |      |      |      |      |
| Public                                 | 87.8 | 90.8 | 89.4 | 78.2 | 81.3 | 80.0 | 83.5 | 84.8 | 84.3 |
| Private, denominational                | 6.1  | 6.1  | 6.1  | 14.8 | 13.4 | 14.0 | 11.3 | 10.4 | 10.8 |
| Private, non-denominational or other   | 6.1  | 3.1  | 4.4  | 7.0  | 5.3  | 6.0  | 5.2  | 4.8  | 5.0  |
| How would you describe the racial      |      |      |      |      |      |      |      |      |      |
| composition of:                        |      |      |      |      |      |      |      |      |      |
|                                        |      |      |      |      |      |      |      |      |      |
| the high school you last attended?     |      |      |      |      |      |      |      |      |      |
| Completely white                       |      |      |      |      |      |      |      |      |      |
| Mostly white                           |      |      |      |      |      |      |      |      |      |
| Roughly half non-white                 |      |      |      |      |      |      |      |      |      |
| Mostly non-white                       |      |      |      |      |      |      |      |      |      |
| Completely non-white                   |      |      |      |      |      |      |      |      |      |
| the neighborhood where you grew up?    |      |      |      |      |      |      |      |      |      |
|                                        |      |      |      |      |      |      |      |      |      |

|                                         |      |            |       | NI-   |            |        | Other Peligious |           |        |
|-----------------------------------------|------|------------|-------|-------|------------|--------|-----------------|-----------|--------|
|                                         | _    |            |       | _     | n-sectari  |        | Other Religious |           |        |
|                                         | Be   | erea Colle | ege   |       | r College/ |        |                 | r College |        |
| Berea College                           |      |            |       | medi  | um-selec   | tivity | med             | ium selec | tivity |
| First-Time Full-Time                    | Men  | Women      | Total | Men   | Women      | Total  | Men             | Women     | Total  |
| Number of Respondents                   | 167  | 196        | 363   | 14549 | 19084      | 33633  | 12246           | 16664     | 28911  |
| Completely white                        |      |            |       |       |            |        |                 |           |        |
| Mostly white                            |      |            |       |       |            |        |                 |           |        |
| Roughly half non-white                  |      |            |       |       |            |        |                 |           |        |
| Mostly non-white                        |      |            |       |       |            |        |                 |           |        |
| Completely non-white                    |      |            |       |       |            |        |                 |           |        |
| What was your average grade in          |      |            |       |       |            |        |                 |           |        |
| high school? [3]                        |      |            |       |       |            |        |                 |           |        |
| A or A+                                 | 31.3 | 51.3       | 42.1  | 10.8  | 20.6       | 16.4   | 16.6            | 28.3      | 23.3   |
| A                                       | 25.2 | 24.6       | 24.9  | 16.2  | 23.5       | 20.4   | 19.7            | 26.3      | 23.5   |
| B+                                      | 18.4 | 14.1       | 16.1  | 22.5  | 24.5       | 23.6   | 19.3            | 18.1      | 18.6   |
| В                                       | 17.8 | 4.2        | 10.5  | 31.1  | 22.3       | 26.1   | 23.9            | 19.2      | 21.2   |
| B-                                      | 4.3  | 4.7        | 4.5   | 11.9  | 6.0        | 8.6    | 10.8            | 5.0       | 7.5    |
| C+                                      | 2.5  | 0.5        | 1.4   | 4.7   | 2.0        | 3.1    | 5.7             | 2.2       | 3.7    |
| C                                       | 0.6  | 0.5        | 0.6   | 2.7   | 1.0        | 1.7    | 3.8             | 1.0       | 2.2    |
| D                                       | 0.0  | 0.0        | 0.0   | 0.1   | 0.0        | 0.1    | 0.1             | 0.1       | 0.1    |
| Where did you rank academically in your |      |            |       |       |            |        |                 |           |        |
| high school?                            |      |            |       |       |            |        |                 |           |        |
| Fourth quarter                          |      |            |       |       |            |        |                 |           |        |
| Third quarter                           |      |            |       |       |            |        |                 |           |        |
| Second quarter                          |      |            |       |       |            |        |                 |           |        |
| Top quarter                             |      |            |       |       |            |        |                 |           |        |
| Where did you rank academically in your |      |            |       |       |            |        |                 |           |        |
| high school?                            |      |            |       |       |            |        |                 |           |        |
| Bottom 20%                              |      |            |       |       |            |        |                 |           |        |
| Fourth 20%                              |      |            |       |       |            |        |                 |           |        |
| Middle 20%                              |      |            |       |       |            |        |                 |           |        |
| Second 20%                              |      |            |       |       |            |        |                 |           |        |
| Top 20%                                 |      |            |       |       |            |        |                 |           |        |
| In what year did you graduate from      |      |            |       |       |            |        |                 |           |        |
| high school?                            |      |            |       |       |            |        |                 |           |        |
| this year                               | 87.8 | 96.4       | 92.5  | 98.0  | 98.7       | 98.4   | 97.2            | 98.2      | 97.8   |
| one year ago                            | 5.5  | 1.5        | 3.3   | 1.2   | 0.9        | 1.0    | 1.7             | 1.3       | 1.5    |
| two years ago                           | 2.4  | 1.0        | 1.7   | 0.4   | 0.2        | 0.3    | 0.6             | 0.2       | 0.3    |
| three or more years ago                 | 3.7  | 0.5        | 1.9   | 0.3   | 0.1        | 0.2    | 0.4             | 0.2       | 0.3    |
| did not graduate but passed G.E.D. test | 0.6  | 0.0        | 0.3   | 0.1   | 0.1        | 0.1    | 0.1             | 0.1       | 0.1    |
| never completed high school             | 0.0  | 0.5        | 0.3   | 0.0   | 0.1        | 0.0    | 0.0             | 0.0       | 0.0    |

|                                          |               |            |       |                    | n-sectari  | ian     | Other Religious    |            |         |
|------------------------------------------|---------------|------------|-------|--------------------|------------|---------|--------------------|------------|---------|
|                                          | Ве            | erea Colle | ege   | 4                  | yr College | es      | 4                  | yr College | es      |
| Berea College                            |               |            |       | medi               | ium-selec  | ctivity | med                | ium selec  | ctivity |
| First-Time Full-Time                     | Men           | Women      | Total | Men                | Women      | Total   | Men                | Women      | Total   |
| Number of Respondents                    | 167           | 196        | 363   | 14549              | 19084      | 33633   | 12246              | 16664      | 28911   |
| Student met or exceeded recommended      |               |            |       |                    |            |         |                    |            |         |
| years of high school (grades 9-12)       |               |            |       |                    |            |         |                    |            |         |
| study in the following subjects [5]      |               |            |       |                    |            |         |                    |            |         |
| English (4 years)                        | 93.9          | 97.9       | 96.1  | 98.3               | 98.5       | 98.4    | 95.6               | 96.9       | 96.4    |
| Mathematics (3 years)                    | 97.0          | 96.9       | 96.9  | 98.5               | 98.5       | 98.5    | 96.4               | 97.6       | 97.1    |
| Foreign language (2 years)               | 89.0          | 90.3       | 89.7  | 93.8               | 96.5       | 95.4    | 86.0               | 91.5       | 89.2    |
| Physical science (2 years)               | 52.1          | 42.2       | 46.8  | 61.1               | 55.6       | 57.9    | 57.5               | 52.0       | 54.3    |
| Biological science (2 years)             | 43.6          | 43.0       | 43.3  | 41.1               | 44.6       | 43.1    | 45.9               | 48.8       | 47.6    |
| History/American govt. (1 year)          | 93.9          | 98.5       | 96.4  | 99.0               | 99.0       | 99.0    | 98.5               | 98.8       | 98.7    |
| Computer science (1/2 year)              | 73.9          | 68.1       | 70.7  | 70.8               | 58.5       | 63.8    | 72.6               | 64.7       | 68.1    |
| Arts and/or music (1 year)               | 78.9          | 90.3       | 85.1  | 73.0               | 84.1       | 79.3    | 73.7               | 84.9       | 80.2    |
| Have you had any special tutoring or     |               |            |       |                    |            |         |                    |            |         |
| remedial work in:                        |               |            |       |                    |            |         |                    |            |         |
| English                                  |               |            |       |                    |            |         |                    |            |         |
| Reading                                  |               |            |       |                    |            |         |                    |            |         |
| Mathematics                              |               |            |       |                    |            |         |                    |            |         |
| Social studies                           |               |            |       |                    |            |         |                    |            |         |
| Science                                  |               |            |       |                    |            |         |                    |            |         |
| Foreign language                         |               |            |       |                    |            |         |                    |            |         |
| Do you feel you will need any special    |               |            |       |                    |            |         |                    |            |         |
| tutoring or remedial work in:            |               |            |       |                    |            |         |                    |            |         |
| English                                  |               |            |       |                    |            |         |                    |            |         |
| Reading                                  |               |            |       |                    |            |         |                    |            |         |
| Mathematics                              |               |            |       |                    |            |         |                    |            |         |
| Social studies                           |               |            |       |                    |            |         |                    |            |         |
| Science                                  |               |            |       |                    |            |         |                    |            |         |
| Foreign language                         |               |            |       |                    |            |         |                    |            |         |
| Indicate which activities you did during |               |            |       |                    |            |         |                    |            |         |
| the past year                            |               |            |       |                    |            |         |                    |            |         |
| Asked teacher for advice after class [6] | 25.0          | 34.0       | 29.9  | 20.5               | 25.9       | 23.6    | 19.1               | 27.2       | 23.8    |
| Attended a public recital or concert     |               |            |       |                    |            |         |                    |            |         |
| Attended a religious service             | 84.8          | 87.6       | 86.4  | 71.7               | 78.6       | 75.6    | 89.4               | 90.7       | 90.2    |
| Came late to class                       | 56.4          | 53.1       | 54.6  | 65.5               | 62.1       | 63.6    | 60.8               | 53.3       | 56.5    |
| Checked out a book or journal from the   |               |            |       |                    |            |         |                    |            |         |
| school library [6]                       |               |            |       |                    |            |         |                    |            |         |
| Did extra (unassigned) work/reading for  |               |            |       |                    |            |         |                    |            |         |
| a course [6]                             |               |            |       |                    |            |         |                    |            |         |
| •                                        |               |            |       | No                 | n-sectari  | ian     | Oth                | ner Religi | ous     |
|                                          | Be            | erea Colle | eae   | 4                  | yr College | es      |                    | yr College |         |
| D C II                                   | Berea College |            |       | medium-selectivity |            |         | medium selectivity |            |         |
| Berea College                            | Mari          | 14/        | Tatal |                    |            |         |                    |            |         |
| First-Time Full-Time                     | ivien         | Women      | Total | Men                | Women      | Total   | Men                | Women      | Total   |

## 2004 CIRP INSTITUTIONAL SUMMARY

| Failed to complete a homework assignment |      |      | Ī    |      |      |      |      |      | 1    |
|------------------------------------------|------|------|------|------|------|------|------|------|------|
| on time                                  |      |      |      |      |      |      |      |      |      |
| Discussed politics [6]                   | 34.1 | 24.9 | 29.1 | 25.4 | 20.3 | 22.5 | 22.8 | 18.7 | 20.5 |
| Discussed religion [6]                   |      |      |      |      |      |      |      |      |      |
| Drank beer                               | 37.0 | 20.2 | 27.9 | 59.7 | 49.3 | 53.7 | 44.4 | 27.7 | 34.8 |
| Drank wine or liquor                     | 43.6 | 33.7 | 38.3 | 58.7 | 58.4 | 58.5 | 42.8 | 38.2 | 40.2 |
| Felt depressed [6]                       | 9.1  | 18.0 | 13.9 | 5.5  | 8.9  | 7.4  | 5.6  | 9.5  | 7.9  |
| Felt overwhelmed by all I had to do [6]  | 14.5 | 42.8 | 29.8 | 15.9 | 35.8 | 27.2 | 17.1 | 37.8 | 29.1 |
| Jogged                                   |      |      |      |      |      |      |      |      |      |
| Missed school because of illness         | 55.5 | 75.6 | 66.4 | 70.1 | 80.8 | 76.2 | 63.5 | 77.6 | 71.6 |
| Overslept and missed a class or          |      |      |      |      |      |      |      |      |      |
| appointment                              |      |      |      |      |      |      |      |      |      |
| Performed volunteer work                 | 76.2 | 89.7 | 83.5 | 76.6 | 84.7 | 81.2 | 82.4 | 88.3 | 85.8 |
| Played a musical instrument              | 45.1 | 40.9 | 42.9 | 40.5 | 35.0 | 37.4 | 43.5 | 48.9 | 46.6 |
| Smoked cigarettes [6]                    | 10.3 | 4.1  | 7.0  | 8.0  | 8.1  | 8.0  | 4.4  | 4.2  | 4.3  |
| Socialized with someone of another       |      |      |      |      |      |      |      |      |      |
| racial/ethnic group [6]                  | 63.0 | 57.7 | 60.2 | 66.8 | 70.0 | 68.6 | 58.9 | 62.5 | 61.0 |
| Spoke a language other than English      |      |      |      |      |      |      |      |      |      |
| at home [6]                              |      |      |      |      |      |      |      |      |      |
| Stayed up all night                      | 86.7 | 79.3 | 82.7 | 80.7 | 77.3 | 78.8 | 78.5 | 73.2 | 75.4 |
| Studied in library [6]                   |      |      |      |      |      |      |      |      |      |
| Studied with other students              |      |      |      | 80.5 | 88.5 | 85.0 | 81.4 | 87.8 | 85.1 |
| Took sleeping pills                      |      |      |      |      |      |      |      |      |      |
| Took a tranquilizing pill                |      |      |      |      |      |      |      |      |      |
| Took vitamins                            |      |      |      |      |      |      |      |      |      |
| Tutored another student                  | 64.0 | 77.7 | 71.4 | 43.5 | 52.6 | 48.7 | 42.9 | 54.5 | 49.6 |
| Used a personal computer [6]             | 71.6 | 74.7 | 73.3 | 84.5 | 85.9 | 85.3 | 80.9 | 84.5 | 82.9 |
| Visited an art gallery or museum         |      |      |      |      |      |      |      |      |      |
| Voted in a student election [6]          | 19.0 | 23.4 | 21.4 | 20.7 | 20.1 | 20.3 | 18.6 | 20.4 | 19.6 |
| Was bored in class [6]                   | 34.5 | 36.1 | 35.4 | 41.9 | 40.3 | 41.0 | 44.4 | 37.6 | 40.5 |
| Was a guest in a teacher's home          | 31.7 | 29.5 | 30.5 | 22.1 | 21.4 | 21.7 | 33.2 | 29.6 | 31.1 |
| Won a varsity letter for sports          |      |      |      |      |      |      |      |      |      |
| Wore glasses or contact lenses           |      |      |      |      |      |      |      |      |      |
| Worked in a local, state or national     |      |      |      |      |      |      |      |      |      |
| political campaign                       | 12.8 | 12.9 | 12.8 | 8.4  | 6.5  | 7.3  | 8.0  | 6.0  | 6.9  |

| Berea College                            | Вє   | erea Colle | ege   | 4 <sub>)</sub><br>medi | on-sectari<br>yr College<br>ium-selec | es    | Oth<br>4)<br>medi |       |       |
|------------------------------------------|------|------------|-------|------------------------|---------------------------------------|-------|-------------------|-------|-------|
| First-Time Full-Time                     | Men  | Women      | Total | Men                    | Women                                 | Total | Men               | Women | Total |
| Number of Respondents                    | 167  | 196        | 363   | 14549                  | 19084                                 | 33633 | 12246             | 16664 | 28911 |
| During your last year in high school,    |      |            |       |                        |                                       |       |                   |       |       |
| how much time did you spend in a typical |      |            |       |                        |                                       |       |                   |       |       |
| week doing the following activities?     |      |            |       |                        |                                       |       |                   |       |       |
| Studying/homework                        |      |            |       |                        |                                       |       |                   |       |       |
| None                                     | 10.5 | 3.1        | 6.5   | 4.2                    | 0.9                                   | 2.4   | 3.8               | 0.8   | 2.1   |
| Less than one                            | 19.1 | 11.5       | 15.0  | 17.1                   | 9.2                                   | 12.6  | 20.4              | 8.3   | 13.4  |
| 1 to 2                                   | 22.2 | 15.6       | 18.6  | 24.7                   | 19.9                                  | 22.0  | 29.4              | 20.8  | 24.4  |
| 3 to 5                                   | 24.1 | 31.8       | 28.2  | 28.3                   | 33.8                                  | 31.4  | 27.2              | 32.3  | 30.1  |
| 6 to 10                                  | 11.1 | 18.2       | 15.0  | 16.0                   | 21.4                                  | 19.1  | 12.4              | 21.9  | 17.9  |
| 11 to 15                                 | 8.0  | 7.3        | 7.6   | 5.9                    | 8.2                                   | 7.2   | 4.0               | 9.5   | 7.2   |
| 16 to 20                                 | 1.9  | 6.3        | 4.2   | 1.8                    | 4.2                                   | 3.2   | 1.5               | 3.9   | 2.9   |
| Over 20                                  | 3.1  | 6.3        | 4.8   | 1.9                    | 2.4                                   | 2.2   | 1.2               | 2.5   | 2.0   |
| During your last year in high school,    | 0.1  | 0.0        | 1.0   | 1.0                    |                                       |       |                   |       |       |
| how much time did you spend in a typical |      |            |       |                        |                                       |       |                   |       |       |
| week doing the following activities?     |      |            |       |                        |                                       |       |                   |       |       |
| literature and the remaining demander.   |      |            |       |                        |                                       |       |                   |       |       |
| Socializing with friends                 |      |            |       |                        |                                       |       |                   |       |       |
| None                                     | 1.9  | 0.5        | 1.1   | 0.6                    | 0.2                                   | 0.4   | 0.4               | 0.2   | 0.3   |
| Less than one                            | 2.5  | 3.1        | 2.8   | 1.2                    | 1.1                                   | 1.1   | 1.1               | 1.2   | 1.2   |
| 1 to 2                                   | 8.8  | 12.4       | 10.7  | 4.6                    | 5.5                                   | 5.1   | 4.7               | 5.9   | 5.4   |
| 3 to 5                                   | 20.0 | 24.7       | 22.6  | 12.8                   | 16.6                                  | 15.0  | 16.6              | 19.5  | 18.2  |
| 6 to 10                                  | 19.4 | 20.6       | 20.1  | 22.1                   | 24.7                                  | 23.6  | 22.6              | 27.2  | 25.3  |
| 11 to 15                                 | 14.4 | 21.6       | 18.4  | 19.2                   | 20.1                                  | 19.7  | 19.0              | 18.8  | 18.9  |
| 16 to 20                                 | 12.5 | 5.2        | 8.5   | 14.1                   | 13.4                                  | 13.7  | 13.4              | 12.5  | 12.9  |
| Over 20                                  | 20.6 | 11.9       | 15.8  | 25.4                   | 18.3                                  | 21.4  | 22.2              | 14.8  | 18.0  |
| Talking with teachers outside of class   |      |            |       |                        |                                       |       |                   |       |       |
| None                                     | 12.4 | 6.7        | 9.3   | 11.6                   | 7.4                                   | 9.2   | 11.7              | 6.7   | 8.9   |
| Less than one                            | 28.6 | 35.6       | 32.4  | 40.3                   | 41.8                                  | 41.2  | 42.8              | 41.0  | 41.8  |
| 3 to 5                                   | 16.8 | 14.9       | 15.8  | 11.1                   | 13.0                                  | 12.2  | 10.5              | 12.8  | 11.8  |
| 6 to 10                                  | 5.0  | 4.1        | 4.5   | 3.3                    | 3.5                                   | 3.4   | 3.0               | 3.8   | 3.5   |
| 11 to 15                                 | 3.7  | 3.1        | 3.4   | 1.2                    | 1.0                                   | 1.1   | 0.8               | 1.2   | 1.0   |
| 16 to 20                                 | 0.0  | 0.0        | 0.0   | 0.5                    | 0.5                                   | 0.5   | 0.3               | 0.4   | 0.4   |
| Over 20                                  | 0.6  | 0.5        | 0.6   | 0.9                    | 0.3                                   | 0.6   | 0.7               | 0.4   | 0.6   |
| Exercising or sports                     |      |            |       |                        |                                       |       |                   |       |       |
| None                                     | 4.3  | 10.8       | 7.9   | 3.1                    | 5.7                                   | 4.6   | 2.7               | 5.6   | 4.4   |
| Less than one                            | 10.6 | 23.7       | 17.7  | 5.9                    | 10.5                                  | 8.5   | 5.5               | 12.6  | 9.6   |
| 1 to 2                                   | 17.4 | 23.2       | 20.6  | 11.2                   | 16.9                                  | 14.4  | 8.7               | 17.3  | 13.7  |
| 3 to 5                                   | 17.4 | 7.7        | 12.1  | 16.0                   | 19.7                                  | 18.1  | 12.6              | 17.3  | 15.3  |

|                                          |      |            |       |       | n-sectari |         | Other Religious |           |        |
|------------------------------------------|------|------------|-------|-------|-----------|---------|-----------------|-----------|--------|
|                                          | Ве   | erea Colle | ege   | 4     | r College | es      | 4               | r College | es     |
| Berea College                            |      |            | -     | medi  | um-selec  | ctivity | med             | ium selec | tivity |
| First-Time Full-Time                     | Men  | Women      | Total | Men   | Women     | Total   | Men             | Women     | Total  |
| Number of Respondents                    | 167  | 196        | 363   | 14549 | 19084     | 33633   | 12246           | 16664     | 28911  |
| 6 to 10                                  | 16.1 | 17.5       | 16.9  | 18.3  | 18.1      | 18.2    | 15.3            | 17.0      | 16.3   |
| 11 to 15                                 | 14.3 | 8.8        | 11.3  | 15.7  | 12.5      | 13.9    | 19.0            | 14.4      | 16.4   |
| 16 to 20                                 | 8.1  | 4.6        | 6.2   | 11.3  | 8.2       | 9.5     | 13.0            | 7.7       | 9.9    |
| Over 20                                  | 11.8 | 3.6        | 7.3   | 18.4  | 8.6       | 12.8    | 23.1            | 8.1       | 14.4   |
| Partying                                 |      |            |       |       |           |         |                 |           |        |
| None                                     | 40.7 | 51.0       | 46.3  | 14.5  | 21.4      | 18.4    | 28.1            | 40.1      | 35.0   |
| Less than one                            | 16.0 | 21.6       | 19.1  | 12.4  | 14.0      | 13.3    | 14.6            | 17.2      | 16.1   |
| 1 to 2                                   | 9.3  | 13.4       | 11.5  | 17.1  | 18.3      | 17.8    | 15.2            | 15.0      | 15.1   |
| 3 to 5                                   | 16.7 | 8.2        | 12.1  | 20.3  | 21.1      | 20.7    | 17.0            | 14.4      | 15.5   |
| 6 to 10                                  | 8.6  | 3.1        | 5.6   | 16.6  | 14.1      | 15.2    | 11.6            | 8.0       | 9.5    |
| 11 to 15                                 | 3.7  | 0.5        | 2.0   | 9.2   | 6.1       | 7.4     | 6.2             | 2.9       | 4.3    |
| 16 to 20                                 | 1.9  | 1.0        | 1.4   | 4.3   | 2.9       | 3.5     | 3.1             | 1.3       | 2.0    |
| Over 20                                  | 3.1  | 1.0        | 2.0   | 5.7   | 2.2       | 3.7     | 4.2             | 1.1       | 2.4    |
| Working (for pay)                        |      |            |       |       |           |         |                 |           |        |
| None                                     | 30.9 | 33.9       | 32.5  | 25.6  | 22.0      | 23.6    | 29.1            | 27.2      | 28.0   |
| Less than one                            | 0.6  | 3.6        | 2.3   | 2.7   | 1.8       | 2.2     | 2.8             | 2.4       | 2.6    |
| 1 to 2                                   | 3.7  | 6.8        | 5.4   | 4.1   | 3.5       | 3.7     | 4.2             | 3.2       | 3.6    |
| 3 to 5                                   | 4.9  | 5.2        | 5.1   | 6.4   | 7.6       | 7.1     | 7.6             | 7.2       | 7.3    |
| 6 to 10                                  | 9.9  | 9.9        | 9.9   | 13.0  | 14.7      | 14.0    | 12.2            | 13.2      | 12.8   |
| 11 to 15                                 | 11.7 | 11.5       |       | 13.6  | 16.9      | 15.5    | 12.5            | 15.0      | 13.9   |
| 16 to 20                                 | 11.1 | 11.5       | 11.3  | 14.4  | 17.1      | 15.9    | 12.8            | 16.0      | 14.7   |
| Over 20                                  | 27.2 | 17.7       | 22.0  | 20.1  | 16.5      | 18.1    | 18.8            | 15.8      | 17.1   |
| Volunteer work                           |      |            |       |       |           |         |                 |           |        |
| None                                     | 29.8 | 18.6       |       | 34.9  | 22.8      | 28.0    | 33.6            | 19.6      | 25.5   |
| Less than one                            | 21.7 | 18.6       |       |       | 21.3      | 22.8    | 28.8            | 23.1      | 25.5   |
| 1 to 2                                   | 20.5 | 24.7       | 22.8  | 20.0  | 26.5      | 23.7    | 21.5            | 29.2      | 25.9   |
| 3 to 5                                   | 12.4 | 20.1       | 16.6  | 10.7  | 17.0      | 14.3    | 9.5             | 17.0      | 13.9   |
| 6 to 10                                  | 8.7  | 10.8       | 9.9   | 5.1   | 7.0       | 6.2     | 4.0             | 6.5       | 5.4    |
| 11 to 15                                 | 3.7  | 2.6        | 3.1   | 1.7   | 2.4       | 2.1     | 1.2             | 2.3       | 1.8    |
| 16 to 20                                 | 1.9  | 2.1        | 2.0   | 0.9   | 1.3       | 1.1     | 0.7             | 0.9       | 0.9    |
| Over 20                                  | 1.2  | 2.6        | 2.0   | 1.9   | 1.8       | 1.8     | 0.7             | 1.4       | 1.1    |
| During your last year in high school,    |      |            |       |       |           |         |                 |           |        |
| how much time did you spend in a typical |      |            |       |       |           |         |                 |           |        |
| week doing the following activities?     |      |            |       |       |           |         |                 |           |        |