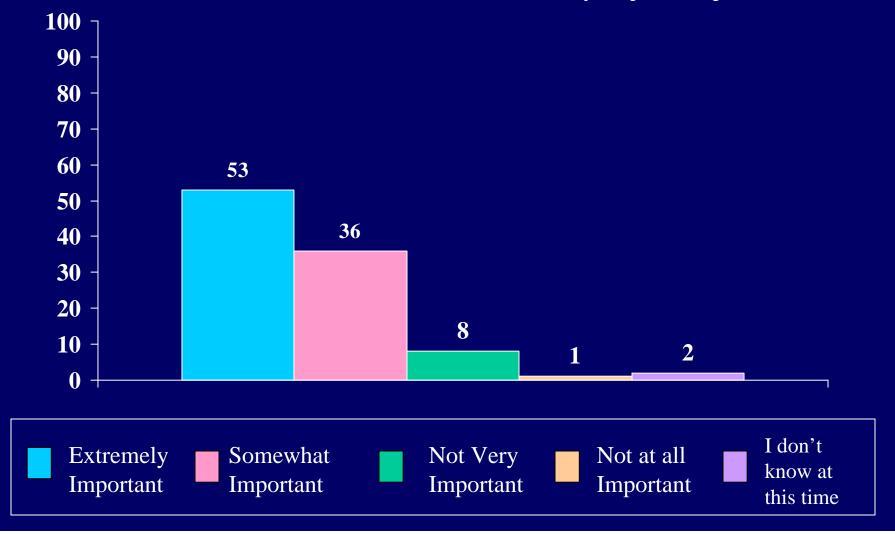

"frequently"

### Expressed gratitude to others



Percent of students who indicated "frequently"

### Felt at peace/centered

(during the past year)



#### Explored religion online



Percent of students who indicated "frequently" or "occasionally" Attended a class, workshop, or retreat on matters related to religion/spirituality



### Student scored "high" on the following factors



### Student scored "high" on the following factors



### Student scored "high" on the following factors



How important to you is it to accomplish each of the following goals?

To learn more about cultural diversity



How important to you is it to accomplish each of the following goals?



How important to you is it to accomplish each of the following goals?

To learn more about a variety of subjects



How important to you is it to accomplish each of the following goals?

To learn more about a specific subject



Choose the one description that best fits your understanding of Berea College

### Berea College promotes its Christian identity:



#### Did you bring a cell phone with you to Berea?



#### Rate the importance to you of each of the following: Serving Humankind



### Rate the importance to you of each of the following: Protecting the natural world



# Rate the importance to you of each of the following: Solving environmental problems



Rate the importance to you of each of the following:

Developing a strong spiritual self



Rate the importance to you of each of the following:

Gaining knowledge and skills necessary to maintain a <sub>100</sub>healthy lifestyle, including