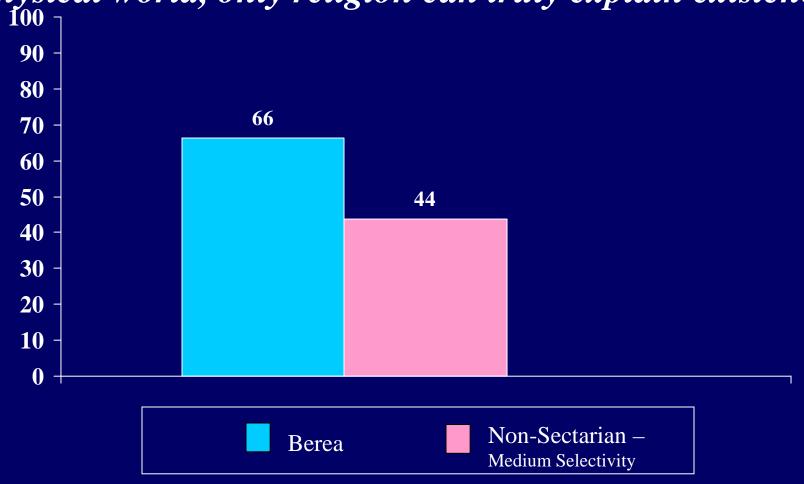

d



#### Believing in supernatural phenomena is foolish



#### We are all spiritual beings



#### It is futile to try to discover the purpose of existence



People can reach a higher spiritual plane of consciousness through meditation or prayer



#### The evil in this world seems to outweigh the good



Most people can grow spiritually without being religious



#### People who don't believe in God will be punished



Non-religious people can lead lives that are just as moral as those of religious believers



Pain and suffering are essential to becoming a better person



#### The universe arose by chance



In the future, science will be able to explain everything



While science can provide important information about the physical world, only religion can truly explain existence



For me, the relationship between science and religion is one of:

# Conflict; I consider myself to be on the side of religion



For me, the relationship between science and religion is one of:

Conflict; I consider myself to be on the side of science



For me, the relationship between science and religion is one of:

Independence; they refer to different aspects of reality



For me, the relationship between science and religion is one of:

Collaboration; each can be used to

help support the other



# Percent of students who indicated Do you Pray



## Percent of students who report "Frequently" praying: For help in solving problems



## Percent of students who report "Frequently" praying: To be in communion with God



# Percent of students who report "Frequently" praying: To expre