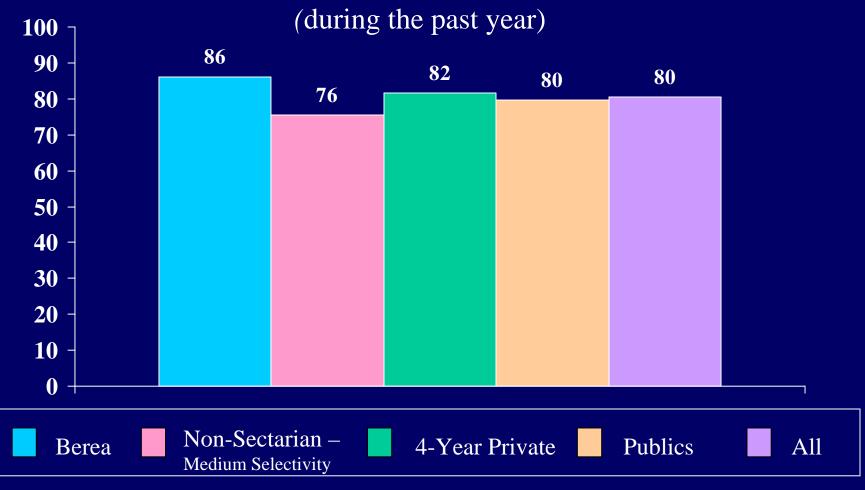

r)



Percent of Berea students who had the following average grade in high school:



### Is this college your:



## Are your parents: Both alive and living with each other



## Are your parents: Both alive, divorced, or living apart



## Are your parents: One or both deceased





### My own resources









## Your current religious preference: Baptist





## Your current religious preference: Roman Catholic



## Your current religious preference: Other Christian



## Your current religious preference: Other religion



## Your current religious preference: None



## Do you consider yourself a Born-Again Christian: Yes



## Do you consider yourself a Born-Again Christian: No



Percent of students who indicated "frequently" or "occasionally"

### Attended a religious service



Percent of students who indicated "frequently" Being bored in class (during the past year) Non-Sectarian – **Publics** 4-Year Private Berea All **Medium Selectivity** 

### Participating in organized demonstrations



## Tutoring another student



## Studying with other students



## Being a guest in a teacher's home





## Drinking beer





Percent of students who indicated "frequently"

### Feeling overwhelmed by all they had to do





## Performing volunteer work



## Playing a musical instrument



Percent of students who indicated "frequently"

## Asking a teacher for advice after class



# Missing a class or appointment due to oversleeping

(during the past year)

This Question was a part of the CIRP 2002 Questionnaire, however it was removed from the 2004 Survey.

Did your