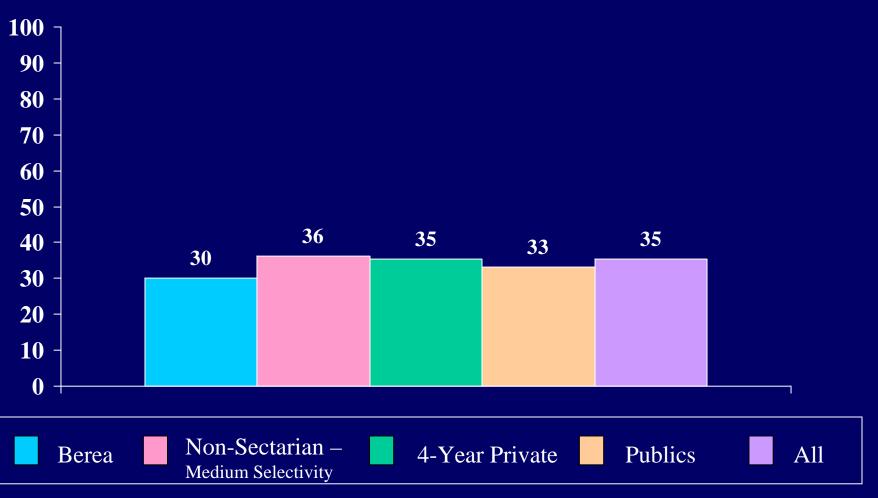

lished



## Marijuana should be legalized



It is important to have laws prohibiting homosexual relationships



# The federal government should do more to control the sale of handguns



# Racial discrimination is no longer a major problem in America



Realistically, an individual can do little to bring about changes in our society



Wealthy people should pay a larger share 100 7 of taxes than they do now



Colleges should prohibit racist/sexist

speech on campus



Same-sex couples should have the right to legal marital status



Affirmative action in college admissions should be abolished



The activities of married women are best confined to the home and family



# People should not obey laws which violate their personal values

## Federal military spending should be increased



#### Student agrees "strongly" or "somewhat": Colleges have the right to ban extreme speakers



Student agrees "strongly" or "somewhat":

If two people really like each other, it's all right for them to have sex even if they've known each other for only a very short time



## The federal government should do more to discourage energy consumption

None



## Tutoring/teaching



## Counseling/mentoring



#### Environmental activities



#### Child care



#### Elder care



## Hospital work



#### Substance abuse education



#### Other health education



#### Services to the homeless



## Community improvement/construction



#### Conflict meditation



## Service to my religious community



## Other community service



### Searching for mission/purpose in life



Engaging in sel