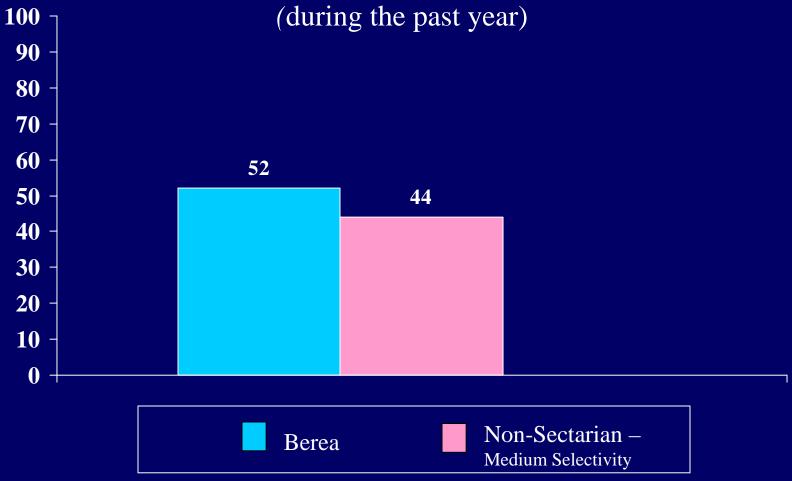

asionally"

Spent time with people who

share your religious views

(during the past year)



## Felt angry with God

(during the past year)



Percent of students who indicated "frequently" or "occasionally"

Felt that your life is filled with stress and anxiety

(during the past year)



Percent of students who indicated "frequently" or "occasionally"

Been able to find meaning in times of hardship

(during the past year)



Percent of students who indicated "frequently"

### Expressed gratitude to others



Percent of students who indicated "frequently"

### Felt at peace/centered

(during the past year)



#### Explored religion online



Percent of students who indicated "frequently" or "occasionally" Attended a class, workshop, or retreat on matters related to religion/spirituality



### Student scored "high" on the following factors



### Student scored "high" on the following factors



### Student scored "high" on the following factors



How important to you is it to accomplish each of the following goals?

To learn more about cultural diversity



How important to you is it to accomplish each of the following goals?



How important to you is it to accomplish each of the following goals?

To learn more about a variety of subjects



How important to you is it to accomplish each of the following goals?

To learn more about a specific subject



Choose the one description that best fits your understanding of Berea College

### Berea College promotes its Christian identity:



#### Did you bring a cell phone with you to Berea?



#### Rate the importance to you of