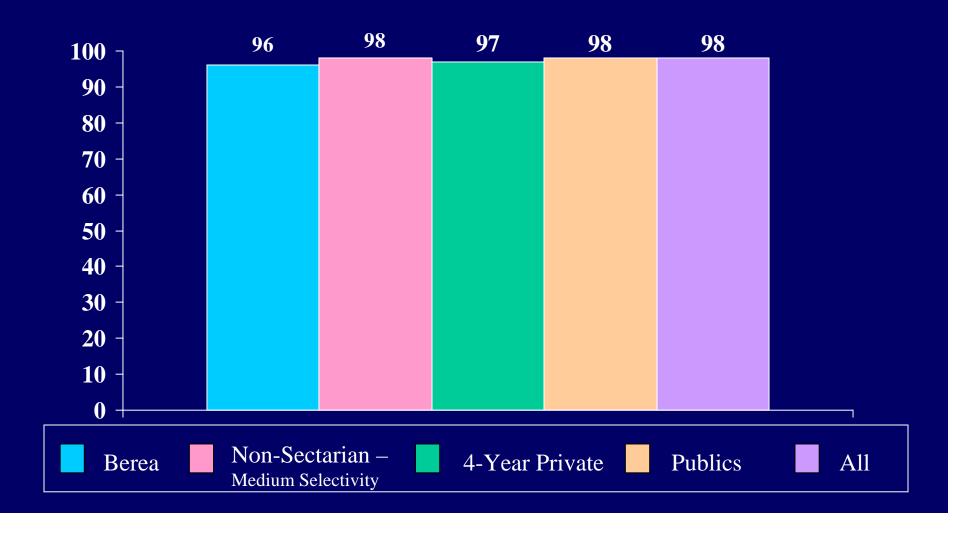

## 2004 CIRP INSTITUTIONAL SUMMARY

| Emotional health                       | 53.7 | 36.9 | 44.6 | 56.5 | 44.8 | 49.8 | 57.7 | 43.6 | 49.6 |
|----------------------------------------|------|------|------|------|------|------|------|------|------|
| Leadership ability                     | 57.9 | 51.8 | 54.6 | 64.6 | 55.1 | 59.2 | 65.5 | 54.1 | 58.9 |
| Mathematical ability                   | 54.3 | 37.9 | 45.4 | 46.7 | 30.6 | 37.5 | 44.5 | 32.2 | 37.4 |
| Mechanical ability                     |      |      |      |      |      |      |      |      |      |
| Originality                            |      |      |      |      |      |      |      |      |      |
| Physical health                        | 54.9 | 26.7 | 39.6 | 63.8 | 41.9 | 51.3 | 68.2 | 39.2 | 51.5 |
| Popularity                             |      |      |      |      |      |      |      |      |      |
| Popularity with the opposite sex       |      |      |      |      |      |      |      |      |      |
| Public speaking ability                | 40.9 | 33.8 | 37.0 | 37.3 | 30.4 | 33.4 | 37.5 | 30.2 | 33.3 |
| Self confidence (intellectual)         | 73.2 | 52.3 | 61.8 | 60.6 | 44.5 | 51.4 | 63.6 | 47.8 | 54.5 |
| Self confidence (social)               | 48.2 | 37.9 | 42.6 | 54.7 | 43.6 | 48.4 | 54.7 | 42.0 | 47.4 |
| Self understanding                     | 61.6 | 44.8 | 52.5 | 54.4 | 45.6 | 49.4 | 52.6 | 43.3 | 47.2 |
| Sensitivity to criticism               |      |      |      |      |      |      |      |      |      |
| Spirituality                           | 51.8 | 51.5 | 51.7 | 28.4 | 29.7 | 29.1 | 43.9 | 48.4 | 46.5 |
| Stubbornness                           |      |      |      |      |      |      |      |      |      |
| Understanding of others                | 68.3 | 60.0 | 63.8 | 58.7 | 65.4 | 62.5 | 56.8 | 65.3 | 61.7 |
| Writing ability                        | 53.0 | 52.6 | 52.8 | 42.0 | 45.5 | 44.0 | 37.7 | 45.7 | 42.4 |
| From what kind of secondary school did |      |      |      |      |      |      |      |      |      |
| you graduate? [1]                      |      |      |      |      |      |      |      |      |      |
| Public                                 | 87.8 | 90.8 | 89.4 | 78.2 | 81.3 | 80.0 | 83.5 | 84.8 | 84.3 |
| Private, denominational                | 6.1  | 6.1  | 6.1  | 14.8 | 13.4 | 14.0 | 11.3 | 10.4 | 10.8 |
| Private, non-denominational or other   | 6.1  | 3.1  | 4.4  | 7.0  | 5.3  | 6.0  | 5.2  | 4.8  | 5.0  |
| How would you describe the racial      |      |      |      |      |      |      |      |      |      |
| composition of:                        |      |      |      |      |      |      |      |      |      |
|                                        |      |      |      |      |      |      |      |      |      |
| the high school you last attended?     |      |      |      |      |      |      |      |      |      |
| Completely white                       |      |      |      |      |      |      |      |      |      |
| Mostly white                           |      |      |      |      |      |      |      |      |      |
| Roughly half non-white                 |      |      |      |      |      |      |      |      |      |
| Mostly non-white                       |      |      |      |      |      |      |      |      |      |
| Completely non-white                   |      |      |      |      |      |      |      |      |      |
| the neighborhood where you grew up?    |      |      |      |      |      |      |      |      |      |
|                                        |      |      |      |      |      |      |      |      |      |