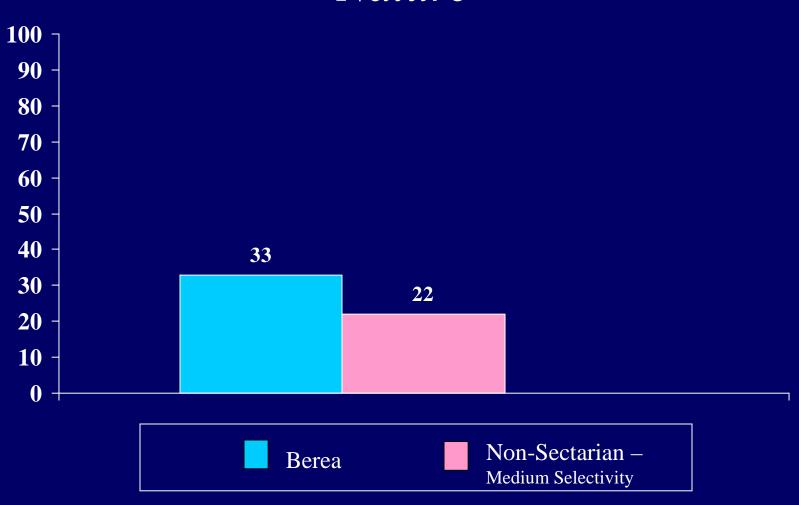

|                                       | Berea College |            |       |       | n-sectari  |       | Other Religious<br>4yr Colleges |           |       |  |
|---------------------------------------|---------------|------------|-------|-------|------------|-------|---------------------------------|-----------|-------|--|
|                                       | Be            | erea Colle | ege   |       | r College/ |       |                                 | •         |       |  |
| Berea College                         |               |            |       |       | um-seled   | ,     |                                 | ium selec | ,     |  |
| First-Time Full-Time                  | Men           |            | Total | Men   | Women      | Total | Men                             | Women     | Total |  |
| Number of Respondents                 | 167           | 196        | 363   | 14549 | 19084      | 33633 | 12246                           | 16664     | 28911 |  |
| How old will you be on December 31 of |               |            |       |       |            |       |                                 |           |       |  |
| this year? [1]                        |               |            |       |       |            |       |                                 |           |       |  |
| 16 or younger                         | 0.0           | 0.0        | 0.0   | 0.0   | 0.1        | 0.1   | 0.1                             | 0.1       | 0.1   |  |
| 17                                    | 1.2           | 3.1        | 2.2   | 1.4   | 2.0        | 1.7   | 8.0                             | 1.6       | 1.2   |  |
| 18                                    | 56.7          | 64.3       |       | 66.7  | 75.6       | 71.8  | 52.3                            | 63.4      | 58.7  |  |
| 19                                    | 31.1          | 29.6       | 30.3  | 30.0  | 21.5       | 25.2  | 43.9                            | 33.8      | 38.1  |  |
| 20                                    | 4.9           | 1.0        | 2.8   | 1.2   | 0.6        | 0.8   | 2.1                             | 0.8       | 1.4   |  |
| 21 or older                           |               |            |       |       |            |       |                                 |           |       |  |
| 21 to 24                              | 3.0           | 1.5        | 2.2   | 0.5   | 0.2        | 0.3   | 0.8                             | 0.2       | 0.5   |  |
| 25 to 29                              | 1.8           | 0.0        | 0.8   | 0.1   | 0.0        | 0.0   | 0.0                             | 0.0       | 0.0   |  |
| 30 to 39                              | 0.6           | 0.0        | 0.3   | 0.0   | 0.0        | 0.0   | 0.1                             | 0.0       | 0.0   |  |
| 40 to 54                              | 0.6           | 0.5        | 0.6   | 0.0   | 0.0        | 0.0   | 0.0                             | 0.0       | 0.0   |  |
| 55 or older                           | 0.0           | 0.0        | 0.0   | 0.0   | 0.0        | 0.0   | 0.0                             | 0.0       | 0.0   |  |
| Are you: (mark all that apply) [2,3]  |               |            |       |       |            |       |                                 |           |       |  |
| White/Caucasian                       | 75.2          | 69.9       | 72.3  | 84.9  | 84.1       | 84.5  | 88.1                            | 88.7      | 88.4  |  |
| African American/Black                | 17.0          | 27.5       | 22.6  | 6.4   | 7.2        | 6.9   | 6.1                             | 6.2       | 6.1   |  |
| American Indian                       | 4.8           | 5.2        | 5.0   | 1.7   | 1.9        | 1.8   | 1.8                             | 2.1       | 1.9   |  |
| Asian American/Asian                  | 6.1           | 3.1        | 4.5   | 4.2   | 4.2        | 4.2   | 2.9                             | 2.6       | 2.7   |  |
| Mexican American/Chicano              | 3.0           | 0.0        | 1.4   | 1.2   | 1.0        | 1.1   | 1.8                             | 1.4       | 1.6   |  |
| Puerto Rican American                 | 1.2           | 0.0        | 0.6   | 1.9   | 2.0        | 2.0   | 0.6                             | 0.6       | 0.6   |  |
| Other Latino                          | 2.4           | 1.0        | 1.7   | 2.9   | 3.7        | 3.4   | 0.9                             | 1.7       | 1.4   |  |
| Other                                 | 5.5           | 4.7        | 5.0   | 2.6   | 3.6        | 3.2   | 1.9                             | 2.4       | 2.2   |  |
| Is English your native language?      |               |            |       |       |            |       |                                 |           |       |  |
| Yes                                   | 90.1          | 94.3       | 92.4  | 95.7  | 94.7       | 95.1  | 96.5                            | 96.5      | 96.5  |  |
| No                                    | 9.9           | 5.7        | 7.6   | 4.3   | 5.3        | 4.9   | 3.5                             | 3.5       | 3.5   |  |
| Are you presently married? [1]        |               |            |       |       |            |       |                                 |           |       |  |
| No                                    |               |            |       |       |            |       |                                 |           |       |  |
| Yes                                   |               |            |       |       |            |       |                                 |           |       |  |
| Citizenship status [1]                |               |            |       |       |            |       |                                 |           |       |  |
| Yes                                   | 91.6          | 94.9       | 93.4  | 97.5  | 97.2       | 97.3  | 97.6                            | 98.2      | 97.9  |  |
| No                                    | 8.4           | 5.1        | 6.6   | 2.5   | 2.8        | 2.7   | 2.4                             | 1.8       | 2.1   |  |
| Twin status                           |               |            |       |       |            |       |                                 |           |       |  |
| No                                    |               |            |       |       |            |       |                                 |           |       |  |
| Yes, identical                        |               |            |       |       |            |       |                                 |           |       |  |
| Yes, fraternal                        | <u>_</u>      |            |       |       |            |       |                                 |           |       |  |

| Berea College                                | Ве   | erea Colle | ege   | 4     | on-sectari<br>yr College<br>ium-selec | es<br>ctivity | Other Religious<br>4yr Colleges<br>medium selectivity |       |       |
|----------------------------------------------|------|------------|-------|-------|---------------------------------------|---------------|-------------------------------------------------------|-------|-------|
| First-Time Full-Time                         | Men  | Women      | Total | Men   | Women                                 | Total         | Men                                                   | Women | Total |
| Number of Respondents                        | 167  | 196        | 363   | 14549 | 19084                                 | 33633         | 12246                                                 | 16664 | 28911 |
| Are you a veteran?                           |      |            |       |       |                                       |               |                                                       |       |       |
| No                                           |      |            |       |       |                                       |               |                                                       |       |       |
| Yes                                          |      |            |       |       |                                       |               |                                                       |       |       |
| Do you have a disability? [3]                |      |            |       |       |                                       |               |                                                       |       |       |
| Hearing                                      | 0.0  | 2.6        | 1.4   | 0.6   | 0.9                                   | 0.7           | 0.9                                                   | 0.6   | 0.7   |
| Speech                                       | 0.0  | 0.5        | 0.3   | 0.3   | 0.2                                   | 0.2           | 0.4                                                   | 0.2   | 0.3   |
| Orthopedic                                   | 1.2  | 2.0        | 1.7   | 0.4   | 0.6                                   | 0.5           | 0.4                                                   | 0.7   | 0.6   |
| Learning disability                          | 2.4  | 2.0        | 2.2   | 5.2   | 3.9                                   | 4.5           | 3.4                                                   | 2.4   | 2.8   |
| Health related                               | 1.8  | 1.5        | 1.7   | 0.9   | 1.2                                   | 1.1           | 1.1                                                   | 1.6   | 1.4   |
| Partially sighted or blind                   | 3.0  | 2.6        | 2.8   | 1.3   | 1.0                                   | 1.2           | 1.2                                                   | 1.4   | 1.4   |
| Other                                        | 1.8  | 3.1        | 2.5   | 2.0   | 1.3                                   | 1.6           | 1.5                                                   | 1.6   | 1.5   |
| Your religious preference [3,4]              |      |            |       |       |                                       |               |                                                       |       |       |
| Protestant (Christian)                       | 67.5 | 74.0       | 71.0  | 31.2  | 36.9                                  | 34.4          | 69.6                                                  | 71.8  | 70.9  |
| Roman Catholic                               | 8.0  | 6.3        | 7.0   | 39.2  | 38.9                                  | 39.0          | 17.2                                                  | 16.3  | 16.7  |
| Jewish                                       | 0.0  | 1.0        | 0.6   | 4.8   | 3.3                                   | 3.9           | 0.4                                                   | 0.2   | 0.3   |
| Other                                        | 6.7  | 6.8        | 6.8   | 4.8   | 4.4                                   | 4.6           | 3.4                                                   | 3.5   | 3.5   |
| None                                         | 17.8 | 12.0       | 14.6  | 20.1  | 16.5                                  | 18.0          | 9.4                                                   | 8.2   | 8.7   |
| Do you consider yourself a born-again        |      |            |       |       |                                       |               |                                                       |       |       |
| Christian?                                   |      |            |       |       |                                       |               |                                                       |       |       |
| No                                           | 52.2 | 43.5       | 47.4  | 85.8  | 82.9                                  | 84.2          | 50.9                                                  | 50.1  | 50.4  |
| Yes                                          | 47.8 | 56.5       | 52.6  | 14.2  | 17.1                                  | 15.8          | 49.1                                                  | 49.9  | 49.6  |
| Are your parents:                            |      |            |       |       |                                       |               |                                                       |       |       |
| Both alive and living with each other?       | 56.1 | 48.2       | 51.8  | 75.4  | 70.0                                  | 72.3          | 75.8                                                  | 73.4  | 74.4  |
| Both alive, divorced or living apart?        | 36.6 | 43.5       | 40.3  | 21.4  | 25.9                                  | 24.0          | 20.8                                                  | 22.7  | 21.9  |
| One or both deceased?                        | 7.3  | 8.3        | 7.8   | 3.2   | 4.1                                   | 3.7           | 3.4                                                   | 3.9   | 3.7   |
| What is the best estimate of your            | 1.0  | 0.0        |       | 0.2   |                                       |               |                                                       | 0.0   |       |
| parents' total income last year?             |      |            |       |       |                                       |               |                                                       |       |       |
| Consider income from all sources             |      |            |       |       |                                       |               |                                                       |       |       |
| before taxes. [3,7]                          |      |            |       |       |                                       |               |                                                       |       |       |
| Less than \$6,000                            |      |            |       |       |                                       |               |                                                       |       |       |
| \$6,000 to \$9,999                           | 15.5 | 13.6       | 14.5  | 2.3   | 2.9                                   | 2.6           | 3.2                                                   | 4.1   | 3.7   |
| \$10,000 to \$14,999                         | 12.3 | 13.6       | 13.0  | 1.6   | 2.9                                   | 2.3           | 2.0                                                   | 3.4   | 2.8   |
| \$15,000 to \$19,999                         | 6.5  | 7.6        | 7.1   | 1.6   | 2.4                                   | 2.1           | 2.1                                                   | 3.4   | 2.8   |
| \$20,000 to \$24,999                         | 9.0  | 9.2        | 9.1   | 2.5   | 3.5                                   | 3.1           | 4.2                                                   | 4.6   | 4.4   |
| \$25,000 to \$29,999                         | 11.0 | 13.0       | 12.1  | 2.7   | 4.4                                   | 3.6           | 3.7                                                   | 4.7   | 4.2   |
| \$30,000 or more                             |      |            |       |       |                                       |               |                                                       |       |       |
| \$30,000 to \$39,999                         | 16.1 | 20.1       | 18.3  | 5.5   | 6.9                                   | 6.3           | 8.1                                                   | 9.9   | 9.1   |
| \$30,000 to \$39,999<br>\$30,000 to \$34,999 | 10.1 | 20.1       | 10.3  | 3.3   | 0.9                                   |               |                                                       | 9.9   | 9.1   |
| \$30,000 to \$34,999                         | I    |            |       |       |                                       |               |                                                       |       |       |

|                                         |      |             |             | 140         | <del>m occian</del> | an      | Other Iteligious |          |        |  |
|-----------------------------------------|------|-------------|-------------|-------------|---------------------|---------|------------------|----------|--------|--|
|                                         | Be   | erea Colle  | ege         | 4           | r College           | es      | 4yr Colleges     |          |        |  |
| Berea College                           |      |             |             | medi        | um-seled            | ctivity | medi             | um selec | tivity |  |
| First-Time Full-Time                    | Men  | Women       | Total       | Men         | Women               | Total   | Men              | Women    | Total  |  |
| Number of Respondents                   | 167  | 196         | 363         | 14549       | 19084               | 33633   | 12246            | 16664    | 28911  |  |
| \$35,000 to \$39,999                    |      |             |             |             |                     |         |                  |          |        |  |
| \$40,000 or more                        |      |             |             |             |                     |         |                  |          |        |  |
| \$40,000 to \$49,999                    | 18.1 | 12.5        | 15.0        | 6.9         | 8.3                 | 7.7     | 11.4             | 11.9     | 11.7   |  |
| \$50,000 or more                        |      |             |             |             |                     |         |                  |          |        |  |
| \$50,000 to \$59,999                    | 6.5  | 5.4         | 5.9         | 7.7         | 10.5                | 9.3     | 12.4             | 12.3     | 12.4   |  |
| \$60,000 to \$74,999                    | 4.5  | 3.3         | 3.8         | 11.8        | 12.7                | 12.3    | 15.3             | 14.3     | 14.7   |  |
| \$75,000 to \$99,999                    | 0.6  | 1.1         | 0.9         | 17.3        | 14.9                | 16.0    | 16.7             | 13.4     | 14.9   |  |
| \$100,000 or more                       |      |             |             |             |                     |         |                  |          |        |  |
| \$100,000 to \$149,999                  | 0.0  | 0.0         | 0.0         | 20.4        | 15.5                | 17.7    | 12.0             | 11.2     | 11.6   |  |
| \$150,000 or more                       |      |             |             |             |                     |         |                  |          |        |  |
| \$150,000 to \$199,999                  | 0.0  | 0.0         | 0.0         | 8.3         | 6.4                 | 7.2     | 4.1              | 3.6      | 3.8    |  |
| \$200,000 or more                       | 0.0  | 0.5         | 0.3         | 11.4        | 8.8                 | 10.0    | 4.8              | 3.3      | 4.0    |  |
| What is the highest level of formal     |      |             |             |             |                     |         |                  |          |        |  |
| education obtained by:                  |      |             |             |             |                     |         |                  |          |        |  |
|                                         |      |             |             |             |                     |         |                  |          |        |  |
| your father?                            |      |             |             |             |                     |         |                  |          |        |  |
| Grammar school or less                  | 4.4  | 3.7         | 4.0         | 1.8         | 2.2                 | 2.0     | 2.0              | 1.8      | 1.9    |  |
| Some high school                        | 14.6 | 10.5        | 12.4        | 3.6         | 4.5                 | 4.1     | 4.3              | 4.5      | 4.4    |  |
| High school graduate                    | 31.6 | 31.6        | 31.6        | 22.9        | 24.5                | 23.8    | 26.3             | 29.2     | 28.0   |  |
| Postsecondary school other than college | 5.1  | 5.3         | 5.2         | 3.5         | 5.0                 | 4.4     | 4.8              | 5.5      | 5.2    |  |
| Some college                            | 13.3 | 20.5        | 17.2        | 15.3        | 15.8                | 15.6    | 16.6             | 15.7     | 16.1   |  |
| College degree                          | 19.0 | 16.3        | 17.5        | 30.4        | 27.7                | 28.9    | 28.7             | 26.5     | 27.5   |  |
| Some graduate school                    | 3.2  | 1.6         | 2.3         | 2.0         | 1.7                 | 1.9     | 1.7              | 1.9      | 1.8    |  |
| Graduate degree                         | 8.9  | 10.5        | 9.8         | 20.3        | 18.7                | 19.4    | 15.5             | 14.8     | 15.1   |  |
| your mother?                            |      |             |             |             |                     |         |                  |          |        |  |
| Grammar school or less                  | 4.3  | 1.0         | 2.5         | 1.5         | 1.8                 | 1.7     | 1.7              | 1.3      | 1.5    |  |
| Some high school                        | 6.7  | 9.8         | 8.4         | 2.2         | 2.7                 | 2.5     | 2.5              | 3.1      | 2.9    |  |
| High school graduate                    | 32.5 | 28.4        | 30.3        | 23.2        | 23.7                | 23.5    | 27.9             | 25.9     | 26.7   |  |
| Postsecondary school other than college | 4.9  | 5.7         | 5.3         | 4.9         | 5.7                 | 5.4     | 4.7              | 6.7      | 5.8    |  |
| Some college                            | 18.4 | 19.6        | 19.0        | 16.4        | 18.0                | 17.3    | 17.8             | 19.4     | 18.7   |  |
| College degree                          | 23.3 | 23.7        | 23.5        | 31.9<br>2.6 | 29.8<br>2.5         | 30.7    | 31.2             | 30.5     | 30.8   |  |
| Some graduate school                    | 2.5  | 2.6         | 2.5         | -           | _                   | 2.5     | 2.1              | 1.8      | 1.9    |  |
| Graduate degree                         | 7.4  | 9.3         | 8.4         | 17.2        | 15.9                | 16.5    | 12.1             | 11.3     | 11.6   |  |
| Your father's occupation [3,4] Artist   | 2.5  | 2.2         | 2.4         | 1.1         | 1.1                 | 1.1     | 1.0              | 0.7      | 0.8    |  |
| Business                                | 12.0 | 2.2<br>11.1 | 2.4<br>11.5 | 35.1        | 32.3                | 33.5    | 26.7             | 23.8     | 25.0   |  |
| Clerical                                | 1.3  |             | 0.9         |             | 1.2                 |         | _                |          | 25.0   |  |
| Ciericai                                | 1.3  | 0.6         | 0.9         | 1.7         | 1.2                 | 1.4     | 1.2              | 1.0      | . 1.1  |  |

|                                              | Вє              | erea Colle | ege        | 4          | on-sectar<br>yr College | es         |                 | es                 |            |  |
|----------------------------------------------|-----------------|------------|------------|------------|-------------------------|------------|-----------------|--------------------|------------|--|
| Berea College                                |                 |            |            |            | ium-seled               |            |                 | ium selec          |            |  |
| First-Time Full-Time                         | Men             | Women      | Total      | Men        | Women                   | Total      | Men             | Women              | Total      |  |
| Number of Respondents                        | 167             | 196        | 363        | 14549      | 19084                   | 33633      | 12246           | 16664              | 28911      |  |
| Clergy                                       | 4.4             | 2.8        | 3.6        | 0.5        | 0.6                     | 0.6        | 3.2<br>0.7      | 3.2                | 3.2<br>0.7 |  |
| College teacher                              | 0.6<br>0.6      | 1.1        | 0.9<br>0.9 | 0.3<br>2.4 | 0.5<br>1.9              | 0.4<br>2.1 | 1.6             | 0.8<br>1.4         | 1.5        |  |
| Doctor (MD or DDS)                           | 1.3             | 1.1<br>3.3 | 2.4        | 2.4        | 2.3                     | 2.1        | 3.7             | 3.2                | 3.4        |  |
| Education (secondary) Education (elementary) | 0.6             | 3.3<br>1.1 | 0.9        | 2.5<br>1.3 | 0.9                     | 1.0        | 1.4             | 3.2<br>0.8         | 3.4<br>1.1 |  |
|                                              | 6.3             | 2.8        | 4.4        | 6.4        | 7.1                     | 6.8        | 5.7             | 7.3                | 6.6        |  |
| Engineer Farmer or forester                  | 1.9             | 2.0<br>1.1 | 1.5        | 0.5        | 0.9                     | 0.7        | 4.0             | 7.3<br>4.5         | 4.3        |  |
|                                              | _               |            | _          |            | 1.4                     | 1.4        | -               | _                  | _          |  |
| Health professional                          | 0.6             | 0.0        | 0.3        | 1.5<br>0.1 | 0.2                     | 0.2        | 1.3<br>0.2      | 1.2<br>0.2         | 1.2<br>0.2 |  |
| Homemaker                                    | 0.0             | 0.6        | 0.3        | 1.9        | 1.8                     | 1.9        | 1.1             | 0.2                | 1.0        |  |
| Lawyer                                       | 4.4             | 0.0<br>3.3 | 0.3        | 1.9        | 1.0                     | 1.9        | 1.1             | 1.2                | 1.3        |  |
| Military                                     | 0.0             |            | 3.8        | _          |                         |            |                 | 0.5                |            |  |
| Nurse                                        |                 | 1.1        | 0.6        | 0.4<br>0.5 | 0.4                     | 0.4        | 0.5             |                    | 0.5        |  |
| Research scientist                           | 0.6             | 0.0        | 0.3        |            | 0.4                     | 0.4        | 0.3             | 0.4                | 0.4        |  |
| Social worker                                | 0.6             | 1.1        | 0.9        | 0.6        | 0.5                     | 0.5        | 0.8             | 0.5                | 0.6        |  |
| Skilled worker                               | 15.2            | 15.6       | 15.4       | 10.1       | 8.3                     | 9.1        | 10.1            | 8.9                | 9.4        |  |
| Semi skilled worker                          | 6.3             | 6.7        | 6.5        | 2.4        | 2.2                     | 2.3        | 4.5             | 3.7                | 4.1        |  |
| Laborer                                      | 9.5             | 8.3        | 8.9        | 2.6        | 2.6                     | 2.6        | 4.3             | 4.1                | 4.2        |  |
| Unemployed                                   | 5.7             | 9.4        | 7.7        | 2.0        | 2.5                     | 2.3        | 1.8             | 2.4                | 2.1        |  |
| Other occupation                             | 24.7            | 26.7       | 25.7       | 25.2       | 29.8                    | 27.8       | 24.5            | 29.2               | 27.2       |  |
| Your mother's occupation [3,4]               | 4.0             | 0.4        | 4 7        | 4.0        | 4.0                     | 4.0        | 4.5             | 4.0                | 4.4        |  |
| Artist                                       | 1.3             | 2.1        | 1.7<br>7.5 | 1.9        | 1.8                     | 1.8        | 1.5             | 1.3                | 1.4        |  |
| Business                                     | 8.8             | 6.4        | -          | 16.7       | 16.7                    | 16.7       | 15.2            | 14.4               | 14.7       |  |
| Clerical                                     | 5.7             | 5.3        | 5.5        | 6.0        | 5.4                     | 5.7        | 5.8             | 6.4                | 6.1        |  |
| Clergy                                       | 0.6             | 0.0        | 0.3        | 0.3        | 0.2                     | 0.2        | 0.6             | 0.5                | 0.6        |  |
| College teacher                              | 0.6             | 0.0        | 0.3        | 0.5        | 0.4                     | 0.4        | 0.3             | 0.4                | 0.4        |  |
| Doctor (MD or DDS)                           | 0.0             | 0.5        | 0.3        | 1.2        | 1.0                     | 1.1        | 0.9             | 0.9                | 0.9        |  |
| Education (secondary)                        | 1.9             | 4.3        | 3.2        | 4.8        | 4.1                     | 4.4        | 6.4             | 4.6                | 5.3        |  |
| Education (elementary)                       | 5.0             | 9.6        | 7.5        | 10.2       | 9.6                     | 9.9        | 11.2            | 9.0                | 9.9        |  |
| Engineer                                     | 0.6             | 0.0        | 0.3        | 0.4        | 0.3                     | 0.3        | 0.2             | 0.2                | 0.2        |  |
| Farmer or forester                           | 0.6             | 0.0        | 0.3        | 0.1        | 0.1                     | 0.1        | 0.2             | 0.5                | 0.4        |  |
| Health professional                          | 1.3             | 2.7        | 2.0        | 3.6        | 3.4                     | 3.5        | 2.4             | 2.9                | 2.7        |  |
| Homemaker                                    | 15.1            | 10.7       | 12.7       | 8.7        | 10.1                    | 9.5        | 8.7             | 11.6               | 10.4       |  |
| Lawyer                                       | 0.0             | 0.0        | 0.0        | 0.5        | 0.4                     | 0.4        | 0.2             | 0.3                | 0.2        |  |
| Military                                     | 0.0             | 0.0        | 0.0        | 0.2        | 0.1                     | 0.2        | 0.0             | 0.1                | 0.1        |  |
| Nurse                                        | 8.8             | 9.1        | 9.0        | 9.5        | 9.4                     | 9.4        | 8.7             | 9.1                | 9.0        |  |
| Research scientist                           | 0.0             | 0.0        | 0.0        | 0.3<br>2.0 | 0.2                     | 0.3        | 0.0             | 0.1                | 0.1        |  |
| Social worker                                | 3.8 1.1 2.3     |            |            |            | 1.6                     | 1.7        | 1.9             | 1.5                | 1.7        |  |
|                                              |                 |            |            |            | on-sectar               |            | Other Religious |                    |            |  |
|                                              | Berea College   |            |            |            | 4yr Colleges            |            |                 | 4yr Colleges       |            |  |
| Berea College                                | 20.00.000       |            |            |            | medium-selectivity      |            |                 | medium selectivity |            |  |
| First-Time Full-Time                         | Men Women Total |            |            |            |                         |            |                 |                    |            |  |
| FII SETTIME FUIL-THINE                       | IVICII          | vvoilleil  | iulal      | IVIEII     | Wolliefi                | ı Uldi     | Men Women Total |                    |            |  |

| Number of Respondents                    | 167  | 196        | 363   | 14549 | 19084      | 33633   | 12246 | 16664      | 28911   |
|------------------------------------------|------|------------|-------|-------|------------|---------|-------|------------|---------|
| Skilled worker                           | 3.8  | 4.8        | 4.3   | 1.6   | 1.6        | 1.6     | 2.2   | 1.3        | 1.7     |
| Semi skilled worker                      | 5.7  | 4.3        | 4.9   | 2.0   | 1.3        | 1.6     | 2.8   | 2.3        | 2.5     |
| Laborer                                  | 5.0  | 3.7        | 4.3   | 1.0   | 1.1        | 1.1     | 2.3   | 2.1        | 2.2     |
| Unemployed                               | 7.5  | 10.2       | 9.0   | 4.9   | 5.4        | 5.2     | 4.2   | 4.2        | 4.2     |
| Other occupation                         | 23.9 | 25.1       | 24.6  | 23.5  | 25.9       | 24.9    | 24.1  | 26.3       | 25.3    |
| Your father's religious preference [3,4] |      |            |       |       |            |         |       |            |         |
| Protestant(Christian)                    | 70.1 | 70.2       | 70.1  | 33.4  | 37.1       | 35.5    | 68.0  | 66.7       | 67.3    |
| Roman Catholic                           | 11.6 |            |       | 42.4  | 41.0       | 41.6    | 19.3  | 19.2       | 19.2    |
| Jewish                                   | 0.0  | 0.6        | 0.3   | 6.4   | 4.7        | 5.4     | 0.5   | 0.7        | 0.6     |
| Other                                    | 5.4  | 4.7        | 5.0   |       | 4.1        | 4.5     | 3.1   | 3.0        | 3.0     |
| None                                     | 12.9 | 15.2       | 14.2  | 12.7  | 13.1       | 12.9    | 9.1   | 10.4       | 9.8     |
| Your mother's religious preference [3,4] |      |            |       |       |            |         |       |            |         |
| Protestant (Christian)                   | 74.5 | 75.0       | 74.8  | 35.4  | 40.4       | 38.3    | 71.6  | 72.2       | 71.9    |
| Roman Catholic                           | 8.7  | 7.4        |       | 44.8  | 42.6       | 43.5    | 19.4  | 19.3       | 19.4    |
| Jewish                                   | 0.7  | 0.6        |       |       | 4.1        | 4.9     | 0.4   | 0.3        | 0.4     |
| Other                                    | 6.0  | 5.1        | 5.5   |       | 4.1        | 4.2     | 2.9   | 3.1        | 3.0     |
| None                                     | 10.1 | 11.9       |       | 9.5   | 8.7        | 9.1     | 5.6   | 5.1        | 5.3     |
| How many persons are currently           | 10   | 11.0       |       | 0.0   | 0.7        | 0.1     | 0.0   | 0.1        | 0.0     |
| dependent on your parents?               |      |            |       |       |            |         |       |            |         |
| One                                      |      |            |       |       |            |         |       |            |         |
| Two                                      |      |            |       |       |            |         |       |            |         |
| Three                                    |      |            |       |       |            |         |       |            |         |
| Four                                     |      |            |       |       |            |         |       |            |         |
| Five                                     |      |            |       |       |            |         |       |            |         |
| Six or more                              | l    |            |       |       |            |         |       |            |         |
| How many of these dependents other       |      |            |       |       |            |         |       |            |         |
| than yourself are currently              |      |            |       |       |            |         |       |            |         |
| attending college?                       |      |            |       |       |            |         |       |            |         |
| None                                     |      |            |       |       |            |         |       |            |         |
| One                                      | l    |            |       |       |            |         |       |            |         |
| Two                                      |      |            |       |       |            |         |       |            |         |
| Three or more                            |      |            |       |       |            |         |       |            |         |
| Student rated self above average or      |      |            |       |       |            |         |       |            |         |
| highest 10% as compared with the         |      |            |       |       |            |         |       |            |         |
| average person of his/her age in:        |      |            |       |       |            |         |       |            |         |
| Academic ability                         | 81.0 | 79.0       | 79.9  | 63.9  | 61.1       | 62.3    | 62.1  | 62.1       | 62.1    |
| Artistic ability                         | 43.3 | 31.8       |       |       | 32.9       | 32.0    | 27.8  | 27.7       | 27.7    |
| Artistic ability                         | 45.5 | 31.0       | 37.0  |       |            |         |       | ner Religi |         |
|                                          | l _  |            |       |       | n-sectari  |         |       | _          |         |
|                                          | Be   | erea Colle | ege   |       | yr College |         |       | yr College |         |
| Berea College                            |      |            |       | medi  | um-selec   | ctivity | med   | ium selec  | ctivity |
| First-Time Full-Time                     | Men  | Women      | Total | Men   | Women      | Total   | Men   | Women      | Total   |
| Number of Respondents                    | 167  | 196        | 363   | 14549 | 19084      | 33633   | 12246 | 16664      | 28911   |
| Athletic ability                         |      |            |       |       |            |         |       |            |         |
| Competitiveness                          |      |            |       |       |            |         |       |            |         |
| Cooperativeness                          | 70.7 | 67.7       | 69.1  | 70.2  | 69.8       | 70.0    | 67.0  | 70.1       | 68.8    |
| Creativity                               | 64.6 | 51.3       | 57.4  | 59.9  | 57.2       | 58.4    | 54.5  | 52.4       | 53.3    |
| l '                                      |      |            |       |       |            |         |       |            |         |

## 2004 CIRP INSTITUTIONAL SUMMARY

| Emotional health                       | 53.7 | 36.9 | 44.6 | 56.5 | 44.8 | 49.8 | 57.7 | 43.6 | 49.6 |
|----------------------------------------|------|------|------|------|------|------|------|------|------|
| Leadership ability                     | 57.9 | 51.8 | 54.6 | 64.6 | 55.1 | 59.2 | 65.5 | 54.1 | 58.9 |
| Mathematical ability                   | 54.3 | 37.9 | 45.4 | 46.7 | 30.6 | 37.5 | 44.5 | 32.2 | 37.4 |
| Mechanical ability                     |      |      |      |      |      |      |      |      |      |
| Originality                            |      |      |      |      |      |      |      |      |      |
| Physical health                        | 54.9 | 26.7 | 39.6 | 63.8 | 41.9 | 51.3 | 68.2 | 39.2 | 51.5 |
| Popularity                             |      |      |      |      |      |      |      |      |      |
| Popularity with the opposite sex       |      |      |      |      |      |      |      |      |      |
| Public speaking ability                | 40.9 | 33.8 | 37.0 | 37.3 | 30.4 | 33.4 | 37.5 | 30.2 | 33.3 |
| Self confidence (intellectual)         | 73.2 | 52.3 | 61.8 | 60.6 | 44.5 | 51.4 | 63.6 | 47.8 | 54.5 |
| Self confidence (social)               | 48.2 | 37.9 | 42.6 | 54.7 | 43.6 | 48.4 | 54.7 | 42.0 | 47.4 |
| Self understanding                     | 61.6 | 44.8 | 52.5 | 54.4 | 45.6 | 49.4 | 52.6 | 43.3 | 47.2 |
| Sensitivity to criticism               |      |      |      |      |      |      |      |      |      |
| Spirituality                           | 51.8 | 51.5 | 51.7 | 28.4 | 29.7 | 29.1 | 43.9 | 48.4 | 46.5 |
| Stubbornness                           |      |      |      |      |      |      |      |      |      |
| Understanding of others                | 68.3 | 60.0 | 63.8 | 58.7 | 65.4 | 62.5 | 56.8 | 65.3 | 61.7 |
| Writing ability                        | 53.0 | 52.6 | 52.8 | 42.0 | 45.5 | 44.0 | 37.7 | 45.7 | 42.4 |
| From what kind of secondary school did |      |      |      |      |      |      |      |      |      |
| you graduate? [1]                      |      |      |      |      |      |      |      |      |      |
| Public                                 | 87.8 | 90.8 | 89.4 | 78.2 | 81.3 | 80.0 | 83.5 | 84.8 | 84.3 |
| Private, denominational                | 6.1  | 6.1  | 6.1  | 14.8 | 13.4 | 14.0 | 11.3 | 10.4 | 10.8 |
| Private, non-denominational or other   | 6.1  | 3.1  | 4.4  | 7.0  | 5.3  | 6.0  | 5.2  | 4.8  | 5.0  |
| How would you describe the racial      |      |      |      |      |      |      |      |      |      |
| composition of:                        |      |      |      |      |      |      |      |      |      |
|                                        |      |      |      |      |      |      |      |      |      |
| the high school you last attended?     |      |      |      |      |      |      |      |      |      |
| Completely white                       |      |      |      |      |      |      |      |      |      |
| Mostly white                           |      |      |      |      |      |      |      |      |      |
| Roughly half non-white                 |      |      |      |      |      |      |      |      |      |
| Mostly non-white                       |      |      |      |      |      |      |      |      |      |
| Completely non-white                   |      |      |      |      |      |      |      |      |      |
| the neighborhood where you grew up?    |      |      |      |      |      |      |      |      |      |
|                                        |      |      |      |      |      |      |      |      |      |

|                                         |      |            |       | NI-   |            |        | Other Peligious |           |        |
|-----------------------------------------|------|------------|-------|-------|------------|--------|-----------------|-----------|--------|
|                                         | _    |            |       | _     | n-sectari  |        | Other Religious |           |        |
|                                         | Be   | erea Colle | ege   |       | r College/ |        |                 | r College |        |
| Berea College                           |      |            |       | medi  | um-selec   | tivity | med             | ium selec | tivity |
| First-Time Full-Time                    | Men  | Women      | Total | Men   | Women      | Total  | Men             | Women     | Total  |
| Number of Respondents                   | 167  | 196        | 363   | 14549 | 19084      | 33633  | 12246           | 16664     | 28911  |
| Completely white                        |      |            |       |       |            |        |                 |           |        |
| Mostly white                            |      |            |       |       |            |        |                 |           |        |
| Roughly half non-white                  |      |            |       |       |            |        |                 |           |        |
| Mostly non-white                        |      |            |       |       |            |        |                 |           |        |
| Completely non-white                    |      |            |       |       |            |        |                 |           |        |
| What was your average grade in          |      |            |       |       |            |        |                 |           |        |
| high school? [3]                        |      |            |       |       |            |        |                 |           |        |
| A or A+                                 | 31.3 | 51.3       | 42.1  | 10.8  | 20.6       | 16.4   | 16.6            | 28.3      | 23.3   |
| A                                       | 25.2 | 24.6       | 24.9  | 16.2  | 23.5       | 20.4   | 19.7            | 26.3      | 23.5   |
| B+                                      | 18.4 | 14.1       | 16.1  | 22.5  | 24.5       | 23.6   | 19.3            | 18.1      | 18.6   |
| В                                       | 17.8 | 4.2        | 10.5  | 31.1  | 22.3       | 26.1   | 23.9            | 19.2      | 21.2   |
| B-                                      | 4.3  | 4.7        | 4.5   | 11.9  | 6.0        | 8.6    | 10.8            | 5.0       | 7.5    |
| C+                                      | 2.5  | 0.5        | 1.4   | 4.7   | 2.0        | 3.1    | 5.7             | 2.2       | 3.7    |
| C                                       | 0.6  | 0.5        | 0.6   | 2.7   | 1.0        | 1.7    | 3.8             | 1.0       | 2.2    |
| D                                       | 0.0  | 0.0        | 0.0   | 0.1   | 0.0        | 0.1    | 0.1             | 0.1       | 0.1    |
| Where did you rank academically in your |      |            |       |       |            |        |                 |           |        |
| high school?                            |      |            |       |       |            |        |                 |           |        |
| Fourth quarter                          |      |            |       |       |            |        |                 |           |        |
| Third quarter                           |      |            |       |       |            |        |                 |           |        |
| Second quarter                          |      |            |       |       |            |        |                 |           |        |
| Top quarter                             |      |            |       |       |            |        |                 |           |        |
| Where did you rank academically in your |      |            |       |       |            |        |                 |           |        |
| high school?                            |      |            |       |       |            |        |                 |           |        |
| Bottom 20%                              |      |            |       |       |            |        |                 |           |        |
| Fourth 20%                              |      |            |       |       |            |        |                 |           |        |
| Middle 20%                              |      |            |       |       |            |        |                 |           |        |
| Second 20%                              |      |            |       |       |            |        |                 |           |        |
| Top 20%                                 |      |            |       |       |            |        |                 |           |        |
| In what year did you graduate from      |      |            |       |       |            |        |                 |           |        |
| high school?                            |      |            |       |       |            |        |                 |           |        |
| this year                               | 87.8 | 96.4       | 92.5  | 98.0  | 98.7       | 98.4   | 97.2            | 98.2      | 97.8   |
| one year ago                            | 5.5  | 1.5        | 3.3   | 1.2   | 0.9        | 1.0    | 1.7             | 1.3       | 1.5    |
| two years ago                           | 2.4  | 1.0        | 1.7   | 0.4   | 0.2        | 0.3    | 0.6             | 0.2       | 0.3    |
| three or more years ago                 | 3.7  | 0.5        | 1.9   | 0.3   | 0.1        | 0.2    | 0.4             | 0.2       | 0.3    |
| did not graduate but passed G.E.D. test | 0.6  | 0.0        | 0.3   | 0.1   | 0.1        | 0.1    | 0.1             | 0.1       | 0.1    |
| never completed high school             | 0.0  | 0.5        | 0.3   | 0.0   | 0.1        | 0.0    | 0.0             | 0.0       | 0.0    |

|                                          |               |            |       |                    | n-sectari  | ian     | Other Religious    |            |         |
|------------------------------------------|---------------|------------|-------|--------------------|------------|---------|--------------------|------------|---------|
|                                          | Ве            | erea Colle | ege   | 4                  | yr College | es      | 4                  | yr College | es      |
| Berea College                            |               |            |       | medi               | ium-selec  | ctivity | med                | ium selec  | ctivity |
| First-Time Full-Time                     | Men           | Women      | Total | Men                | Women      | Total   | Men                | Women      | Total   |
| Number of Respondents                    | 167           | 196        | 363   | 14549              | 19084      | 33633   | 12246              | 16664      | 28911   |
| Student met or exceeded recommended      |               |            |       |                    |            |         |                    |            |         |
| years of high school (grades 9-12)       |               |            |       |                    |            |         |                    |            |         |
| study in the following subjects [5]      |               |            |       |                    |            |         |                    |            |         |
| English (4 years)                        | 93.9          | 97.9       | 96.1  | 98.3               | 98.5       | 98.4    | 95.6               | 96.9       | 96.4    |
| Mathematics (3 years)                    | 97.0          | 96.9       | 96.9  | 98.5               | 98.5       | 98.5    | 96.4               | 97.6       | 97.1    |
| Foreign language (2 years)               | 89.0          | 90.3       | 89.7  | 93.8               | 96.5       | 95.4    | 86.0               | 91.5       | 89.2    |
| Physical science (2 years)               | 52.1          | 42.2       | 46.8  | 61.1               | 55.6       | 57.9    | 57.5               | 52.0       | 54.3    |
| Biological science (2 years)             | 43.6          | 43.0       | 43.3  | 41.1               | 44.6       | 43.1    | 45.9               | 48.8       | 47.6    |
| History/American govt. (1 year)          | 93.9          | 98.5       | 96.4  | 99.0               | 99.0       | 99.0    | 98.5               | 98.8       | 98.7    |
| Computer science (1/2 year)              | 73.9          | 68.1       | 70.7  | 70.8               | 58.5       | 63.8    | 72.6               | 64.7       | 68.1    |
| Arts and/or music (1 year)               | 78.9          | 90.3       | 85.1  | 73.0               | 84.1       | 79.3    | 73.7               | 84.9       | 80.2    |
| Have you had any special tutoring or     |               |            |       |                    |            |         |                    |            |         |
| remedial work in:                        |               |            |       |                    |            |         |                    |            |         |
| English                                  |               |            |       |                    |            |         |                    |            |         |
| Reading                                  |               |            |       |                    |            |         |                    |            |         |
| Mathematics                              |               |            |       |                    |            |         |                    |            |         |
| Social studies                           |               |            |       |                    |            |         |                    |            |         |
| Science                                  |               |            |       |                    |            |         |                    |            |         |
| Foreign language                         |               |            |       |                    |            |         |                    |            |         |
| Do you feel you will need any special    |               |            |       |                    |            |         |                    |            |         |
| tutoring or remedial work in:            |               |            |       |                    |            |         |                    |            |         |
| English                                  |               |            |       |                    |            |         |                    |            |         |
| Reading                                  |               |            |       |                    |            |         |                    |            |         |
| Mathematics                              |               |            |       |                    |            |         |                    |            |         |
| Social studies                           |               |            |       |                    |            |         |                    |            |         |
| Science                                  |               |            |       |                    |            |         |                    |            |         |
| Foreign language                         |               |            |       |                    |            |         |                    |            |         |
| Indicate which activities you did during |               |            |       |                    |            |         |                    |            |         |
| the past year                            |               |            |       |                    |            |         |                    |            |         |
| Asked teacher for advice after class [6] | 25.0          | 34.0       | 29.9  | 20.5               | 25.9       | 23.6    | 19.1               | 27.2       | 23.8    |
| Attended a public recital or concert     |               |            |       |                    |            |         |                    |            |         |
| Attended a religious service             | 84.8          | 87.6       | 86.4  | 71.7               | 78.6       | 75.6    | 89.4               | 90.7       | 90.2    |
| Came late to class                       | 56.4          | 53.1       | 54.6  | 65.5               | 62.1       | 63.6    | 60.8               | 53.3       | 56.5    |
| Checked out a book or journal from the   |               |            |       |                    |            |         |                    |            |         |
| school library [6]                       |               |            |       |                    |            |         |                    |            |         |
| Did extra (unassigned) work/reading for  |               |            |       |                    |            |         |                    |            |         |
| a course [6]                             |               |            |       |                    |            |         |                    |            |         |
| •                                        |               |            |       | No                 | n-sectari  | ian     | Oth                | ner Religi | ous     |
|                                          | Be            | erea Colle | eae   | 4                  | yr College | es      |                    | yr College |         |
| D C II                                   | Berea College |            |       | medium-selectivity |            |         | medium selectivity |            |         |
| Berea College                            | Mari          | 14/        | Tatal |                    |            |         |                    |            |         |
| First-Time Full-Time                     | ivien         | Women      | Total | Men                | Women      | Total   | Men                | Women      | Total   |

## 2004 CIRP INSTITUTIONAL SUMMARY

| Failed to complete a homework assignment |      |      | Ī    |      |      |      |      |      | 1    |
|------------------------------------------|------|------|------|------|------|------|------|------|------|
| on time                                  |      |      |      |      |      |      |      |      |      |
| Discussed politics [6]                   | 34.1 | 24.9 | 29.1 | 25.4 | 20.3 | 22.5 | 22.8 | 18.7 | 20.5 |
| Discussed religion [6]                   |      |      |      |      |      |      |      |      |      |
| Drank beer                               | 37.0 | 20.2 | 27.9 | 59.7 | 49.3 | 53.7 | 44.4 | 27.7 | 34.8 |
| Drank wine or liquor                     | 43.6 | 33.7 | 38.3 | 58.7 | 58.4 | 58.5 | 42.8 | 38.2 | 40.2 |
| Felt depressed [6]                       | 9.1  | 18.0 | 13.9 | 5.5  | 8.9  | 7.4  | 5.6  | 9.5  | 7.9  |
| Felt overwhelmed by all I had to do [6]  | 14.5 | 42.8 | 29.8 | 15.9 | 35.8 | 27.2 | 17.1 | 37.8 | 29.1 |
| Jogged                                   |      |      |      |      |      |      |      |      |      |
| Missed school because of illness         | 55.5 | 75.6 | 66.4 | 70.1 | 80.8 | 76.2 | 63.5 | 77.6 | 71.6 |
| Overslept and missed a class or          |      |      |      |      |      |      |      |      |      |
| appointment                              |      |      |      |      |      |      |      |      |      |
| Performed volunteer work                 | 76.2 | 89.7 | 83.5 | 76.6 | 84.7 | 81.2 | 82.4 | 88.3 | 85.8 |
| Played a musical instrument              | 45.1 | 40.9 | 42.9 | 40.5 | 35.0 | 37.4 | 43.5 | 48.9 | 46.6 |
| Smoked cigarettes [6]                    | 10.3 | 4.1  | 7.0  | 8.0  | 8.1  | 8.0  | 4.4  | 4.2  | 4.3  |
| Socialized with someone of another       |      |      |      |      |      |      |      |      |      |
| racial/ethnic group [6]                  | 63.0 | 57.7 | 60.2 | 66.8 | 70.0 | 68.6 | 58.9 | 62.5 | 61.0 |
| Spoke a language other than English      |      |      |      |      |      |      |      |      |      |
| at home [6]                              |      |      |      |      |      |      |      |      |      |
| Stayed up all night                      | 86.7 | 79.3 | 82.7 | 80.7 | 77.3 | 78.8 | 78.5 | 73.2 | 75.4 |
| Studied in library [6]                   |      |      |      |      |      |      |      |      |      |
| Studied with other students              |      |      |      | 80.5 | 88.5 | 85.0 | 81.4 | 87.8 | 85.1 |
| Took sleeping pills                      |      |      |      |      |      |      |      |      |      |
| Took a tranquilizing pill                |      |      |      |      |      |      |      |      |      |
| Took vitamins                            |      |      |      |      |      |      |      |      |      |
| Tutored another student                  | 64.0 | 77.7 | 71.4 | 43.5 | 52.6 | 48.7 | 42.9 | 54.5 | 49.6 |
| Used a personal computer [6]             | 71.6 | 74.7 | 73.3 | 84.5 | 85.9 | 85.3 | 80.9 | 84.5 | 82.9 |
| Visited an art gallery or museum         |      |      |      |      |      |      |      |      |      |
| Voted in a student election [6]          | 19.0 | 23.4 | 21.4 | 20.7 | 20.1 | 20.3 | 18.6 | 20.4 | 19.6 |
| Was bored in class [6]                   | 34.5 | 36.1 | 35.4 | 41.9 | 40.3 | 41.0 | 44.4 | 37.6 | 40.5 |
| Was a guest in a teacher's home          | 31.7 | 29.5 | 30.5 | 22.1 | 21.4 | 21.7 | 33.2 | 29.6 | 31.1 |
| Won a varsity letter for sports          |      |      |      |      |      |      |      |      |      |
| Wore glasses or contact lenses           |      |      |      |      |      |      |      |      |      |
| Worked in a local, state or national     |      |      |      |      |      |      |      |      |      |
| political campaign                       | 12.8 | 12.9 | 12.8 | 8.4  | 6.5  | 7.3  | 8.0  | 6.0  | 6.9  |

| Berea College                            | Вє   | erea Colle | ege   | 4 <sub>)</sub><br>medi | on-sectari<br>yr College<br>ium-selec | es    | Oth<br>4)<br>medi |       |       |
|------------------------------------------|------|------------|-------|------------------------|---------------------------------------|-------|-------------------|-------|-------|
| First-Time Full-Time                     | Men  | Women      | Total | Men                    | Women                                 | Total | Men               | Women | Total |
| Number of Respondents                    | 167  | 196        | 363   | 14549                  | 19084                                 | 33633 | 12246             | 16664 | 28911 |
| During your last year in high school,    |      |            |       |                        |                                       |       |                   |       |       |
| how much time did you spend in a typical |      |            |       |                        |                                       |       |                   |       |       |
| week doing the following activities?     |      |            |       |                        |                                       |       |                   |       |       |
| Studying/homework                        |      |            |       |                        |                                       |       |                   |       |       |
| None                                     | 10.5 | 3.1        | 6.5   | 4.2                    | 0.9                                   | 2.4   | 3.8               | 0.8   | 2.1   |
| Less than one                            | 19.1 | 11.5       | 15.0  | 17.1                   | 9.2                                   | 12.6  | 20.4              | 8.3   | 13.4  |
| 1 to 2                                   | 22.2 | 15.6       | 18.6  | 24.7                   | 19.9                                  | 22.0  | 29.4              | 20.8  | 24.4  |
| 3 to 5                                   | 24.1 | 31.8       | 28.2  | 28.3                   | 33.8                                  | 31.4  | 27.2              | 32.3  | 30.1  |
| 6 to 10                                  | 11.1 | 18.2       | 15.0  | 16.0                   | 21.4                                  | 19.1  | 12.4              | 21.9  | 17.9  |
| 11 to 15                                 | 8.0  | 7.3        | 7.6   | 5.9                    | 8.2                                   | 7.2   | 4.0               | 9.5   | 7.2   |
| 16 to 20                                 | 1.9  | 6.3        | 4.2   | 1.8                    | 4.2                                   | 3.2   | 1.5               | 3.9   | 2.9   |
| Over 20                                  | 3.1  | 6.3        | 4.8   | 1.9                    | 2.4                                   | 2.2   | 1.2               | 2.5   | 2.0   |
| During your last year in high school,    | 0.1  | 0.0        | 1.0   | 1.0                    |                                       |       |                   |       |       |
| how much time did you spend in a typical |      |            |       |                        |                                       |       |                   |       |       |
| week doing the following activities?     |      |            |       |                        |                                       |       |                   |       |       |
| literature and the remaining demander.   |      |            |       |                        |                                       |       |                   |       |       |
| Socializing with friends                 |      |            |       |                        |                                       |       |                   |       |       |
| None                                     | 1.9  | 0.5        | 1.1   | 0.6                    | 0.2                                   | 0.4   | 0.4               | 0.2   | 0.3   |
| Less than one                            | 2.5  | 3.1        | 2.8   | 1.2                    | 1.1                                   | 1.1   | 1.1               | 1.2   | 1.2   |
| 1 to 2                                   | 8.8  | 12.4       | 10.7  | 4.6                    | 5.5                                   | 5.1   | 4.7               | 5.9   | 5.4   |
| 3 to 5                                   | 20.0 | 24.7       | 22.6  | 12.8                   | 16.6                                  | 15.0  | 16.6              | 19.5  | 18.2  |
| 6 to 10                                  | 19.4 | 20.6       | 20.1  | 22.1                   | 24.7                                  | 23.6  | 22.6              | 27.2  | 25.3  |
| 11 to 15                                 | 14.4 | 21.6       | 18.4  | 19.2                   | 20.1                                  | 19.7  | 19.0              | 18.8  | 18.9  |
| 16 to 20                                 | 12.5 | 5.2        | 8.5   | 14.1                   | 13.4                                  | 13.7  | 13.4              | 12.5  | 12.9  |
| Over 20                                  | 20.6 | 11.9       | 15.8  | 25.4                   | 18.3                                  | 21.4  | 22.2              | 14.8  | 18.0  |
| Talking with teachers outside of class   |      |            |       |                        |                                       |       |                   |       |       |
| None                                     | 12.4 | 6.7        | 9.3   | 11.6                   | 7.4                                   | 9.2   | 11.7              | 6.7   | 8.9   |
| Less than one                            | 28.6 | 35.6       | 32.4  | 40.3                   | 41.8                                  | 41.2  | 42.8              | 41.0  | 41.8  |
| 3 to 5                                   | 16.8 | 14.9       | 15.8  | 11.1                   | 13.0                                  | 12.2  | 10.5              | 12.8  | 11.8  |
| 6 to 10                                  | 5.0  | 4.1        | 4.5   | 3.3                    | 3.5                                   | 3.4   | 3.0               | 3.8   | 3.5   |
| 11 to 15                                 | 3.7  | 3.1        | 3.4   | 1.2                    | 1.0                                   | 1.1   | 0.8               | 1.2   | 1.0   |
| 16 to 20                                 | 0.0  | 0.0        | 0.0   | 0.5                    | 0.5                                   | 0.5   | 0.3               | 0.4   | 0.4   |
| Over 20                                  | 0.6  | 0.5        | 0.6   | 0.9                    | 0.3                                   | 0.6   | 0.7               | 0.4   | 0.6   |
| Exercising or sports                     |      |            |       |                        |                                       |       |                   |       |       |
| None                                     | 4.3  | 10.8       | 7.9   | 3.1                    | 5.7                                   | 4.6   | 2.7               | 5.6   | 4.4   |
| Less than one                            | 10.6 | 23.7       | 17.7  | 5.9                    | 10.5                                  | 8.5   | 5.5               | 12.6  | 9.6   |
| 1 to 2                                   | 17.4 | 23.2       | 20.6  | 11.2                   | 16.9                                  | 14.4  | 8.7               | 17.3  | 13.7  |
| 3 to 5                                   | 17.4 | 7.7        | 12.1  | 16.0                   | 19.7                                  | 18.1  | 12.6              | 17.3  | 15.3  |

|                                          |      |            |       |       | n-sectari |         | Other Religious |           |        |
|------------------------------------------|------|------------|-------|-------|-----------|---------|-----------------|-----------|--------|
|                                          | Ве   | erea Colle | ege   | 4     | r College | es      | 4               | r College | es     |
| Berea College                            |      |            | -     | medi  | um-selec  | ctivity | med             | ium selec | tivity |
| First-Time Full-Time                     | Men  | Women      | Total | Men   | Women     | Total   | Men             | Women     | Total  |
| Number of Respondents                    | 167  | 196        | 363   | 14549 | 19084     | 33633   | 12246           | 16664     | 28911  |
| 6 to 10                                  | 16.1 | 17.5       | 16.9  | 18.3  | 18.1      | 18.2    | 15.3            | 17.0      | 16.3   |
| 11 to 15                                 | 14.3 | 8.8        | 11.3  | 15.7  | 12.5      | 13.9    | 19.0            | 14.4      | 16.4   |
| 16 to 20                                 | 8.1  | 4.6        | 6.2   | 11.3  | 8.2       | 9.5     | 13.0            | 7.7       | 9.9    |
| Over 20                                  | 11.8 | 3.6        | 7.3   | 18.4  | 8.6       | 12.8    | 23.1            | 8.1       | 14.4   |
| Partying                                 |      |            |       |       |           |         |                 |           |        |
| None                                     | 40.7 | 51.0       | 46.3  | 14.5  | 21.4      | 18.4    | 28.1            | 40.1      | 35.0   |
| Less than one                            | 16.0 | 21.6       | 19.1  | 12.4  | 14.0      | 13.3    | 14.6            | 17.2      | 16.1   |
| 1 to 2                                   | 9.3  | 13.4       | 11.5  | 17.1  | 18.3      | 17.8    | 15.2            | 15.0      | 15.1   |
| 3 to 5                                   | 16.7 | 8.2        | 12.1  | 20.3  | 21.1      | 20.7    | 17.0            | 14.4      | 15.5   |
| 6 to 10                                  | 8.6  | 3.1        | 5.6   | 16.6  | 14.1      | 15.2    | 11.6            | 8.0       | 9.5    |
| 11 to 15                                 | 3.7  | 0.5        | 2.0   | 9.2   | 6.1       | 7.4     | 6.2             | 2.9       | 4.3    |
| 16 to 20                                 | 1.9  | 1.0        | 1.4   | 4.3   | 2.9       | 3.5     | 3.1             | 1.3       | 2.0    |
| Over 20                                  | 3.1  | 1.0        | 2.0   | 5.7   | 2.2       | 3.7     | 4.2             | 1.1       | 2.4    |
| Working (for pay)                        |      |            |       |       |           |         |                 |           |        |
| None                                     | 30.9 | 33.9       | 32.5  | 25.6  | 22.0      | 23.6    | 29.1            | 27.2      | 28.0   |
| Less than one                            | 0.6  | 3.6        | 2.3   | 2.7   | 1.8       | 2.2     | 2.8             | 2.4       | 2.6    |
| 1 to 2                                   | 3.7  | 6.8        | 5.4   | 4.1   | 3.5       | 3.7     | 4.2             | 3.2       | 3.6    |
| 3 to 5                                   | 4.9  | 5.2        | 5.1   | 6.4   | 7.6       | 7.1     | 7.6             | 7.2       | 7.3    |
| 6 to 10                                  | 9.9  | 9.9        | 9.9   | 13.0  | 14.7      | 14.0    | 12.2            | 13.2      | 12.8   |
| 11 to 15                                 | 11.7 | 11.5       |       | 13.6  | 16.9      | 15.5    | 12.5            | 15.0      | 13.9   |
| 16 to 20                                 | 11.1 | 11.5       | 11.3  | 14.4  | 17.1      | 15.9    | 12.8            | 16.0      | 14.7   |
| Over 20                                  | 27.2 | 17.7       | 22.0  | 20.1  | 16.5      | 18.1    | 18.8            | 15.8      | 17.1   |
| Volunteer work                           |      |            |       |       |           |         |                 |           |        |
| None                                     | 29.8 | 18.6       |       | 34.9  | 22.8      | 28.0    | 33.6            | 19.6      | 25.5   |
| Less than one                            | 21.7 | 18.6       |       |       | 21.3      | 22.8    | 28.8            | 23.1      | 25.5   |
| 1 to 2                                   | 20.5 | 24.7       | 22.8  | 20.0  | 26.5      | 23.7    | 21.5            | 29.2      | 25.9   |
| 3 to 5                                   | 12.4 | 20.1       | 16.6  | 10.7  | 17.0      | 14.3    | 9.5             | 17.0      | 13.9   |
| 6 to 10                                  | 8.7  | 10.8       | 9.9   | 5.1   | 7.0       | 6.2     | 4.0             | 6.5       | 5.4    |
| 11 to 15                                 | 3.7  | 2.6        | 3.1   | 1.7   | 2.4       | 2.1     | 1.2             | 2.3       | 1.8    |
| 16 to 20                                 | 1.9  | 2.1        | 2.0   | 0.9   | 1.3       | 1.1     | 0.7             | 0.9       | 0.9    |
| Over 20                                  | 1.2  | 2.6        | 2.0   | 1.9   | 1.8       | 1.8     | 0.7             | 1.4       | 1.1    |
| During your last year in high school,    |      |            |       |       |           |         |                 |           |        |
| how much time did you spend in a typical |      |            |       |       |           |         |                 |           |        |
| week doing the following activities?     |      |            |       |       |           |         |                 |           |        |