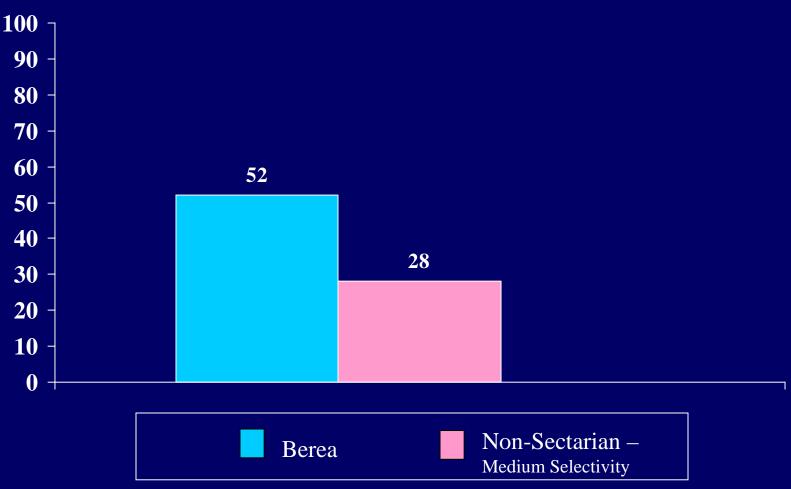

## 2004 CIRP INSTITUTIONAL SUMMARY

| Emotional health                       | 53.7 | 36.9 | 44.6 | 56.5 | 44.8 | 49.8 | 57.7 | 43.6 | 49.6 |
|----------------------------------------|------|------|------|------|------|------|------|------|------|
| Leadership ability                     | 57.9 | 51.8 | 54.6 | 64.6 | 55.1 | 59.2 | 65.5 | 54.1 | 58.9 |
| Mathematical ability                   | 54.3 | 37.9 | 45.4 | 46.7 | 30.6 | 37.5 | 44.5 | 32.2 | 37.4 |
| Mechanical ability                     |      |      |      |      |      |      |      |      |      |
| Originality                            |      |      |      |      |      |      |      |      |      |
| Physical health                        | 54.9 | 26.7 | 39.6 | 63.8 | 41.9 | 51.3 | 68.2 | 39.2 | 51.5 |
| Popularity                             |      |      |      |      |      |      |      |      |      |
| Popularity with the opposite sex       |      |      |      |      |      |      |      |      |      |
| Public speaking ability                | 40.9 | 33.8 | 37.0 | 37.3 | 30.4 | 33.4 | 37.5 | 30.2 | 33.3 |
| Self confidence (intellectual)         | 73.2 | 52.3 | 61.8 | 60.6 | 44.5 | 51.4 | 63.6 | 47.8 | 54.5 |
| Self confidence (social)               | 48.2 | 37.9 | 42.6 | 54.7 | 43.6 | 48.4 | 54.7 | 42.0 | 47.4 |
| Self understanding                     | 61.6 | 44.8 | 52.5 | 54.4 | 45.6 | 49.4 | 52.6 | 43.3 | 47.2 |
| Sensitivity to criticism               |      |      |      |      |      |      |      |      |      |
| Spirituality                           | 51.8 | 51.5 | 51.7 | 28.4 | 29.7 | 29.1 | 43.9 | 48.4 | 46.5 |
| Stubbornness                           |      |      |      |      |      |      |      |      |      |
| Understanding of others                | 68.3 | 60.0 | 63.8 | 58.7 | 65.4 | 62.5 | 56.8 | 65.3 | 61.7 |
| Writing ability                        | 53.0 | 52.6 | 52.8 | 42.0 | 45.5 | 44.0 | 37.7 | 45.7 | 42.4 |
| From what kind of secondary school did |      |      |      |      |      |      |      |      |      |
| you graduate? [1]                      |      |      |      |      |      |      |      |      |      |
| Public                                 | 87.8 | 90.8 | 89.4 | 78.2 | 81.3 | 80.0 | 83.5 | 84.8 | 84.3 |
| Private, denominational                | 6.1  | 6.1  | 6.1  | 14.8 | 13.4 | 14.0 | 11.3 | 10.4 | 10.8 |
| Private, non-denominational or other   | 6.1  | 3.1  | 4.4  | 7.0  | 5.3  | 6.0  | 5.2  | 4.8  | 5.0  |
| How would you describe the racial      |      |      |      |      |      |      |      |      |      |
| composition of:                        |      |      |      |      |      |      |      |      |      |
|                                        |      |      |      |      |      |      |      |      |      |
| the high school you last attended?     |      |      |      |      |      |      |      |      |      |
| Completely white                       |      |      |      |      |      |      |      |      |      |
| Mostly white                           |      |      |      |      |      |      |      |      |      |
| Roughly half non-white                 |      |      |      |      |      |      |      |      |      |
| Mostly non-white                       |      |      |      |      |      |      |      |      |      |
| Completely non-white                   |      |      |      |      |      |      |      |      |      |
| the neighborhood where you grew up?    |      |      |      |      |      |      |      |      |      |
|                                        |      |      |      |      |      |      |      |      |      |