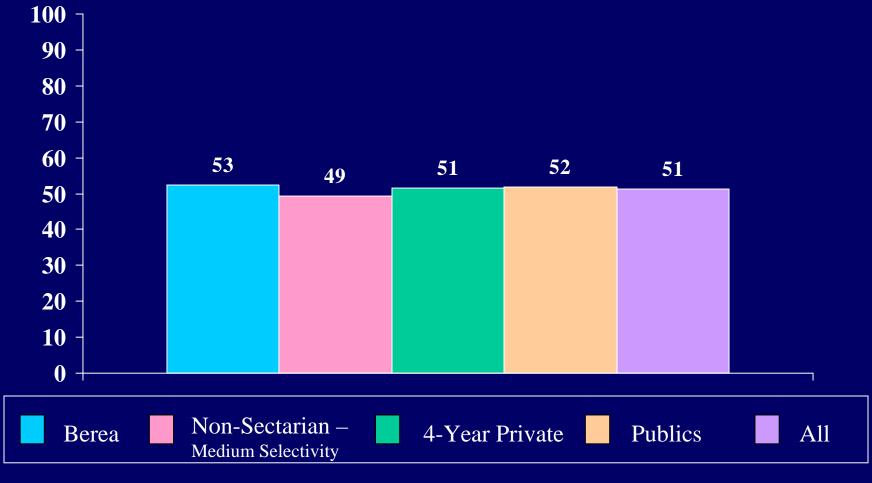

## 2004 CIRP INSTITUTIONAL SUMMARY

| Emotional health                       | 53.7 | 36.9 | 44.6 | 56.5 | 44.8 | 49.8 | 57.7 | 43.6 | 49.6 |
|----------------------------------------|------|------|------|------|------|------|------|------|------|
| Leadership ability                     | 57.9 | 51.8 | 54.6 | 64.6 | 55.1 | 59.2 | 65.5 | 54.1 | 58.9 |
| Mathematical ability                   | 54.3 | 37.9 | 45.4 | 46.7 | 30.6 | 37.5 | 44.5 | 32.2 | 37.4 |
| Mechanical ability                     |      |      |      |      |      |      |      |      |      |
| Originality                            |      |      |      |      |      |      |      |      |      |
| Physical health                        | 54.9 | 26.7 | 39.6 | 63.8 | 41.9 | 51.3 | 68.2 | 39.2 | 51.5 |
| Popularity                             |      |      |      |      |      |      |      |      |      |
| Popularity with the opposite sex       |      |      |      |      |      |      |      |      |      |
| Public speaking ability                | 40.9 | 33.8 | 37.0 | 37.3 | 30.4 | 33.4 | 37.5 | 30.2 | 33.3 |
| Self confidence (intellectual)         | 73.2 | 52.3 | 61.8 | 60.6 | 44.5 | 51.4 | 63.6 | 47.8 | 54.5 |
| Self confidence (social)               | 48.2 | 37.9 | 42.6 | 54.7 | 43.6 | 48.4 | 54.7 | 42.0 | 47.4 |
| Self understanding                     | 61.6 | 44.8 | 52.5 | 54.4 | 45.6 | 49.4 | 52.6 | 43.3 | 47.2 |
| Sensitivity to criticism               |      |      |      |      |      |      |      |      |      |
| Spirituality                           | 51.8 | 51.5 | 51.7 | 28.4 | 29.7 | 29.1 | 43.9 | 48.4 | 46.5 |
| Stubbornness                           |      |      |      |      |      |      |      |      |      |
| Understanding of others                | 68.3 | 60.0 | 63.8 | 58.7 | 65.4 | 62.5 | 56.8 | 65.3 | 61.7 |
| Writing ability                        | 53.0 | 52.6 | 52.8 | 42.0 | 45.5 | 44.0 | 37.7 | 45.7 | 42.4 |
| From what kind of secondary school did |      |      |      |      |      |      |      |      |      |
| you graduate? [1]                      |      |      |      |      |      |      |      |      |      |
| Public                                 | 87.8 | 90.8 | 89.4 | 78.2 | 81.3 | 80.0 | 83.5 | 84.8 | 84.3 |
| Private, denominational                | 6.1  | 6.1  | 6.1  | 14.8 | 13.4 | 14.0 | 11.3 | 10.4 | 10.8 |
| Private, non-denominational or other   | 6.1  | 3.1  | 4.4  | 7.0  | 5.3  | 6.0  | 5.2  | 4.8  | 5.0  |
| How would you describe the racial      |      |      |      |      |      |      |      |      |      |
| composition of:                        |      |      |      |      |      |      |      |      |      |
|                                        |      |      |      |      |      |      |      |      |      |
| the high school you last attended?     |      |      |      |      |      |      |      |      |      |
| Completely white                       |      |      |      |      |      |      |      |      |      |
| Mostly white                           |      |      |      |      |      |      |      |      |      |
| Roughly half non-white                 |      |      |      |      |      |      |      |      |      |
| Mostly non-white                       |      |      |      |      |      |      |      |      |      |
| Completely non-white                   |      |      |      |      |      |      |      |      |      |
| the neighborhood where you grew up?    |      |      |      |      |      |      |      |      |      |
|                                        |      |      |      |      |      |      |      |      |      |