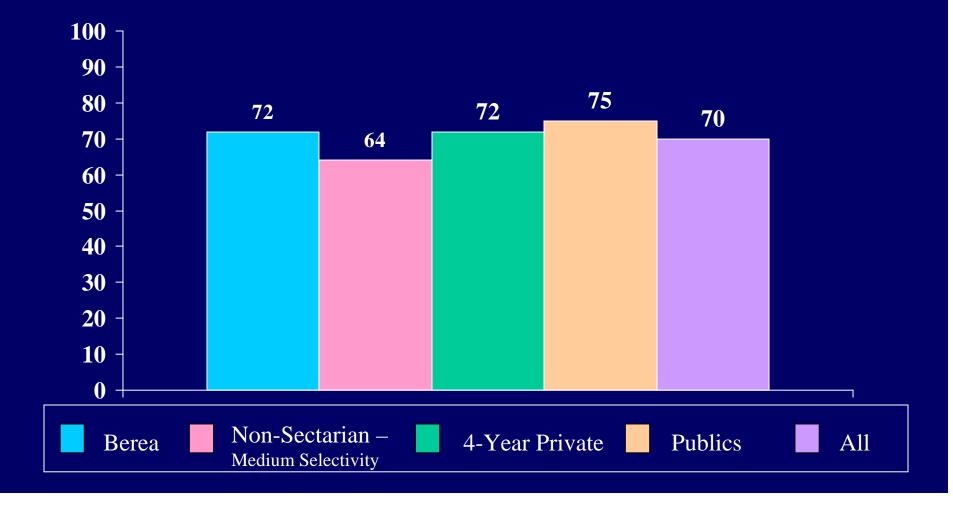

Private Berea All **Medium Selectivity** 

### Participating in organized demonstrations



## Tutoring another student



## Studying with other students



## Being a guest in a teacher's home





## Drinking beer





Percent of students who indicated "frequently"

### Feeling overwhelmed by all they had to do





## Performing volunteer work



## Playing a musical instrument



Percent of students who indicated "frequently"

## Asking a teacher for advice after class



# Missing a class or appointment due to oversleeping

(during the past year)

This Question was a part of the CIRP 2002 Questionnaire, however it was removed from the 2004 Survey.

Did your high school require community service for graduation: Yes



Did your high school require community service for graduation: No



## Have you participated in: A summer research program



## Have you participated in: A health science research program sponsored by a university



#### Grammar school or less



### Some high school



### High school graduate



### Postsecondary school other than college



Non-Sectarian –

**Medium Selectivity** 

0 -

Berea

What is the highest level of formal education obtained by your father:



4-Year Private

**Publics** 

All













#### Grammar school or less



### Some high school







### Postsecondary school other than college

















Percent of students who indicated "frequently" Discussing politics (during the past year) Non-Sectarian – 4-Year Private **Publics** All Berea **Medium Selectivity** 

Percent of students who indicated "frequently" or "Occa