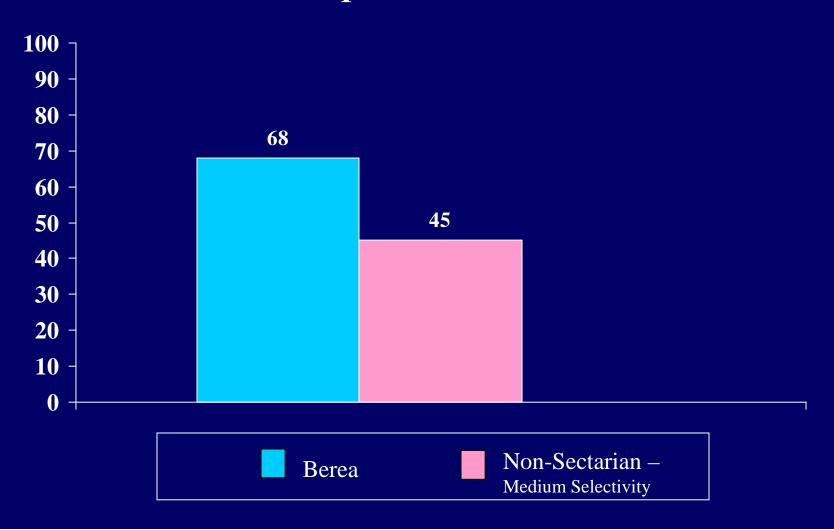

o

help support the other



# Percent of students who indicated Do you Pray



## Percent of students who report "Frequently" praying: For help in solving problems



## Percent of students who report "Frequently" praying: To be in communion with God



# Percent of students who report "Frequently" praying: To express gratitude



# Percent of students who report "Frequently" praying: For emotional strength



# Percent of students who report "Frequently" praying: For for given ess



# Percent of students who report "Frequently" praying: To relieve the suffering of others



## Percent of students who report "Frequently" praying: For loved ones



# Percent of students who report "Frequently" praying: $For\ wisdom$



# Percent of students who report "Frequently" praying: To praise God



### Self-reflection







#### Meditation



Percent of students who engages at least weekly in:

Yoga, Tai Chi, or similar practice



### Religious singing/chanting



Percent of students who engages at least weekly in:

Other reading on religion/spirituality



#### Having an interest in spirituality



The percent of students who indicated the following statements describe them "to a great extent"

Believing in the sacredness of life



Feeling unsettled about spiritual and religious matters



Feeling good about the direction in which my life is headed



Feeling a sense of connection with God/Higher
Power that transcends my personal self







The percent of students who indicated the following statements describe them "to a great extent" Feeling disillusioned with my religious u