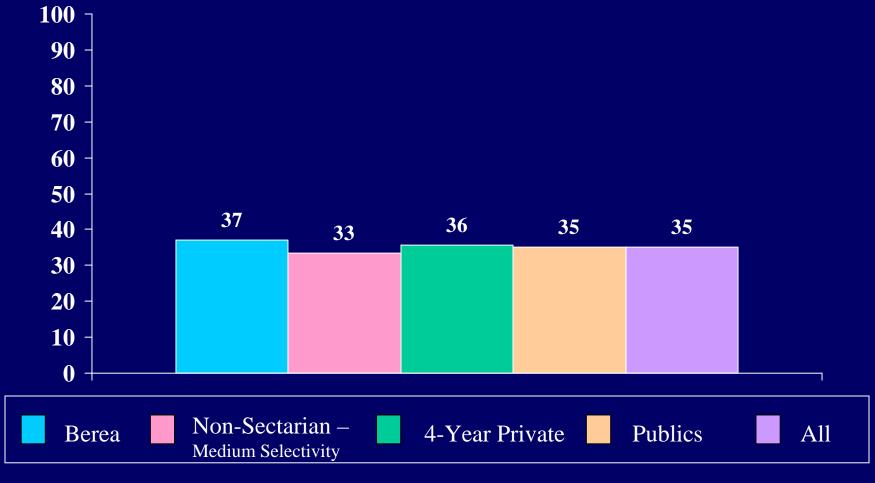

## 2004 CIRP INSTITUTIONAL SUMMARY

| Emotional health                       | 53.7 | 36.9 | 44.6 | 56.5 | 44.8 | 49.8 | 57.7 | 43.6 | 49.6 |
|----------------------------------------|------|------|------|------|------|------|------|------|------|
| Leadership ability                     | 57.9 | 51.8 | 54.6 | 64.6 | 55.1 | 59.2 | 65.5 | 54.1 | 58.9 |
| Mathematical ability                   | 54.3 | 37.9 | 45.4 | 46.7 | 30.6 | 37.5 | 44.5 | 32.2 | 37.4 |
| Mechanical ability                     |      |      |      |      |      |      |      |      |      |
| Originality                            |      |      |      |      |      |      |      |      |      |
| Physical health                        | 54.9 | 26.7 | 39.6 | 63.8 | 41.9 | 51.3 | 68.2 | 39.2 | 51.5 |
| Popularity                             |      |      |      |      |      |      |      |      |      |
| Popularity with the opposite sex       |      |      |      |      |      |      |      |      |      |
| Public speaking ability                | 40.9 | 33.8 | 37.0 | 37.3 | 30.4 | 33.4 | 37.5 | 30.2 | 33.3 |
| Self confidence (intellectual)         | 73.2 | 52.3 | 61.8 | 60.6 | 44.5 | 51.4 | 63.6 | 47.8 | 54.5 |
| Self confidence (social)               | 48.2 | 37.9 | 42.6 | 54.7 | 43.6 | 48.4 | 54.7 | 42.0 | 47.4 |
| Self understanding                     | 61.6 | 44.8 | 52.5 | 54.4 | 45.6 | 49.4 | 52.6 | 43.3 | 47.2 |
| Sensitivity to criticism               |      |      |      |      |      |      |      |      |      |
| Spirituality                           | 51.8 | 51.5 | 51.7 | 28.4 | 29.7 | 29.1 | 43.9 | 48.4 | 46.5 |
| Stubbornness                           |      |      |      |      |      |      |      |      |      |
| Understanding of others                | 68.3 | 60.0 | 63.8 | 58.7 | 65.4 | 62.5 | 56.8 | 65.3 | 61.7 |
| Writing ability                        | 53.0 | 52.6 | 52.8 | 42.0 | 45.5 | 44.0 | 37.7 | 45.7 | 42.4 |
| From what kind of secondary school did |      |      |      |      |      |      |      |      |      |
| you graduate? [1]                      |      |      |      |      |      |      |      |      |      |
| Public                                 | 87.8 | 90.8 | 89.4 | 78.2 | 81.3 | 80.0 | 83.5 | 84.8 | 84.3 |
| Private, denominational                | 6.1  | 6.1  | 6.1  | 14.8 | 13.4 | 14.0 | 11.3 | 10.4 | 10.8 |
| Private, non-denominational or other   | 6.1  | 3.1  | 4.4  | 7.0  | 5.3  | 6.0  | 5.2  | 4.8  | 5.0  |
| How would you describe the racial      |      |      |      |      |      |      |      |      |      |
| composition of:                        |      |      |      |      |      |      |      |      |      |
|                                        |      |      |      |      |      |      |      |      |      |
| the high school you last attended?     |      |      |      |      |      |      |      |      |      |
| Completely white                       |      |      |      |      |      |      |      |      |      |
| Mostly white                           |      |      |      |      |      |      |      |      |      |
| Roughly half non-white                 |      |      |      |      |      |      |      |      |      |
| Mostly non-white                       |      |      |      |      |      |      |      |      |      |
| Completely non-white                   |      |      |      |      |      |      |      |      |      |
| the neighborhood where you grew up?    |      |      |      |      |      |      |      |      |      |
|                                        |      |      |      |      |      |      |      |      |      |