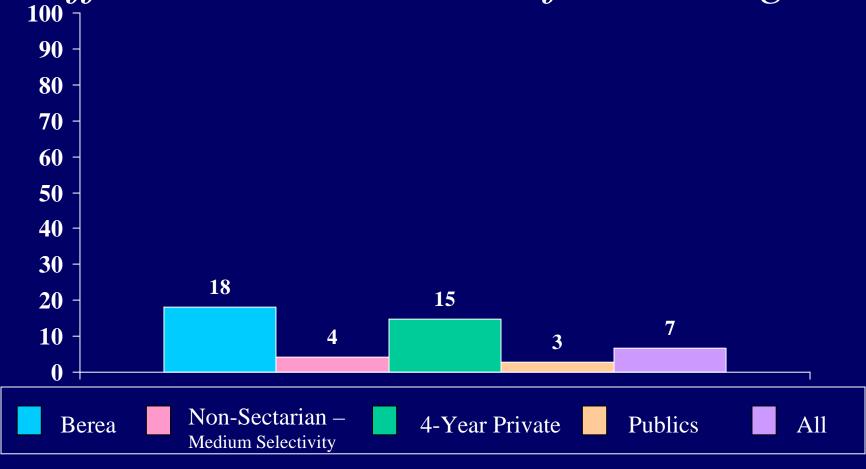

|                                       | Berea College |            |       |       | n-sectari  |       | Other Religious<br>4yr Colleges |           |       |  |
|---------------------------------------|---------------|------------|-------|-------|------------|-------|---------------------------------|-----------|-------|--|
|                                       | Be            | erea Colle | ege   |       | r College/ |       |                                 | •         |       |  |
| Berea College                         |               |            |       |       | um-seled   | ,     |                                 | ium selec | ,     |  |
| First-Time Full-Time                  | Men           |            | Total | Men   | Women      | Total | Men                             | Women     | Total |  |
| Number of Respondents                 | 167           | 196        | 363   | 14549 | 19084      | 33633 | 12246                           | 16664     | 28911 |  |
| How old will you be on December 31 of |               |            |       |       |            |       |                                 |           |       |  |
| this year? [1]                        |               |            |       |       |            |       |                                 |           |       |  |
| 16 or younger                         | 0.0           | 0.0        | 0.0   | 0.0   | 0.1        | 0.1   | 0.1                             | 0.1       | 0.1   |  |
| 17                                    | 1.2           | 3.1        | 2.2   | 1.4   | 2.0        | 1.7   | 8.0                             | 1.6       | 1.2   |  |
| 18                                    | 56.7          | 64.3       |       | 66.7  | 75.6       | 71.8  | 52.3                            | 63.4      | 58.7  |  |
| 19                                    | 31.1          | 29.6       | 30.3  | 30.0  | 21.5       | 25.2  | 43.9                            | 33.8      | 38.1  |  |
| 20                                    | 4.9           | 1.0        | 2.8   | 1.2   | 0.6        | 0.8   | 2.1                             | 0.8       | 1.4   |  |
| 21 or older                           |               |            |       |       |            |       |                                 |           |       |  |
| 21 to 24                              | 3.0           | 1.5        | 2.2   | 0.5   | 0.2        | 0.3   | 0.8                             | 0.2       | 0.5   |  |
| 25 to 29                              | 1.8           | 0.0        | 0.8   | 0.1   | 0.0        | 0.0   | 0.0                             | 0.0       | 0.0   |  |
| 30 to 39                              | 0.6           | 0.0        | 0.3   | 0.0   | 0.0        | 0.0   | 0.1                             | 0.0       | 0.0   |  |
| 40 to 54                              | 0.6           | 0.5        | 0.6   | 0.0   | 0.0        | 0.0   | 0.0                             | 0.0       | 0.0   |  |
| 55 or older                           | 0.0           | 0.0        | 0.0   | 0.0   | 0.0        | 0.0   | 0.0                             | 0.0       | 0.0   |  |
| Are you: (mark all that apply) [2,3]  |               |            |       |       |            |       |                                 |           |       |  |
| White/Caucasian                       | 75.2          | 69.9       | 72.3  | 84.9  | 84.1       | 84.5  | 88.1                            | 88.7      | 88.4  |  |
| African American/Black                | 17.0          | 27.5       | 22.6  | 6.4   | 7.2        | 6.9   | 6.1                             | 6.2       | 6.1   |  |
| American Indian                       | 4.8           | 5.2        | 5.0   | 1.7   | 1.9        | 1.8   | 1.8                             | 2.1       | 1.9   |  |
| Asian American/Asian                  | 6.1           | 3.1        | 4.5   | 4.2   | 4.2        | 4.2   | 2.9                             | 2.6       | 2.7   |  |
| Mexican American/Chicano              | 3.0           | 0.0        | 1.4   | 1.2   | 1.0        | 1.1   | 1.8                             | 1.4       | 1.6   |  |
| Puerto Rican American                 | 1.2           | 0.0        | 0.6   | 1.9   | 2.0        | 2.0   | 0.6                             | 0.6       | 0.6   |  |
| Other Latino                          | 2.4           | 1.0        | 1.7   | 2.9   | 3.7        | 3.4   | 0.9                             | 1.7       | 1.4   |  |
| Other                                 | 5.5           | 4.7        | 5.0   | 2.6   | 3.6        | 3.2   | 1.9                             | 2.4       | 2.2   |  |
| Is English your native language?      |               |            |       |       |            |       |                                 |           |       |  |
| Yes                                   | 90.1          | 94.3       | 92.4  | 95.7  | 94.7       | 95.1  | 96.5                            | 96.5      | 96.5  |  |
| No                                    | 9.9           | 5.7        | 7.6   | 4.3   | 5.3        | 4.9   | 3.5                             | 3.5       | 3.5   |  |
| Are you presently married? [1]        |               |            |       |       |            |       |                                 |           |       |  |
| No                                    |               |            |       |       |            |       |                                 |           |       |  |
| Yes                                   |               |            |       |       |            |       |                                 |           |       |  |
| Citizenship status [1]                |               |            |       |       |            |       |                                 |           |       |  |
| Yes                                   | 91.6          | 94.9       | 93.4  | 97.5  | 97.2       | 97.3  | 97.6                            | 98.2      | 97.9  |  |
| No                                    | 8.4           | 5.1        | 6.6   | 2.5   | 2.8        | 2.7   | 2.4                             | 1.8       | 2.1   |  |
| Twin status                           |               |            |       |       |            |       |                                 |           |       |  |
| No                                    |               |            |       |       |            |       |                                 |           |       |  |
| Yes, identical                        |               |            |       |       |            |       |                                 |           |       |  |
| Yes, fraternal                        | <u>_</u>      |            |       |       |            |       |                                 |           |       |  |