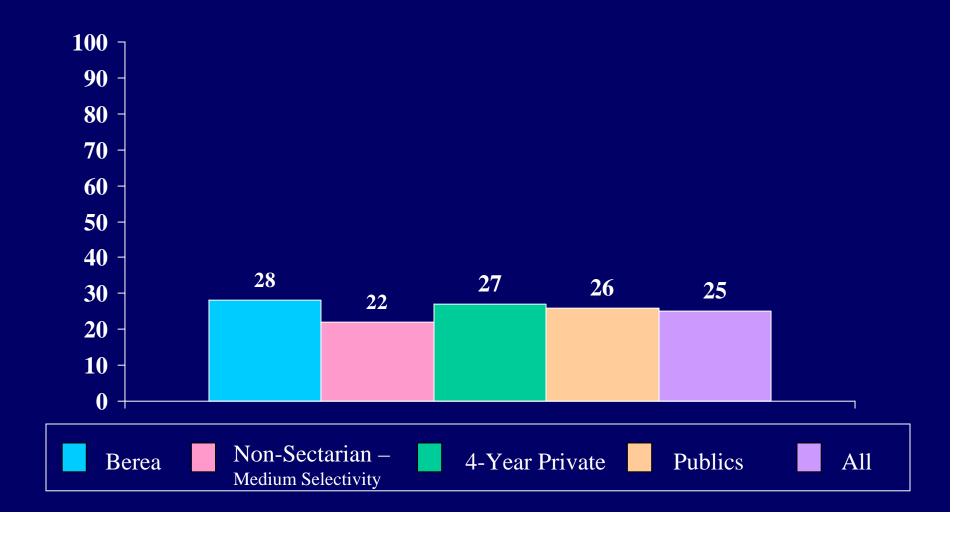

re best confined to the home and family



# People should not obey laws which violate their personal values

## Federal military spending should be increased



#### Student agrees "strongly" or "somewhat": Colleges have the right to ban extreme speakers



Student agrees "strongly" or "somewhat":

If two people really like each other, it's all right for them to have sex even if they've known each other for only a very short time



## The federal government should do more to discourage energy consumption

None



## Tutoring/teaching



## Counseling/mentoring



#### Environmental activities



#### Child care



#### Elder care



## Hospital work



#### Substance abuse education



#### Other health education



#### Services to the homeless



## Community improvement/construction



#### Conflict meditation



## Service to my religious community



## Other community service



### Searching for mission/purpose in life



Engaging in self-reflection

# Appreciating the interconnectedness of everything

Believing in the sacredness of life

### Being honest in my relationships with others







Percent of students who indicated that they spent the following number of hours per week on Talking with teachers **100** 90 outside of class 80 70 60 **50** 40 34 32 **30** 16 20 5 10 3 0.6 0 0 **Hours Per Week** 1 - 2 3 - 5 None Less than 1 hour 6 - 10 16 - 20 11 - 15 Over 20

















Playing video/computer games





Percent of Berea students who have concerns about their ability to finance their college educations:



Percent of Berea students who have the followi