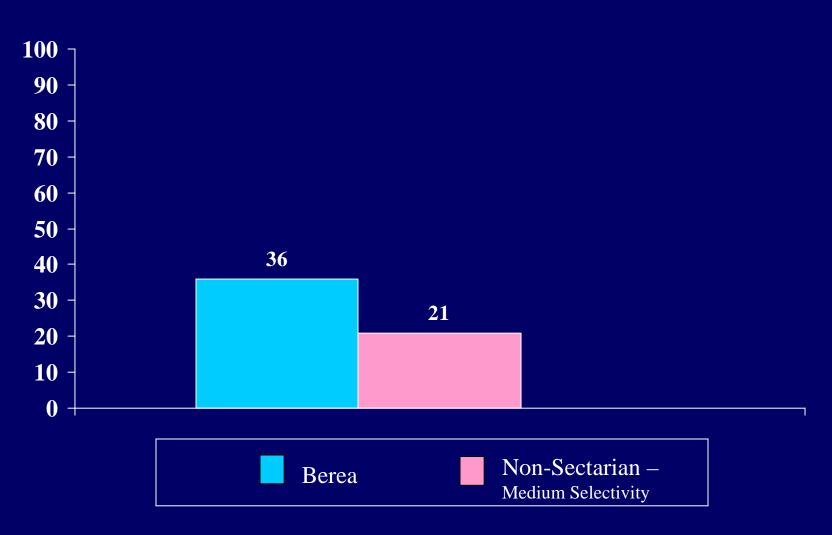

ents who indicated Do you Pray



## Percent of students who report "Frequently" praying: For help in solving problems



## Percent of students who report "Frequently" praying: To be in communion with God



# Percent of students who report "Frequently" praying: To express gratitude



# Percent of students who report "Frequently" praying: For emotional strength



# Percent of students who report "Frequently" praying: For for given ess



# Percent of students who report "Frequently" praying: To relieve the suffering of others



## Percent of students who report "Frequently" praying: For loved ones



# Percent of students who report "Frequently" praying: $For\ wisdom$



# Percent of students who report "Frequently" praying: To praise God



### Self-reflection







#### Meditation



Percent of students who engages at least weekly in:

Yoga, Tai Chi, or similar practice



### Religious singing/chanting



Percent of students who engages at least weekly in:

Other reading on religion/spirituality



#### Having an interest in spirituality



The percent of students who indicated the following statements describe them "to a great extent"

Believing in the sacredness of life



Feeling unsettled about spiritual and religious matters



Feeling good about the direction in which my life is headed



Feeling a sense of connection with God/Higher
Power that transcends my personal self







The percent of students who indicated the following statements describe them "to a great extent" Feeling disillusioned with my religious upbringing Non-Sectarian – Berea **Medium Selec