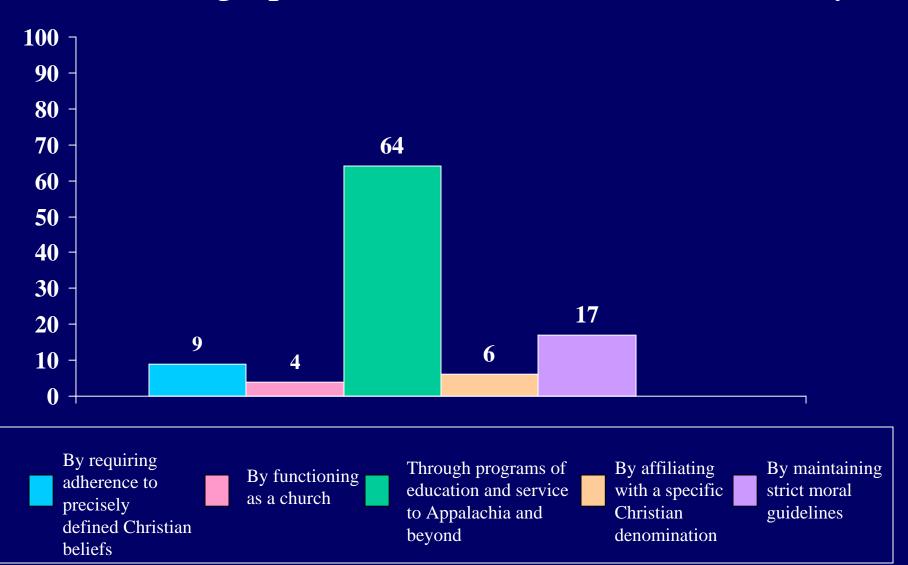

ally" Attended a class, workshop, or retreat on matters related to religion/spirituality



### Student scored "high" on the following factors



### Student scored "high" on the following factors



### Student scored "high" on the following factors



How important to you is it to accomplish each of the following goals?

To learn more about cultural diversity



How important to you is it to accomplish each of the following goals?



How important to you is it to accomplish each of the following goals?

To learn more about a variety of subjects



How important to you is it to accomplish each of the following goals?

To learn more about a specific subject



Choose the one description that best fits your understanding of Berea College

### Berea College promotes its Christian identity:



#### Did you bring a cell phone with you to Berea?



#### Rate the importance to you of each of the following: Serving Humankind



### Rate the importance to you of each of the following: Protecting the natural world



# Rate the importance to you of each of the following: Solving environmental problems



Rate the importance to you of each of the following:

Developing a strong spiritual self



Rate the importance to you of each of the following:

Gaining knowledge and skills necessary to maintain a <sub>100</sub>healthy lifestyle, including physical fitness



Rate the importance to you of each of the following:

Learning more about the arts



Rate the importance to you of each of the following: Developing a desire for life-long learning



# Rate the importance to you of each of