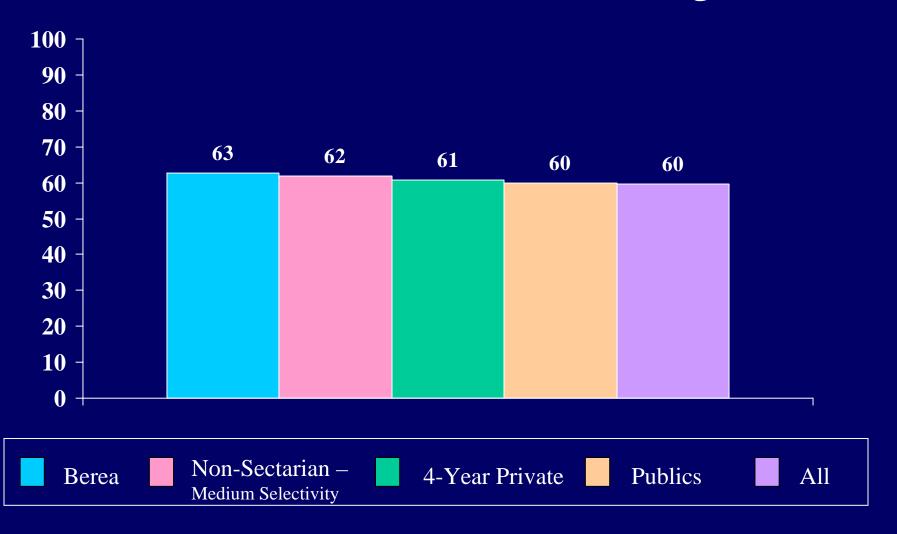

Being very well off financially



# Helping others who are in difficulty



#### Making a theoretical contribution to science





Creating artistic work (painting, sculpture, decorating, etc.)



Becoming successful in a business

of my own



Becoming involved in programs to clean up the environment



## Developing a meaningful philosophy of life





#### Helping to promote racial understanding



## Keeping up to date with political affairs





#### Integrating spirituality into my life







## Change career choice



#### Participate in student government



#### Get a job to help pay for college expenses



#### Work full-time while attending college



#### Join a social fraternity or sorority



#### Play varsity/intercollegiate athletics



#### Make at least a "B" average



#### Get a bachelor's degree (B.A., B.S., etc.)

This Question was a part of the CIRP 2002 Questionnaire, however it was removed from the 2004 Survey.

# Participate in student protests or demonstrations





# Be satisfied with their college





# Seek personal counseling



# Develop close friendships with other students

This Question was a part of the CIRP 2002 Questionnaire, however it was removed from the 2004 Survey.

# Communicate regularly with professors



# Socialize with someone of another racial/ethnic group



# Participate in student clubs/groups



# Strengthen religious beliefs/convictions



Percent of students who estimate that chances are "very good" that he or she will

### Participate in a study abroad program



Percent of students who estimate that chances are "