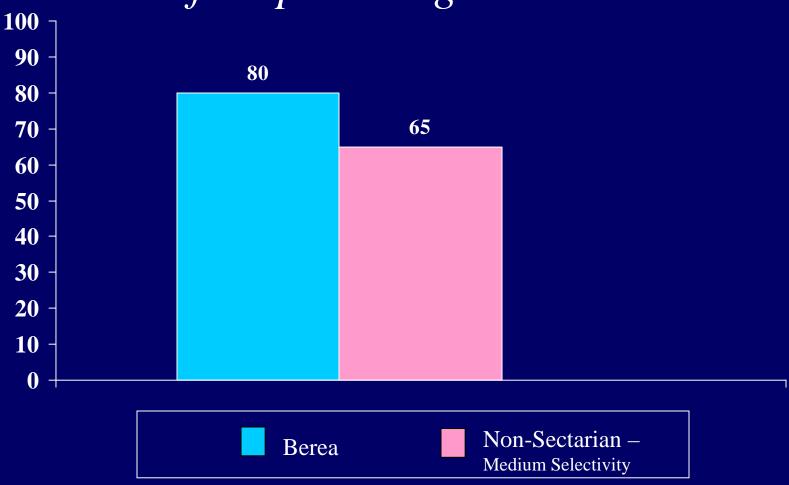

## To make the world a better place



#### To know God







#### New Ideas encountered in classes



### Romantic relationships



## Personal injury or illness



## Parents' divorce or separation



### Death of a close friend or family member



#### Natural disaster



## The events of September 11, 2001



### The war in Iraq



What happens in my life is determined by forces larger than myself



Whether or not there is a Supreme Being doesn't matter to me



I gain spiritual strength by trusting in a Higher Power



It doesn't matter what I believe as long as I lead a moral life



## I have never felt a sense of sacredness



Percent of students who agrees "strongly" or "somewhat":

I find religion to be personally helpful



I know someone I can turn to for spiritual guidance



### I am uncomfortable discussing religious matters



Percent of students who agrees "strongly" or "somewhat":

My spirituality is a source of joy



Percent of students who agrees "strongly" or "somewhat":

It is difficult to reconcile the existence of a loving God with all the pain and suffering in the world



Percent of students who agrees "strongly" or "somewhat":

I do not expect my religious convictions to change in the next few years



Percent of students who agrees "strongly" or "somewhat":

To be truly religious, a person must accept all the teachings of his/her faith



How would you describe your current views about spiritual/religious matters?



# My spiritual/religious beliefs: Have helped me develop my identity



My spiritual/religious beliefs:

#### Are one of the mos