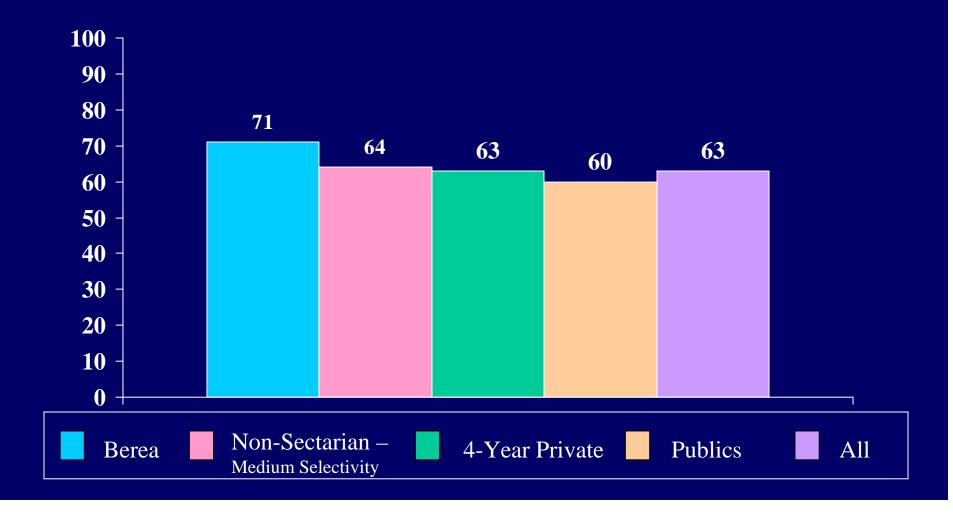

g high school (grades 9-12) how many years did you study each of the following: English (4 years)



## During high school (grades 9-12) how many years did you study each of the following: Mathematics (3 years)



During high school (grades 9-12) how many years did you study each of the following:

### Foreign Language (2 years)



During high school (grades 9-12) how many years did you study each of the following:

Physical Science (2 years)



During high school (grades 9-12) how many years did you study each of the following:

Biological Science (2 years)



During high school (grades 9-12) how many years did you study each of the following:

History/Am. Govt. (1 year)



# During high school (grades 9-12) how many years did you study each of the following: Computer Science (1/2 year)



## During high school (grades 9-12) how many years did you study each of the following: Arts and/or Music (1 year)



Percent of Berea students who had the following average grade in high school:



### Is this college your:



## Are your parents: Both alive and living with each other



## Are your parents: Both alive, divorced, or living apart



## Are your parents: One or both deceased





### My own resources









## Your current religious preference: Baptist





## Your current religious preference: Roman Catholic



## Your current religious preference: Other Christian



## Your current religious preference: Other religion



## Your current religious preference: None



## Do you consider yourself a Born-Again Christian: Yes



## Do you consider yourself a Born-Again Chr