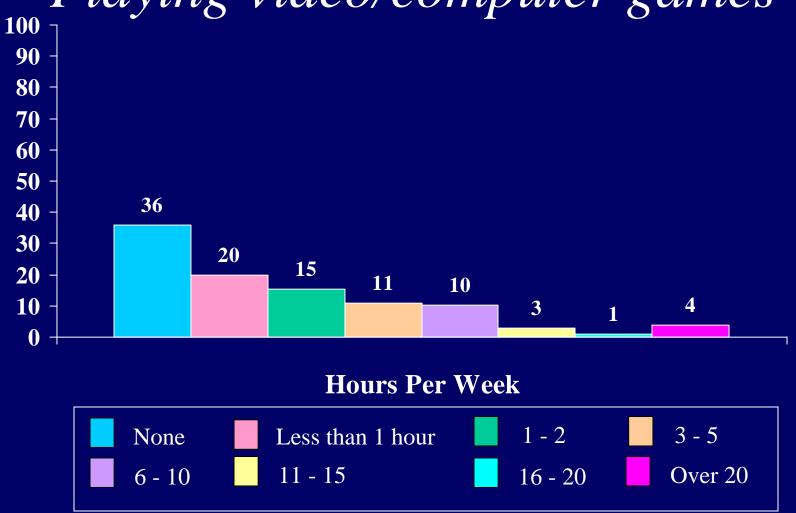

| Berea College                            | Вє   | erea Colle | ege   | 4 <sub>)</sub><br>medi | on-sectari<br>yr College<br>ium-selec | es    | Oth<br>4)<br>medi |       |       |
|------------------------------------------|------|------------|-------|------------------------|---------------------------------------|-------|-------------------|-------|-------|
| First-Time Full-Time                     | Men  | Women      | Total | Men                    | Women                                 | Total | Men               | Women | Total |
| Number of Respondents                    | 167  | 196        | 363   | 14549                  | 19084                                 | 33633 | 12246             | 16664 | 28911 |
| During your last year in high school,    |      |            |       |                        |                                       |       |                   |       |       |
| how much time did you spend in a typical |      |            |       |                        |                                       |       |                   |       |       |
| week doing the following activities?     |      |            |       |                        |                                       |       |                   |       |       |
| Studying/homework                        |      |            |       |                        |                                       |       |                   |       |       |
| None                                     | 10.5 | 3.1        | 6.5   | 4.2                    | 0.9                                   | 2.4   | 3.8               | 0.8   | 2.1   |
| Less than one                            | 19.1 | 11.5       | 15.0  | 17.1                   | 9.2                                   | 12.6  | 20.4              | 8.3   | 13.4  |
| 1 to 2                                   | 22.2 | 15.6       | 18.6  | 24.7                   | 19.9                                  | 22.0  | 29.4              | 20.8  | 24.4  |
| 3 to 5                                   | 24.1 | 31.8       | 28.2  | 28.3                   | 33.8                                  | 31.4  | 27.2              | 32.3  | 30.1  |
| 6 to 10                                  | 11.1 | 18.2       | 15.0  | 16.0                   | 21.4                                  | 19.1  | 12.4              | 21.9  | 17.9  |
| 11 to 15                                 | 8.0  | 7.3        | 7.6   | 5.9                    | 8.2                                   | 7.2   | 4.0               | 9.5   | 7.2   |
| 16 to 20                                 | 1.9  | 6.3        | 4.2   | 1.8                    | 4.2                                   | 3.2   | 1.5               | 3.9   | 2.9   |
| Over 20                                  | 3.1  | 6.3        | 4.8   | 1.9                    | 2.4                                   | 2.2   | 1.2               | 2.5   | 2.0   |
| During your last year in high school,    | 0.1  | 0.0        | 1.0   | 1.0                    |                                       |       |                   |       |       |
| how much time did you spend in a typical |      |            |       |                        |                                       |       |                   |       |       |
| week doing the following activities?     |      |            |       |                        |                                       |       |                   |       |       |
| literature and the remaining demander.   |      |            |       |                        |                                       |       |                   |       |       |
| Socializing with friends                 |      |            |       |                        |                                       |       |                   |       |       |
| None                                     | 1.9  | 0.5        | 1.1   | 0.6                    | 0.2                                   | 0.4   | 0.4               | 0.2   | 0.3   |
| Less than one                            | 2.5  | 3.1        | 2.8   | 1.2                    | 1.1                                   | 1.1   | 1.1               | 1.2   | 1.2   |
| 1 to 2                                   | 8.8  | 12.4       | 10.7  | 4.6                    | 5.5                                   | 5.1   | 4.7               | 5.9   | 5.4   |
| 3 to 5                                   | 20.0 | 24.7       | 22.6  | 12.8                   | 16.6                                  | 15.0  | 16.6              | 19.5  | 18.2  |
| 6 to 10                                  | 19.4 | 20.6       | 20.1  | 22.1                   | 24.7                                  | 23.6  | 22.6              | 27.2  | 25.3  |
| 11 to 15                                 | 14.4 | 21.6       | 18.4  | 19.2                   | 20.1                                  | 19.7  | 19.0              | 18.8  | 18.9  |
| 16 to 20                                 | 12.5 | 5.2        | 8.5   | 14.1                   | 13.4                                  | 13.7  | 13.4              | 12.5  | 12.9  |
| Over 20                                  | 20.6 | 11.9       | 15.8  | 25.4                   | 18.3                                  | 21.4  | 22.2              | 14.8  | 18.0  |
| Talking with teachers outside of class   |      |            |       |                        |                                       |       |                   |       |       |
| None                                     | 12.4 | 6.7        | 9.3   | 11.6                   | 7.4                                   | 9.2   | 11.7              | 6.7   | 8.9   |
| Less than one                            | 28.6 | 35.6       | 32.4  | 40.3                   | 41.8                                  | 41.2  | 42.8              | 41.0  | 41.8  |
| 3 to 5                                   | 16.8 | 14.9       | 15.8  | 11.1                   | 13.0                                  | 12.2  | 10.5              | 12.8  | 11.8  |
| 6 to 10                                  | 5.0  | 4.1        | 4.5   | 3.3                    | 3.5                                   | 3.4   | 3.0               | 3.8   | 3.5   |
| 11 to 15                                 | 3.7  | 3.1        | 3.4   | 1.2                    | 1.0                                   | 1.1   | 0.8               | 1.2   | 1.0   |
| 16 to 20                                 | 0.0  | 0.0        | 0.0   | 0.5                    | 0.5                                   | 0.5   | 0.3               | 0.4   | 0.4   |
| Over 20                                  | 0.6  | 0.5        | 0.6   | 0.9                    | 0.3                                   | 0.6   | 0.7               | 0.4   | 0.6   |
| Exercising or sports                     |      |            |       |                        |                                       |       |                   |       |       |
| None                                     | 4.3  | 10.8       | 7.9   | 3.1                    | 5.7                                   | 4.6   | 2.7               | 5.6   | 4.4   |
| Less than one                            | 10.6 | 23.7       | 17.7  | 5.9                    | 10.5                                  | 8.5   | 5.5               | 12.6  | 9.6   |
| 1 to 2                                   | 17.4 | 23.2       | 20.6  | 11.2                   | 16.9                                  | 14.4  | 8.7               | 17.3  | 13.7  |
| 3 to 5                                   | 17.4 | 7.7        | 12.1  | 16.0                   | 19.7                                  | 18.1  | 12.6              | 17.3  | 15.3  |