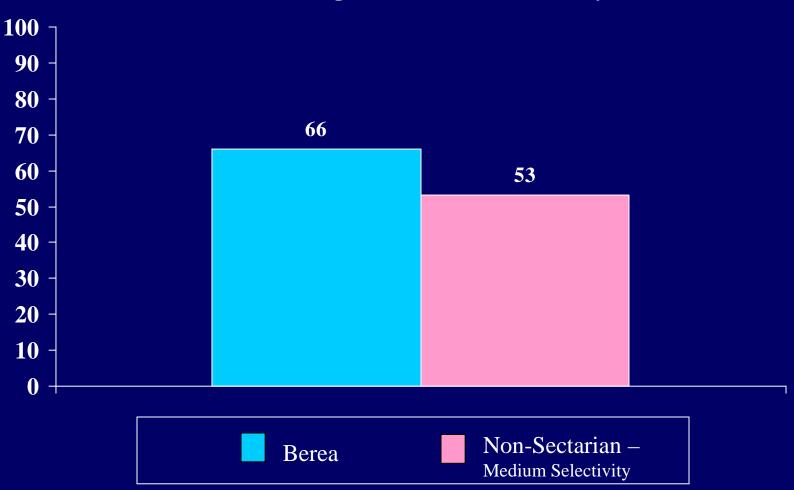

|                                         |      |            |       | NI-   |            |        | Other Peligious |           |        |
|-----------------------------------------|------|------------|-------|-------|------------|--------|-----------------|-----------|--------|
|                                         | _    |            |       | _     | n-sectari  |        | Other Religious |           |        |
|                                         | Be   | erea Colle | ege   |       | r College/ |        |                 | r College |        |
| Berea College                           |      |            |       | medi  | um-selec   | tivity | med             | ium selec | tivity |
| First-Time Full-Time                    | Men  | Women      | Total | Men   | Women      | Total  | Men             | Women     | Total  |
| Number of Respondents                   | 167  | 196        | 363   | 14549 | 19084      | 33633  | 12246           | 16664     | 28911  |
| Completely white                        |      |            |       |       |            |        |                 |           |        |
| Mostly white                            |      |            |       |       |            |        |                 |           |        |
| Roughly half non-white                  |      |            |       |       |            |        |                 |           |        |
| Mostly non-white                        |      |            |       |       |            |        |                 |           |        |
| Completely non-white                    |      |            |       |       |            |        |                 |           |        |
| What was your average grade in          |      |            |       |       |            |        |                 |           |        |
| high school? [3]                        |      |            |       |       |            |        |                 |           |        |
| A or A+                                 | 31.3 | 51.3       | 42.1  | 10.8  | 20.6       | 16.4   | 16.6            | 28.3      | 23.3   |
| A                                       | 25.2 | 24.6       | 24.9  | 16.2  | 23.5       | 20.4   | 19.7            | 26.3      | 23.5   |
| B+                                      | 18.4 | 14.1       | 16.1  | 22.5  | 24.5       | 23.6   | 19.3            | 18.1      | 18.6   |
| В                                       | 17.8 | 4.2        | 10.5  | 31.1  | 22.3       | 26.1   | 23.9            | 19.2      | 21.2   |
| B-                                      | 4.3  | 4.7        | 4.5   | 11.9  | 6.0        | 8.6    | 10.8            | 5.0       | 7.5    |
| C+                                      | 2.5  | 0.5        | 1.4   | 4.7   | 2.0        | 3.1    | 5.7             | 2.2       | 3.7    |
| C                                       | 0.6  | 0.5        | 0.6   | 2.7   | 1.0        | 1.7    | 3.8             | 1.0       | 2.2    |
| D                                       | 0.0  | 0.0        | 0.0   | 0.1   | 0.0        | 0.1    | 0.1             | 0.1       | 0.1    |
| Where did you rank academically in your |      |            |       |       |            |        |                 |           |        |
| high school?                            |      |            |       |       |            |        |                 |           |        |
| Fourth quarter                          |      |            |       |       |            |        |                 |           |        |
| Third quarter                           |      |            |       |       |            |        |                 |           |        |
| Second quarter                          |      |            |       |       |            |        |                 |           |        |
| Top quarter                             |      |            |       |       |            |        |                 |           |        |
| Where did you rank academically in your |      |            |       |       |            |        |                 |           |        |
| high school?                            |      |            |       |       |            |        |                 |           |        |
| Bottom 20%                              |      |            |       |       |            |        |                 |           |        |
| Fourth 20%                              |      |            |       |       |            |        |                 |           |        |
| Middle 20%                              |      |            |       |       |            |        |                 |           |        |
| Second 20%                              |      |            |       |       |            |        |                 |           |        |
| Top 20%                                 |      |            |       |       |            |        |                 |           |        |
| In what year did you graduate from      |      |            |       |       |            |        |                 |           |        |
| high school?                            |      |            |       |       |            |        |                 |           |        |
| this year                               | 87.8 | 96.4       | 92.5  | 98.0  | 98.7       | 98.4   | 97.2            | 98.2      | 97.8   |
| one year ago                            | 5.5  | 1.5        | 3.3   | 1.2   | 0.9        | 1.0    | 1.7             | 1.3       | 1.5    |
| two years ago                           | 2.4  | 1.0        | 1.7   | 0.4   | 0.2        | 0.3    | 0.6             | 0.2       | 0.3    |
| three or more years ago                 | 3.7  | 0.5        | 1.9   | 0.3   | 0.1        | 0.2    | 0.4             | 0.2       | 0.3    |
| did not graduate but passed G.E.D. test | 0.6  | 0.0        | 0.3   | 0.1   | 0.1        | 0.1    | 0.1             | 0.1       | 0.1    |
| never completed high school             | 0.0  | 0.5        | 0.3   | 0.0   | 0.1        | 0.0    | 0.0             | 0.0       | 0.0    |