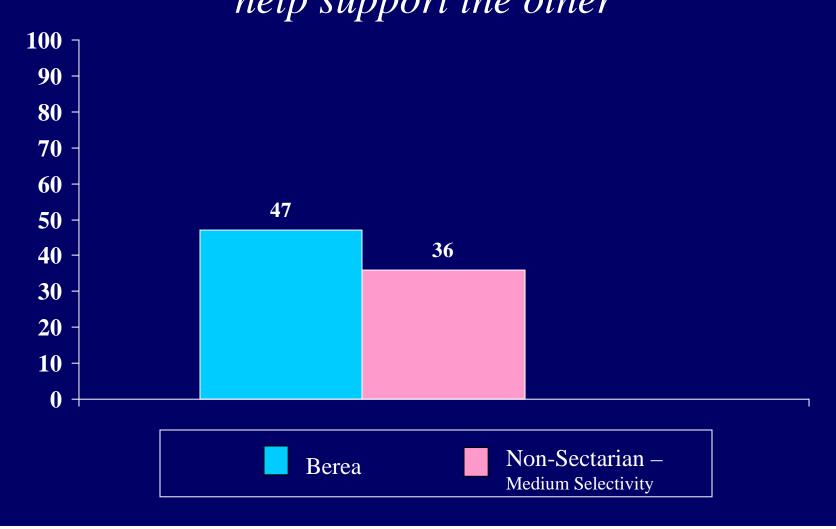

elievers



Pain and suffering are essential to becoming a better person



#### The universe arose by chance



In the future, science will be able to explain everything



While science can provide important information about the physical world, only religion can truly explain existence



For me, the relationship between science and religion is one of:

# Conflict; I consider myself to be on the side of religion



For me, the relationship between science and religion is one of:

Conflict; I consider myself to be on the side of science



For me, the relationship between science and religion is one of:

Independence; they refer to different aspects of reality



For me, the relationship between science and religion is one of:

Collaboration; each can be used to

help support the other



# Percent of students who indicated Do you Pray



## Percent of students who report "Frequently" praying: For help in solving problems



## Percent of students who report "Frequently" praying: To be in communion with God



# Percent of students who report "Frequently" praying: To express gratitude



# Percent of students who report "Frequently" praying: For emotional strength



# Percent of students who report "Frequently" praying: For for given ess



# Percent of students who report "Frequently" praying: To relieve the suffering of others



## Percent of students who report "Frequently" praying: For loved ones



# Percent of students who report "Frequently" praying: $For\ wisdom$



# Percent of students who report "Frequently" praying: To praise God



### Self-reflection