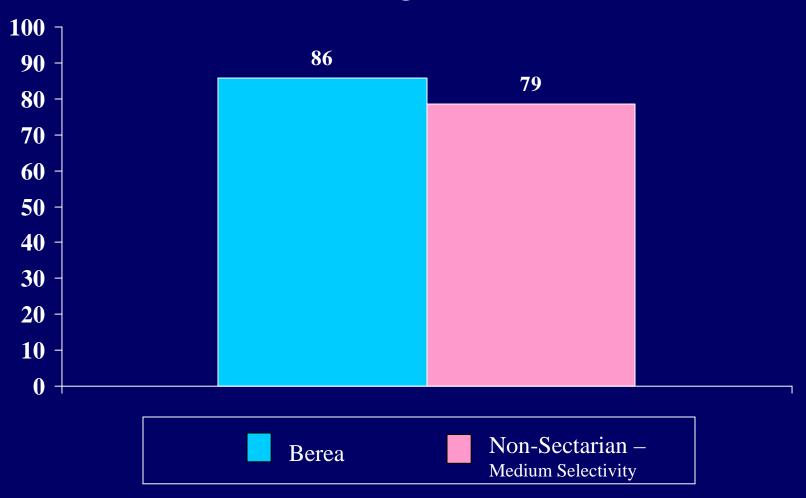

lop close friendships with other students

This Question was a part of the CIRP 2002 Questionnaire, however it was removed from the 2004 Survey.

# Communicate regularly with professors



# Socialize with someone of another racial/ethnic group



# Participate in student clubs/groups



# Strengthen religious beliefs/convictions



Percent of students who estimate that chances are "very good" that he or she will

### Participate in a study abroad program



Percent of students who estimate that chances are "very good" that he or she will

### Drop out of college

This Question was a part of the CIRP 2002 Questionnaire, however it was removed from the 2004 Survey.

## Spirituality Questions

Reducing pain and suffering in the world



#### Attaining inner harmony



#### Attaining wisdom



Seeking out opportunities to help me grow spiritually



Seeking beauty in my life



Finding answers to the mysteries of life



#### Becoming a more loving person



Seeking to follow religious teachings in my everyday life



#### Improving the human condition



Love is at the root of all great religions



#### All life is interconnected



#### Believing in supernatural phenomena is foolish



#### We are all spiritual beings



#### It is futile to try to discover the purpose of existence



People can reach a higher spiritual plane of consciousness through meditation or prayer



#### The evil in this world seems to outweigh the good



Most people can grow spiritually without being religious



#### People who don't believe in God will be punished



Non-religious people can lea