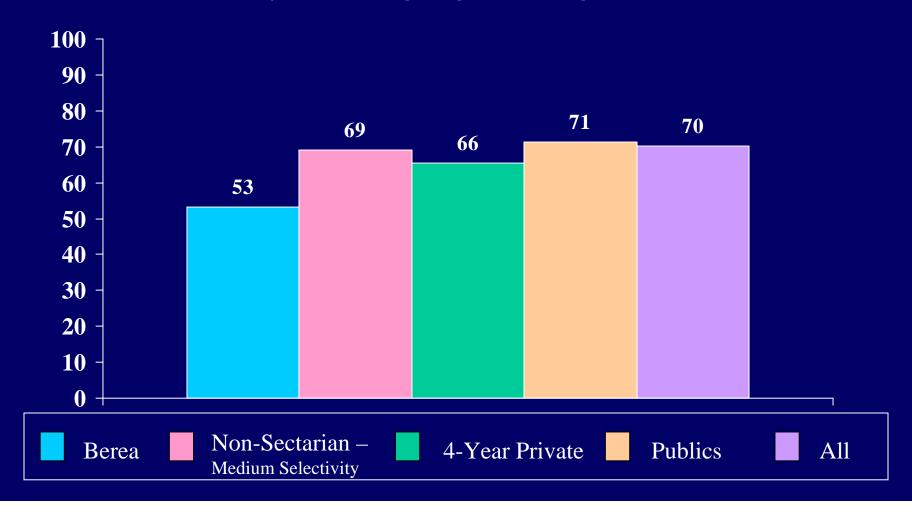

(during the past year)

Percent of students who indicated "frequently"

## Using the Internet in other ways

(during the past year)

Percent of students who indicated "frequently" or "occasionally"

# Performing community service as part of a class



Percent of students who indicated "frequently"

#### Using a personal computer

(during the past year)















#### My parents wanted me to go





### Wanted to get away from home



#### To be able to get a better job

(for deciding to go to college)



To gain a general education and appreciation of ideas



#### To improve my reading and study skills

(for deciding to go to college)

#### There was nothing better to do



#### To make me a more cultured person



#### To be able to make more money

(for deciding to go to college)



#### To learn more about things that interest me

(for deciding to go to college)





#### A mentor/role model encouraged me to go

(for deciding to go to college)

## To get training for a specific career

(for deciding to go to college)



In deciding to go to college, how important to you was the following reason:

To find my purpose in life



#### Academic Ability



#### Artistic Ability



#### Compassion



#### Compassion



#### Courage



#### Forgiveness



#### Generosity



#### Kindness



#### Computer skills



#### Cooperativeness





#### Drive to achieve



#### Emotional health





#### Mathematical ability







#### Persistence

This Question was a part of the CIRP 2002 Questionnaire, however it was removed from the 2004 Survey.

## **Popularity**

This Questio