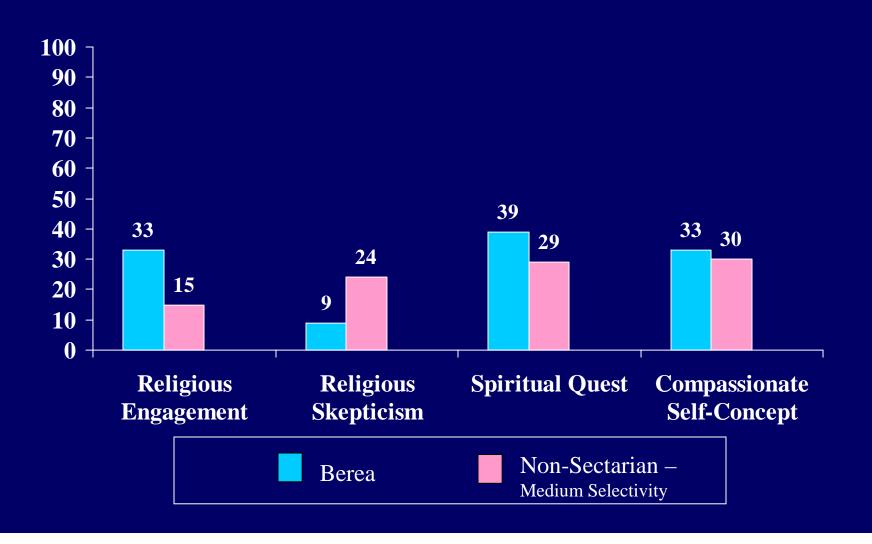

|                                       | Berea College |            |       |       | n-sectari  |       | Other Religious<br>4yr Colleges |           |       |  |
|---------------------------------------|---------------|------------|-------|-------|------------|-------|---------------------------------|-----------|-------|--|
|                                       | Be            | erea Colle | ege   |       | r College/ |       |                                 | •         |       |  |
| Berea College                         |               |            |       |       | um-seled   | ,     |                                 | ium selec | ,     |  |
| First-Time Full-Time                  | Men           |            | Total | Men   | Women      | Total | Men                             | Women     | Total |  |
| Number of Respondents                 | 167           | 196        | 363   | 14549 | 19084      | 33633 | 12246                           | 16664     | 28911 |  |
| How old will you be on December 31 of |               |            |       |       |            |       |                                 |           |       |  |
| this year? [1]                        |               |            |       |       |            |       |                                 |           |       |  |
| 16 or younger                         | 0.0           | 0.0        | 0.0   | 0.0   | 0.1        | 0.1   | 0.1                             | 0.1       | 0.1   |  |
| 17                                    | 1.2           | 3.1        | 2.2   | 1.4   | 2.0        | 1.7   | 8.0                             | 1.6       | 1.2   |  |
| 18                                    | 56.7          | 64.3       |       | 66.7  | 75.6       | 71.8  | 52.3                            | 63.4      | 58.7  |  |
| 19                                    | 31.1          | 29.6       | 30.3  | 30.0  | 21.5       | 25.2  | 43.9                            | 33.8      | 38.1  |  |
| 20                                    | 4.9           | 1.0        | 2.8   | 1.2   | 0.6        | 0.8   | 2.1                             | 0.8       | 1.4   |  |
| 21 or older                           |               |            |       |       |            |       |                                 |           |       |  |
| 21 to 24                              | 3.0           | 1.5        | 2.2   | 0.5   | 0.2        | 0.3   | 0.8                             | 0.2       | 0.5   |  |
| 25 to 29                              | 1.8           | 0.0        | 0.8   | 0.1   | 0.0        | 0.0   | 0.0                             | 0.0       | 0.0   |  |
| 30 to 39                              | 0.6           | 0.0        | 0.3   | 0.0   | 0.0        | 0.0   | 0.1                             | 0.0       | 0.0   |  |
| 40 to 54                              | 0.6           | 0.5        | 0.6   | 0.0   | 0.0        | 0.0   | 0.0                             | 0.0       | 0.0   |  |
| 55 or older                           | 0.0           | 0.0        | 0.0   | 0.0   | 0.0        | 0.0   | 0.0                             | 0.0       | 0.0   |  |
| Are you: (mark all that apply) [2,3]  |               |            |       |       |            |       |                                 |           |       |  |
| White/Caucasian                       | 75.2          | 69.9       | 72.3  | 84.9  | 84.1       | 84.5  | 88.1                            | 88.7      | 88.4  |  |
| African American/Black                | 17.0          | 27.5       | 22.6  | 6.4   | 7.2        | 6.9   | 6.1                             | 6.2       | 6.1   |  |
| American Indian                       | 4.8           | 5.2        | 5.0   | 1.7   | 1.9        | 1.8   | 1.8                             | 2.1       | 1.9   |  |
| Asian American/Asian                  | 6.1           | 3.1        | 4.5   | 4.2   | 4.2        | 4.2   | 2.9                             | 2.6       | 2.7   |  |
| Mexican American/Chicano              | 3.0           | 0.0        | 1.4   | 1.2   | 1.0        | 1.1   | 1.8                             | 1.4       | 1.6   |  |
| Puerto Rican American                 | 1.2           | 0.0        | 0.6   | 1.9   | 2.0        | 2.0   | 0.6                             | 0.6       | 0.6   |  |
| Other Latino                          | 2.4           | 1.0        | 1.7   | 2.9   | 3.7        | 3.4   | 0.9                             | 1.7       | 1.4   |  |
| Other                                 | 5.5           | 4.7        | 5.0   | 2.6   | 3.6        | 3.2   | 1.9                             | 2.4       | 2.2   |  |
| Is English your native language?      |               |            |       |       |            |       |                                 |           |       |  |
| Yes                                   | 90.1          | 94.3       | 92.4  | 95.7  | 94.7       | 95.1  | 96.5                            | 96.5      | 96.5  |  |
| No                                    | 9.9           | 5.7        | 7.6   | 4.3   | 5.3        | 4.9   | 3.5                             | 3.5       | 3.5   |  |
| Are you presently married? [1]        |               |            |       |       |            |       |                                 |           |       |  |
| No                                    |               |            |       |       |            |       |                                 |           |       |  |
| Yes                                   |               |            |       |       |            |       |                                 |           |       |  |
| Citizenship status [1]                |               |            |       |       |            |       |                                 |           |       |  |
| Yes                                   | 91.6          | 94.9       | 93.4  | 97.5  | 97.2       | 97.3  | 97.6                            | 98.2      | 97.9  |  |
| No                                    | 8.4           | 5.1        | 6.6   | 2.5   | 2.8        | 2.7   | 2.4                             | 1.8       | 2.1   |  |
| Twin status                           |               |            |       |       |            |       |                                 |           |       |  |
| No                                    |               |            |       |       |            |       |                                 |           |       |  |
| Yes, identical                        |               |            |       |       |            |       |                                 |           |       |  |
| Yes, fraternal                        | <u>_</u>      |            |       |       |            |       |                                 |           |       |  |