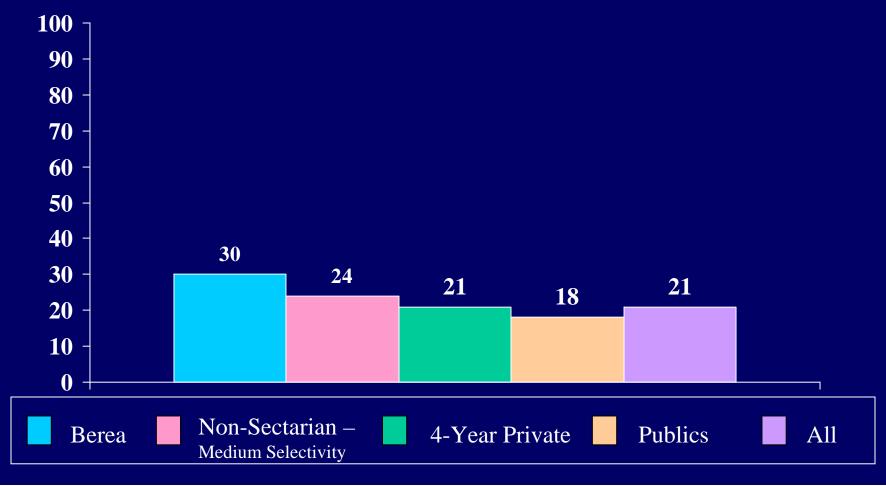

due to oversleeping

(during the past year)

This Question was a part of the CIRP 2002 Questionnaire, however it was removed from the 2004 Survey.

Did your high school require community service for graduation: Yes



Did your high school require community service for graduation: No



## Have you participated in: A summer research program



## Have you participated in: A health science research program sponsored by a university



#### Grammar school or less



### Some high school



### High school graduate



### Postsecondary school other than college



Non-Sectarian –

**Medium Selectivity** 

0 -

Berea

What is the highest level of formal education obtained by your father:



4-Year Private

**Publics** 

All













#### Grammar school or less



### Some high school







### Postsecondary school other than college

















Percent of students who indicated "frequently" Discussing politics (during the past year) Non-Sectarian – 4-Year Private **Publics** All Berea **Medium Selectivity** 

Percent of students who indicated "frequently" or "Occasionally" Worked on a local, state, or national political campaign 100 (during the past year) 90 80 70 60 **50** 40 **30** 20 13 7 10 0 Non-Sectarian – 4-Year Private **Publics** Berea All **Medium Selectivity** 



Percent of students who indicated "frequently" or "Occasionally" Stayed up all night



Percent of students who indicated "frequently" or "Occasionally" Missed school because of illness









Percent of students who indicated "frequently" or "occasionally"



Percent of students who indicated "