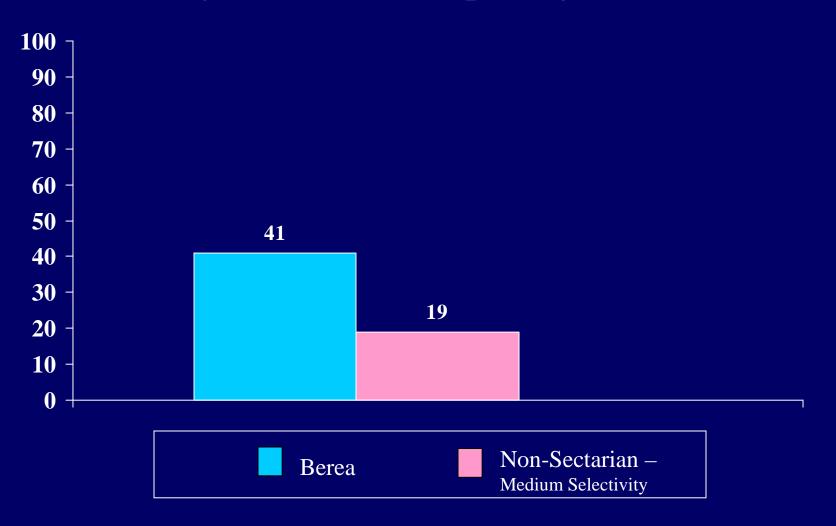

|                                       | Berea College |            |       |       | n-sectari  |       | Other Religious<br>4yr Colleges |           |       |  |
|---------------------------------------|---------------|------------|-------|-------|------------|-------|---------------------------------|-----------|-------|--|
|                                       | Be            | erea Colle | ege   |       | r College/ |       |                                 | •         |       |  |
| Berea College                         |               |            |       |       | um-seled   | ,     |                                 | ium selec | ,     |  |
| First-Time Full-Time                  | Men           |            | Total | Men   | Women      | Total | Men                             | Women     | Total |  |
| Number of Respondents                 | 167           | 196        | 363   | 14549 | 19084      | 33633 | 12246                           | 16664     | 28911 |  |
| How old will you be on December 31 of |               |            |       |       |            |       |                                 |           |       |  |
| this year? [1]                        |               |            |       |       |            |       |                                 |           |       |  |
| 16 or younger                         | 0.0           | 0.0        | 0.0   | 0.0   | 0.1        | 0.1   | 0.1                             | 0.1       | 0.1   |  |
| 17                                    | 1.2           | 3.1        | 2.2   | 1.4   | 2.0        | 1.7   | 8.0                             | 1.6       | 1.2   |  |
| 18                                    | 56.7          | 64.3       |       | 66.7  | 75.6       | 71.8  | 52.3                            | 63.4      | 58.7  |  |
| 19                                    | 31.1          | 29.6       | 30.3  | 30.0  | 21.5       | 25.2  | 43.9                            | 33.8      | 38.1  |  |
| 20                                    | 4.9           | 1.0        | 2.8   | 1.2   | 0.6        | 0.8   | 2.1                             | 0.8       | 1.4   |  |
| 21 or older                           |               |            |       |       |            |       |                                 |           |       |  |
| 21 to 24                              | 3.0           | 1.5        | 2.2   | 0.5   | 0.2        | 0.3   | 0.8                             | 0.2       | 0.5   |  |
| 25 to 29                              | 1.8           | 0.0        | 0.8   | 0.1   | 0.0        | 0.0   | 0.0                             | 0.0       | 0.0   |  |
| 30 to 39                              | 0.6           | 0.0        | 0.3   | 0.0   | 0.0        | 0.0   | 0.1                             | 0.0       | 0.0   |  |
| 40 to 54                              | 0.6           | 0.5        | 0.6   | 0.0   | 0.0        | 0.0   | 0.0                             | 0.0       | 0.0   |  |
| 55 or older                           | 0.0           | 0.0        | 0.0   | 0.0   | 0.0        | 0.0   | 0.0                             | 0.0       | 0.0   |  |
| Are you: (mark all that apply) [2,3]  |               |            |       |       |            |       |                                 |           |       |  |
| White/Caucasian                       | 75.2          | 69.9       | 72.3  | 84.9  | 84.1       | 84.5  | 88.1                            | 88.7      | 88.4  |  |
| African American/Black                | 17.0          | 27.5       | 22.6  | 6.4   | 7.2        | 6.9   | 6.1                             | 6.2       | 6.1   |  |
| American Indian                       | 4.8           | 5.2        | 5.0   | 1.7   | 1.9        | 1.8   | 1.8                             | 2.1       | 1.9   |  |
| Asian American/Asian                  | 6.1           | 3.1        | 4.5   | 4.2   | 4.2        | 4.2   | 2.9                             | 2.6       | 2.7   |  |
| Mexican American/Chicano              | 3.0           | 0.0        | 1.4   | 1.2   | 1.0        | 1.1   | 1.8                             | 1.4       | 1.6   |  |
| Puerto Rican American                 | 1.2           | 0.0        | 0.6   | 1.9   | 2.0        | 2.0   | 0.6                             | 0.6       | 0.6   |  |
| Other Latino                          | 2.4           | 1.0        | 1.7   | 2.9   | 3.7        | 3.4   | 0.9                             | 1.7       | 1.4   |  |
| Other                                 | 5.5           | 4.7        | 5.0   | 2.6   | 3.6        | 3.2   | 1.9                             | 2.4       | 2.2   |  |
| Is English your native language?      |               |            |       |       |            |       |                                 |           |       |  |
| Yes                                   | 90.1          | 94.3       | 92.4  | 95.7  | 94.7       | 95.1  | 96.5                            | 96.5      | 96.5  |  |
| No                                    | 9.9           | 5.7        | 7.6   | 4.3   | 5.3        | 4.9   | 3.5                             | 3.5       | 3.5   |  |
| Are you presently married? [1]        |               |            |       |       |            |       |                                 |           |       |  |
| No                                    |               |            |       |       |            |       |                                 |           |       |  |
| Yes                                   |               |            |       |       |            |       |                                 |           |       |  |
| Citizenship status [1]                |               |            |       |       |            |       |                                 |           |       |  |
| Yes                                   | 91.6          | 94.9       | 93.4  | 97.5  | 97.2       | 97.3  | 97.6                            | 98.2      | 97.9  |  |
| No                                    | 8.4           | 5.1        | 6.6   | 2.5   | 2.8        | 2.7   | 2.4                             | 1.8       | 2.1   |  |
| Twin status                           |               |            |       |       |            |       |                                 |           |       |  |
| No                                    |               |            |       |       |            |       |                                 |           |       |  |
| Yes, identical                        |               |            |       |       |            |       |                                 |           |       |  |
| Yes, fraternal                        | <u>_</u>      |            |       |       |            |       |                                 |           |       |  |