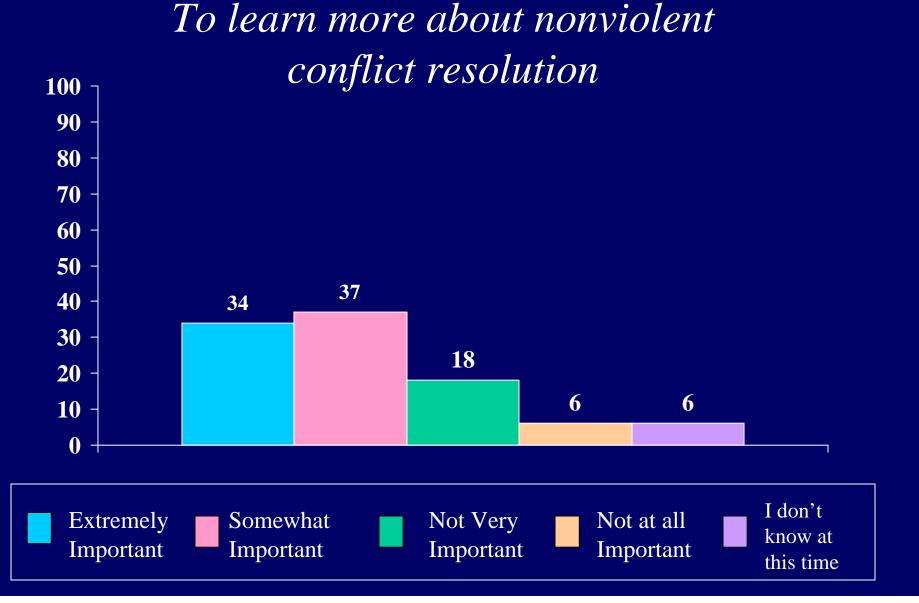

|                                       | Berea College |            |       |       | n-sectari  |       | Other Religious<br>4yr Colleges |           |       |  |
|---------------------------------------|---------------|------------|-------|-------|------------|-------|---------------------------------|-----------|-------|--|
|                                       | Be            | erea Colle | ege   |       | r College/ |       |                                 | •         |       |  |
| Berea College                         |               |            |       |       | um-seled   | ,     |                                 | ium selec | ,     |  |
| First-Time Full-Time                  | Men           |            | Total | Men   | Women      | Total | Men                             | Women     | Total |  |
| Number of Respondents                 | 167           | 196        | 363   | 14549 | 19084      | 33633 | 12246                           | 16664     | 28911 |  |
| How old will you be on December 31 of |               |            |       |       |            |       |                                 |           |       |  |
| this year? [1]                        |               |            |       |       |            |       |                                 |           |       |  |
| 16 or younger                         | 0.0           | 0.0        | 0.0   | 0.0   | 0.1        | 0.1   | 0.1                             | 0.1       | 0.1   |  |
| 17                                    | 1.2           | 3.1        | 2.2   | 1.4   | 2.0        | 1.7   | 8.0                             | 1.6       | 1.2   |  |
| 18                                    | 56.7          | 64.3       |       | 66.7  | 75.6       | 71.8  | 52.3                            | 63.4      | 58.7  |  |
| 19                                    | 31.1          | 29.6       | 30.3  | 30.0  | 21.5       | 25.2  | 43.9                            | 33.8      | 38.1  |  |
| 20                                    | 4.9           | 1.0        | 2.8   | 1.2   | 0.6        | 0.8   | 2.1                             | 0.8       | 1.4   |  |
| 21 or older                           |               |            |       |       |            |       |                                 |           |       |  |
| 21 to 24                              | 3.0           | 1.5        | 2.2   | 0.5   | 0.2        | 0.3   | 0.8                             | 0.2       | 0.5   |  |
| 25 to 29                              | 1.8           | 0.0        | 0.8   | 0.1   | 0.0        | 0.0   | 0.0                             | 0.0       | 0.0   |  |
| 30 to 39                              | 0.6           | 0.0        | 0.3   | 0.0   | 0.0        | 0.0   | 0.1                             | 0.0       | 0.0   |  |
| 40 to 54                              | 0.6           | 0.5        | 0.6   | 0.0   | 0.0        | 0.0   | 0.0                             | 0.0       | 0.0   |  |
| 55 or older                           | 0.0           | 0.0        | 0.0   | 0.0   | 0.0        | 0.0   | 0.0                             | 0.0       | 0.0   |  |
| Are you: (mark all that apply) [2,3]  |               |            |       |       |            |       |                                 |           |       |  |
| White/Caucasian                       | 75.2          | 69.9       | 72.3  | 84.9  | 84.1       | 84.5  | 88.1                            | 88.7      | 88.4  |  |
| African American/Black                | 17.0          | 27.5       | 22.6  | 6.4   | 7.2        | 6.9   | 6.1                             | 6.2       | 6.1   |  |
| American Indian                       | 4.8           | 5.2        | 5.0   | 1.7   | 1.9        | 1.8   | 1.8                             | 2.1       | 1.9   |  |
| Asian American/Asian                  | 6.1           | 3.1        | 4.5   | 4.2   | 4.2        | 4.2   | 2.9                             | 2.6       | 2.7   |  |
| Mexican American/Chicano              | 3.0           | 0.0        | 1.4   | 1.2   | 1.0        | 1.1   | 1.8                             | 1.4       | 1.6   |  |
| Puerto Rican American                 | 1.2           | 0.0        | 0.6   | 1.9   | 2.0        | 2.0   | 0.6                             | 0.6       | 0.6   |  |
| Other Latino                          | 2.4           | 1.0        | 1.7   | 2.9   | 3.7        | 3.4   | 0.9                             | 1.7       | 1.4   |  |
| Other                                 | 5.5           | 4.7        | 5.0   | 2.6   | 3.6        | 3.2   | 1.9                             | 2.4       | 2.2   |  |
| Is English your native language?      |               |            |       |       |            |       |                                 |           |       |  |
| Yes                                   | 90.1          | 94.3       | 92.4  | 95.7  | 94.7       | 95.1  | 96.5                            | 96.5      | 96.5  |  |
| No                                    | 9.9           | 5.7        | 7.6   | 4.3   | 5.3        | 4.9   | 3.5                             | 3.5       | 3.5   |  |
| Are you presently married? [1]        |               |            |       |       |            |       |                                 |           |       |  |
| No                                    |               |            |       |       |            |       |                                 |           |       |  |
| Yes                                   |               |            |       |       |            |       |                                 |           |       |  |
| Citizenship status [1]                |               |            |       |       |            |       |                                 |           |       |  |
| Yes                                   | 91.6          | 94.9       | 93.4  | 97.5  | 97.2       | 97.3  | 97.6                            | 98.2      | 97.9  |  |
| No                                    | 8.4           | 5.1        | 6.6   | 2.5   | 2.8        | 2.7   | 2.4                             | 1.8       | 2.1   |  |
| Twin status                           |               |            |       |       |            |       |                                 |           |       |  |
| No                                    |               |            |       |       |            |       |                                 |           |       |  |
| Yes, identical                        |               |            |       |       |            |       |                                 |           |       |  |
| Yes, fraternal                        | <u>_</u>      |            |       |       |            |       |                                 |           |       |  |