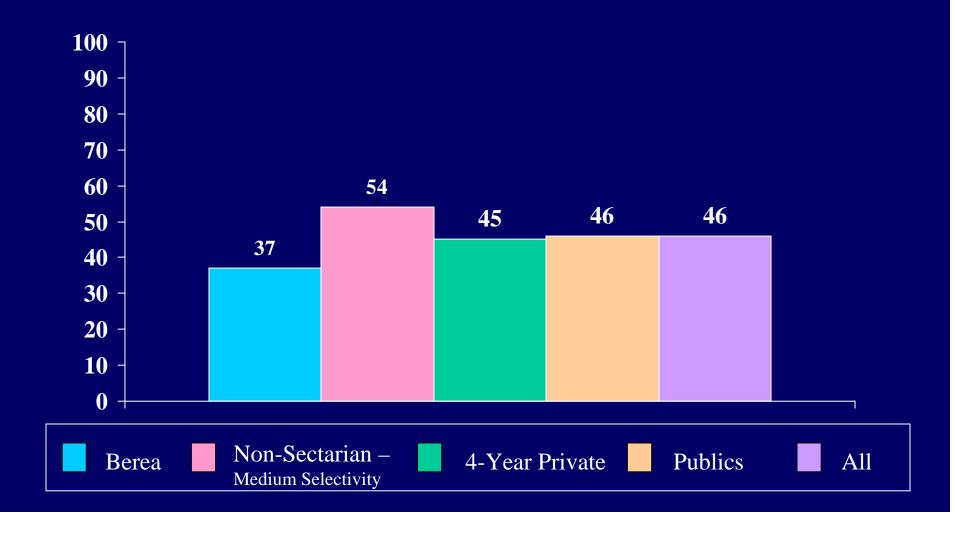

ndividual can do little to bring about changes in our society



Wealthy people should pay a larger share 100 7 of taxes than they do now



Colleges should prohibit racist/sexist

speech on campus



Same-sex couples should have the right to legal marital status



Affirmative action in college admissions should be abolished



The activities of married women are best confined to the home and family



# People should not obey laws which violate their personal values

## Federal military spending should be increased



#### Student agrees "strongly" or "somewhat": Colleges have the right to ban extreme speakers



Student agrees "strongly" or "somewhat":

If two people really like each other, it's all right for them to have sex even if they've known each other for only a very short time



## The federal government should do more to discourage energy consumption

None



## Tutoring/teaching



## Counseling/mentoring



#### Environmental activities



#### Child care



#### Elder care



## Hospital work



#### Substance abuse education



#### Other health education



#### Services to the homeless



## Community improvement/construction



#### Conflict meditation



## Service to my religious community



## Other community service



### Searching for mission/purpose in life



Engaging in self-reflection

# Appreciating the interconnectedness of everything

Believing in the sacredness of life

### Being honest in my relationships with others







Percent of students who indicated that they spent the following number of hours per week on Talking with teachers **