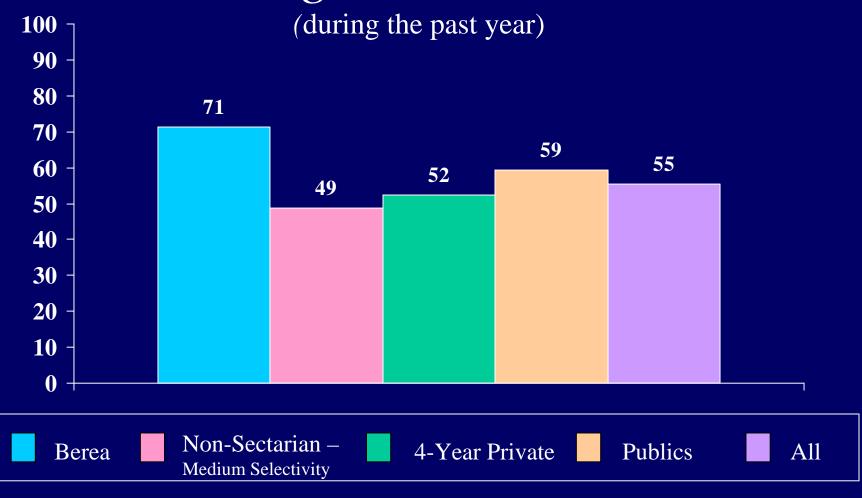

## 2004 CIRP INSTITUTIONAL SUMMARY

| Failed to complete a homework assignment |      |      | Ī    |      |      |      |      |      | 1    |
|------------------------------------------|------|------|------|------|------|------|------|------|------|
| on time                                  |      |      |      |      |      |      |      |      |      |
| Discussed politics [6]                   | 34.1 | 24.9 | 29.1 | 25.4 | 20.3 | 22.5 | 22.8 | 18.7 | 20.5 |
| Discussed religion [6]                   |      |      |      |      |      |      |      |      |      |
| Drank beer                               | 37.0 | 20.2 | 27.9 | 59.7 | 49.3 | 53.7 | 44.4 | 27.7 | 34.8 |
| Drank wine or liquor                     | 43.6 | 33.7 | 38.3 | 58.7 | 58.4 | 58.5 | 42.8 | 38.2 | 40.2 |
| Felt depressed [6]                       | 9.1  | 18.0 | 13.9 | 5.5  | 8.9  | 7.4  | 5.6  | 9.5  | 7.9  |
| Felt overwhelmed by all I had to do [6]  | 14.5 | 42.8 | 29.8 | 15.9 | 35.8 | 27.2 | 17.1 | 37.8 | 29.1 |
| Jogged                                   |      |      |      |      |      |      |      |      |      |
| Missed school because of illness         | 55.5 | 75.6 | 66.4 | 70.1 | 80.8 | 76.2 | 63.5 | 77.6 | 71.6 |
| Overslept and missed a class or          |      |      |      |      |      |      |      |      |      |
| appointment                              |      |      |      |      |      |      |      |      |      |
| Performed volunteer work                 | 76.2 | 89.7 | 83.5 | 76.6 | 84.7 | 81.2 | 82.4 | 88.3 | 85.8 |
| Played a musical instrument              | 45.1 | 40.9 | 42.9 | 40.5 | 35.0 | 37.4 | 43.5 | 48.9 | 46.6 |
| Smoked cigarettes [6]                    | 10.3 | 4.1  | 7.0  | 8.0  | 8.1  | 8.0  | 4.4  | 4.2  | 4.3  |
| Socialized with someone of another       |      |      |      |      |      |      |      |      |      |
| racial/ethnic group [6]                  | 63.0 | 57.7 | 60.2 | 66.8 | 70.0 | 68.6 | 58.9 | 62.5 | 61.0 |
| Spoke a language other than English      |      |      |      |      |      |      |      |      |      |
| at home [6]                              |      |      |      |      |      |      |      |      |      |
| Stayed up all night                      | 86.7 | 79.3 | 82.7 | 80.7 | 77.3 | 78.8 | 78.5 | 73.2 | 75.4 |
| Studied in library [6]                   |      |      |      |      |      |      |      |      |      |
| Studied with other students              |      |      |      | 80.5 | 88.5 | 85.0 | 81.4 | 87.8 | 85.1 |
| Took sleeping pills                      |      |      |      |      |      |      |      |      |      |
| Took a tranquilizing pill                |      |      |      |      |      |      |      |      |      |
| Took vitamins                            |      |      |      |      |      |      |      |      |      |
| Tutored another student                  | 64.0 | 77.7 | 71.4 | 43.5 | 52.6 | 48.7 | 42.9 | 54.5 | 49.6 |
| Used a personal computer [6]             | 71.6 | 74.7 | 73.3 | 84.5 | 85.9 | 85.3 | 80.9 | 84.5 | 82.9 |
| Visited an art gallery or museum         |      |      |      |      |      |      |      |      |      |
| Voted in a student election [6]          | 19.0 | 23.4 | 21.4 | 20.7 | 20.1 | 20.3 | 18.6 | 20.4 | 19.6 |
| Was bored in class [6]                   | 34.5 | 36.1 | 35.4 | 41.9 | 40.3 | 41.0 | 44.4 | 37.6 | 40.5 |
| Was a guest in a teacher's home          | 31.7 | 29.5 | 30.5 | 22.1 | 21.4 | 21.7 | 33.2 | 29.6 | 31.1 |
| Won a varsity letter for sports          |      |      |      |      |      |      |      |      |      |
| Wore glasses or contact lenses           |      |      |      |      |      |      |      |      |      |
| Worked in a local, state or national     |      |      |      |      |      |      |      |      |      |
| political campaign                       | 12.8 | 12.9 | 12.8 | 8.4  | 6.5  | 7.3  | 8.0  | 6.0  | 6.9  |