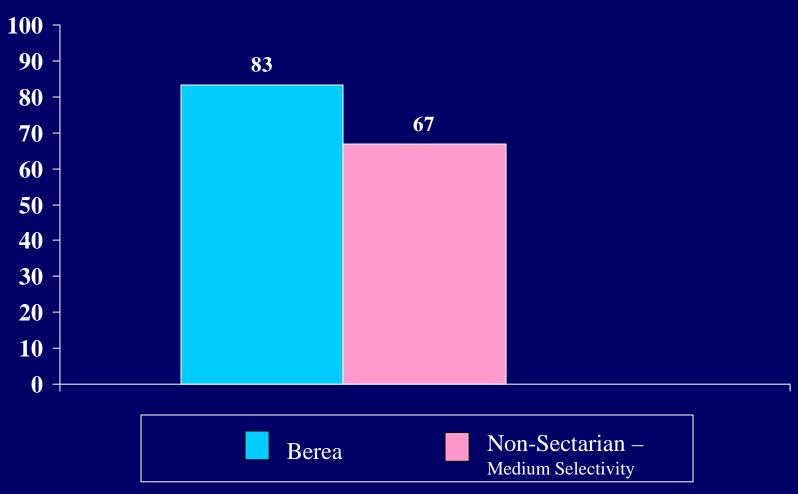

eliefs/convictions



Percent of students who estimate that chances are "very good" that he or she will

### Participate in a study abroad program



Percent of students who estimate that chances are "very good" that he or she will

### Drop out of college

This Question was a part of the CIRP 2002 Questionnaire, however it was removed from the 2004 Survey.

## Spirituality Questions

Reducing pain and suffering in the world



#### Attaining inner harmony



#### Attaining wisdom



Seeking out opportunities to help me grow spiritually



Seeking beauty in my life



Finding answers to the mysteries of life



#### Becoming a more loving person



Seeking to follow religious teachings in my everyday life



#### Improving the human condition



Love is at the root of all great religions



#### All life is interconnected



#### Believing in supernatural phenomena is foolish



#### We are all spiritual beings



#### It is futile to try to discover the purpose of existence



People can reach a higher spiritual plane of consciousness through meditation or prayer



#### The evil in this world seems to outweigh the good



Most people can grow spiritually without being religious



#### People who don't believe in God will be punished



Non-religious people can lead lives that are just as moral as those of religious believers



Pain and suffering are essential to becoming a better person



#### The universe arose by chance



In the future, science will be able to explain everything



While science can provide important information about the physical world, only religi