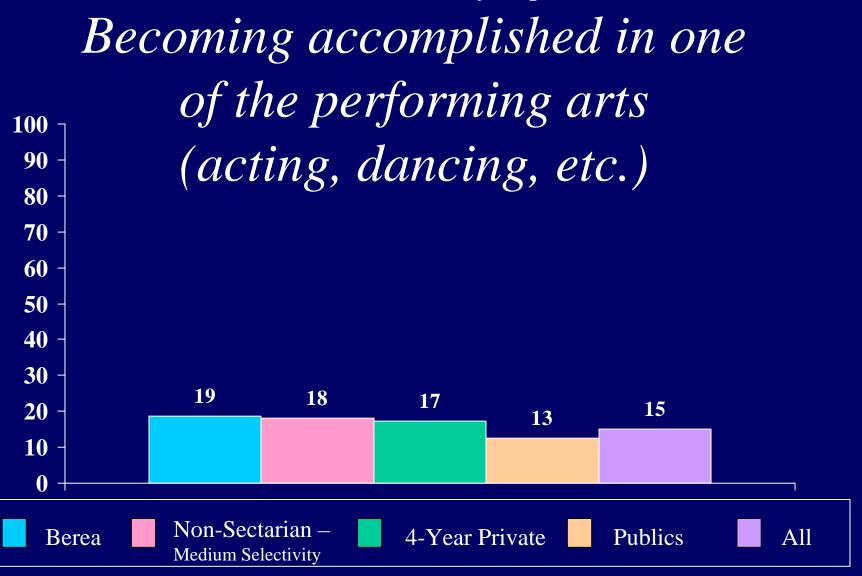

te/professional schools



Reasons noted as "very important" in influencing student's decision to attend this particular college

This college's graduates get good jobs



I was attracted by the religious affiliation/orientation of the college





#### Rankings in national magazines



## Information from a website



I was admitted through an Early Action
or Early Decision program



Reasons noted as "very important" in influencing student's decision to attend this particular college

#### A visit to campus



## The athletic department recruited me

This Question was a part of the CIRP 2002 Questionnaire, however it was removed from the 2004 Survey.

#### Reputation for campus safety

This Question was a part of the CIRP 2002 Questionnaire, however it was removed from the 2004 Survey.



#### Becoming an authority in my field





#### Influencing the political structure





#### Raising a family



Having administrative responsibility for the work of others Non-Sectarian – 4-Year Private **Publics** All Berea **Medium Selectivity** 

#### Being very well off financially



# Helping others who are in difficulty



#### Making a theoretical contribution to science





Creating artistic work (painting, sculpture, decorating, etc.)



Becoming successful in a business

of my own



Becoming involved in programs to clean up the environment



## Developing a meaningful philosophy of life





#### Helping to promote racial understanding



## Keeping up to date with political affairs





#### Integrating spirituality into my life







## Change career choice



#### Pa