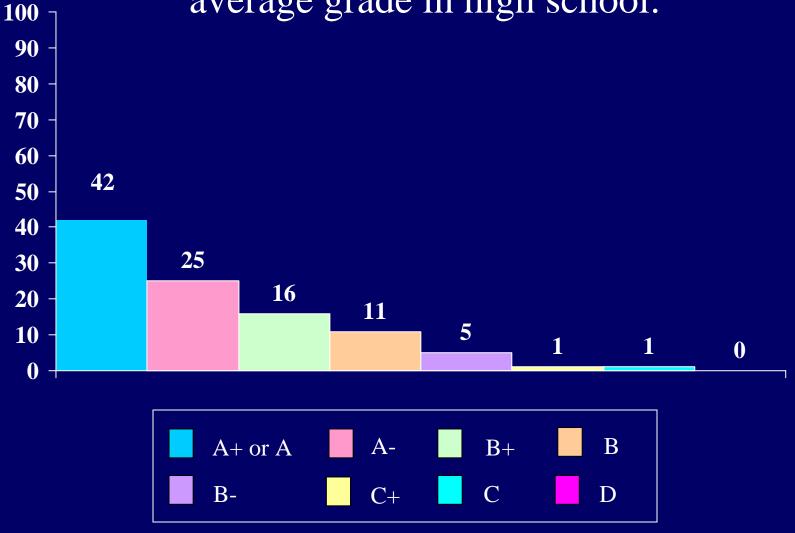

|                                         |      |            |       | NI-   |            |        | Other Peligious |           |        |
|-----------------------------------------|------|------------|-------|-------|------------|--------|-----------------|-----------|--------|
|                                         | _    |            |       | _     | n-sectari  |        | Other Religious |           |        |
|                                         | Be   | erea Colle | ege   |       | r College/ |        |                 | r College |        |
| Berea College                           |      |            |       | medi  | um-selec   | tivity | med             | ium selec | tivity |
| First-Time Full-Time                    | Men  | Women      | Total | Men   | Women      | Total  | Men             | Women     | Total  |
| Number of Respondents                   | 167  | 196        | 363   | 14549 | 19084      | 33633  | 12246           | 16664     | 28911  |
| Completely white                        |      |            |       |       |            |        |                 |           |        |
| Mostly white                            |      |            |       |       |            |        |                 |           |        |
| Roughly half non-white                  |      |            |       |       |            |        |                 |           |        |
| Mostly non-white                        |      |            |       |       |            |        |                 |           |        |
| Completely non-white                    |      |            |       |       |            |        |                 |           |        |
| What was your average grade in          |      |            |       |       |            |        |                 |           |        |
| high school? [3]                        |      |            |       |       |            |        |                 |           |        |
| A or A+                                 | 31.3 | 51.3       | 42.1  | 10.8  | 20.6       | 16.4   | 16.6            | 28.3      | 23.3   |
| A                                       | 25.2 | 24.6       | 24.9  | 16.2  | 23.5       | 20.4   | 19.7            | 26.3      | 23.5   |
| B+                                      | 18.4 | 14.1       | 16.1  | 22.5  | 24.5       | 23.6   | 19.3            | 18.1      | 18.6   |
| В                                       | 17.8 | 4.2        | 10.5  | 31.1  | 22.3       | 26.1   | 23.9            | 19.2      | 21.2   |
| B-                                      | 4.3  | 4.7        | 4.5   | 11.9  | 6.0        | 8.6    | 10.8            | 5.0       | 7.5    |
| C+                                      | 2.5  | 0.5        | 1.4   | 4.7   | 2.0        | 3.1    | 5.7             | 2.2       | 3.7    |
| C                                       | 0.6  | 0.5        | 0.6   | 2.7   | 1.0        | 1.7    | 3.8             | 1.0       | 2.2    |
| D                                       | 0.0  | 0.0        | 0.0   | 0.1   | 0.0        | 0.1    | 0.1             | 0.1       | 0.1    |
| Where did you rank academically in your |      |            |       |       |            |        |                 |           |        |
| high school?                            |      |            |       |       |            |        |                 |           |        |
| Fourth quarter                          |      |            |       |       |            |        |                 |           |        |
| Third quarter                           |      |            |       |       |            |        |                 |           |        |
| Second quarter                          |      |            |       |       |            |        |                 |           |        |
| Top quarter                             |      |            |       |       |            |        |                 |           |        |
| Where did you rank academically in your |      |            |       |       |            |        |                 |           |        |
| high school?                            |      |            |       |       |            |        |                 |           |        |
| Bottom 20%                              |      |            |       |       |            |        |                 |           |        |
| Fourth 20%                              |      |            |       |       |            |        |                 |           |        |
| Middle 20%                              |      |            |       |       |            |        |                 |           |        |
| Second 20%                              |      |            |       |       |            |        |                 |           |        |
| Top 20%                                 |      |            |       |       |            |        |                 |           |        |
| In what year did you graduate from      |      |            |       |       |            |        |                 |           |        |
| high school?                            |      |            |       |       |            |        |                 |           |        |
| this year                               | 87.8 | 96.4       | 92.5  | 98.0  | 98.7       | 98.4   | 97.2            | 98.2      | 97.8   |
| one year ago                            | 5.5  | 1.5        | 3.3   | 1.2   | 0.9        | 1.0    | 1.7             | 1.3       | 1.5    |
| two years ago                           | 2.4  | 1.0        | 1.7   | 0.4   | 0.2        | 0.3    | 0.6             | 0.2       | 0.3    |
| three or more years ago                 | 3.7  | 0.5        | 1.9   | 0.3   | 0.1        | 0.2    | 0.4             | 0.2       | 0.3    |
| did not graduate but passed G.E.D. test | 0.6  | 0.0        | 0.3   | 0.1   | 0.1        | 0.1    | 0.1             | 0.1       | 0.1    |
| never completed high school             | 0.0  | 0.5        | 0.3   | 0.0   | 0.1        | 0.0    | 0.0             | 0.0       | 0.0    |