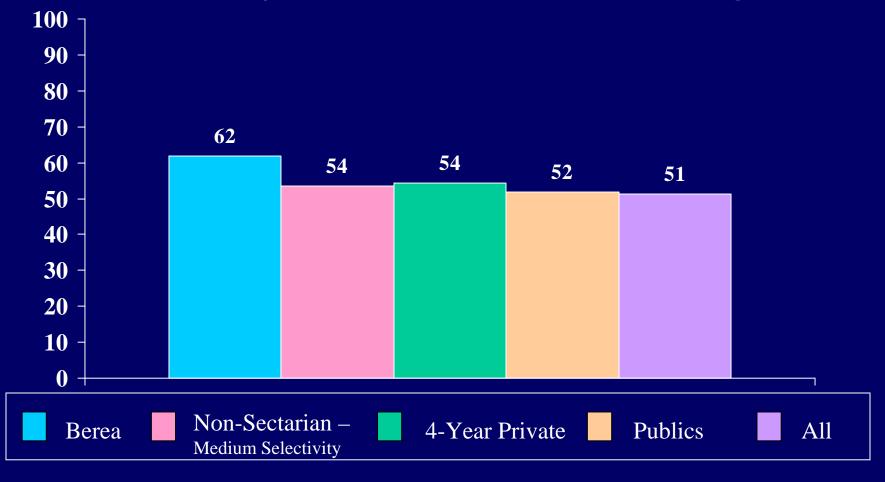

Becoming involved in programs to clean up the environment



## Developing a meaningful philosophy of life





#### Helping to promote racial understanding



## Keeping up to date with political affairs





#### Integrating spirituality into my life







## Change career choice



#### Participate in student government



#### Get a job to help pay for college expenses



#### Work full-time while attending college



#### Join a social fraternity or sorority



#### Play varsity/intercollegiate athletics



#### Make at least a "B" average



#### Get a bachelor's degree (B.A., B.S., etc.)

This Question was a part of the CIRP 2002 Questionnaire, however it was removed from the 2004 Survey.

# Participate in student protests or demonstrations





# Be satisfied with their college





# Seek personal counseling



# Develop close friendships with other students

This Question was a part of the CIRP 2002 Questionnaire, however it was removed from the 2004 Survey.

# Communicate regularly with professors



# Socialize with someone of another racial/ethnic group



# Participate in student clubs/groups



# Strengthen religious beliefs/convictions



Percent of students who estimate that chances are "very good" that he or she will

### Participate in a study abroad program



Percent of students who estimate that chances are "very good" that he or she will

### Drop out of college

This Question was a part of the CIRP 2002 Questionnaire, however it was removed from the 2004 Survey.

## Spirituality Questions

Reducing pain and suffering in the world



#### Attaining