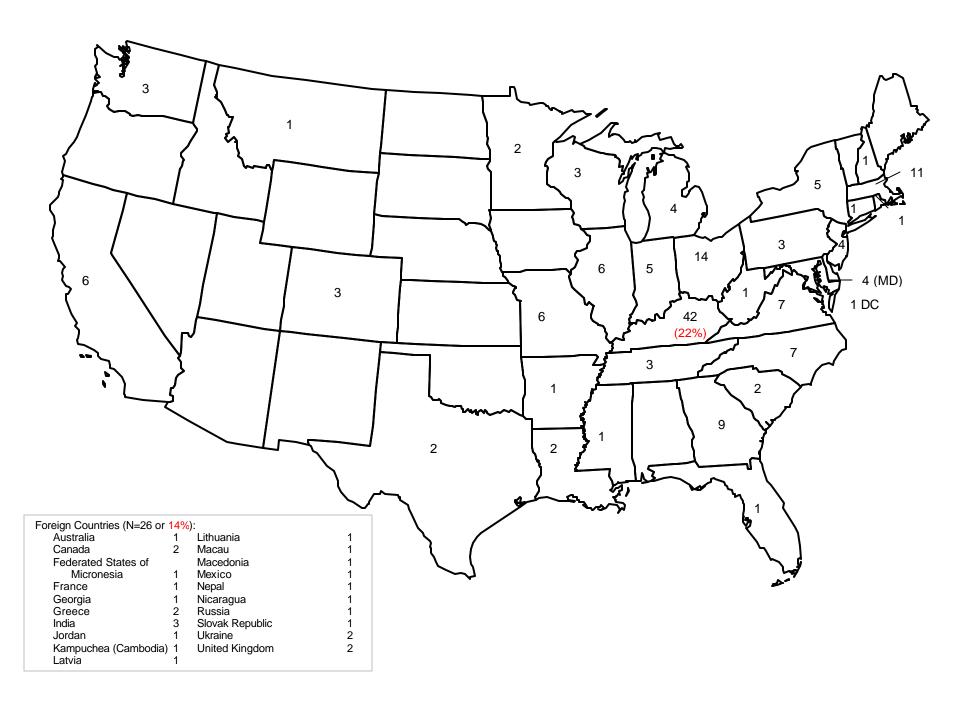

Below I have highlighted the basic findings.

- Overall, 67% of the graduates currently reside in one of the In-Territory counties; 31% reside Out-of-Territory and 2% live in a foreign country.
- Overall, 47% of the graduates live in Kentucky. Of those, 30% live in Madison County.
- Of those who came from one of the In-Territory counties, 79% currently reside in an In-Territory county.
- Of students who came from a foreign country (F-1 International students), 86% currently reside in the United States. Of those, the largest population is in Kentucky and most live in either Fayette or Madison counties.

#### Current Residence of Berea College Students (N = 2,495) Who Graduated in the last 10 years (1994-2003)

## **Current Residence of Berea College Students Who Graduated in the last 10 years (1994-2003)**

Source: Office of Institutional Research and Assessment, August 2004.