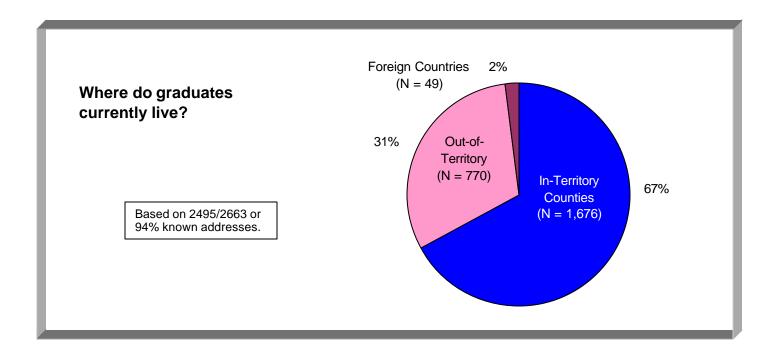

#### Current Residence of Berea College Students (N = 2,495) Who Graduated in the last 10 years (1994-2003)

Below I have highlighted the basic findings.

- Overall, 67% of the graduates currently reside in one of the In-Territory counties; 31% reside Out-of-Territory and 2% live in a foreign country.
- Overall, 47% of the graduates live in Kentucky. Of those, 30% live in Madison County.
- Of those who came from one of the In-Territory counties, 79% currently reside in an In-Territory county.
- Of students who came from a foreign country (F-1 International students), 86% currently reside in the United States. Of those, the largest population is in Kentucky and most live in either Fayette or Madison counties.