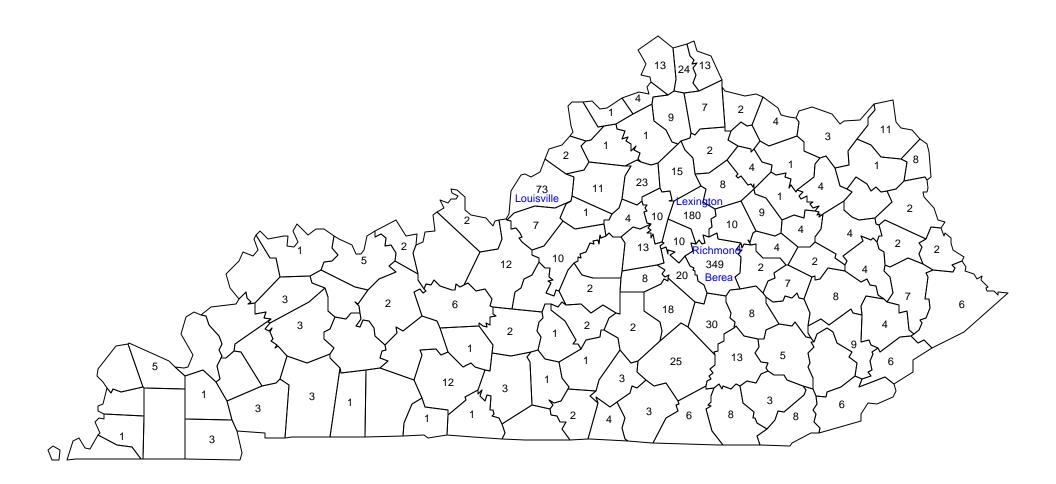

#### Current Kentucky Residence of Berea College Students (N = 1,175) Who Graduated in the Last 10 years (1994-2003)

Below I have highlighted the basic findings.

- Overall, 67% of the graduates currently reside in one of the In-Territory counties; 31% reside Out-of-Territory and 2% live in a foreign country.
- Overall, 47% of the graduates live in Kentucky. Of those, 30% live in Madison County.
- Of those who came from one of the In-Territory counties, 79% currently reside in an In-Territory county.
- Of students who came from a foreign country (F-1 International students), 86% currently reside in the United States. Of those, the largest population is in Kentucky and most live in either Fayette or Madison counties.