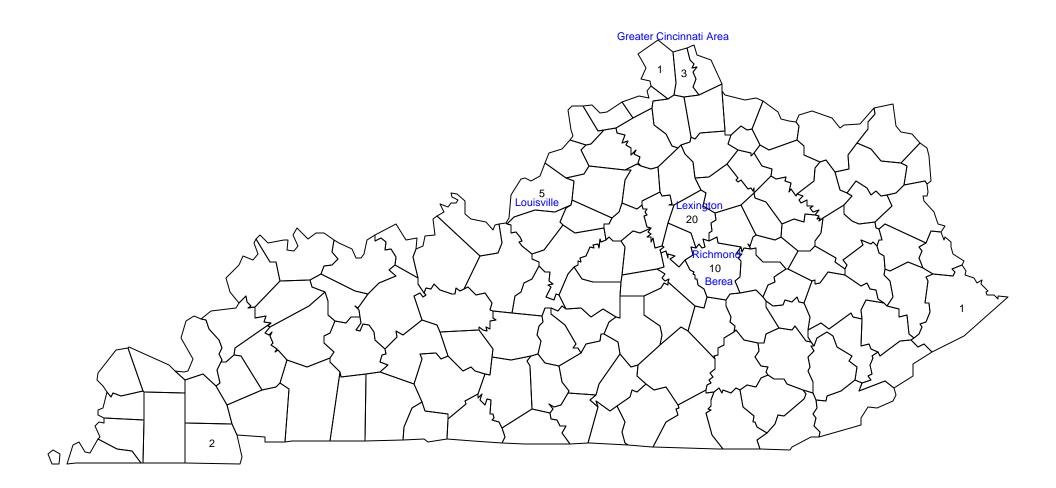

Below I have highlighted the basic findings.

- Overall, 67% of the graduates currently reside in one of the In-Territory counties; 31% reside Out-of-Territory and 2% live in a foreign country.
- Overall, 47% of the graduates live in Kentucky. Of those, 30% live in Madison County.
- Of those who came from one of the In-Territory counties, 79% currently reside in an In-Territory county.
- Of students who came from a foreign country (F-1 International students), 86% currently reside in the United States. Of those, the largest population is in Kentucky and most live in either Fayette or Madison counties.

#### Current Kentucky Residence of Berea College Students (N = 1,175) Who Graduated in the Last 10 years (1994-2003)