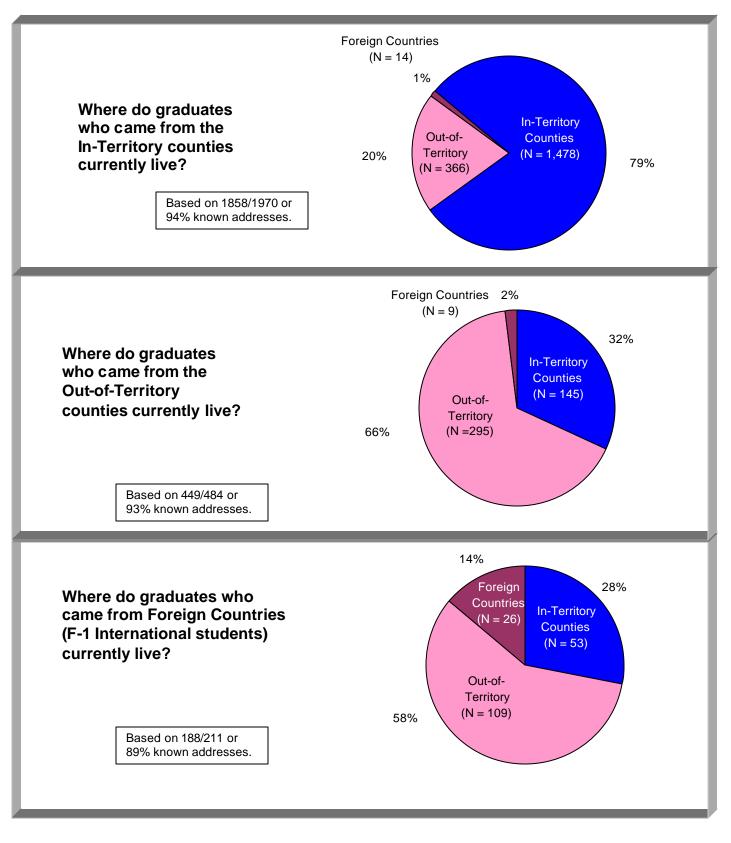

## **Current Residence of Berea College Students Who Graduated in the last 10 years (1994-2003)**

Source: Office of Institutional Research and Assessment, August 2004.

Below I have highlighted the basic findings.

- Overall, 67% of the graduates currently reside in one of the In-Territory counties; 31% reside Out-of-Territory and 2% live in a foreign country.
- Overall, 47% of the graduates live in Kentucky. Of those, 30% live in Madison County.
- Of those who came from one of the In-Territory counties, 79% currently reside in an In-Territory county.
- Of students who came from a foreign country (F-1 International students), 86% currently reside in the United States. Of those, the largest population is in Kentucky and most live in either Fayette or Madison counties.