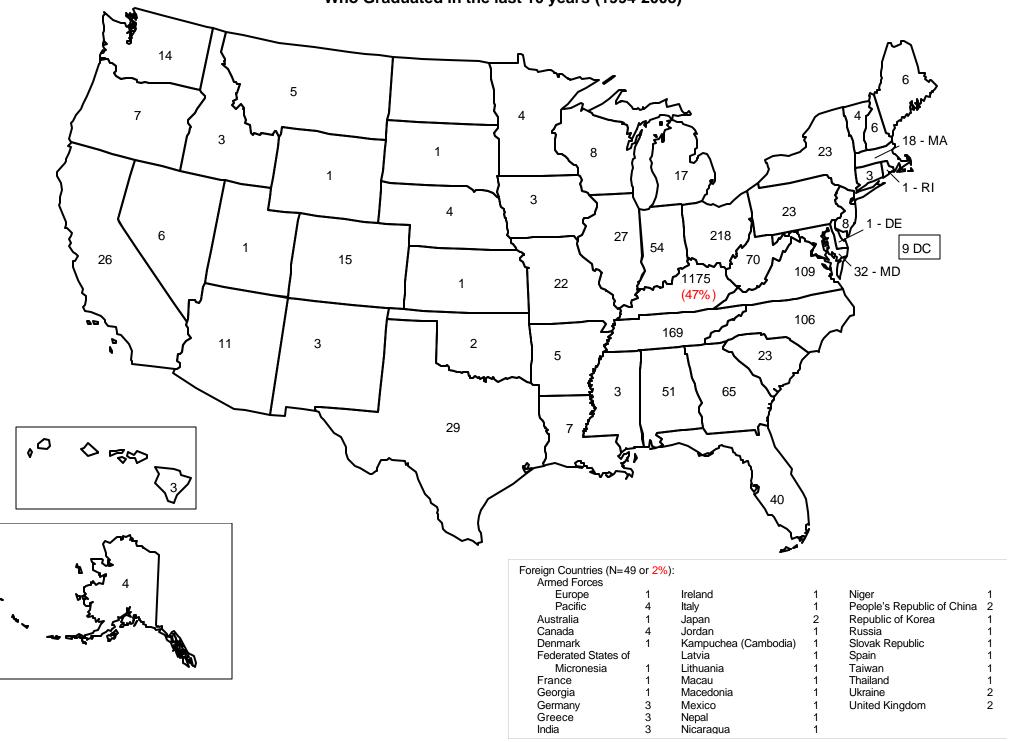

# **Current Residence of Berea College Students Who Graduated in the last 10 years (1994-2003)**

Below I have highlighted the basic findings.

- Overall, 67% of the graduates currently reside in one of the In-Territory counties; 31% reside Out-of-Territory and 2% live in a foreign country.
- Overall, 47% of the graduates live in Kentucky. Of those, 30% live in Madison County.
- Of those who came from one of the In-Territory counties, 79% currently reside in an In-Territory county.
- Of students who came from a foreign country (F-1 International students), 86% currently reside in the United States. Of those, the largest population is in Kentucky and most live in either Fayette or Madison counties.