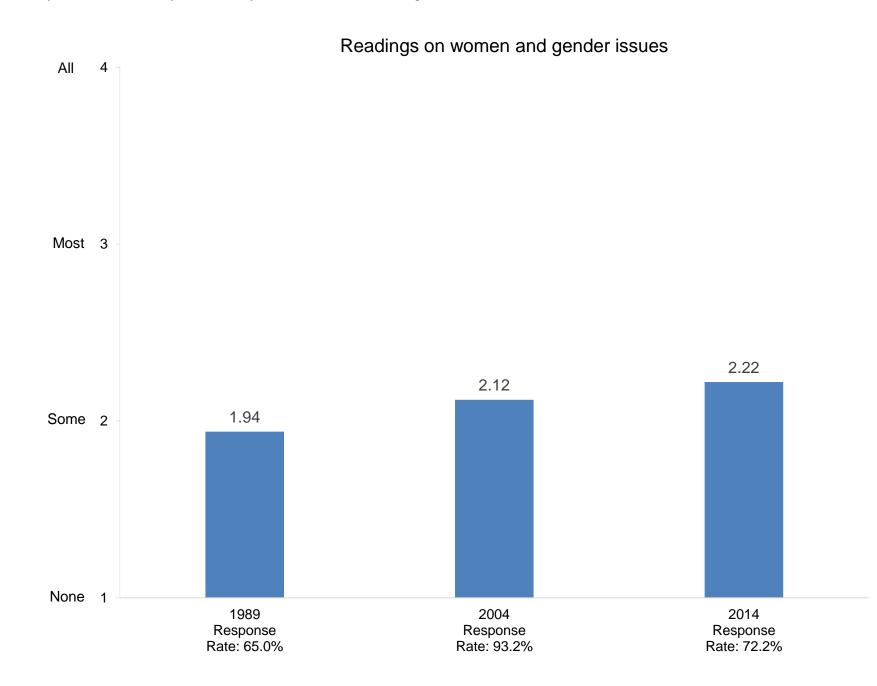

In your interactions with undergraduates, how often in the past year did you encourage them to engage in the following activities?

In your interactions with undergraduates, how often in the past year did you encourage them to engage in the following activities?