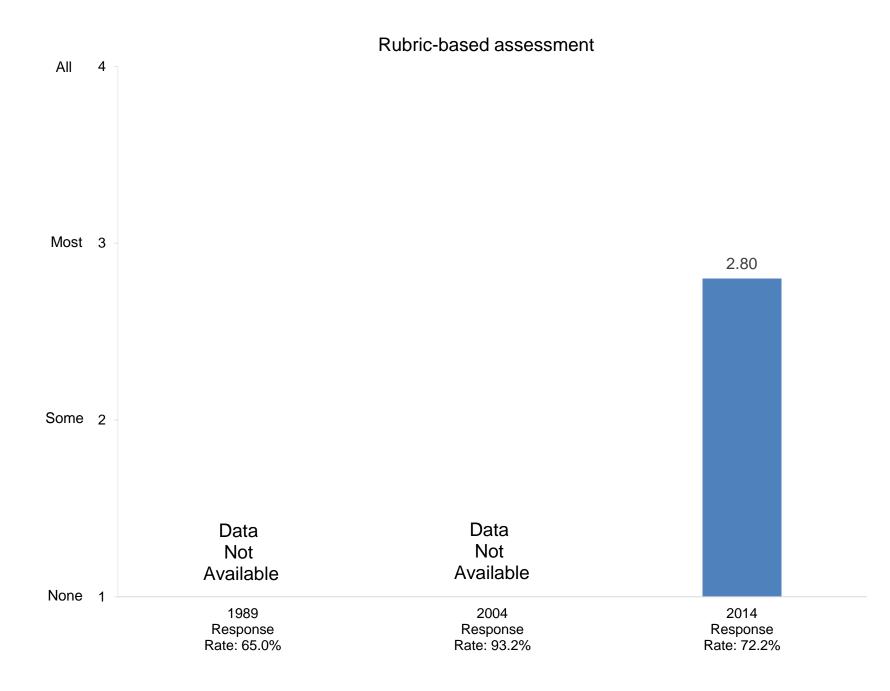

# Higher Education Research Institute (HERI) Faculty Survey Trend Results Based on Full-Time Undergraduate Faculty

## 1989, 2004, and 2014 Administrations

(Items bookmarked in RED have comparison data for 2014 and at least one other administration.)

Response Rates: 1989: 65.0% 2004: 93.2% 2014: 72.2%

**Compiled by the Office of Institutional Research and Assessment** 









In the past two years, how many exhibitions or performances in the fine or applied arts have you presented?



In the past two years, how many of your professional writings have been published or accepted for publication?

























































































Indicate the importance to you of each of the following education goals for undergraduate students:



Develop ability to think critically





Indicate the importance to you of each of the following education goals for undergraduate students:



Promote ability to write effectively



























































































































Indicate how important you believe each priority listed below is at your college or university.



Promote the intellectual development of students

























































Indicate how important you believe each priority listed below is at your college or university.



Indicate how well each of the following describes your college or unive