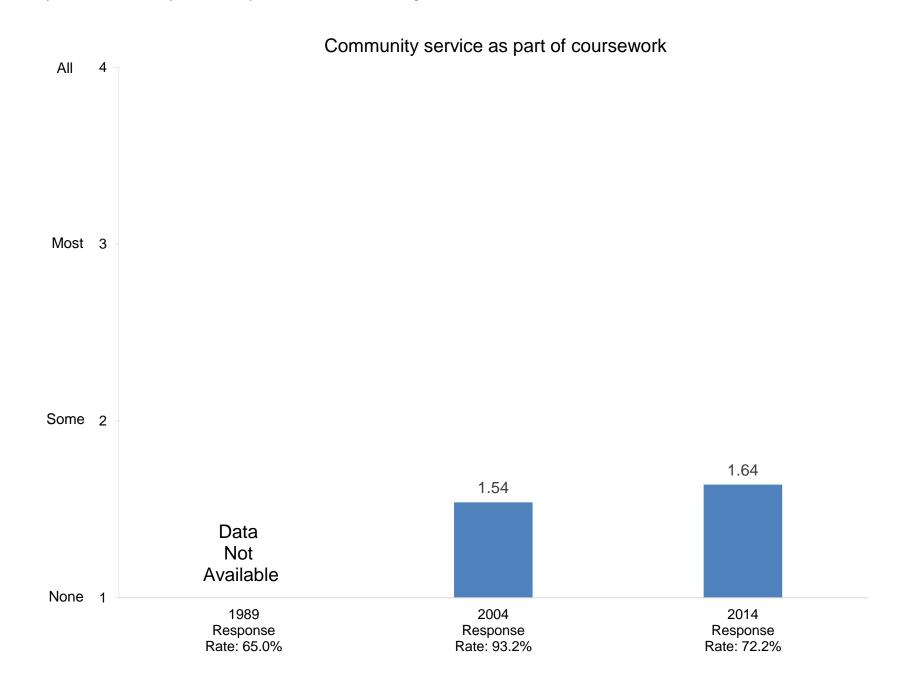

How many days during the past academic year were you away from campus for professional activities (e.g., professional meetings, speeches, consulting)?

In your interactions with undergraduates, how often in the past year did you encourage them to engage in the following activities?

In your interactions with undergraduates, how often in the past year did you encourage them to engage in the following activities?

In your interactions with undergraduates, how often in the past year did you encourage them to engage in the following activities?