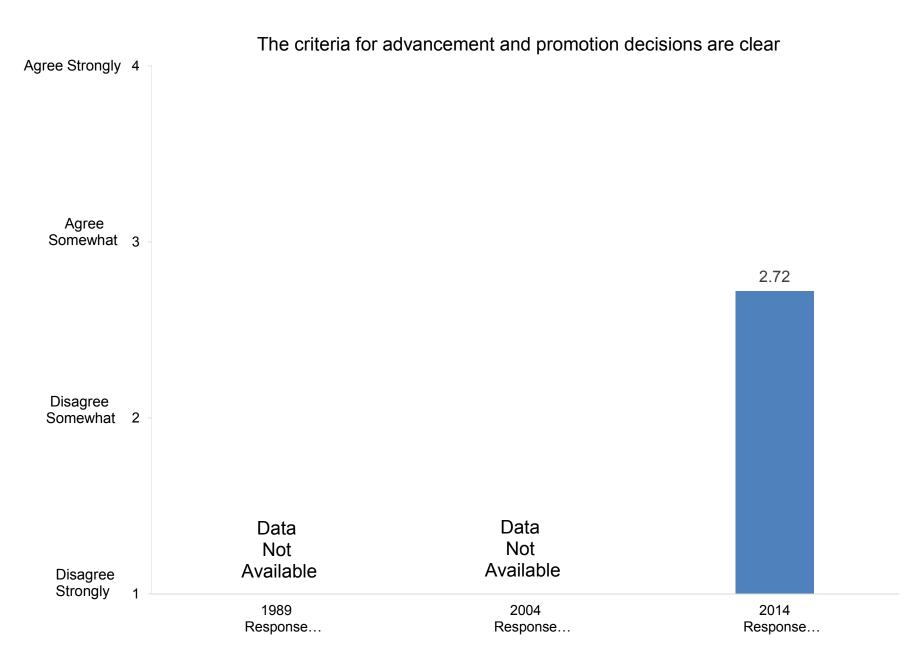

2% 2014: 72.2%

**Compiled by the Office of Institutional Research and Assessment** 









In the past two years, how many exhibitions or performances in the fine or applied arts have you presented?



In the past two years, how many of your professional writings have been published or accepted for publication?

























































































Indicate the importance to you of each of the following education goals for undergraduate students:



Develop ability to think critically





Indicate the importance to you of each of the following education goals for undergraduate students:



Promote ability to write effectively



























































































































Indicate how important you believe each priority listed below is at your college or university.



Promote the intellectual development of students

























































Indicate how important you believe each priority listed below is at your college or university.



Indicate how well each of the following describes your college or university:



# It is easy for students to see faculty outside of regular office hours



































































































































How satisfied are you with the following aspects of your job?



#### Compiled by: Office of Institutional Research, November 2014





Indicate the extent to which each of the following has been a s