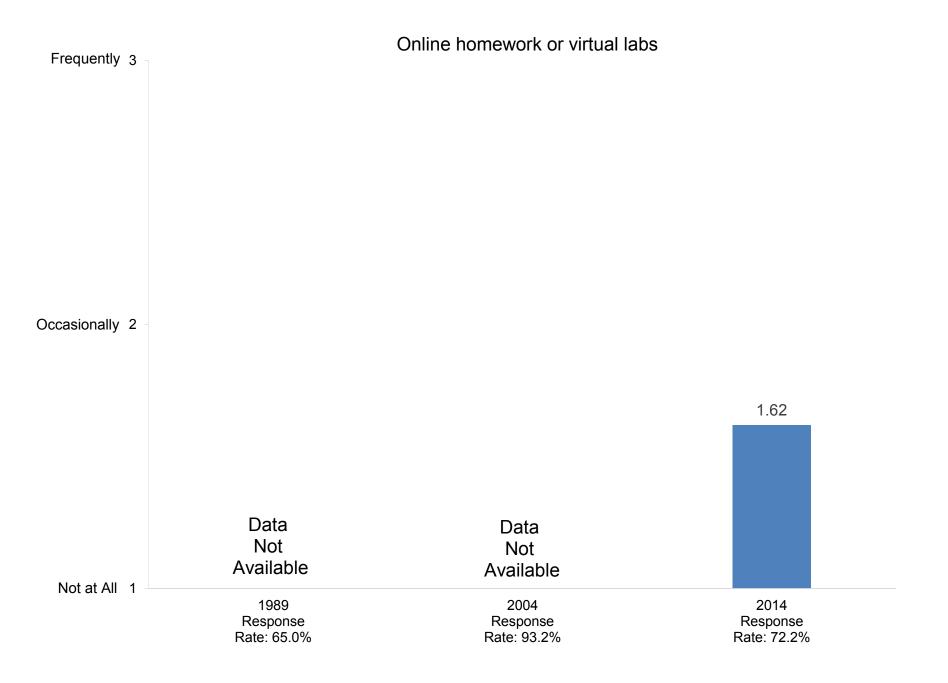

How many days during the past academic year were you away from campus for professional activities (e.g., professional meetings, speeches, consulting)?

In your interactions with undergraduates, how often in the past year did you encourage them to engage in the following activities?

In your interactions with undergraduates, how often in the past year did you encourage them to engage in the following activities?

In your interactions with undergraduates, how often in the past year did you encourage them to engage in the following activities?