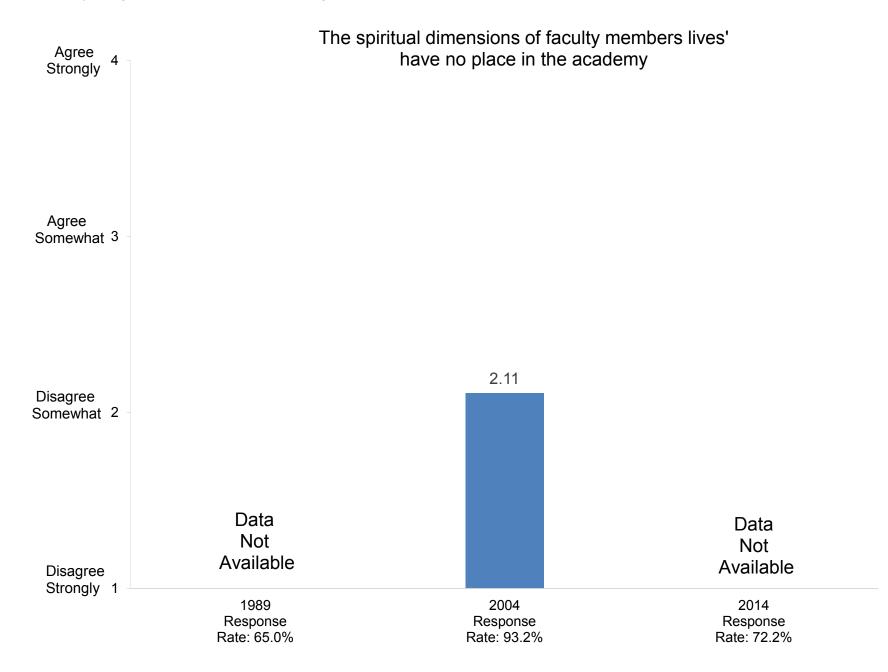

## 1989, 2004, and 2014 Administrations

(Items bookmarked in RED have comparison data for 2014 and at least one other administration.)

Response Rates: 1989: 65.0% 2004: 93.2% 2014: 72.2%

**Compiled by the Office of Institutional Research and Assessment** 