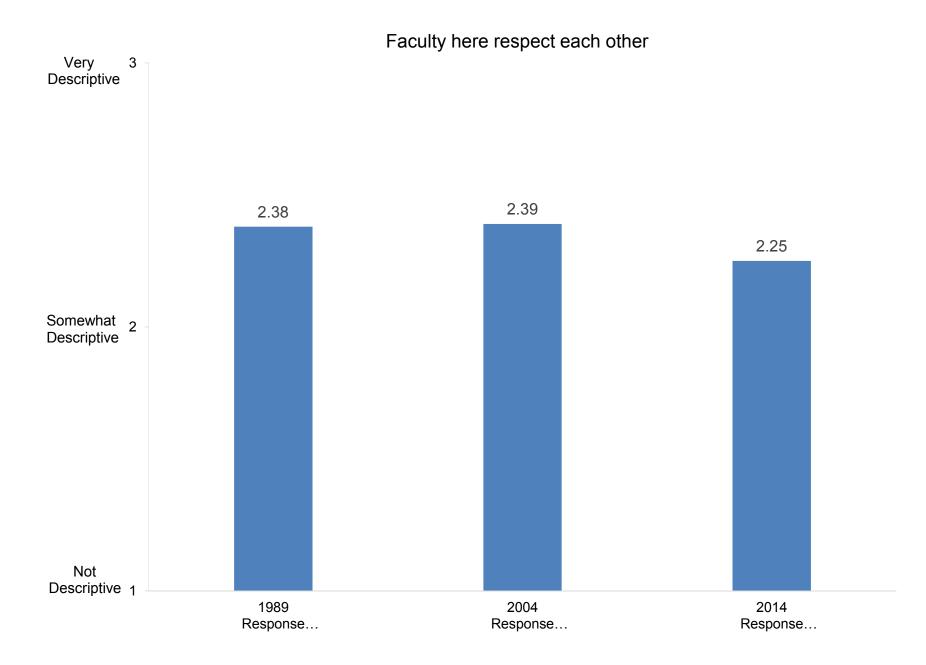

als for undergraduate students:



Develop ability to think critically





Indicate the importance to you of each of the following education goals for undergraduate students:



Promote ability to write effectively



























































































































Indicate how important you believe each priority listed below is at your college or university.



Promote the intellectual development of students

























































Indicate how important you believe each priority listed below is at your college or university.



Indicate how well each of the following describes your college or university:



# It is easy for students to see faculty outside of regular office hours



































































































































How satisfied are you with the following aspects of your job?



#### Compiled by: Office of Institutional Research, November 2014





Indicate the extent to which each of the following has been a source of stress for you during the past two years.



Indicate the extent to which each of the following has been a source of stress for you during the past two years.





















































How many days during the past academic year were you away from campus for professional activities (e.g., professional meetings, speeches, consulting)?























In your interactions with undergraduates, how often in the past year did you e