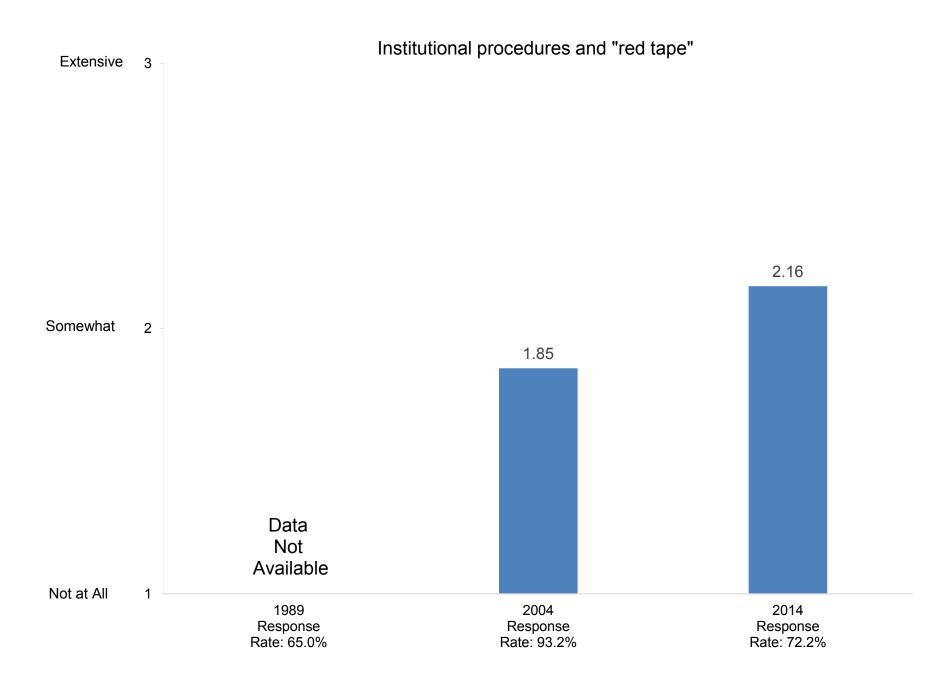

#### Compiled by: Office of Institutional Research, November 2014

Indicate the extent to which each of the following has been a source of stress for you during the past two years.

Indicate the extent to which each of the following has been a source of stress for you during the past two years.