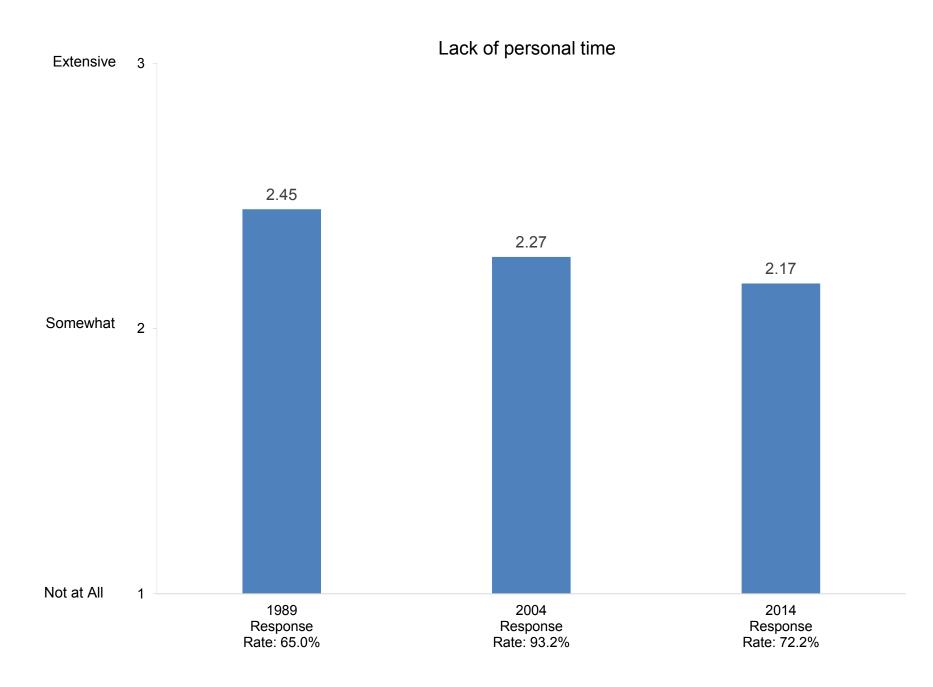

#### Compiled by: Office of Institutional Research, November 2014

Indicate the extent to which each of the following has been a source of stress for you during the past two years.

Indicate the extent to which each of the following has been a source of stress for you during the past two years.