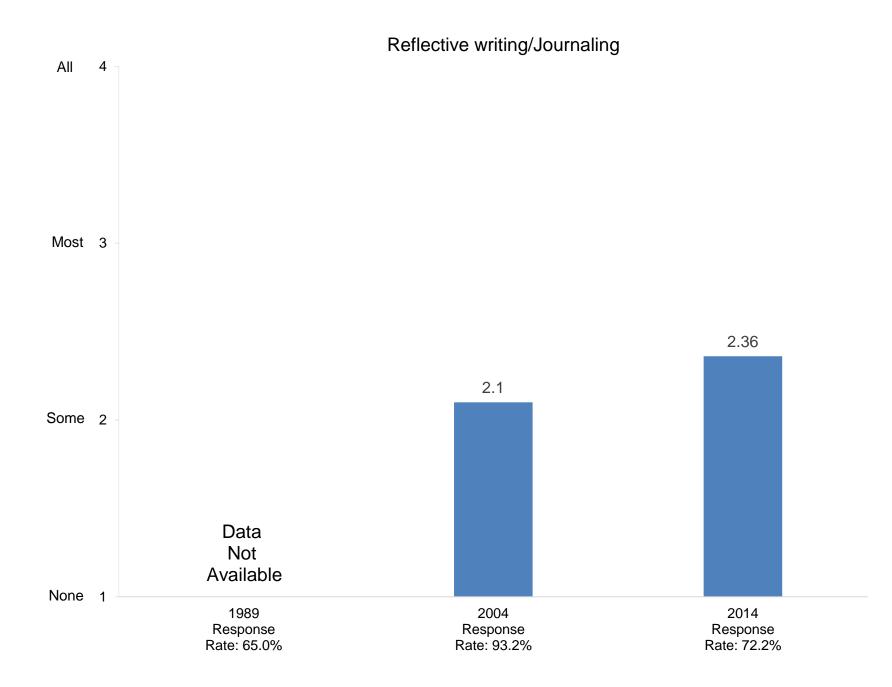

How many days during the past academic year were you away from campus for professional activities (e.g., professional meetings, speeches, consulting)?

In your interactions with undergraduates, how often in the past year did you encourage them to engage in the following activities?

In your interactions with undergraduates, how often in the past year did you encourage them to engage in the following activities?

In your interactions with undergraduates, how often in the past year did you encourage them to engage in the following activities?