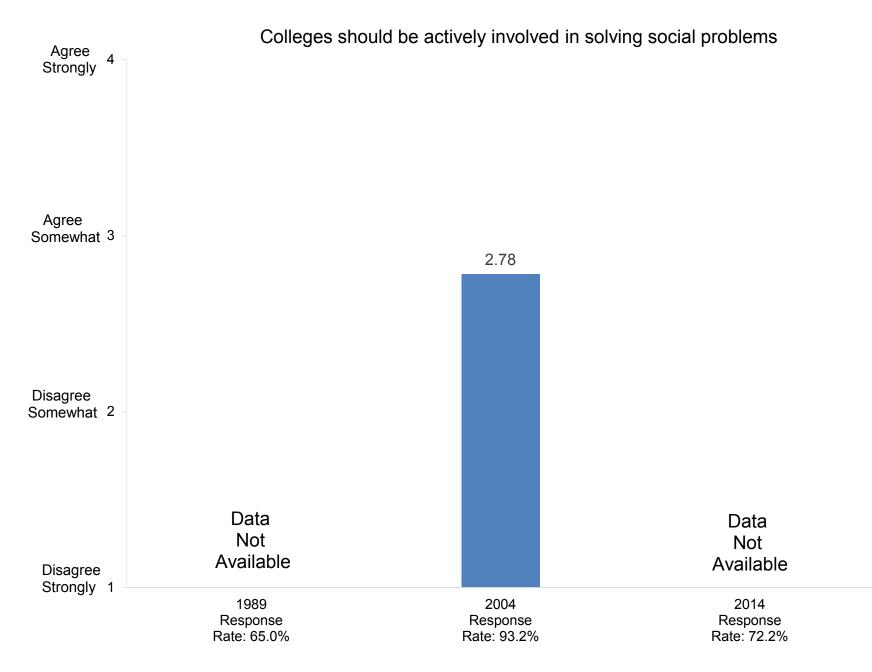

at least one other administration.)

Response Rates: 1989: 65.0% 2004: 93.2% 2014: 72.2%

**Compiled by the Office of Institutional Research and Assessment** 









In the past two years, how many exhibitions or performances in the fine or applied arts have you presented?



In the past two years, how many of your professional writings have been published or accepted for publication?

























































































Indicate the importance to you of each of the following education goals for undergraduate students:



Develop ability to think critically





Indicate the importance to you of each of the following education goals for undergraduate students:



Promote ability to write effectively



























































































































Indicate how important you believe each priority listed below is at your college or university.



Promote the intellectual development of students

























































Indicate how important you believe each priority listed below is at your college or university.



Indicate how well each of the following describes your college or university:



# It is easy for students to see faculty outside of regular office hours



































































































































How satisfied are you with the following aspects of your job?



#### Compiled by: Office of Institutional Research, November