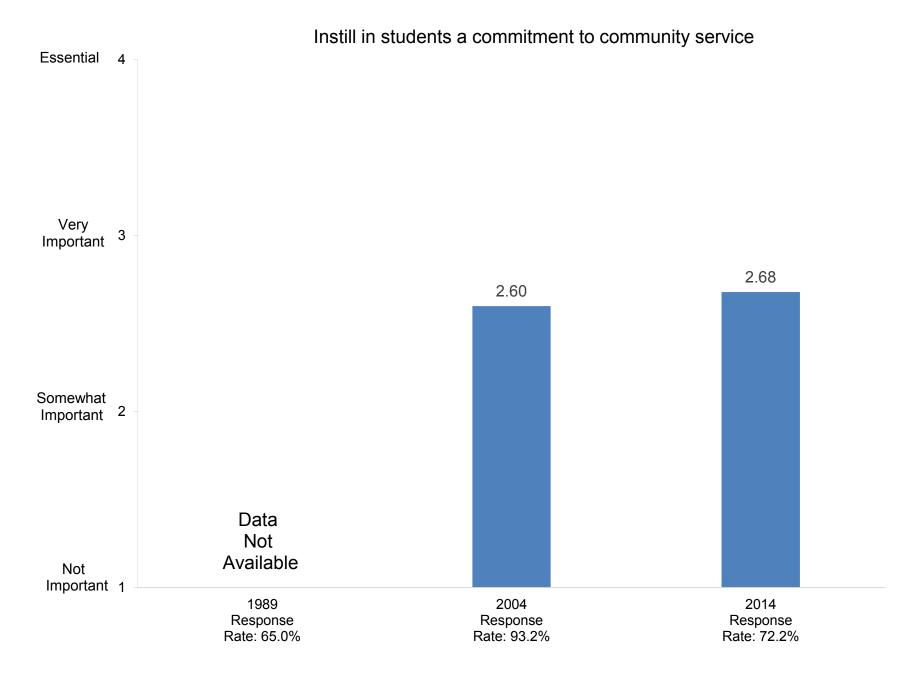

Indicate the importance to you of each of the following education goals for undergraduate students:

Develop ability to think critically

Indicate the importance to you of each of the following education goals for undergraduate students: