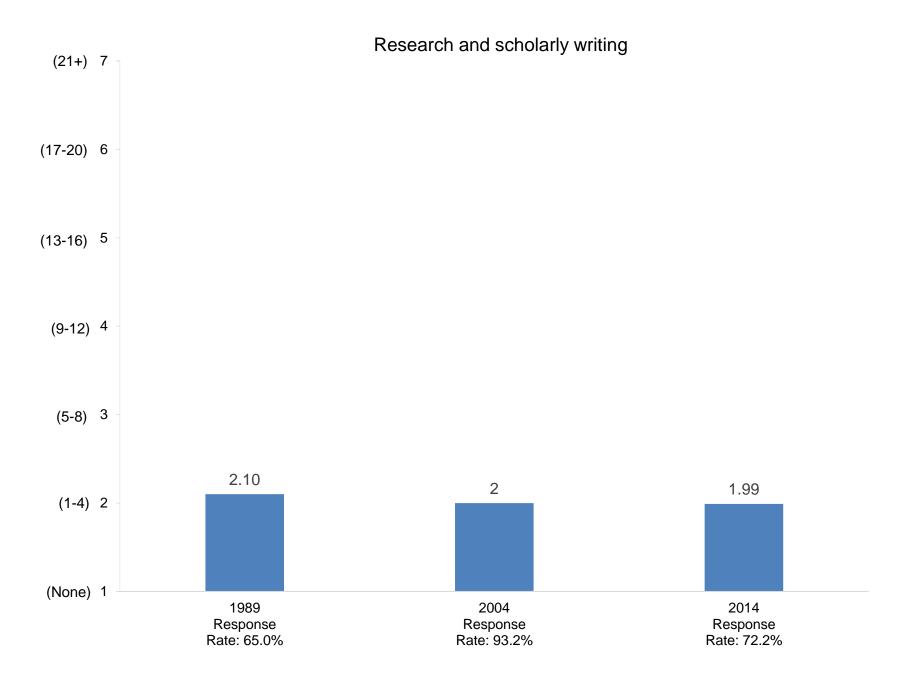

## 1989, 2004, and 2014 Administrations

(Items bookmarked in RED have comparison data for 2014 and at least one other administration.)

Response Rates: 1989: 65.0% 2004: 93.2% 2014: 72.2%

**Compiled by the Office of Institutional Research and Assessment** 