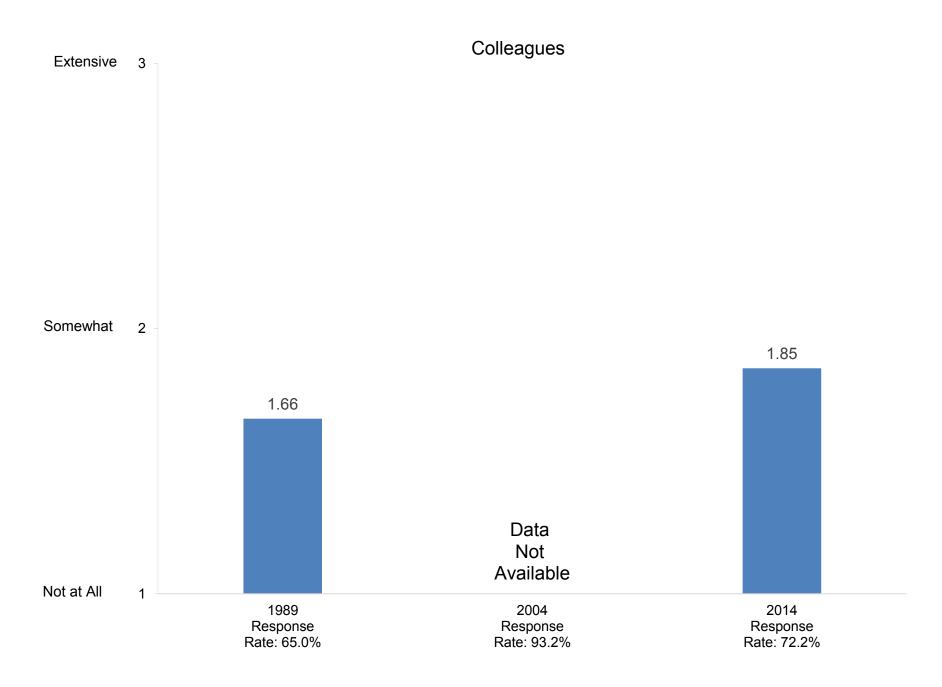

#### Compiled by: Office of Institutional Research, November 2014

Indicate the extent to which each of the following has been a source of stress for you during the past two years.

Indicate the extent to which each of the following has been a source of stress for you during the past two years.