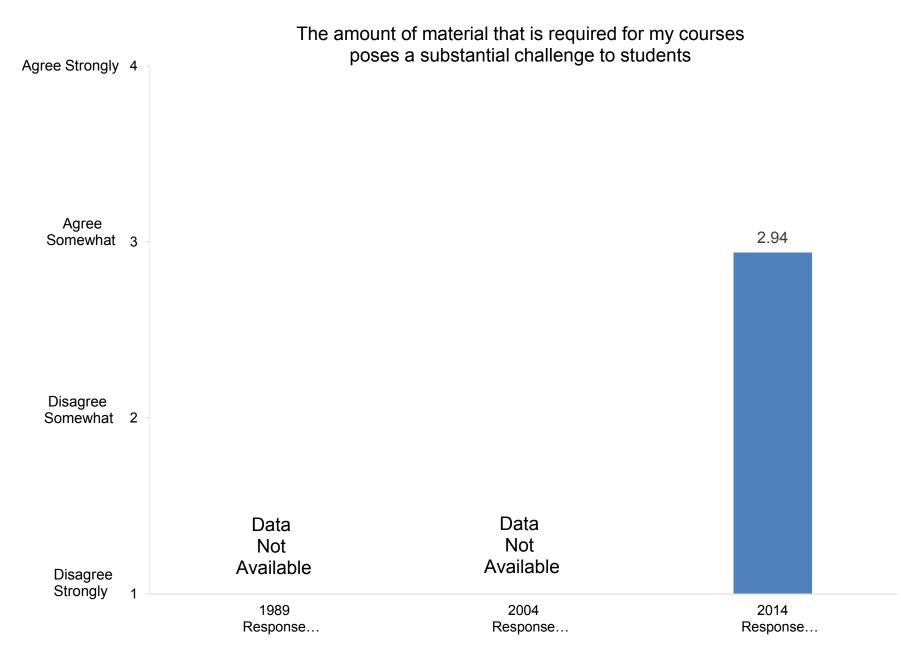

extent to which each of the following has been a source of stress for you during the past two years.





















































How many days during the past academic year were you away from campus for professional activities (e.g., professional meetings, speeches, consulting)?























In your interactions with undergraduates, how often in the past year did you encourage them to engage in the following activities?



In your interactions with undergraduates, how often in the past year did you encourage them to engage in the following activities?



In your interactions with undergraduates, how often in the past year did you encourage them to engage in the following activities?