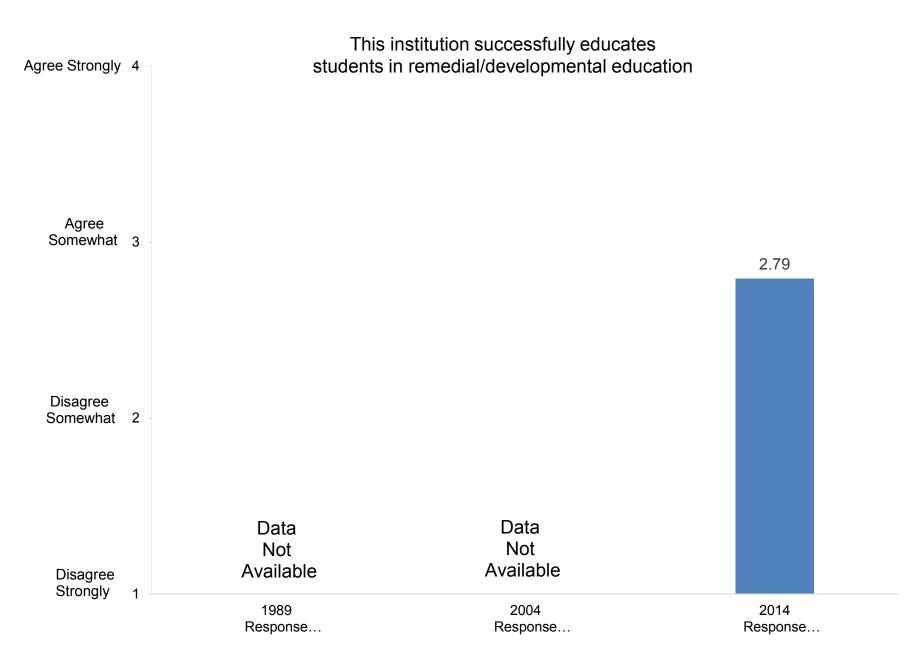

4: 72.2%

**Compiled by the Office of Institutional Research and Assessment** 









In the past two years, how many exhibitions or performances in the fine or applied arts have you presented?



In the past two years, how many of your professional writings have been published or accepted for publication?

























































































Indicate the importance to you of each of the following education goals for undergraduate students:



Develop ability to think critically





Indicate the importance to you of each of the following education goals for undergraduate students:



Promote ability to write effectively



























































































































Indicate how important you believe each priority listed below is at your college or university.



Promote the intellectual development of students

























































Indicate how important you believe each priority listed below is at your college or university.



Indicate how well each of the following describes your college or university:



# It is easy for students to see faculty outside of regular office hours



































































































































How satisfied are you with the following aspects of your job?



#### Compiled by: Office of Institutional Research, November 2014





Indicate the extent to which each of the following has been a source