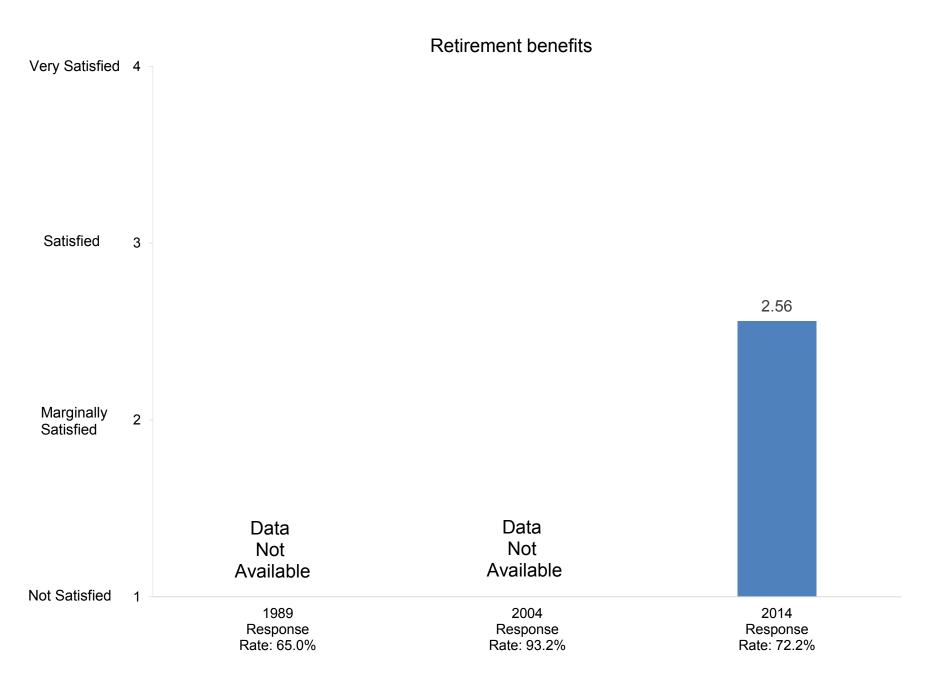

# It is easy for students to see faculty outside of regular office hours

How satisfied are you with the following aspects of your job?