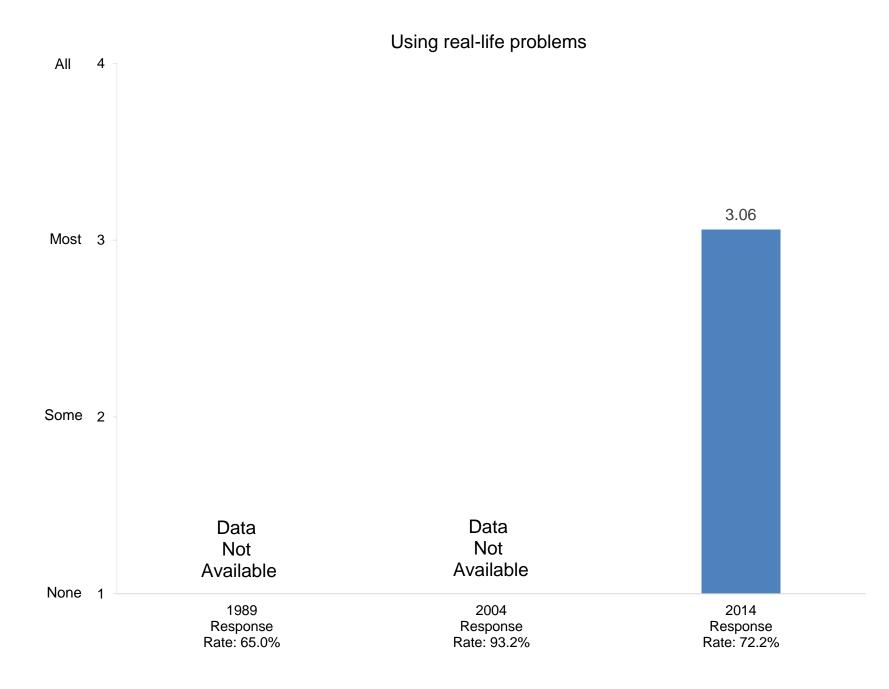

In your interactions with undergraduates, how often in the past year did you encourage them to engage in the following activities?

In your interactions with undergraduates, how often in the past year did you encourage them to engage in the following activities?