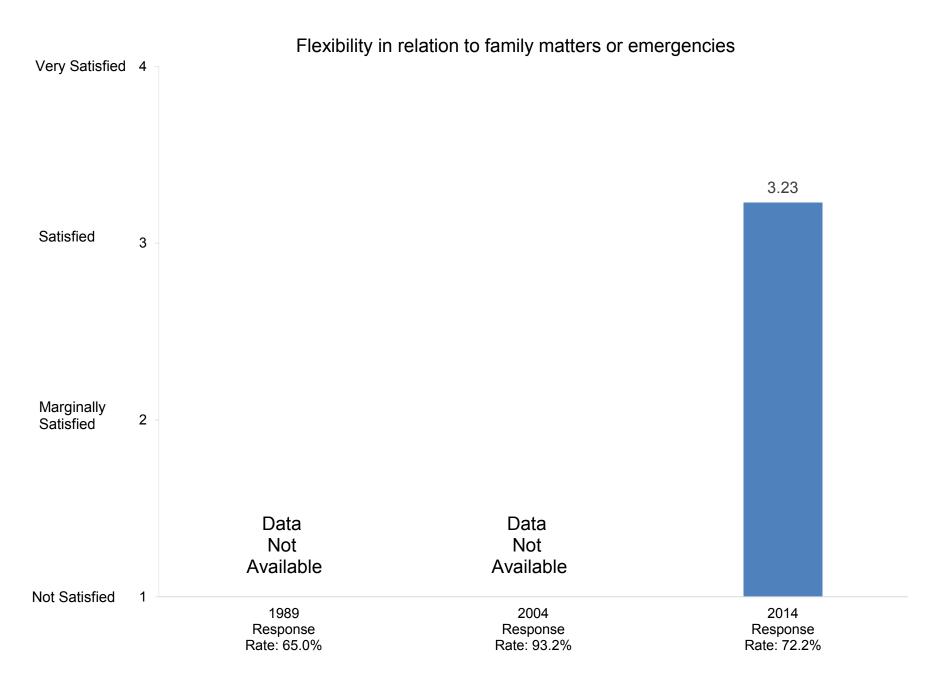

# It is easy for students to see faculty outside of regular office hours

How satisfied are you with the following aspects of your job?