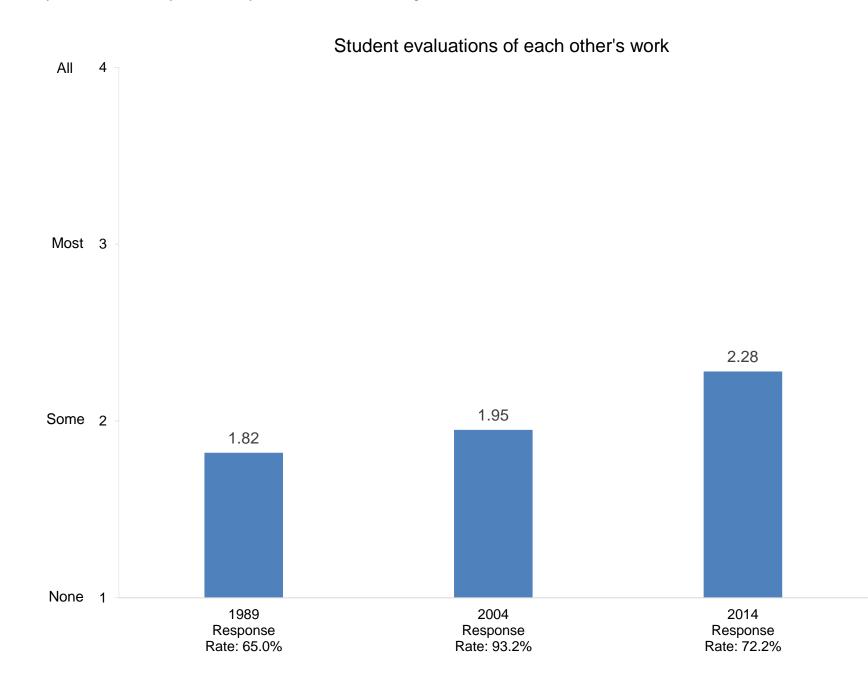

In your interactions with undergraduates, how often in the past year did you encourage them to engage in the following activities?

In your interactions with undergraduates, how often in the past year did you encourage them to engage in the following activities?