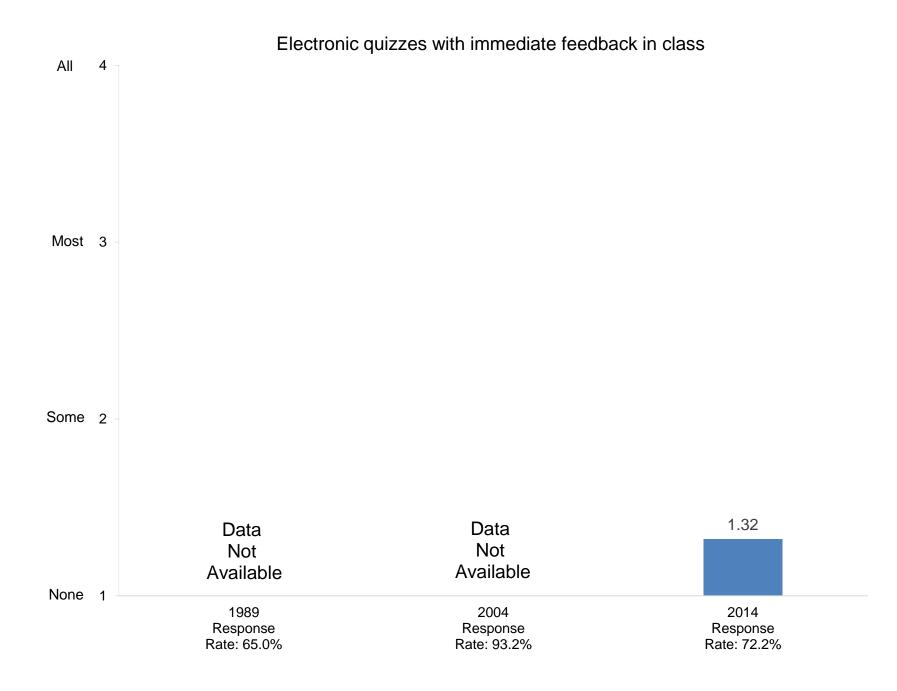

In your interactions with undergraduates, how often in the past year did you encourage them to engage in the following activities?

In your interactions with undergraduates, how often in the past year did you encourage them to engage in the following activities?