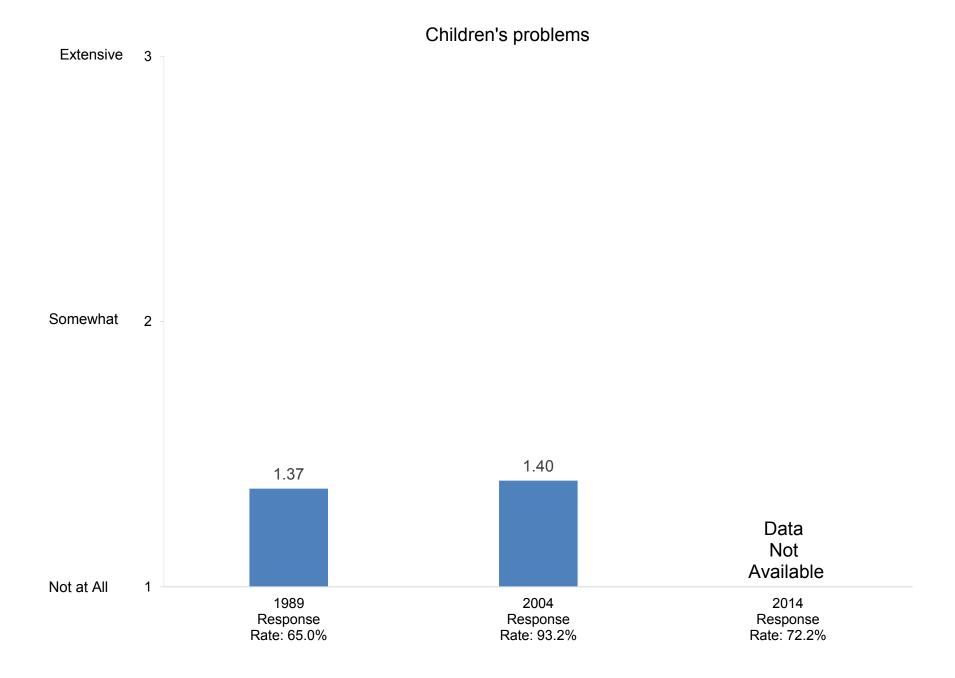

#### Compiled by: Office of Institutional Research, November 2014

Indicate the extent to which each of the following has been a source of stress for you during the past two years.

Indicate the extent to which each of the following has been a source of stress for you during the past two years.