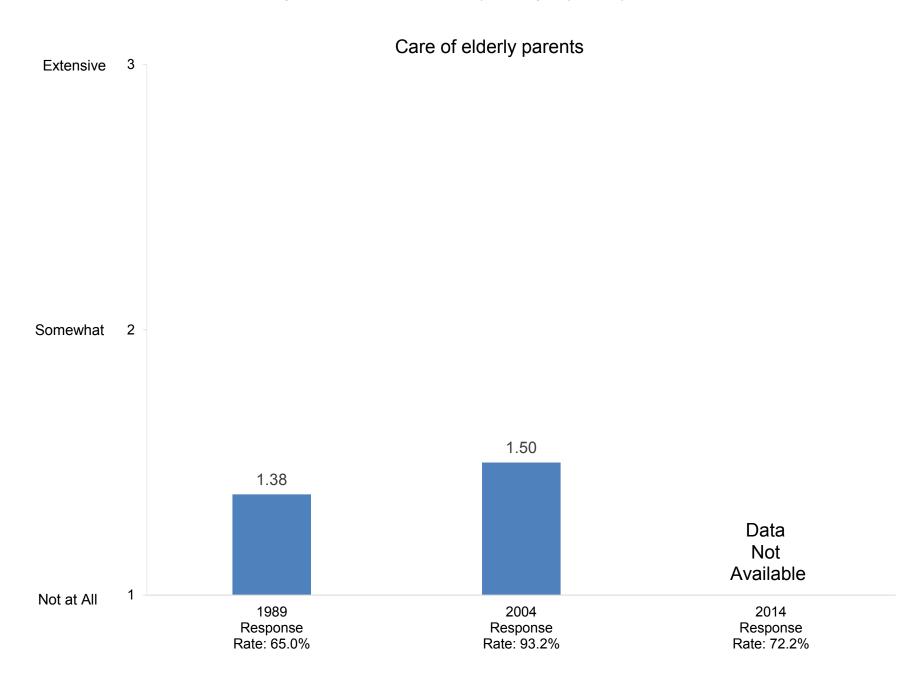

#### Compiled by: Office of Institutional Research, November 2014

Indicate the extent to which each of the following has been a source of stress for you during the past two years.

Indicate the extent to which each of the following has been a source of stress for you during the past two years.