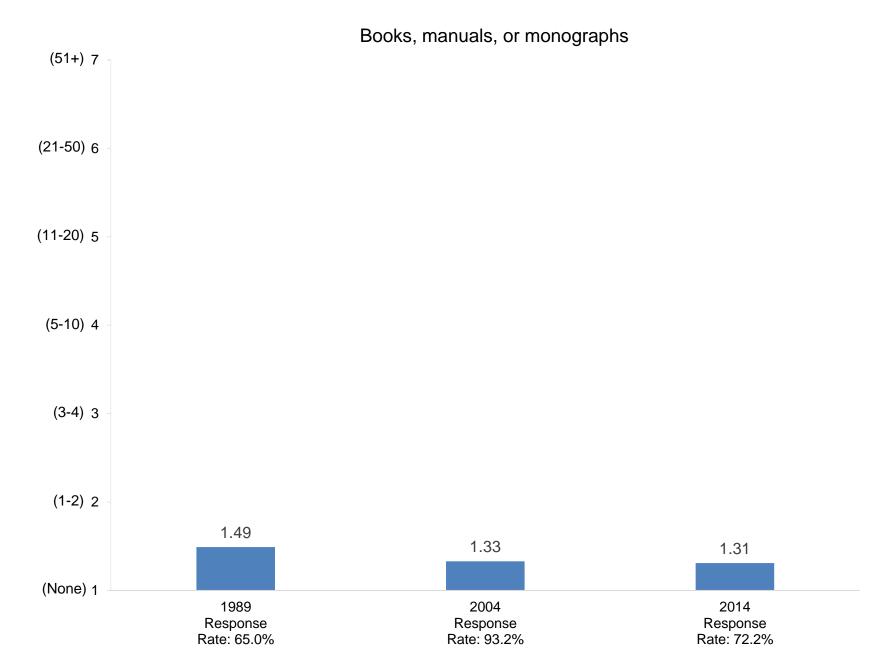

In the past two years, how many exhibitions or performances in the fine or applied arts have you presented?

In the past two years, how many of your professional writings have been published or accepted for publication?