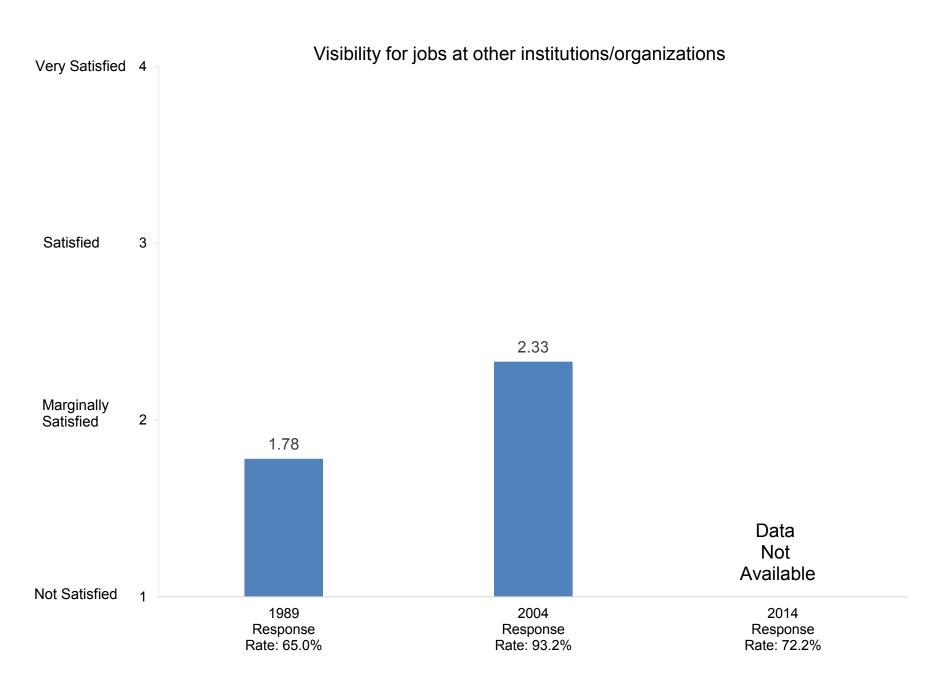

# It is easy for students to see faculty outside of regular office hours

How satisfied are you with the following aspects of your job?