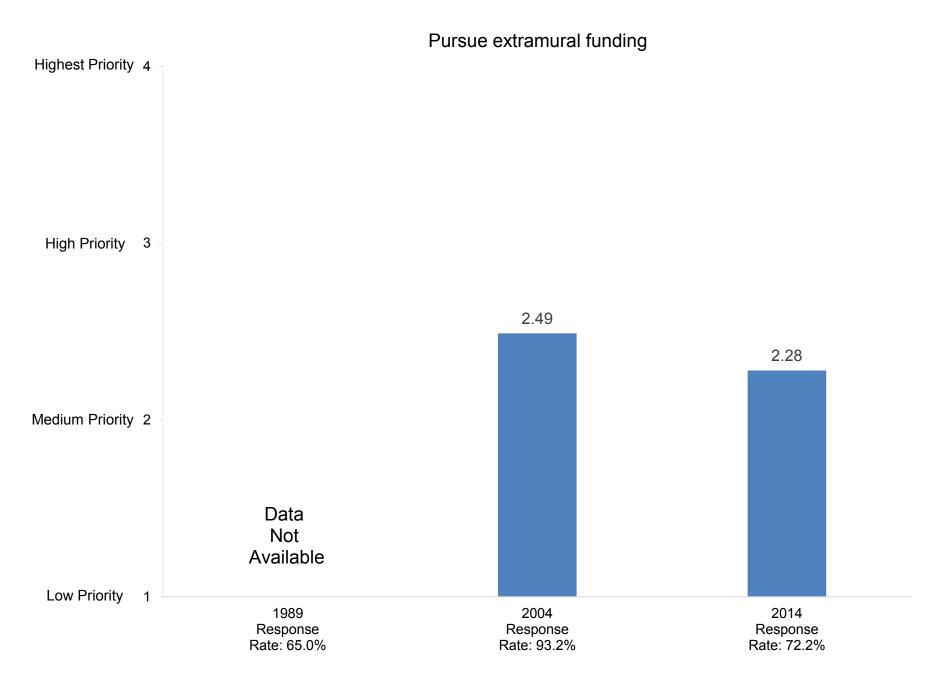

Promote ability to write effectively

Indicate how important you believe each priority listed below is at your college or university.

Promote the intellectual development of students

Indicate how important you believe each priority listed below is at your college or university.