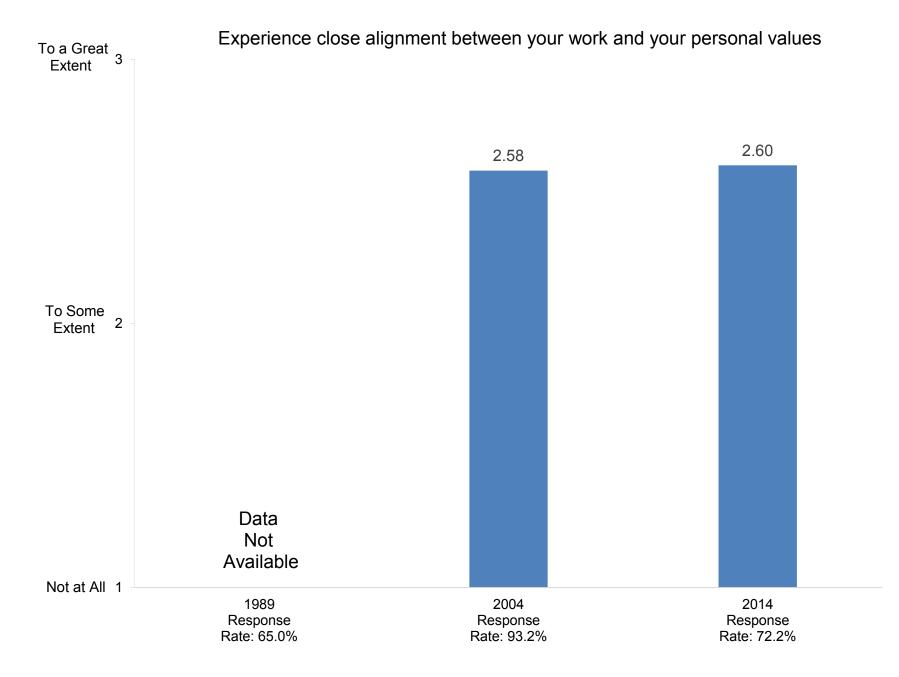

lity to think critically





Indicate the importance to you of each of the following education goals for undergraduate students:



Promote ability to write effectively



























































































































Indicate how important you believe each priority listed below is at your college or university.



Promote the intellectual development of students

























































Indicate how important you believe each priority listed below is at your college or university.



Indicate how well each of the following describes your college or university:



# It is easy for students to see faculty outside of regular office hours



































































































































How satisfied are you with the following aspects of your job?



#### Compiled by: Office of Institutional Research, November 2014





Indicate the extent to which each of the following has been a source of stress for you during the past two years.



Indicate the extent to which each of the following has been a source of stress for you during the past two years.





















































How many days during the past academic year were you away from campus for professional activities (e.g., professional meetings, speeches, consulting)?























In your interactions with undergraduates, how often in the past year did you encourage them to engage in the following activ