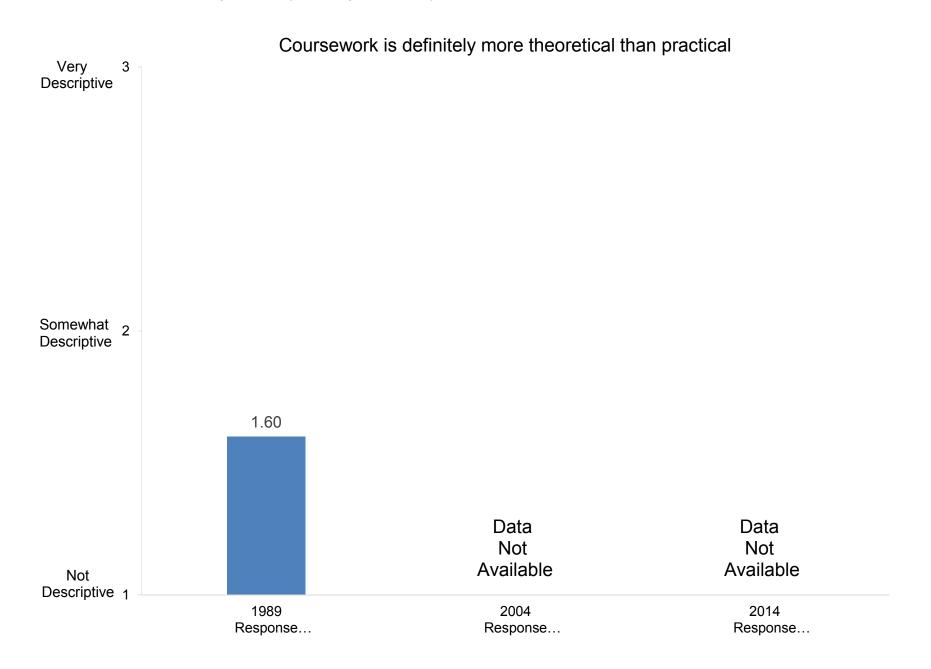

e students:



Develop ability to think critically





Indicate the importance to you of each of the following education goals for undergraduate students:



Promote ability to write effectively



























































































































Indicate how important you believe each priority listed below is at your college or university.



Promote the intellectual development of students

























































Indicate how important you believe each priority listed below is at your college or university.



Indicate how well each of the following describes your college or university:



# It is easy for students to see faculty outside of regular office hours



































































































































How satisfied are you with the following aspects of your job?



#### Compiled by: Office of Institutional Research, November 2014





Indicate the extent to which each of the following has been a source of stress for you during the past two years.



Indicate the extent to which each of the following has been a source of stress for you during the past two years.





















































How many days during the past academic year were you away from campus for professional activities (e.g., professional meetings, speeches, consulting)?























In your interactions with undergraduates, how often in the past year did you encourage them to eng