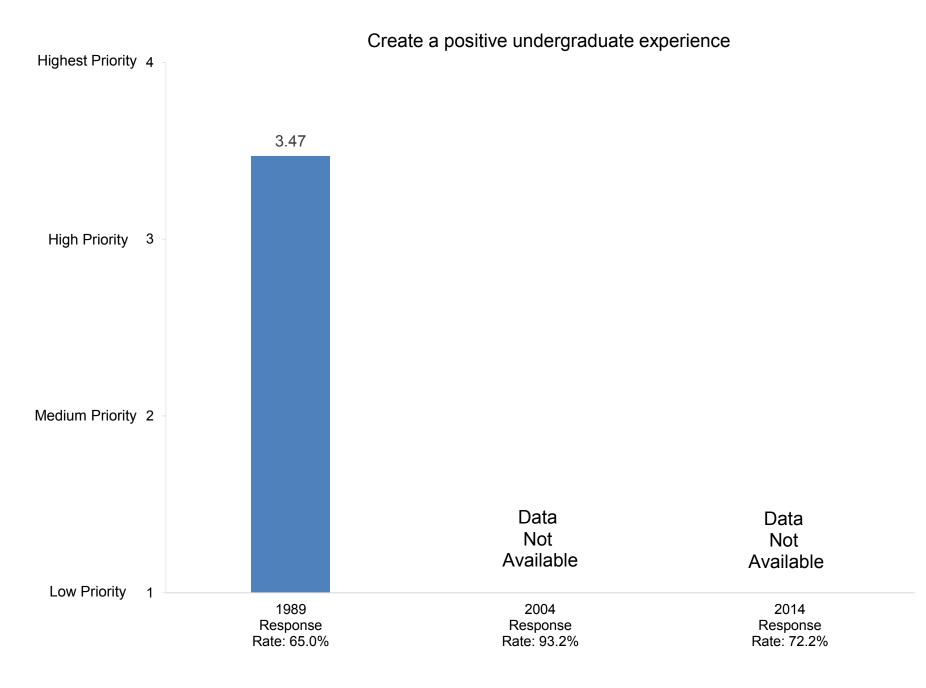

Promote ability to write effectively

Indicate how important you believe each priority listed below is at your college or university.

Promote the intellectual development of students

Indicate how important you believe each priority listed below is at your college or university.