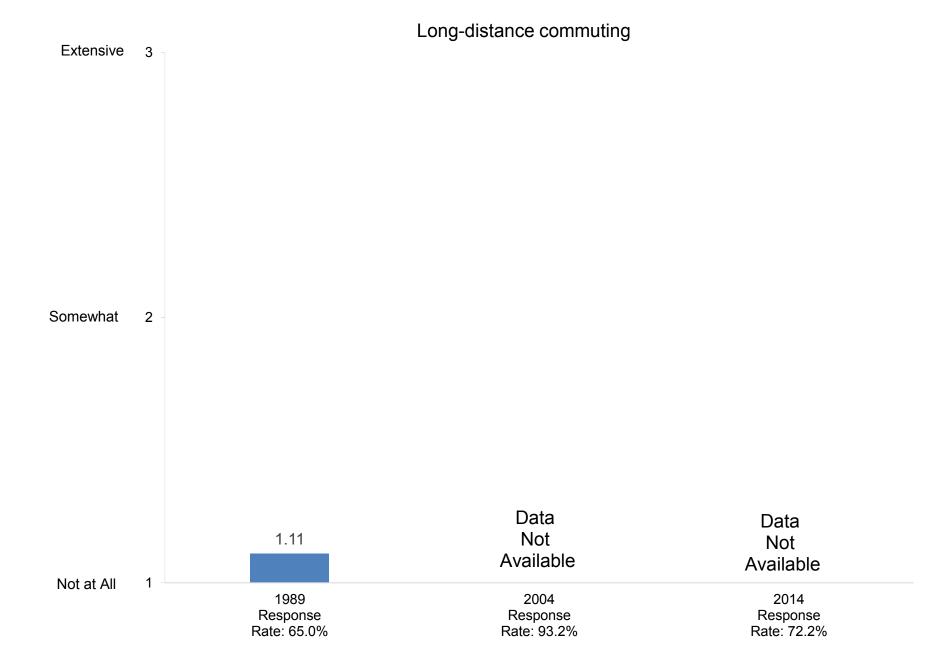

#### Compiled by: Office of Institutional Research, November 2014

Indicate the extent to which each of the following has been a source of stress for you during the past two years.

Indicate the extent to which each of the following has been a source of stress for you during the past two years.