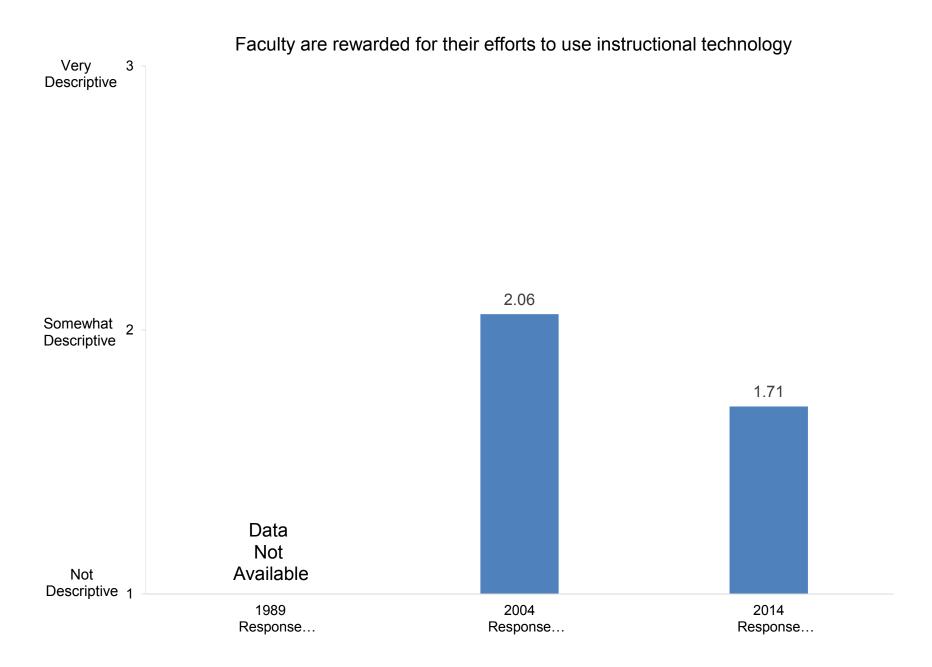

r undergraduate students:



Develop ability to think critically





Indicate the importance to you of each of the following education goals for undergraduate students:



Promote ability to write effectively



























































































































Indicate how important you believe each priority listed below is at your college or university.



Promote the intellectual development of students

























































Indicate how important you believe each priority listed below is at your college or university.



Indicate how well each of the following describes your college or university:



# It is easy for students to see faculty outside of regular office hours



































































































































How satisfied are you with the following aspects of your job?



#### Compiled by: Office of Institutional Research, November 2014





Indicate the extent to which each of the following has been a source of stress for you during the past two years.



Indicate the extent to which each of the following has been a source of stress for you during the past two years.





















































How many days during the past academic year were you away from campus for professional activities (e.g., professional meetings, speeches, consulting)?























In your interactions with undergraduates, how often in the past year did you encoura