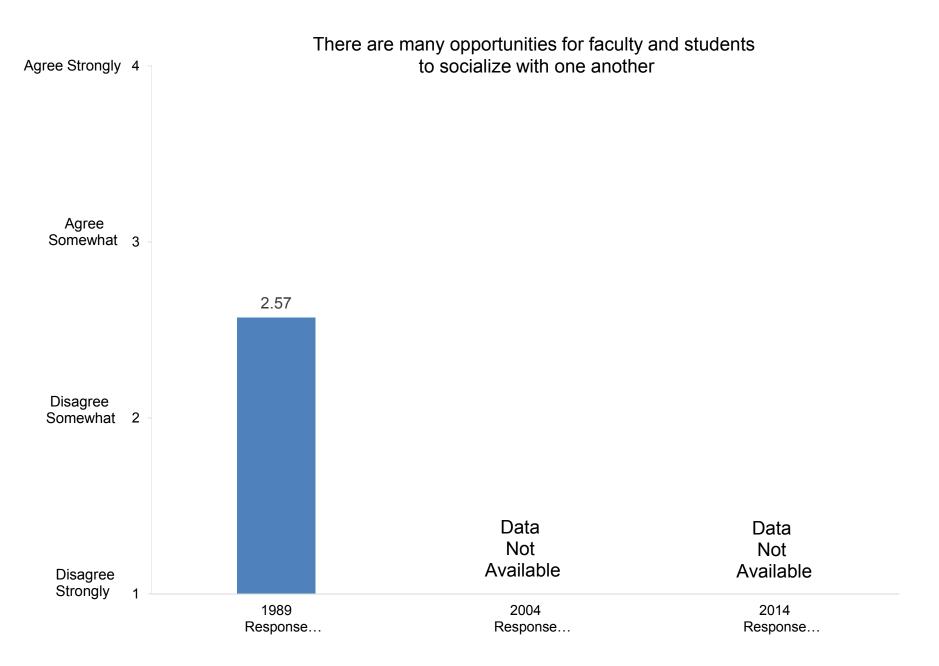

989: 65.0% 2004: 93.2% 2014: 72.2%

**Compiled by the Office of Institutional Research and Assessment** 









In the past two years, how many exhibitions or performances in the fine or applied arts have you presented?



In the past two years, how many of your professional writings have been published or accepted for publication?

























































































Indicate the importance to you of each of the following education goals for undergraduate students:



Develop ability to think critically





Indicate the importance to you of each of the following education goals for undergraduate students:



Promote ability to write effectively



























































































































Indicate how important you believe each priority listed below is at your college or university.



Promote the intellectual development of students

























































Indicate how important you believe each priority listed below is at your college or university.



Indicate how well each of the following describes your college or university:



# It is easy for students to see faculty outside of regular office hours



































































































































How satisfied are you with the following aspects of your job?



#### Compiled by: Office of Institutional Research, November 2014





Indicate the extent to which each of the fo