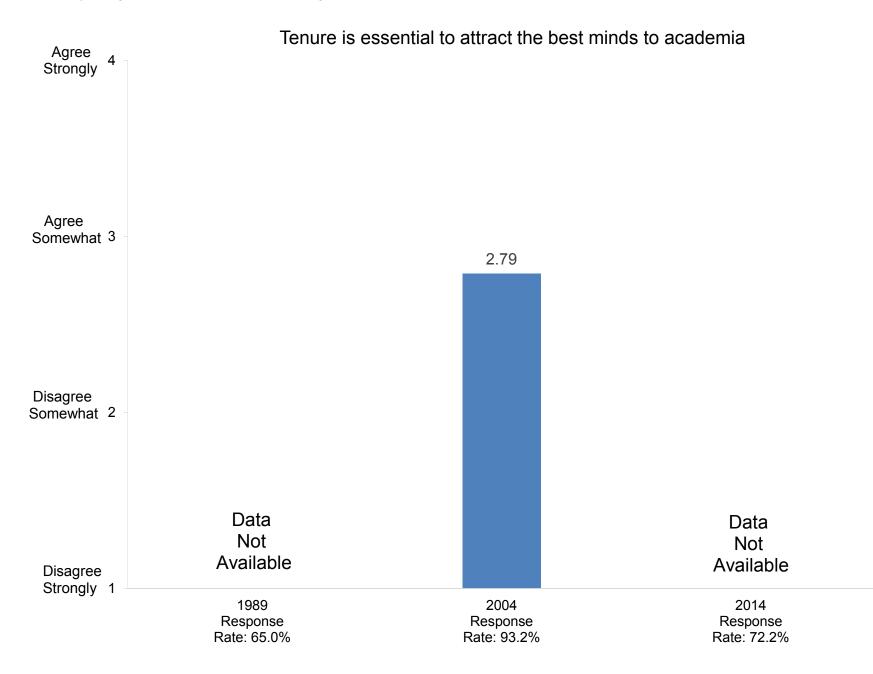

d at least one other administration.)

Response Rates: 1989: 65.0% 2004: 93.2% 2014: 72.2%

**Compiled by the Office of Institutional Research and Assessment** 









In the past two years, how many exhibitions or performances in the fine or applied arts have you presented?



In the past two years, how many of your professional writings have been published or accepted for publication?

























































































Indicate the importance to you of each of the following education goals for undergraduate students:



Develop ability to think critically





Indicate the importance to you of each of the following education goals for undergraduate students:



Promote ability to write effectively



























































































































Indicate how important you believe each priority listed below is at your college or university.



Promote the intellectual development of students

























































Indicate how important you believe each priority listed below is at your college or university.



Indicate how well each of the following describes your college or university:



# It is easy for students to see faculty outside of regular office hours



































































































































How satisfied are you with the following aspects of your job?



#### Compiled by: Office of Institutional Research, Novemb