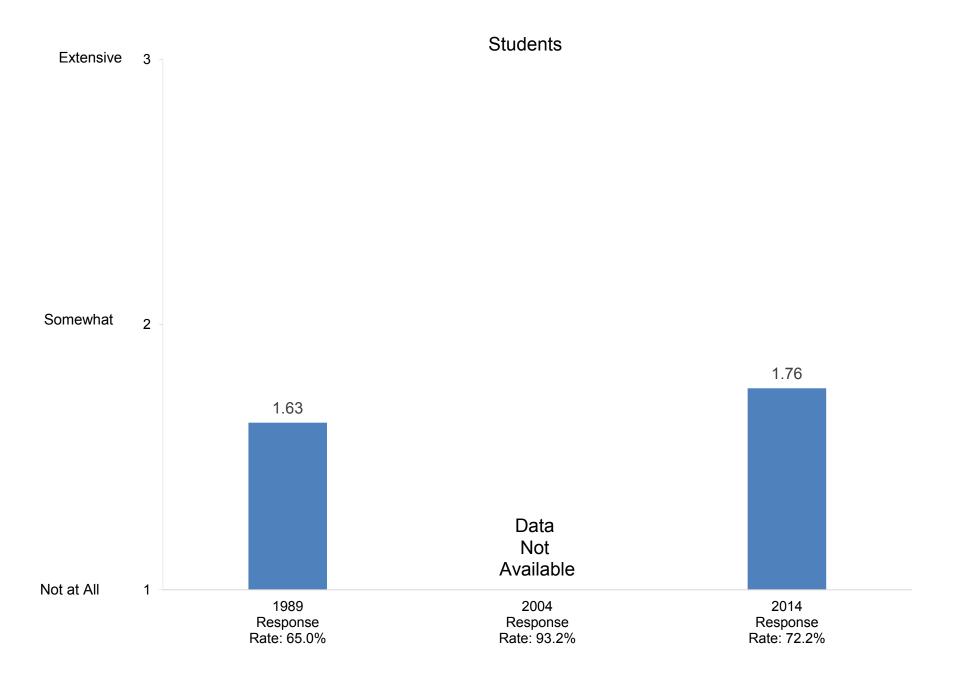

#### Compiled by: Office of Institutional Research, November 2014

Indicate the extent to which each of the following has been a source of stress for you during the past two years.

Indicate the extent to which each of the following has been a source of stress for you during the past two years.