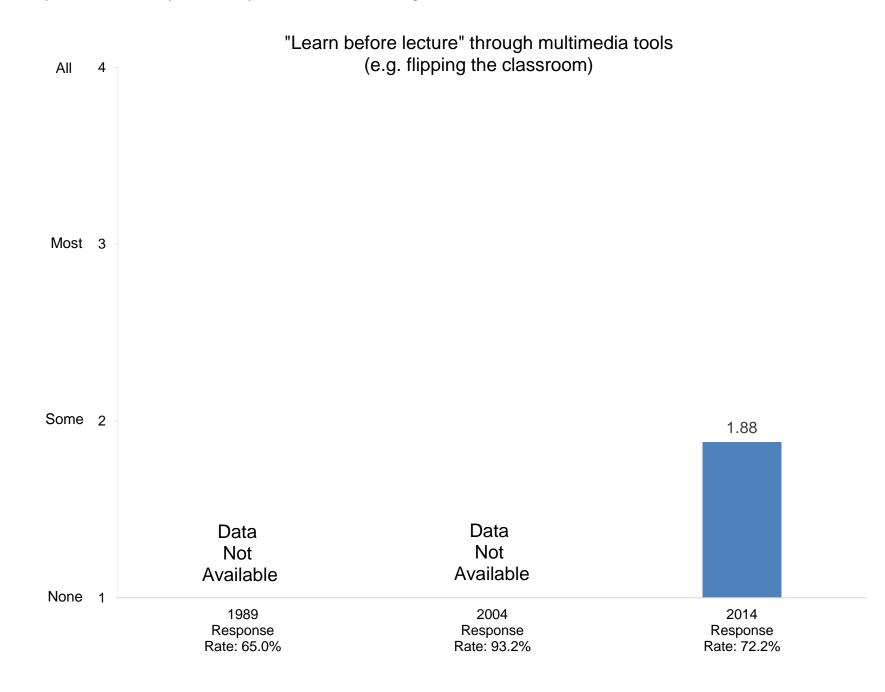

In your interactions with undergraduates, how often in the past year did you encourage them to engage in the following activities?

In your interactions with undergraduates, how often in the past year did you encourage them to engage in the following activities?