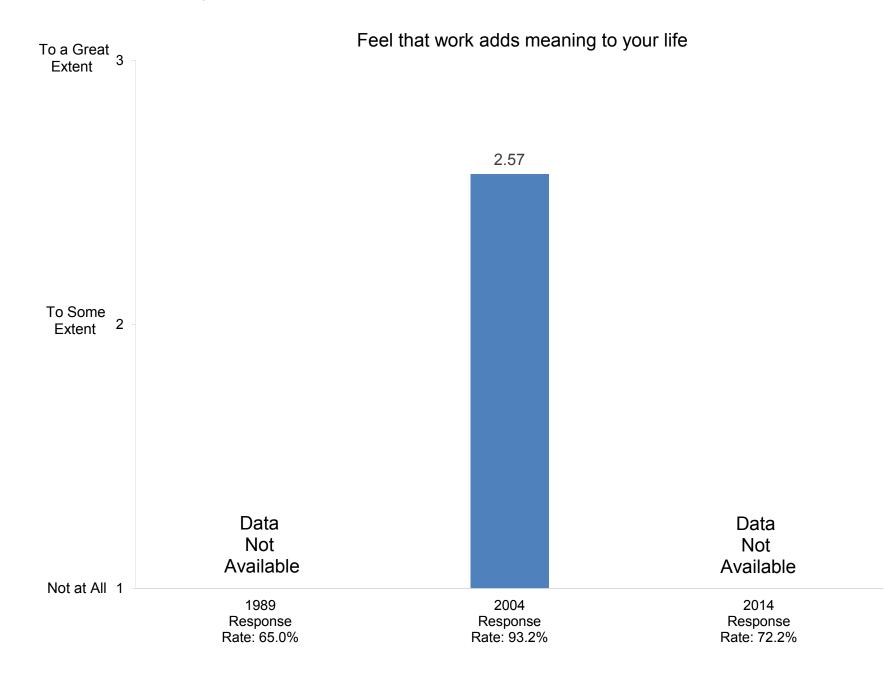

o think critically





Indicate the importance to you of each of the following education goals for undergraduate students:



Promote ability to write effectively



























































































































Indicate how important you believe each priority listed below is at your college or university.



Promote the intellectual development of students

























































Indicate how important you believe each priority listed below is at your college or university.



Indicate how well each of the following describes your college or university:



# It is easy for students to see faculty outside of regular office hours



































































































































How satisfied are you with the following aspects of your job?



#### Compiled by: Office of Institutional Research, November 2014





Indicate the extent to which each of the following has been a source of stress for you during the past two years.



Indicate the extent to which each of the following has been a source of stress for you during the past two years.





















































How many days during the past academic year were you away from campus for professional activities (e.g., professional meetings, speeches, consulting)?























In your interactions with undergraduates, how often in the past year did you encourage them to engage in the following activities?