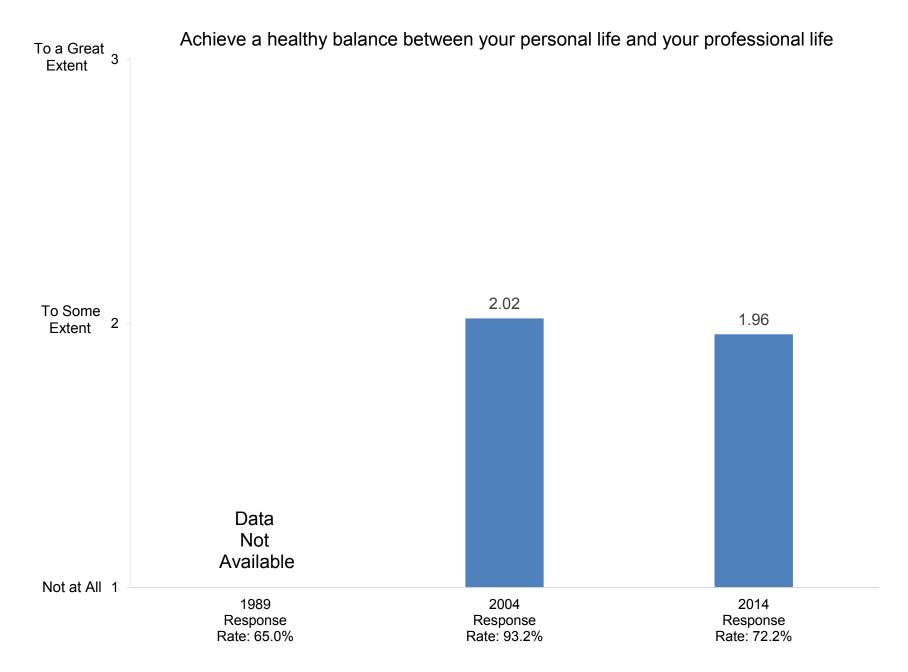

## 1989, 2004, and 2014 Administrations

(Items bookmarked in RED have comparison data for 2014 and at least one other administration.)

Response Rates: 1989: 65.0% 2004: 93.2% 2014: 72.2%

**Compiled by the Office of Institutional Research and Assessment** 