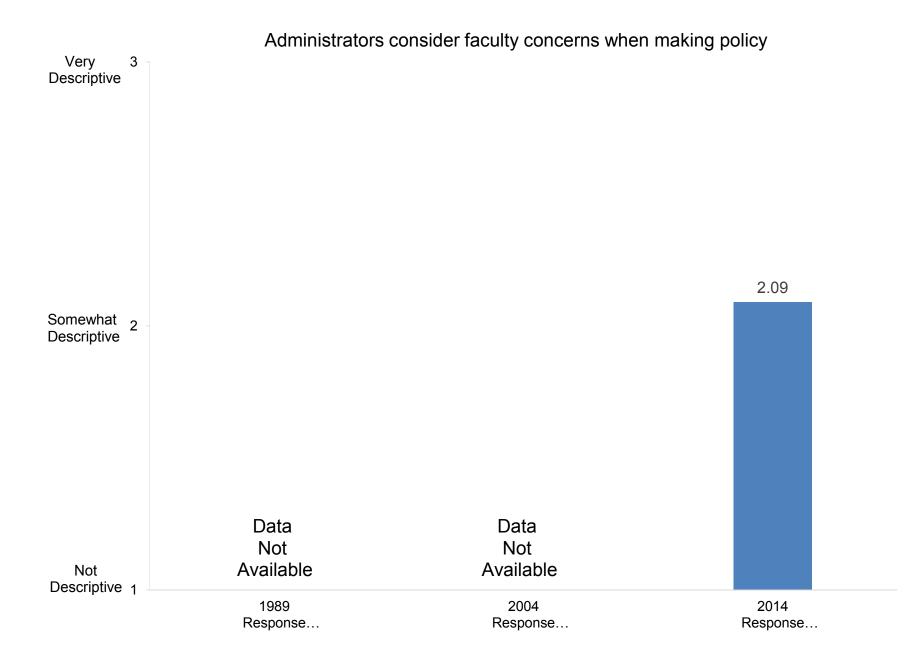

op ability to think critically





Indicate the importance to you of each of the following education goals for undergraduate students:



Promote ability to write effectively



























































































































Indicate how important you believe each priority listed below is at your college or university.



Promote the intellectual development of students

























































Indicate how important you believe each priority listed below is at your college or university.



Indicate how well each of the following describes your college or university:



# It is easy for students to see faculty outside of regular office hours



































































































































How satisfied are you with the following aspects of your job?



#### Compiled by: Office of Institutional Research, November 2014





Indicate the extent to which each of the following has been a source of stress for you during the past two years.



Indicate the extent to which each of the following has been a source of stress for you during the past two years.





















































How many days during the past academic year were you away from campus for professional activities (e.g., professional meetings, speeches, consulting)?























In your interactions with undergraduates, how often in the past year did you encourage them to engage in the following