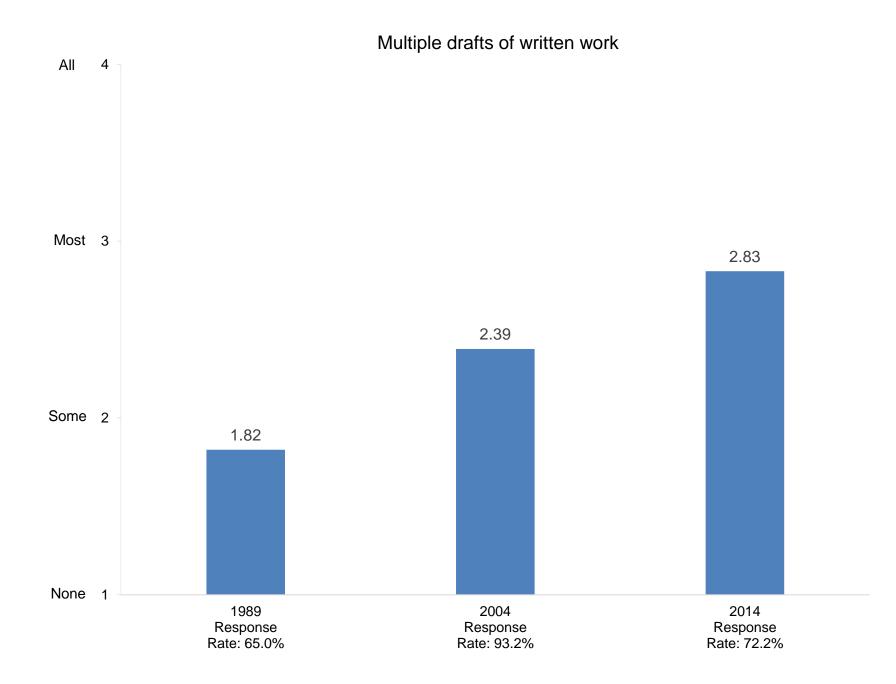

How many days during the past academic year were you away from campus for professional activities (e.g., professional meetings, speeches, consulting)?

In your interactions with undergraduates, how often in the past year did you encourage them to engage in the following activities?

In your interactions with undergraduates, how often in the past year did you encourage them to engage in the following activities?

In your interactions with undergraduates, how often in the past year did you encourage them to engage in the following activities?