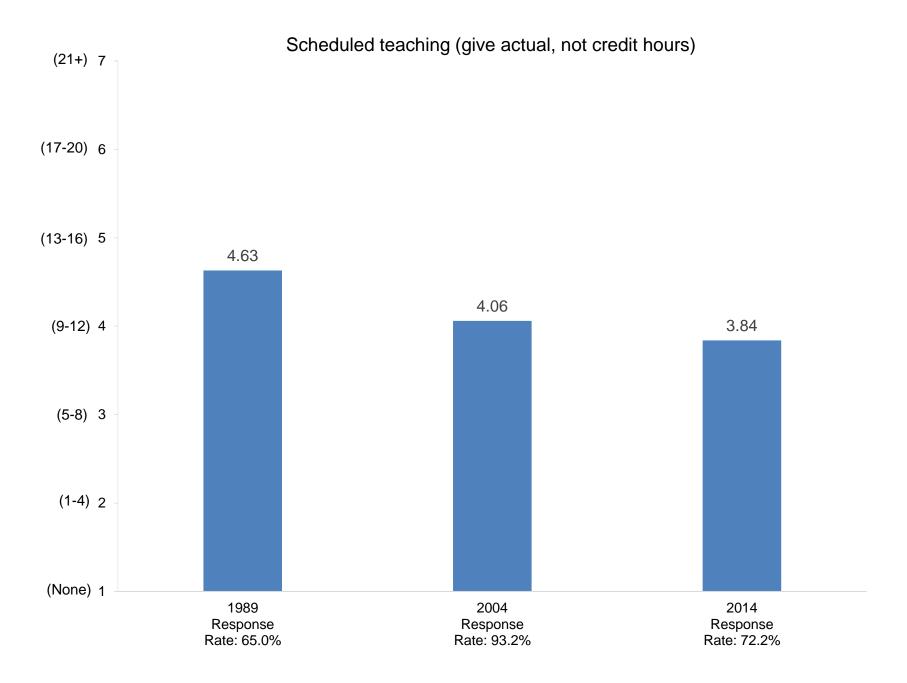

How many days during the past academic year were you away from campus for professional activities (e.g., professional meetings, speeches, consulting)?

In your interactions with undergraduates, how often in the past year did you encourage them to engage in the following activities?