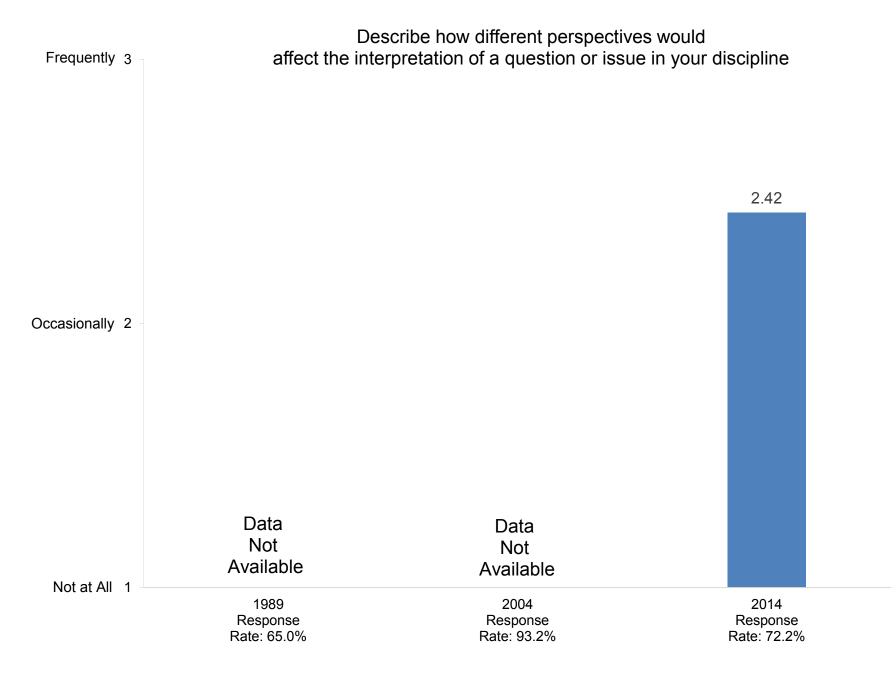

How many days during the past academic year were you away from campus for professional activities (e.g., professional meetings, speeches, consulting)?

In your interactions with undergraduates, how often in the past year did you encourage them to engage in the following activities?

In your interactions with undergraduates, how often in the past year did you encourage them to engage in the following activities?

In your interactions with undergraduates, how often in the past year did you encourage them to engage in the following activities?