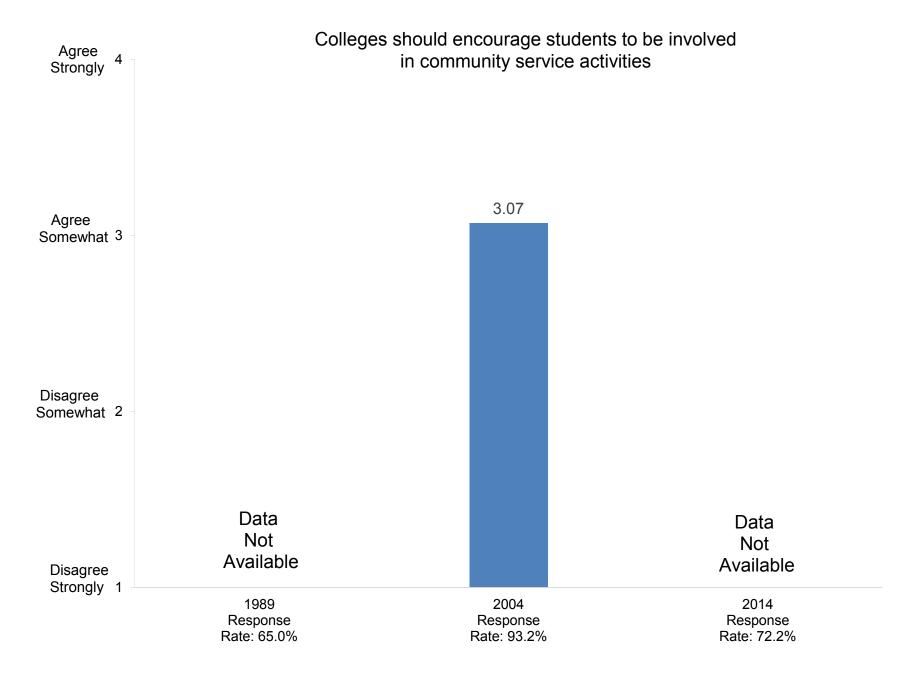

Indicate the importance to you of each of the following education goals for undergraduate students:

Develop ability to think critically

Indicate the importance to you of each of the following education goals for undergraduate students: