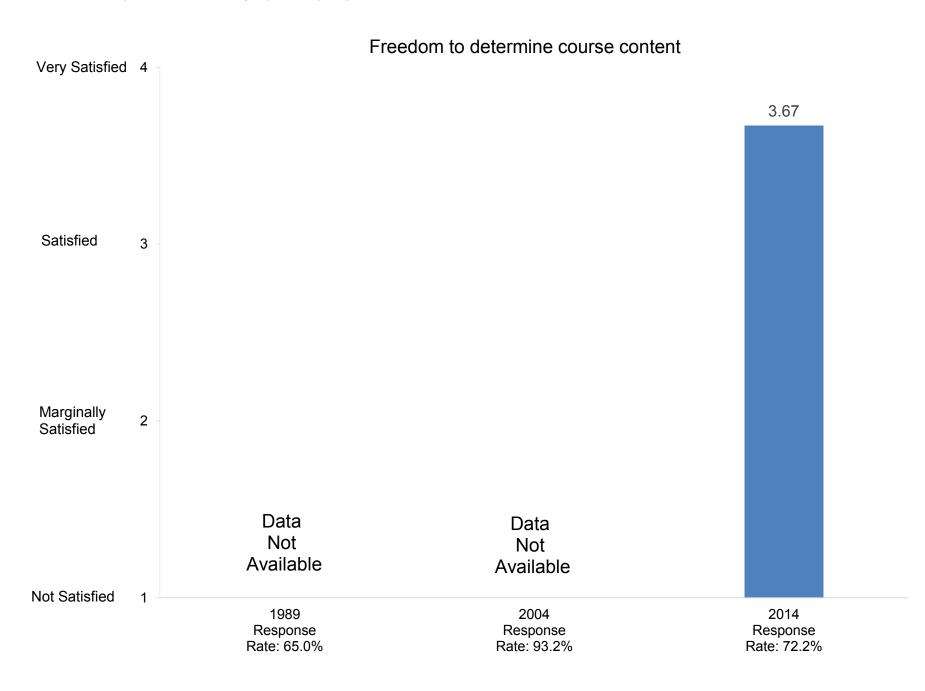

# It is easy for students to see faculty outside of regular office hours

How satisfied are you with the following aspects of your job?