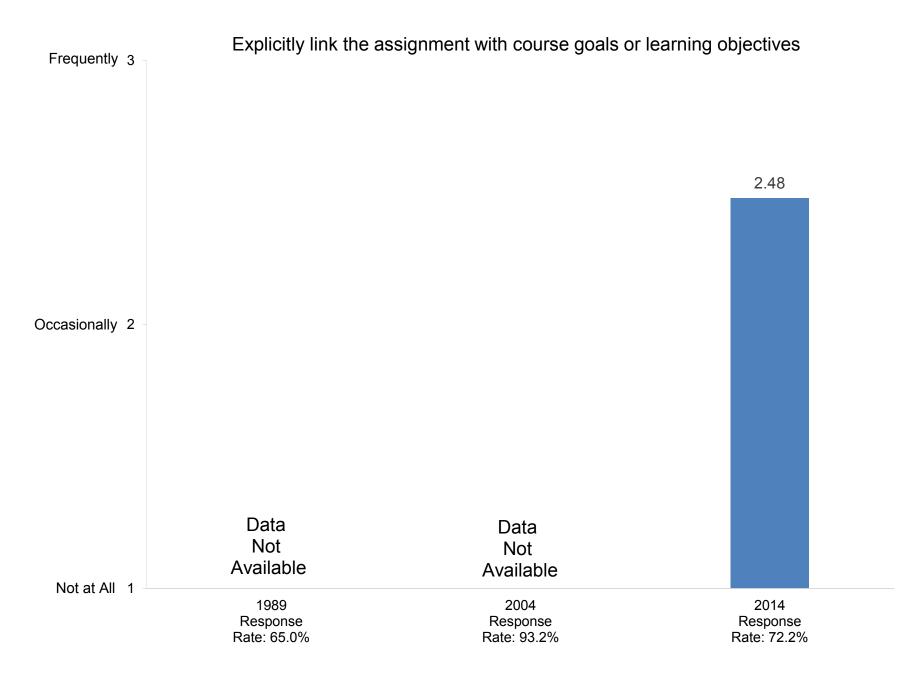

In your interactions with undergraduates, how often in the past year did you encourage them to engage in the following activities?

In your interactions with undergraduates, how often in the past year did you encourage them to engage in the following activities?