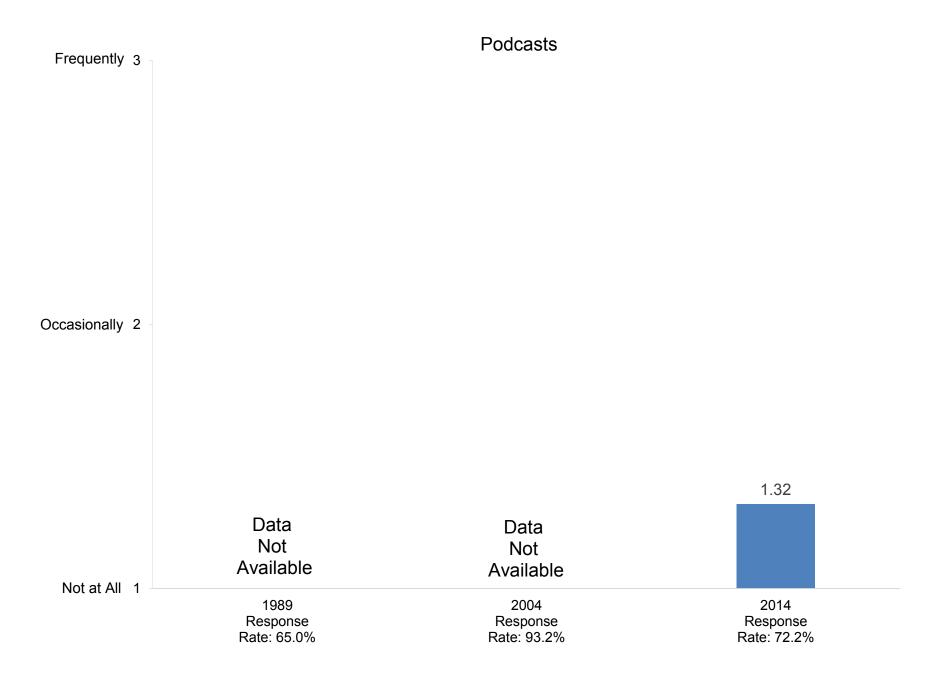

How many days during the past academic year were you away from campus for professional activities (e.g., professional meetings, speeches, consulting)?

In your interactions with undergraduates, how often in the past year did you encourage them to engage in the following activities?

In your interactions with undergraduates, how often in the past year did you encourage them to engage in the following activities?

In your interactions with undergraduates, how often in the past year did you encourage them to engage in the following activities?