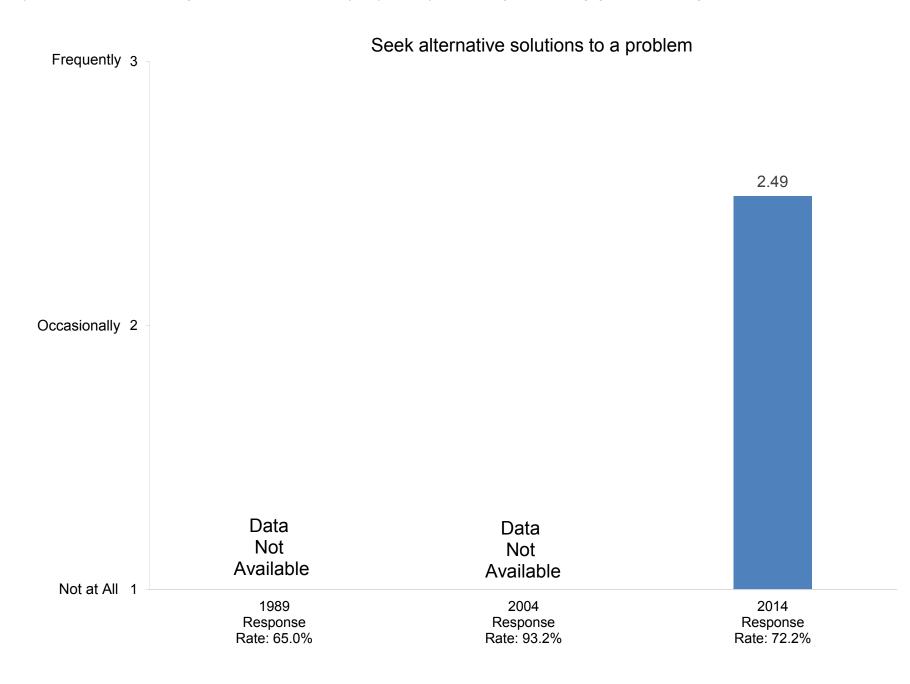

How many days during the past academic year were you away from campus for professional activities (e.g., professional meetings, speeches, consulting)?

In your interactions with undergraduates, how often in the past year did you encourage them to engage in the following activities?

In your interactions with undergraduates, how often in the past year did you encourage them to engage in the following activities?

In your interactions with undergraduates, how often in the past year did you encourage them to engage in the following activities?