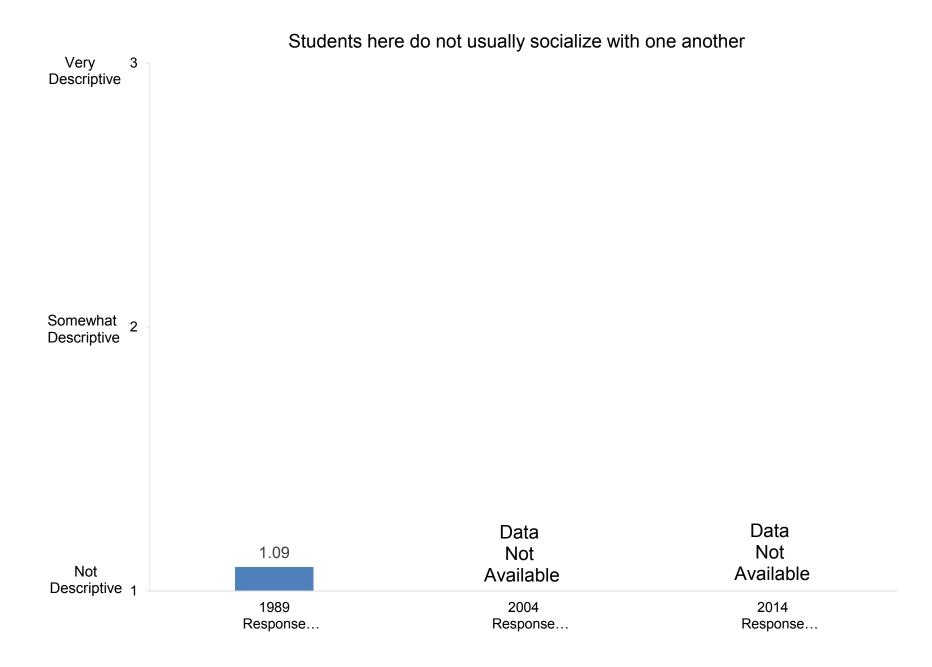

Develop ability to think critically





Indicate the importance to you of each of the following education goals for undergraduate students:



Promote ability to write effectively



























































































































Indicate how important you believe each priority listed below is at your college or university.



Promote the intellectual development of students

























































Indicate how important you believe each priority listed below is at your college or university.



Indicate how well each of the following describes your college or university:



# It is easy for students to see faculty outside of regular office hours



































































































































How satisfied are you with the following aspects of your job?



#### Compiled by: Office of Institutional Research, November 2014





Indicate the extent to which each of the following has been a source of stress for you during the past two years.



Indicate the extent to which each of the following has been a source of stress for you during the past two years.





















































How many days during the past academic year were you away from campus for professional activities (e.g., professional meetings, speeches, consulting)?























In your interactions with undergraduates, how often in the past year did you encourage them to engage in the fol