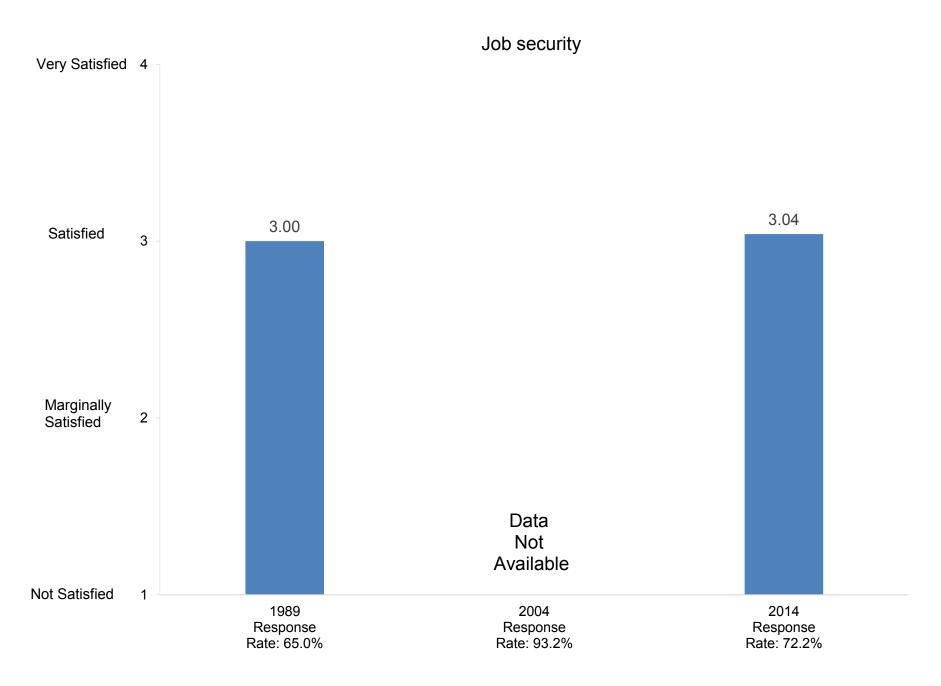

# It is easy for students to see faculty outside of regular office hours

How satisfied are you with the following aspects of your job?