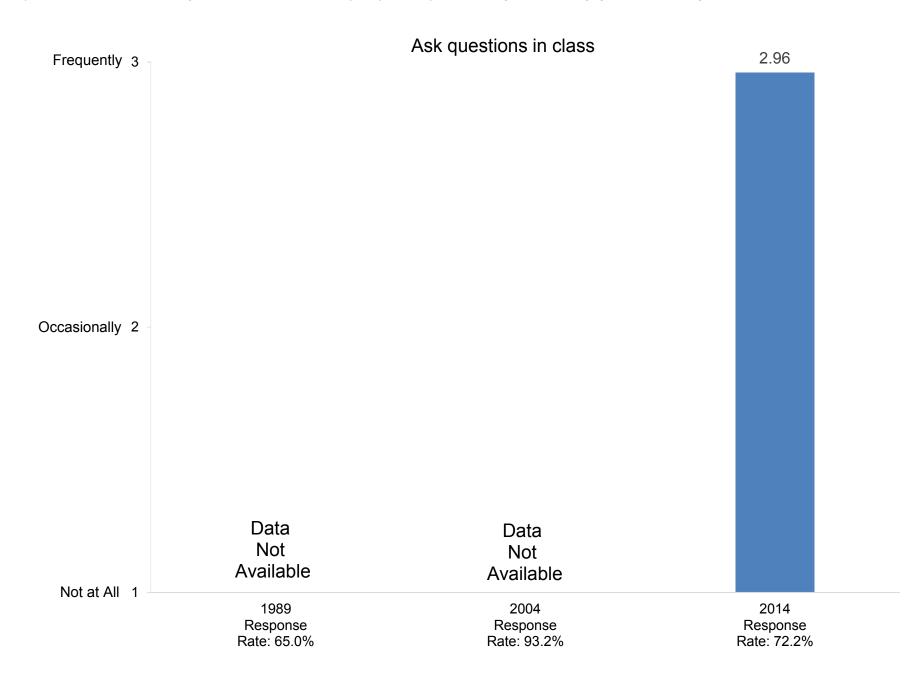

How many days during the past academic year were you away from campus for professional activities (e.g., professional meetings, speeches, consulting)?

In your interactions with undergraduates, how often in the past year did you encourage them to engage in the following activities?

In your interactions with undergraduates, how often in the past year did you encourage them to engage in the following activities?

In your interactions with undergraduates, how often in the past year did you encourage them to engage in the following activities?