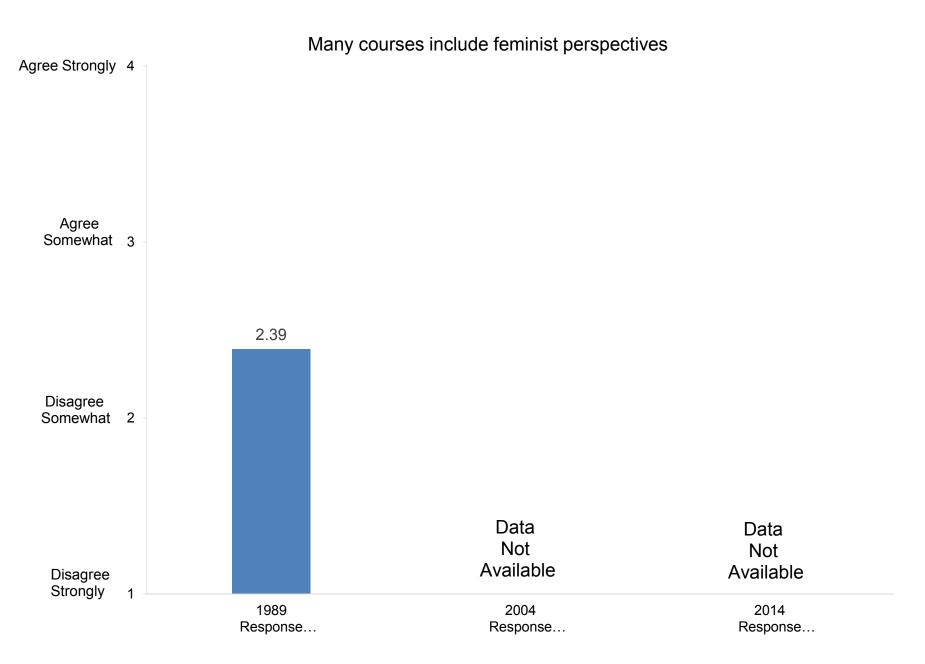

1989: 65.0% 2004: 93.2% 2014: 72.2%

**Compiled by the Office of Institutional Research and Assessment** 









In the past two years, how many exhibitions or performances in the fine or applied arts have you presented?



In the past two years, how many of your professional writings have been published or accepted for publication?

























































































Indicate the importance to you of each of the following education goals for undergraduate students:



Develop ability to think critically





Indicate the importance to you of each of the following education goals for undergraduate students:



Promote ability to write effectively



























































































































Indicate how important you believe each priority listed below is at your college or university.



Promote the intellectual development of students

























































Indicate how important you believe each priority listed below is at your college or university.



Indicate how well each of the following describes your college or university:



# It is easy for students to see faculty outside of regular office hours



































































































































How satisfied are you with the following aspects of your job?



#### Compiled by: Office of Institutional Research, November 2014





Indicate the extent to which each of the