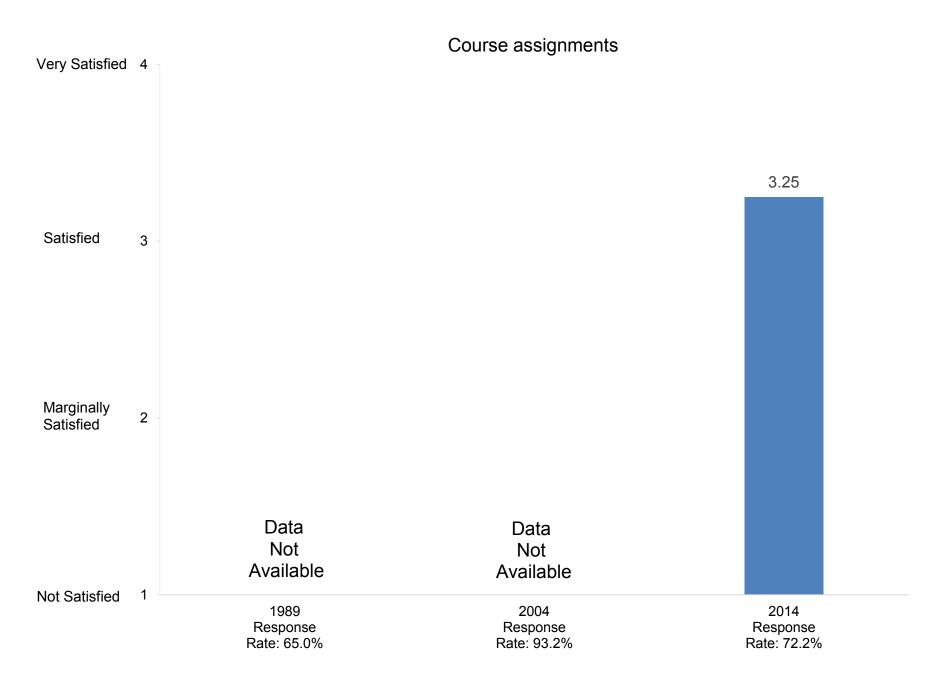

# It is easy for students to see faculty outside of regular office hours

How satisfied are you with the following aspects of your job?