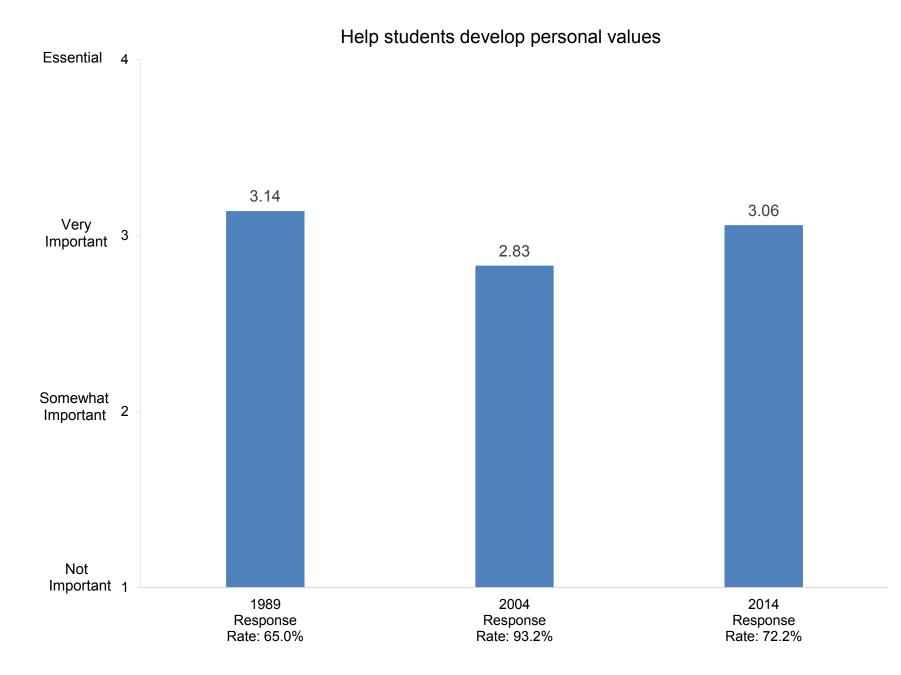

Indicate the importance to you of each of the following education goals for undergraduate students:

Develop ability to think critically

Indicate the importance to you of each of the following education goals for undergraduate students: