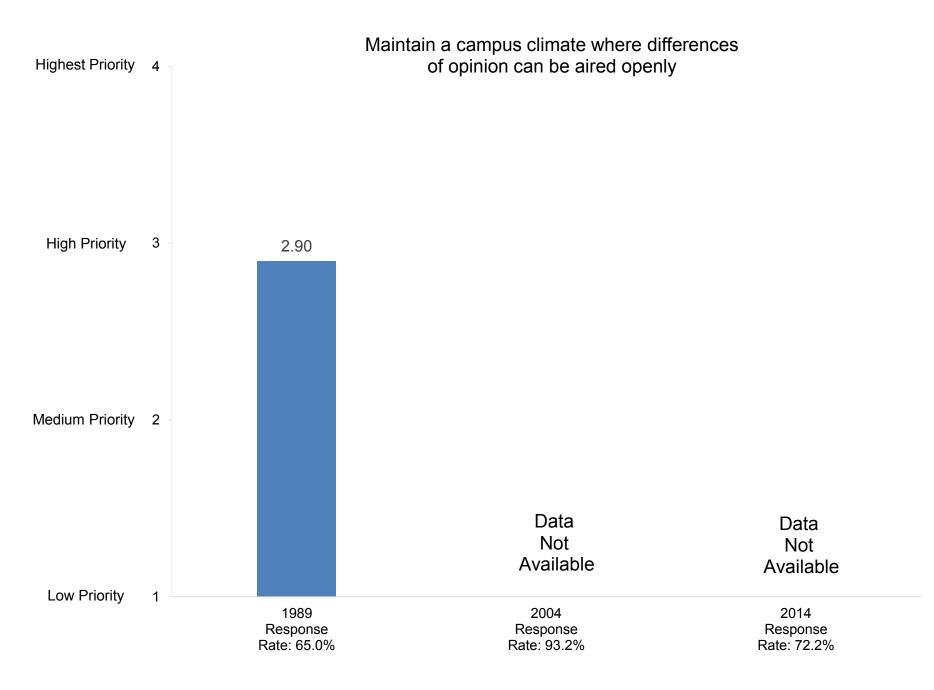

Promote ability to write effectively

Indicate how important you believe each priority listed below is at your college or university.

Promote the intellectual development of students

Indicate how important you believe each priority listed below is at your college or university.