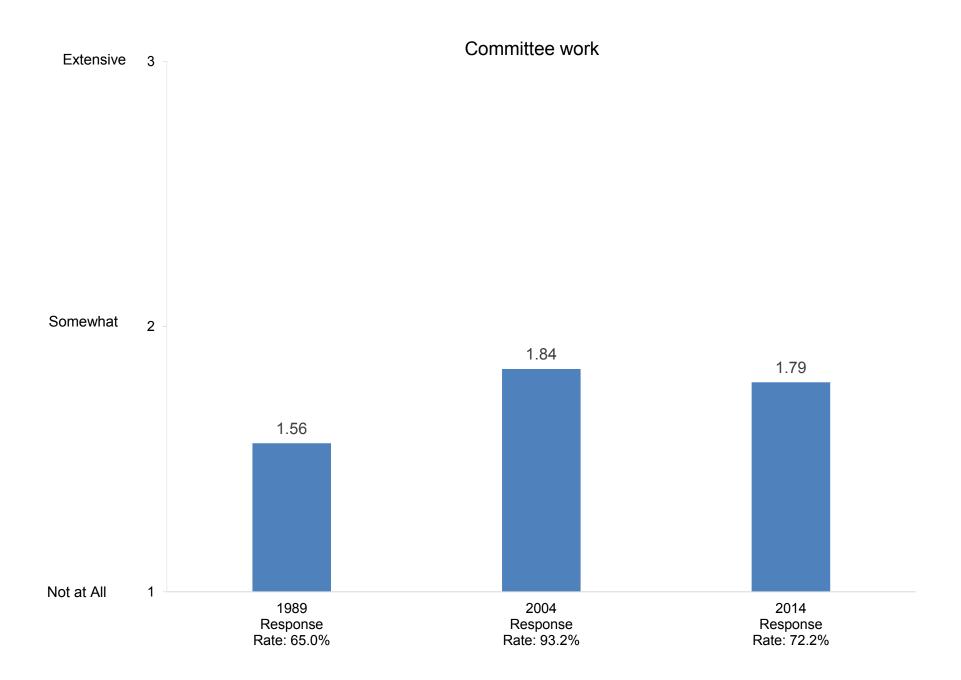

#### Compiled by: Office of Institutional Research, November 2014

Indicate the extent to which each of the following has been a source of stress for you during the past two years.

Indicate the extent to which each of the following has been a source of stress for you during the past two years.