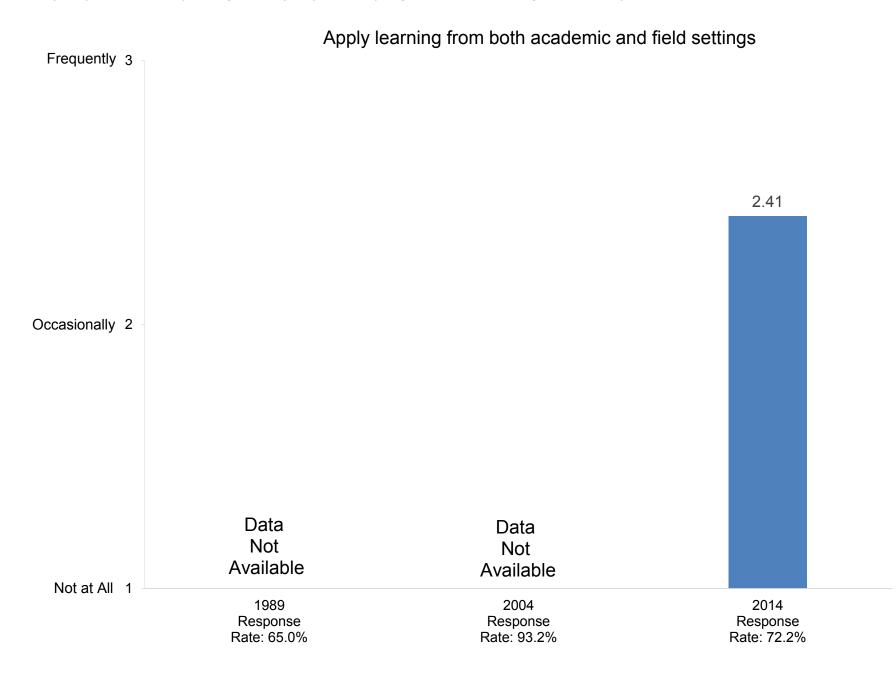

How many days during the past academic year were you away from campus for professional activities (e.g., professional meetings, speeches, consulting)?

In your interactions with undergraduates, how often in the past year did you encourage them to engage in the following activities?

In your interactions with undergraduates, how often in the past year did you encourage them to engage in the following activities?

In your interactions with undergraduates, how often in the past year did you encourage them to engage in the following activities?