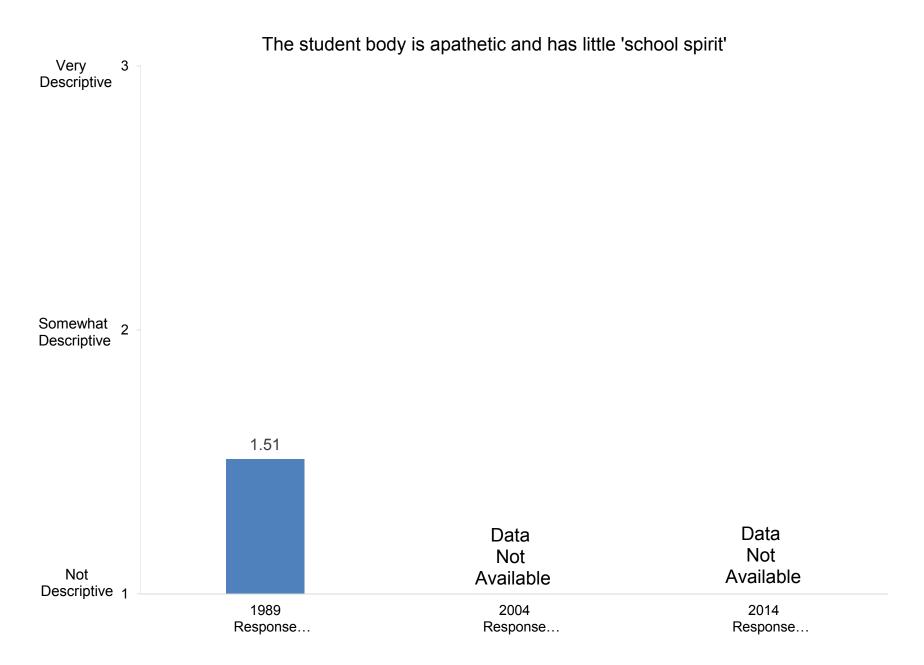

Develop ability to think critically





Indicate the importance to you of each of the following education goals for undergraduate students:



Promote ability to write effectively



























































































































Indicate how important you believe each priority listed below is at your college or university.



Promote the intellectual development of students

























































Indicate how important you believe each priority listed below is at your college or university.



Indicate how well each of the following describes your college or university:



# It is easy for students to see faculty outside of regular office hours



































































































































How satisfied are you with the following aspects of your job?



#### Compiled by: Office of Institutional Research, November 2014





Indicate the extent to which each of the following has been a source of stress for you during the past two years.



Indicate the extent to which each of the following has been a source of stress for you during the past two years.





















































How many days during the past academic year were you away from campus for professional activities (e.g., professional meetings, speeches, consulting)?























In your interactions with undergraduates, how often in the past year did you encourage them to engage in the f