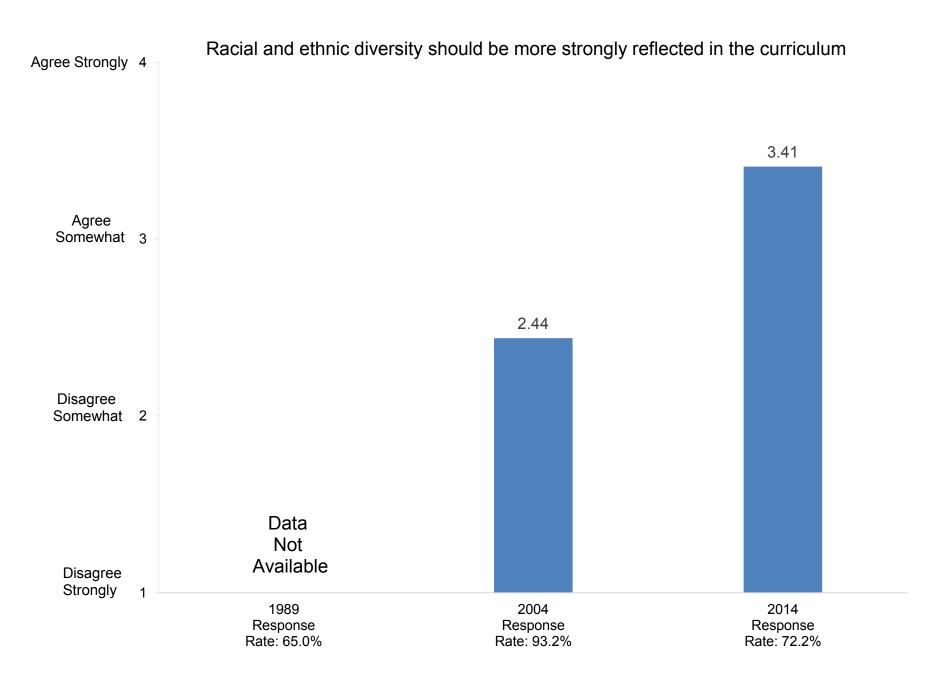

inistration.)

Response Rates: 1989: 65.0% 2004: 93.2% 2014: 72.2%

**Compiled by the Office of Institutional Research and Assessment** 









In the past two years, how many exhibitions or performances in the fine or applied arts have you presented?



In the past two years, how many of your professional writings have been published or accepted for publication?

























































































Indicate the importance to you of each of the following education goals for undergraduate students:



Develop ability to think critically





Indicate the importance to you of each of the following education goals for undergraduate students:



Promote ability to write effectively



























































































































Indicate how important you believe each priority listed below is at your college or university.



Promote the intellectual development of students

























































Indicate how important you believe each priority listed below is at your college or university.



Indicate how well each of the following describes your college or university:



# It is easy for students to see faculty outside of regular office hours



































































































































How satisfied are you with the following aspects of your job?



#### Compiled by: Office of Institutional Research, November 2014





Indicate th