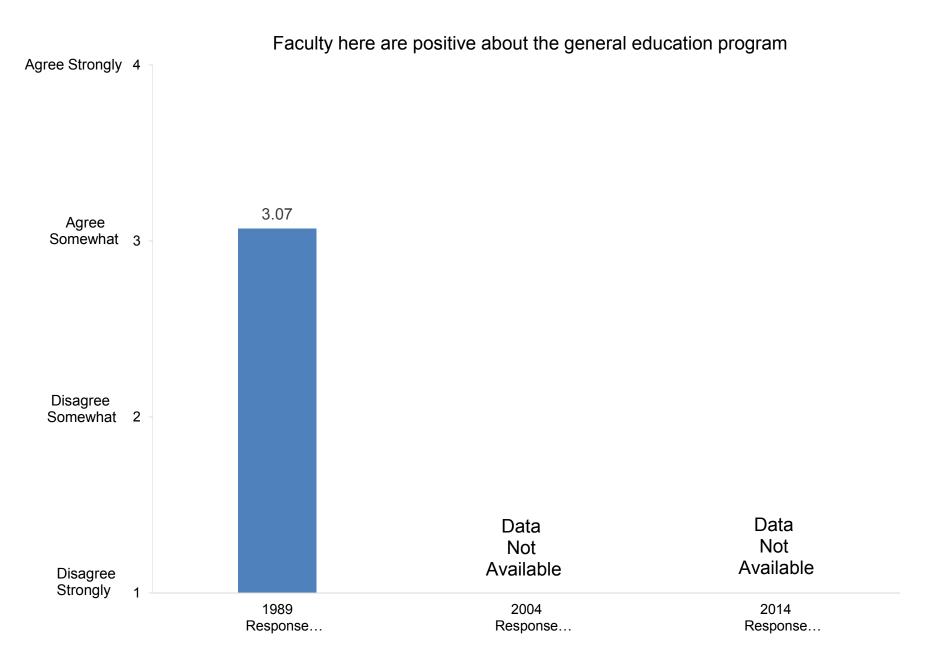

s: 1989: 65.0% 2004: 93.2% 2014: 72.2%

**Compiled by the Office of Institutional Research and Assessment** 









In the past two years, how many exhibitions or performances in the fine or applied arts have you presented?



In the past two years, how many of your professional writings have been published or accepted for publication?

























































































Indicate the importance to you of each of the following education goals for undergraduate students:



Develop ability to think critically





Indicate the importance to you of each of the following education goals for undergraduate students:



Promote ability to write effectively



























































































































Indicate how important you believe each priority listed below is at your college or university.



Promote the intellectual development of students

























































Indicate how important you believe each priority listed below is at your college or university.



Indicate how well each of the following describes your college or university:



# It is easy for students to see faculty outside of regular office hours



































































































































How satisfied are you with the following aspects of your job?



#### Compiled by: Office of Institutional Research, November 2014





Indicate the extent to which each of th