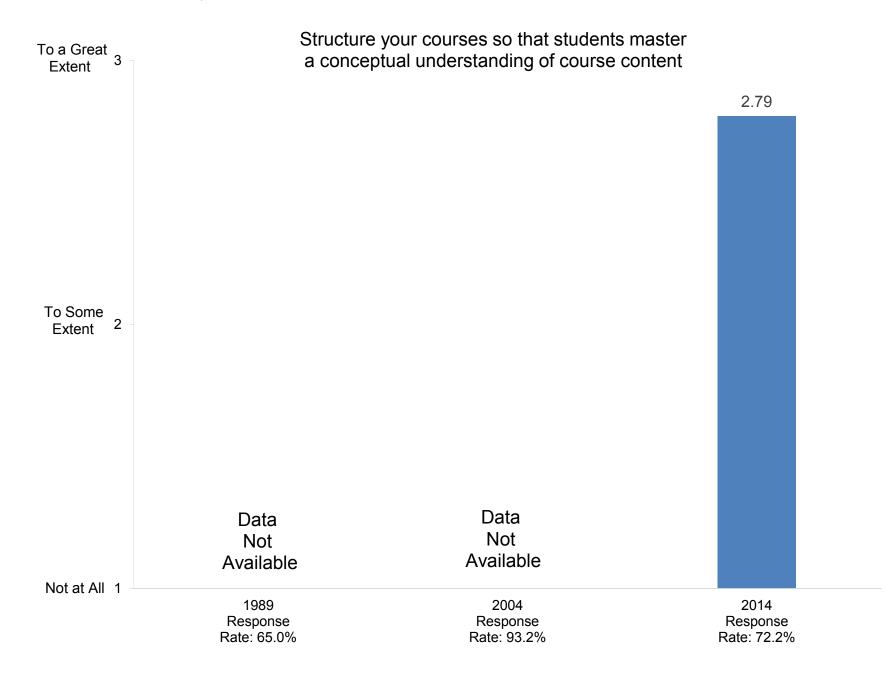

In your interactions with undergraduates, how often in the past year did you encourage them to engage in the following activities?

In your interactions with undergraduates, how often in the past year did you encourage them to engage in the following activities?