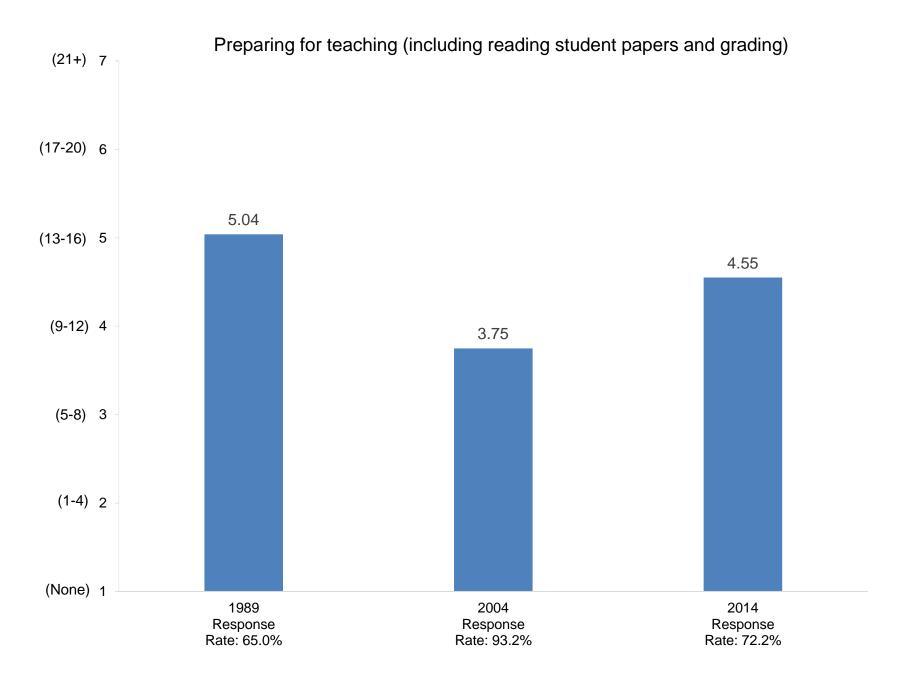

How many days during the past academic year were you away from campus for professional activities (e.g., professional meetings, speeches, consulting)?

In your interactions with undergraduates, how often in the past year did you encourage them to engage in the following activities?