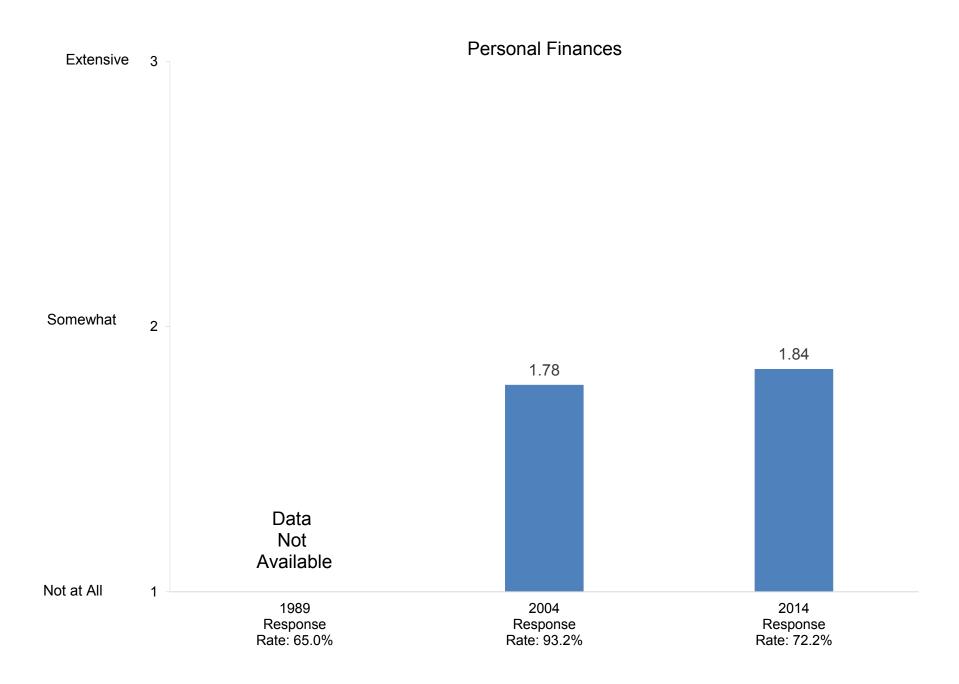

#### Compiled by: Office of Institutional Research, November 2014

Indicate the extent to which each of the following has been a source of stress for you during the past two years.

Indicate the extent to which each of the following has been a source of stress for you during the past two years.