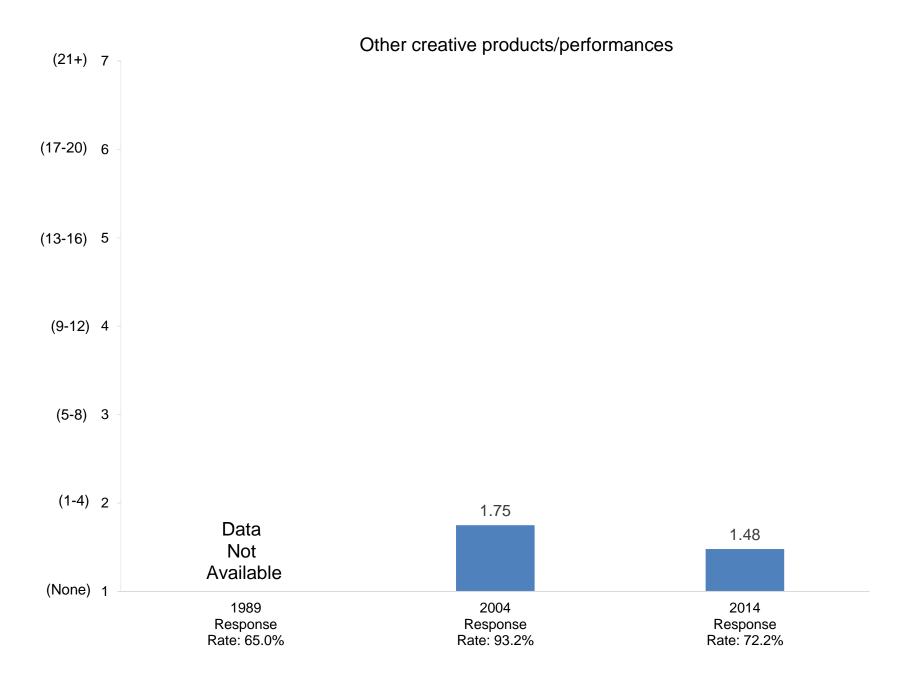

In the past two years, how many exhibitions or performances in the fine or applied arts have you presented?

In the past two years, how many of your professional writings have been published or accepted for publication?