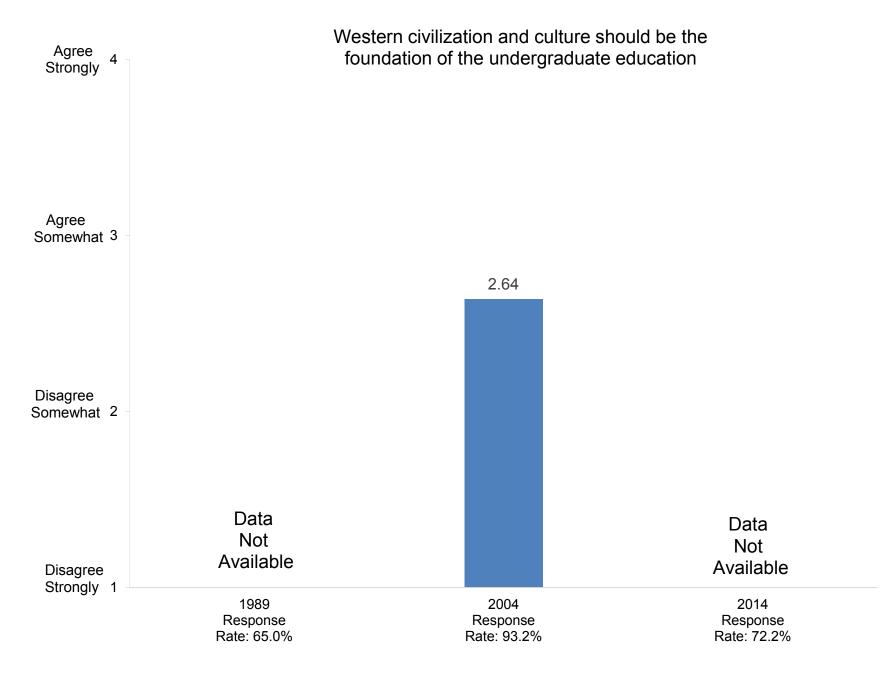

Promote ability to write effectively

Indicate how important you believe each priority listed below is at your college or university.

Promote the intellectual development of students

Indicate how important you believe each priority listed below is at your college or university.