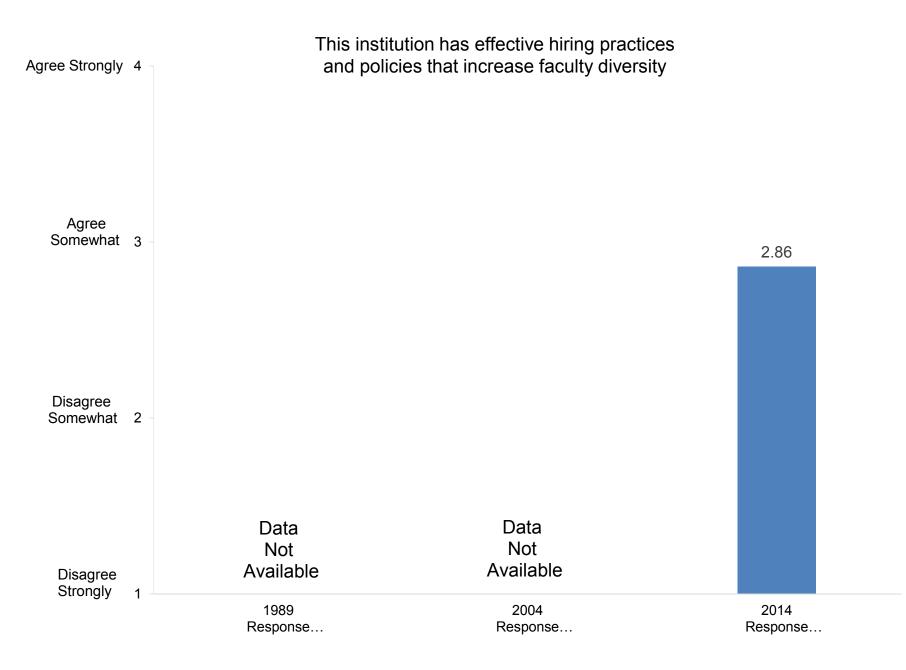

0% 2004: 93.2% 2014: 72.2%

**Compiled by the Office of Institutional Research and Assessment** 









In the past two years, how many exhibitions or performances in the fine or applied arts have you presented?



In the past two years, how many of your professional writings have been published or accepted for publication?

























































































Indicate the importance to you of each of the following education goals for undergraduate students:



Develop ability to think critically





Indicate the importance to you of each of the following education goals for undergraduate students:



Promote ability to write effectively



























































































































Indicate how important you believe each priority listed below is at your college or university.



Promote the intellectual development of students

























































Indicate how important you believe each priority listed below is at your college or university.



Indicate how well each of the following describes your college or university:



# It is easy for students to see faculty outside of regular office hours



































































































































How satisfied are you with the following aspects of your job?



#### Compiled by: Office of Institutional Research, November 2014





Indicate the extent to which each of the following