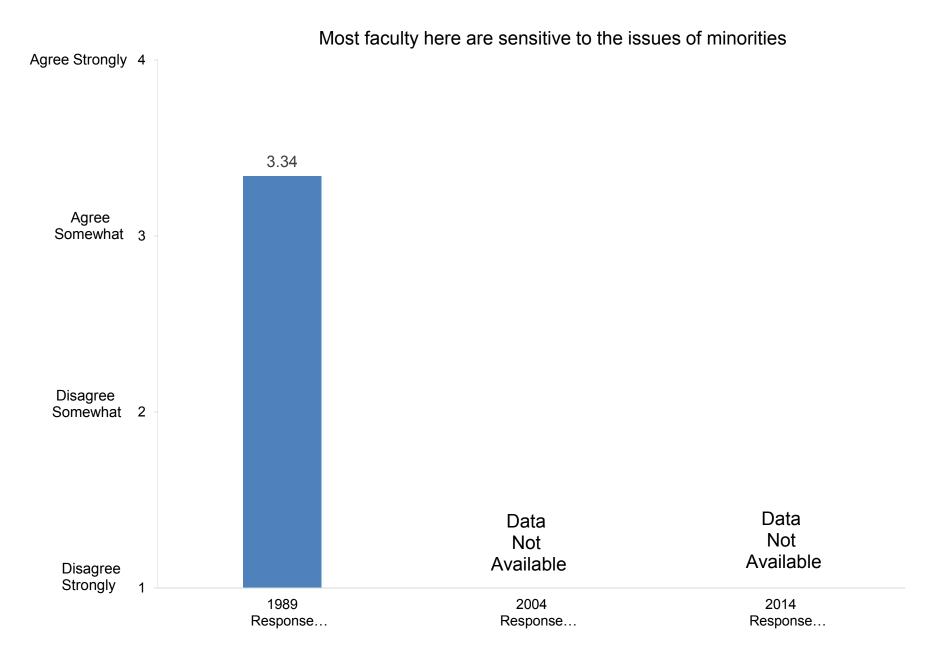

n.)

Response Rates: 1989: 65.0% 2004: 93.2% 2014: 72.2%

**Compiled by the Office of Institutional Research and Assessment** 









In the past two years, how many exhibitions or performances in the fine or applied arts have you presented?



In the past two years, how many of your professional writings have been published or accepted for publication?

























































































Indicate the importance to you of each of the following education goals for undergraduate students:



Develop ability to think critically





Indicate the importance to you of each of the following education goals for undergraduate students:



Promote ability to write effectively



























































































































Indicate how important you believe each priority listed below is at your college or university.



Promote the intellectual development of students

























































Indicate how important you believe each priority listed below is at your college or university.



Indicate how well each of the following describes your college or university:



# It is easy for students to see faculty outside of regular office hours



































































































































How satisfied are you with the following aspects of your job?



#### Compiled by: Office of Institutional Research, November 2014





Indicate the extent t