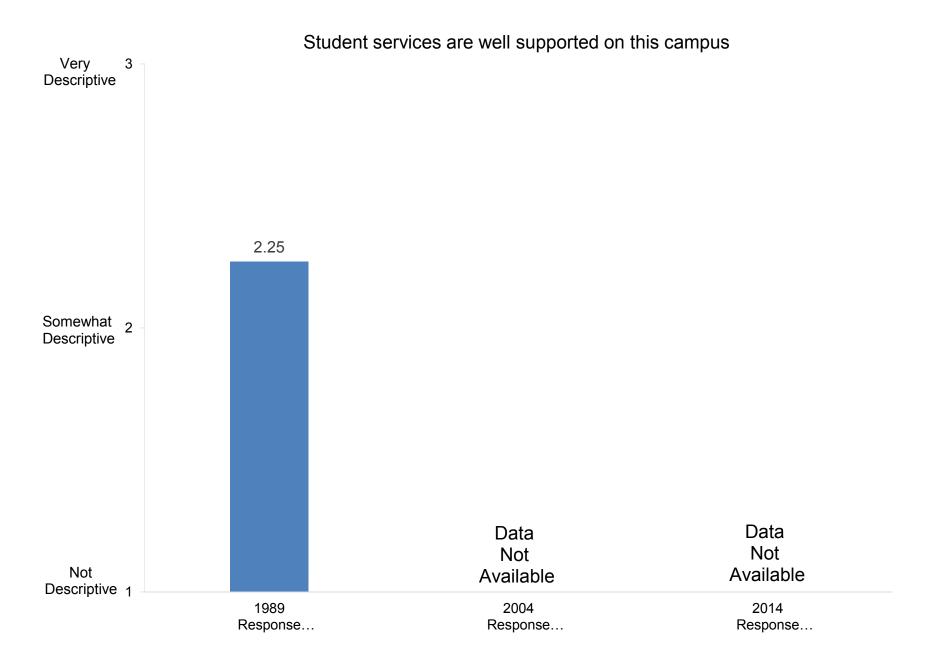

evelop ability to think critically





Indicate the importance to you of each of the following education goals for undergraduate students:



Promote ability to write effectively



























































































































Indicate how important you believe each priority listed below is at your college or university.



Promote the intellectual development of students

























































Indicate how important you believe each priority listed below is at your college or university.



Indicate how well each of the following describes your college or university:



# It is easy for students to see faculty outside of regular office hours



































































































































How satisfied are you with the following aspects of your job?



#### Compiled by: Office of Institutional Research, November 2014





Indicate the extent to which each of the following has been a source of stress for you during the past two years.



Indicate the extent to which each of the following has been a source of stress for you during the past two years.





















































How many days during the past academic year were you away from campus for professional activities (e.g., professional meetings, speeches, consulting)?























In your interactions with undergraduates, how often in the past year did you encourage them to engage in the follo