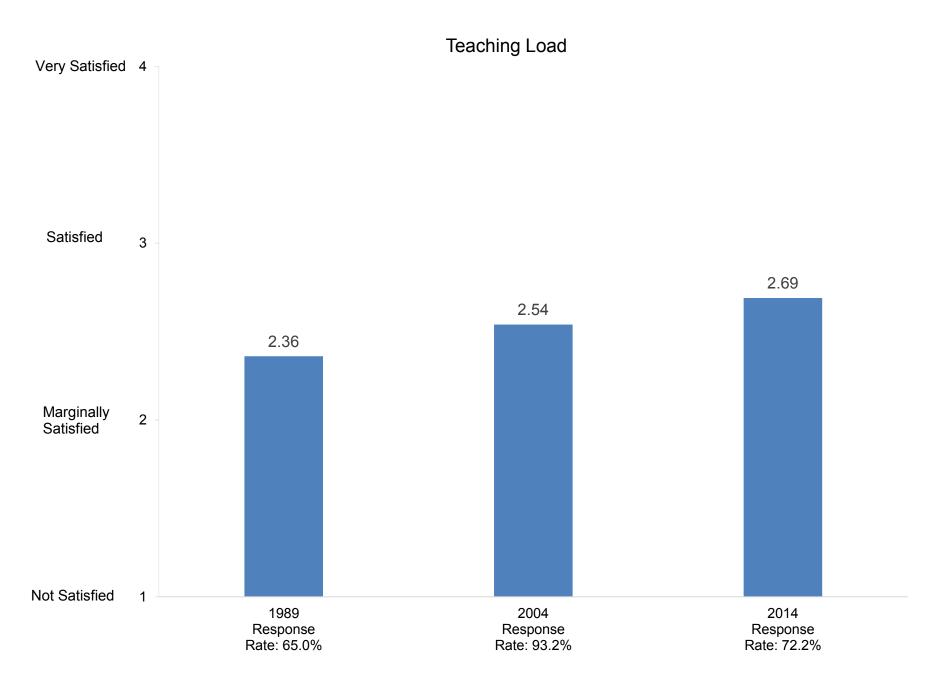

# It is easy for students to see faculty outside of regular office hours

How satisfied are you with the following aspects of your job?