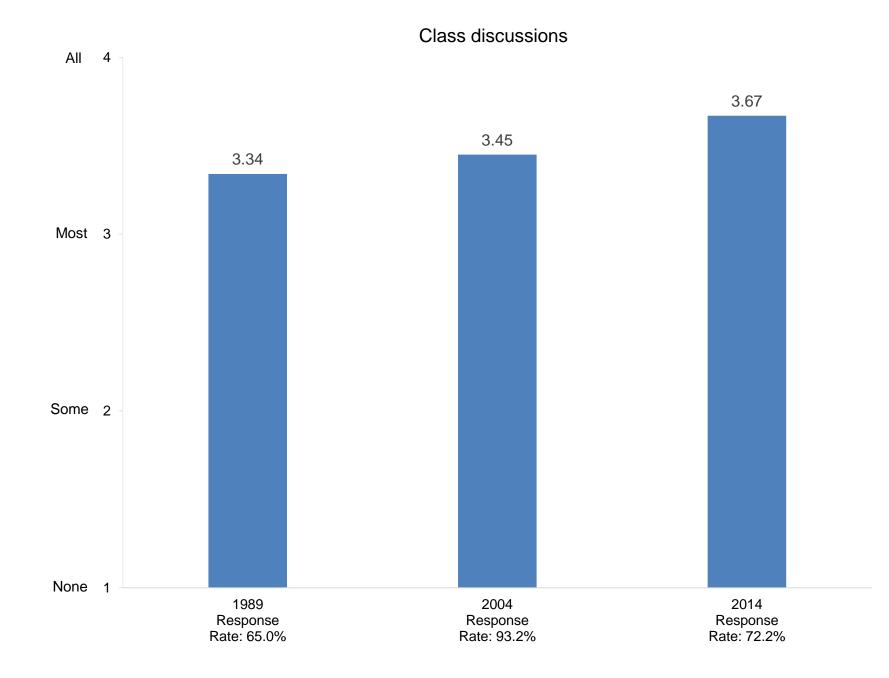

In your interactions with undergraduates, how often in the past year did you encourage them to engage in the following activities?

In your interactions with undergraduates, how often in the past year did you encourage them to engage in the following activities?