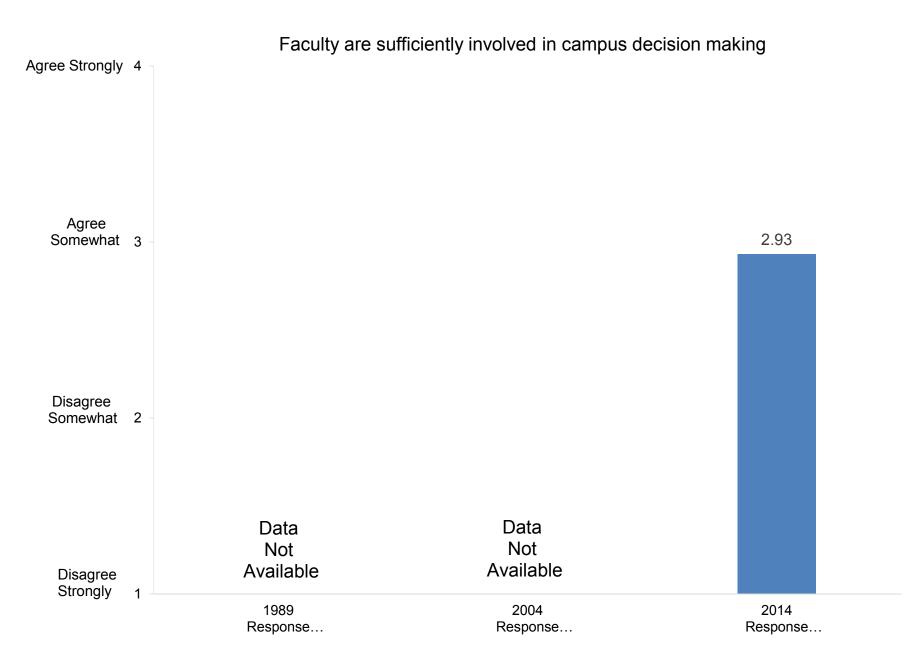

93.2% 2014: 72.2%

**Compiled by the Office of Institutional Research and Assessment** 









In the past two years, how many exhibitions or performances in the fine or applied arts have you presented?



In the past two years, how many of your professional writings have been published or accepted for publication?

























































































Indicate the importance to you of each of the following education goals for undergraduate students:



Develop ability to think critically





Indicate the importance to you of each of the following education goals for undergraduate students:



Promote ability to write effectively



























































































































Indicate how important you believe each priority listed below is at your college or university.



Promote the intellectual development of students

























































Indicate how important you believe each priority listed below is at your college or university.



Indicate how well each of the following describes your college or university:



# It is easy for students to see faculty outside of regular office hours



































































































































How satisfied are you with the following aspects of your job?



#### Compiled by: Office of Institutional Research, November 2014





Indicate the extent to which each of the following has been