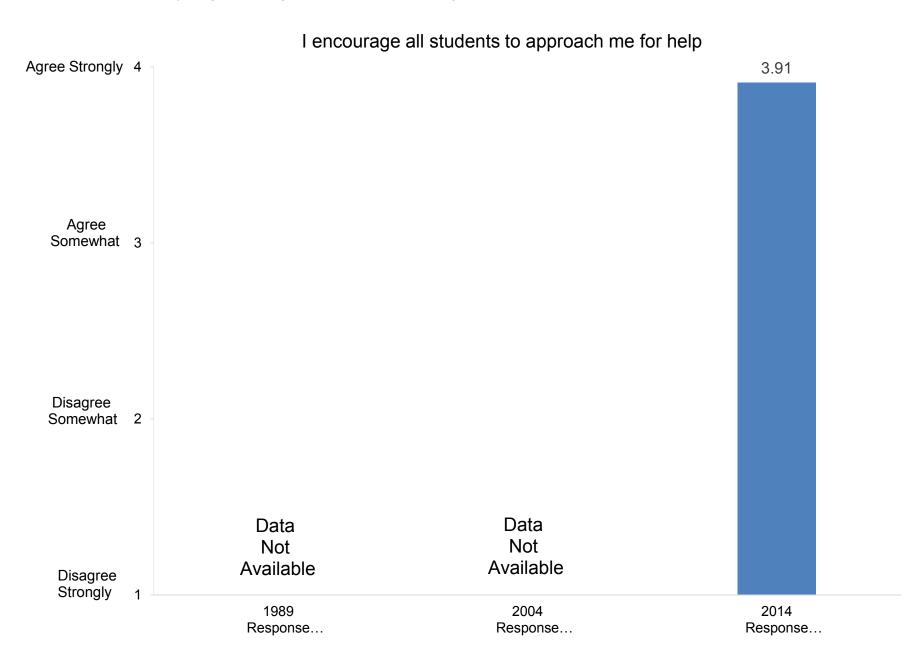

How many days during the past academic year were you away from campus for professional activities (e.g., professional meetings, speeches, consulting)?

In your interactions with undergraduates, how often in the past year did you encourage them to engage in the following activities?

In your interactions with undergraduates, how often in the past year did you encourage them to engage in the following activities?

In your interactions with undergraduates, how often in the past year did you encourage them to engage in the following activities?