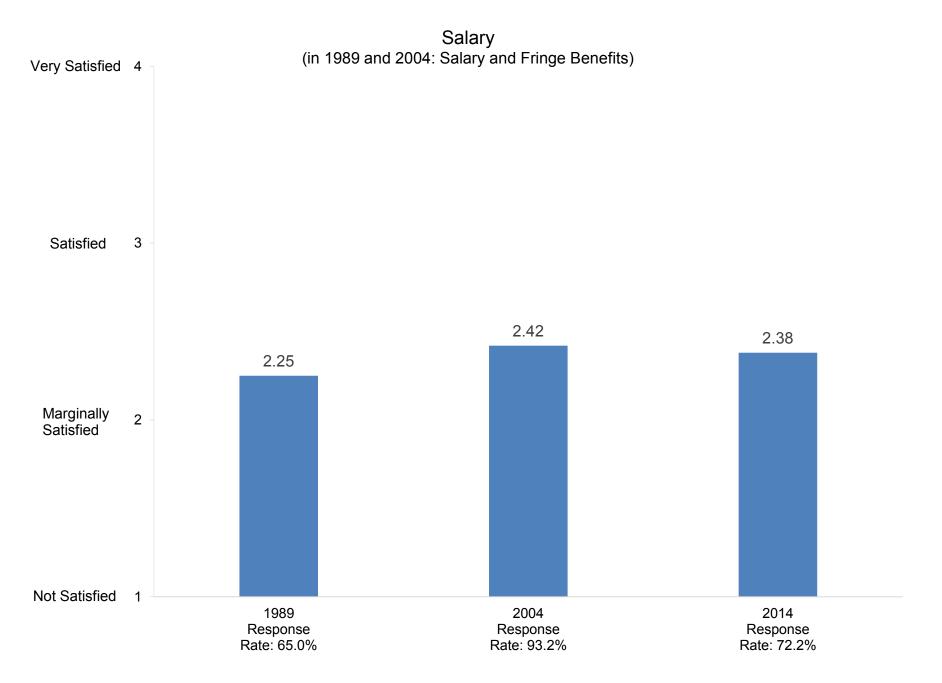

# It is easy for students to see faculty outside of regular office hours

How satisfied are you with the following aspects of your job?