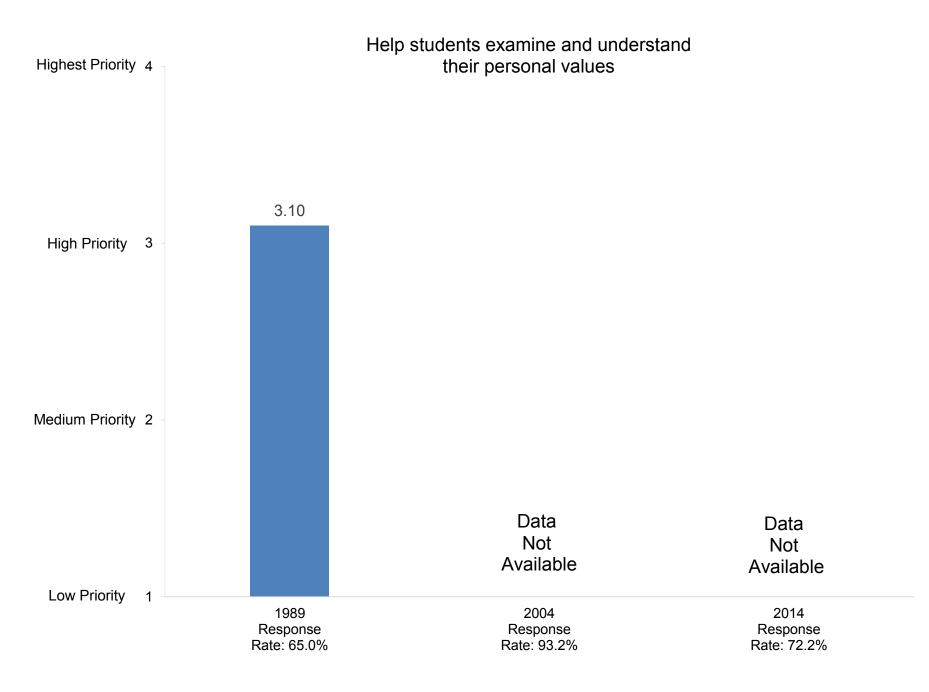

Indicate the importance to you of each of the following education goals for undergraduate students:

Develop ability to think critically

Indicate the importance to you of each of the following education goals for undergraduate students: