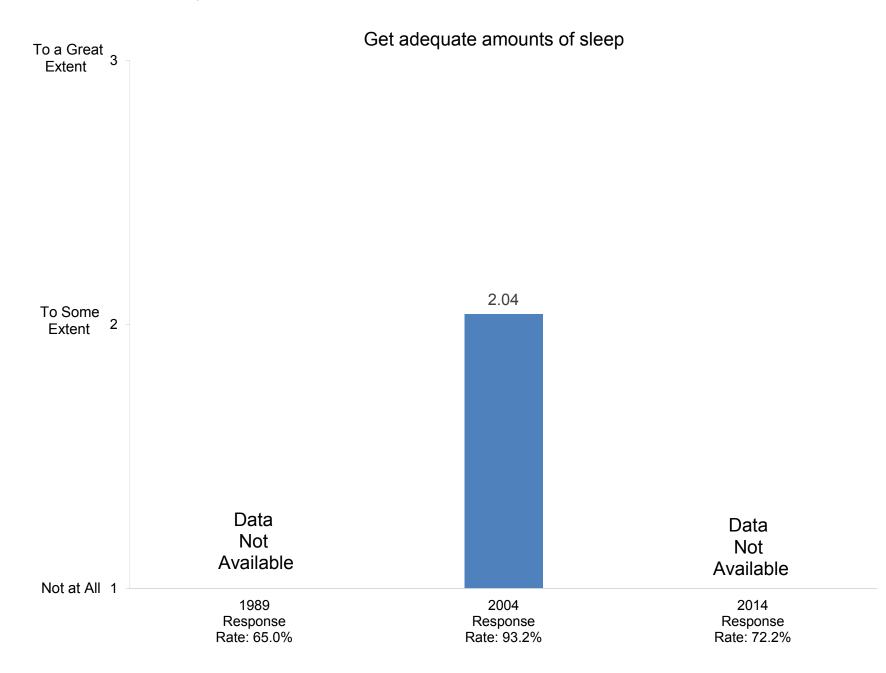

#### Compiled by: Office of Institutional Research, November 2014

Indicate the extent to which each of the following has been a source of stress for you during the past two years.

Indicate the extent to which each of the following has been a source of stress for you during the past two years.