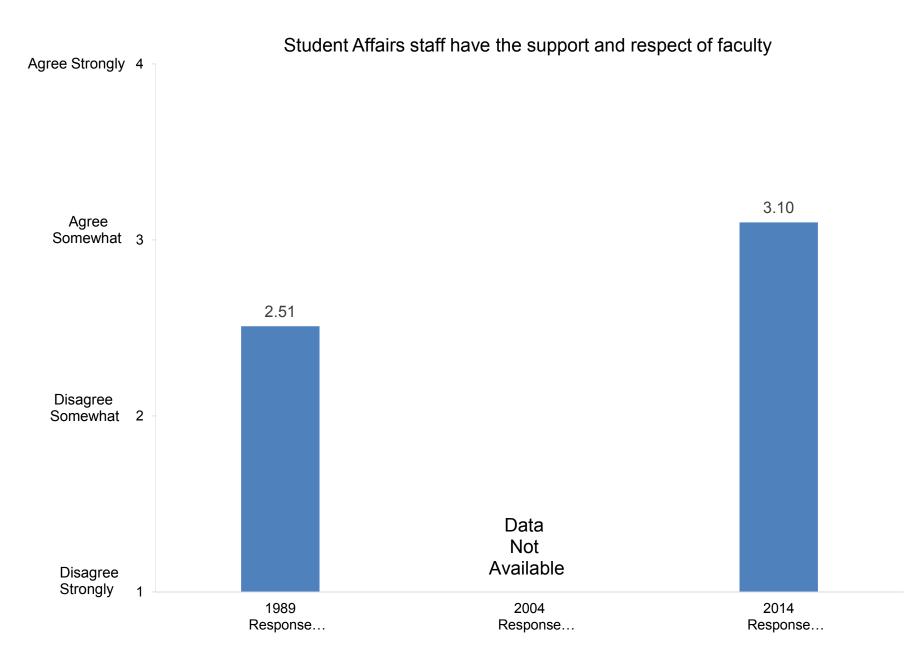

istration.)

Response Rates: 1989: 65.0% 2004: 93.2% 2014: 72.2%

**Compiled by the Office of Institutional Research and Assessment** 









In the past two years, how many exhibitions or performances in the fine or applied arts have you presented?



In the past two years, how many of your professional writings have been published or accepted for publication?

























































































Indicate the importance to you of each of the following education goals for undergraduate students:



Develop ability to think critically





Indicate the importance to you of each of the following education goals for undergraduate students:



Promote ability to write effectively



























































































































Indicate how important you believe each priority listed below is at your college or university.



Promote the intellectual development of students

























































Indicate how important you believe each priority listed below is at your college or university.



Indicate how well each of the following describes your college or university:



# It is easy for students to see faculty outside of regular office hours



































































































































How satisfied are you with the following aspects of your job?



#### Compiled by: Office of Institutional Research, November 2014





Indicate the