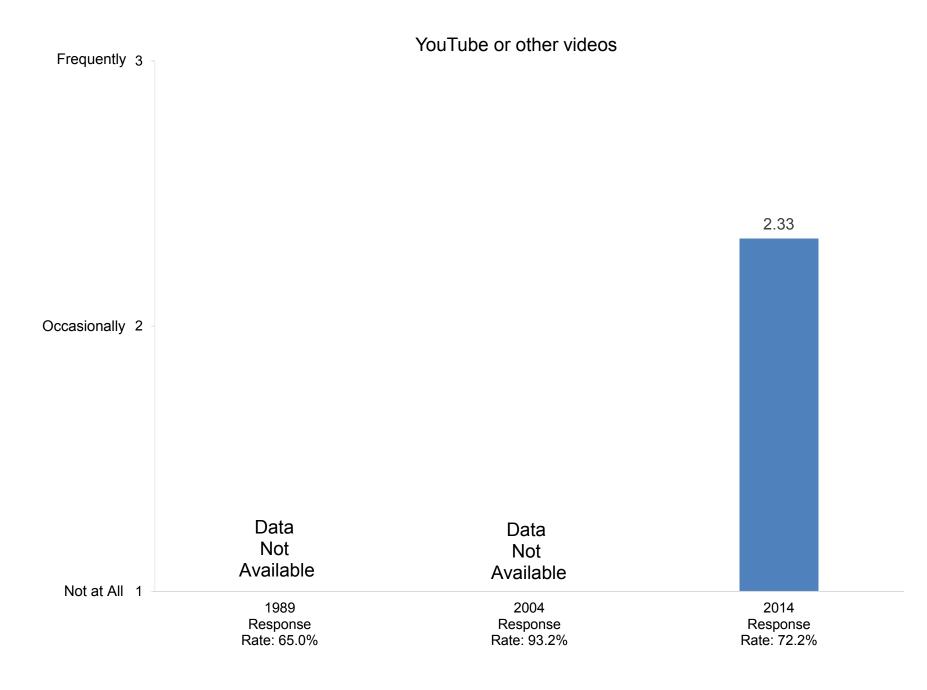

In your interactions with undergraduates, how often in the past year did you encourage them to engage in the following activities?

In your interactions with undergraduates, how often in the past year did you encourage them to engage in the following activities?