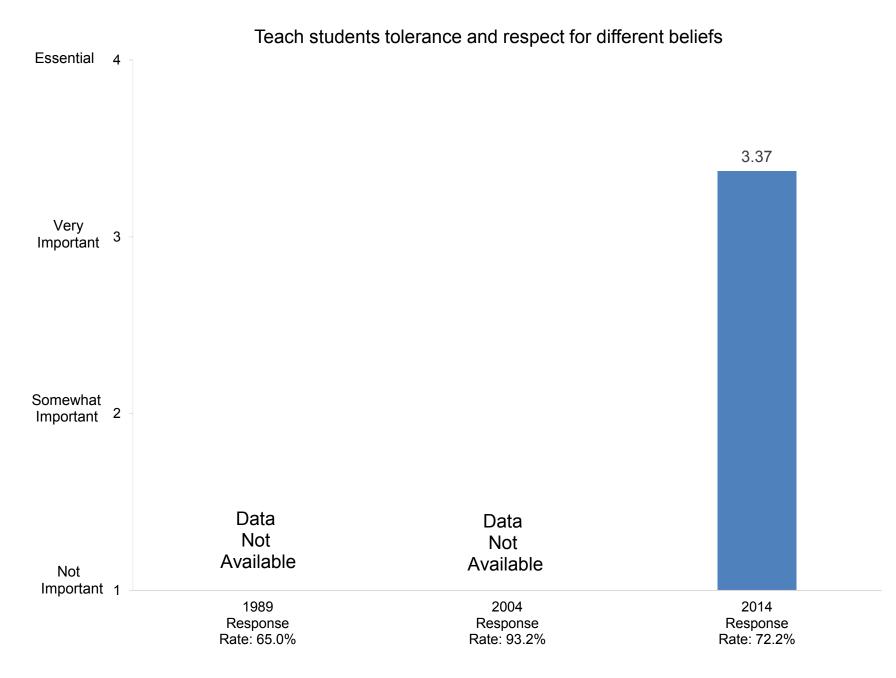

Indicate the importance to you of each of the following education goals for undergraduate students:

Develop ability to think critically

Indicate the importance to you of each of the following education goals for undergraduate students: