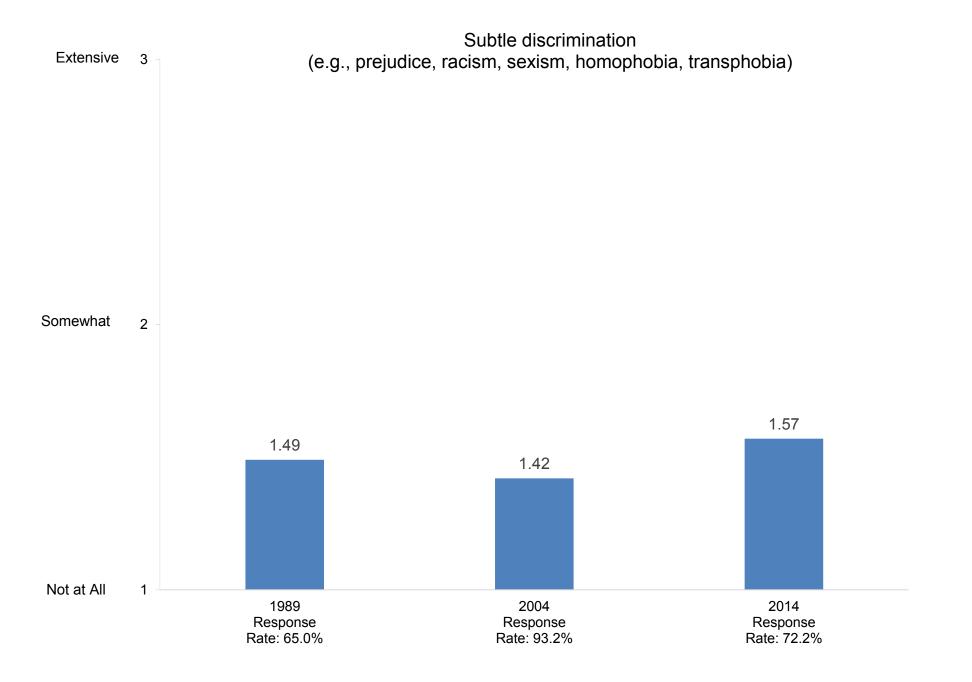

#### Compiled by: Office of Institutional Research, November 2014

Indicate the extent to which each of the following has been a source of stress for you during the past two years.

Indicate the extent to which each of the following has been a source of stress for you during the past two years.