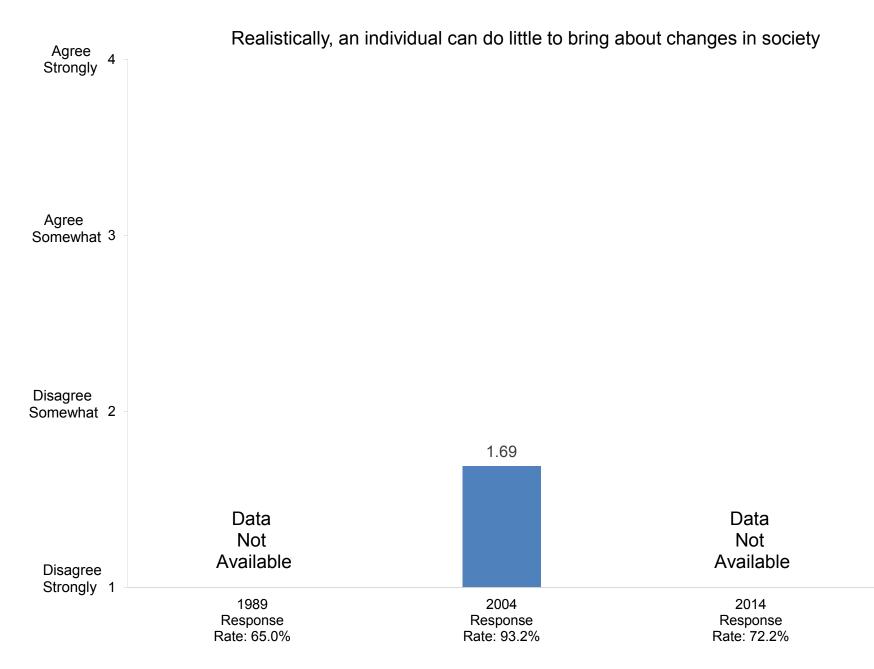

other administration.)

Response Rates: 1989: 65.0% 2004: 93.2% 2014: 72.2%

**Compiled by the Office of Institutional Research and Assessment** 









In the past two years, how many exhibitions or performances in the fine or applied arts have you presented?



In the past two years, how many of your professional writings have been published or accepted for publication?

























































































Indicate the importance to you of each of the following education goals for undergraduate students:



Develop ability to think critically





Indicate the importance to you of each of the following education goals for undergraduate students:



Promote ability to write effectively



























































































































Indicate how important you believe each priority listed below is at your college or university.



Promote the intellectual development of students

























































Indicate how important you believe each priority listed below is at your college or university.



Indicate how well each of the following describes your college or university:



# It is easy for students to see faculty outside of regular office hours



































































































































How satisfied are you with the following aspects of your job?



#### Compiled by: Office of Institutional Research, November 2014





I