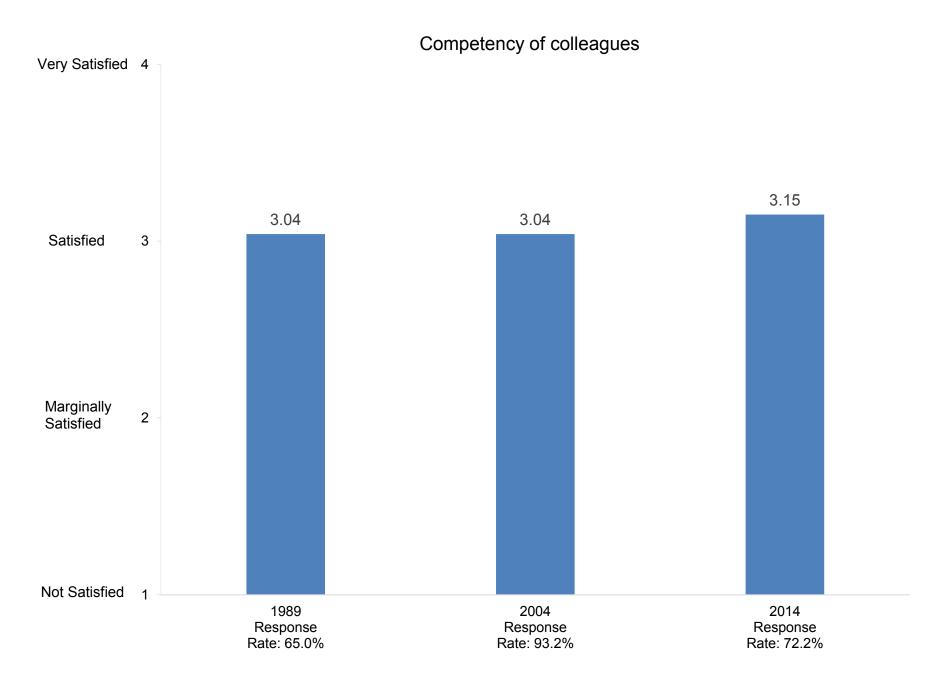

# It is easy for students to see faculty outside of regular office hours

How satisfied are you with the following aspects of your job?