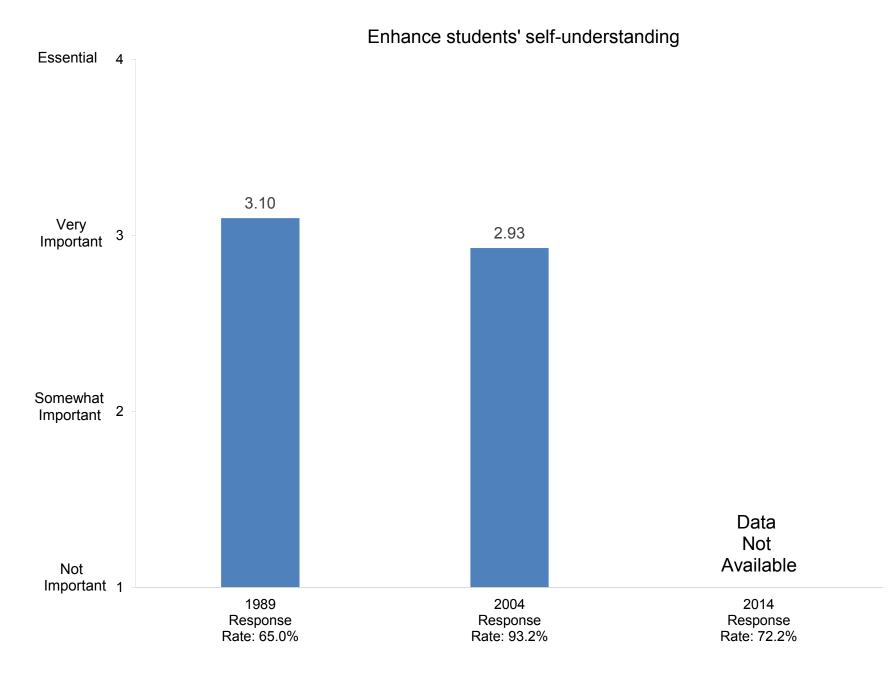

Indicate the importance to you of each of the following education goals for undergraduate students:

Develop ability to think critically

Indicate the importance to you of each of the following education goals for undergraduate students: