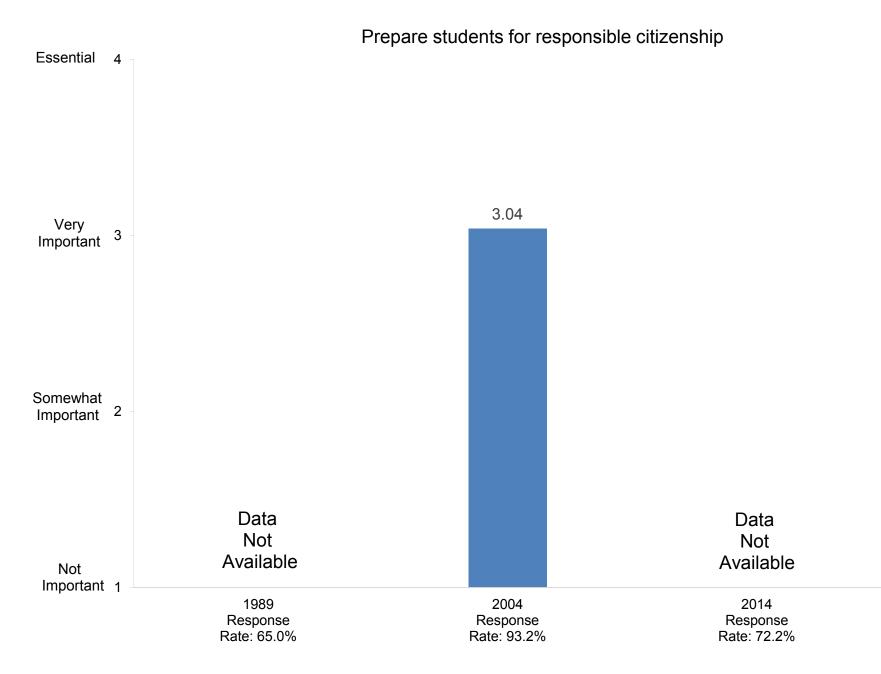

Indicate the importance to you of each of the following education goals for undergraduate students:

Develop ability to think critically

Indicate the importance to you of each of the following education goals for undergraduate students: