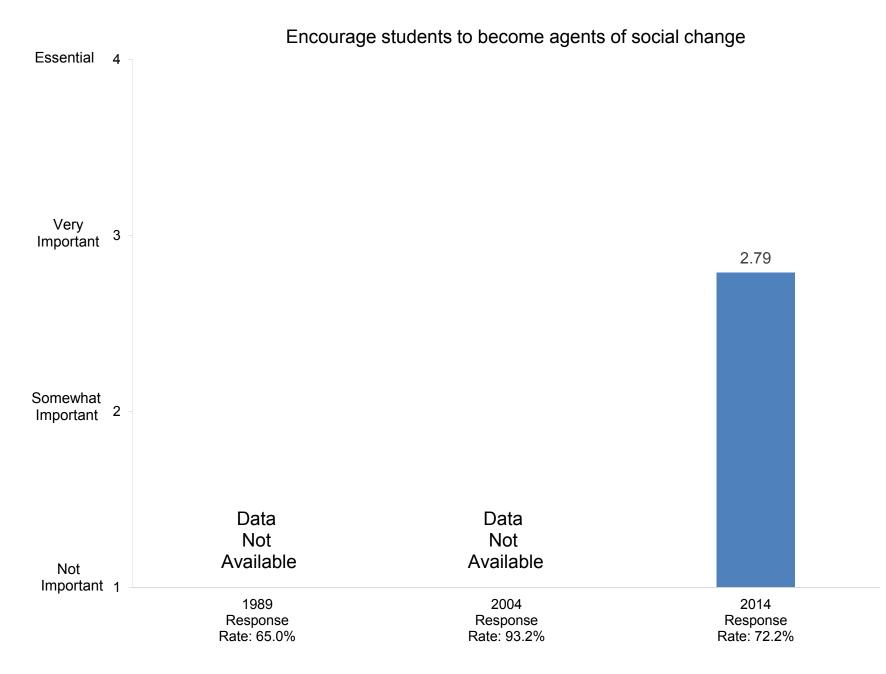

Indicate the importance to you of each of the following education goals for undergraduate students:

Develop ability to think critically

Indicate the importance to you of each of the following education goals for undergraduate students: