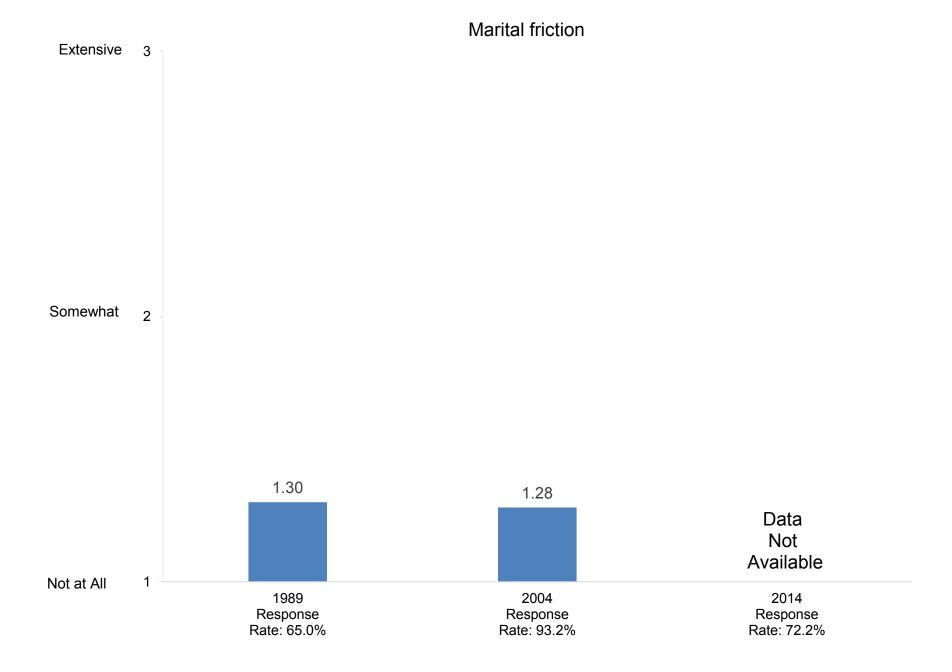

#### Compiled by: Office of Institutional Research, November 2014

Indicate the extent to which each of the following has been a source of stress for you during the past two years.

Indicate the extent to which each of the following has been a source of stress for you during the past two years.