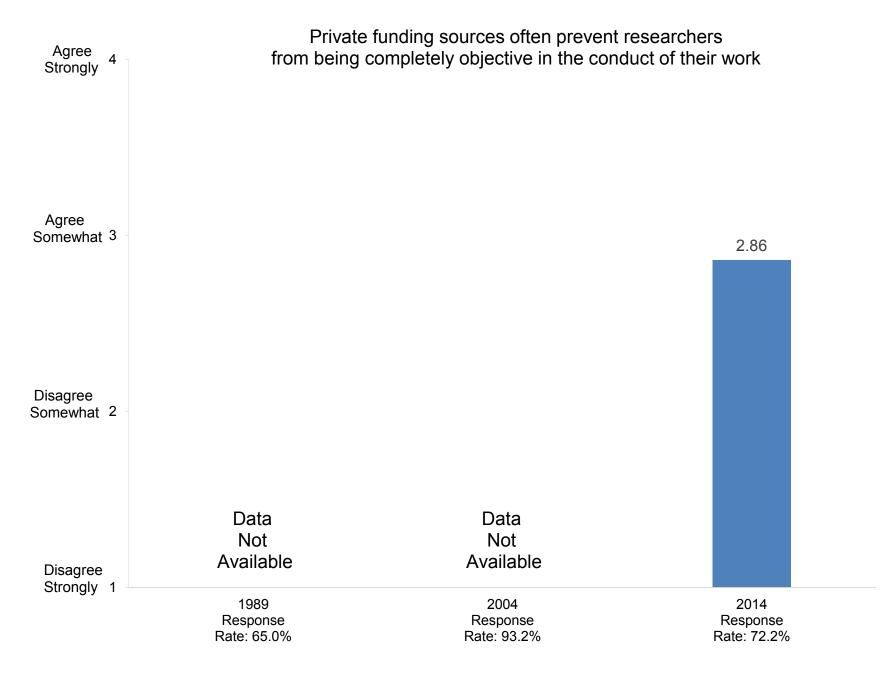

administration.)

Response Rates: 1989: 65.0% 2004: 93.2% 2014: 72.2%

**Compiled by the Office of Institutional Research and Assessment** 









In the past two years, how many exhibitions or performances in the fine or applied arts have you presented?



In the past two years, how many of your professional writings have been published or accepted for publication?

























































































Indicate the importance to you of each of the following education goals for undergraduate students:



Develop ability to think critically





Indicate the importance to you of each of the following education goals for undergraduate students:



Promote ability to write effectively



























































































































Indicate how important you believe each priority listed below is at your college or university.



Promote the intellectual development of students

























































Indicate how important you believe each priority listed below is at your college or university.



Indicate how well each of the following describes your college or university:



# It is easy for students to see faculty outside of regular office hours



































































































































How satisfied are you with the following aspects of your job?



#### Compiled by: Office of Institutional Research, November 2014





Indicat