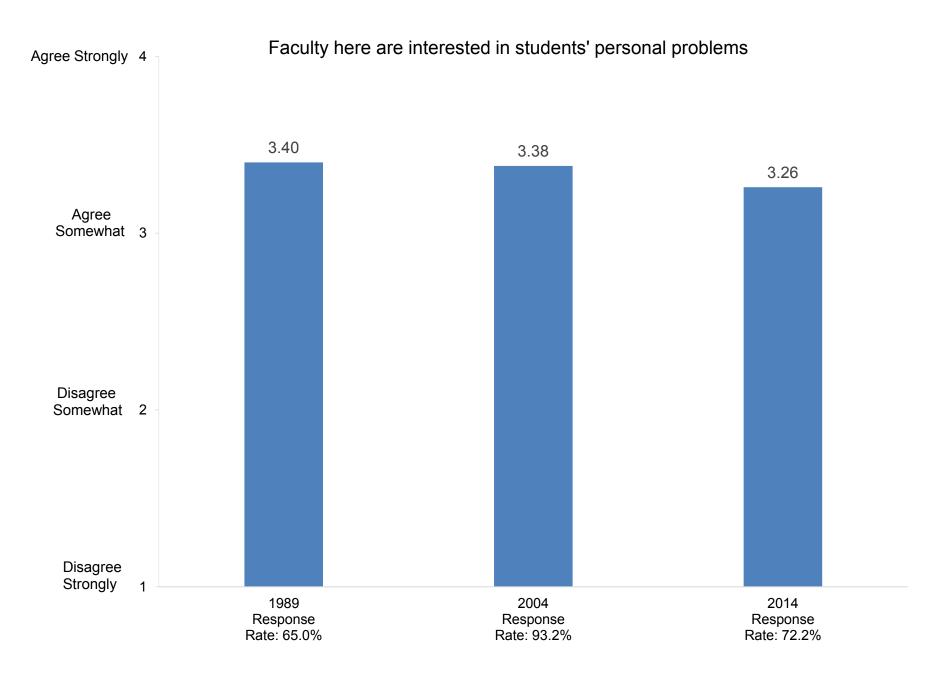

dministration.)

Response Rates: 1989: 65.0% 2004: 93.2% 2014: 72.2%

**Compiled by the Office of Institutional Research and Assessment** 









In the past two years, how many exhibitions or performances in the fine or applied arts have you presented?



In the past two years, how many of your professional writings have been published or accepted for publication?

























































































Indicate the importance to you of each of the following education goals for undergraduate students:



Develop ability to think critically





Indicate the importance to you of each of the following education goals for undergraduate students:



Promote ability to write effectively



























































































































Indicate how important you believe each priority listed below is at your college or university.



Promote the intellectual development of students

























































Indicate how important you believe each priority listed below is at your college or university.



Indicate how well each of the following describes your college or university:



# It is easy for students to see faculty outside of regular office hours



































































































































How satisfied are you with the following aspects of your job?



#### Compiled by: Office of Institutional Research, November 2014





Indicate