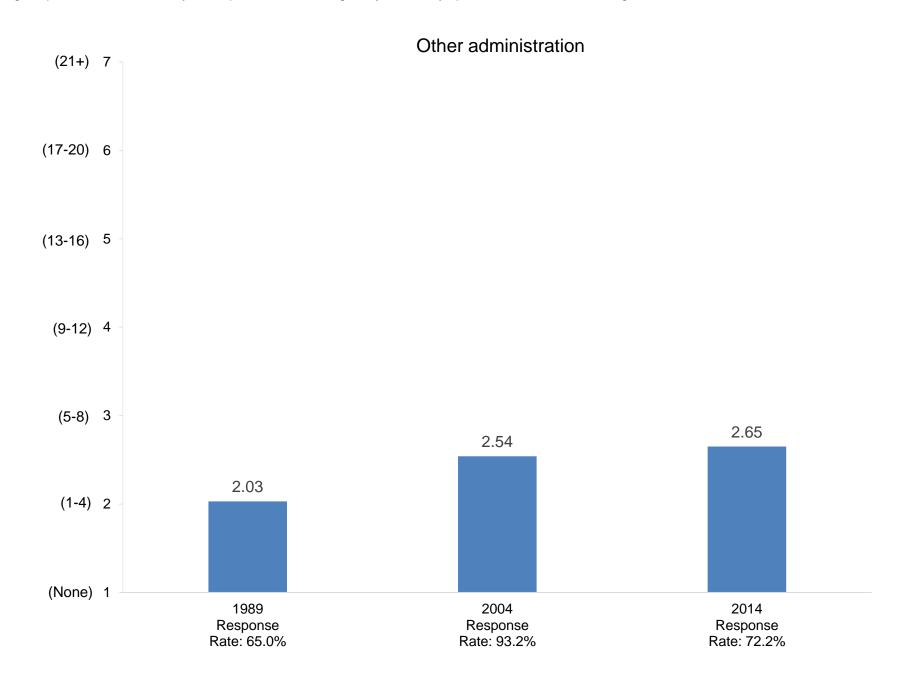

## 1989, 2004, and 2014 Administrations

(Items bookmarked in RED have comparison data for 2014 and at least one other administration.)

Response Rates: 1989: 65.0% 2004: 93.2% 2014: 72.2%

**Compiled by the Office of Institutional Research and Assessment** 