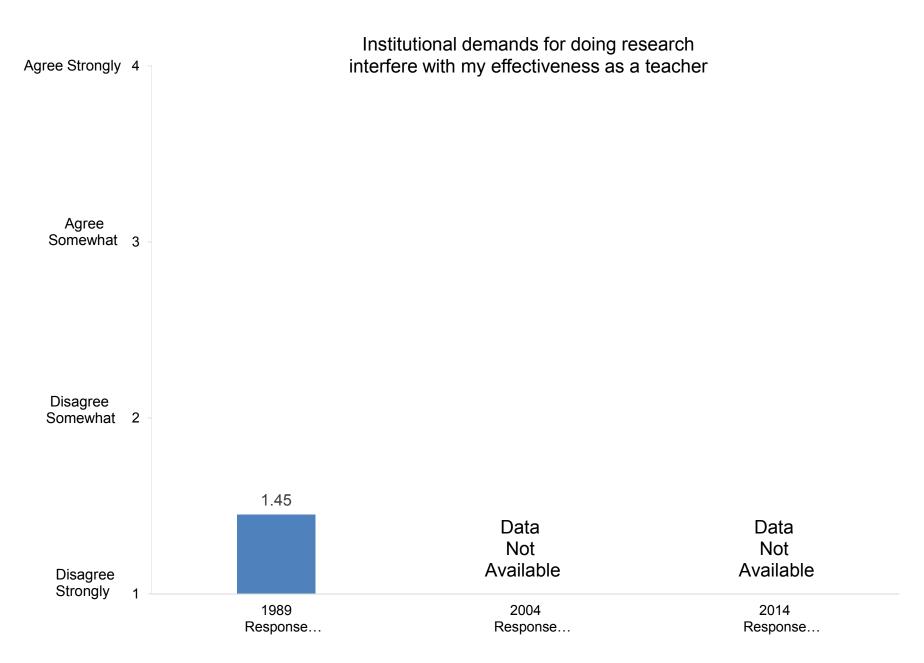

#### Compiled by: Office of Institutional Research, November 2014

Indicate the extent to which each of the following has been a source of stress for you during the past two years.

Indicate the extent to which each of the following has been a source of stress for you during the past two years.