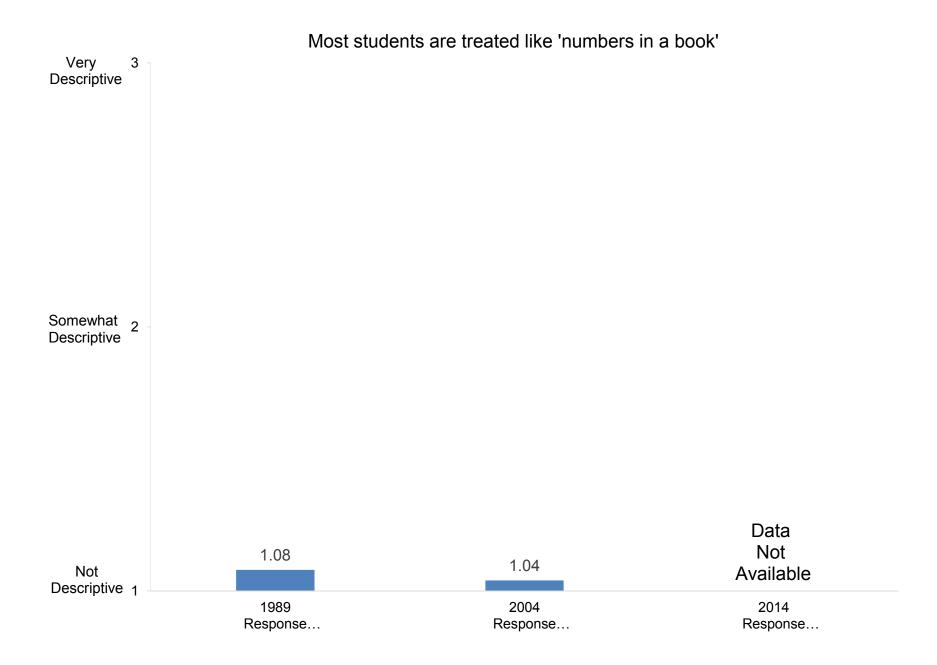

dergraduate students:



Develop ability to think critically





Indicate the importance to you of each of the following education goals for undergraduate students:



Promote ability to write effectively



























































































































Indicate how important you believe each priority listed below is at your college or university.



Promote the intellectual development of students

























































Indicate how important you believe each priority listed below is at your college or university.



Indicate how well each of the following describes your college or university:



# It is easy for students to see faculty outside of regular office hours



































































































































How satisfied are you with the following aspects of your job?



#### Compiled by: Office of Institutional Research, November 2014





Indicate the extent to which each of the following has been a source of stress for you during the past two years.



Indicate the extent to which each of the following has been a source of stress for you during the past two years.





















































How many days during the past academic year were you away from campus for professional activities (e.g., professional meetings, speeches, consulting)?























In your interactions with undergraduates, how often in the past year did you encourage t