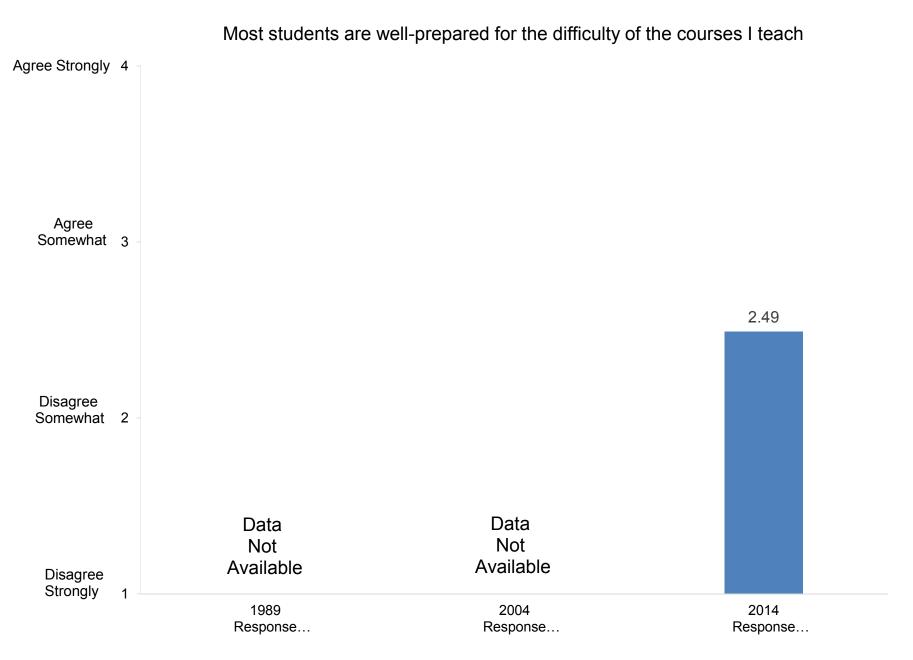

e the extent to which each of the following has been a source of stress for you during the past two years.





















































How many days during the past academic year were you away from campus for professional activities (e.g., professional meetings, speeches, consulting)?























In your interactions with undergraduates, how often in the past year did you encourage them to engage in the following activities?



In your interactions with undergraduates, how often in the past year did you encourage them to engage in the following activities?



In your interactions with undergraduates, how often in the past year did you encourage them to engage in the following activities?