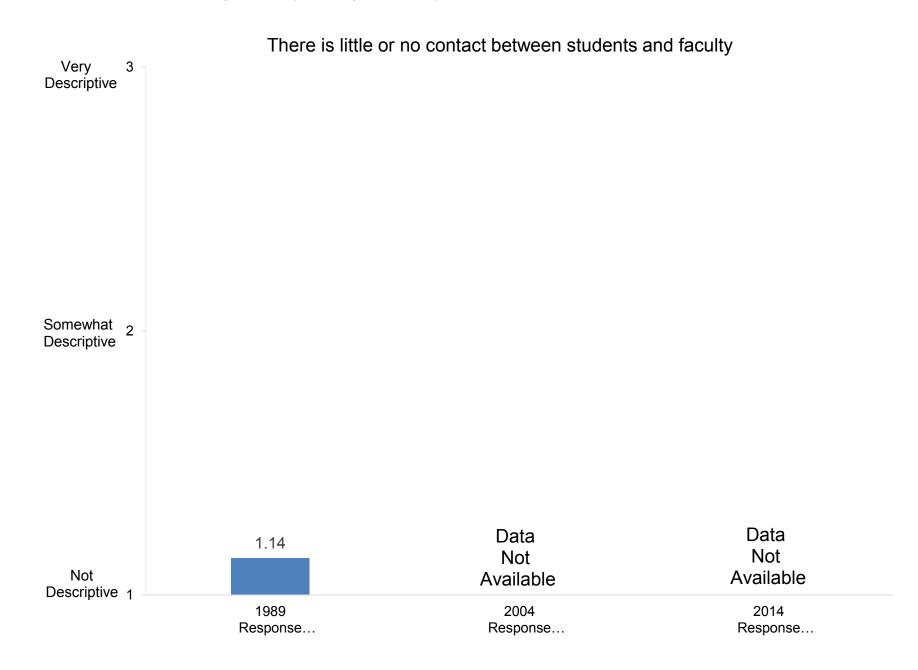

:



Develop ability to think critically





Indicate the importance to you of each of the following education goals for undergraduate students:



Promote ability to write effectively



























































































































Indicate how important you believe each priority listed below is at your college or university.



Promote the intellectual development of students

























































Indicate how important you believe each priority listed below is at your college or university.



Indicate how well each of the following describes your college or university:



# It is easy for students to see faculty outside of regular office hours



































































































































How satisfied are you with the following aspects of your job?



#### Compiled by: Office of Institutional Research, November 2014





Indicate the extent to which each of the following has been a source of stress for you during the past two years.



Indicate the extent to which each of the following has been a source of stress for you during the past two years.





















































How many days during the past academic year were you away from campus for professional activities (e.g., professional meetings, speeches, consulting)?























In your interactions with undergraduates, how often in the past year did you encourage them to engage in the