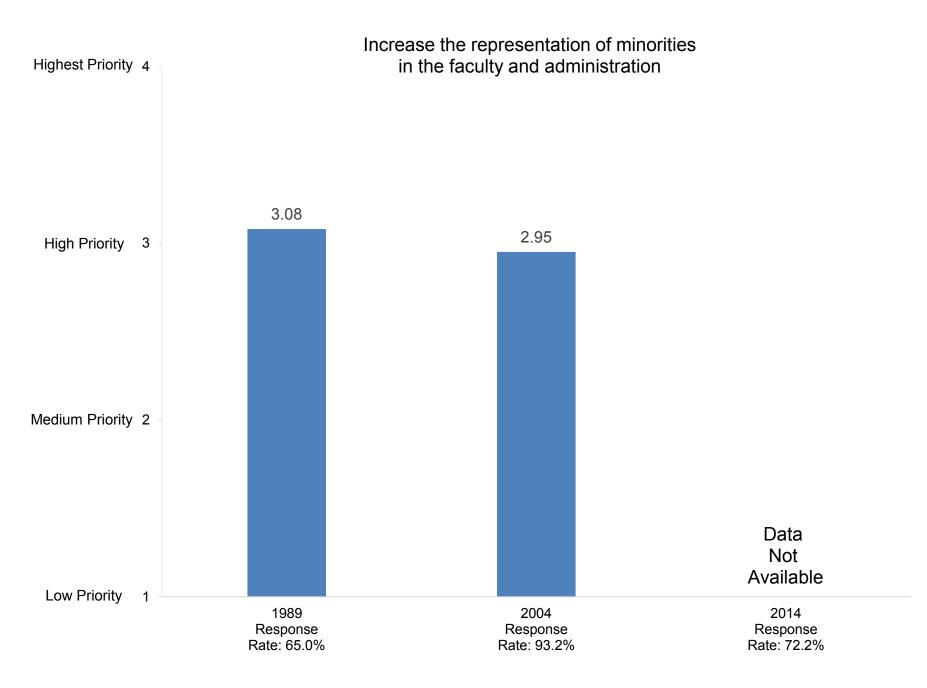

ave you presented?



In the past two years, how many of your professional writings have been published or accepted for publication?

























































































Indicate the importance to you of each of the following education goals for undergraduate students:



Develop ability to think critically





Indicate the importance to you of each of the following education goals for undergraduate students:



Promote ability to write effectively



























































































































Indicate how important you believe each priority listed below is at your college or university.



Promote the intellectual development of students

























































Indicate how important you believe each priority listed below is at your college or university.



Indicate how well each of the following describes your college or university:



# It is easy for students to see faculty outside of regular office hours



































































































































How satisfied are you with the following aspects of your job?



#### Compiled by: Office of Institutional Research, November 2014





Indicate the extent to which each of the following has been a source of stress for you during the past two years.



Indicate the extent to which each of the following has been a source of stress for you during the past two years.