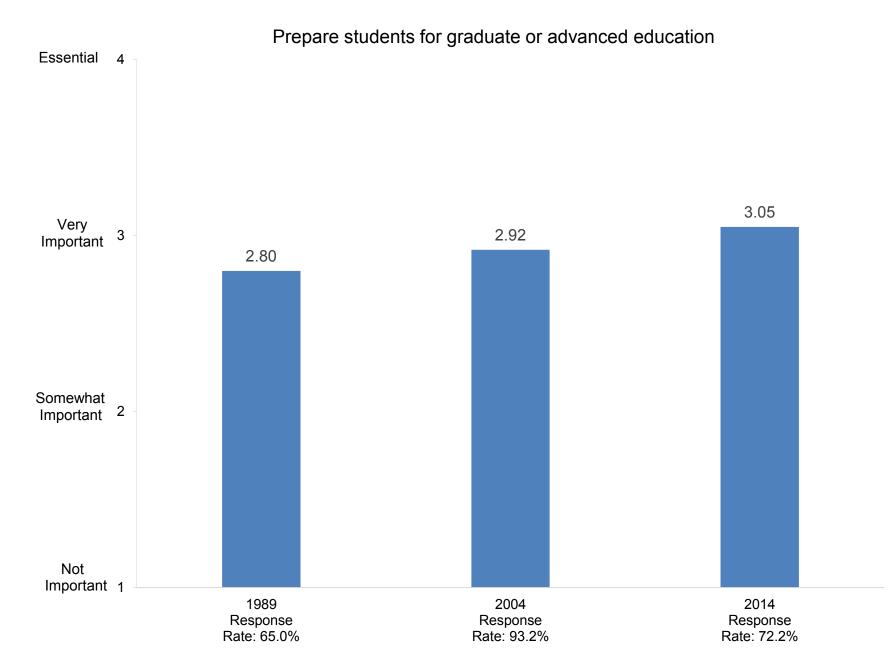

Indicate the importance to you of each of the following education goals for undergraduate students:

Develop ability to think critically

Indicate the importance to you of each of the following education goals for undergraduate students: