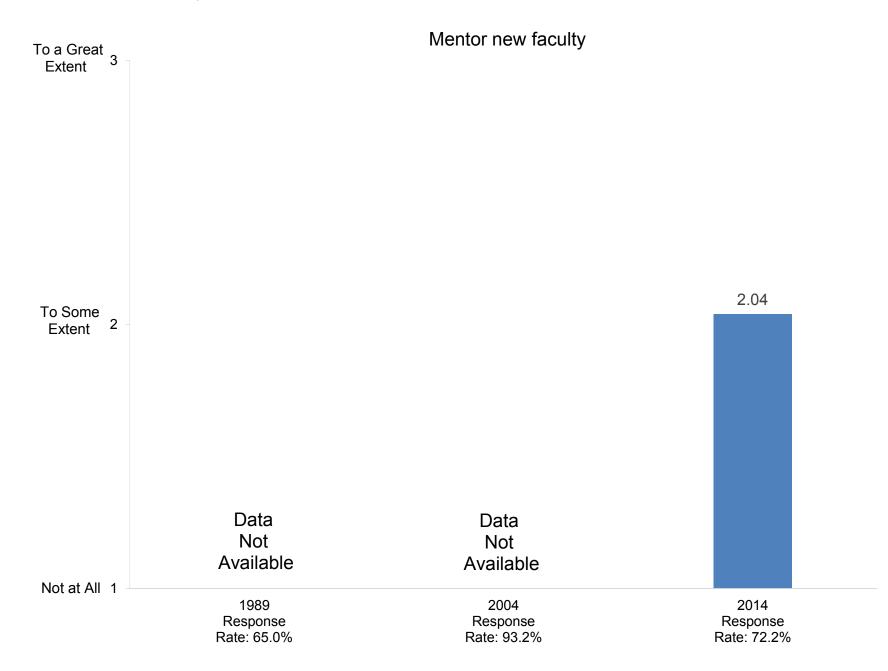

How many days during the past academic year were you away from campus for professional activities (e.g., professional meetings, speeches, consulting)?

In your interactions with undergraduates, how often in the past year did you encourage them to engage in the following activities?

In your interactions with undergraduates, how often in the past year did you encourage them to engage in the following activities?

In your interactions with undergraduates, how often in the past year did you encourage them to engage in the following activities?