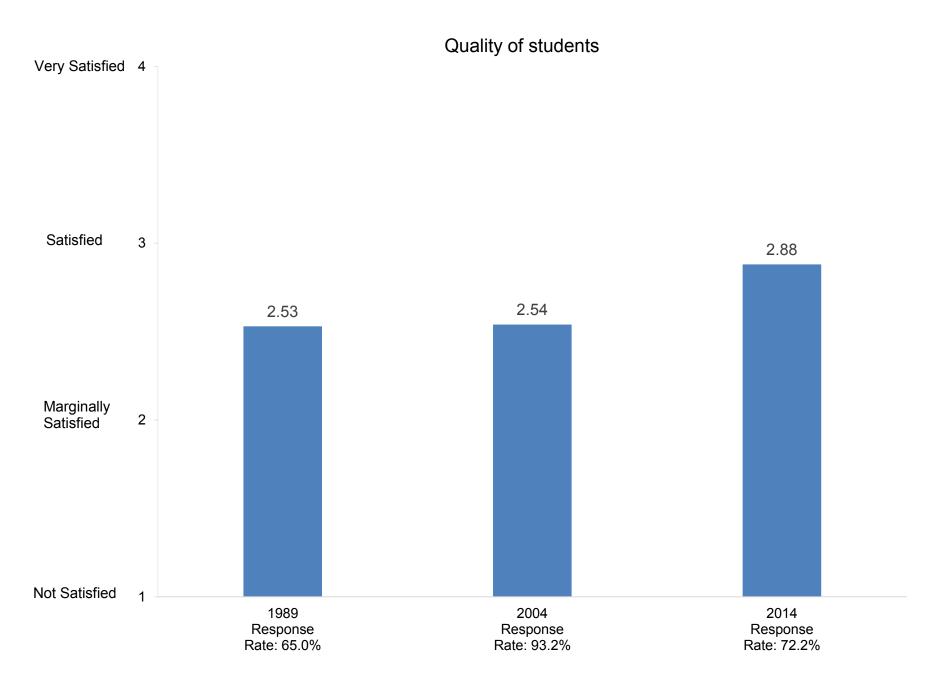

# It is easy for students to see faculty outside of regular office hours

How satisfied are you with the following aspects of your job?