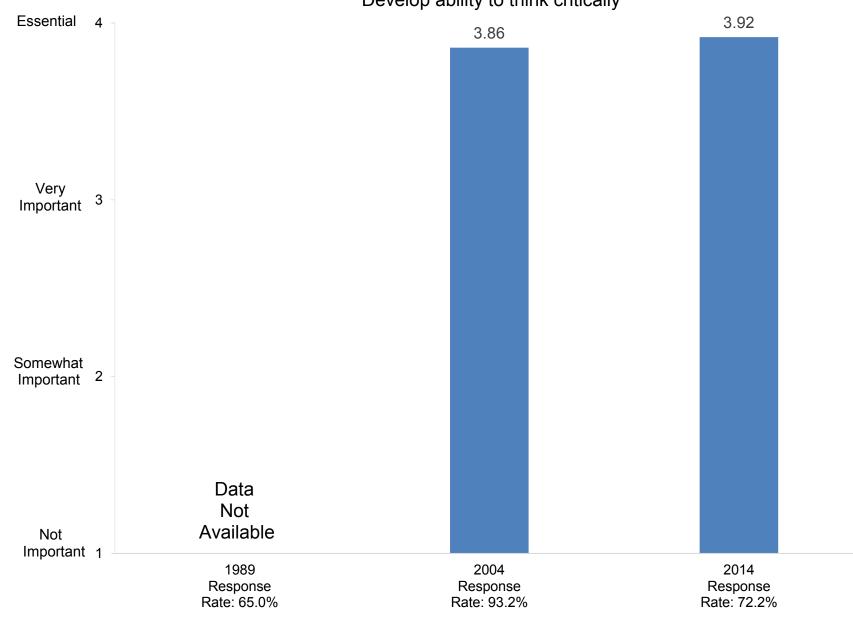

Indicate the importance to you of each of the following education goals for undergraduate students:

Develop ability to think critically

Indicate the importance to you of each of the following education goals for undergraduate students: