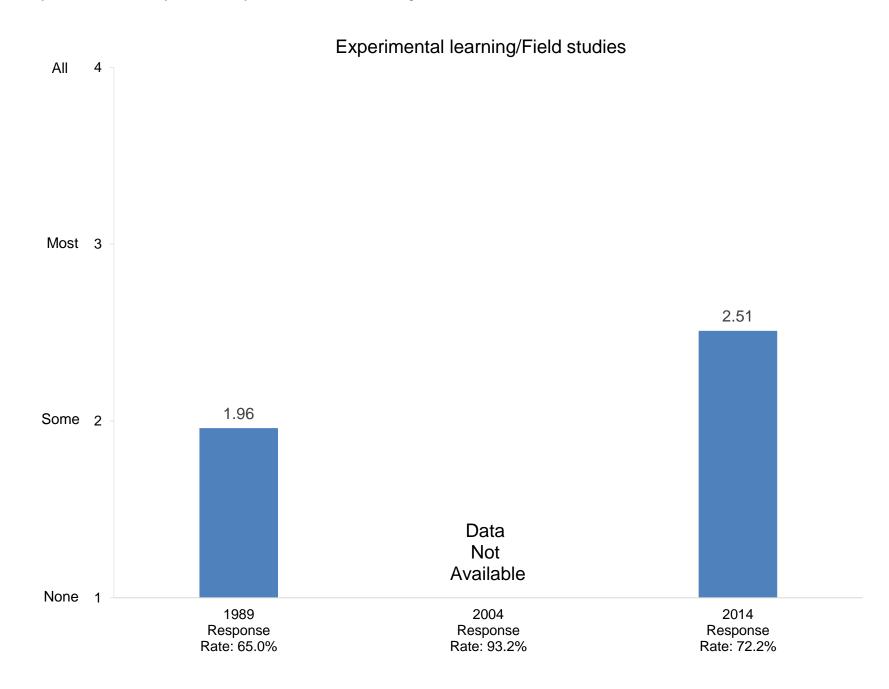

How many days during the past academic year were you away from campus for professional activities (e.g., professional meetings, speeches, consulting)?

In your interactions with undergraduates, how often in the past year did you encourage them to engage in the following activities?

In your interactions with undergraduates, how often in the past year did you encourage them to engage in the following activities?

In your interactions with undergraduates, how often in the past year did you encourage them to engage in the following activities?