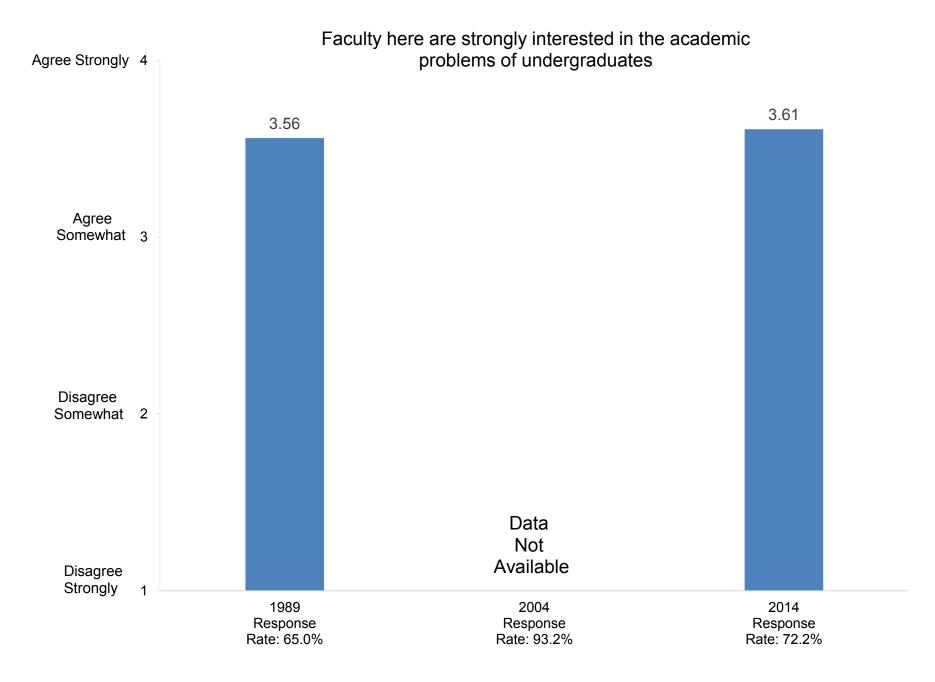

ation.)

Response Rates: 1989: 65.0% 2004: 93.2% 2014: 72.2%

**Compiled by the Office of Institutional Research and Assessment** 









In the past two years, how many exhibitions or performances in the fine or applied arts have you presented?



In the past two years, how many of your professional writings have been published or accepted for publication?

























































































Indicate the importance to you of each of the following education goals for undergraduate students:



Develop ability to think critically





Indicate the importance to you of each of the following education goals for undergraduate students:



Promote ability to write effectively



























































































































Indicate how important you believe each priority listed below is at your college or university.



Promote the intellectual development of students

























































Indicate how important you believe each priority listed below is at your college or university.



Indicate how well each of the following describes your college or university:



# It is easy for students to see faculty outside of regular office hours



































































































































How satisfied are you with the following aspects of your job?



#### Compiled by: Office of Institutional Research, November 2014





Indicate the exte