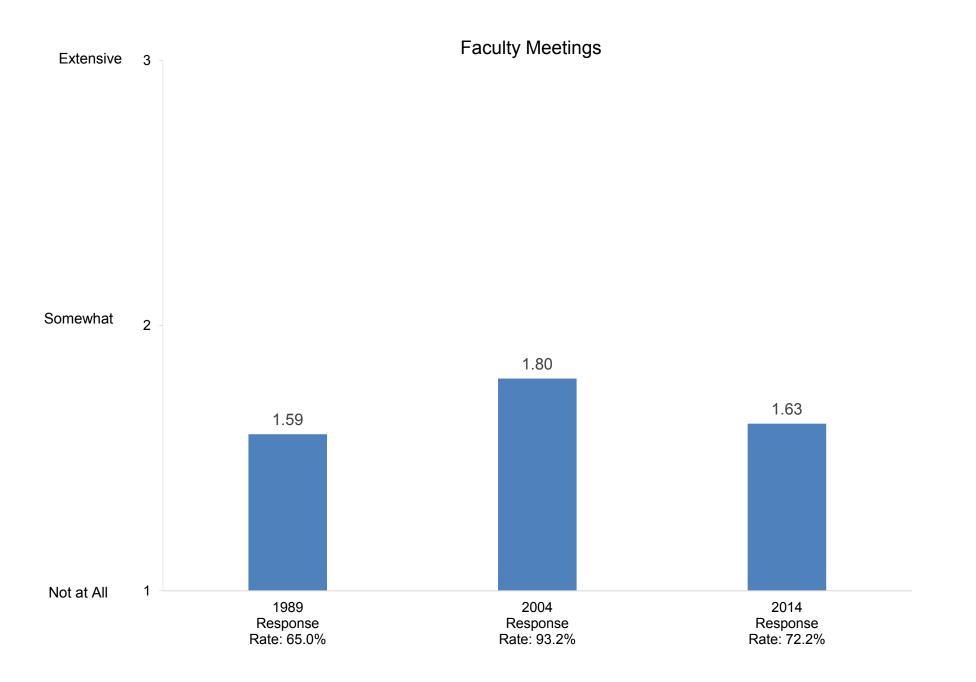

#### Compiled by: Office of Institutional Research, November 2014

Indicate the extent to which each of the following has been a source of stress for you during the past two years.

Indicate the extent to which each of the following has been a source of stress for you during the past two years.