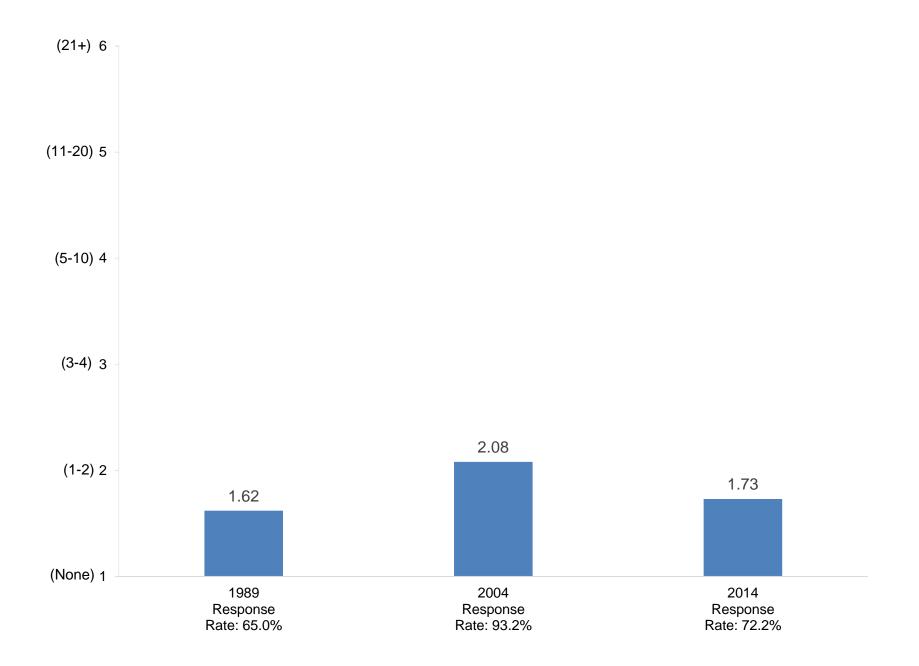

In the past two years, how many exhibitions or performances in the fine or applied arts have you presented?

In the past two years, how many of your professional writings have been published or accepted for publication?