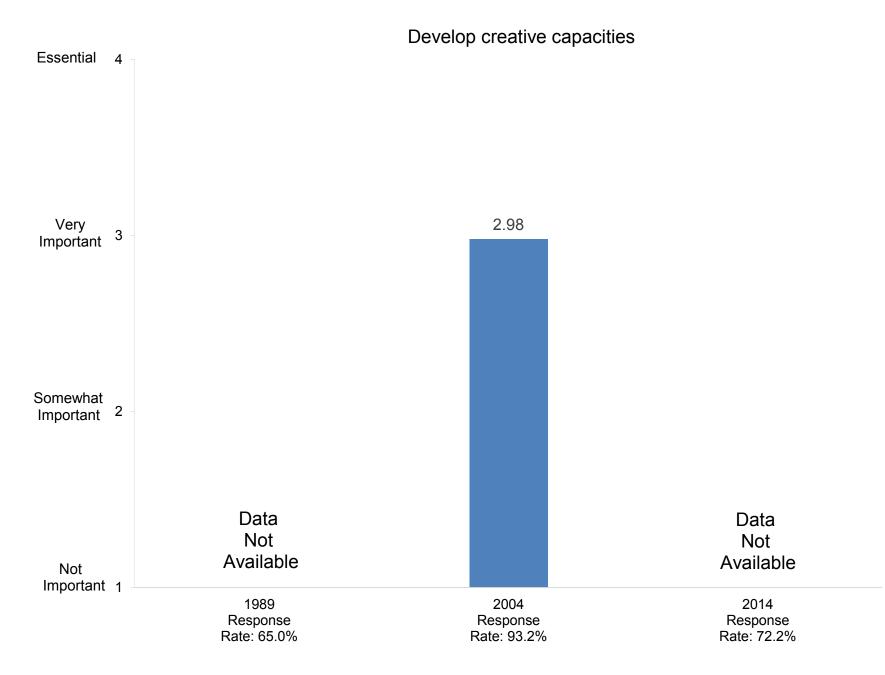

Indicate the importance to you of each of the following education goals for undergraduate students:

Develop ability to think critically

Indicate the importance to you of each of the following education goals for undergraduate students: