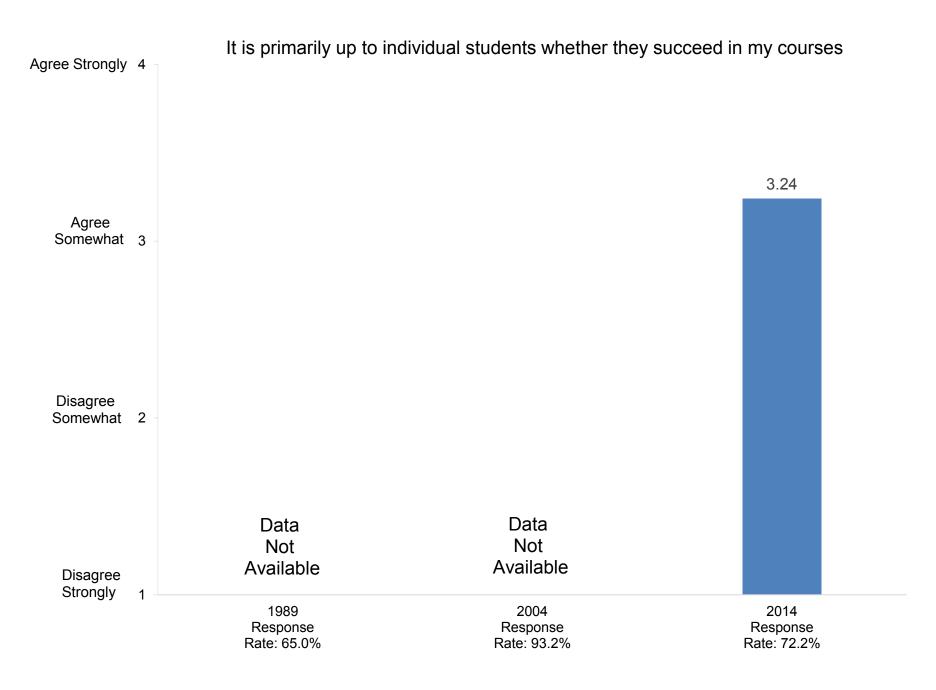

ndicate the extent to which each of the following has been a source of stress for you during the past two years.





















































How many days during the past academic year were you away from campus for professional activities (e.g., professional meetings, speeches, consulting)?























In your interactions with undergraduates, how often in the past year did you encourage them to engage in the following activities?



In your interactions with undergraduates, how often in the past year did you encourage them to engage in the following activities?



In your interactions with undergraduates, how often in the past year did you encourage them to engage in the following activities?