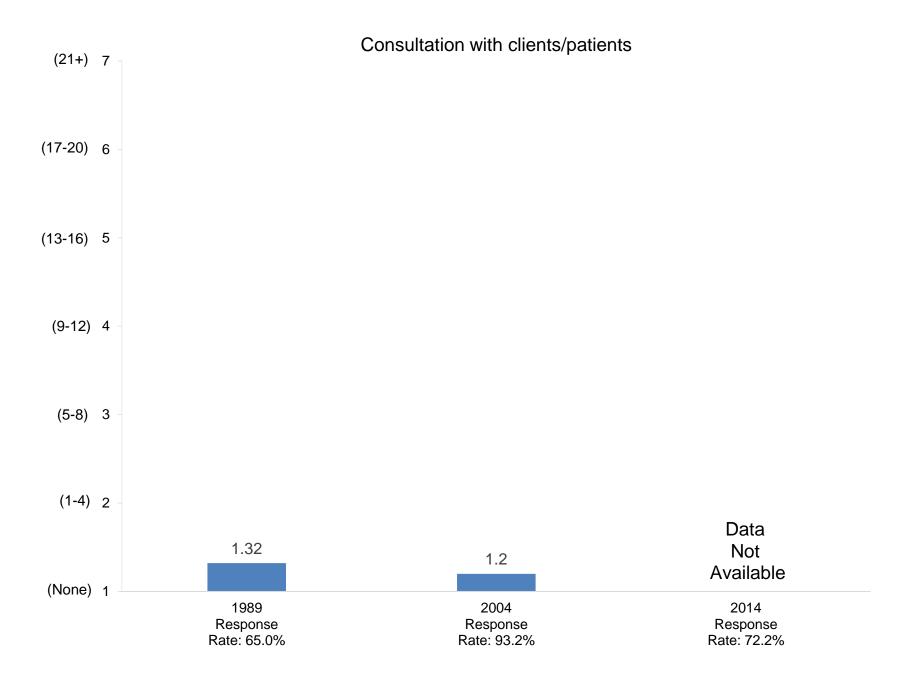

How many days during the past academic year were you away from campus for professional activities (e.g., professional meetings, speeches, consulting)?

In your interactions with undergraduates, how often in the past year did you encourage them to engage in the following activities?