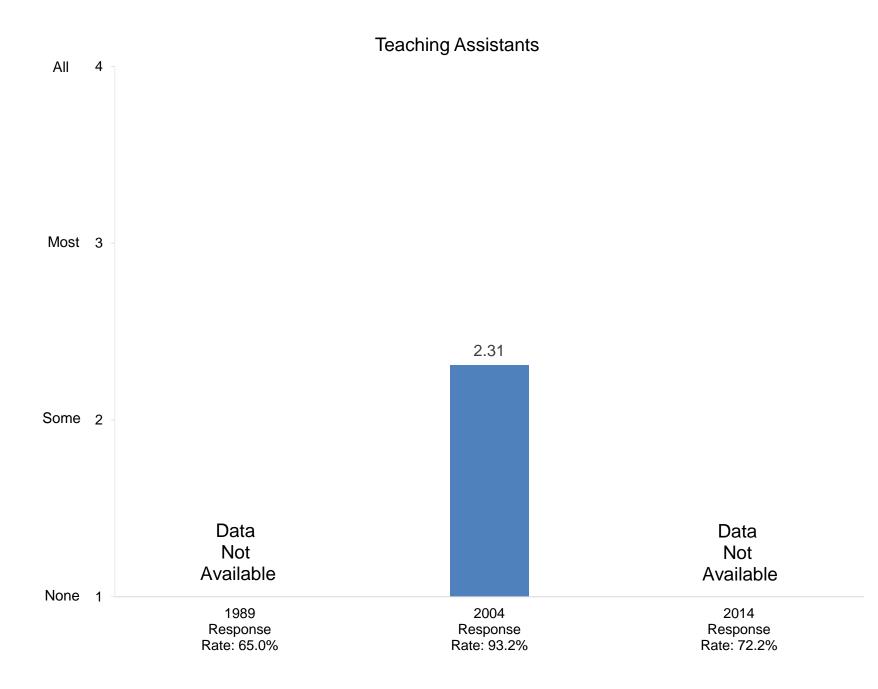

# Higher Education Research Institute (HERI) Faculty Survey Trend Results Based on Full-Time Undergraduate Faculty

## 1989, 2004, and 2014 Administrations

(Items bookmarked in RED have comparison data for 2014 and at least one other administration.)

Response Rates: 1989: 65.0% 2004: 93.2% 2014: 72.2%

**Compiled by the Office of Institutional Research and Assessment** 









In the past two years, how many exhibitions or performances in the fine or applied arts have you presented?



In the past two years, how many of your professional writings have been published or accepted for publication?

























































































Indicate the importance to you of each of the following education goals for undergraduate students:



Develop ability to think critically





Indicate the importance to you of each of the following education goals for undergraduate students:



Promote ability to write effectively



























































































































Indicate how important you believe each priority listed below is at your college or university.



Promote the intellectual development of students

























































Indicate how important you believe each priority listed below is at your college or university.



Indicate how well each of the following describes your college or universit