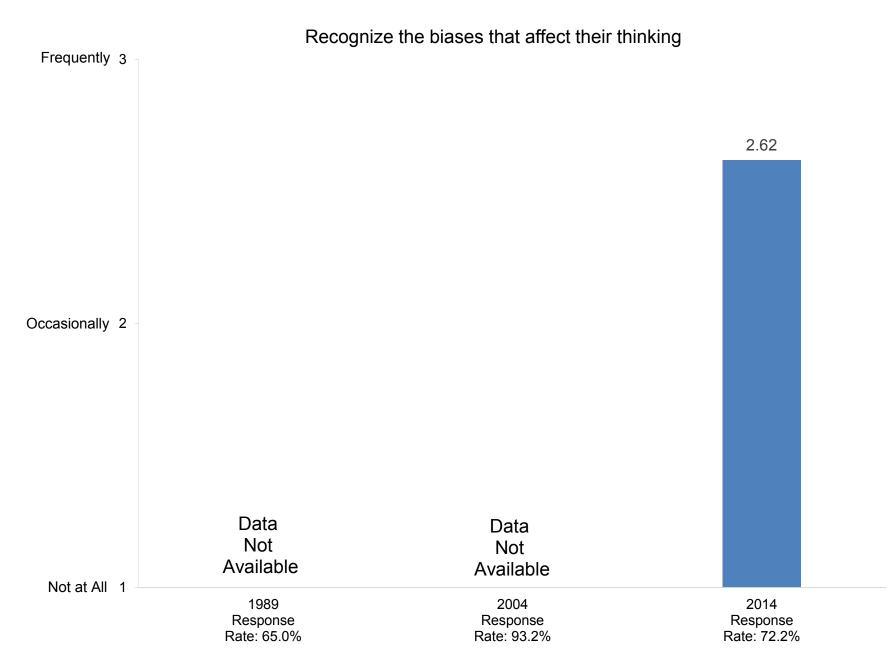

How many days during the past academic year were you away from campus for professional activities (e.g., professional meetings, speeches, consulting)?

In your interactions with undergraduates, how often in the past year did you encourage them to engage in the following activities?

In your interactions with undergraduates, how often in the past year did you encourage them to engage in the following activities?

In your interactions with undergraduates, how often in the past year did you encourage them to engage in the following activities?