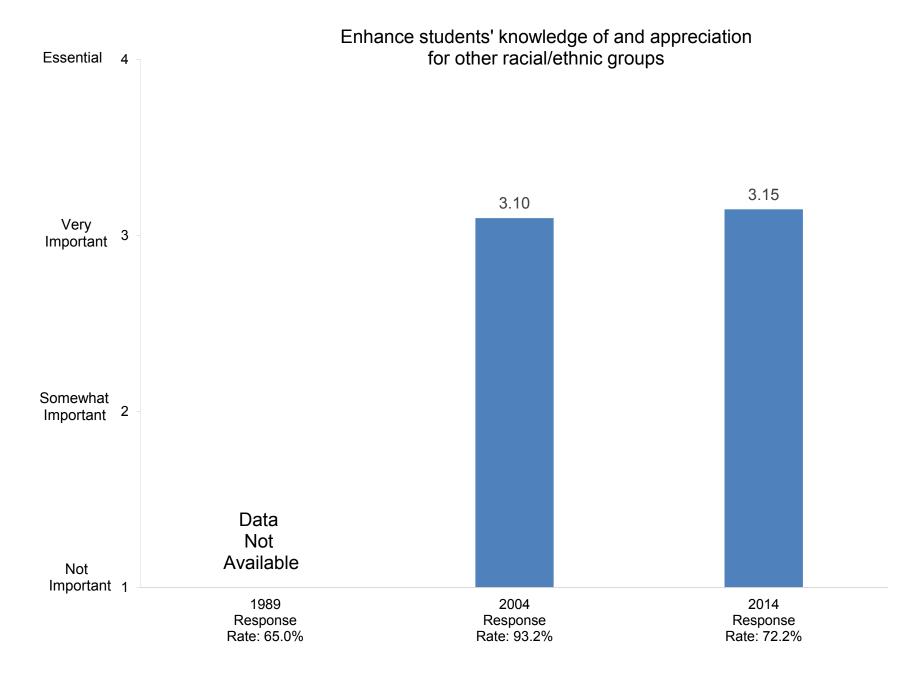

Indicate the importance to you of each of the following education goals for undergraduate students:

Develop ability to think critically

Indicate the importance to you of each of the following education goals for undergraduate students: