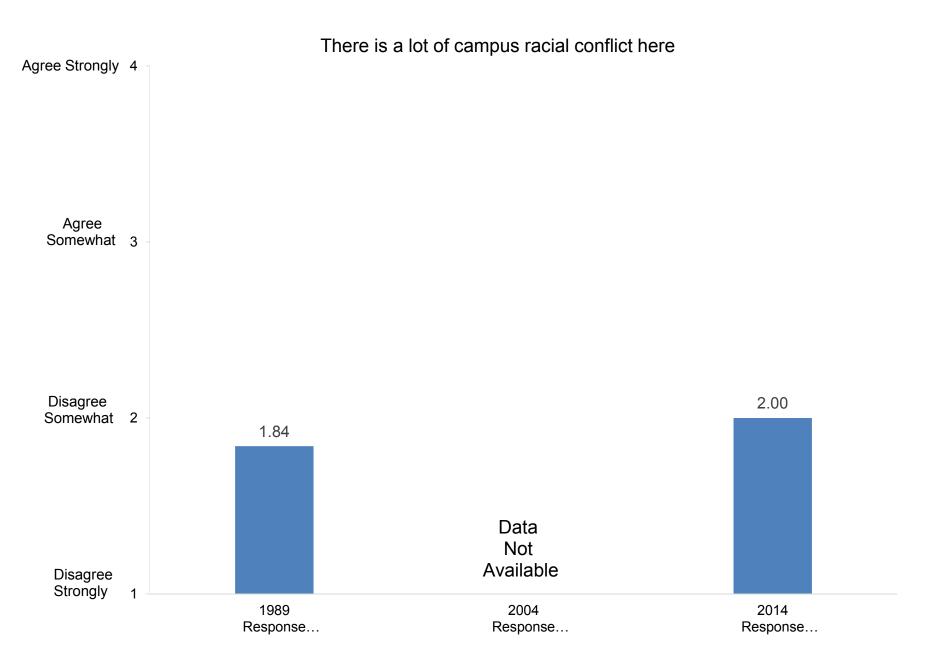

ion.)

Response Rates: 1989: 65.0% 2004: 93.2% 2014: 72.2%

**Compiled by the Office of Institutional Research and Assessment** 









In the past two years, how many exhibitions or performances in the fine or applied arts have you presented?



In the past two years, how many of your professional writings have been published or accepted for publication?

























































































Indicate the importance to you of each of the following education goals for undergraduate students:



Develop ability to think critically





Indicate the importance to you of each of the following education goals for undergraduate students:



Promote ability to write effectively



























































































































Indicate how important you believe each priority listed below is at your college or university.



Promote the intellectual development of students

























































Indicate how important you believe each priority listed below is at your college or university.



Indicate how well each of the following describes your college or university:



# It is easy for students to see faculty outside of regular office hours



































































































































How satisfied are you with the following aspects of your job?



#### Compiled by: Office of Institutional Research, November 2014





Indicate the extent