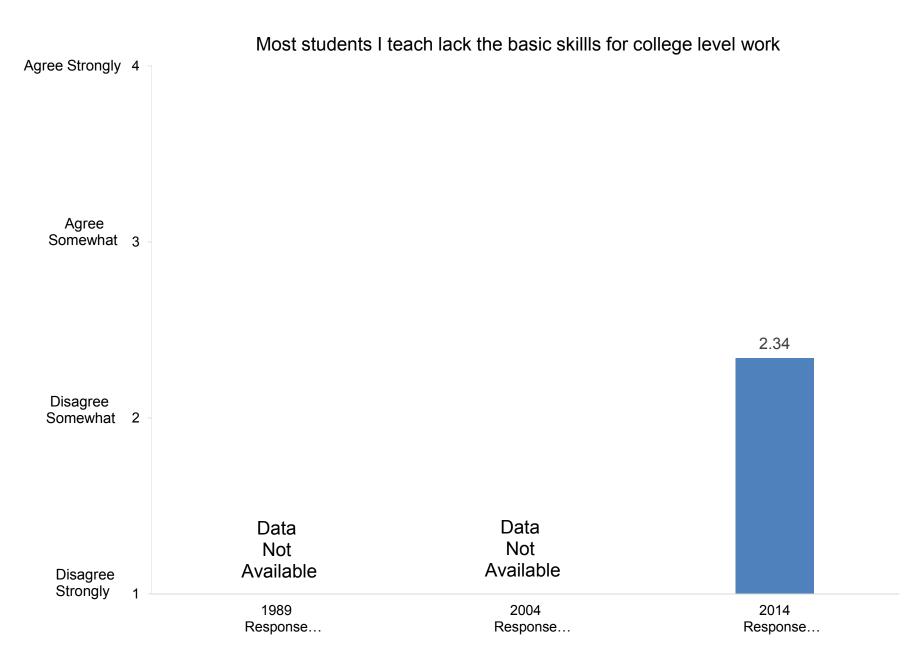

2014: 72.2%

**Compiled by the Office of Institutional Research and Assessment** 









In the past two years, how many exhibitions or performances in the fine or applied arts have you presented?



In the past two years, how many of your professional writings have been published or accepted for publication?

























































































Indicate the importance to you of each of the following education goals for undergraduate students:



Develop ability to think critically





Indicate the importance to you of each of the following education goals for undergraduate students:



Promote ability to write effectively



























































































































Indicate how important you believe each priority listed below is at your college or university.



Promote the intellectual development of students

























































Indicate how important you believe each priority listed below is at your college or university.



Indicate how well each of the following describes your college or university:



# It is easy for students to see faculty outside of regular office hours



































































































































How satisfied are you with the following aspects of your job?



#### Compiled by: Office of Institutional Research, November 2014





Indicate the extent to which each of the following has been a sou