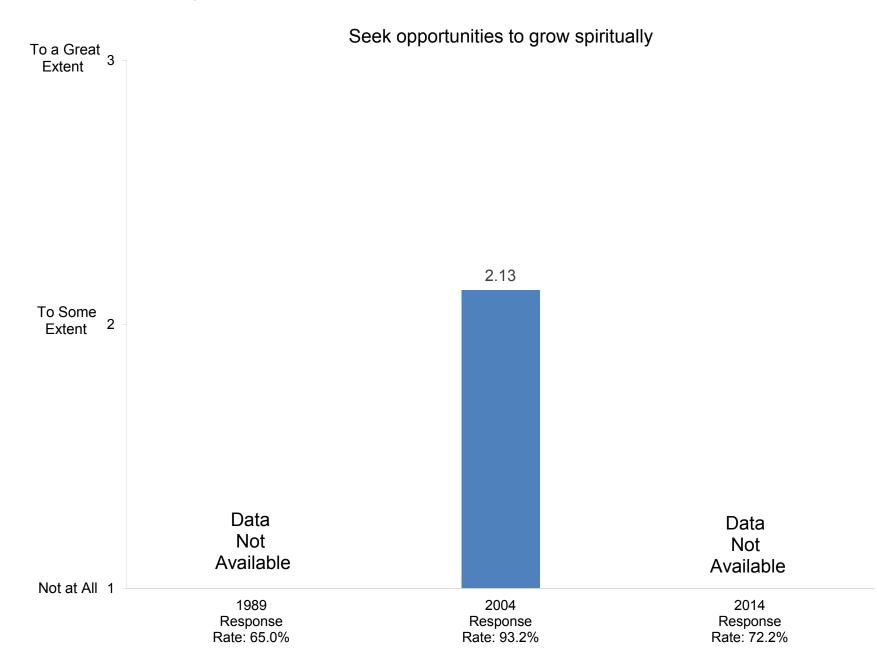

#### Compiled by: Office of Institutional Research, November 2014

Indicate the extent to which each of the following has been a source of stress for you during the past two years.

Indicate the extent to which each of the following has been a source of stress for you during the past two years.