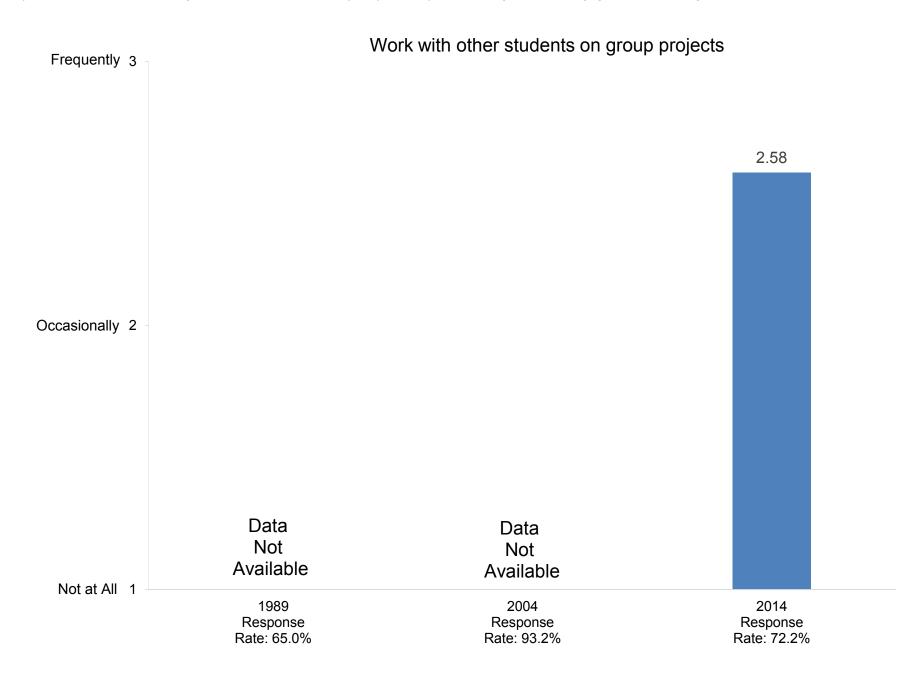

How many days during the past academic year were you away from campus for professional activities (e.g., professional meetings, speeches, consulting)?

In your interactions with undergraduates, how often in the past year did you encourage them to engage in the following activities?

In your interactions with undergraduates, how often in the past year did you encourage them to engage in the following activities?

In your interactions with undergraduates, how often in the past year did you encourage them to engage in the following activities?