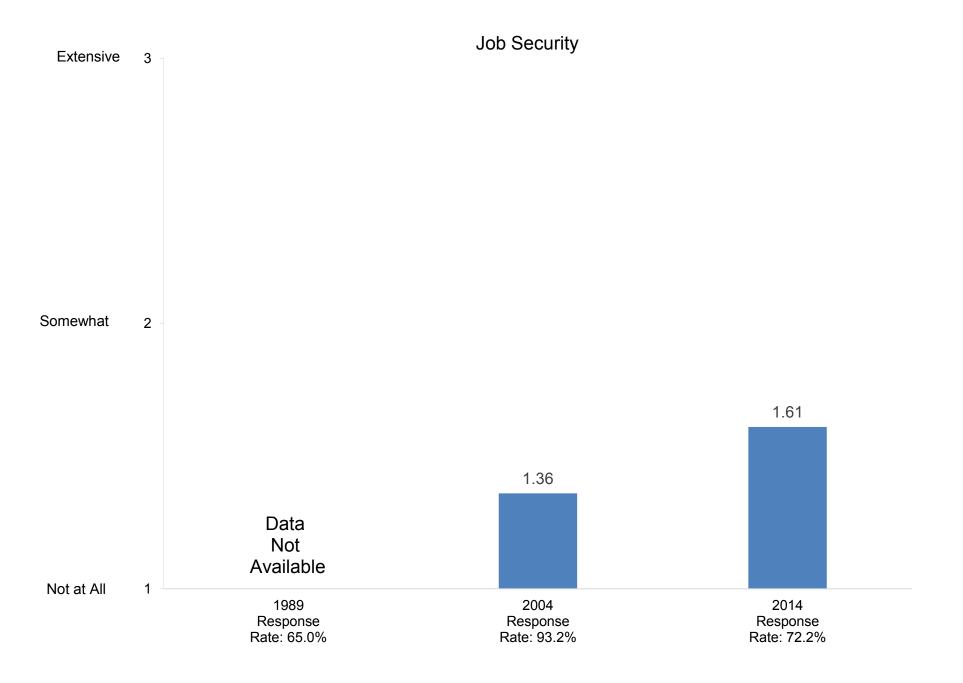

#### Compiled by: Office of Institutional Research, November 2014

Indicate the extent to which each of the following has been a source of stress for you during the past two years.

Indicate the extent to which each of the following has been a source of stress for you during the past two years.