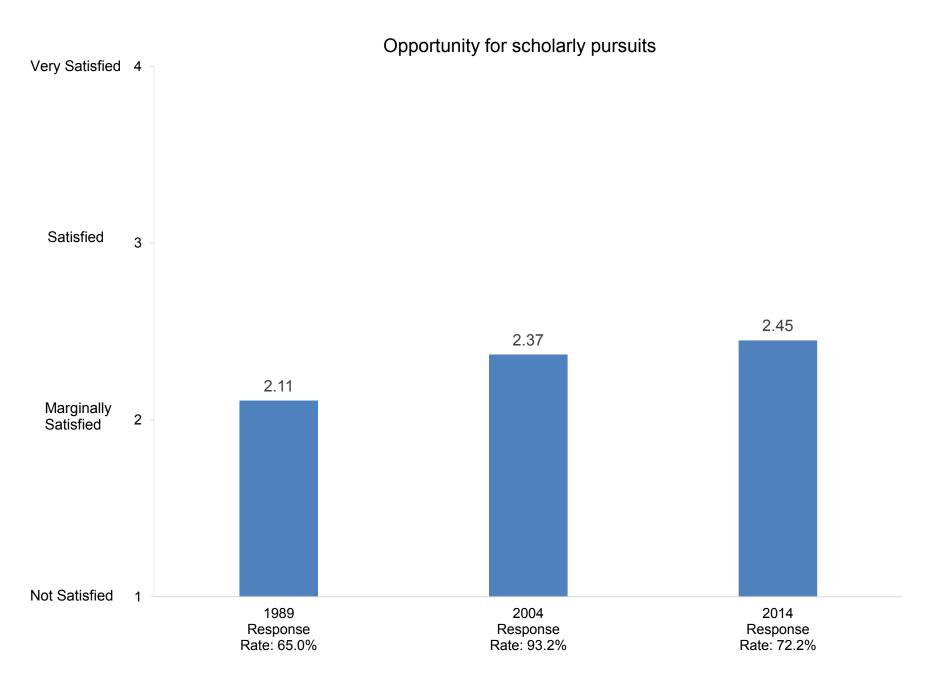

# It is easy for students to see faculty outside of regular office hours

How satisfied are you with the following aspects of your job?