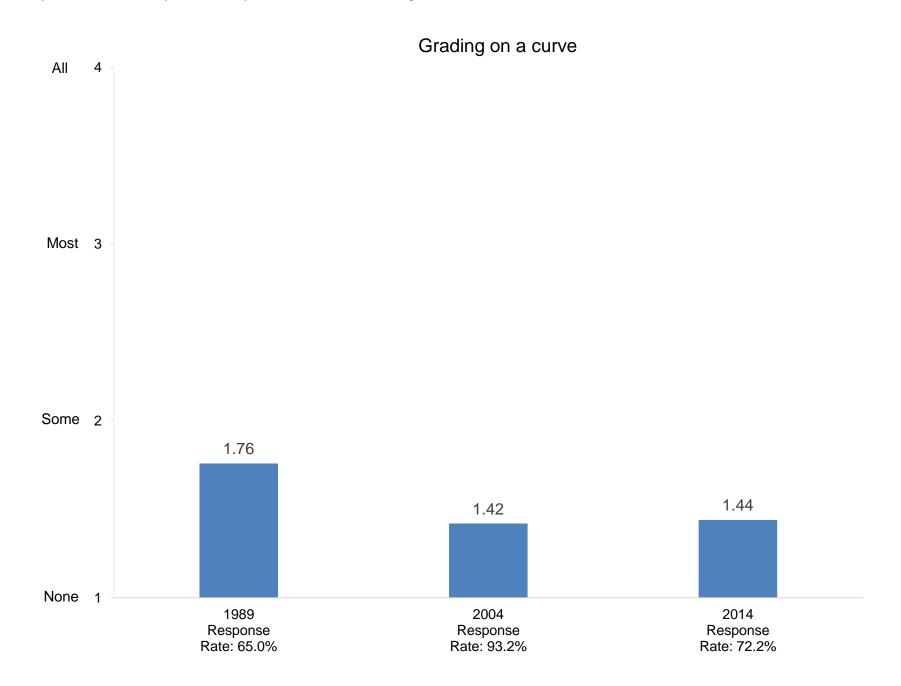

# Higher Education Research Institute (HERI) Faculty Survey Trend Results Based on Full-Time Undergraduate Faculty

## 1989, 2004, and 2014 Administrations

(Items bookmarked in RED have comparison data for 2014 and at least one other administration.)

Response Rates: 1989: 65.0% 2004: 93.2% 2014: 72.2%

**Compiled by the Office of Institutional Research and Assessment** 









In the past two years, how many exhibitions or performances in the fine or applied arts have you presented?



In the past two years, how many of your professional writings have been published or accepted for publication?

























































































Indicate the importance to you of each of the following education goals for undergraduate students:



Develop ability to think critically





Indicate the importance to you of each of the following education goals for undergraduate students:



Promote ability to write effectively



























































































































Indicate how important you believe each priority listed below is at your college or university.



Promote the intellectual development of students

























































Indicate how important you believe each priority listed below is at your college or university.



Indicate how well each of the following describ