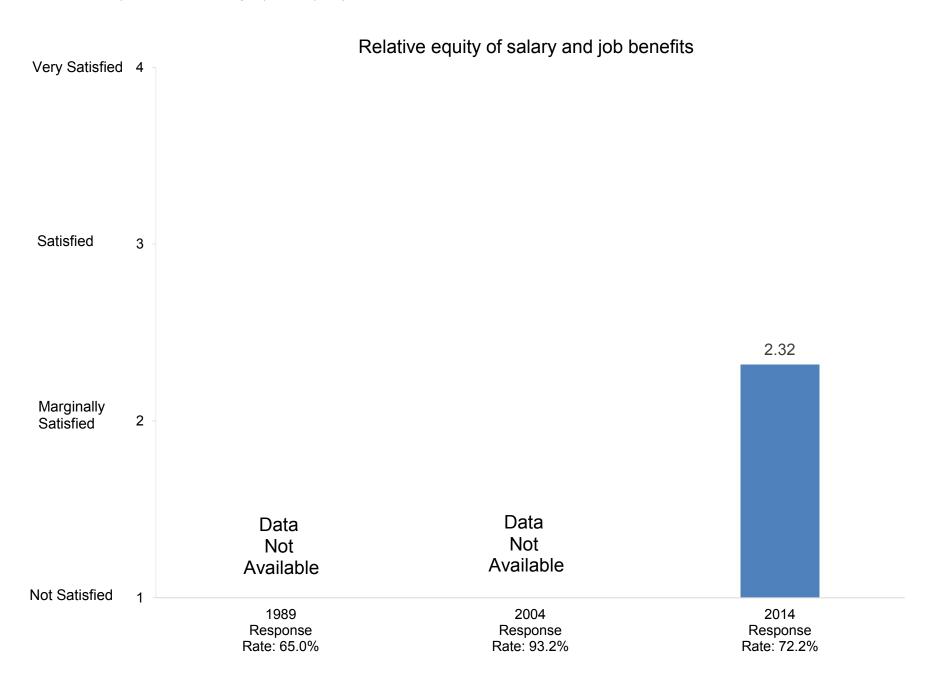

# It is easy for students to see faculty outside of regular office hours

How satisfied are you with the following aspects of your job?