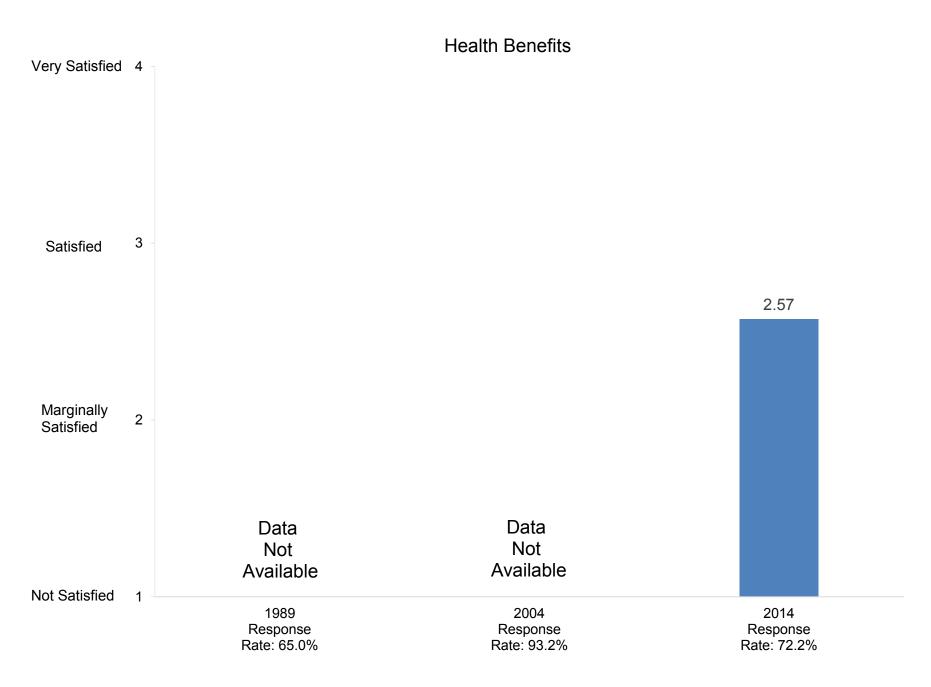

# It is easy for students to see faculty outside of regular office hours

How satisfied are you with the following aspects of your job?