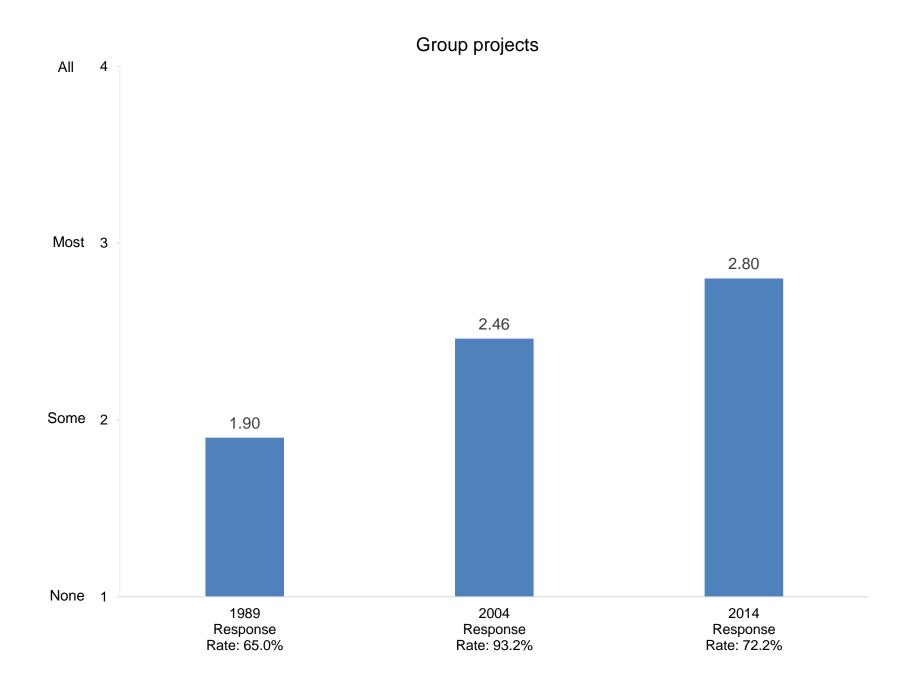

How many days during the past academic year were you away from campus for professional activities (e.g., professional meetings, speeches, consulting)?

In your interactions with undergraduates, how often in the past year did you encourage them to engage in the following activities?

In your interactions with undergraduates, how often in the past year did you encourage them to engage in the following activities?

In your interactions with undergraduates, how often in the past year did you encourage them to engage in the following activities?