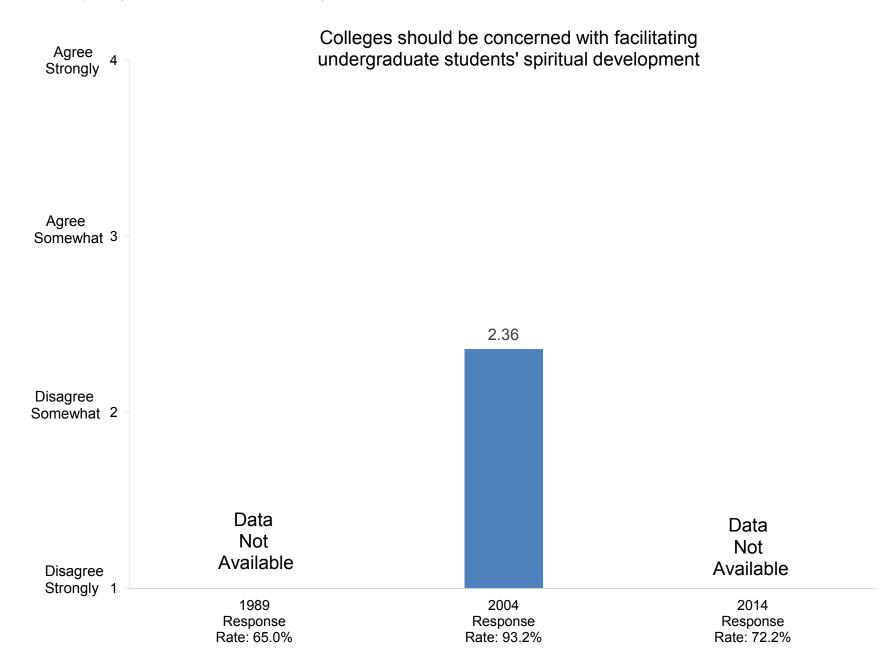

## 1989, 2004, and 2014 Administrations

(Items bookmarked in RED have comparison data for 2014 and at least one other administration.)

Response Rates: 1989: 65.0% 2004: 93.2% 2014: 72.2%

**Compiled by the Office of Institutional Research and Assessment** 