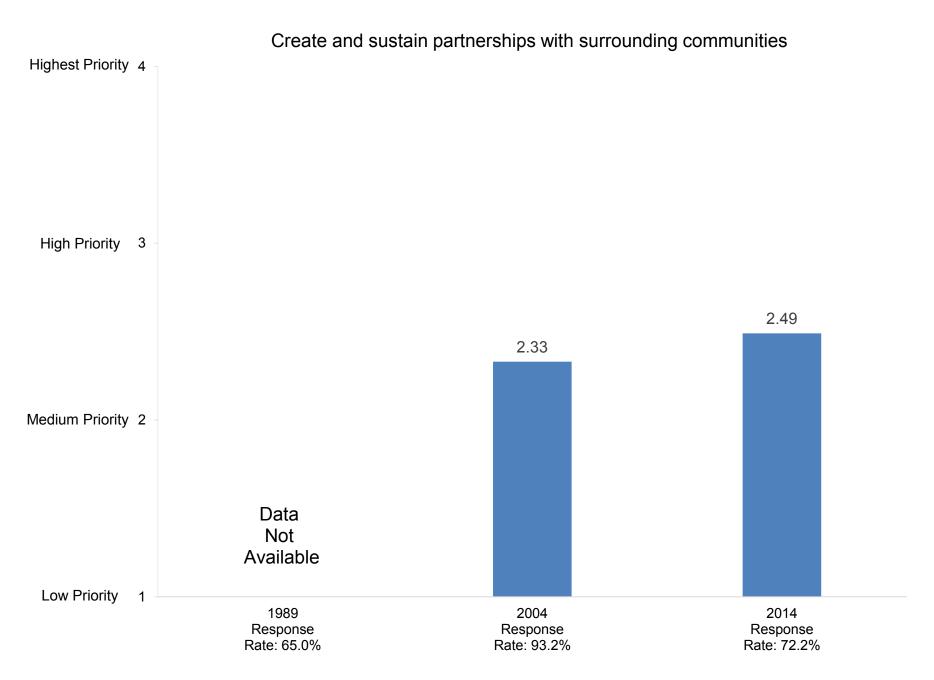

Promote ability to write effectively

Indicate how important you believe each priority listed below is at your college or university.

Promote the intellectual development of students

Indicate how important you believe each priority listed below is at your college or university.