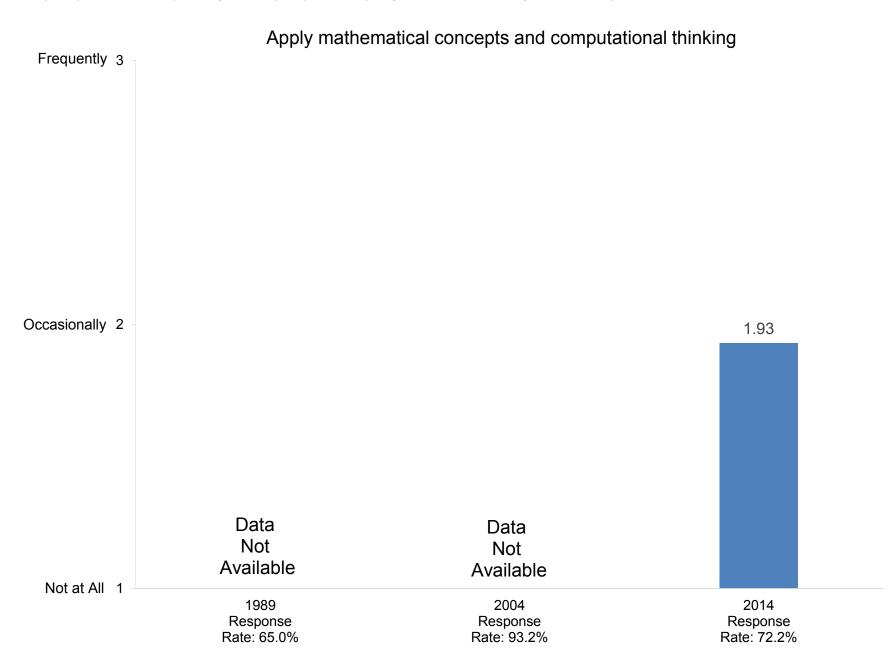

How many days during the past academic year were you away from campus for professional activities (e.g., professional meetings, speeches, consulting)?

In your interactions with undergraduates, how often in the past year did you encourage them to engage in the following activities?

In your interactions with undergraduates, how often in the past year did you encourage them to engage in the following activities?

In your interactions with undergraduates, how often in the past year did you encourage them to engage in the following activities?