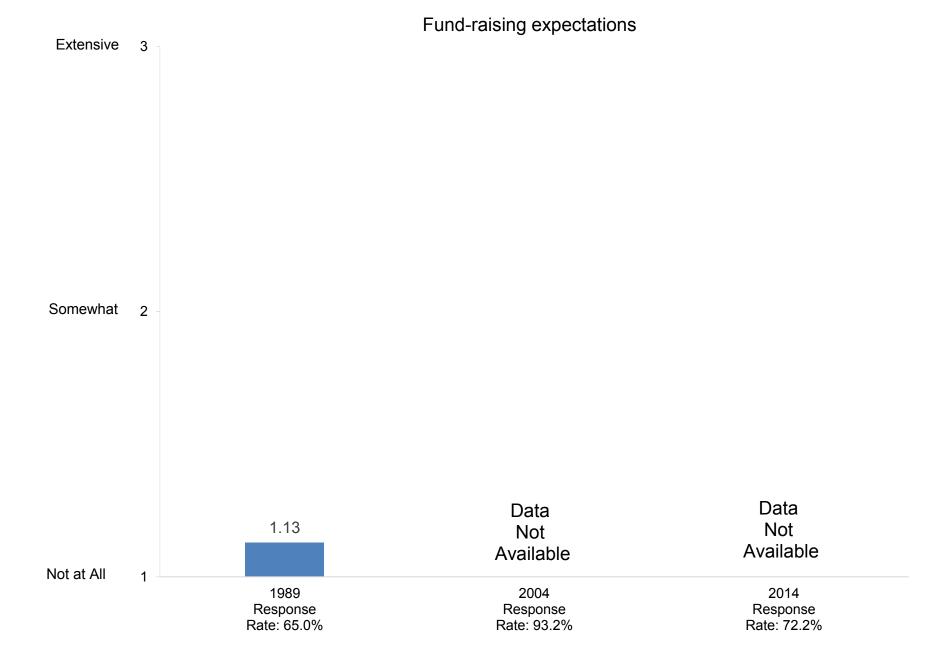

#### Compiled by: Office of Institutional Research, November 2014

Indicate the extent to which each of the following has been a source of stress for you during the past two years.

Indicate the extent to which each of the following has been a source of stress for you during the past two years.