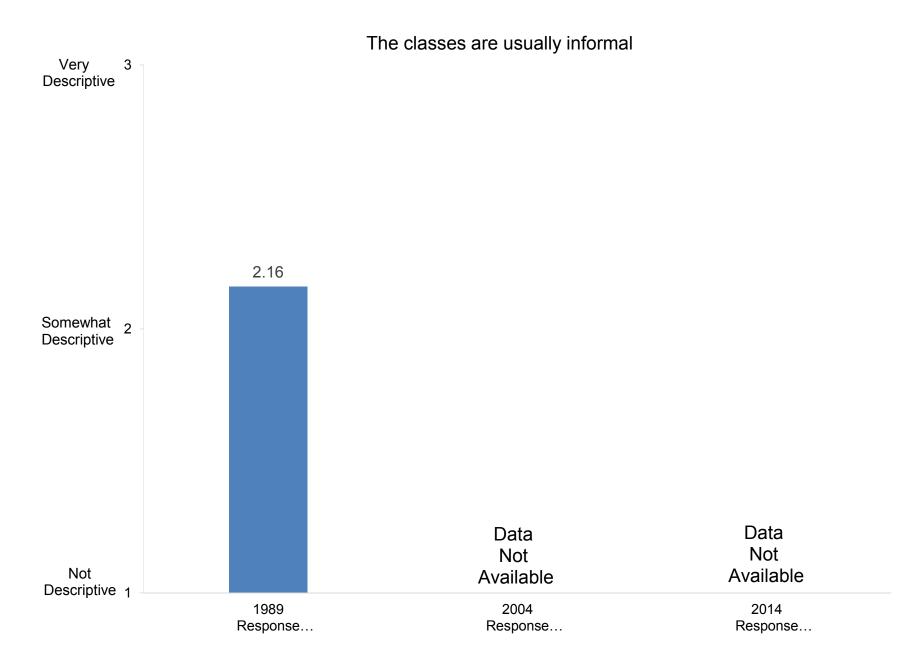

ts:



Develop ability to think critically





Indicate the importance to you of each of the following education goals for undergraduate students:



Promote ability to write effectively



























































































































Indicate how important you believe each priority listed below is at your college or university.



Promote the intellectual development of students

























































Indicate how important you believe each priority listed below is at your college or university.



Indicate how well each of the following describes your college or university:



# It is easy for students to see faculty outside of regular office hours



































































































































How satisfied are you with the following aspects of your job?



#### Compiled by: Office of Institutional Research, November 2014





Indicate the extent to which each of the following has been a source of stress for you during the past two years.



Indicate the extent to which each of the following has been a source of stress for you during the past two years.





















































How many days during the past academic year were you away from campus for professional activities (e.g., professional meetings, speeches, consulting)?























In your interactions with undergraduates, how often in the past year did you encourage them to engage in t