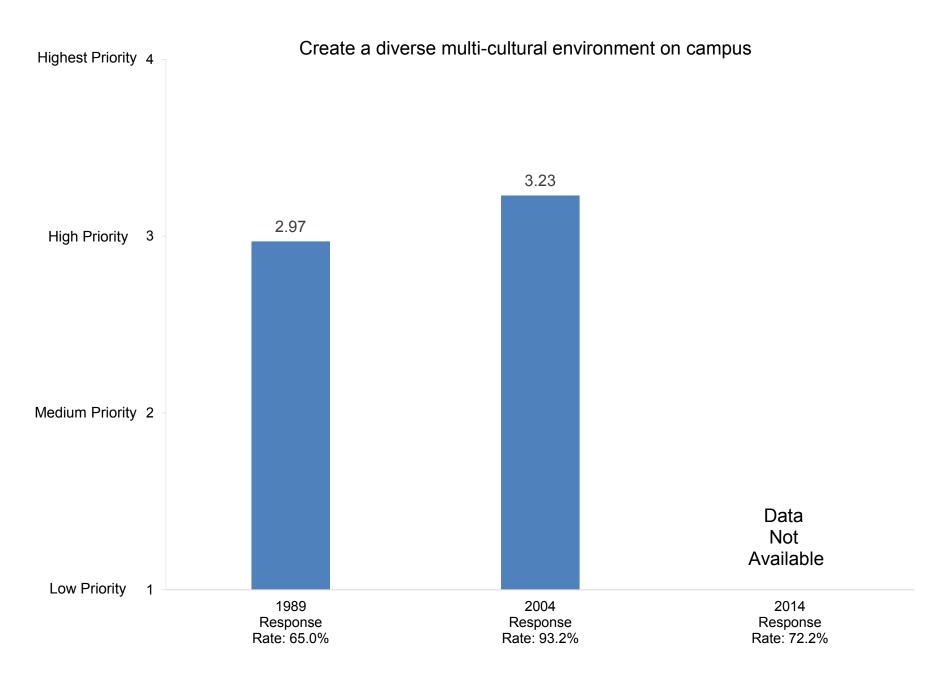

Promote ability to write effectively

Indicate how important you believe each priority listed below is at your college or university.

Promote the intellectual development of students

Indicate how important you believe each priority listed below is at your college or university.