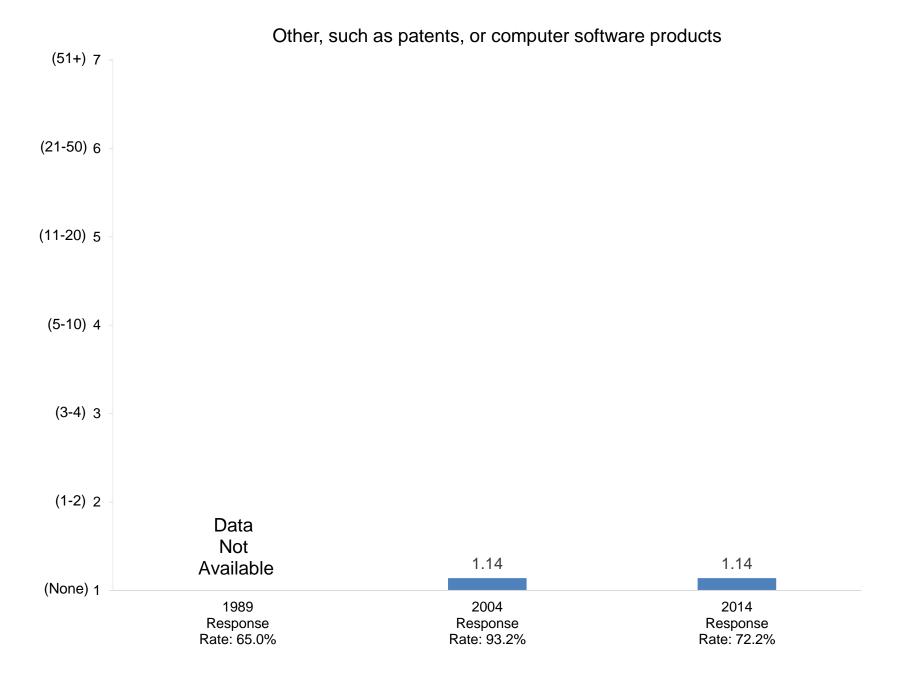

In the past two years, how many exhibitions or performances in the fine or applied arts have you presented?

In the past two years, how many of your professional writings have been published or accepted for publication?