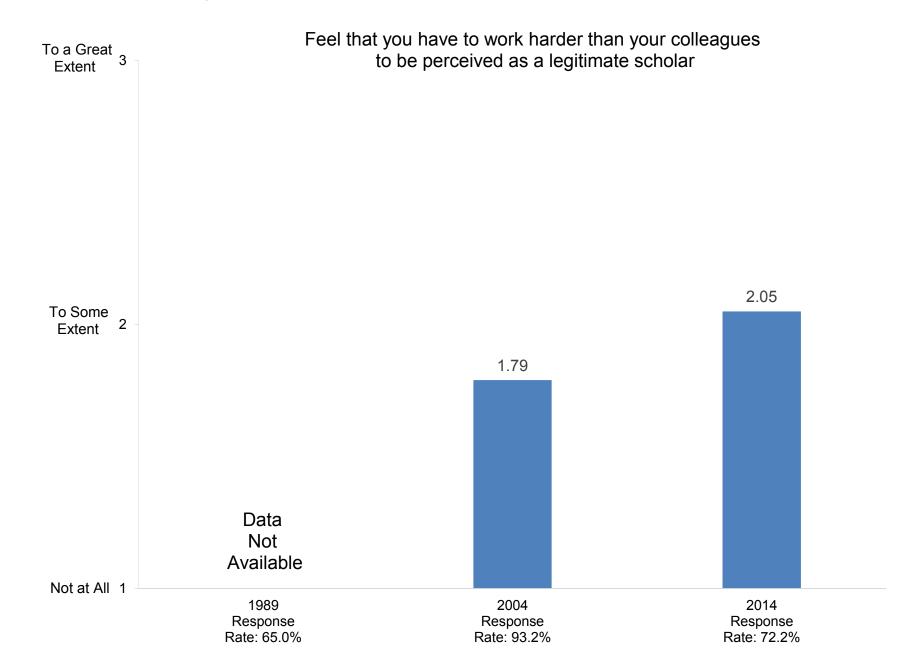

ty to think critically





Indicate the importance to you of each of the following education goals for undergraduate students:



Promote ability to write effectively



























































































































Indicate how important you believe each priority listed below is at your college or university.



Promote the intellectual development of students

























































Indicate how important you believe each priority listed below is at your college or university.



Indicate how well each of the following describes your college or university:



# It is easy for students to see faculty outside of regular office hours



































































































































How satisfied are you with the following aspects of your job?



#### Compiled by: Office of Institutional Research, November 2014





Indicate the extent to which each of the following has been a source of stress for you during the past two years.



Indicate the extent to which each of the following has been a source of stress for you during the past two years.





















































How many days during the past academic year were you away from campus for professional activities (e.g., professional meetings, speeches, consulting)?























In your interactions with undergraduates, how often in the past year did you encourage them to engage in the following activit