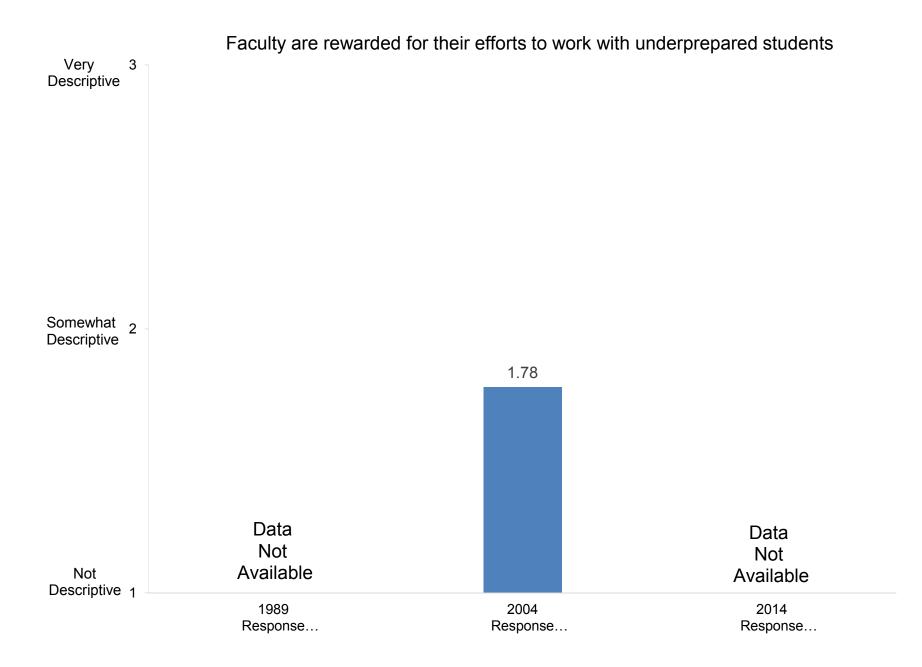

elop ability to think critically





Indicate the importance to you of each of the following education goals for undergraduate students:



Promote ability to write effectively



























































































































Indicate how important you believe each priority listed below is at your college or university.



Promote the intellectual development of students

























































Indicate how important you believe each priority listed below is at your college or university.



Indicate how well each of the following describes your college or university:



# It is easy for students to see faculty outside of regular office hours



































































































































How satisfied are you with the following aspects of your job?



#### Compiled by: Office of Institutional Research, November 2014





Indicate the extent to which each of the following has been a source of stress for you during the past two years.



Indicate the extent to which each of the following has been a source of stress for you during the past two years.





















































How many days during the past academic year were you away from campus for professional activities (e.g., professional meetings, speeches, consulting)?























In your interactions with undergraduates, how often in the past year did you encourage them to engage in the followi