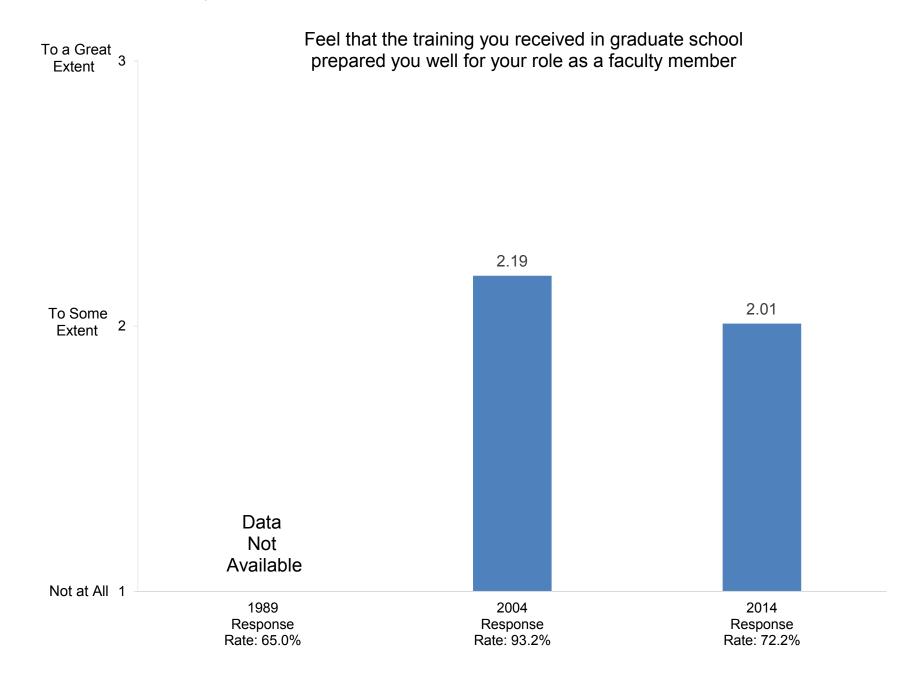

## 1989, 2004, and 2014 Administrations

(Items bookmarked in RED have comparison data for 2014 and at least one other administration.)

Response Rates: 1989: 65.0% 2004: 93.2% 2014: 72.2%

**Compiled by the Office of Institutional Research and Assessment** 