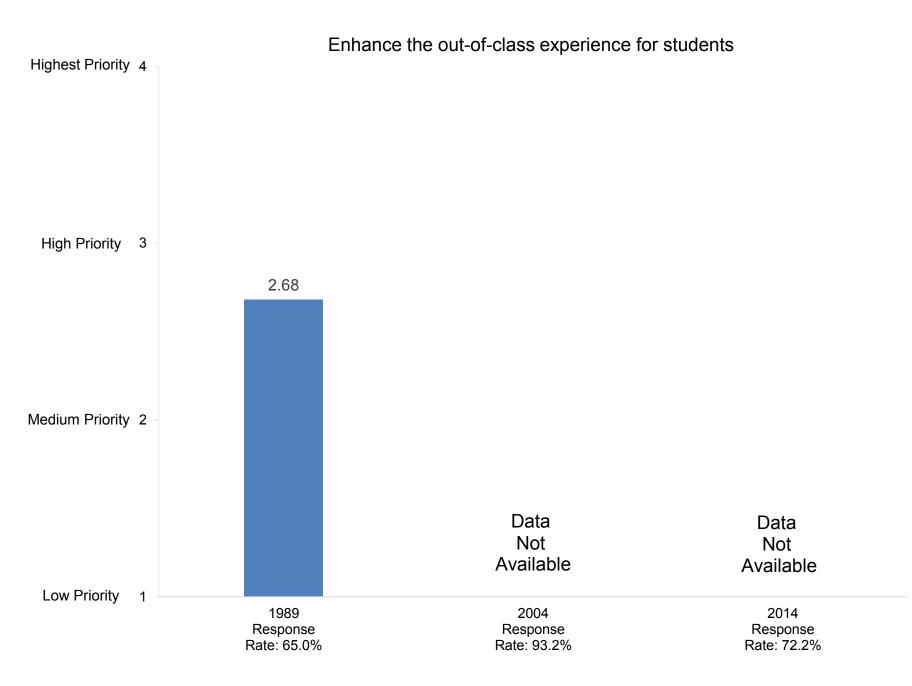

Promote ability to write effectively

Indicate how important you believe each priority listed below is at your college or university.

Promote the intellectual development of students

Indicate how important you believe each priority listed below is at your college or university.