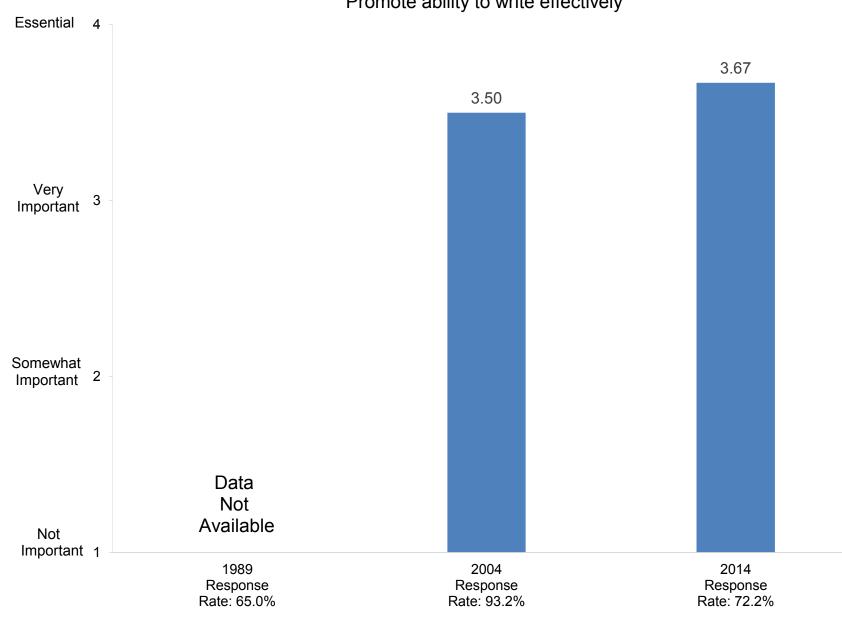

Promote ability to write effectively

Indicate how important you believe each priority listed below is at your college or university.

Promote the intellectual development of students

Indicate how important you believe each priority listed below is at your college or university.