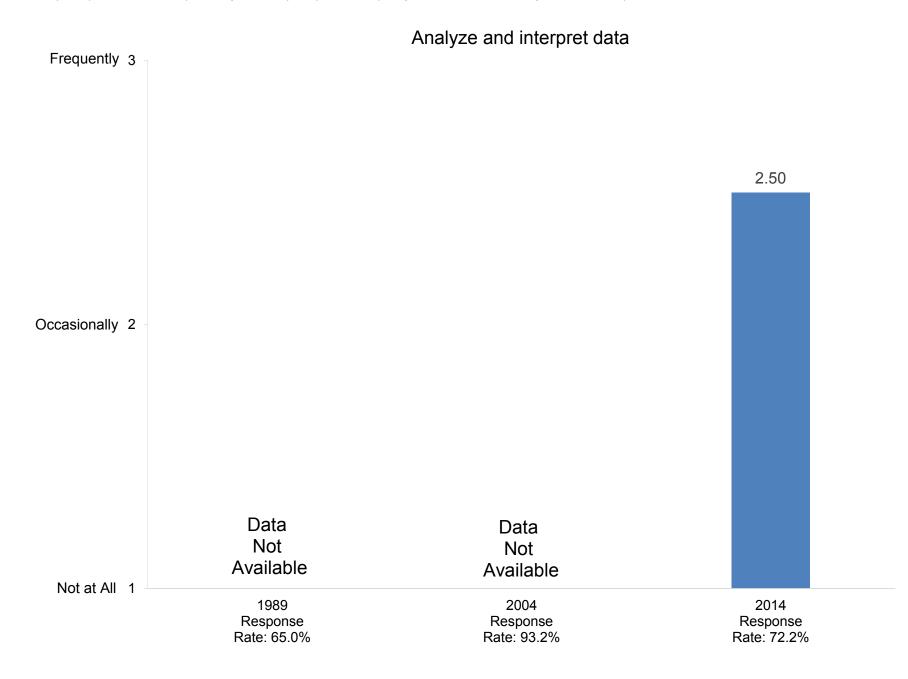

How many days during the past academic year were you away from campus for professional activities (e.g., professional meetings, speeches, consulting)?

In your interactions with undergraduates, how often in the past year did you encourage them to engage in the following activities?

In your interactions with undergraduates, how often in the past year did you encourage them to engage in the following activities?

In your interactions with undergraduates, how often in the past year did you encourage them to engage in the following activities?