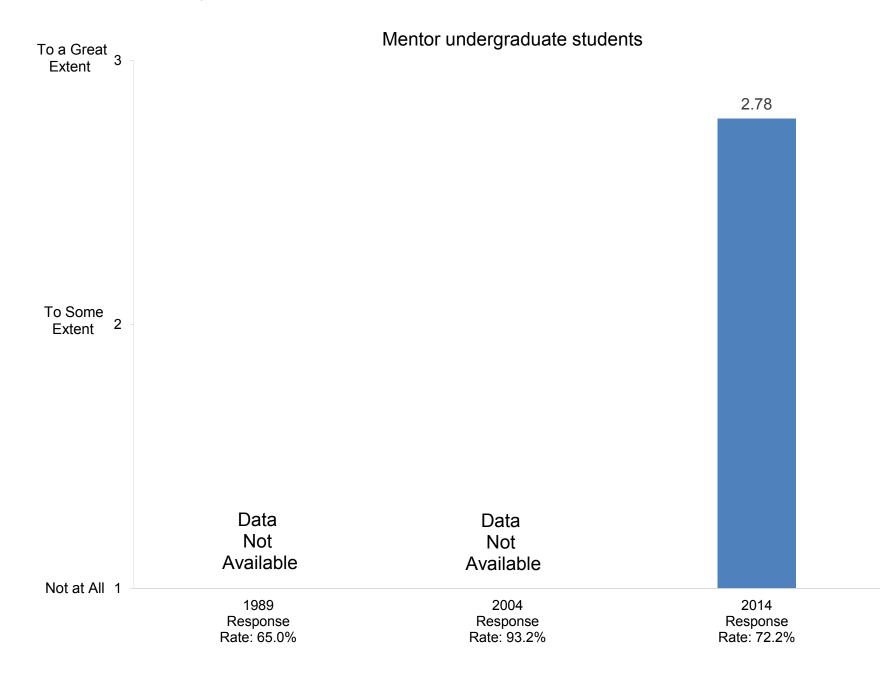

How many days during the past academic year were you away from campus for professional activities (e.g., professional meetings, speeches, consulting)?

In your interactions with undergraduates, how often in the past year did you encourage them to engage in the following activities?

In your interactions with undergraduates, how often in the past year did you encourage them to engage in the following activities?

In your interactions with undergraduates, how often in the past year did you encourage them to engage in the following activities?