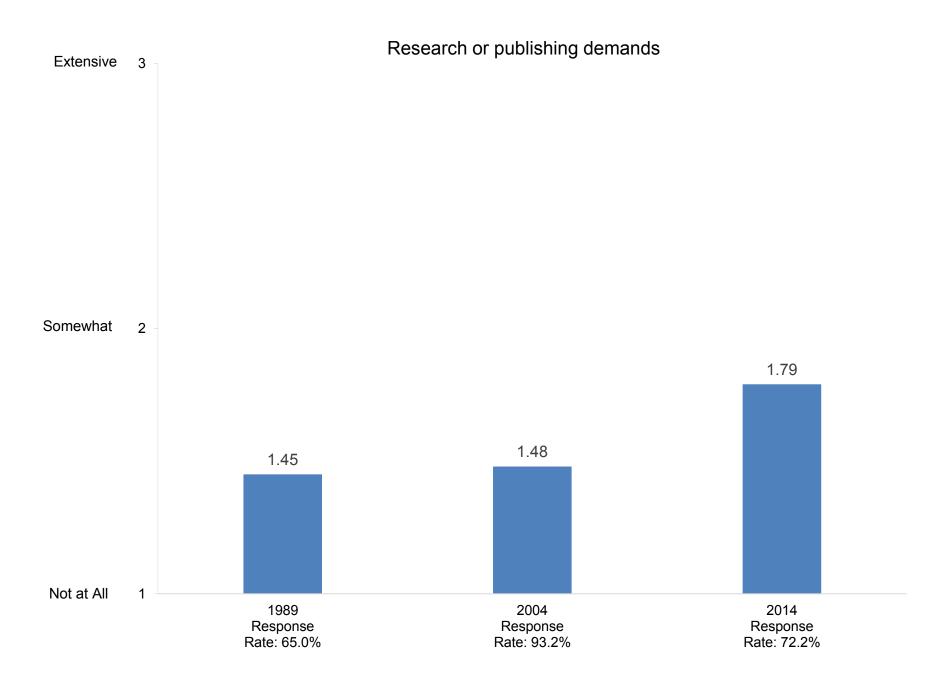

#### Compiled by: Office of Institutional Research, November 2014

Indicate the extent to which each of the following has been a source of stress for you during the past two years.

Indicate the extent to which each of the following has been a source of stress for you during the past two years.