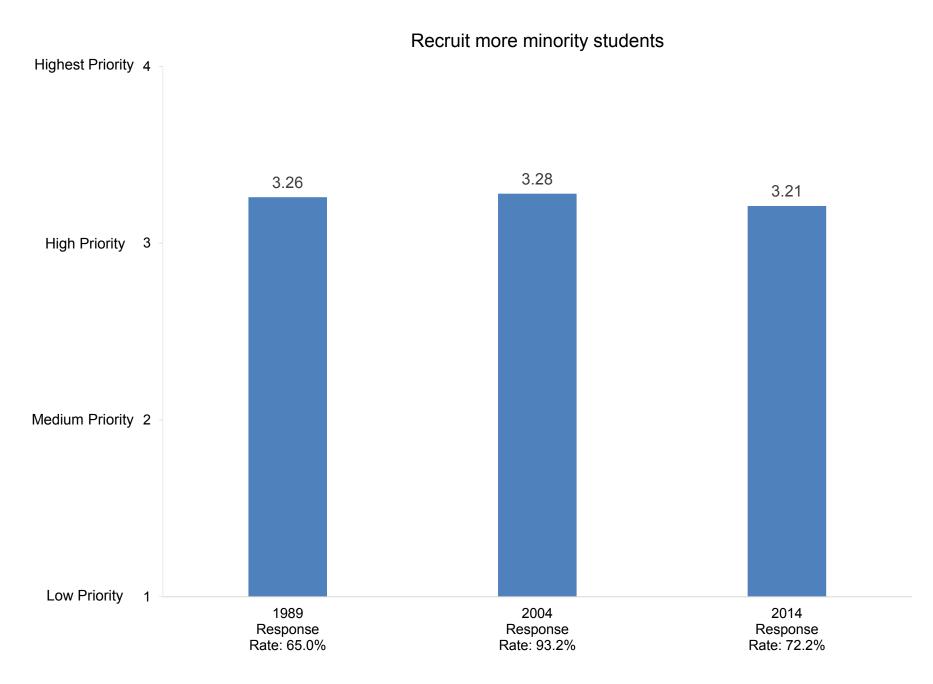

Promote ability to write effectively

Indicate how important you believe each priority listed below is at your college or university.

Promote the intellectual development of students

Indicate how important you believe each priority listed below is at your college or university.