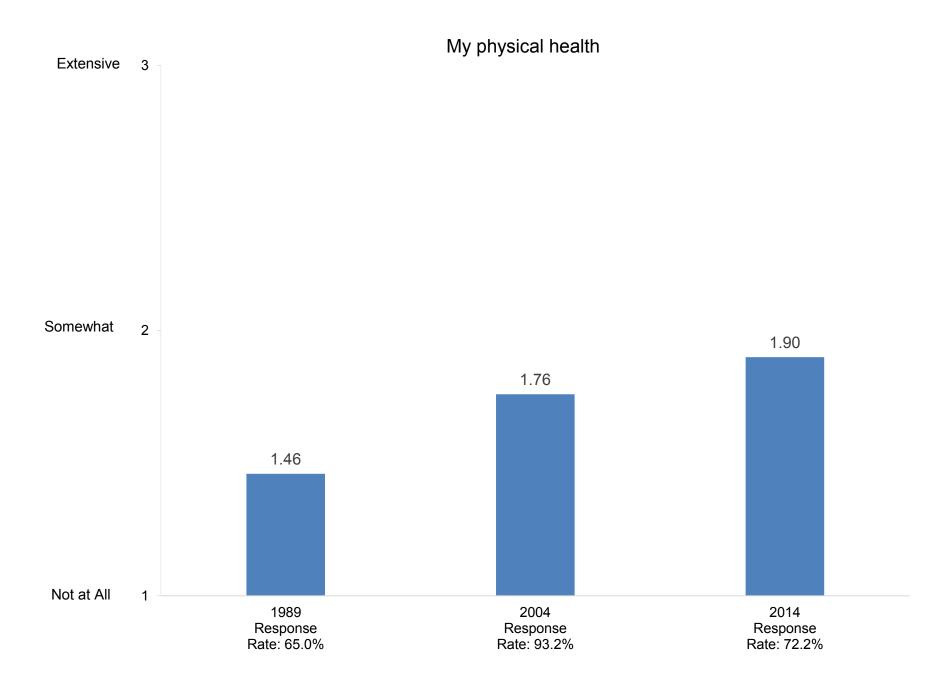

#### Compiled by: Office of Institutional Research, November 2014

Indicate the extent to which each of the following has been a source of stress for you during the past two years.

Indicate the extent to which each of the following has been a source of stress for you during the past two years.