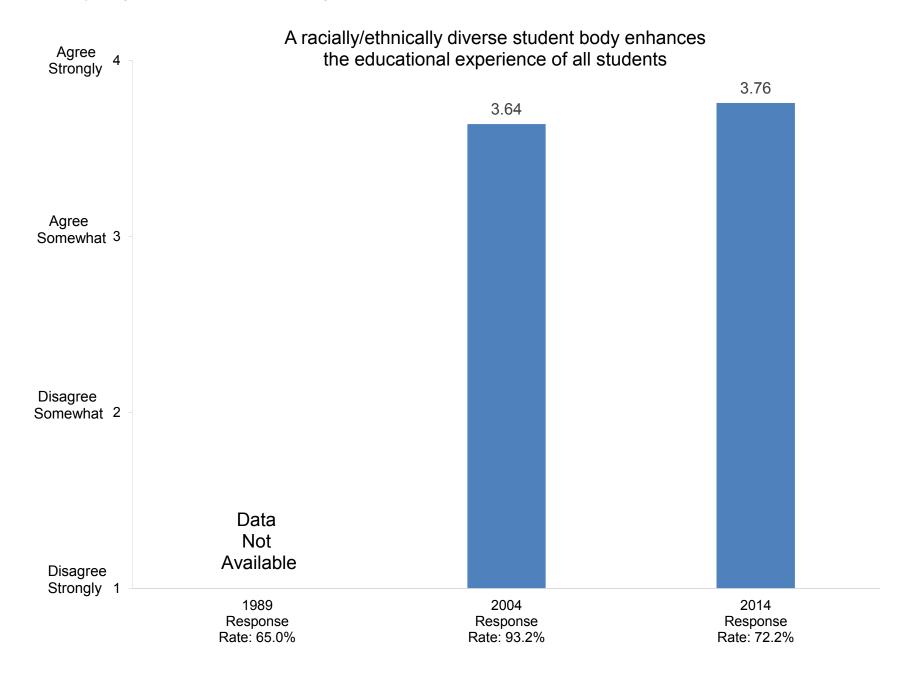

014 and at least one other administration.)

Response Rates: 1989: 65.0% 2004: 93.2% 2014: 72.2%

**Compiled by the Office of Institutional Research and Assessment** 









In the past two years, how many exhibitions or performances in the fine or applied arts have you presented?



In the past two years, how many of your professional writings have been published or accepted for publication?

























































































Indicate the importance to you of each of the following education goals for undergraduate students:



Develop ability to think critically





Indicate the importance to you of each of the following education goals for undergraduate students:



Promote ability to write effectively



























































































































Indicate how important you believe each priority listed below is at your college or university.



Promote the intellectual development of students

























































Indicate how important you believe each priority listed below is at your college or university.



Indicate how well each of the following describes your college or university:



# It is easy for students to see faculty outside of regular office hours



































































































































How satisfied are you with the following aspects of your job?



#### Compiled by: Office of Institutional Research,