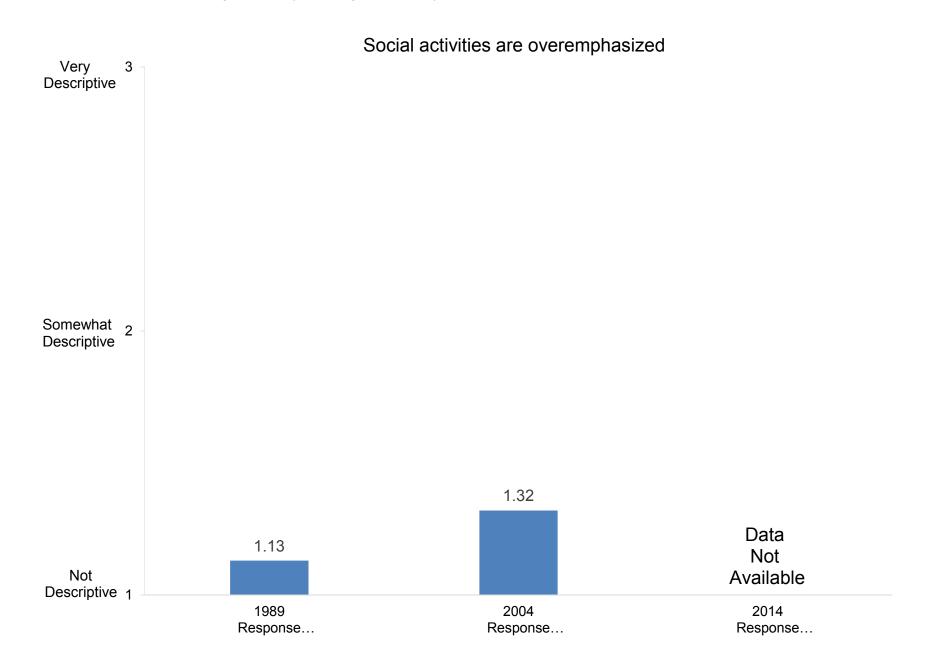

rgraduate students:



Develop ability to think critically





Indicate the importance to you of each of the following education goals for undergraduate students:



Promote ability to write effectively



























































































































Indicate how important you believe each priority listed below is at your college or university.



Promote the intellectual development of students

























































Indicate how important you believe each priority listed below is at your college or university.



Indicate how well each of the following describes your college or university:



# It is easy for students to see faculty outside of regular office hours



































































































































How satisfied are you with the following aspects of your job?



#### Compiled by: Office of Institutional Research, November 2014





Indicate the extent to which each of the following has been a source of stress for you during the past two years.



Indicate the extent to which each of the following has been a source of stress for you during the past two years.





















































How many days during the past academic year were you away from campus for professional activities (e.g., professional meetings, speeches, consulting)?























In your interactions with undergraduates, how often in the past year did you encourage the