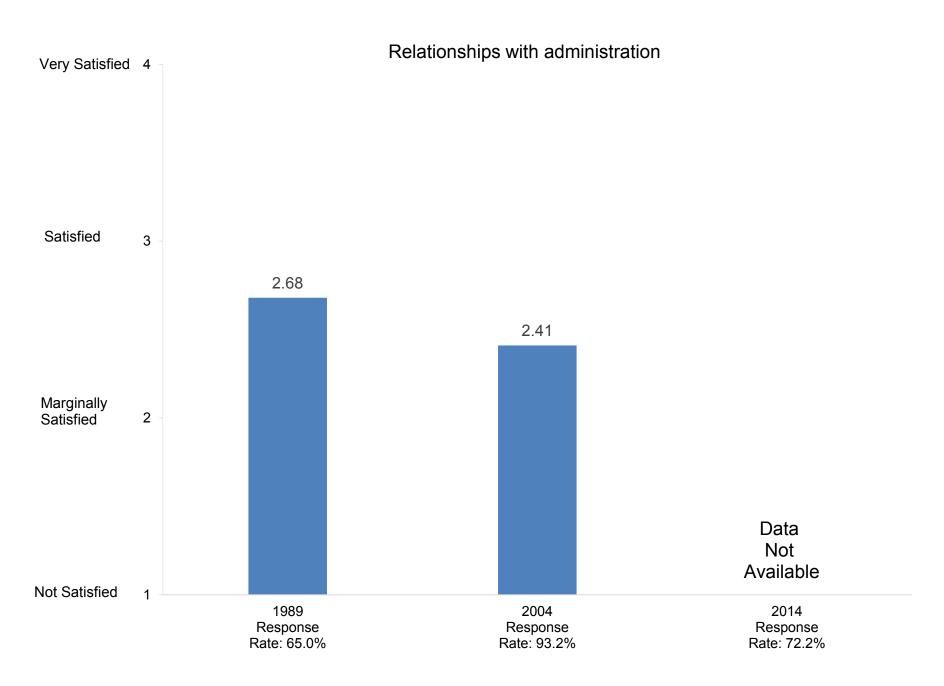

# It is easy for students to see faculty outside of regular office hours

How satisfied are you with the following aspects of your job?