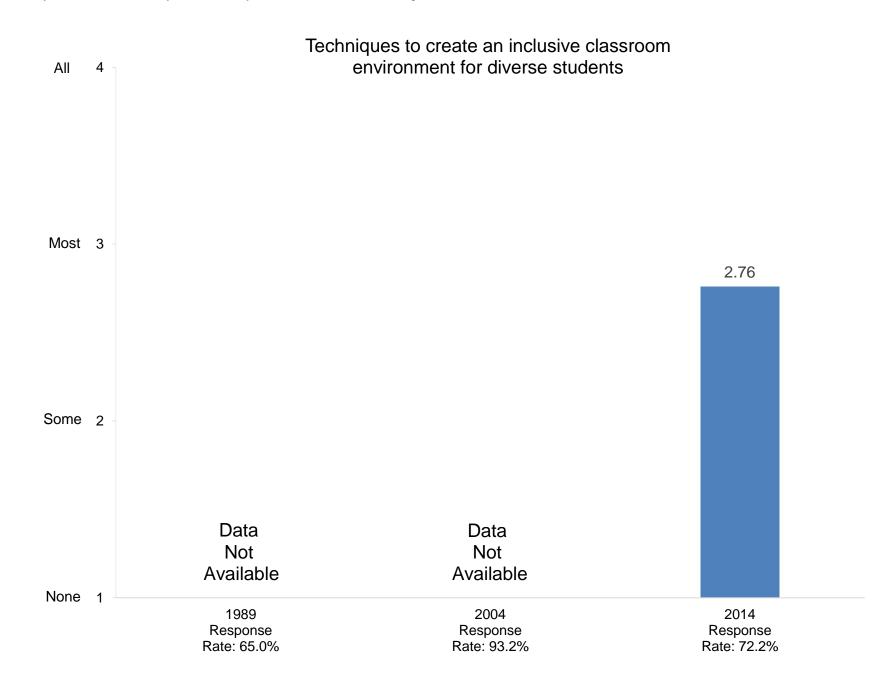

How many days during the past academic year were you away from campus for professional activities (e.g., professional meetings, speeches, consulting)?

In your interactions with undergraduates, how often in the past year did you encourage them to engage in the following activities?

In your interactions with undergraduates, how often in the past year did you encourage them to engage in the following activities?

In your interactions with undergraduates, how often in the past year did you encourage them to engage in the following activities?