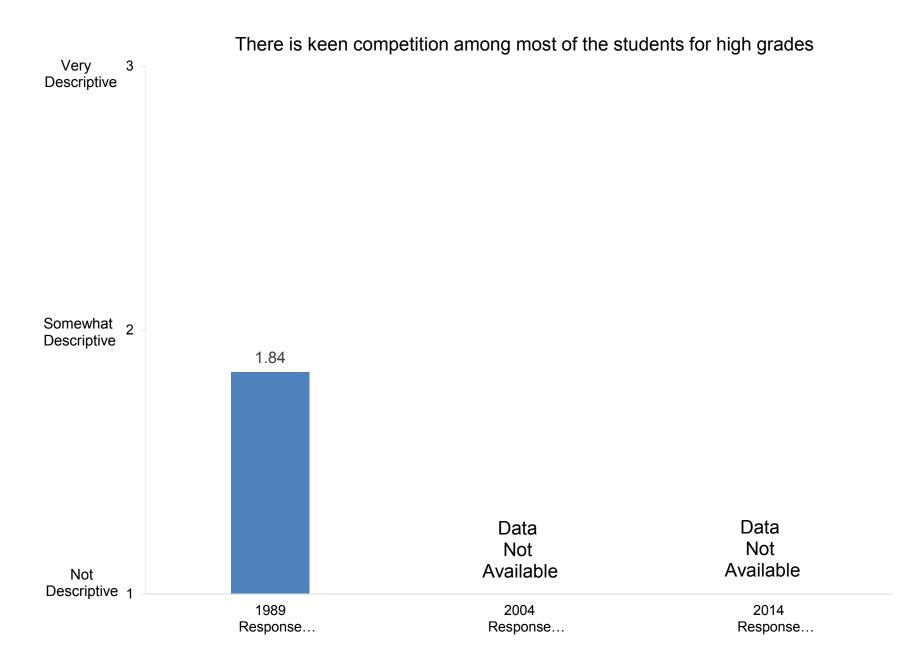

ate students:



Develop ability to think critically





Indicate the importance to you of each of the following education goals for undergraduate students:



Promote ability to write effectively



























































































































Indicate how important you believe each priority listed below is at your college or university.



Promote the intellectual development of students

























































Indicate how important you believe each priority listed below is at your college or university.



Indicate how well each of the following describes your college or university:



# It is easy for students to see faculty outside of regular office hours



































































































































How satisfied are you with the following aspects of your job?



#### Compiled by: Office of Institutional Research, November 2014





Indicate the extent to which each of the following has been a source of stress for you during the past two years.



Indicate the extent to which each of the following has been a source of stress for you during the past two years.





















































How many days during the past academic year were you away from campus for professional activities (e.g., professional meetings, speeches, consulting)?























In your interactions with undergraduates, how often in the past year did you encourage them to e