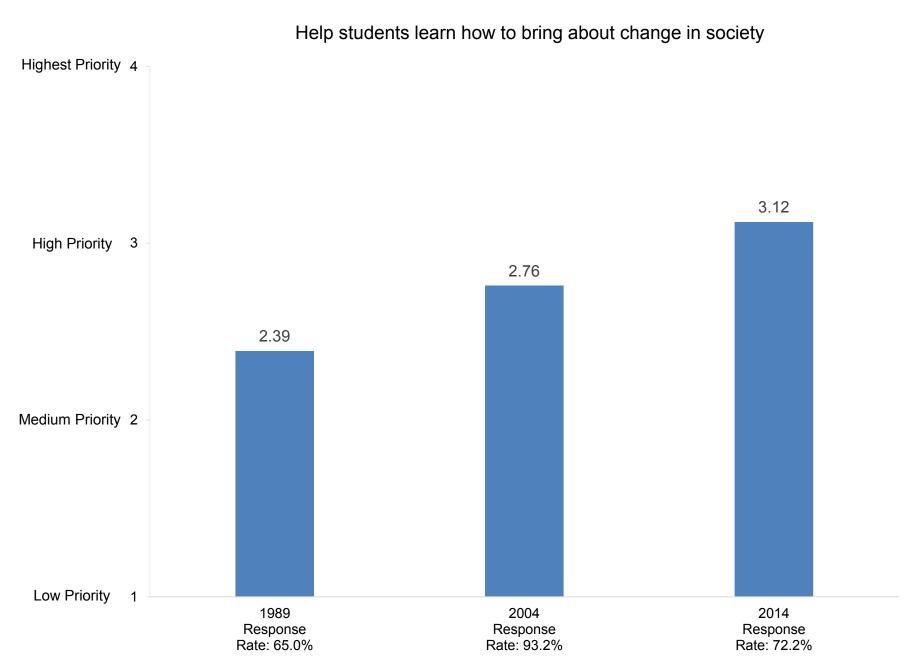

Promote ability to write effectively

Indicate how important you believe each priority listed below is at your college or university.

Promote the intellectual development of students

Indicate how important you believe each priority listed below is at your college or university.