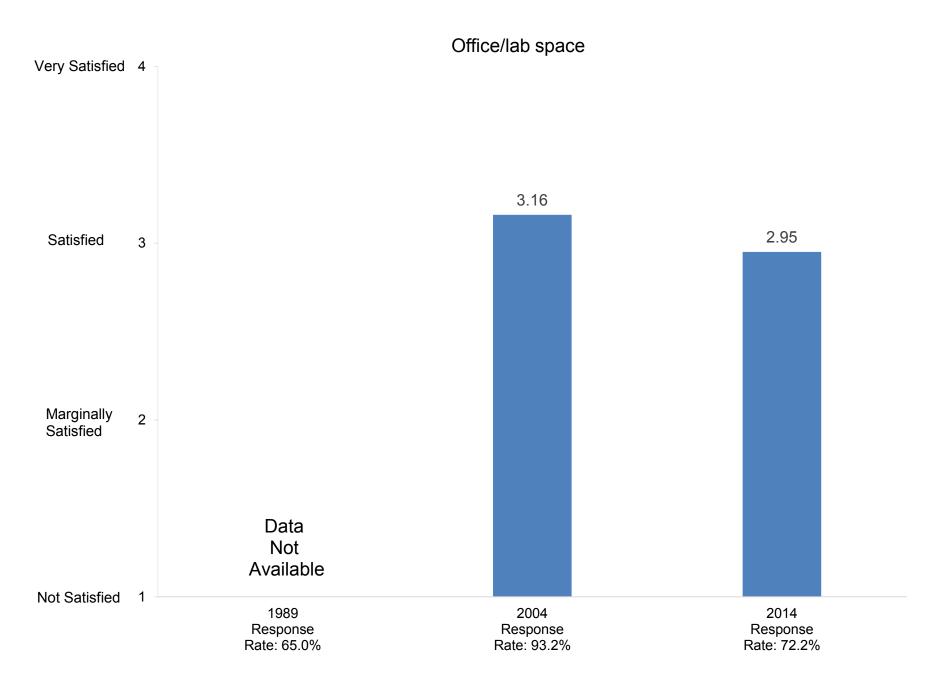

# It is easy for students to see faculty outside of regular office hours

How satisfied are you with the following aspects of your job?