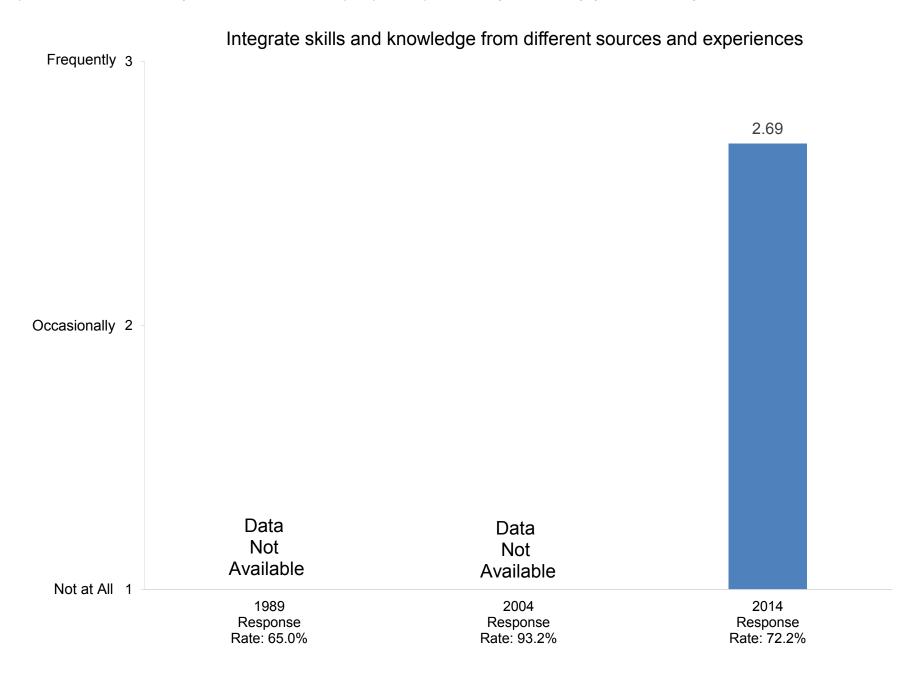

In your interactions with undergraduates, how often in the past year did you encourage them to engage in the following activities?

In your interactions with undergraduates, how often in the past year did you encourage them to engage in the following activities?