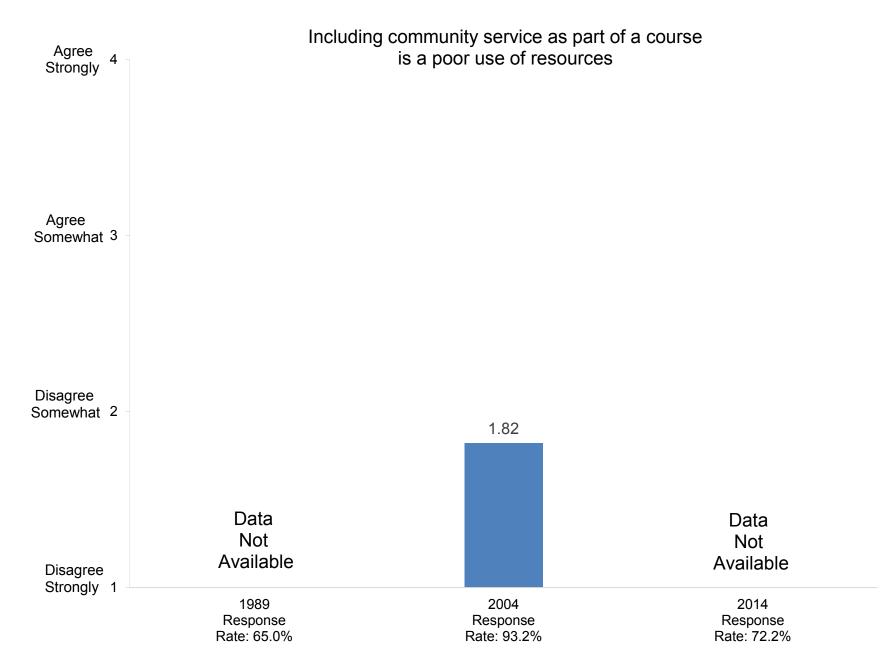

## 1989, 2004, and 2014 Administrations

(Items bookmarked in RED have comparison data for 2014 and at least one other administration.)

Response Rates: 1989: 65.0% 2004: 93.2% 2014: 72.2%

**Compiled by the Office of Institutional Research and Assessment** 