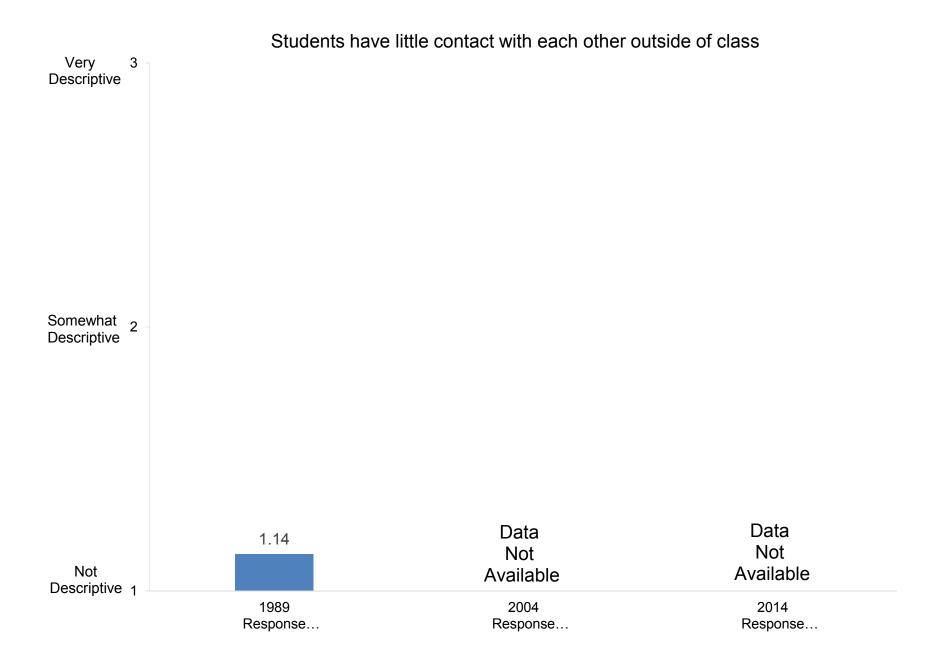

udents:



Develop ability to think critically





Indicate the importance to you of each of the following education goals for undergraduate students:



Promote ability to write effectively



























































































































Indicate how important you believe each priority listed below is at your college or university.



Promote the intellectual development of students

























































Indicate how important you believe each priority listed below is at your college or university.



Indicate how well each of the following describes your college or university:



# It is easy for students to see faculty outside of regular office hours



































































































































How satisfied are you with the following aspects of your job?



#### Compiled by: Office of Institutional Research, November 2014





Indicate the extent to which each of the following has been a source of stress for you during the past two years.



Indicate the extent to which each of the following has been a source of stress for you during the past two years.





















































How many days during the past academic year were you away from campus for professional activities (e.g., professional meetings, speeches, consulting)?























In your interactions with undergraduates, how often in the past year did you encourage them to engage