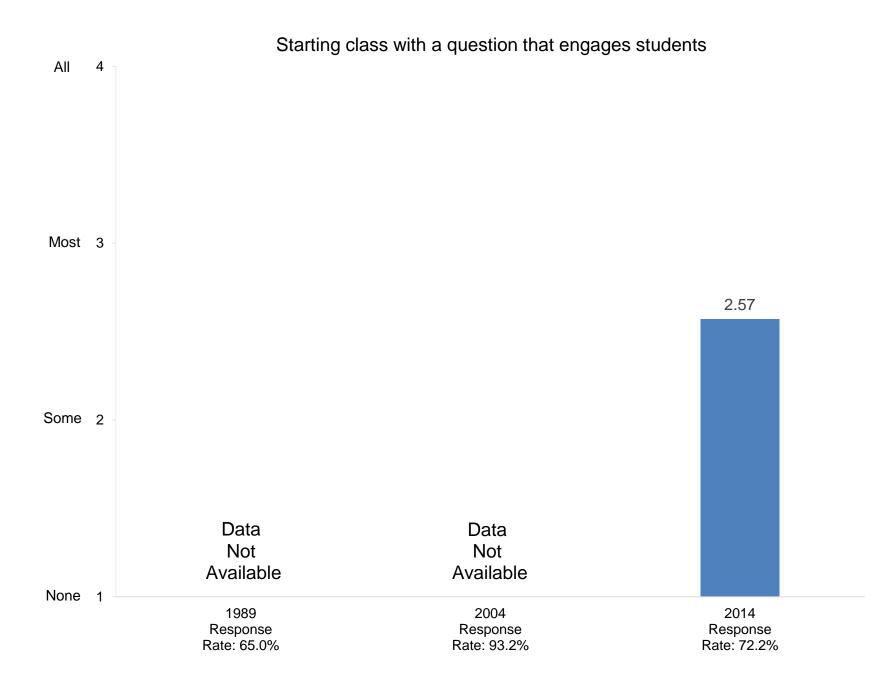

How many days during the past academic year were you away from campus for professional activities (e.g., professional meetings, speeches, consulting)?

In your interactions with undergraduates, how often in the past year did you encourage them to engage in the following activities?

In your interactions with undergraduates, how often in the past year did you encourage them to engage in the following activities?

In your interactions with undergraduates, how often in the past year did you encourage them to engage in the following activities?