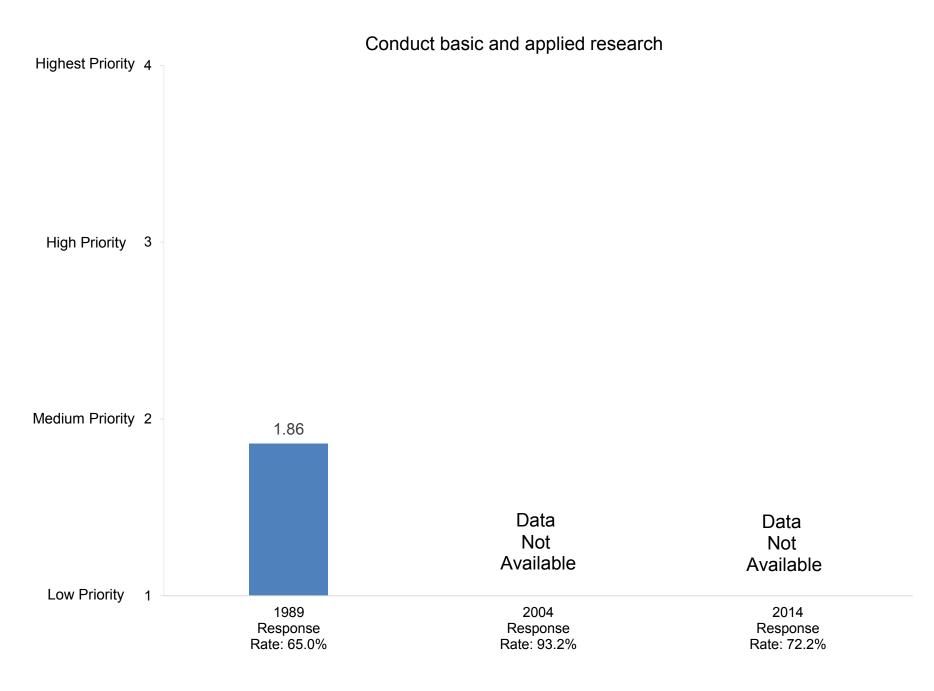

presented?



In the past two years, how many of your professional writings have been published or accepted for publication?

























































































Indicate the importance to you of each of the following education goals for undergraduate students:



Develop ability to think critically





Indicate the importance to you of each of the following education goals for undergraduate students:



Promote ability to write effectively



























































































































Indicate how important you believe each priority listed below is at your college or university.



Promote the intellectual development of students

























































Indicate how important you believe each priority listed below is at your college or university.



Indicate how well each of the following describes your college or university:



# It is easy for students to see faculty outside of regular office hours



































































































































How satisfied are you with the following aspects of your job?



#### Compiled by: Office of Institutional Research, November 2014





Indicate the extent to which each of the following has been a source of stress for you during the past two years.



Indicate the extent to which each of the following has been a source of stress for you during the past two years.