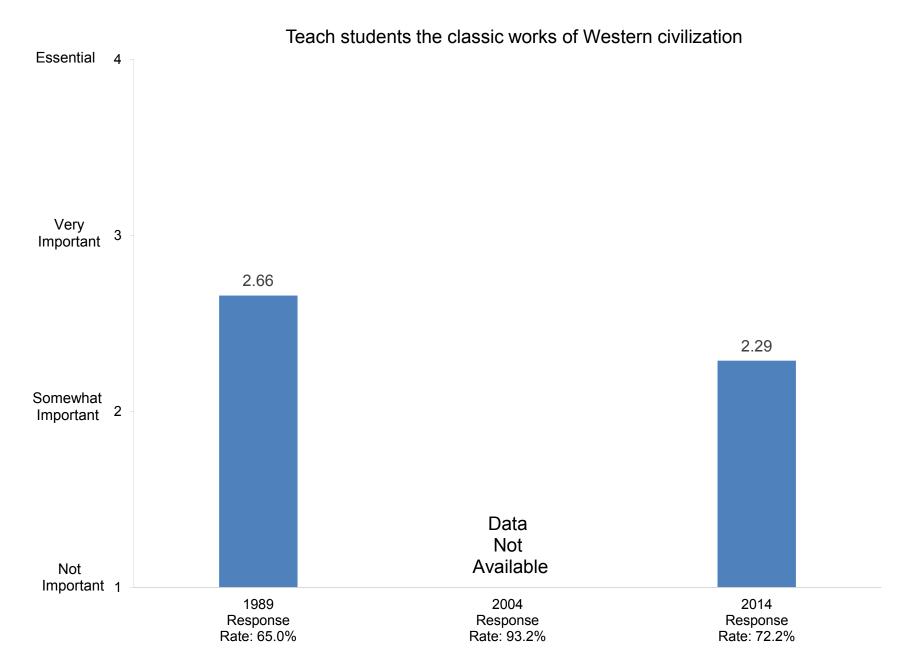

Indicate the importance to you of each of the following education goals for undergraduate students:

Develop ability to think critically

Indicate the importance to you of each of the following education goals for undergraduate students: