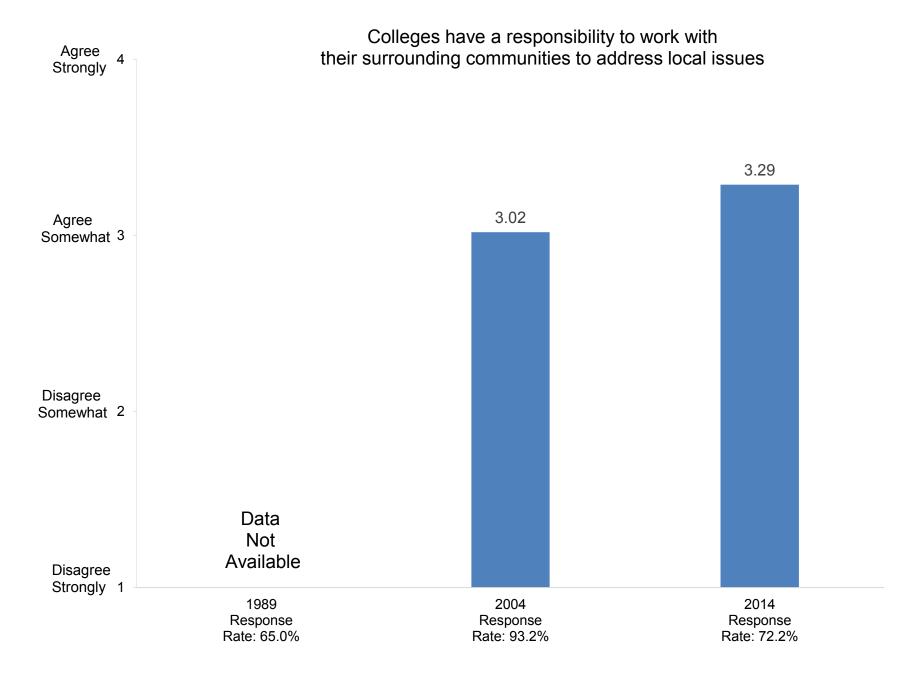

4 and at least one other administration.)

Response Rates: 1989: 65.0% 2004: 93.2% 2014: 72.2%

**Compiled by the Office of Institutional Research and Assessment** 









In the past two years, how many exhibitions or performances in the fine or applied arts have you presented?



In the past two years, how many of your professional writings have been published or accepted for publication?

























































































Indicate the importance to you of each of the following education goals for undergraduate students:



Develop ability to think critically





Indicate the importance to you of each of the following education goals for undergraduate students:



Promote ability to write effectively



























































































































Indicate how important you believe each priority listed below is at your college or university.



Promote the intellectual development of students

























































Indicate how important you believe each priority listed below is at your college or university.



Indicate how well each of the following describes your college or university:



# It is easy for students to see faculty outside of regular office hours



































































































































How satisfied are you with the following aspects of your job?



#### Compiled by: Office of Institutional Research, No