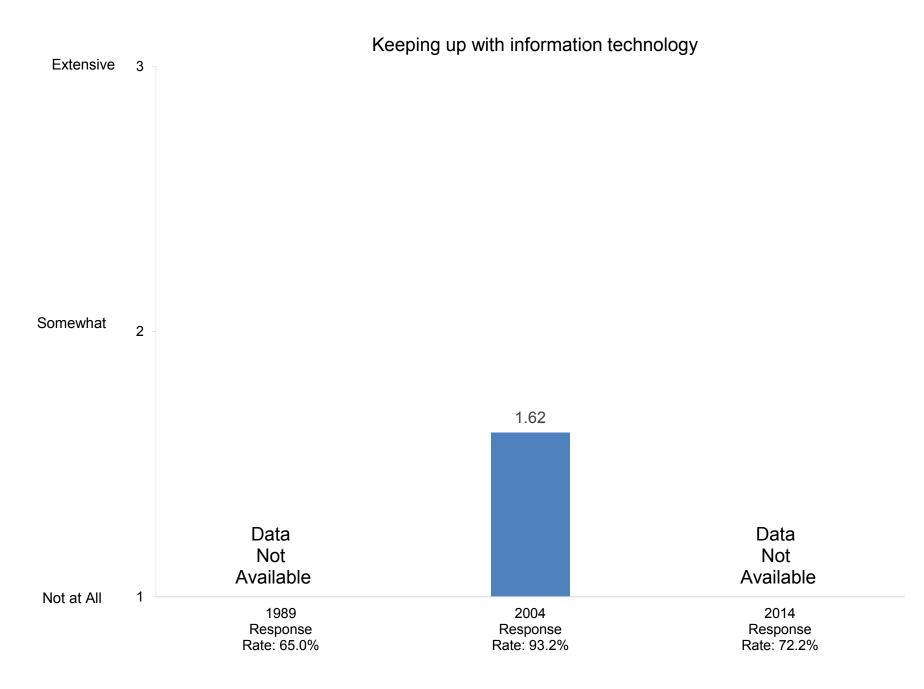

#### Compiled by: Office of Institutional Research, November 2014

Indicate the extent to which each of the following has been a source of stress for you during the past two years.

Indicate the extent to which each of the following has been a source of stress for you during the past two years.