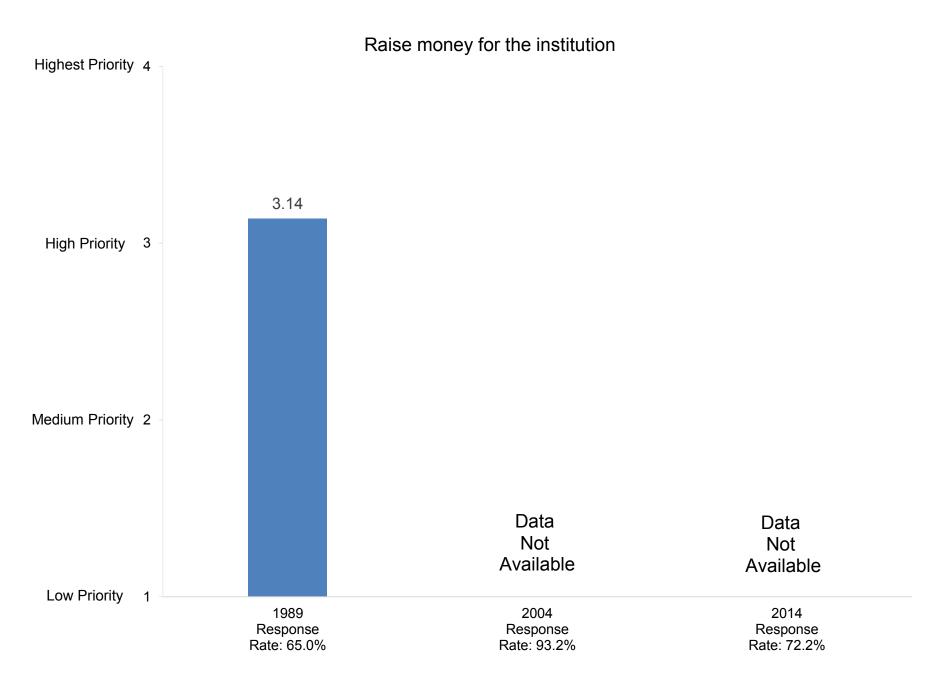

esented?



In the past two years, how many of your professional writings have been published or accepted for publication?

























































































Indicate the importance to you of each of the following education goals for undergraduate students:



Develop ability to think critically





Indicate the importance to you of each of the following education goals for undergraduate students:



Promote ability to write effectively



























































































































Indicate how important you believe each priority listed below is at your college or university.



Promote the intellectual development of students

























































Indicate how important you believe each priority listed below is at your college or university.



Indicate how well each of the following describes your college or university:



# It is easy for students to see faculty outside of regular office hours



































































































































How satisfied are you with the following aspects of your job?



#### Compiled by: Office of Institutional Research, November 2014





Indicate the extent to which each of the following has been a source of stress for you during the past two years.



Indicate the extent to which each of the following has been a source of stress for you during the past two years.