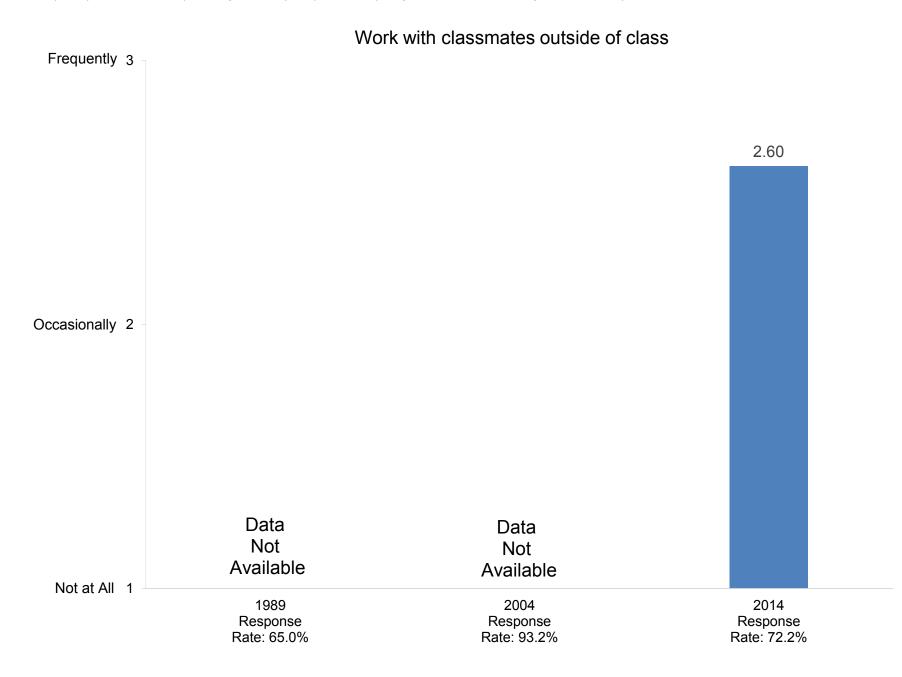

How many days during the past academic year were you away from campus for professional activities (e.g., professional meetings, speeches, consulting)?

In your interactions with undergraduates, how often in the past year did you encourage them to engage in the following activities?

In your interactions with undergraduates, how often in the past year did you encourage them to engage in the following activities?

In your interactions with undergraduates, how often in the past year did you encourage them to engage in the following activities?