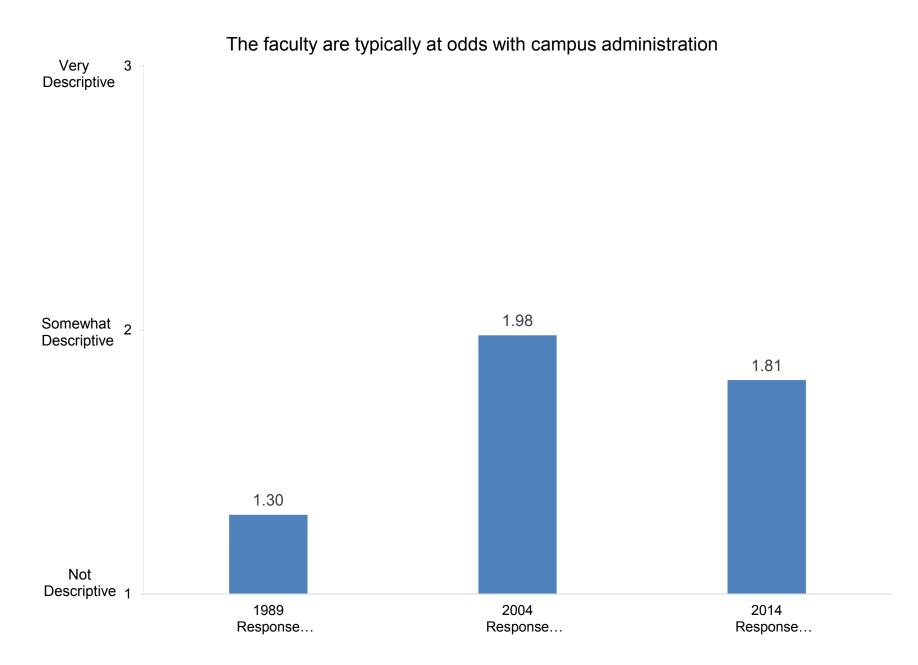

goals for undergraduate students:



Develop ability to think critically





Indicate the importance to you of each of the following education goals for undergraduate students:



Promote ability to write effectively



























































































































Indicate how important you believe each priority listed below is at your college or university.



Promote the intellectual development of students

























































Indicate how important you believe each priority listed below is at your college or university.



Indicate how well each of the following describes your college or university:



# It is easy for students to see faculty outside of regular office hours



































































































































How satisfied are you with the following aspects of your job?



#### Compiled by: Office of Institutional Research, November 2014





Indicate the extent to which each of the following has been a source of stress for you during the past two years.



Indicate the extent to which each of the following has been a source of stress for you during the past two years.





















































How many days during the past academic year were you away from campus for professional activities (e.g., professional meetings, speeches, consulting)?























In your interactions with undergraduates, how often in the past year did you