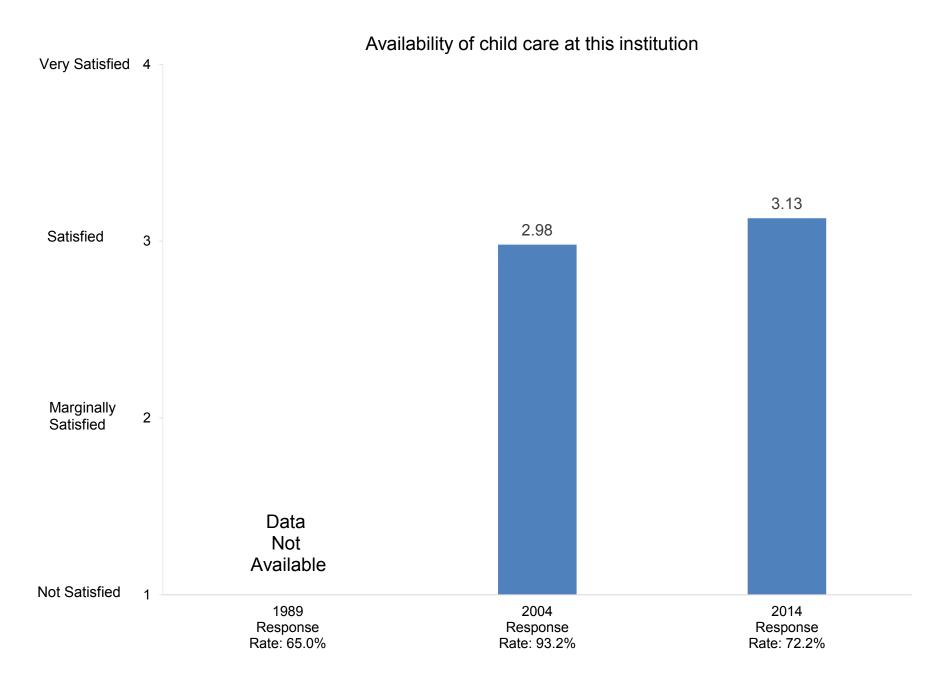

# It is easy for students to see faculty outside of regular office hours

How satisfied are you with the following aspects of your job?