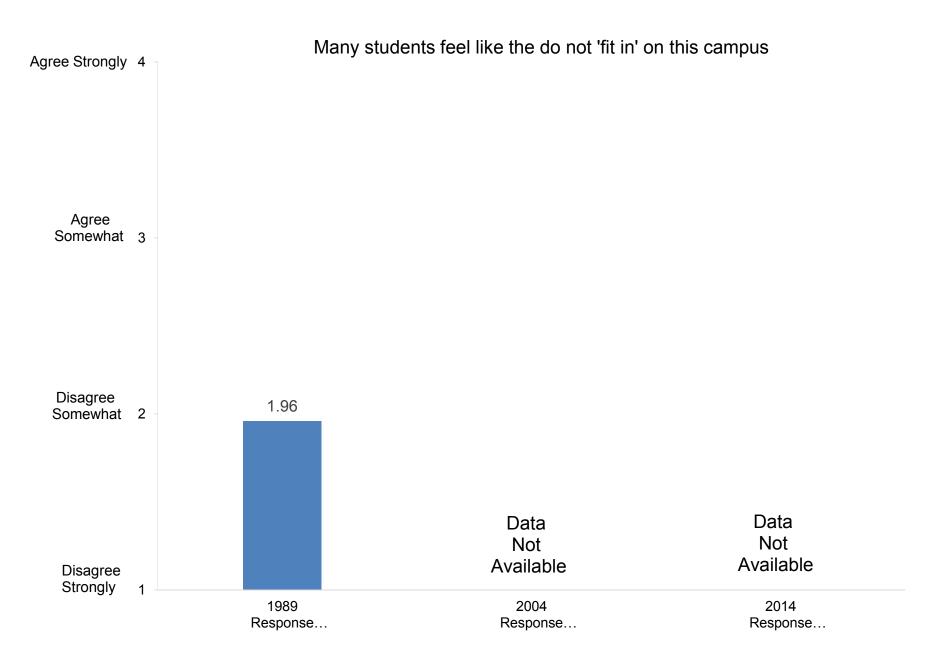

Response Rates: 1989: 65.0% 2004: 93.2% 2014: 72.2%

**Compiled by the Office of Institutional Research and Assessment** 









In the past two years, how many exhibitions or performances in the fine or applied arts have you presented?



In the past two years, how many of your professional writings have been published or accepted for publication?

























































































Indicate the importance to you of each of the following education goals for undergraduate students:



Develop ability to think critically





Indicate the importance to you of each of the following education goals for undergraduate students:



Promote ability to write effectively



























































































































Indicate how important you believe each priority listed below is at your college or university.



Promote the intellectual development of students

























































Indicate how important you believe each priority listed below is at your college or university.



Indicate how well each of the following describes your college or university:



# It is easy for students to see faculty outside of regular office hours



































































































































How satisfied are you with the following aspects of your job?



#### Compiled by: Office of Institutional Research, November 2014





Indicate the extent to wh