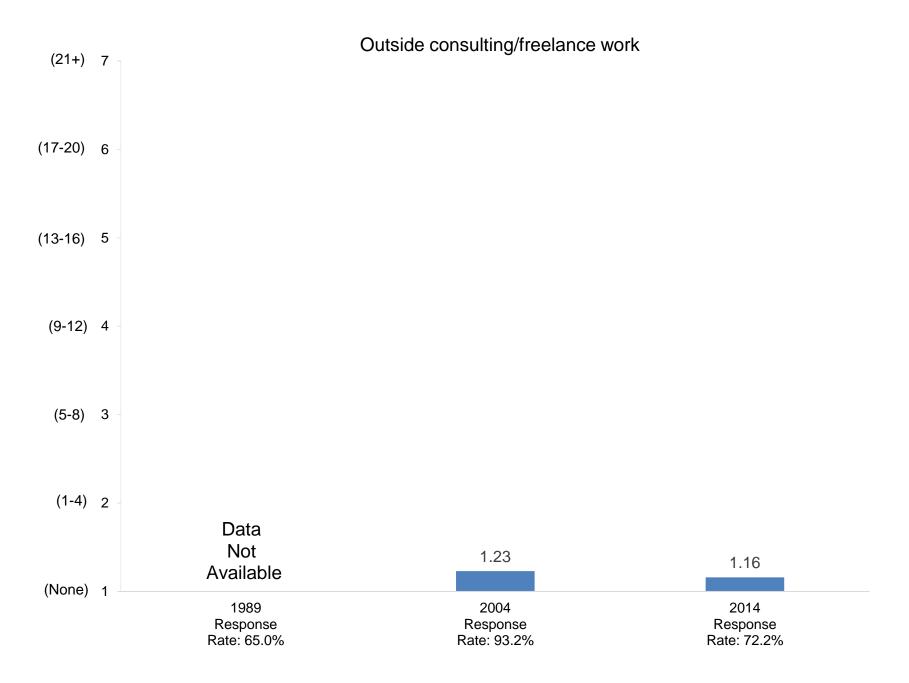

How many days during the past academic year were you away from campus for professional activities (e.g., professional meetings, speeches, consulting)?

In your interactions with undergraduates, how often in the past year did you encourage them to engage in the following activities?