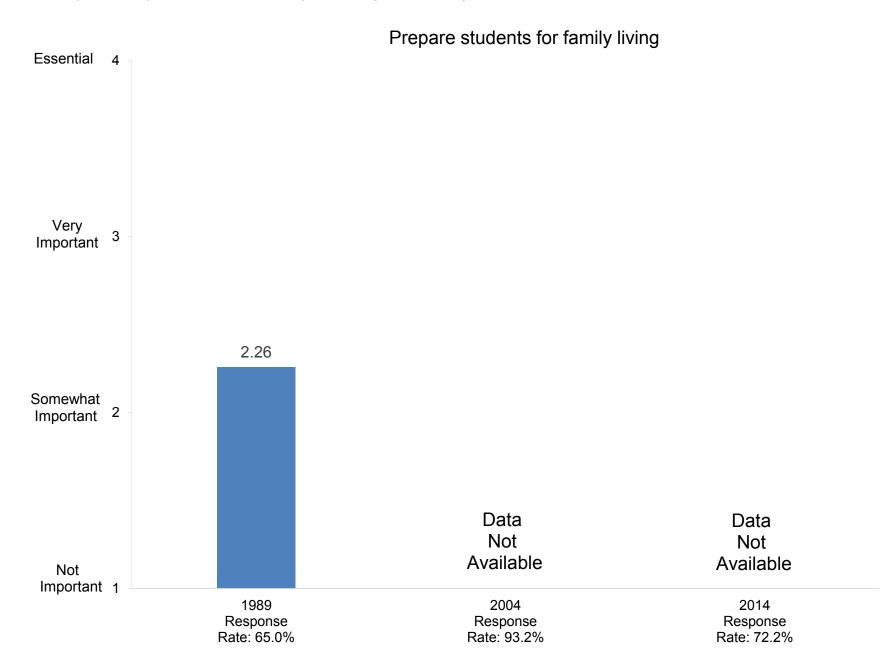

Indicate the importance to you of each of the following education goals for undergraduate students:

Develop ability to think critically

Indicate the importance to you of each of the following education goals for undergraduate students: