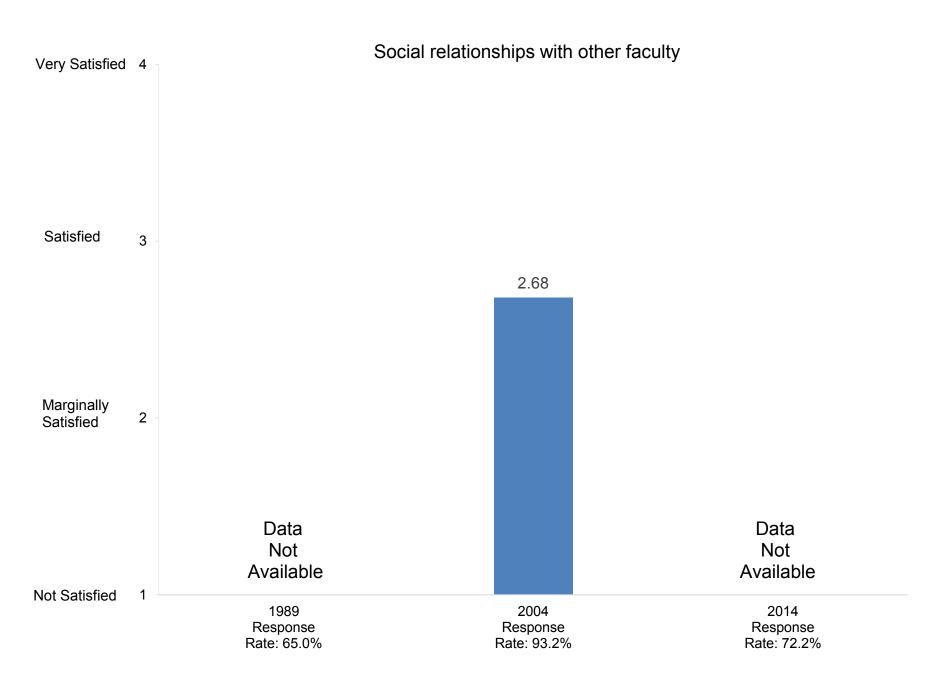

# It is easy for students to see faculty outside of regular office hours

How satisfied are you with the following aspects of your job?