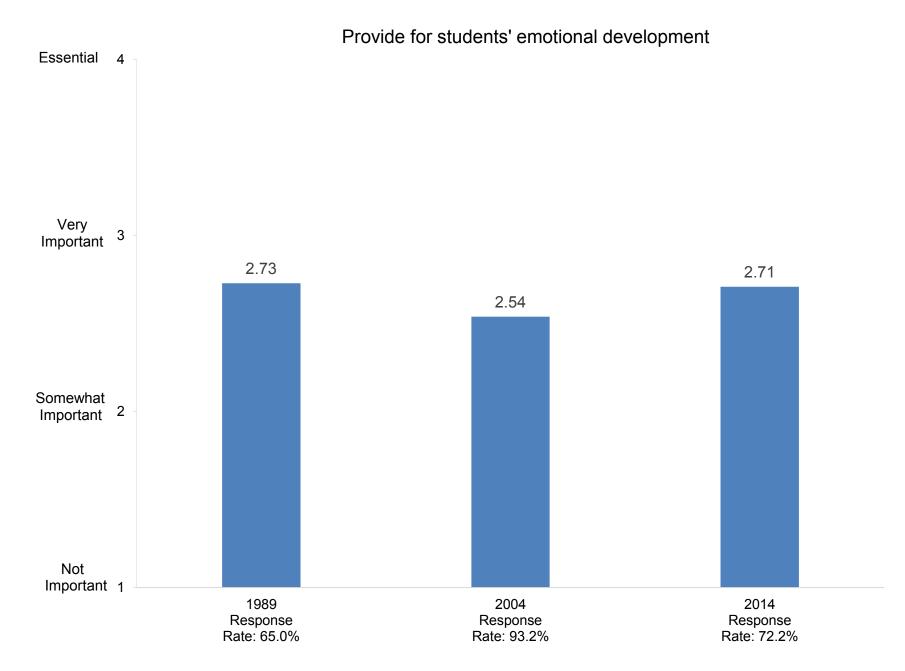

Indicate the importance to you of each of the following education goals for undergraduate students:

Develop ability to think critically

Indicate the importance to you of each of the following education goals for undergraduate students: