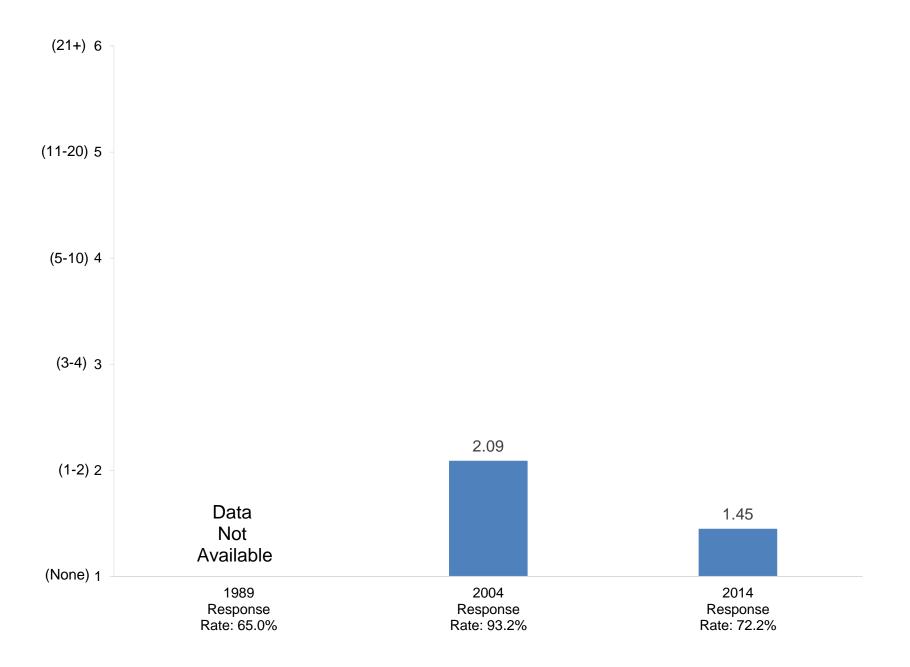

In the past two years, how many exhibitions or performances in the fine or applied arts have you presented?

In the past two years, how many of your professional writings have been published or accepted for publication?