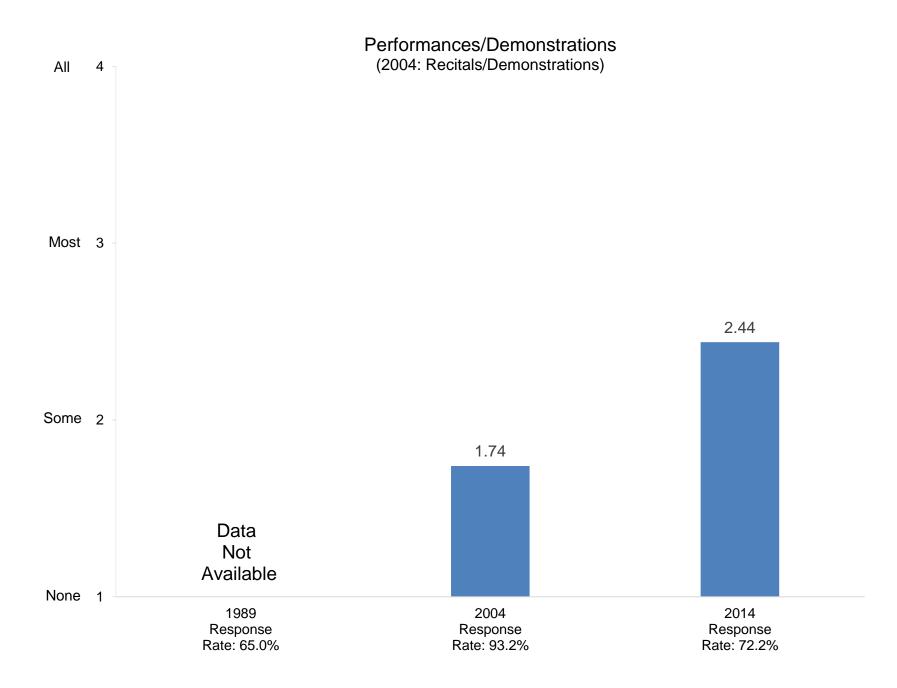

How many days during the past academic year were you away from campus for professional activities (e.g., professional meetings, speeches, consulting)?

In your interactions with undergraduates, how often in the past year did you encourage them to engage in the following activities?

In your interactions with undergraduates, how often in the past year did you encourage them to engage in the following activities?

In your interactions with undergraduates, how often in the past year did you encourage them to engage in the following activities?