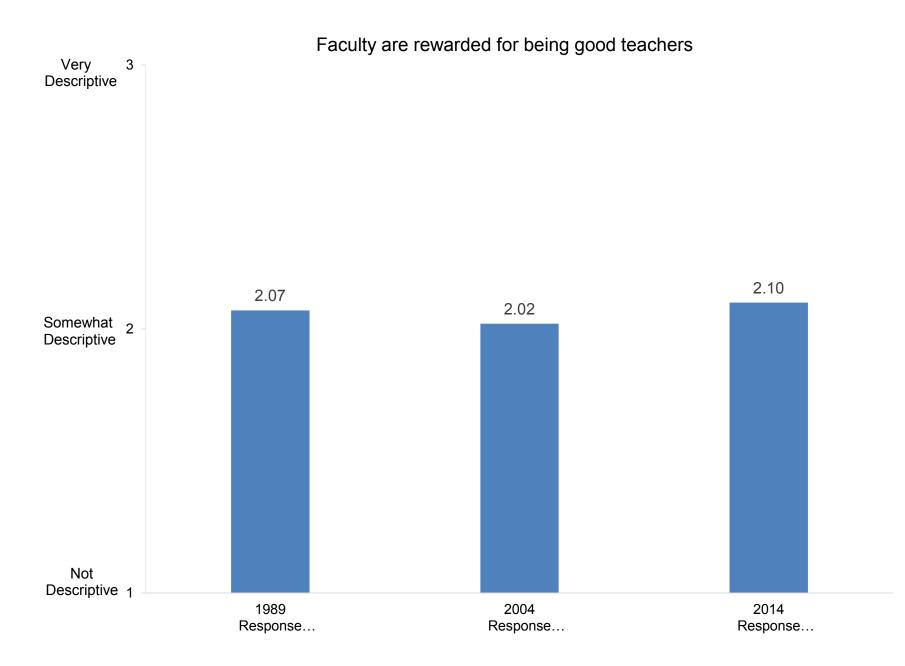

s for undergraduate students:



Develop ability to think critically





Indicate the importance to you of each of the following education goals for undergraduate students:



Promote ability to write effectively



























































































































Indicate how important you believe each priority listed below is at your college or university.



Promote the intellectual development of students

























































Indicate how important you believe each priority listed below is at your college or university.



Indicate how well each of the following describes your college or university:



# It is easy for students to see faculty outside of regular office hours



































































































































How satisfied are you with the following aspects of your job?



#### Compiled by: Office of Institutional Research, November 2014





Indicate the extent to which each of the following has been a source of stress for you during the past two years.



Indicate the extent to which each of the following has been a source of stress for you during the past two years.





















































How many days during the past academic year were you away from campus for professional activities (e.g., professional meetings, speeches, consulting)?























In your interactions with undergraduates, how often in the past year did you enc