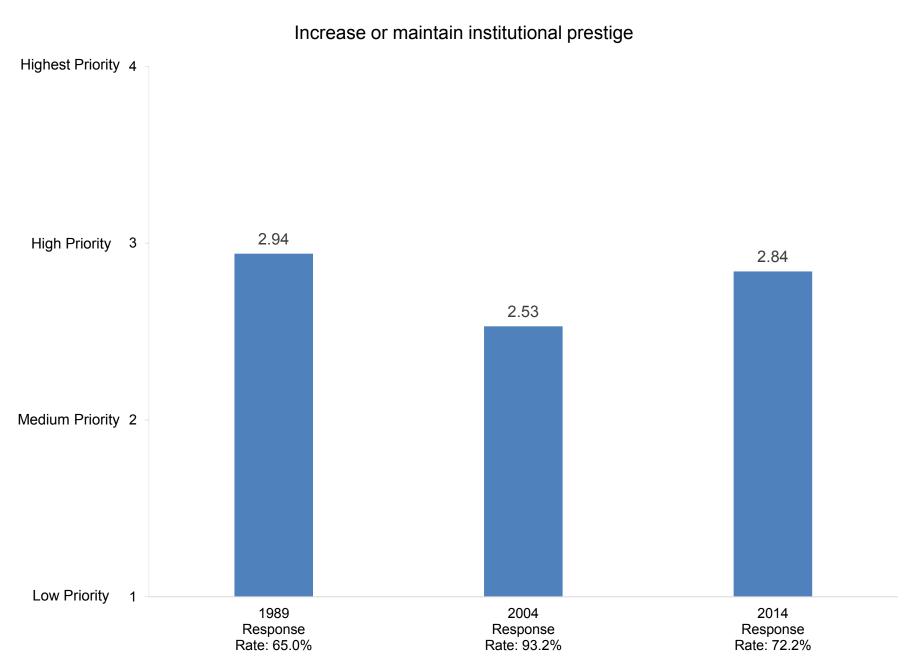

Promote ability to write effectively

Indicate how important you believe each priority listed below is at your college or university.

Promote the intellectual development of students

Indicate how important you believe each priority listed below is at your college or university.