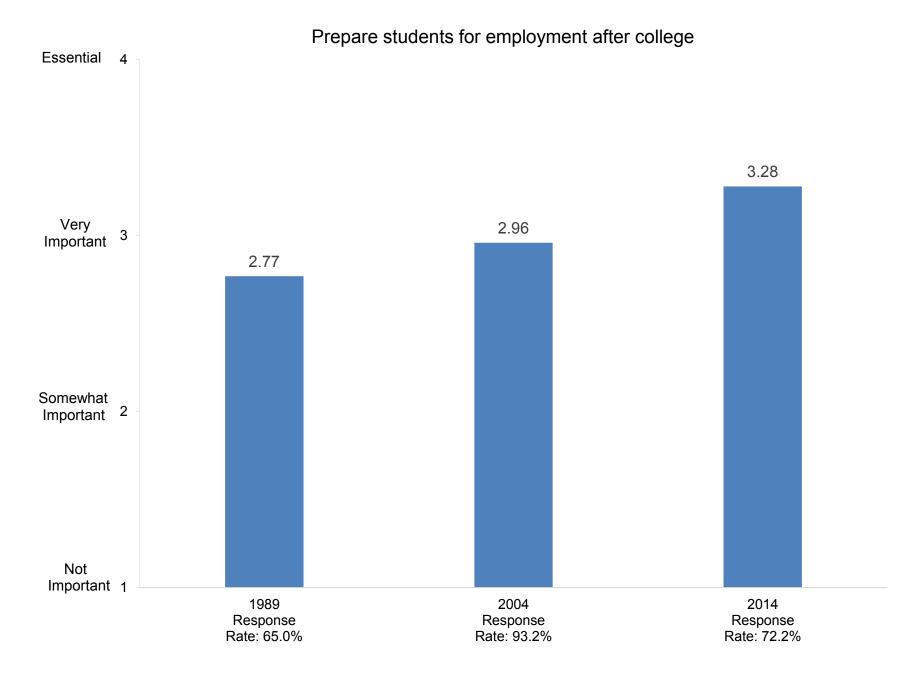

# Higher Education Research Institute (HERI) Faculty Survey Trend Results Based on Full-Time Undergraduate Faculty

## 1989, 2004, and 2014 Administrations

(Items bookmarked in RED have comparison data for 2014 and at least one other administration.)

Response Rates: 1989: 65.0% 2004: 93.2% 2014: 72.2%

**Compiled by the Office of Institutional Research and Assessment** 









In the past two years, how many exhibitions or performances in the fine or applied arts have you presented?



In the past two years, how many of your professional writings have been published or accepted for publication?

























































































Indicate the importance to you of each of the following education goals for undergraduate students:



Develop ability to think critically





Indicate the importance to you of each of the following education goals for undergraduate students:



Promote ability to write effectively



























































































































Indicate how important you believe each priority listed below is at your college or university.



Promote the intellectual development of students

























































Indicate how important you believe each priority listed below is at your college or university.



Indicate how well each of the following describes your college or university: