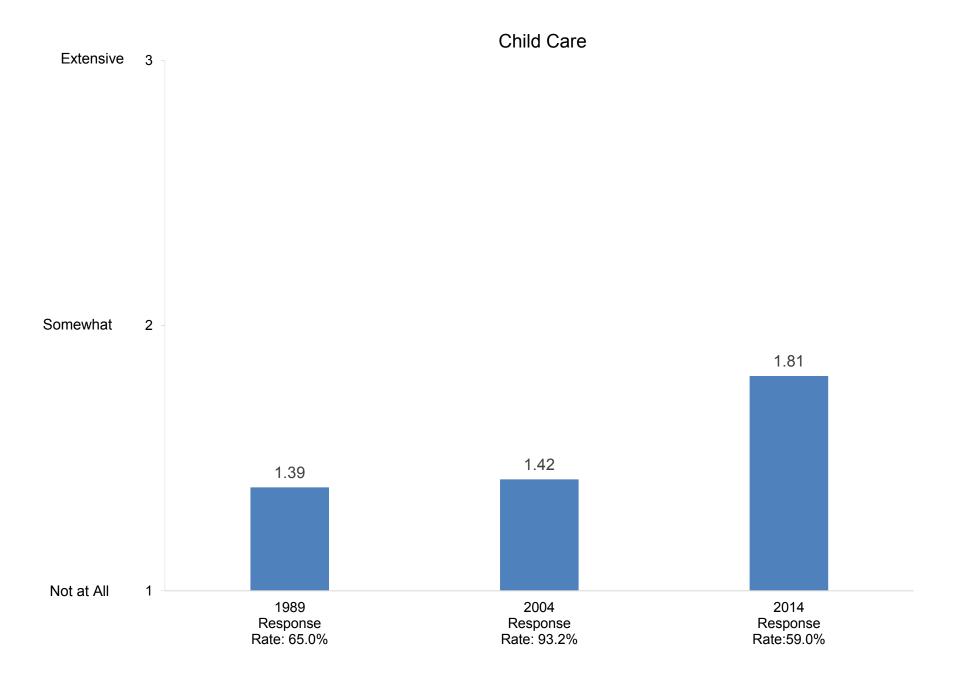

#### Compiled by: Office of Institutional Research, November 2014

Indicate the extent to which each of the following has been a source of stress for you during the past two years.

Indicate the extent to which each of the following has been a source of stress for you during the past two years.