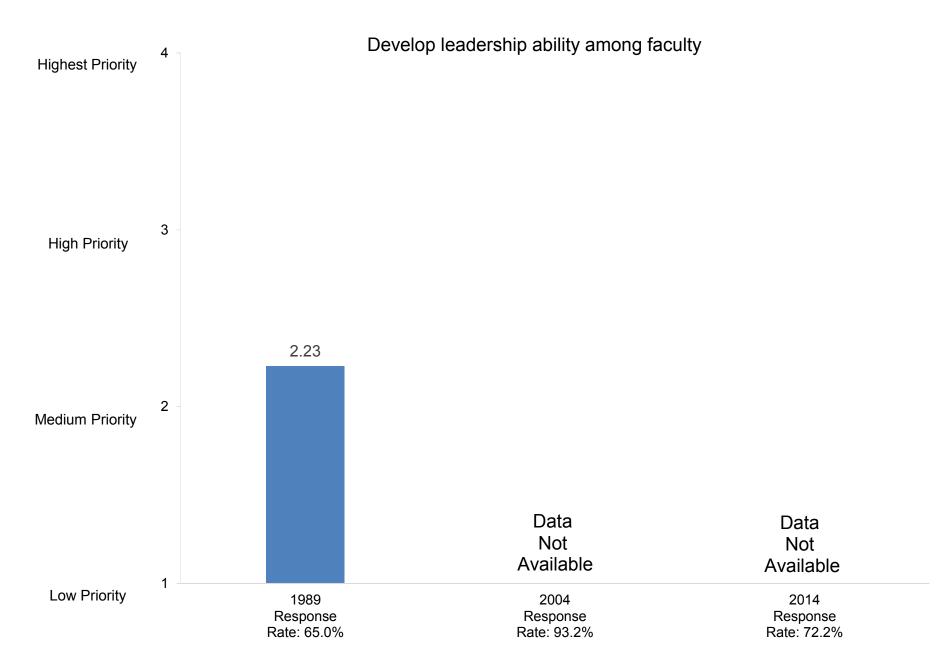

Promote ability to write effectively

Indicate how important you believe each priority listed below is at your college or university.

Promote the intellectual development of students

Indicate how important you believe each priority listed below is at your college or university.