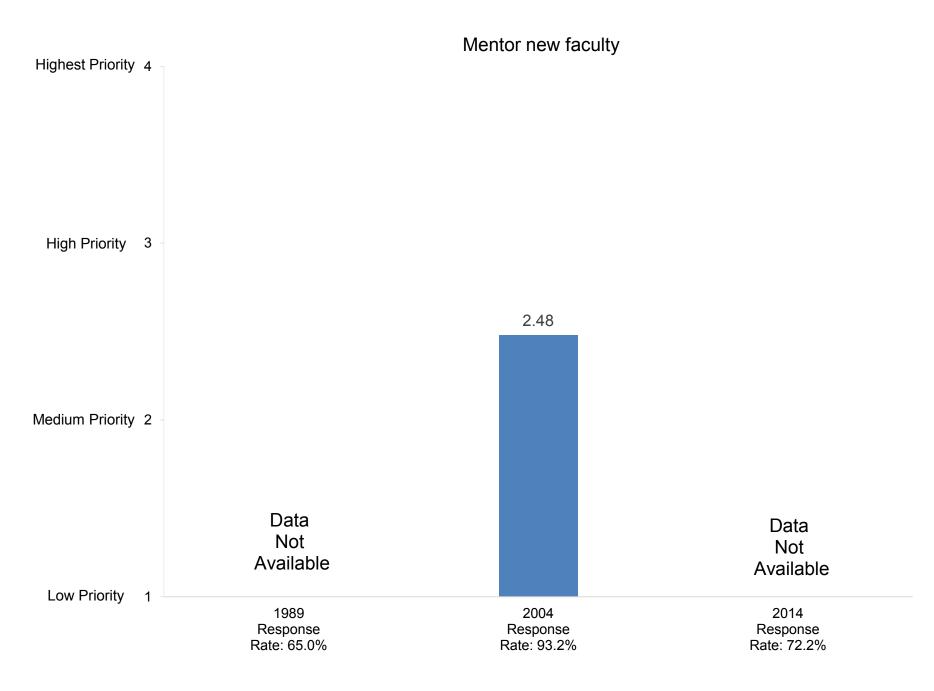

Promote ability to write effectively

Indicate how important you believe each priority listed below is at your college or university.

Promote the intellectual development of students

Indicate how important you believe each priority listed below is at your college or university.