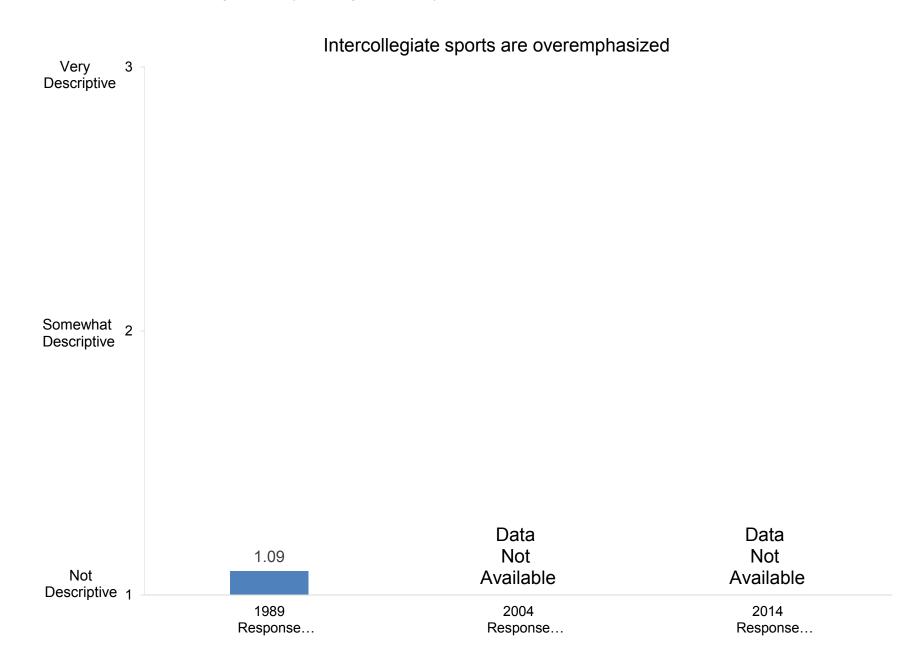

ents:



Develop ability to think critically





Indicate the importance to you of each of the following education goals for undergraduate students:



Promote ability to write effectively



























































































































Indicate how important you believe each priority listed below is at your college or university.



Promote the intellectual development of students

























































Indicate how important you believe each priority listed below is at your college or university.



Indicate how well each of the following describes your college or university:



# It is easy for students to see faculty outside of regular office hours



































































































































How satisfied are you with the following aspects of your job?



#### Compiled by: Office of Institutional Research, November 2014





Indicate the extent to which each of the following has been a source of stress for you during the past two years.



Indicate the extent to which each of the following has been a source of stress for you during the past two years.





















































How many days during the past academic year were you away from campus for professional activities (e.g., professional meetings, speeches, consulting)?























In your interactions with undergraduates, how often in the past year did you encourage them to engage in