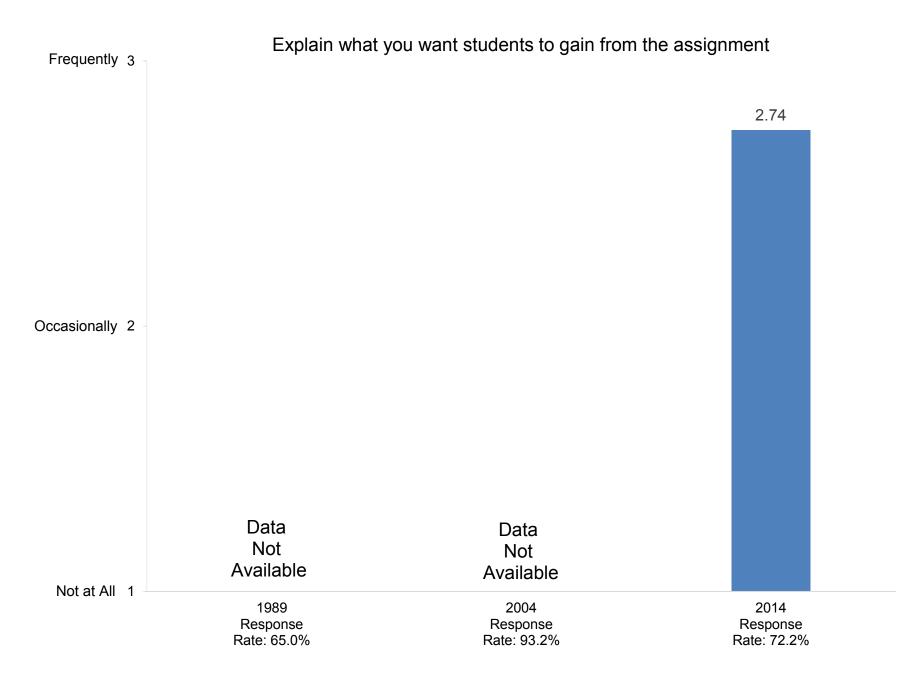

past two years.



Indicate the extent to which each of the following has been a source of stress for you during the past two years.





















































How many days during the past academic year were you away from campus for professional activities (e.g., professional meetings, speeches, consulting)?























In your interactions with undergraduates, how often in the past year did you encourage them to engage in the following activities?



In your interactions with undergraduates, how often in the past year did you encourage them to engage in the following activities?



In your interactions with undergraduates, how often in the past year did you encourage them to engage in the following activities?