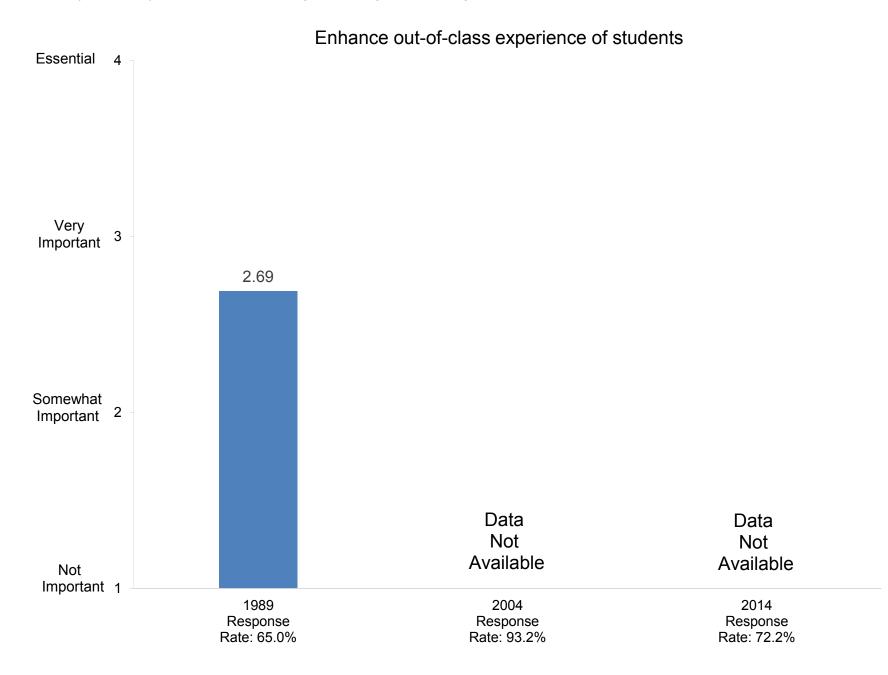

Indicate the importance to you of each of the following education goals for undergraduate students:

Develop ability to think critically

Indicate the importance to you of each of the following education goals for undergraduate students: