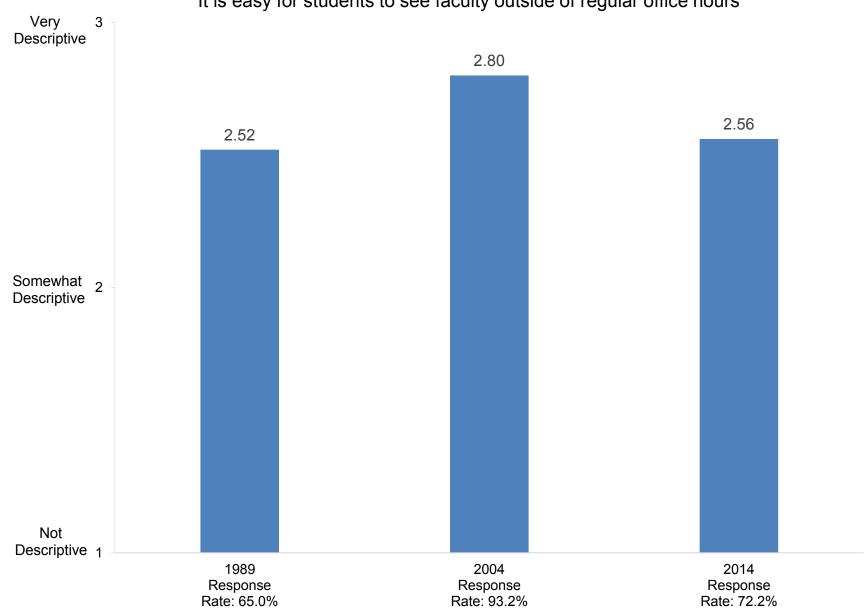

Indicate how well each of the following describes your college or university:

# It is easy for students to see faculty outside of regular office hours

How satisfied are you with the following aspects of your job?