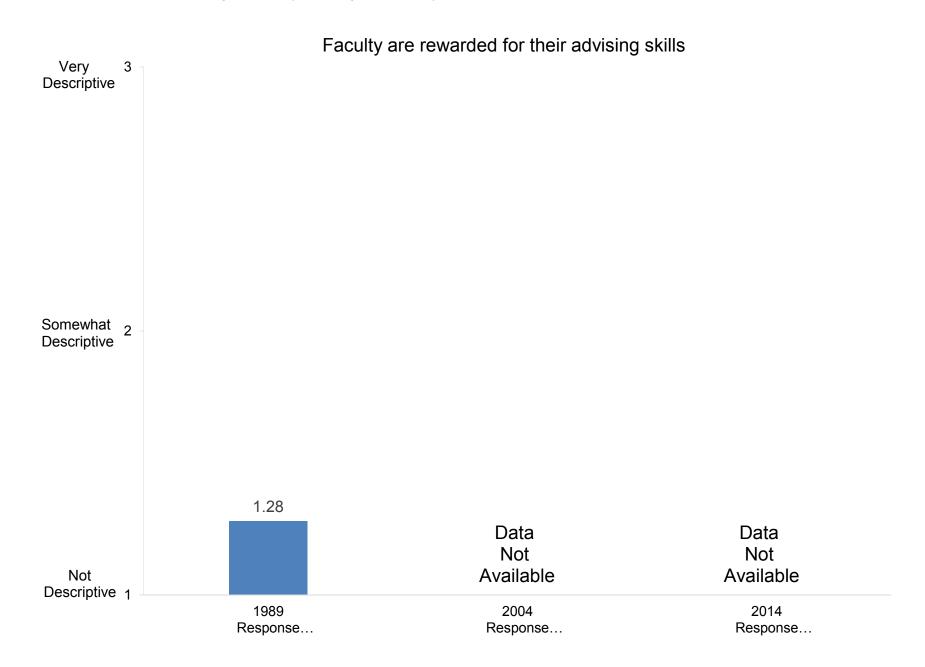

students:



Develop ability to think critically





Indicate the importance to you of each of the following education goals for undergraduate students:



Promote ability to write effectively



























































































































Indicate how important you believe each priority listed below is at your college or university.



Promote the intellectual development of students

























































Indicate how important you believe each priority listed below is at your college or university.



Indicate how well each of the following describes your college or university:



# It is easy for students to see faculty outside of regular office hours



































































































































How satisfied are you with the following aspects of your job?



#### Compiled by: Office of Institutional Research, November 2014





Indicate the extent to which each of the following has been a source of stress for you during the past two years.



Indicate the extent to which each of the following has been a source of stress for you during the past two years.





















































How many days during the past academic year were you away from campus for professional activities (e.g., professional meetings, speeches, consulting)?























In your interactions with undergraduates, how often in the past year did you encourage them to engag