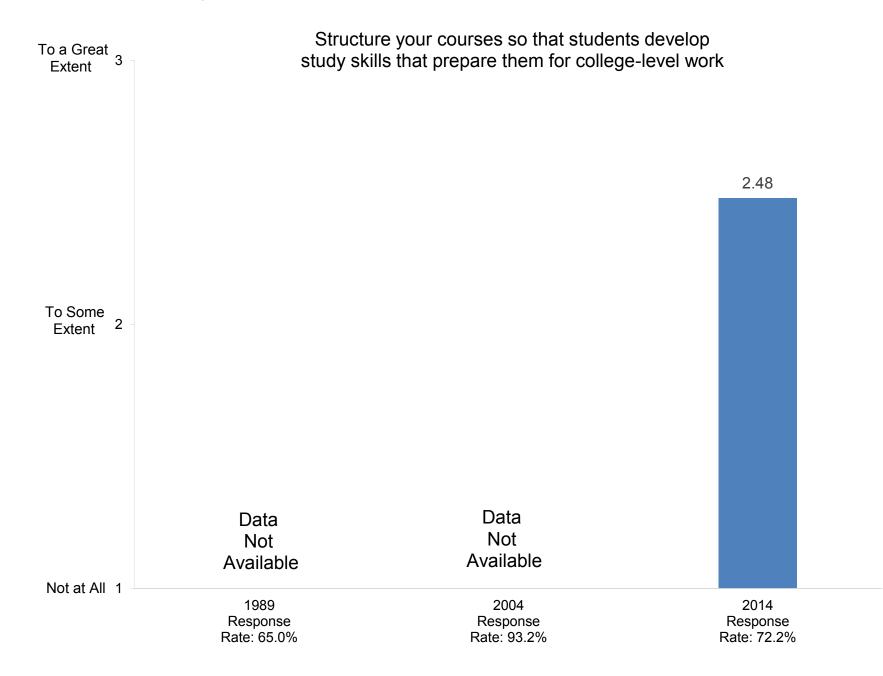

In your interactions with undergraduates, how often in the past year did you encourage them to engage in the following activities?

In your interactions with undergraduates, how often in the past year did you encourage them to engage in the following activities?