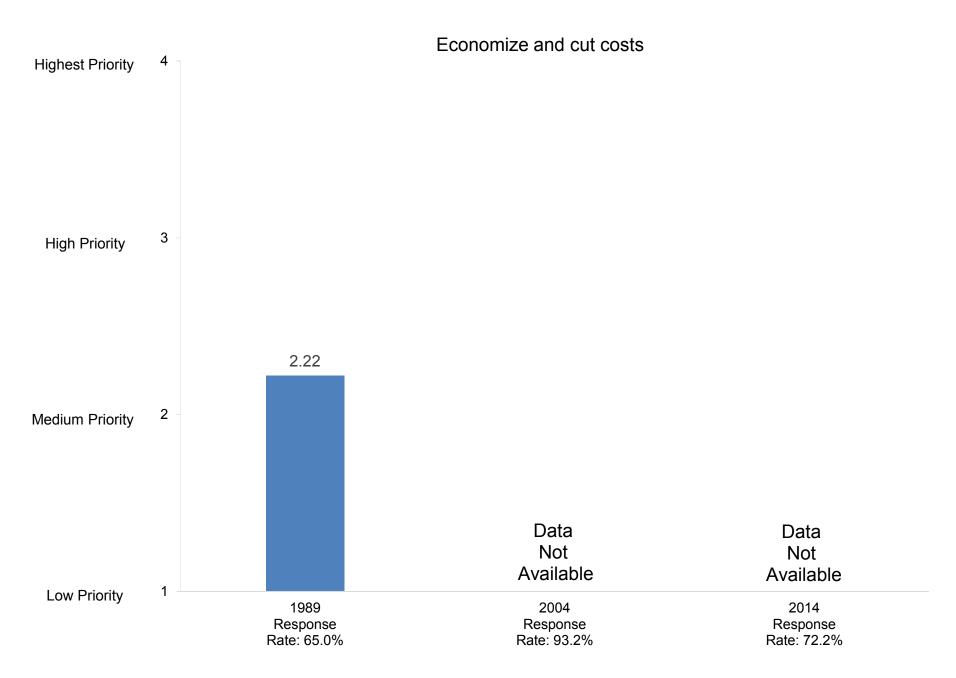

Promote ability to write effectively

Indicate how important you believe each priority listed below is at your college or university.

Promote the intellectual development of students

Indicate how important you believe each priority listed below is at your college or university.