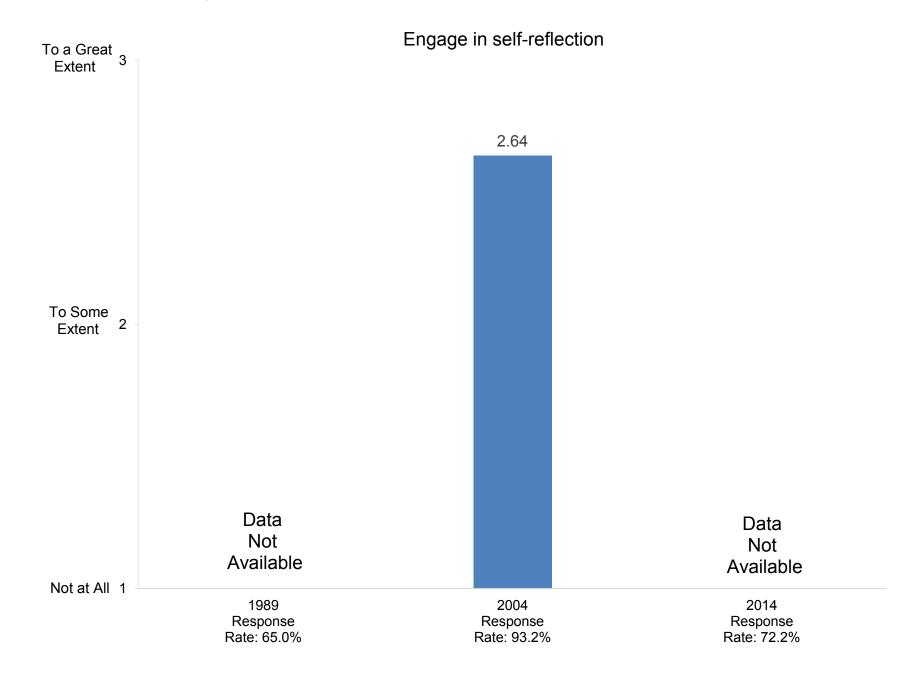

to think critically





Indicate the importance to you of each of the following education goals for undergraduate students:



Promote ability to write effectively



























































































































Indicate how important you believe each priority listed below is at your college or university.



Promote the intellectual development of students

























































Indicate how important you believe each priority listed below is at your college or university.



Indicate how well each of the following describes your college or university:



# It is easy for students to see faculty outside of regular office hours



































































































































How satisfied are you with the following aspects of your job?



#### Compiled by: Office of Institutional Research, November 2014





Indicate the extent to which each of the following has been a source of stress for you during the past two years.



Indicate the extent to which each of the following has been a source of stress for you during the past two years.





















































How many days during the past academic year were you away from campus for professional activities (e.g., professional meetings, speeches, consulting)?























In your interactions with undergraduates, how often in the past year did you encourage them to engage in the following activitie