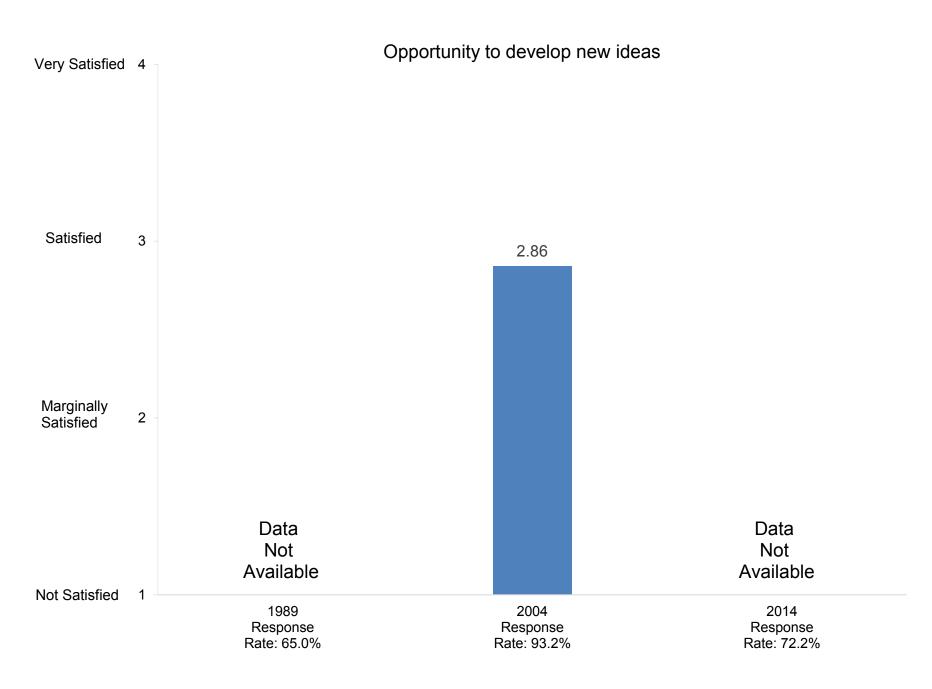

# It is easy for students to see faculty outside of regular office hours

How satisfied are you with the following aspects of your job?