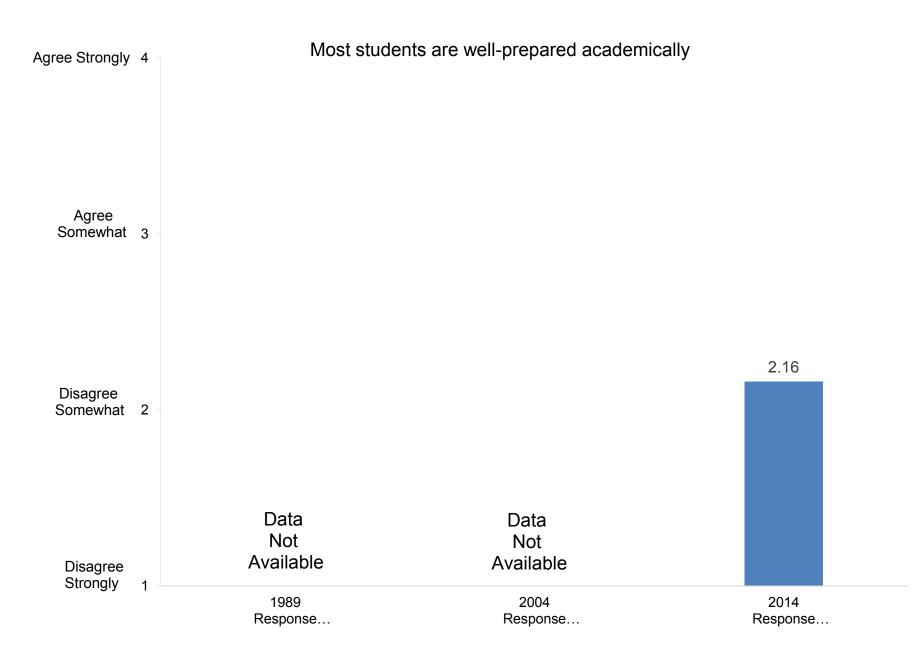

5.0% 2004: 93.2% 2014: 72.2%

**Compiled by the Office of Institutional Research and Assessment** 









In the past two years, how many exhibitions or performances in the fine or applied arts have you presented?



In the past two years, how many of your professional writings have been published or accepted for publication?

























































































Indicate the importance to you of each of the following education goals for undergraduate students:



Develop ability to think critically





Indicate the importance to you of each of the following education goals for undergraduate students:



Promote ability to write effectively



























































































































Indicate how important you believe each priority listed below is at your college or university.



Promote the intellectual development of students

























































Indicate how important you believe each priority listed below is at your college or university.



Indicate how well each of the following describes your college or university:



# It is easy for students to see faculty outside of regular office hours



































































































































How satisfied are you with the following aspects of your job?



#### Compiled by: Office of Institutional Research, November 2014





Indicate the extent to which each of the followin