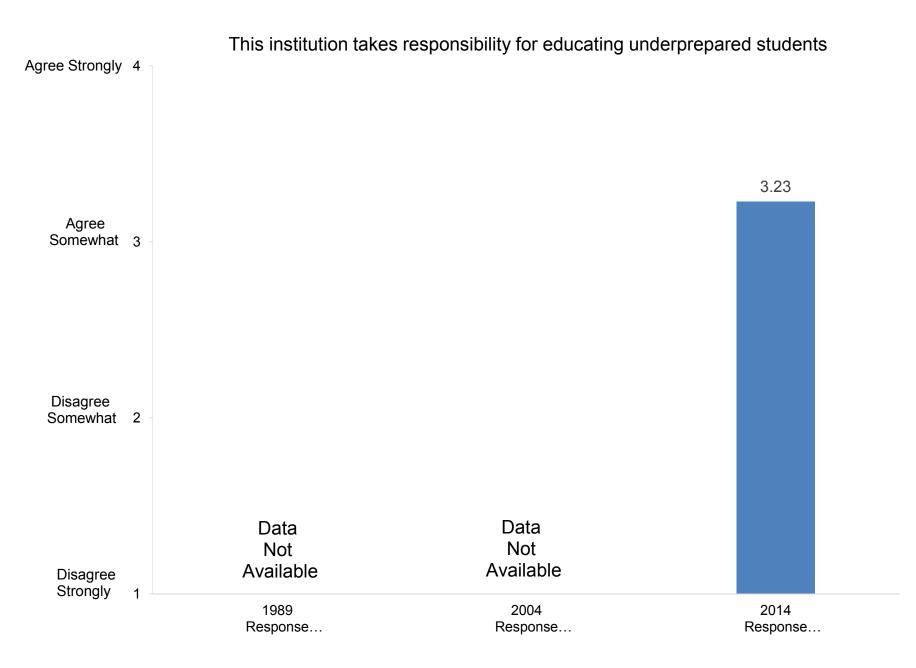

3.2% 2014: 72.2%

**Compiled by the Office of Institutional Research and Assessment** 









In the past two years, how many exhibitions or performances in the fine or applied arts have you presented?



In the past two years, how many of your professional writings have been published or accepted for publication?

























































































Indicate the importance to you of each of the following education goals for undergraduate students:



Develop ability to think critically





Indicate the importance to you of each of the following education goals for undergraduate students:



Promote ability to write effectively



























































































































Indicate how important you believe each priority listed below is at your college or university.



Promote the intellectual development of students

























































Indicate how important you believe each priority listed below is at your college or university.



Indicate how well each of the following describes your college or university:



# It is easy for students to see faculty outside of regular office hours



































































































































How satisfied are you with the following aspects of your job?



#### Compiled by: Office of Institutional Research, November 2014





Indicate the extent to which each of the following has been a