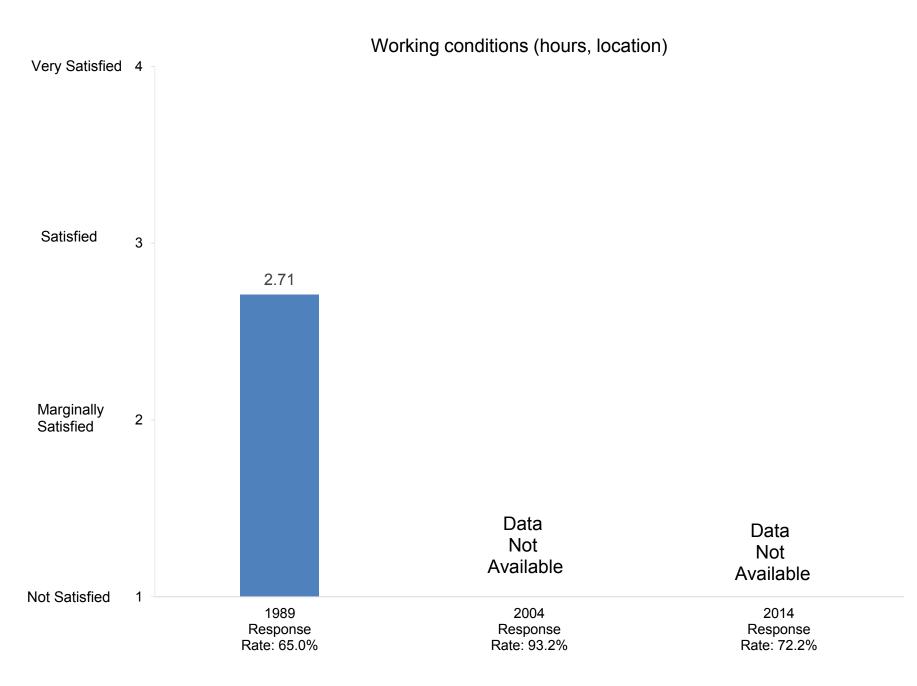

# It is easy for students to see faculty outside of regular office hours

How satisfied are you with the following aspects of your job?