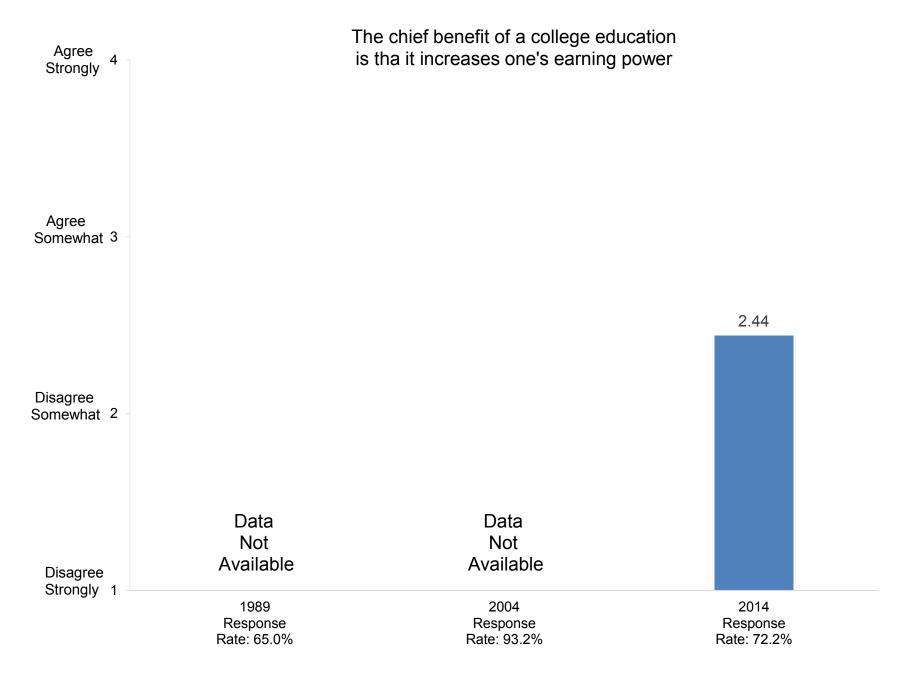

ther administration.)

Response Rates: 1989: 65.0% 2004: 93.2% 2014: 72.2%

**Compiled by the Office of Institutional Research and Assessment** 









In the past two years, how many exhibitions or performances in the fine or applied arts have you presented?



In the past two years, how many of your professional writings have been published or accepted for publication?

























































































Indicate the importance to you of each of the following education goals for undergraduate students:



Develop ability to think critically





Indicate the importance to you of each of the following education goals for undergraduate students:



Promote ability to write effectively



























































































































Indicate how important you believe each priority listed below is at your college or university.



Promote the intellectual development of students

























































Indicate how important you believe each priority listed below is at your college or university.



Indicate how well each of the following describes your college or university:



# It is easy for students to see faculty outside of regular office hours



































































































































How satisfied are you with the following aspects of your job?



#### Compiled by: Office of Institutional Research, November 2014





Ind