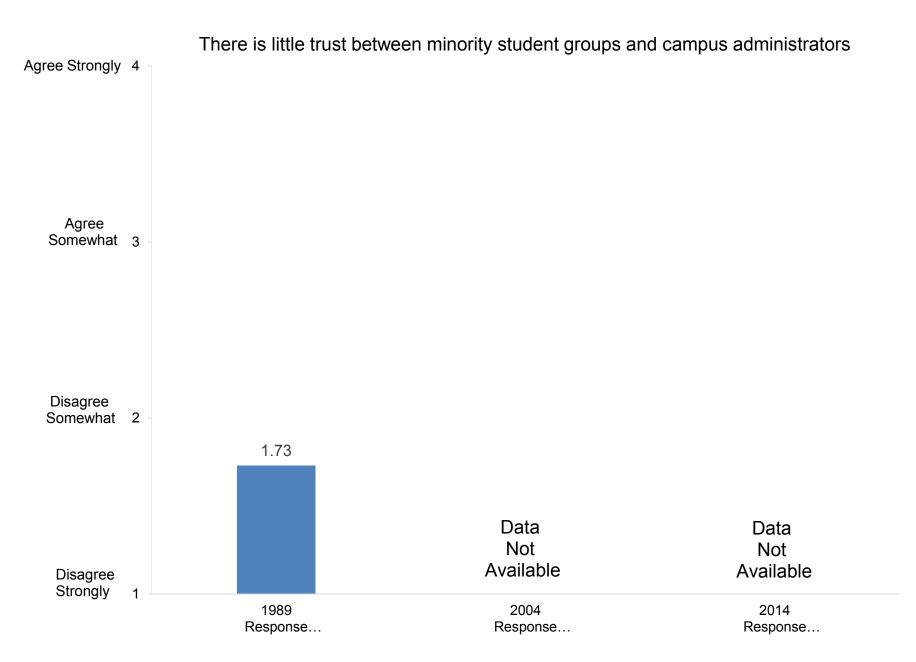

tes: 1989: 65.0% 2004: 93.2% 2014: 72.2%

**Compiled by the Office of Institutional Research and Assessment** 









In the past two years, how many exhibitions or performances in the fine or applied arts have you presented?



In the past two years, how many of your professional writings have been published or accepted for publication?

























































































Indicate the importance to you of each of the following education goals for undergraduate students:



Develop ability to think critically





Indicate the importance to you of each of the following education goals for undergraduate students:



Promote ability to write effectively



























































































































Indicate how important you believe each priority listed below is at your college or university.



Promote the intellectual development of students

























































Indicate how important you believe each priority listed below is at your college or university.



Indicate how well each of the following describes your college or university:



# It is easy for students to see faculty outside of regular office hours



































































































































How satisfied are you with the following aspects of your job?



#### Compiled by: Office of Institutional Research, November 2014





Indicate the extent to which each of