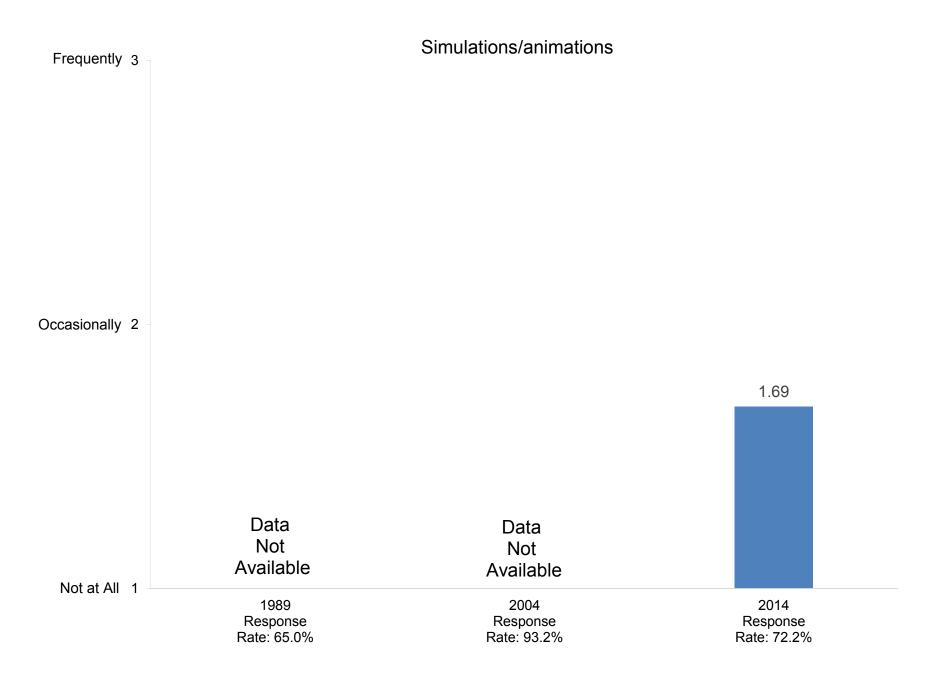

In your interactions with undergraduates, how often in the past year did you encourage them to engage in the following activities?

In your interactions with undergraduates, how often in the past year did you encourage them to engage in the following activities?