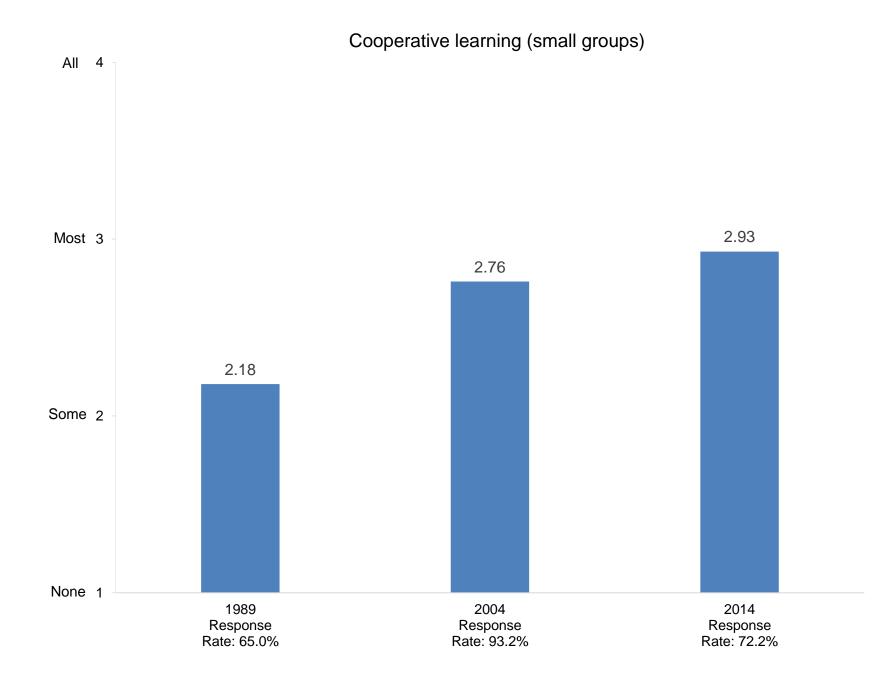

In your interactions with undergraduates, how often in the past year did you encourage them to engage in the following activities?

In your interactions with undergraduates, how often in the past year did you encourage them to engage in the following activities?