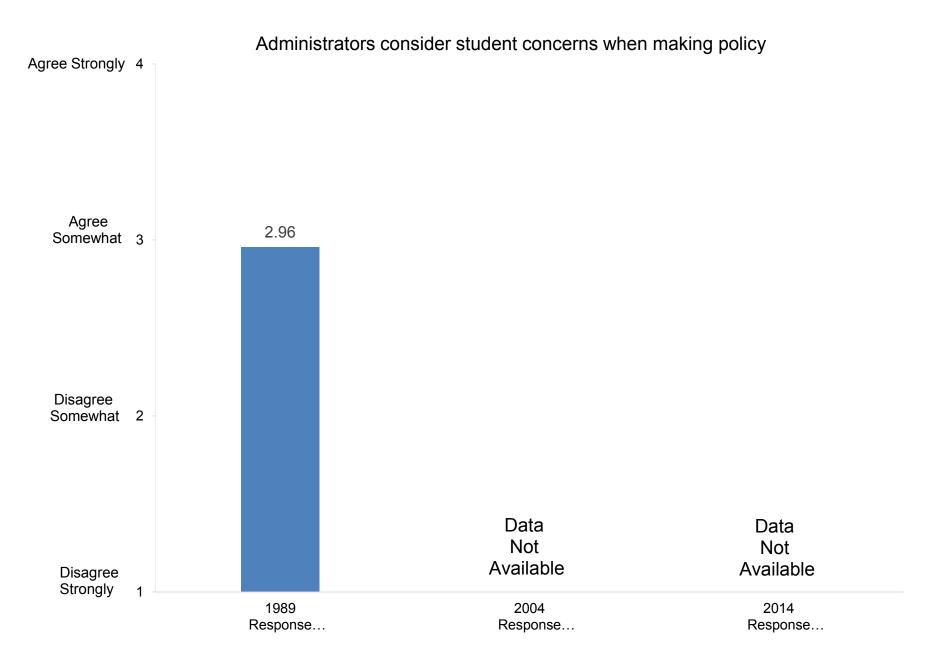

ponse Rates: 1989: 65.0% 2004: 93.2% 2014: 72.2%

**Compiled by the Office of Institutional Research and Assessment** 









In the past two years, how many exhibitions or performances in the fine or applied arts have you presented?



In the past two years, how many of your professional writings have been published or accepted for publication?

























































































Indicate the importance to you of each of the following education goals for undergraduate students:



Develop ability to think critically





Indicate the importance to you of each of the following education goals for undergraduate students:



Promote ability to write effectively



























































































































Indicate how important you believe each priority listed below is at your college or university.



Promote the intellectual development of students

























































Indicate how important you believe each priority listed below is at your college or university.



Indicate how well each of the following describes your college or university:



# It is easy for students to see faculty outside of regular office hours



































































































































How satisfied are you with the following aspects of your job?



#### Compiled by: Office of Institutional Research, November 2014





Indicate the extent to which