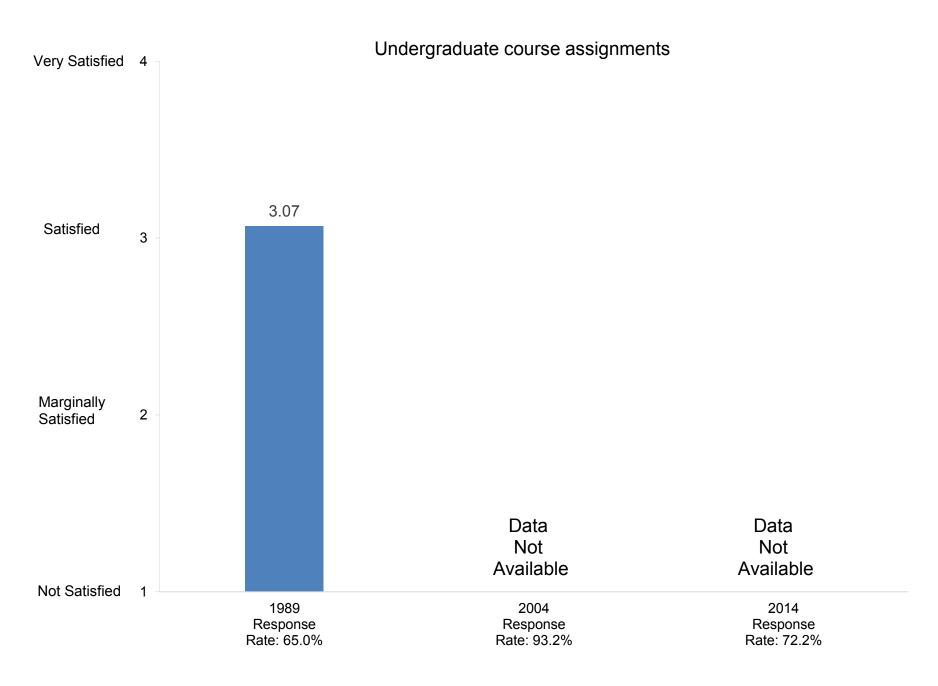

# It is easy for students to see faculty outside of regular office hours

How satisfied are you with the following aspects of your job?