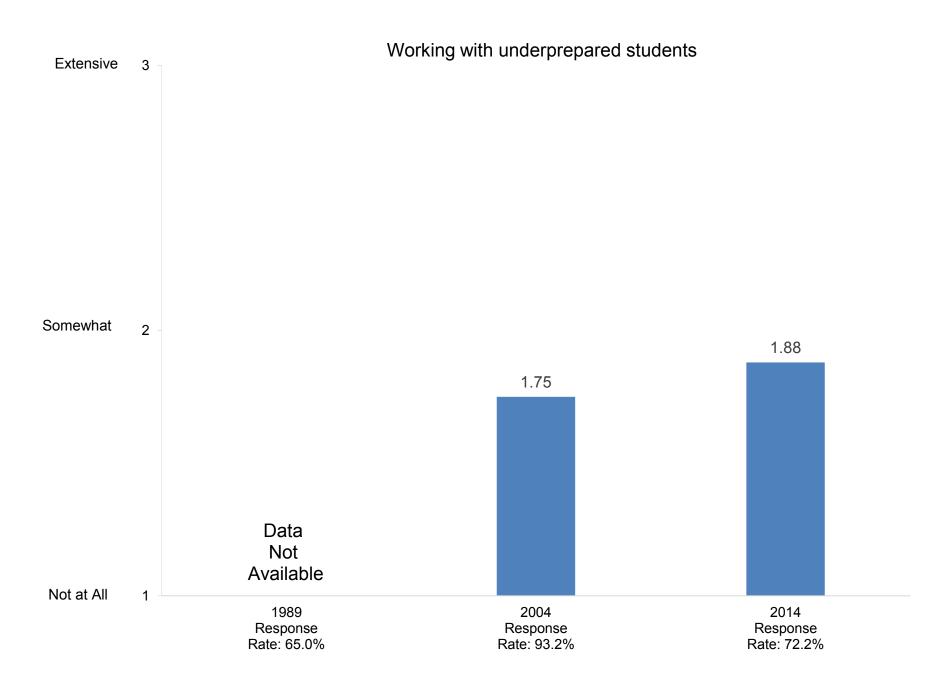

#### Compiled by: Office of Institutional Research, November 2014

Indicate the extent to which each of the following has been a source of stress for you during the past two years.

Indicate the extent to which each of the following has been a source of stress for you during the past two years.