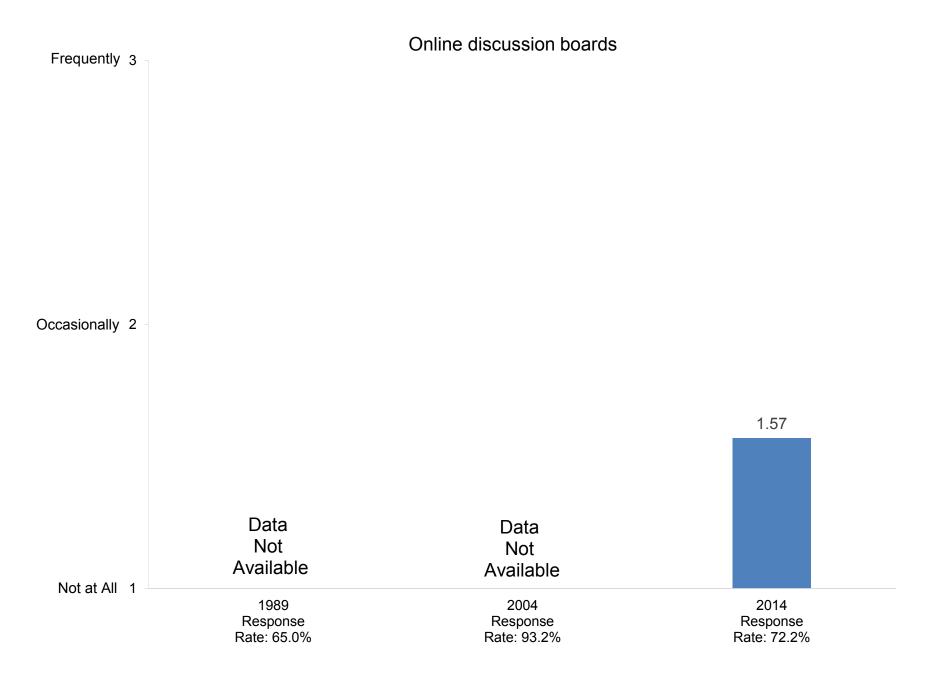

How many days during the past academic year were you away from campus for professional activities (e.g., professional meetings, speeches, consulting)?

In your interactions with undergraduates, how often in the past year did you encourage them to engage in the following activities?

In your interactions with undergraduates, how often in the past year did you encourage them to engage in the following activities?

In your interactions with undergraduates, how often in the past year did you encourage them to engage in the following activities?