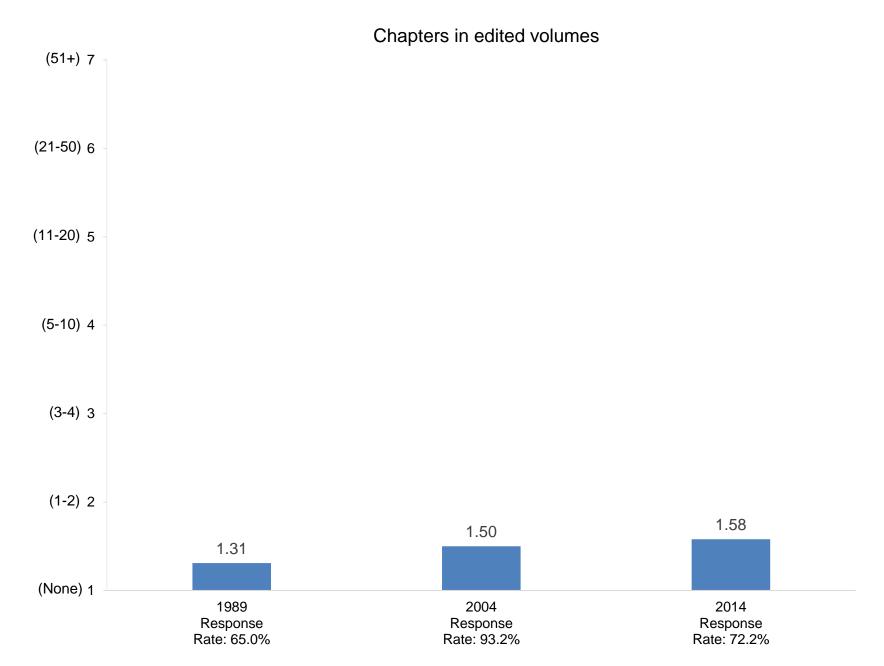

In the past two years, how many exhibitions or performances in the fine or applied arts have you presented?

In the past two years, how many of your professional writings have been published or accepted for publication?