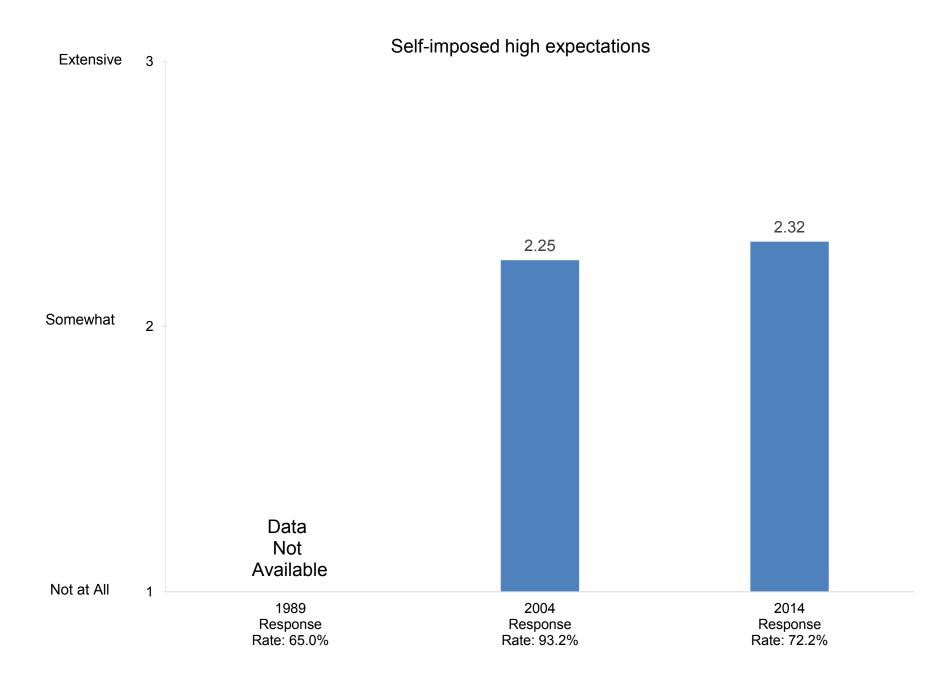

#### Compiled by: Office of Institutional Research, November 2014

Indicate the extent to which each of the following has been a source of stress for you during the past two years.

Indicate the extent to which each of the following has been a source of stress for you during the past two years.