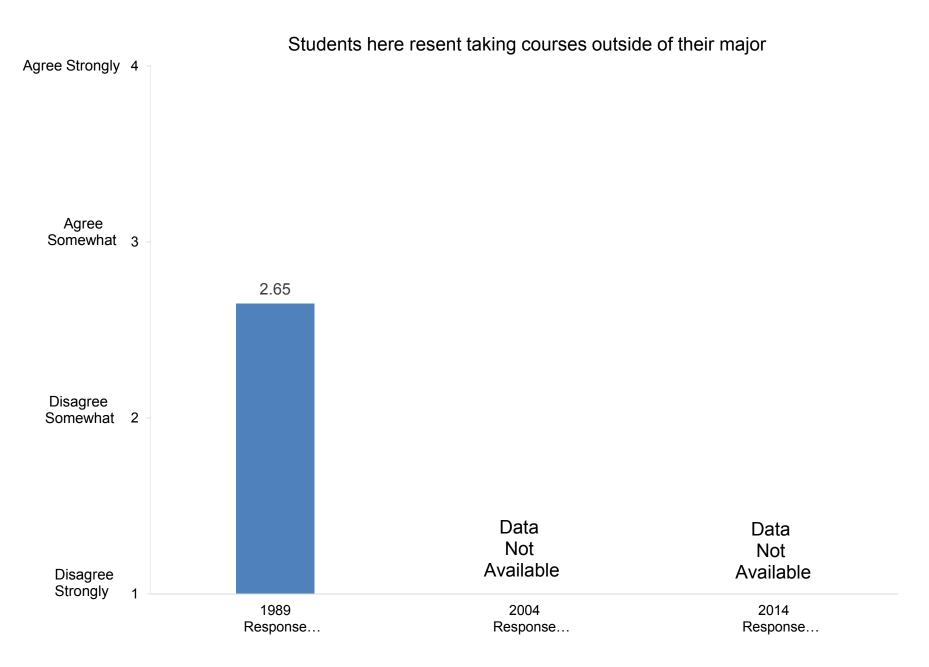

nse Rates: 1989: 65.0% 2004: 93.2% 2014: 72.2%

**Compiled by the Office of Institutional Research and Assessment** 









In the past two years, how many exhibitions or performances in the fine or applied arts have you presented?



In the past two years, how many of your professional writings have been published or accepted for publication?

























































































Indicate the importance to you of each of the following education goals for undergraduate students:



Develop ability to think critically





Indicate the importance to you of each of the following education goals for undergraduate students:



Promote ability to write effectively



























































































































Indicate how important you believe each priority listed below is at your college or university.



Promote the intellectual development of students

























































Indicate how important you believe each priority listed below is at your college or university.



Indicate how well each of the following describes your college or university:



# It is easy for students to see faculty outside of regular office hours



































































































































How satisfied are you with the following aspects of your job?



#### Compiled by: Office of Institutional Research, November 2014





Indicate the extent to which ea