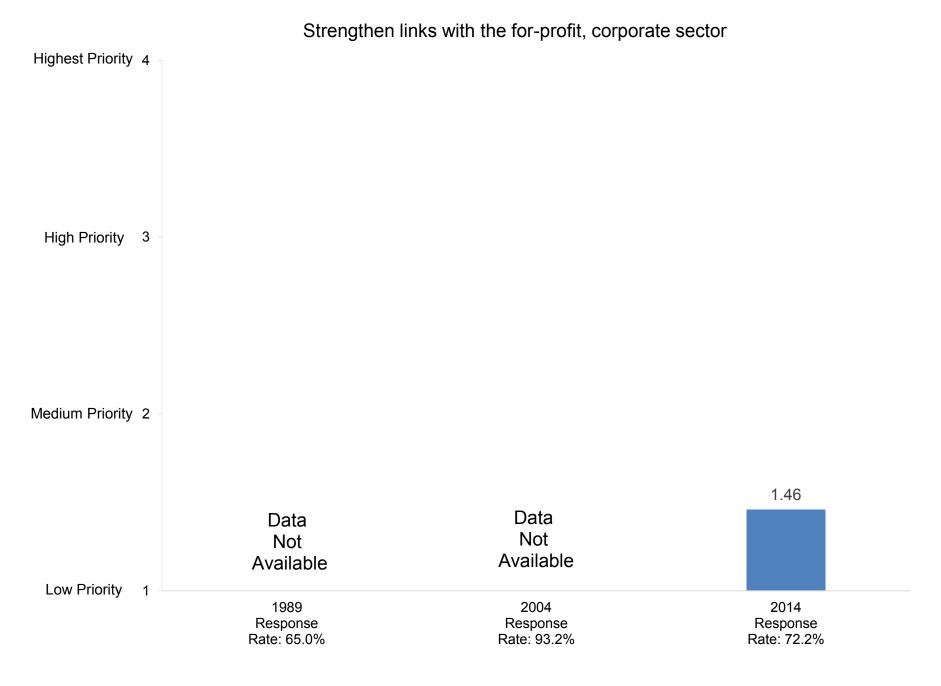

Promote ability to write effectively

Indicate how important you believe each priority listed below is at your college or university.

Promote the intellectual development of students

Indicate how important you believe each priority listed below is at your college or university.