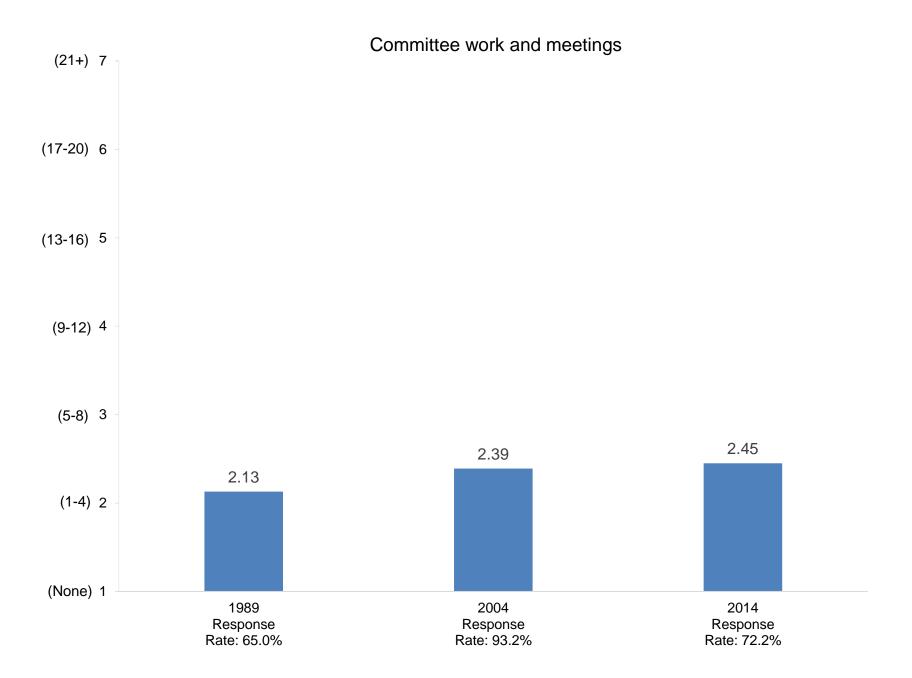

## 1989, 2004, and 2014 Administrations

(Items bookmarked in RED have comparison data for 2014 and at least one other administration.)

Response Rates: 1989: 65.0% 2004: 93.2% 2014: 72.2%

**Compiled by the Office of Institutional Research and Assessment** 