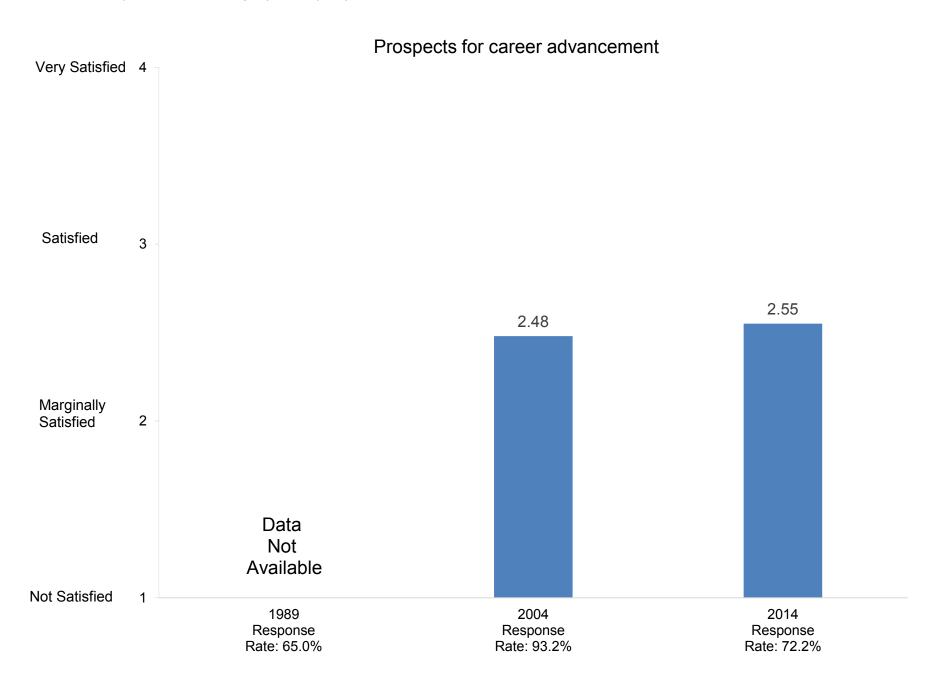

# It is easy for students to see faculty outside of regular office hours

How satisfied are you with the following aspects of your job?