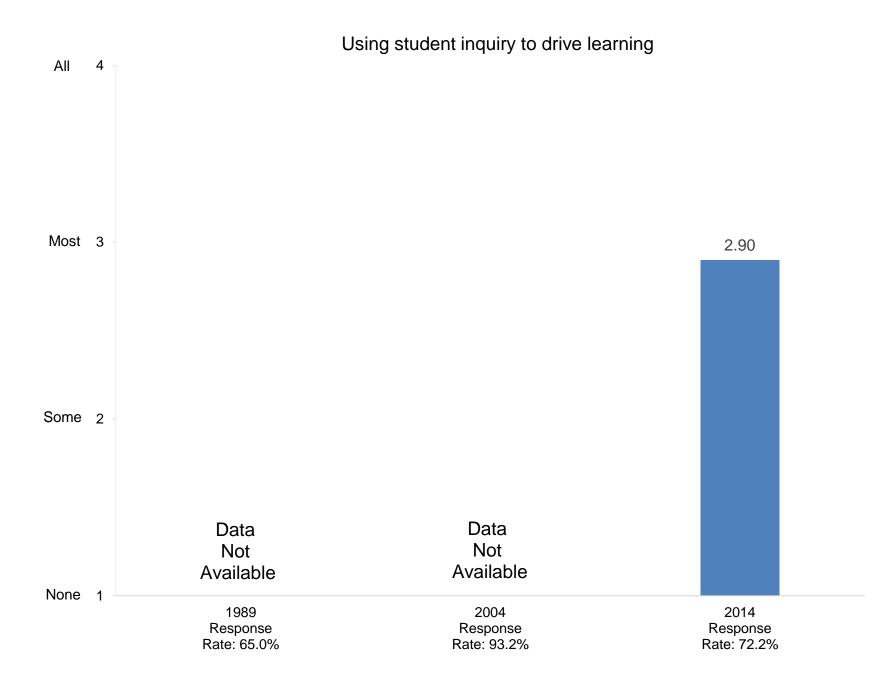

In your interactions with undergraduates, how often in the past year did you encourage them to engage in the following activities?

In your interactions with undergraduates, how often in the past year did you encourage them to engage in the following activities?