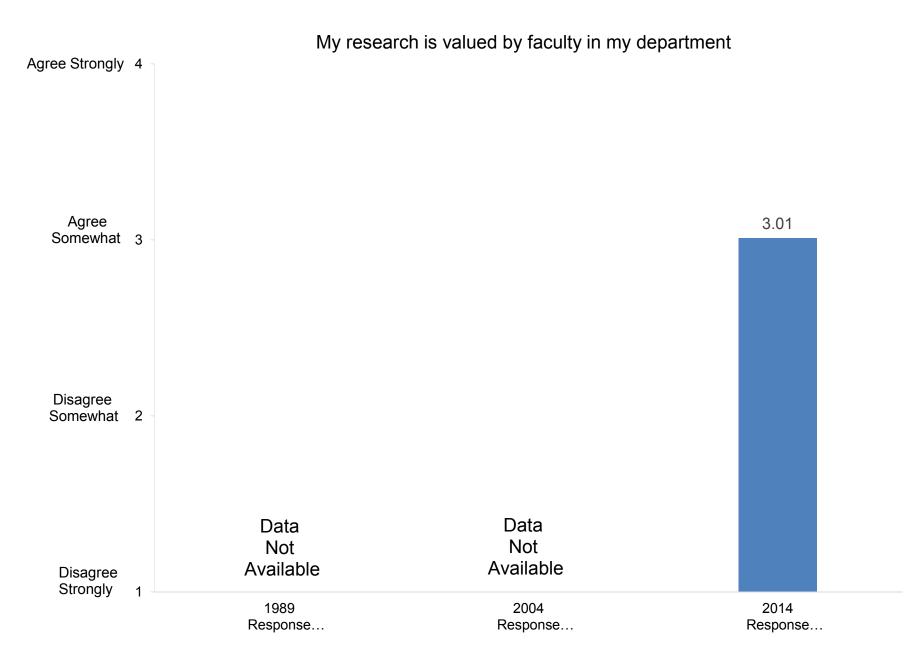

# It is easy for students to see faculty outside of regular office hours

How satisfied are you with the following aspects of your job?