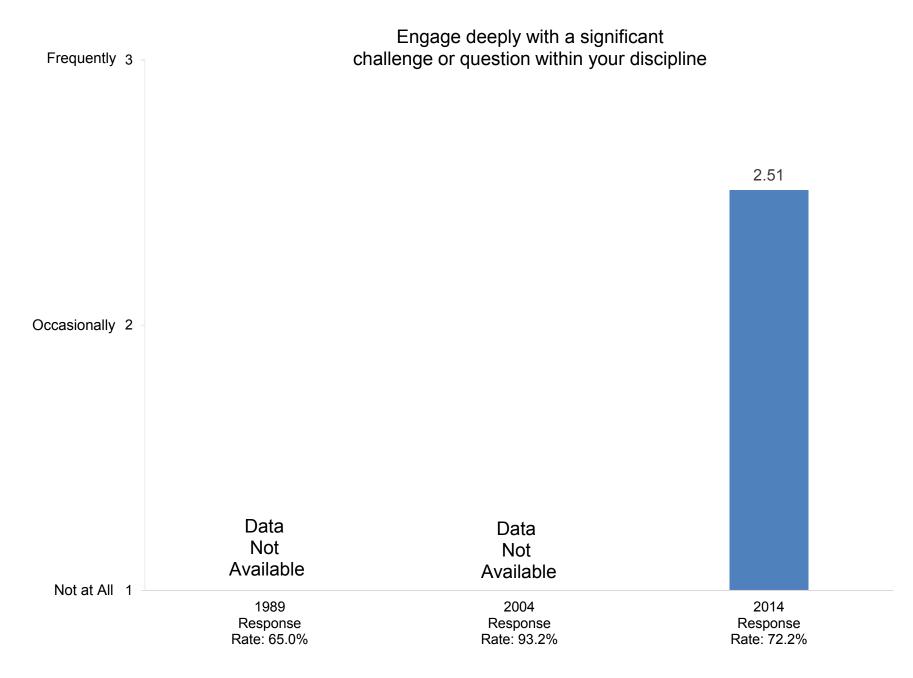

How many days during the past academic year were you away from campus for professional activities (e.g., professional meetings, speeches, consulting)?

In your interactions with undergraduates, how often in the past year did you encourage them to engage in the following activities?

In your interactions with undergraduates, how often in the past year did you encourage them to engage in the following activities?

In your interactions with undergraduates, how often in the past year did you encourage them to engage in the following activities?