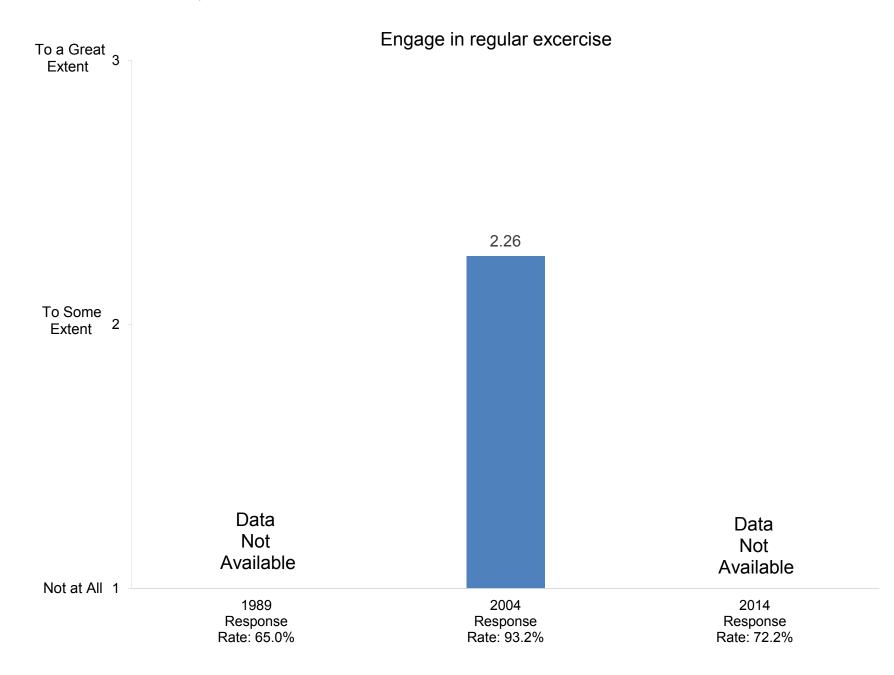

#### Compiled by: Office of Institutional Research, November 2014

Indicate the extent to which each of the following has been a source of stress for you during the past two years.

Indicate the extent to which each of the following has been a source of stress for you during the past two years.