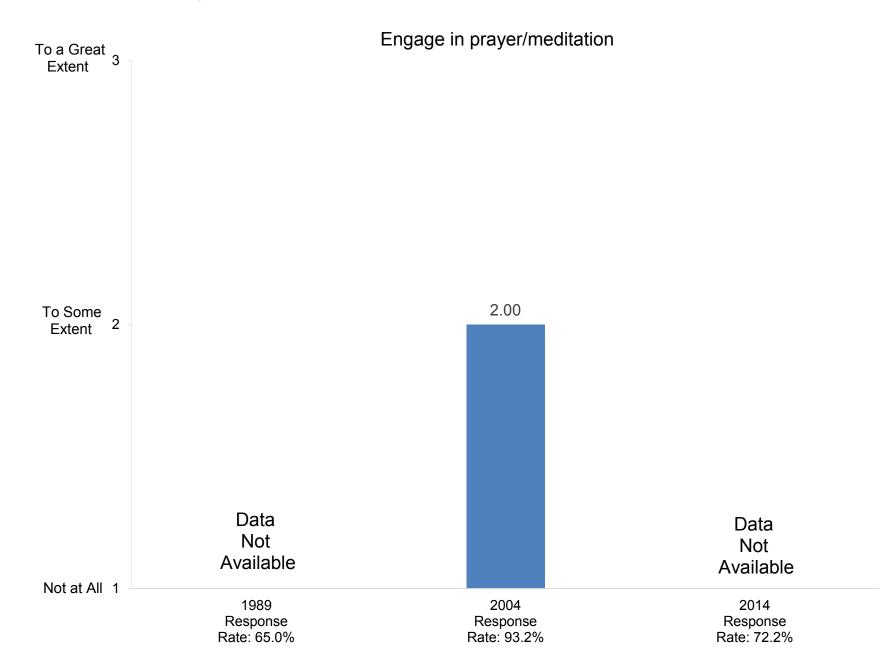

#### Compiled by: Office of Institutional Research, November 2014

Indicate the extent to which each of the following has been a source of stress for you during the past two years.

Indicate the extent to which each of the following has been a source of stress for you during the past two years.