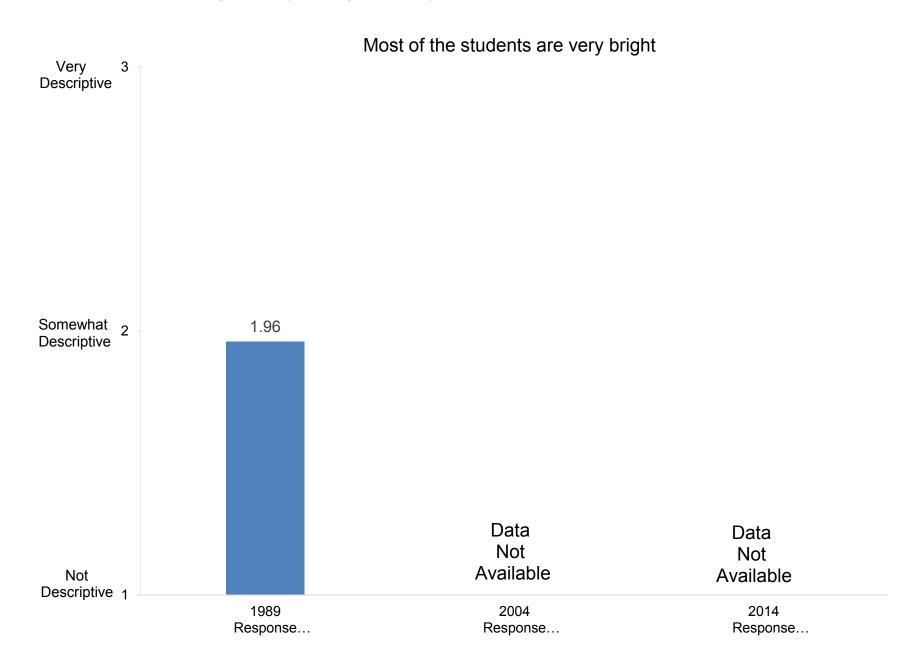

duate students:



Develop ability to think critically





Indicate the importance to you of each of the following education goals for undergraduate students:



Promote ability to write effectively



























































































































Indicate how important you believe each priority listed below is at your college or university.



Promote the intellectual development of students

























































Indicate how important you believe each priority listed below is at your college or university.



Indicate how well each of the following describes your college or university:



# It is easy for students to see faculty outside of regular office hours



































































































































How satisfied are you with the following aspects of your job?



#### Compiled by: Office of Institutional Research, November 2014





Indicate the extent to which each of the following has been a source of stress for you during the past two years.



Indicate the extent to which each of the following has been a source of stress for you during the past two years.





















































How many days during the past academic year were you away from campus for professional activities (e.g., professional meetings, speeches, consulting)?























In your interactions with undergraduates, how often in the past year did you encourage them to