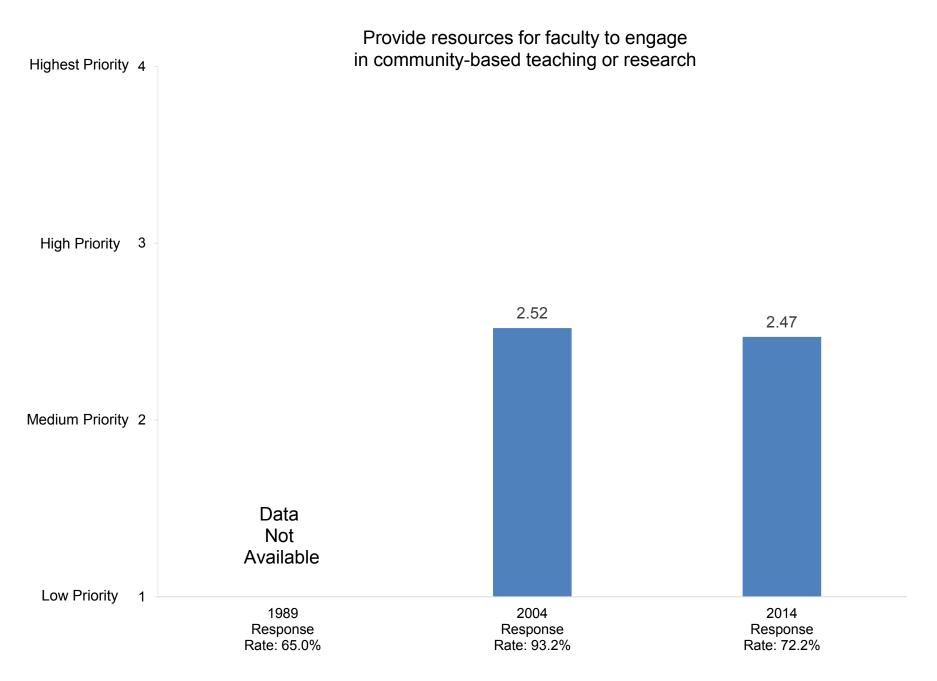

Promote ability to write effectively

Indicate how important you believe each priority listed below is at your college or university.

Promote the intellectual development of students

Indicate how important you believe each priority listed below is at your college or university.