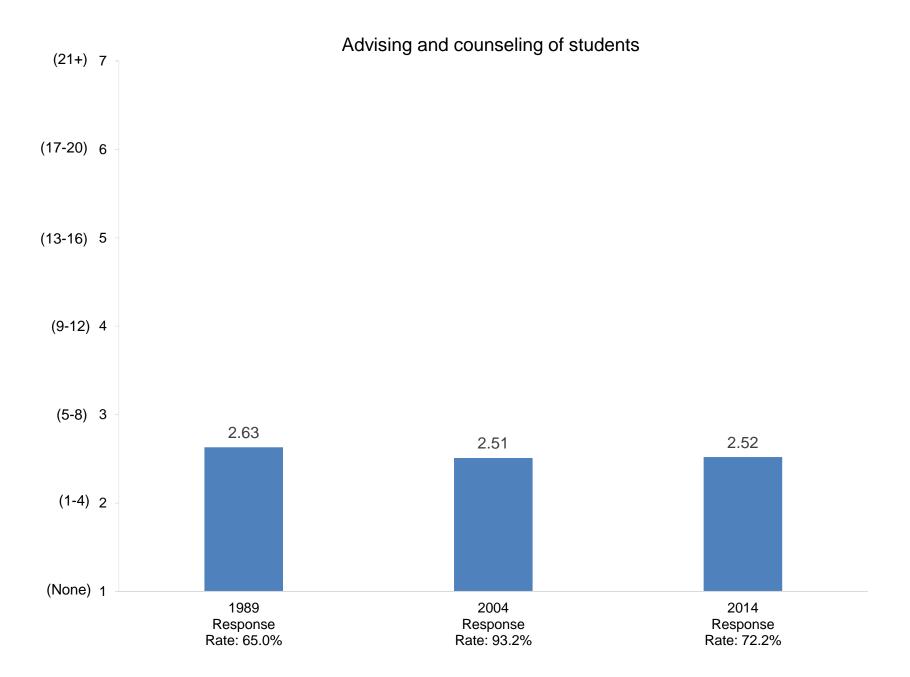

## 1989, 2004, and 2014 Administrations

(Items bookmarked in RED have comparison data for 2014 and at least one other administration.)

Response Rates: 1989: 65.0% 2004: 93.2% 2014: 72.2%

**Compiled by the Office of Institutional Research and Assessment** 