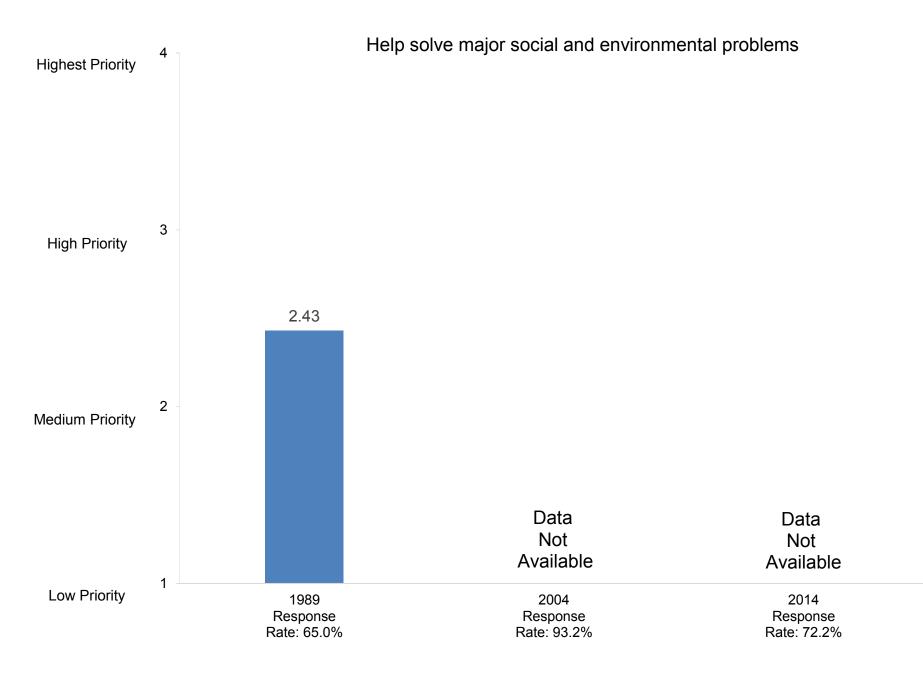

Promote ability to write effectively

Indicate how important you believe each priority listed below is at your college or university.

Promote the intellectual development of students

Indicate how important you believe each priority listed below is at your college or university.