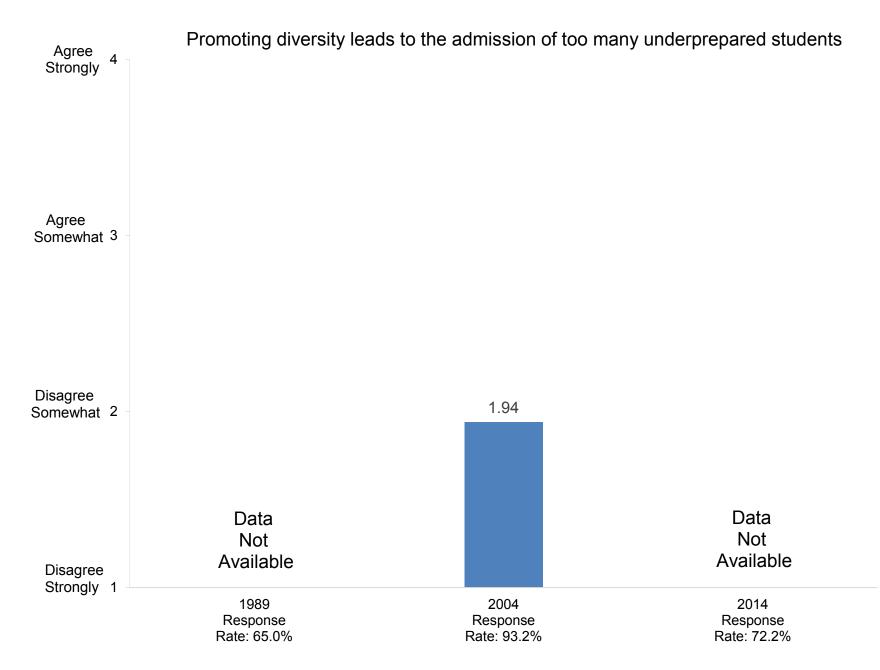

## 1989, 2004, and 2014 Administrations

(Items bookmarked in RED have comparison data for 2014 and at least one other administration.)

Response Rates: 1989: 65.0% 2004: 93.2% 2014: 72.2%

**Compiled by the Office of Institutional Research and Assessment** 