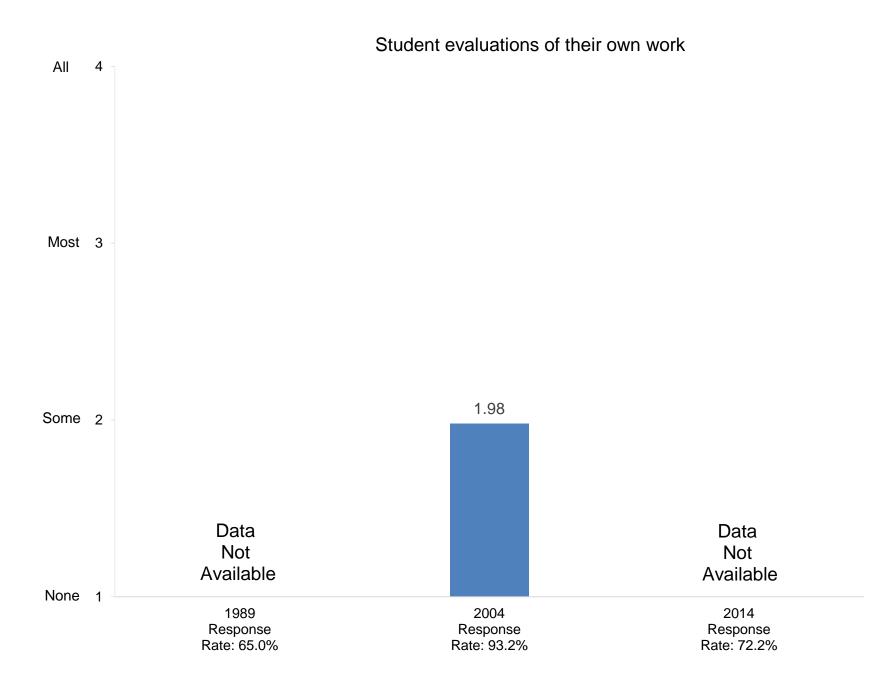

# Higher Education Research Institute (HERI) Faculty Survey Trend Results Based on Full-Time Undergraduate Faculty

## 1989, 2004, and 2014 Administrations

(Items bookmarked in RED have comparison data for 2014 and at least one other administration.)

Response Rates: 1989: 65.0% 2004: 93.2% 2014: 72.2%

**Compiled by the Office of Institutional Research and Assessment** 









In the past two years, how many exhibitions or performances in the fine or applied arts have you presented?



In the past two years, how many of your professional writings have been published or accepted for publication?

























































































Indicate the importance to you of each of the following education goals for undergraduate students:



Develop ability to think critically





Indicate the importance to you of each of the following education goals for undergraduate students:



Promote ability to write effectively



























































































































Indicate how important you believe each priority listed below is at your college or university.



Promote the intellectual development of students

























































Indicate how important you believe each priority listed below is at your college or university.



Indicate how well each of the following describes your college or university: