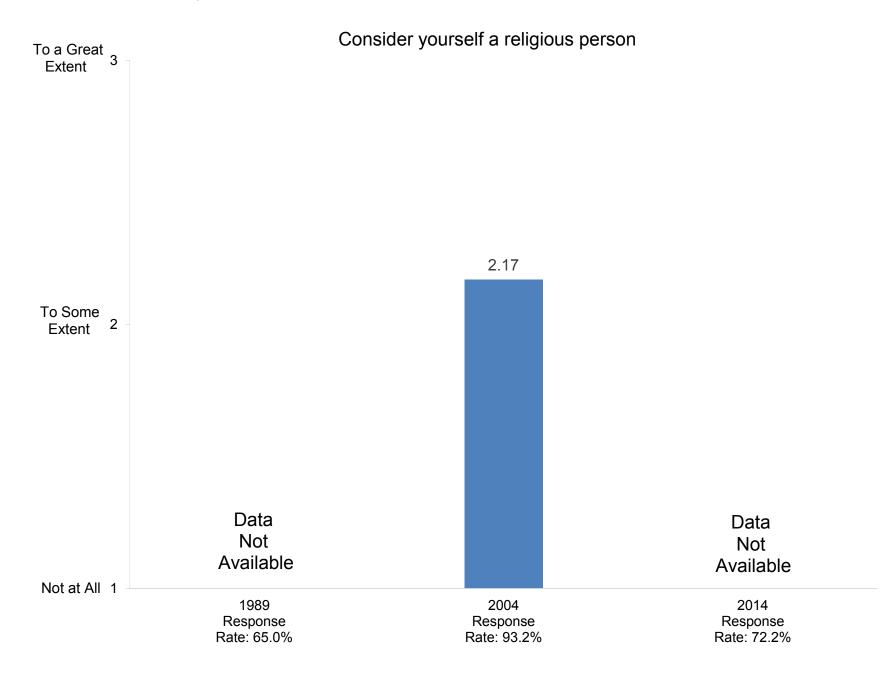

#### Compiled by: Office of Institutional Research, November 2014

Indicate the extent to which each of the following has been a source of stress for you during the past two years.

Indicate the extent to which each of the following has been a source of stress for you during the past two years.