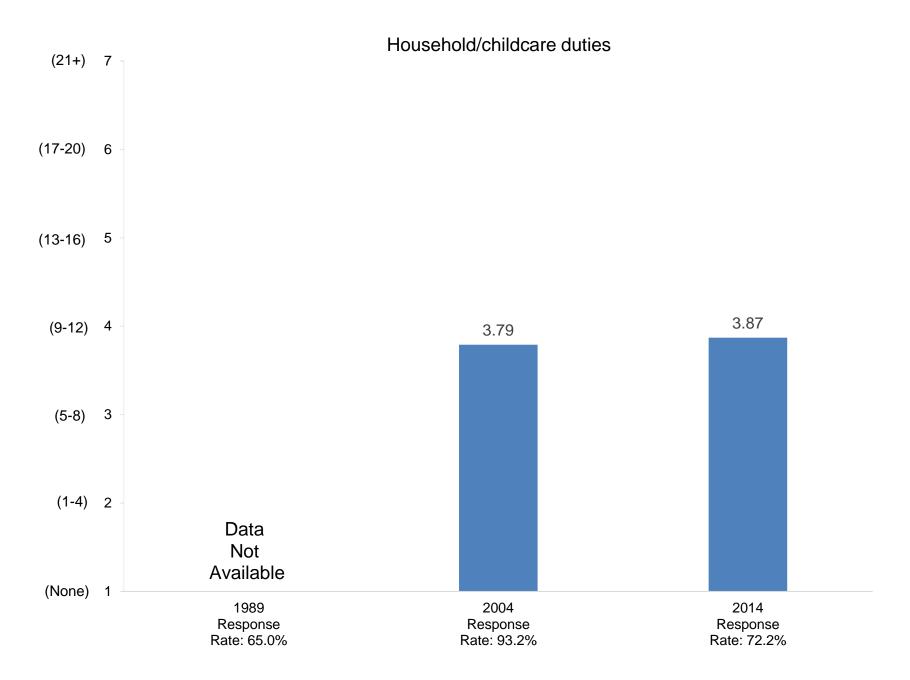

# Higher Education Research Institute (HERI) Faculty Survey Trend Results Based on Full-Time Undergraduate Faculty

## 1989, 2004, and 2014 Administrations

(Items bookmarked in RED have comparison data for 2014 and at least one other administration.)

Response Rates: 1989: 65.0% 2004: 93.2% 2014: 72.2%

**Compiled by the Office of Institutional Research and Assessment** 









In the past two years, how many exhibitions or performances in the fine or applied arts have you presented?



In the past two years, how many of your professional writings have been published or accepted for publication?

























































































Indicate the importance to you of each of the following education goals for undergraduate students:



Develop ability to think critically





Indicate the importance to you of each of the following education goals for undergraduate students:



Promote ability to write effectively



























































































































Indicate how important you believe each priority listed below is at your college or university.



Promote the intellectual development of students

























































Indicate how important you believe each priority listed below is at your college or university.



Indicate how well eac