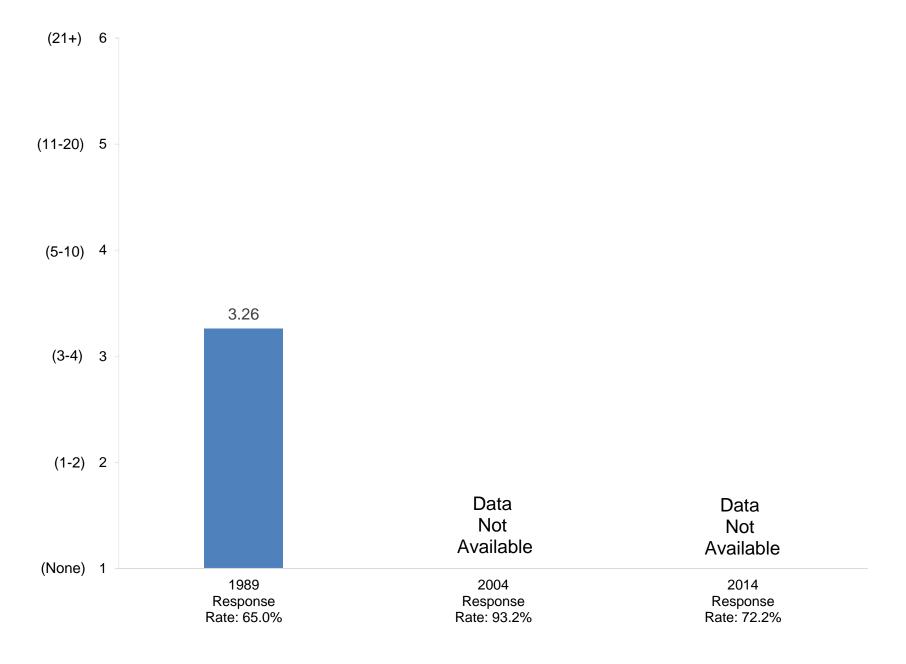

How many days during the past academic year were you away from campus for professional activities (e.g., professional meetings, speeches, consulting)?

In your interactions with undergraduates, how often in the past year did you encourage them to engage in the following activities?