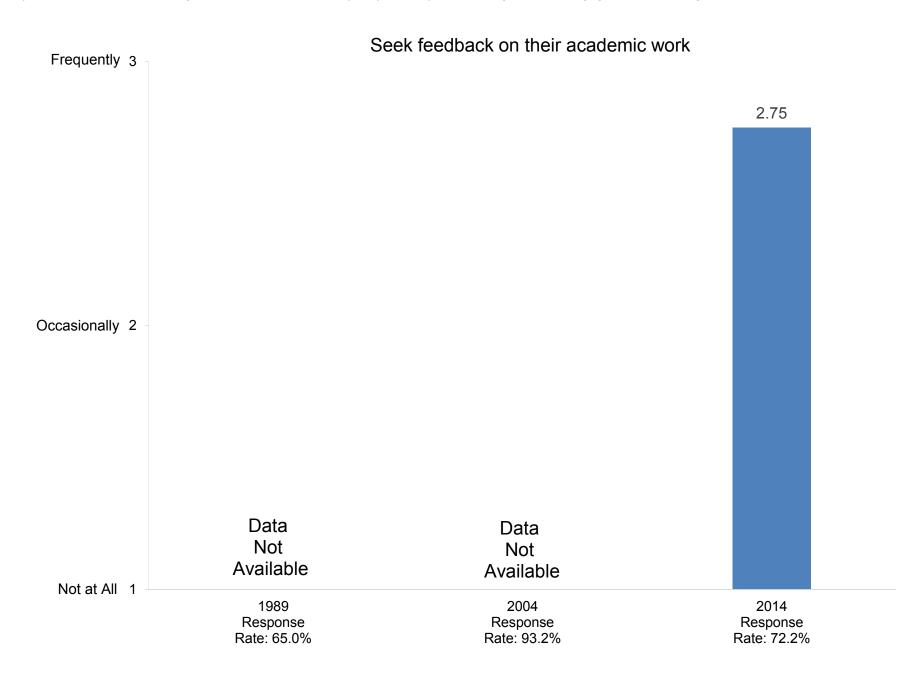

How many days during the past academic year were you away from campus for professional activities (e.g., professional meetings, speeches, consulting)?

In your interactions with undergraduates, how often in the past year did you encourage them to engage in the following activities?

In your interactions with undergraduates, how often in the past year did you encourage them to engage in the following activities?

In your interactions with undergraduates, how often in the past year did you encourage them to engage in the following activities?