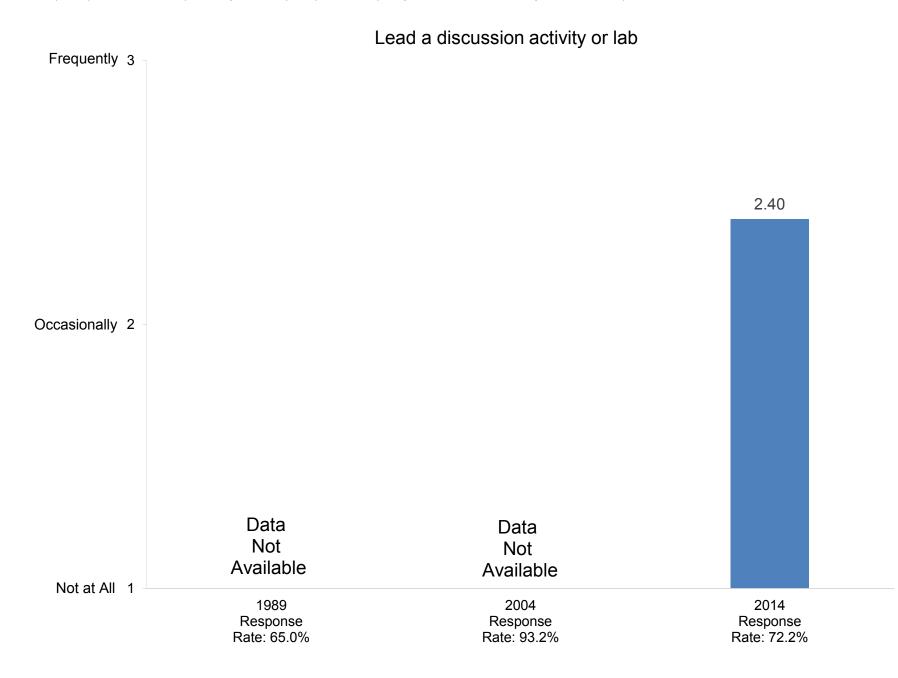

How many days during the past academic year were you away from campus for professional activities (e.g., professional meetings, speeches, consulting)?

In your interactions with undergraduates, how often in the past year did you encourage them to engage in the following activities?

In your interactions with undergraduates, how often in the past year did you encourage them to engage in the following activities?

In your interactions with undergraduates, how often in the past year did you encourage them to engage in the following activities?