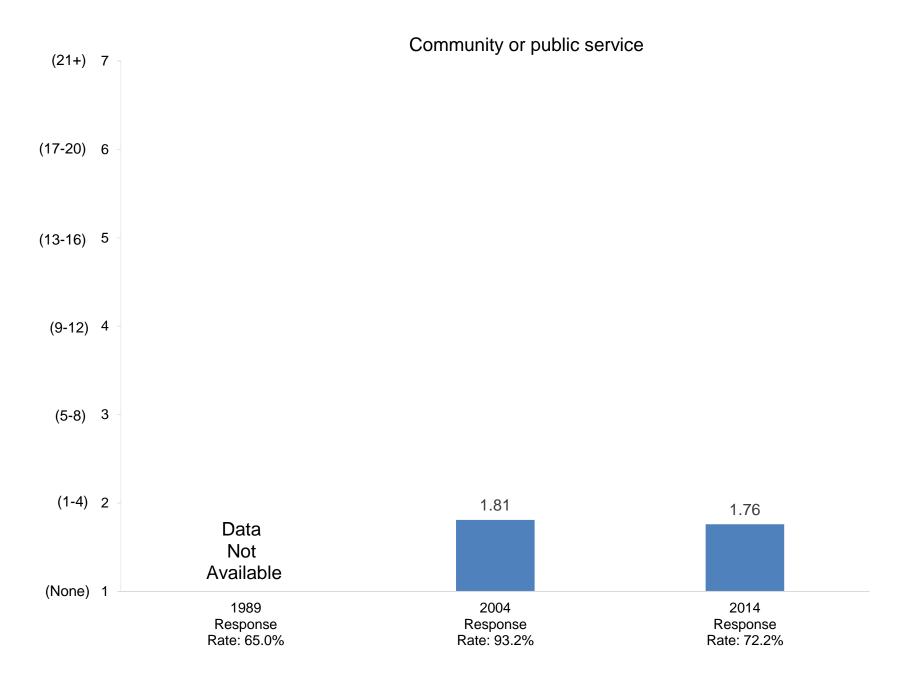

# Higher Education Research Institute (HERI) Faculty Survey Trend Results Based on Full-Time Undergraduate Faculty

## 1989, 2004, and 2014 Administrations

(Items bookmarked in RED have comparison data for 2014 and at least one other administration.)

Response Rates: 1989: 65.0% 2004: 93.2% 2014: 72.2%

**Compiled by the Office of Institutional Research and Assessment** 









In the past two years, how many exhibitions or performances in the fine or applied arts have you presented?



In the past two years, how many of your professional writings have been published or accepted for publication?

























































































Indicate the importance to you of each of the following education goals for undergraduate students:



Develop ability to think critically





Indicate the importance to you of each of the following education goals for undergraduate students:



Promote ability to write effectively



























































































































Indicate how important you believe each priority listed below is at your college or university.



Promote the intellectual development of students

























































Indicate how important you believe each priority listed below is at your college or university.



Indicate how well