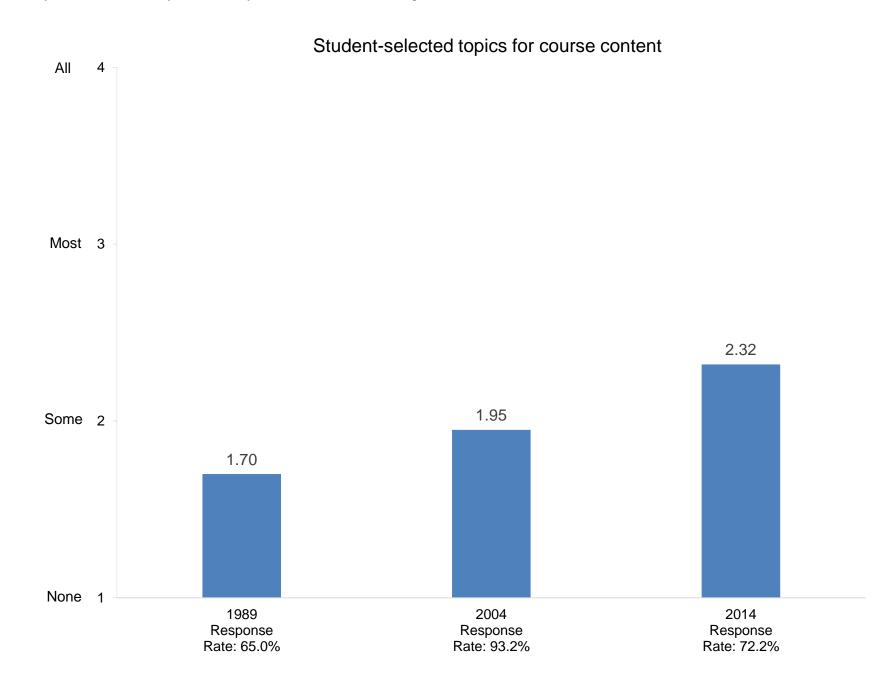

How many days during the past academic year were you away from campus for professional activities (e.g., professional meetings, speeches, consulting)?

In your interactions with undergraduates, how often in the past year did you encourage them to engage in the following activities?

In your interactions with undergraduates, how often in the past year did you encourage them to engage in the following activities?

In your interactions with undergraduates, how often in the past year did you encourage them to engage in the following activities?