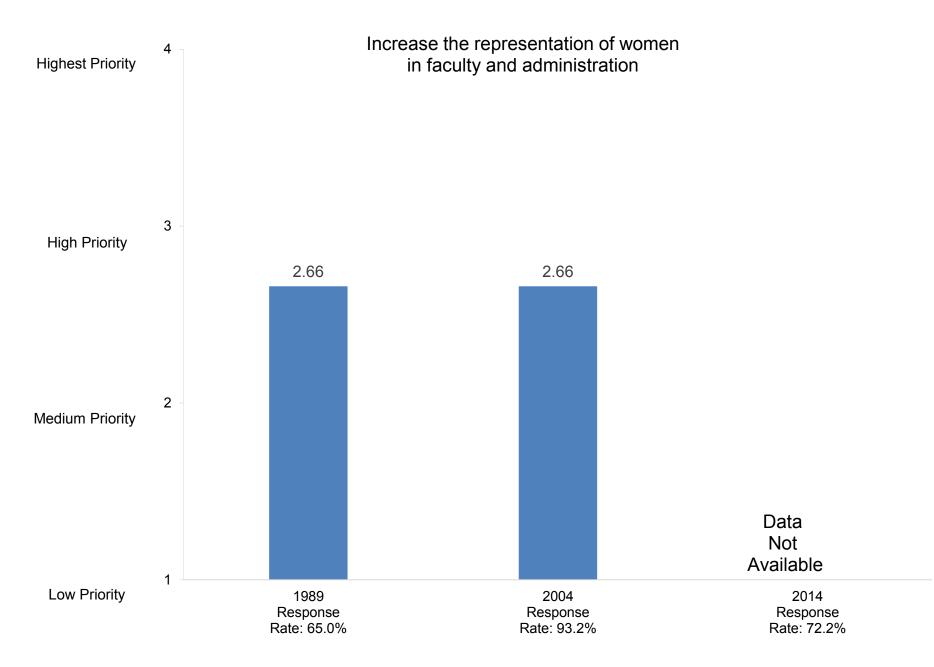

e you presented?



In the past two years, how many of your professional writings have been published or accepted for publication?

























































































Indicate the importance to you of each of the following education goals for undergraduate students:



Develop ability to think critically





Indicate the importance to you of each of the following education goals for undergraduate students:



Promote ability to write effectively



























































































































Indicate how important you believe each priority listed below is at your college or university.



Promote the intellectual development of students

























































Indicate how important you believe each priority listed below is at your college or university.



Indicate how well each of the following describes your college or university:



# It is easy for students to see faculty outside of regular office hours



































































































































How satisfied are you with the following aspects of your job?



#### Compiled by: Office of Institutional Research, November 2014





Indicate the extent to which each of the following has been a source of stress for you during the past two years.



Indicate the extent to which each of the following has been a source of stress for you during the past two years.