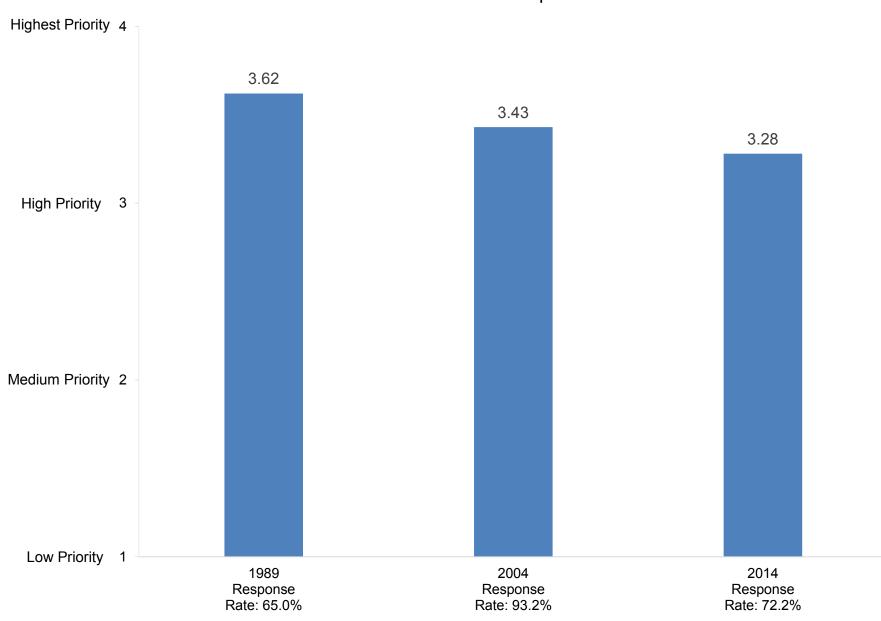

Promote ability to write effectively

Indicate how important you believe each priority listed below is at your college or university.

Promote the intellectual development of students

Indicate how important you believe each priority listed below is at your college or university.