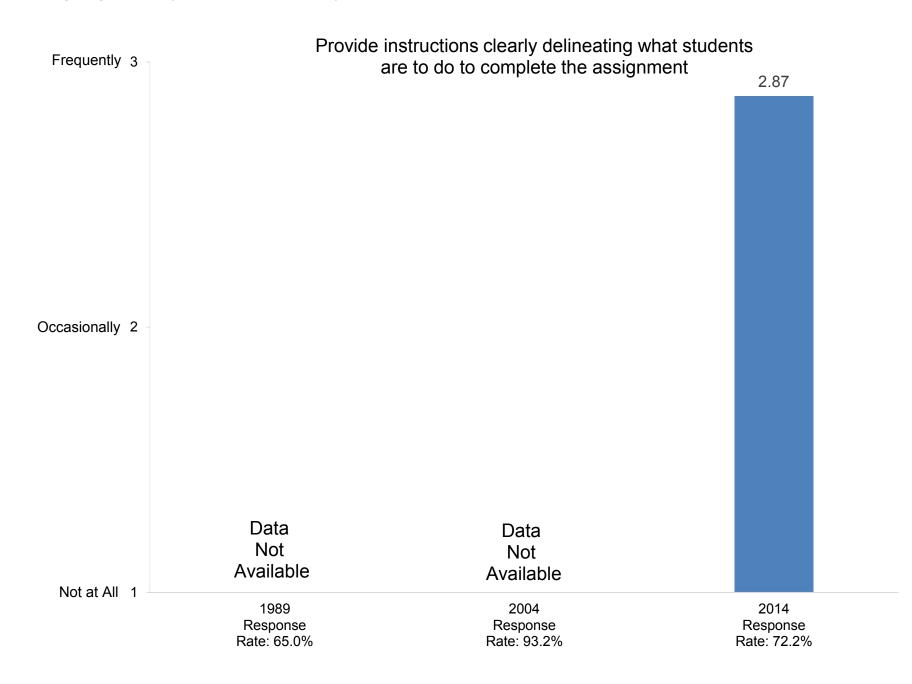

e past two years.



Indicate the extent to which each of the following has been a source of stress for you during the past two years.





















































How many days during the past academic year were you away from campus for professional activities (e.g., professional meetings, speeches, consulting)?























In your interactions with undergraduates, how often in the past year did you encourage them to engage in the following activities?



In your interactions with undergraduates, how often in the past year did you encourage them to engage in the following activities?



In your interactions with undergraduates, how often in the past year did you encourage them to engage in the following activities?