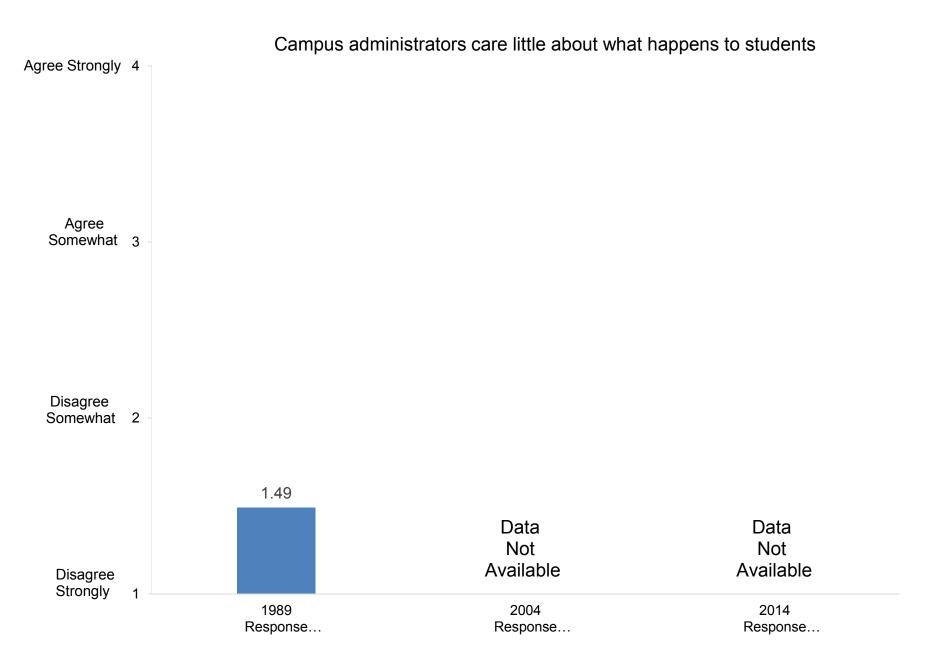

Rates: 1989: 65.0% 2004: 93.2% 2014: 72.2%

**Compiled by the Office of Institutional Research and Assessment** 









In the past two years, how many exhibitions or performances in the fine or applied arts have you presented?



In the past two years, how many of your professional writings have been published or accepted for publication?

























































































Indicate the importance to you of each of the following education goals for undergraduate students:



Develop ability to think critically





Indicate the importance to you of each of the following education goals for undergraduate students:



Promote ability to write effectively



























































































































Indicate how important you believe each priority listed below is at your college or university.



Promote the intellectual development of students

























































Indicate how important you believe each priority listed below is at your college or university.



Indicate how well each of the following describes your college or university:



# It is easy for students to see faculty outside of regular office hours



































































































































How satisfied are you with the following aspects of your job?



#### Compiled by: Office of Institutional Research, November 2014





Indicate the extent to which each o