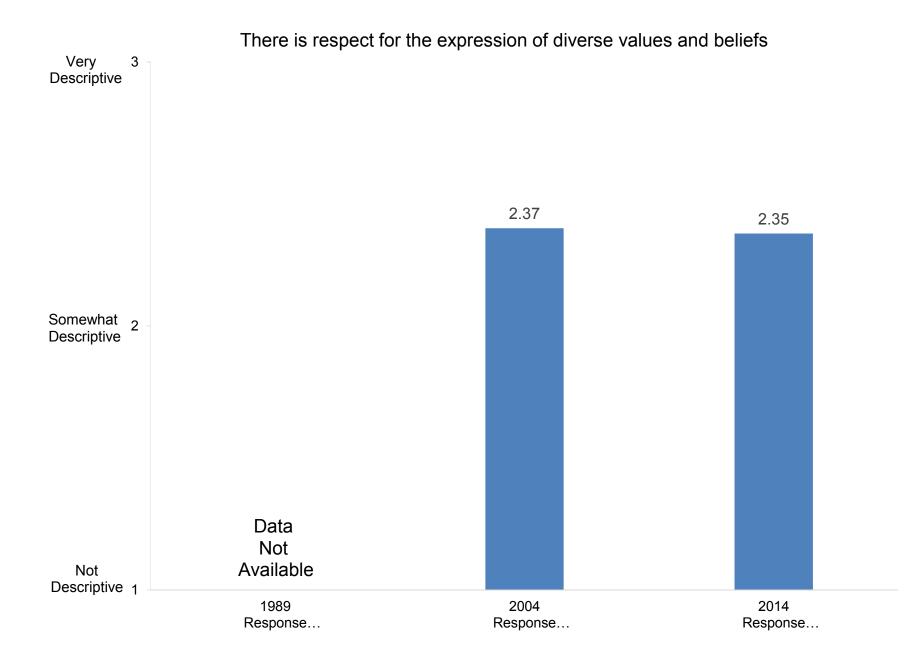

for undergraduate students:



Develop ability to think critically





Indicate the importance to you of each of the following education goals for undergraduate students:



Promote ability to write effectively



























































































































Indicate how important you believe each priority listed below is at your college or university.



Promote the intellectual development of students

























































Indicate how important you believe each priority listed below is at your college or university.



Indicate how well each of the following describes your college or university:



# It is easy for students to see faculty outside of regular office hours



































































































































How satisfied are you with the following aspects of your job?



#### Compiled by: Office of Institutional Research, November 2014





Indicate the extent to which each of the following has been a source of stress for you during the past two years.



Indicate the extent to which each of the following has been a source of stress for you during the past two years.





















































How many days during the past academic year were you away from campus for professional activities (e.g., professional meetings, speeches, consulting)?























In your interactions with undergraduates, how often in the past year did you encou