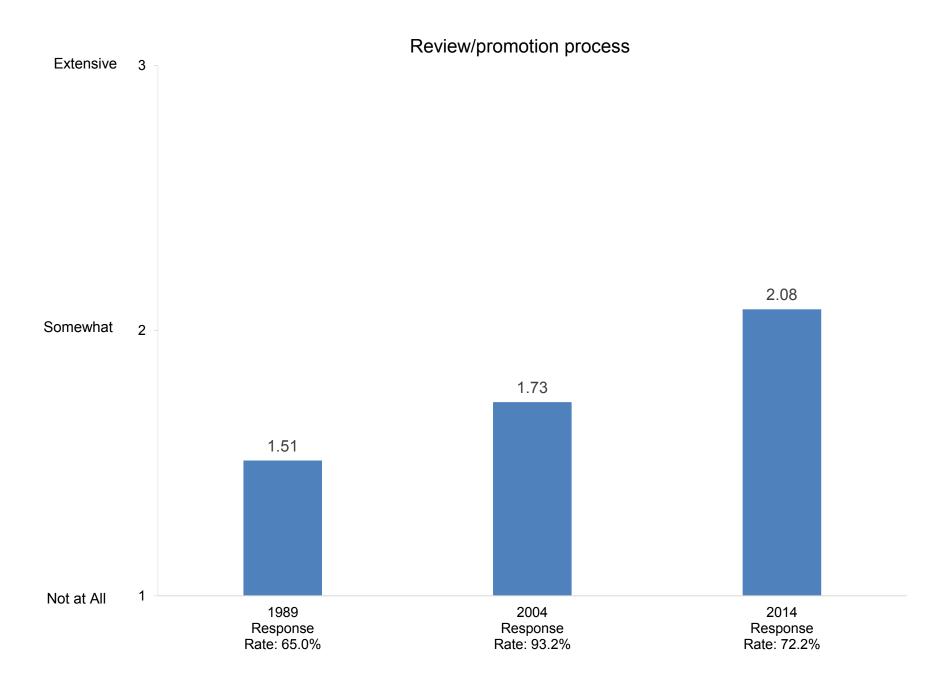

#### Compiled by: Office of Institutional Research, November 2014

Indicate the extent to which each of the following has been a source of stress for you during the past two years.

Indicate the extent to which each of the following has been a source of stress for you during the past two years.