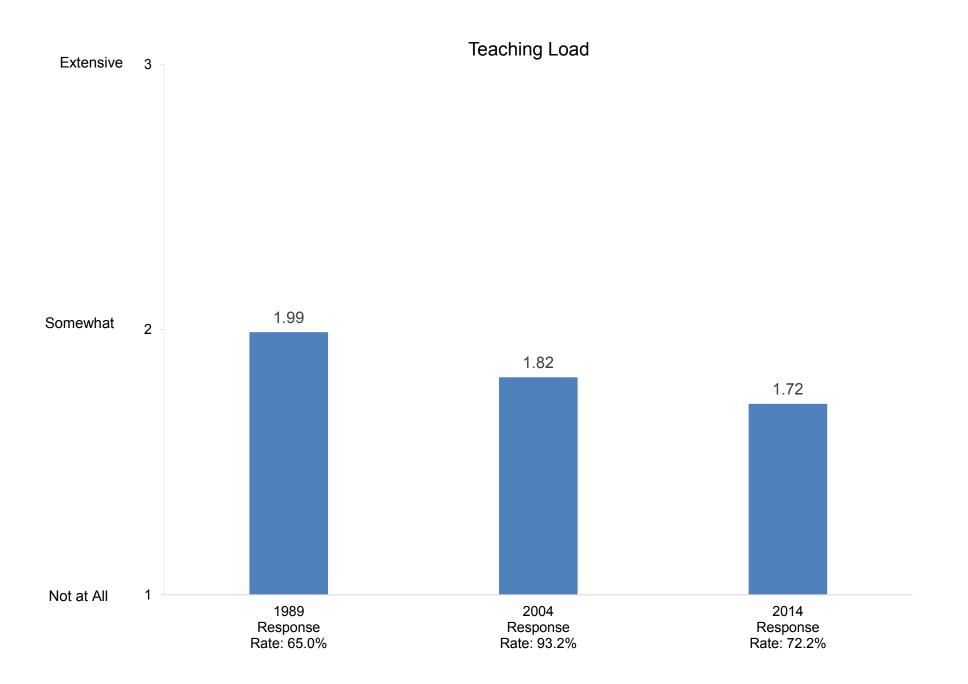

#### Compiled by: Office of Institutional Research, November 2014

Indicate the extent to which each of the following has been a source of stress for you during the past two years.

Indicate the extent to which each of the following has been a source of stress for you during the past two years.