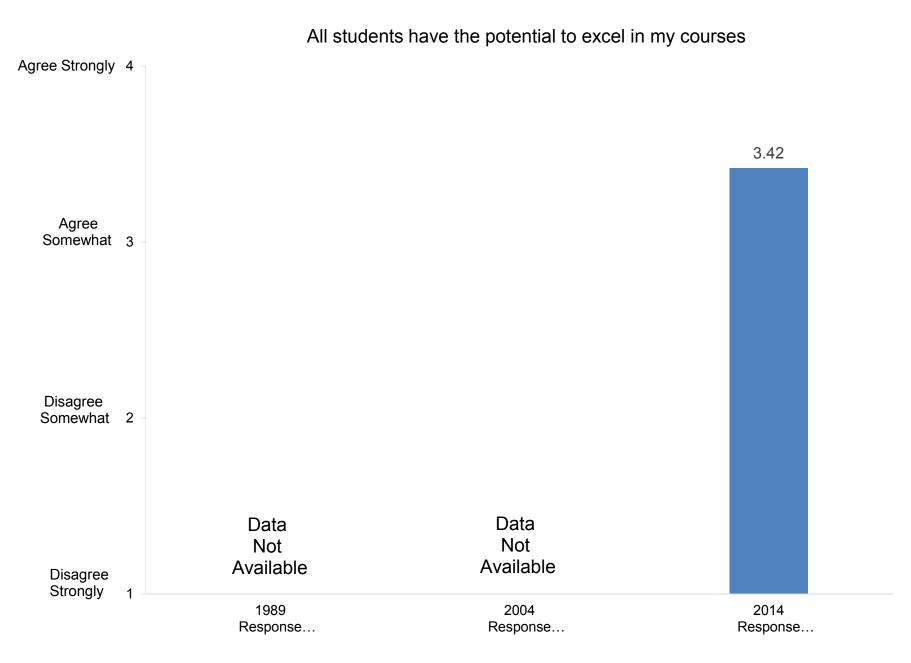

How many days during the past academic year were you away from campus for professional activities (e.g., professional meetings, speeches, consulting)?

In your interactions with undergraduates, how often in the past year did you encourage them to engage in the following activities?

In your interactions with undergraduates, how often in the past year did you encourage them to engage in the following activities?

In your interactions with undergraduates, how often in the past year did you encourage them to engage in the following activities?