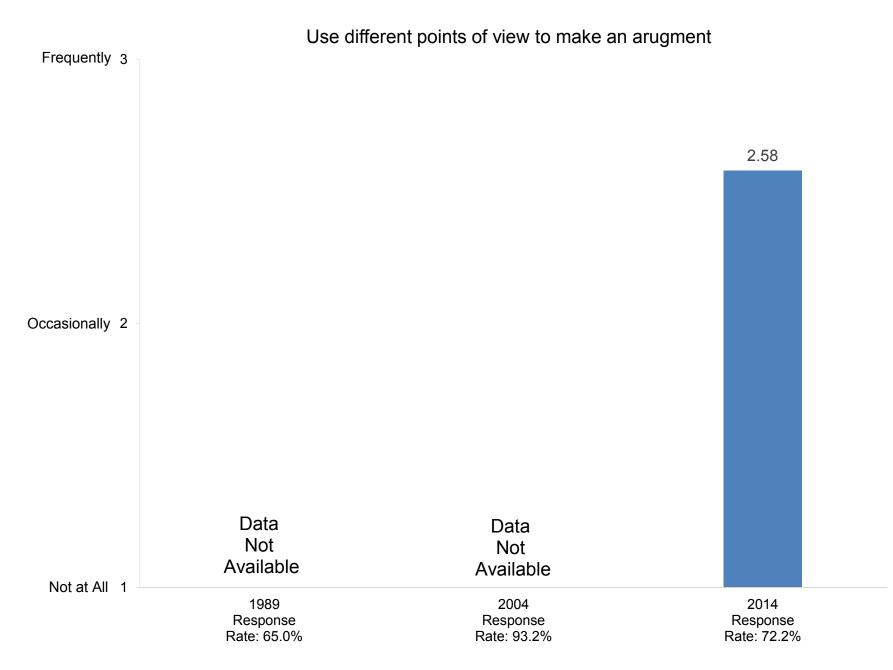

In your interactions with undergraduates, how often in the past year did you encourage them to engage in the following activities?

In your interactions with undergraduates, how often in the past year did you encourage them to engage in the following activities?