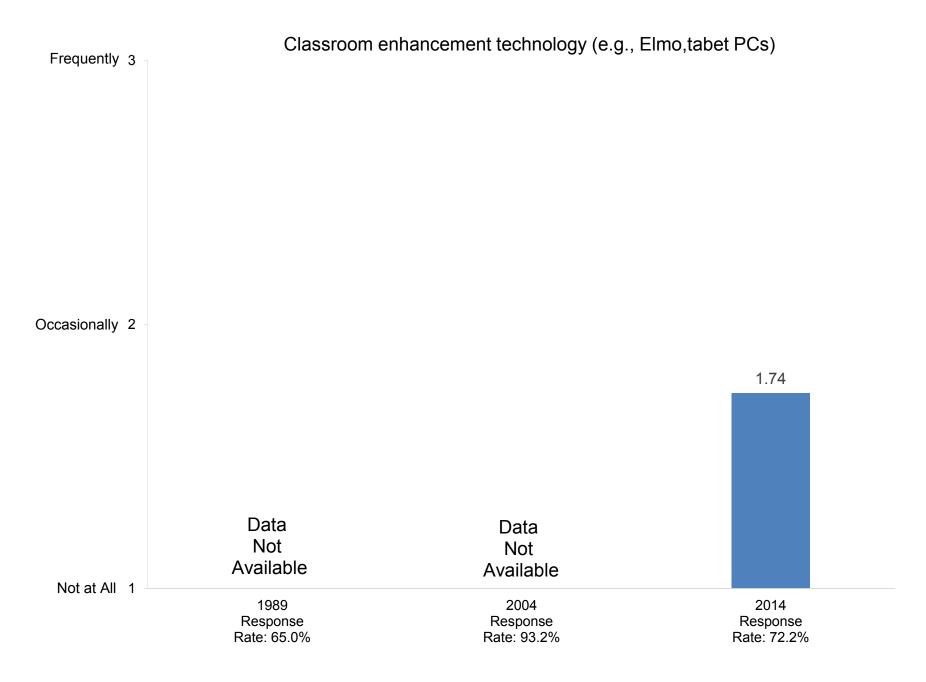

In your interactions with undergraduates, how often in the past year did you encourage them to engage in the following activities?

In your interactions with undergraduates, how often in the past year did you encourage them to engage in the following activities?