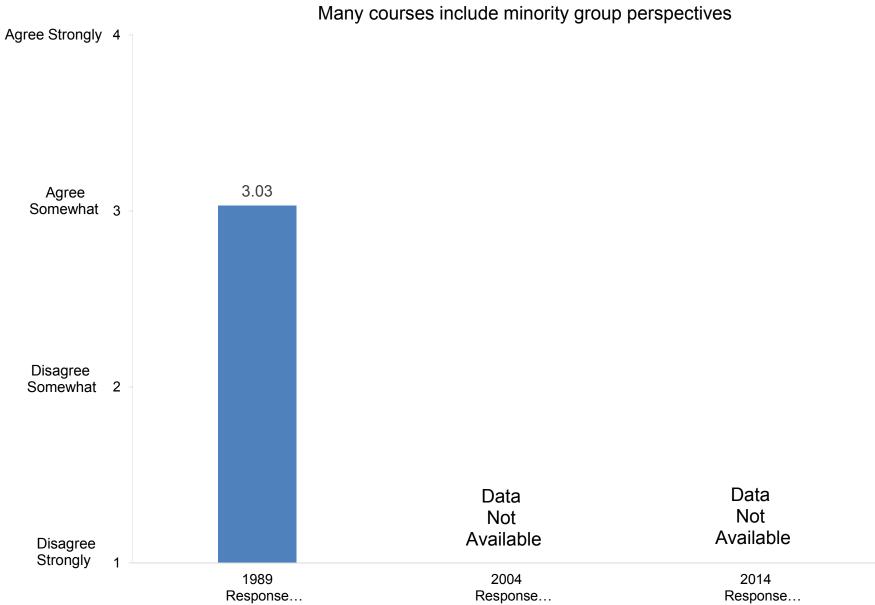

esponse Rates: 1989: 65.0% 2004: 93.2% 2014: 72.2%

**Compiled by the Office of Institutional Research and Assessment** 









In the past two years, how many exhibitions or performances in the fine or applied arts have you presented?



In the past two years, how many of your professional writings have been published or accepted for publication?

























































































Indicate the importance to you of each of the following education goals for undergraduate students:



Develop ability to think critically





Indicate the importance to you of each of the following education goals for undergraduate students:



Promote ability to write effectively



























































































































Indicate how important you believe each priority listed below is at your college or university.



Promote the intellectual development of students

























































Indicate how important you believe each priority listed below is at your college or university.



Indicate how well each of the following describes your college or university:



# It is easy for students to see faculty outside of regular office hours



































































































































How satisfied are you with the following aspects of your job?



#### Compiled by: Office of Institutional Research, November 2014





Indicate the extent to whic