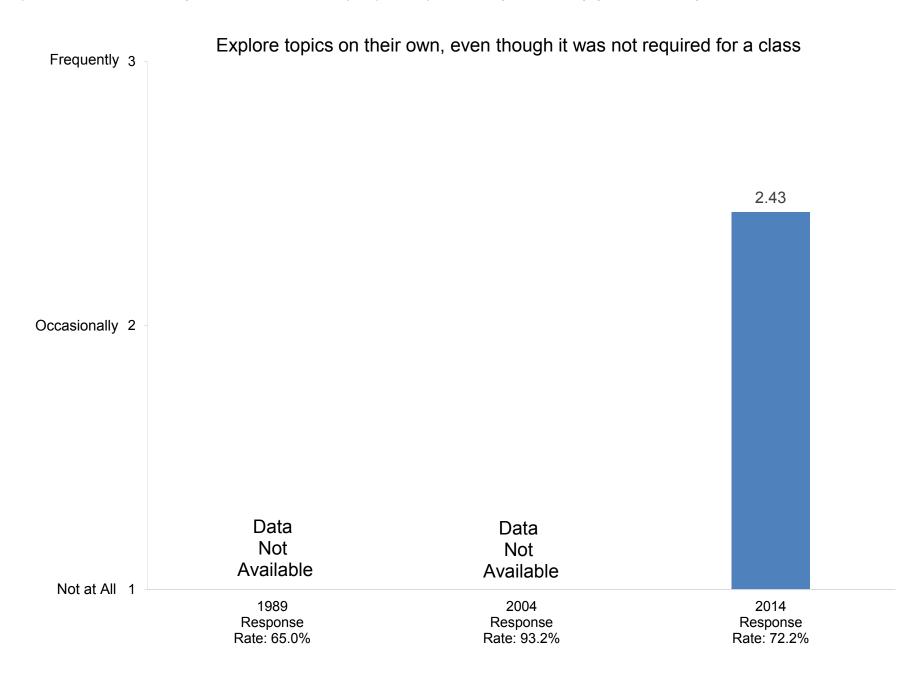

How many days during the past academic year were you away from campus for professional activities (e.g., professional meetings, speeches, consulting)?

In your interactions with undergraduates, how often in the past year did you encourage them to engage in the following activities?

In your interactions with undergraduates, how often in the past year did you encourage them to engage in the following activities?

In your interactions with undergraduates, how often in the past year did you encourage them to engage in the following activities?