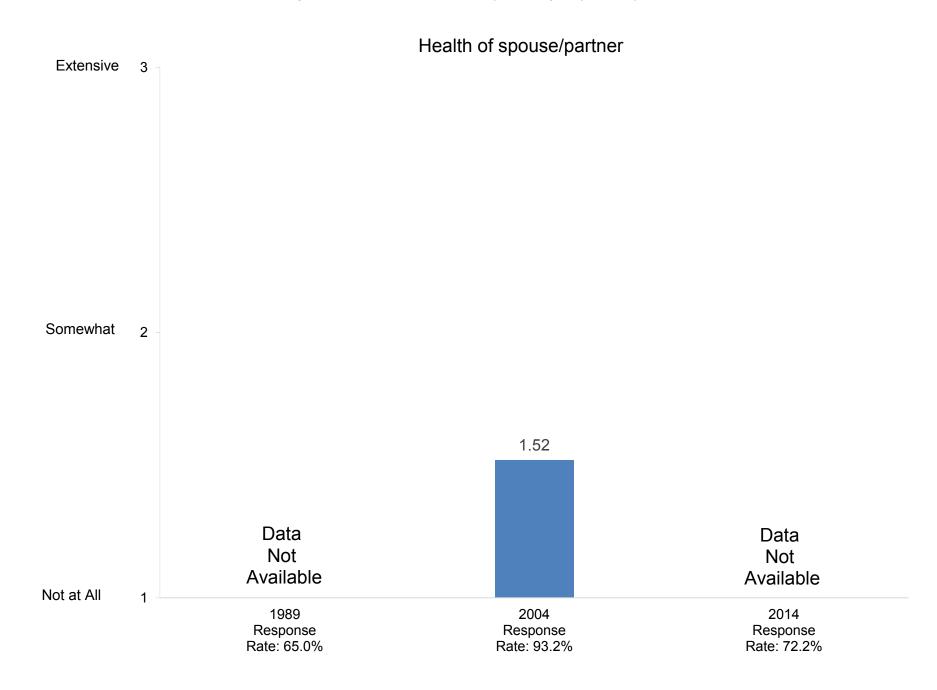

#### Compiled by: Office of Institutional Research, November 2014

Indicate the extent to which each of the following has been a source of stress for you during the past two years.

Indicate the extent to which each of the following has been a source of stress for you during the past two years.