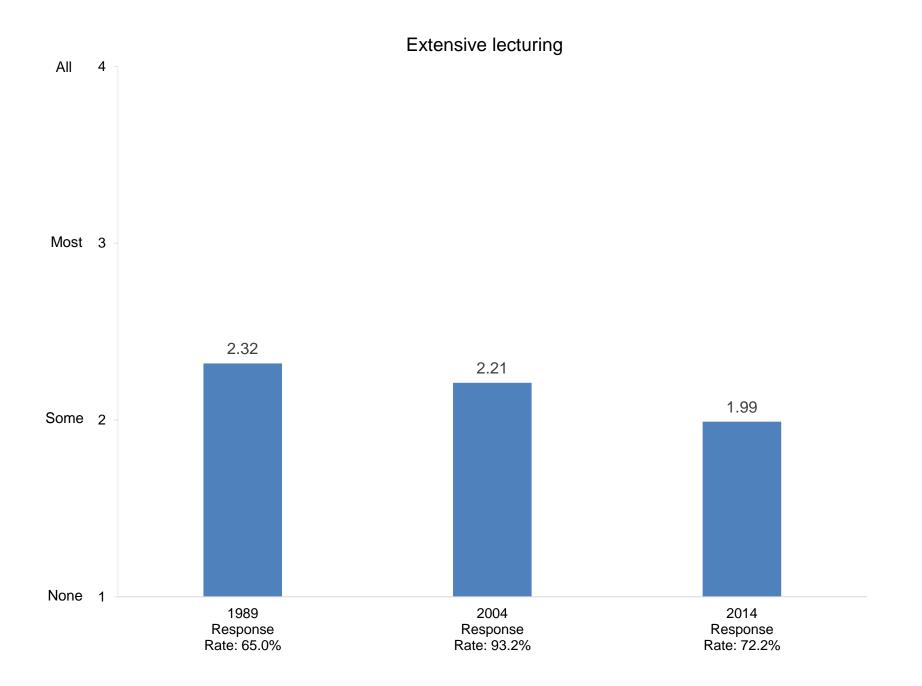

How many days during the past academic year were you away from campus for professional activities (e.g., professional meetings, speeches, consulting)?

In your interactions with undergraduates, how often in the past year did you encourage them to engage in the following activities?

In your interactions with undergraduates, how often in the past year did you encourage them to engage in the following activities?

In your interactions with undergraduates, how often in the past year did you encourage them to engage in the following activities?