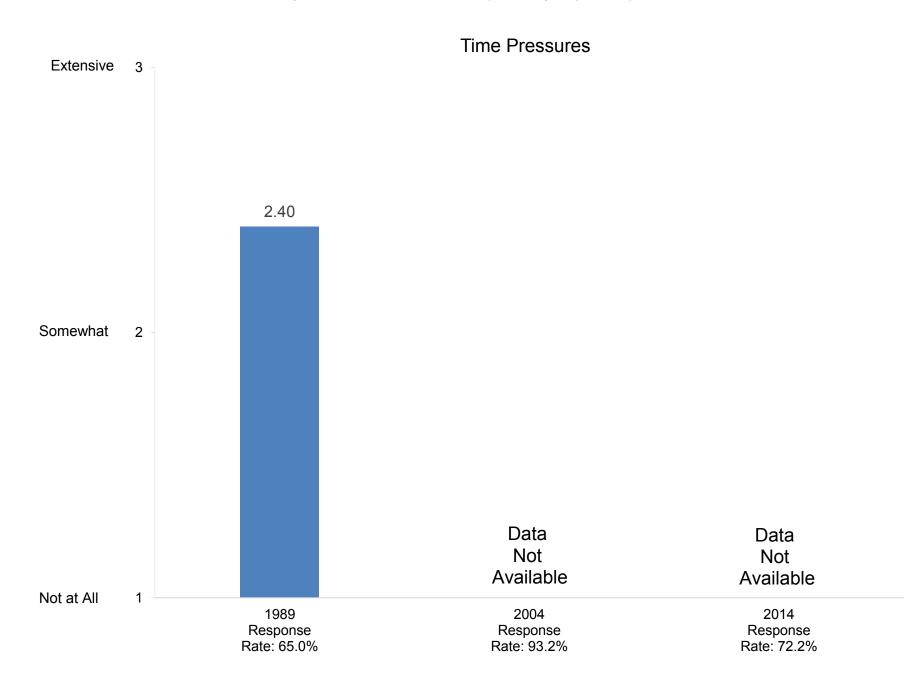

#### Compiled by: Office of Institutional Research, November 2014

Indicate the extent to which each of the following has been a source of stress for you during the past two years.

Indicate the extent to which each of the following has been a source of stress for you during the past two years.