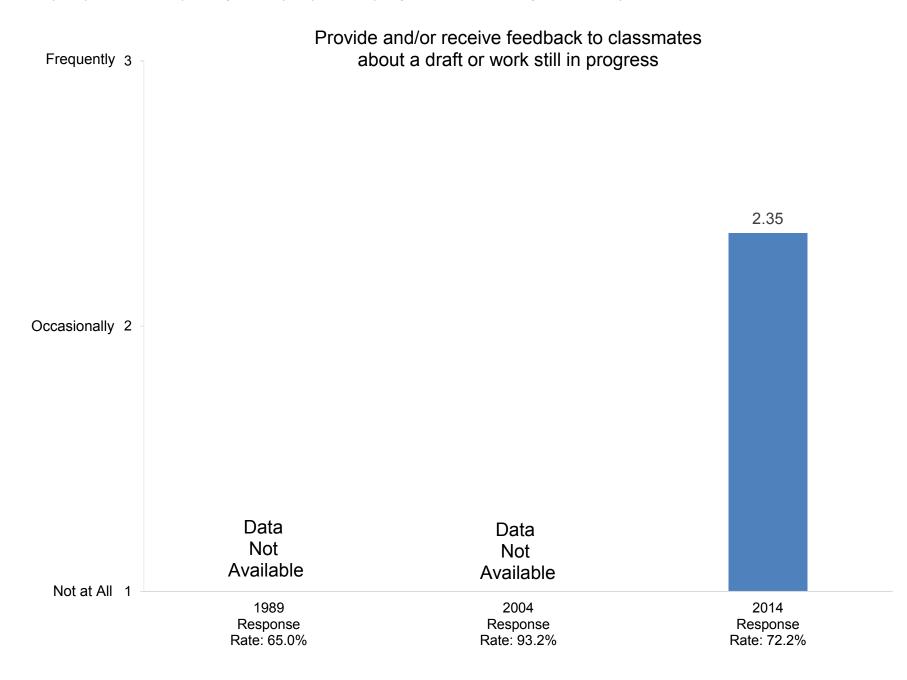

How many days during the past academic year were you away from campus for professional activities (e.g., professional meetings, speeches, consulting)?

In your interactions with undergraduates, how often in the past year did you encourage them to engage in the following activities?

In your interactions with undergraduates, how often in the past year did you encourage them to engage in the following activities?

In your interactions with undergraduates, how often in the past year did you encourage them to engage in the following activities?