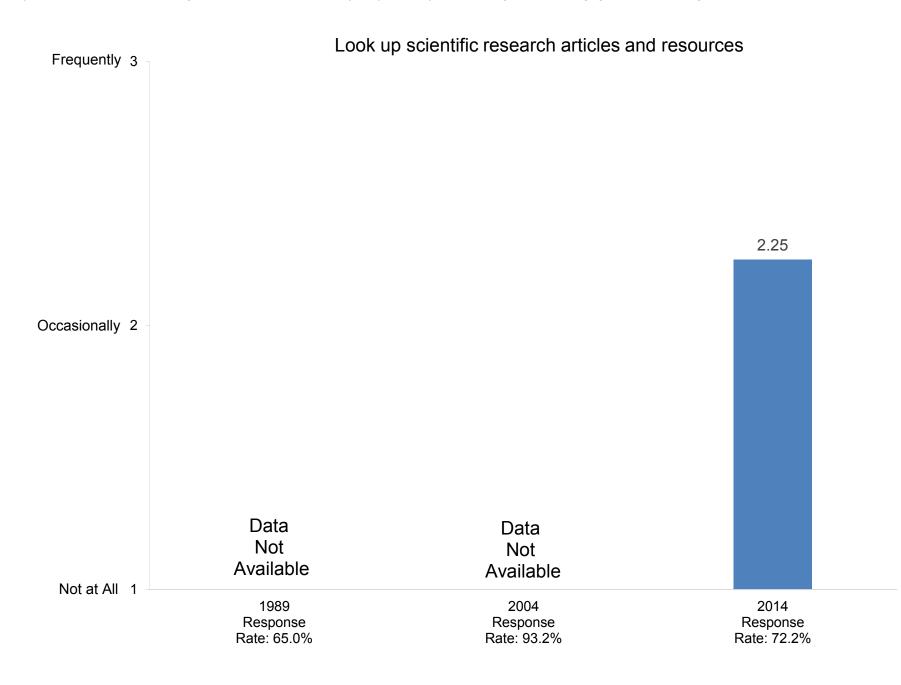

How many days during the past academic year were you away from campus for professional activities (e.g., professional meetings, speeches, consulting)?

In your interactions with undergraduates, how often in the past year did you encourage them to engage in the following activities?

In your interactions with undergraduates, how often in the past year did you encourage them to engage in the following activities?

In your interactions with undergraduates, how often in the past year did you encourage them to engage in the following activities?