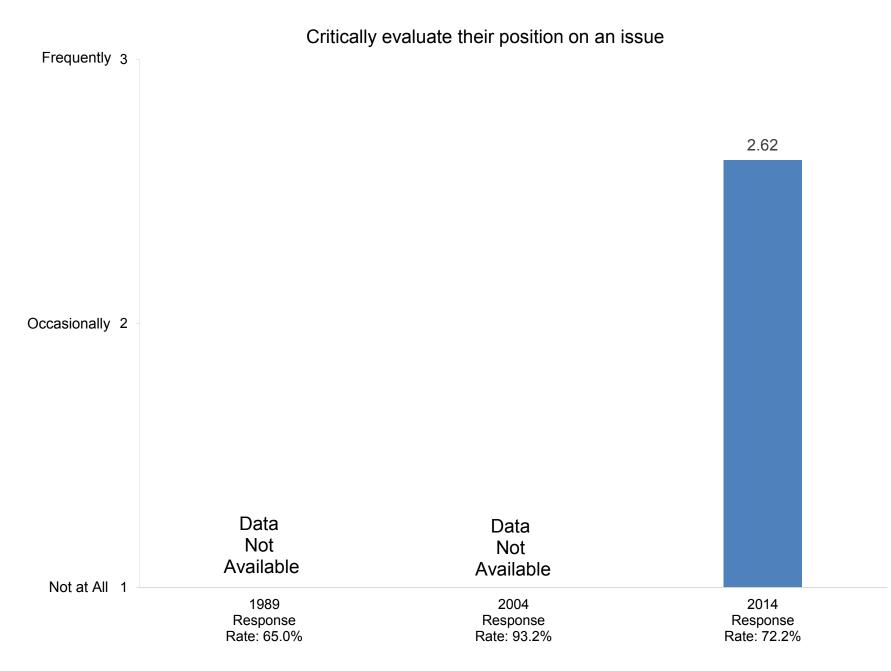

How many days during the past academic year were you away from campus for professional activities (e.g., professional meetings, speeches, consulting)?

In your interactions with undergraduates, how often in the past year did you encourage them to engage in the following activities?

In your interactions with undergraduates, how often in the past year did you encourage them to engage in the following activities?

In your interactions with undergraduates, how often in the past year did you encourage them to engage in the following activities?