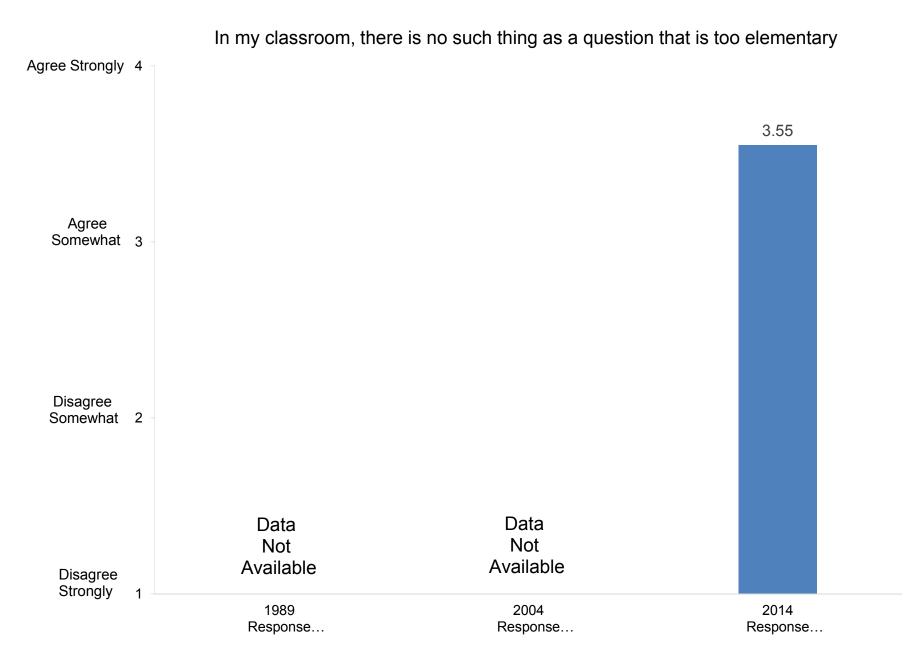

How many days during the past academic year were you away from campus for professional activities (e.g., professional meetings, speeches, consulting)?

In your interactions with undergraduates, how often in the past year did you encourage them to engage in the following activities?

In your interactions with undergraduates, how often in the past year did you encourage them to engage in the following activities?

In your interactions with undergraduates, how often in the past year did you encourage them to engage in the following activities?