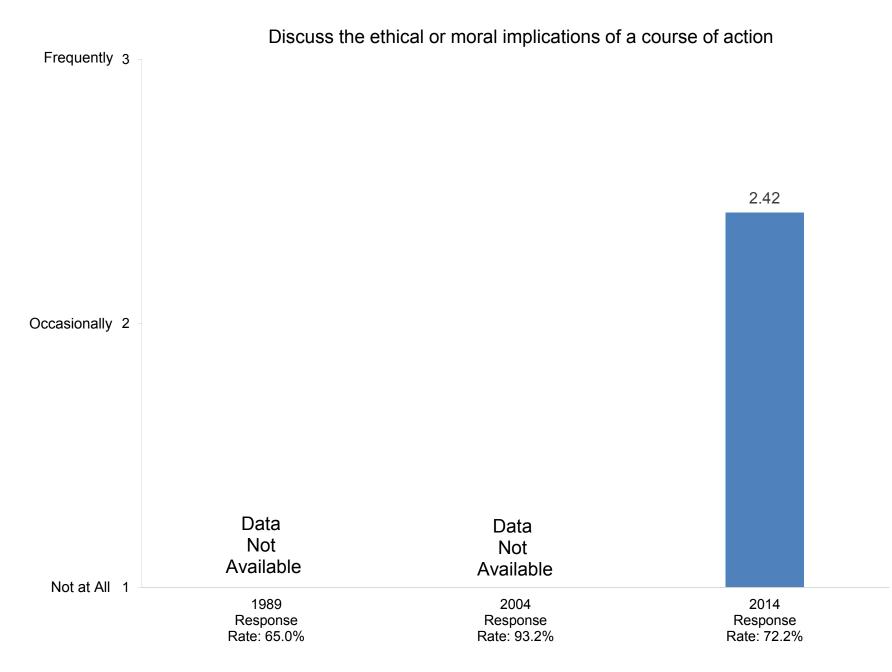

How many days during the past academic year were you away from campus for professional activities (e.g., professional meetings, speeches, consulting)?

In your interactions with undergraduates, how often in the past year did you encourage them to engage in the following activities?

In your interactions with undergraduates, how often in the past year did you encourage them to engage in the following activities?

In your interactions with undergraduates, how often in the past year did you encourage them to engage in the following activities?