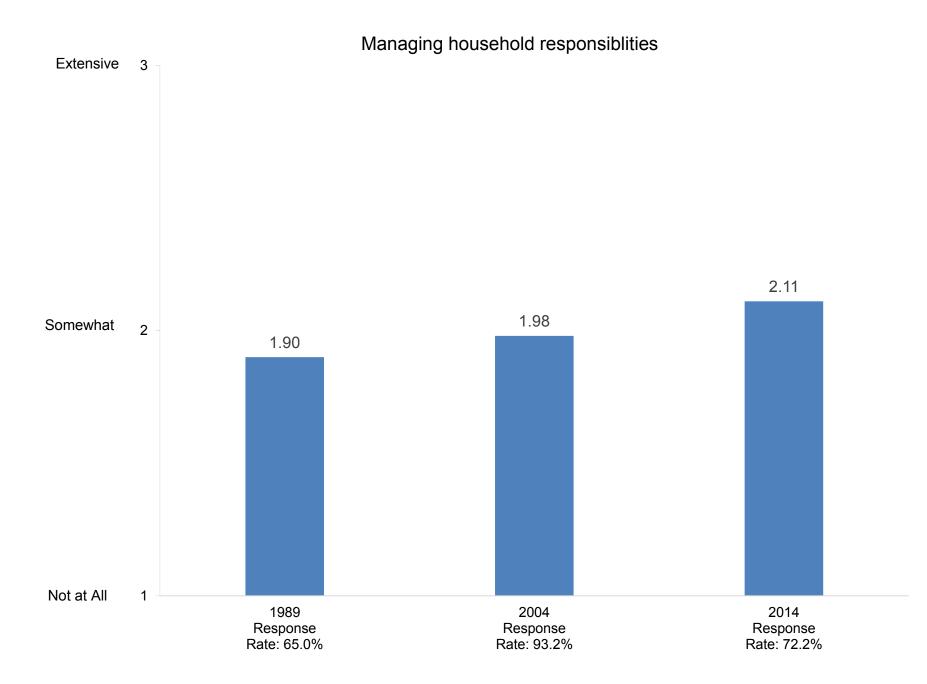

#### Compiled by: Office of Institutional Research, November 2014

Indicate the extent to which each of the following has been a source of stress for you during the past two years.

Indicate the extent to which each of the following has been a source of stress for you during the past two years.