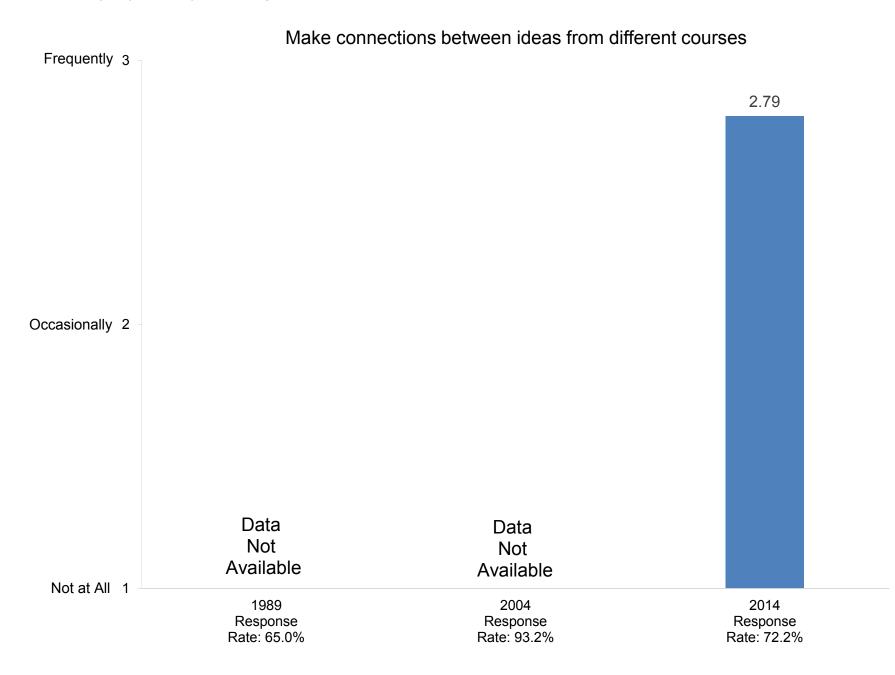

In your interactions with undergraduates, how often in the past year did you encourage them to engage in the following activities?

In your interactions with undergraduates, how often in the past year did you encourage them to engage in the following activities?