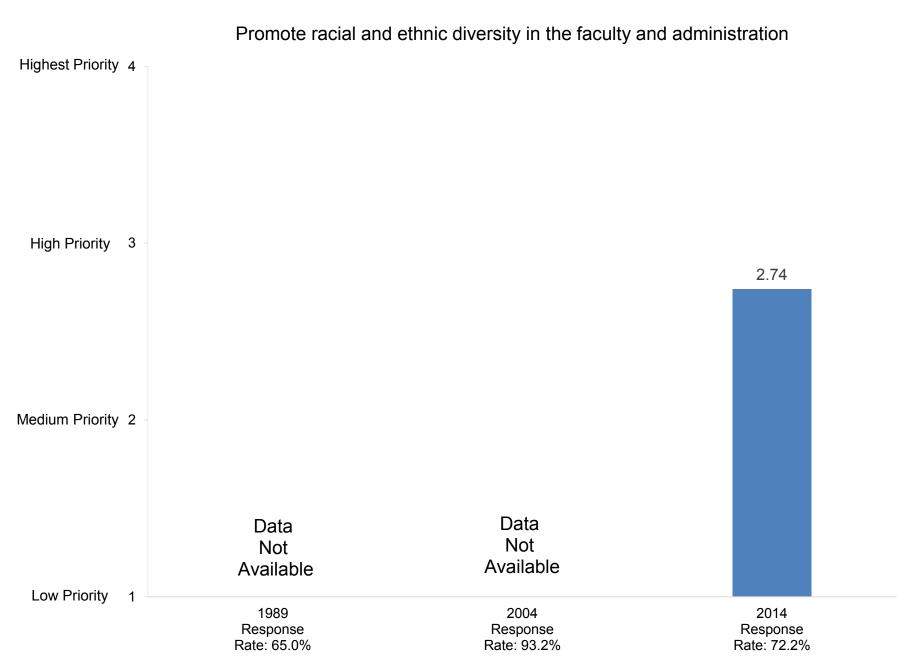

Promote ability to write effectively

Indicate how important you believe each priority listed below is at your college or university.

Promote the intellectual development of students

Indicate how important you believe each priority listed below is at your college or university.