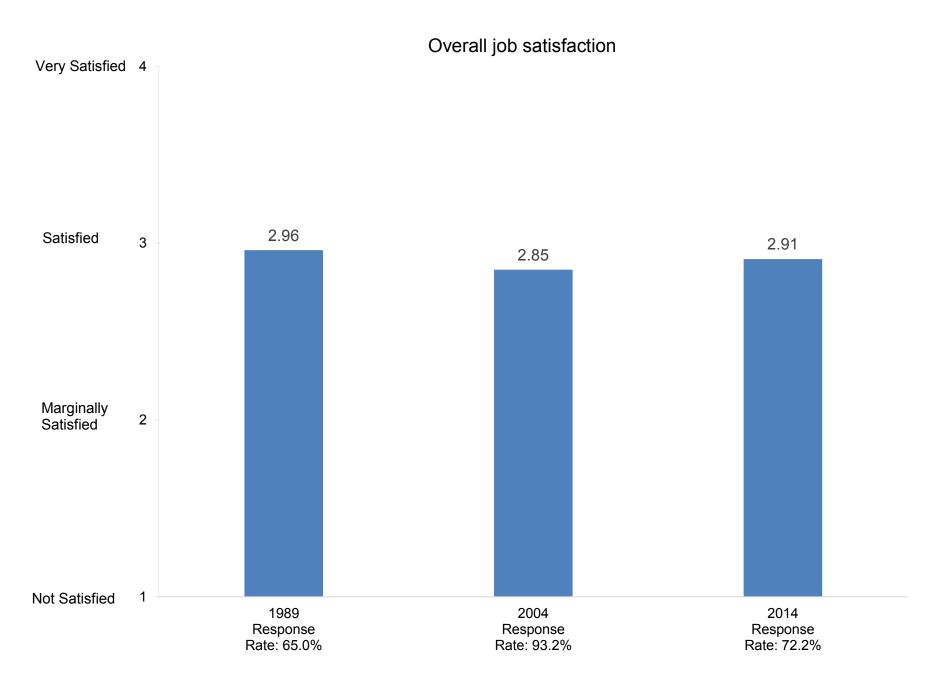

# It is easy for students to see faculty outside of regular office hours

How satisfied are you with the following aspects of your job?