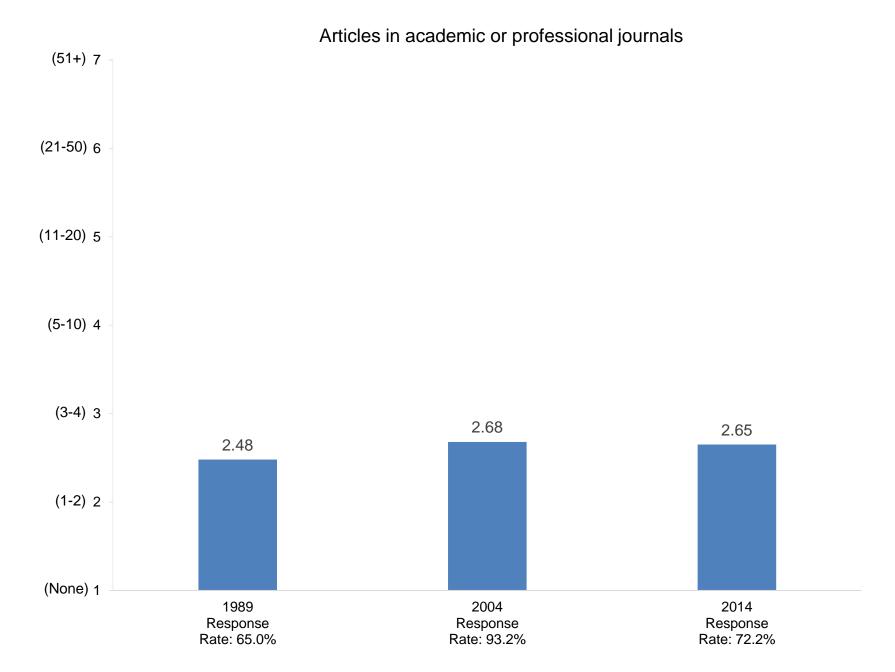

In the past two years, how many exhibitions or performances in the fine or applied arts have you presented?

In the past two years, how many of your professional writings have been published or accepted for publication?