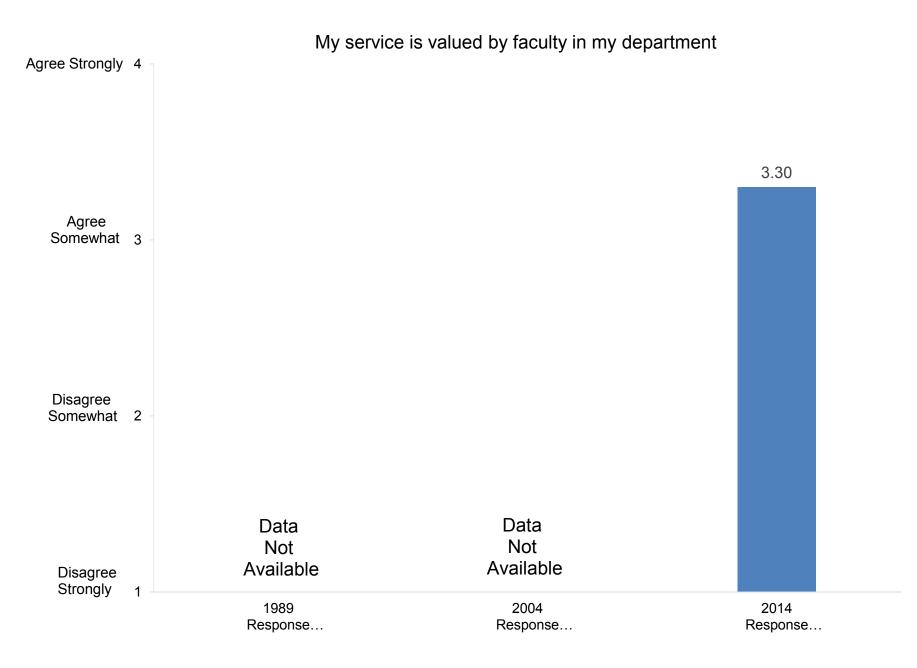

# It is easy for students to see faculty outside of regular office hours

How satisfied are you with the following aspects of your job?