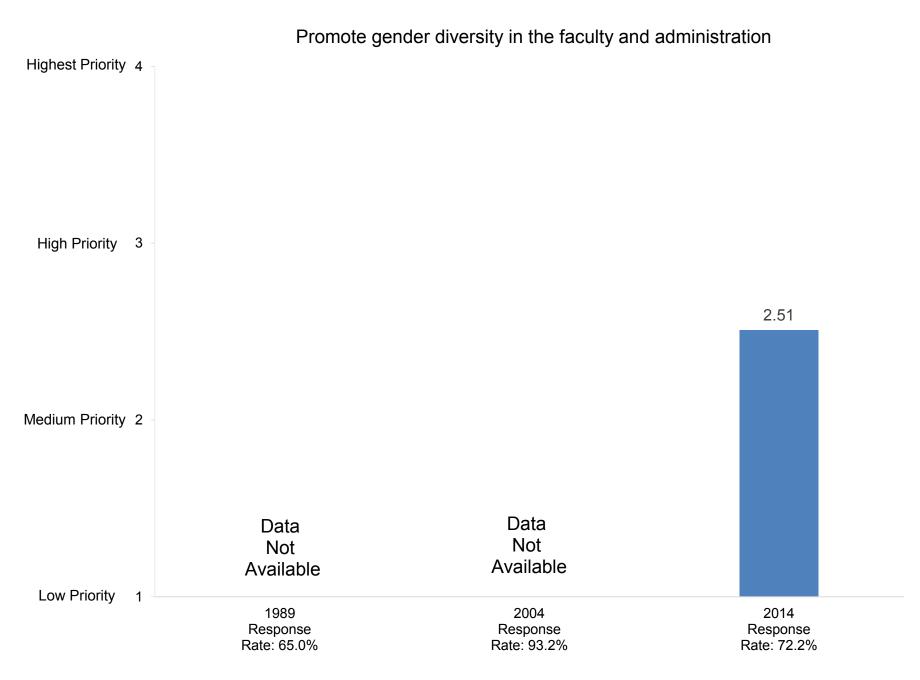

Promote ability to write effectively

Indicate how important you believe each priority listed below is at your college or university.

Promote the intellectual development of students

Indicate how important you believe each priority listed below is at your college or university.