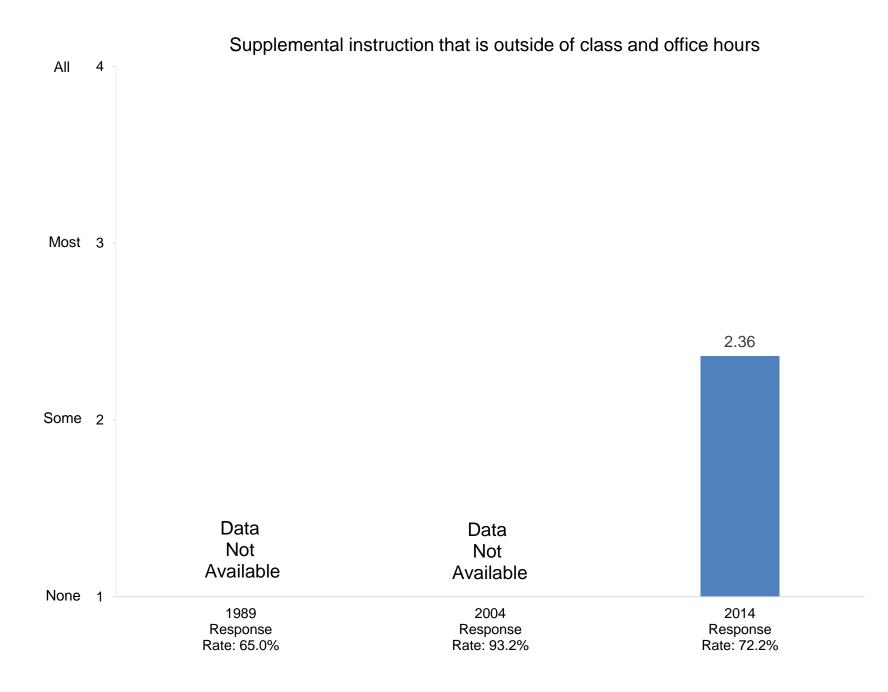

How many days during the past academic year were you away from campus for professional activities (e.g., professional meetings, speeches, consulting)?

In your interactions with undergraduates, how often in the past year did you encourage them to engage in the following activities?

In your interactions with undergraduates, how often in the past year did you encourage them to engage in the following activities?

In your interactions with undergraduates, how often in the past year did you encourage them to engage in the following activities?