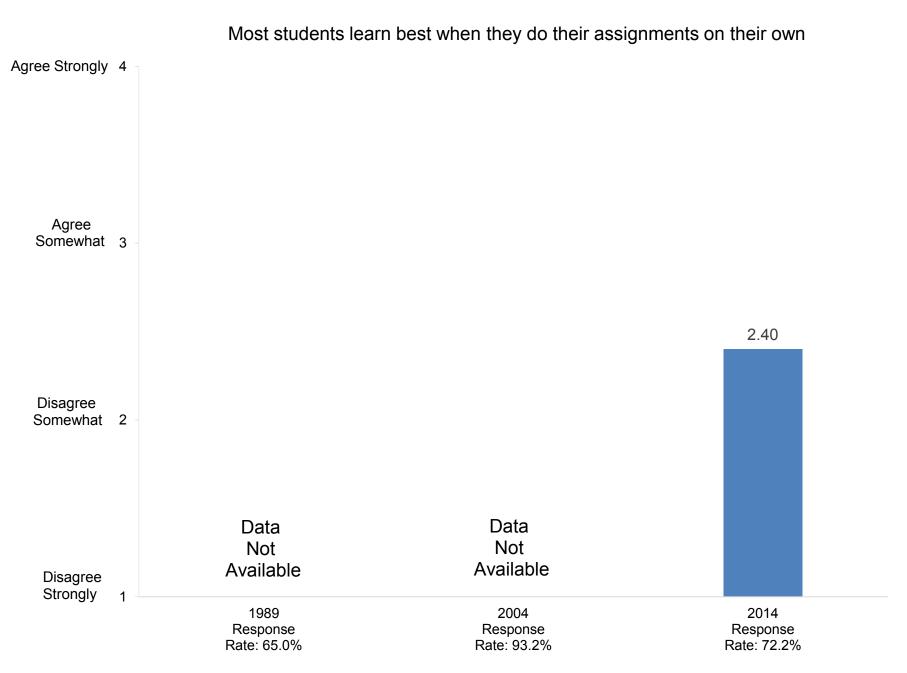

## 1989, 2004, and 2014 Administrations

(Items bookmarked in RED have comparison data for 2014 and at least one other administration.)

Response Rates: 1989: 65.0% 2004: 93.2% 2014: 72.2%

**Compiled by the Office of Institutional Research and Assessment** 