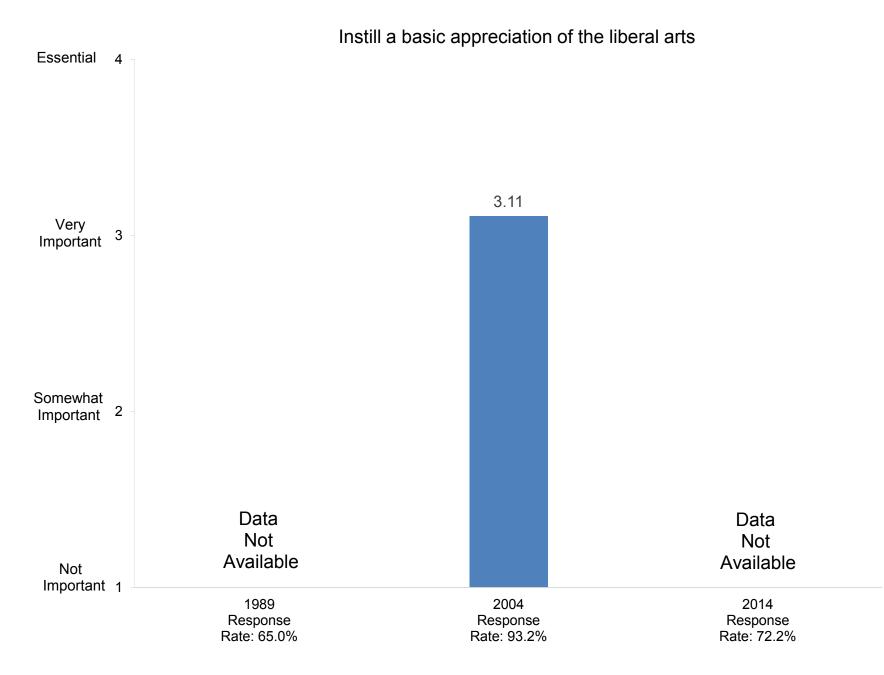

Indicate the importance to you of each of the following education goals for undergraduate students:

Develop ability to think critically

Indicate the importance to you of each of the following education goals for undergraduate students: