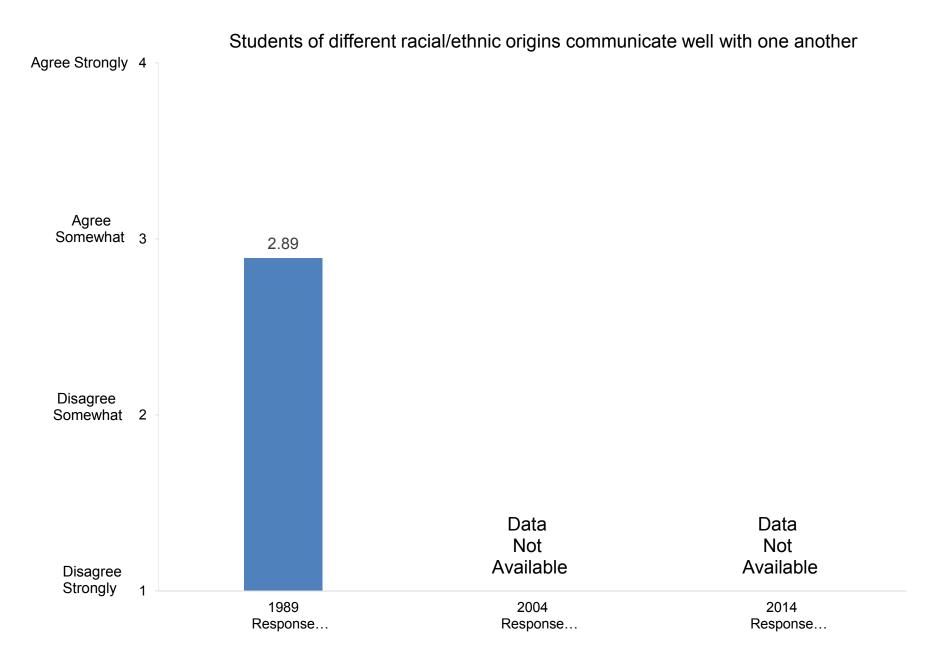

e Rates: 1989: 65.0% 2004: 93.2% 2014: 72.2%

**Compiled by the Office of Institutional Research and Assessment** 









In the past two years, how many exhibitions or performances in the fine or applied arts have you presented?



In the past two years, how many of your professional writings have been published or accepted for publication?

























































































Indicate the importance to you of each of the following education goals for undergraduate students:



Develop ability to think critically





Indicate the importance to you of each of the following education goals for undergraduate students:



Promote ability to write effectively



























































































































Indicate how important you believe each priority listed below is at your college or university.



Promote the intellectual development of students

























































Indicate how important you believe each priority listed below is at your college or university.



Indicate how well each of the following describes your college or university:



# It is easy for students to see faculty outside of regular office hours



































































































































How satisfied are you with the following aspects of your job?



#### Compiled by: Office of Institutional Research, November 2014





Indicate the extent to which each