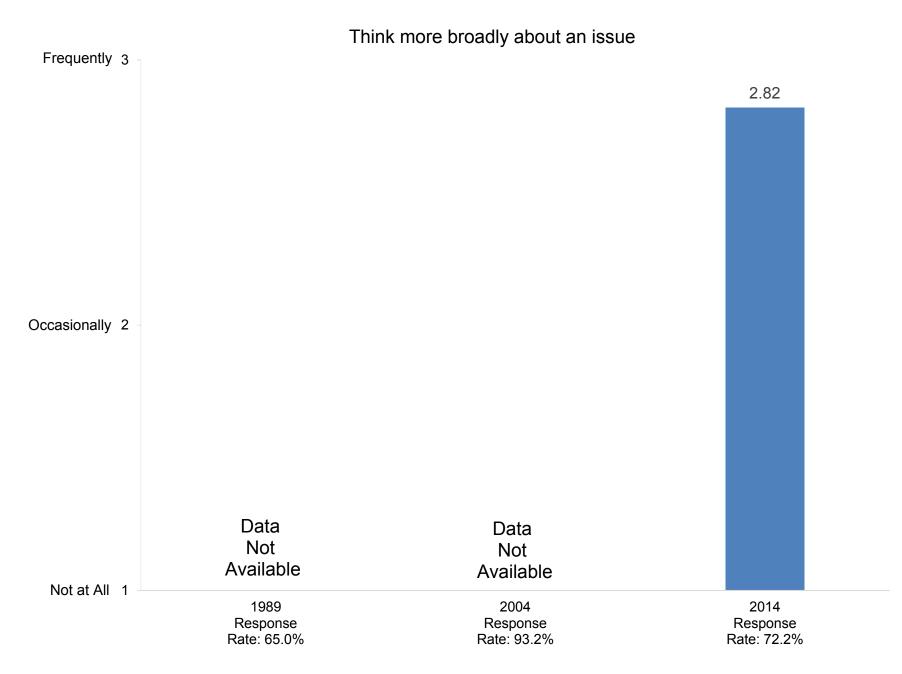

How many days during the past academic year were you away from campus for professional activities (e.g., professional meetings, speeches, consulting)?

In your interactions with undergraduates, how often in the past year did you encourage them to engage in the following activities?

In your interactions with undergraduates, how often in the past year did you encourage them to engage in the following activities?

In your interactions with undergraduates, how often in the past year did you encourage them to engage in the following activities?