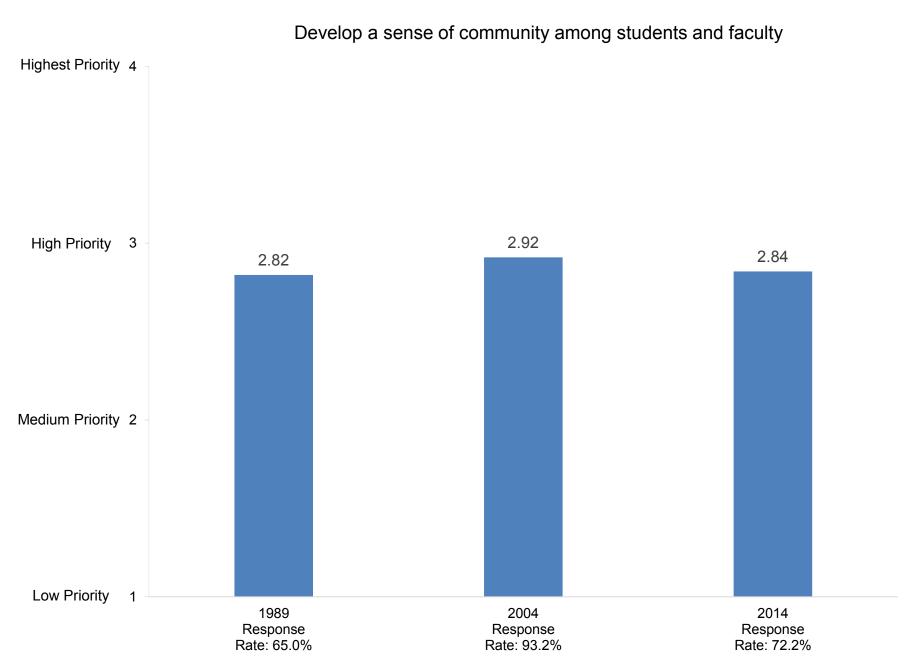

Promote ability to write effectively

Indicate how important you believe each priority listed below is at your college or university.

Promote the intellectual development of students

Indicate how important you believe each priority listed below is at your college or university.