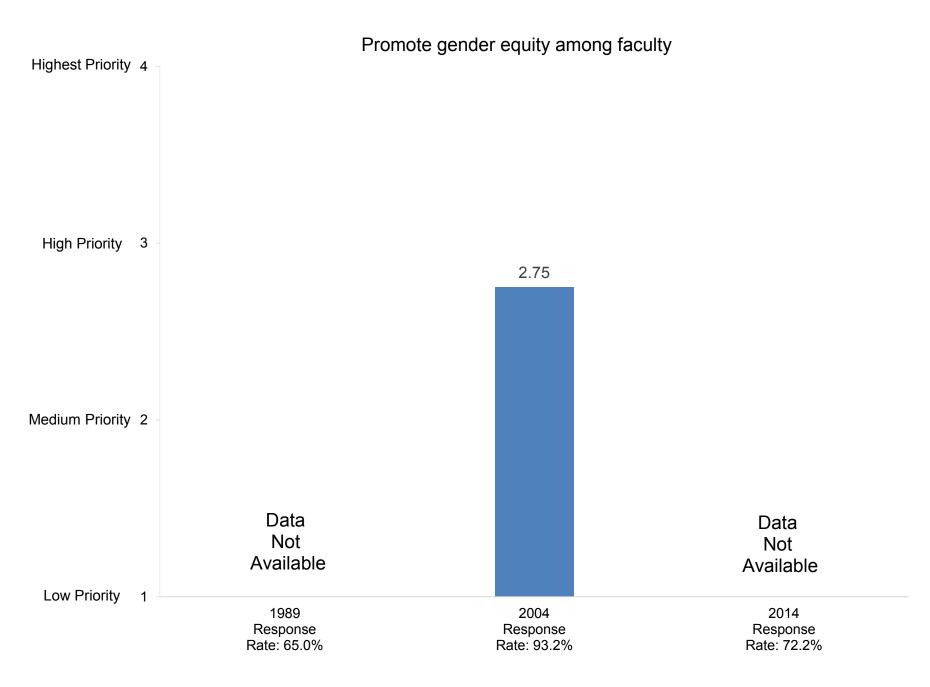

Promote ability to write effectively

Indicate how important you believe each priority listed below is at your college or university.

Promote the intellectual development of students

Indicate how important you believe each priority listed below is at your college or university.