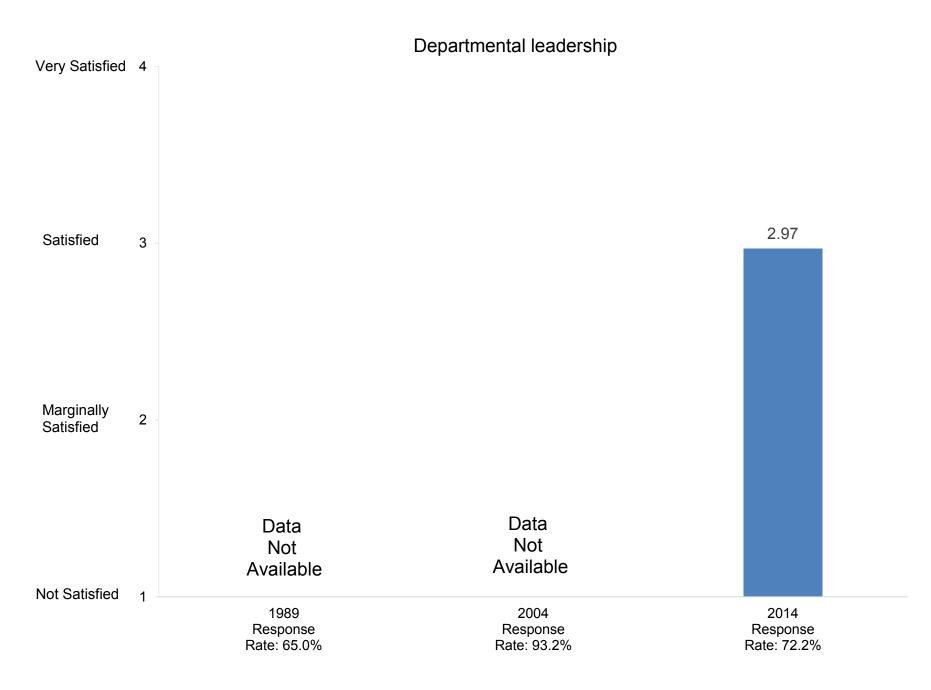

# It is easy for students to see faculty outside of regular office hours

How satisfied are you with the following aspects of your job?