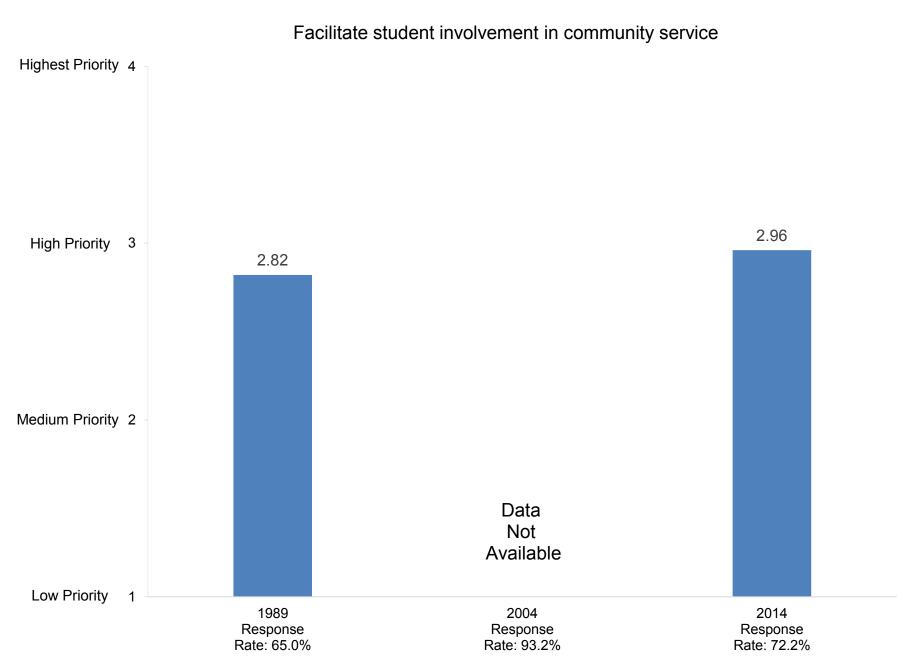

Promote ability to write effectively

Indicate how important you believe each priority listed below is at your college or university.

Promote the intellectual development of students

Indicate how important you believe each priority listed below is at your college or university.