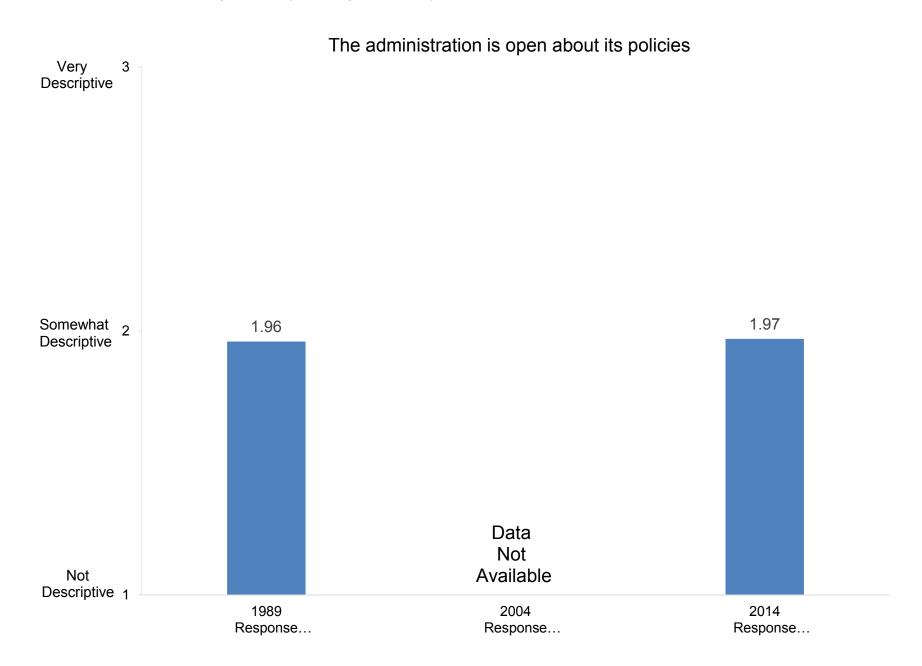

undergraduate students:



Develop ability to think critically





Indicate the importance to you of each of the following education goals for undergraduate students:



Promote ability to write effectively



























































































































Indicate how important you believe each priority listed below is at your college or university.



Promote the intellectual development of students

























































Indicate how important you believe each priority listed below is at your college or university.



Indicate how well each of the following describes your college or university:



# It is easy for students to see faculty outside of regular office hours



































































































































How satisfied are you with the following aspects of your job?



#### Compiled by: Office of Institutional Research, November 2014





Indicate the extent to which each of the following has been a source of stress for you during the past two years.



Indicate the extent to which each of the following has been a source of stress for you during the past two years.





















































How many days during the past academic year were you away from campus for professional activities (e.g., professional meetings, speeches, consulting)?























In your interactions with undergraduates, how often in the past year did you encourage