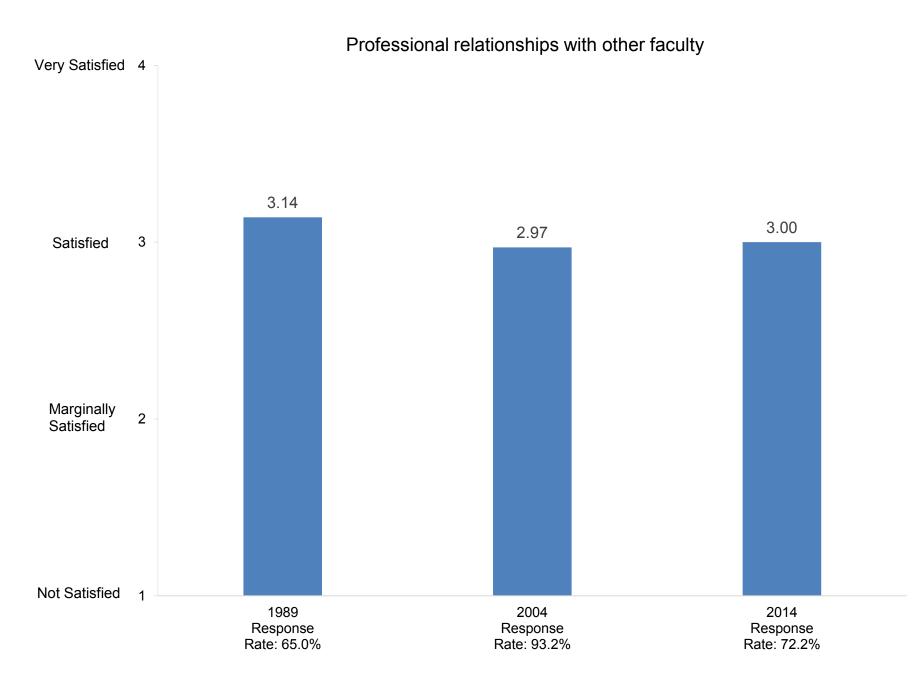

# It is easy for students to see faculty outside of regular office hours

How satisfied are you with the following aspects of your job?