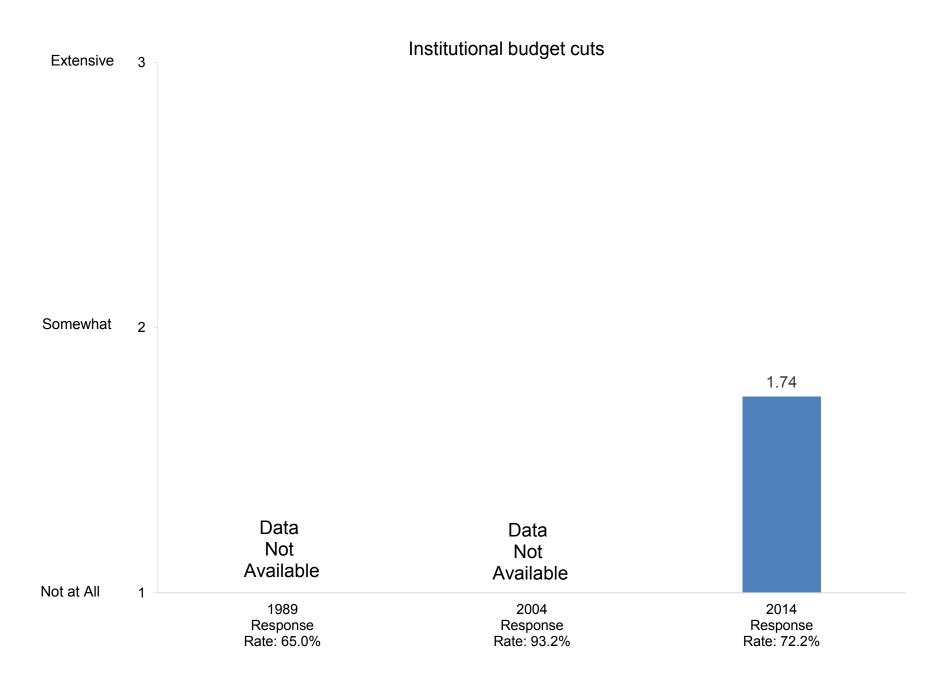

#### Compiled by: Office of Institutional Research, November 2014

Indicate the extent to which each of the following has been a source of stress for you during the past two years.

Indicate the extent to which each of the following has been a source of stress for you during the past two years.