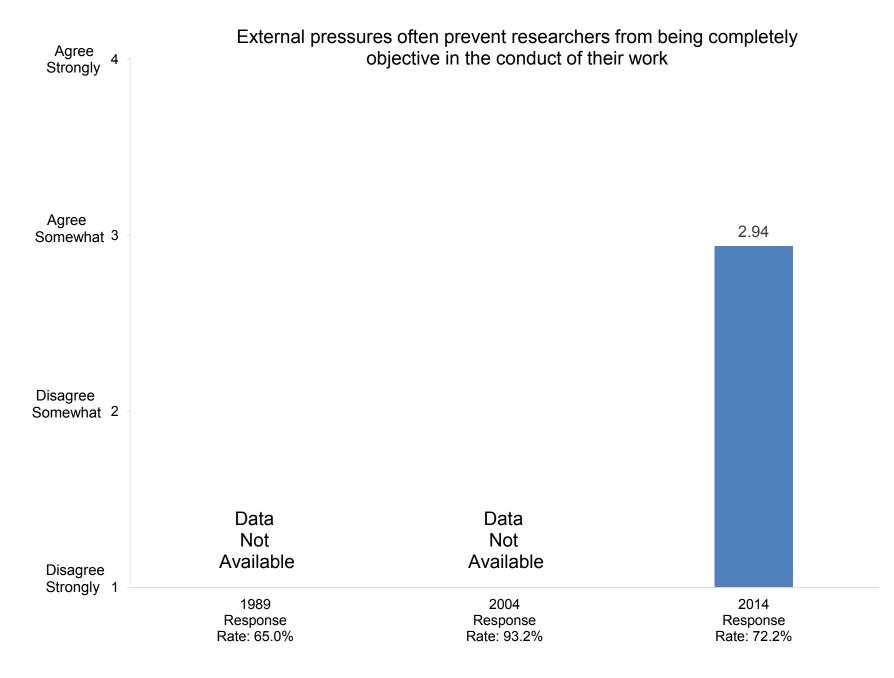

er administration.)

Response Rates: 1989: 65.0% 2004: 93.2% 2014: 72.2%

**Compiled by the Office of Institutional Research and Assessment** 









In the past two years, how many exhibitions or performances in the fine or applied arts have you presented?



In the past two years, how many of your professional writings have been published or accepted for publication?

























































































Indicate the importance to you of each of the following education goals for undergraduate students:



Develop ability to think critically





Indicate the importance to you of each of the following education goals for undergraduate students:



Promote ability to write effectively



























































































































Indicate how important you believe each priority listed below is at your college or university.



Promote the intellectual development of students

























































Indicate how important you believe each priority listed below is at your college or university.



Indicate how well each of the following describes your college or university:



# It is easy for students to see faculty outside of regular office hours



































































































































How satisfied are you with the following aspects of your job?



#### Compiled by: Office of Institutional Research, November 2014





Indic