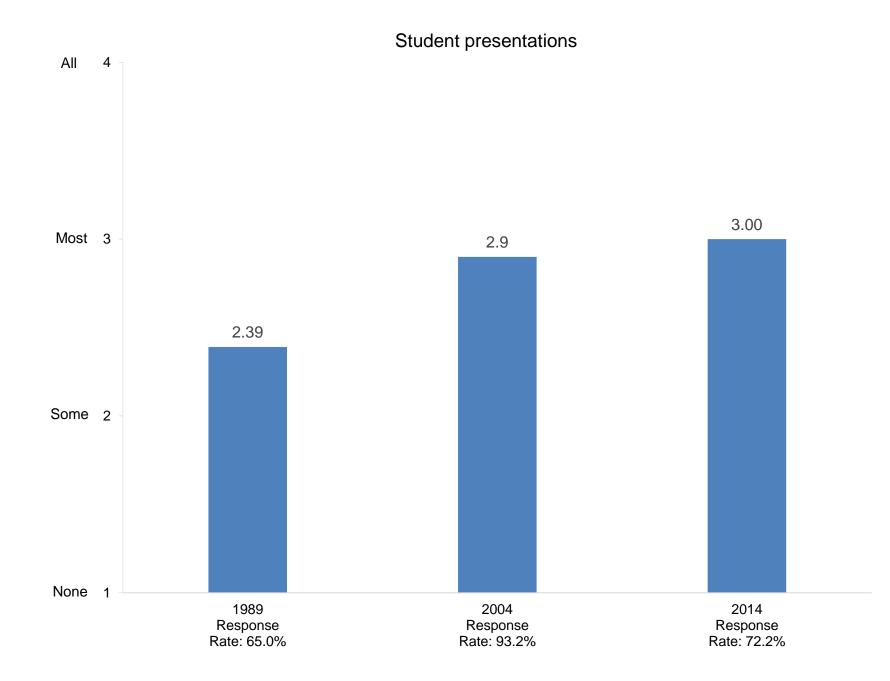

In your interactions with undergraduates, how often in the past year did you encourage them to engage in the following activities?

In your interactions with undergraduates, how often in the past year did you encourage them to engage in the following activities?