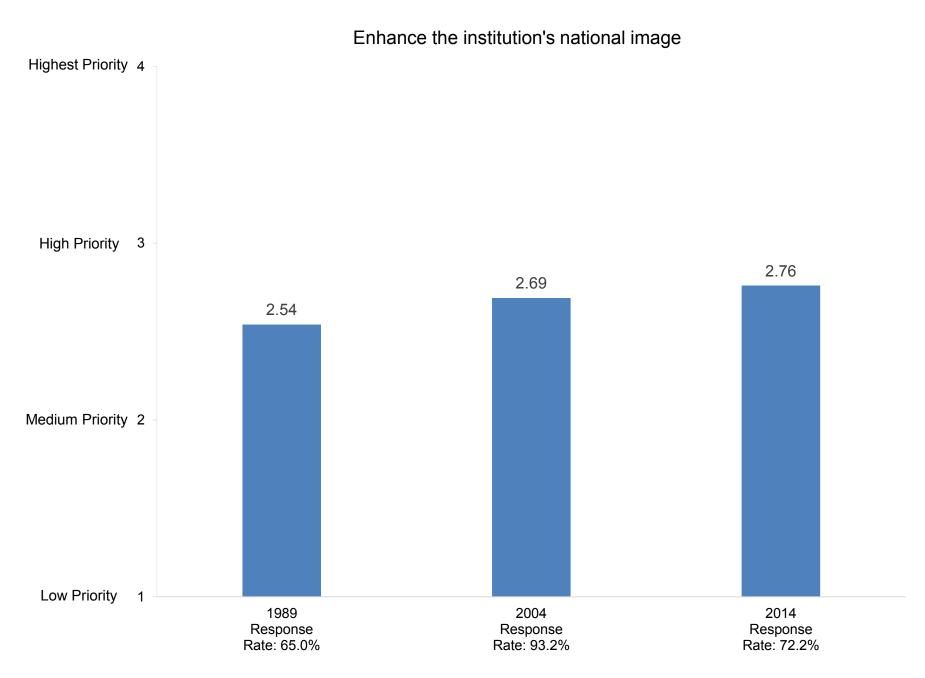

Promote ability to write effectively

Indicate how important you believe each priority listed below is at your college or university.

Promote the intellectual development of students

Indicate how important you believe each priority listed below is at your college or university.