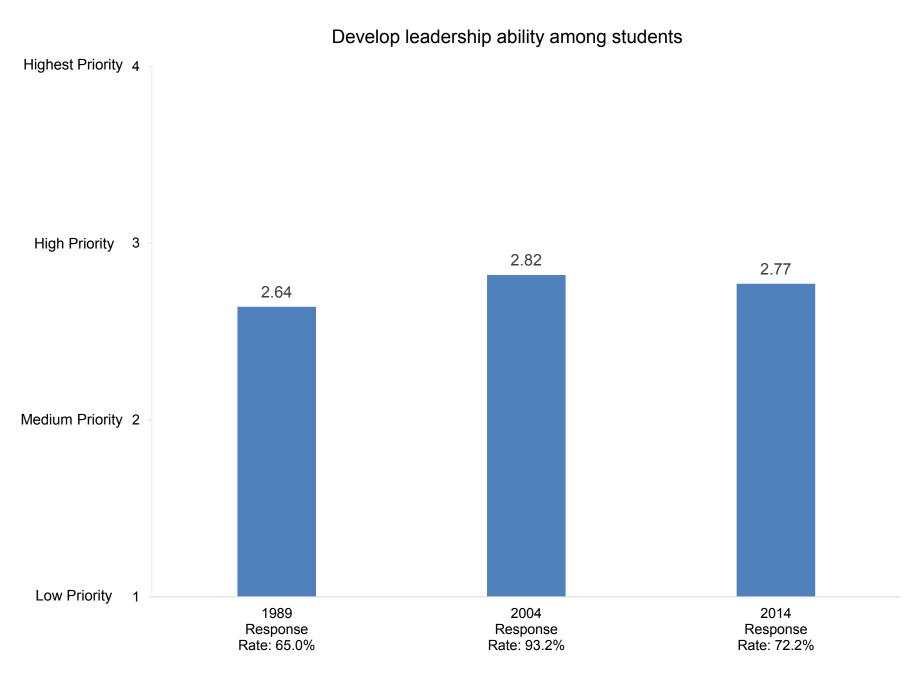

Promote ability to write effectively

Indicate how important you believe each priority listed below is at your college or university.

Promote the intellectual development of students

Indicate how important you believe each priority listed below is at your college or university.