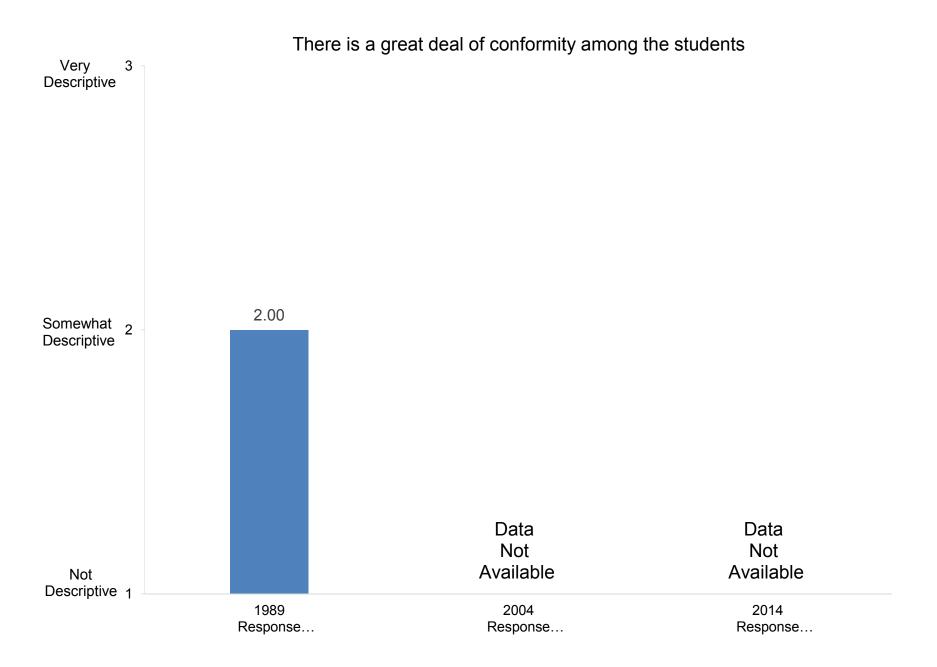

raduate students:



Develop ability to think critically





Indicate the importance to you of each of the following education goals for undergraduate students:



Promote ability to write effectively



























































































































Indicate how important you believe each priority listed below is at your college or university.



Promote the intellectual development of students

























































Indicate how important you believe each priority listed below is at your college or university.



Indicate how well each of the following describes your college or university:



# It is easy for students to see faculty outside of regular office hours



































































































































How satisfied are you with the following aspects of your job?



#### Compiled by: Office of Institutional Research, November 2014





Indicate the extent to which each of the following has been a source of stress for you during the past two years.



Indicate the extent to which each of the following has been a source of stress for you during the past two years.





















































How many days during the past academic year were you away from campus for professional activities (e.g., professional meetings, speeches, consulting)?























In your interactions with undergraduates, how often in the past year did you encourage them