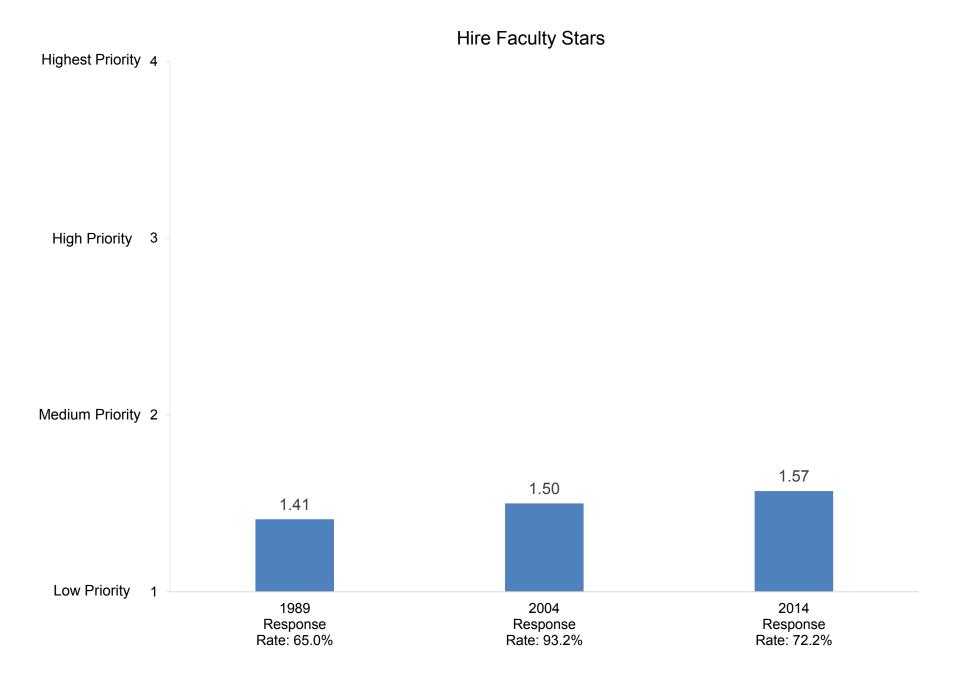

Promote ability to write effectively

Indicate how important you believe each priority listed below is at your college or university.

Promote the intellectual development of students

Indicate how important you believe each priority listed below is at your college or university.