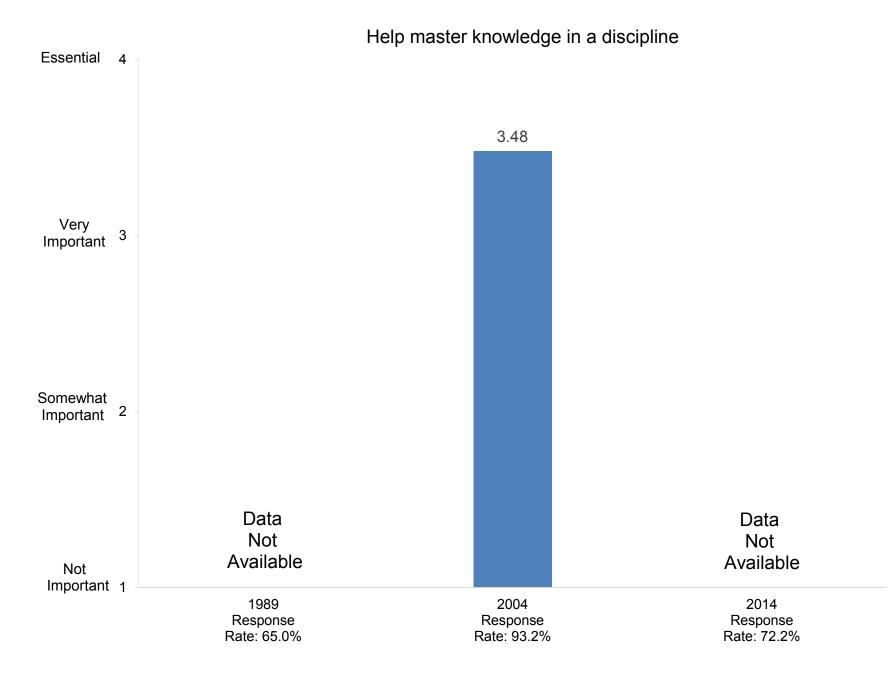

Indicate the importance to you of each of the following education goals for undergraduate students:

Develop ability to think critically

Indicate the importance to you of each of the following education goals for undergraduate students: