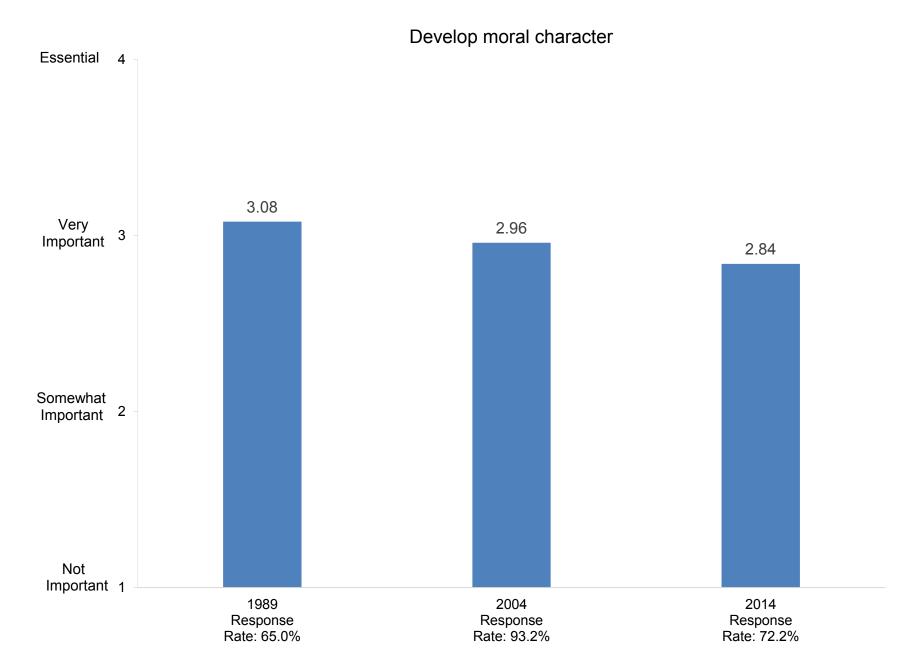

Indicate the importance to you of each of the following education goals for undergraduate students:

Develop ability to think critically

Indicate the importance to you of each of the following education goals for undergraduate students: