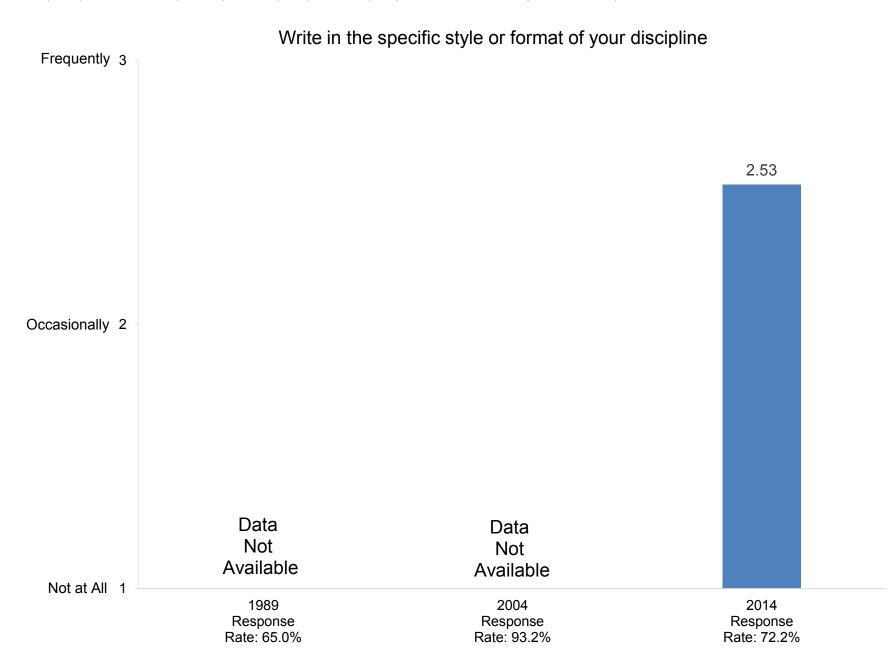

How many days during the past academic year were you away from campus for professional activities (e.g., professional meetings, speeches, consulting)?

In your interactions with undergraduates, how often in the past year did you encourage them to engage in the following activities?

In your interactions with undergraduates, how often in the past year did you encourage them to engage in the following activities?

In your interactions with undergraduates, how often in the past year did you encourage them to engage in the following activities?