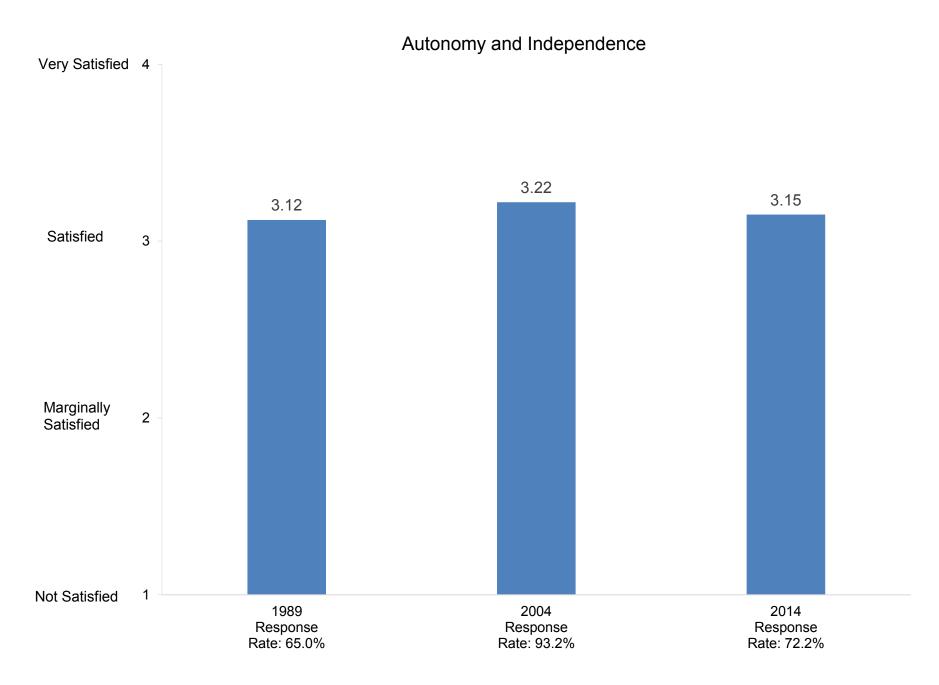

# It is easy for students to see faculty outside of regular office hours

How satisfied are you with the following aspects of your job?