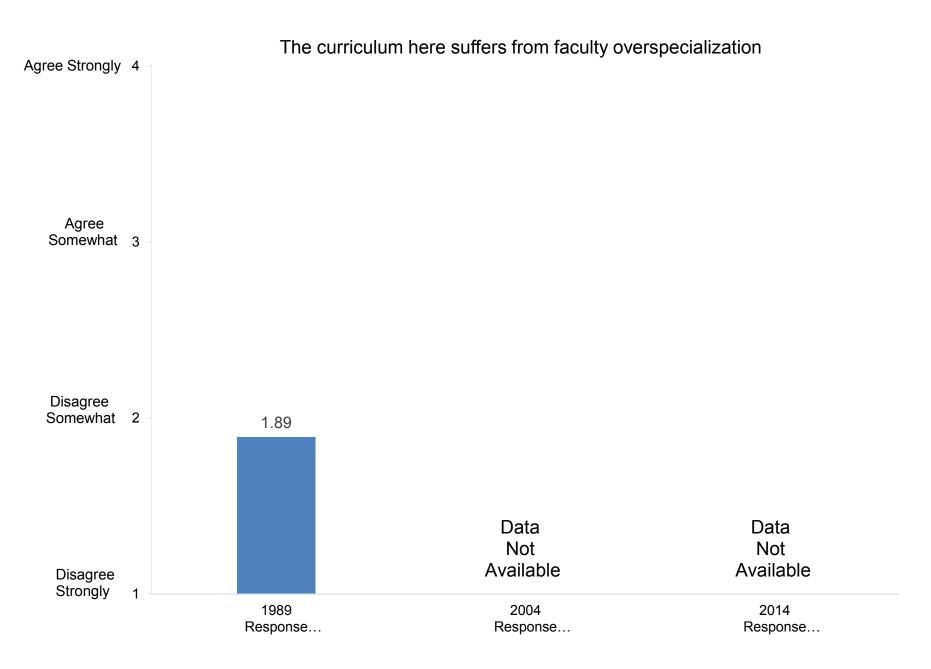

)

Response Rates: 1989: 65.0% 2004: 93.2% 2014: 72.2%

**Compiled by the Office of Institutional Research and Assessment** 









In the past two years, how many exhibitions or performances in the fine or applied arts have you presented?



In the past two years, how many of your professional writings have been published or accepted for publication?

























































































Indicate the importance to you of each of the following education goals for undergraduate students:



Develop ability to think critically





Indicate the importance to you of each of the following education goals for undergraduate students:



Promote ability to write effectively



























































































































Indicate how important you believe each priority listed below is at your college or university.



Promote the intellectual development of students

























































Indicate how important you believe each priority listed below is at your college or university.



Indicate how well each of the following describes your college or university:



# It is easy for students to see faculty outside of regular office hours



































































































































How satisfied are you with the following aspects of your job?



#### Compiled by: Office of Institutional Research, November 2014





Indicate the extent to