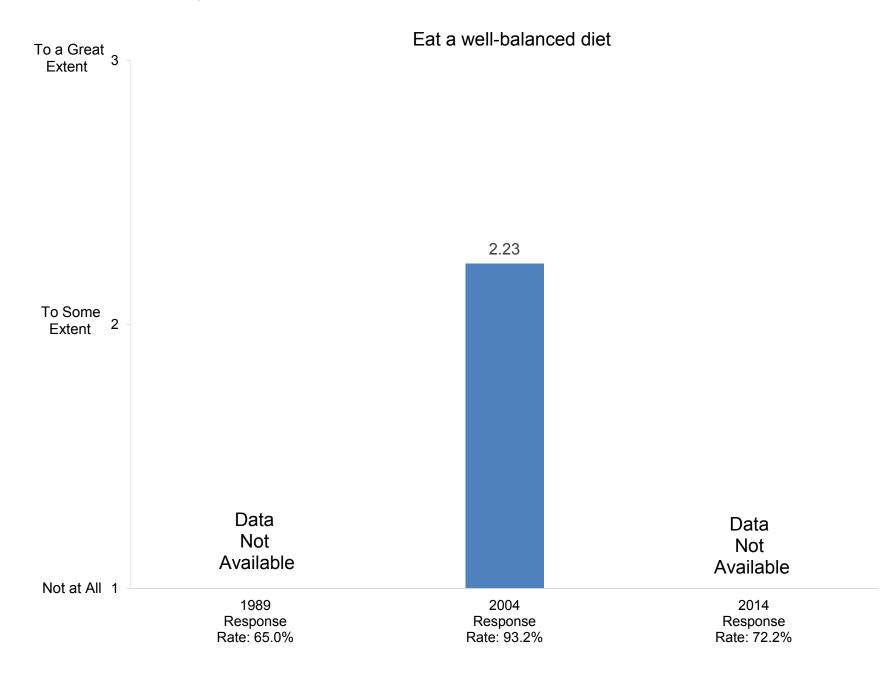

#### Compiled by: Office of Institutional Research, November 2014

Indicate the extent to which each of the following has been a source of stress for you during the past two years.

Indicate the extent to which each of the following has been a source of stress for you during the past two years.