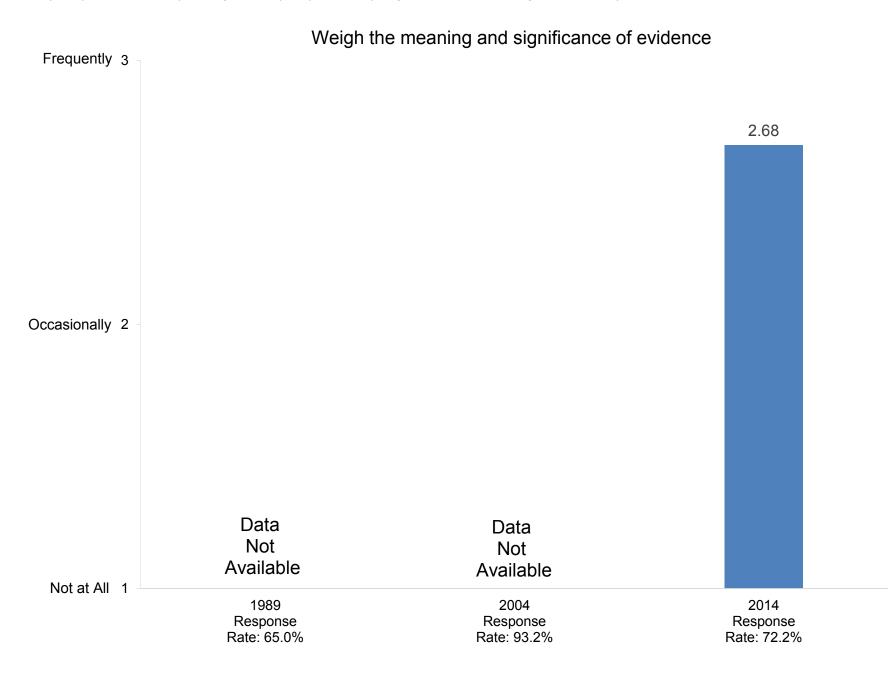

How many days during the past academic year were you away from campus for professional activities (e.g., professional meetings, speeches, consulting)?

In your interactions with undergraduates, how often in the past year did you encourage them to engage in the following activities?

In your interactions with undergraduates, how often in the past year did you encourage them to engage in the following activities?

In your interactions with undergraduates, how often in the past year did you encourage them to engage in the following activities?