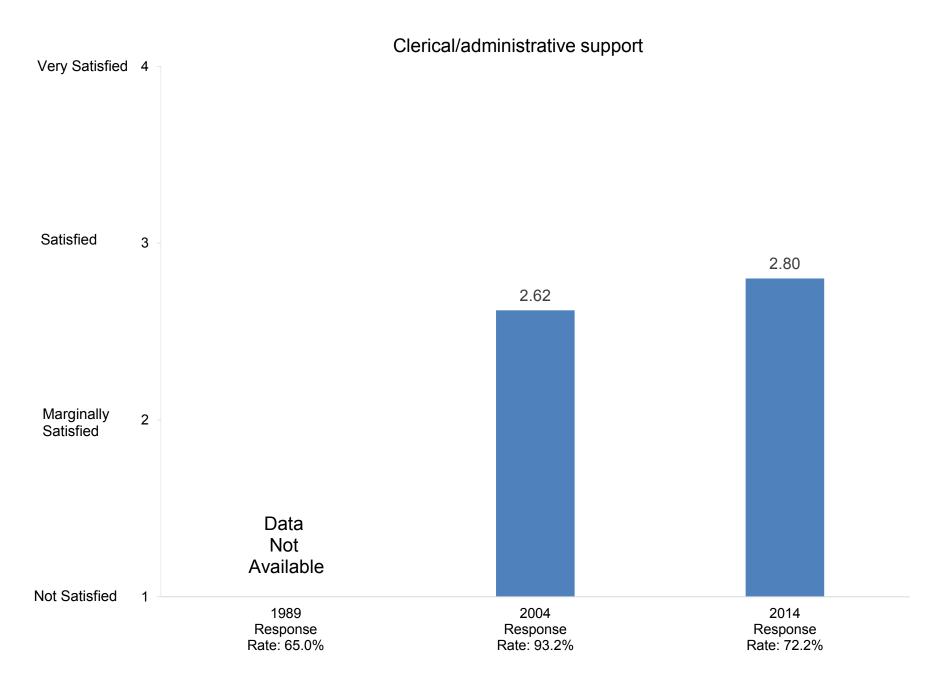

# It is easy for students to see faculty outside of regular office hours

How satisfied are you with the following aspects of your job?