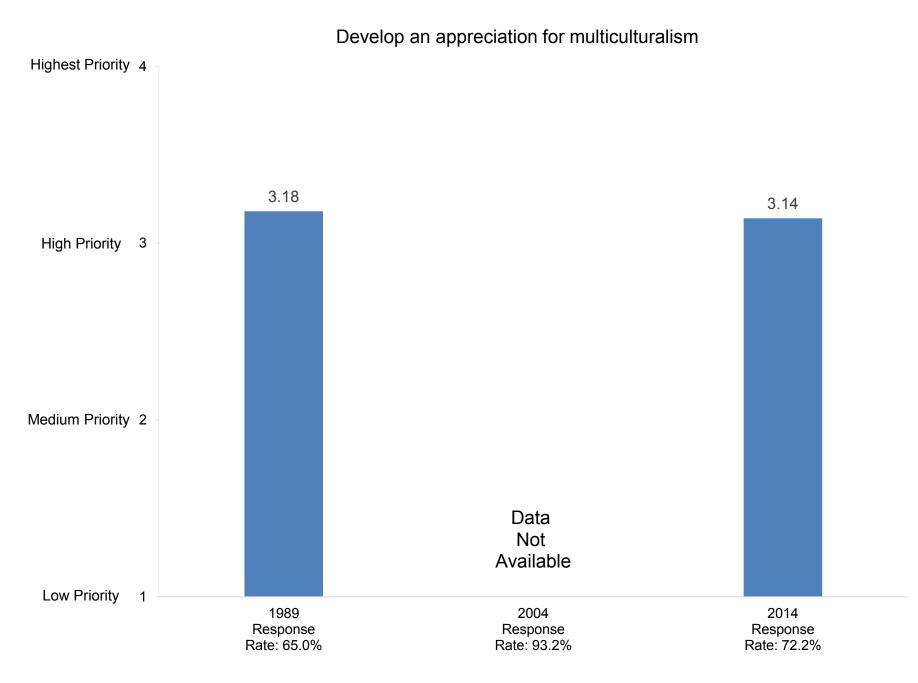

Indicate the importance to you of each of the following education goals for undergraduate students:

Develop ability to think critically

Indicate the importance to you of each of the following education goals for undergraduate students: