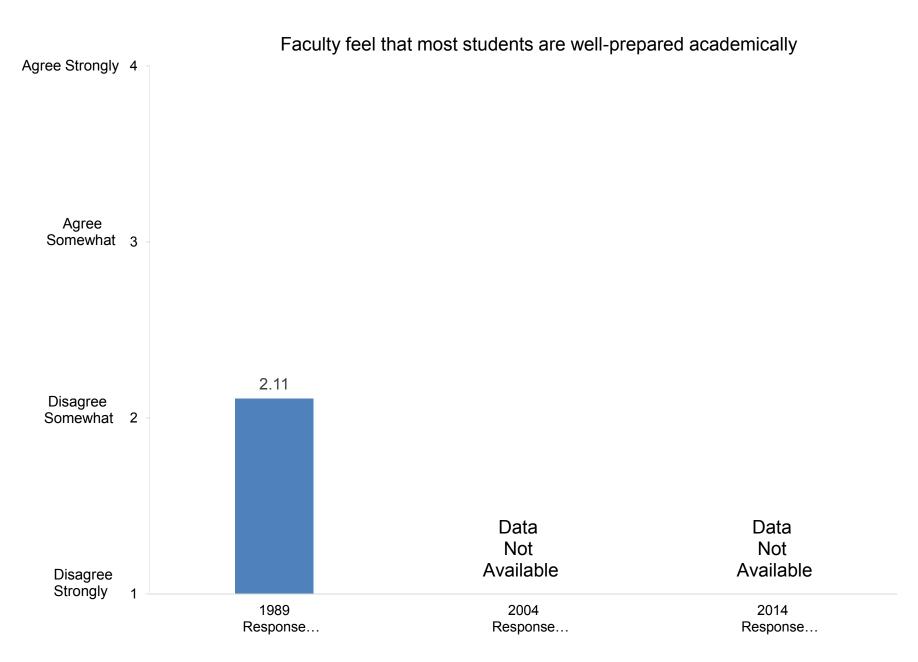

9: 65.0% 2004: 93.2% 2014: 72.2%

**Compiled by the Office of Institutional Research and Assessment** 









In the past two years, how many exhibitions or performances in the fine or applied arts have you presented?



In the past two years, how many of your professional writings have been published or accepted for publication?

























































































Indicate the importance to you of each of the following education goals for undergraduate students:



Develop ability to think critically





Indicate the importance to you of each of the following education goals for undergraduate students:



Promote ability to write effectively



























































































































Indicate how important you believe each priority listed below is at your college or university.



Promote the intellectual development of students

























































Indicate how important you believe each priority listed below is at your college or university.



Indicate how well each of the following describes your college or university:



# It is easy for students to see faculty outside of regular office hours



































































































































How satisfied are you with the following aspects of your job?



#### Compiled by: Office of Institutional Research, November 2014





Indicate the extent to which each of the foll