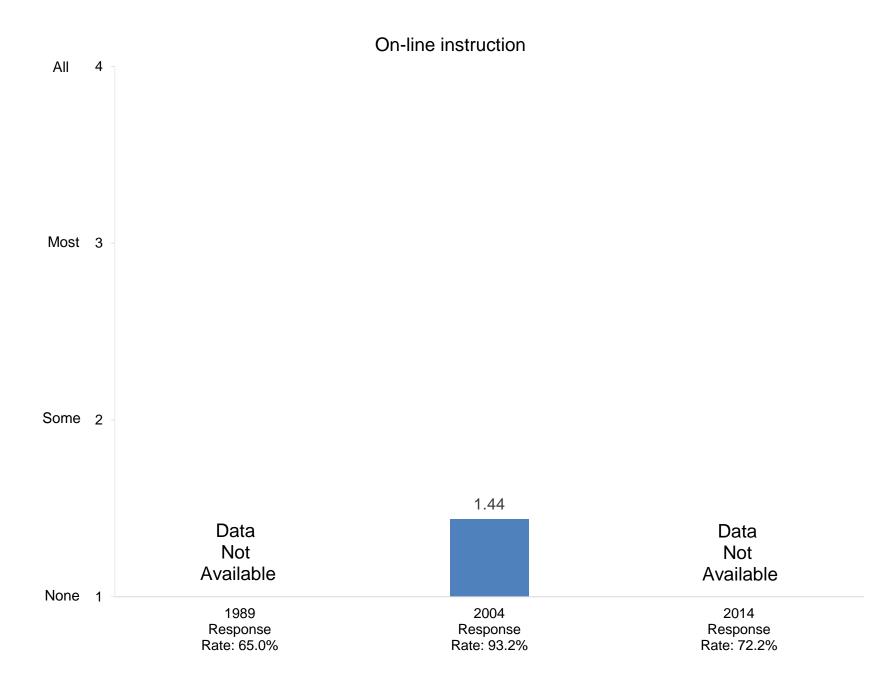

# Higher Education Research Institute (HERI) Faculty Survey Trend Results Based on Full-Time Undergraduate Faculty

## 1989, 2004, and 2014 Administrations

(Items bookmarked in RED have comparison data for 2014 and at least one other administration.)

Response Rates: 1989: 65.0% 2004: 93.2% 2014: 72.2%

**Compiled by the Office of Institutional Research and Assessment** 









In the past two years, how many exhibitions or performances in the fine or applied arts have you presented?



In the past two years, how many of your professional writings have been published or accepted for publication?

























































































Indicate the importance to you of each of the following education goals for undergraduate students:



Develop ability to think critically





Indicate the importance to you of each of the following education goals for undergraduate students:



Promote ability to write effectively



























































































































Indicate how important you believe each priority listed below is at your college or university.



Promote the intellectual development of students

























































Indicate how important you believe each priority listed below is at your college or university.



Indicate how well each of the following describes your college or univers