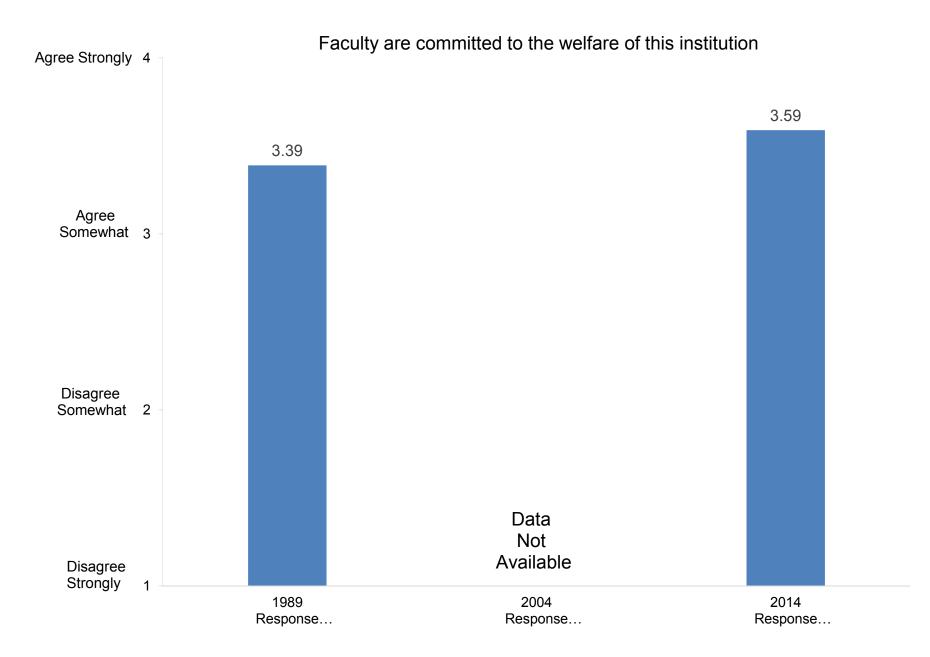

tration.)

Response Rates: 1989: 65.0% 2004: 93.2% 2014: 72.2%

**Compiled by the Office of Institutional Research and Assessment** 









In the past two years, how many exhibitions or performances in the fine or applied arts have you presented?



In the past two years, how many of your professional writings have been published or accepted for publication?

























































































Indicate the importance to you of each of the following education goals for undergraduate students:



Develop ability to think critically





Indicate the importance to you of each of the following education goals for undergraduate students:



Promote ability to write effectively



























































































































Indicate how important you believe each priority listed below is at your college or university.



Promote the intellectual development of students

























































Indicate how important you believe each priority listed below is at your college or university.



Indicate how well each of the following describes your college or university:



# It is easy for students to see faculty outside of regular office hours



































































































































How satisfied are you with the following aspects of your job?



#### Compiled by: Office of Institutional Research, November 2014





Indicate the ex