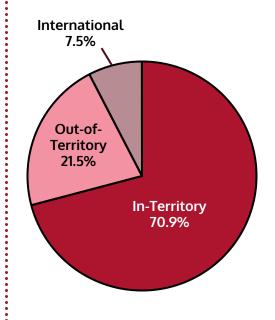

## Territory Breakdown

## Students Enrolled Outside the U.S. and Its Territories

- **50** Africa (24 countries)
- **51** Asia (25 countries)
- **13** Europe (10 countries)

- 1 Oceania (1 country)
- 22 Western Hemisphere (The Americas, Not U.S.) (14 Countries)