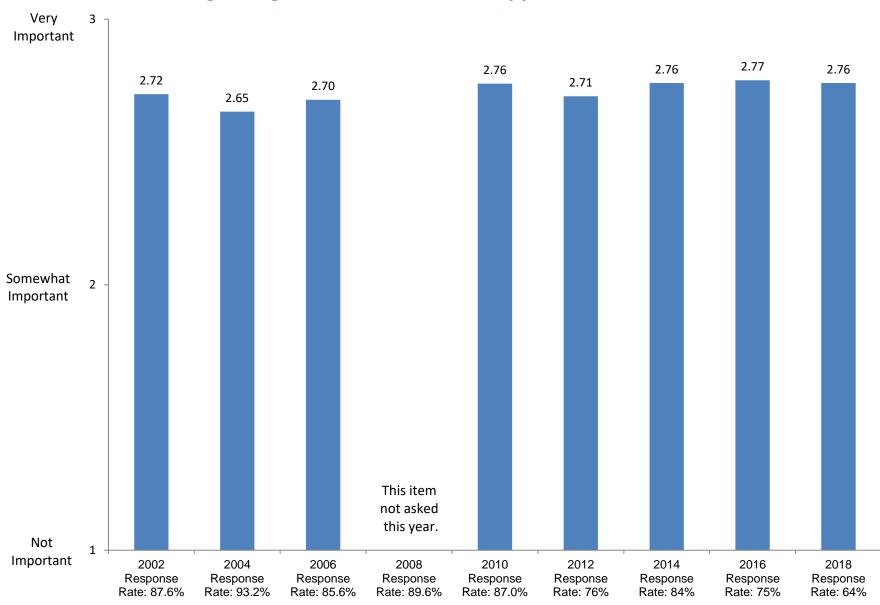

2002

Response

Rate: 87.6%

2004

Response

Rate: 93.2%

2006

Response

Rate: 85.6%

Not at all

Based on first-year and new transfer student data from the Cooperative Institutional Research Program (CIRP), administed in even Fall Terms during orientation week.

2008

Response

Rate: 89.6%

2010

Response

Rate: 87.0%

2012

Response

Rate: 76%

2014

Response

Rate: 84%

2016

Response

Rate: 75%

2018

Response

Rate: 64%