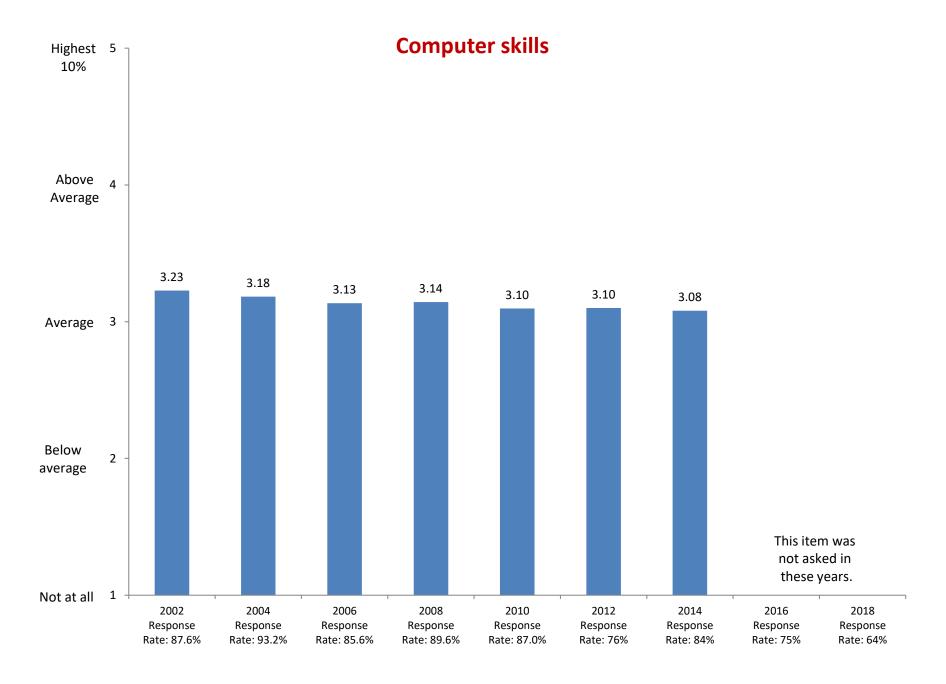

2002

Response

Rate: 87.6%

2004

Response

Rate: 93.2%

2006

Response

Rate: 85.6%

Not at all

Based on first-year and new transfer student data from the Cooperative Institutional Research Program (CIRP), administed in even Fall Terms during orientation week.

2008

Response

Rate: 89.6%

2010

Response

Rate: 87.0%

2012

Response

Rate: 76%

2014

Response

Rate: 84%

2016

Response

Rate: 75%

2018

Response

Rate: 64%