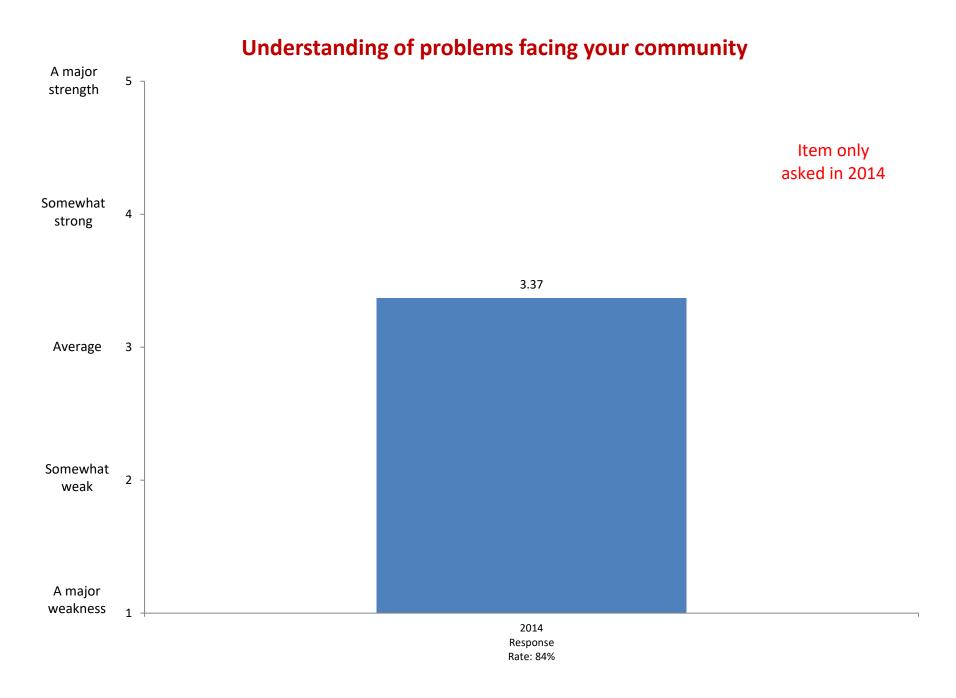

esponse

Rate: 64%



























#### Asked a teacher for advice after class



#### Voted in a student election



# Socialized with someone of another racial/ethnic group





#### Used the Internet for research or homework



#### Performed community service as a part of the class

















#### Worked on a local, state, or national political campaign



Item added in 2004.

# **Skipped school/class**



Item added in 2010



# Helped raise money for a cause or campaign



Item added in 2010.





Item added in 2010.

# Failed to complete homework on time



Item added in 2010.



















## Used the Internet to read news sites













# **Used a personal computer**































Item added in 2014.



Item added in 2014.

















# Ask questions in class



Item added in 2008.

# Support your opinions with a logical argument



Item added in 2008.

# Seek solutions to problems and explain them to others



Item added in 2008.



Item added in 2008.

## Evaluate the quality or reliability of information you received



Item added in 2008.

## Take a risk because you feel you have more to gain



Item added in 2008.

## Seek alternative solutions to a problem



Item added in 2008.

## Look up scientific research articles and resources



Item added in 2008.

#### Explore topics on your own, even though it was not required for a class



Item added in 2008.

## Accept mistakes as part of the learning process



Item added in 2008.

## Seek feedback on your academic work



Item added in 2008.

# **Take notes during