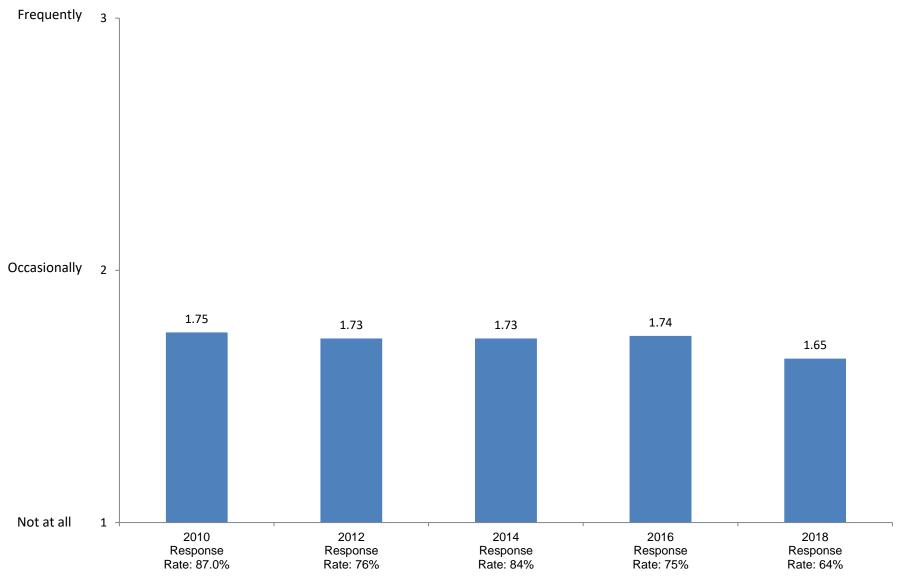

## Becoming involved in programs to clean up the environment

Item added in 2006.

Item added in 2008.

Item added in 2008.

Item added in 2008.

2010

Response

Rate: 87.0%

2012

Response

Rate: 76%

2014

Response

Rate: 84%

2016

Response

Rate: 75%

2018

Response

Rate: 64%