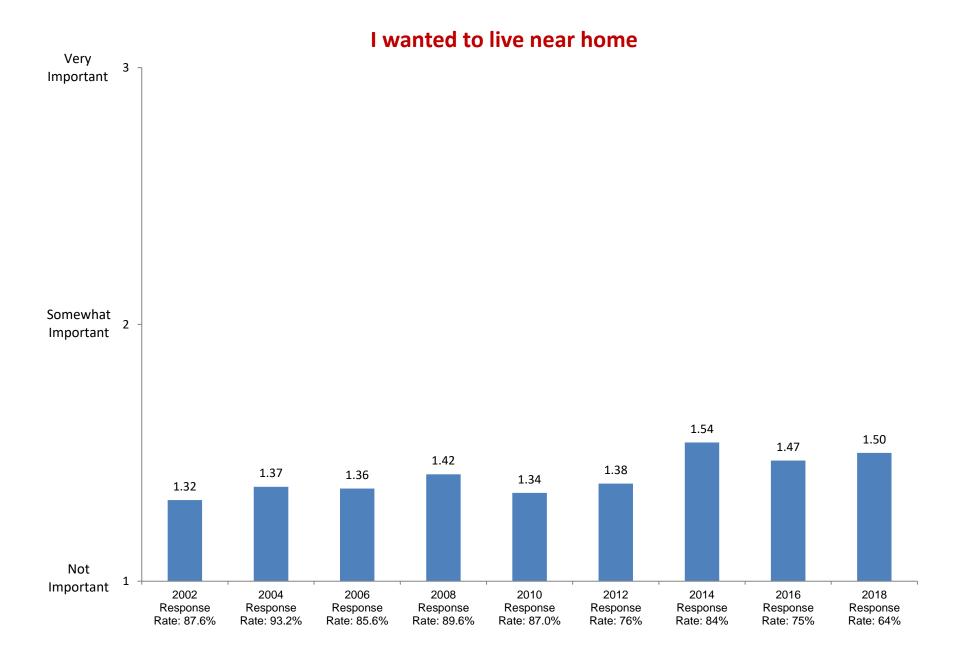

## Wanted to get away from home

## Participating in student clubs/groups

Not Important

2002

Response

Rate: 87.6%

2004

Response

Rate: 93.2%

2006

Response

Rate: 85.6%

Based on first-year and new transfer student data from the Cooperative Institutional Research Program (CIRP), administed in even Fall Terms during orientation week.

2008

Response

Rate: 89.6%

2010

Response

Rate: 87.0%

2012

Response

Rate: 76%

2014

Response

Rate: 84%

2016

Response

Rate: 75%

2018

Response

Rate: 64%

Not Important