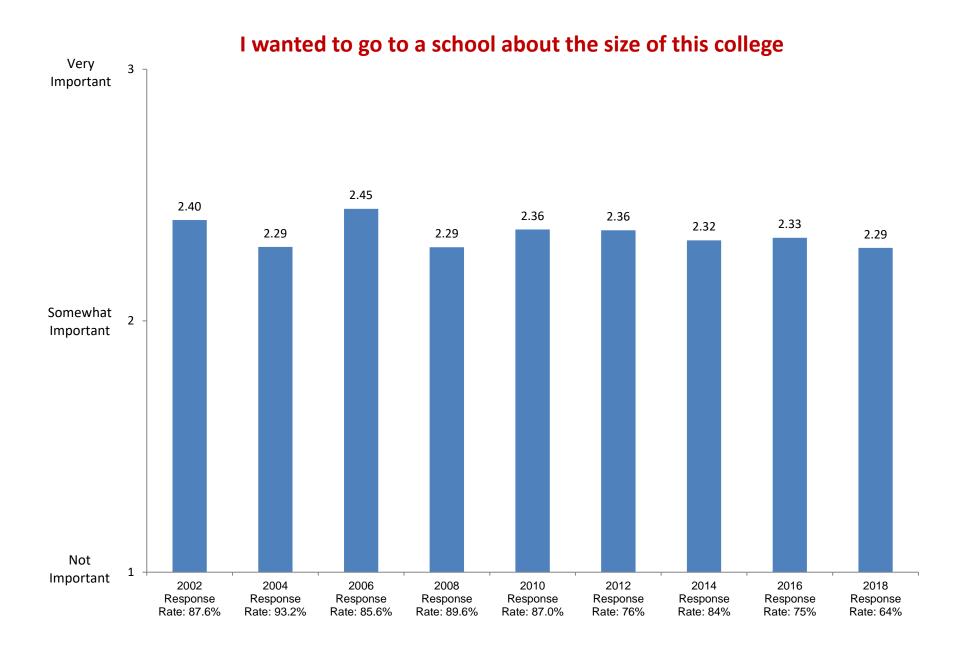

2002

Response

Rate: 87.6%

2004

Response

Rate: 93.2%

2006

Response

Rate: 85.6%

Not at all

Based on first-year and new transfer student data from the Cooperative Institutional Research Program (CIRP), administed in even Fall Terms during orientation week.

2008

Response

Rate: 89.6%

2010

Response

Rate: 87.0%

2012

Response

Rate: 76%

2014

Response

Rate: 84%

2016

Response

Rate: 75%

2018

Response

Rate: 64%