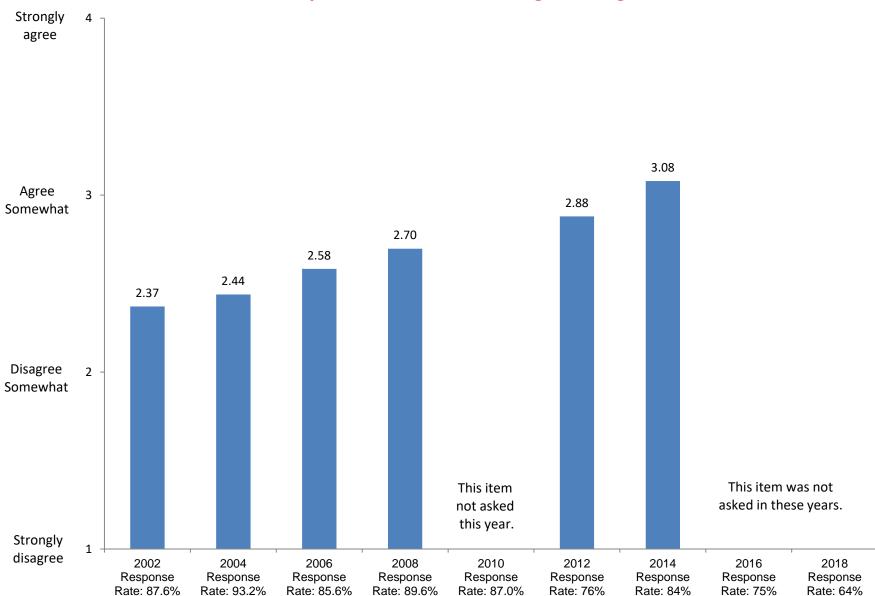

2002

Response

Rate: 87.6%

2004

Response

Rate: 93.2%

2006

Response

Rate: 85.6%

Not at all

Based on first-year and new transfer student data from the Cooperative Institutional Research Program (CIRP), administed in even Fall Terms during orientation week.

2008

Response

Rate: 89.6%

2010

Response

Rate: 87.0%

2012

Response

Rate: 76%

2014

Response

Rate: 84%

2016

Response

Rate: 75%

2018

Response

Rate: 64%