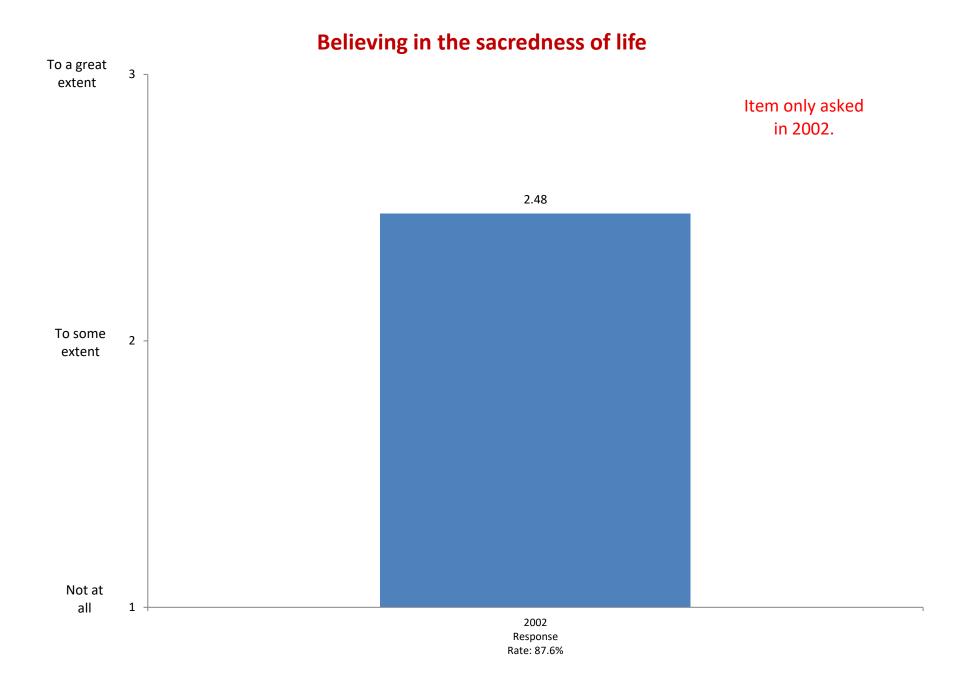

onse

Rate: 76%

2014

Response

Rate: 84%

2016

Response

Rate: 75%

2018

Response

Rate: 64%







Not Important

2002

Response

Rate: 87.6%

2004

Response

Rate: 93.2%

2006

Response

Rate: 85.6%



Based on first-year and new transfer student data from the Cooperative Institutional Research Program (CIRP), administed in even Fall Terms during orientation week.

2008

Response

Rate: 89.6%

2010

Response

Rate: 87.0%

2012

Response

Rate: 76%

2014

Response

Rate: 84%

2016

Response

Rate: 75%

2018

Response

Rate: 64%





















## Becoming involved in programs to clean up the environment













































Item added in 2006.





















Item added in 2008.



Item added in 2008.



Item added in 2008.





























## Being honest in my relationships with others