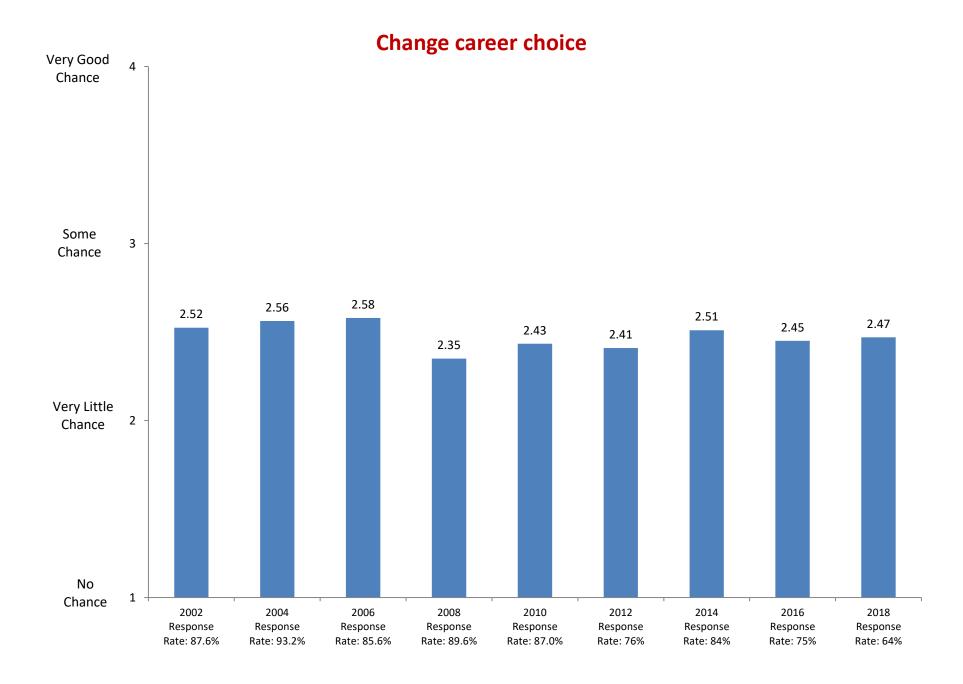

2002

Response

Rate: 87.6%

2004

Response

Rate: 93.2%

2006

Response

Rate: 85.6%

Not at all

Based on first-year and new transfer student data from the Cooperative Institutional Research Program (CIRP), administed in even Fall Terms during orientation week.

2008

Response

Rate: 89.6%

2010

Response

Rate: 87.0%

2012

Response

Rate: 76%

2014

Response

Rate: 84%

2016

Response

Rate: 75%

2018

Response

Rate: 64%