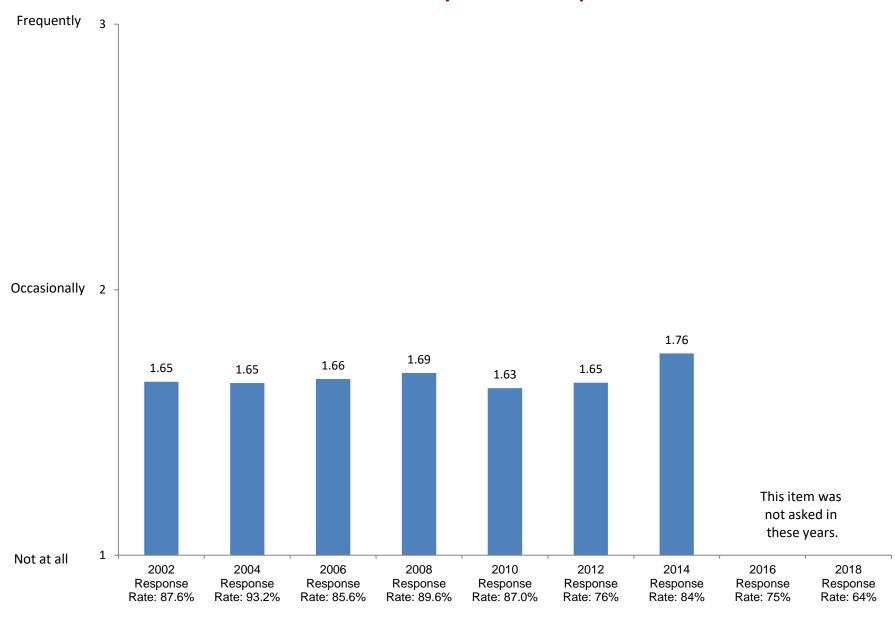

2002

Response

Rate: 87.6%

2004

Response

Rate: 93.2%

2006

Response

Rate: 85.6%

Based on first-year and new transfer student data from the Cooperative Institutional Research Program (CIRP), administed in even Fall Terms during orientation week.

2008

Response

Rate: 89.6%

2010

Response

Rate: 87.0%

2012

Response

Rate: 76%

2014

Response

Rate: 84%

2016

Response

Rate: 75%

2018

Response

Rate: 64%