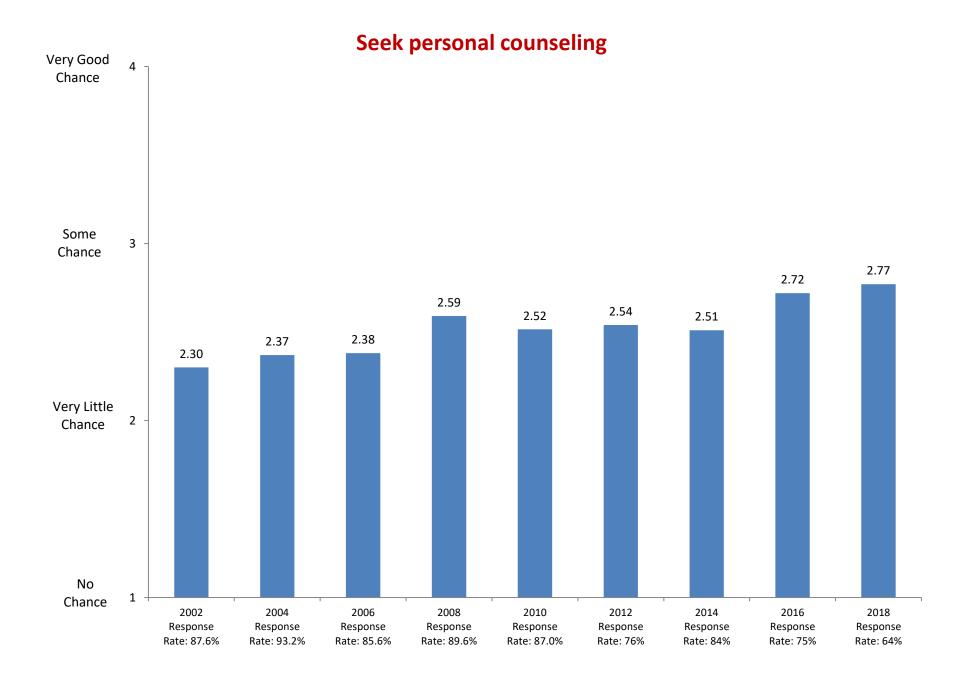

2002

Response

Rate: 87.6%

2004

Response

Rate: 93.2%

2006

Response

Rate: 85.6%

Not at all

Based on first-year and new transfer student data from the Cooperative Institutional Research Program (CIRP), administed in even Fall Terms during orientation week.

2008

Response

Rate: 89.6%

2010

Response

Rate: 87.0%

2012

Response

Rate: 76%

2014

Response

Rate: 84%

2016

Response

Rate: 75%

2018

Response

Rate: 64%