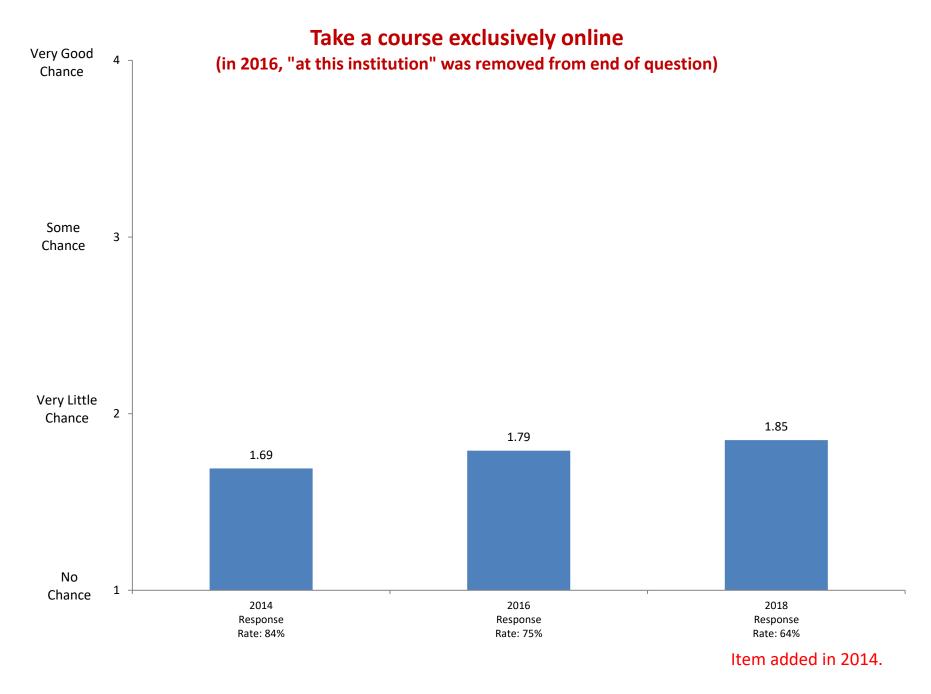

e: 87.0%

2012

Response

Rate: 76%

2014

Response

Rate: 84%

2016

Response

Rate: 75%

2018

Response

Rate: 64%







Not Important

2002

Response

Rate: 87.6%

2004

Response

Rate: 93.2%

2006

Response

Rate: 85.6%



Based on first-year and new transfer student data from the Cooperative Institutional Research Program (CIRP), administed in even Fall Terms during orientation week.

2008

Response

Rate: 89.6%

2010

Response

Rate: 87.0%

2012

Response

Rate: 76%

2014

Response

Rate: 84%

2016

Response

Rate: 75%

2018

Response

Rate: 64%





















## Becoming involved in programs to clean up the environment













































Item added in 2006.





















Item added in 2008.



Item added in 2008.



Item added in 2008.





























## Being honest in my relationships with others