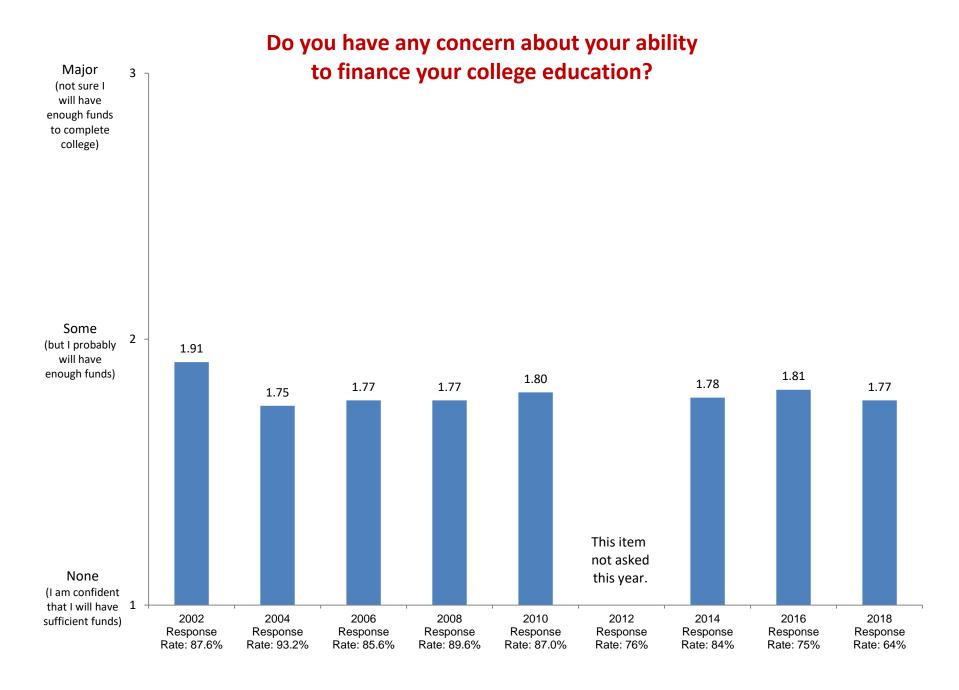

2002

Response

Rate: 87.6%

2004

Response

Rate: 93.2%

2006

Response

Rate: 85.6%

Not at all

Based on first-year and new transfer student data from the Cooperative Institutional Research Program (CIRP), administed in even Fall Terms during orientation week.

2008

Response

Rate: 89.6%

2010

Response

Rate: 87.0%

2012

Response

Rate: 76%

2014

Response

Rate: 84%

2016

Response

Rate: 75%

2018

Response

Rate: 64%