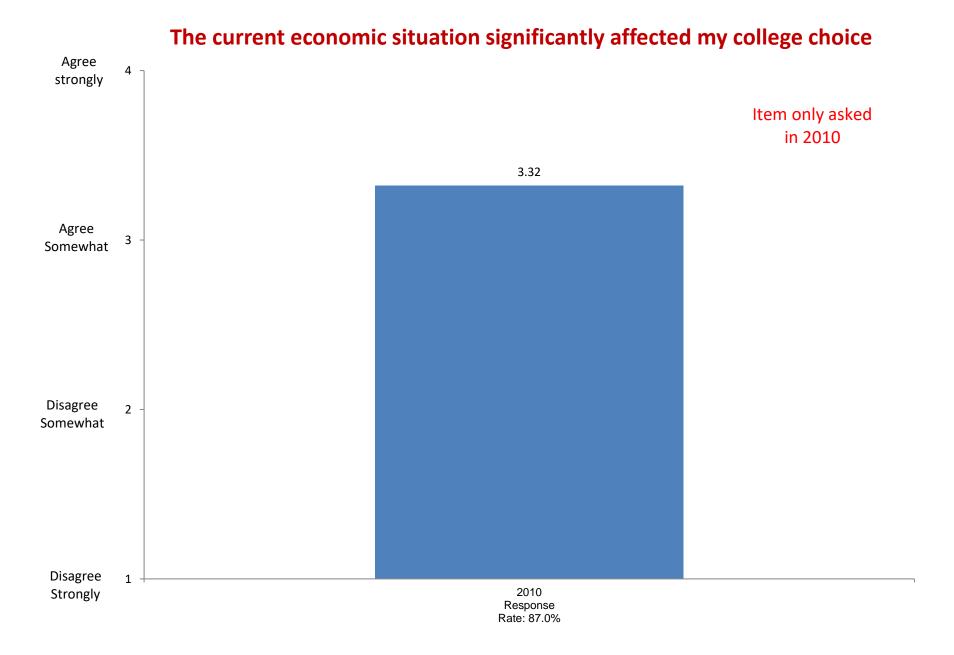

re of taxes than they do now



### Affirmative action in college admissions should be abolished





















## It is important to have laws prohibiting homosexual relationships









Item added in 2006.



Item added in 2004.

### Colleges should prohibit racist/sexist speech on campus



















# Women should receive the same salary opportunities for advancement as men in comparable positions.



#### The United States should intervene in the wars of other countries.













### This college has a very good academic reputation







## The cost of attending this college



Item added in 2004.











Item added in 2006.



Item added in 2004.











## I was admitted through an Early Action or Early Decision program







Item added in 2004.















## **Studying/Homework**

















## Participating in student clubs/groups































Not Important

2002

Response

Rate: 87.6%

2004

Response

Rate: 93.2%

2006

Response

Rate: 85.6%



Based on first-year and new transfer student data from the Cooperative Institutional Research Program (CIRP), administed in even Fall Terms during orientation week.

2008

Response

Rate: 89.6%

2010

Response

Rate: 87.0%

2012

Response

Rate: 76%

2014

Response

Rate: 84%

2016

Response

Rate: 75%

2018

Response

Rate: 64%







Not Important

2002

Response

Rate: 87.6%

2004

Response

Rate: 93.2%

2006

Response

Rate: 85.6%



Based on first-year and new transfer student data from the Cooperative Institutional Research Program (CIRP), administed in even Fall Te