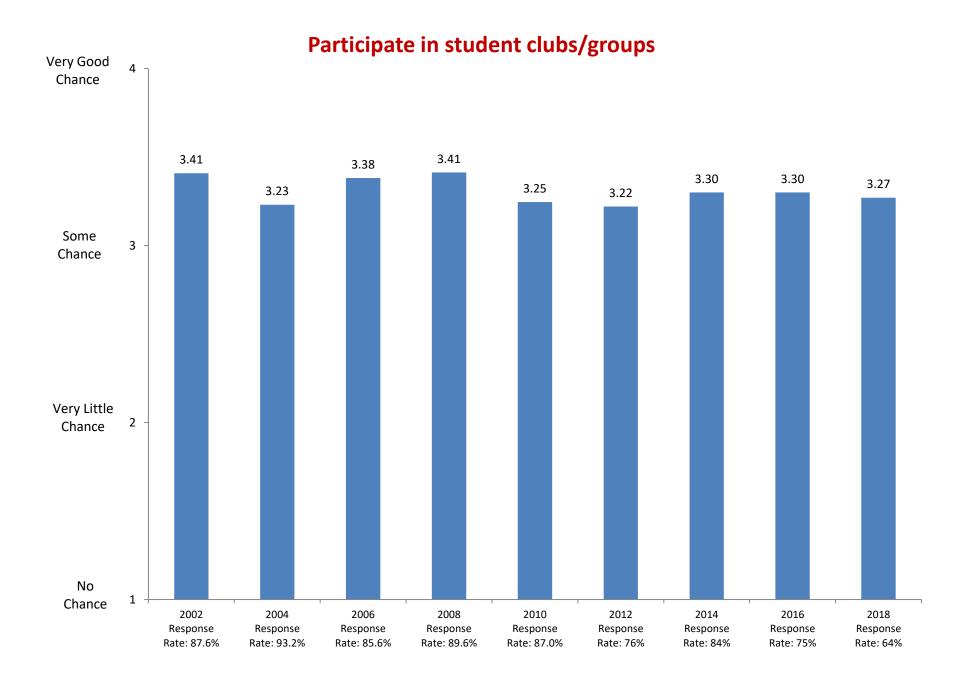

## Participating in student clubs/groups

Not Important

2002

Response

Rate: 87.6%

2004

Response

Rate: 93.2%

2006

Response

Rate: 85.6%

Based on first-year and new transfer student data from the Cooperative Institutional Research Program (CIRP), administed in even Fall Terms during orientation week.

2008

Response

Rate: 89.6%

2010

Response

Rate: 87.0%

2012

Response

Rate: 76%

2014

Response

Rate: 84%

2016

Response

Rate: 75%

2018

Response

Rate: 64%

Not Important