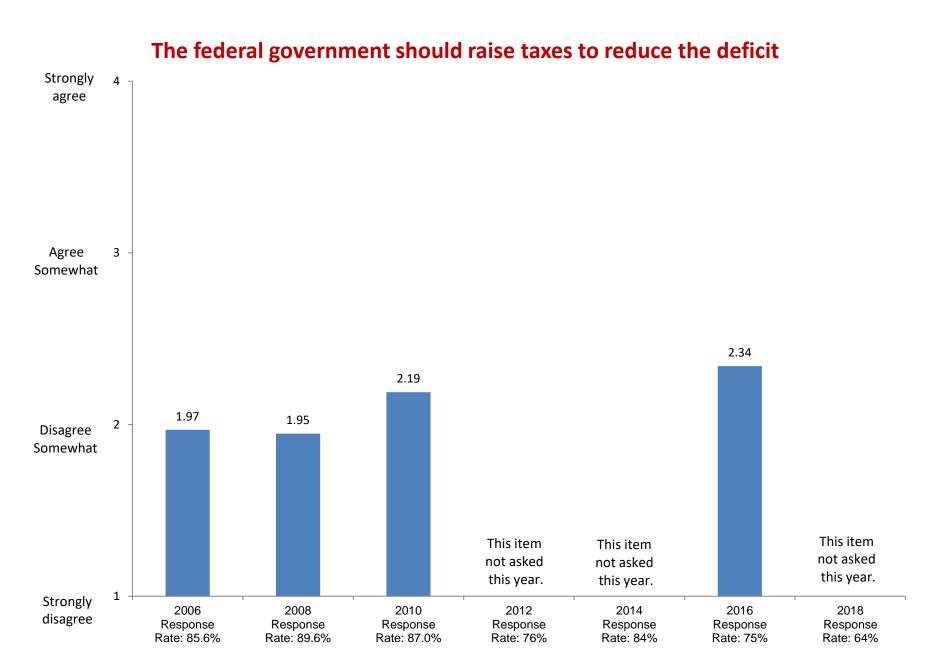

ills





Rate: 64%

Rate: 75%







Item added in 2004.





Rate yourself on each of the following traits as a compared with the average person your age.





Rate yourself on each of the following traits as a compared with the average person your age.











Rate yourself on each of the following traits as a compared with the average person your age.









Rate yourself on each of the following traits as a compared with the average person your age.





















Rate yourself on each of the following traits as a compared with the average person your age.

















Item added in 2008.



Item added in 2008.











### Wealthy people should pay a larger share of taxes than they do now



### Affirmative action in college admissions should be abolished





















## It is important to have laws prohibiting homosexual relationships









Item added in 2006.



Item added in 2004.

### Colleges should prohibit racist/sexist speech on campus



















# Women should receive the same salary opportunities for advancement as men in comparable positions.



#### The United States should intervene in the wars of other countries.













### This college has a very good academic reputation







## The cost of attending this college



Item added in 2004.











Item added in 2006.



Item added in 2004.











## I was admitted through an Early Action or Early Decision program







Item added in 2004.















## **Studying/Homework**

















## Participating in student clubs/groups