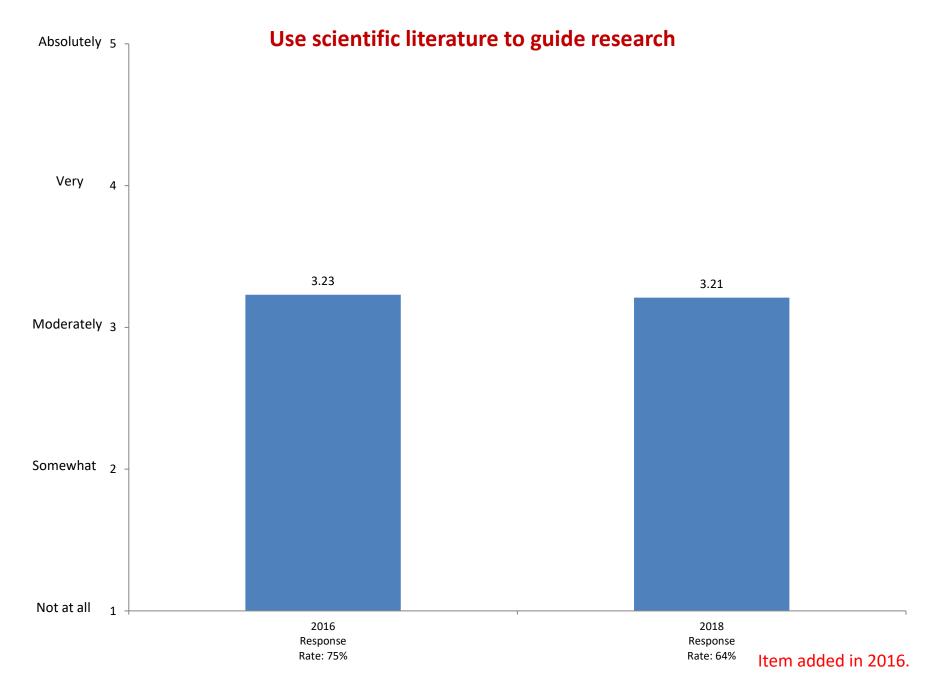

of information you received



Item added in 2008.

## Take a risk because you feel you have more to gain



Item added in 2008.

## Seek alternative solutions to a problem



Item added in 2008.

## Look up scientific research articles and resources



Item added in 2008.

#### Explore topics on your own, even though it was not required for a class



Item added in 2008.

## Accept mistakes as part of the learning process



Item added in 2008.

## Seek feedback on your academic work



Item added in 2008.

# **Take notes during class**



## Work with other students on group projects



Item added in 2010.

## Integrate skills and knowledge from different sources and experiences



Item added in 2010.

## Analyze multiple sources of information before coming to a conclusion

























## How would you characterize your political views?



#### To be able to get a better job



## To gain a general education and appreciation of ideas













#### My parents wanted me to go





## Wanted to get away from home



## There was nothing better to do





Not Important



Based on first-year and new transfer student data from the Cooperative Institutional Research Program (CIRP), administed in even Fall Terms during orientation week.

2004 Response Rate: 93.2%

## To improve my reading and study skills





Rate: 64%

Rate: 75%







Item added in 2004.





Rate yourself on each of the following traits as a compared with the average person your age.





Rate yourself on each of the following traits as a compared with the average person your age.