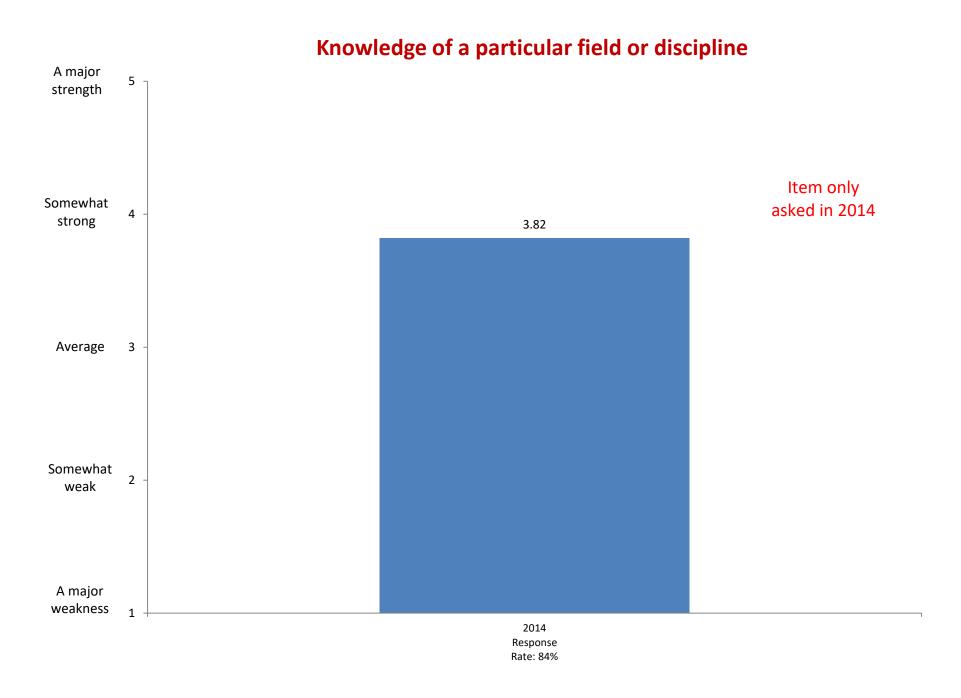

8

Response

Rate: 64%



























#### Asked a teacher for advice after class



#### Voted in a student election



# Socialized with someone of another racial/ethnic group





#### Used the Internet for research or homework



#### Performed community service as a part of the class

















#### Worked on a local, state, or national political campaign



Item added in 2004.

# **Skipped school/class**



Item added in 2010



# Helped raise money for a cause or campaign



Item added in 2010.





Item added in 2010.

# Failed to complete homework on time



Item added in 2010.



















## Used the Internet to read news sites













# **Used a personal computer**































Item added in 2014.



Item added in 2014.

















# Ask questions in class



Item added in 2008.

# Support your opinions with a logical argument



Item added in 2008.

# Seek solutions to problems and explain them to others



Item added in 2008.



Item added in 2008.

## Evaluate the quality or reliability of information you received



Item added in 2008.

## Take a risk because you feel you have more to gain



Item added in 2008.

## Seek alternative solutions to a problem



Item added in 2008.

## Look up scientific research articles and resources



Item added in 2008.

#### Explore topics on your own, even though it was not required for a class



Item added in 2008.

## Accept mistakes as part of the learning process



Item added in 2008.

## Seek feedback on your academic work



Item added in 2008.

# **Take notes du