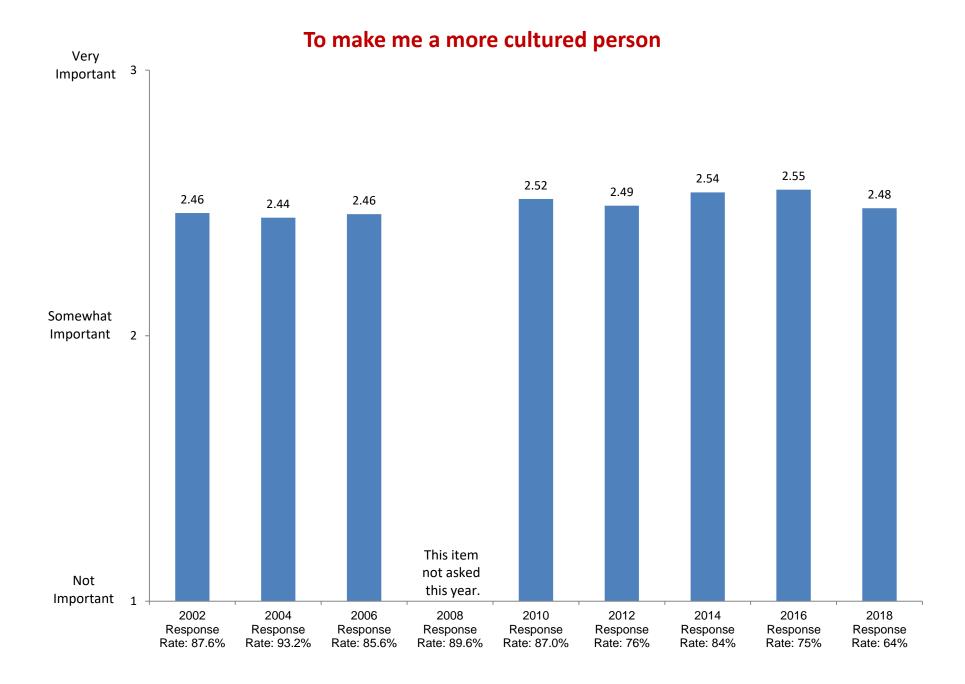

2002

Response

Rate: 87.6%

2004

Response

Rate: 93.2%

2006

Response

Rate: 85.6%

Not at all

Based on first-year and new transfer student data from the Cooperative Institutional Research Program (CIRP), administed in even Fall Terms during orientation week.

2008

Response

Rate: 89.6%

2010

Response

Rate: 87.0%

2012

Response

Rate: 76%

2014

Response

Rate: 84%

2016

Response

Rate: 75%

2018

Response

Rate: 64%