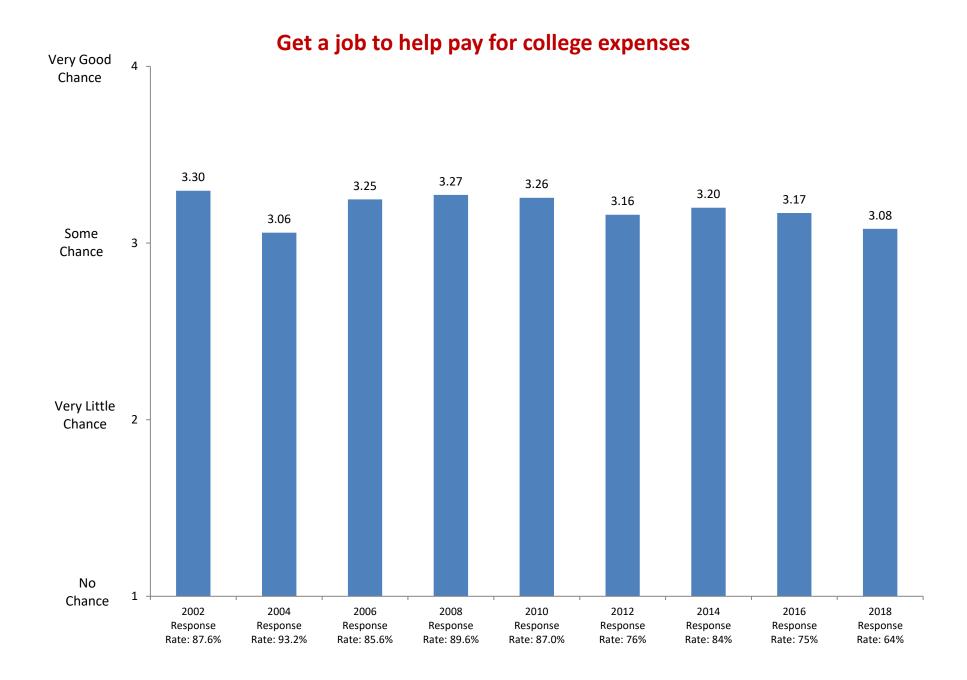

2002

Response

Rate: 87.6%

2004

Response

Rate: 93.2%

2006

Response

Rate: 85.6%

Based on first-year and new transfer student data from the Cooperative Institutional Research Program (CIRP), administed in even Fall Terms during orientation week.

2008

Response

Rate: 89.6%

2010

Response

Rate: 87.0%

2012

Response

Rate: 76%

2014

Response

Rate: 84%

2016

Response

Rate: 75%

2018

Response

Rate: 64%