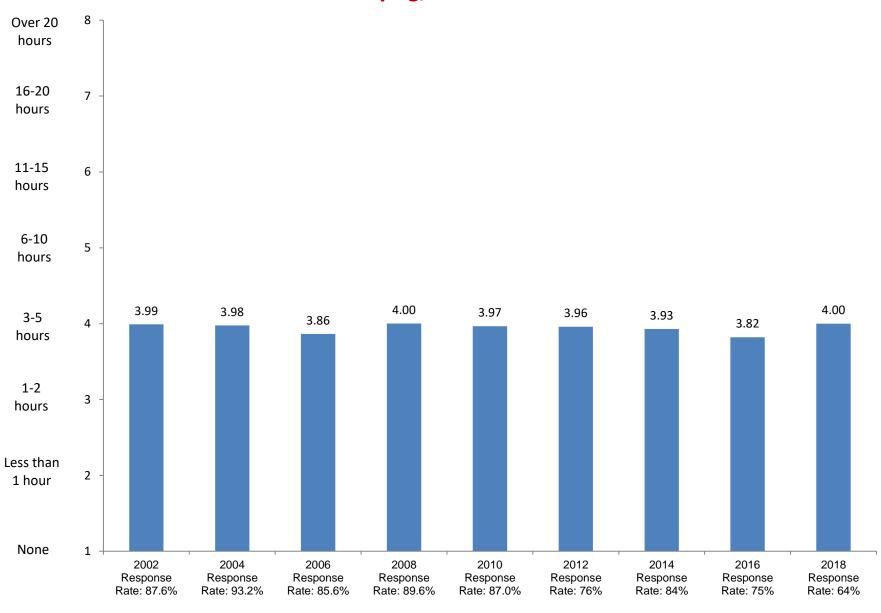

## **Studying/Homework**

## Participating in student clubs/groups

Not Important

2002

Response

Rate: 87.6%

2004

Response

Rate: 93.2%

2006

Response

Rate: 85.6%

Based on first-year and new transfer student data from the Cooperative Institutional Research Program (CIRP), administed in even Fall Terms during orientation week.

2008

Response

Rate: 89.6%

2010

Response

Rate: 87.0%

2012

Response

Rate: 76%

2014

Response

Rate: 84%

2016

Response

Rate: 75%

2018

Response

Rate: 64%

Not Important