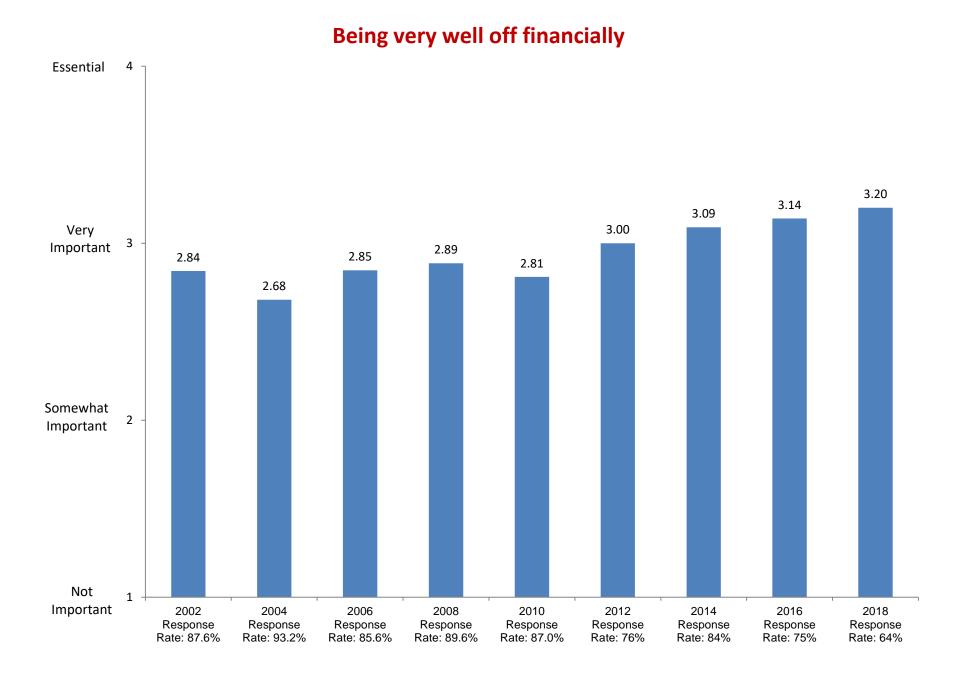

2002

Response

Rate: 87.6%

2004

Response

Rate: 93.2%

2006

Response

Rate: 85.6%

Not at all

Based on first-year and new transfer student data from the Cooperative Institutional Research Program (CIRP), administed in even Fall Terms during orientation week.

2008

Response

Rate: 89.6%

2010

Response

Rate: 87.0%

2012

Response

Rate: 76%

2014

Response

Rate: 84%

2016

Response

Rate: 75%

2018

Response

Rate: 64%