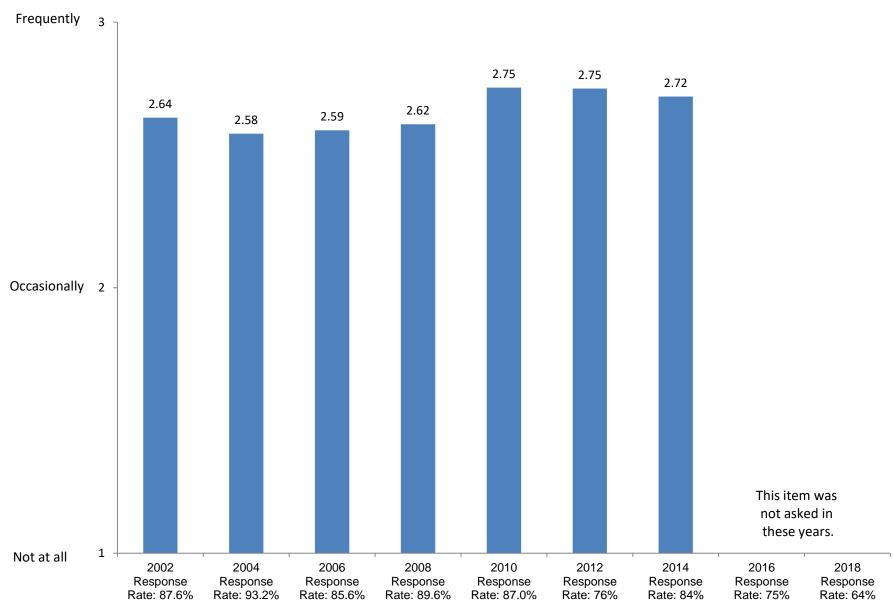

## Participating in student clubs/groups

Not Important

2002

Response

Rate: 87.6%

2004

Response

Rate: 93.2%

2006

Response

Rate: 85.6%

Based on first-year and new transfer student data from the Cooperative Institutional Research Program (CIRP), administed in even Fall Terms during orientation week.

2008

Response

Rate: 89.6%

2010

Response

Rate: 87.0%

2012

Response

Rate: 76%

2014

Response

Rate: 84%

2016

Response

Rate: 75%

2018

Response

Rate: 64%

Not Important