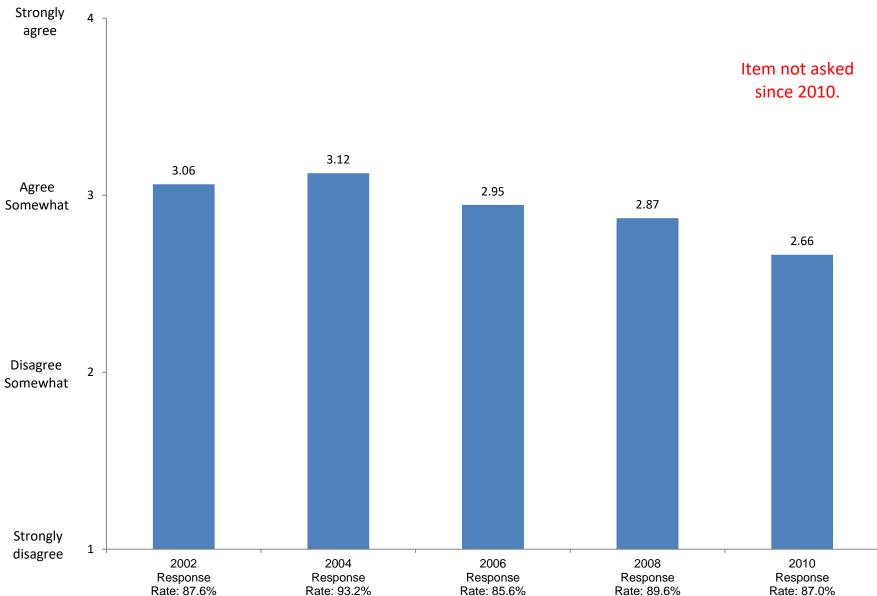

2002

Response

Rate: 87.6%

2004

Response

Rate: 93.2%

2006

Response

Rate: 85.6%

Not at all

Based on first-year and new transfer student data from the Cooperative Institutional Research Program (CIRP), administed in even Fall Terms during orientation week.

2008

Response

Rate: 89.6%

2010

Response

Rate: 87.0%

2012

Response

Rate: 76%

2014

Response