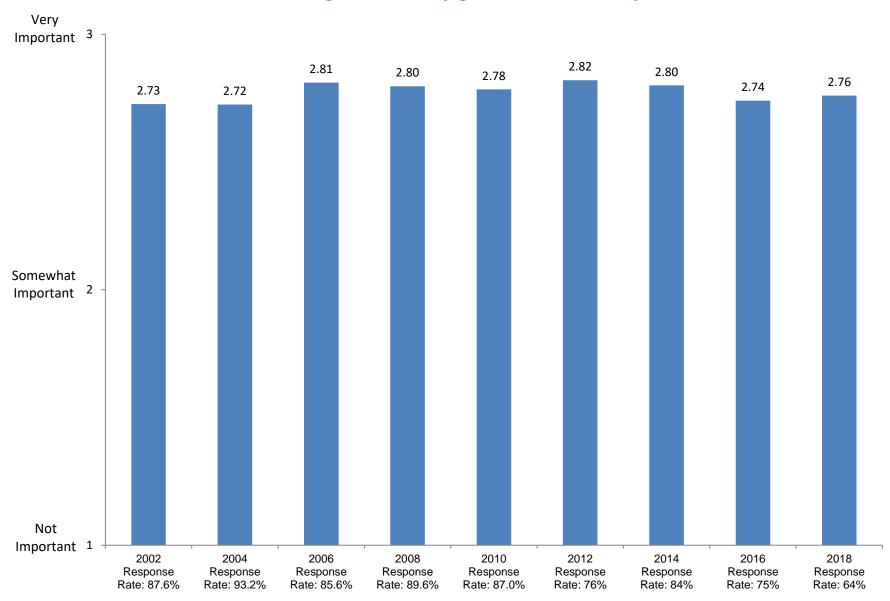

2002

Response

Rate: 87.6%

2004

Response

Rate: 93.2%

2006

Response

Rate: 85.6%

Not at all

Based on first-year and new transfer student data from the Cooperative Institutional Research Program (CIRP), administed in even Fall Terms during orientation week.

2008

Response

Rate: 89.6%

2010

Response

Rate: 87.0%

2012

Response

Rate: 76%

2014

Response

Rate: 84%

2016

Response

Rate: 75%

2018

Response

Rate: 64%