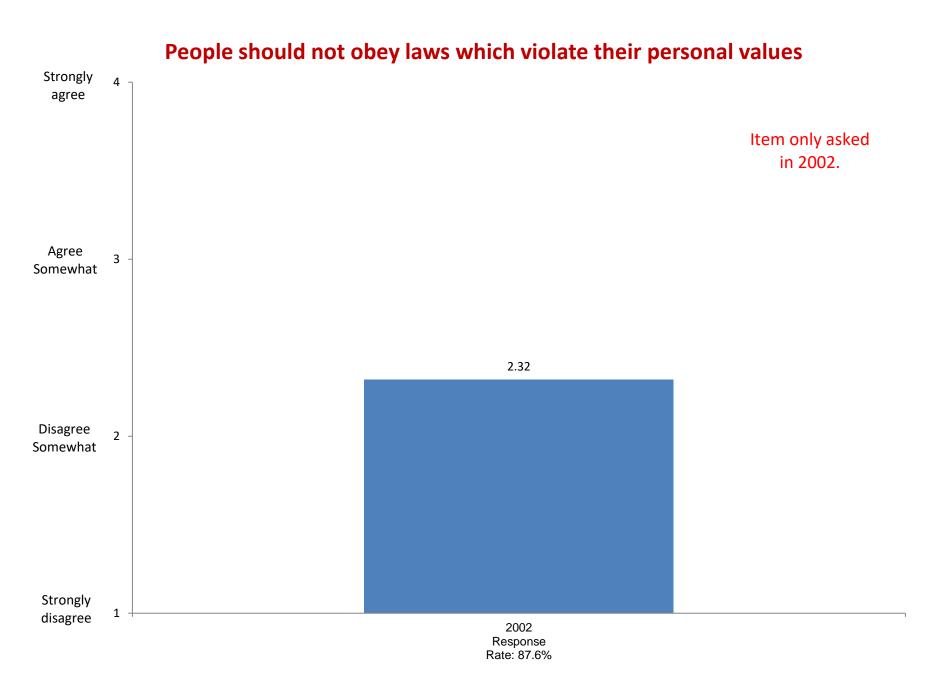

g traits as a compared with the average person your age.











Rate yourself on each of the following traits as a compared with the average person your age.









Rate yourself on each of the following traits as a compared with the average person your age.





















Rate yourself on each of the following traits as a compared with the average person your age.

















Item added in 2008.



Item added in 2008.











### Wealthy people should pay a larger share of taxes than they do now



### Affirmative action in college admissions should be abolished





















## It is important to have laws prohibiting homosexual relationships









Item added in 2006.



Item added in 2004.

### Colleges should prohibit racist/sexist speech on campus



















# Women should receive the same salary opportunities for advancement as men in comparable positions.



#### The United States should intervene in the wars of other countries.













### This college has a very good academic reputation







## The cost of attending this college



Item added in 2004.











Item added in 2006.



Item added in 2004.











## I was admitted through an Early Action or Early Decision program







Item added in 2004.















## **Studying/Homework**

















## Participating in student clubs/groups































Not Important

2002

Response

Rate: 87.6%

2004

Response

Rate: 93.2%

2006

Response

Rate: 85.6%



Based on first-year and new transfer student data from the Cooperative Institutional