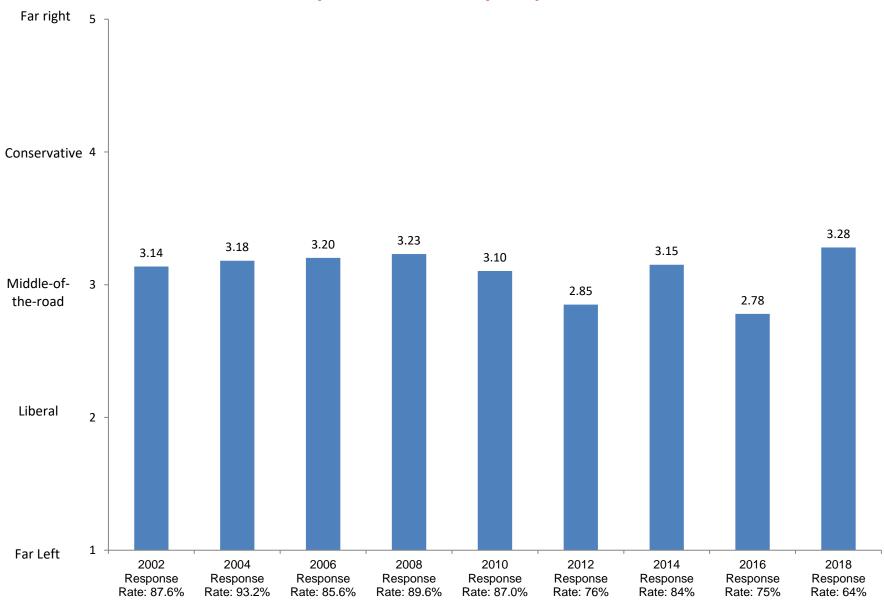

## How would you characterize your political views?

2002

Response

Rate: 87.6%

2004

Response

Rate: 93.2%

2006

Response

Rate: 85.6%

Not at all

Based on first-year and new transfer student data from the Cooperative Institutional Research Program (CIRP), administed in even Fall Terms during orientation week.

2008

Response

Rate: 89.6%

2010

Response

Rate: 87.0%

2012

Response

Rate: 76%

2014

Response

Rate: 84%

2016

Response

Rate: 75%

2018

Response

Rate: 64%