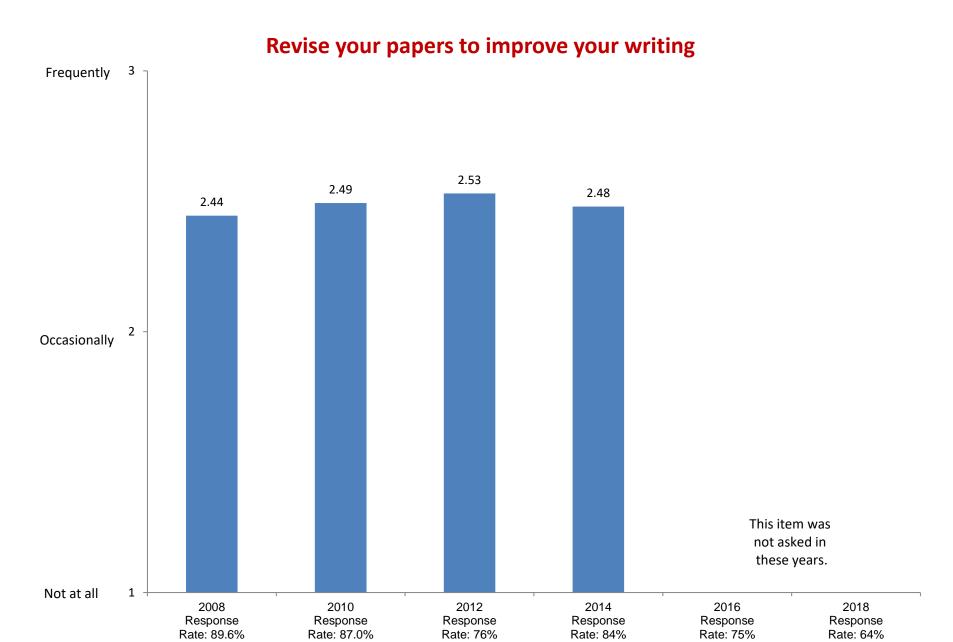

2002

Response

Rate: 87.6%

2004

Response

Rate: 93.2%

2006

Response

Rate: 85.6%

Not at all

Based on first-year and new transfer student data from the Cooperative Institutional Research Program (CIRP), administed in even Fall Terms during orientation week.

2008

Response

Rate: 89.6%

2010

Response

Rate: 87.0%

2012

Response

Rate: 76%

2014

Response

Rate: 84%

2016

Response

Rate: 75%

2018

Response

Rate: 64%