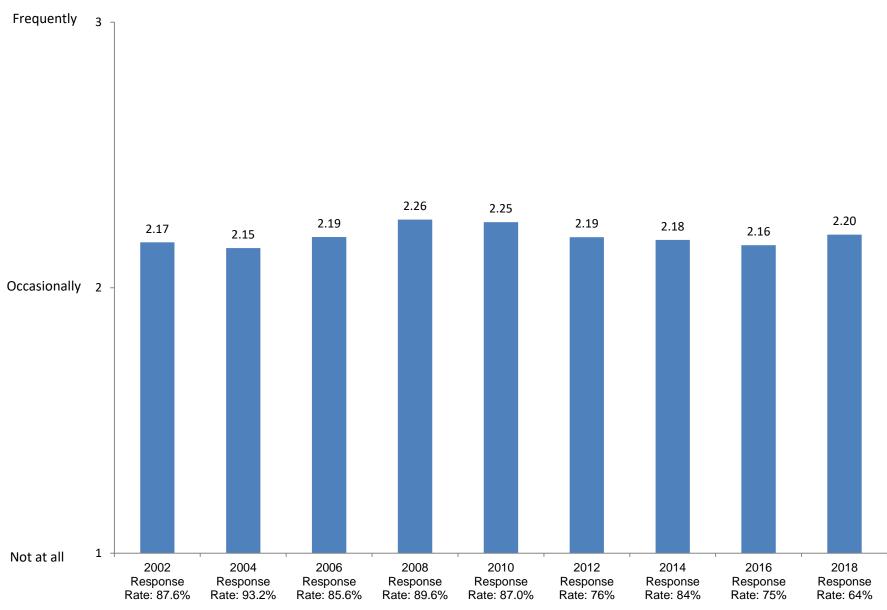

# Cooperative Institutional Research Project (CIRP)

# Administered to First-Year and New Transfer Students

Click here to see survey instruments

Trends: Berea Only (no comparison data are included) 2002, 2004, 2006, 2008, 2010, 2012, 2014, 2016, and 2018



1

2002

Response

Rate: 87.6%

2004

Response

Rate: 93.2%

2006

Response

Rate: 85.6%

Not at all



Based on first-year and new transfer student data from the Cooperative Institutional Research Program (CIRP), administed in even Fall Terms during orientation week.

2008

Response

Rate: 89.6%

2010

Response

Rate: 87.0%

2012

Response

Rate: 76%

2014

Response

Rate: 84%

2016

Response

Rate: 75%

2018

Response

Rate: 64%



























#### Asked a teacher for advice after class



#### Voted in a student election



# Socialized with someone of another racial/ethnic group





#### Used the Internet for research or homework



#### Performed community service as a part of the class

















#### Worked on a local, state, or national political campaign



Item added in 2004.

# **Skipped school/class**



Item added in 2010



# Helped raise money for a cause or campaign



Item added in 2010.





Item added in 2010.

# Failed to complete homework on time



Item added in 2010.



















## Used the Internet to read news sites













# **Used a personal computer**































Item added in 2014.



Item added in 2014.

















# Ask questions in class



Item added in 2008.

# Support your opinions with a logical a