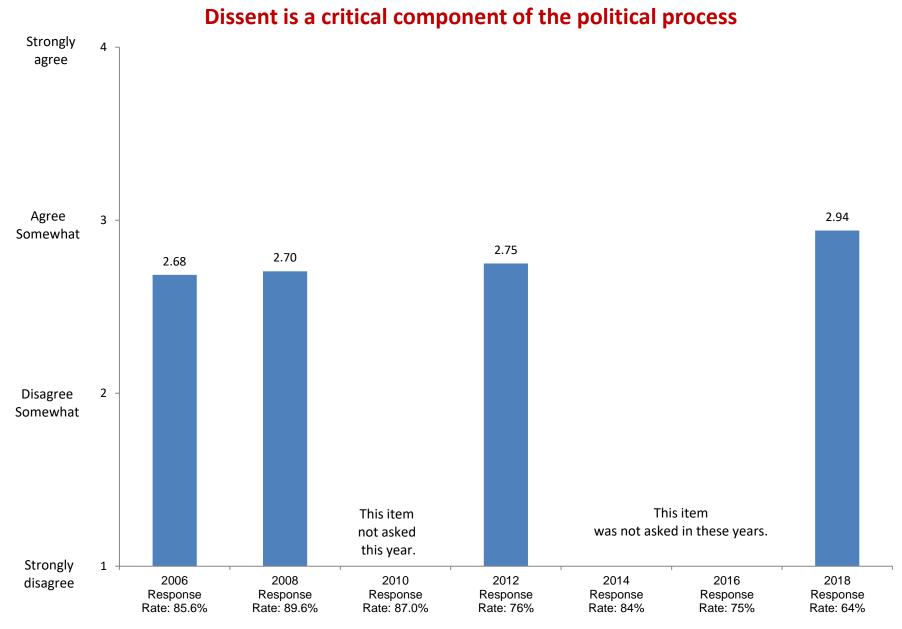

f the following traits as a compared with the average person your age.





Rate yourself on each of the following traits as a compared with the average person your age.











Rate yourself on each of the following traits as a compared with the average person your age.









Rate yourself on each of the following traits as a compared with the average person your age.





















Rate yourself on each of the following traits as a compared with the average person your age.

















Item added in 2008.



Item added in 2008.











### Wealthy people should pay a larger share of taxes than they do now



### Affirmative action in college admissions should be abolished





















## It is important to have laws prohibiting homosexual relationships









Item added in 2006.



Item added in 2004.

### Colleges should prohibit racist/sexist speech on campus



















# Women should receive the same salary opportunities for advancement as men in comparable positions.



#### The United States should intervene in the wars of other countries.













### This college has a very good academic reputation







## The cost of attending this college



Item added in 2004.











Item added in 2006.



Item added in 2004.











## I was admitted through an Early Action or Early Decision program







Item added in 2004.















## **Studying/Homework**

















## Participating in student clubs/groups































Not Important

2002

Response

Rate: 87.6%

2004

Response

Rate: 93.2%

200