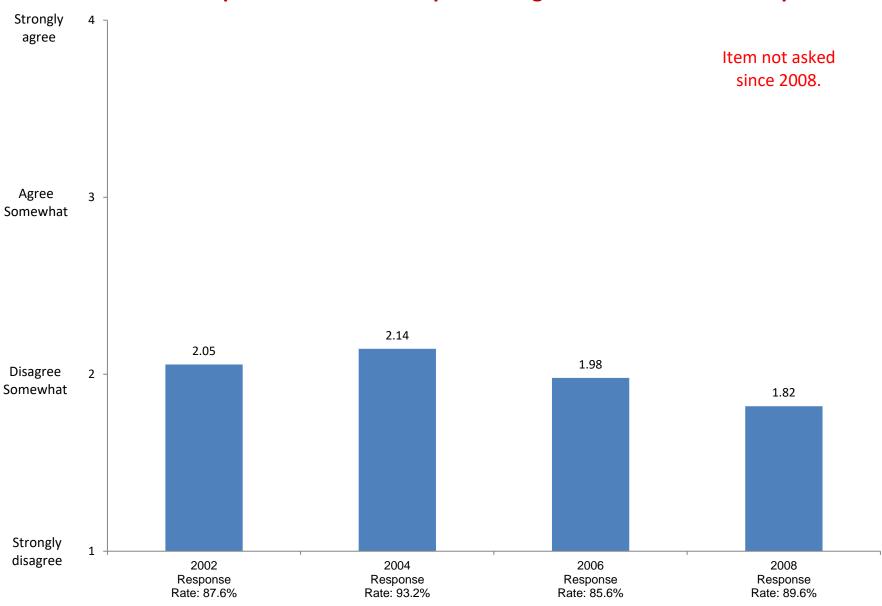

2002

Response

Rate: 87.6%

2004

Response

Rate: 93.2%

2006

Response

Rate: 85.6%

Not at all

Based on first-year and new transfer student data from the Cooperative Institutional Research Program (CIRP), administed in even Fall Terms during orientation week.

2008

Response

Rate: 89.6%