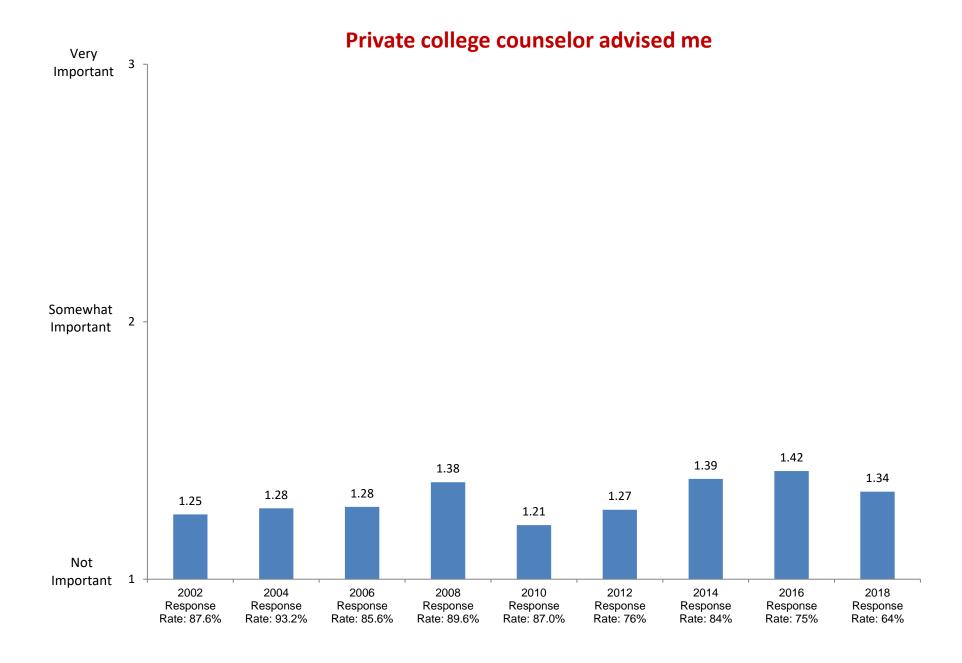

2002

Response

Rate: 87.6%

2004

Response

Rate: 93.2%

2006

Response

Rate: 85.6%

Not at all

Based on first-year and new transfer student data from the Cooperative Institutional Research Program (CIRP), administed in even Fall Terms during orientation week.

2008

Response

Rate: 89.6%

2010

Response

Rate: 87.0%

2012

Response

Rate: 76%

2014

Response

Rate: 84%

2016

Response

Rate: 75%

2018

Response

Rate: 64%