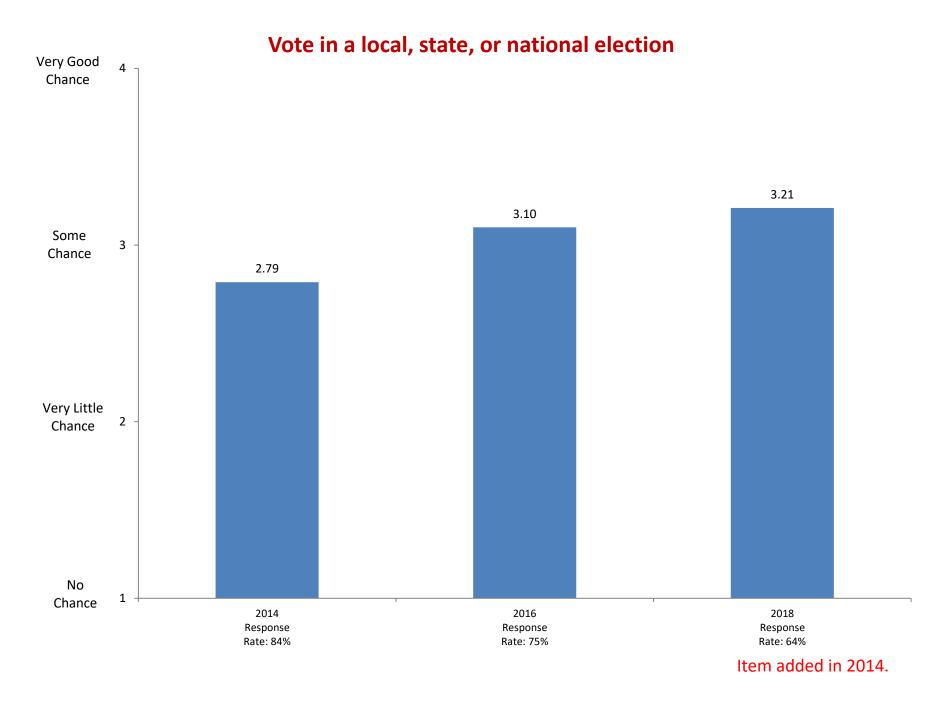

7.0%

2012

Response

Rate: 76%

2014

Response

Rate: 84%

2016

Response

Rate: 75%

2018

Response

Rate: 64%







Not Important

2002

Response

Rate: 87.6%

2004

Response

Rate: 93.2%

2006

Response

Rate: 85.6%



Based on first-year and new transfer student data from the Cooperative Institutional Research Program (CIRP), administed in even Fall Terms during orientation week.

2008

Response

Rate: 89.6%

2010

Response

Rate: 87.0%

2012

Response

Rate: 76%

2014

Response

Rate: 84%

2016

Response

Rate: 75%

2018

Response

Rate: 64%





















## Becoming involved in programs to clean up the environment













































Item added in 2006.





















Item added in 2008.



Item added in 2008.



Item added in 2008.





























## Being honest in my relationships with others