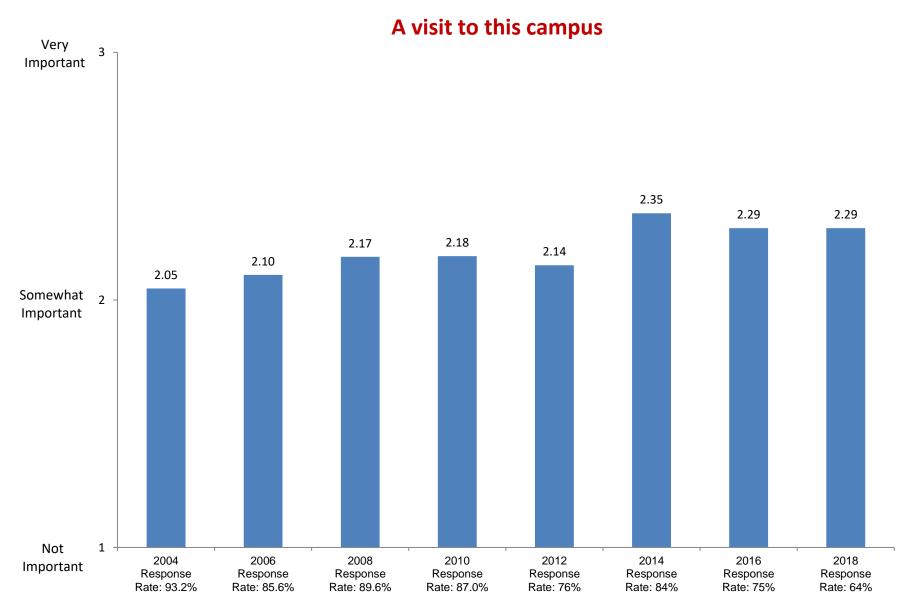

hy people should pay a larger share of taxes than they do now



### Affirmative action in college admissions should be abolished





















## It is important to have laws prohibiting homosexual relationships









Item added in 2006.



Item added in 2004.

### Colleges should prohibit racist/sexist speech on campus



















# Women should receive the same salary opportunities for advancement as men in comparable positions.



#### The United States should intervene in the wars of other countries.













### This college has a very good academic reputation







## The cost of attending this college



Item added in 2004.











Item added in 2006.



Item added in 2004.











## I was admitted through an Early Action or Early Decision program







Item added in 2004.















## **Studying/Homework**

















## Participating in student clubs/groups































Not Important

2002

Response

Rate: 87.6%

2004

Response

Rate: 93.2%

2006

Response

Rate: 85.6%



Based on first-year and new transfer student data from the Cooperative Institutional Research Program (CIRP), administed in even Fall Terms during orientation week.

2008

Response

Rate: 89.6%

2010

Response

Rate: 87.0%

2012

Response

Rate: 76%

2014

Response

Rate: 84%

2016

Response

Rate: 75%

2018

Response

Rate: 64%







Not Important

2002

Response

Rate: 87.6%

2004

Response

Rate: 93.2%

2006

Response

Rate: 85.6%



Based on first-year and new transfer student data from the Cooperative Institutional Research Program (