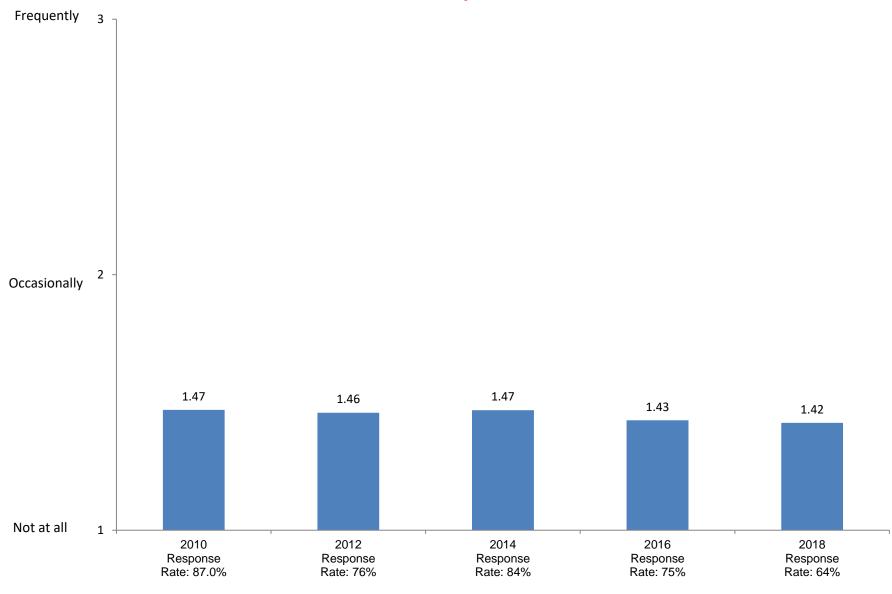

2010

Response

Rate: 87.0%

2012

Response

Rate: 76%

2014

Response

Rate: 84%

2016

Response

Rate: 75%

2018

Response

Rate: 64%