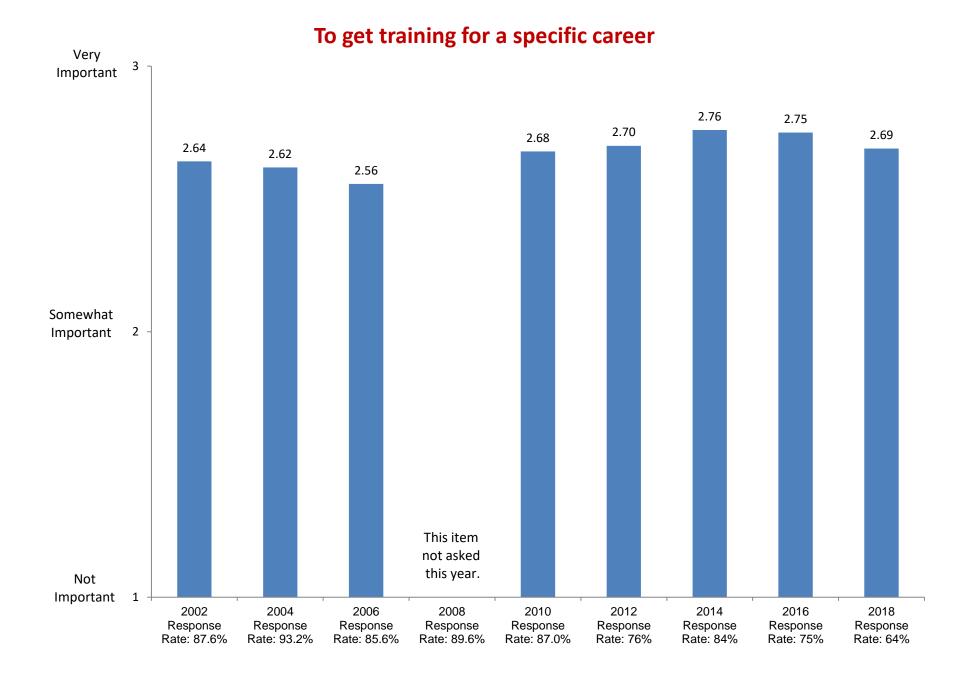

## To improve my reading and study skills

Rate: 64%

Rate: 75%

Item added in 2004.

Rate yourself on each of the following traits as a compared with the average person your age.

Rate yourself on each of the following traits as a compared with the average person your age.