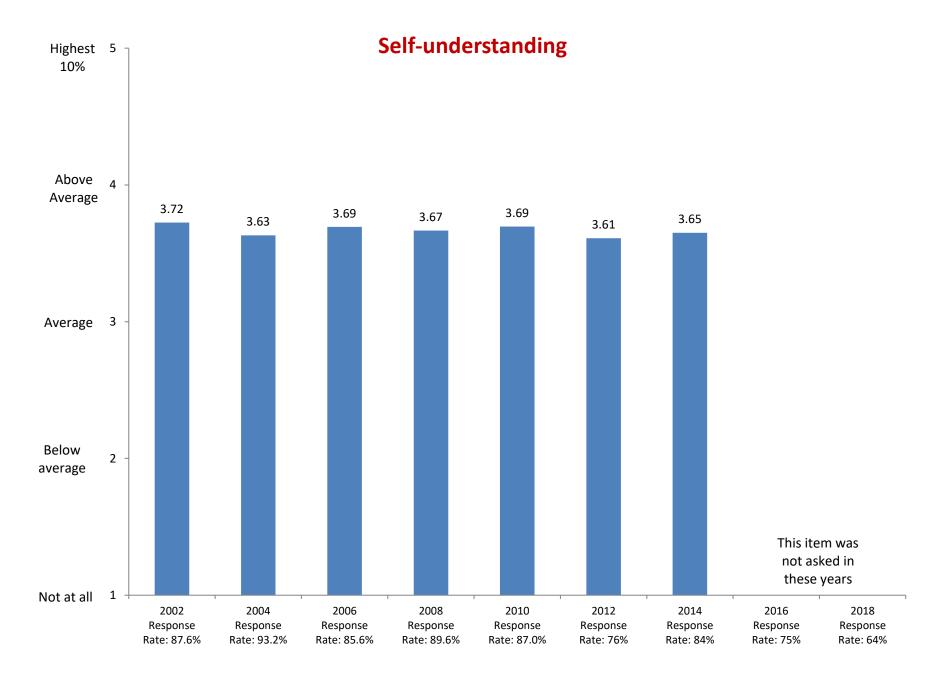

Rate yourself on each of the following traits as a compared with the average person your age.

Rate yourself on each of the following traits as a compared with the average person your age.

Rate yourself on each of the following traits as a compared with the average person your age.