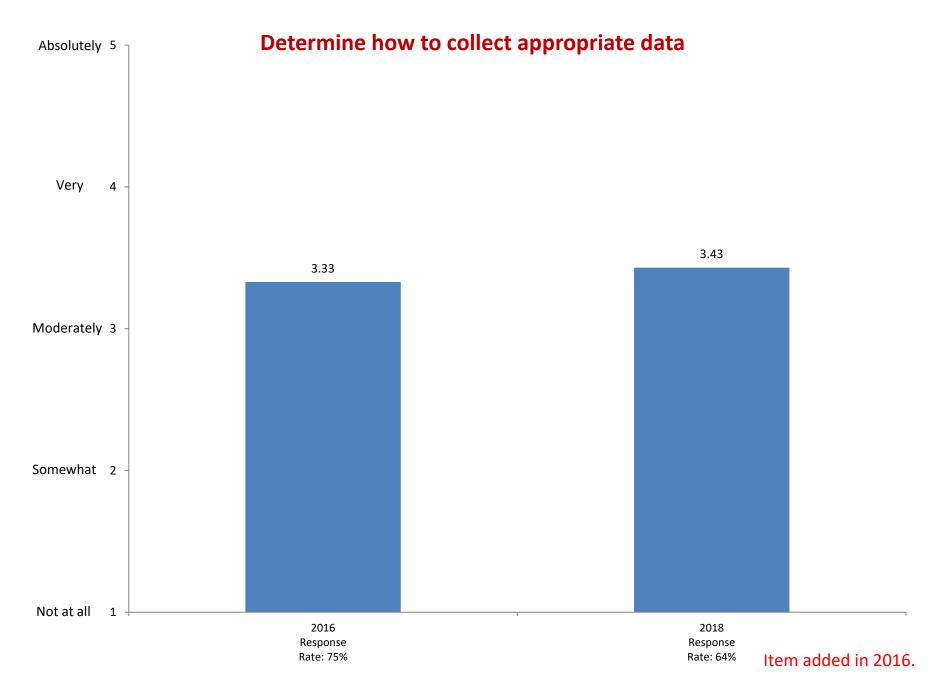

ity of information you received



Item added in 2008.

## Take a risk because you feel you have more to gain



Item added in 2008.

## Seek alternative solutions to a problem



Item added in 2008.

## Look up scientific research articles and resources



Item added in 2008.

#### Explore topics on your own, even though it was not required for a class



Item added in 2008.

## Accept mistakes as part of the learning process



Item added in 2008.

## Seek feedback on your academic work



Item added in 2008.

# **Take notes during class**



## Work with other students on group projects



Item added in 2010.

## Integrate skills and knowledge from different sources and experiences



Item added in 2010.

## Analyze multiple sources of information before coming to a conclusion

























## How would you characterize your political views?



#### To be able to get a better job



## To gain a general education and appreciation of ideas













#### My parents wanted me to go





## Wanted to get away from home



## There was nothing better to do





Not Important



Based on first-year and new transfer student data from the Cooperative Institutional Research Program (CIRP), administed in even Fall Terms during orientation week.

2004 Response Rate: 93.2%

## To improve my reading and study skills





Rate: 64%

Rate: 75%







Item added in 2004.





Rate yourself on each of the following traits as a compared with the average person your age.





Rate yourself on each of the following traits as a compared with the average person your age.