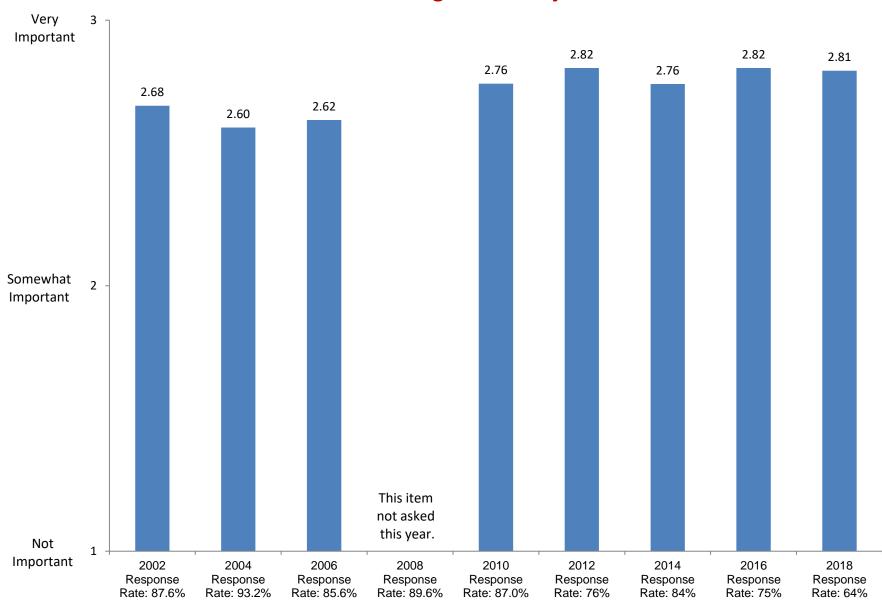

## To gain a general education and appreciation of ideas

2002

Response

Rate: 87.6%

2004

Response

Rate: 93.2%

2006

Response

Rate: 85.6%

Not at all

Based on first-year and new transfer student data from the Cooperative Institutional Research Program (CIRP), administed in even Fall Terms during orientation week.

2008

Response

Rate: 89.6%

2010

Response

Rate: 87.0%

2012

Response

Rate: 76%

2014

Response

Rate: 84%

2016

Response

Rate: 75%

2018

Response

Rate: 64%