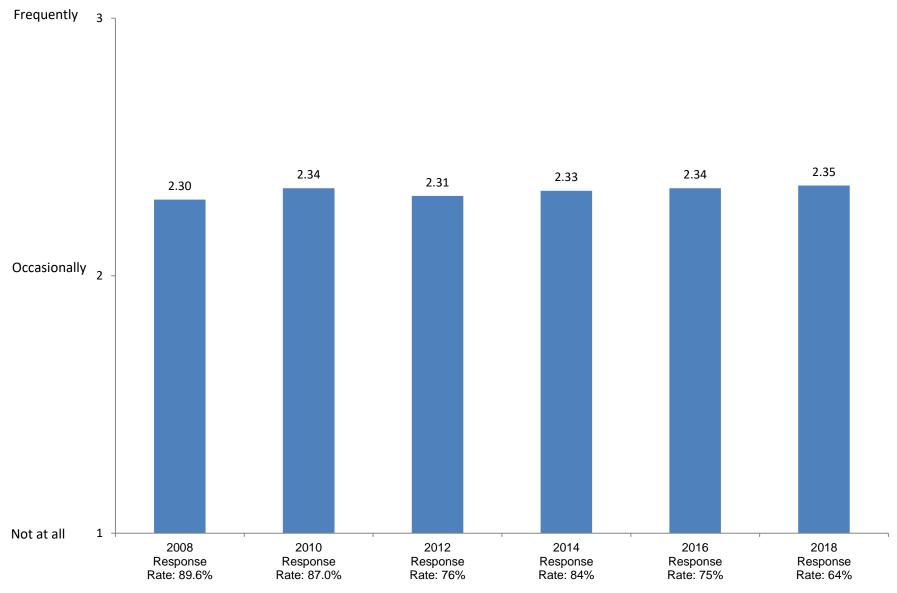

#### Asked a teacher for advice after class

2002

Response

Rate: 87.6%

2004

Response

Rate: 93.2%

2006

Response

Rate: 85.6%

Not at all

Based on first-year and new transfer student data from the Cooperative Institutional Research Program (CIRP), administed in even Fall Terms during orientation week.

2008

Response

Rate: 89.6%

2010

Response

Rate: 87.0%

2012

Response

Rate: 76%

2014

Response

Rate: 84%

2016

Response

Rate: 75%

2018

Response

Rate: 64%