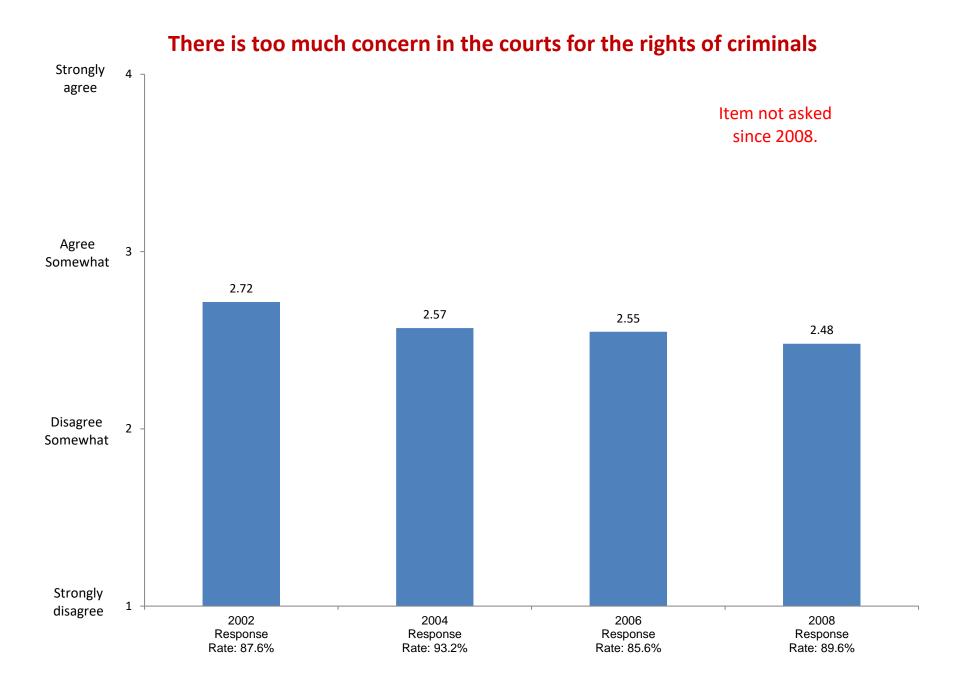

2002

Response

Rate: 87.6%

2004

Response

Rate: 93.2%

2006

Response

Rate: 85.6%

Not at all

Based on first-year and new transfer student data from the Cooperative Institutional Research Program (CIRP), administed in even Fall Terms during orientation week.

2008

Response

Rate: 89.6%