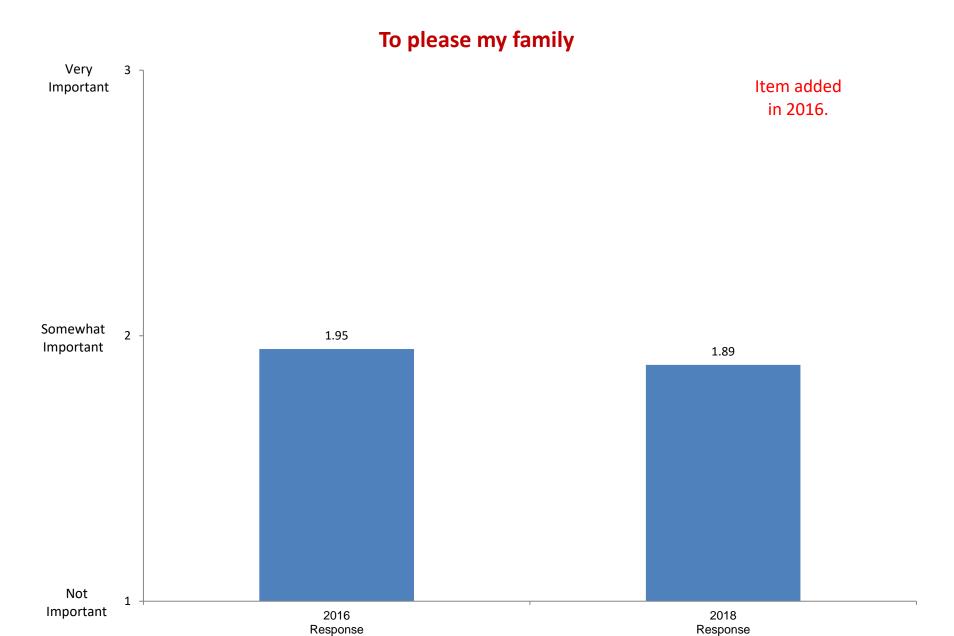

*



## Work with other students on group projects



Item added in 2010.

## Integrate skills and knowledge from different sources and experiences



Item added in 2010.

## Analyze multiple sources of information before coming to a conclusion

























## How would you characterize your political views?



#### To be able to get a better job



## To gain a general education and appreciation of ideas













#### My parents wanted me to go





## Wanted to get away from home



## There was nothing better to do





Not Important



Based on first-year and new transfer student data from the Cooperative Institutional Research Program (CIRP), administed in even Fall Terms during orientation week.

2004 Response Rate: 93.2%

## To improve my reading and study skills





Rate: 64%

Rate: 75%







Item added in 2004.





Rate yourself on each of the following traits as a compared with the average person your age.





Rate yourself on each of the following traits as a compared with the average person your age.











Rate yourself on each of the following traits as a compared with the average person your age.









Rate yourself on each of the following traits as a compared with the average person your age.





















Rate yourself on each of the following traits as a compared with the average person your age.

















Item added in 2008.



Item added in 2008.











### Wealthy people should pay a larger share of taxes than they do now



### Affirmative action in college admissions should be abolished