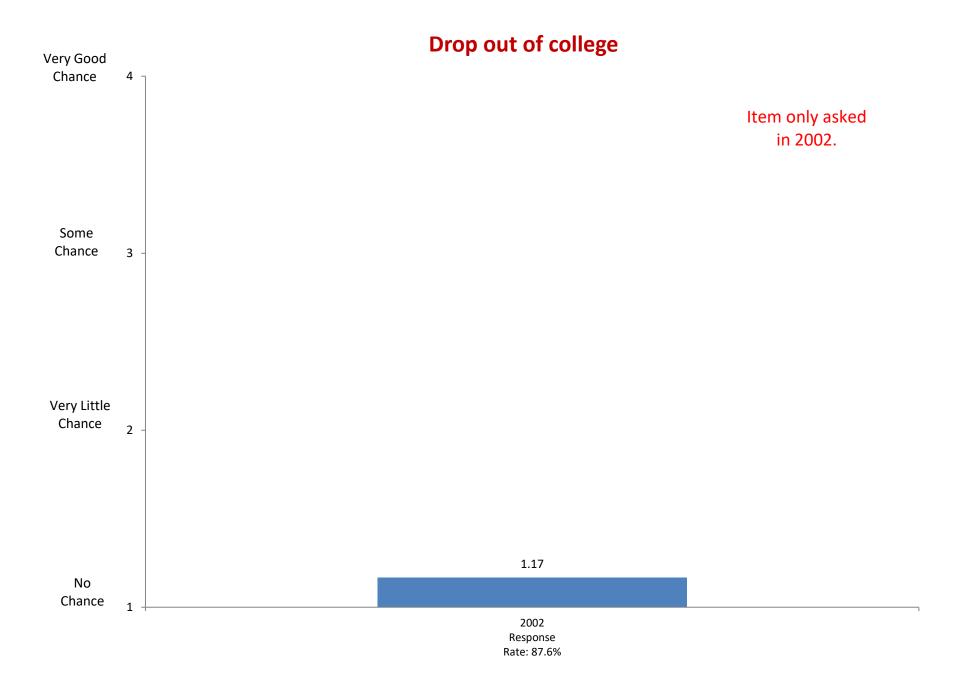

12

Response

Rate: 76%

2014

Response

Rate: 84%

2016

Response

Rate: 75%

2018

Response

Rate: 64%







Not Important

2002

Response

Rate: 87.6%

2004

Response

Rate: 93.2%

2006

Response

Rate: 85.6%



Based on first-year and new transfer student data from the Cooperative Institutional Research Program (CIRP), administed in even Fall Terms during orientation week.

2008

Response

Rate: 89.6%

2010

Response

Rate: 87.0%

2012

Response

Rate: 76%

2014

Response

Rate: 84%

2016

Response

Rate: 75%

2018

Response

Rate: 64%





















## Becoming involved in programs to clean up the environment













































Item added in 2006.





















Item added in 2008.



Item added in 2008.



Item added in 2008.





























## Being honest in my relationships with others