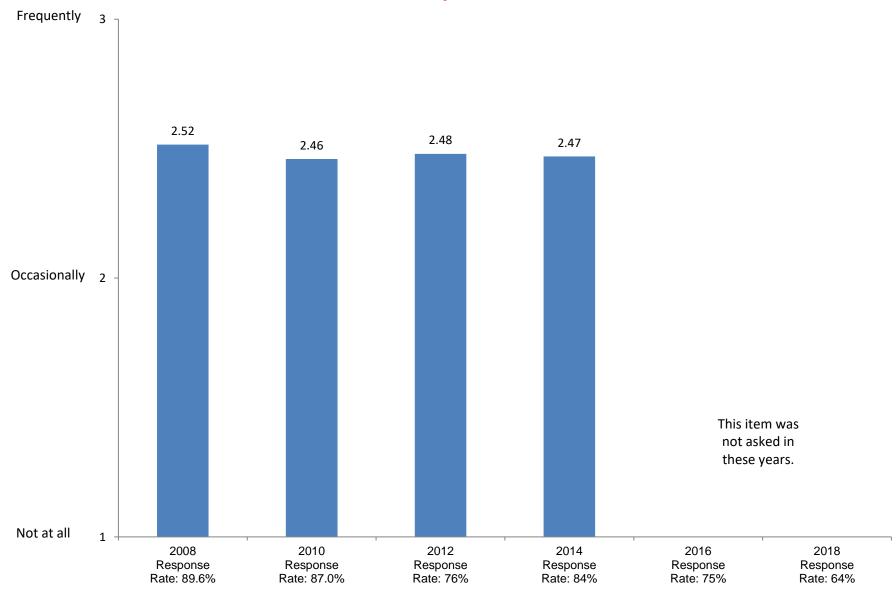

#### Used the Internet for research or homework

2002

Response

Rate: 87.6%

2004

Response

Rate: 93.2%

2006

Response

Rate: 85.6%

Not at all

Based on first-year and new transfer student data from the Cooperative Institutional Research Program (CIRP), administed in even Fall Terms during orientation week.

2008

Response

Rate: 89.6%

2010

Response

Rate: 87.0%

2012

Response

Rate: 76%

2014

Response

Rate: 84%

2016

Response

Rate: 75%

2018

Response

Rate: 64%