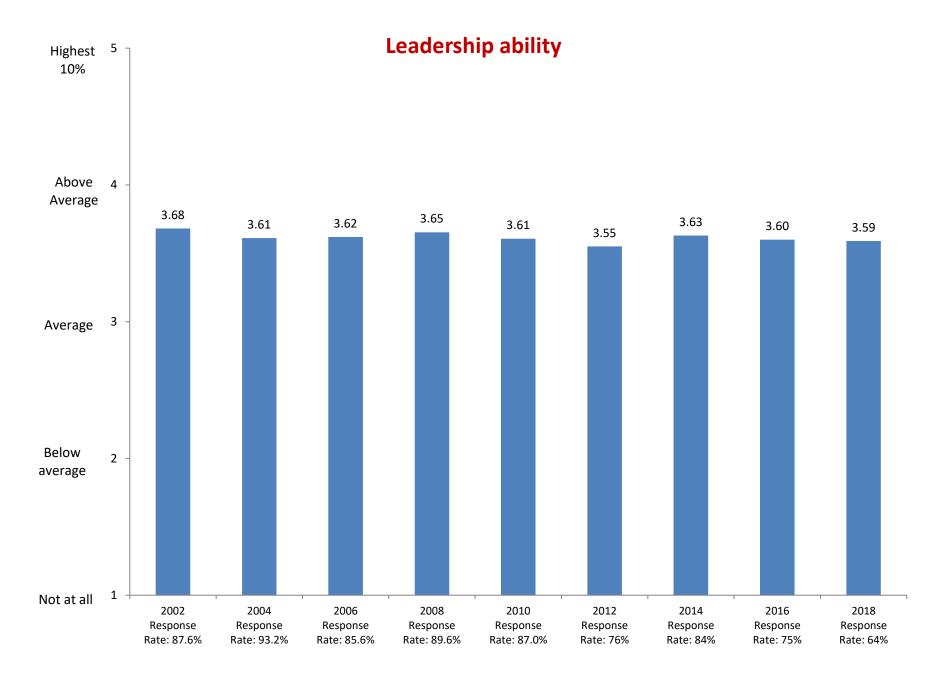

2002

Response

Rate: 87.6%

2004

Response

Rate: 93.2%

2006

Response

Rate: 85.6%

Not at all

Based on first-year and new transfer student data from the Cooperative Institutional Research Program (CIRP), administed in even Fall Terms during orientation week.

2008

Response

Rate: 89.6%

2010

Response

Rate: 87.0%

2012

Response

Rate: 76%

2014

Response

Rate: 84%

2016

Response

Rate: 75%

2018

Response

Rate: 64%