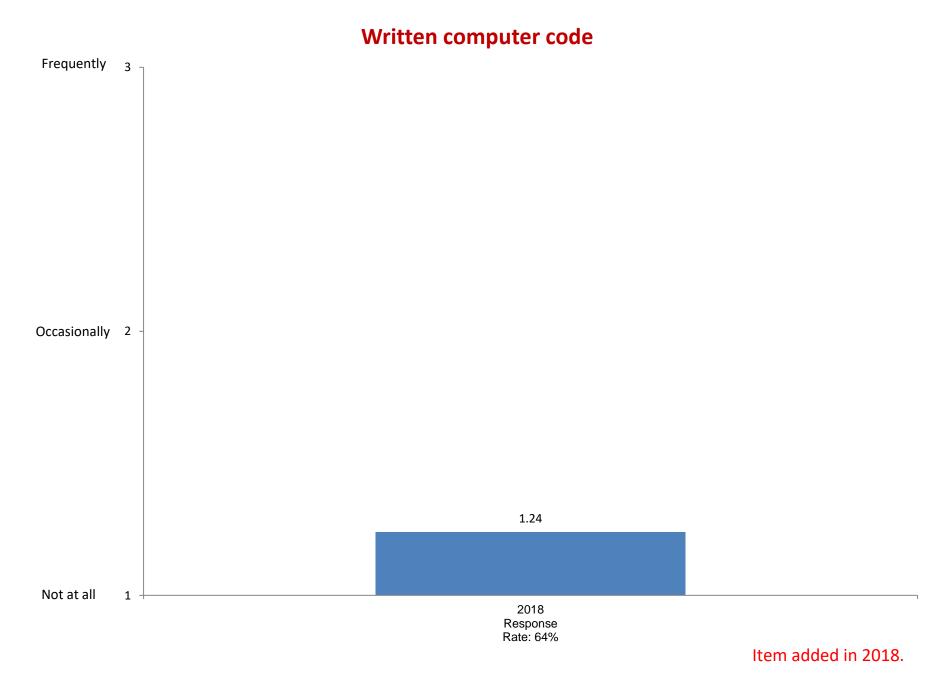

even Fall Terms during orientation week.

2008

Response

Rate: 89.6%

2010

Response

Rate: 87.0%

2012

Response

Rate: 76%

2014

Response

Rate: 84%

2016

Response

Rate: 75%

2018

Response

Rate: 64%



























#### Asked a teacher for advice after class



#### Voted in a student election



# Socialized with someone of another racial/ethnic group





#### Used the Internet for research or homework



#### Performed community service as a part of the class

















#### Worked on a local, state, or national political campaign



Item added in 2004.

# **Skipped school/class**



Item added in 2010



# Helped raise money for a cause or campaign



Item added in 2010.





Item added in 2010.

# Failed to complete homework on time



Item added in 2010.



















## Used the Internet to read news sites













# **Used a personal computer**































Item added in 2014.



Item added in 2014.

















# Ask questions in class



Item added in 2008.

# Support your opinions with a logical argument



Item added in 2008.

# Seek solutions to problems and explain them to others



Item added in 2008.



Item added in 2008.

## Evaluate the quality or reliability of information you received



Item added in 2008.

## Take a risk because you feel you have more to gain



Item added in 2008.

## Seek alternative solutions to a problem



Item added in 2008.

## Look up scientific research articles and resources



Item added in 2008.

#### Explore topics on your own, even though it was not required for a