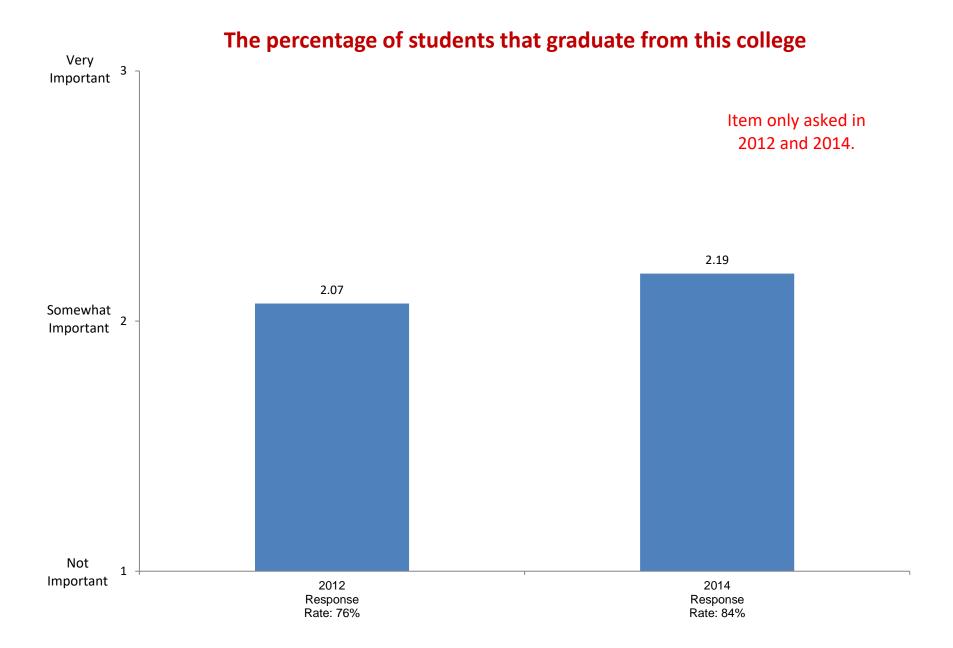

rger share of taxes than they do now



### Affirmative action in college admissions should be abolished





















## It is important to have laws prohibiting homosexual relationships









Item added in 2006.



Item added in 2004.

### Colleges should prohibit racist/sexist speech on campus



















# Women should receive the same salary opportunities for advancement as men in comparable positions.



#### The United States should intervene in the wars of other countries.













### This college has a very good academic reputation







## The cost of attending this college



Item added in 2004.











Item added in 2006.



Item added in 2004.











## I was admitted through an Early Action or Early Decision program







Item added in 2004.















## **Studying/Homework**

















## Participating in student clubs/groups































Not Important

2002

Response

Rate: 87.6%

2004

Response

Rate: 93.2%

2006

Response

Rate: 85.6%



Based on first-year and new transfer student data from the Cooperative Institutional Research Program (CIRP), administed in even Fall Terms during orientation week.

2008

Response

Rate: 89.6%

2010

Response

Rate: 87.0%

2012

Response

Rate: 76%

2014

Response

Rate: 84%

2016

Response

Rate: 75%

2018

Response

Rate: 64%







Not Important

2002

Response

Rate: 87.6%

2004

Response

Rate: 93.2%

2006

Response

Rate: 85.6%



Based on first-year and new transfer student data from the Cooperative Institutional Research Program (CIRP), administed in even