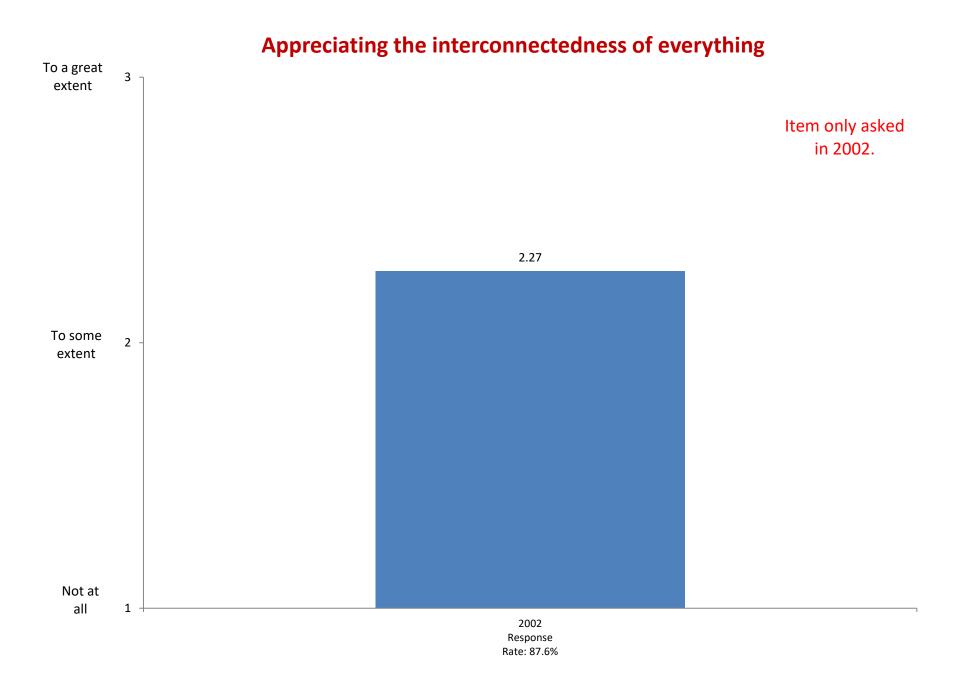

sponse

Rate: 76%

2014

Response

Rate: 84%

2016

Response

Rate: 75%

2018

Response

Rate: 64%







Not Important

2002

Response

Rate: 87.6%

2004

Response

Rate: 93.2%

2006

Response

Rate: 85.6%



Based on first-year and new transfer student data from the Cooperative Institutional Research Program (CIRP), administed in even Fall Terms during orientation week.

2008

Response

Rate: 89.6%

2010

Response

Rate: 87.0%

2012

Response

Rate: 76%

2014

Response

Rate: 84%

2016

Response

Rate: 75%

2018

Response

Rate: 64%





















## Becoming involved in programs to clean up the environment













































Item added in 2006.





















Item added in 2008.



Item added in 2008.



Item added in 2008.





























## Being honest in my relationships with others