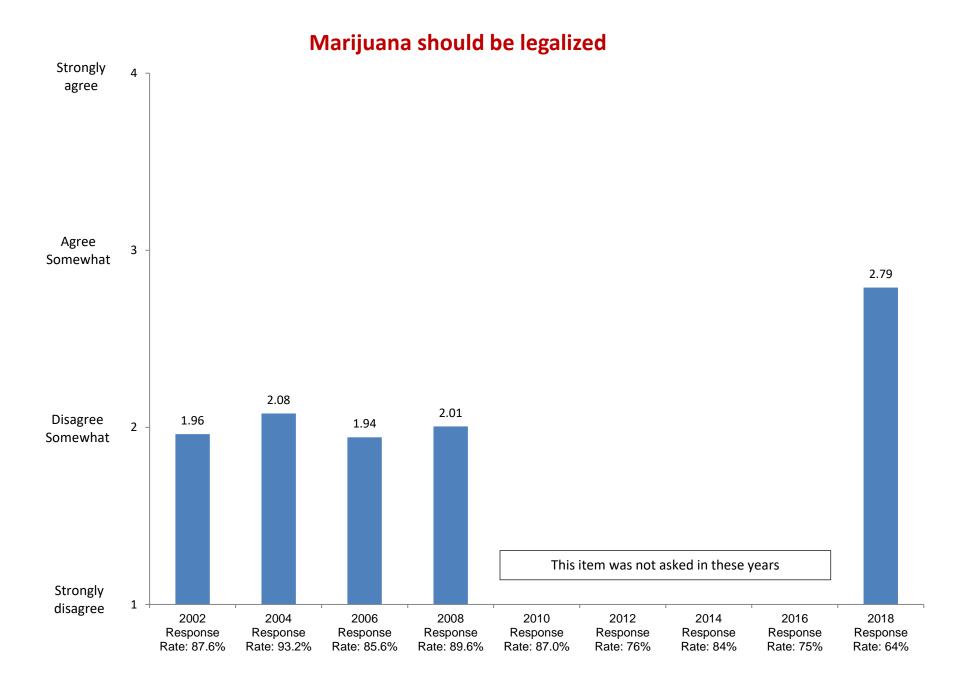

2002

Response

Rate: 87.6%

2004

Response

Rate: 93.2%

2006

Response

Rate: 85.6%

Not at all

Based on first-year and new transfer student data from the Cooperative Institutional Research Program (CIRP), administed in even Fall Terms during orientation week.

2008

Response

Rate: 89.6%

2010

Response

Rate: 87.0%

2012

Response

Rate: 76%

2014

Response

Rate: 84%

2016

Response

Rate: 75%

2018

Response

Rate: 64%