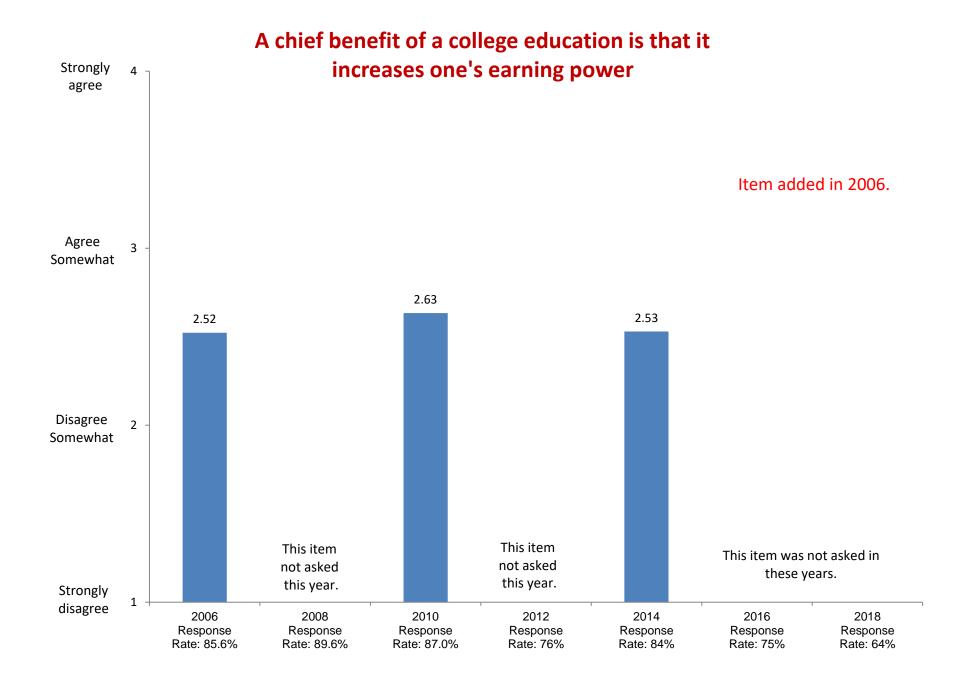

2002

Response

Rate: 87.6%

2004

Response

Rate: 93.2%

2006

Response

Rate: 85.6%

Not at all

Based on first-year and new transfer student data from the Cooperative Institutional Research Program (CIRP), administed in even Fall Terms during orientation week.

2008

Response

Rate: 89.6%

2010

Response

Rate: 87.0%

2012

Response

Rate: 76%

2014

Response

Rate: 84%

2016

Response

Rate: 75%

2018

Response

Rate: 64%