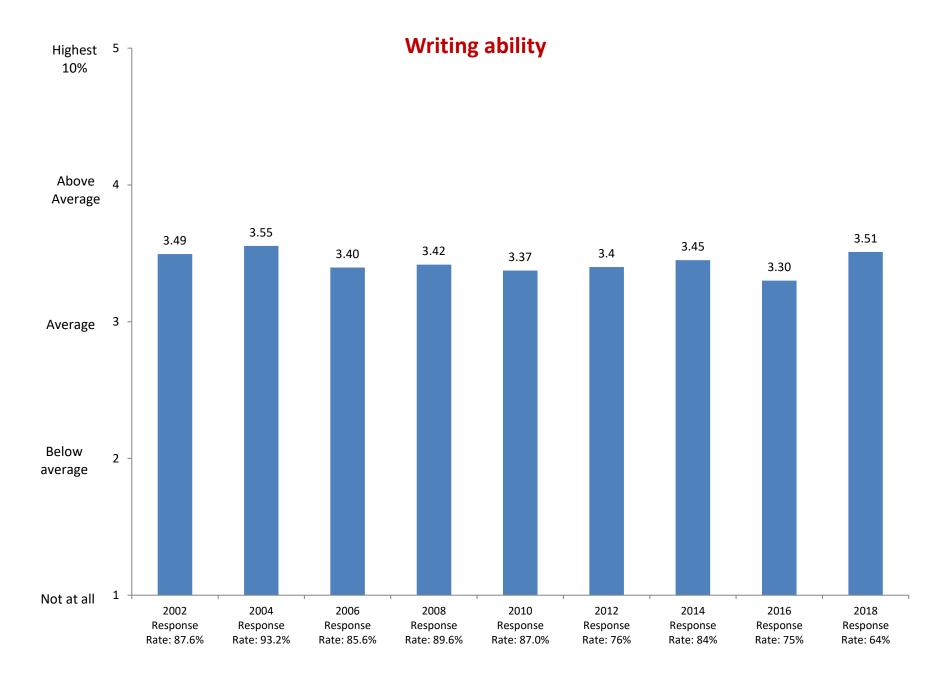

2002

Response

Rate: 87.6%

2004

Response

Rate: 93.2%

2006

Response

Rate: 85.6%

Not at all

Based on first-year and new transfer student data from the Cooperative Institutional Research Program (CIRP), administed in even Fall Terms during orientation week.

2008

Response

Rate: 89.6%

2010

Response

Rate: 87.0%

2012

Response

Rate: 76%

2014

Response

Rate: 84%

2016

Response

Rate: 75%

2018

Response

Rate: 64%