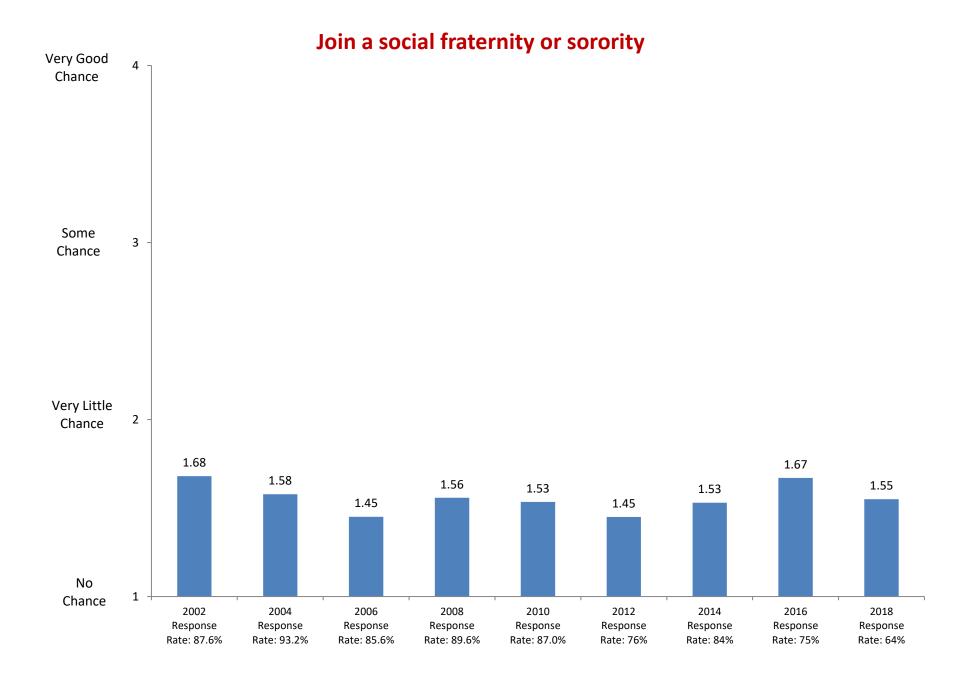

2002

Response

Rate: 87.6%

2004

Response

Rate: 93.2%

2006

Response

Rate: 85.6%

Not at all

Based on first-year and new transfer student data from the Cooperative Institutional Research Program (CIRP), administed in even Fall Terms during orientation week.

2008

Response

Rate: 89.6%

2010

Response

Rate: 87.0%

2012

Response

Rate: 76%

2014

Response

Rate: 84%

2016

Response

Rate: 75%

2018

Response

Rate: 64%