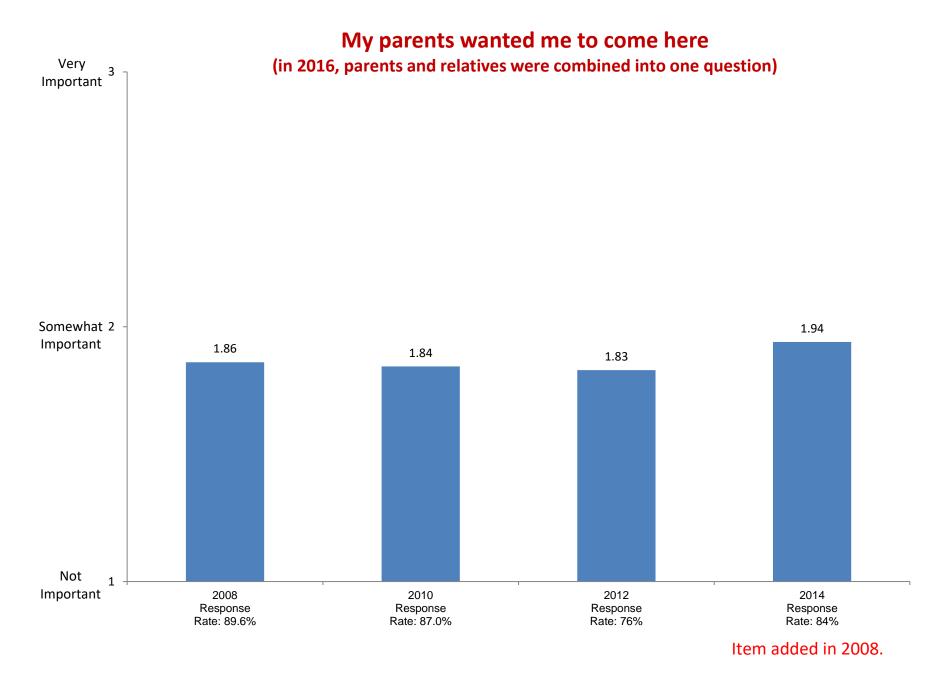

2002

Response

Rate: 87.6%

2004

Response

Rate: 93.2%

2006

Response

Rate: 85.6%

Not at all

Based on first-year and new transfer student data from the Cooperative Institutional Research Program (CIRP), administed in even Fall Terms during orientation week.

2008

Response

Rate: 89.6%

2010

Response

Rate: 87.0%

2012

Response

Rate: 76%

2014

Response

Rate: 84%

2016

Response

Rate: 75%

2018

Response

Rate: 64%