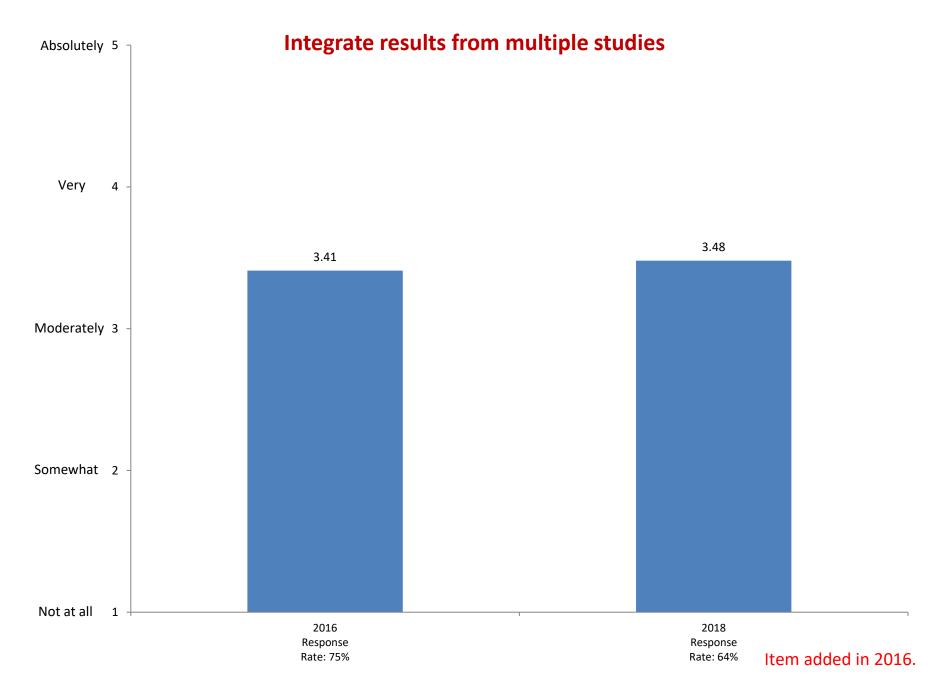

## Integrate skills and knowledge from different sources and experiences

Item added in 2010.