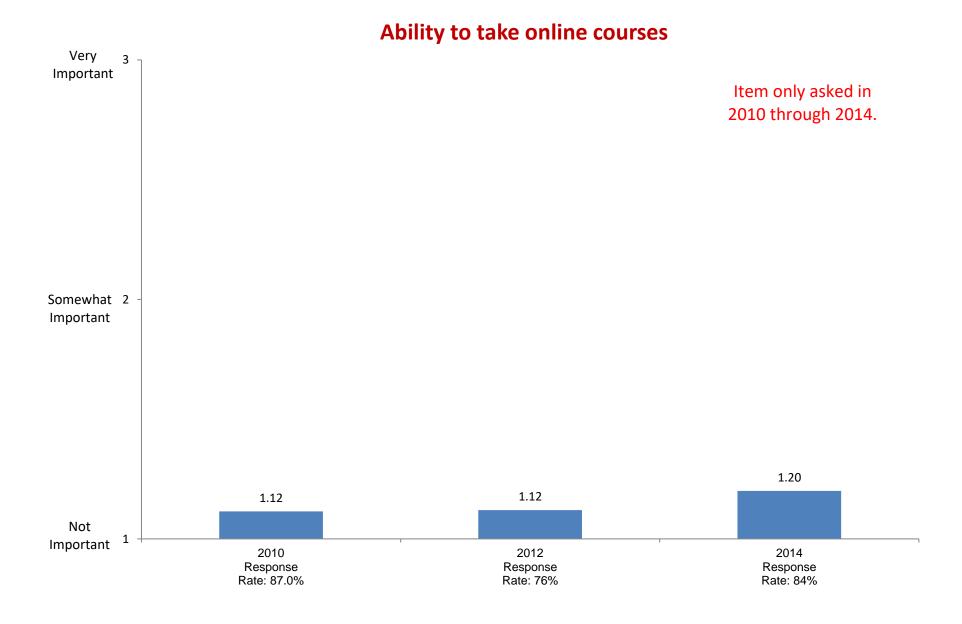

larger share of taxes than they do now



### Affirmative action in college admissions should be abolished





















## It is important to have laws prohibiting homosexual relationships









Item added in 2006.



Item added in 2004.

### Colleges should prohibit racist/sexist speech on campus



















# Women should receive the same salary opportunities for advancement as men in comparable positions.



#### The United States should intervene in the wars of other countries.













### This college has a very good academic reputation







## The cost of attending this college



Item added in 2004.











Item added in 2006.



Item added in 2004.











## I was admitted through an Early Action or Early Decision program







Item added in 2004.















## **Studying/Homework**

















## Participating in student clubs/groups































Not Important

2002

Response

Rate: 87.6%

2004

Response

Rate: 93.2%

2006

Response

Rate: 85.6%



Based on first-year and new transfer student data from the Cooperative Institutional Research Program (CIRP), administed in even Fall Terms during orientation week.

2008

Response

Rate: 89.6%

2010

Response

Rate: 87.0%

2012

Response

Rate: 76%

2014

Response

Rate: 84%

2016

Response

Rate: 75%

2018

Response

Rate: 64%







Not Important

2002

Response

Rate: 87.6%

2004

Response

Rate: 93.2%

2006

Response

Rate: 85.6%



Based on first-year and new transfer student data from the Cooperative Institutional Research Program (CIRP), administed in ev