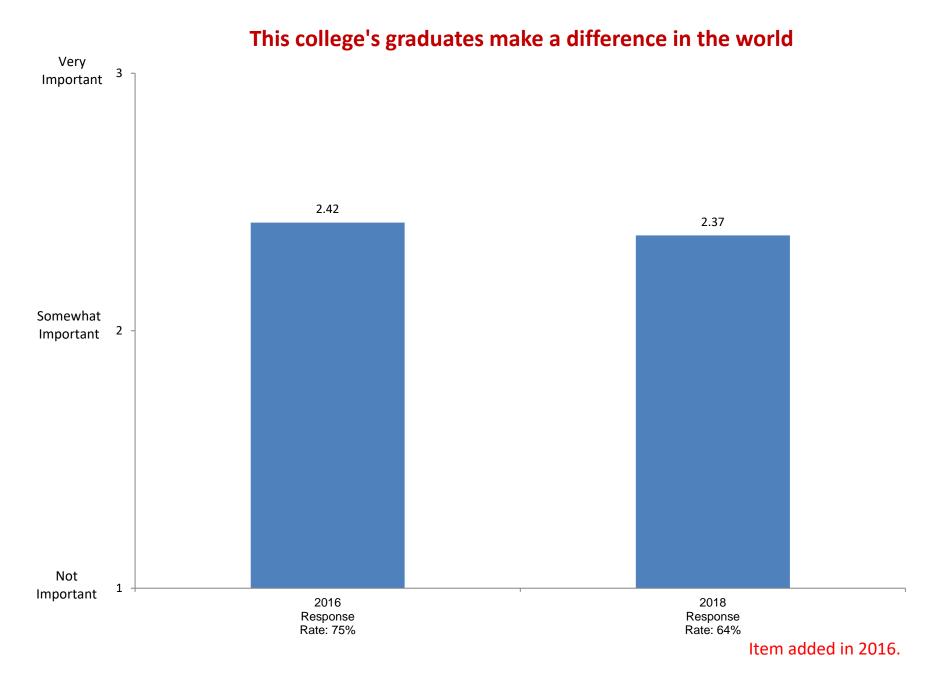

2002

Response

Rate: 87.6%

2004

Response

Rate: 93.2%

2006

Response

Rate: 85.6%

Not at all

Based on first-year and new transfer student data from the Cooperative Institutional Research Program (CIRP), administed in even Fall Terms during orientation week.

2008

Response

Rate: 89.6%

2010

Response

Rate: 87.0%

2012

Response

Rate: 76%

2014

Response

Rate: 84%

2016

Response

Rate: 75%

2018

Response

Rate: 64%