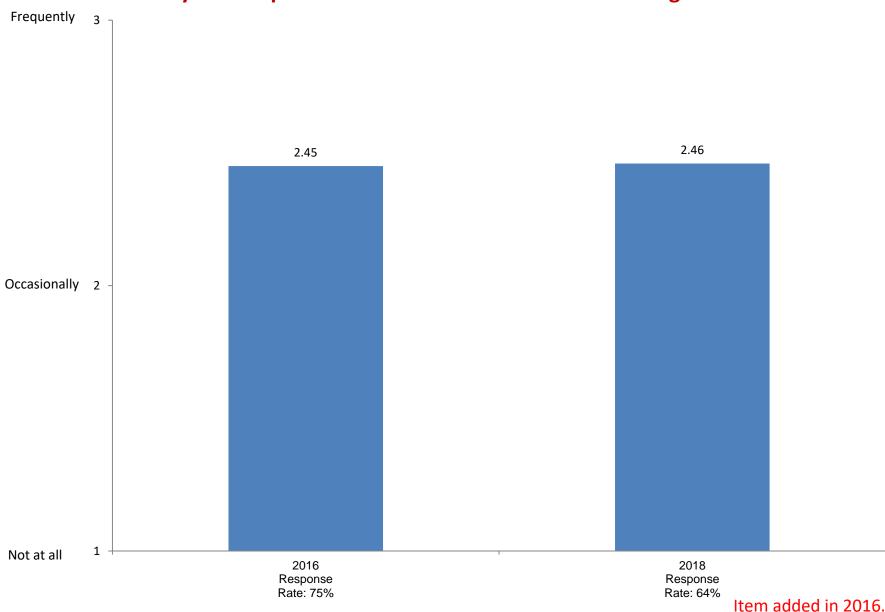

reliability of information you received



Item added in 2008.

## Take a risk because you feel you have more to gain



Item added in 2008.

## Seek alternative solutions to a problem



Item added in 2008.

## Look up scientific research articles and resources



Item added in 2008.

#### Explore topics on your own, even though it was not required for a class



Item added in 2008.

## Accept mistakes as part of the learning process



Item added in 2008.

## Seek feedback on your academic work



Item added in 2008.

# **Take notes during class**



## Work with other students on group projects



Item added in 2010.

## Integrate skills and knowledge from different sources and experiences



Item added in 2010.

## Analyze multiple sources of information before coming to a conclusion

























## How would you characterize your political views?



#### To be able to get a better job



## To gain a general education and appreciation of ideas













#### My parents wanted me to go





## Wanted to get away from home



## There was nothing better to do





Not Important



Based on first-year and new transfer student data from the Cooperative Institutional Research Program (CIRP), administed in even Fall Terms during orientation week.

2004 Response Rate: 93.2%

## To improve my reading and study skills





Rate: 64%

Rate: 75%







Item added in 2004.





Rate yourself on each of the following traits as a compared with the average person your age.





Rate yourself on each of the following traits as a compared with the average person your age