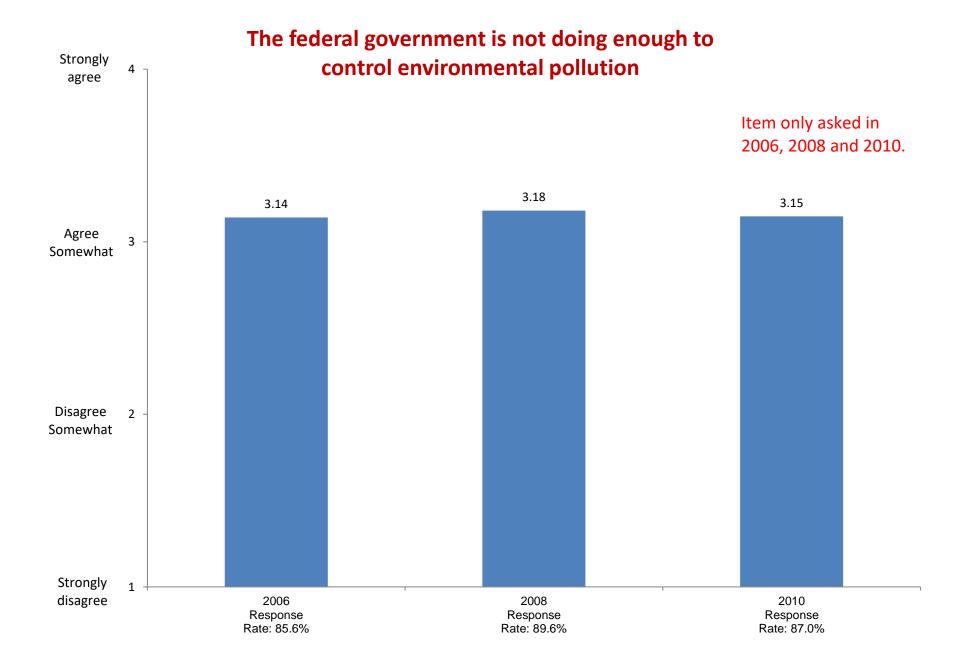

y skills





Rate: 64%

Rate: 75%







Item added in 2004.





Rate yourself on each of the following traits as a compared with the average person your age.





Rate yourself on each of the following traits as a compared with the average person your age.











Rate yourself on each of the following traits as a compared with the average person your age.









Rate yourself on each of the following traits as a compared with the average person your age.





















Rate yourself on each of the following traits as a compared with the average person your age.

















Item added in 2008.



Item added in 2008.











### Wealthy people should pay a larger share of taxes than they do now



### Affirmative action in college admissions should be abolished





















## It is important to have laws prohibiting homosexual relationships









Item added in 2006.



Item added in 2004.

### Colleges should prohibit racist/sexist speech on campus



















# Women should receive the same salary opportunities for advancement as men in comparable positions.



#### The United States should intervene in the wars of other countries.













### This college has a very good academic reputation







## The cost of attending this college



Item added in 2004.











Item added in 2006.



Item added in 2004.











## I was admitted through an Early Action or Early Decision program







Item added in 2004.















## **Studying/Homework**

















## Participating in student clubs/groups