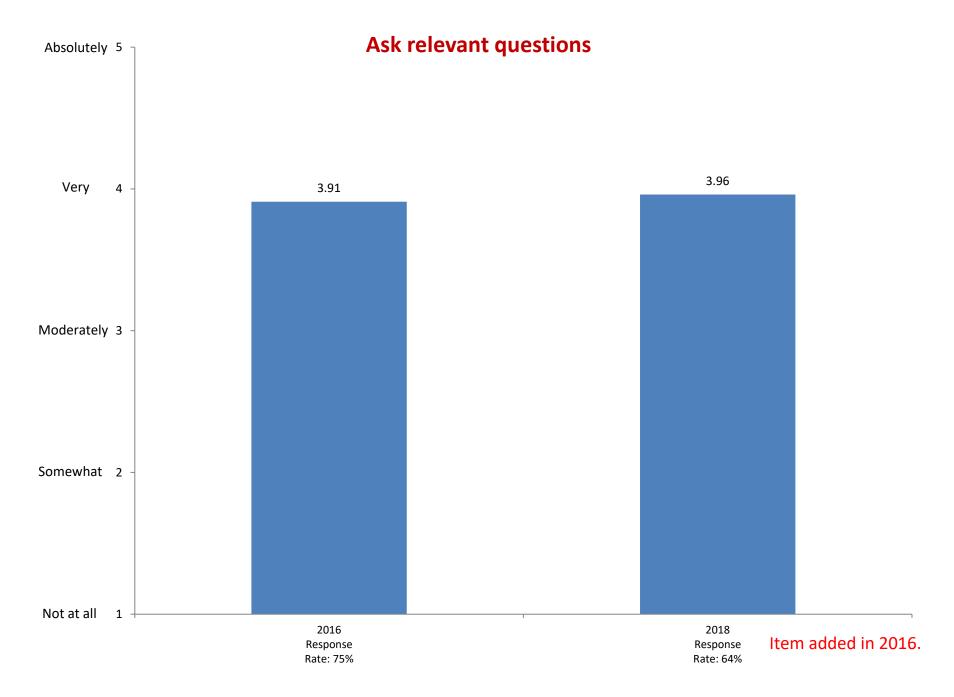

nformation you received



Item added in 2008.

## Take a risk because you feel you have more to gain



Item added in 2008.

## Seek alternative solutions to a problem



Item added in 2008.

## Look up scientific research articles and resources



Item added in 2008.

#### Explore topics on your own, even though it was not required for a class



Item added in 2008.

## Accept mistakes as part of the learning process



Item added in 2008.

## Seek feedback on your academic work



Item added in 2008.

# **Take notes during class**



## Work with other students on group projects



Item added in 2010.

## Integrate skills and knowledge from different sources and experiences



Item added in 2010.

## Analyze multiple sources of information before coming to a conclusion

























## How would you characterize your political views?



#### To be able to get a better job



## To gain a general education and appreciation of ideas













#### My parents wanted me to go





## Wanted to get away from home



## There was nothing better to do





Not Important



Based on first-year and new transfer student data from the Cooperative Institutional Research Program (CIRP), administed in even Fall Terms during orientation week.

2004 Response Rate: 93.2%

## To improve my reading and study skills





Rate: 64%

Rate: 75%







Item added in 2004.





Rate yourself on each of the following traits as a compared with the average person your age.





Rate yourself on each of the following traits as a compared with the average person your age.











Rat