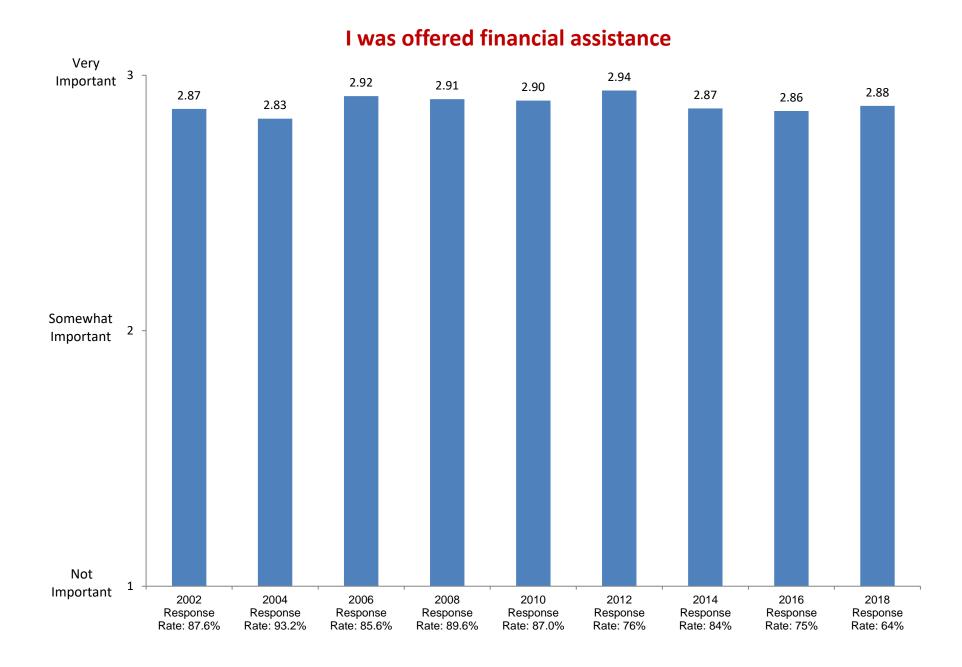

## Participating in student clubs/groups

Not Important

2002

Response

Rate: 87.6%

2004

Response

Rate: 93.2%

2006

Response

Rate: 85.6%

Based on first-year and new transfer student data from the Cooperative Institutional Research Program (CIRP), administed in even Fall Terms during orientation week.

2008

Response

Rate: 89.6%

2010

Response

Rate: 87.0%

2012

Response

Rate: 76%

2014

Response

Rate: 84%

2016

Response

Rate: 75%

2018

Response

Rate: 64%

Not Important