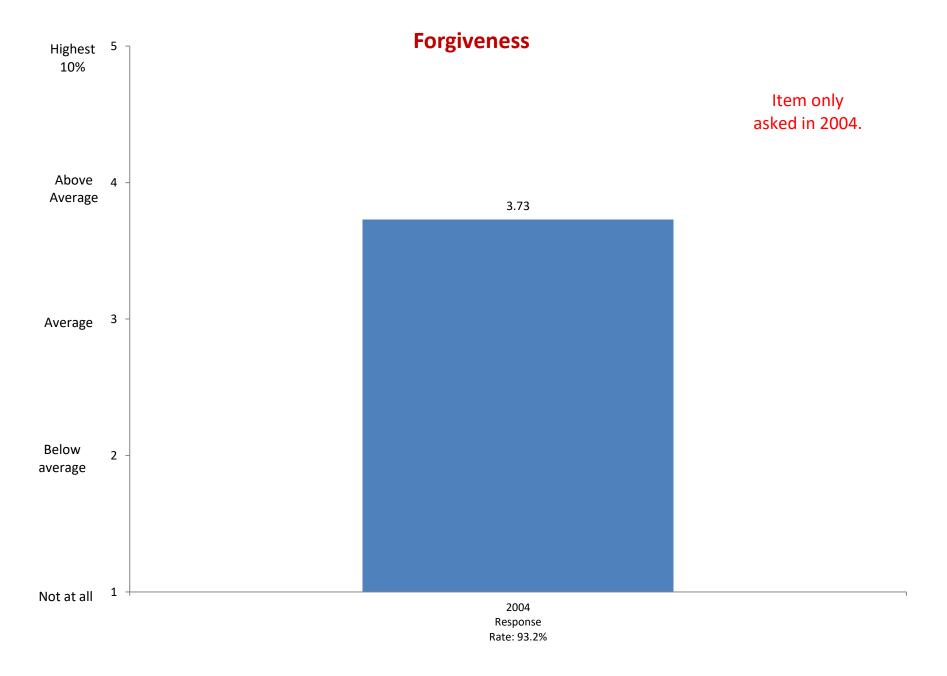

Rate yourself on each of the following traits as a compared with the average person your age.

Rate yourself on each of the following traits as a compared with the average person your age.

Rate yourself on each of the following traits as a compared with the average person your age.