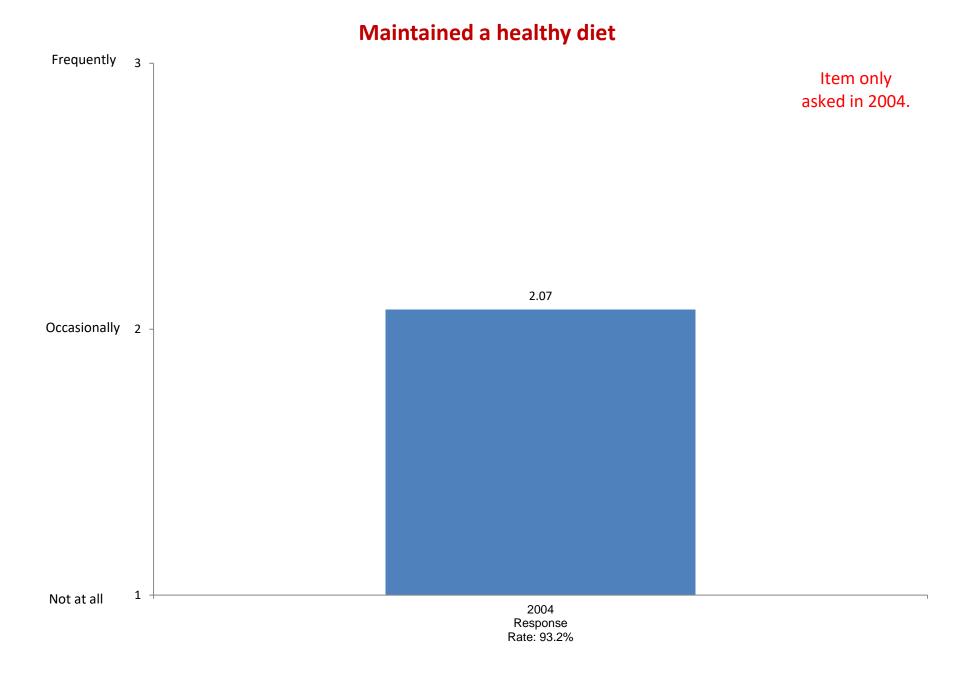

12

Response

Rate: 76%

2014

Response

Rate: 84%

2016

Response

Rate: 75%

2018

Response

Rate: 64%



























#### Asked a teacher for advice after class



#### Voted in a student election



# Socialized with someone of another racial/ethnic group





#### Used the Internet for research or homework



#### Performed community service as a part of the class

















#### Worked on a local, state, or national political campaign



Item added in 2004.

# **Skipped school/class**



Item added in 2010



# Helped raise money for a cause or campaign



Item added in 2010.





Item added in 2010.

# Failed to complete homework on time



Item added in 2010.



















## Used the Internet to read news sites













# **Used a personal computer**































Item added in 2014.



Item added in 2014.

















# Ask questions in class



Item added in 2008.

# Support your opinions with a logical argument



Item added in 2008.

# Seek solutions to problems and explain them to others



Item added in 2008.



Item added in 2008.

## Evaluate the quality or reliability of information you received



Item added in 2008.

## Take a risk because you feel you have more to gain



Item added in 2008.

## Seek alternative solutions to a problem



Item added in 2008.

## Look up scientific research articles and resources



Item added in 2008.

#### Explore topics on your own, even though it was not required for a class



Item added in 2008.

## Accept mistakes as part of the learning process



Item added in 2008.