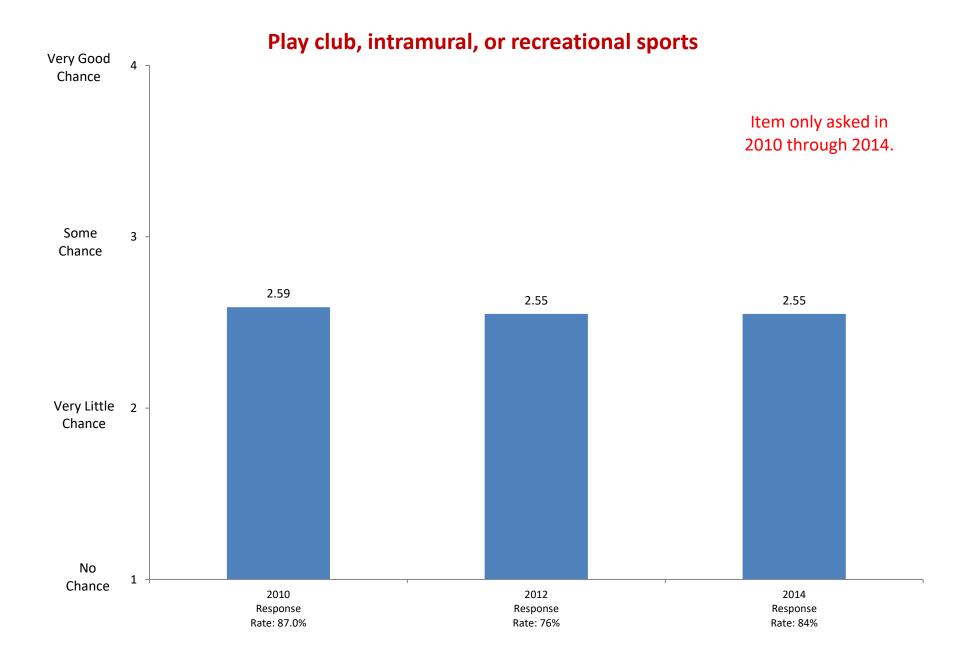

h Program (CIRP), administed in even Fall Terms during orientation week.

2008

Response

Rate: 89.6%

2010

Response

Rate: 87.0%

2012

Response

Rate: 76%

2014

Response

Rate: 84%

2016

Response

Rate: 75%

2018

Response

Rate: 64%







Not Important

2002

Response

Rate: 87.6%

2004

Response

Rate: 93.2%

2006

Response

Rate: 85.6%



Based on first-year and new transfer student data from the Cooperative Institutional Research Program (CIRP), administed in even Fall Terms during orientation week.

2008

Response

Rate: 89.6%

2010

Response

Rate: 87.0%

2012

Response

Rate: 76%

2014

Response

Rate: 84%

2016

Response

Rate: 75%

2018

Response

Rate: 64%





















## Becoming involved in programs to clean up the environment













































Item added in 2006.





















Item added in 2008.



Item added in 2008.



Item added in 2008.





























## Being honest in my relationships with others