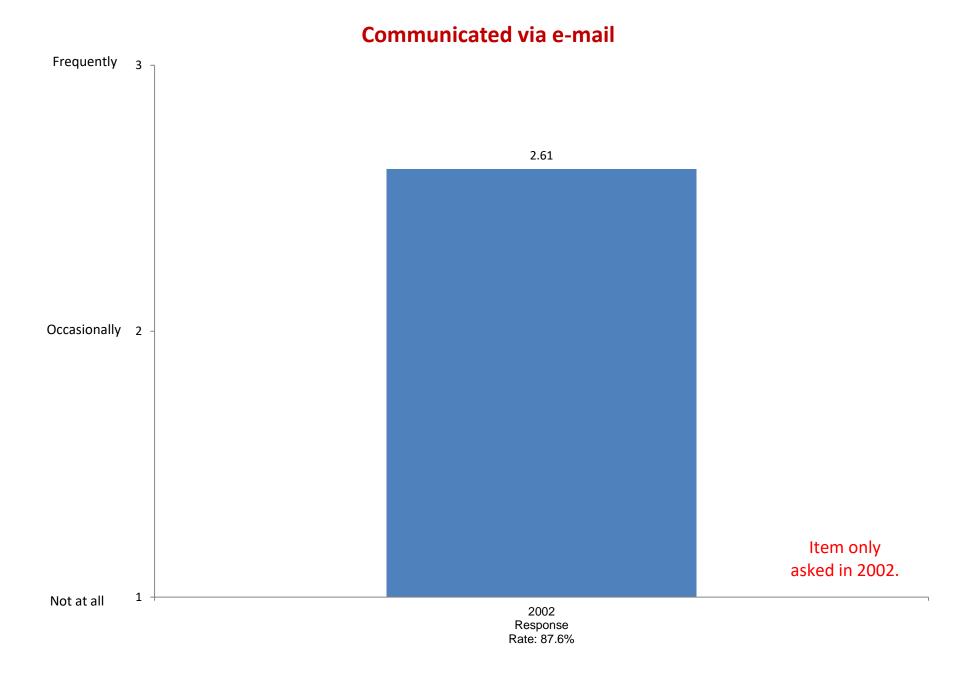

n Fall Terms during orientation week.

2008

Response

Rate: 89.6%

2010

Response

Rate: 87.0%

2012

Response

Rate: 76%

2014

Response

Rate: 84%

2016

Response

Rate: 75%

2018

Response

Rate: 64%



























#### Asked a teacher for advice after class



#### Voted in a student election



# Socialized with someone of another racial/ethnic group





#### Used the Internet for research or homework



#### Performed community service as a part of the class

















#### Worked on a local, state, or national political campaign



Item added in 2004.

# **Skipped school/class**



Item added in 2010



# Helped raise money for a cause or campaign



Item added in 2010.





Item added in 2010.

# Failed to complete homework on time



Item added in 2010.



















## Used the Internet to read news sites













# **Used a personal computer**































Item added in 2014.



Item added in 2014.

















# Ask questions in class



Item added in 2008.

# Support your opinions with a logical argument



Item added in 2008.

# Seek solutions to problems and explain them to others



Item added in 2008.



Item added in 2008.

## Evaluate the quality or reliability of information you received



Item added in 2008.

## Take a risk because you feel you have more to gain



Item added in 2008.

## Seek alternative solutions to a problem



Item added in 2008.

## Look up scientific research articles and resources



Item added in 2008.

#### Explore topics on your own, even though it was not required for a clas