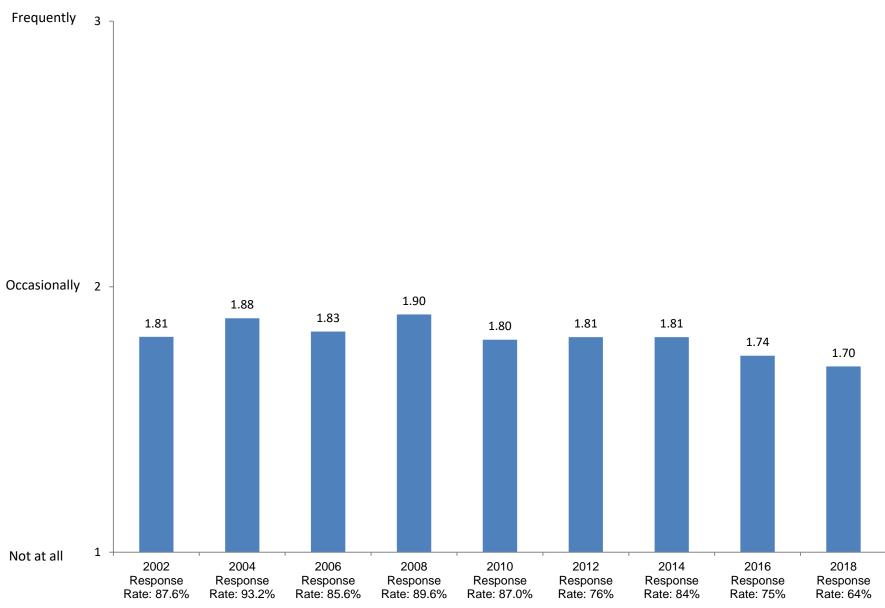

2002

Response

Rate: 87.6%

2004

Response

Rate: 93.2%

2006

Response

Rate: 85.6%

Not at all

Based on first-year and new transfer student data from the Cooperative Institutional Research Program (CIRP), administed in even Fall Terms during orientation week.

2008

Response

Rate: 89.6%

2010

Response

Rate: 87.0%

2012

Response

Rate: 76%

2014

Response

Rate: 84%

2016

Response

Rate: 75%

2018

Response

Rate: 64%