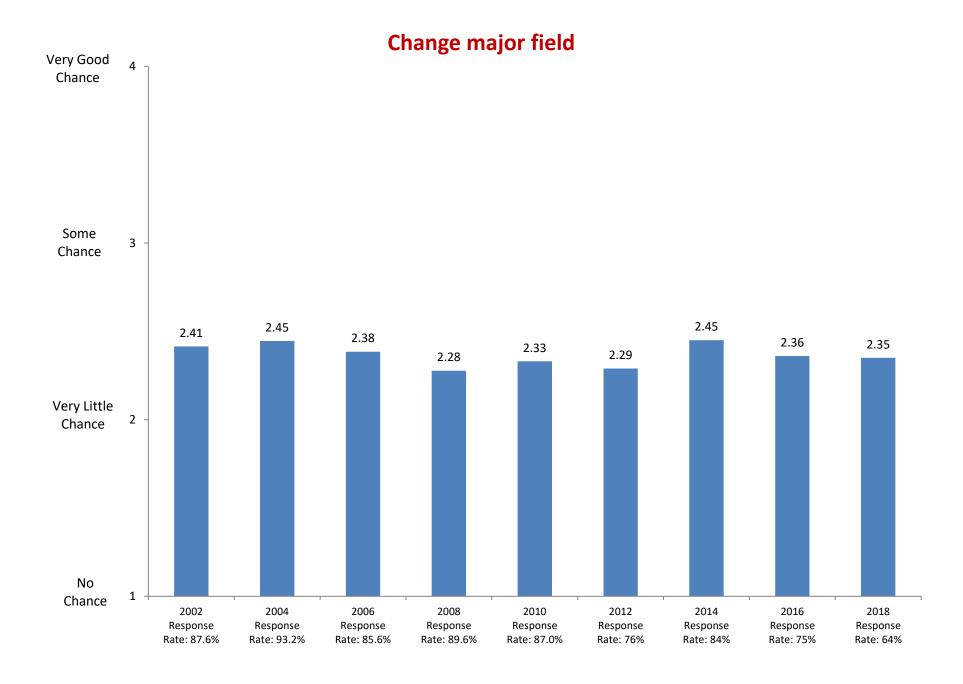

2002

Response

Rate: 87.6%

2004

Response

Rate: 93.2%

2006

Response

Rate: 85.6%

Not at all

Based on first-year and new transfer student data from the Cooperative Institutional Research Program (CIRP), administed in even Fall Terms during orientation week.

2008

Response

Rate: 89.6%

2010

Response

Rate: 87.0%

2012

Response

Rate: 76%

2014

Response

Rate: 84%

2016

Response

Rate: 75%

2018

Response

Rate: 64%