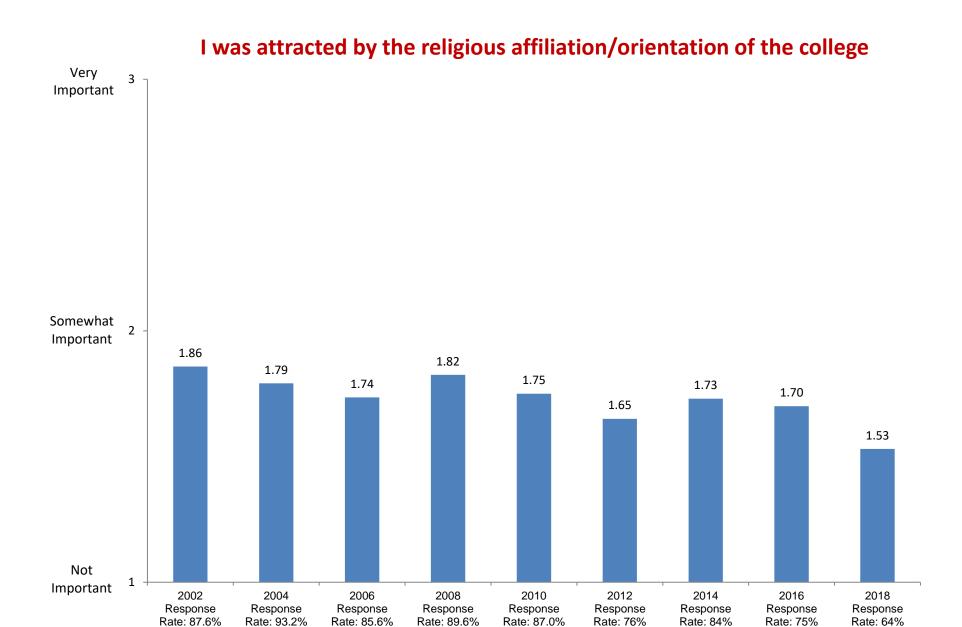

2002

Response

Rate: 87.6%

2004

Response

Rate: 93.2%

2006

Response

Rate: 85.6%

Not at all

Based on first-year and new transfer student data from the Cooperative Institutional Research Program (CIRP), administed in even Fall Terms during orientation week.

2008

Response

Rate: 89.6%

2010

Response

Rate: 87.0%

2012

Response

Rate: 76%

2014

Response

Rate: 84%

2016

Response

Rate: 75%

2018

Response

Rate: 64%