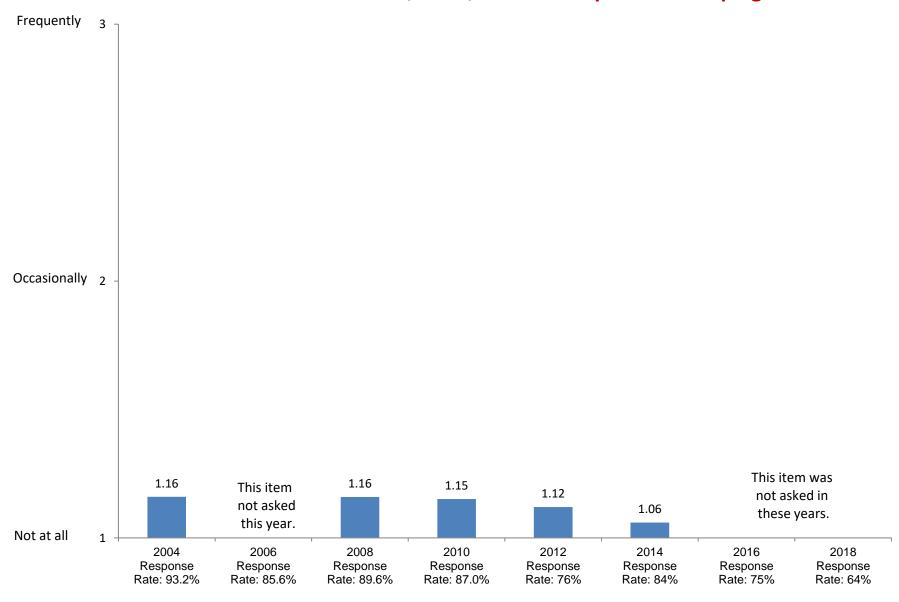

#### Voted in a student election

2002

Response

Rate: 87.6%

2004

Response

Rate: 93.2%

2006

Response

Rate: 85.6%

Not at all

Based on first-year and new transfer student data from the Cooperative Institutional Research Program (CIRP), administed in even Fall Terms during orientation week.

2008

Response

Rate: 89.6%