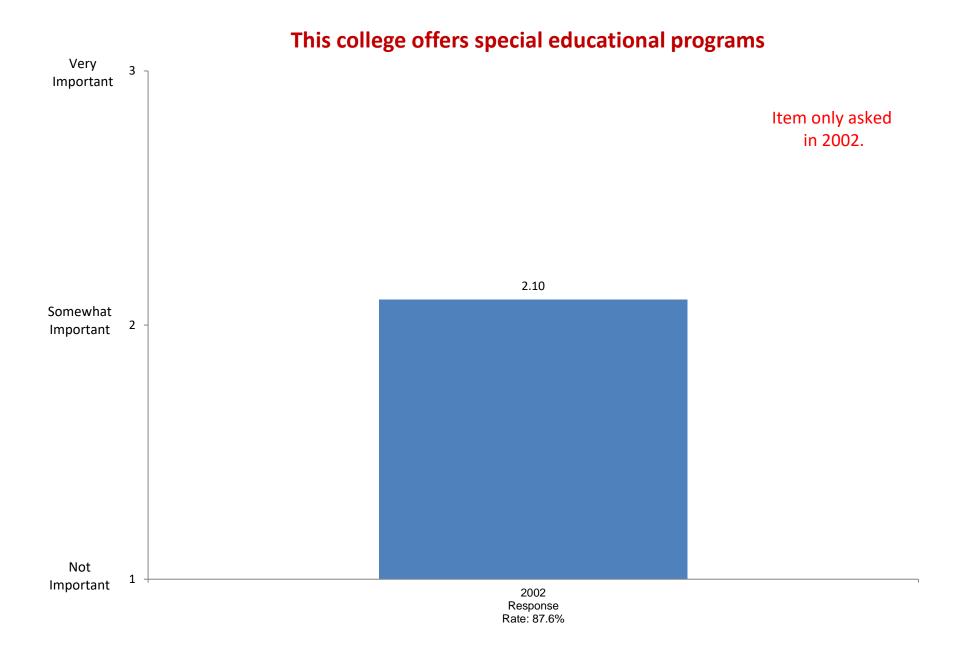

2002

Response

Rate: 87.6%

2004

Response

Rate: 93.2%

2006

Response

Rate: 85.6%

Not at all

Based on first-year and new transfer student data from the Cooperative Institutional Research Program (CIRP), administed in even Fall Terms during orientation week.

2008

Response

Rate: 89.6%