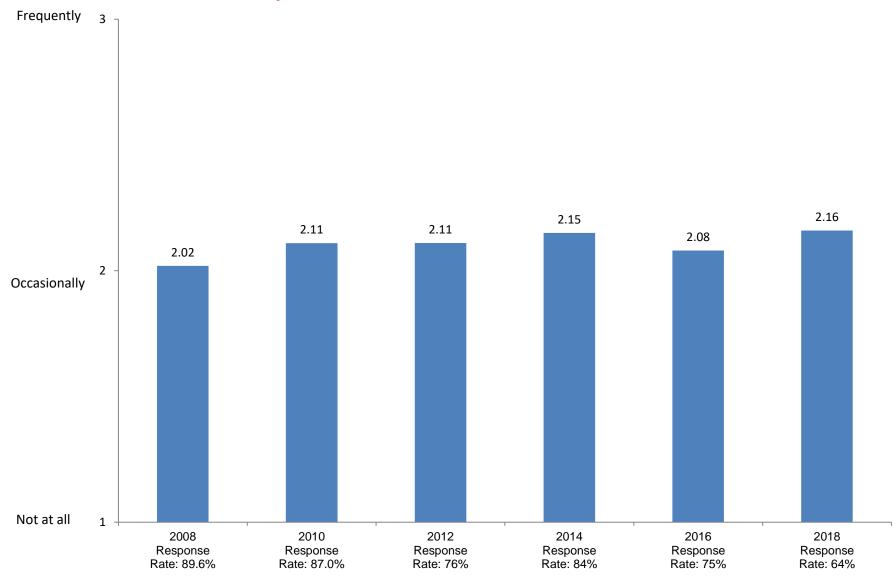

#### Used the Internet for research or homework

2002

Response

Rate: 87.6%

2004

Response

Rate: 93.2%

2006

Response

Rate: 85.6%

Not at all

Based on first-year and new transfer student data from the Cooperative Institutional Research Program (CIRP), administed in even Fall Terms during orientation week.

2008

Response

Rate: 89.6%

2010

Response

Rate: 87.0%

2012

Response

Rate: 76%

2014

Response

Rate: 84%

2016

Response

Rate: 75%

2018

Response

Rate: 64%