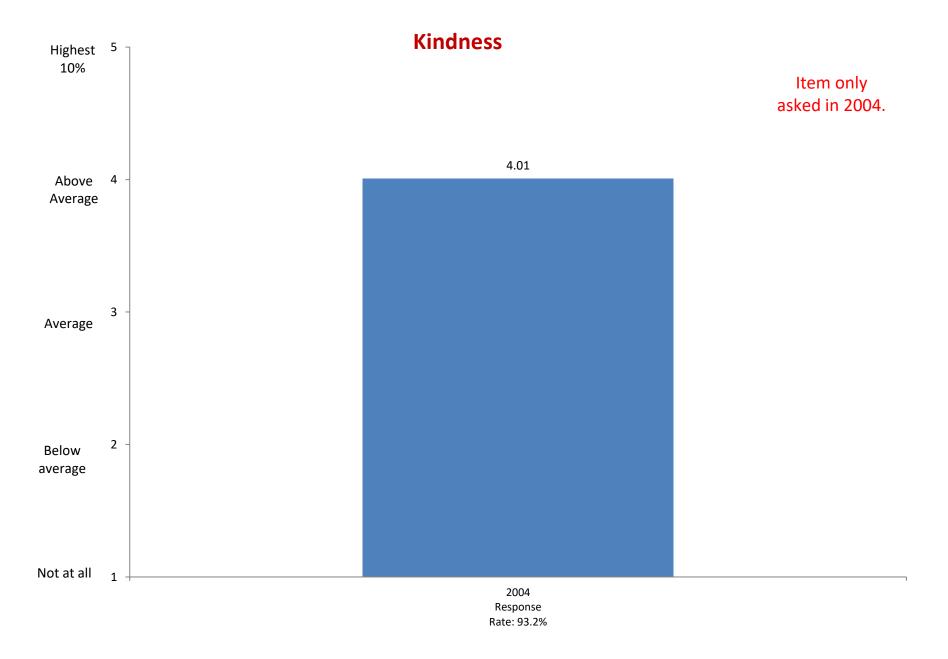

Rate yourself on each of the following traits as a compared with the average person your age.

Rate yourself on each of the following traits as a compared with the average person your age.

Rate yourself on each of the following traits as a compared with the average person your age.