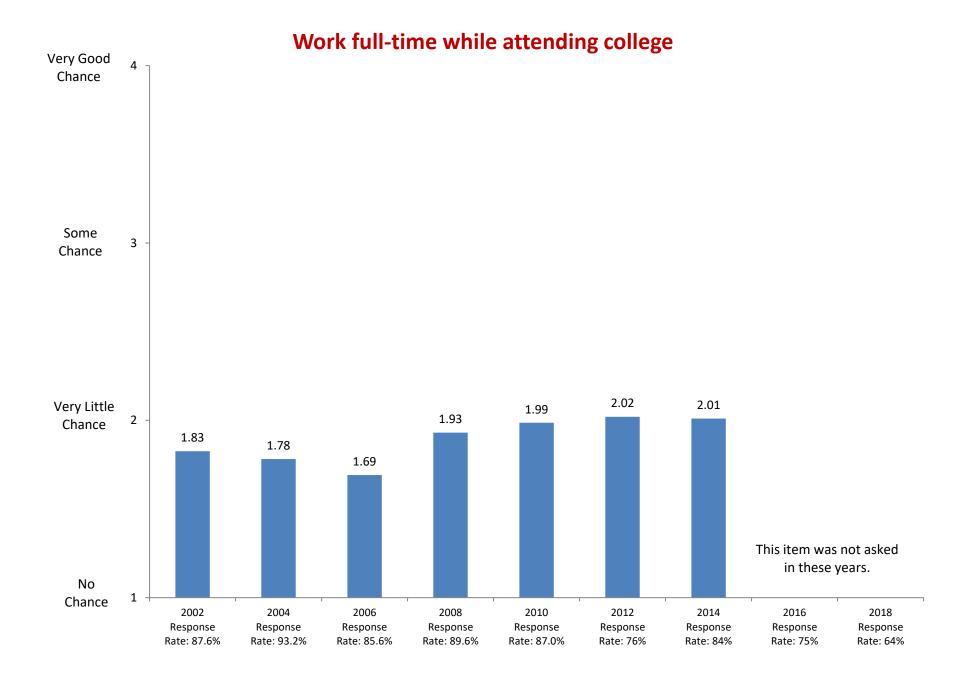

2002

Response

Rate: 87.6%

2004

Response

Rate: 93.2%

2006

Response

Rate: 85.6%

Not at all

Based on first-year and new transfer student data from the Cooperative Institutional Research Program (CIRP), administed in even Fall Terms during orientation week.

2008

Response

Rate: 89.6%

2010

Response

Rate: 87.0%

2012

Response

Rate: 76%

2014

Response

Rate: 84%

2016

Response

Rate: 75%

2018

Response

Rate: 64%