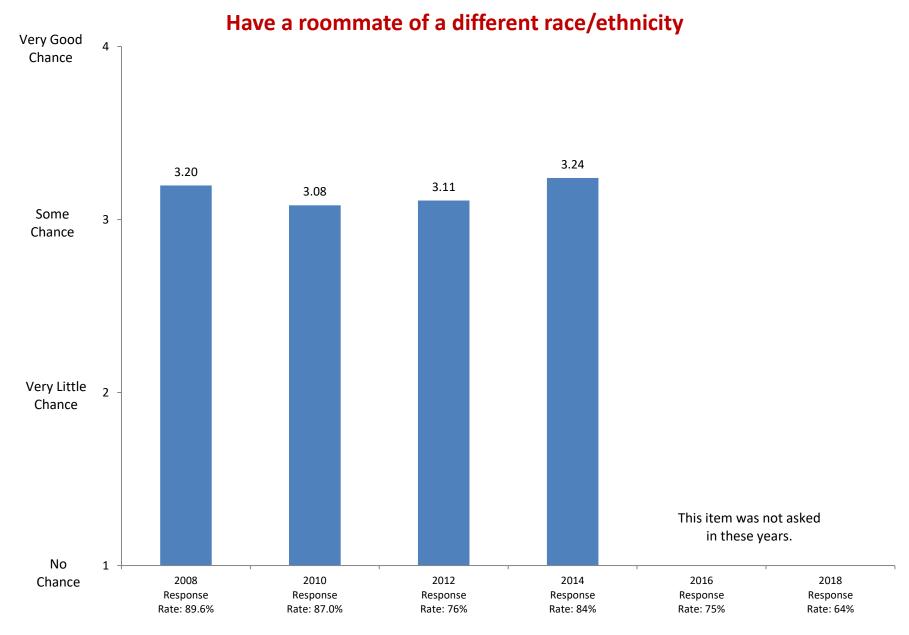

during orientation week.

2008

Response

Rate: 89.6%

2010

Response

Rate: 87.0%

2012

Response

Rate: 76%

2014

Response

Rate: 84%

2016

Response

Rate: 75%

2018

Response

Rate: 64%







Not Important

2002

Response

Rate: 87.6%

2004

Response

Rate: 93.2%

2006

Response

Rate: 85.6%



Based on first-year and new transfer student data from the Cooperative Institutional Research Program (CIRP), administed in even Fall Terms during orientation week.

2008

Response

Rate: 89.6%

2010

Response

Rate: 87.0%

2012

Response

Rate: 76%

2014

Response

Rate: 84%

2016

Response

Rate: 75%

2018

Response

Rate: 64%





















## Becoming involved in programs to clean up the environment













































Item added in 2006.





















Item added in 2008.



Item added in 2008.



Item added in 2008.





























## Being honest in my relationships with others