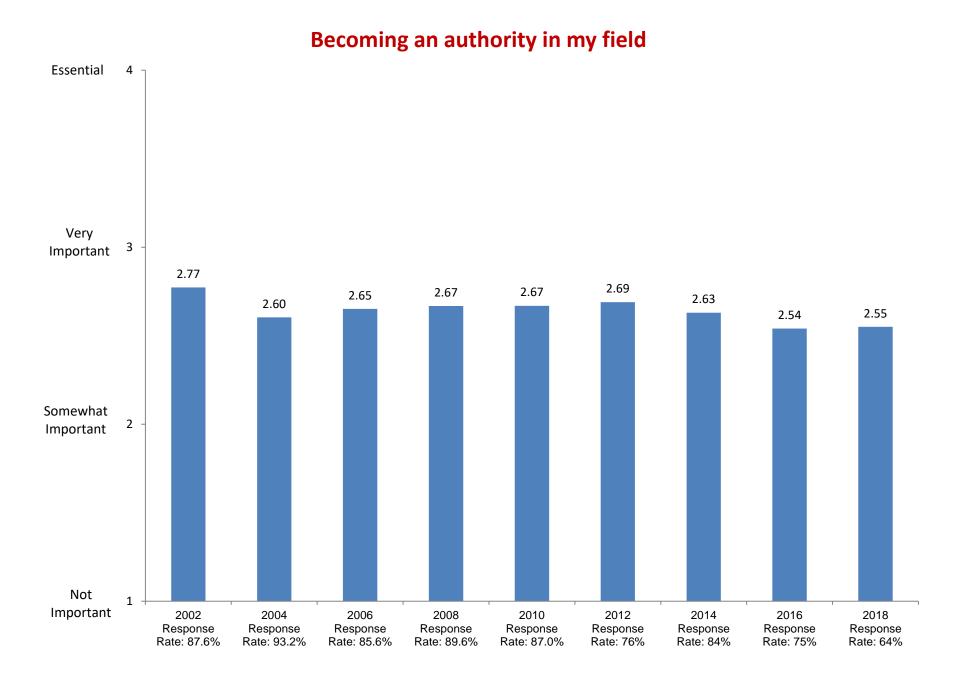

2002

Response

Rate: 87.6%

2004

Response

Rate: 93.2%

2006

Response

Rate: 85.6%

Not at all

Based on first-year and new transfer student data from the Cooperative Institutional Research Program (CIRP), administed in even Fall Terms during orientation week.

2008

Response

Rate: 89.6%

2010

Response

Rate: 87.0%

2012

Response

Rate: 76%

2014

Response

Rate: 84%

2016

Response

Rate: 75%

2018

Response

Rate: 64%