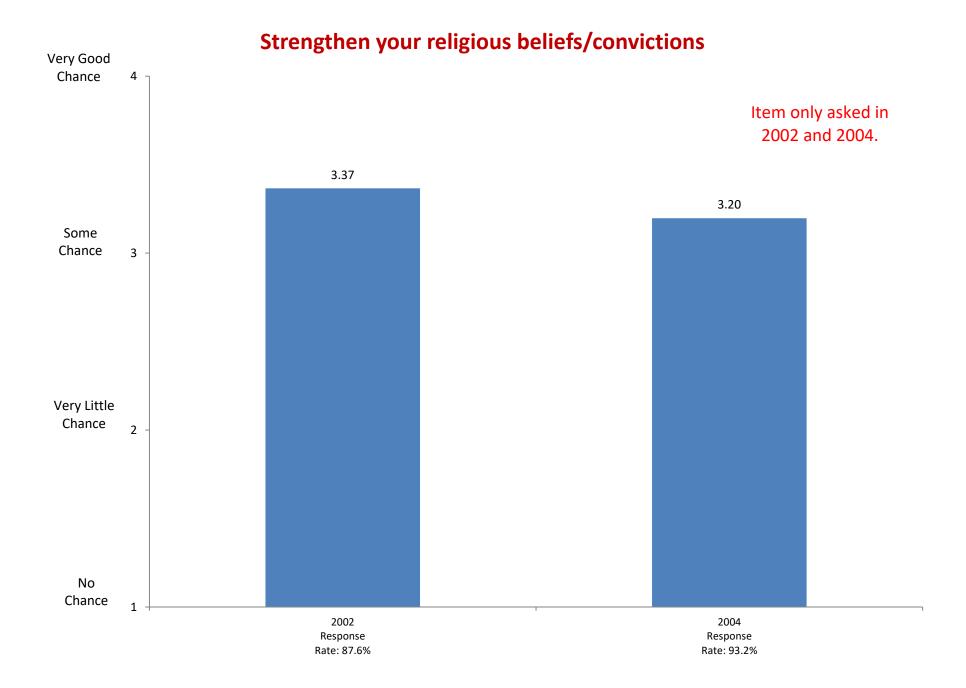

2002

Response

Rate: 87.6%

2004

Response

Rate: 93.2%

2006

Response

2004 Response Rate: 93.2%