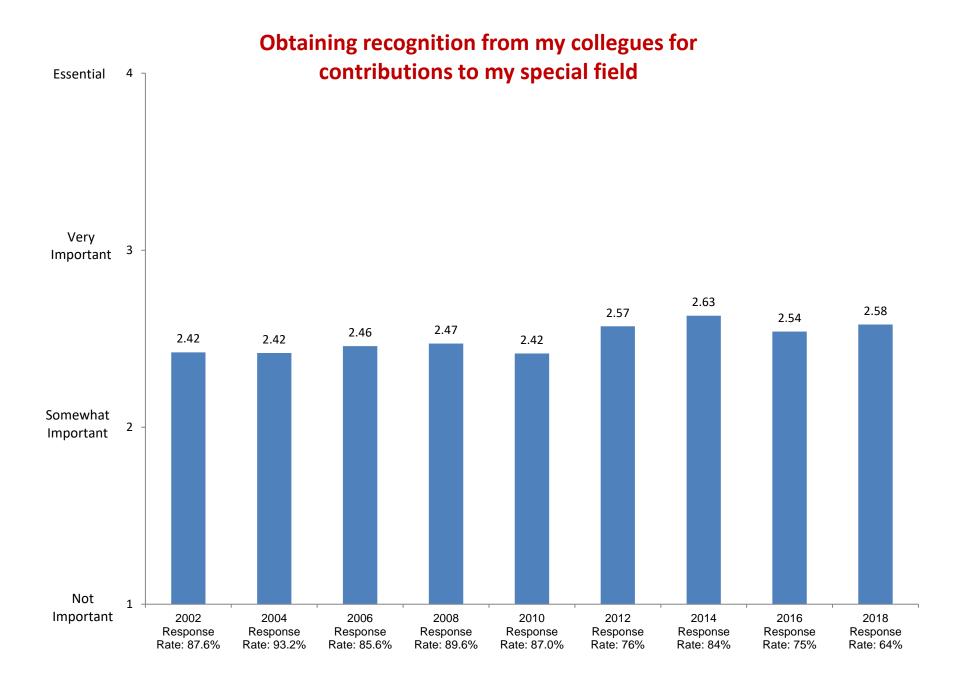

2002

Response

Rate: 87.6%

2004

Response

Rate: 93.2%

2006

Response

Rate: 85.6%

Not at all

Based on first-year and new transfer student data from the Cooperative Institutional Research Program (CIRP), administed in even Fall Terms during orientation week.

2008

Response

Rate: 89.6%

2010

Response

Rate: 87.0%

2012

Response

Rate: 76%

2014

Response

Rate: 84%

2016

Response

Rate: 75%

2018

Response

Rate: 64%