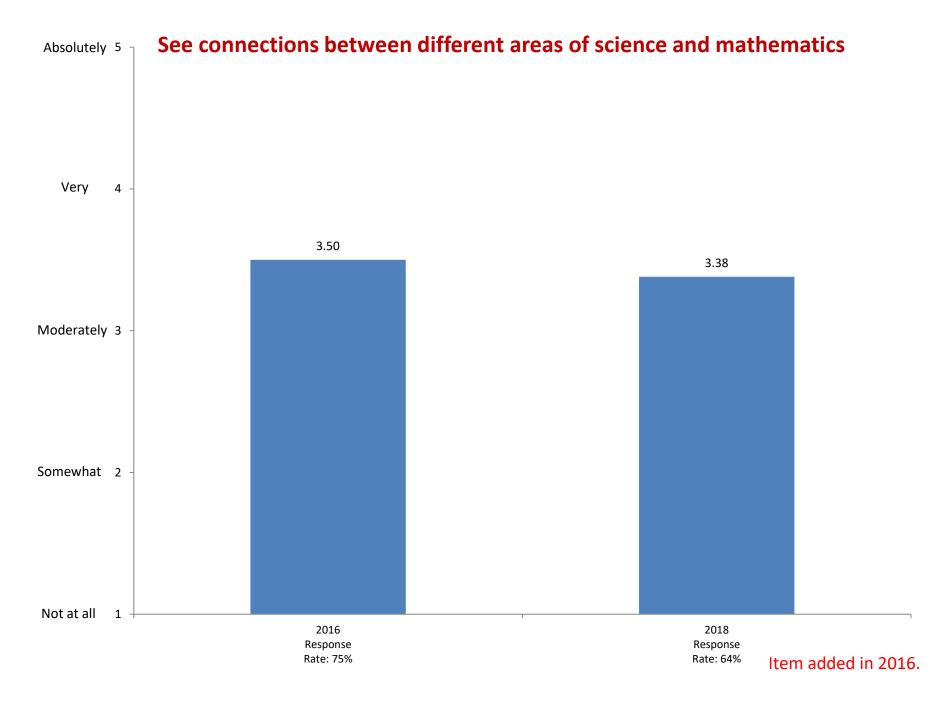

tion you received



Item added in 2008.

## Take a risk because you feel you have more to gain



Item added in 2008.

## Seek alternative solutions to a problem



Item added in 2008.

## Look up scientific research articles and resources



Item added in 2008.

#### Explore topics on your own, even though it was not required for a class



Item added in 2008.

## Accept mistakes as part of the learning process



Item added in 2008.

## Seek feedback on your academic work



Item added in 2008.

# **Take notes during class**



## Work with other students on group projects



Item added in 2010.

## Integrate skills and knowledge from different sources and experiences



Item added in 2010.

## Analyze multiple sources of information before coming to a conclusion

























## How would you characterize your political views?



#### To be able to get a better job



## To gain a general education and appreciation of ideas













#### My parents wanted me to go





## Wanted to get away from home



## There was nothing better to do





Not Important



Based on first-year and new transfer student data from the Cooperative Institutional Research Program (CIRP), administed in even Fall Terms during orientation week.

2004 Response Rate: 93.2%

## To improve my reading and study skills





Rate: 64%

Rate: 75%







Item added in 2004.





Rate yourself on each of the following traits as a compared with the average person your age.





Rate yourself on each of the following traits as a compared with the average person your age.











Rate your