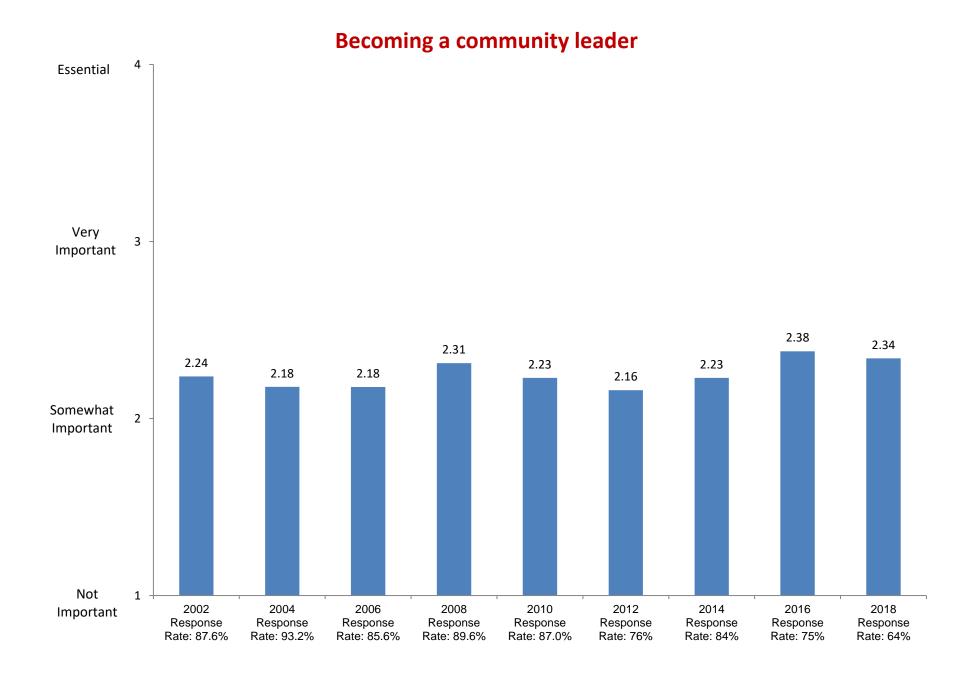

2002

Response

Rate: 87.6%

2004

Response

Rate: 93.2%

2006

Response

Rate: 85.6%

Based on first-year and new transfer student data from the Cooperative Institutional Research Program (CIRP), administed in even Fall Terms during orientation week.

2008

Response

Rate: 89.6%

2010

Response

Rate: 87.0%

2012

Response

Rate: 76%

2014

Response

Rate: 84%

2016

Response

Rate: 75%

2018

Response

Rate: 64%