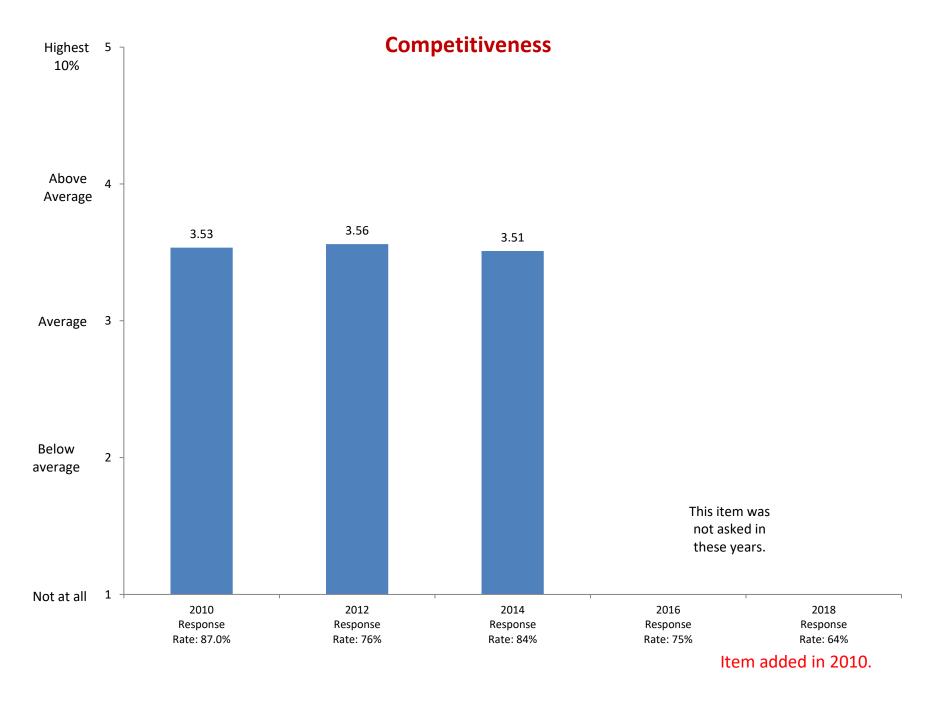

2010

Response

Rate: 87.0%

2012

Response

Rate: 76%

2014

Response

Rate: 84%

2016

Response

Rate: 75%

2018

Response

Rate: 64%