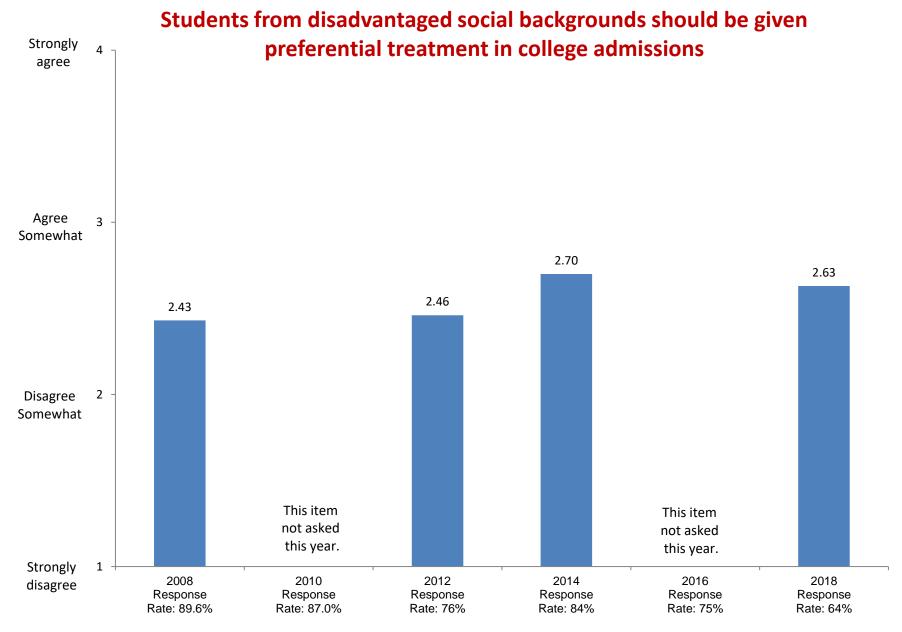

2002

Response

Rate: 87.6%

2004

Response

Rate: 93.2%

2006

Response

Rate: 85.6%

Not at all

Based on first-year and new transfer student data from the Cooperative Institutional Research Program (CIRP), administed in even Fall Terms during orientation week.

2008

Response

Rate: 89.6%

2010

Response

Rate: 87.0%

2012

Response

Rate: 76%

2014

Response

Rate: 84%

2016

Response

Rate: 75%

2018

Response

Rate: 64%