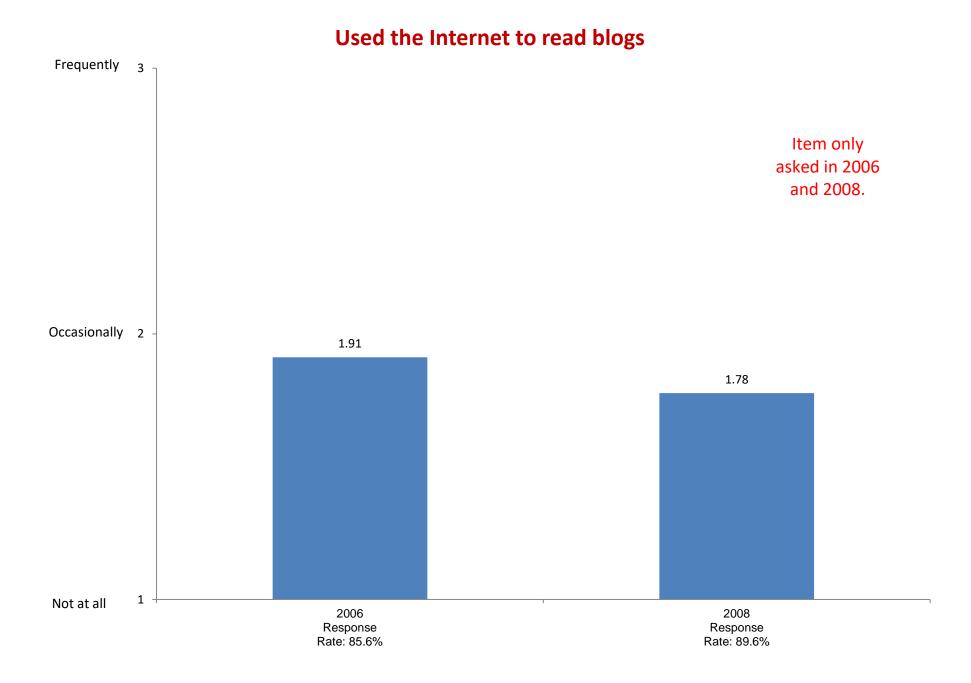

Rate: 85.6%

Not at all

Based on first-year and new transfer student data from the Cooperative Institutional Research Program (CIRP), administed in even Fall Terms during orientation week.

2008

Response

Rate: 89.6%