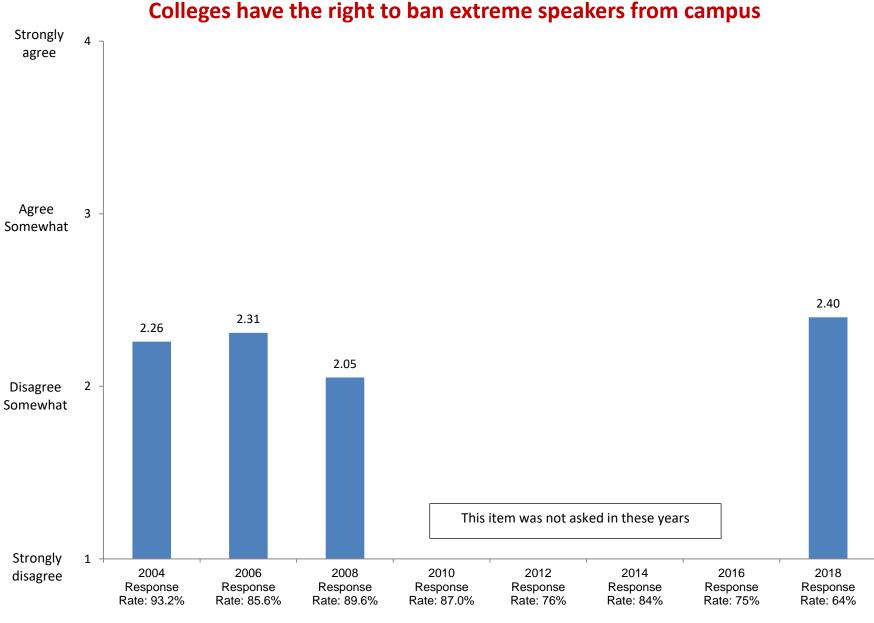

as a compared with the average person your age.





Rate yourself on each of the following traits as a compared with the average person your age.











Rate yourself on each of the following traits as a compared with the average person your age.









Rate yourself on each of the following traits as a compared with the average person your age.





















Rate yourself on each of the following traits as a compared with the average person your age.

















Item added in 2008.



Item added in 2008.











### Wealthy people should pay a larger share of taxes than they do now



### Affirmative action in college admissions should be abolished





















## It is important to have laws prohibiting homosexual relationships









Item added in 2006.



Item added in 2004.

### Colleges should prohibit racist/sexist speech on campus



















# Women should receive the same salary opportunities for advancement as men in comparable positions.



#### The United States should intervene in the wars of other countries.













### This college has a very good academic reputation







## The cost of attending this college



Item added in 2004.











Item added in 2006.



Item added in 2004.











## I was admitted through an Early Action or Early Decision program







Item added in 2004.















## **Studying/Homework**

















## Participating in student clubs/groups































Not Important

2002

Response

Rate: 87.6%

2004

Response

Rate: 93.2%

2006

Response

Rate: 85.6