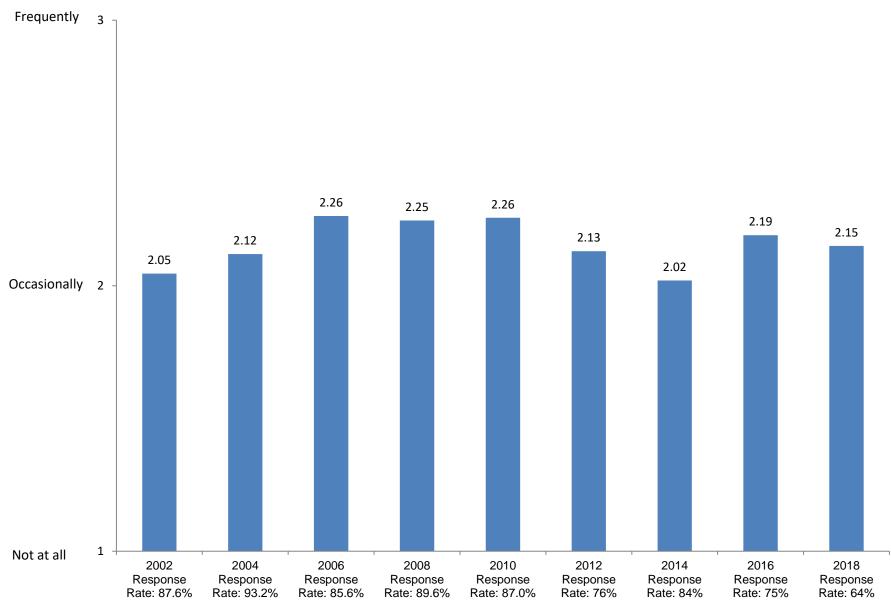

2002

Response

Rate: 87.6%

2004

Response

Rate: 93.2%

2006

Response

Rate: 85.6%

Not at all

Based on first-year and new transfer student data from the Cooperative Institutional Research Program (CIRP), administed in even Fall Terms during orientation week.

2008

Response

Rate: 89.6%

2010

Response

Rate: 87.0%

2012

Response

Rate: 76%

2014

Response

Rate: 84%

2016

Response

Rate: 75%

2018

Response

Rate: 64%