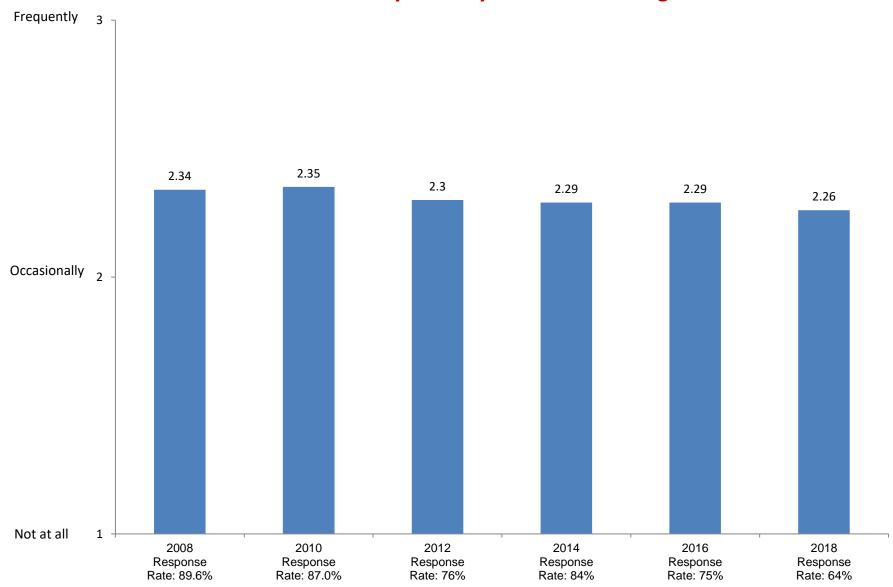

#### Voted in a student election

2002

Response

Rate: 87.6%

2004

Response

Rate: 93.2%

2006

Response

Rate: 85.6%

Not at all

Based on first-year and new transfer student data from the Cooperative Institutional Research Program (CIRP), administed in even Fall Terms during orientation week.

2008

Response

Rate: 89.6%

2010

Response

Rate: 87.0%

2012

Response

Rate: 76%

2014

Response

Rate: 84%

2016

Response

Rate: 75%

2018

Response

Rate: 64%