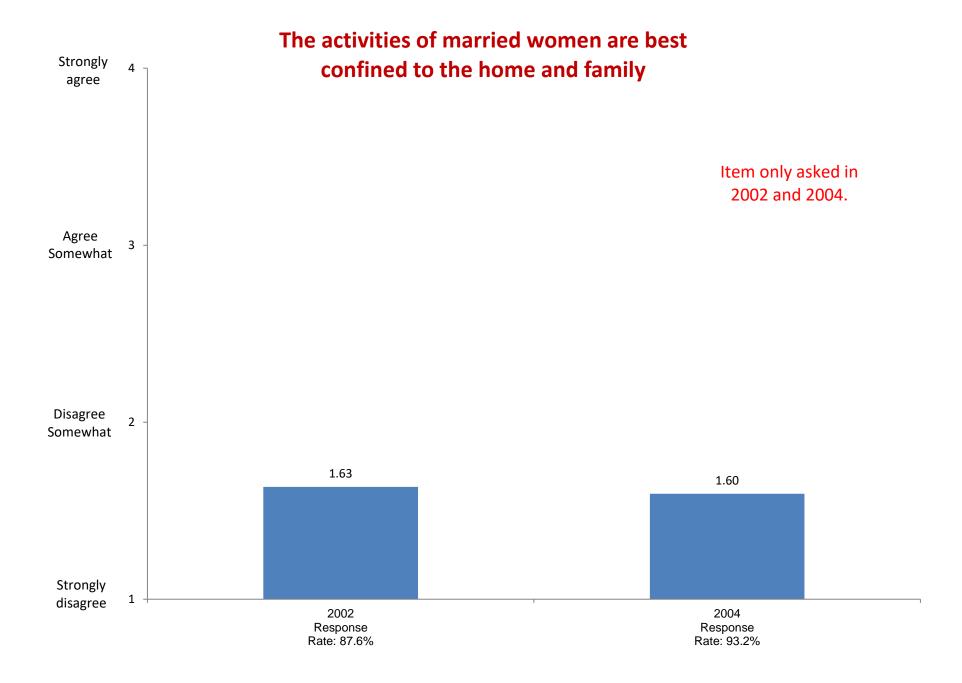

owing traits as a compared with the average person your age.











Rate yourself on each of the following traits as a compared with the average person your age.









Rate yourself on each of the following traits as a compared with the average person your age.





















Rate yourself on each of the following traits as a compared with the average person your age.

















Item added in 2008.



Item added in 2008.











### Wealthy people should pay a larger share of taxes than they do now



### Affirmative action in college admissions should be abolished





















## It is important to have laws prohibiting homosexual relationships









Item added in 2006.



Item added in 2004.

### Colleges should prohibit racist/sexist speech on campus



















# Women should receive the same salary opportunities for advancement as men in comparable positions.



#### The United States should intervene in the wars of other countries.













### This college has a very good academic reputation







## The cost of attending this college



Item added in 2004.











Item added in 2006.



Item added in 2004.











## I was admitted through an Early Action or Early Decision program







Item added in 2004.















## **Studying/Homework**

















## Participating in student clubs/groups































Not Important

2002

Response

Rate: 87.6%

2004

Response

Rate: 93.2%

2006

Response

Rate: 85.6%



Based on first-year and new transfer student data from the Cooperative Institutio