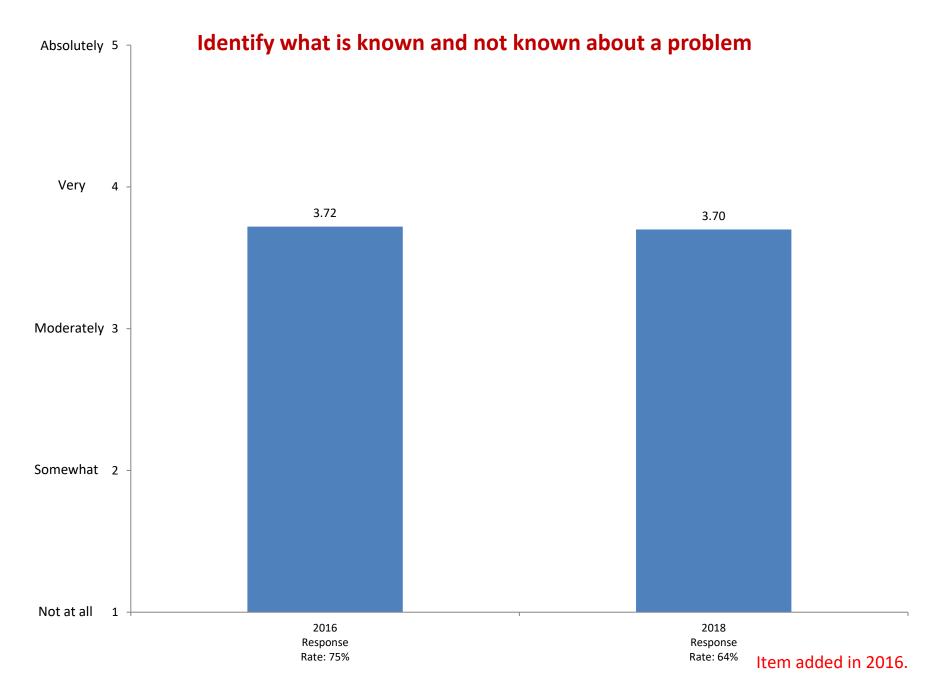

ormation you received



Item added in 2008.

## Take a risk because you feel you have more to gain



Item added in 2008.

## Seek alternative solutions to a problem



Item added in 2008.

## Look up scientific research articles and resources



Item added in 2008.

#### Explore topics on your own, even though it was not required for a class



Item added in 2008.

## Accept mistakes as part of the learning process



Item added in 2008.

## Seek feedback on your academic work



Item added in 2008.

# **Take notes during class**



## Work with other students on group projects



Item added in 2010.

## Integrate skills and knowledge from different sources and experiences



Item added in 2010.

## Analyze multiple sources of information before coming to a conclusion

























## How would you characterize your political views?



#### To be able to get a better job



## To gain a general education and appreciation of ideas













#### My parents wanted me to go





## Wanted to get away from home



## There was nothing better to do





Not Important



Based on first-year and new transfer student data from the Cooperative Institutional Research Program (CIRP), administed in even Fall Terms during orientation week.

2004 Response Rate: 93.2%

## To improve my reading and study skills





Rate: 64%

Rate: 75%







Item added in 2004.





Rate yourself on each of the following traits as a compared with the average person your age.





Rate yourself on each of the following traits as a compared with the average person your age.











Rate