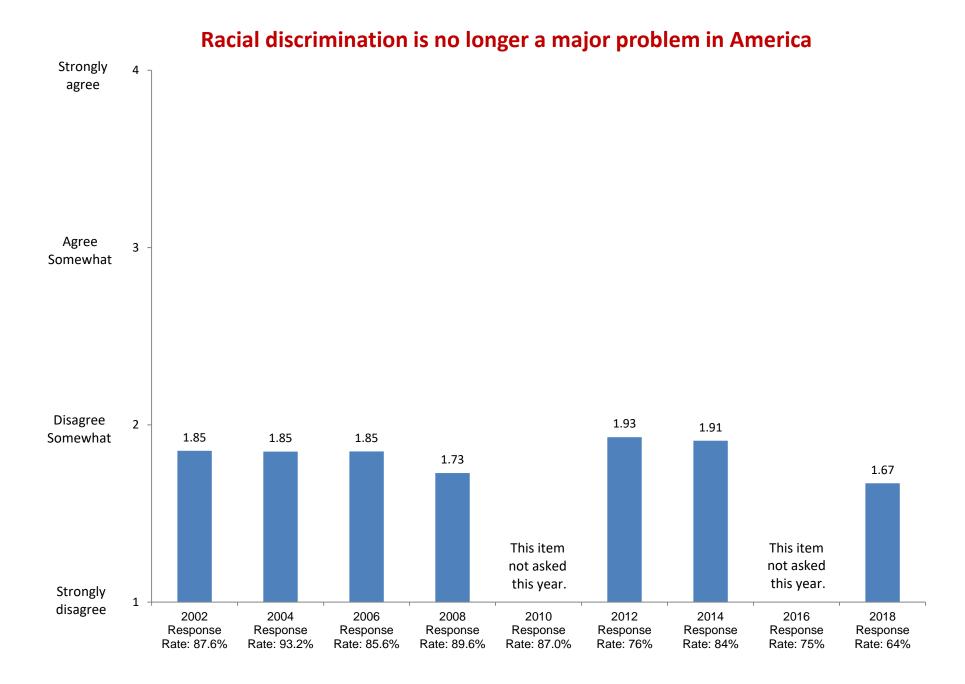

2002

Response

Rate: 87.6%

2004

Response

Rate: 93.2%

2006

Response

Rate: 85.6%

Not at all

Based on first-year and new transfer student data from the Cooperative Institutional Research Program (CIRP), administed in even Fall Terms during orientation week.

2008

Response

Rate: 89.6%

2010

Response

Rate: 87.0%

2012

Response

Rate: 76%

2014

Response

Rate: 84%

2016

Response

Rate: 75%

2018

Response

Rate: 64%