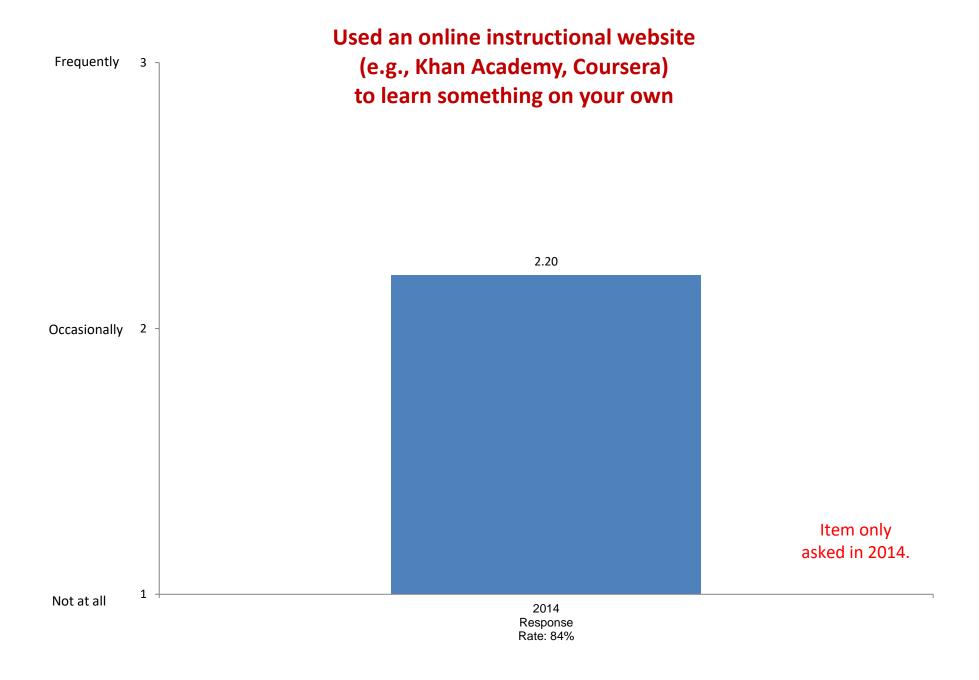

2010

Response

Rate: 87.0%

2012

Response

Rate: 76%

2014

Response

Rate: 84%

2016

Response

Rate: 75%

2018

Response

Rate: 64%