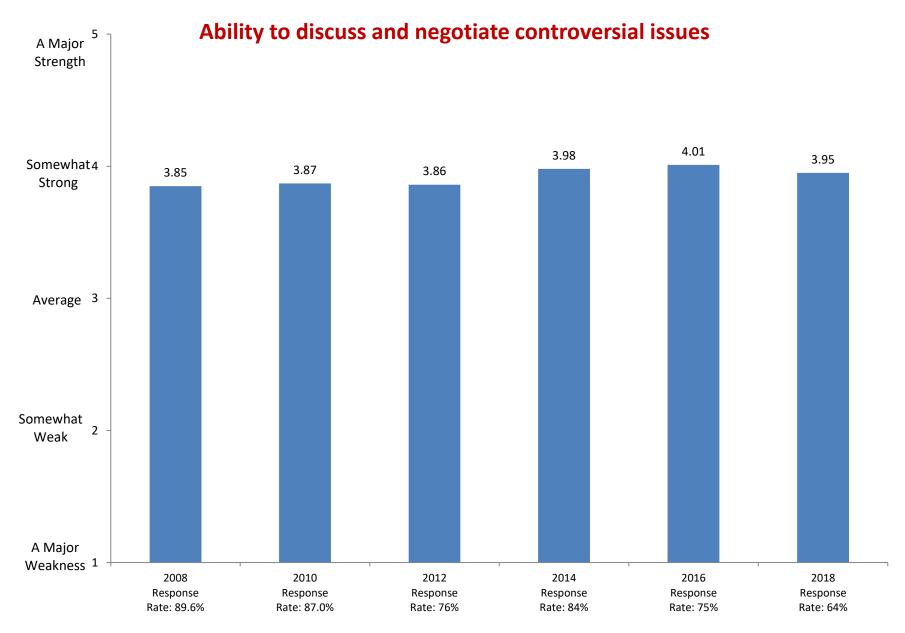

2002

Response

Rate: 87.6%

2004

Response

Rate: 93.2%

2006

Response

Rate: 85.6%

Not at all

Based on first-year and new transfer student data from the Cooperative Institutional Research Program (CIRP), administed in even Fall Terms during orientation week.

2008

Response

Rate: 89.6%

2010

Response

Rate: 87.0%

2012

Response

Rate: 76%

2014

Response

Rate: 84%

2016

Response

Rate: 75%

2018

Response

Rate: 64%