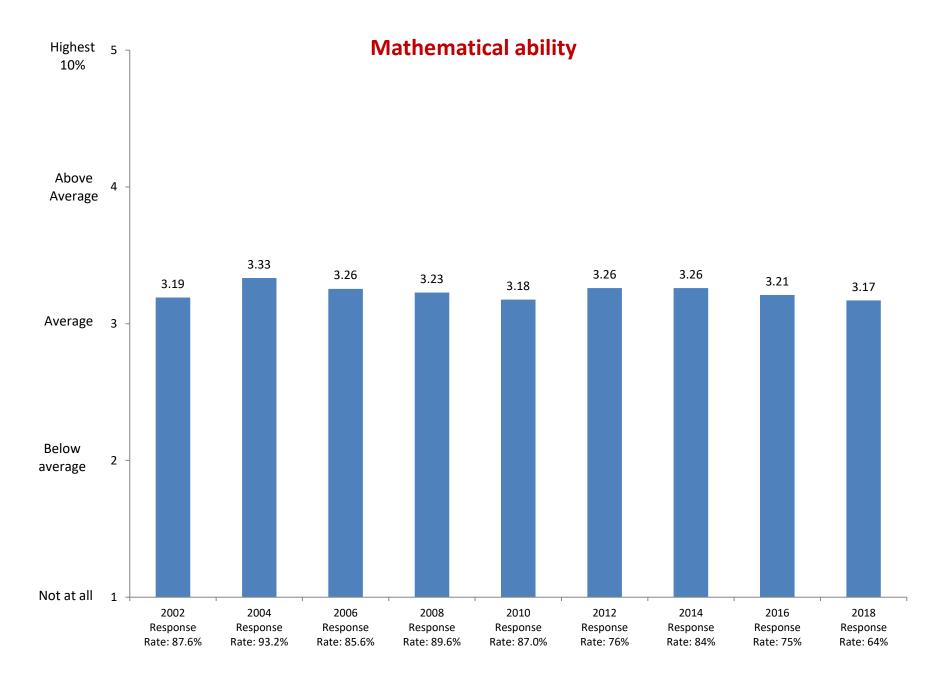

2002

Response

Rate: 87.6%

2004

Response

Rate: 93.2%

2006

Response

Rate: 85.6%

Not at all

Based on first-year and new transfer student data from the Cooperative Institutional Research Program (CIRP), administed in even Fall Terms during orientation week.

2008

Response

Rate: 89.6%

2010

Response

Rate: 87.0%

2012

Response

Rate: 76%

2014

Response

Rate: 84%

2016

Response

Rate: 75%

2018

Response

Rate: 64%