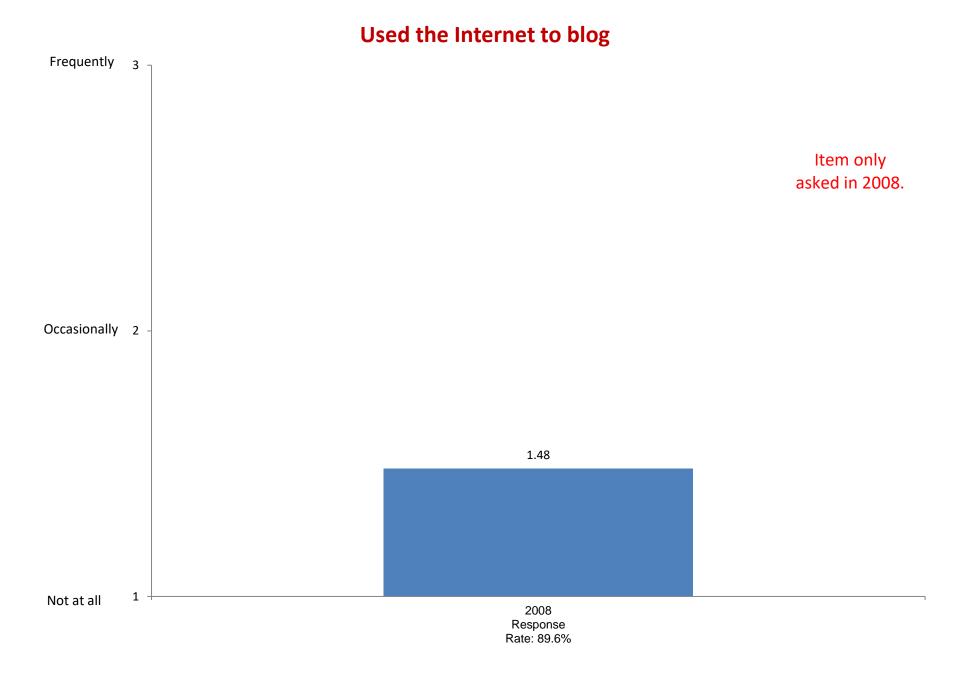

Rate: 85.6%

Not at all

Based on first-year and new transfer student data from the Cooperative Institutional Research Program (CIRP), administed in even Fall Terms during orientation week.

2008

Response

Rate: 89.6%