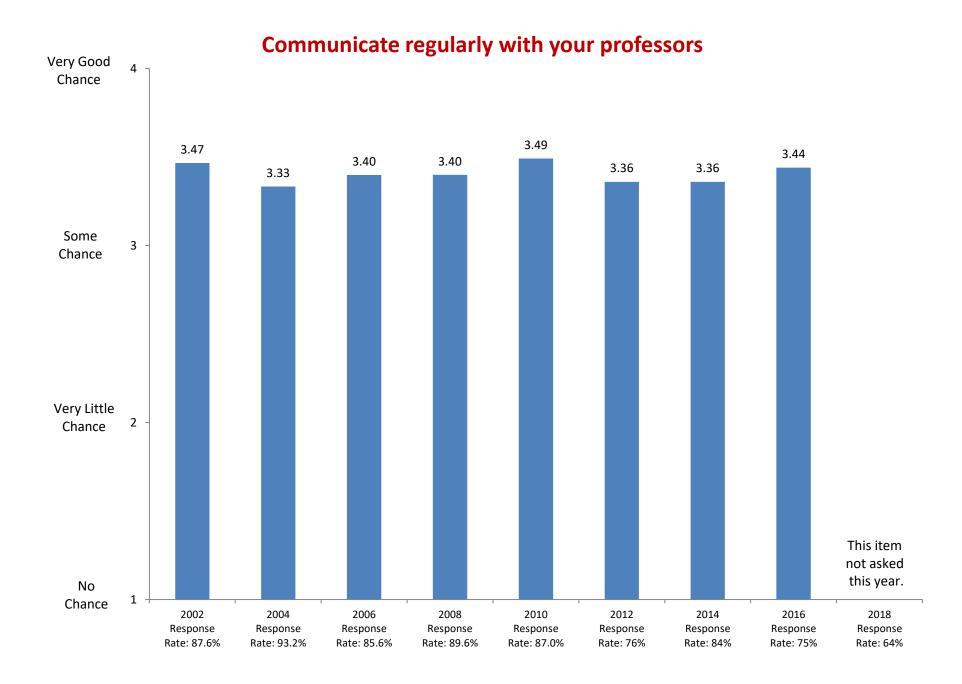

2002

Response

Rate: 87.6%

2004

Response

Rate: 93.2%

2006

Response

Rate: 85.6%

Not at all

Based on first-year and new transfer student data from the Cooperative Institutional Research Program (CIRP), administed in even Fall Terms during orientation week.

2008

Response

Rate: 89.6%

2010

Response

Rate: 87.0%

2012

Response

Rate: 76%

2014

Response

Rate: 84%

2016

Response

Rate: 75%

2018

Response

Rate: 64%