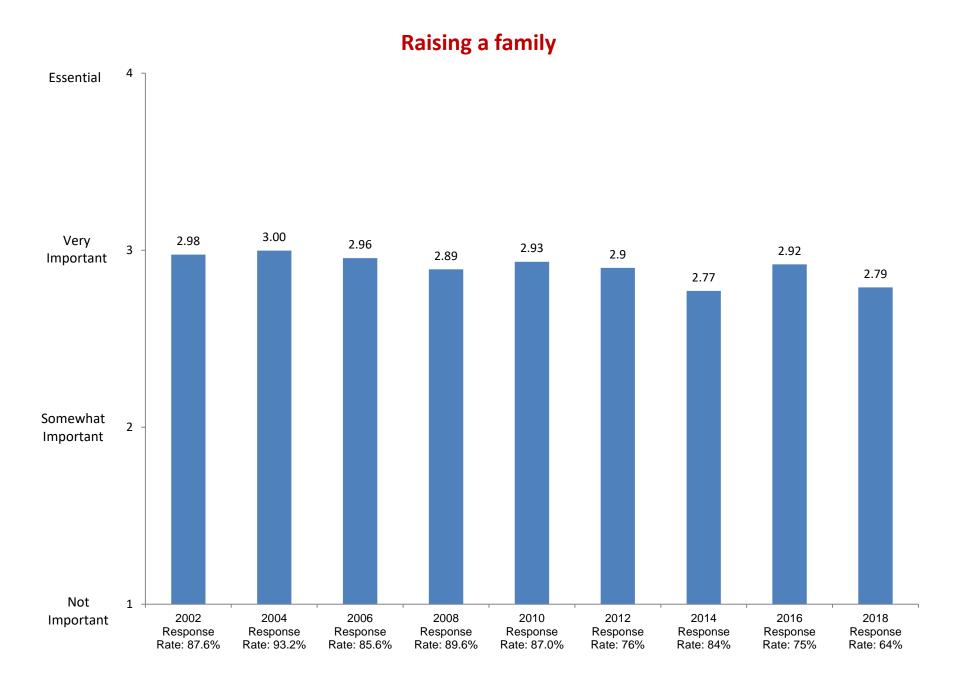

2002

Response

Rate: 87.6%

2004

Response

Rate: 93.2%

2006

Response

Rate: 85.6%

Not at all

Based on first-year and new transfer student data from the Cooperative Institutional Research Program (CIRP), administed in even Fall Terms during orientation week.

2008

Response

Rate: 89.6%

2010

Response

Rate: 87.0%

2012

Response

Rate: 76%

2014

Response

Rate: 84%

2016

Response

Rate: 75%

2018

Response

Rate: 64%