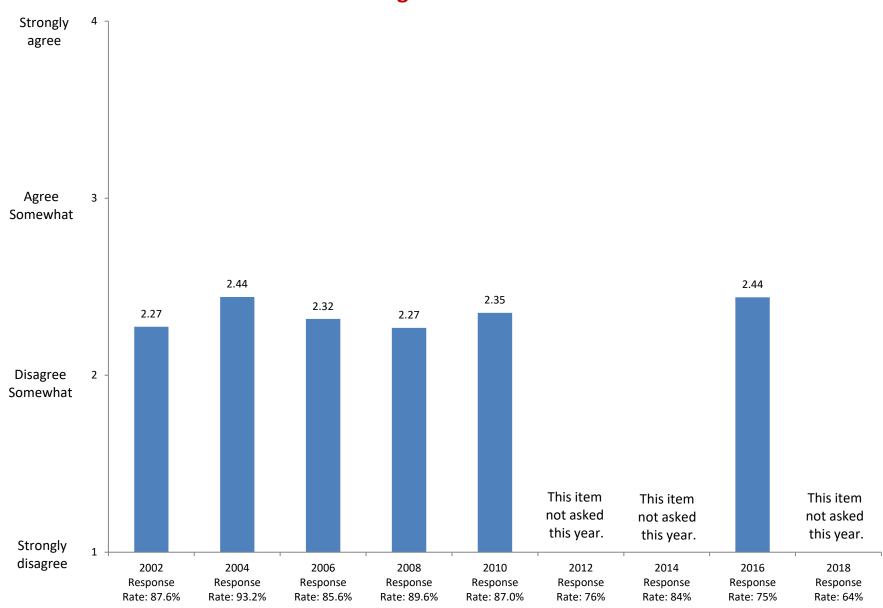

2002

Response

Rate: 87.6%

2004

Response

Rate: 93.2%

2006

Response

Rate: 85.6%

Based on first-year and new transfer student data from the Cooperative Institutional Research Program (CIRP), administed in even Fall Terms during orientation week.

2008

Response

Rate: 89.6%

2010

Response

Rate: 87.0%

2012

Response

Rate: 76%

2014

Response

Rate: 84%

2016

Response

Rate: 75%

2018

Response

Rate: 64%