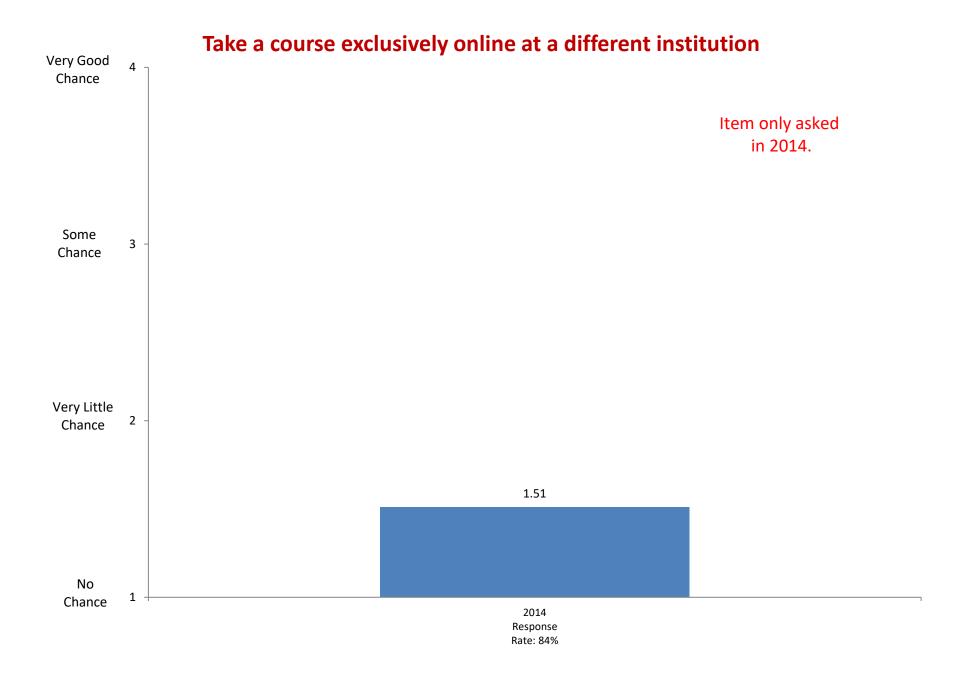

87.0%

2012

Response

Rate: 76%

2014

Response

Rate: 84%

2016

Response

Rate: 75%

2018

Response

Rate: 64%







Not Important

2002

Response

Rate: 87.6%

2004

Response

Rate: 93.2%

2006

Response

Rate: 85.6%



Based on first-year and new transfer student data from the Cooperative Institutional Research Program (CIRP), administed in even Fall Terms during orientation week.

2008

Response

Rate: 89.6%

2010

Response

Rate: 87.0%

2012

Response

Rate: 76%

2014

Response

Rate: 84%

2016

Response

Rate: 75%

2018

Response

Rate: 64%





















## Becoming involved in programs to clean up the environment













































Item added in 2006.





















Item added in 2008.



Item added in 2008.



Item added in 2008.





























## Being honest in my relationships with others