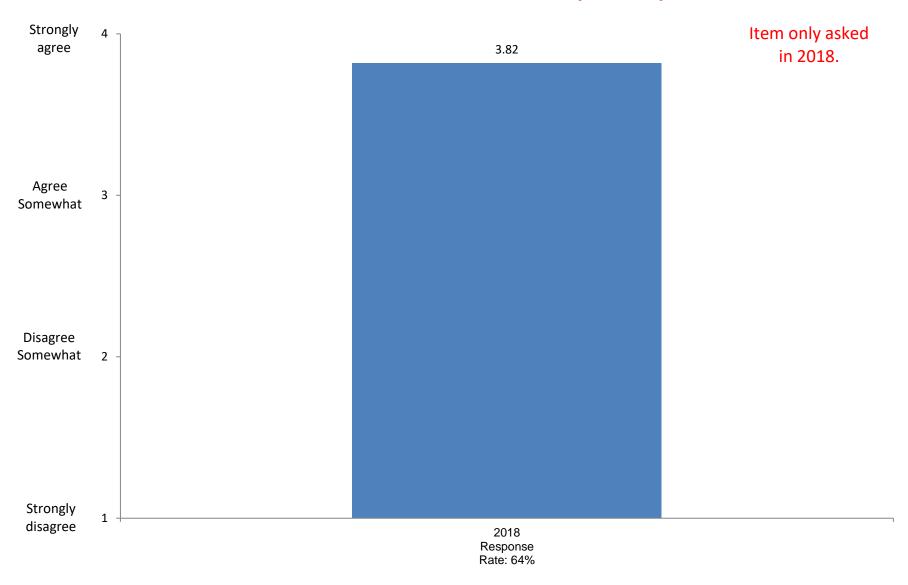

as a compared with the average person your age.









Rate yourself on each of the following traits as a compared with the average person your age.





















Rate yourself on each of the following traits as a compared with the average person your age.

















Item added in 2008.



Item added in 2008.











### Wealthy people should pay a larger share of taxes than they do now



### Affirmative action in college admissions should be abolished





















## It is important to have laws prohibiting homosexual relationships









Item added in 2006.



Item added in 2004.

### Colleges should prohibit racist/sexist speech on campus



















# Women should receive the same salary opportunities for advancement as men in comparable positions.



#### The United States should intervene in the wars of other countries.













### This college has a very good academic reputation







## The cost of attending this college



Item added in 2004.











Item added in 2006.



Item added in 2004.











## I was admitted through an Early Action or Early Decision program







Item added in 2004.















## **Studying/Homework**

















## Participating in student clubs/groups































Not Important

2002

Response

Rate: 87.6%

2004

Response

Rate: 93.2%

2006

Response

Rate: 85.6%



Based on first-year and new transfer student data from the Cooperative Institutional Research Program (CIRP), administed in even Fall Terms during orientation week.

2008

Response

Rate: 89.6%

2010