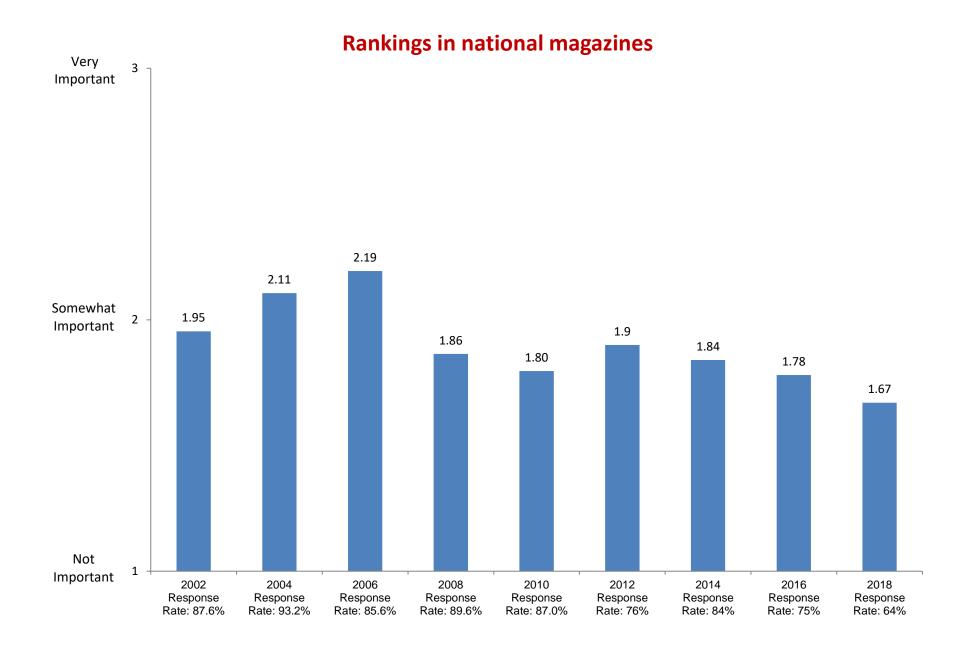

2002

Response

Rate: 87.6%

2004

Response

Rate: 93.2%

2006

Response

Rate: 85.6%

Not at all

Based on first-year and new transfer student data from the Cooperative Institutional Research Program (CIRP), administed in even Fall Terms during orientation week.

2008

Response

Rate: 89.6%

2010

Response

Rate: 87.0%

2012

Response

Rate: 76%

2014

Response

Rate: 84%

2016

Response

Rate: 75%

2018

Response

Rate: 64%