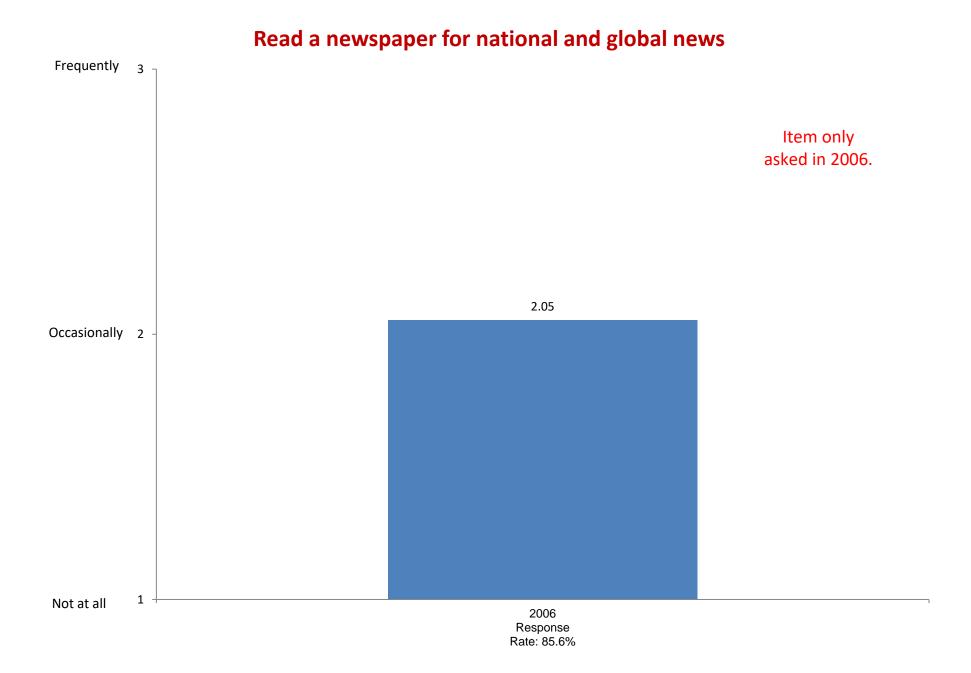

Rate: 85.6%

Not at all

Based on first-year and new transfer student data from the Cooperative Institutional Research Program (CIRP), administed in even Fall Terms during orientation week.

2008

Response

Rate: 89.6%