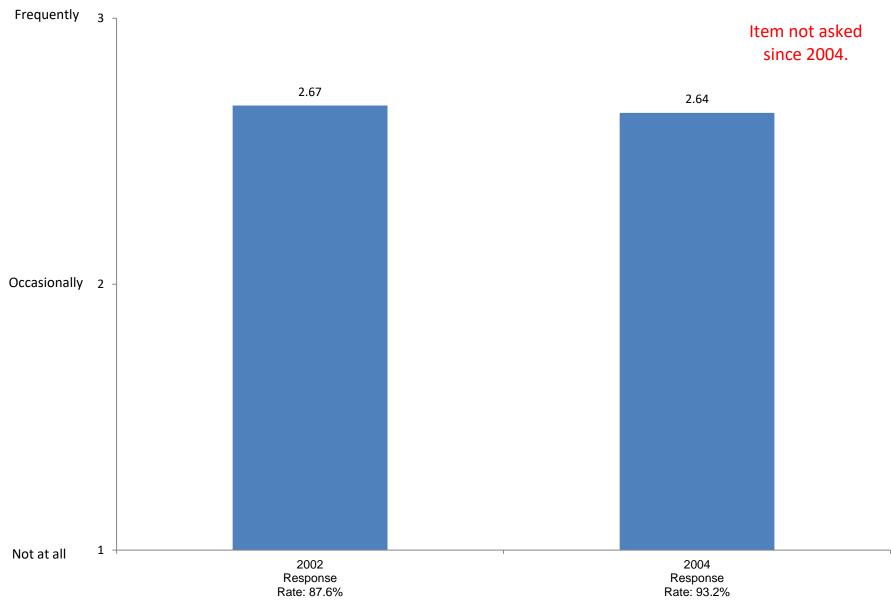

2012

Response

Rate: 76%

2014

Response

Rate: 84%

2016

Response

Rate: 75%

2018

Response

Rate: 64%



























#### Asked a teacher for advice after class



#### Voted in a student election



# Socialized with someone of another racial/ethnic group





#### Used the Internet for research or homework



#### Performed community service as a part of the class

















#### Worked on a local, state, or national political campaign



Item added in 2004.

# **Skipped school/class**



Item added in 2010



# Helped raise money for a cause or campaign



Item added in 2010.





Item added in 2010.

# Failed to complete homework on time



Item added in 2010.



















## Used the Internet to read news sites













# **Used a personal computer**































Item added in 2014.



Item added in 2014.

















# Ask questions in class



Item added in 2008.

# Support your opinions with a logical argument



Item added in 2008.

# Seek solutions to problems and explain them to others



Item added in 2008.



Item added in 2008.

## Evaluate the quality or reliability of information you received



Item added in 2008.

## Take a risk because you feel you have more to gain



Item added in 2008.

## Seek alternative solutions to a problem



Item added in 2008.

## Look up scientific research articles and resources



Item added in 2008.

#### Explore topics on your own, even though it was not required for a class



Item added in 2008.

## Accept mistakes as part of the learning process



Item added in 200