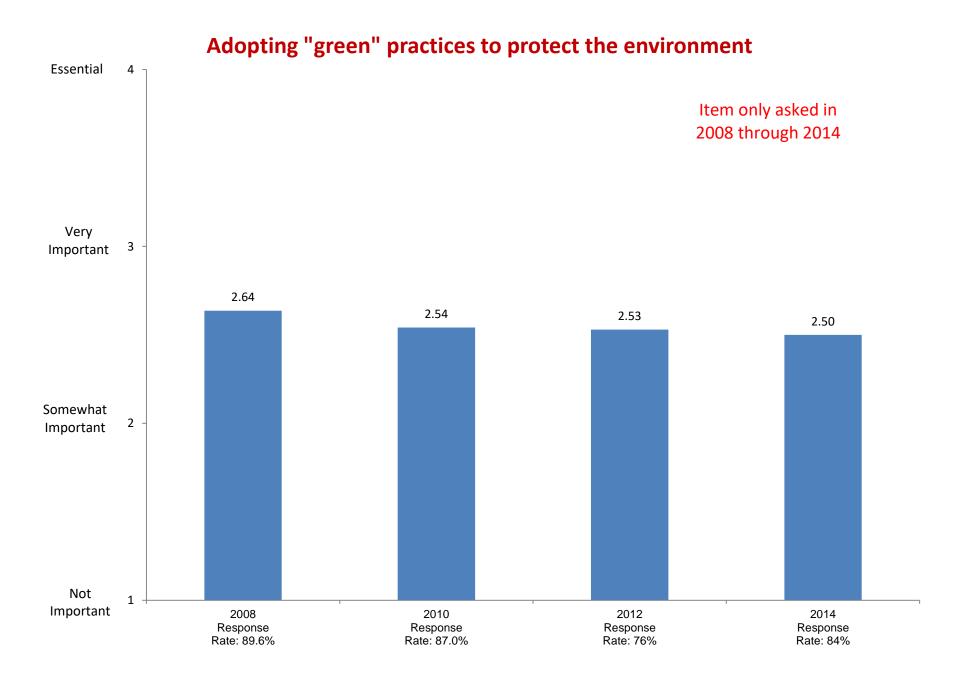

## Becoming involved in programs to clean up the environment

Item added in 2006.

Item added in 2008.

Item added in 2008.

Item added in 2008.