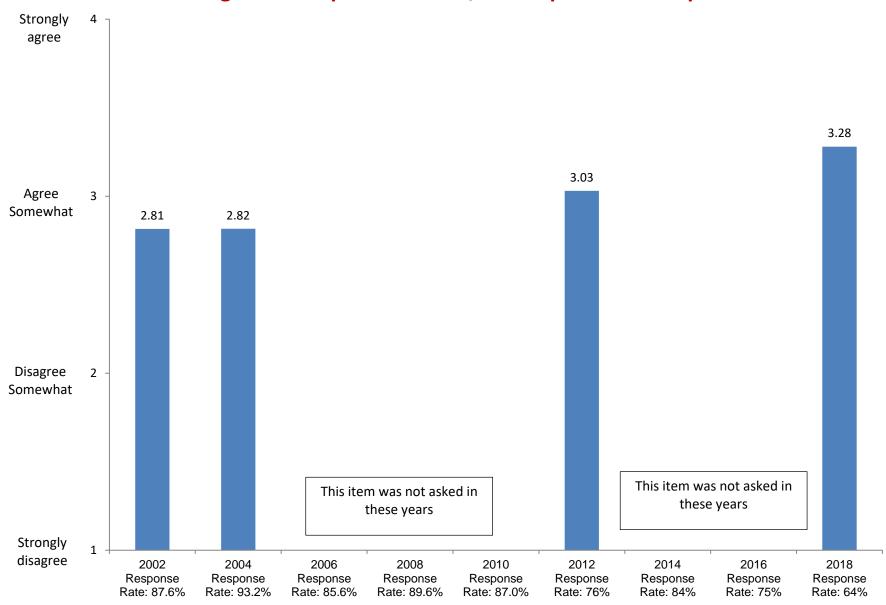

## It is important to have laws prohibiting homosexual relationships

Item added in 2006.

Item added in 2004.