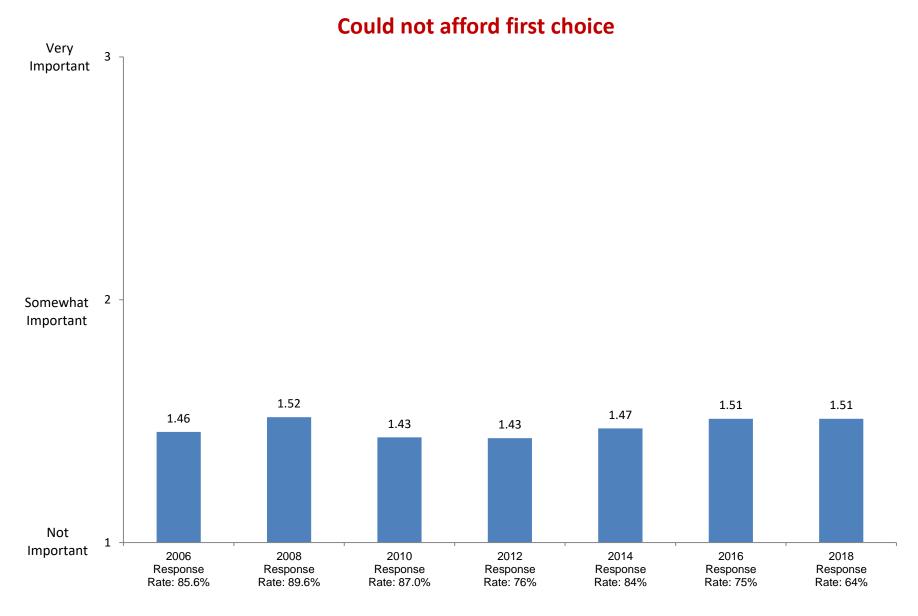

2002

Response

Rate: 87.6%

2004

Response

Rate: 93.2%

2006

Response

Rate: 85.6%

Not at all

Based on first-year and new transfer student data from the Cooperative Institutional Research Program (CIRP), administed in even Fall Terms during orientation week.

2008

Response

Rate: 89.6%

2010

Response

Rate: 87.0%

2012

Response

Rate: 76%

2014

Response

Rate: 84%

2016

Response

Rate: 75%

2018

Response

Rate: 64%