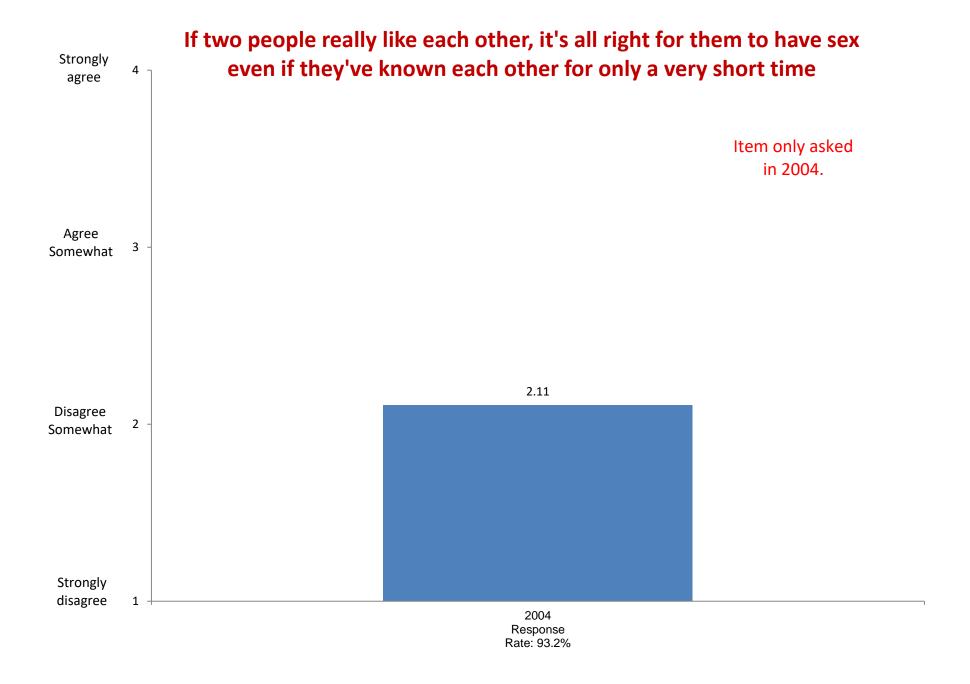

ing traits as a compared with the average person your age.











Rate yourself on each of the following traits as a compared with the average person your age.









Rate yourself on each of the following traits as a compared with the average person your age.





















Rate yourself on each of the following traits as a compared with the average person your age.

















Item added in 2008.



Item added in 2008.











### Wealthy people should pay a larger share of taxes than they do now



### Affirmative action in college admissions should be abolished





















## It is important to have laws prohibiting homosexual relationships









Item added in 2006.



Item added in 2004.

### Colleges should prohibit racist/sexist speech on campus



















# Women should receive the same salary opportunities for advancement as men in comparable positions.



#### The United States should intervene in the wars of other countries.













### This college has a very good academic reputation







## The cost of attending this college



Item added in 2004.











Item added in 2006.



Item added in 2004.











## I was admitted through an Early Action or Early Decision program







Item added in 2004.















## **Studying/Homework**

















## Participating in student clubs/groups































Not Important

2002

Response

Rate: 87.6%

2004

Response

Rate: 93.2%

2006

Response

Rate: 85.6%



Based on first-year and new transfer student data from the Cooperative Institutiona