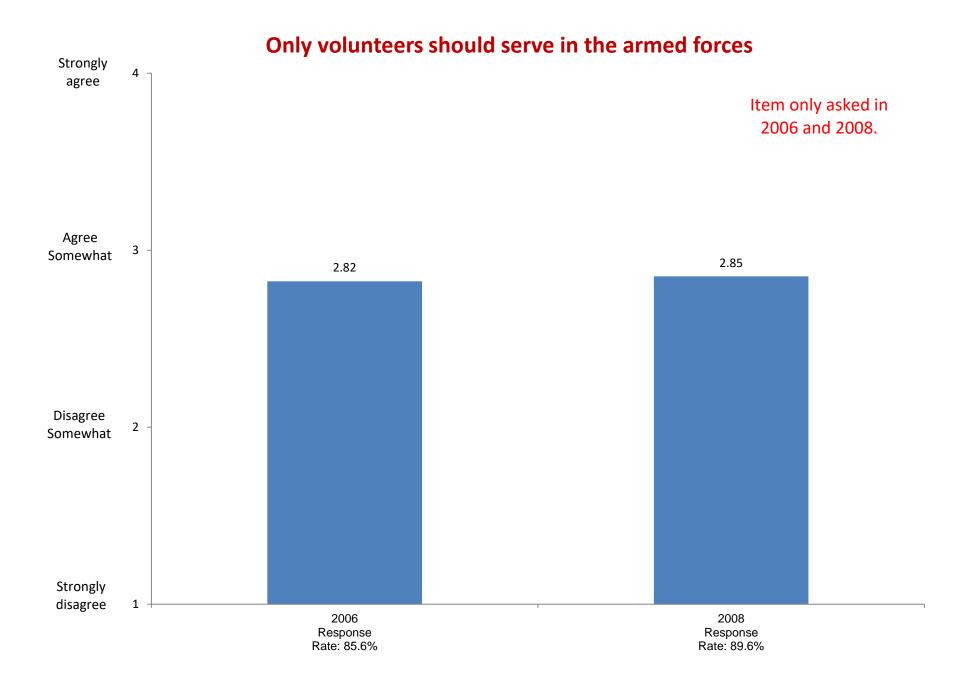

of the following traits as a compared with the average person your age.





Rate yourself on each of the following traits as a compared with the average person your age.











Rate yourself on each of the following traits as a compared with the average person your age.









Rate yourself on each of the following traits as a compared with the average person your age.





















Rate yourself on each of the following traits as a compared with the average person your age.

















Item added in 2008.



Item added in 2008.











### Wealthy people should pay a larger share of taxes than they do now



### Affirmative action in college admissions should be abolished





















## It is important to have laws prohibiting homosexual relationships









Item added in 2006.



Item added in 2004.

### Colleges should prohibit racist/sexist speech on campus



















# Women should receive the same salary opportunities for advancement as men in comparable positions.



#### The United States should intervene in the wars of other countries.













### This college has a very good academic reputation







## The cost of attending this college



Item added in 2004.











Item added in 2006.



Item added in 2004.











## I was admitted through an Early Action or Early Decision program







Item added in 2004.















## **Studying/Homework**

















## Participating in student clubs/groups































Not Important

2002

Response

Rate: 87.6%

2004

Response

Rate: 93.2%

2