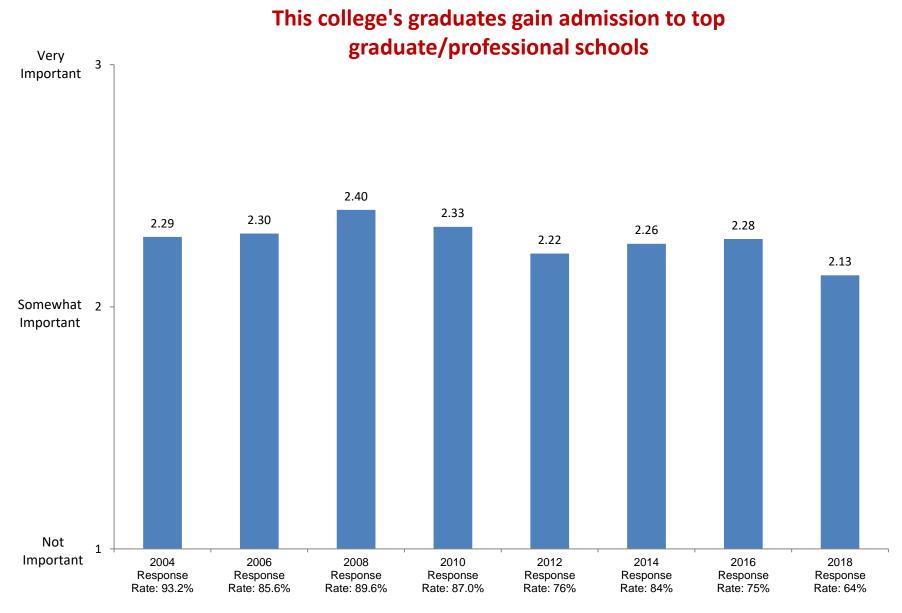

2002

Response

Rate: 87.6%

2004

Response

Rate: 93.2%

2006

Response

Rate: 85.6%

Not at all

Based on first-year and new transfer student data from the Cooperative Institutional Research Program (CIRP), administed in even Fall Terms during orientation week.

2008

Response

Rate: 89.6%

2010

Response

Rate: 87.0%

2012

Response

Rate: 76%

2014

Response

Rate: 84%

2016

Response

Rate: 75%

2018

Response

Rate: 64%