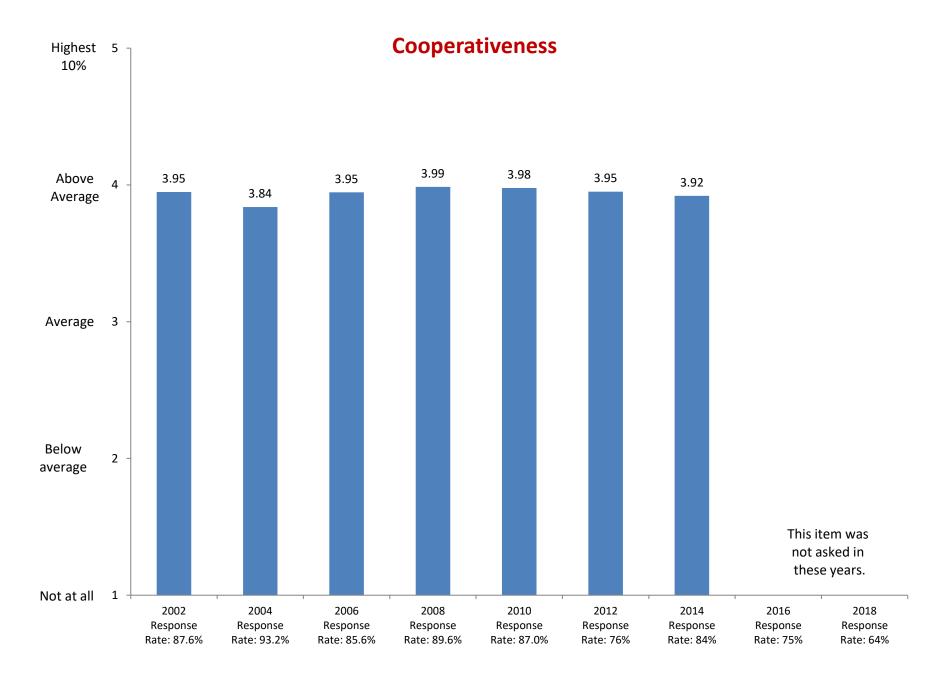

2002

Response

Rate: 87.6%

2004

Response

Rate: 93.2%

2006

Response

Rate: 85.6%

Not at all

Based on first-year and new transfer student data from the Cooperative Institutional Research Program (CIRP), administed in even Fall Terms during orientation week.

2008

Response

Rate: 89.6%

2010

Response

Rate: 87.0%

2012

Response

Rate: 76%

2014

Response

Rate: 84%

2016

Response

Rate: 75%

2018

Response

Rate: 64%