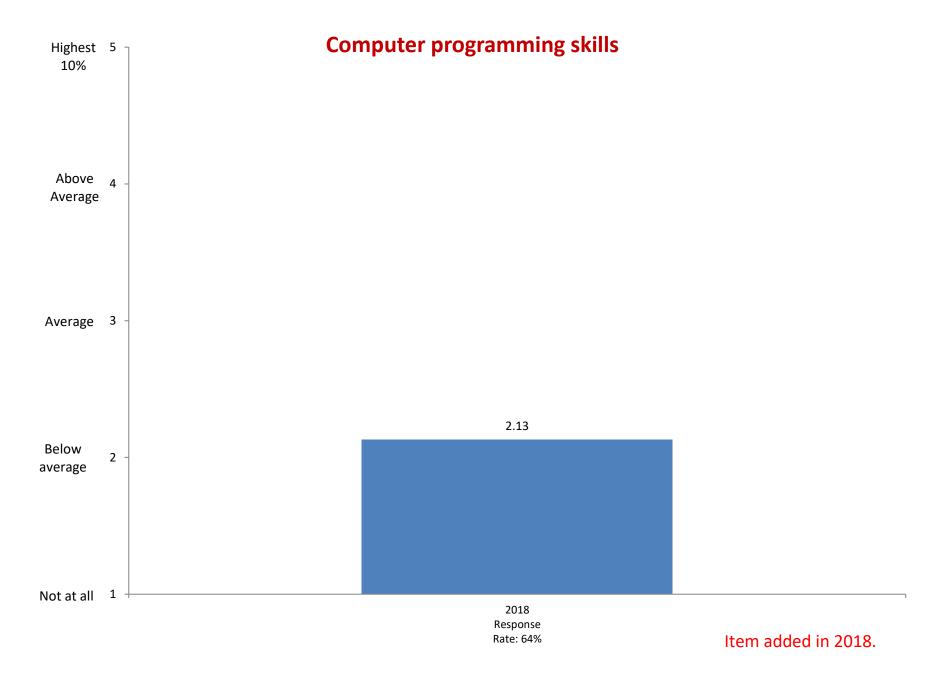

Item added in 2010.

## Analyze multiple sources of information before coming to a conclusion

























## How would you characterize your political views?



#### To be able to get a better job



## To gain a general education and appreciation of ideas













#### My parents wanted me to go





## Wanted to get away from home



## There was nothing better to do





Not Important



Based on first-year and new transfer student data from the Cooperative Institutional Research Program (CIRP), administed in even Fall Terms during orientation week.

2004 Response Rate: 93.2%

## To improve my reading and study skills





Rate: 64%

Rate: 75%







Item added in 2004.





Rate yourself on each of the following traits as a compared with the average person your age.





Rate yourself on each of the following traits as a compared with the average person your age.











Rate yourself on each of the following traits as a compared with the average person your age.









Rate yourself on each of the following traits as a compared with the average person your age.





















Rate yourself on each of the following traits as a compared with the average person your age.

















Item added in 2008.



Item added in 2008.











### Wealthy people should pay a larger share of taxes than they do now



### Affirmative action in college admissions should be abolished





















## It is important to have laws prohibiting homosexual relationships









Item added in 2006.



Item added in 2004.

### Colleges should prohib