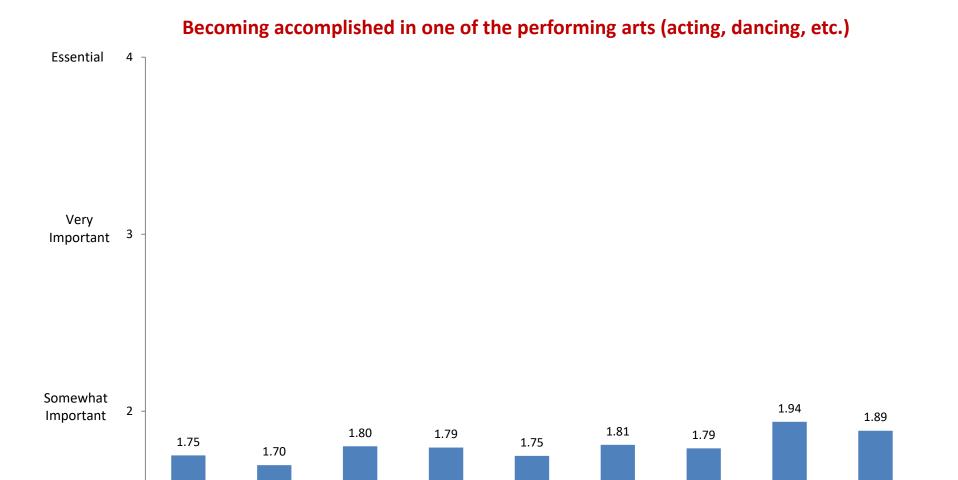

2002

Response

Rate: 87.6%

2004

Response

Rate: 93.2%

2006

Response

Rate: 85.6%

Not at all

Based on first-year and new transfer student data from the Cooperative Institutional Research Program (CIRP), administed in even Fall Terms during orientation week.

2008

Response

Rate: 89.6%

2010

Response

Rate: 87.0%

2012

Response

Rate: 76%

2014

Response

Rate: 84%

2016

Response

Rate: 75%

2018

Response

Rate: 64%