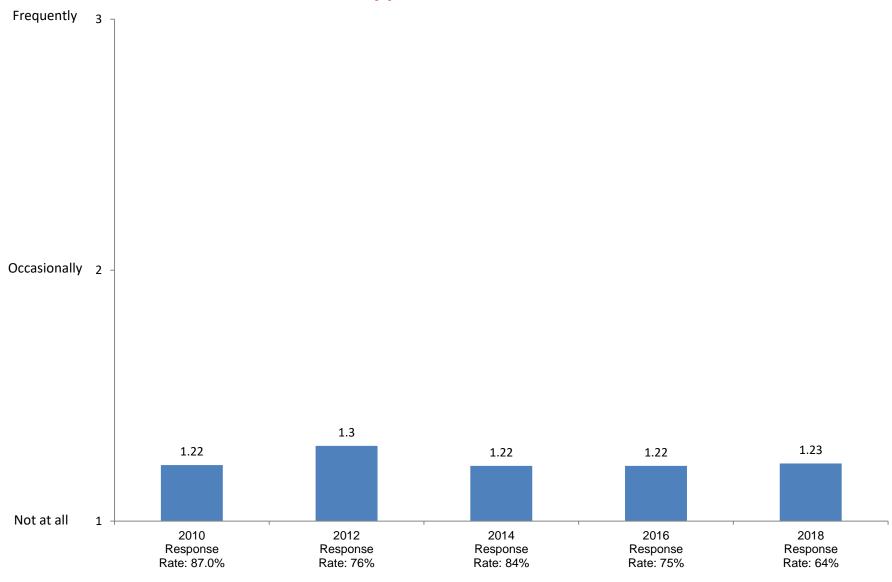

#### Worked on a local, state, or national political campaign

Item added in 2004.

2010

Response

Rate: 87.0%

2012

Response

Rate: 76%

2014

Response

Rate: 84%

2016

Response

Rate: 75%

2018

Response

Rate: 64%