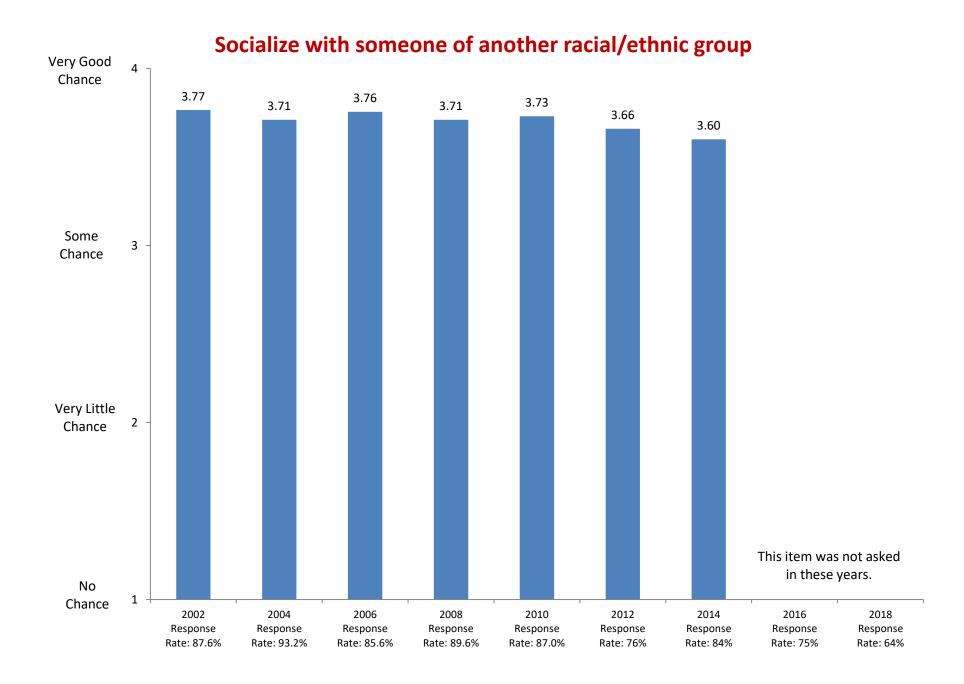

# Socialized with someone of another racial/ethnic group

2002

Response

Rate: 87.6%

2004

Response

Rate: 93.2%

2006

Response

Rate: 85.6%

Not at all

Based on first-year and new transfer student data from the Cooperative Institutional Research Program (CIRP), administed in even Fall Terms during orientation week.

2008

Response

Rate: 89.6%

2010

Response

Rate: 87.0%

2012

Response

Rate: 76%

2014

Response

Rate: 84%

2016

Response

Rate: 75%

2018

Response

Rate: 64%