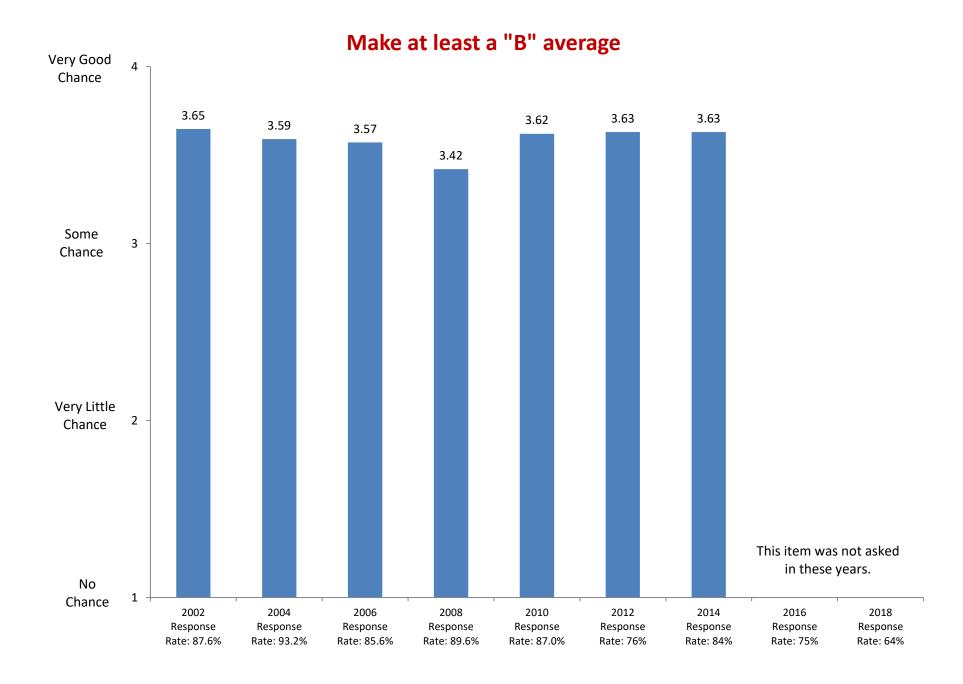

2002

Response

Rate: 87.6%

2004

Response

Rate: 93.2%

2006

Response

Rate: 85.6%

Not at all

Based on first-year and new transfer student data from the Cooperative Institutional Research Program (CIRP), administed in even Fall Terms during orientation week.

2008

Response

Rate: 89.6%

2010

Response

Rate: 87.0%

2012

Response

Rate: 76%

2014

Response

Rate: 84%

2016

Response

Rate: 75%

2018

Response

Rate: 64%