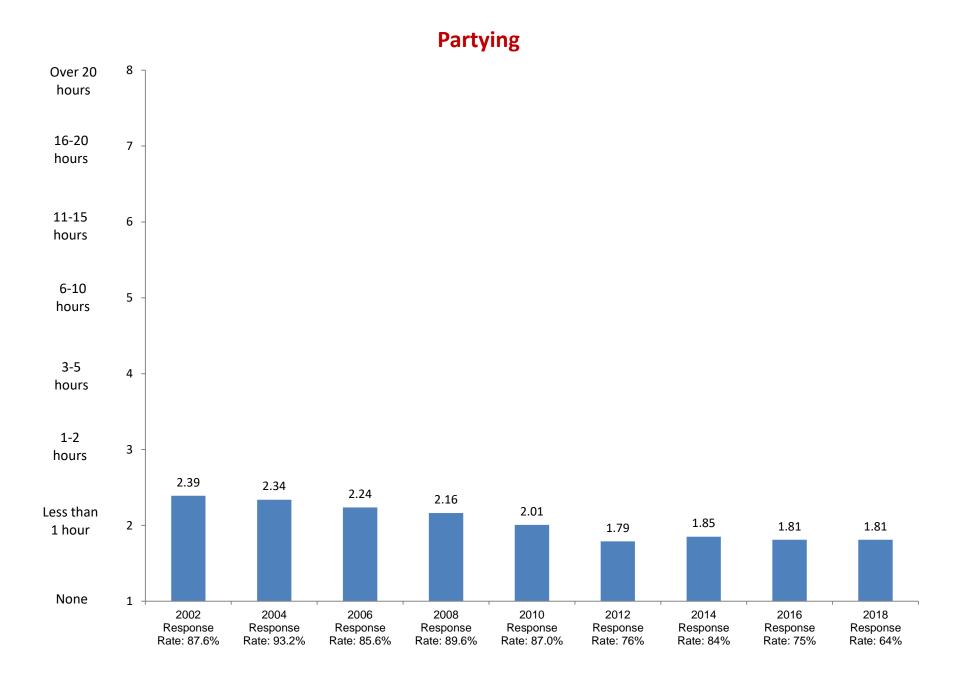

rmative action in college admissions should be abolished





















## It is important to have laws prohibiting homosexual relationships









Item added in 2006.



Item added in 2004.

### Colleges should prohibit racist/sexist speech on campus



















# Women should receive the same salary opportunities for advancement as men in comparable positions.



#### The United States should intervene in the wars of other countries.













### This college has a very good academic reputation







## The cost of attending this college



Item added in 2004.











Item added in 2006.



Item added in 2004.











## I was admitted through an Early Action or Early Decision program







Item added in 2004.















## **Studying/Homework**

















## Participating in student clubs/groups































Not Important

2002

Response

Rate: 87.6%

2004

Response

Rate: 93.2%

2006

Response

Rate: 85.6%



Based on first-year and new transfer student data from the Cooperative Institutional Research Program (CIRP), administed in even Fall Terms during orientation week.

2008

Response

Rate: 89.6%

2010

Response

Rate: 87.0%

2012

Response

Rate: 76%

2014

Response

Rate: 84%

2016

Response

Rate: 75%

2018

Response

Rate: 64%







Not Important

2002

Response

Rate: 87.6%

2004

Response

Rate: 93.2%

2006

Response

Rate: 85.6%



Based on first-year and new transfer student data from the Cooperative Institutional Research Program (CIRP), administed in even Fall Terms during orientation week.

2008

Resp