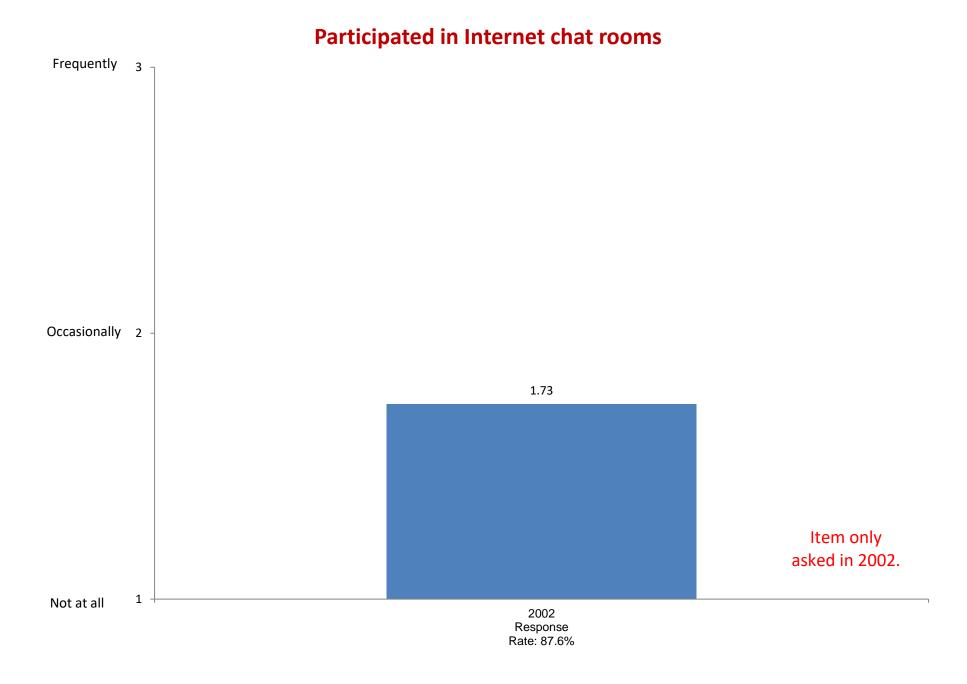

Fall Terms during orientation week.

2008

Response

Rate: 89.6%

2010

Response

Rate: 87.0%

2012

Response

Rate: 76%

2014

Response

Rate: 84%

2016

Response

Rate: 75%

2018

Response

Rate: 64%



























#### Asked a teacher for advice after class



#### Voted in a student election



# Socialized with someone of another racial/ethnic group





#### Used the Internet for research or homework



#### Performed community service as a part of the class

















#### Worked on a local, state, or national political campaign



Item added in 2004.

# **Skipped school/class**



Item added in 2010



# Helped raise money for a cause or campaign



Item added in 2010.





Item added in 2010.

# Failed to complete homework on time



Item added in 2010.



















## Used the Internet to read news sites













# **Used a personal computer**































Item added in 2014.



Item added in 2014.

















# Ask questions in class



Item added in 2008.

# Support your opinions with a logical argument



Item added in 2008.

# Seek solutions to problems and explain them to others



Item added in 2008.



Item added in 2008.

## Evaluate the quality or reliability of information you received



Item added in 2008.

## Take a risk because you feel you have more to gain



Item added in 2008.

## Seek alternative solutions to a problem



Item added in 2008.

## Look up scientific research articles and resources



Item added in 2008.

#### Explore topics on your own, even though it was not required for a class