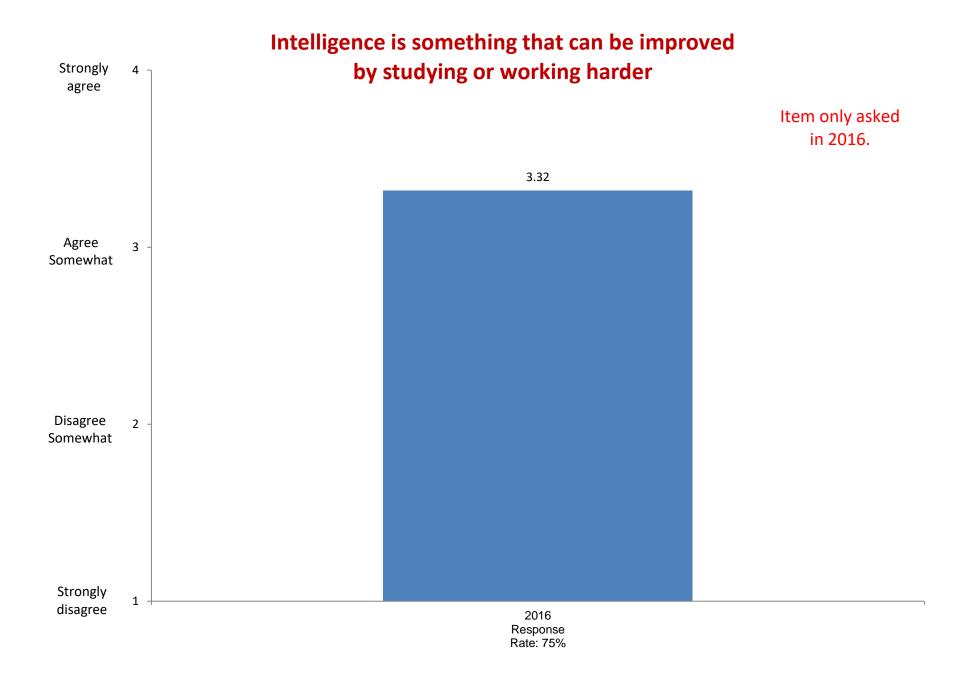

s a compared with the average person your age.











Rate yourself on each of the following traits as a compared with the average person your age.









Rate yourself on each of the following traits as a compared with the average person your age.





















Rate yourself on each of the following traits as a compared with the average person your age.

















Item added in 2008.



Item added in 2008.











### Wealthy people should pay a larger share of taxes than they do now



### Affirmative action in college admissions should be abolished





















## It is important to have laws prohibiting homosexual relationships









Item added in 2006.



Item added in 2004.

### Colleges should prohibit racist/sexist speech on campus



















# Women should receive the same salary opportunities for advancement as men in comparable positions.



#### The United States should intervene in the wars of other countries.













### This college has a very good academic reputation







## The cost of attending this college



Item added in 2004.











Item added in 2006.



Item added in 2004.











## I was admitted through an Early Action or Early Decision program







Item added in 2004.















## **Studying/Homework**

















## Participating in student clubs/groups































Not Important

2002

Response

Rate: 87.6%

2004

Response

Rate: 93.2%

2006

Response

Rate: 85.6%



Based on first-year and new transfer student data from the Cooperative Institutional Research P