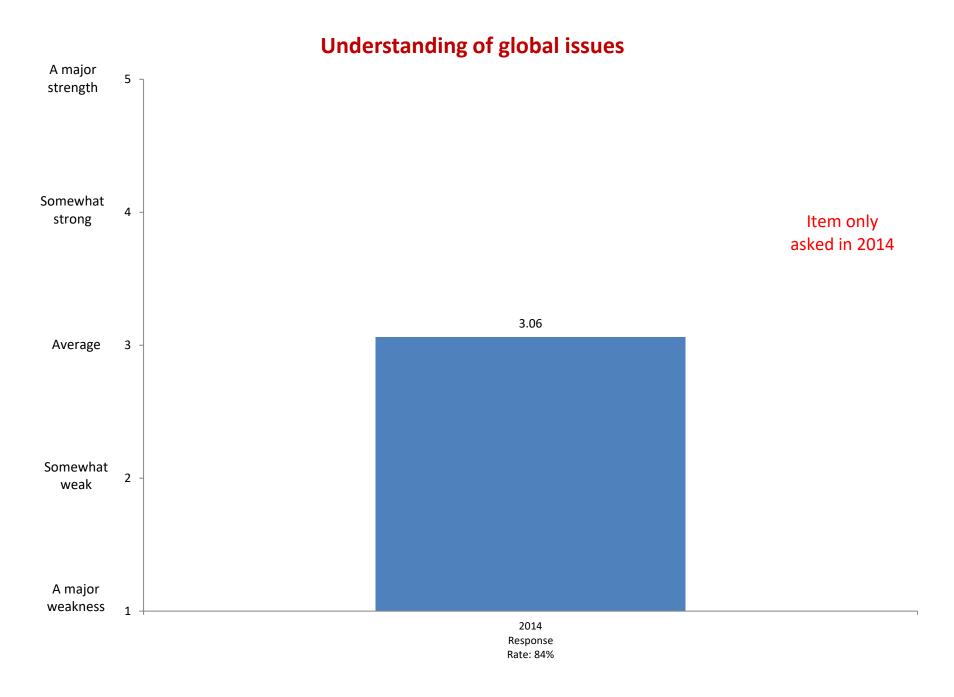

75%

2018

Response

Rate: 64%



























#### Asked a teacher for advice after class



#### Voted in a student election



# Socialized with someone of another racial/ethnic group





#### Used the Internet for research or homework



#### Performed community service as a part of the class

















#### Worked on a local, state, or national political campaign



Item added in 2004.

# **Skipped school/class**



Item added in 2010



# Helped raise money for a cause or campaign



Item added in 2010.





Item added in 2010.

# Failed to complete homework on time



Item added in 2010.



















## Used the Internet to read news sites













# **Used a personal computer**































Item added in 2014.



Item added in 2014.

















# Ask questions in class



Item added in 2008.

# Support your opinions with a logical argument



Item added in 2008.

# Seek solutions to problems and explain them to others



Item added in 2008.



Item added in 2008.

## Evaluate the quality or reliability of information you received



Item added in 2008.

## Take a risk because you feel you have more to gain



Item added in 2008.

## Seek alternative solutions to a problem



Item added in 2008.

## Look up scientific research articles and resources



Item added in 2008.

#### Explore topics on your own, even though it was not required for a class



Item added in 2008.

## Accept mistakes as part of the learning process



Item added in 2008.

## Seek feedback on your academic work



Item added in 2008.

# **Take