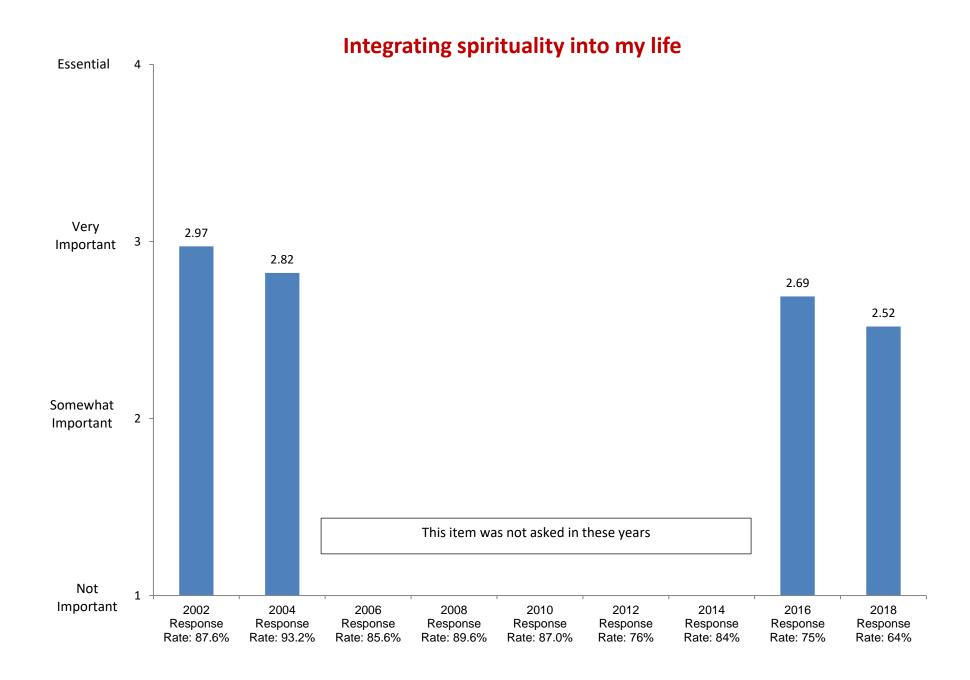

2002

Response

Rate: 87.6%

2004

Response

Rate: 93.2%

2006

Response

Rate: 85.6%

Not at all

Based on first-year and new transfer student data from the Cooperative Institutional Research Program (CIRP), administed in even Fall Terms during orientation week.

2008

Response

Rate: 89.6%

2010

Response

Rate: 87.0%

2012

Response

Rate: 76%

2014

Response

Rate: 84%

2016

Response

Rate: 75%

2018

Response

Rate: 64%