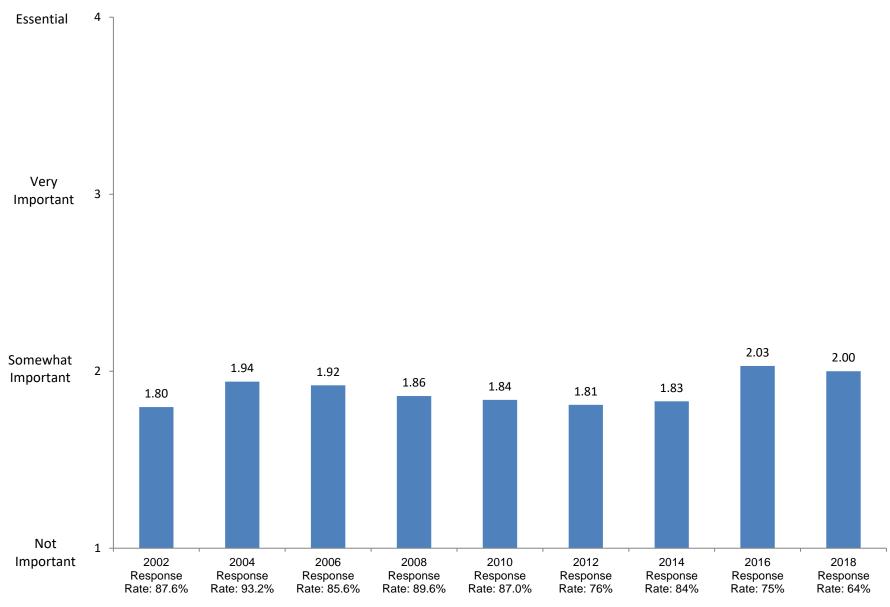

## Participating in student clubs/groups

Not Important

2002

Response

Rate: 87.6%

2004

Response

Rate: 93.2%

2006

Response

Rate: 85.6%

Based on first-year and new transfer student data from the Cooperative Institutional Research Program (CIRP), administed in even Fall Terms during orientation week.

2008

Response

Rate: 89.6%

2010

Response

Rate: 87.0%

2012

Response

Rate: 76%

2014

Response

Rate: 84%

2016

Response

Rate: 75%

2018

Response

Rate: 64%

Not Important