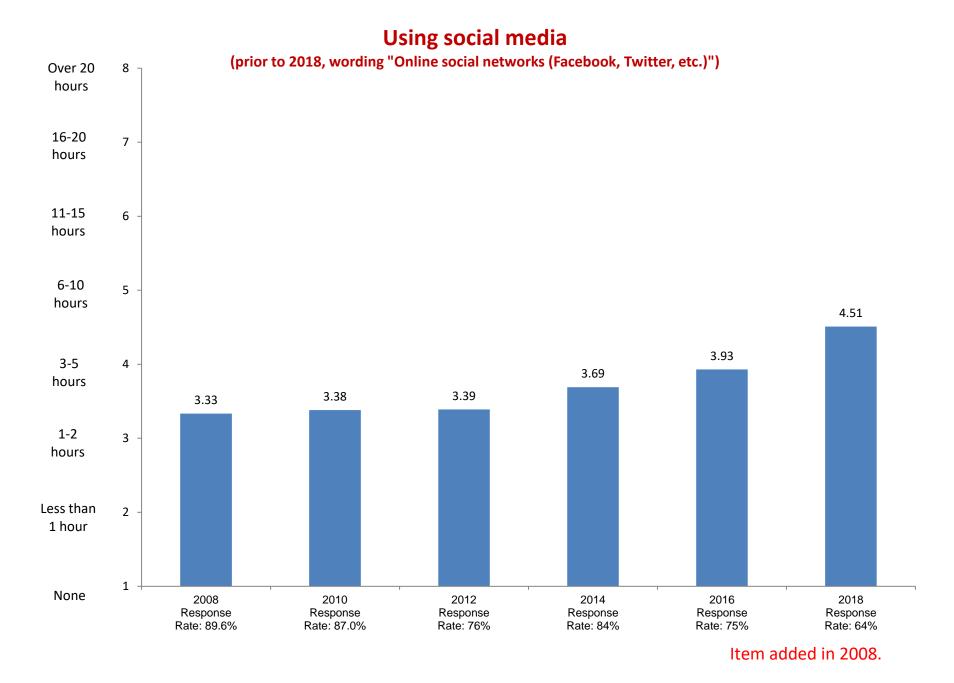

## It is important to have laws prohibiting homosexual relationships









Item added in 2006.



Item added in 2004.

### Colleges should prohibit racist/sexist speech on campus



















# Women should receive the same salary opportunities for advancement as men in comparable positions.



#### The United States should intervene in the wars of other countries.













### This college has a very good academic reputation







## The cost of attending this college



Item added in 2004.











Item added in 2006.



Item added in 2004.











## I was admitted through an Early Action or Early Decision program







Item added in 2004.















## **Studying/Homework**

















## Participating in student clubs/groups































Not Important

2002

Response

Rate: 87.6%

2004

Response

Rate: 93.2%

2006

Response

Rate: 85.6%



Based on first-year and new transfer student data from the Cooperative Institutional Research Program (CIRP), administed in even Fall Terms during orientation week.

2008

Response

Rate: 89.6%

2010

Response

Rate: 87.0%

2012

Response

Rate: 76%

2014

Response

Rate: 84%

2016

Response

Rate: 75%

2018

Response

Rate: 64%







Not Important

2002

Response

Rate: 87.6%

2004

Response

Rate: 93.2%

2006

Response

Rate: 85.6%



Based on first-year and new transfer student data from the Cooperative Institutional Research Program (CIRP), administed in even Fall Terms during orientation week.

2008

Response

Rate: 89.6%

2010

Response

Rate: 87.0%

2012

Response