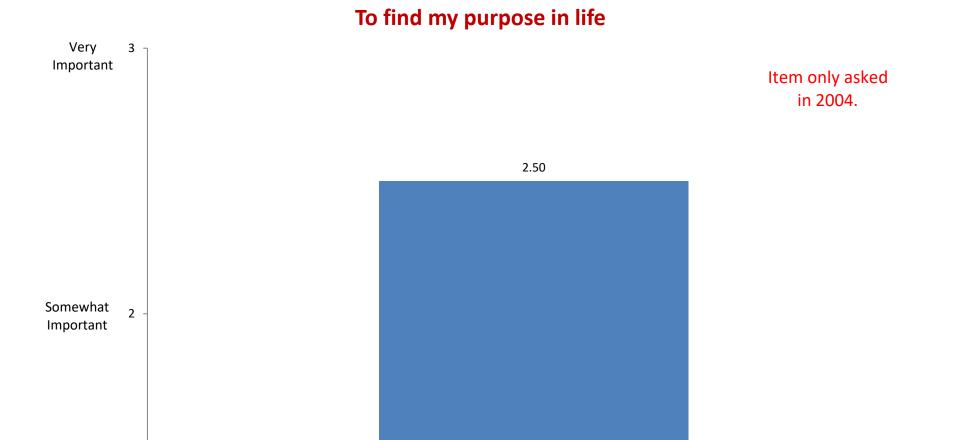

own, even though it was not required for a class



Item added in 2008.

## Accept mistakes as part of the learning process



Item added in 2008.

## Seek feedback on your academic work



Item added in 2008.

# **Take notes during class**



## Work with other students on group projects



Item added in 2010.

## Integrate skills and knowledge from different sources and experiences



Item added in 2010.

## Analyze multiple sources of information before coming to a conclusion

























## How would you characterize your political views?



#### To be able to get a better job



## To gain a general education and appreciation of ideas













#### My parents wanted me to go





## Wanted to get away from home



## There was nothing better to do





Not Important



Based on first-year and new transfer student data from the Cooperative Institutional Research Program (CIRP), administed in even Fall Terms during orientation week.

2004 Response Rate: 93.2%

## To improve my reading and study skills





Rate: 64%

Rate: 75%







Item added in 2004.





Rate yourself on each of the following traits as a compared with the average person your age.





Rate yourself on each of the following traits as a compared with the average person your age.











Rate yourself on each of the following traits as a compared with the average person your age.









Rate yourself on each of the following traits as a compared with the average person your age.





















Rate yourself on each of the following traits as a compared with the average person