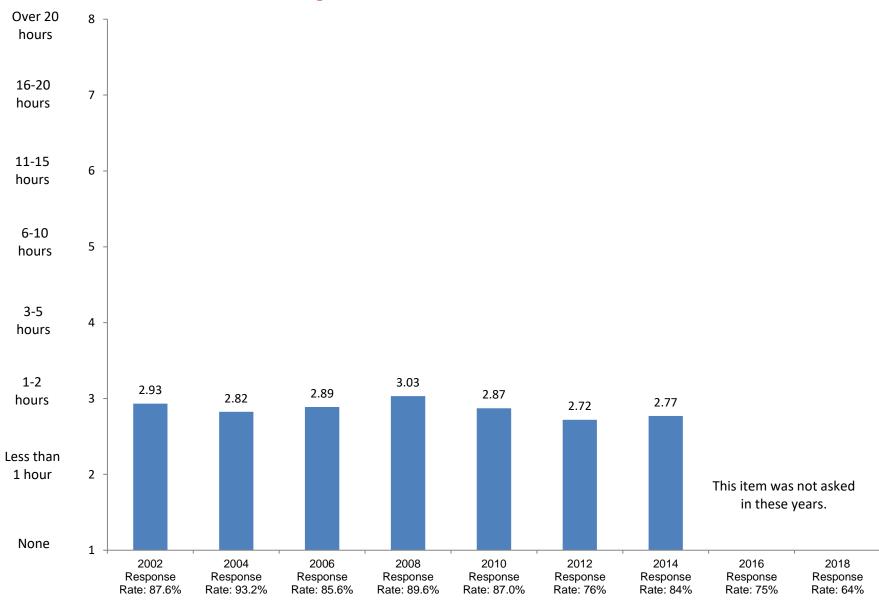

Affirmative action in college admissions should be abolished





















## It is important to have laws prohibiting homosexual relationships









Item added in 2006.



Item added in 2004.

### Colleges should prohibit racist/sexist speech on campus



















# Women should receive the same salary opportunities for advancement as men in comparable positions.



#### The United States should intervene in the wars of other countries.













### This college has a very good academic reputation







## The cost of attending this college



Item added in 2004.











Item added in 2006.



Item added in 2004.











## I was admitted through an Early Action or Early Decision program







Item added in 2004.















## **Studying/Homework**

















## Participating in student clubs/groups































Not Important

2002

Response

Rate: 87.6%

2004

Response

Rate: 93.2%

2006

Response

Rate: 85.6%



Based on first-year and new transfer student data from the Cooperative Institutional Research Program (CIRP), administed in even Fall Terms during orientation week.

2008

Response

Rate: 89.6%

2010

Response

Rate: 87.0%

2012

Response

Rate: 76%

2014

Response

Rate: 84%

2016

Response

Rate: 75%

2018

Response

Rate: 64%







Not Important

2002

Response

Rate: 87.6%

2004

Response

Rate: 93.2%

2006

Response

Rate: 85.6%



Based on first-year and new transfer student data from the Cooperative Institutional Research Program (CIRP), administed in even Fall Terms during orientation week.

2008