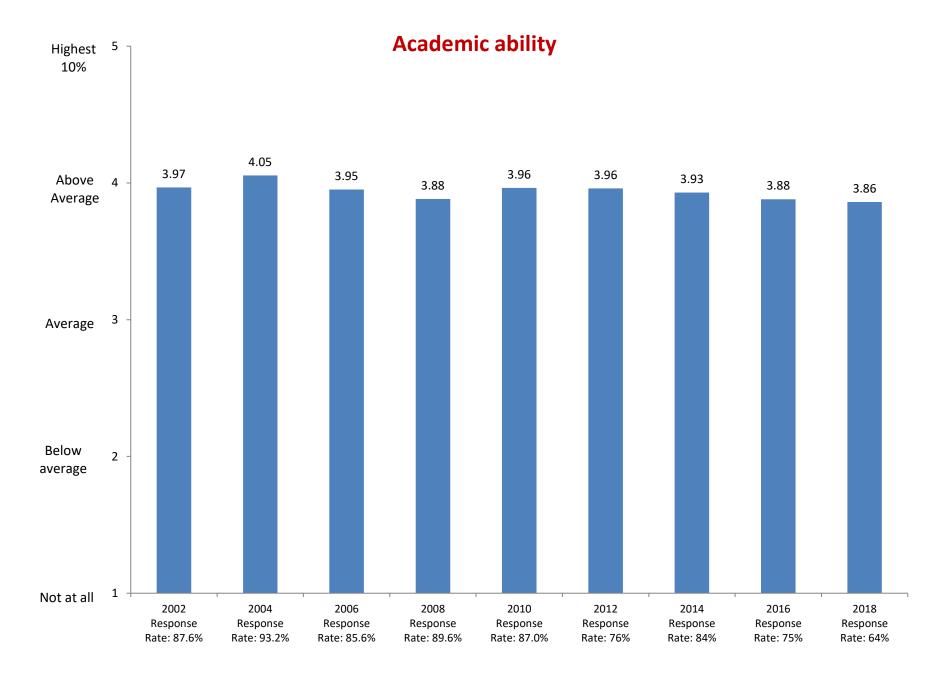

2002

Response

Rate: 87.6%

2004

Response

Rate: 93.2%

2006

Response

Rate: 85.6%

Not at all

Based on first-year and new transfer student data from the Cooperative Institutional Research Program (CIRP), administed in even Fall Terms during orientation week.

2008

Response

Rate: 89.6%

2010

Response

Rate: 87.0%

2012

Response

Rate: 76%

2014

Response

Rate: 84%

2016

Response

Rate: 75%

2018

Response

Rate: 64%