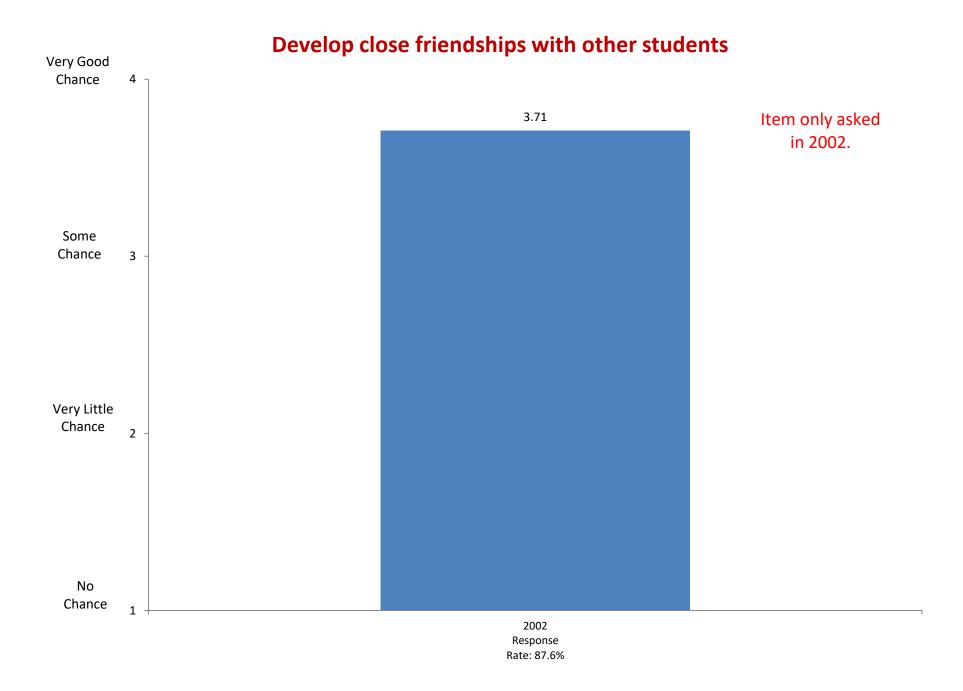

2012

Response

Rate: 76%

2014

Response

Rate: 84%

2016

Response

Rate: 75%

2018

Response

Rate: 64%







Not Important

2002

Response

Rate: 87.6%

2004

Response

Rate: 93.2%

2006

Response

Rate: 85.6%



Based on first-year and new transfer student data from the Cooperative Institutional Research Program (CIRP), administed in even Fall Terms during orientation week.

2008

Response

Rate: 89.6%

2010

Response

Rate: 87.0%

2012

Response

Rate: 76%

2014

Response

Rate: 84%

2016

Response

Rate: 75%

2018

Response

Rate: 64%





















## Becoming involved in programs to clean up the environment













































Item added in 2006.





















Item added in 2008.



Item added in 2008.



Item added in 2008.





























## Being honest in my relationships with others