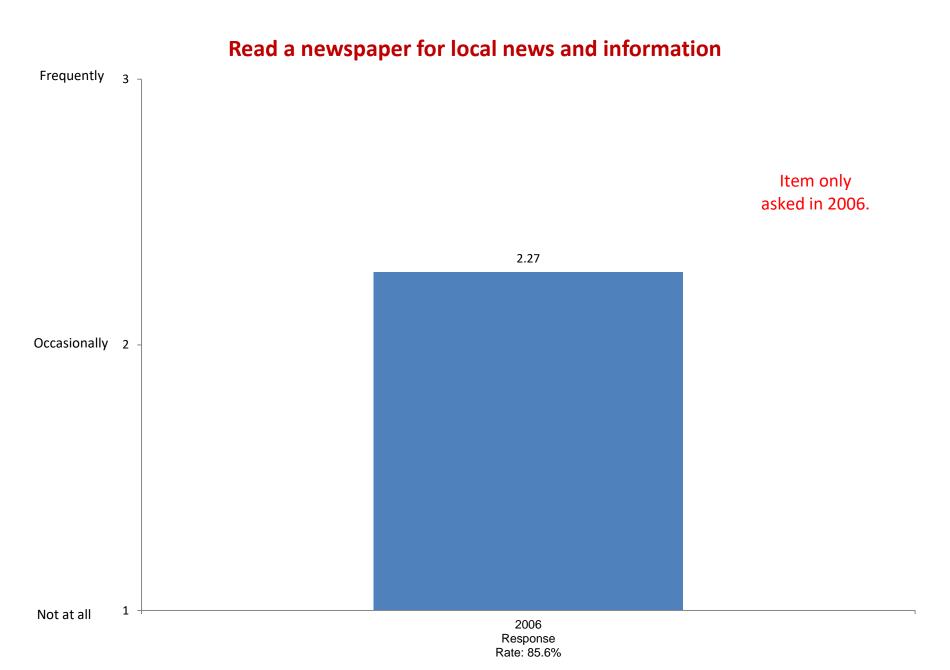

Rate: 85.6%

Not at all

Based on first-year and new transfer student data from the Cooperative Institutional Research Program (CIRP), administed in even Fall Terms during orientation week.

2008

Response

Rate: 89.6%