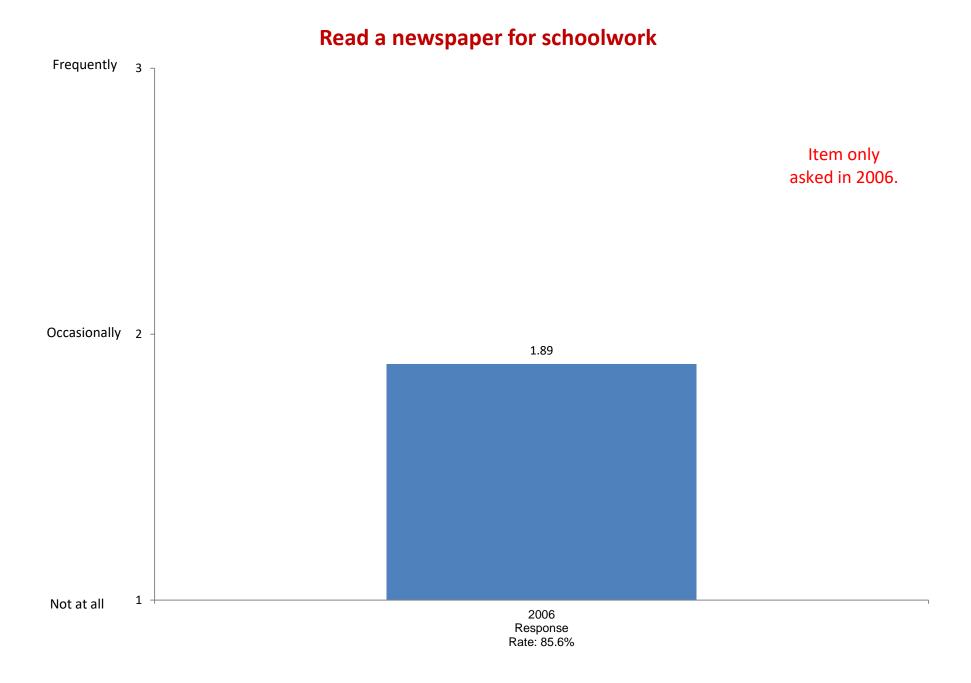

2002

Response

Rate: 87.6%

2004

Response

Rate: 93.2%

2006

Response

Rate: 85.6%

Not at all

Based on first-year and new transfer student data from the Cooperative Institutional Research Program (CIRP), administed in even Fall Terms during orientation week.

2008

Response

Rate: 89.6%