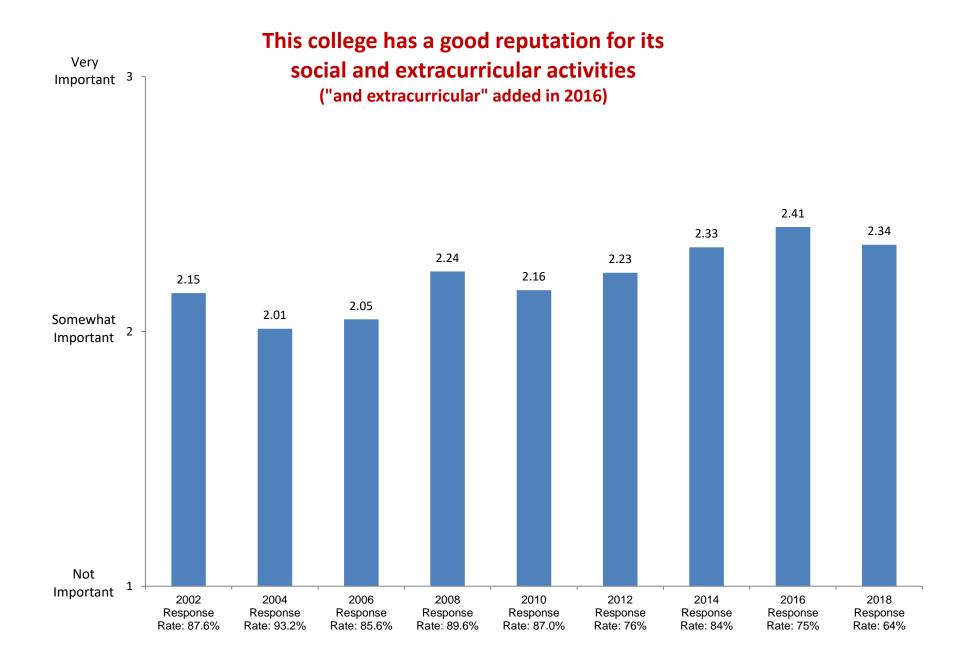

2002

Response

Rate: 87.6%

2004

Response

Rate: 93.2%

2006

Response

Rate: 85.6%

Based on first-year and new transfer student data from the Cooperative Institutional Research Program (CIRP), administed in even Fall Terms during orientation week.

2008

Response

Rate: 89.6%

2010

Response

Rate: 87.0%

2012

Response

Rate: 76%

2014

Response

Rate: 84%

2016

Response

Rate: 75%

2018

Response

Rate: 64%