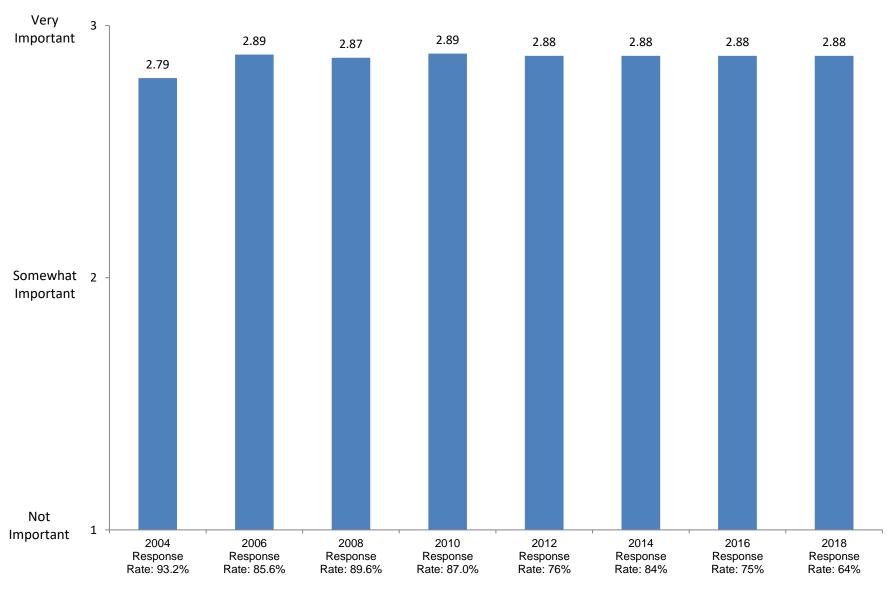

on each of the following traits as a compared with the average person your age.

















Item added in 2008.



Item added in 2008.











### Wealthy people should pay a larger share of taxes than they do now



### Affirmative action in college admissions should be abolished





















## It is important to have laws prohibiting homosexual relationships









Item added in 2006.



Item added in 2004.

### Colleges should prohibit racist/sexist speech on campus



















# Women should receive the same salary opportunities for advancement as men in comparable positions.



#### The United States should intervene in the wars of other countries.













### This college has a very good academic reputation







## The cost of attending this college



Item added in 2004.











Item added in 2006.



Item added in 2004.











## I was admitted through an Early Action or Early Decision program







Item added in 2004.















## **Studying/Homework**

















## Participating in student clubs/groups































Not Important

2002

Response

Rate: 87.6%

2004

Response

Rate: 93.2%

2006

Response

Rate: 85.6%



Based on first-year and new transfer student data from the Cooperative Institutional Research Program (CIRP), administed in even Fall Terms during orientation week.

2008

Response

Rate: 89.6%

2010

Response

Rate: 87.0%

2012

Response

Rate: 76%

2014

Response

Rate: 84%

2016

Response

Rate: 75%

2018

Response

Rate: 64%







Not Important

2002

Response

Rate: 87.6%

200