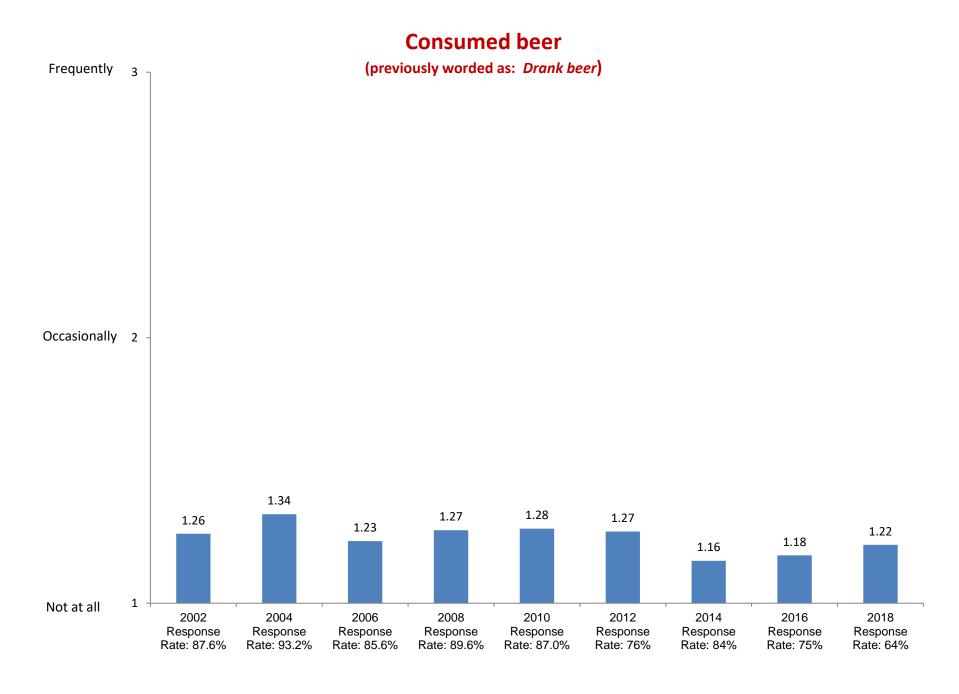

2002

Response

Rate: 87.6%

2004

Response

Rate: 93.2%

2006

Response

Rate: 85.6%

Not at all

Based on first-year and new transfer student data from the Cooperative Institutional Research Program (CIRP), administed in even Fall Terms during orientation week.

2008

Response

Rate: 89.6%

2010

Response

Rate: 87.0%

2012

Response

Rate: 76%

2014

Response

Rate: 84%

2016

Response

Rate: 75%

2018

Response

Rate: 64%