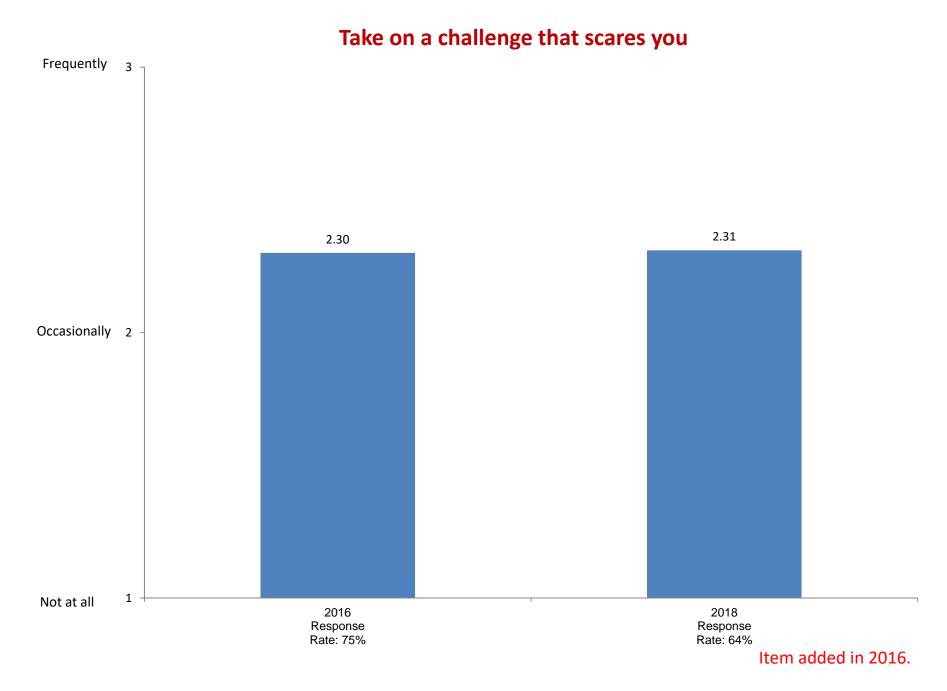

liability of information you received



Item added in 2008.

## Take a risk because you feel you have more to gain



Item added in 2008.

## Seek alternative solutions to a problem



Item added in 2008.

## Look up scientific research articles and resources



Item added in 2008.

#### Explore topics on your own, even though it was not required for a class



Item added in 2008.

## Accept mistakes as part of the learning process



Item added in 2008.

## Seek feedback on your academic work



Item added in 2008.

# **Take notes during class**



## Work with other students on group projects



Item added in 2010.

## Integrate skills and knowledge from different sources and experiences



Item added in 2010.

## Analyze multiple sources of information before coming to a conclusion

























## How would you characterize your political views?



#### To be able to get a better job



## To gain a general education and appreciation of ideas













#### My parents wanted me to go





## Wanted to get away from home



## There was nothing better to do





Not Important



Based on first-year and new transfer student data from the Cooperative Institutional Research Program (CIRP), administed in even Fall Terms during orientation week.

2004 Response Rate: 93.2%

## To improve my reading and study skills





Rate: 64%

Rate: 75%







Item added in 2004.





Rate yourself on each of the following traits as a compared with the average person your age.





Rate yourself on each of the following traits as a compared with the average person your age.