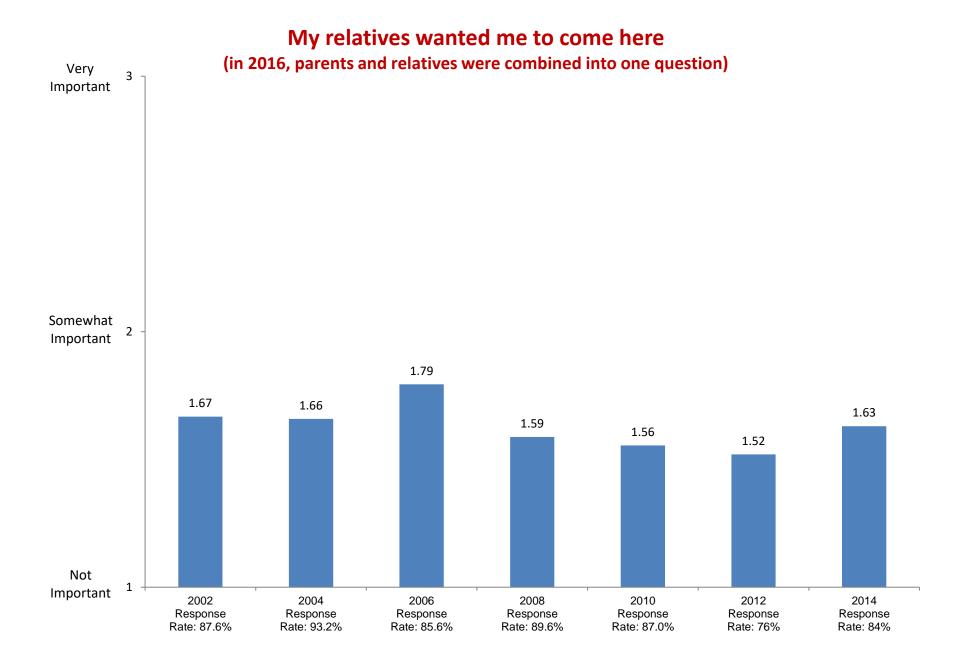

2002

Response

Rate: 87.6%

2004

Response

Rate: 93.2%

2006

Response

Rate: 85.6%

Not at all

Based on first-year and new transfer student data from the Cooperative Institutional Research Program (CIRP), administed in even Fall Terms during orientation week.

2008

Response

Rate: 89.6%

2010

Response

Rate: 87.0%

2012

Response

Rate: 76%

2014

Response

Rate: 84%

2016

Response

Rate: 75%

2018

Response

Rate: 64%