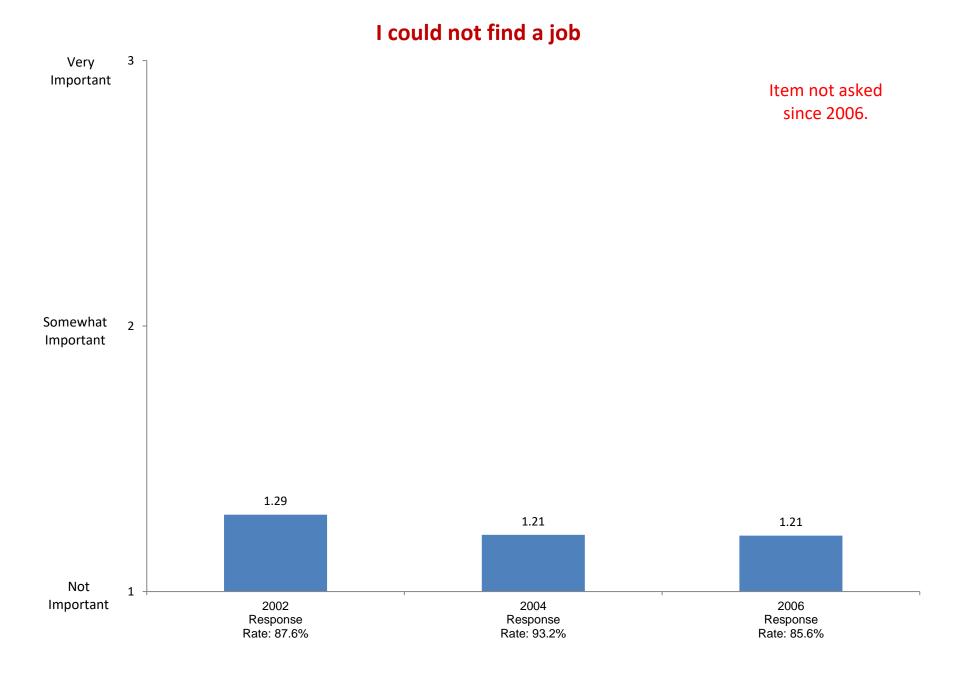

2002

Response

Rate: 87.6%

2004

Response

Rate: 93.2%

2006

Response

Rate: 85.6%

Not at all

Based on first-year and new transfer student data from the Cooperative Institutional Research Program (CIRP), administed in even Fall Terms during orientation week.

2008

Response

Rate: 89.6%