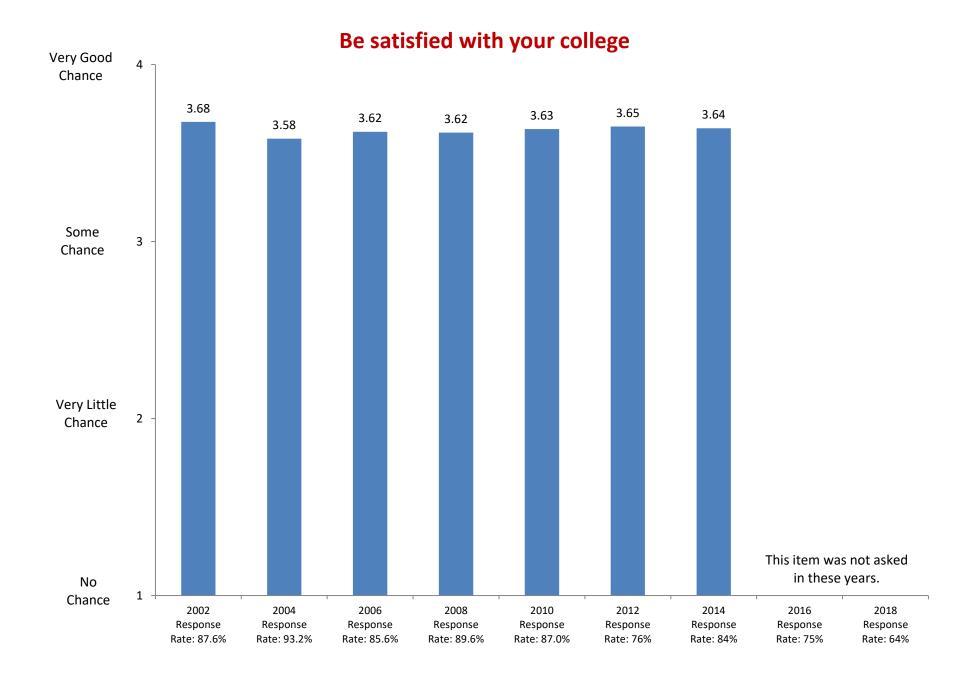

2002

Response

Rate: 87.6%

2004

Response

Rate: 93.2%

2006

Response

Rate: 85.6%

Not at all

Based on first-year and new transfer student data from the Cooperative Institutional Research Program (CIRP), administed in even Fall Terms during orientation week.

2008

Response

Rate: 89.6%

2010

Response

Rate: 87.0%

2012

Response

Rate: 76%

2014

Response

Rate: 84%

2016

Response

Rate: 75%

2018

Response

Rate: 64%