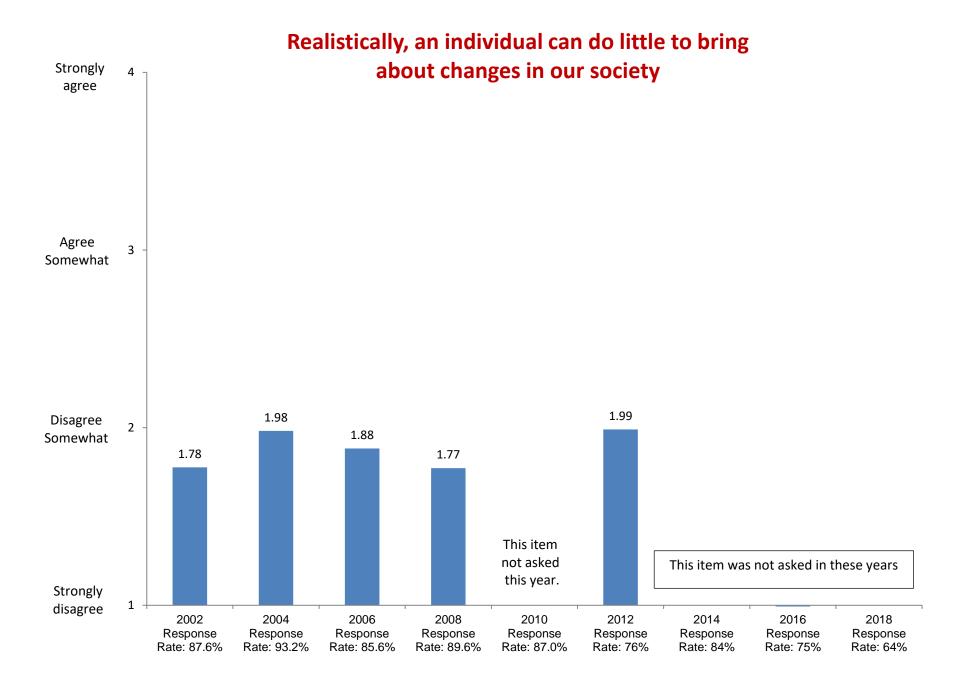

2010

Response

Rate: 87.0%

2012

Response

Rate: 76%

2014

Response

Rate: 84%

2016

Response

Rate: 75%

2018

Response

Rate: 64%