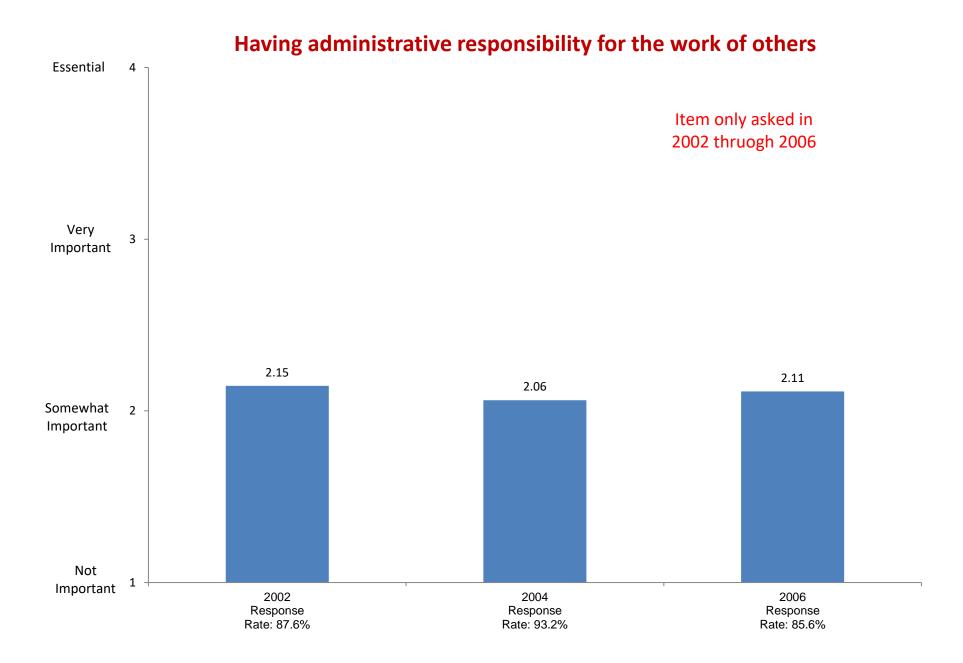

2002

Response

Rate: 87.6%

2004

Response

Rate: 93.2%

2006

Response

Rate: 85.6%

Not at all

Based on first-year and new transfer student data from the Cooperative Institutional Research Program (CIRP), administed in even Fall Terms during orientation week.

2008

Response

Rate: 89.6%