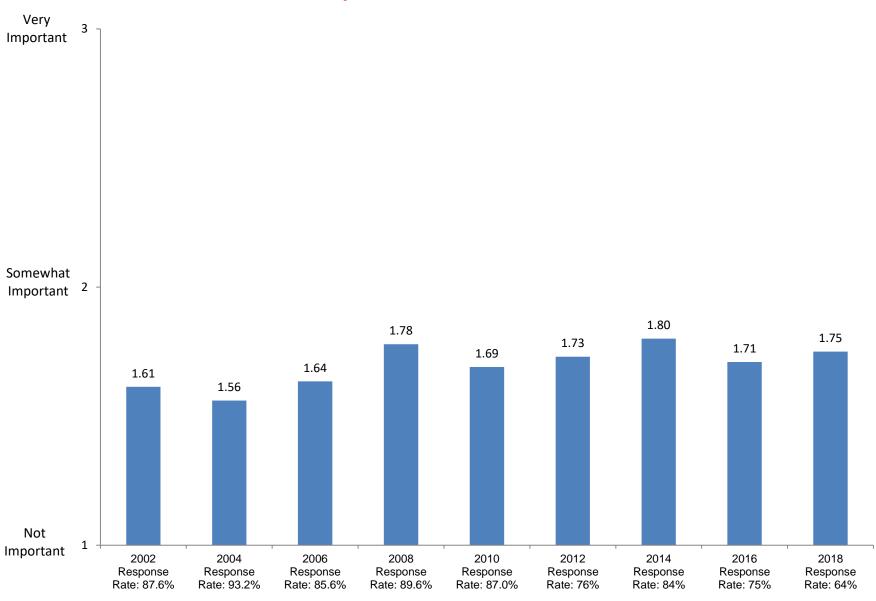

2002

Response

Rate: 87.6%

2004

Response

Rate: 93.2%

2006

Response

Rate: 85.6%

Not at all

Based on first-year and new transfer student data from the Cooperative Institutional Research Program (CIRP), administed in even Fall Terms during orientation week.

2008

Response

Rate: 89.6%

2010

Response

Rate: 87.0%

2012

Response

Rate: 76%

2014

Response

Rate: 84%

2016

Response

Rate: 75%

2018

Response

Rate: 64%