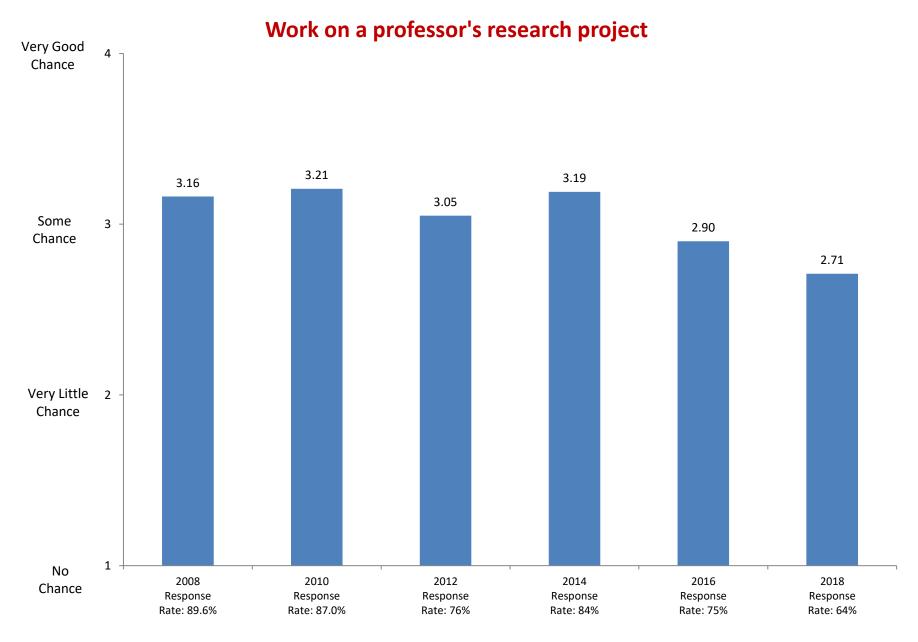

2002

Response

Rate: 87.6%

2004

Response

Rate: 93.2%

2006

Response

Rate: 85.6%

Not at all

Based on first-year and new transfer student data from the Cooperative Institutional Research Program (CIRP), administed in even Fall Terms during orientation week.

2008

Response

Rate: 89.6%

2010

Response

Rate: 87.0%

2012

Response

Rate: 76%

2014

Response

Rate: 84%

2016

Response

Rate: 75%

2018

Response

Rate: 64%