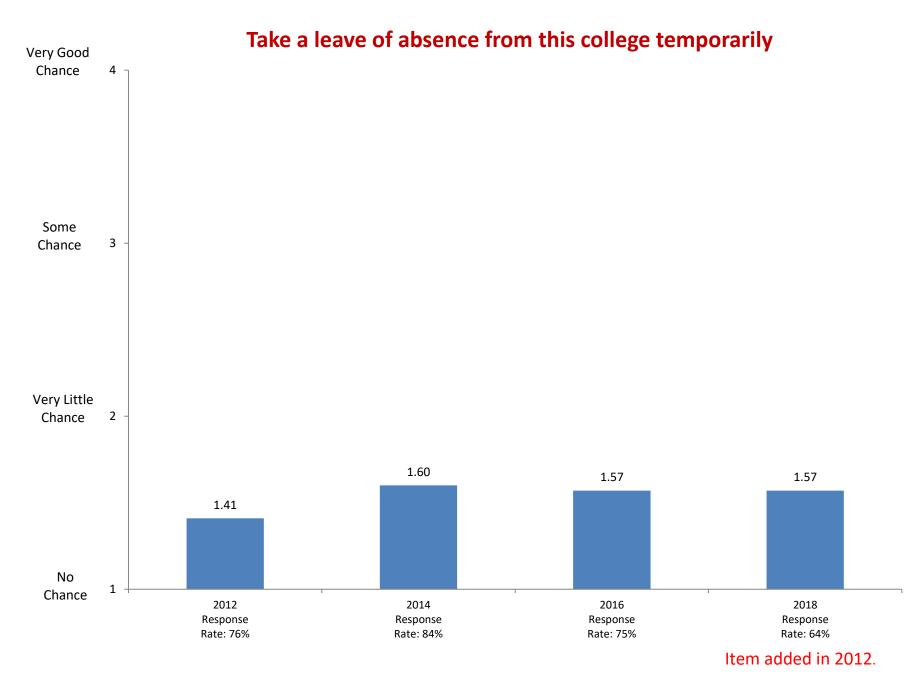

2002

Response

Rate: 87.6%

2004

Response

Rate: 93.2%

2006

Response

Rate: 85.6%

Not at all

Based on first-year and new transfer student data from the Cooperative Institutional Research Program (CIRP), administed in even Fall Terms during orientation week.

2008

Response

Rate: 89.6%

2010

Response

Rate: 87.0%

2012

Response

Rate: 76%

2014

Response

Rate: 84%

2016

Response

Rate: 75%

2018

Response

Rate: 64%