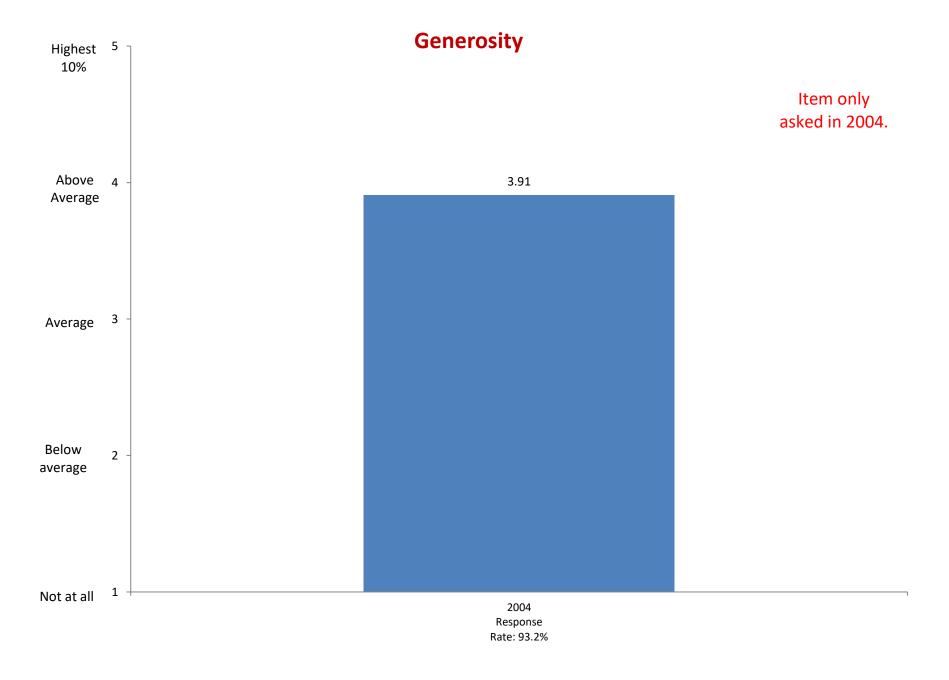

2004 Response Rate: 93.2%

Rate yourself on each of the following traits as a compared with the average person your age.

Rate yourself on each of the following traits as a compared with the average person your age.

Rate yourself on each of the following traits as a compared with the average person your age.