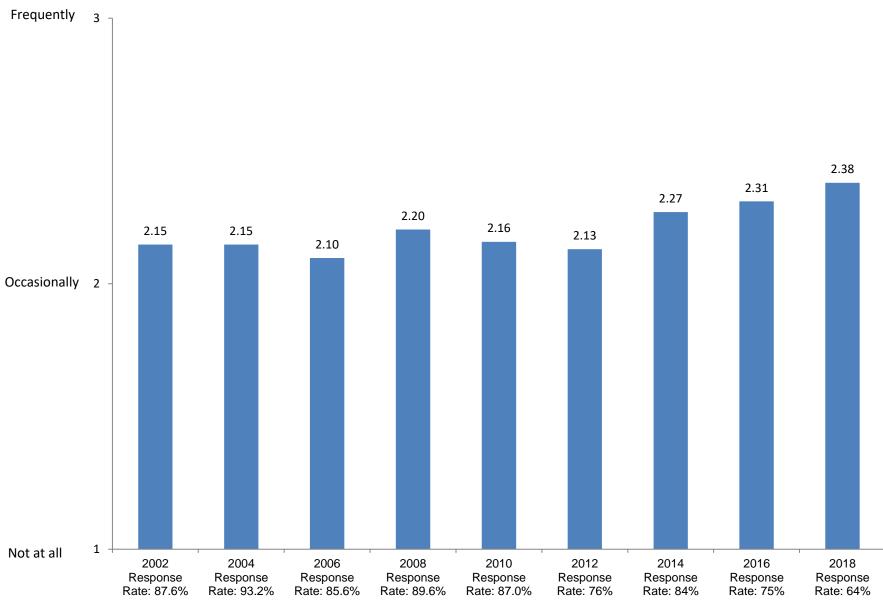

2002

Response

Rate: 87.6%

2004

Response

Rate: 93.2%

2006

Response

Rate: 85.6%

Not at all

Based on first-year and new transfer student data from the Cooperative Institutional Research Program (CIRP), administed in even Fall Terms during orientation week.

2008

Response

Rate: 89.6%

2010

Response

Rate: 87.0%

2012

Response

Rate: 76%

2014

Response

Rate: 84%

2016

Response

Rate: 75%

2018

Response

Rate: 64%