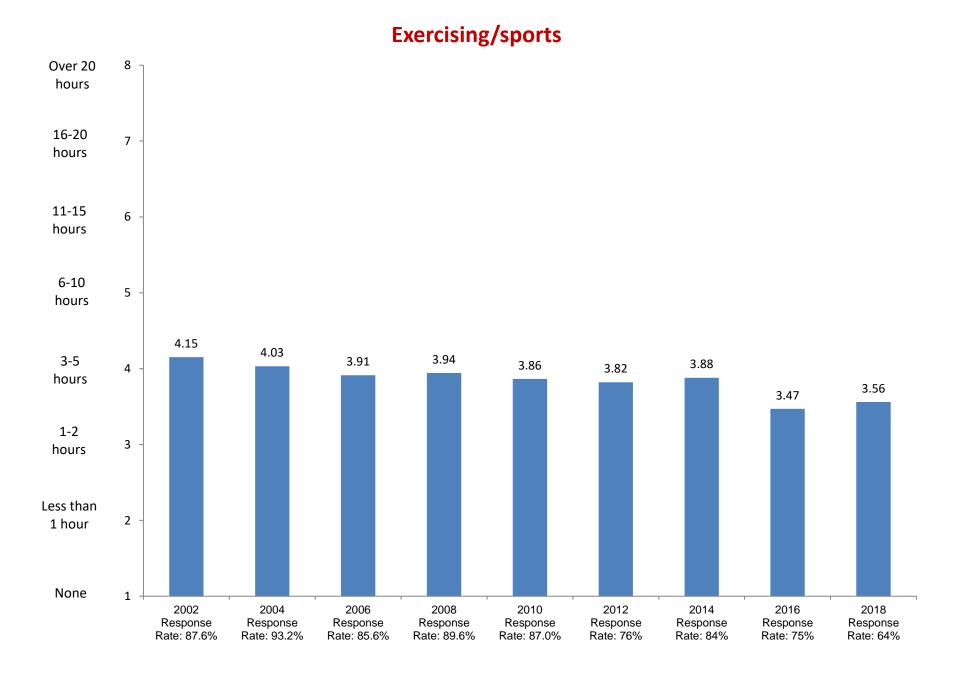

firmative action in college admissions should be abolished





















## It is important to have laws prohibiting homosexual relationships









Item added in 2006.



Item added in 2004.

### Colleges should prohibit racist/sexist speech on campus



















# Women should receive the same salary opportunities for advancement as men in comparable positions.



#### The United States should intervene in the wars of other countries.













### This college has a very good academic reputation







## The cost of attending this college



Item added in 2004.











Item added in 2006.



Item added in 2004.











## I was admitted through an Early Action or Early Decision program







Item added in 2004.















## **Studying/Homework**

















## Participating in student clubs/groups































Not Important

2002

Response

Rate: 87.6%

2004

Response

Rate: 93.2%

2006

Response

Rate: 85.6%



Based on first-year and new transfer student data from the Cooperative Institutional Research Program (CIRP), administed in even Fall Terms during orientation week.

2008

Response

Rate: 89.6%

2010

Response

Rate: 87.0%

2012

Response

Rate: 76%

2014

Response

Rate: 84%

2016

Response

Rate: 75%

2018

Response

Rate: 64%







Not Important

2002

Response

Rate: 87.6%

2004

Response

Rate: 93.2%

2006

Response

Rate: 85.6%



Based on first-year and new transfer student data from the Cooperative Institutional Research Program (CIRP), administed in even Fall Terms during orientation week.

2008

Re