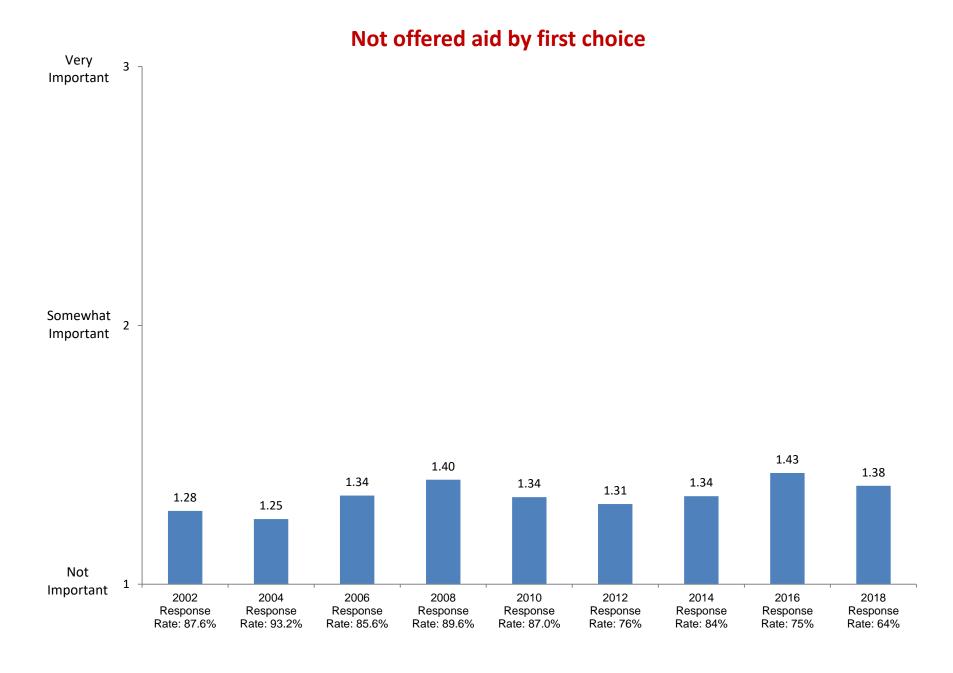

## The cost of attending this college

Item added in 2004.

Item added in 2006.

Item added in 2004.

2002

Response

Rate: 87.6%

2004

Response

Rate: 93.2%

2006

Response

Rate: 85.6%

Based on first-year and new transfer student data from the Cooperative Institutional Research Program (CIRP), administed in even Fall Terms during orientation week.

2008

Response

Rate: 89.6%

2010

Response

Rate: 87.0%

2012

Response

Rate: 76%

2014

Response

Rate: 84%

2016

Response

Rate: 75%

2018

Response

Rate: 64%