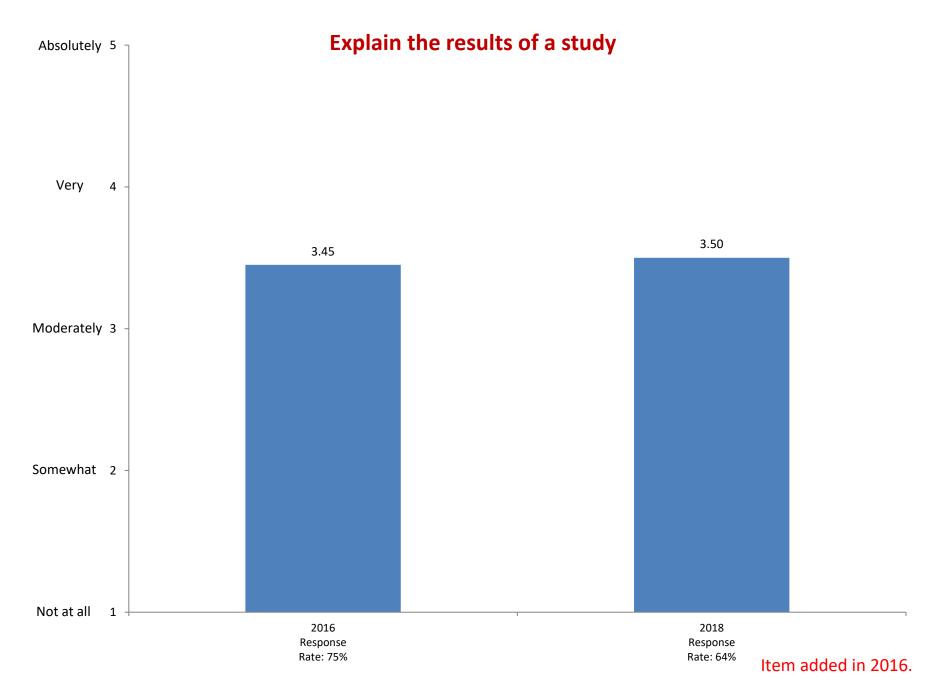

y of information you received



Item added in 2008.

## Take a risk because you feel you have more to gain



Item added in 2008.

## Seek alternative solutions to a problem



Item added in 2008.

## Look up scientific research articles and resources



Item added in 2008.

#### Explore topics on your own, even though it was not required for a class



Item added in 2008.

## Accept mistakes as part of the learning process



Item added in 2008.

## Seek feedback on your academic work



Item added in 2008.

# **Take notes during class**



## Work with other students on group projects



Item added in 2010.

## Integrate skills and knowledge from different sources and experiences



Item added in 2010.

## Analyze multiple sources of information before coming to a conclusion

























## How would you characterize your political views?



#### To be able to get a better job



## To gain a general education and appreciation of ideas













#### My parents wanted me to go





## Wanted to get away from home



## There was nothing better to do





Not Important



Based on first-year and new transfer student data from the Cooperative Institutional Research Program (CIRP), administed in even Fall Terms during orientation week.

2004 Response Rate: 93.2%

## To improve my reading and study skills





Rate: 64%

Rate: 75%







Item added in 2004.





Rate yourself on each of the following traits as a compared with the average person your age.





Rate yourself on each of the following traits as a compared with the average person your age.