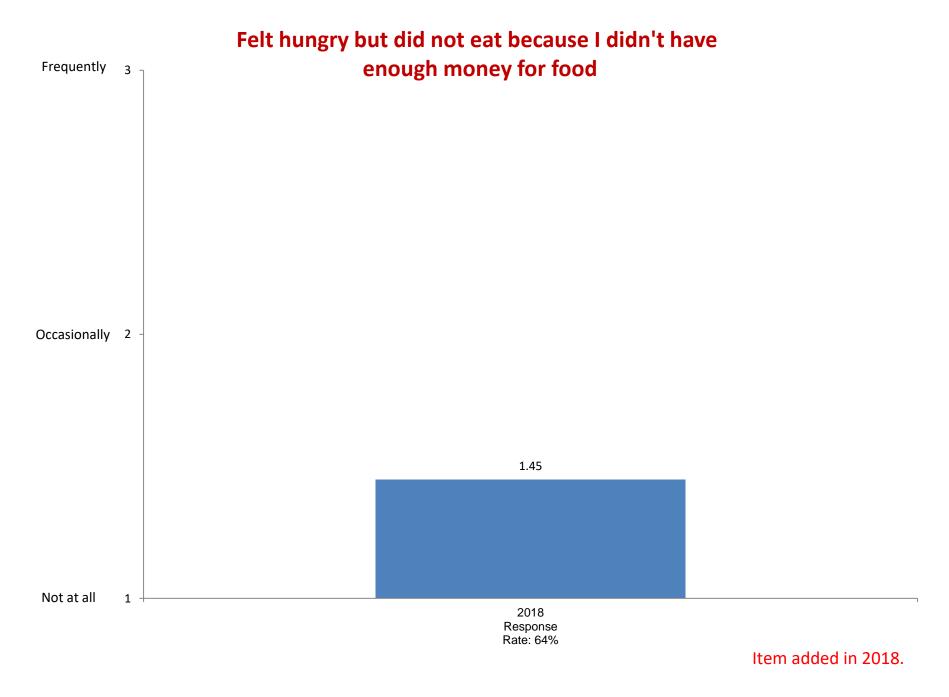

ven Fall Terms during orientation week.

2008

Response

Rate: 89.6%

2010

Response

Rate: 87.0%

2012

Response

Rate: 76%

2014

Response

Rate: 84%

2016

Response

Rate: 75%

2018

Response

Rate: 64%



























#### Asked a teacher for advice after class



#### Voted in a student election



# Socialized with someone of another racial/ethnic group





#### Used the Internet for research or homework



#### Performed community service as a part of the class

















#### Worked on a local, state, or national political campaign



Item added in 2004.

# **Skipped school/class**



Item added in 2010



# Helped raise money for a cause or campaign



Item added in 2010.





Item added in 2010.

# Failed to complete homework on time



Item added in 2010.



















## Used the Internet to read news sites













# **Used a personal computer**































Item added in 2014.



Item added in 2014.

















# Ask questions in class



Item added in 2008.

# Support your opinions with a logical argument



Item added in 2008.

# Seek solutions to problems and explain them to others



Item added in 2008.



Item added in 2008.

## Evaluate the quality or reliability of information you received



Item added in 2008.

## Take a risk because you feel you have more to gain



Item added in 2008.

## Seek alternative solutions to a problem



Item added in 2008.

## Look up scientific research articles and resources



Item added in 2008.

#### Explore topics on your own, even though it was not required for a cl