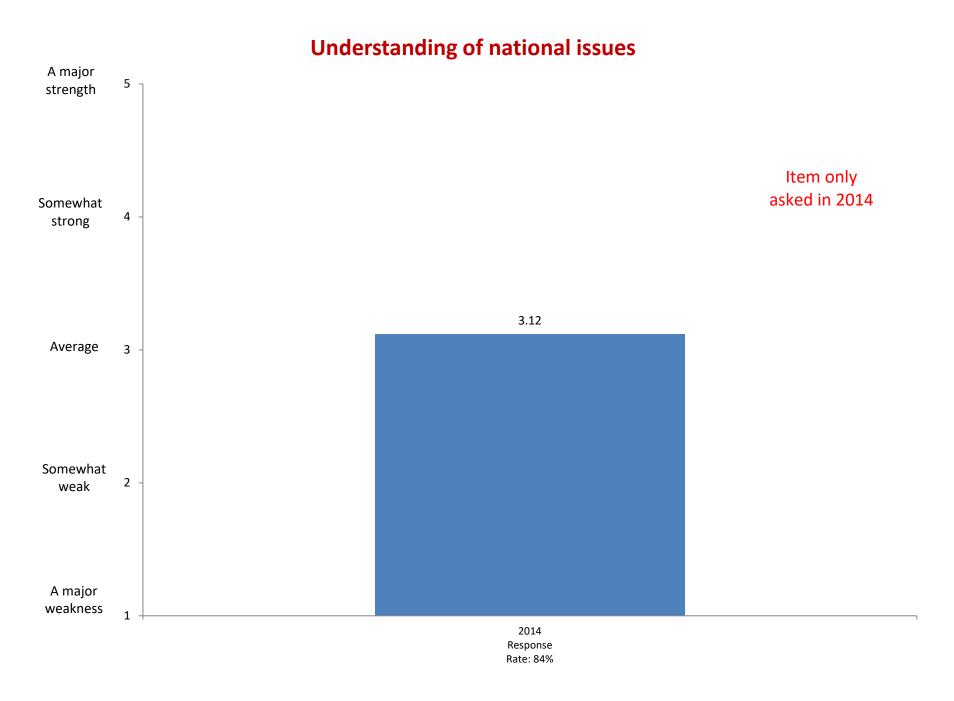

: 75%

2018

Response

Rate: 64%



























#### Asked a teacher for advice after class



#### Voted in a student election



# Socialized with someone of another racial/ethnic group





#### Used the Internet for research or homework



#### Performed community service as a part of the class

















#### Worked on a local, state, or national political campaign



Item added in 2004.

# **Skipped school/class**



Item added in 2010



# Helped raise money for a cause or campaign



Item added in 2010.





Item added in 2010.

# Failed to complete homework on time



Item added in 2010.



















## Used the Internet to read news sites













# **Used a personal computer**































Item added in 2014.



Item added in 2014.

















# Ask questions in class



Item added in 2008.

# Support your opinions with a logical argument



Item added in 2008.

# Seek solutions to problems and explain them to others



Item added in 2008.



Item added in 2008.

## Evaluate the quality or reliability of information you received



Item added in 2008.

## Take a risk because you feel you have more to gain



Item added in 2008.

## Seek alternative solutions to a problem



Item added in 2008.

## Look up scientific research articles and resources



Item added in 2008.

#### Explore topics on your own, even though it was not required for a class



Item added in 2008.

## Accept mistakes as part of the learning process



Item added in 2008.

## Seek feedback on your academic work



Item added in 2008.

# **Tak