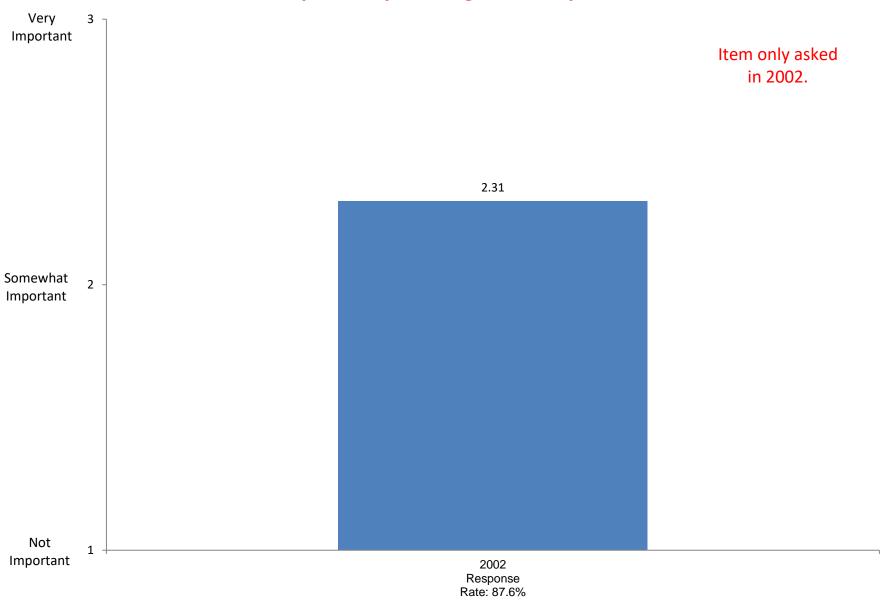

s**



## Work with other students on group projects



Item added in 2010.

## Integrate skills and knowledge from different sources and experiences



Item added in 2010.

## Analyze multiple sources of information before coming to a conclusion

























## How would you characterize your political views?



#### To be able to get a better job



## To gain a general education and appreciation of ideas













#### My parents wanted me to go





## Wanted to get away from home



## There was nothing better to do





Not Important



Based on first-year and new transfer student data from the Cooperative Institutional Research Program (CIRP), administed in even Fall Terms during orientation week.

2004 Response Rate: 93.2%

## To improve my reading and study skills





Rate: 64%

Rate: 75%







Item added in 2004.





Rate yourself on each of the following traits as a compared with the average person your age.





Rate yourself on each of the following traits as a compared with the average person your age.











Rate yourself on each of the following traits as a compared with the average person your age.









Rate yourself on each of the following traits as a compared with the average person your age.





















Rate yourself on each of the following traits as a compared with the average person your age.

















Item added in 2008.



Item added in 2008.











### Wealthy people should pay a larger share of taxes than they do now



### Affirmative action in college admissions should be abolished