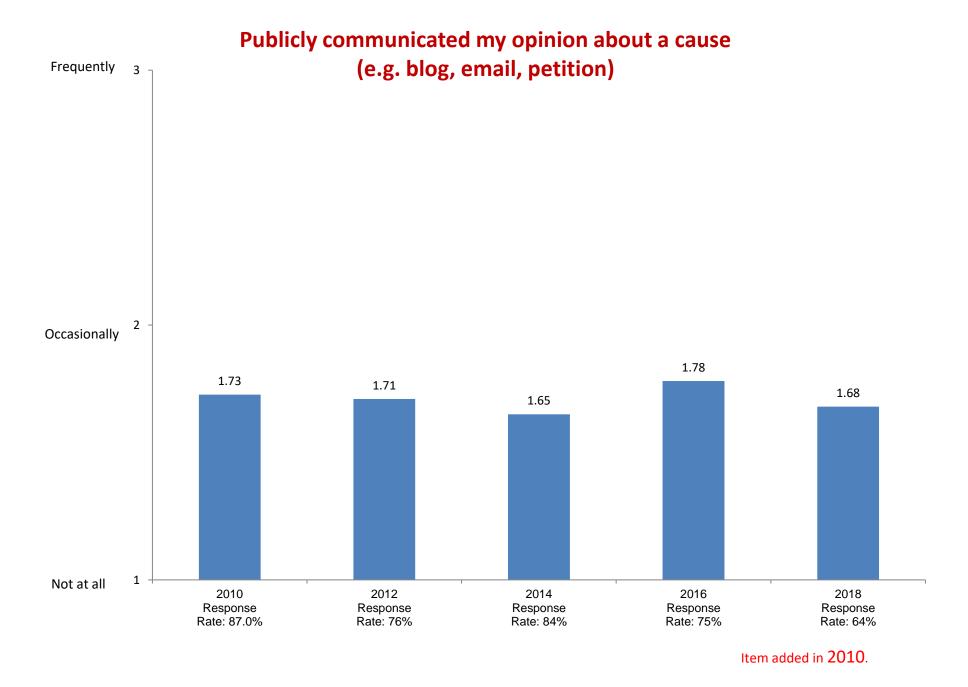

# Helped raise money for a cause or campaign

Item added in 2010.

Item added in 2010.

2010

Response

Rate: 87.0%

2012

Response

Rate: 76%

2014

Response

Rate: 84%

2016

Response

Rate: 75%

2018

Response

Rate: 64%