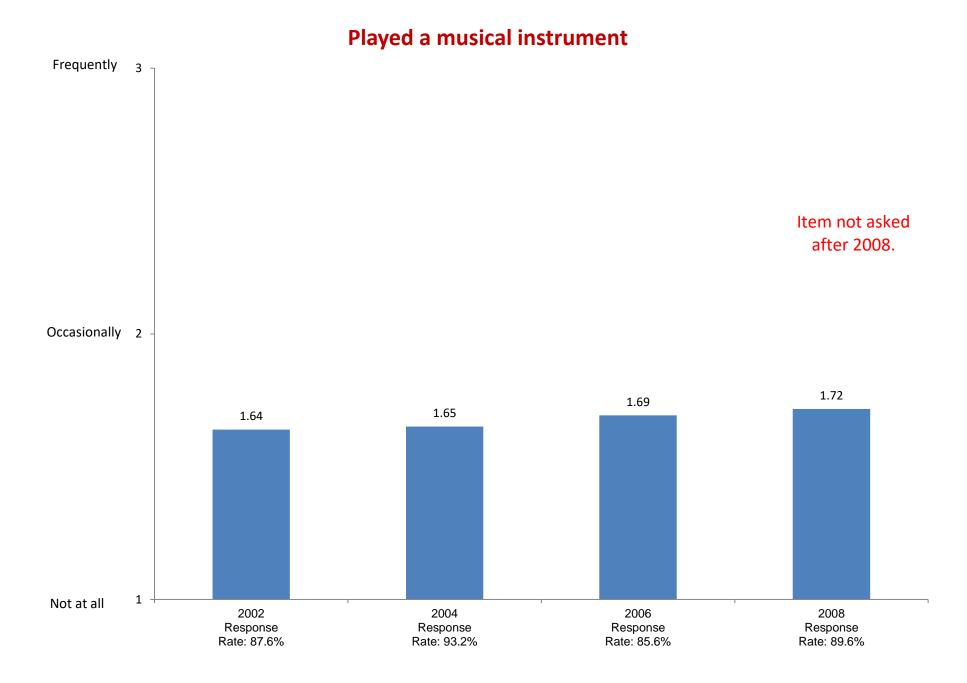

2002

Response

Rate: 87.6%

2004

Response

Rate: 93.2%

2006

Response

Rate: 85.6%

Not at all

Based on first-year and new transfer student data from the Cooperative Institutional Research Program (CIRP), administed in even Fall Terms during orientation week.

2008

Response

Rate: 89.6%