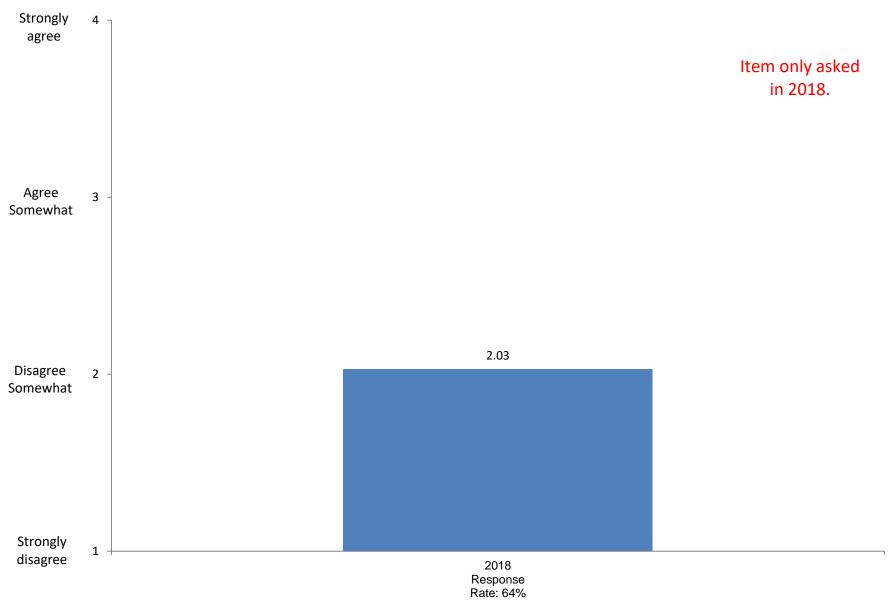

ach of the following traits as a compared with the average person your age.





















Rate yourself on each of the following traits as a compared with the average person your age.

















Item added in 2008.



Item added in 2008.











### Wealthy people should pay a larger share of taxes than they do now



### Affirmative action in college admissions should be abolished





















## It is important to have laws prohibiting homosexual relationships









Item added in 2006.



Item added in 2004.

### Colleges should prohibit racist/sexist speech on campus



















# Women should receive the same salary opportunities for advancement as men in comparable positions.



#### The United States should intervene in the wars of other countries.













### This college has a very good academic reputation







## The cost of attending this college



Item added in 2004.











Item added in 2006.



Item added in 2004.











## I was admitted through an Early Action or Early Decision program







Item added in 2004.















## **Studying/Homework**

















## Participating in student clubs/groups































Not Important

2002

Response

Rate: 87.6%

2004

Response

Rate: 93.2%

2006

Response

Rate: 85.6%



Based on first-year and new transfer student data from the Cooperative Institutional Research Program (CIRP), administed in even Fall Terms during orientation week.

2008

Response

Rate: 89.6%

2010

Response

Rate: 87.0%

2012

Response

Rate: 76%

2014

Response

Rate: 8