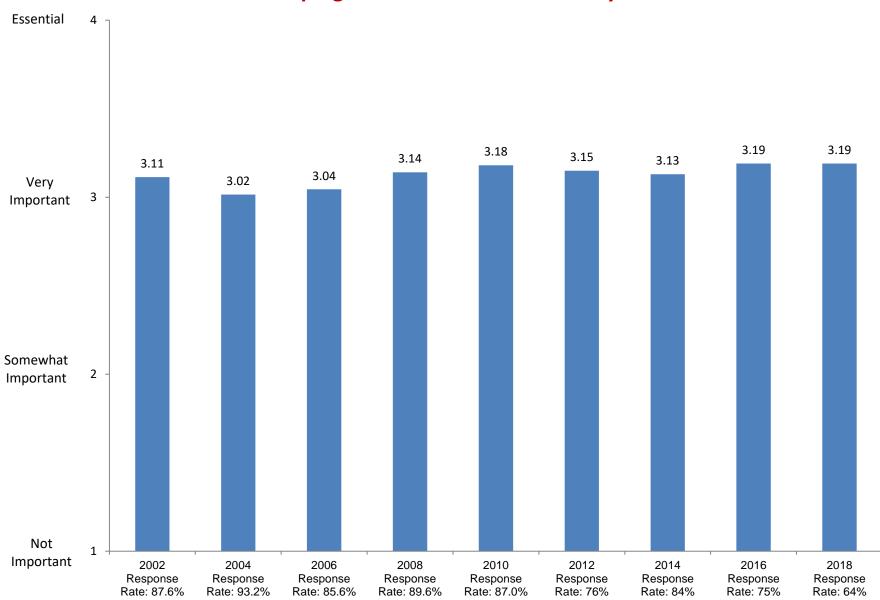

2002

Response

Rate: 87.6%

2004

Response

Rate: 93.2%

2006

Response

Rate: 85.6%

Not at all

Based on first-year and new transfer student data from the Cooperative Institutional Research Program (CIRP), administed in even Fall Terms during orientation week.

2008

Response

Rate: 89.6%

2010

Response

Rate: 87.0%

2012

Response

Rate: 76%

2014

Response

Rate: 84%

2016

Response

Rate: 75%

2018

Response

Rate: 64%