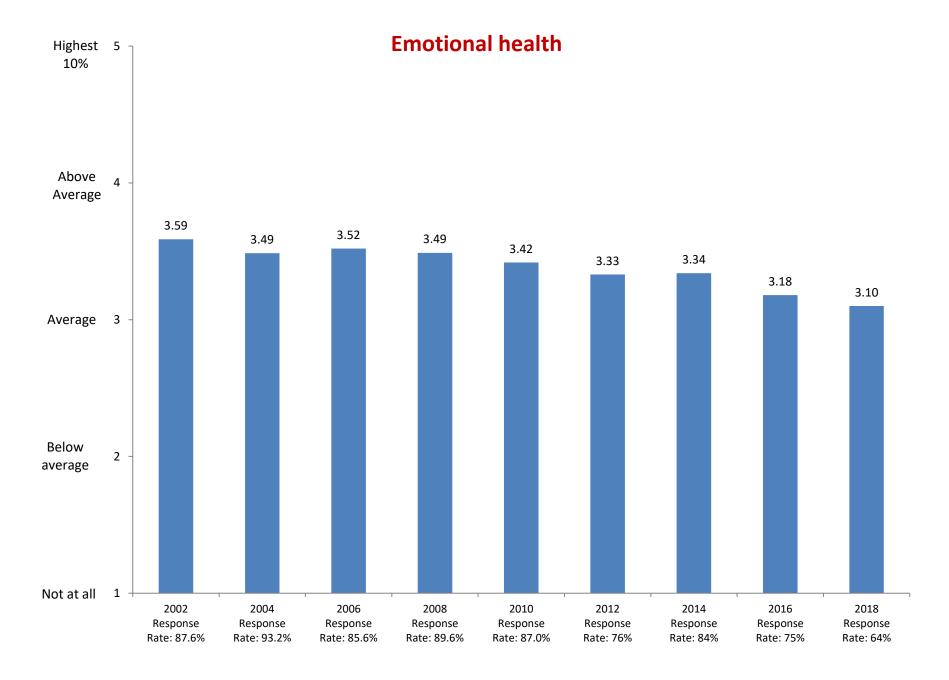

Rate yourself on each of the following traits as a compared with the average person your age.

Rate yourself on each of the following traits as a compared with the average person your age.

Rate yourself on each of the following traits as a compared with the average person your age.