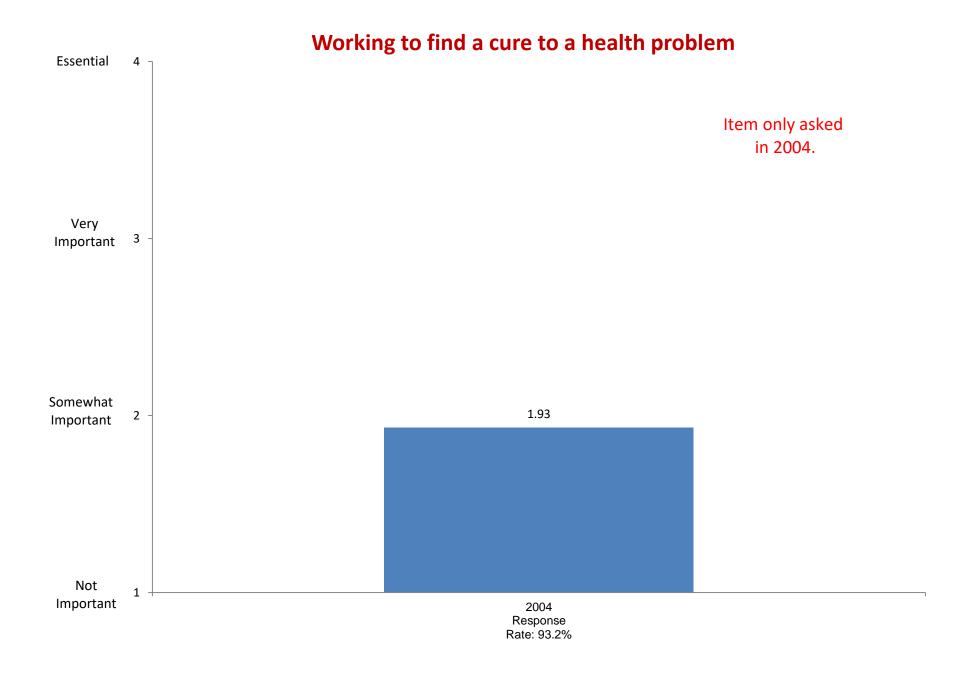

tional Research Program (CIRP), administed in even Fall Terms during orientation week.

2008

Response

Rate: 89.6%

2010

Response

Rate: 87.0%

2012

Response

Rate: 76%

2014

Response

Rate: 84%

2016

Response

Rate: 75%

2018

Response

Rate: 64%







Not Important

2002

Response

Rate: 87.6%

2004

Response

Rate: 93.2%

2006

Response

Rate: 85.6%



Based on first-year and new transfer student data from the Cooperative Institutional Research Program (CIRP), administed in even Fall Terms during orientation week.

2008

Response

Rate: 89.6%

2010

Response

Rate: 87.0%

2012

Response

Rate: 76%

2014

Response

Rate: 84%

2016

Response

Rate: 75%

2018

Response

Rate: 64%





















## Becoming involved in programs to clean up the environment













































Item added in 2006.





















Item added in 2008.



Item added in 2008.



Item added in 2008.





























## Being honest in my relationships with others