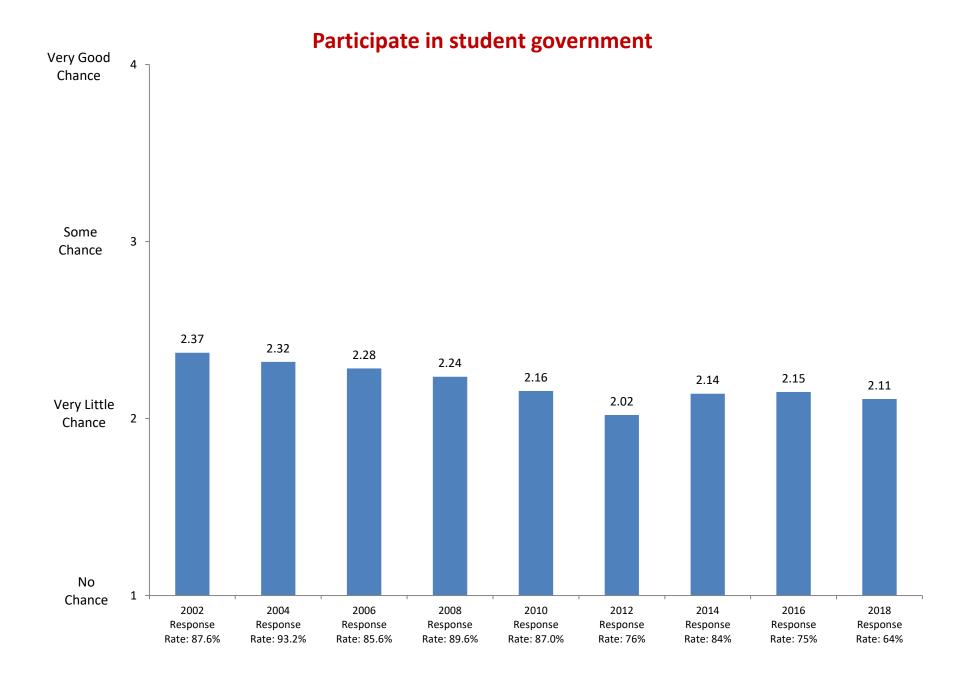

#### Voted in a student election

## Participating in student clubs/groups

Not Important

2002

Response

Rate: 87.6%

2004

Response

Rate: 93.2%

2006

Response

Rate: 85.6%

Based on first-year and new transfer student data from the Cooperative Institutional Research Program (CIRP), administed in even Fall Terms during orientation week.

2008

Response

Rate: 89.6%

2010

Response

Rate: 87.0%

2012

Response

Rate: 76%

2014

Response

Rate: 84%

2016

Response

Rate: 75%

2018

Response

Rate: 64%

Not Important