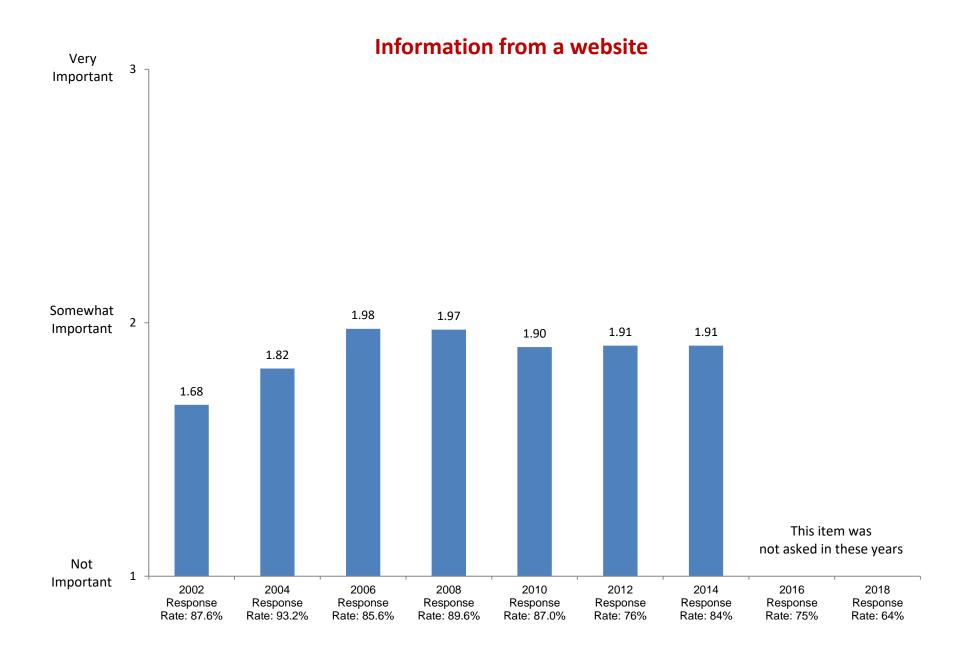

2002

Response

Rate: 87.6%

2004

Response

Rate: 93.2%

2006

Response

Rate: 85.6%

Not at all

Based on first-year and new transfer student data from the Cooperative Institutional Research Program (CIRP), administed in even Fall Terms during orientation week.

2008

Response

Rate: 89.6%

2010

Response

Rate: 87.0%

2012

Response

Rate: 76%

2014

Response

Rate: 84%

2016

Response

Rate: 75%

2018

Response

Rate: 64%