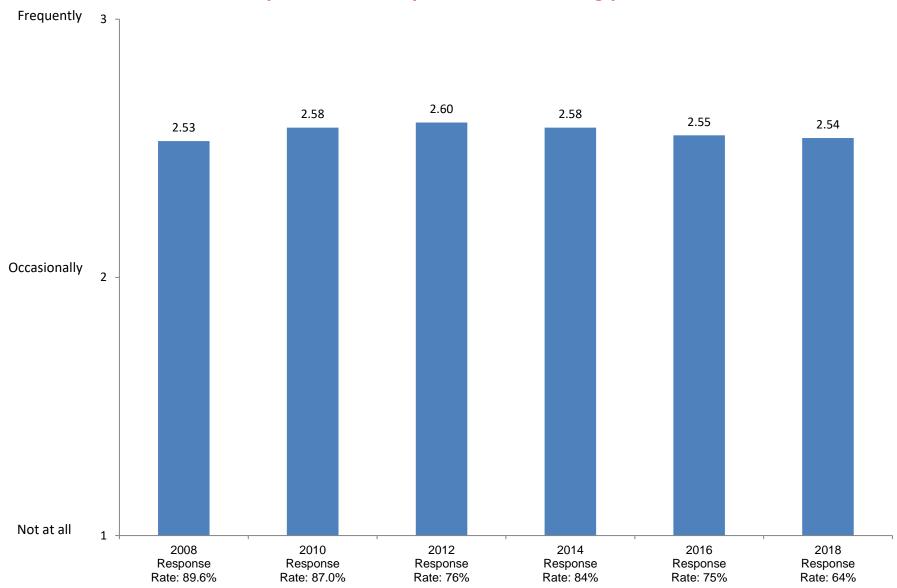

# Socialized with someone of another racial/ethnic group

2002

Response

Rate: 87.6%

2004

Response

Rate: 93.2%

2006

Response

Rate: 85.6%

Not at all

Based on first-year and new transfer student data from the Cooperative Institutional Research Program (CIRP), administed in even Fall Terms during orientation week.

2008

Response

Rate: 89.6%

2010

Response

Rate: 87.0%

2012

Response

Rate: 76%

2014

Response

Rate: 84%

2016

Response

Rate: 75%

2018

Response

Rate: 64%