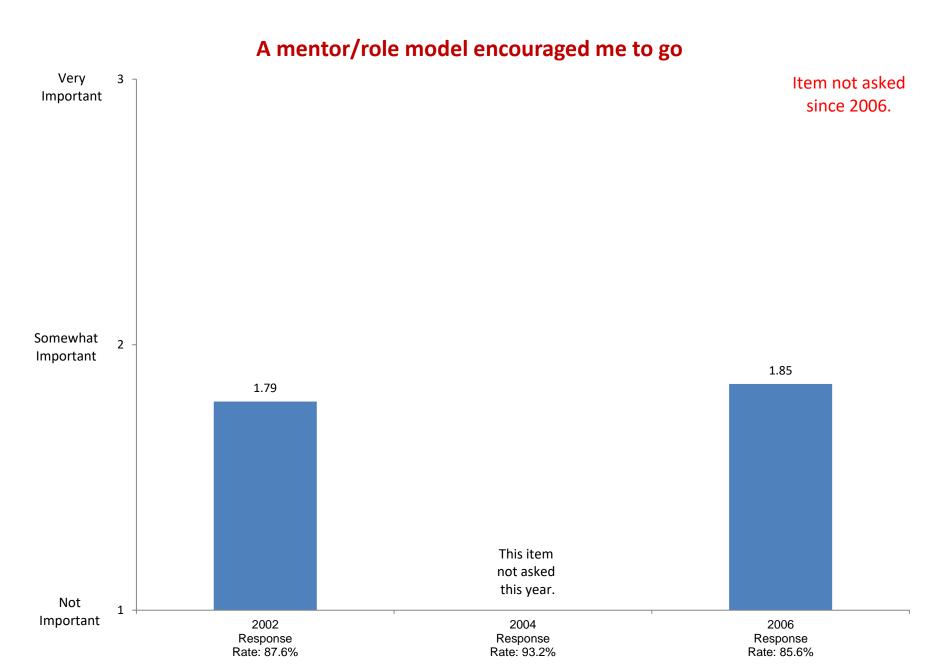

2002

Response

Rate: 87.6%

2004

Response

Rate: 93.2%

2006

Response

Rate: 85.6%

Not at all

Based on first-year and new transfer student data from the Cooperative Institutional Research Program (CIRP), administed in even Fall Terms during orientation week.

2008

Response

Rate: 89.6%