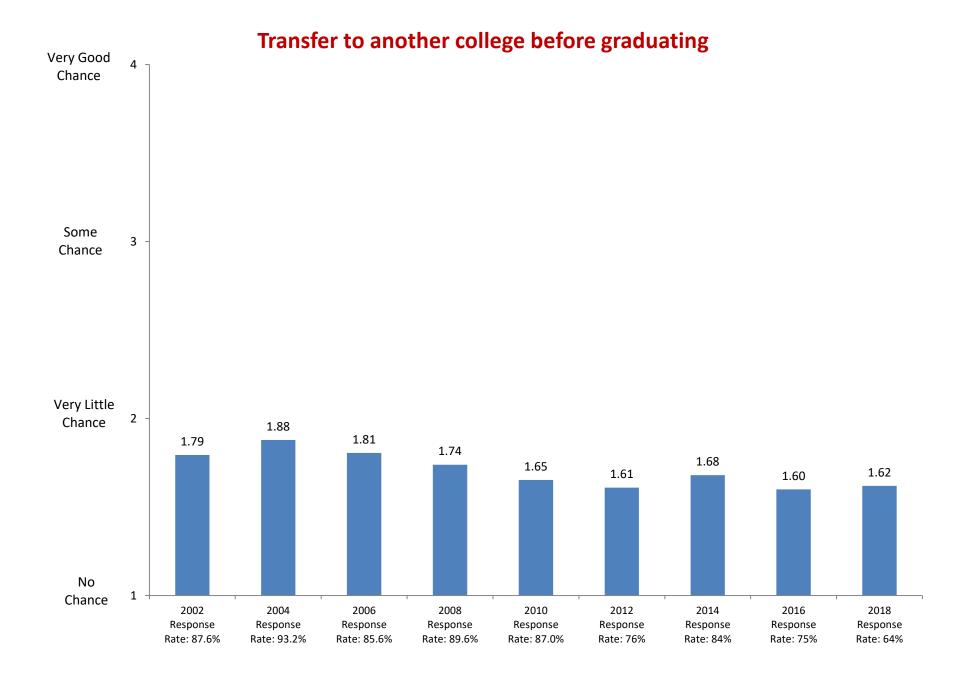

2002

Response

Rate: 87.6%

2004

Response

Rate: 93.2%

2006

Response

Rate: 85.6%

Not at all

Based on first-year and new transfer student data from the Cooperative Institutional Research Program (CIRP), administed in even Fall Terms during orientation week.

2008

Response

Rate: 89.6%

2010

Response

Rate: 87.0%

2012

Response

Rate: 76%

2014

Response

Rate: 84%

2016

Response

Rate: 75%

2018

Response

Rate: 64%