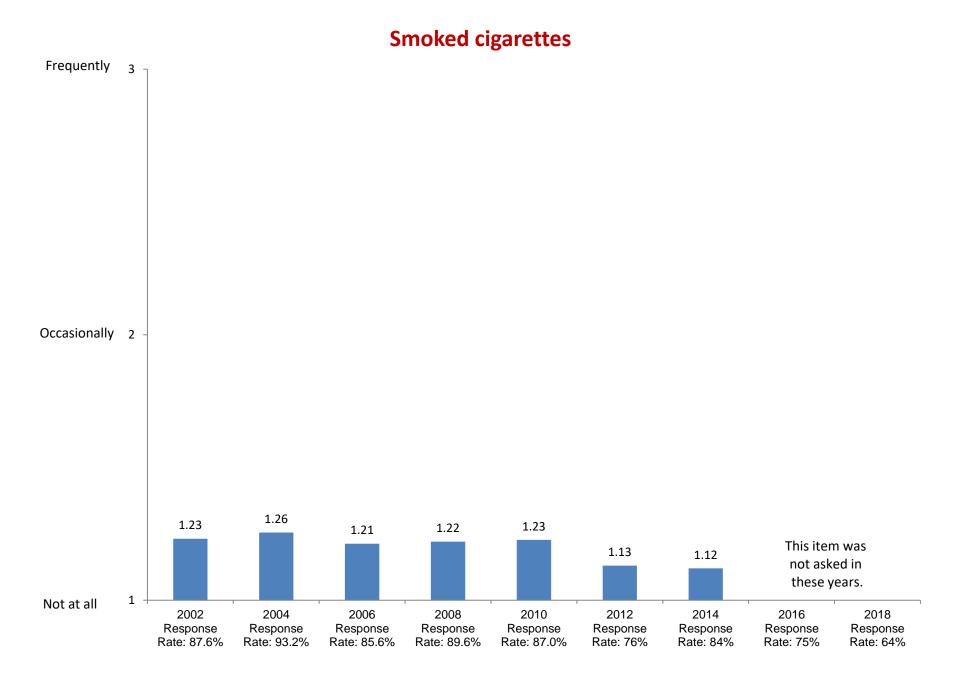

# Cooperative Institutional Research Project (CIRP)

# Administered to First-Year and New Transfer Students

Click here to see survey instruments

Trends: Berea Only (no comparison data are included) 2002, 2004, 2006, 2008, 2010, 2012, 2014, 2016, and 2018



1

2002

Response

Rate: 87.6%

2004

Response

Rate: 93.2%

2006

Response

Rate: 85.6%

Not at all



Based on first-year and new transfer student data from the Cooperative Institutional Research Program (CIRP), administed in even Fall Terms during orientation week.

2008

Response

Rate: 89.6%

2010

Response

Rate: 87.0%

2012

Response

Rate: 76%

2014

Response

Rate: 84%

2016

Response

Rate: 75%

2018

Response

Rate: 64%



























#### Asked a teacher for advice after class



#### Voted in a student election



# Socialized with someone of another racial/ethnic group





#### Used the Internet for research or homework



#### Performed community service as a part of the class

















#### Worked on a local, state, or national political campaign



Item added in 2004.

# **Skipped school/class**



Item added in 2010



# Helped raise money for a cause or campaign



Item added in 2010.





Item added in 2010.

# Failed to complete homework on time



Item added in 2010.



















## Used the Internet to read news sites













# **Used a personal computer**































Item added in 2014.



Item added in 2014.

















# Ask questions in class



It