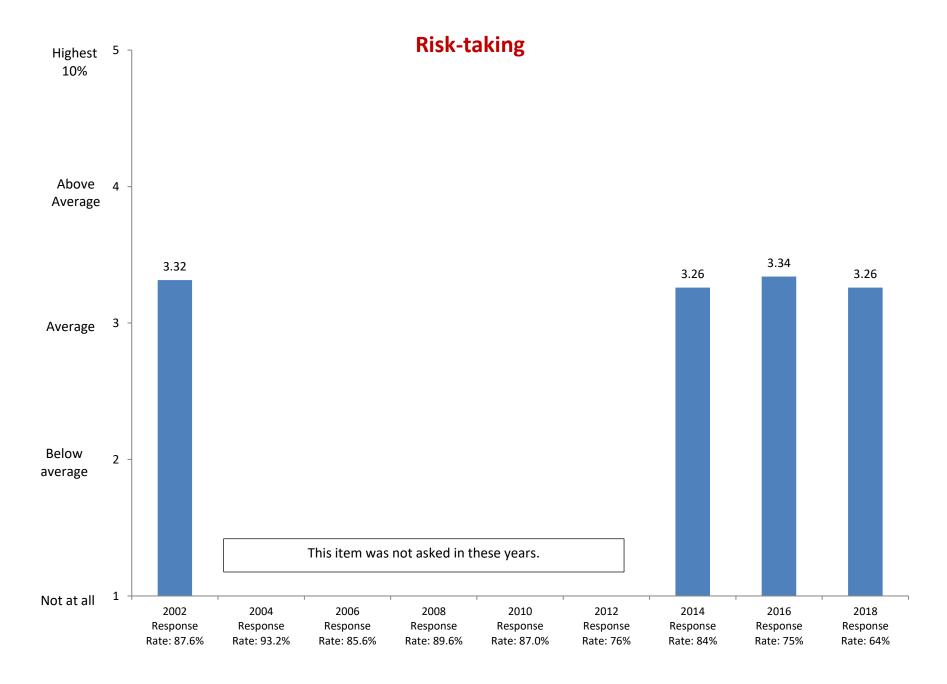

2002

Response

Rate: 87.6%

2004

Response

Rate: 93.2%

2006

Response

Rate: 85.6%

Not at all

Based on first-year and new transfer student data from the Cooperative Institutional Research Program (CIRP), administed in even Fall Terms during orientation week.

2008

Response

Rate: 89.6%

2010

Response

Rate: 87.0%

2012

Response

Rate: 76%

2014

Response

Rate: 84%

2016

Response

Rate: 75%

2018

Response

Rate: 64%