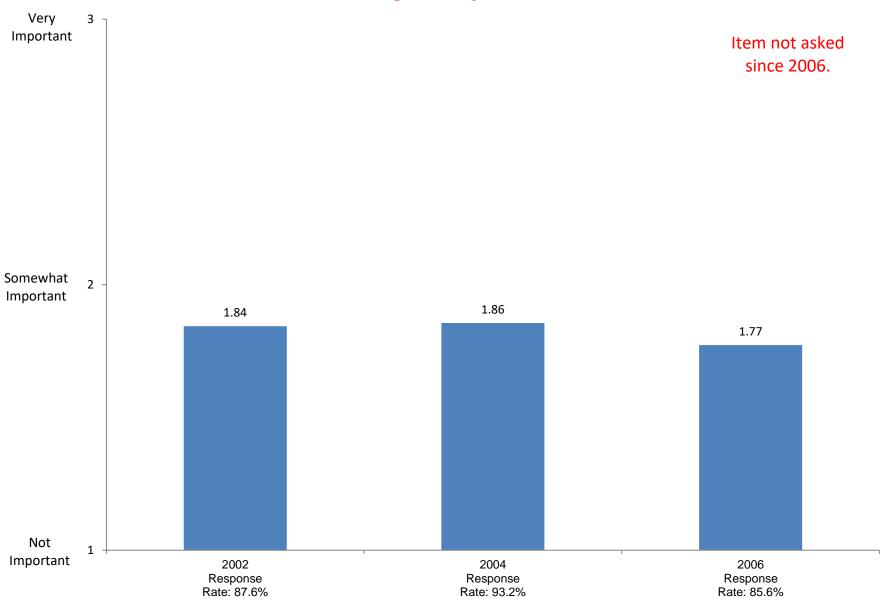

2002

Response

Rate: 87.6%

2004

Response

Rate: 93.2%

2006

Response

Rate: 85.6%

Not at all

Based on first-year and new transfer student data from the Cooperative Institutional Research Program (CIRP), administed in even Fall Terms during orientation week.

2008

Response

Rate: 89.6%