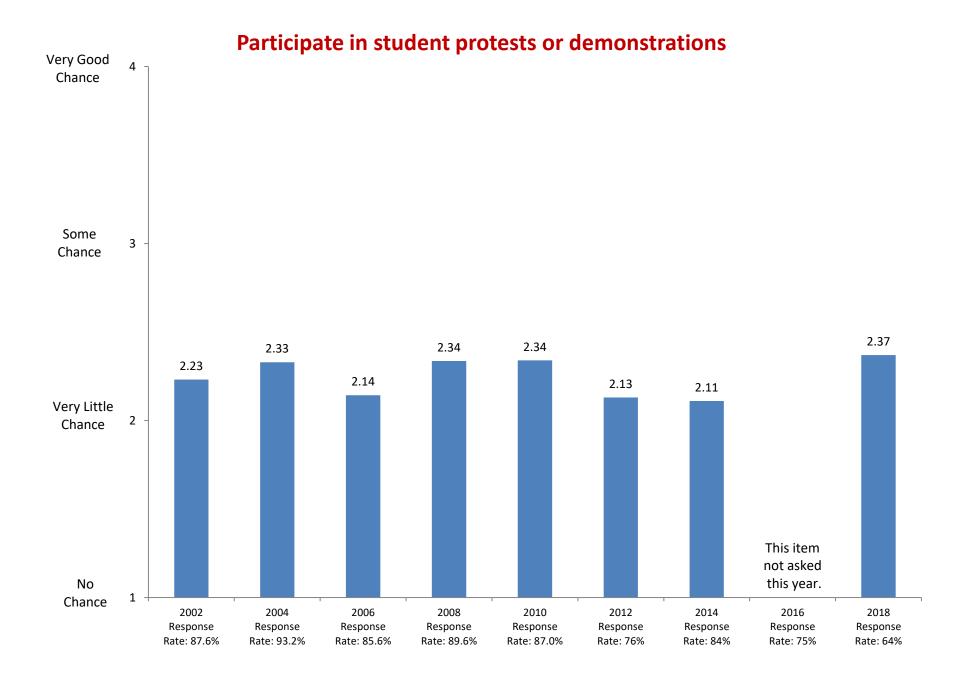

2002

Response

Rate: 87.6%

2004

Response

Rate: 93.2%

2006

Response

Rate: 85.6%

Not at all

Based on first-year and new transfer student data from the Cooperative Institutional Research Program (CIRP), administed in even Fall Terms during orientation week.

2008

Response

Rate: 89.6%

2010

Response

Rate: 87.0%

2012

Response

Rate: 76%

2014

Response

Rate: 84%

2016

Response

Rate: 75%

2018

Response

Rate: 64%