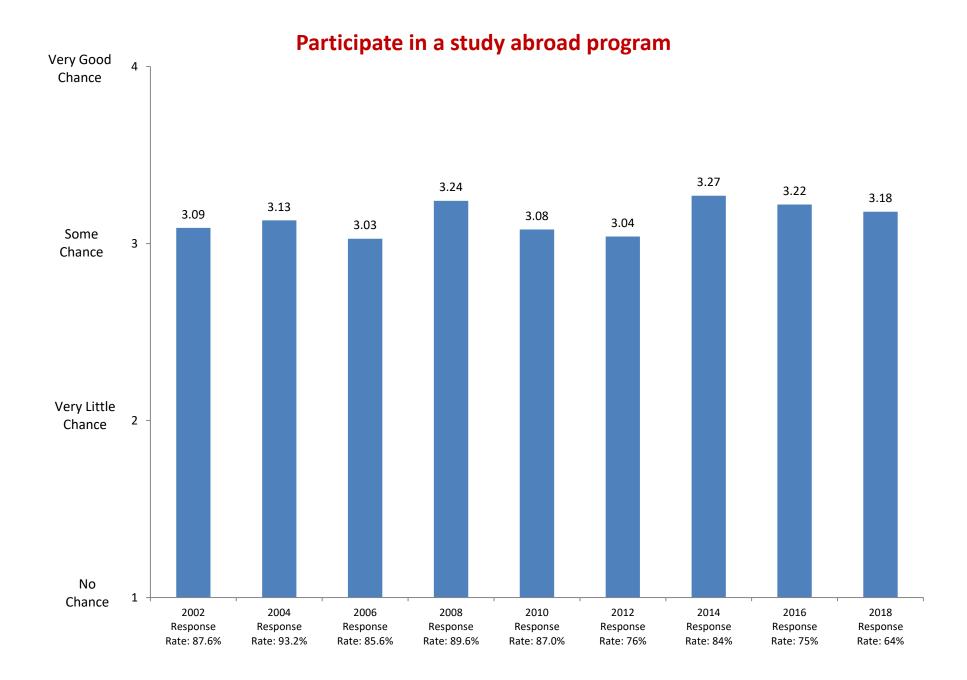

2002

Response

Rate: 87.6%

2004

Response

Rate: 93.2%

2006

Response

Rate: 85.6%

Based on first-year and new transfer student data from the Cooperative Institutional Research Program (CIRP), administed in even Fall Terms during orientation week.

2008

Response

Rate: 89.6%

2010

Response

Rate: 87.0%

2012

Response

Rate: 76%

2014

Response

Rate: 84%

2016

Response

Rate: 75%

2018

Response

Rate: 64%