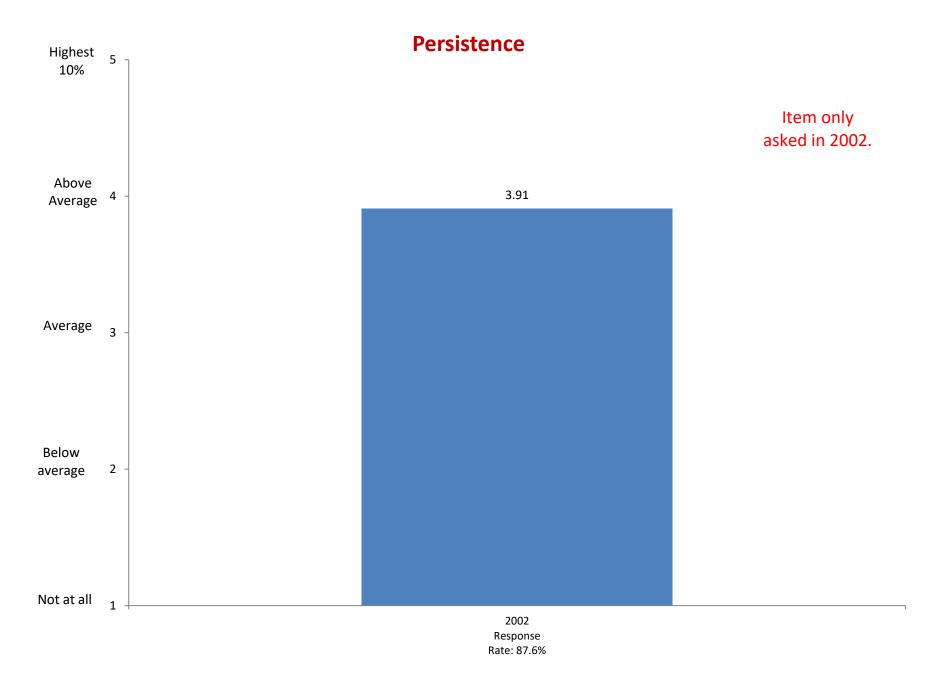

2002

Response

Rate: 87.6%

2004

Response

Rate: 93.2%

2006

Response

Rate: 85.6%

Not at all

Based on first-year and new transfer student data from the Cooperative Institutional Research Program (CIRP), administed in even Fall Terms during orientation week.

2008

Response

Rate: 89.6%