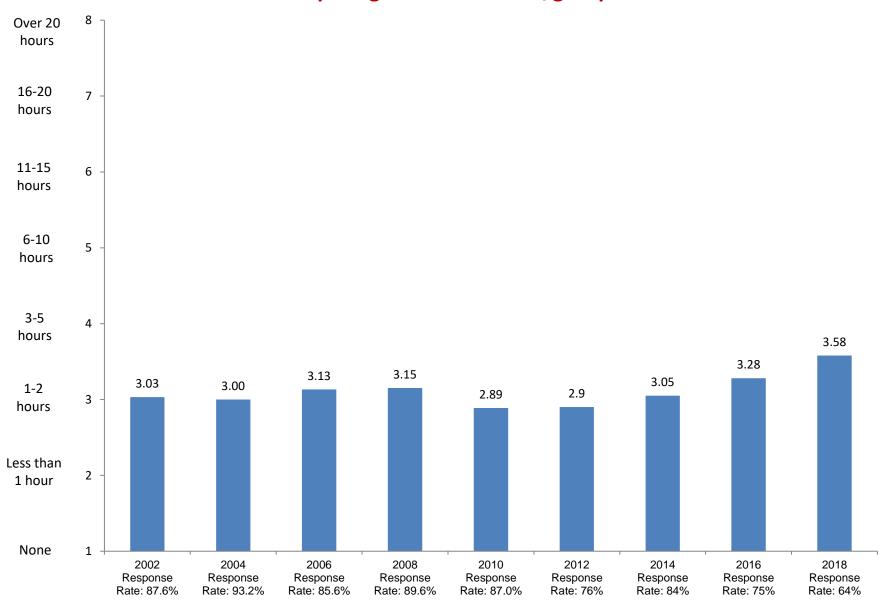

## **Studying/Homework**

2002

Response

Rate: 87.6%

2004

Response

Rate: 93.2%

2006

Response

Rate: 85.6%

Not at all

Based on first-year and new transfer student data from the Cooperative Institutional Research Program (CIRP), administed in even Fall Terms during orientation week.

2008

Response

Rate: 89.6%

2010

Response

Rate: 87.0%

2012

Response

Rate: 76%

2014

Response

Rate: 84%

2016

Response

Rate: 75%

2018

Response

Rate: 64%