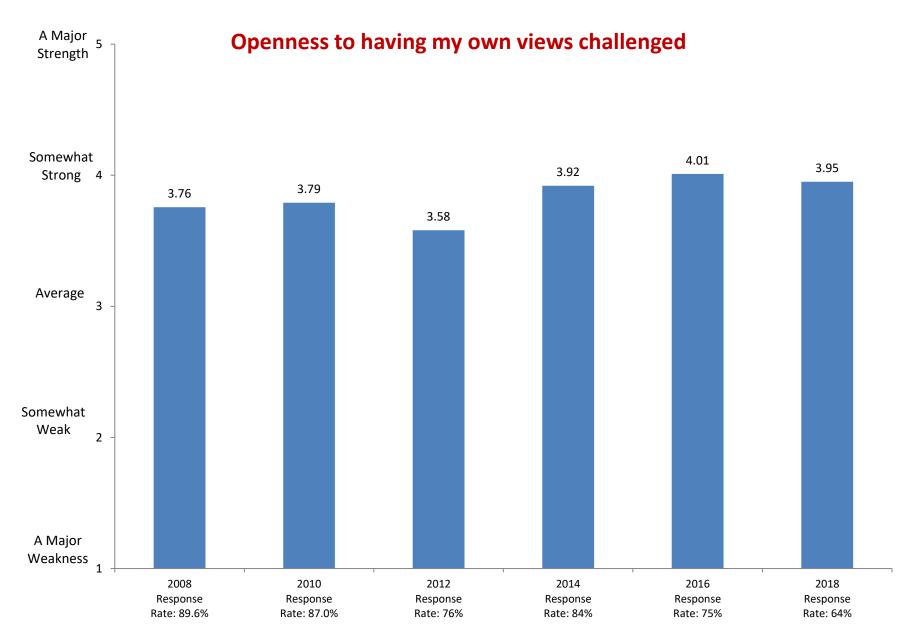

2010

Response

Rate: 87.0%

2012

Response

Rate: 76%

2014

Response

Rate: 84%

2016

Response

Rate: 75%

2018

Response

Rate: 64%