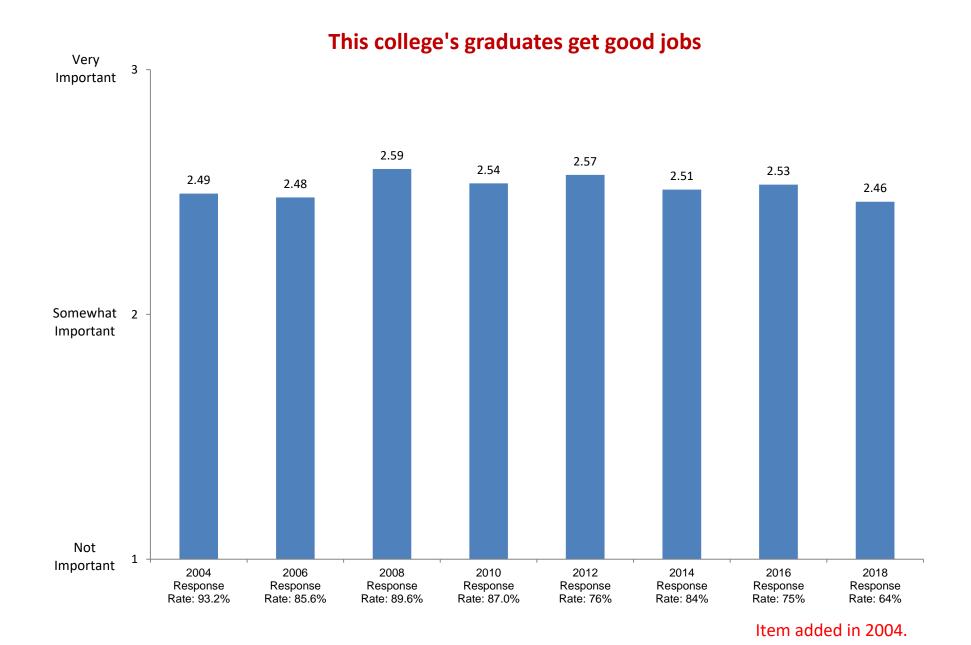

2002

Response

Rate: 87.6%

2004

Response

Rate: 93.2%

2006

Response

Rate: 85.6%

Not at all

Based on first-year and new transfer student data from the Cooperative Institutional Research Program (CIRP), administed in even Fall Terms during orientation week.

2008

Response

Rate: 89.6%

2010

Response

Rate: 87.0%

2012

Response

Rate: 76%

2014

Response

Rate: 84%

2016

Response

Rate: 75%

2018

Response

Rate: 64%