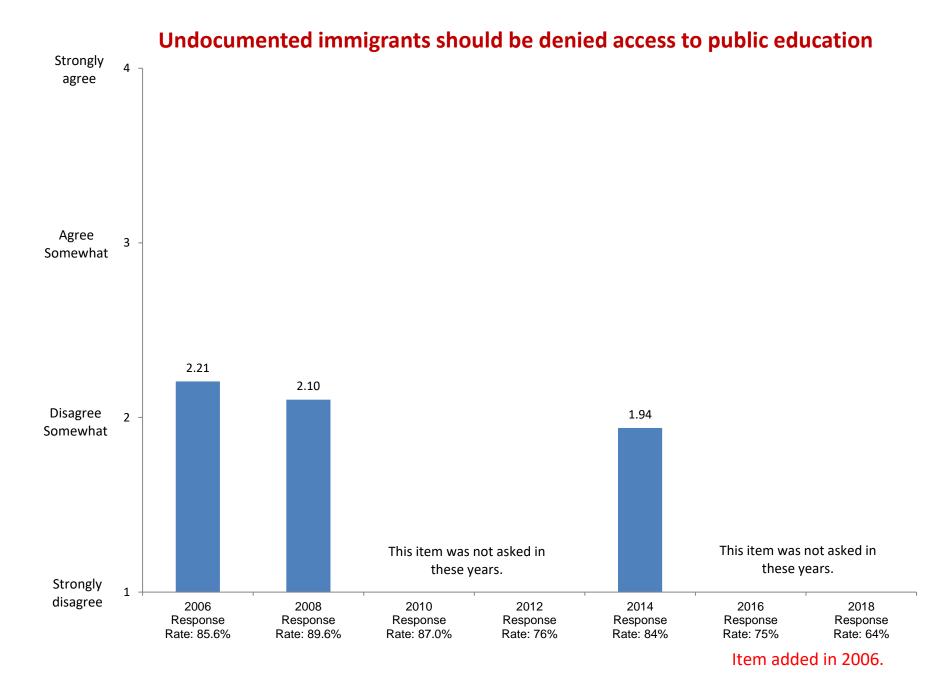

2002

Response

Rate: 87.6%

2004

Response

Rate: 93.2%

2006

Response

Rate: 85.6%

Not at all

Based on first-year and new transfer student data from the Cooperative Institutional Research Program (CIRP), administed in even Fall Terms during orientation week.

2008

Response

Rate: 89.6%

2010

Response

Rate: 87.0%

2012

Response

Rate: 76%

2014

Response

Rate: 84%

2016

Response

Rate: 75%

2018

Response

Rate: 64%