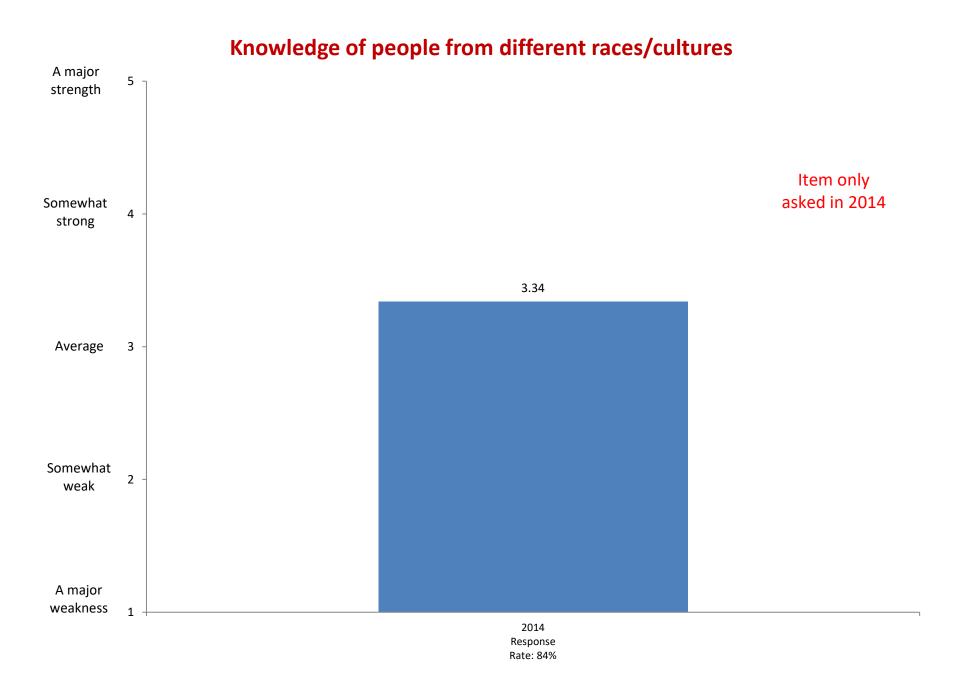

Response

Rate: 64%



























#### Asked a teacher for advice after class



#### Voted in a student election



# Socialized with someone of another racial/ethnic group





#### Used the Internet for research or homework



#### Performed community service as a part of the class

















#### Worked on a local, state, or national political campaign



Item added in 2004.

# **Skipped school/class**



Item added in 2010



# Helped raise money for a cause or campaign



Item added in 2010.





Item added in 2010.

# Failed to complete homework on time



Item added in 2010.



















## Used the Internet to read news sites













# **Used a personal computer**































Item added in 2014.



Item added in 2014.

















# Ask questions in class



Item added in 2008.

# Support your opinions with a logical argument



Item added in 2008.

# Seek solutions to problems and explain them to others



Item added in 2008.



Item added in 2008.

## Evaluate the quality or reliability of information you received



Item added in 2008.

## Take a risk because you feel you have more to gain



Item added in 2008.

## Seek alternative solutions to a problem



Item added in 2008.

## Look up scientific research articles and resources



Item added in 2008.

#### Explore topics on your own, even though it was not required for a class



Item added in 2008.

## Accept mistakes as part of the learning process



Item added in 2008.

## Seek feedback on your academic work



Item added in 2008.

# **Take notes duri