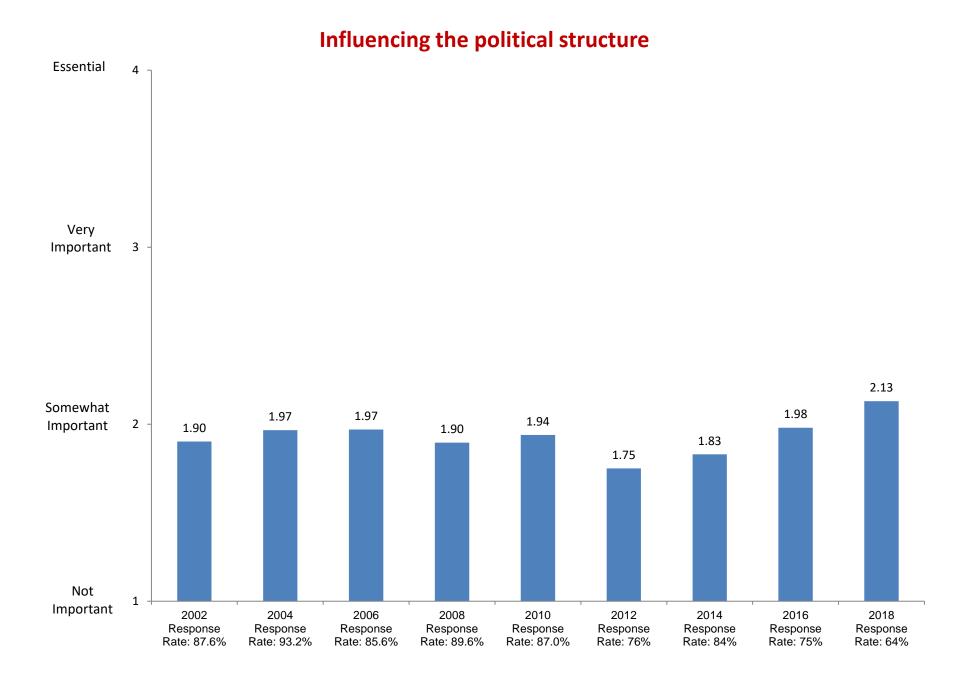

2002

Response

Rate: 87.6%

2004

Response

Rate: 93.2%

2006

Response

Rate: 85.6%

Not at all

Based on first-year and new transfer student data from the Cooperative Institutional Research Program (CIRP), administed in even Fall Terms during orientation week.

2008

Response

Rate: 89.6%

2010

Response

Rate: 87.0%

2012

Response

Rate: 76%

2014

Response

Rate: 84%

2016

Response

Rate: 75%

2018

Response

Rate: 64%