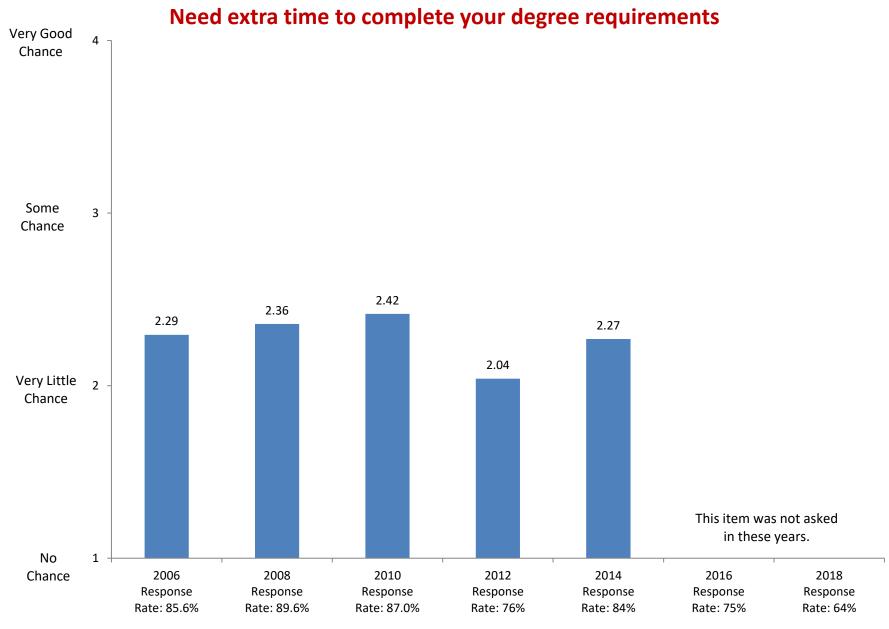

2002

Response

Rate: 87.6%

2004

Response

Rate: 93.2%

2006

Response

Rate: 85.6%

Not at all

Based on first-year and new transfer student data from the Cooperative Institutional Research Program (CIRP), administed in even Fall Terms during orientation week.

2008

Response

Rate: 89.6%

2010

Response

Rate: 87.0%

2012

Response

Rate: 76%

2014

Response

Rate: 84%

2016

Response

Rate: 75%

2018

Response

Rate: 64%