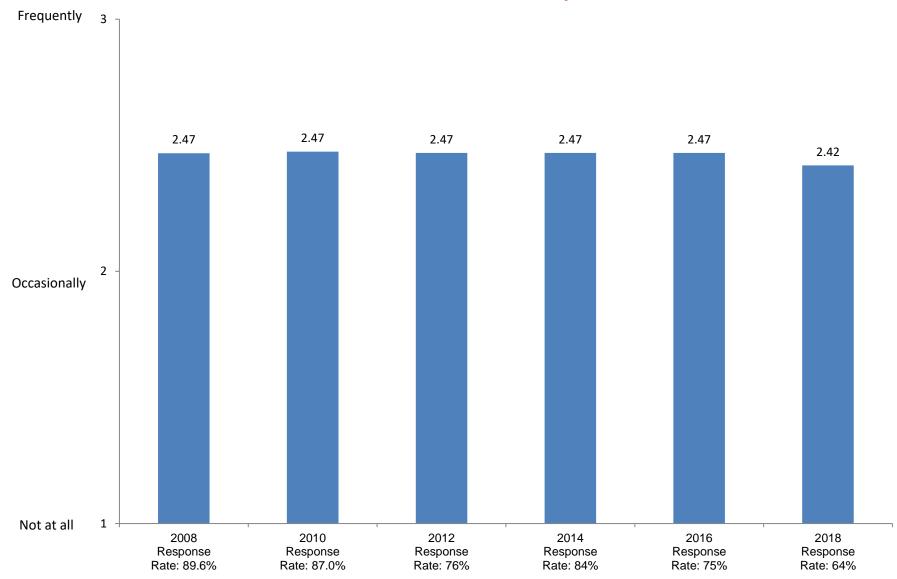

# Socialized with someone of another racial/ethnic group

2002

Response

Rate: 87.6%

2004

Response

Rate: 93.2%

2006

Response

Rate: 85.6%

Not at all

Based on first-year and new transfer student data from the Cooperative Institutional Research Program (CIRP), administed in even Fall Terms during orientation week.

2008

Response

Rate: 89.6%

2010

Response

Rate: 87.0%

2012

Response

Rate: 76%

2014

Response

Rate: 84%

2016

Response

Rate: 75%

2018

Response

Rate: 64%