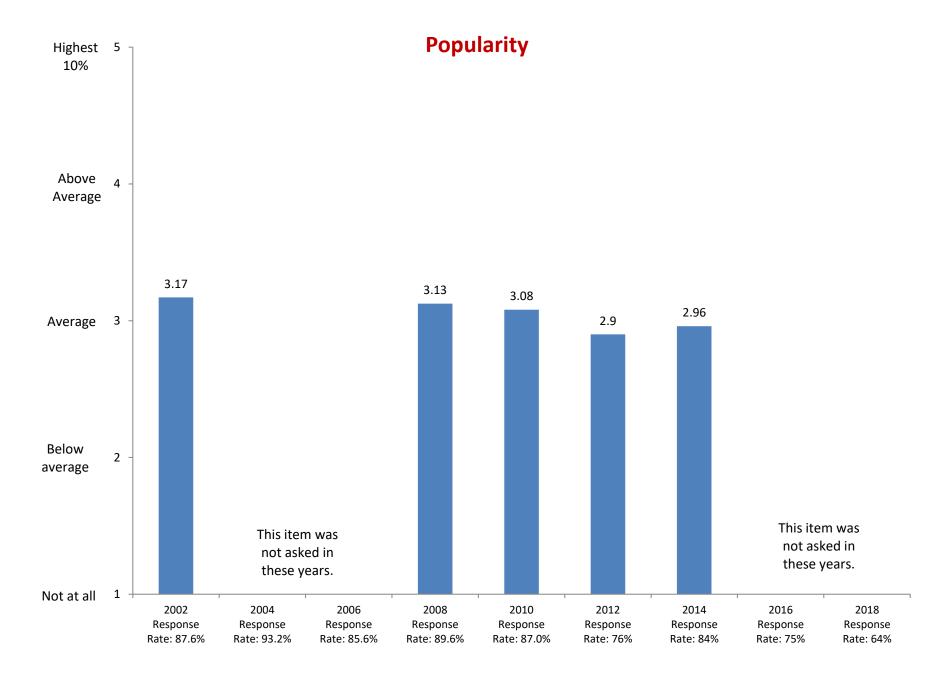

2002

Response

Rate: 87.6%

2004

Response

Rate: 93.2%

2006

Response

Rate: 85.6%

Not at all

Based on first-year and new transfer student data from the Cooperative Institutional Research Program (CIRP), administed in even Fall Terms during orientation week.

2008

Response

Rate: 89.6%

2010

Response

Rate: 87.0%

2012

Response

Rate: 76%

2014

Response

Rate: 84%

2016

Response

Rate: 75%

2018

Response

Rate: 64%