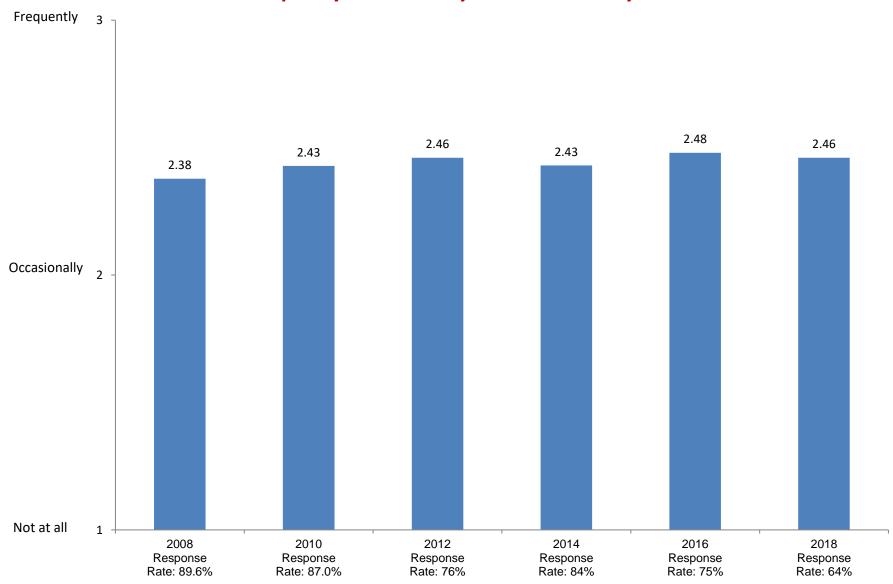

#### Asked a teacher for advice after class

2002

Response

Rate: 87.6%

2004

Response

Rate: 93.2%

2006

Response

Rate: 85.6%

Not at all

Based on first-year and new transfer student data from the Cooperative Institutional Research Program (CIRP), administed in even Fall Terms during orientation week.

2008

Response

Rate: 89.6%

2010

Response

Rate: 87.0%

2012

Response

Rate: 76%

2014

Response

Rate: 84%

2016

Response

Rate: 75%

2018

Response

Rate: 64%