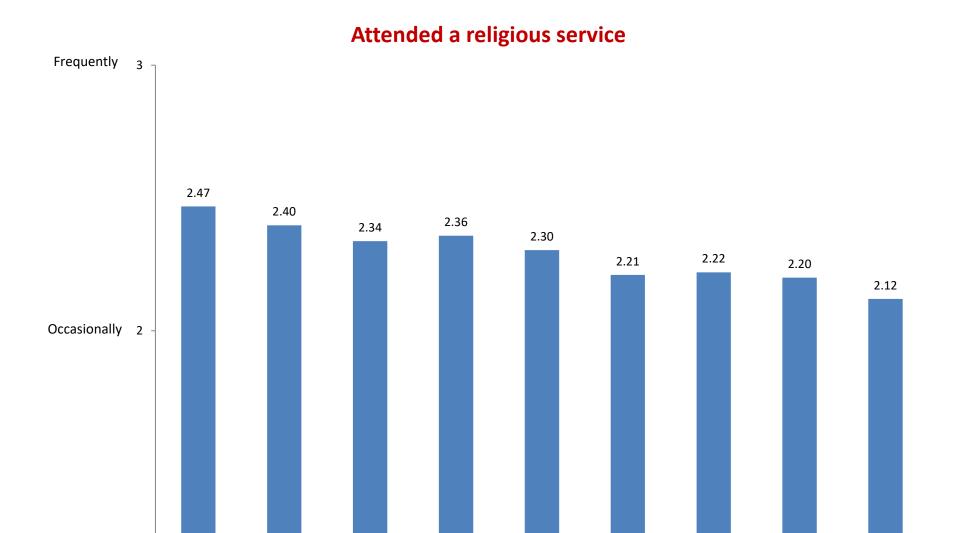

# Cooperative Institutional Research Project (CIRP)

# Administered to First-Year and New Transfer Students

Click here to see survey instruments

Trends: Berea Only (no comparison data are included) 2002, 2004, 2006, 2008, 2010, 2012, 2014, 2016, and 2018



1

2002

Response

Rate: 87.6%

2004

Response

Rate: 93.2%

2006

Response

Rate: 85.6%

Not at all



Based on first-year and new transfer student data from the Cooperative Institutional Research Program (CIRP), administed in even Fall Terms during orientation week.

2008

Response

Rate: 89.6%

2010

Response

Rate: 87.0%

2012

Response

Rate: 76%

2014

Response

Rate: 84%

2016

Response

Rate: 75%

2018

Response

Rate: 64%



























#### Asked a teacher for advice after class



#### Voted in a student election



# Socialized with someone of another racial/ethnic group





#### Used the Internet for research or homework



#### Performed community service as a part of the class

















#### Worked on a local, state, or national political campaign



Item added in 2004.

# **Skipped school/class**



Item added in 2010



# Helped raise money for a cause