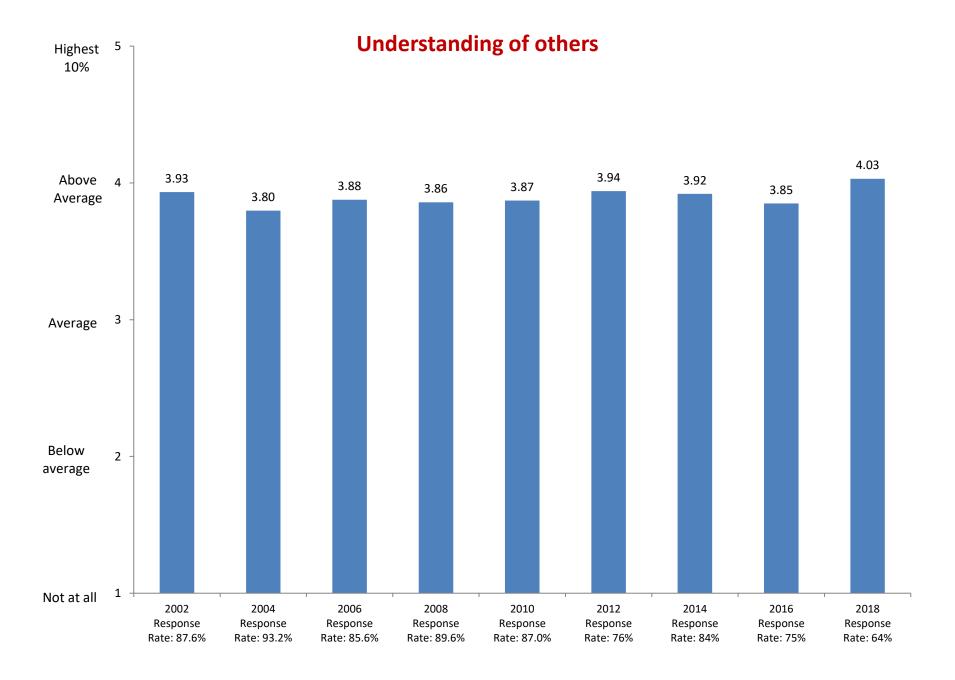

Rate yourself on each of the following traits as a compared with the average person your age.

Rate yourself on each of the following traits as a compared with the average person your age.

Rate yourself on each of the following traits as a compared with the average person your age.