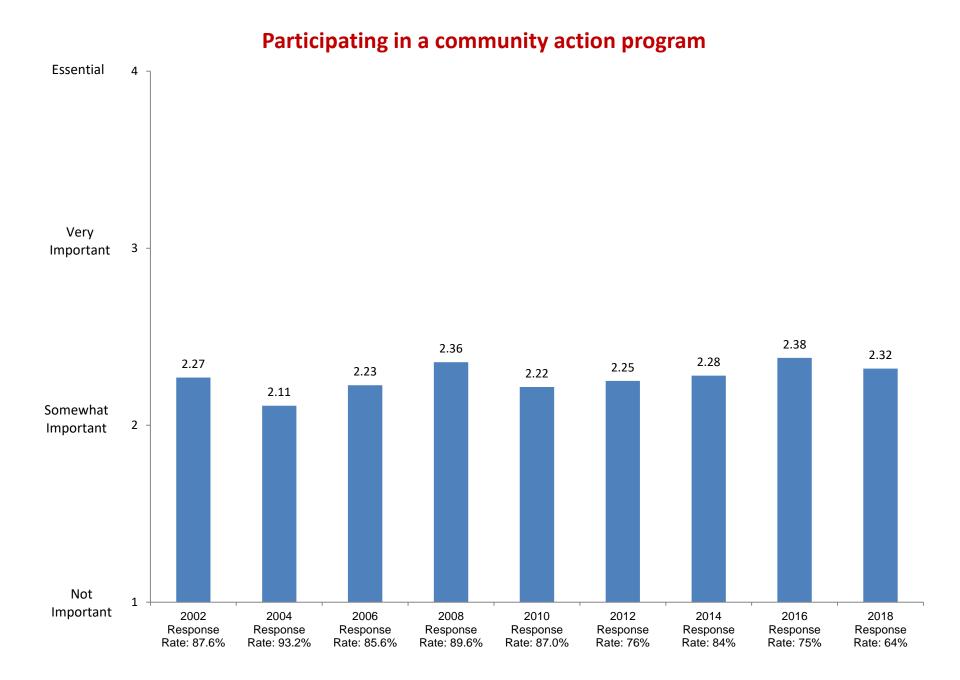

2002

Response

Rate: 87.6%

2004

Response

Rate: 93.2%

2006

Response

Rate: 85.6%

Not at all

Based on first-year and new transfer student data from the Cooperative Institutional Research Program (CIRP), administed in even Fall Terms during orientation week.

2008

Response

Rate: 89.6%

2010

Response

Rate: 87.0%

2012

Response

Rate: 76%

2014

Response

Rate: 84%

2016

Response

Rate: 75%

2018

Response

Rate: 64%