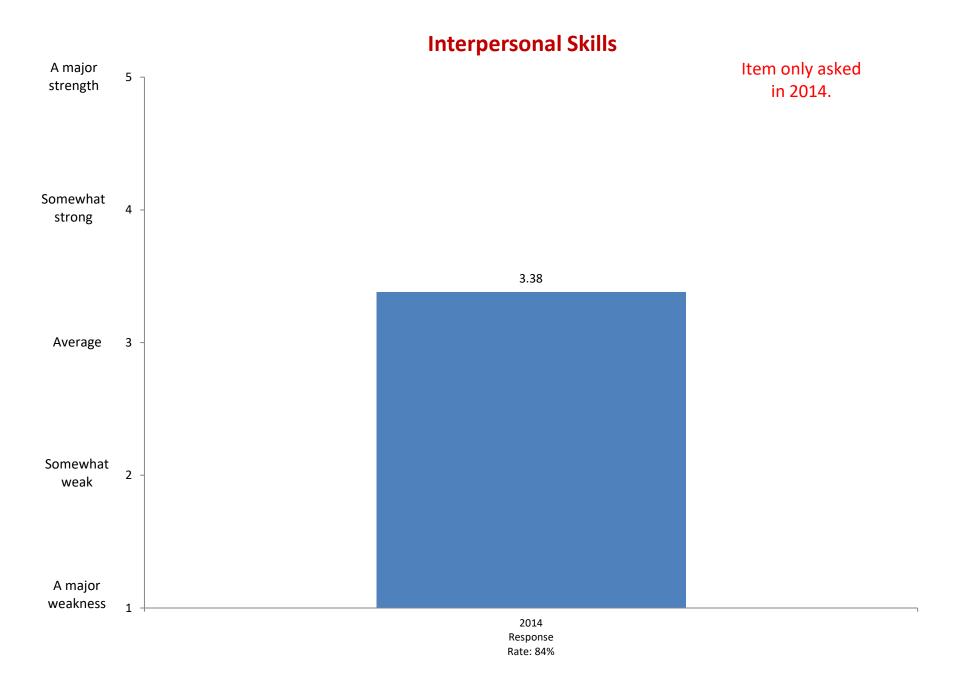

Rate: 76%

2014

Response

Rate: 84%

2016

Response

Rate: 75%

2018

Response

Rate: 64%



























#### Asked a teacher for advice after class



#### Voted in a student election



# Socialized with someone of another racial/ethnic group





#### Used the Internet for research or homework



#### Performed community service as a part of the class

















#### Worked on a local, state, or national political campaign



Item added in 2004.

# **Skipped school/class**



Item added in 2010



# Helped raise money for a cause or campaign



Item added in 2010.





Item added in 2010.

# Failed to complete homework on time



Item added in 2010.



















## Used the Internet to read news sites













# **Used a personal computer**































Item added in 2014.



Item added in 2014.

















# Ask questions in class



Item added in 2008.

# Support your opinions with a logical argument



Item added in 2008.

# Seek solutions to problems and explain them to others



Item added in 2008.



Item added in 2008.

## Evaluate the quality or reliability of information you received



Item added in 2008.

## Take a risk because you feel you have more to gain



Item added in 2008.

## Seek alternative solutions to a problem



Item added in 2008.

## Look up scientific research articles and resources



Item added in 2008.

#### Explore topics on your own, even though it was not required for a class



Item added in 2008.

## Accept mistakes as part of the learning process



Item added in 2008.

## Seek feed