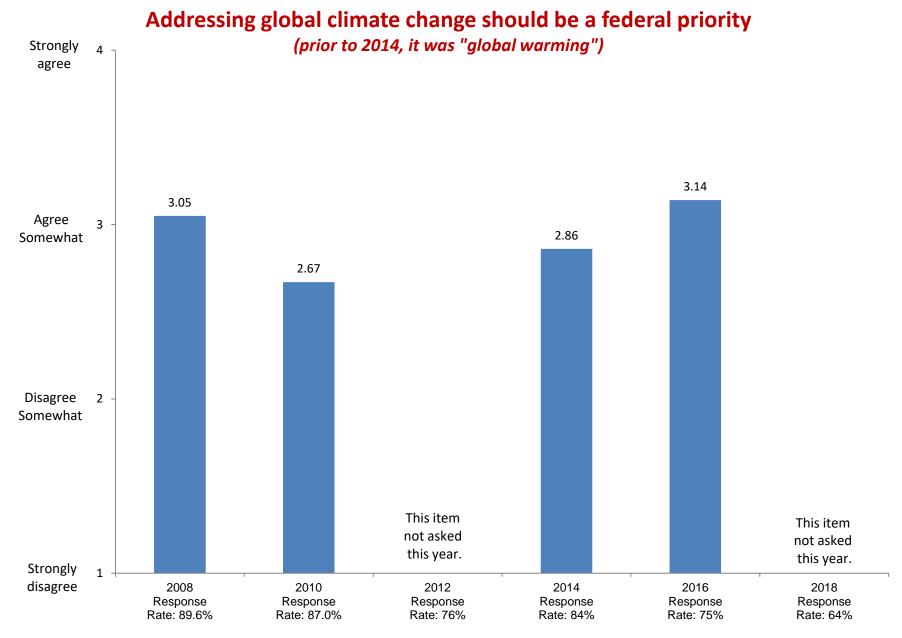

2002

Response

Rate: 87.6%

2004

Response

Rate: 93.2%

2006

Response

Rate: 85.6%

Not at all

Based on first-year and new transfer student data from the Cooperative Institutional Research Program (CIRP), administed in even Fall Terms during orientation week.

2008

Response

Rate: 89.6%

2010

Response

Rate: 87.0%

2012

Response

Rate: 76%

2014

Response

Rate: 84%

2016

Response

Rate: 75%

2018

Response

Rate: 64%