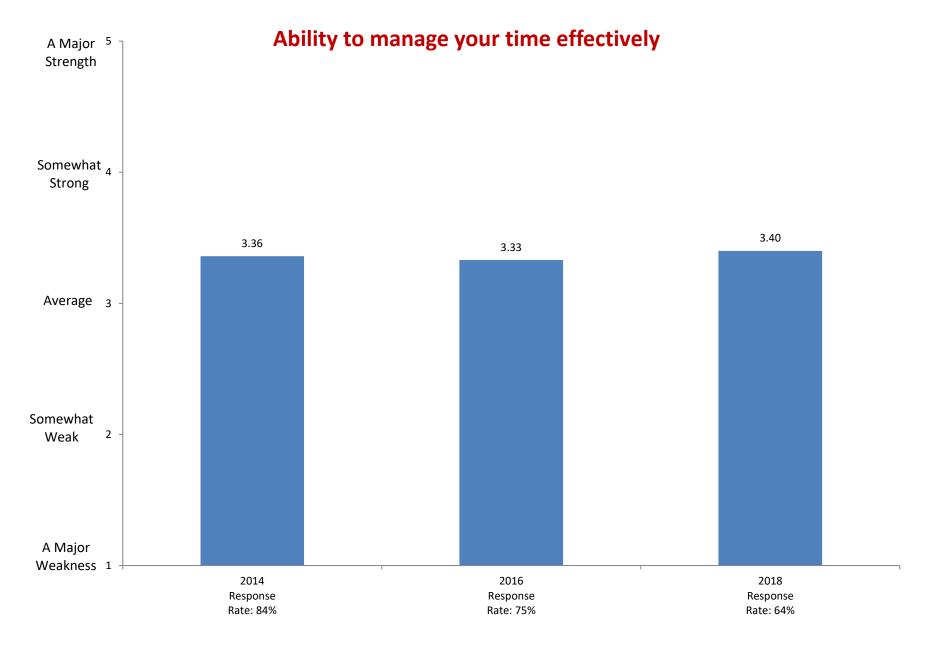

2010

Response

Rate: 87.0%

2012

Response

Rate: 76%

2014

Response

Rate: 84%

2016

Response

Rate: 75%

2018

Response

Rate: 64%