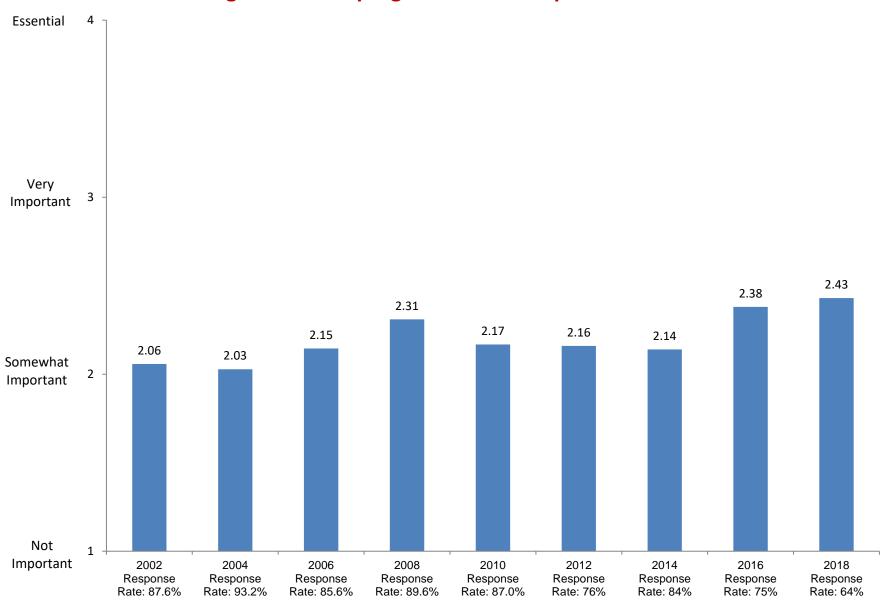

2002

Response

Rate: 87.6%

2004

Response

Rate: 93.2%

2006

Response

Rate: 85.6%

Not at all

Based on first-year and new transfer student data from the Cooperative Institutional Research Program (CIRP), administed in even Fall Terms during orientation week.

2008

Response

Rate: 89.6%

2010

Response

Rate: 87.0%

2012

Response

Rate: 76%

2014

Response

Rate: 84%

2016

Response

Rate: 75%

2018

Response

Rate: 64%