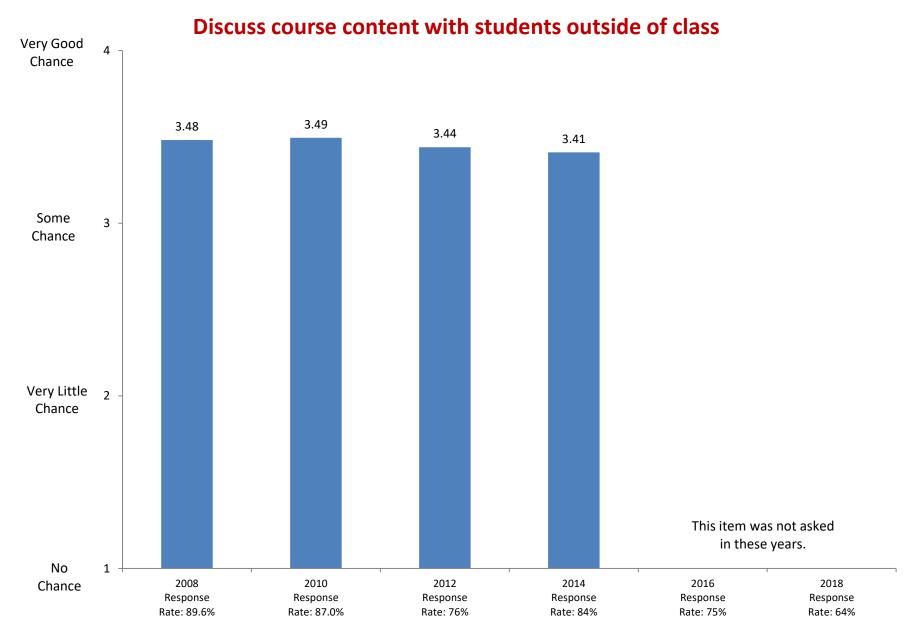

2002

Response

Rate: 87.6%

2004

Response

Rate: 93.2%

2006

Response

Rate: 85.6%

Not at all

Based on first-year and new transfer student data from the Cooperative Institutional Research Program (CIRP), administed in even Fall Terms during orientation week.

2008

Response

Rate: 89.6%

2010

Response

Rate: 87.0%

2012

Response

Rate: 76%

2014

Response

Rate: 84%

2016

Response

Rate: 75%

2018

Response

Rate: 64%