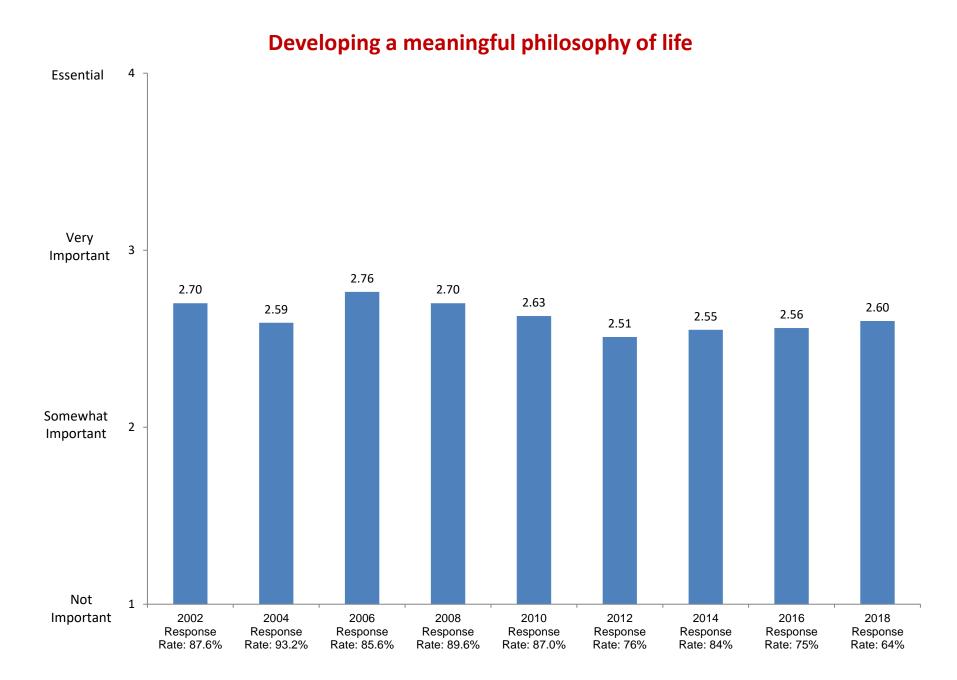

2002

Response

Rate: 87.6%

2004

Response

Rate: 93.2%

2006

Response

Rate: 85.6%

Not at all

Based on first-year and new transfer student data from the Cooperative Institutional Research Program (CIRP), administed in even Fall Terms during orientation week.

2008

Response

Rate: 89.6%

2010

Response

Rate: 87.0%

2012

Response

Rate: 76%

2014

Response

Rate: 84%

2016

Response

Rate: 75%

2018

Response

Rate: 64%