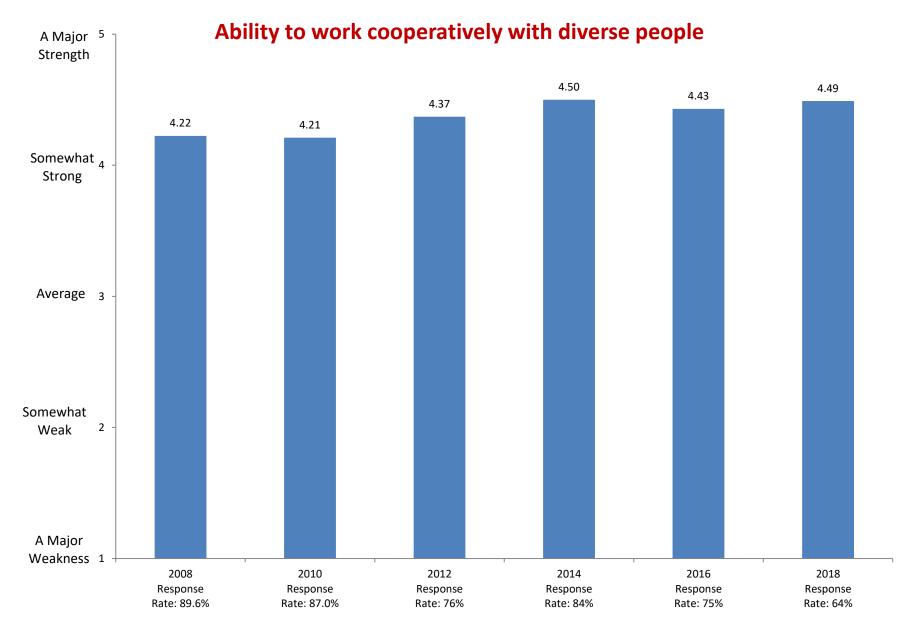

2002

Response

Rate: 87.6%

2004

Response

Rate: 93.2%

2006

Response

Rate: 85.6%

Not at all

Based on first-year and new transfer student data from the Cooperative Institutional Research Program (CIRP), administed in even Fall Terms during orientation week.

2008

Response

Rate: 89.6%

2010

Response

Rate: 87.0%

2012

Response

Rate: 76%

2014

Response

Rate: 84%

2016

Response

Rate: 75%

2018

Response

Rate: 64%