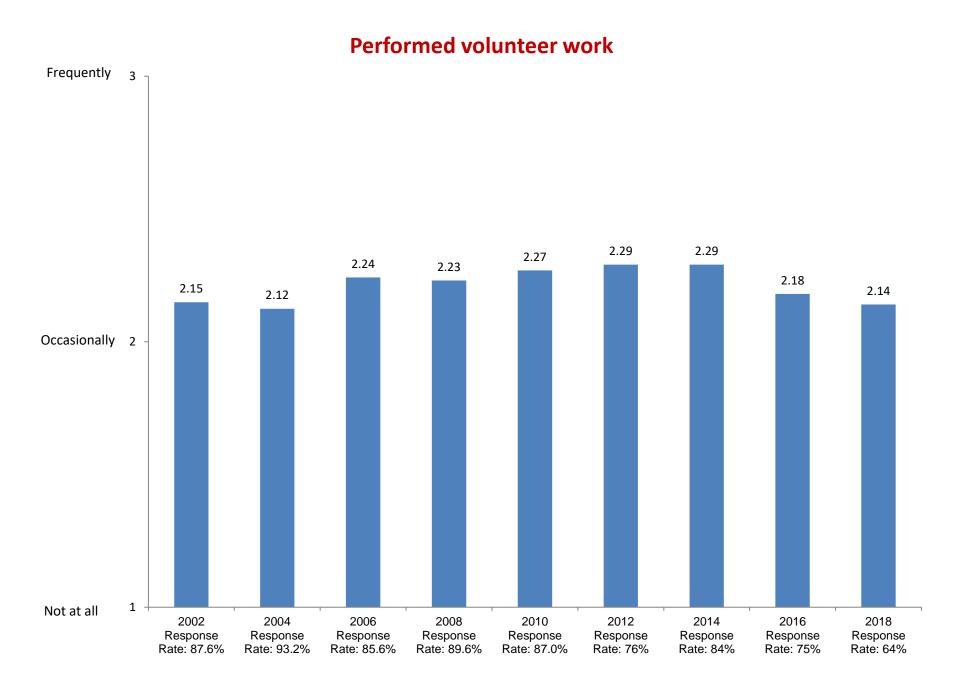

# Cooperative Institutional Research Project (CIRP)

# Administered to First-Year and New Transfer Students

Click here to see survey instruments

Trends: Berea Only (no comparison data are included) 2002, 2004, 2006, 2008, 2010, 2012, 2014, 2016, and 2018



1

2002

Response

Rate: 87.6%

2004

Response

Rate: 93.2%

2006

Response

Rate: 85.6%

Not at all



Based on first-year and new transfer student data from the Cooperative Institutional Research Program (CIRP), administed in even Fall Terms during orientation week.

2008

Response

Rate: 89.6%

2010

Response

Rate: 87.0%

2012

Response

Rate: 76%

2014

Response

Rate: 84%

2016

Response

Rate: 75%

2018

Response

Rate: 64%



























#### Asked a teacher for advice after class



#### Voted in a student election



# Socialized with someone of another racial/ethnic group





#### Used the Internet for research or homework



#### Performed community service as a part of the class

















#### Worked on a local, state, or national political campaign



Item added in 2004.

# **Skipped school/class**



Item added in 2010



# Helped raise money for a cause or campaign



Item added in 2010.





Item added in 2010.

# Failed to complete homework on time



Item added in 2010.



















## Used the Internet to read news sites













# **Used a personal computer**































Item added in 2014.



Item added in 2014.

















# Ask questions in class



Item added in