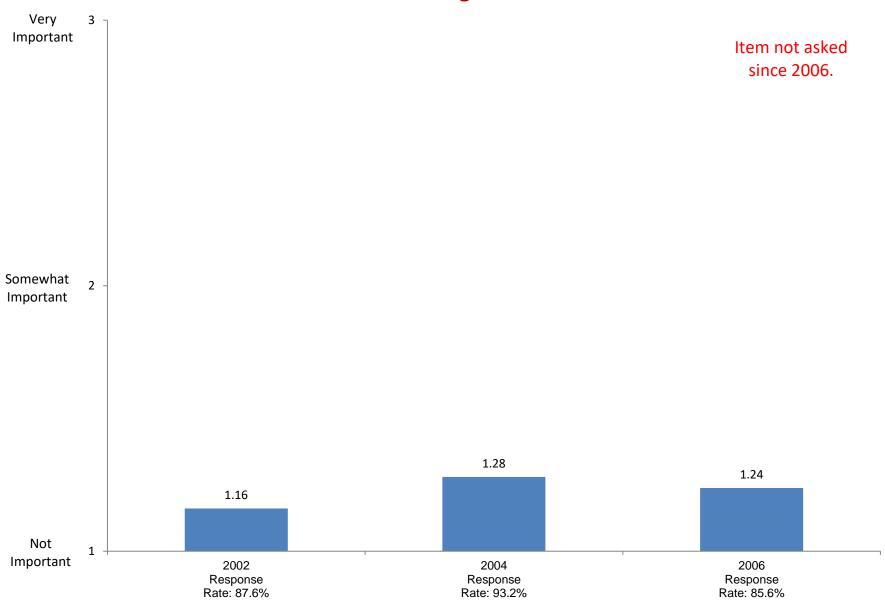

2002

Response

Rate: 87.6%

2004

Response

Rate: 93.2%

2006

Response

Rate: 85.6%

Not at all

Based on first-year and new transfer student data from the Cooperative Institutional Research Program (CIRP), administed in even Fall Terms during orientation week.

2008

Response

Rate: 89.6%