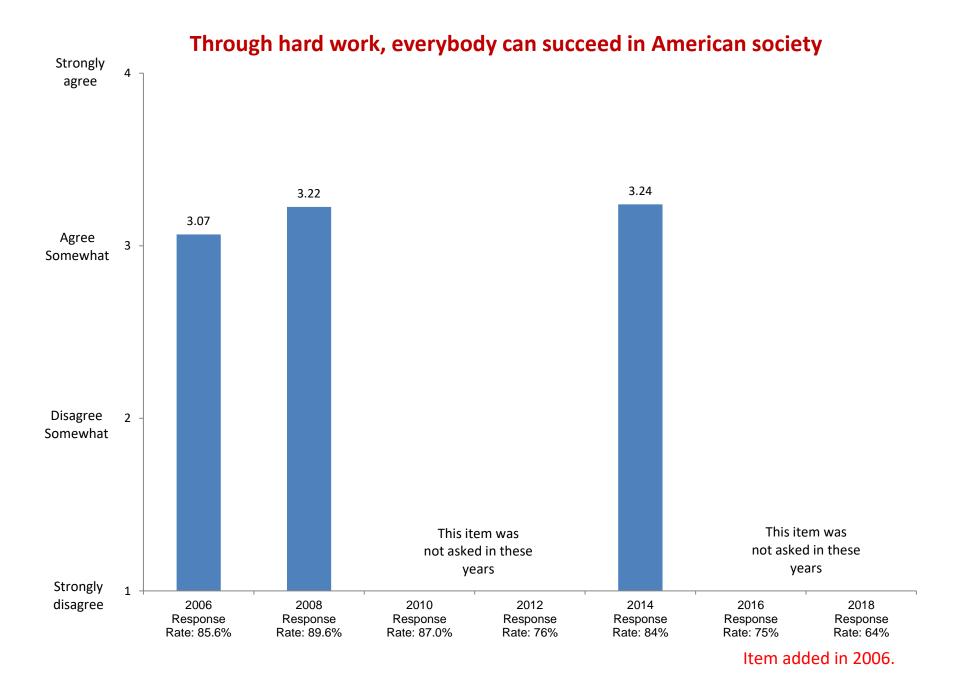

2002

Response

Rate: 87.6%

2004

Response

Rate: 93.2%

2006

Response

Rate: 85.6%

Not at all

Based on first-year and new transfer student data from the Cooperative Institutional Research Program (CIRP), administed in even Fall Terms during orientation week.

2008

Response

Rate: 89.6%

2010

Response

Rate: 87.0%

2012

Response

Rate: 76%

2014

Response

Rate: 84%

2016

Response

Rate: 75%

2018

Response

Rate: 64%