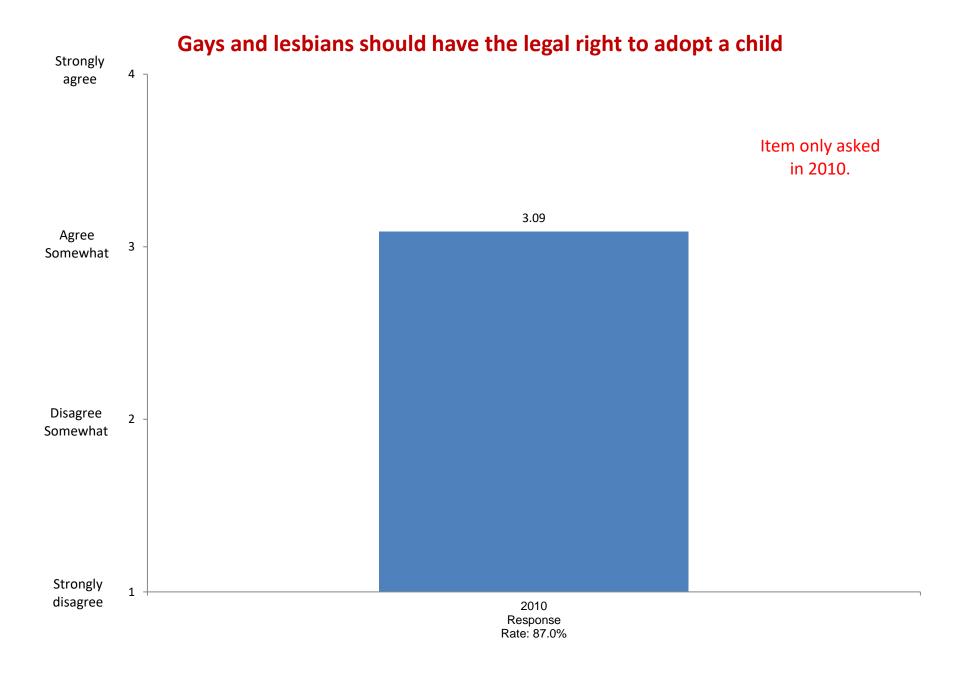

ls





Rate: 64%

Rate: 75%







Item added in 2004.





Rate yourself on each of the following traits as a compared with the average person your age.





Rate yourself on each of the following traits as a compared with the average person your age.











Rate yourself on each of the following traits as a compared with the average person your age.









Rate yourself on each of the following traits as a compared with the average person your age.





















Rate yourself on each of the following traits as a compared with the average person your age.

















Item added in 2008.



Item added in 2008.











### Wealthy people should pay a larger share of taxes than they do now



### Affirmative action in college admissions should be abolished





















## It is important to have laws prohibiting homosexual relationships









Item added in 2006.



Item added in 2004.

### Colleges should prohibit racist/sexist speech on campus



















# Women should receive the same salary opportunities for advancement as men in comparable positions.



#### The United States should intervene in the wars of other countries.













### This college has a very good academic reputation







## The cost of attending this college



Item added in 2004.











Item added in 2006.



Item added in 2004.











## I was admitted through an Early Action or Early Decision program







Item added in 2004.















## **Studying/Homework**

















## Participating in student clubs/groups