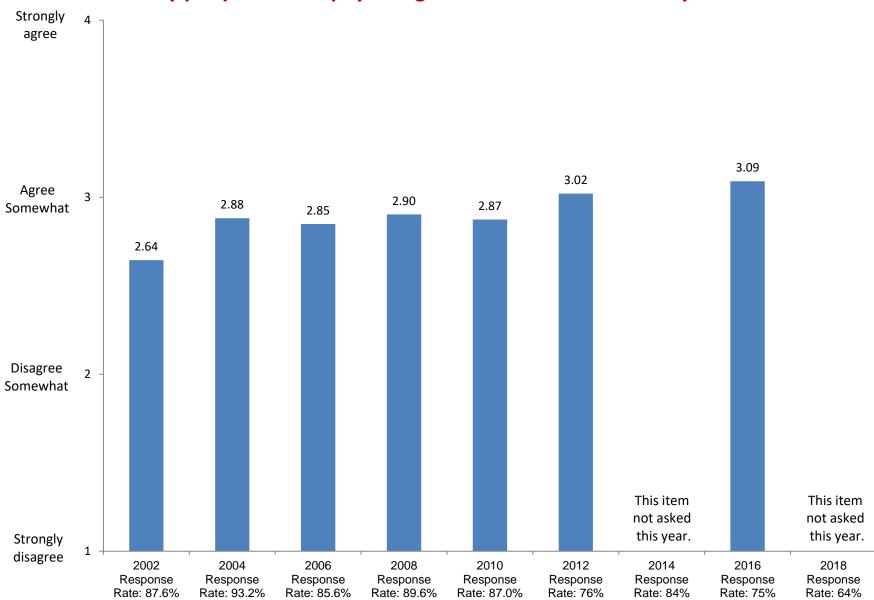

## Participating in student clubs/groups

Not Important

2002

Response

Rate: 87.6%

2004

Response

Rate: 93.2%

2006

Response

Rate: 85.6%

Based on first-year and new transfer student data from the Cooperative Institutional Research Program (CIRP), administed in even Fall Terms during orientation week.

2008

Response

Rate: 89.6%

2010

Response

Rate: 87.0%

2012

Response

Rate: 76%

2014

Response

Rate: 84%

2016

Response

Rate: 75%

2018

Response

Rate: 64%

Not Important