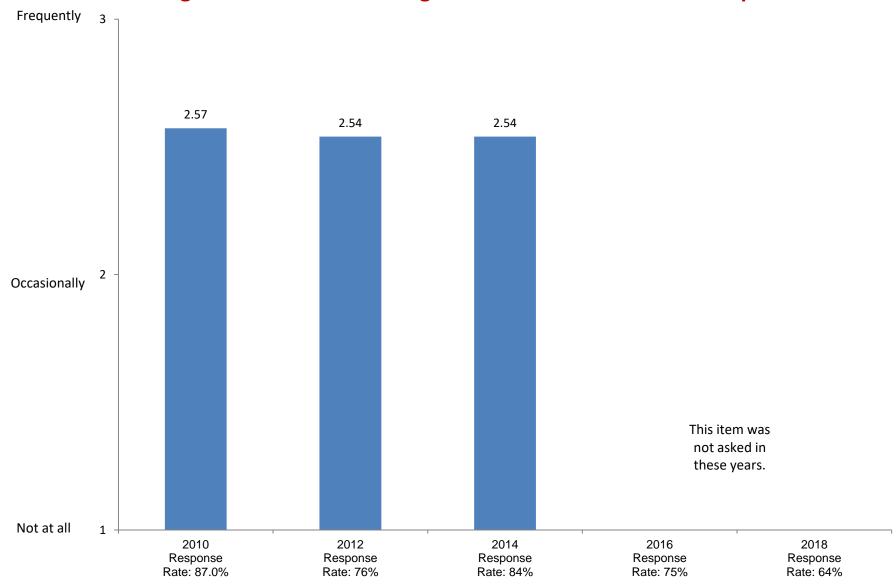

2010

Response

Rate: 87.0%

2012

Response

Rate: 76%

2014

Response

Rate: 84%

2016

Response

Rate: 75%

2018

Response

Rate: 64%