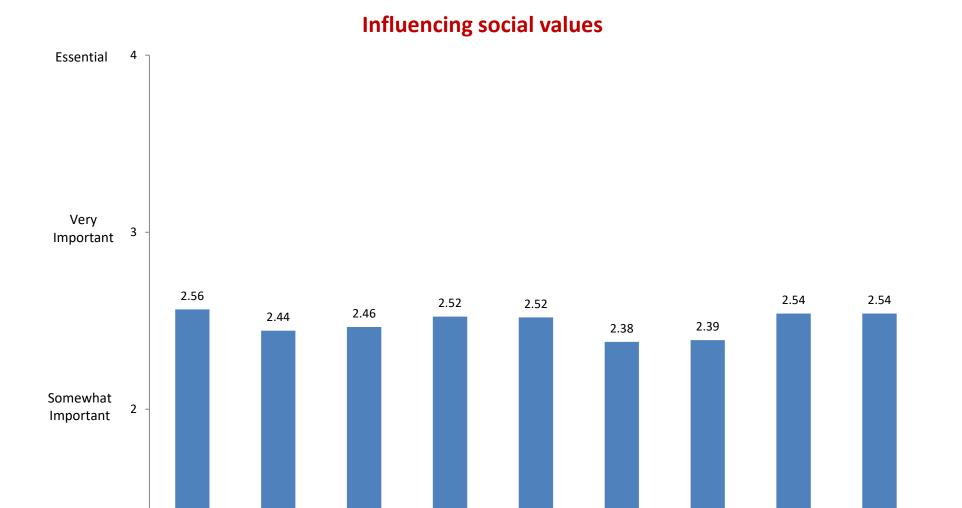

2002

Response

Rate: 87.6%

2004

Response

Rate: 93.2%

2006

Response

Rate: 85.6%

Not at all

Based on first-year and new transfer student data from the Cooperative Institutional Research Program (CIRP), administed in even Fall Terms during orientation week.

2008

Response

Rate: 89.6%

2010

Response

Rate: 87.0%

2012

Response

Rate: 76%

2014

Response

Rate: 84%

2016

Response

Rate: 75%

2018

Response

Rate: 64%