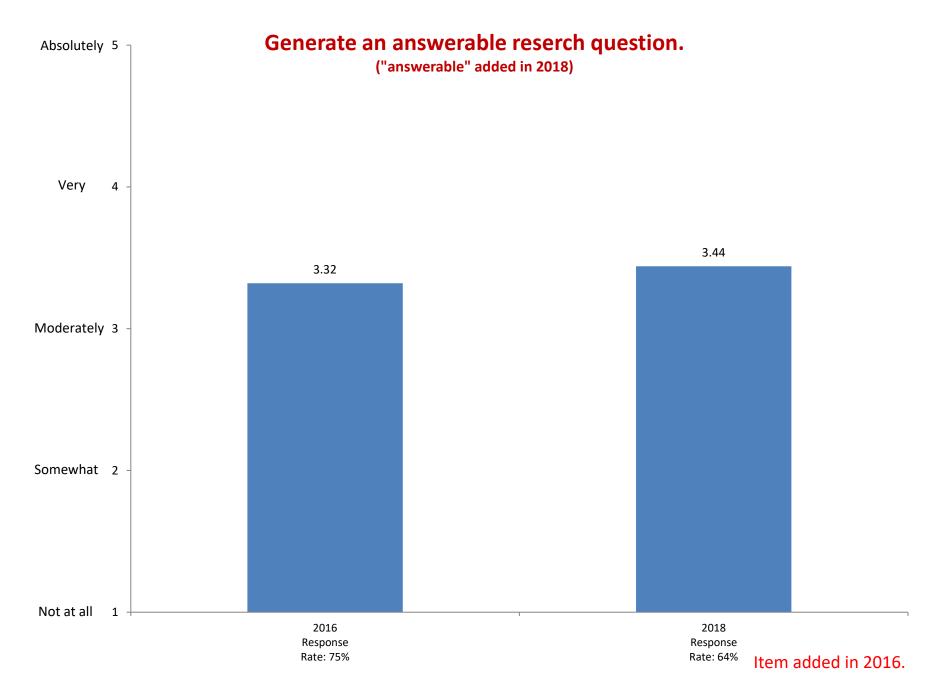

ility of information you received



Item added in 2008.

## Take a risk because you feel you have more to gain



Item added in 2008.

## Seek alternative solutions to a problem



Item added in 2008.

## Look up scientific research articles and resources



Item added in 2008.

#### Explore topics on your own, even though it was not required for a class



Item added in 2008.

## Accept mistakes as part of the learning process



Item added in 2008.

## Seek feedback on your academic work



Item added in 2008.

# **Take notes during class**



## Work with other students on group projects



Item added in 2010.

## Integrate skills and knowledge from different sources and experiences



Item added in 2010.

## Analyze multiple sources of information before coming to a conclusion

























## How would you characterize your political views?



#### To be able to get a better job



## To gain a general education and appreciation of ideas













#### My parents wanted me to go





## Wanted to get away from home



## There was nothing better to do





Not Important



Based on first-year and new transfer student data from the Cooperative Institutional Research Program (CIRP), administed in even Fall Terms during orientation week.

2004 Response Rate: 93.2%

## To improve my reading and study skills





Rate: 64%

Rate: 75%







Item added in 2004.





Rate yourself on each of the following traits as a compared with the average person your age.





Rate yourself on each of the following traits as a compared with the average person your age.