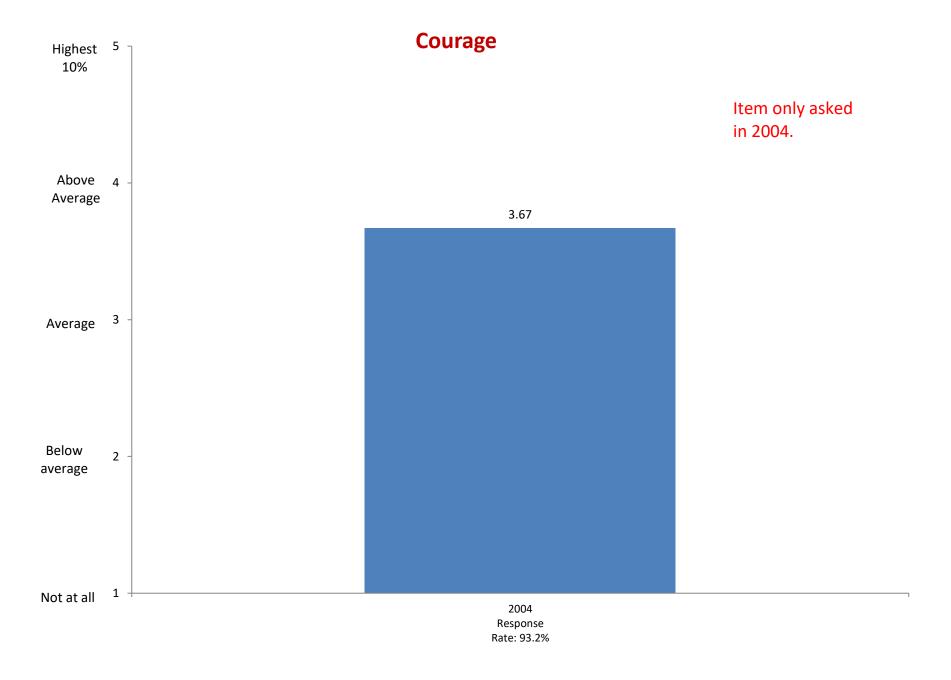

## How would you characterize your political views?



#### To be able to get a better job



## To gain a general education and appreciation of ideas













#### My parents wanted me to go





## Wanted to get away from home



## There was nothing better to do





Not Important



Based on first-year and new transfer student data from the Cooperative Institutional Research Program (CIRP), administed in even Fall Terms during orientation week.

2004 Response Rate: 93.2%

## To improve my reading and study skills





Rate: 64%

Rate: 75%







Item added in 2004.





Rate yourself on each of the following traits as a compared with the average person your age.





Rate yourself on each of the following traits as a compared with the average person your age.











Rate yourself on each of the following traits as a compared with the average person your age.









Rate yourself on each of the following traits as a compared with the average person your age.





















Rate yourself on each of the following traits as a compared with the average person your age.

















Item added in 2008.



Item added in 2008.











### Wealthy people should pay a larger share of taxes than they do now



### Affirmative action in college admissions should be abolished





















## It is important to have laws prohibiting homosexual relationships









Item added in 2006.



Item added in 2004.

### Colleges should prohibit racist/sexist speech on campus



















# Women should receive the same salary opportu