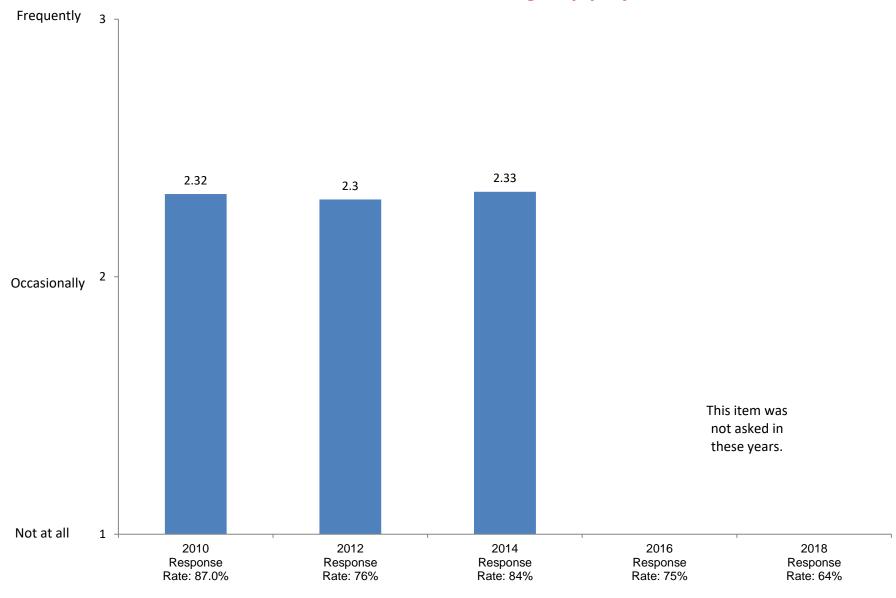

2010

Response

Rate: 87.0%

2012

Response

Rate: 76%

2014

Response

Rate: 84%

2016

Response

Rate: 75%

2018

Response

Rate: 64%