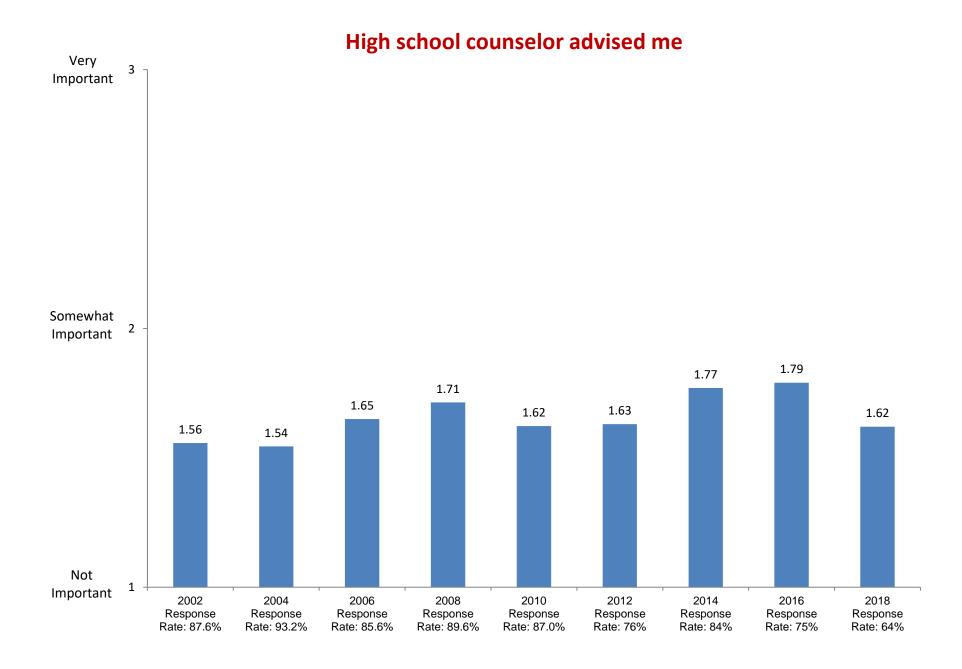

2002

Response

Rate: 87.6%

2004

Response

Rate: 93.2%

2006

Response

Rate: 85.6%

Not at all

Based on first-year and new transfer student data from the Cooperative Institutional Research Program (CIRP), administed in even Fall Terms during orientation week.

2008

Response

Rate: 89.6%

2010

Response

Rate: 87.0%

2012

Response

Rate: 76%

2014

Response

Rate: 84%

2016

Response

Rate: 75%

2018

Response

Rate: 64%