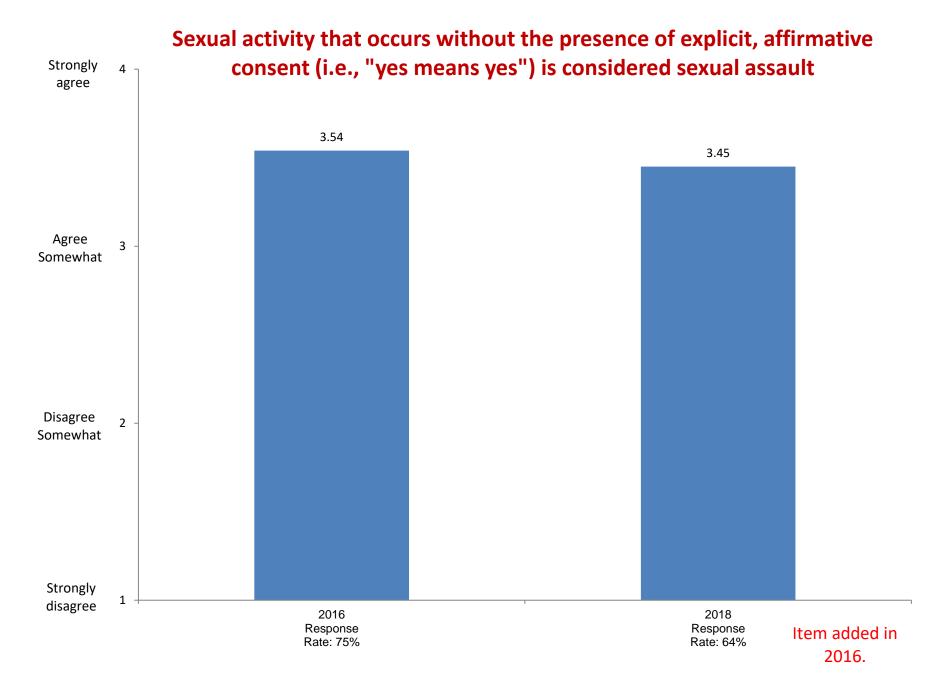

ts as a compared with the average person your age.











Rate yourself on each of the following traits as a compared with the average person your age.









Rate yourself on each of the following traits as a compared with the average person your age.





















Rate yourself on each of the following traits as a compared with the average person your age.

















Item added in 2008.



Item added in 2008.











### Wealthy people should pay a larger share of taxes than they do now



### Affirmative action in college admissions should be abolished





















## It is important to have laws prohibiting homosexual relationships









Item added in 2006.



Item added in 2004.

### Colleges should prohibit racist/sexist speech on campus



















# Women should receive the same salary opportunities for advancement as men in comparable positions.



#### The United States should intervene in the wars of other countries.













### This college has a very good academic reputation







## The cost of attending this college



Item added in 2004.











Item added in 2006.



Item added in 2004.











## I was admitted through an Early Action or Early Decision program







Item added in 2004.















## **Studying/Homework**

















## Participating in student clubs/groups































Not Important

2002

Response

Rate: 87.6%

2004

Response

Rate: 93.2%

2006

Response

Rate: 85.6%



Based on first-year and new transfer student data from the Cooperative Institutional Resear