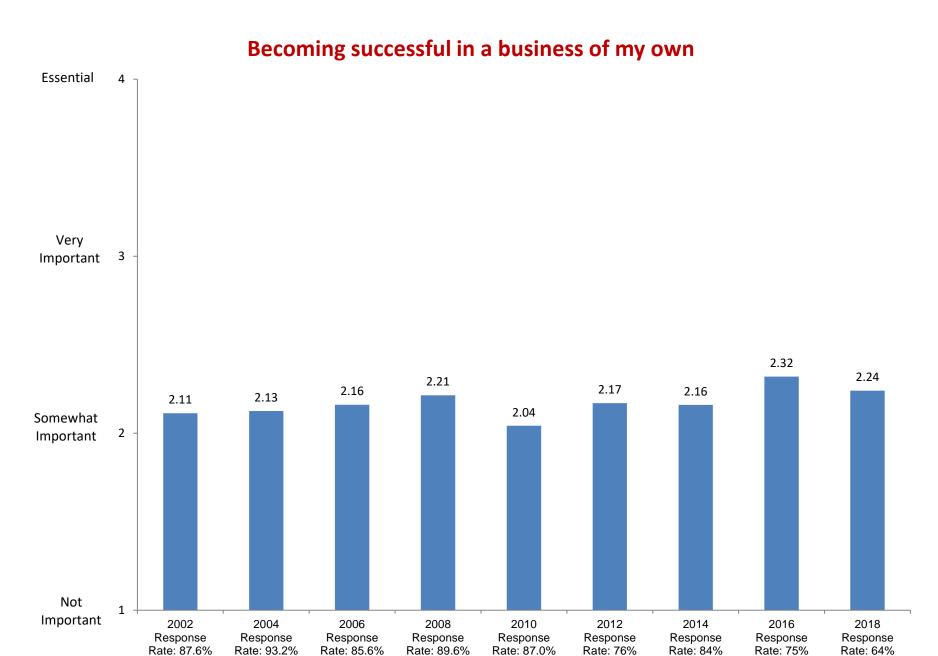

#### To be able to get a better job

## To gain a general education and appreciation of ideas

#### My parents wanted me to go