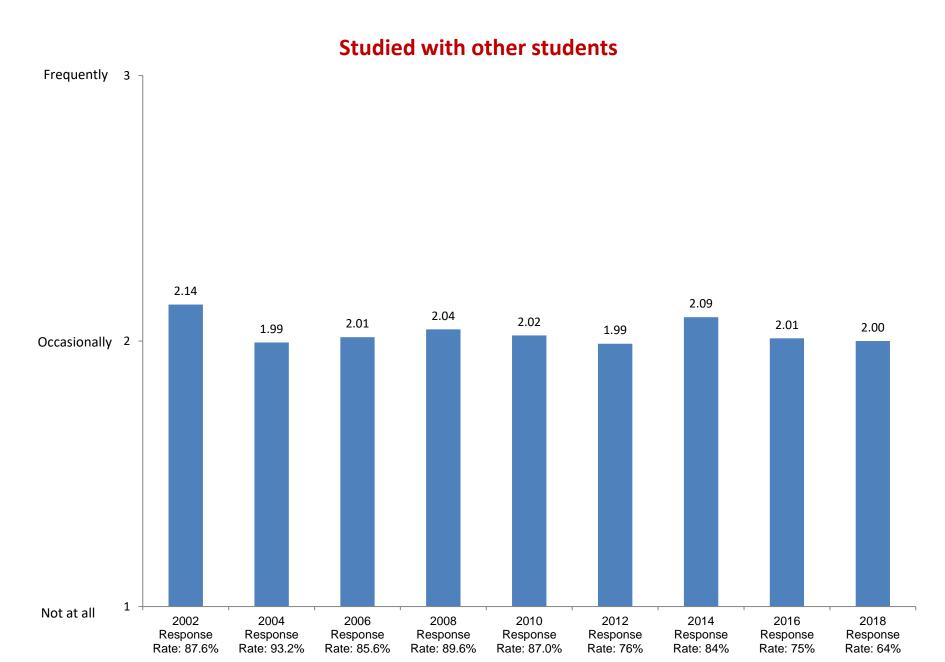

# Cooperative Institutional Research Project (CIRP)

# Administered to First-Year and New Transfer Students

Click here to see survey instruments

Trends: Berea Only (no comparison data are included) 2002, 2004, 2006, 2008, 2010, 2012, 2014, 2016, and 2018



1

2002

Response

Rate: 87.6%

2004

Response

Rate: 93.2%

2006

Response

Rate: 85.6%

Not at all



Based on first-year and new transfer student data from the Cooperative Institutional Research Program (CIRP), administed in even Fall Terms during orientation week.

2008

Response

Rate: 89.6%

2010

Response

Rate: 87.0%

2012

Response

Rate: 76%

2014

Response

Rate: 84%

2016

Response

Rate: 75%

2018

Response

Rate: 64%



























#### Asked a teacher for advice after class



#### Voted in a student election



# Socialized with someone of another racial/ethnic group





#### Used the Internet for research or homework



#### Performed community service as a part of the class

















#### Worked on a local, state, or national political campaign



Item added in 2004.

# **Skipped school/class**



Item added in 2010



# Helped raise money for a cause or campaign



Item added in 2010.





Item added in 2010.

# Failed to complete homework on time



Item added in 2010.



















## Used the Internet to read news sites













# **Used a personal computer**































Item added in 2014.



Item added in 2014.

















# Ask questions in class