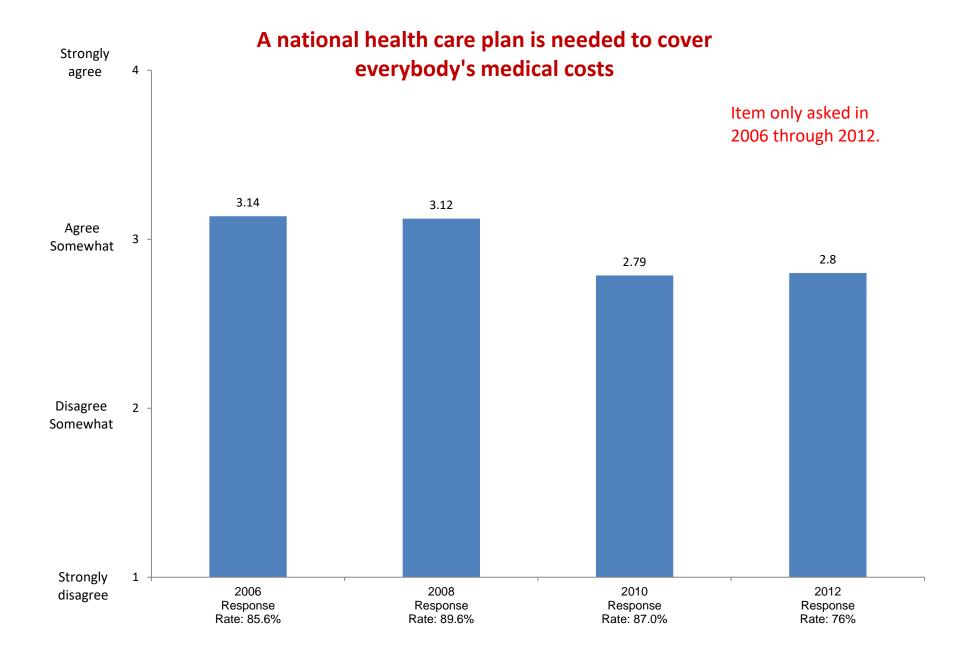

skills





Rate: 64%

Rate: 75%







Item added in 2004.





Rate yourself on each of the following traits as a compared with the average person your age.





Rate yourself on each of the following traits as a compared with the average person your age.











Rate yourself on each of the following traits as a compared with the average person your age.









Rate yourself on each of the following traits as a compared with the average person your age.





















Rate yourself on each of the following traits as a compared with the average person your age.

















Item added in 2008.



Item added in 2008.











### Wealthy people should pay a larger share of taxes than they do now



### Affirmative action in college admissions should be abolished





















## It is important to have laws prohibiting homosexual relationships









Item added in 2006.



Item added in 2004.

### Colleges should prohibit racist/sexist speech on campus



















# Women should receive the same salary opportunities for advancement as men in comparable positions.



#### The United States should intervene in the wars of other countries.













### This college has a very good academic reputation







## The cost of attending this college



Item added in 2004.











Item added in 2006.



Item added in 2004.











## I was admitted through an Early Action or Early Decision program







Item added in 2004.















## **Studying/Homework**

















## Participating in student clubs/groups