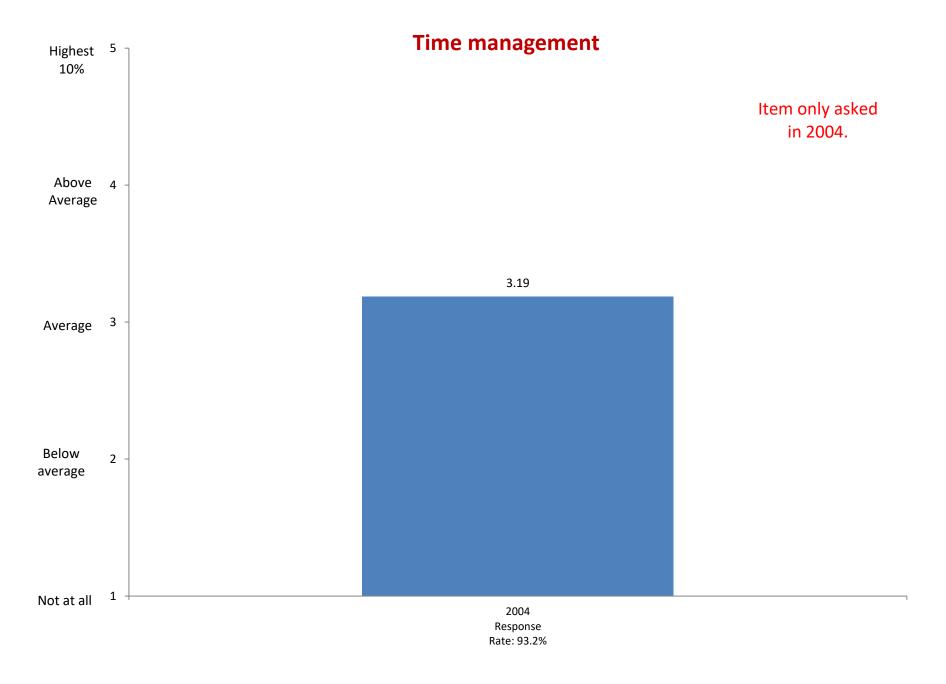

Rate yourself on each of the following traits as a compared with the average person your age.

Rate yourself on each of the following traits as a compared with the average person your age.

Rate yourself on each of the following traits as a compared with the average person your age.