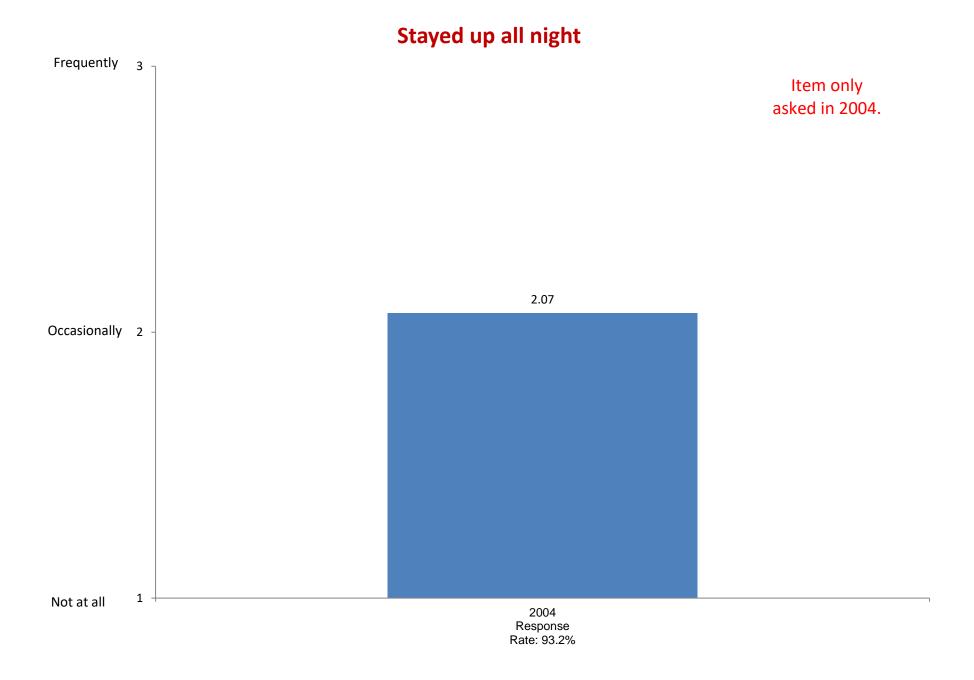

Response

Rate: 76%

2014

Response

Rate: 84%

2016

Response

Rate: 75%

2018

Response

Rate: 64%



























#### Asked a teacher for advice after class



#### Voted in a student election



# Socialized with someone of another racial/ethnic group





#### Used the Internet for research or homework



#### Performed community service as a part of the class

















#### Worked on a local, state, or national political campaign



Item added in 2004.

# **Skipped school/class**



Item added in 2010



# Helped raise money for a cause or campaign



Item added in 2010.





Item added in 2010.

# Failed to complete homework on time



Item added in 2010.



















## Used the Internet to read news sites













# **Used a personal computer**































Item added in 2014.



Item added in 2014.

















# Ask questions in class



Item added in 2008.

# Support your opinions with a logical argument



Item added in 2008.

# Seek solutions to problems and explain them to others



Item added in 2008.



Item added in 2008.

## Evaluate the quality or reliability of information you received



Item added in 2008.

## Take a risk because you feel you have more to gain



Item added in 2008.

## Seek alternative solutions to a problem



Item added in 2008.

## Look up scientific research articles and resources



Item added in 2008.

#### Explore topics on your own, even though it was not required for a class



Item added in 2008.

## Accept mistakes as part of the learning process



Item added in 2008.