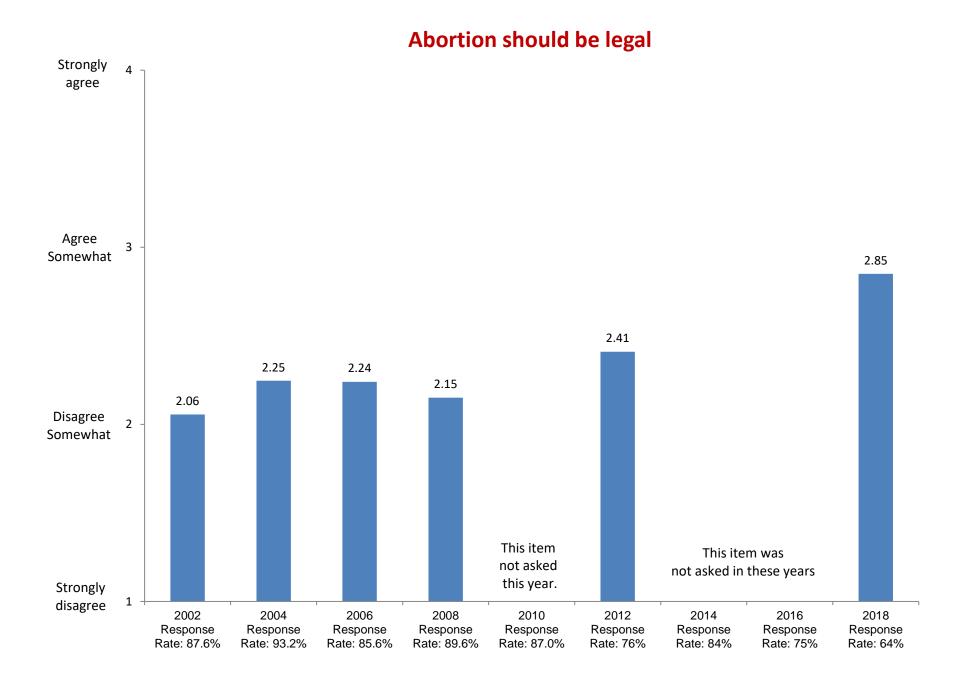

2002

Response

Rate: 87.6%

2004

Response

Rate: 93.2%

2006

Response

Rate: 85.6%

Not at all

Based on first-year and new transfer student data from the Cooperative Institutional Research Program (CIRP), administed in even Fall Terms during orientation week.

2008

Response

Rate: 89.6%

2010

Response

Rate: 87.0%

2012

Response

Rate: 76%

2014

Response

Rate: 84%

2016

Response

Rate: 75%

2018

Response

Rate: 64%