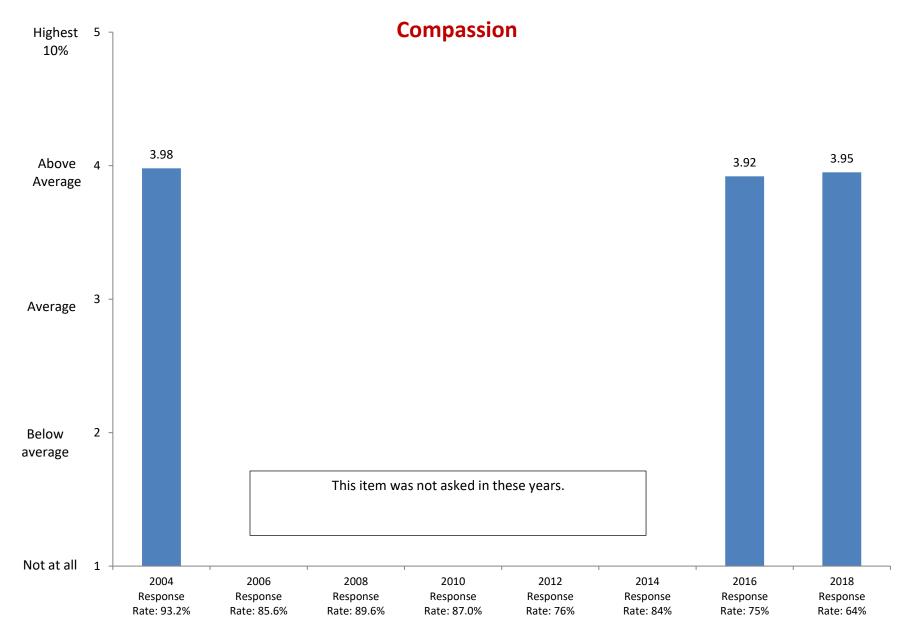

2002

Response

Rate: 87.6%

2004

Response

Rate: 93.2%

2006

Response

Rate: 85.6%

Not at all

Based on first-year and new transfer student data from the Cooperative Institutional Research Program (CIRP), administed in even Fall Terms during orientation week.

2008

Response

Rate: 89.6%

2010

Response

Rate: 87.0%

2012

Response

Rate: 76%

2014

Response

Rate: 84%

2016

Response

Rate: 75%

2018

Response

Rate: 64%