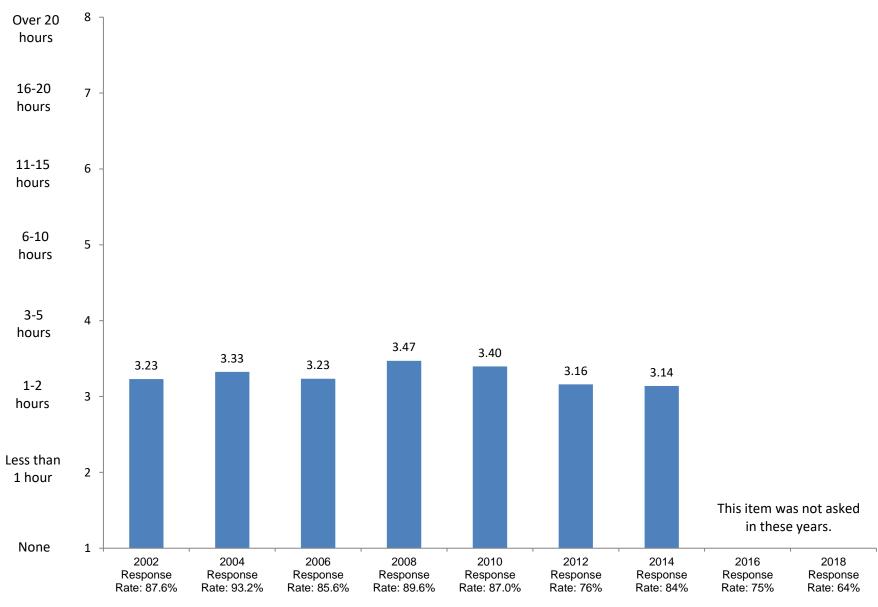

2002

Response

Rate: 87.6%

2004

Response

Rate: 93.2%

2006

Response

Rate: 85.6%

Not at all

Based on first-year and new transfer student data from the Cooperative Institutional Research Program (CIRP), administed in even Fall Terms during orientation week.

2008

Response

Rate: 89.6%

2010

Response

Rate: 87.0%

2012

Response

Rate: 76%

2014

Response

Rate: 84%

2016

Response

Rate: 75%

2018

Response

Rate: 64%