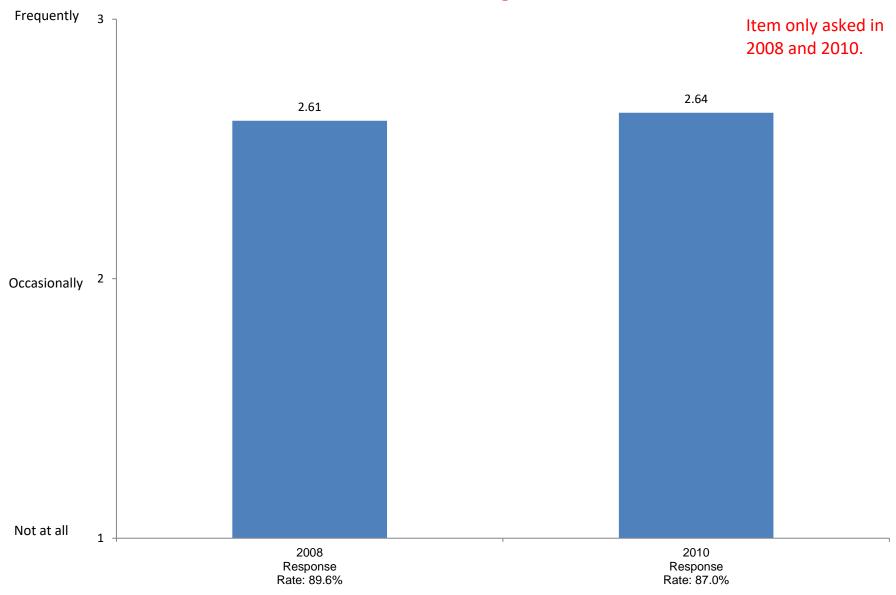

#### Performed community service as a part of the class

2002

Response

Rate: 87.6%

2004

Response

Rate: 93.2%

2006

Response

Rate: 85.6%

Not at all

Based on first-year and new transfer student data from the Cooperative Institutional Research Program (CIRP), administed in even Fall Terms during orientation week.

2008

Response

Rate: 89.6%