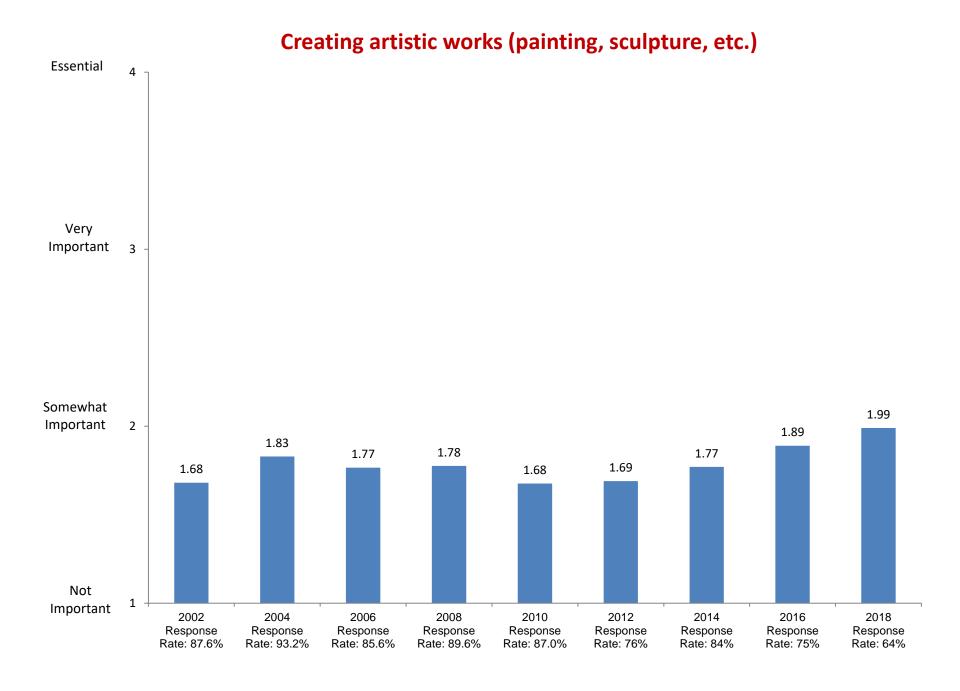

2002

Response

Rate: 87.6%

2004

Response

Rate: 93.2%

2006

Response

Rate: 85.6%

Based on first-year and new transfer student data from the Cooperative Institutional Research Program (CIRP), administed in even Fall Terms during orientation week.

2008

Response

Rate: 89.6%

2010

Response

Rate: 87.0%

2012

Response

Rate: 76%

2014

Response

Rate: 84%

2016

Response

Rate: 75%

2018

Response

Rate: 64%