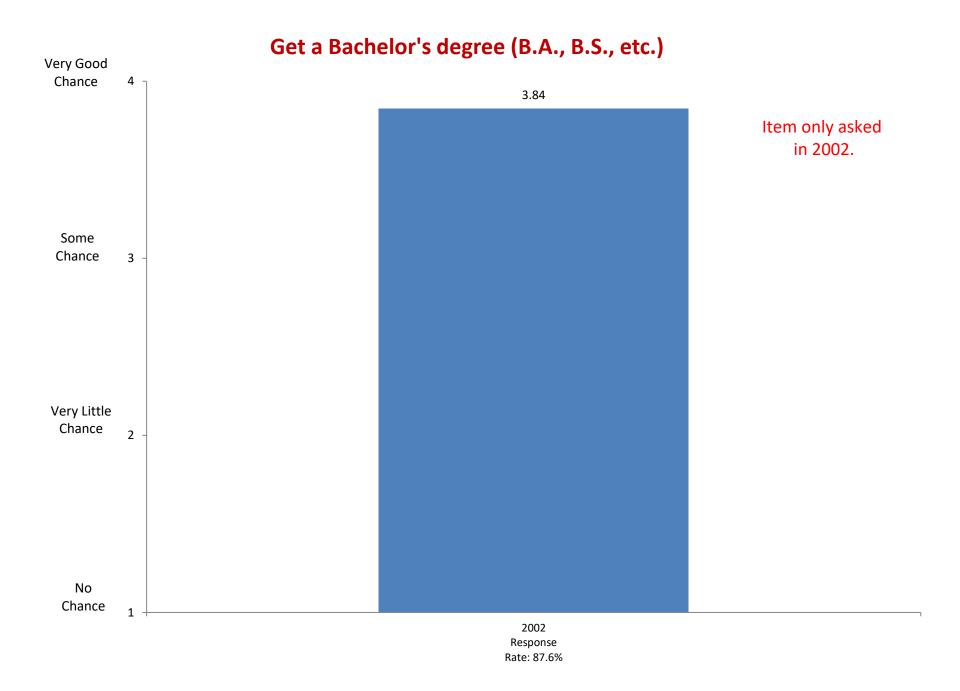

2012

Response

Rate: 76%

2014

Response

Rate: 84%

2016

Response

Rate: 75%

2018

Response

Rate: 64%







Not Important

2002

Response

Rate: 87.6%

2004

Response

Rate: 93.2%

2006

Response

Rate: 85.6%



Based on first-year and new transfer student data from the Cooperative Institutional Research Program (CIRP), administed in even Fall Terms during orientation week.

2008

Response

Rate: 89.6%

2010

Response

Rate: 87.0%

2012

Response

Rate: 76%

2014

Response

Rate: 84%

2016

Response

Rate: 75%

2018

Response

Rate: 64%





















## Becoming involved in programs to clean up the environment













































Item added in 2006.





















Item added in 2008.



Item added in 2008.



Item added in 2008.





























## Being honest in my relationships with others