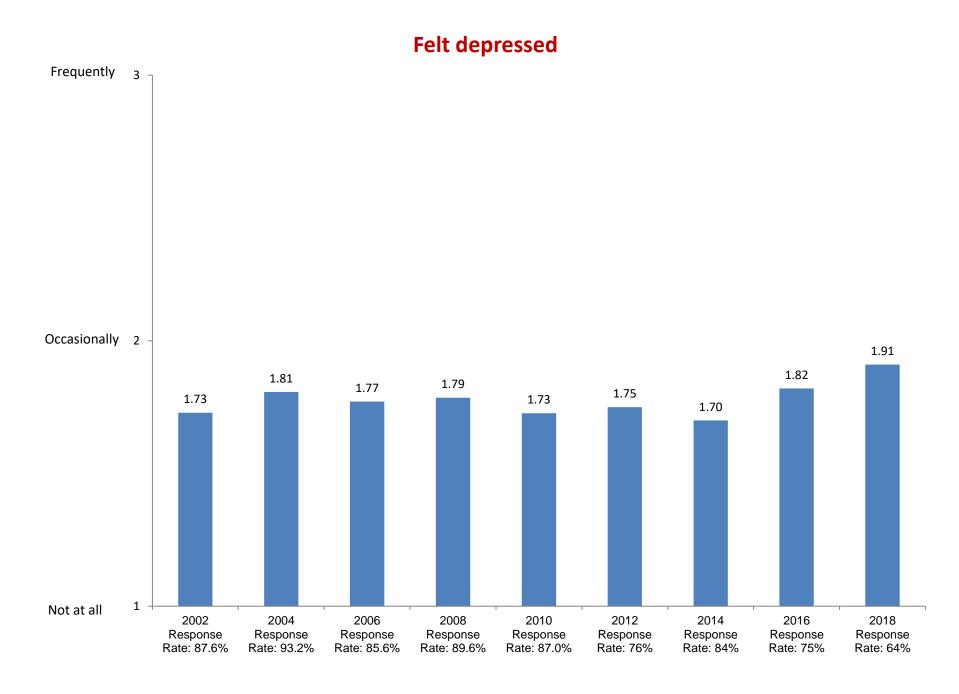

2002

Response

Rate: 87.6%

2004

Response

Rate: 93.2%

2006

Response

Rate: 85.6%

Not at all

Based on first-year and new transfer student data from the Cooperative Institutional Research Program (CIRP), administed in even Fall Terms during orientation week.

2008

Response

Rate: 89.6%

2010

Response

Rate: 87.0%

2012

Response

Rate: 76%

2014

Response

Rate: 84%

2016

Response

Rate: 75%

2018

Response

Rate: 64%