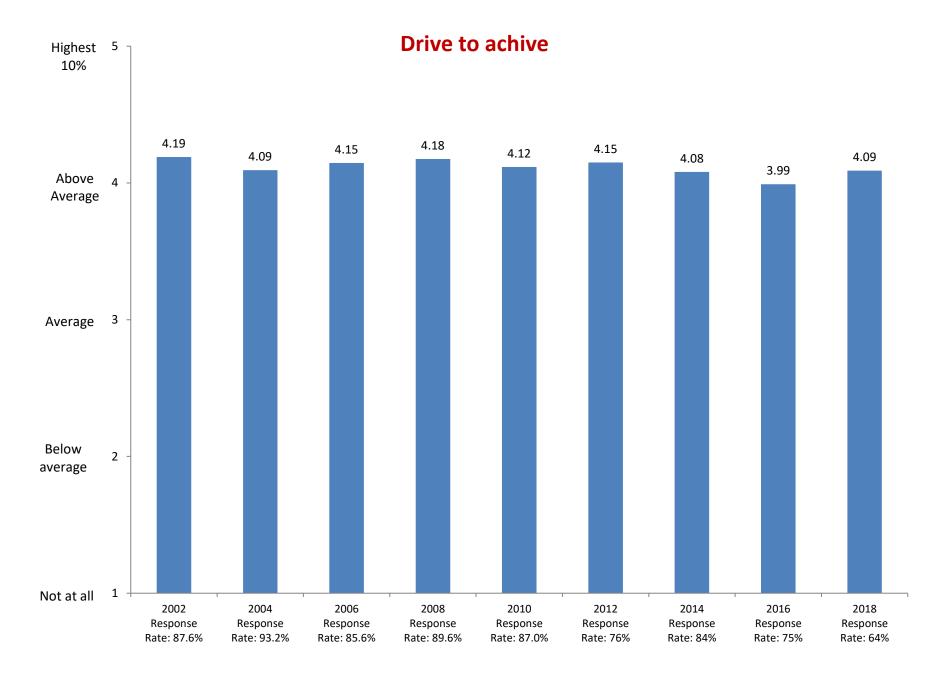

Rate yourself on each of the following traits as a compared with the average person your age.

Rate yourself on each of the following traits as a compared with the average person your age.

Rate yourself on each of the following traits as a compared with the average person your age.