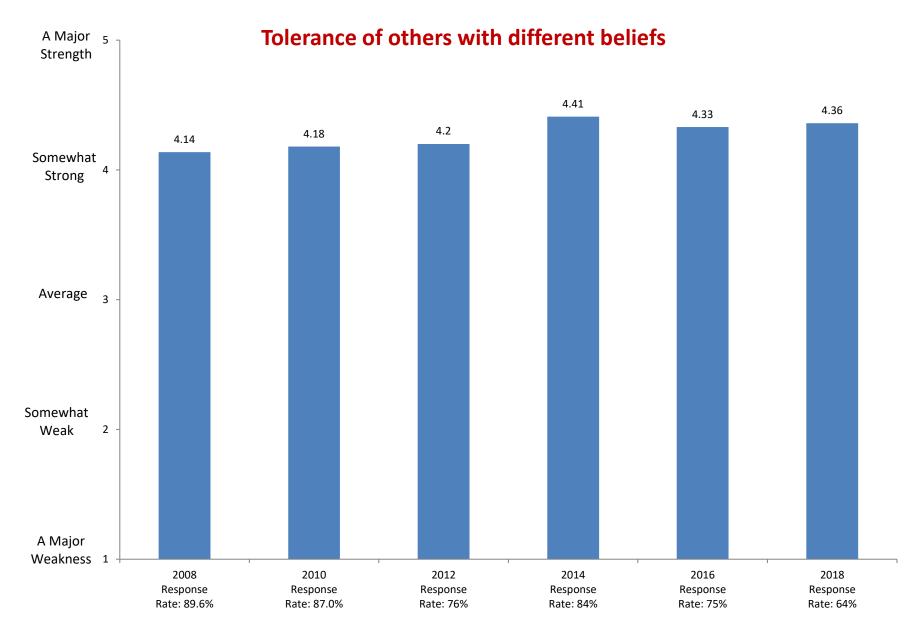

2010

Response

Rate: 87.0%

2012

Response

Rate: 76%

2014

Response

Rate: 84%

2016

Response

Rate: 75%

2018

Response

Rate: 64%