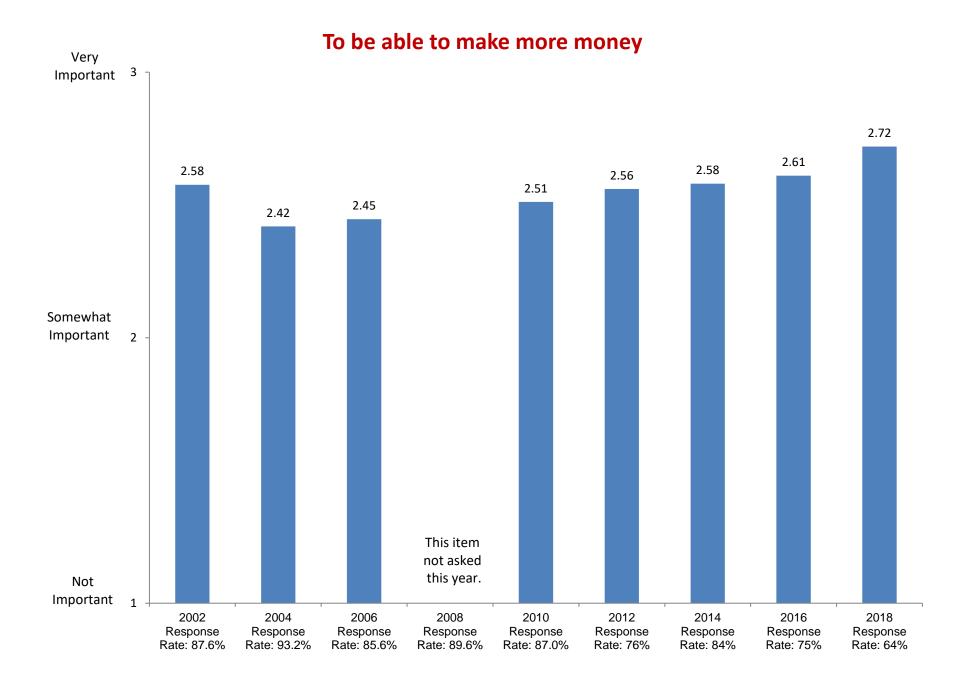

blem



Item added in 2008.

## Look up scientific research articles and resources



Item added in 2008.

#### Explore topics on your own, even though it was not required for a class



Item added in 2008.

## Accept mistakes as part of the learning process



Item added in 2008.

## Seek feedback on your academic work



Item added in 2008.

# **Take notes during class**



## Work with other students on group projects



Item added in 2010.

## Integrate skills and knowledge from different sources and experiences



Item added in 2010.

## Analyze multiple sources of information before coming to a conclusion

























## How would you characterize your political views?



#### To be able to get a better job



## To gain a general education and appreciation of ideas













#### My parents wanted me to go





## Wanted to get away from home



## There was nothing better to do





Not Important



Based on first-year and new transfer student data from the Cooperative Institutional Research Program (CIRP), administed in even Fall Terms during orientation week.

2004 Response Rate: 93.2%

## To improve my reading and study skills





Rate: 64%

Rate: 75%







Item added in 2004.





Rate yourself on each of the following traits as a compared with the average person your age.





Rate yourself on each of the following traits as a compared with the average person your age.











Rate yourself on each of the following traits as a compared with the average person your age.









Rate yourself on each of the following traits as a compared with