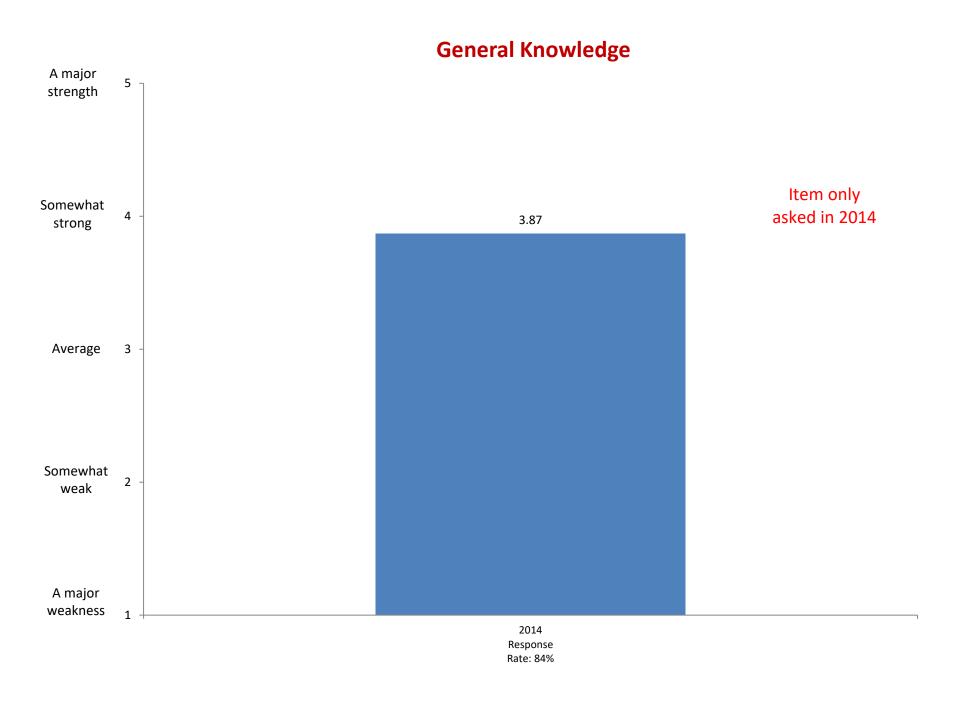

018

Response

Rate: 64%



























#### Asked a teacher for advice after class



#### Voted in a student election



# Socialized with someone of another racial/ethnic group





#### Used the Internet for research or homework



#### Performed community service as a part of the class

















#### Worked on a local, state, or national political campaign



Item added in 2004.

# **Skipped school/class**



Item added in 2010



# Helped raise money for a cause or campaign



Item added in 2010.





Item added in 2010.

# Failed to complete homework on time



Item added in 2010.



















## Used the Internet to read news sites













# **Used a personal computer**































Item added in 2014.



Item added in 2014.

















# Ask questions in class



Item added in 2008.

# Support your opinions with a logical argument



Item added in 2008.

# Seek solutions to problems and explain them to others



Item added in 2008.



Item added in 2008.

## Evaluate the quality or reliability of information you received



Item added in 2008.

## Take a risk because you feel you have more to gain



Item added in 2008.

## Seek alternative solutions to a problem



Item added in 2008.

## Look up scientific research articles and resources



Item added in 2008.

#### Explore topics on your own, even though it was not required for a class



Item added in 2008.

## Accept mistakes as part of the learning process



Item added in 2008.

## Seek feedback on your academic work



Item added in 2008.

# **Take notes