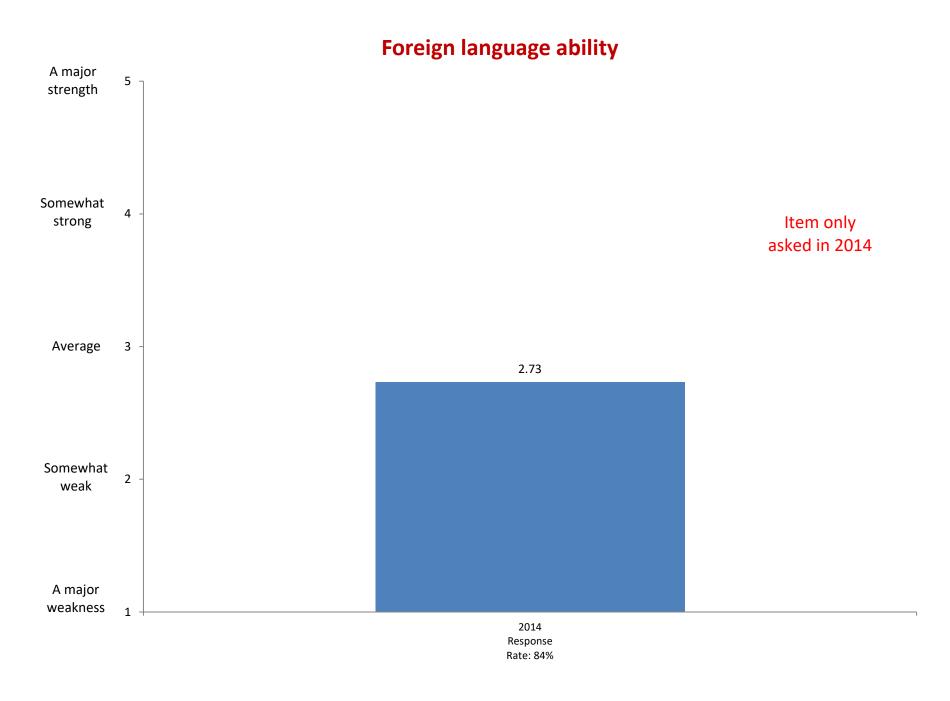

2018

Response

Rate: 64%



























#### Asked a teacher for advice after class



#### Voted in a student election



# Socialized with someone of another racial/ethnic group





#### Used the Internet for research or homework



#### Performed community service as a part of the class

















#### Worked on a local, state, or national political campaign



Item added in 2004.

# **Skipped school/class**



Item added in 2010



# Helped raise money for a cause or campaign



Item added in 2010.





Item added in 2010.

# Failed to complete homework on time



Item added in 2010.



















## Used the Internet to read news sites













# **Used a personal computer**































Item added in 2014.



Item added in 2014.

















# Ask questions in class



Item added in 2008.

# Support your opinions with a logical argument



Item added in 2008.

# Seek solutions to problems and explain them to others



Item added in 2008.



Item added in 2008.

## Evaluate the quality or reliability of information you received



Item added in 2008.

## Take a risk because you feel you have more to gain



Item added in 2008.

## Seek alternative solutions to a problem



Item added in 2008.

## Look up scientific research articles and resources



Item added in 2008.

#### Explore topics on your own, even though it was not required for a class



Item added in 2008.

## Accept mistakes as part of the learning process



Item added in 2008.

## Seek feedback on your academic work



Item added in 2008.

# **Take note