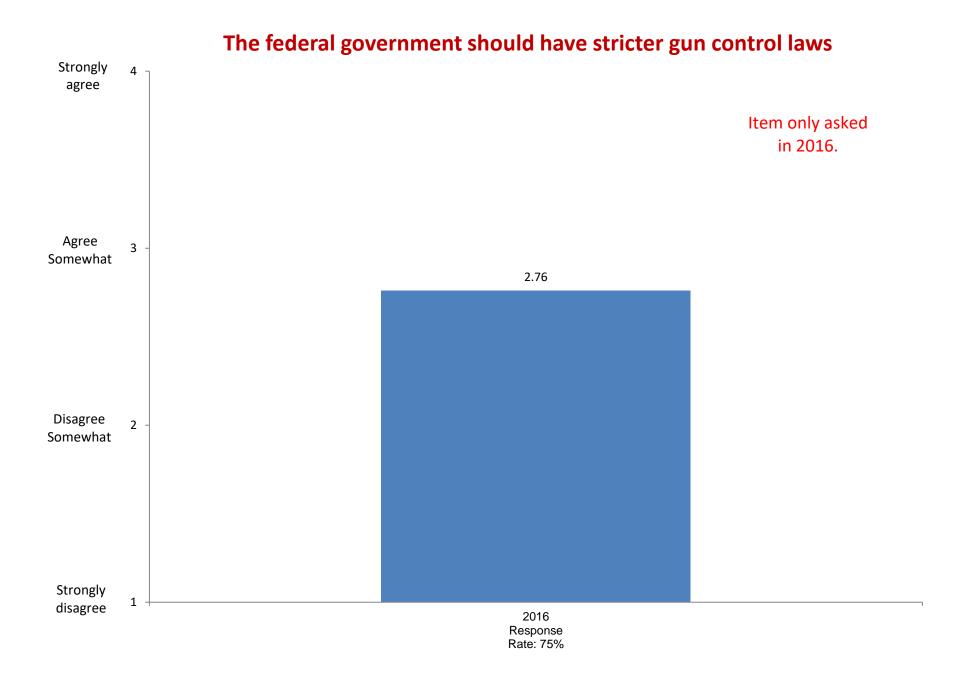

aits as a compared with the average person your age.











Rate yourself on each of the following traits as a compared with the average person your age.









Rate yourself on each of the following traits as a compared with the average person your age.





















Rate yourself on each of the following traits as a compared with the average person your age.

















Item added in 2008.



Item added in 2008.











### Wealthy people should pay a larger share of taxes than they do now



### Affirmative action in college admissions should be abolished





















## It is important to have laws prohibiting homosexual relationships









Item added in 2006.



Item added in 2004.

### Colleges should prohibit racist/sexist speech on campus



















# Women should receive the same salary opportunities for advancement as men in comparable positions.



#### The United States should intervene in the wars of other countries.













### This college has a very good academic reputation







## The cost of attending this college



Item added in 2004.











Item added in 2006.



Item added in 2004.











## I was admitted through an Early Action or Early Decision program







Item added in 2004.















## **Studying/Homework**

















## Participating in student clubs/groups































Not Important

2002

Response

Rate: 87.6%

2004

Response

Rate: 93.2%

2006

Response

Rate: 85.6%



Based on first-year and new transfer student data from the Cooperative Institutional Rese