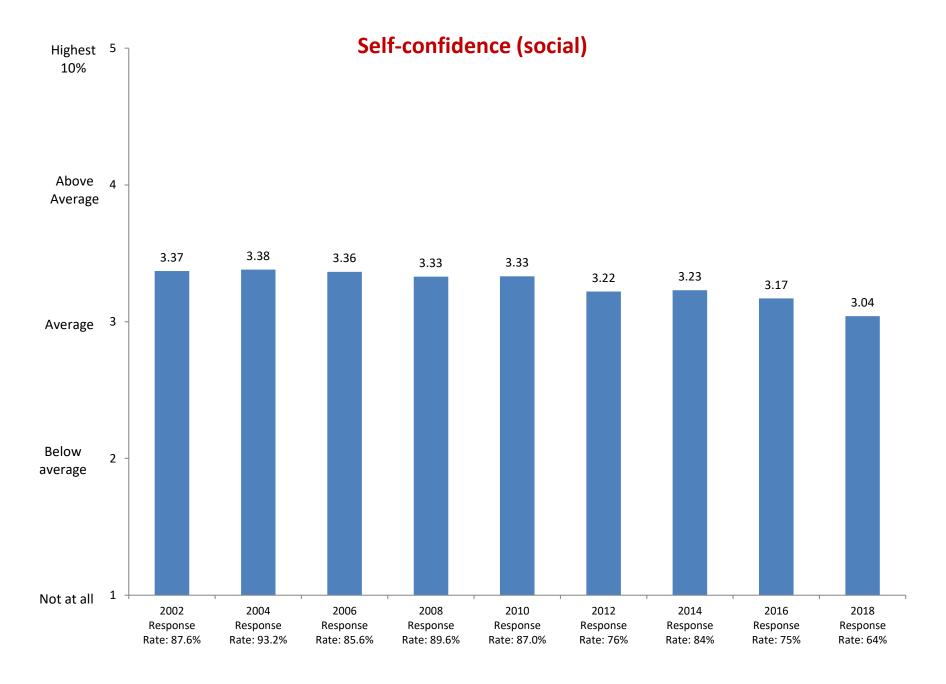

Rate yourself on each of the following traits as a compared with the average person your age.

Rate yourself on each of the following traits as a compared with the average person your age.

Rate yourself on each of the following traits as a compared with the average person your age.