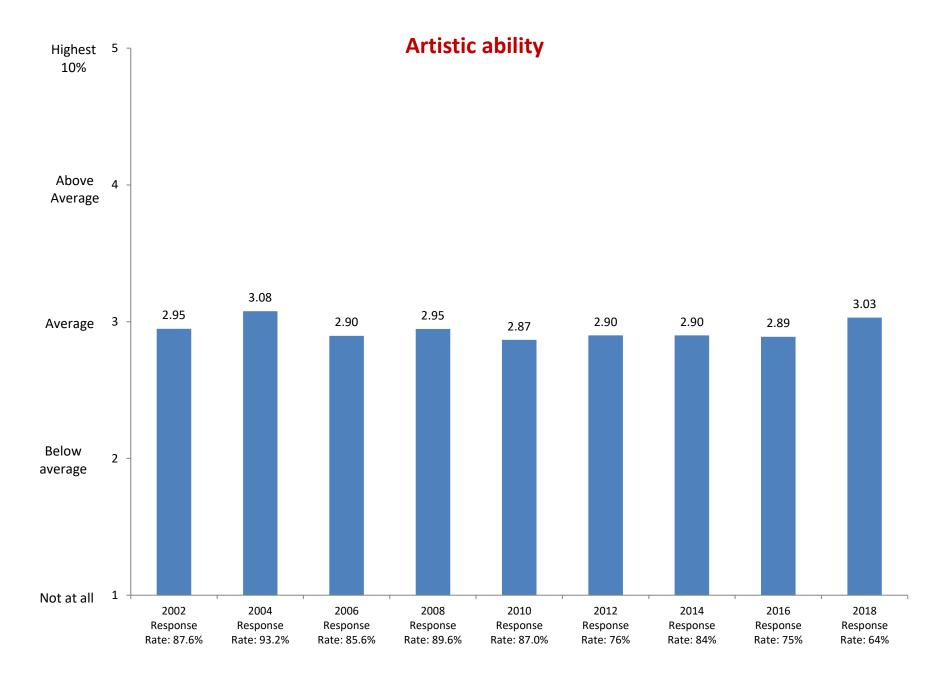

2002

Response

Rate: 87.6%

2004

Response

Rate: 93.2%

2006

Response

Rate: 85.6%

Not at all

Based on first-year and new transfer student data from the Cooperative Institutional Research Program (CIRP), administed in even Fall Terms during orientation week.

2008

Response

Rate: 89.6%

2010

Response

Rate: 87.0%

2012

Response

Rate: 76%

2014

Response

Rate: 84%

2016

Response

Rate: 75%

2018

Response

Rate: 64%