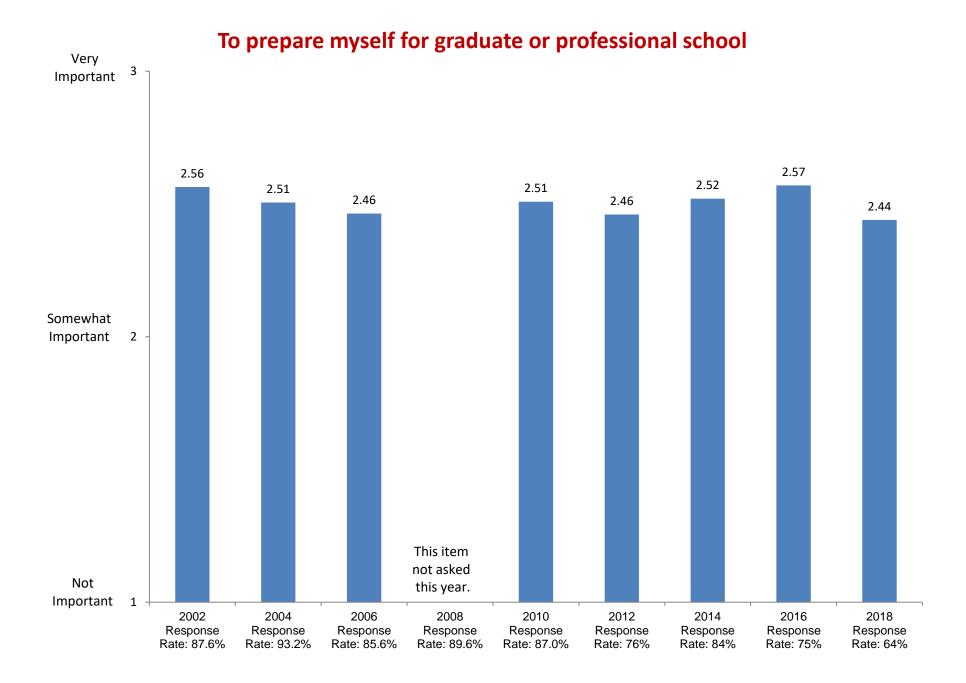

Item added in 2008.

## Look up scientific research articles and resources



Item added in 2008.

#### Explore topics on your own, even though it was not required for a class



Item added in 2008.

## Accept mistakes as part of the learning process



Item added in 2008.

## Seek feedback on your academic work



Item added in 2008.

# **Take notes during class**



## Work with other students on group projects



Item added in 2010.

## Integrate skills and knowledge from different sources and experiences



Item added in 2010.

## Analyze multiple sources of information before coming to a conclusion

























## How would you characterize your political views?



#### To be able to get a better job



## To gain a general education and appreciation of ideas













#### My parents wanted me to go





## Wanted to get away from home



## There was nothing better to do





Not Important



Based on first-year and new transfer student data from the Cooperative Institutional Research Program (CIRP), administed in even Fall Terms during orientation week.

2004 Response Rate: 93.2%

## To improve my reading and study skills





Rate: 64%

Rate: 75%







Item added in 2004.





Rate yourself on each of the following traits as a compared with the average person your age.





Rate yourself on each of the following traits as a compared with the average person your age.











Rate yourself on each of the following traits as a compared with the average person your age.









Rate yourself on each of the following traits as a compared with the a