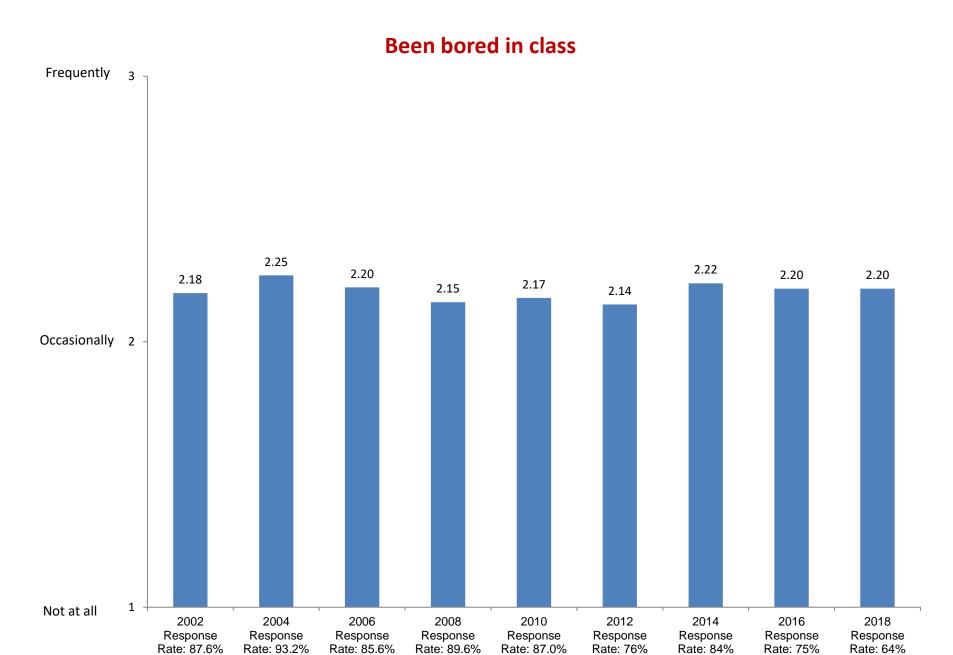

# Cooperative Institutional Research Project (CIRP)

# Administered to First-Year and New Transfer Students

Click here to see survey instruments

Trends: Berea Only (no comparison data are included) 2002, 2004, 2006, 2008, 2010, 2012, 2014, 2016, and 2018



1

2002

Response

Rate: 87.6%

2004

Response

Rate: 93.2%

2006

Response

Rate: 85.6%

Not at all



Based on first-year and new transfer student data from the Cooperative Institutional Research Program (CIRP), administed in even Fall Terms during orientation week.

2008

Response

Rate: 89.6%

2010

Response

Rate: 87.0%

2012

Response

Rate: 76%

2014

Response

Rate: 84%

2016

Response

Rate: 75%

2018

Response

Rate: 64%



























#### Asked a teacher for advice after class



#### Voted in a student election



# Socialized with someone of another racial/ethnic group





#### Used the Internet for research or homework



#### Performed community service as a part of the class

















#### Worked on a local, state, or national political campaign



Item added in 2004.

# **Skipped school/class**



Item added in 2010



# Helped raise money for a cause or campaign



Item added in 2010.





Item added in 2010.

# Failed to complete homework on time



Item added in 2010.



















## Used the Internet to read news sites













# **Used a personal computer**































Item added in 2014.



Item added in 2014.

















# Ask questions in