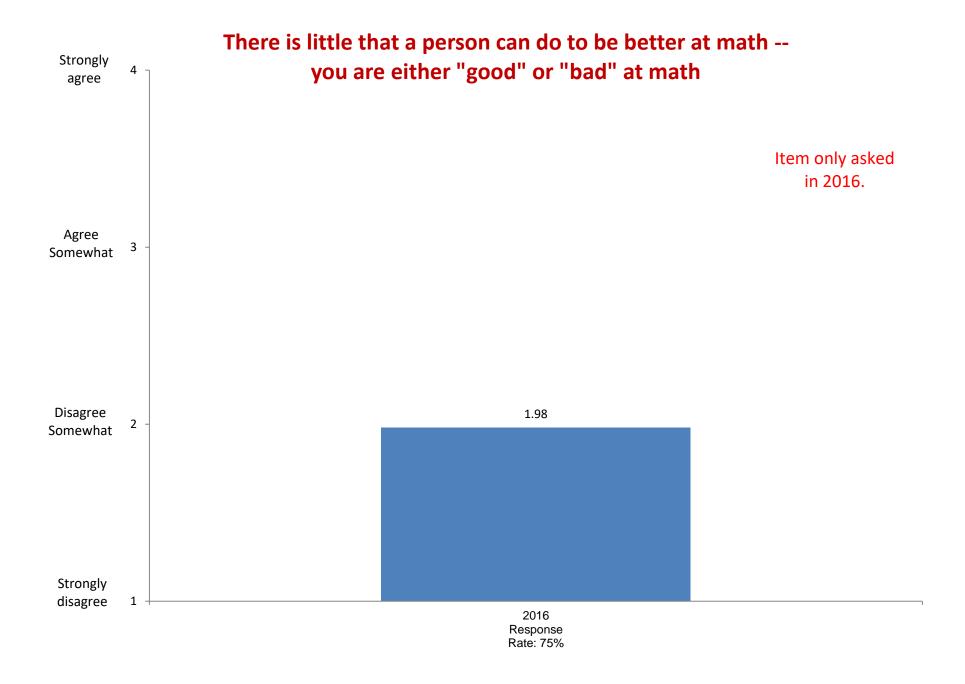

as a compared with the average person your age.











Rate yourself on each of the following traits as a compared with the average person your age.









Rate yourself on each of the following traits as a compared with the average person your age.





















Rate yourself on each of the following traits as a compared with the average person your age.

















Item added in 2008.



Item added in 2008.











### Wealthy people should pay a larger share of taxes than they do now



### Affirmative action in college admissions should be abolished





















## It is important to have laws prohibiting homosexual relationships









Item added in 2006.



Item added in 2004.

### Colleges should prohibit racist/sexist speech on campus



















# Women should receive the same salary opportunities for advancement as men in comparable positions.



#### The United States should intervene in the wars of other countries.













### This college has a very good academic reputation







## The cost of attending this college



Item added in 2004.











Item added in 2006.



Item added in 2004.











## I was admitted through an Early Action or Early Decision program







Item added in 2004.















## **Studying/Homework**

















## Participating in student clubs/groups































Not Important

2002

Response

Rate: 87.6%

2004

Response

Rate: 93.2%

2006

Response

Rate: 85.6%



Based on first-year and new transfer student data from the Cooperative Institutional Research