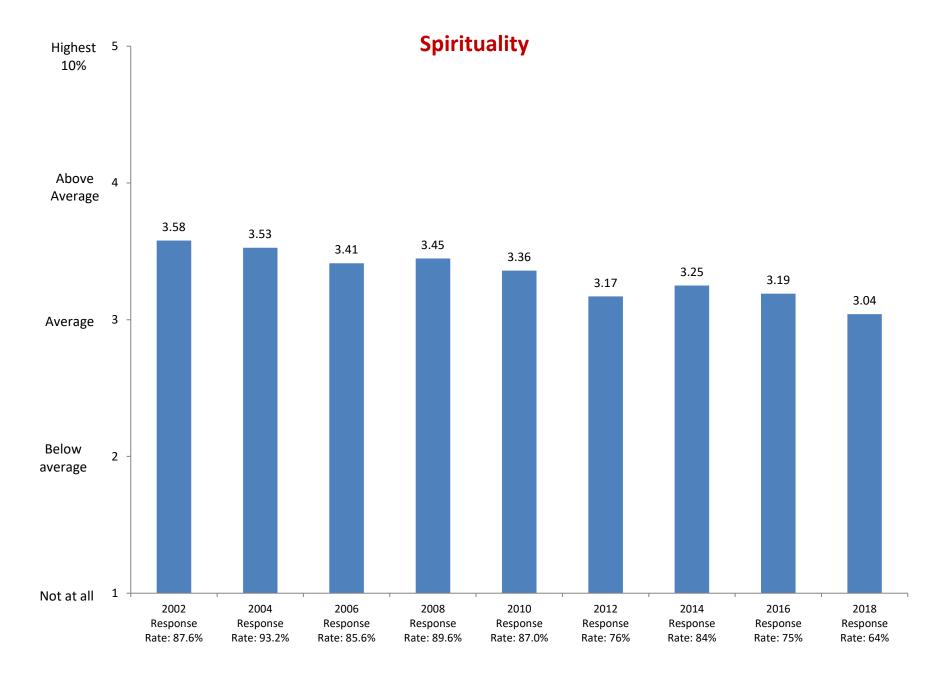

Rate yourself on each of the following traits as a compared with the average person your age.

Rate yourself on each of the following traits as a compared with the average person your age.

Rate yourself on each of the following traits as a compared with the average person your age.