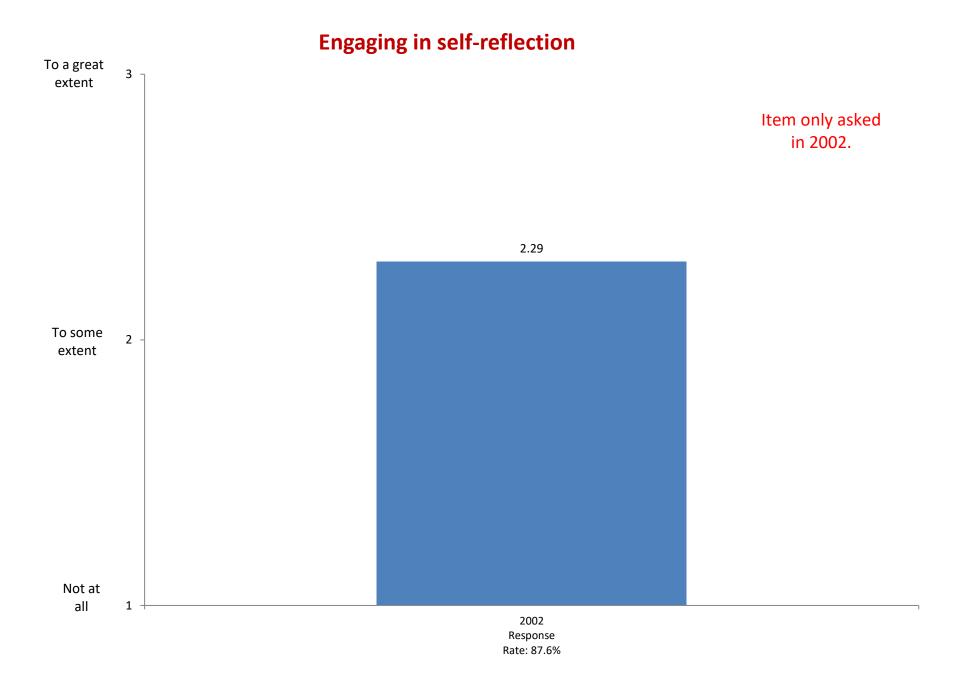

Response

Rate: 76%

2014

Response

Rate: 84%

2016

Response

Rate: 75%

2018

Response

Rate: 64%







Not Important

2002

Response

Rate: 87.6%

2004

Response

Rate: 93.2%

2006

Response

Rate: 85.6%



Based on first-year and new transfer student data from the Cooperative Institutional Research Program (CIRP), administed in even Fall Terms during orientation week.

2008

Response

Rate: 89.6%

2010

Response

Rate: 87.0%

2012

Response

Rate: 76%

2014

Response

Rate: 84%

2016

Response

Rate: 75%

2018

Response

Rate: 64%





















## Becoming involved in programs to clean up the environment













































Item added in 2006.





















Item added in 2008.



Item added in 2008.



Item added in 2008.





























## Being honest in my relationships with others