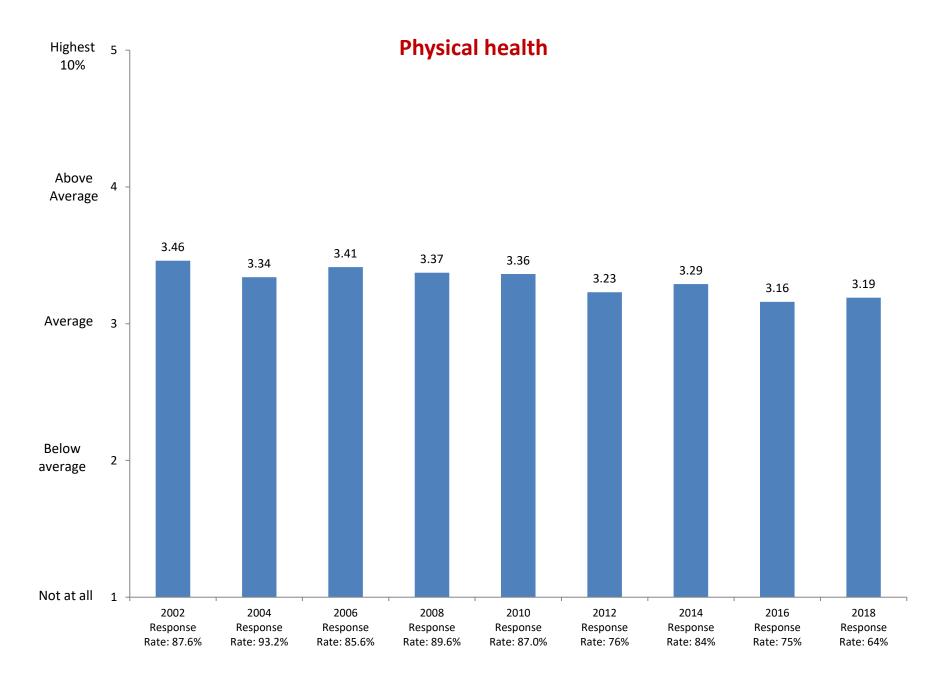

2002

Response

Rate: 87.6%

2004

Response

Rate: 93.2%

2006

Response

Rate: 85.6%

Not at all

Based on first-year and new transfer student data from the Cooperative Institutional Research Program (CIRP), administed in even Fall Terms during orientation week.

2008

Response

Rate: 89.6%

2010

Response

Rate: 87.0%

2012

Response

Rate: 76%

2014

Response

Rate: 84%

2016

Response

Rate: 75%

2018

Response

Rate: 64%