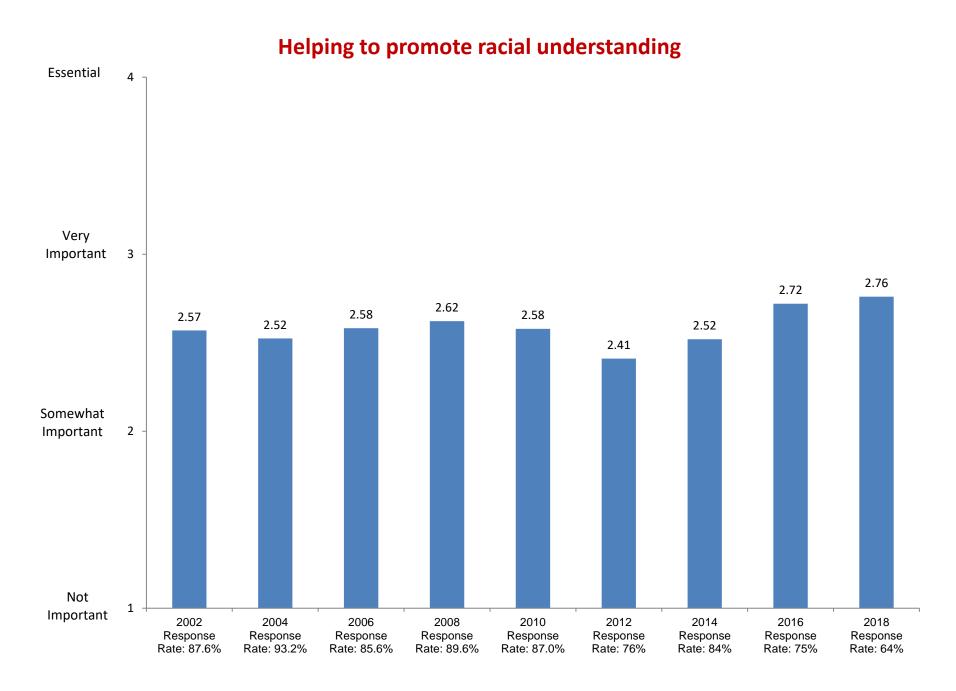

2002

Response

Rate: 87.6%

2004

Response

Rate: 93.2%

2006

Response

Rate: 85.6%

Not at all

Based on first-year and new transfer student data from the Cooperative Institutional Research Program (CIRP), administed in even Fall Terms during orientation week.

2008

Response

Rate: 89.6%

2010

Response

Rate: 87.0%

2012

Response

Rate: 76%

2014

Response

Rate: 84%

2016

Response

Rate: 75%

2018

Response

Rate: 64%