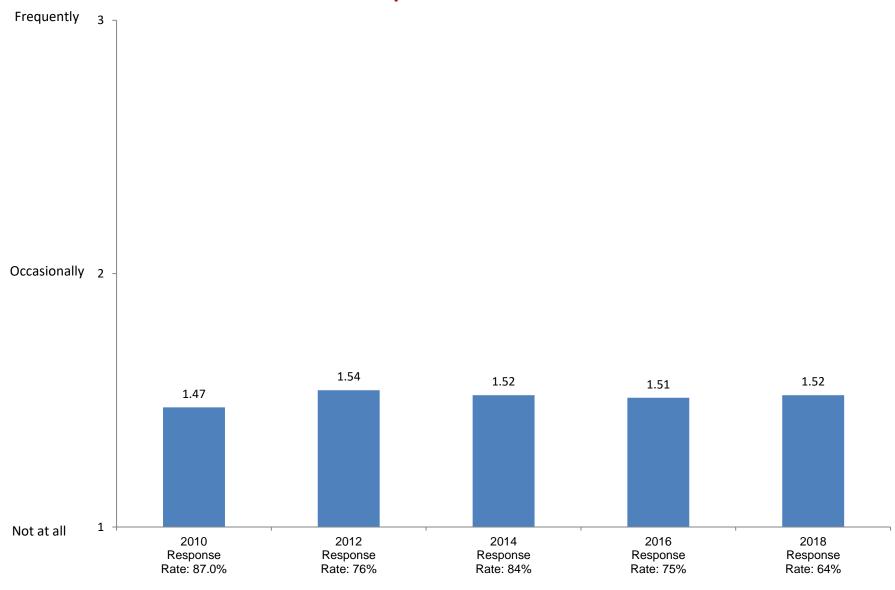

2010

Response

Rate: 87.0%

2012

Response

Rate: 76%

2014

Response

Rate: 84%

2016

Response

Rate: 75%

2018

Response

Rate: 64%