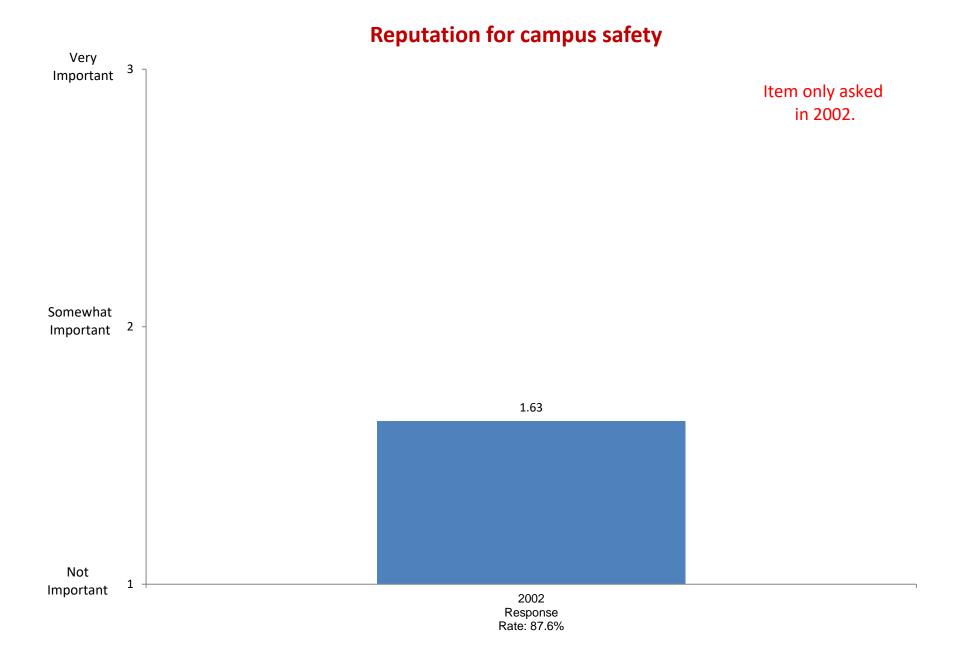

hare of taxes than they do now



### Affirmative action in college admissions should be abolished





















## It is important to have laws prohibiting homosexual relationships









Item added in 2006.



Item added in 2004.

### Colleges should prohibit racist/sexist speech on campus



















# Women should receive the same salary opportunities for advancement as men in comparable positions.



#### The United States should intervene in the wars of other countries.













### This college has a very good academic reputation







## The cost of attending this college



Item added in 2004.











Item added in 2006.



Item added in 2004.











## I was admitted through an Early Action or Early Decision program







Item added in 2004.















## **Studying/Homework**

















## Participating in student clubs/groups































Not Important

2002

Response

Rate: 87.6%

2004

Response

Rate: 93.2%

2006

Response

Rate: 85.6%



Based on first-year and new transfer student data from the Cooperative Institutional Research Program (CIRP), administed in even Fall Terms during orientation week.

2008

Response

Rate: 89.6%

2010

Response

Rate: 87.0%

2012

Response

Rate: 76%

2014

Response

Rate: 84%

2016

Response

Rate: 75%

2018

Response

Rate: 64%







Not Important

2002

Response

Rate: 87.6%

2004

Response

Rate: 93.2%

2006

Response

Rate: 85.6%



Based on first-year and new transfer student data from the Cooperative Institutional Research Program (CIRP), administed in even Fall