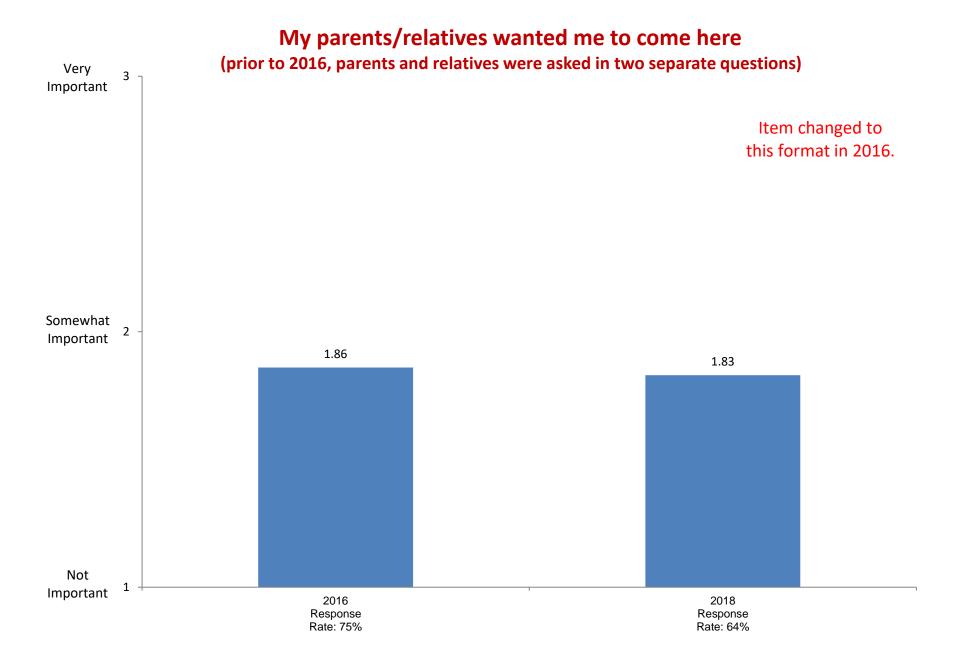

2010

Response

Rate: 87.0%

2012

Response

Rate: 76%

2014

Response

Rate: 84%

2016

Response

Rate: 75%

2018

Response

Rate: 64%