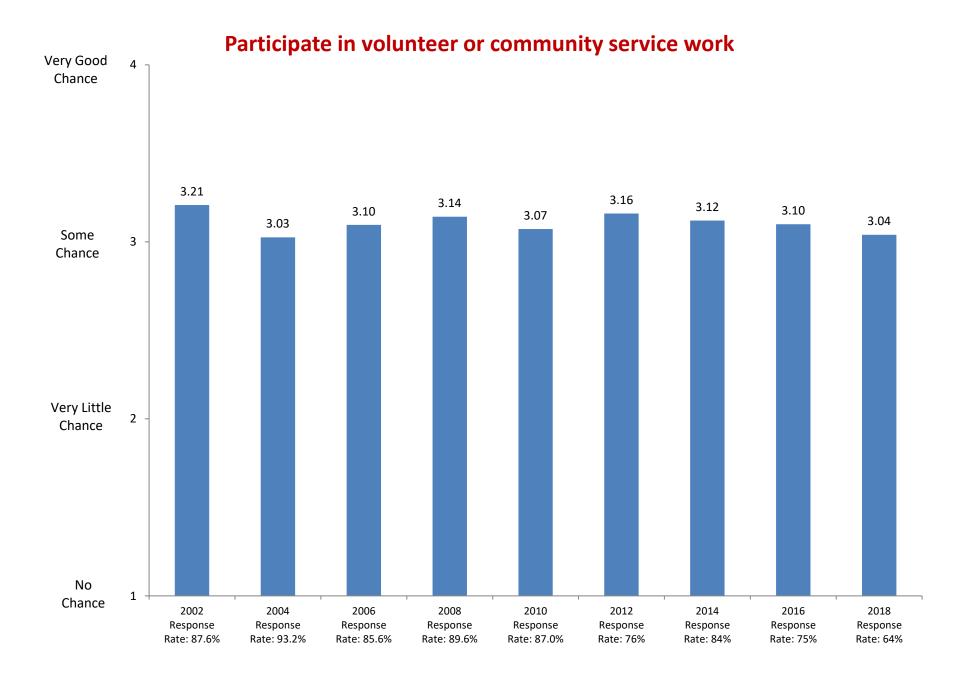

2002

Response

Rate: 87.6%

2004

Response

Rate: 93.2%

2006

Response

Rate: 85.6%

Not at all

Based on first-year and new transfer student data from the Cooperative Institutional Research Program (CIRP), administed in even Fall Terms during orientation week.

2008

Response

Rate: 89.6%

2010

Response

Rate: 87.0%

2012

Response

Rate: 76%

2014

Response

Rate: 84%

2016

Response

Rate: 75%

2018

Response

Rate: 64%