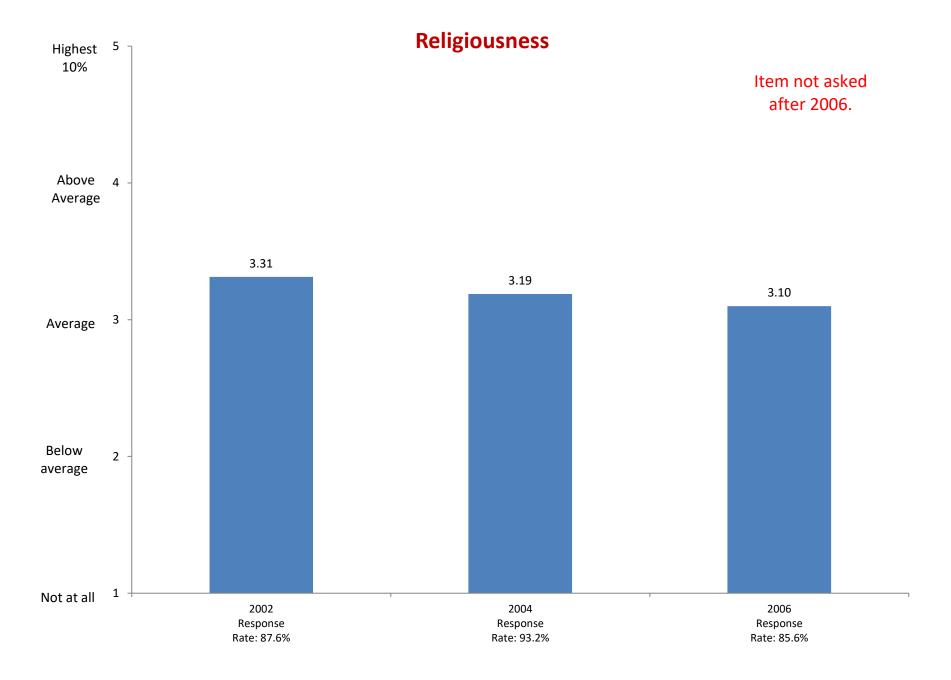

2002

Response

Rate: 87.6%

2004

Response

Rate: 93.2%

2006

Response

Rate: 85.6%

Not at all

Based on first-year and new transfer student data from the Cooperative Institutional Research Program (CIRP), administed in even Fall Terms during orientation week.

2008

Response

Rate: 89.6%