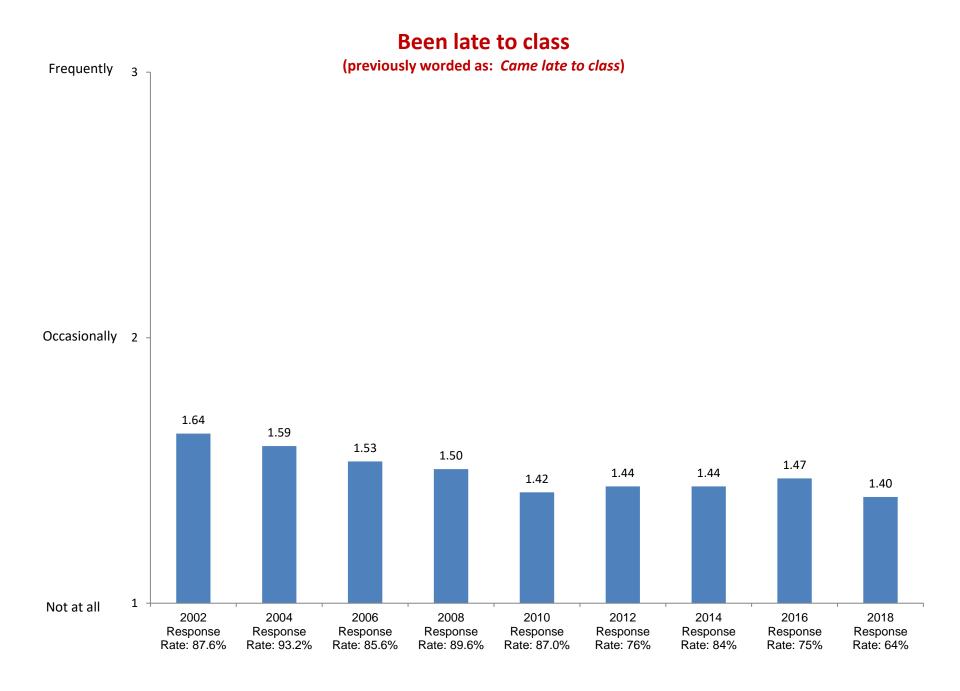

2002

Response

Rate: 87.6%

2004

Response

Rate: 93.2%

2006

Response

Rate: 85.6%

Not at all

Based on first-year and new transfer student data from the Cooperative Institutional Research Program (CIRP), administed in even Fall Terms during orientation week.

2008

Response

Rate: 89.6%

2010

Response

Rate: 87.0%

2012

Response

Rate: 76%

2014

Response

Rate: 84%

2016

Response

Rate: 75%

2018

Response

Rate: 64%