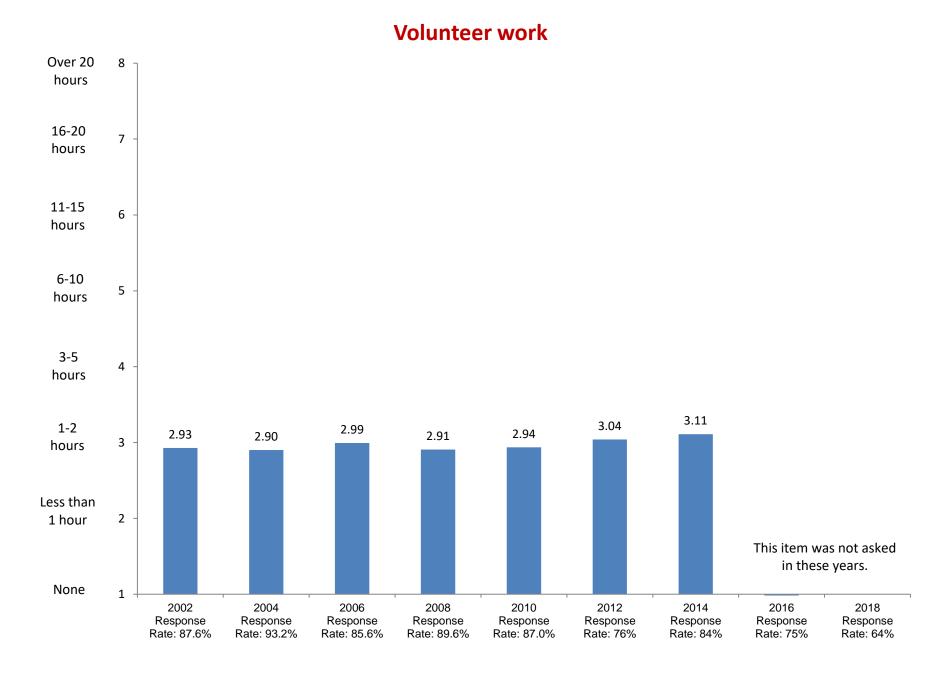

ive action in college admissions should be abolished





















## It is important to have laws prohibiting homosexual relationships









Item added in 2006.



Item added in 2004.

### Colleges should prohibit racist/sexist speech on campus



















# Women should receive the same salary opportunities for advancement as men in comparable positions.



#### The United States should intervene in the wars of other countries.













### This college has a very good academic reputation







## The cost of attending this college



Item added in 2004.











Item added in 2006.



Item added in 2004.











## I was admitted through an Early Action or Early Decision program







Item added in 2004.















## **Studying/Homework**

















## Participating in student clubs/groups































Not Important

2002

Response

Rate: 87.6%

2004

Response

Rate: 93.2%

2006

Response

Rate: 85.6%



Based on first-year and new transfer student data from the Cooperative Institutional Research Program (CIRP), administed in even Fall Terms during orientation week.

2008

Response

Rate: 89.6%

2010

Response

Rate: 87.0%

2012

Response

Rate: 76%

2014

Response

Rate: 84%

2016

Response

Rate: 75%

2018

Response

Rate: 64%







Not Important

2002

Response

Rate: 87.6%

2004

Response

Rate: 93.2%

2006

Response

Rate: 85.6%



Based on first-year and new transfer student data from the Cooperative Institutional Research Program (CIRP), administed in even Fall Terms during orientation week.

2008

Response