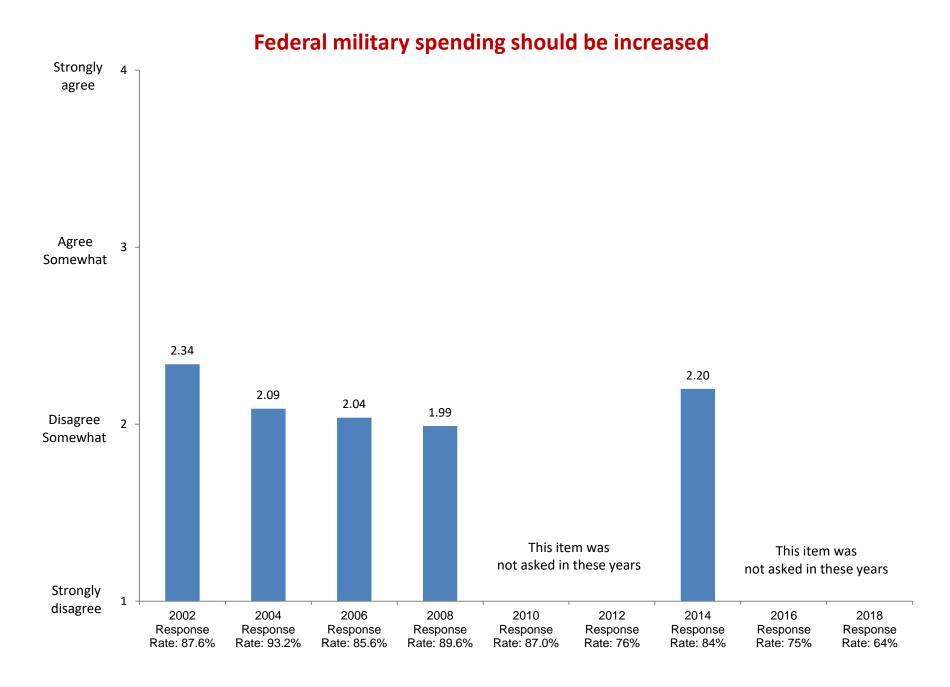

2002

Response

Rate: 87.6%

2004

Response

Rate: 93.2%

2006

Response

Rate: 85.6%

Not at all

Based on first-year and new transfer student data from the Cooperative Institutional Research Program (CIRP), administed in even Fall Terms during orientation week.

2008

Response

Rate: 89.6%

2010

Response

Rate: 87.0%

2012

Response

Rate: 76%

2014

Response

Rate: 84%

2016

Response

Rate: 75%

2018

Response

Rate: 64%