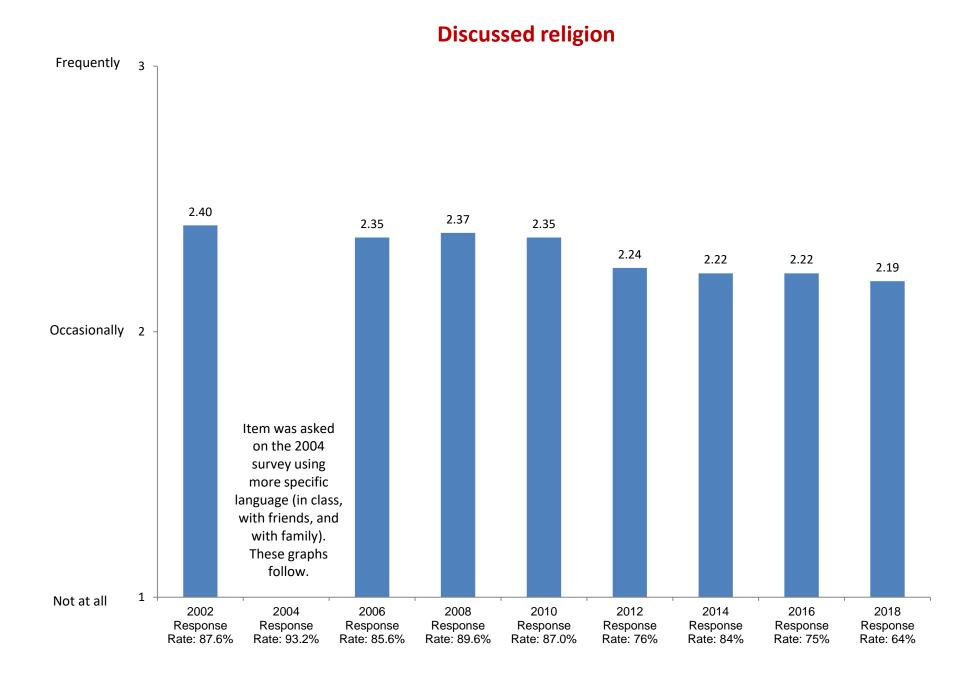

son data are included) 2002, 2004, 2006, 2008, 2010, 2012, 2014, 2016, and 2018



1

2002

Response

Rate: 87.6%

2004

Response

Rate: 93.2%

2006

Response

Rate: 85.6%

Not at all



Based on first-year and new transfer student data from the Cooperative Institutional Research Program (CIRP), administed in even Fall Terms during orientation week.

2008

Response

Rate: 89.6%

2010

Response

Rate: 87.0%

2012

Response

Rate: 76%

2014

Response

Rate: 84%

2016

Response

Rate: 75%

2018

Response

Rate: 64%



























#### Asked a teacher for advice after class



#### Voted in a student election



# Socialized with someone of another racial/ethnic group





#### Used the Internet for research or homework



#### Performed community service as a part of the class

















#### Worked on a local, state, or national political campaign



Item added in 2004.

# **Skipped school/class**



Item added in 2010



# Helped raise money for a cause or campaign



Item added in 2010.





Item added in 2010.

# Failed to complete homework on time



Item added in 2010.



















## Used the Internet to read news sites













# **Used a personal computer**































Item added in 2014.



Item added in 2014.

















# Ask questions in class



Item added in 2008.

# Support your opinions with a logical argument



Item added in 2008.

# Seek solutions to problems and explain them to others



Item added in 2008.



Item added in 2008.

## Evaluate the quality or reliability of information you received



Item