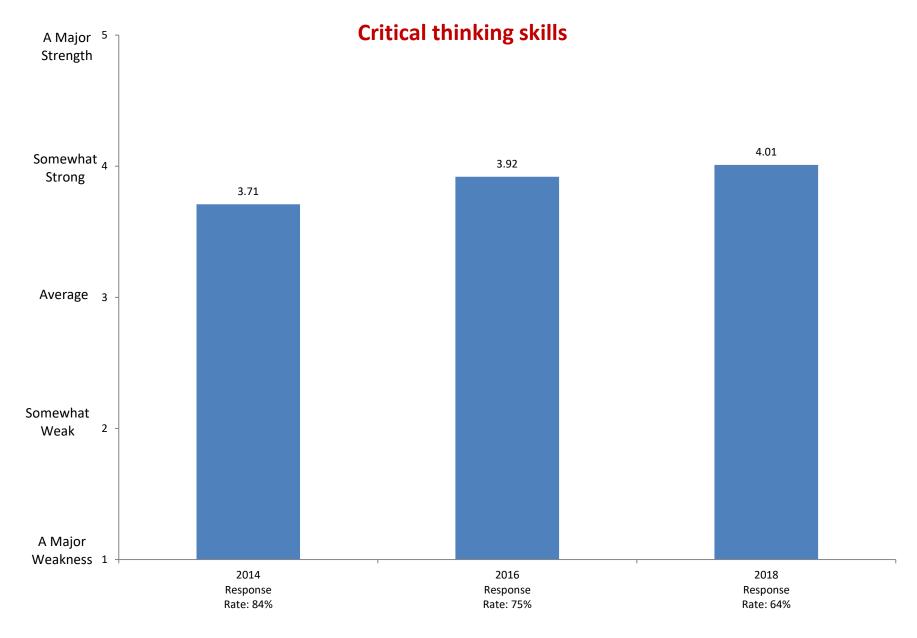

2010

Response

Rate: 87.0%

2012

Response

Rate: 76%

2014

Response

Rate: 84%

2016

Response

Rate: 75%

2018

Response

Rate: 64%