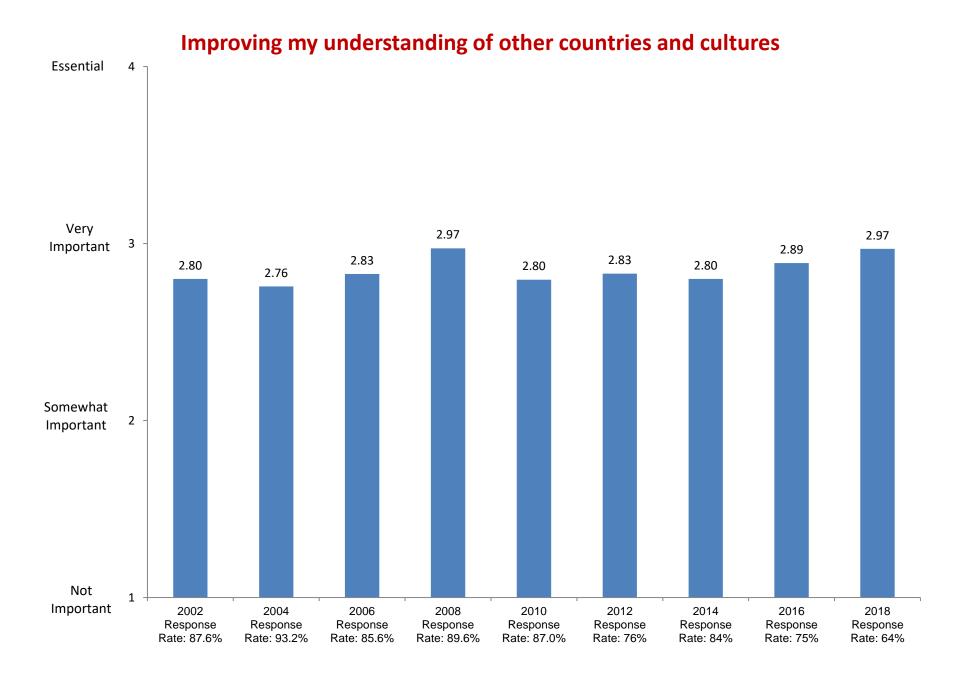

## Participating in student clubs/groups

Not Important

2002

Response

Rate: 87.6%

2004

Response

Rate: 93.2%

2006

Response

Rate: 85.6%

Based on first-year and new transfer student data from the Cooperative Institutional Research Program (CIRP), administed in even Fall Terms during orientation week.

2008

Response

Rate: 89.6%

2010

Response

Rate: 87.0%

2012

Response

Rate: 76%

2014

Response

Rate: 84%

2016

Response

Rate: 75%

2018

Response

Rate: 64%

Not Important