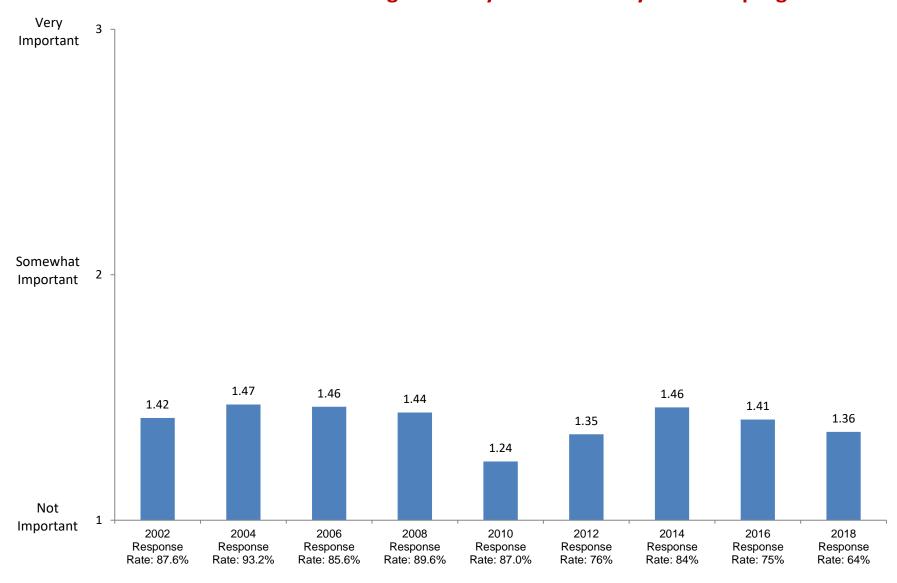

2002

Response

Rate: 87.6%

2004

Response

Rate: 93.2%

2006

Response

Rate: 85.6%

Not at all

Based on first-year and new transfer student data from the Cooperative Institutional Research Program (CIRP), administed in even Fall Terms during orientation week.

2008

Response

Rate: 89.6%

2010

Response

Rate: 87.0%

2012

Response

Rate: 76%

2014

Response

Rate: 84%

2016

Response

Rate: 75%

2018

Response

Rate: 64%