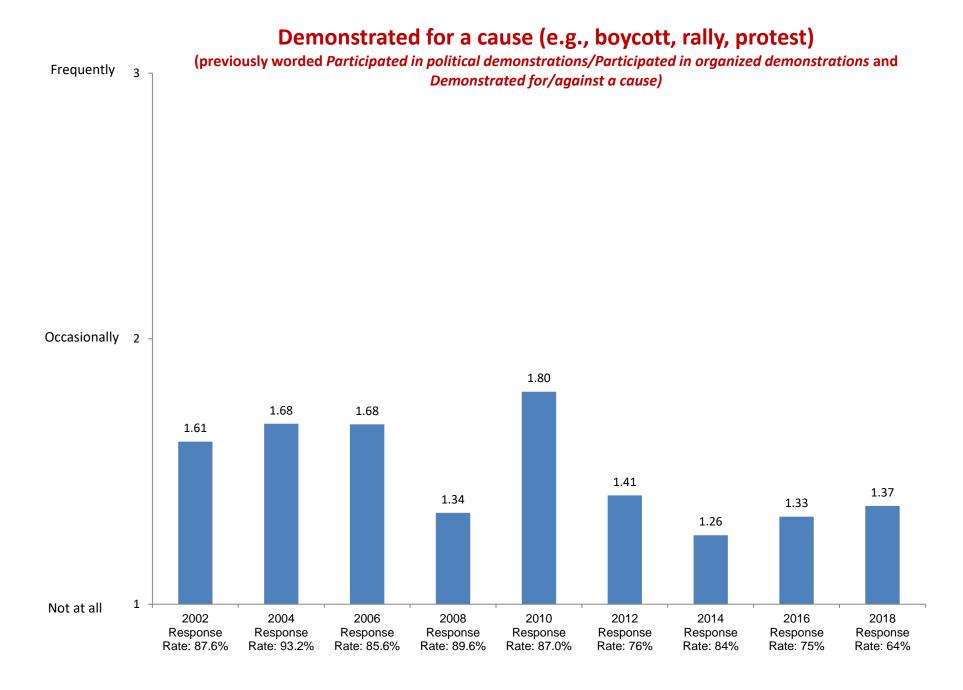

# Cooperative Institutional Research Project (CIRP)

# Administered to First-Year and New Transfer Students

Click here to see survey instruments

Trends: Berea Only (no comparison data are included) 2002, 2004, 2006, 2008, 2010, 2012, 2014, 2016, and 2018



1

2002

Response

Rate: 87.6%

2004

Response

Rate: 93.2%

2006

Response

Rate: 85.6%

Not at all



Based on first-year and new transfer student data from the Cooperative Institutional Research Program (CIRP), administed in even Fall Terms during orientation week.

2008

Response

Rate: 89.6%

2010

Response

Rate: 87.0%

2012

Response

Rate: 76%

2014

Response

Rate: 84%

2016

Response

Rate: 75%

2018

Response

Rate: 64%



























#### Asked a teacher for advice after class



#### Voted in a student election



# Socialized with someone of another racial/ethnic group





#### Used the Internet for research or homework



#### Performed community service as a part of the class

















#### Worked on a local, state, or national political campaign



Item added in 2004.

# **Skipped school/class**



Item added in 2010



# Helped raise money for a cause or campaign



Item added in 2010.





Item added in 2010.

# Failed to complete homework on time



Item added in 2010.



















## Used the Internet to read news sites













# **Used a personal computer**































Item added in 2014.



Item added in 2014.

















# Ask questions in c