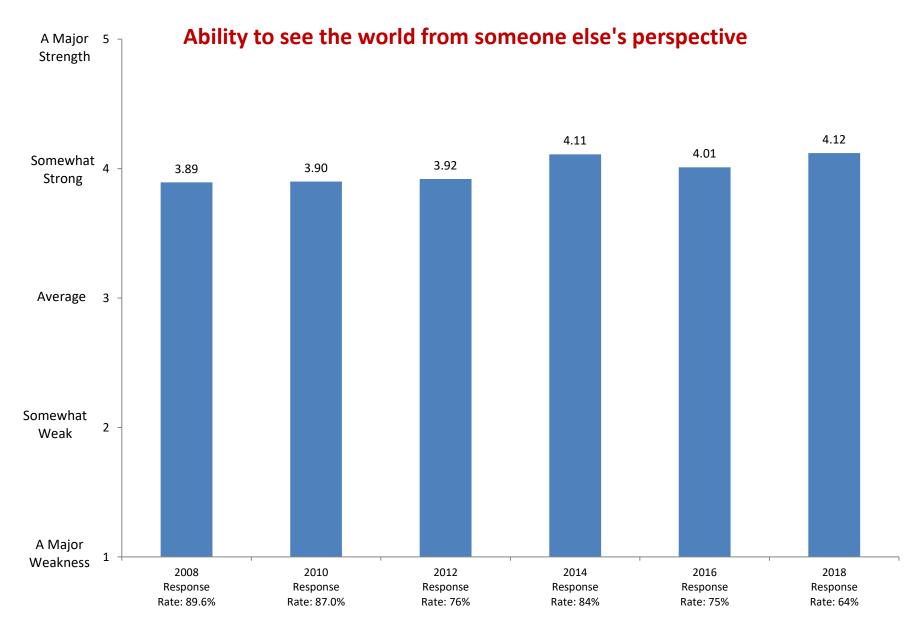

2010

Response

Rate: 87.0%

2012

Response

Rate: 76%

2014

Response

Rate: 84%

2016

Response

Rate: 75%

2018

Response

Rate: 64%