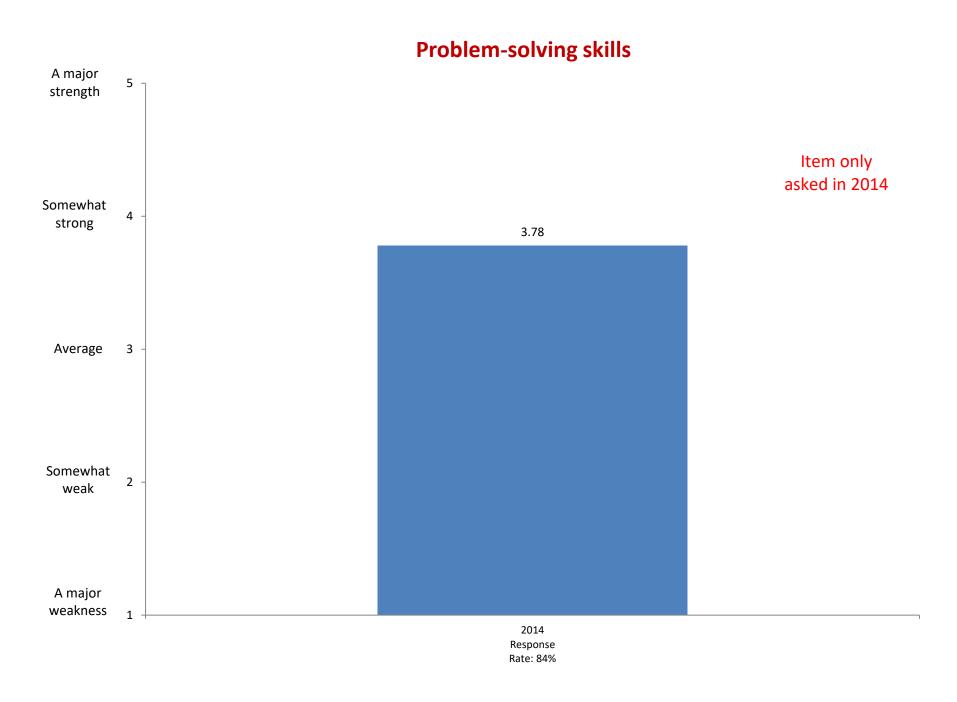

%

2018

Response

Rate: 64%



























#### Asked a teacher for advice after class



#### Voted in a student election



# Socialized with someone of another racial/ethnic group





#### Used the Internet for research or homework



#### Performed community service as a part of the class

















#### Worked on a local, state, or national political campaign



Item added in 2004.

# **Skipped school/class**



Item added in 2010



# Helped raise money for a cause or campaign



Item added in 2010.





Item added in 2010.

# Failed to complete homework on time



Item added in 2010.



















## Used the Internet to read news sites













# **Used a personal computer**































Item added in 2014.



Item added in 2014.

















# Ask questions in class



Item added in 2008.

# Support your opinions with a logical argument



Item added in 2008.

# Seek solutions to problems and explain them to others



Item added in 2008.



Item added in 2008.

## Evaluate the quality or reliability of information you received



Item added in 2008.

## Take a risk because you feel you have more to gain



Item added in 2008.

## Seek alternative solutions to a problem



Item added in 2008.

## Look up scientific research articles and resources



Item added in 2008.

#### Explore topics on your own, even though it was not required for a class



Item added in 2008.

## Accept mistakes as part of the learning process



Item added in 2008.

## Seek feedback on your academic work



Item added in 2008.

# **Take no