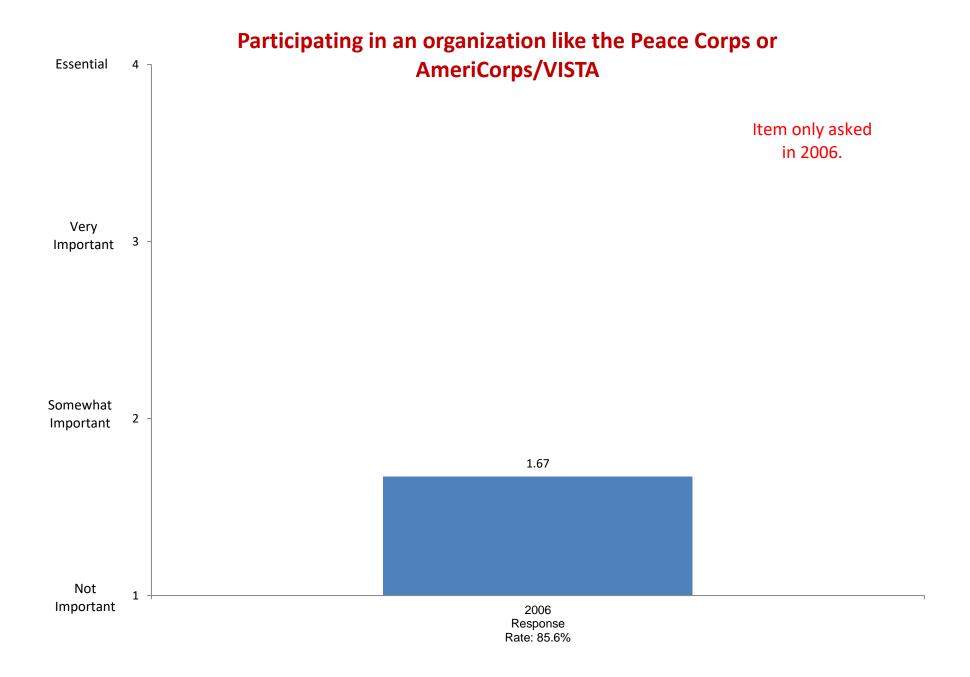

2002

Response

Rate: 87.6%

2004

Response

Rate: 93.2%

2006

Response

Rate: 85.6%

Not at all

Based on first-year and new transfer student data from the Cooperative Institutional Research Program (CIRP), administed in even Fall Terms during orientation week.

2008

Response

Rate: 89.6%