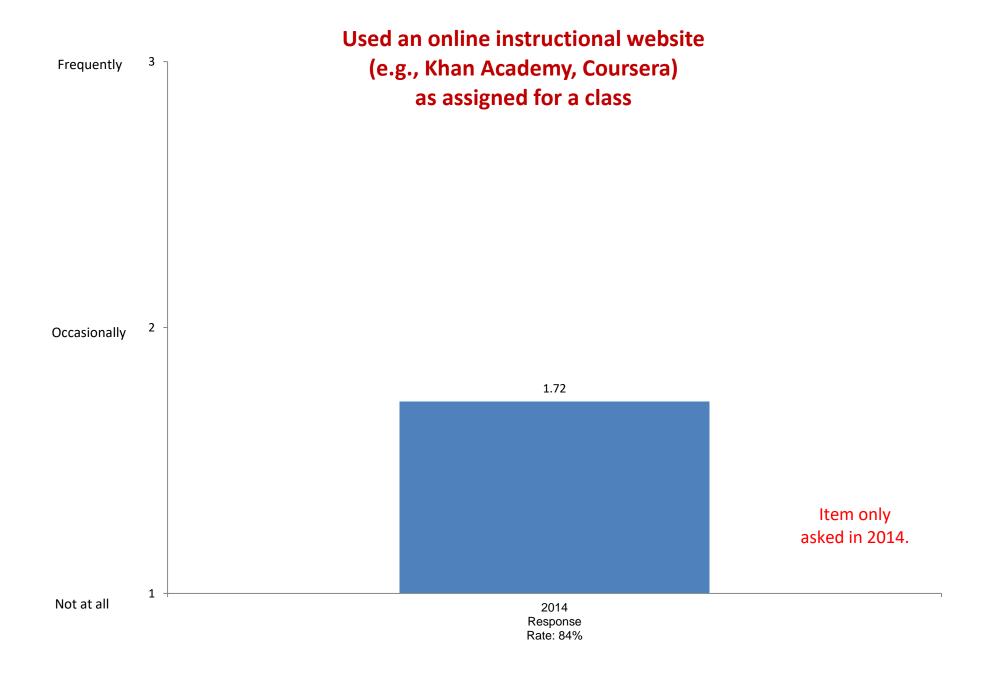

2010

Response

Rate: 87.0%

2012

Response

Rate: 76%

2014

Response

Rate: 84%

2016

Response

Rate: 75%

2018

Response

Rate: 64%