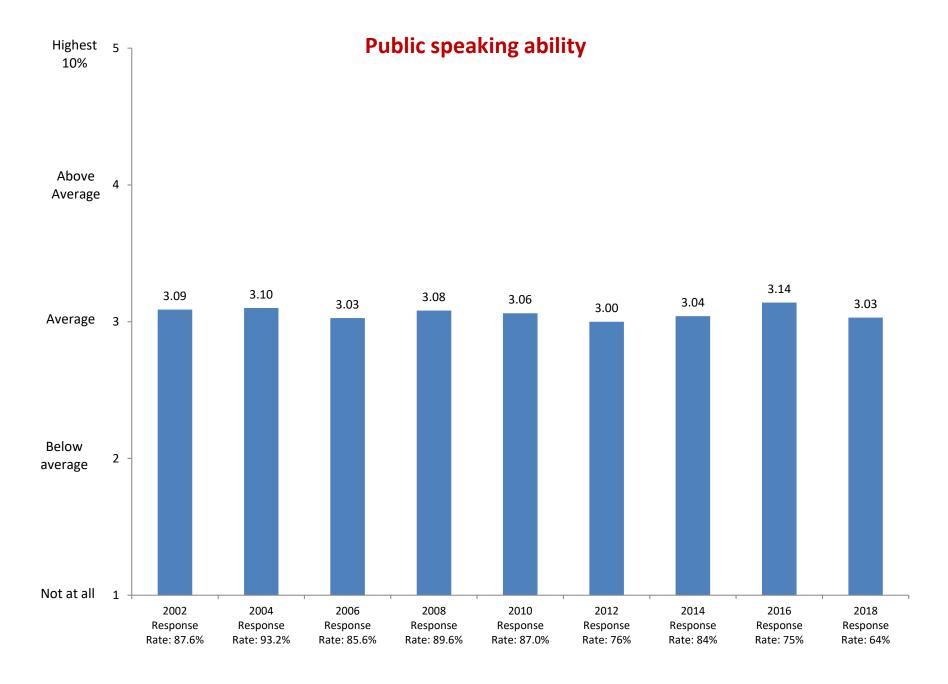

2002

Response

Rate: 87.6%

2004

Response

Rate: 93.2%

2006

Response

Rate: 85.6%

Not at all

Based on first-year and new transfer student data from the Cooperative Institutional Research Program (CIRP), administed in even Fall Terms during orientation week.

2008

Response

Rate: 89.6%

2010

Response

Rate: 87.0%

2012

Response

Rate: 76%

2014

Response

Rate: 84%

2016

Response

Rate: 75%

2018

Response

Rate: 64%