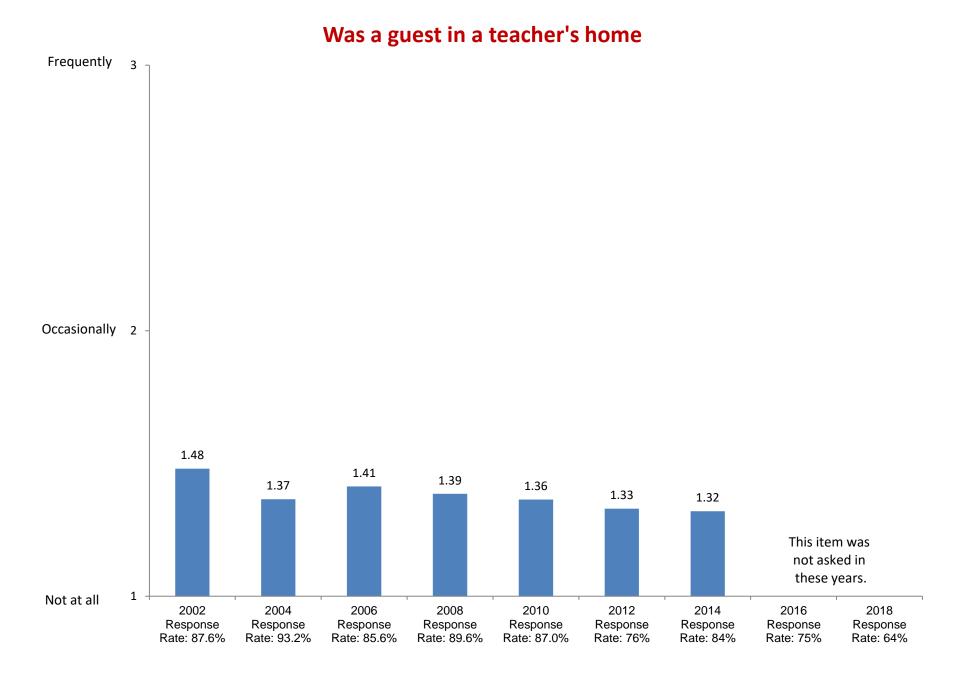

# Cooperative Institutional Research Project (CIRP)

# Administered to First-Year and New Transfer Students

Click here to see survey instruments

Trends: Berea Only (no comparison data are included) 2002, 2004, 2006, 2008, 2010, 2012, 2014, 2016, and 2018



1

2002

Response

Rate: 87.6%

2004

Response

Rate: 93.2%

2006

Response

Rate: 85.6%

Not at all



Based on first-year and new transfer student data from the Cooperative Institutional Research Program (CIRP), administed in even Fall Terms during orientation week.

2008

Response

Rate: 89.6%

2010

Response

Rate: 87.0%

2012

Response

Rate: 76%

2014

Response

Rate: 84%

2016

Response

Rate: 75%

2018

Response

Rate: 64%



























#### Asked a teacher for advice after class



#### Voted in a student election



# Socialized with someone of another racial/ethnic group





#### Used the Internet for research or homework



#### Performed community service as a part of the class

















#### Worked on a local, state, or national political campaign



Item added in 2004.

# **Skipped school/class**



Item added in 2010



# Helped raise money for a cause or campaign



Item added in 2010.





Item added in 2010.

# Failed to complete homework on time



Item added in 2010.



















## Used the Internet to read news sites













# **Used a personal computer**































Item added in 2014.



Item added in 2014.

















# Ask questions in class