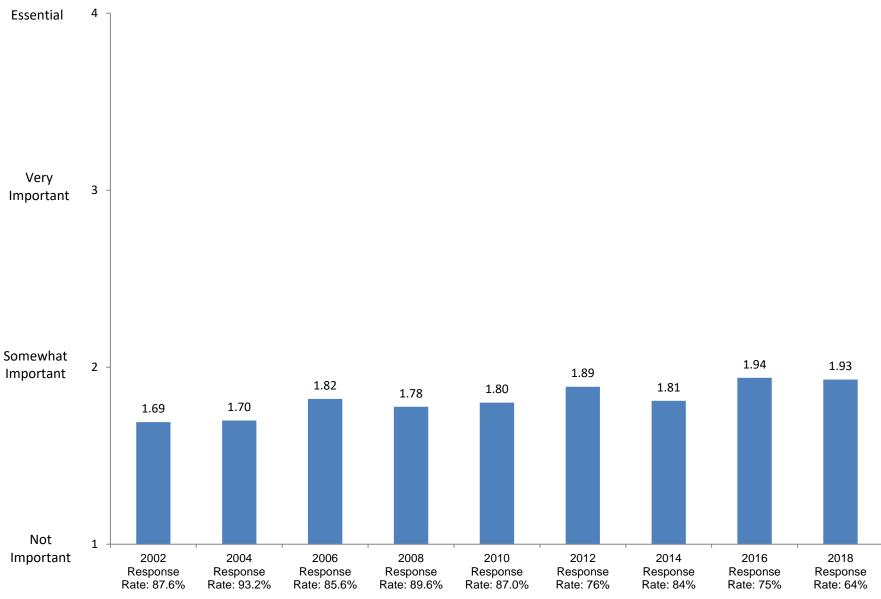

2002

Response

Rate: 87.6%

2004

Response

Rate: 93.2%

2006

Response

Rate: 85.6%

Not at all

Based on first-year and new transfer student data from the Cooperative Institutional Research Program (CIRP), administed in even Fall Terms during orientation week.

2008

Response

Rate: 89.6%

2010

Response

Rate: 87.0%

2012

Response

Rate: 76%

2014

Response

Rate: 84%

2016

Response

Rate: 75%

2018

Response

Rate: 64%