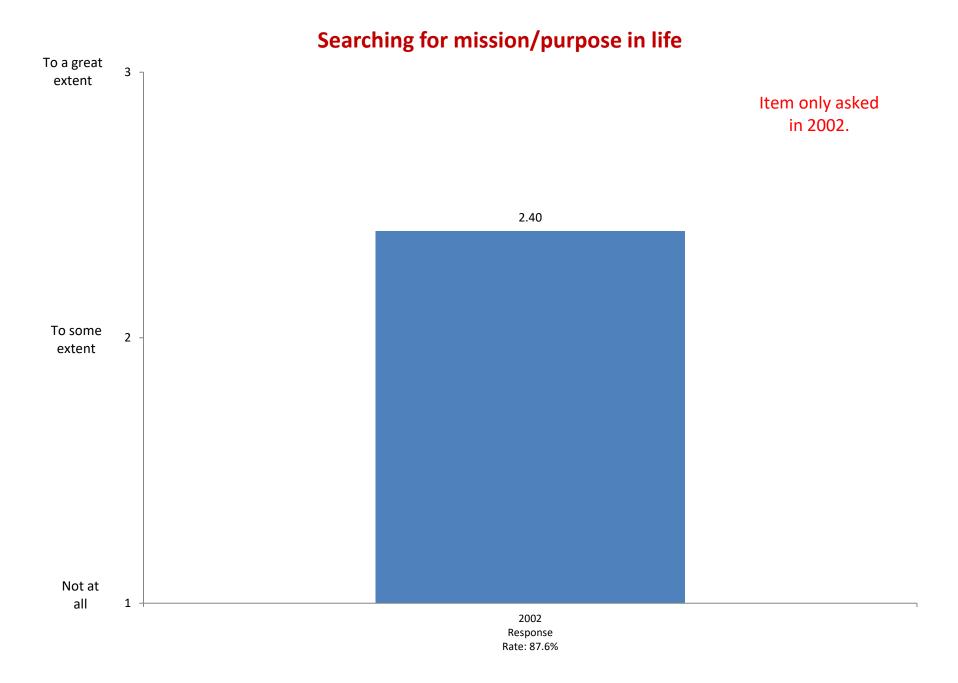

Response

Rate: 76%

2014

Response

Rate: 84%

2016

Response

Rate: 75%

2018

Response

Rate: 64%







Not Important

2002

Response

Rate: 87.6%

2004

Response

Rate: 93.2%

2006

Response

Rate: 85.6%



Based on first-year and new transfer student data from the Cooperative Institutional Research Program (CIRP), administed in even Fall Terms during orientation week.

2008

Response

Rate: 89.6%

2010

Response

Rate: 87.0%

2012

Response

Rate: 76%

2014

Response

Rate: 84%

2016

Response

Rate: 75%

2018

Response

Rate: 64%





















## Becoming involved in programs to clean up the environment













































Item added in 2006.





















Item added in 2008.



Item added in 2008.



Item added in 2008.





























## Being honest in my relationships with others