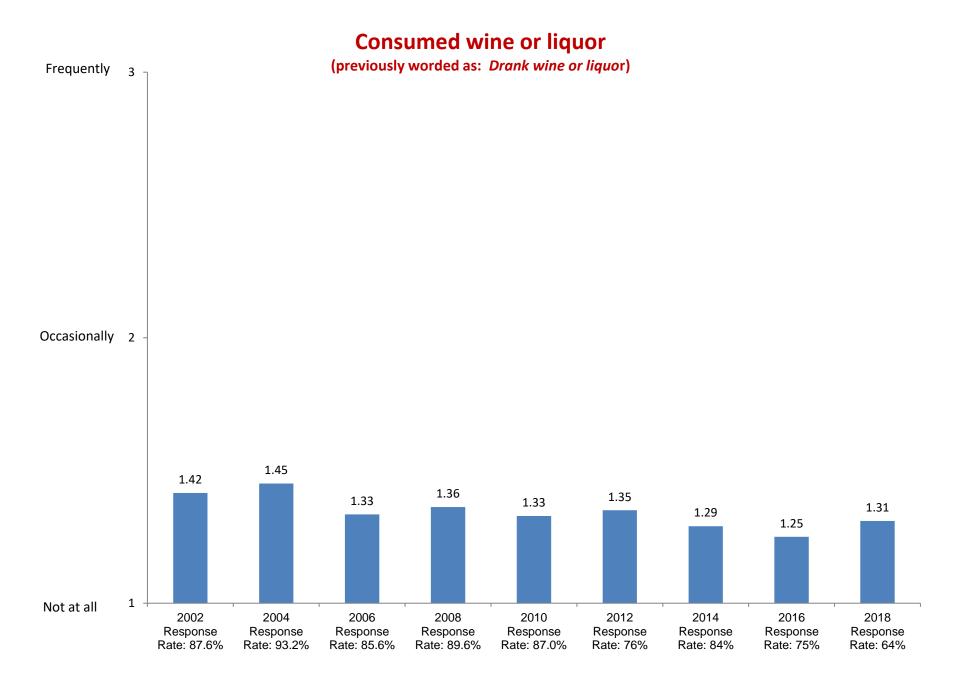

2002

Response

Rate: 87.6%

2004

Response

Rate: 93.2%

2006

Response

Rate: 85.6%

Not at all

Based on first-year and new transfer student data from the Cooperative Institutional Research Program (CIRP), administed in even Fall Terms during orientation week.

2008

Response

Rate: 89.6%

2010

Response

Rate: 87.0%

2012

Response

Rate: 76%

2014

Response

Rate: 84%

2016

Response

Rate: 75%

2018

Response

Rate: 64%