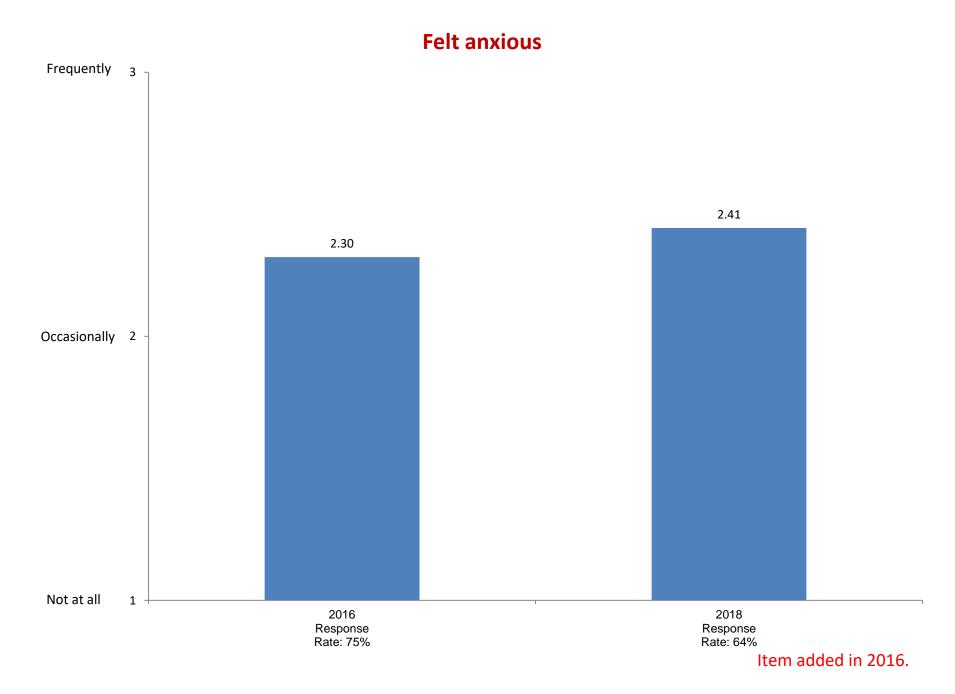

in even Fall Terms during orientation week.

2008

Response

Rate: 89.6%

2010

Response

Rate: 87.0%

2012

Response

Rate: 76%

2014

Response

Rate: 84%

2016

Response

Rate: 75%

2018

Response

Rate: 64%



























#### Asked a teacher for advice after class



#### Voted in a student election



# Socialized with someone of another racial/ethnic group





#### Used the Internet for research or homework



#### Performed community service as a part of the class

















#### Worked on a local, state, or national political campaign



Item added in 2004.

# **Skipped school/class**



Item added in 2010



# Helped raise money for a cause or campaign



Item added in 2010.





Item added in 2010.

# Failed to complete homework on time



Item added in 2010.



















## Used the Internet to read news sites













# **Used a personal computer**































Item added in 2014.



Item added in 2014.

















# Ask questions in class



Item added in 2008.

# Support your opinions with a logical argument



Item added in 2008.

# Seek solutions to problems and explain them to others



Item added in 2008.



Item added in 2008.

## Evaluate the quality or reliability of information you received



Item added in 2008.

## Take a risk because you feel you have more to gain



Item added in 2008.

## Seek alternative solutions to a problem



Item added in 2008.

## Look up scientific research articles and resources



Item added in 2008.

#### Explore topics on your own, even though it was not required for