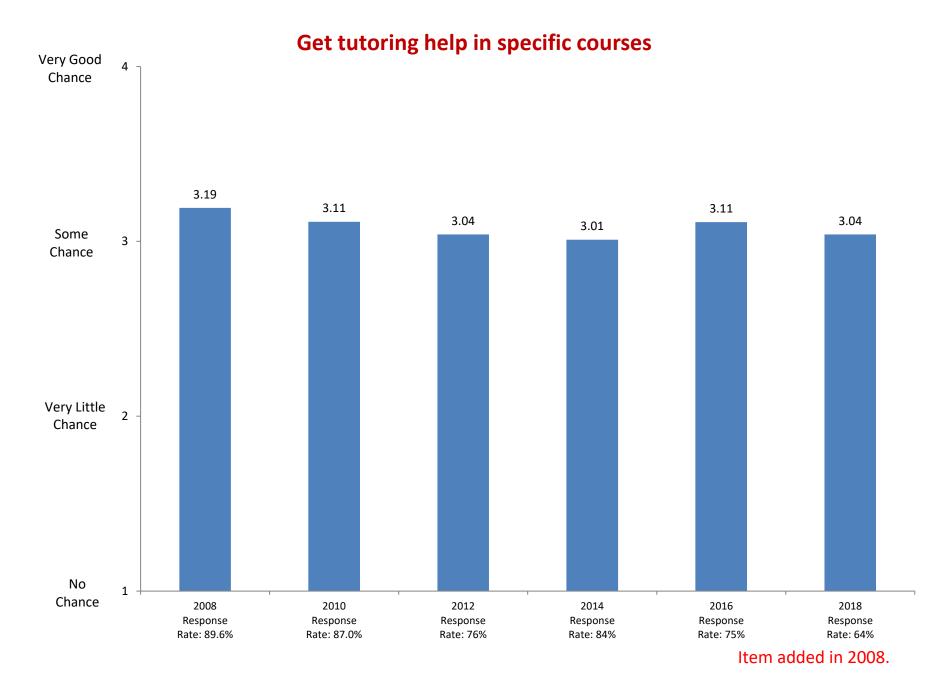

2002

Response

Rate: 87.6%

2004

Response

Rate: 93.2%

2006

Response

Rate: 85.6%

Not at all

Based on first-year and new transfer student data from the Cooperative Institutional Research Program (CIRP), administed in even Fall Terms during orientation week.

2008

Response

Rate: 89.6%

2010

Response

Rate: 87.0%

2012

Response

Rate: 76%

2014

Response

Rate: 84%

2016

Response

Rate: 75%

2018

Response

Rate: 64%