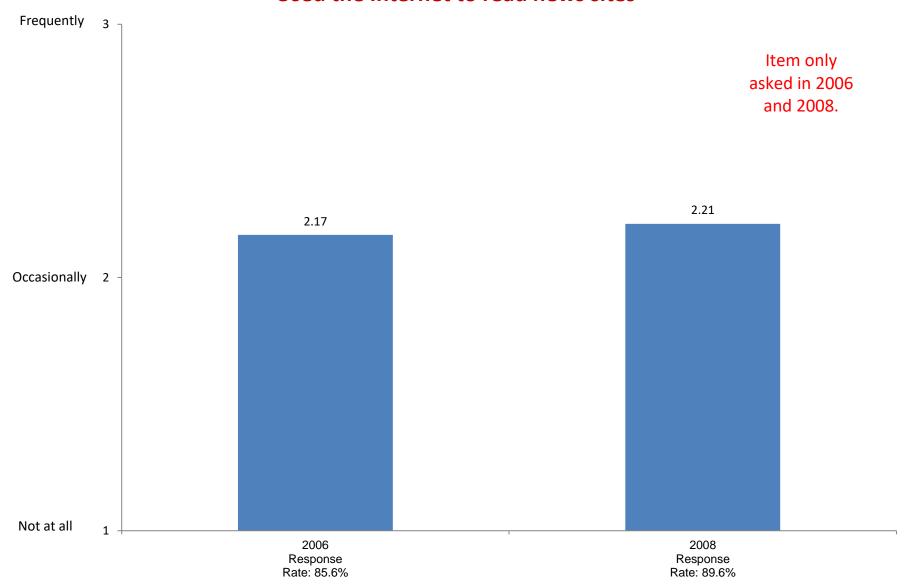

Rate: 89.6%

2010

Response

Rate: 87.0%

2012

Response

Rate: 76%

2014

Response

Rate: 84%

2016

Response

Rate: 75%

2018

Response

Rate: 64%



























#### Asked a teacher for advice after class



#### Voted in a student election



# Socialized with someone of another racial/ethnic group





#### Used the Internet for research or homework



#### Performed community service as a part of the class

















#### Worked on a local, state, or national political campaign



Item added in 2004.

# **Skipped school/class**



Item added in 2010



# Helped raise money for a cause or campaign



Item added in 2010.





Item added in 2010.

# Failed to complete homework on time



Item added in 2010.



















## Used the Internet to read news sites













# **Used a personal computer**































Item added in 2014.



Item added in 2014.

















# Ask questions in class



Item added in 2008.

# Support your opinions with a logical argument



Item added in 2008.

# Seek solutions to problems and explain them to others



Item added in 2008.



Item added in 2008.

## Evaluate the quality or reliability of information you received



Item added in 2008.

## Take a risk because you feel you have more to gain



Item added in 2008.

## Seek alternative solutions to a problem



Item added in 2008.

## Look up scientific research articles and resources



Item added in 2008.

#### Explore topics on your own, even though it was not required for a class



Item added in 2008.

## Accept mistakes as part