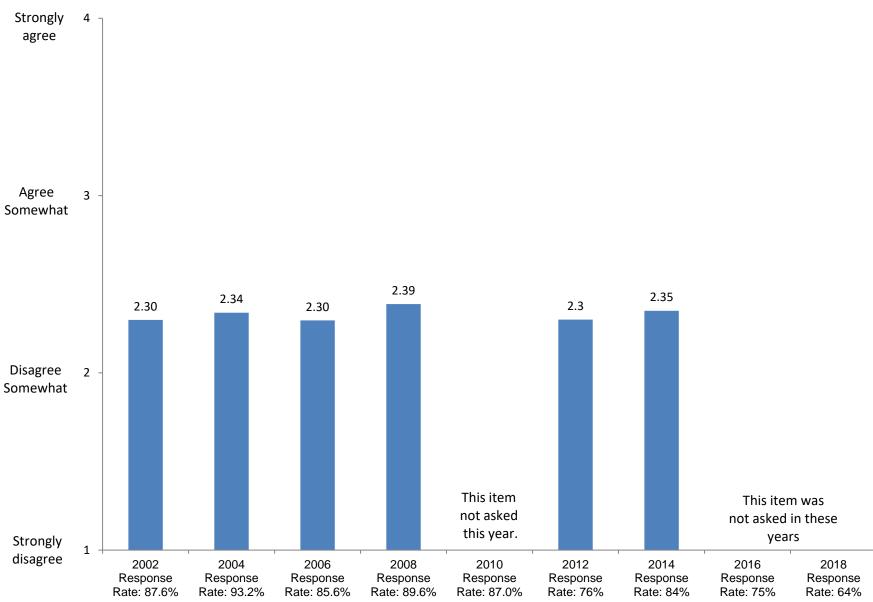

2002

Response

Rate: 87.6%

2004

Response

Rate: 93.2%

2006

Response

Rate: 85.6%

Not at all

Based on first-year and new transfer student data from the Cooperative Institutional Research Program (CIRP), administed in even Fall Terms during orientation week.

2008

Response

Rate: 89.6%

2010

Response

Rate: 87.0%

2012

Response

Rate: 76%

2014

Response

Rate: 84%

2016

Response

Rate: 75%

2018

Response

Rate: 64%