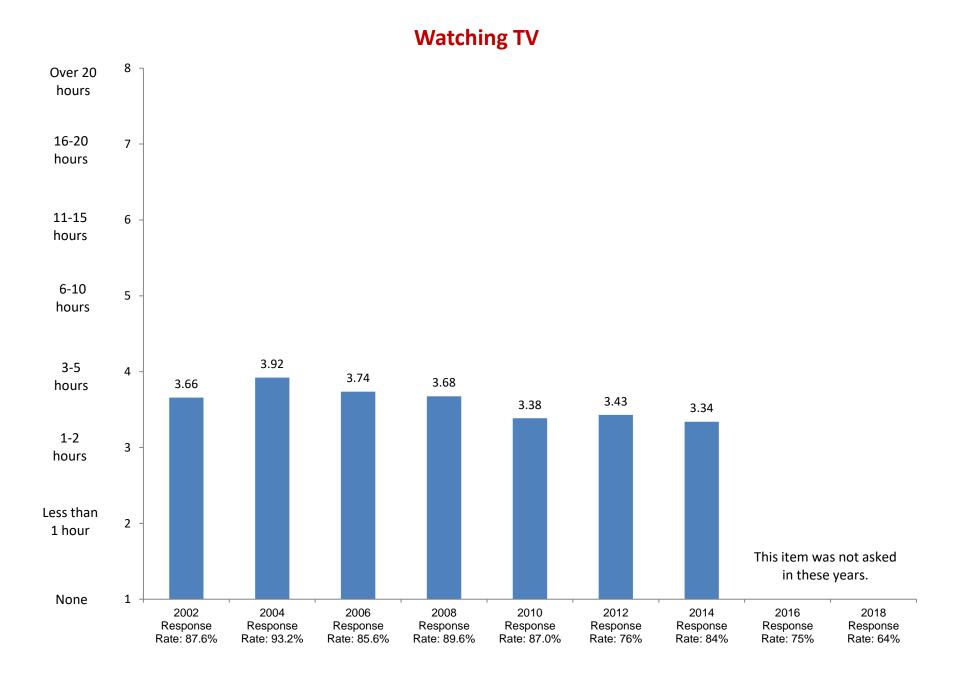

2002

Response

Rate: 87.6%

2004

Response

Rate: 93.2%

2006

Response

Rate: 85.6%

Not at all

Based on first-year and new transfer student data from the Cooperative Institutional Research Program (CIRP), administed in even Fall Terms during orientation week.

2008

Response

Rate: 89.6%

2010

Response

Rate: 87.0%

2012

Response

Rate: 76%

2014

Response

Rate: 84%

2016

Response

Rate: 75%

2018

Response

Rate: 64%