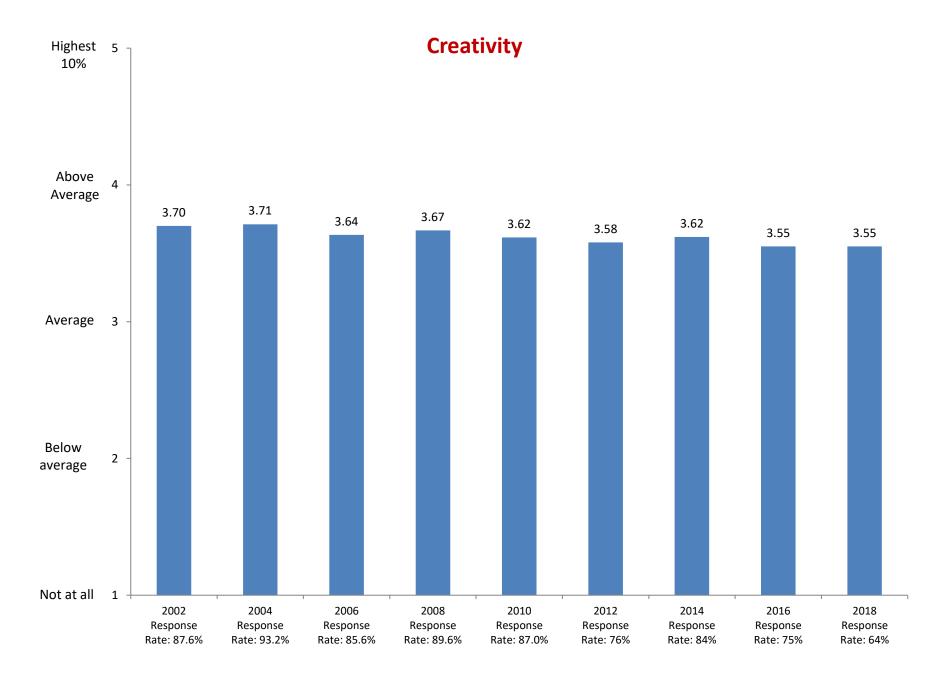

Rate yourself on each of the following traits as a compared with the average person your age.

Rate yourself on each of the following traits as a compared with the average person your age.

Rate yourself on each of the following traits as a compared with the average person your age.