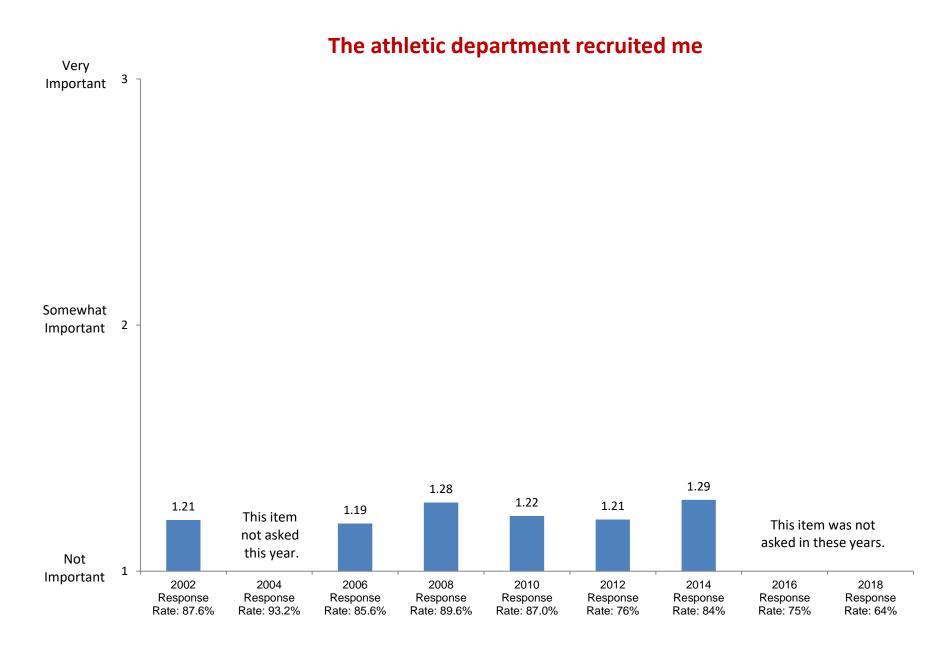

2002

Response

Rate: 87.6%

2004

Response

Rate: 93.2%

2006

Response

Rate: 85.6%

Not at all

Based on first-year and new transfer student data from the Cooperative Institutional Research Program (CIRP), administed in even Fall Terms during orientation week.

2008

Response

Rate: 89.6%

2010

Response

Rate: 87.0%

2012

Response

Rate: 76%

2014

Response

Rate: 84%

2016

Response

Rate: 75%

2018

Response

Rate: 64%