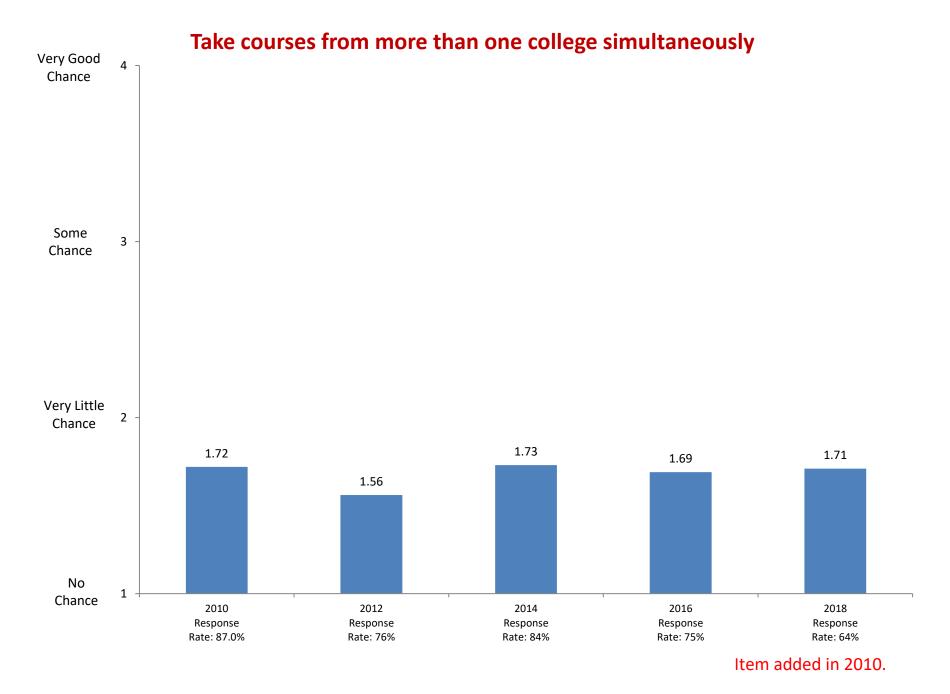

2002

Response

Rate: 87.6%

2004

Response

Rate: 93.2%

2006

Response

Rate: 85.6%

Not at all

Based on first-year and new transfer student data from the Cooperative Institutional Research Program (CIRP), administed in even Fall Terms during orientation week.

2008

Response

Rate: 89.6%

2010

Response

Rate: 87.0%

2012

Response

Rate: 76%

2014

Response

Rate: 84%

2016

Response

Rate: 75%

2018

Response

Rate: 64%