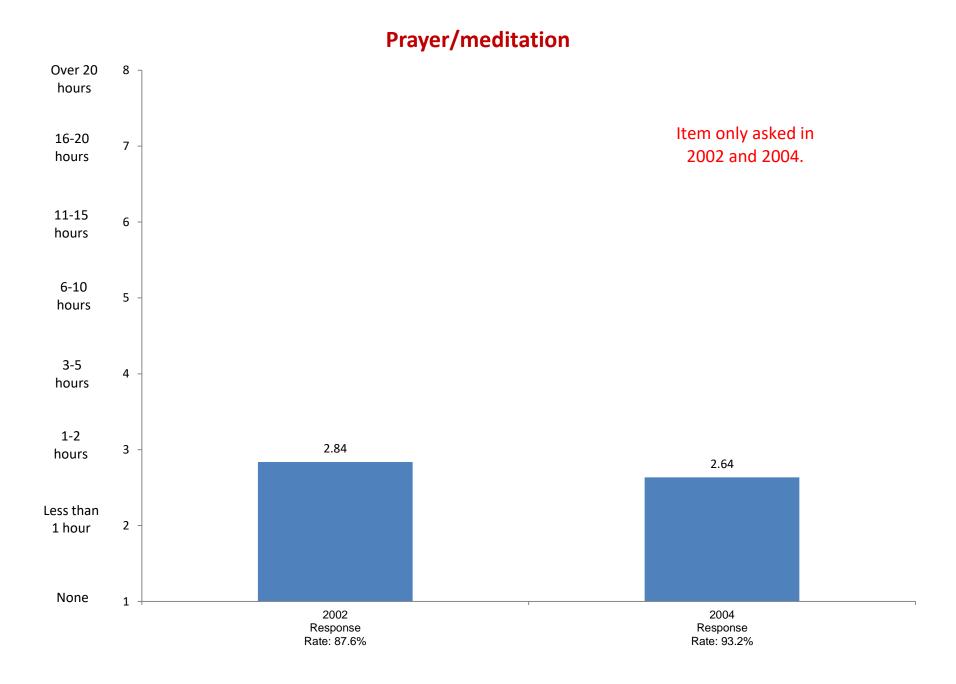

## There was nothing better to do

Not Important

Based on first-year and new transfer student data from the Cooperative Institutional Research Program (CIRP), administed in even Fall Terms during orientation week.

2004 Response Rate: 93.2%