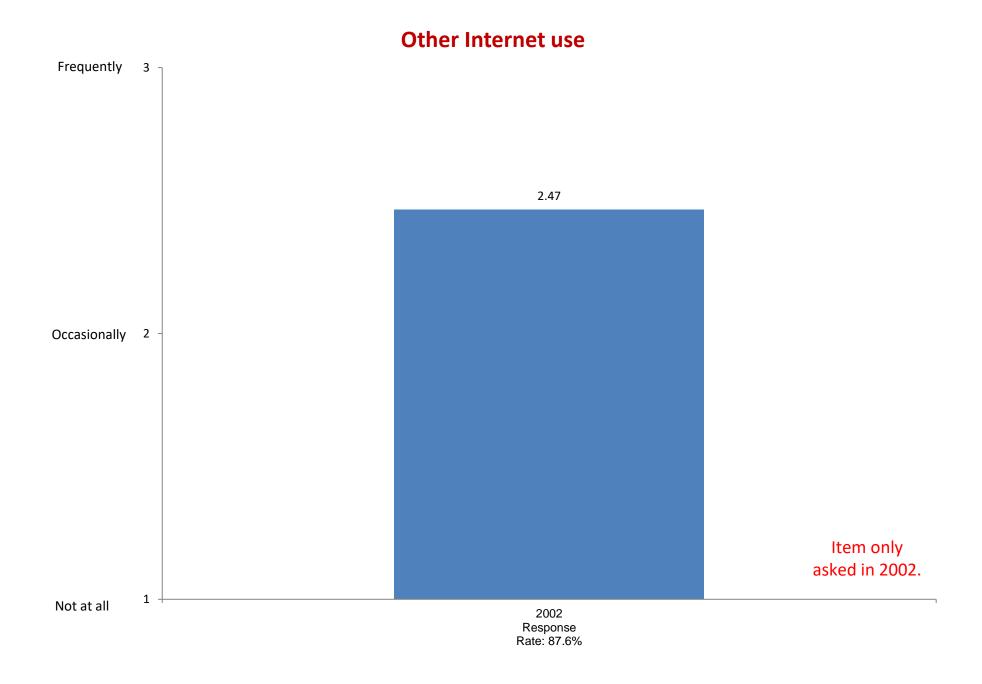

ll Terms during orientation week.

2008

Response

Rate: 89.6%

2010

Response

Rate: 87.0%

2012

Response

Rate: 76%

2014

Response

Rate: 84%

2016

Response

Rate: 75%

2018

Response

Rate: 64%



























#### Asked a teacher for advice after class



#### Voted in a student election



# Socialized with someone of another racial/ethnic group





#### Used the Internet for research or homework



#### Performed community service as a part of the class

















#### Worked on a local, state, or national political campaign



Item added in 2004.

# **Skipped school/class**



Item added in 2010



# Helped raise money for a cause or campaign



Item added in 2010.





Item added in 2010.

# Failed to complete homework on time



Item added in 2010.



















## Used the Internet to read news sites













# **Used a personal computer**































Item added in 2014.



Item added in 2014.

















# Ask questions in class



Item added in 2008.

# Support your opinions with a logical argument



Item added in 2008.

# Seek solutions to problems and explain them to others



Item added in 2008.



Item added in 2008.

## Evaluate the quality or reliability of information you received



Item added in 2008.

## Take a risk because you feel you have more to gain



Item added in 2008.

## Seek alternative solutions to a problem



Item added in 2008.

## Look up scientific research articles and resources



Item added in 2008.

#### Explore topics on your own, even though it was not required for a class