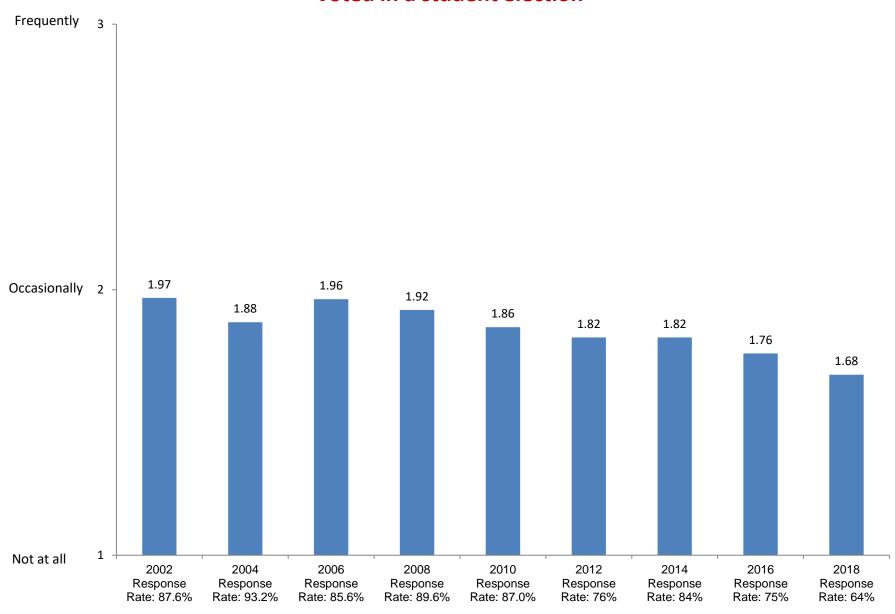

ooperative Institutional Research Project (CIRP)

# Administered to First-Year and New Transfer Students

Click here to see survey instruments

Trends: Berea Only (no comparison data are included) 2002, 2004, 2006, 2008, 2010, 2012, 2014, 2016, and 2018



1

2002

Response

Rate: 87.6%

2004

Response

Rate: 93.2%

2006

Response

Rate: 85.6%

Not at all



Based on first-year and new transfer student data from the Cooperative Institutional Research Program (CIRP), administed in even Fall Terms during orientation week.

2008

Response

Rate: 89.6%

2010

Response

Rate: 87.0%

2012

Response

Rate: 76%

2014

Response

Rate: 84%

2016

Response

Rate: 75%

2018

Response

Rate: 64%



























#### Asked a teacher for advice after class



#### Voted in a student election



# Socialized with someone of another racial/ethnic group





#### Used the Internet for research or homework



#### Performed community service as a part of the class

















#### Worked on a local, state, or national political campaign



Item added in 2004.

# **Skipped school/class**



Item added in 2010



# Helped raise money for a cause or campaign



Item added in 2010.





Item added in 2010.

# Failed to complete homework on time



Item added in 2010.



















## Used the Internet to read news sites













# **Used a personal computer**































Item added in 2014.



Item added in 2014.

















# Ask questions in class



Item added in 2008.

# Support your opinions with a logical argument



Item added in 2008.

# Se