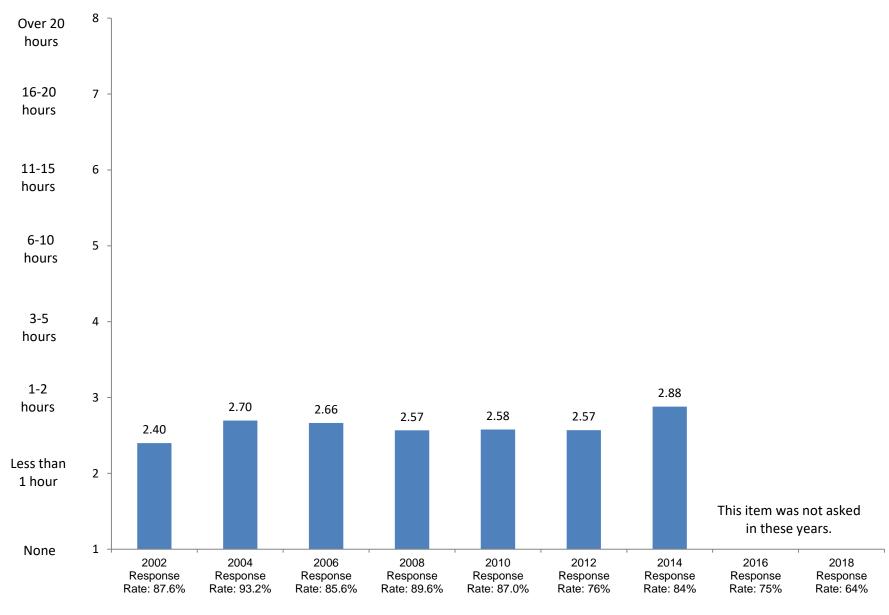

2002

Response

Rate: 87.6%

2004

Response

Rate: 93.2%

2006

Response

Rate: 85.6%

Not at all

Based on first-year and new transfer student data from the Cooperative Institutional Research Program (CIRP), administed in even Fall Terms during orientation week.

2008

Response

Rate: 89.6%

2010

Response

Rate: 87.0%

2012

Response

Rate: 76%

2014

Response

Rate: 84%

2016

Response

Rate: 75%

2018

Response

Rate: 64%