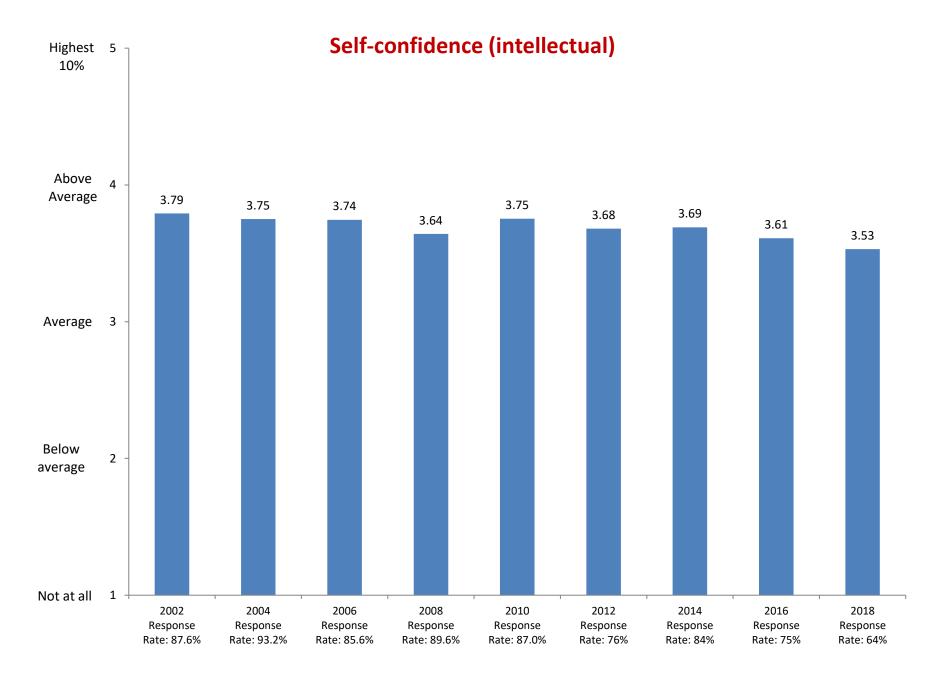

Rate yourself on each of the following traits as a compared with the average person your age.

Rate yourself on each of the following traits as a compared with the average person your age.

Rate yourself on each of the following traits as a compared with the average person your age.