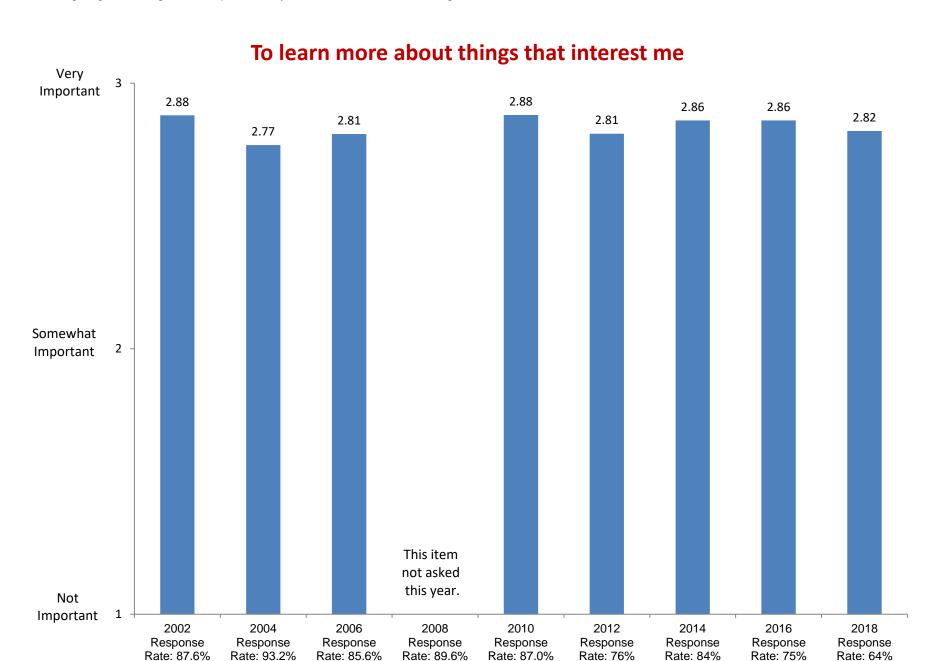

em



Item added in 2008.

## Look up scientific research articles and resources



Item added in 2008.

#### Explore topics on your own, even though it was not required for a class



Item added in 2008.

## Accept mistakes as part of the learning process



Item added in 2008.

## Seek feedback on your academic work



Item added in 2008.

# **Take notes during class**



## Work with other students on group projects



Item added in 2010.

## Integrate skills and knowledge from different sources and experiences



Item added in 2010.

## Analyze multiple sources of information before coming to a conclusion

























## How would you characterize your political views?



#### To be able to get a better job



## To gain a general education and appreciation of ideas













#### My parents wanted me to go





## Wanted to get away from home



## There was nothing better to do





Not Important



Based on first-year and new transfer student data from the Cooperative Institutional Research Program (CIRP), administed in even Fall Terms during orientation week.

2004 Response Rate: 93.2%

## To improve my reading and study skills





Rate: 64%

Rate: 75%







Item added in 2004.





Rate yourself on each of the following traits as a compared with the average person your age.





Rate yourself on each of the following traits as a compared with the average person your age.











Rate yourself on each of the following traits as a compared with the average person your age.









Rate yourself on each of the following traits as a compared with t