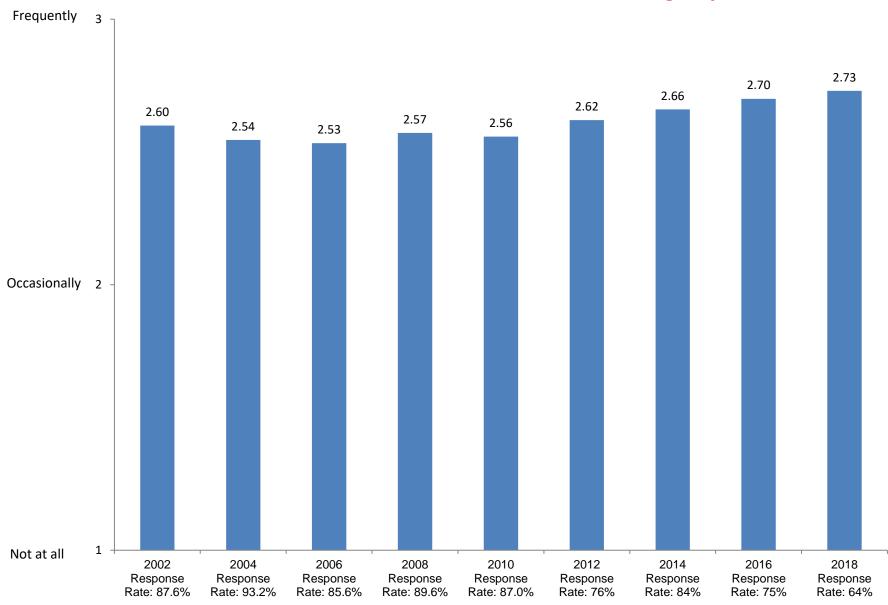

ered to First-Year and New Transfer Students

Click here to see survey instruments

Trends: Berea Only (no comparison data are included) 2002, 2004, 2006, 2008, 2010, 2012, 2014, 2016, and 2018



1

2002

Response

Rate: 87.6%

2004

Response

Rate: 93.2%

2006

Response

Rate: 85.6%

Not at all



Based on first-year and new transfer student data from the Cooperative Institutional Research Program (CIRP), administed in even Fall Terms during orientation week.

2008

Response

Rate: 89.6%

2010

Response

Rate: 87.0%

2012

Response

Rate: 76%

2014

Response

Rate: 84%

2016

Response

Rate: 75%

2018

Response

Rate: 64%



























#### Asked a teacher for advice after class



#### Voted in a student election



# Socialized with someone of another racial/ethnic group





#### Used the Internet for research or homework



#### Performed community service as a part of the class

















#### Worked on a local, state, or national political campaign



Item added in 2004.

# **Skipped school/class**



Item added in 2010



# Helped raise money for a cause or campaign



Item added in 2010.





Item added in 2010.

# Failed to complete homework on time



Item added in 2010.



















## Used the Internet to read news sites













# **Used a personal computer**































Item added in 2014.



Item added in 2014.

















# Ask questions in class



Item added in 2008.

# Support your opinions with a logical argument



Item added in 2008.

# Seek solutions to problems and explain them to others



Item