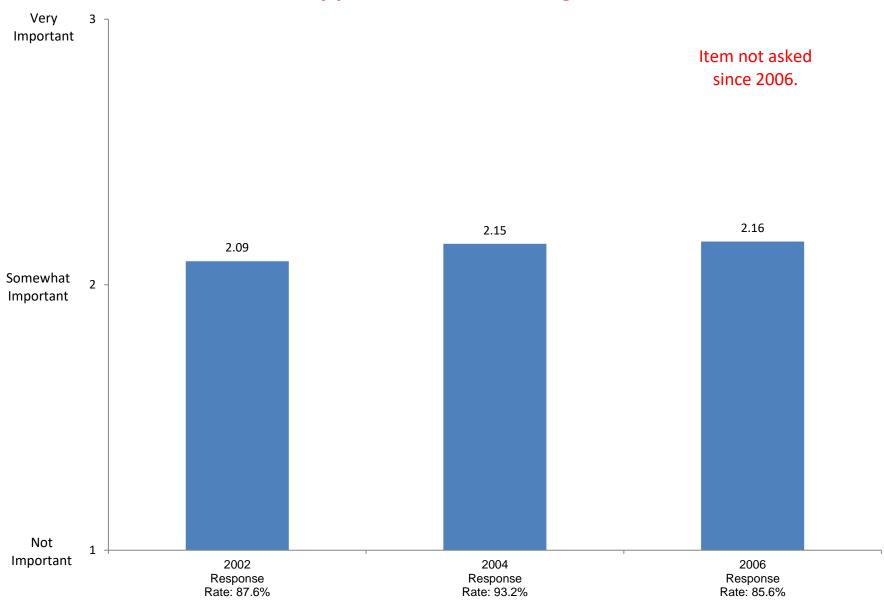

2002

Response

Rate: 87.6%

2004

Response

Rate: 93.2%

2006

Response

Rate: 85.6%

Not at all

Based on first-year and new transfer student data from the Cooperative Institutional Research Program (CIRP), administed in even Fall Terms during orientation week.

2008

Response

Rate: 89.6%