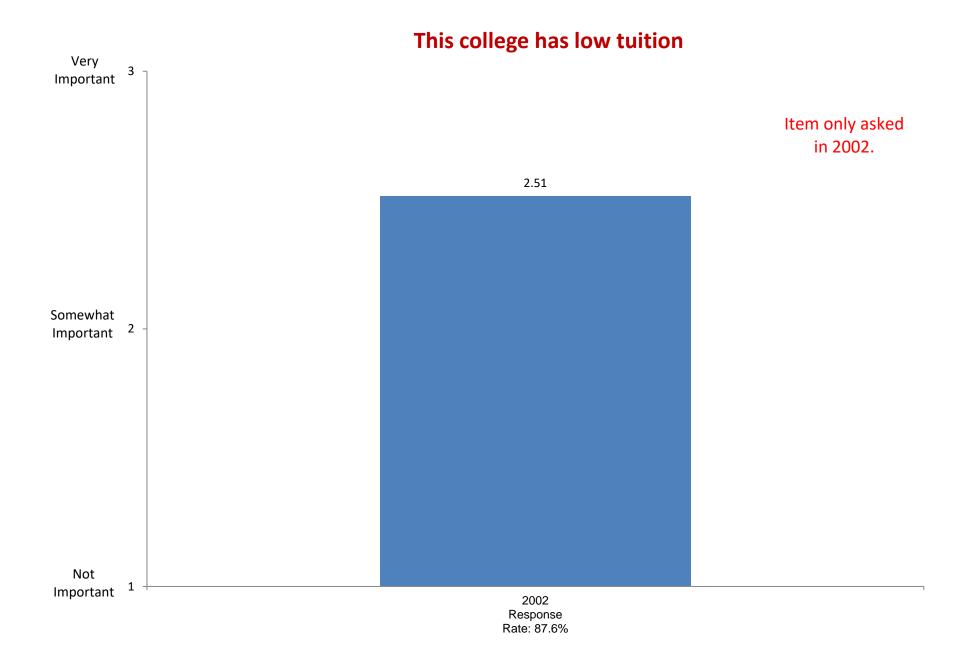

## The cost of attending this college

Item added in 2004.

Item added in 2006.

Item added in 2004.