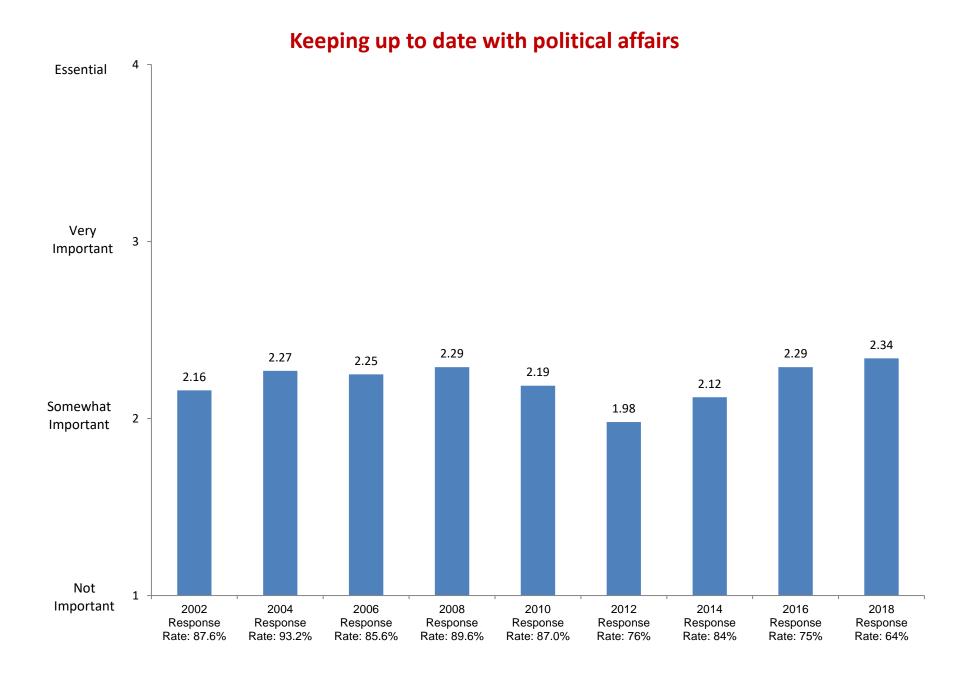

2002

Response

Rate: 87.6%

2004

Response

Rate: 93.2%

2006

Response

Rate: 85.6%

Not at all

Based on first-year and new transfer student data from the Cooperative Institutional Research Program (CIRP), administed in even Fall Terms during orientation week.

2008

Response

Rate: 89.6%

2010

Response

Rate: 87.0%

2012

Response

Rate: 76%

2014

Response

Rate: 84%

2016

Response

Rate: 75%

2018

Response

Rate: 64%