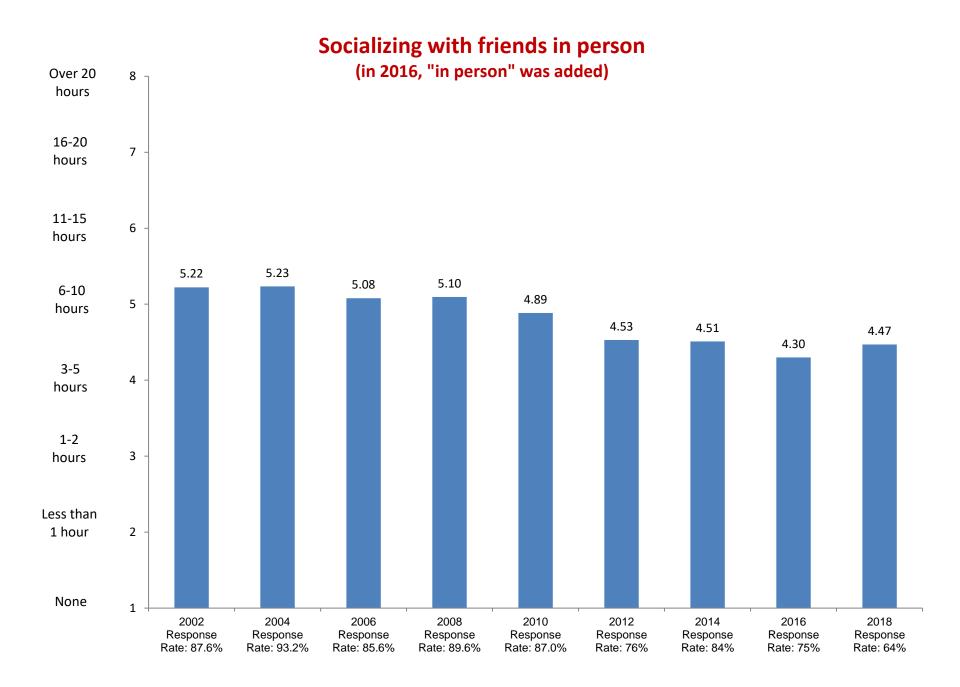

2002

Response

Rate: 87.6%

2004

Response

Rate: 93.2%

2006

Response

Rate: 85.6%

Based on first-year and new transfer student data from the Cooperative Institutional Research Program (CIRP), administed in even Fall Terms during orientation week.

2008

Response

Rate: 89.6%

2010

Response

Rate: 87.0%

2012

Response

Rate: 76%

2014

Response

Rate: 84%

2016

Response

Rate: 75%

2018

Response

Rate: 64%