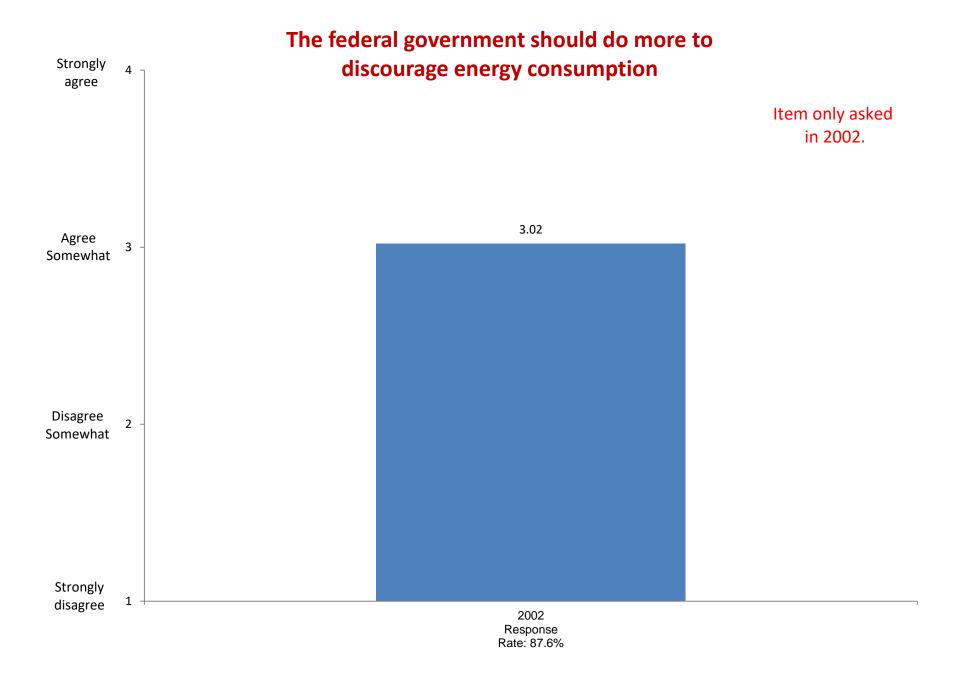

traits as a compared with the average person your age.











Rate yourself on each of the following traits as a compared with the average person your age.









Rate yourself on each of the following traits as a compared with the average person your age.





















Rate yourself on each of the following traits as a compared with the average person your age.

















Item added in 2008.



Item added in 2008.











### Wealthy people should pay a larger share of taxes than they do now



### Affirmative action in college admissions should be abolished





















## It is important to have laws prohibiting homosexual relationships









Item added in 2006.



Item added in 2004.

### Colleges should prohibit racist/sexist speech on campus



















# Women should receive the same salary opportunities for advancement as men in comparable positions.



#### The United States should intervene in the wars of other countries.













### This college has a very good academic reputation







## The cost of attending this college



Item added in 2004.











Item added in 2006.



Item added in 2004.











## I was admitted through an Early Action or Early Decision program







Item added in 2004.















## **Studying/Homework**

















## Participating in student clubs/groups































Not Important

2002

Response

Rate: 87.6%

2004

Response

Rate: 93.2%

2006

Response

Rate: 85.6%



Based on first-year and new transfer student data from the Cooperative Institutional Re