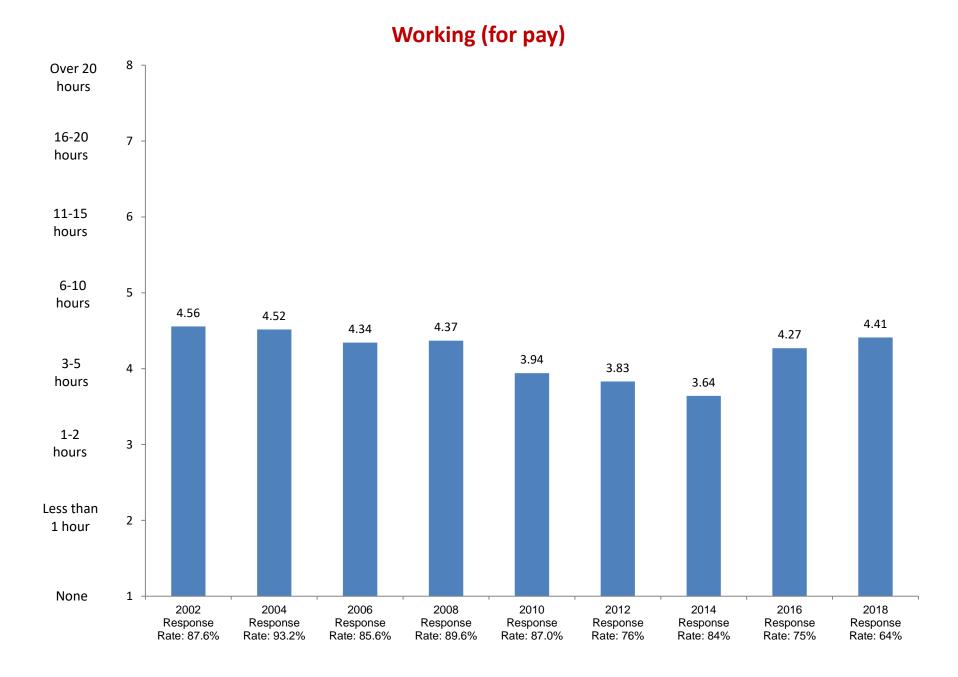

ative action in college admissions should be abolished





















## It is important to have laws prohibiting homosexual relationships









Item added in 2006.



Item added in 2004.

### Colleges should prohibit racist/sexist speech on campus



















# Women should receive the same salary opportunities for advancement as men in comparable positions.



#### The United States should intervene in the wars of other countries.













### This college has a very good academic reputation







## The cost of attending this college



Item added in 2004.











Item added in 2006.



Item added in 2004.











## I was admitted through an Early Action or Early Decision program







Item added in 2004.















## **Studying/Homework**

















## Participating in student clubs/groups































Not Important

2002

Response

Rate: 87.6%

2004

Response

Rate: 93.2%

2006

Response

Rate: 85.6%



Based on first-year and new transfer student data from the Cooperative Institutional Research Program (CIRP), administed in even Fall Terms during orientation week.

2008

Response

Rate: 89.6%

2010

Response

Rate: 87.0%

2012

Response

Rate: 76%

2014

Response

Rate: 84%

2016

Response

Rate: 75%

2018

Response

Rate: 64%







Not Important

2002

Response

Rate: 87.6%

2004

Response

Rate: 93.2%

2006

Response

Rate: 85.6%



Based on first-year and new transfer student data from the Cooperative Institutional Research Program (CIRP), administed in even Fall Terms during orientation week.

2008

Respon