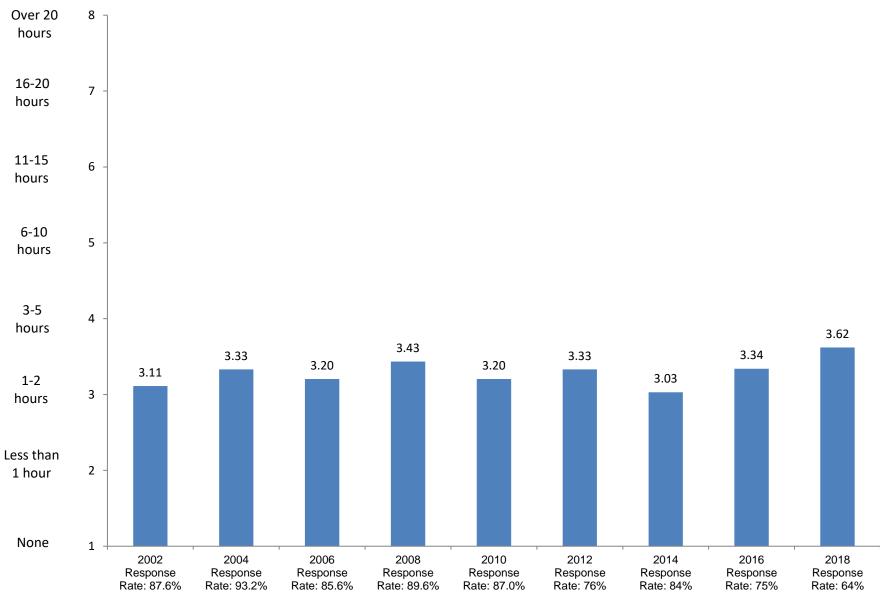

## Participating in student clubs/groups

Not Important

2002

Response

Rate: 87.6%

2004

Response

Rate: 93.2%

2002

Response

Rate: 87.6%

2004

Response

Rate: 93.2%

2006

Response

Rate: 85.6%

Based on first-year and new transfer student data from the Cooperative Institutional Research Program (CIRP), administed in even Fall Terms during orientation week.

2008

Response

Rate: 89.6%

2010

Response

Rate: 87.0%

2012

Response

Rate: 76%

2014

Response

Rate: 84%

2016

Response

Rate: 75%

2018

Response

Rate: 64%