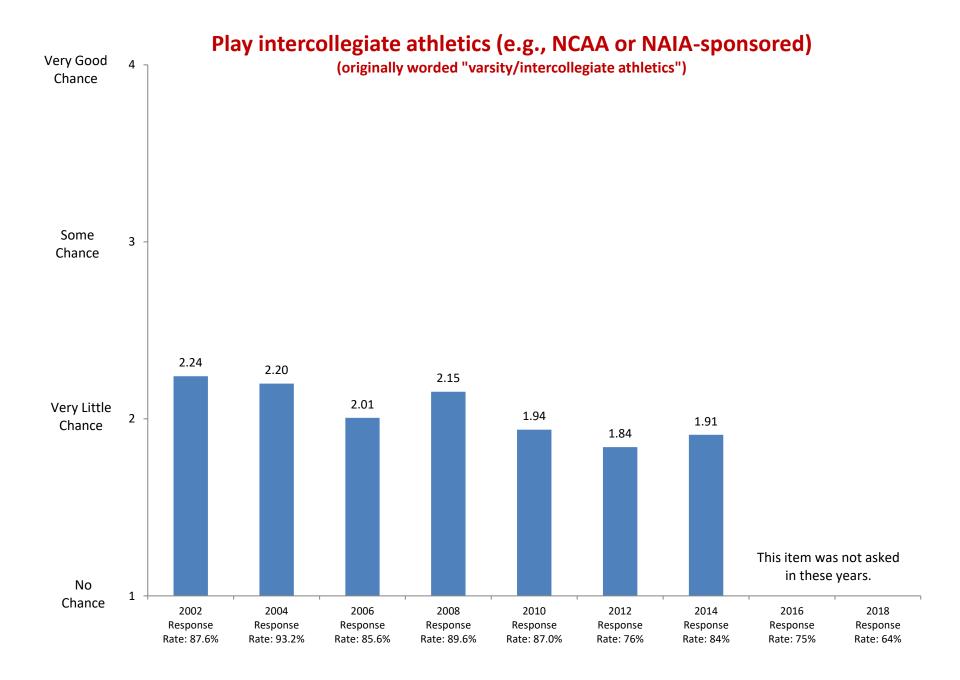

2002

Response

Rate: 87.6%

2004

Response

Rate: 93.2%

2006

Response

Rate: 85.6%

Not at all

Based on first-year and new transfer student data from the Cooperative Institutional Research Program (CIRP), administed in even Fall Terms during orientation week.

2008

Response

Rate: 89.6%

2010

Response

Rate: 87.0%

2012

Response

Rate: 76%

2014

Response

Rate: 84%

2016

Response

Rate: 75%

2018

Response

Rate: 64%