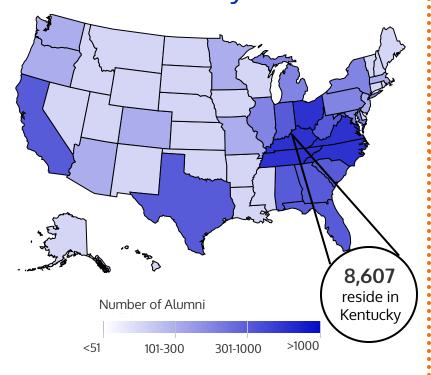

## Residence by State

Note: About 70% of alumni reside in the In-Territory region.