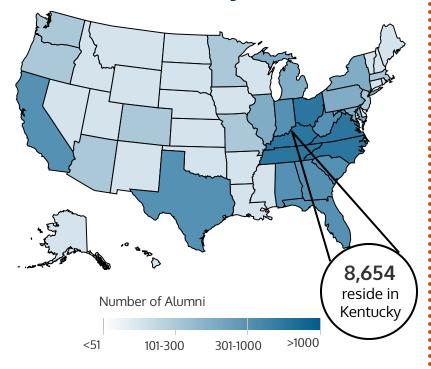

## Residence by State

Note: About 70% of alumni reside in the In-Territory region.